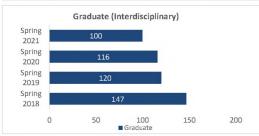

# Daily Student Credit Hours (SCH)

# Spring 2018 through Spring 2021

New Mexico State University - Las Cruces Campus

|                            |                               | Student Credit Ho       | urs (Based on Co           | urse Prefix)               |                         |                          |                  |                             |
|----------------------------|-------------------------------|-------------------------|----------------------------|----------------------------|-------------------------|--------------------------|------------------|-----------------------------|
| College                    | SCH Level                     | Spring 2018<br>02/02/18 | Spring 2019<br>02/01/19    | Spring 2020<br>02/07/20    | Spring 2021<br>02/12/21 | 1 yr<br>Change           | 1 yr<br>% Change | CENSUS 2020<br>02/07/20     |
|                            | Lower Division                | 4,458.0                 | 4,239.0                    | 3,520.0                    | 3,611.0                 | 91.0                     | 2.6%             | 3,520.                      |
| gricultural, Consumer and  | Upper Division                | 7,122.0                 | 7,181.0                    | 7,332.0                    | 8,445.0                 | 1,113.0                  | 15.2%            | 7,332.                      |
| nvironmental Sciences      | Graduate                      | 1,651.0                 | 1,475.0                    | 1,682.0                    | 1,622.0                 | -60.0                    | -3.6%            | 1,682.                      |
|                            | Total ACES                    | 13,231.0                | 12,895.0                   | 12,534.0                   | 13,678.0                | 1,144.0                  | % Change  .0     | 12,534.0                    |
|                            | Lower Division                | 46,821.0                | 45,753.5                   | 44,097.0                   | 44,845.0                | 748.0                    |                  | 44,097.                     |
| Arts and Sciences          | Upper Division                | 26,924.5                | 25,839.0                   | 27,487.5                   | 27,138.5                | -349.0                   |                  | 27,487.                     |
|                            | Graduate                      | 5,668.0                 | 5,338.0                    | 5,135.0                    | 5,028.0                 | -107.0                   |                  | 5,135.0                     |
|                            | Total AS                      | 79,413.5                | 76,930.5                   | 76,719.5                   | 77,011.5                | 292.0                    |                  | 76,719.                     |
|                            | Lower Division                | 4,400.0                 | 4,428.0                    | 4,434.0                    | 4,392.0                 | -42.0                    |                  | 4,434.                      |
| Business                   | Upper Division                | 12,662.0                | 13,196.5                   | 12,212.5                   | 12,980.5                | 768.0                    |                  | 12,212.                     |
|                            | Graduate                      | 2,311.0                 | 2,002.0                    | 1,855.0                    | 2,098.0                 | 243.0                    |                  | 1,855.                      |
|                            | Total BA                      | 19,373.0                | 19,626.5                   | 18,501.5                   | 19,470.5                | 969.0                    |                  | 18,501.                     |
|                            | Lower Division                | 4,413.0                 | 4,327.0                    | 5,260.0                    | 5,508.0                 | 248.0                    |                  | 5,260.0                     |
| ducation                   | Upper Division                | 8,655.0<br>4,263.0      | 8,567.0<br>4,210.0         | 8,485.0<br>4,185.0         | 9,599.0<br>3,936.0      | 1,114.0<br>-249.0        |                  | 8,485.0<br>4.185.0          |
|                            | Graduate Total ED             | 4,263.0<br>17,331.0     | 4,210.0<br><b>17,104.0</b> | 4,185.0<br><b>17,930.0</b> | 3,936.0<br>19,043.0     | -249.0<br><b>1,113.0</b> |                  | 4,185.0<br><b>17,930.</b> 0 |
|                            |                               | 4,162.0                 |                            |                            | 4,075.0                 | 120.0                    |                  |                             |
|                            | Lower Division Upper Division | 9,773.0                 | 3,681.0<br>9,273.0         | 3,955.0<br>9,137.0         | 8,958.0                 | -179.0                   |                  | 3,955.0<br>9,137.0          |
| ngineering                 | Graduate                      | 2,401.0                 | 2,514.0                    | 2,374.0                    | 2,439.0                 | 65.0                     |                  | 2,374.0                     |
|                            | Total EG                      | 16,336.0                | 15,468.0                   | 15,466.0                   | 15,472.0                | 6.0                      |                  | 15,466.0                    |
|                            | Graduate                      | 70.0                    | 99.0                       | 135.0                      | 112.0                   | -23.0                    |                  | 135.0                       |
| Graduate                   | Total GR                      | 70.0                    | 99.0                       | 135.0                      | 112.0                   | -23.0                    |                  | 135.0                       |
|                            | Lower Division                | 0.0                     | 0.0                        | 125.0                      | 111.0                   | -14.0                    |                  | 125.0                       |
|                            | Upper Division                | 0.0                     | 0.0                        | 0.0                        | 0.0                     | 0.0                      |                  | 0.0                         |
| Jniversity Online/CC       | Graduate                      | 0.0                     | 0.0                        | 0.0                        | 0.0                     | 0.0                      |                  | 0.0                         |
|                            | Total UO/CC                   | 0.0                     | 0.0                        | 125.0                      | 111.0                   | -14.0                    | -11.2%           | 125.0                       |
|                            | Lower Division                | 866.0                   | 1,301.0                    | 1,113.0                    | 478.0                   | -635.0                   |                  | 1,113.0                     |
| Health and Social Services | Upper Division                | 7,407.0                 | 7,278.0                    | 7,434.0                    | 8,051.0                 | 617.0                    | 8.3%             | 7,434.0                     |
|                            | Graduate                      | 2,322.0                 | 2,381.0                    | 2,722.0                    | 3,607.0                 | 885.0                    |                  | 2,722.0                     |
|                            | Total HS                      | 10,595.0                | 10,960.0                   | 11,269.0                   | 12,136.0                | 867.0                    |                  | 11,269.0                    |
|                            | Lower Division                | 38.0                    | 27.0                       | 23.0                       | 24.0                    | 1.0                      |                  | 23.0                        |
| ibrary Science             | Upper Division                | 90.0                    | 84.0                       | 84.0                       | 0.0                     | -84.0                    |                  | 84.0                        |
| ,                          | Graduate                      | 0.0                     | 0.0                        | 0.0                        | 0.0                     | 0.0                      |                  | 0.0                         |
|                            | Total LS                      | 128.0                   | 111.0                      | 107.0                      | 24.0                    | -83.0                    |                  | 107.0                       |
|                            | Lower Division                | 0.0                     | 0.0                        | 0.0                        | 216.0                   | 216.0                    |                  | 0.0                         |
| Honors College             | Upper Division                | 0.0                     | 0.0                        | 0.0                        | 361.0                   | 361.0                    | N/A              | 0.0                         |
|                            | Graduate                      | 0.0                     | 0.0                        | 0.0                        | 0.0                     | 0.0                      |                  | 0.0                         |
|                            | Total HN                      | 0.0                     | 0.0                        | 0.0                        | 577.0                   | 577.0                    | N/A              | 0.0                         |
|                            | Lower Division                | 780.0                   | 1,000.0                    | 1,209.0                    | 1,087.0                 | -122.0                   | -10.1%           | 1,209.0                     |
| JNIV                       | Upper Division                | 62.0                    | 73.0                       | 57.0                       | 58.0                    | 1.0                      |                  | 57.0                        |
| 23990                      | Graduate                      | 0.0                     | 0.0                        | 0.0                        | 0.0                     | 0.0                      | ,                | 0.0                         |
|                            | Total UNIV                    | 842.0                   | 1,073.0                    | 1,266.0                    | 1,145.0                 | -121.0                   |                  | 1,266.0                     |
|                            | Lower Division                | 65,938.0                | 64,756.5                   | 63,736.0                   | 64,347.0                | 611.0                    |                  | 63,611.0                    |
| otal Las Cruces Campus     | Upper Division                | 72,695.5                | 71,491.5                   | 72,229.0                   | 75,591.0                | 3,362.0                  |                  | 72,229.0                    |
| out. and elianes entitles  | Graduate                      | 18,686.0                | 18,019.0                   | 18,088.0                   | 18,842.0                | 754.0                    | 4.2%             | 18,088.0                    |
|                            | Total                         | 157,319.5               | 154,267.0                  | 154,053.0                  | 158,780.0               | 4,727.0                  | 3.1%             | 153,928.0                   |