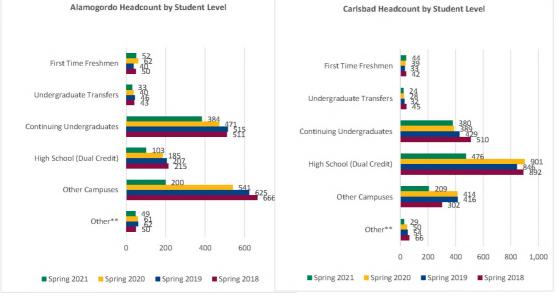

# **Daily Campus Enrollment**

|                           |                         | Headcount by            | Student Categor         | y and Level             |                |                  |                         |
|---------------------------|-------------------------|-------------------------|-------------------------|-------------------------|----------------|------------------|-------------------------|
|                           | Spring 2018<br>02/02/18 | Spring 2019<br>02/01/19 | Spring 2020<br>02/07/20 | Spring 2021<br>02/12/21 | 1 yr<br>Change | 1 yr<br>% Change | CENSUS 2020<br>02/07/20 |
| Alamogordo:               |                         |                         |                         |                         |                |                  | 1 (1 1 1.)              |
| First Time Freshmen       | 50                      | 40                      | 62                      | 52                      | -10            | -16.13%          | 62                      |
| Undergraduate Transfers   | 43                      | 46                      | 40                      | 33                      | -7             | -17.50%          | 40                      |
| Continuing Undergraduates | 511                     | 515                     | 471                     | 384                     | -87            | -18.47%          | 471                     |
| Freshmen                  | 173                     | 174                     | 168                     | 110                     | -58            | -34.52%          | 168                     |
| Sophomore                 | 171                     | 181                     | 142                     | 148                     | 6              | 4.23%            | 142                     |
| Junior                    | 102                     | 89                      | 91                      | 65                      | -26            | -28.57%          | 91                      |
| Senior                    | 44                      | 46                      | 43                      | 30                      | -13            | -30.23%          | 43                      |
| Non Degree                | 18                      | 22                      | 27                      | 31                      | 4              | 14.81%           | 27                      |
| Post Baccalaureate        | 3                       | 3                       | 0                       | 0                       | 0              | N/A              | 0                       |
| High School (Dual Credit) | 215                     | 207                     | 185                     | 103                     | -82            | -44.32%          | 185                     |
| Other Campuses            | 666                     | 625                     | 541                     | 200                     | -341           | -63.03%          | 541                     |
| Other**                   | 50                      | 62                      | 61                      | 49                      | -12            | -19.67%          | 61                      |
| Total                     | 1,535                   | 1,495                   | 1,360                   | 821                     | -539           | -39.63%          | 1,360                   |
| Carlsbad:                 |                         |                         |                         |                         |                |                  |                         |
| First Time Freshmen       | 42                      | 33                      | 39                      | 44                      | 5              | 12.82%           | 39                      |
| Undergraduate Transfers   | 45                      | 32                      | 28                      | 24                      | -4             | -14.29%          | 28                      |
| Continuing Undergraduates | 510                     | 429                     | 389                     | 380                     | -9             | -2.31%           | 389                     |
| Freshmen                  | 158                     | 119                     | 105                     | 98                      | -7             | -6.67%           | 105                     |
| Sophomore                 | 166                     | 151                     | 143                     | 162                     | 19             | 13.29%           | 143                     |
| Junior                    | 112                     | 98                      | 79                      | 69                      | -10            | -12.66%          | 79                      |
| Senior                    | 60                      | 54                      | 52                      | 43                      | -9             | -17.31%          | 52                      |
| Non Degree                | 14                      | 7                       | 10                      | 8                       | -2             | -20.00%          | 10                      |
| Post Baccalaureate        | 0                       | 0                       | 0                       | 0                       | 0              | N/A              | 0                       |
| High School (Dual Credit) | 892                     | 846                     | 901                     | 476                     | -425           | -47.17%          | 901                     |
| Other Campuses            | 302                     | 416                     | 414                     | 209                     | -205           | -49.52%          | 414                     |
| Other**                   | 66                      | 54                      | 50                      | 29                      | -21            | -42.00%          | 50                      |
| Total                     | 1,857                   | 1,810                   | 1,821                   | 1,162                   | -659           | -36.19%          | 1,821                   |