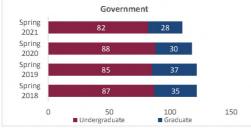

al Arts and Sciences - Sciences | Graduate      | 303                     | 261                     | 283                     | 285                     | 2              | 0.7%             | 283                     |  |  |
|                                    | Total         | 1,235                   | 1,231                   | 1,277                   | 1,341                   | 64             | 5.0%             | 1,277                   |  |  |

This Table is based on student's primary major. Students are included if they are taking a course on main campus.



#### College of Arts and Sciences - Social Sciences

Preliminary Headcount by Department Spring 2018 through Spring 2021 New Mexico State University - Las Cruces Campus

#### BE BOLD. Shape the Future Institutional Analysis





















# College of Arts and Sciences - Social Sciences

Preliminary Headcount by Department Spring 2018 through Spring 2021 New Mexico State University - Las Cruces Campus

| Student Headcount                  |               |                         |                         |                         |                         |                |                  |                         |  |  |
|------------------------------------|---------------|-------------------------|-------------------------|-------------------------|-------------------------|----------------|------------------|-------------------------|--|--|
| Department                         | HC Level      | Spring 2018<br>02/02/18 | Spring 2019<br>02/01/19 | Spring 2020<br>02/07/20 | Spring 2021<br>02/12/21 | 1 yr<br>