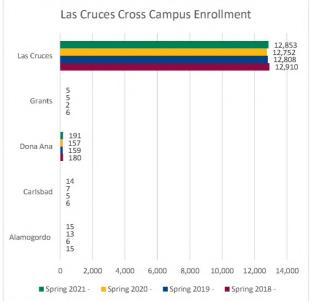

# **Daily Campus Enrollment**

|            |               |          |               | Headco   | unt by Campus ( | Cross Campus En | rollment)     |           | \      |          |             |
|------------|---------------|----------|---------------|----------|-----------------|-----------------|---------------|-----------|--------|----------|-------------|
| Student's  | Spring 2018 - | 2/2/2018 | Spring 2019 - | 2/1/2019 | Spring 2020 -   | 2/7/2020        | Spring 2021 - | 2/12/2021 | 1 yr   | 1 yr     | CENSUS 2020 |
| Campus     | Headcount     | Percent  | Headcount     | Percent  | Headcount       | Percent         | Headcount     | Percent   | Change | % Change | 2/7/2020    |
| Alamogordo | 1,535         | 100.0%   | 1,495         | 100.0%   | 1,360           | 100.0%          | 821           | 100.0%    | -539   | -39.6%   | 1,360       |
| Alamogordo | 869           | 56.6%    | 870           | 58.2%    | 819             | 60.2%           | 621           | 75.6%     | -198   | -24.2%   | 819         |
| Carlsbad   | 37            | 2.4%     | 33            | 2.2%     | 47              | 3.5%            | 22            | 2.7%      | -25    | -53.2%   | 47          |
| Dona Ana   | 128           | 8.3%     | 90            | 6.0%     | 101             | 7.4%            | 155           | 18.9%     | 54     | 53.5%    | 101         |
| Grants     | 38            | 2.5%     | 30            | 2.0%     | 26              | 1.9%            | 12            | 1.5%      | -14    | -53.8%   | 26          |
| Las Cruces | 463           | 30.2%    | 472           | 31.6%    | 367             | 27.0%           | 11            | 1.3%      | -356   | -97.0%   | 367         |
| Carlsbad   | 1,857         | 100.0%   | 1,810         | 100.0%   | 1,821           | 100.0%          | 1,162         | 100.0%    | -659   | -36.2%   | 1,821       |
| Alamogordo | 13            | 0.7%     | 15            | 0.8%     | 28              | 1.5%            | 27            | 2.3%      | -1     | -3.6%    | 28          |
| Carlsbad   | 1,555         | 83.7%    | 1,394         | 77.0%    | 1,407           | 77.3%           | 953           | 82.0%     | -454   | -32.3%   | 1,407       |
| Dona Ana   | 75            | 4.0%     | 81            | 4.5%     | 94              | 5.2%            | 152           | 13.1%     | 58     | 61.7%    | 94          |
| Grants     | 16            | 0.9%     | 18            | 1.0%     | 22              | 1.2%            | 15            | 1.3%      | -7     | -31.8%   | 22          |
| Las Cruces | 198           | 10.7%    | 302           | 16.7%    | 270             | 14.8%           | 15            | 1.3%      | -255   | -94.4%   | 270         |
| Dona Ana   | 7,068         | 100.0%   | 7,068         | 100.0%   | 6,937           | 100.0%          | 5,614         | 100.0%    | -1323  | -19.1%   | 6,937       |
| Alamogordo | 39            | 0.6%     | 24            | 0.3%     | 36              | 0.5%            | 68            | 1.2%      | 32     | 88.9%    | 36          |
| Carlsbad   | 27            | 0.4%     | 36            | 0.5%     | 36              | 0.5%            | 38            | 0.7%      | 2      | 5.6%     | 36          |
| Dona Ana   | 6,039         | 85.4%    | 5,796         | 82.0%    | 5,777           | 83.3%           | 5,291         | 94.2%     | -486   | -8.4%    | 5,777       |
| Grants     | 10            | 0.1%     | 7             | 0.1%     | 14              | 0.2%            | 30            | 0.5%      | 16     | 114.3%   | 14          |
| Las Cruces | 953           | 13.5%    | 1,205         | 17.0%    | 1,074           | 15.5%           | 187           | 3.3%      | -887   | -82.6%   | 1,074       |
| Grants     | 854           | 100.0%   | 828           | 100.0%   | 763             | 100.0%          | 505           | 100.0%    | -258   | -33.8%   | 763         |
| Alamogordo | 13            | 1.5%     | 22            | 2.7%     | 12              | 1.6%            | 17            | 3.4%      | 5      | 41.7%    | 12          |
| Carlsbad   | 18            | 2.1%     | 17            | 2.1%     | 14              | 1.8%            | 14            | 2.8%      | 0      | 0.0%     | 14          |
| Dona Ana   | 55            | 6.4%     | 57            | 6.9%     | 49              | 6.4%            | 82            | 16.2%     | 33     | 67.3%    | 49          |
| Grants     | 632           | 74.0%    | 570           | 68.8%    | 524             | 68.7%           | 389           | 77.0%     | -135   | -25.8%   | 524         |
| Las Cruces | 136           | 15.9%    | 162           | 19.6%    | 164             | 21.5%           | 3             | 0.6%      | -161   | -98.2%   | 164         |
| Las Cruces | 13,117        | 100.0%   | 12,980        | 100.0%   | 12,934          | 100.0%          | 13,078        | 100.0%    | 144    | 1.1%     | 12,934      |
| Alamogordo | 15            | 0.1%     | 6             | 0.0%     | 13              | 0.1%            | 15            | 0.1%      | 2      | 15.4%    | 13          |
| Carlsbad   | 6             | 0.0%     | 5             | 0.0%     | 7               | 0.1%            | 14            | 0.1%      | 7      | 100.0%   | 7           |
| Dona Ana   | 180           | 1.4%     | 159           | 1.2%     | 157             | 1.2%            | 191           | 1.5%      | 34     | 21.7%    | 157         |
| Grants     | 6             | 0.0%     | 2             | 0.0%     | 5               | 0.0%            | 5             | 0.0%      | 0      | 0.0%     |             |
| Las Cruces | 12,910        | 98.4%    | 12,808        | 98.7%    | 12,752          | 98.6%           | 12,853        | 98.3%     | 101    | 0.8%     | 12,752      |