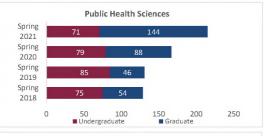

| Undergraduate | 1,812                   | 1,756                   | 1,720                   | 1,680                   | -40            | -2.3%            | 1,720                   |
| Total Engineering                    | Graduate      | 372                     | 367                     | 345                     | 371                     | 26             | 7.5%             | 344                     |
|                                      | Total         | 2,184                   | 2,123                   | 2,065                   | 2,051                   | -14            | -0.7%            | 2,064                   |



# College of Health and Social Services

Preliminary Headcount by Department Spring 2018 through Spring 2021 New Mexico State University - Las Cruces Campus









| Student Headcount                |               |                         |                         |                         |                         |                |                  |                         |  |  |
|----------------------------------|---------------|-------------------------|-------------------------|-------------------------|-------------------------|----------------|------------------|-------------------------|--|--|
| Department                       | HC Level      | Spring 2018<br>02/02/18 | Spring 2019<br>02/01/19 | Spring 2020<br>02/07/20 | Spring 2021<br>02/12/21 | 1 yr<br>Change | 1 yr<br>% Change | CENSUS 2020<br>02/07/20 |  |  |
|                                  | Undergraduate | 75                      | 85                      | 79