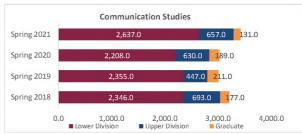

n | 7,668.0                 | 7,439.0                 | 7,893.0                 | 8,201.0                 | 308.0          | 3.9%             | 7,893.                  |
| otal Arts and Sciences - Sciences | Graduate       | 2,525.0                 | 2,184.0                 | 2,353.0                 | 2,221.0                 | -132.0         | -5.6%            | 2,353.                  |
|                                   | Total          | 30,774.0                | 29,932.0                | 29,805.0                | 30,048.0                | 243.0          | 0.8%             | 29,805.                 |

# STATE BE BOLD. Shape the Future

#### College of Arts and Sciences - Social Sciences

#### Preliminary HED Student Credit Hours (SCH) by Department Spring 2018 through Spring 2021

























# **College of Arts and Sciences - Social Sciences**

# Preliminary HED Student Credit Hours (SCH) by Department

Spring 2018 through Spring 2021 New Mexico State University - Las Cruces Campus

| New Mexico State University - Las Cruces Campus  Student Credit Hours (Based on Course Prefix) |                |                         |                         |                         |                         |                |                  |                         |  |
|------------------------------------------------------------------------------------------------|----------------|-------------------------|-------------------------|-------------------------|-------------------------|----------------|------------------|-------------------------|--|
| Department