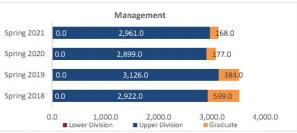

# Spring 2018 through Spring 2021

New Mexico State University - Las Cruces Campus

|                            |                               | Student Credit Ho       | urs (Based on Co           | urse Prefix)               |                         |                          |                  |                             |
|----------------------------|-------------------------------|-------------------------|----------------------------|----------------------------|-------------------------|--------------------------|------------------|-----------------------------|
| College                    | SCH Level                     | Spring 2018<br>02/02/18 | Spring 2019<br>02/01/19    | Spring 2020<br>02/07/20    | Spring 2021<br>02/12/21 | 1 yr<br>Change           | 1 yr<br>% Change | CENSUS 2020<br>02/07/20     |
|                            | Lower Division                | 4,458.0                 | 4,239.0                    | 3,520.0                    | 3,611.0                 | 91.0                     | 2.6%             | 3,520.                      |
| gricultural, Consumer and  | Upper Division                | 7,122.0                 | 7,181.0                    | 7,332.0                    | 8,445.0                 | 1,113.0                  | 15.2%            | 7,332.                      |
| nvironmental Sciences      | Graduate                      | 1,651.0                 | 1,475.0                    | 1,682.0                    | 1,622.0                 | -60.0                    | -3.6%            | 1,682.                      |
|                            | Total ACES                    | 13,231.0                | 12,895.0                   | 12,534.0                   | 13,678.0                | 1,144.0                  | % Change  .0     | 12,534.0                    |
|                            | Lower Division                | 46,821.0                | 45,753.5                   | 44,097.0                   | 44,845.0                | 748.0                    |                  | 44,097.                     |
| Arts and Sciences          | Upper Division                | 26,924.5                | 25,839.0                   | 27,487.5                   | 27,138.5                | -349.0                   |                  | 27,487.                     |
|                            | Graduate                      | 5,668.0                 | 5,338.0                    | 5,135.0                    | 5,028.0                 | -107.0                   |                  | 5,135.0                     |
|                            | Total AS                      | 79,413.5                | 76,930.5                   | 76,719.5                   | 77,011.5                | 292.0                    |                  | 76,719.                     |
|                            | Lower Division                | 4,400.0                 | 4,428.0                    | 4,434.0                    | 4,392.0                 | -42.0                    |                  | 4,434.                      |
| Business                   | Upper Division                | 12,662.0                | 13,196.5                   | 12,212.5                   | 12,980.5                | 768.0                    |                  | 12,212.                     |
|                            | Graduate                      | 2,311.0                 | 2,002.0                    | 1,855.0                    | 2,098.0                 | 243.0                    |                  | 1,855.                      |
|                            | Total BA                      | 19,373.0                | 19,626.5                   | 18,501.5                   | 19,470.5                | 969.0                    |                  | 18,501.                     |
|                            | Lower Division                | 4,413.0                 | 4,327.0                    | 5,260.0                    | 5,508.0                 | 248.0                    |                  | 5,260.0                     |
| ducation                   | Upper Division                | 8,655.0<br>4,263.0      | 8,567.0<br>4,210.0         | 8,485.0<br>4,185.0         | 9,599.0<br>3,936.0      | 1,114.0<br>-249.0        |                  | 8,485.0<br>4.185.0          |
|                            | Graduate Total ED             | 4,263.0<br>17,331.0     | 4,210.0<br><b>17,104.0</b> | 4,185.0<br><b>17,930.0</b> | 3,936.0<br>19,043.0     | -249.0<br><b>1,113.0</b> |                  | 4,185.0<br><b>17,930.</b> 0 |
|                            |                               | 4,162.0                 |                            |                            | 4,075.0                 | 120.0                    |                  |                             |
|                            | Lower Division Upper Division | 9,773.0                 | 3,681.0<br>9,273.0         | 3,955.0<br>9,137.0         | 8,958.0                 | -179.0                   |                  | 3,955.0<br>9,137.0          |
| ngineering                 | Graduate                      | 2,401.0                 | 2,514.0                    | 2,374.0                    | 2,439.0                 | 65.0                     |                  | 2,374.0                     |
|                            | Total EG                      | 16,336.0                | 15,468.0                   | 15,466.0                   | 15,472.0                | 6.0                      |                  | 15,466.0                    |
|                            | Graduate                      | 70.0                    | 99.0                       | 135.0                      | 112.0                   | -23.0                    |                  | 135.0                       |
| Graduate                   | Total GR                      | 70.0                    | 99.0                       | 135.0                      | 112.0                   | -23.0                    |                  | 135.0                       |
|                            | Lower Division                | 0.0                     | 0.0                        | 125.0                      | 111.0                   | -14.0                    |                  | 125.0                       |
|                            | Upper Division                | 0.0                     | 0.0                        | 0.0                        | 0.0                     | 0.0                      |                  | 0.0                         |
| Jniversity Online/CC       | Graduate                      | 0.0                     | 0.0                        | 0.0                        | 0.0                     | 0.0                      |                  | 0.0                         |
|                            | Total UO/CC                   | 0.0                     | 0.0                        | 125.0                      | 111.0                   | -14.0                    | -11.2%           | 125.0                       |
|                            | Lower Division                | 866.0                   | 1,301.0                    | 1,113.0                    | 478.0                   | -635.0                   |                  | 1,113.0                     |
| Health and Social Services | Upper Division                | 7,407.0                 | 7,278.0                    | 7,434.0                    | 8,051.0                 | 617.0                    | 8.3%             | 7,434.0                     |
|                            | Graduate                      | 2,322.0                 | 2,381.0                    | 2,722.0                    | 3,607.0                 | 885.0                    |                  | 2,722.0                     |
|                            | Total HS                      | 10,595.0                | 10,960.0                   | 11,269.0                   | 12,136.0                | 867.0                    |                  | 11,269.0                    |
|                            | Lower Division                | 38.0                    | 27.0                       | 23.0                       | 24.0                    | 1.0                      |                  | 23.0                        |
| ibrary Science             | Upper Division                | 90.0                    | 84.0                       | 84.0                       | 0.0                     | -84.0                    |                  | 84.0                        |
| ,                          | Graduate                      | 0.0                     | 0.0                        | 0.0                        | 0.0                     | 0.0                      |                  | 0.0                         |
|                            | Total LS                      | 128.0                   | 111.0                      | 107.0                      | 24.0                    | -83.0                    |                  | 107.0                       |
|                            | Lower Division                | 0.0                     | 0.0                        | 0.0                        | 216.0                   | 216.0                    |                  | 0.0                         |
| Honors College             | Upper Division                | 0.0                     | 0.0                        | 0.0                        | 361.0                   | 361.0                    | N/A              | 0.0                         |
|                            | Graduate                      | 0.0                     | 0.0                        | 0.0                        | 0.0                     | 0.0                      |                  | 0.0                         |
|                            | Total HN                      | 0.0                     | 0.0                        | 0.0                        | 577.0                   | 577.0                    | N/A              | 0.0                         |
|                            | Lower Division                | 780.0                   | 1,000.0                    | 1,209.0                    | 1,087.0                 | -122.0                   | -10.1%           | 1,209.0                     |
| JNIV                       | Upper Division                | 62.0                    | 73.0                       | 57.0                       | 58.0                    | 1.0                      |                  | 57.0                        |
| 23990                      | Graduate                      | 0.0                     | 0.0                        | 0.0                        | 0.0                     | 0.0                      | ,                | 0.0                         |
|                            | Total UNIV                    | 842.0                   | 1,073.0                    | 1,266.0                    | 1,145.0                 | -121.0                   |                  | 1,266.0                     |
|                            | Lower Division                | 65,938.0                | 64,756.5                   | 63,736.0                   | 64,347.0                | 611.0                    |                  | 63,611.0                    |
| otal Las Cruces Campus     | Upper Division                | 72,695.5                | 71,491.5                   | 72,229.0                   | 75,591.0                | 3,362.0                  |                  | 72,229.0                    |
| out. and elianes entitles  | Graduate                      | 18,686.0                | 18,019.0                   | 18,088.0                   | 18,842.0                | 754.0                    | 4.2%             | 18,088.0                    |
|                            | Total                         | 157,319.5               | 154,267.0                  | 154,053.0                  | 158,780.0               | 4,727.0                  | 3.1%             | 153,928.0                   |