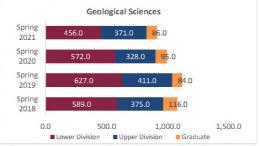

ivision | 4,023.0                 | 4,032.0                 | 4,321.0                 | 3,986.0                 | -335.0                    | -7.8%            | 4,321.0                 |
| iotal Arts and Sciences - Humanities | Graduate       | 1,172.0                 | 1,254.0                 | 1,061.0                 | 930.0                   | -131.0                    | -12.3%           | 1,061.0                 |
|                                      | Total          | 16,944.0                | 16,230.0                | 16,628.0                | 16,659.0                | 31.0                      | 0.2%             | 16,628.0                |



# College of Arts and Sciences - Sciences Preliminary HED Student Credit Hours (SCH) by Department Spring 2018 through Spring 2021

















# College of Arts and Sciences - Sciences

Preliminary HED Student Credit Hours (SCH) by Department Spring 2018 through Spring 2021

|                                   | 916            | Student Credit Ho       | urs (Based on Co        | urse Prefix)            |                         |                |                  |                         |
|-----------------------------------|----------------|-------------------------|-------------------------|-------------------------|-------------------------|----------------|------------------|-------------------------|
| Department                        | SCH Level      | Spring 2018<br>02/02/18 | Spring 2019<br>02/01/19 | Spring 2020<br>02/07/20 | Spring 2021<br>02/12/21 | 1 yr<br>Change | 1 yr<br>% Change | CENSUS 2020<br>02/07/2