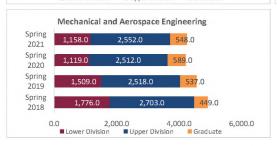

| Upper Division | 8,655.0                 | 8,567.0                 | 8,485.0                 | 9,599.0                 | 1,114.0        | 13.1%            | 8,485                   |
| TOTAL EQUICATION                      | Graduate       | 4,263.0                 | 4,210.0                 | 4,185.0                 | 3,936.0                 | -249.0         | -5.9%            | 4,185                   |
|                                       | Total          | 17,331.0                | 17,104.0                | 17,930.0                | 19,043.0                | 1,113.0        | 6.2%             | 17,930                  |

# NM STATE

# College of Engineering

#### Preliminary HED Student Credit Hours (SCH) by Department Spring 2018 through Spring 2021



















# **College of Engineering**

#### Preliminary HED Student Credit Hours (SCH) by Department Spring 2018 through Spring 2021 New Mexico State University - Las Cruces Campus

|