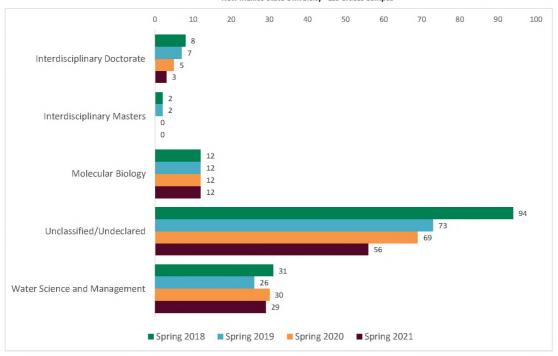

| 964                     | 979                     | 1,075                   | 96             | 9.8%             | 979                     |  |  |
|                                  | Graduate      | 238                     | 232                     | 277                     | 390                     | 113            | 40.8%            | 277                     |  |  |
|                                  | Total         | 1,115                   | 1,196                   | 1,256                   | 1,465                   | 209            | 16.6%            | 1,256                   |  |  |

# STATE SE BOLD. Shape the Future

# **Graduate Interdisciplinary**

#### Preliminary Headcount by Department Spring 2018 through Spring 2021

#### New Mexico State University - Las Cruces Campus



| Student Headcount                |                         |                         |                         |                         |                |                  |                         |  |  |  |  |
|----------------------------------|-------------------------|-------------------------|-------------------------|-------------------------|----------------|------------------|-------------------------|--|--|--|--|
| Program                          | Spring 2018<br>02/02/18 | Spring 2019<br>02/01/19 | Spring 2020<br>02/07/20 | Spring 2021<br>02/12/21 | 1 yr<br>Change | 1 yr<br>% Change | CENSUS 2020<br>02/07/20 |  |  |  |  |
| Interdisciplinary Doctorate      | 8                       | 7                       | 5                       | 3                       | -2