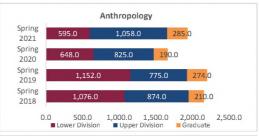

ion | 7,668.0                 | 7,439.0                 | 7,893.0                 | 8,201.0                 | 308.0          | 3.9%             | 7,893.                  |
| otal Arts and Sciences - Sciences | Graduate       | 2,525.0                 | 2,184.0                 | 2,353.0                 | 2,221.0                 | -132.0         | -5.6%            | 2,353.                  |
|                                   | Total          | 30,774.0                | 29,932.0                | 29,805.0                | 30,048.0                | 243.0          | 0.8%             | 29,805.                 |

# STATE BE BOLD. Shape the Future

#### College of Arts and Sciences - Social Sciences

#### Preliminary HED Student Credit Hours (SCH) by Department Spring 2018 through Spring 2021

























# **College of Arts and Sciences - Social Sciences**

# Preliminary HED Student Credit Hours (SCH) by Department

Spring 2018 through Spring 2021 New Mexico State University - Las Cruces Campus

| New Mexico State University - Las Cruces Campus  Student Credit Hours (Based on Course Prefix) |                |                         |                         |                         |                         |                |                  |                         |  |
|------------------------------------------------------------------------------------------------|----------------|-------------------------|-------------------------|-------------------------|-------------------------|----------------|------------------|-------------------------|--|
| Department