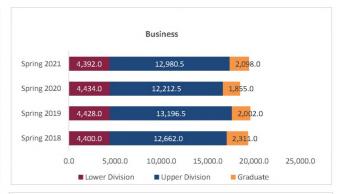

# Spring 2018 through Spring 2021

New Mexico State University - Las Cruces Campus

|                            |                               | Student Credit Ho       | urs (Based on Co           | urse Prefix)               |                         |                          |                  |                             |
|----------------------------|-------------------------------|-------------------------|----------------------------|----------------------------|-------------------------|--------------------------|------------------|-----------------------------|
| College                    | SCH Level                     | Spring 2018<br>02/02/18 | Spring 2019<br>02/01/19    | Spring 2020<br>02/07/20    | Spring 2021<br>02/12/21 | 1 yr<br>Change           | 1 yr<br>% Change | CENSUS 2020<br>02/07/20     |
|                            | Lower Division                | 4,458.0                 | 4,239.0                    | 3,520.0                    | 3,611.0                 | 91.0                     | 2.6%             | 3,520.                      |
| gricultural, Consumer and  | Upper Division                | 7,122.0                 | 7,181.0                    | 7,332.0                    | 8,445.0                 | 1,113.0                  | 15.2%            | 7,332.                      |
| nvironmental Sciences      | Graduate                      | 1,651.0                 | 1,475.0                    | 1,682.0                    | 1,622.0                 | -60.0                    | -3.6%            | 1,682.                      |
|                            | Total ACES                    | 13,231.0                | 12,895.0                   | 12,534.0                   | 13,678.0                | 1,144.0                  | % Change  .0     | 12,534.0                    |
|                            | Lower Division                | 46,821.0                | 45,753.5                   | 44,097.0                   | 44,845.0                | 748.0                    |                  | 44,097.                     |
| Arts and Sciences          | Upper Division                | 26,924.5                | 25,839.0                   | 27,487.5                   | 27,138.5                | -349.0                   |                  | 27,487.                     |
|                            | Graduate                      | 5,668.0                 | 5,338.0                    | 5,135.0                    | 5,028.0                 | -107.0                   |                  | 5,135.0                     |
|                            | Total AS                      | 79,413.5                | 76,930.5                   | 76,719.5                   | 77,011.5                | 292.0                    |                  | 76,719.                     |
|                            | Lower Division                | 4,400.0                 | 4,428.0                    | 4,434.0                    | 4,392.0                 | -42.0                    |                  | 4,434.                      |
| Business                   | Upper Division                | 12,662.0                | 13,196.5                   | 12,212.5                   | 12,980.5                | 768.0                    |                  | 12,212.                     |
|                            | Graduate                      | 2,311.0                 | 2,002.0                    | 1,855.0                    | 2,098.0                 | 243.0                    |                  | 1,855.                      |
|                            | Total BA                      | 19,373.0                | 19,626.5                   | 18,501.5                   | 19,470.5                | 969.0                    |                  | 18,501.                     |
|                            | Lower Division                | 4,413.0                 | 4,327.0                    | 5,260.0                    | 5,508.0                 | 248.0                    |                  | 5,260.0                     |
| ducation                   | Upper Division                | 8,655.0<br>4,263.0      | 8,567.0<br>4,210.0         | 8,485.0<br>4,185.0         | 9,599.0<br>3,936.0      | 1,114.0<br>-249.0        |                  | 8,485.0<br>4.185.0          |
|                            | Graduate Total ED             | 4,263.0<br>17,331.0     | 4,210.0<br><b>17,104.0</b> | 4,185.0<br><b>17,930.0</b> | 3,936.0<br>19,043.0     | -249.0<br><b>1,113.0</b> |                  | 4,185.0<br><b>17,930.</b> 0 |
|                            |                               | 4,162.0                 |                            |                            | 4,075.0                 | 120.0                    |                  |                             |
|                            | Lower Division Upper Division | 9,773.0                 | 3,681.0<br>9,273.0         | 3,955.0<br>9,137.0         | 8,958.0                 | -179.0                   |                  | 3,955.0<br>9,137.0          |
| ngineering                 | Graduate                      | 2,401.0                 | 2,514.0                    | 2,374.0                    | 2,439.0                 | 65.0                     |                  | 2,374.0                     |
|                            | Total EG                      | 16,336.0                | 15,468.0                   | 15,466.0                   | 15,472.0                | 6.0                      |                  | 15,466.0                    |
|                            | Graduate                      | 70.0                    | 99.0                       | 135.0                      | 112.0                   | -23.0                    |                  | 135.0                       |
| Graduate                   | Total GR                      | 70.0                    | 99.0                       | 135.0                      | 112.0                   | -23.0                    |                  | 135.0                       |
|                            | Lower Division                | 0.0                     | 0.0                        | 125.0                      | 111.0                   | -14.0                    |                  | 125.0                       |
|                            | Upper Division                | 0.0                     | 0.0                        | 0.0                        | 0.0                     | 0.0                      |                  | 0.0                         |
| Jniversity Online/CC       | Graduate                      | 0.0                     | 0.0                        | 0.0                        | 0.0                     | 0.0                      |                  | 0.0                         |
|                            | Total UO/CC                   | 0.0                     | 0.0                        | 125.0                      | 111.0                   | -14.0                    | -11.2%           | 125.0                       |
|                            | Lower Division                | 866.0                   | 1,301.0                    | 1,113.0                    | 478.0                   | -635.0                   |                  | 1,113.0                     |
| Health and Social Services | Upper Division                | 7,407.0                 | 7,278.0                    | 7,434.0                    | 8,051.0                 | 617.0                    | 8.3%             | 7,434.0                     |
|                            | Graduate                      | 2,322.0                 | 2,381.0                    | 2,722.0                    | 3,607.0                 | 885.0                    |                  | 2,722.0                     |
|                            | Total HS                      | 10,595.0                | 10,960.0                   | 11,269.0                   | 12,136.0                | 867.0                    |                  | 11,269.0                    |
|                            | Lower Division                | 38.0                    | 27.0                       | 23.0                       | 24.0                    | 1.0                      |                  | 23.0                        |
| ibrary Science             | Upper Division                | 90.0                    | 84.0                       | 84.0                       | 0.0                     | -84.0                    |                  | 84.0                        |
| ,                          | Graduate                      | 0.0                     | 0.0                        | 0.0                        | 0.0                     | 0.0                      |                  | 0.0                         |
|                            | Total LS                      | 128.0                   | 111.0                      | 107.0                      | 24.0                    | -83.0                    |                  | 107.0                       |
|                            | Lower Division                | 0.0                     | 0.0                        | 0.0                        | 216.0                   | 216.0                    |                  | 0.0                         |
| Honors College             | Upper Division                | 0.0                     | 0.0                        | 0.0                        | 361.0                   | 361.0                    | N/A              | 0.0                         |
|                            | Graduate                      | 0.0                     | 0.0                        | 0.0                        | 0.0                     | 0.0                      |                  | 0.0                         |
|                            | Total HN                      | 0.0                     | 0.0                        | 0.0                        | 577.0                   | 577.0                    | N/A              | 0.0                         |
|                            | Lower Division                | 780.0                   | 1,000.0                    | 1,209.0                    | 1,087.0                 | -122.0                   | -10.1%           | 1,209.0                     |
| JNIV                       | Upper Division                | 62.0                    | 73.0                       | 57.0                       | 58.0                    | 1.0                      |                  | 57.0                        |
| 23990                      | Graduate                      | 0.0                     | 0.0                        | 0.0                        | 0.0                     | 0.0                      | ,                | 0.0                         |
|                            | Total UNIV                    | 842.0                   | 1,073.0                    | 1,266.0                    | 1,145.0                 | -121.0                   |                  | 1,266.0                     |
|                            | Lower Division                | 65,938.0                | 64,756.5                   | 63,736.0                   | 64,347.0                | 611.0                    |                  | 63,611.0                    |
| otal Las Cruces Campus     | Upper Division                | 72,695.5                | 71,491.5                   | 72,229.0                   | 75,591.0                | 3,362.0                  |                  | 72,229.0                    |
| out. and elianes entitles  | Graduate                      | 18,686.0                | 18,019.0                   | 18,088.0                   | 18,842.0                | 754.0                    | 4.2%             | 18,088.0                    |
|                            | Total                         | 157,319.5               | 154,267.0                  | 154,053.0                  | 158,780.0               | 4,727.0                  | 3.1%             | 153,928.0                   |