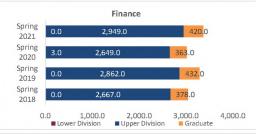

| 151.0                   | 240.0                   | 25.0                    | -215.0         | -89.6%           | 240.0                   |  |  |
| Fotal Arts and Sciences - Other | Graduate                                      | 0.0                     | 0.0                     | 0.0                     | 0.0                     | 0.0            | N/A              | 0.0                     |  |  |
|                                 | Total                                         | 549.0                   | 252.0                   | 257.0                   | 32.0                    | -225.0         | -87.5%           | 257.0                   |  |  |



#### **College of Business**

#### Preliminary HED Student Credit Hours (SCH) by Department Spring 2018 through Spring 2021

















# **College of Business**

# Preliminary HED Student Credit Hours (SCH) by Department Spring 2018 through Spring 2021

|                                     |                | Student Credit Ho       | urs (Based on Co        | urse Prefix)            |                         |                |                  |                         |
|-------------------------------------|----------------|-------------------------|-------------------------|-------------------------|-------------------------|----------------|------------------|-------------------------|
| Department                          | SCH Level      | Spring 2018<br>02/02/18 | Spring 2019<br>02/01/19 | Spring 2020<br>02/07/20 | Spring 2021<br>02/12/21 | 1 yr<br>Change | 1 yr<br>% Change | CENSUS 2020<br>02/07/20 |
|