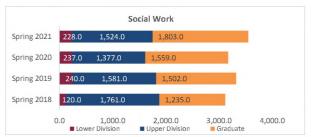

# Daily Student Credit Hours (SCH) Spring 2018 through Spring 2021 New Mexico State University - Las Cruces Campus

# Daily Student Credit Hours (SCH)

# Spring 2018 through Spring 2021

New Mexico State University - Las Cruces Campus

|                            |                               | Student Credit Ho       | urs (Based on Co           | urse Prefix)               |                         |                          |                  |                             |
|----------------------------|-------------------------------|-------------------------|----------------------------|----------------------------|-------------------------|--------------------------|------------------|-----------------------------|
| College                    | SCH Level                     | Spring 2018<br>02/02/18 | Spring 2019<br>02/01/19    | Spring 2020<br>02/07/20    | Spring 2021<br>02/12/21 | 1 yr<br>Change           | 1 yr<br>% Change | CENSUS 2020<br>02/07/20     |
|                            | Lower Division                | 4,458.0                 | 4,239.0                    | 3,520.0                    | 3,611.0                 | 91.0                     | 2.6%             | 3,520.                      |
| gricultural, Consumer and  | Upper Division                | 7,122.0                 | 7,181.0                    | 7,332.0                    | 8,445.0                 | 1,113.0                  | 15.2%            | 7,332.                      |
| nvironmental Sciences      | Graduate                      | 1,651.0                 | 1,475.0                    | 1,682.0                    | 1,622.0                 | -60.0                    | -3.6%            | 1,682.                      |
|                            | Total ACES                    | 13,231.0                | 12,895.0                   | 12,534.0                   | 13,678.0                | 1,144.0                  | % Change  .0     | 12,534.0                    |
|                            | Lower Division                | 46,821.0                | 45,753.5                   | 44,097.0                   | 44,845.0                | 748.0                    |                  | 44,097.                     |
| Arts and Sciences          | Upper Division                | 26,924.5                | 25,839.0                   | 27,487.5                   | 27,138.5                | -349.0                   |                  | 27,487.                     |
|                            | Graduate                      | 5,668.0                 | 5,338.0                    | 5,135.0                    | 5,028.0                 | -107.0                   |                  | 5,135.0                     |
|                            | Total AS                      | 79,413.5                | 76,930.5                   | 76,719.5                   | 77,011.5                | 292.0                    |                  | 76,719.                     |
|                            | Lower Division                | 4,400.0                 | 4,428.0                    | 4,434.0                    | 4,392.0                 | -42.0                    |                  | 4,434.                      |
| Business                   | Upper Division                | 12,662.0                | 13,196.5                   | 12,212.5                   | 12,980.5                | 768.0                    |                  | 12,212.                     |
|                            | Graduate                      | 2,311.0                 | 2,002.0                    | 1,855.0                    | 2,098.0                 | 243.0                    |                  | 1,855.                      |
|                            | Total BA                      | 19,373.0                | 19,626.5                   | 18,501.5                   | 19,470.5                | 969.0                    |                  | 18,501.                     |
|                            | Lower Division                | 4,413.0                 | 4,327.0                    | 5,260.0                    | 5,508.0                 | 248.0                    |                  | 5,260.0                     |
| ducation                   | Upper Division                | 8,655.0<br>4,263.0      | 8,567.0<br>4,210.0         | 8,485.0<br>4,185.0         | 9,599.0<br>3,936.0      | 1,114.0<br>-249.0        |                  | 8,485.0<br>4.185.0          |
|                            | Graduate Total ED             | 4,263.0<br>17,331.0     | 4,210.0<br><b>17,104.0</b> | 4,185.0<br><b>17,930.0</b> | 3,936.0<br>19,043.0     | -249.0<br><b>1,113.0</b> |                  | 4,185.0<br><b>17,930.</b> 0 |
|                            |                               | 4,162.0                 |                            |                            | 4,075.0                 | 120.0                    |                  |                             |
|                            | Lower Division Upper Division | 9,773.0                 | 3,681.0<br>9,273.0         | 3,955.0<br>9,137.0         | 8,958.0                 | -179.0                   |                  | 3,955.0<br>9,137.0          |
| ngineering                 | Graduate                      | 2,401.0                 | 2,514.0                    | 2,374.0                    | 2,439.0                 | 65.0                     |                  | 2,374.0                     |
|                            | Total EG                      | 16,336.0                | 15,468.0                   | 15,466.0                   | 15,472.0                | 6.0                      |                  | 15,466.0                    |
|                            | Graduate                      | 70.0                    | 99.0                       | 135.0                      | 112.0                   | -23.0                    |                  | 135.0                       |
| Graduate                   | Total GR                      | 70.0                    | 99.0                       | 135.0                      | 112.0                   | -23.0                    |                  | 135.0                       |
|                            | Lower Division                | 0.0                     | 0.0                        | 125.0                      | 111.0                   | -14.0                    |                  | 125.0                       |
|                            | Upper Division                | 0.0                     | 0.0                        | 0.0                        | 0.0                     | 0.0                      |                  | 0.0                         |
| Jniversity Online/CC       | Graduate                      | 0.0                     | 0.0                        | 0.0                        | 0.0                     | 0.0                      |                  | 0.0                         |
|                            | Total UO/CC                   | 0.0                     | 0.0                        | 125.0                      | 111.0                   | -14.0                    | -11.2%           | 125.0                       |
|                            | Lower Division                | 866.0                   | 1,301.0                    | 1,113.0                    | 478.0                   | -635.0                   |                  | 1,113.0                     |
| Health and Social Services | Upper Division                | 7,407.0                 | 7,278.0                    | 7,434.0                    | 8,051.0                 | 617.0                    | 8.3%             | 7,434.0                     |
|                            | Graduate                      | 2,322.0                 | 2,381.0                    | 2,722.0                    | 3,607.0                 | 885.0                    |                  | 2,722.0                     |
|                            | Total HS                      | 10,595.0                | 10,960.0                   | 11,269.0                   | 12,136.0                | 867.0                    |                  | 11,269.0                    |
|                            | Lower Division                | 38.0                    | 27.0                       | 23.0                       | 24.0                    | 1.0                      |                  | 23.0                        |
| ibrary Science             | Upper Division                | 90.0                    | 84.0                       | 84.0                       | 0.0                     | -84.0                    |                  | 84.0                        |
| ,                          | Graduate                      | 0.0                     | 0.0                        | 0.0                        | 0.0                     | 0.0                      |                  | 0.0                         |
|                            | Total LS                      | 128.0                   | 111.0                      | 107.0                      | 24.0                    | -83.0                    |                  | 107.0                       |
|                            | Lower Division                | 0.0                     | 0.0                        | 0.0                        | 216.0                   | 216.0                    |                  | 0.0                         |
| Honors College             | Upper Division                | 0.0                     | 0.0                        | 0.0                        | 361.0                   | 361.0                    | N/A              | 0.0                         |
|                            | Graduate                      | 0.0                     | 0.0                        | 0.0                        | 0.0                     | 0.0                      |                  | 0.0                         |
|                            | Total HN                      | 0.0                     | 0.0                        | 0.0                        | 577.0                   | 577.0                    | N/A              | 0.0                         |
|                            | Lower Division                | 780.0                   | 1,000.0                    | 1,209.0                    | 1,087.0                 | -122.0                   | -10.1%           | 1,209.0                     |
| JNIV                       | Upper Division                | 62.0                    | 73.0                       | 57.0                       | 58.0                    | 1.0                      |                  | 57.0                        |
| 23990                      | Graduate                      | 0.0                     | 0.0                        | 0.0                        | 0.0                     | 0.0                      | ,                | 0.0                         |
|                            | Total UNIV                    | 842.0                   | 1,073.0                    | 1,266.0                    | 1,145.0                 | -121.0                   |                  | 1,266.0                     |
|                            | Lower Division                | 65,938.0                | 64,756.5                   | 63,736.0                   | 64,347.0                | 611.0                    |                  | 63,611.0                    |
| otal Las Cruces Campus     | Upper Division                | 72,695.5                | 71,491.5                   | 72,229.0                   | 75,591.0                | 3,362.0                  |                  | 72,229.0                    |
| out. and elianes entitles  | Graduate                      | 18,686.0                | 18,019.0                   | 18,088.0                   | 18,842.0                | 754.0                    | 4.2%             | 18,088.0                    |
|                            | Total                         | 157,319.5               | 154,267.0                  | 154,053.0                  | 158,780.0               | 4,727.0                  | 3.1%             | 153,928.0                   |