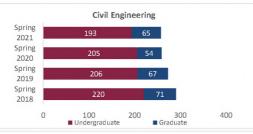

| Total         | 1,863                   | 1,810                   | 1,811                   | 1,764                   | -47            | -2.6%            | 1,811                   |



# **College of Engineering**

# **Preliminary Headcount by Department** Spring 2018 through Spring 2021



















# College of Engineering

Preliminary Headcount by Department Spring 2018 through Spring 2021

New Mexico State University - Las Cruces Campus

|                                      |               | Stu                     | dent Headcount          |                         |                         |                |                  |                         |
|--------------------------------------|---------------|-------------------------|-------------------------|-------------------------|-------------------------|----------------|------------------|-------------------------|
| Department                           | HC Level      | Spring 2018<br>02/02/18 | Spring 2019<br>02/01/19 | Spring 2020<br>02/07/20 | Spring 2021<br>02/12/21 | 1 yr<br>Change | 1 yr<br>% Change