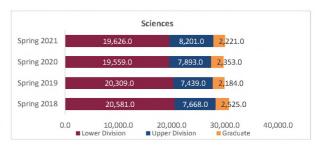

# Spring 2018 through Spring 2021

New Mexico State University - Las Cruces Campus

|                            |                               | Student Credit Ho       | urs (Based on Co           | urse Prefix)               |                         |                          |                  |                             |
|----------------------------|-------------------------------|-------------------------|----------------------------|----------------------------|-------------------------|--------------------------|------------------|-----------------------------|
| College                    | SCH Level                     | Spring 2018<br>02/02/18 | Spring 2019<br>02/01/19    | Spring 2020<br>02/07/20    | Spring 2021<br>02/12/21 | 1 yr<br>Change           | 1 yr<br>% Change | CENSUS 2020<br>02/07/20     |
|                            | Lower Division                | 4,458.0                 | 4,239.0                    | 3,520.0                    | 3,611.0                 | 91.0                     | 2.6%             | 3,520.                      |
| gricultural, Consumer and  | Upper Division                | 7,122.0                 | 7,181.0                    | 7,332.0                    | 8,445.0                 | 1,113.0                  | 15.2%            | 7,332.                      |
| nvironmental Sciences      | Graduate                      | 1,651.0                 | 1,475.0                    | 1,682.0                    | 1,622.0                 | -60.0                    | -3.6%            | 1,682.                      |
|                            | Total ACES                    | 13,231.0                | 12,895.0                   | 12,534.0                   | 13,678.0                | 1,144.0                  | % Change  .0     | 12,534.0                    |
|                            | Lower Division                | 46,821.0                | 45,753.5                   | 44,097.0                   | 44,845.0                | 748.0                    |                  | 44,097.                     |
| Arts and Sciences          | Upper Division                | 26,924.5                | 25,839.0                   | 27,487.5                   | 27,138.5                | -349.0                   |                  | 27,487.                     |
|                            | Graduate                      | 5,668.0                 | 5,338.0                    | 5,135.0                    | 5,028.0                 | -107.0                   |                  | 5,135.0                     |
|                            | Total AS                      | 79,413.5                | 76,930.5                   | 76,719.5                   | 77,011.5                | 292.0                    |                  | 76,719.                     |
|                            | Lower Division                | 4,400.0                 | 4,428.0                    | 4,434.0                    | 4,392.0                 | -42.0                    |                  | 4,434.                      |
| Business                   | Upper Division                | 12,662.0                | 13,196.5                   | 12,212.5                   | 12,980.5                | 768.0                    |                  | 12,212.                     |
|                            | Graduate                      | 2,311.0                 | 2,002.0                    | 1,855.0                    | 2,098.0                 | 243.0                    |                  | 1,855.                      |
|                            | Total BA                      | 19,373.0                | 19,626.5                   | 18,501.5                   | 19,470.5                | 969.0                    |                  | 18,501.                     |
|                            | Lower Division                | 4,413.0                 | 4,327.0                    | 5,260.0                    | 5,508.0                 | 248.0                    |                  | 5,260.0                     |
| ducation                   | Upper Division                | 8,655.0<br>4,263.0      | 8,567.0<br>4,210.0         | 8,485.0<br>4,185.0         | 9,599.0<br>3,936.0      | 1,114.0<br>-249.0        |                  | 8,485.0<br>4.185.0          |
|                            | Graduate Total ED             | 4,263.0<br>17,331.0     | 4,210.0<br><b>17,104.0</b> | 4,185.0<br><b>17,930.0</b> | 3,936.0<br>19,043.0     | -249.0<br><b>1,113.0</b> |                  | 4,185.0<br><b>17,930.</b> 0 |
|                            |                               | 4,162.0                 |                            |                            | 4,075.0                 | 120.0                    |                  |                             |
|                            | Lower Division Upper Division | 9,773.0                 | 3,681.0<br>9,273.0         | 3,955.0<br>9,137.0         | 8,958.0                 | -179.0                   |                  | 3,955.0<br>9,137.0          |
| ngineering                 | Graduate                      | 2,401.0                 | 2,514.0                    | 2,374.0                    | 2,439.0                 | 65.0                     |                  | 2,374.0                     |
|                            | Total EG                      | 16,336.0                | 15,468.0                   | 15,466.0                   | 15,472.0                | 6.0                      |                  | 15,466.0                    |
|                            | Graduate                      | 70.0                    | 99.0                       | 135.0                      | 112.0                   | -23.0                    |                  | 135.0                       |
| Graduate                   | Total GR                      | 70.0                    | 99.0                       | 135.0                      | 112.0                   | -23.0                    |                  | 135.0                       |
|                            | Lower Division                | 0.0                     | 0.0                        | 125.0                      | 111.0                   | -14.0                    |                  | 125.0                       |
|                            | Upper Division                | 0.0                     | 0.0                        | 0.0                        | 0.0                     | 0.0                      |                  | 0.0                         |
| Jniversity Online/CC       | Graduate                      | 0.0                     | 0.0                        | 0.0                        | 0.0                     | 0.0                      |                  | 0.0                         |
|                            | Total UO/CC                   | 0.0                     | 0.0                        | 125.0                      | 111.0                   | -14.0                    | -11.2%           | 125.0                       |
|                            | Lower Division                | 866.0                   | 1,301.0                    | 1,113.0                    | 478.0                   | -635.0                   |                  | 1,113.0                     |
| Health and Social Services | Upper Division                | 7,407.0                 | 7,278.0                    | 7,434.0                    | 8,051.0                 | 617.0                    | 8.3%             | 7,434.0                     |
|                            | Graduate                      | 2,322.0                 | 2,381.0                    | 2,722.0                    | 3,607.0                 | 885.0                    |                  | 2,722.0                     |
|                            | Total HS                      | 10,595.0                | 10,960.0                   | 11,269.0                   | 12,136.0                | 867.0                    |                  | 11,269.0                    |
|                            | Lower Division                | 38.0                    | 27.0                       | 23.0                       | 24.0                    | 1.0                      |                  | 23.0                        |
| ibrary Science             | Upper Division                | 90.0                    | 84.0                       | 84.0                       | 0.0                     | -84.0                    |                  | 84.0                        |
| ,                          | Graduate                      | 0.0                     | 0.0                        | 0.0                        | 0.0                     | 0.0                      |                  | 0.0                         |
|                            | Total LS                      | 128.0                   | 111.0                      | 107.0                      | 24.0                    | -83.0                    |                  | 107.0                       |
|                            | Lower Division                | 0.0                     | 0.0                        | 0.0                        | 216.0                   | 216.0                    |                  | 0.0                         |
| Honors College             | Upper Division                | 0.0                     | 0.0                        | 0.0                        | 361.0                   | 361.0                    | N/A              | 0.0                         |
|                            | Graduate                      | 0.0                     | 0.0                        | 0.0                        | 0.0                     | 0.0                      |                  | 0.0                         |
|                            | Total HN                      | 0.0                     | 0.0                        | 0.0                        | 577.0                   | 577.0                    | N/A              | 0.0                         |
|                            | Lower Division                | 780.0                   | 1,000.0                    | 1,209.0                    | 1,087.0                 | -122.0                   | -10.1%           | 1,209.0                     |
| JNIV                       | Upper Division                | 62.0                    | 73.0                       | 57.0                       | 58.0                    | 1.0                      |                  | 57.0                        |
| 23990                      | Graduate                      | 0.0                     | 0.0                        | 0.0                        | 0.0                     | 0.0                      | ,                | 0.0                         |
|                            | Total UNIV                    | 842.0                   | 1,073.0                    | 1,266.0                    | 1,145.0                 | -121.0                   |                  | 1,266.0                     |
|                            | Lower Division                | 65,938.0                | 64,756.5                   | 63,736.0                   | 64,347.0                | 611.0                    |                  | 63,611.0                    |
| otal Las Cruces Campus     | Upper Division                | 72,695.5                | 71,491.5                   | 72,229.0                   | 75,591.0                | 3,362.0                  |                  | 72,229.0                    |
| out. and elianes entitles  | Graduate                      | 18,686.0                | 18,019.0                   | 18,088.0                   | 18,842.0                | 754.0                    | 4.2%             | 18,088.0                    |
|                            | Total                         | 157,319.5               | 154,267.0                  | 154,053.0                  | 158,780.0               | 4,727.0                  | 3.1%             | 153,928.0                   |