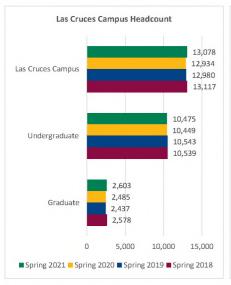

#### Spring 2018 through Spring 2021 New Mexico State University

247,457.5

260,000.0

| Day to Day        |                         |                         |                         | Enrollment              |                |                  | San San S               | SCH                     |                         |                         |                         |                |                  |                         |
|-------------------|-------------------------|-------------------------|-------------------------|-------------------------|----------------|------------------|-------------------------|-------------------------|-------------------------|-------------------------|-------------------------|----------------|------------------|-------------------------|
| Comparisons       | Spring 2018<br>02/02/18 | Spring 2019<br>02/01/19 | Spring 2020<br>02/07/20 | Spring 2021<br>02/12/21 | 1 yr<br>Change | 1 yr<br>% Change | CENSUS 2020<br>02/07/20 | Spring 2018<br>02/02/18 | Spring 2019<br>02/01/19 | Spring 2020<br>02/07/20 | Spring 2021<br>02/12/21 | 1 yr<br>Change | 1 yr<br>% Change | CENSUS 2020<br>2/7/2020 |
| NMSU System       | 22,413                  | 21,874                  | 21,658                  | 20,237                  | -1,421         | -6.6%            | 21,658                  | 247,457.5               | 241,780.0               | 240,053.0               | 227,774.0               | -12,279.0      | -5.1%            | 240,053.0               |
| Alamogordo        | 1,535                   | 1,495                   | 1,360                   | 821                     | -539           | -39.6%           | 1,360                   | 10,160.0                | 9,890.0                 | 8,665.0                 | 5,607.0                 | -3,058.0       | -35.3%           | 8,665.0                 |
| Carlsbad          | 1,857                   | 1,810                   | 1,821                   | 1,162                   | -659           | -36.2%           | 1,821                   | 12,617.0                | 11,236.0                | 10,942.0                | 8,096.0                 | -2,846.0       | -26.0%           | 10,942.0                |
| Dona Ana          | 7,068                   | 7,068                   | 6,937                   | 5,614                   | -1,323         | -19.1%           | 6,937                   | 62,600.0                | 61,856.0                | 62,162.0                | 52,049.0                | -10,113.0      | -16.3%           | 62,162.0                |
| Grants            | 854                     | 828                     | 763                     | 505                     | -258           | -33.8%           | 763                     | 4,761.0                 | 4,531.0                 | 4,231.0                 | 3,242.0                 | -989.0         | -23.4%           | 4,231.0                 |
| Las Cruces Campus | 13,117                  | 12,980                  | 12,934                  | 13,078                  | 144            | 1.1%             | 12,932                  | 157,319.5               | 154,267.0               | 154,053.0               | 158,780.0               | 4,727.0        | 3.1%             | 154,053.0               |
| Undergraduate     | 10,539                  | 10,543                  | 10,449                  | 10,475                  | 26             | 0.2%             | 10,449                  | 138,633.5               | 136,248.0               | 135,965.0               | 139,938.0               | 3,973.0        | 2.9%             | 135,965.0               |
| Graduate          | 2,578                   | 2,437                   | 2,485                   | 2,603                   | 118            | 4.7%             | 2,483                   | 18,686.0                | 18,019.0                | 18,088.0                | 18,842.0                | 754.0          | 4.2%             | 18,088.0                |