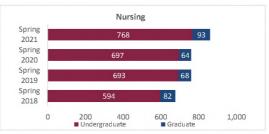

| Undergraduate | 1,812                   | 1,756                   | 1,720                   | 1,680                   | -40            | -2.3%            | 1,720                   |
| Total Engineering                    | Graduate      | 372                     | 367                     | 345                     | 371                     | 26             | 7.5%             | 344                     |
|                                      | Total         | 2,184                   | 2,123                   | 2,065                   | 2,051                   | -14            | -0.7%            | 2,064                   |



# College of Health and Social Services

Preliminary Headcount by Department Spring 2018 through Spring 2021 New Mexico State University - Las Cruces Campus









| Student Headcount                |               |                         |                         |                         |                         |                |                  |                         |  |  |
|----------------------------------|---------------|-------------------------|-------------------------|-------------------------|-------------------------|----------------|------------------|-------------------------|--|--|
| Department                       | HC Level      | Spring 2018<br>02/02/18 | Spring 2019<br>02/01/19 | Spring 2020<br>02/07/20 | Spring 2021<br>02/12/21 | 1 yr<br>Change | 1 yr<br>% Change | CENSUS 2020<br>02/07/20 |  |  |
|                                  | Undergraduate | 75                      | 85                      | 79