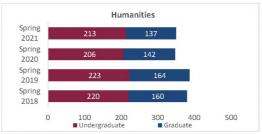

Undergraduate | 1,296                   | 1,314                   | 1,336                   | 1,275                   | -61            | -4.6%            | 1,336                   |
| Environmental Sciences                  | Graduate      | 187                     | 184                     | 201                     | 217                     | 16             | 8.0%             | 201                     |
| vironmental Sciences                    | Total         | 1,483                   | 1,498                   | 1,537                   | 1,492                   | -45            | -2.9%            | 1,537                   |



#### College of Arts and Sciences - Totals

Preliminary Headcount by Department Spring 2018 through Spring 2021 New Mexico State University - Las Cruces Campus











|                         |               | Stu                     | dent Headcount          |                         |                         |                | 100              |                         |
|-------------------------|---------------|-------------------------|-------------------------|-------------------------|-------------------------|----------------|------------------|-------------------------|
| Department              | HC Level      | Spring 2018<br>02/02/18 | Spring 2019<br>02/01/19 | Spring 2020<br>02/07/20 | Spring 2021<br>02/12/21 | 1 yr<br>Change | 1 yr<br>% Change | CENSUS 2020<br>02/07/20 |
|                         | Undergraduate | 571                     | 580                     | 608                     | 580                     | -28