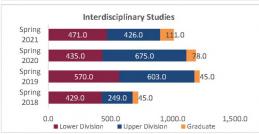

8.0                 | 7,439.0                 | 7,893.0                 | 8,201.0                 | 308.0          | 3.9%             | 7,893.                  |
| otal Arts and Sciences - Sciences | Graduate       | 2,525.0                 | 2,184.0                 | 2,353.0                 | 2,221.0                 | -132.0         | -5.6%            | 2,353.                  |
|                                   | Total          | 30,774.0                | 29,932.0                | 29,805.0                | 30,048.0                | 243.0          | 0.8%             | 29,805.                 |

# STATE BE BOLD. Shape the Future

#### College of Arts and Sciences - Social Sciences

#### Preliminary HED Student Credit Hours (SCH) by Department Spring 2018 through Spring 2021

























# **College of Arts and Sciences - Social Sciences**

# Preliminary HED Student Credit Hours (SCH) by Department

Spring 2018 through Spring 2021 New Mexico State University - Las Cruces Campus

| New Mexico State University - Las Cruces Campus  Student Credit Hours (Based on Course Prefix) |                |                         |                         |                         |                         |                |                  |                         |  |
|------------------------------------------------------------------------------------------------|----------------|-------------------------|-------------------------|-------------------------|-------------------------|----------------|------------------|-------------------------|--|
| Department