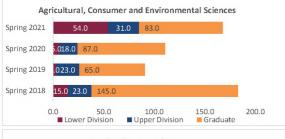

# Spring 2018 through Spring 2021

New Mexico State University - Las Cruces Campus

|                            |                               | Student Credit Ho       | urs (Based on Co           | urse Prefix)               |                         |                          |                  |                             |
|----------------------------|-------------------------------|-------------------------|----------------------------|----------------------------|-------------------------|--------------------------|------------------|-----------------------------|
| College                    | SCH Level                     | Spring 2018<br>02/02/18 | Spring 2019<br>02/01/19    | Spring 2020<br>02/07/20    | Spring 2021<br>02/12/21 | 1 yr<br>Change           | 1 yr<br>% Change | CENSUS 2020<br>02/07/20     |
|                            | Lower Division                | 4,458.0                 | 4,239.0                    | 3,520.0                    | 3,611.0                 | 91.0                     | 2.6%             | 3,520.                      |
| gricultural, Consumer and  | Upper Division                | 7,122.0                 | 7,181.0                    | 7,332.0                    | 8,445.0                 | 1,113.0                  | 15.2%            | 7,332.                      |
| nvironmental Sciences      | Graduate                      | 1,651.0                 | 1,475.0                    | 1,682.0                    | 1,622.0                 | -60.0                    | -3.6%            | 1,682.                      |
|                            | Total ACES                    | 13,231.0                | 12,895.0                   | 12,534.0                   | 13,678.0                | 1,144.0                  | % Change  .0     | 12,534.0                    |
|                            | Lower Division                | 46,821.0                | 45,753.5                   | 44,097.0                   | 44,845.0                | 748.0                    |                  | 44,097.                     |
| Arts and Sciences          | Upper Division                | 26,924.5                | 25,839.0                   | 27,487.5                   | 27,138.5                | -349.0                   |                  | 27,487.                     |
|                            | Graduate                      | 5,668.0                 | 5,338.0                    | 5,135.0                    | 5,028.0                 | -107.0                   |                  | 5,135.0                     |
|                            | Total AS                      | 79,413.5                | 76,930.5                   | 76,719.5                   | 77,011.5                | 292.0                    |                  | 76,719.                     |
|                            | Lower Division                | 4,400.0                 | 4,428.0                    | 4,434.0                    | 4,392.0                 | -42.0                    |                  | 4,434.                      |
| Business                   | Upper Division                | 12,662.0                | 13,196.5                   | 12,212.5                   | 12,980.5                | 768.0                    |                  | 12,212.                     |
|                            | Graduate                      | 2,311.0                 | 2,002.0                    | 1,855.0                    | 2,098.0                 | 243.0                    |                  | 1,855.                      |
|                            | Total BA                      | 19,373.0                | 19,626.5                   | 18,501.5                   | 19,470.5                | 969.0                    |                  | 18,501.                     |
|                            | Lower Division                | 4,413.0                 | 4,327.0                    | 5,260.0                    | 5,508.0                 | 248.0                    |                  | 5,260.0                     |
| ducation                   | Upper Division                | 8,655.0<br>4,263.0      | 8,567.0<br>4,210.0         | 8,485.0<br>4,185.0         | 9,599.0<br>3,936.0      | 1,114.0<br>-249.0        |                  | 8,485.0<br>4.185.0          |
|                            | Graduate Total ED             | 4,263.0<br>17,331.0     | 4,210.0<br><b>17,104.0</b> | 4,185.0<br><b>17,930.0</b> | 3,936.0<br>19,043.0     | -249.0<br><b>1,113.0</b> |                  | 4,185.0<br><b>17,930.</b> 0 |
|                            |                               | 4,162.0                 |                            |                            | 4,075.0                 | 120.0                    |                  |                             |
|                            | Lower Division Upper Division | 9,773.0                 | 3,681.0<br>9,273.0         | 3,955.0<br>9,137.0         | 8,958.0                 | -179.0                   |                  | 3,955.0<br>9,137.0          |
| ngineering                 | Graduate                      | 2,401.0                 | 2,514.0                    | 2,374.0                    | 2,439.0                 | 65.0                     |                  | 2,374.0                     |
|                            | Total EG                      | 16,336.0                | 15,468.0                   | 15,466.0                   | 15,472.0                | 6.0                      |                  | 15,466.0                    |
|                            | Graduate                      | 70.0                    | 99.0                       | 135.0                      | 112.0                   | -23.0                    |                  | 135.0                       |
| Graduate                   | Total GR                      | 70.0                    | 99.0                       | 135.0                      | 112.0                   | -23.0                    |                  | 135.0                       |
|                            | Lower Division                | 0.0                     | 0.0                        | 125.0                      | 111.0                   | -14.0                    |                  | 125.0                       |
|                            | Upper Division                | 0.0                     | 0.0                        | 0.0                        | 0.0                     | 0.0                      |                  | 0.0                         |
| Jniversity Online/CC       | Graduate                      | 0.0                     | 0.0                        | 0.0                        | 0.0                     | 0.0                      |                  | 0.0                         |
|                            | Total UO/CC                   | 0.0                     | 0.0                        | 125.0                      | 111.0                   | -14.0                    | -11.2%           | 125.0                       |
|                            | Lower Division                | 866.0                   | 1,301.0                    | 1,113.0                    | 478.0                   | -635.0                   |                  | 1,113.0                     |
| Health and Social Services | Upper Division                | 7,407.0                 | 7,278.0                    | 7,434.0                    | 8,051.0                 | 617.0                    | 8.3%             | 7,434.0                     |
|                            | Graduate                      | 2,322.0                 | 2,381.0                    | 2,722.0                    | 3,607.0                 | 885.0                    |                  | 2,722.0                     |
|                            | Total HS                      | 10,595.0                | 10,960.0                   | 11,269.0                   | 12,136.0                | 867.0                    |                  | 11,269.0                    |
|                            | Lower Division                | 38.0                    | 27.0                       | 23.0                       | 24.0                    | 1.0                      |                  | 23.0                        |
| ibrary Science             | Upper Division                | 90.0                    | 84.0                       | 84.0                       | 0.0                     | -84.0                    |                  | 84.0                        |
| ,                          | Graduate                      | 0.0                     | 0.0                        | 0.0                        | 0.0                     | 0.0                      |                  | 0.0                         |
|                            | Total LS                      | 128.0                   | 111.0                      | 107.0                      | 24.0                    | -83.0                    |                  | 107.0                       |
|                            | Lower Division                | 0.0                     | 0.0                        | 0.0                        | 216.0                   | 216.0                    |                  | 0.0                         |
| Honors College             | Upper Division                | 0.0                     | 0.0                        | 0.0                        | 361.0                   | 361.0                    | N/A              | 0.0                         |
|                            | Graduate                      | 0.0                     | 0.0                        | 0.0                        | 0.0                     | 0.0                      |                  | 0.0                         |
|                            | Total HN                      | 0.0                     | 0.0                        | 0.0                        | 577.0                   | 577.0                    | N/A              | 0.0                         |
|                            | Lower Division                | 780.0                   | 1,000.0                    | 1,209.0                    | 1,087.0                 | -122.0                   | -10.1%           | 1,209.0                     |
| JNIV                       | Upper Division                | 62.0                    | 73.0                       | 57.0                       | 58.0                    | 1.0                      |                  | 57.0                        |
| 23990                      | Graduate                      | 0.0                     | 0.0                        | 0.0                        | 0.0                     | 0.0                      | ,                | 0.0                         |
|                            | Total UNIV                    | 842.0                   | 1,073.0                    | 1,266.0                    | 1,145.0                 | -121.0                   |                  | 1,266.0                     |
|                            | Lower Division                | 65,938.0                | 64,756.5                   | 63,736.0                   | 64,347.0                | 611.0                    |                  | 63,611.0                    |
| otal Las Cruces Campus     | Upper Division                | 72,695.5                | 71,491.5                   | 72,229.0                   | 75,591.0                | 3,362.0                  |                  | 72,229.0                    |
| out. and elianes entitles  | Graduate                      | 18,686.0                | 18,019.0                   | 18,088.0                   | 18,842.0                | 754.0                    | 4.2%             | 18,088.0                    |
|                            | Total                         | 157,319.5               | 154,267.0                  | 154,053.0                  | 158,780.0               | 4,727.0                  | 3.1%             | 153,928.0                   |

#### College of Agricultural, Consumer and Environmental Sciences

Preliminary HED Student Credit Hours (SCH) by Department Spring 2018 through Spring 2021