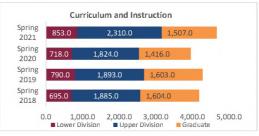

# Spring 2018 through Spring 2021

New Mexico State University - Las Cruces Campus

|                            |                               | Student Credit Ho       | urs (Based on Co           | urse Prefix)               |                         |                          |                  |                             |
|----------------------------|-------------------------------|-------------------------|----------------------------|----------------------------|-------------------------|--------------------------|------------------|-----------------------------|
| College                    | SCH Level                     | Spring 2018<br>02/02/18 | Spring 2019<br>02/01/19    | Spring 2020<br>02/07/20    | Spring 2021<br>02/12/21 | 1 yr<br>Change           | 1 yr<br>% Change | CENSUS 2020<br>02/07/20     |
|                            | Lower Division                | 4,458.0                 | 4,239.0                    | 3,520.0                    | 3,611.0                 | 91.0                     | 2.6%             | 3,520.                      |
| gricultural, Consumer and  | Upper Division                | 7,122.0                 | 7,181.0                    | 7,332.0                    | 8,445.0                 | 1,113.0                  | 15.2%            | 7,332.                      |
| nvironmental Sciences      | Graduate                      | 1,651.0                 | 1,475.0                    | 1,682.0                    | 1,622.0                 | -60.0                    | -3.6%            | 1,682.                      |
|                            | Total ACES                    | 13,231.0                | 12,895.0                   | 12,534.0                   | 13,678.0                | 1,144.0                  | % Change  .0     | 12,534.0                    |
|                            | Lower Division                | 46,821.0                | 45,753.5                   | 44,097.0                   | 44,845.0                | 748.0                    |                  | 44,097.                     |
| Arts and Sciences          | Upper Division                | 26,924.5                | 25,839.0                   | 27,487.5                   | 27,138.5                | -349.0                   |                  | 27,487.                     |
|                            | Graduate                      | 5,668.0                 | 5,338.0                    | 5,135.0                    | 5,028.0                 | -107.0                   |                  | 5,135.0                     |
|                            | Total AS                      | 79,413.5                | 76,930.5                   | 76,719.5                   | 77,011.5                | 292.0                    |                  | 76,719.                     |
|                            | Lower Division                | 4,400.0                 | 4,428.0                    | 4,434.0                    | 4,392.0                 | -42.0                    |                  | 4,434.                      |
| Business                   | Upper Division                | 12,662.0                | 13,196.5                   | 12,212.5                   | 12,980.5                | 768.0                    |                  | 12,212.                     |
|                            | Graduate                      | 2,311.0                 | 2,002.0                    | 1,855.0                    | 2,098.0                 | 243.0                    |                  | 1,855.                      |
|                            | Total BA                      | 19,373.0                | 19,626.5                   | 18,501.5                   | 19,470.5                | 969.0                    |                  | 18,501.                     |
|                            | Lower Division                | 4,413.0                 | 4,327.0                    | 5,260.0                    | 5,508.0                 | 248.0                    |                  | 5,260.0                     |
| ducation                   | Upper Division                | 8,655.0<br>4,263.0      | 8,567.0<br>4,210.0         | 8,485.0<br>4,185.0         | 9,599.0<br>3,936.0      | 1,114.0<br>-249.0        |                  | 8,485.0<br>4.185.0          |
|                            | Graduate Total ED             | 4,263.0<br>17,331.0     | 4,210.0<br><b>17,104.0</b> | 4,185.0<br><b>17,930.0</b> | 3,936.0<br>19,043.0     | -249.0<br><b>1,113.0</b> |                  | 4,185.0<br><b>17,930.</b> 0 |
|                            |                               | 4,162.0                 |                            |                            | 4,075.0                 | 120.0                    |                  |                             |
|                            | Lower Division Upper Division | 9,773.0                 | 3,681.0<br>9,273.0         | 3,955.0<br>9,137.0         | 8,958.0                 | -179.0                   |                  | 3,955.0<br>9,137.0          |
| ngineering                 | Graduate                      | 2,401.0                 | 2,514.0                    | 2,374.0                    | 2,439.0                 | 65.0                     |                  | 2,374.0                     |
|                            | Total EG                      | 16,336.0                | 15,468.0                   | 15,466.0                   | 15,472.0                | 6.0                      |                  | 15,466.0                    |
|                            | Graduate                      | 70.0                    | 99.0                       | 135.0                      | 112.0                   | -23.0                    |                  | 135.0                       |
| Graduate                   | Total GR                      | 70.0                    | 99.0                       | 135.0                      | 112.0                   | -23.0                    |                  | 135.0                       |
|                            | Lower Division                | 0.0                     | 0.0                        | 125.0                      | 111.0                   | -14.0                    |                  | 125.0                       |
|                            | Upper Division                | 0.0                     | 0.0                        | 0.0                        | 0.0                     | 0.0                      |                  | 0.0                         |
| Jniversity Online/CC       | Graduate                      | 0.0                     | 0.0                        | 0.0                        | 0.0                     | 0.0                      |                  | 0.0                         |
|                            | Total UO/CC                   | 0.0                     | 0.0                        | 125.0                      | 111.0                   | -14.0                    | -11.2%           | 125.0                       |
|                            | Lower Division                | 866.0                   | 1,301.0                    | 1,113.0                    | 478.0                   | -635.0                   |                  | 1,113.0                     |
| Health and Social Services | Upper Division                | 7,407.0                 | 7,278.0                    | 7,434.0                    | 8,051.0                 | 617.0                    | 8.3%             | 7,434.0                     |
|                            | Graduate                      | 2,322.0                 | 2,381.0                    | 2,722.0                    | 3,607.0                 | 885.0                    |                  | 2,722.0                     |
|                            | Total HS                      | 10,595.0                | 10,960.0                   | 11,269.0                   | 12,136.0                | 867.0                    |                  | 11,269.0                    |
|                            | Lower Division                | 38.0                    | 27.0                       | 23.0                       | 24.0                    | 1.0                      |                  | 23.0                        |
| ibrary Science             | Upper Division                | 90.0                    | 84.0                       | 84.0                       | 0.0                     | -84.0                    |                  | 84.0                        |
| ,                          | Graduate                      | 0.0                     | 0.0                        | 0.0                        | 0.0                     | 0.0                      |                  | 0.0                         |
|                            | Total LS                      | 128.0                   | 111.0                      | 107.0                      | 24.0                    | -83.0                    |                  | 107.0                       |
|                            | Lower Division                | 0.0                     | 0.0                        | 0.0                        | 216.0                   | 216.0                    |                  | 0.0                         |
| Honors College             | Upper Division                | 0.0                     | 0.0                        | 0.0                        | 361.0                   | 361.0                    | N/A              | 0.0                         |
|                            | Graduate                      | 0.0                     | 0.0                        | 0.0                        | 0.0                     | 0.0                      |                  | 0.0                         |
|                            | Total HN                      | 0.0                     | 0.0                        | 0.0                        | 577.0                   | 577.0                    | N/A              | 0.0                         |
|                            | Lower Division                | 780.0                   | 1,000.0                    | 1,209.0                    | 1,087.0                 | -122.0                   | -10.1%           | 1,209.0                     |
| JNIV                       | Upper Division                | 62.0                    | 73.0                       | 57.0                       | 58.0                    | 1.0                      |                  | 57.0                        |
| 23990                      | Graduate                      | 0.0                     | 0.0                        | 0.0                        | 0.0                     | 0.0                      | ,                | 0.0                         |
|                            | Total UNIV                    | 842.0                   | 1,073.0                    | 1,266.0                    | 1,145.0                 | -121.0                   |                  | 1,266.0                     |
|                            | Lower Division                | 65,938.0                | 64,756.5                   | 63,736.0                   | 64,347.0                | 611.0                    |                  | 63,611.0                    |
| otal Las Cruces Campus     | Upper Division                | 72,695.5                | 71,491.5                   | 72,229.0                   | 75,591.0                | 3,362.0                  |                  | 72,229.0                    |
| out. and elianes entitles  | Graduate                      | 18,686.0                | 18,019.0                   | 18,088.0                   | 18,842.0                | 754.0                    | 4.2%             | 18,088.0                    |
|                            | Total                         | 157,319.5               | 154,267.0                  | 154,053.0                  | 158,780.0               | 4,727.0                  | 3.1%             | 153,928.0                   |