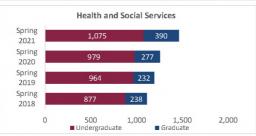

| Total Health and Social Services | Upper Division | 7,407.0                 | 7,278.0                 | 7,434.0                 | 8,051.0                 | 617.0          | 8.3%             | 7,434.0                 |
|                                  | Graduate       | 2,322.0                 | 2,381.0                 | 2,722.0                 | 3,607.0                 | 885.0          | 32.5%            | 2,722.0                 |
|                                  | Total          | 10,595.0                | 10,960.0                | 11,269.0                | 12,136.0                | 867.0          | 7.7%             | 11,269.0                |



# **Daily Student Headcount by College**

Spring 2018 through Spring 2021
New Mexico State University - Las Cruces Campus



















# STATE BE BOLD. Shape the Future

Spring 2018 through Spring 2021
New Mexico State University - Las Cruces Campus

|                              | - A           | Stu                     | dent Headcount          |                         |                         |                |                  | Contract Contract       |
|------------------------------|---------------|-------------------------|-------------------------|-------------------------|-------------------------|----------------|------------------|-------------------------|
| College                      | HC Level      | Spring 2018<br>02/02/18 | Spring 2019<br>02/01/19 | Spring 2020<br>02/07/20 | Spring 2021<br>02/12/21 | 1 yr<br>Change | 1 yr<br>% Change | CENSUS 2020<br>02/07/20 |
| Agricultural, Consumer and   | Un