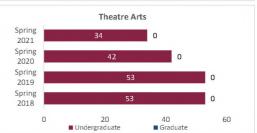

| 3,869                   | 3,812                   | 3,748                   | -64            | -1.7%            | 3,812                   |
|                         | Graduate      | 733                     | 673                     | 665                     | 660                     | -5             | -0.8%            | 665                     |
|                         | Total         | 4,545                   | 4,542                   | 4,477                   | 4,408                   | -69            | -1.5%            | 4,477                   |

# STATE BE BOLD, Shape the Future, Institutional Analysis

#### College of Arts and Sciences - Fine Arts

Preliminary Headcount by Department Spring 2018 through Spring 2021

New Mexico State University - Las Cruces Campus









|                                     |               | Stu                     | dent Headcount          | Carley Service          | and the same            |                |                  |                         |
|-------------------------------------|---------------|-------------------------|-------------------------|-------------------------|-------------------------|----------------|------------------|-------------------------|
| Department                          | HC Level      | Spring 2018<br>02/02/18 | Spring 2019<br>02/01/19 | Spring 2020<br>02/07/20 | Spring 2021<br>02/12/21 | 1 yr<br>Change | 1 yr<br>% Change | CENSUS 2020<br>02/07/20 |
| Art                                 | Undergraduate | 128                     | 112                     | 117