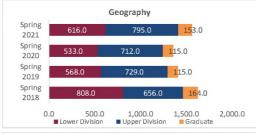

7,668.0                 | 7,439.0                 | 7,893.0                 | 8,201.0                 | 308.0          | 3.9%             | 7,893.                  |
| otal Arts and Sciences - Sciences | Graduate       | 2,525.0                 | 2,184.0                 | 2,353.0                 | 2,221.0                 | -132.0         | -5.6%            | 2,353.                  |
|                                   | Total          | 30,774.0                | 29,932.0                | 29,805.0                | 30,048.0                | 243.0          | 0.8%             | 29,805.                 |

# STATE BE BOLD. Shape the Future

#### College of Arts and Sciences - Social Sciences

#### Preliminary HED Student Credit Hours (SCH) by Department Spring 2018 through Spring 2021

























# **College of Arts and Sciences - Social Sciences**

# Preliminary HED Student Credit Hours (SCH) by Department

Spring 2018 through Spring 2021 New Mexico State University - Las Cruces Campus

| New Mexico State University - Las Cruces Campus  Student Credit Hours (Based on Course Prefix) |                |                         |                         |                         |                         |                |                  |                         |  |
|------------------------------------------------------------------------------------------------|----------------|-------------------------|-------------------------|-------------------------|-------------------------|----------------|------------------|-------------------------|--|
| Department