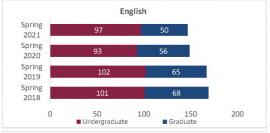

| 608                     | 580                     | -28            | -4.6%            | 608                     |
| Total Arts and Sciences - Fine Arts | Graduate      | 39                      | 29                      | 34                      | 31                      | -3             | -8.8%            | 34                      |
|                                     | Total         | 610                     | 609                     | 642                     | 611                     | -31            | -4.8%            | 642                     |

# STATE BE BOLD. Shape the Future Institutional Analysis

# **College of Arts and Sciences - Humanities**

# Preliminary Headcount by Department Spring 2018 through Spring 2021

New Mexico State University - Las Cruces Campus









|                                      |               | Stud                    | dent Headcount          |                         |                         |                |                  |                         |
|--------------------------------------|---------------|-------------------------|-------------------------|-------------------------|-------------------------|----------------|------------------|-------------------------|
| Department                           | HC Level      | Spring 2018<br>02/02/18 | Spring 2019<br>02/01/19 | Spring 2020<br>02/07/20 | Spring 2021<br>02/12/21 | 1 yr<br>Change | 1 yr<br>% Change | CENSUS 2020<br>02/07/20 |
|                                      | Undergraduate | 101                     | 102                     | 93