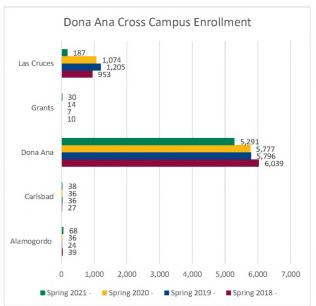

# **Daily Campus Enrollment**

|            |               |          |               | Headco   | unt by Campus ( | Cross Campus En | rollment)     |           | \      |          |             |
|------------|---------------|----------|---------------|----------|-----------------|-----------------|---------------|-----------|--------|----------|-------------|
| Student's  | Spring 2018 - | 2/2/2018 | Spring 2019 - | 2/1/2019 | Spring 2020 -   | 2/7/2020        | Spring 2021 - | 2/12/2021 | 1 yr   | 1 yr     | CENSUS 2020 |
| Campus     | Headcount     | Percent  | Headcount     | Percent  | Headcount       | Percent         | Headcount     | Percent   | Change | % Change | 2/7/2020    |
| Alamogordo | 1,535         | 100.0%   | 1,495         | 100.0%   | 1,360           | 100.0%          | 821           | 100.0%    | -539   | -39.6%   | 1,360       |
| Alamogordo | 869           | 56.6%    | 870           | 58.2%    | 819             | 60.2%           | 621           | 75.6%     | -198   | -24.2%   | 819         |
| Carlsbad   | 37            | 2.4%     | 33            | 2.2%     | 47              | 3.5%            | 22            | 2.7%      | -25    | -53.2%   | 47          |
| Dona Ana   | 128           | 8.3%     | 90            | 6.0%     | 101             | 7.4%            | 155           | 18.9%     | 54     | 53.5%    | 101         |
| Grants     | 38            | 2.5%     | 30            | 2.0%     | 26              | 1.9%            | 12            | 1.5%      | -14    | -53.8%   | 26          |
| Las Cruces | 463           | 30.2%    | 472           | 31.6%    | 367             | 27.0%           | 11            | 1.3%      | -356   | -97.0%   | 367         |
| Carlsbad   | 1,857         | 100.0%   | 1,810         | 100.0%   | 1,821           | 100.0%          | 1,162         | 100.0%    | -659   | -36.2%   | 1,821       |
| Alamogordo | 13            | 0.7%     | 15            | 0.8%     | 28              | 1.5%            | 27            | 2.3%      | -1     | -3.6%    | 28          |
| Carlsbad   | 1,555         | 83.7%    | 1,394         | 77.0%    | 1,407           | 77.3%           | 953           | 82.0%     | -454   | -32.3%   | 1,407       |
| Dona Ana   | 75            | 4.0%     | 81            | 4.5%     | 94              | 5.2%            | 152           | 13.1%     | 58     | 61.7%    | 94          |
| Grants     | 16            | 0.9%     | 18            | 1.0%     | 22              | 1.2%            | 15            | 1.3%      | -7     | -31.8%   | 22          |
| Las Cruces | 198           | 10.7%    | 302           | 16.7%    | 270             | 14.8%           | 15            | 1.3%      | -255   | -94.4%   | 270         |
| Dona Ana   | 7,068         | 100.0%   | 7,068         | 100.0%   | 6,937           | 100.0%          | 5,614         | 100.0%    | -1323  | -19.1%   | 6,937       |
| Alamogordo | 39            | 0.6%     | 24            | 0.3%     | 36              | 0.5%            | 68            | 1.2%      | 32     | 88.9%    | 36          |
| Carlsbad   | 27            | 0.4%     | 36            | 0.5%     | 36              | 0.5%            | 38            | 0.7%      | 2      | 5.6%     | 36          |
| Dona Ana   | 6,039         | 85.4%    | 5,796         | 82.0%    | 5,777           | 83.3%           | 5,291         | 94.2%     | -486   | -8.4%    | 5,777       |
| Grants     | 10            | 0.1%     | 7             | 0.1%     | 14              | 0.2%            | 30            | 0.5%      | 16     | 114.3%   | 14          |
| Las Cruces | 953           | 13.5%    | 1,205         | 17.0%    | 1,074           | 15.5%           | 187           | 3.3%      | -887   | -82.6%   | 1,074       |
| Grants     | 854           | 100.0%   | 828           | 100.0%   | 763             | 100.0%          | 505           | 100.0%    | -258   | -33.8%   | 763         |
| Alamogordo | 13            | 1.5%     | 22            | 2.7%     | 12              | 1.6%            | 17            | 3.4%      | 5      | 41.7%    | 12          |
| Carlsbad   | 18            | 2.1%     | 17            | 2.1%     | 14              | 1.8%            | 14            | 2.8%      | 0      | 0.0%     | 14          |
| Dona Ana   | 55            | 6.4%     | 57            | 6.9%     | 49              | 6.4%            | 82            | 16.2%     | 33     | 67.3%    | 49          |
| Grants     | 632           | 74.0%    | 570           | 68.8%    | 524             | 68.7%           | 389           | 77.0%     | -135   | -25.8%   | 524         |
| Las Cruces | 136           | 15.9%    | 162           | 19.6%    | 164             | 21.5%           | 3             | 0.6%      | -161   | -98.2%   | 164         |
| Las Cruces | 13,117        | 100.0%   | 12,980        | 100.0%   | 12,934          | 100.0%          | 13,078        | 100.0%    | 144    | 1.1%     | 12,934      |
| Alamogordo | 15            | 0.1%     | 6             | 0.0%     | 13              | 0.1%            | 15            | 0.1%      | 2      | 15.4%    | 13          |
| Carlsbad   | 6             | 0.0%     | 5             | 0.0%     | 7               | 0.1%            | 14            | 0.1%      | 7      | 100.0%   | 7           |
| Dona Ana   | 180           | 1.4%     | 159           | 1.2%     | 157             | 1.2%            | 191           | 1.5%      | 34     | 21.7%    | 157         |
| Grants     | 6             | 0.0%     | 2             | 0.0%     | 5               | 0.0%            | 5             | 0.0%      | 0      | 0.0%     |             |
| Las Cruces | 12,910        | 98.4%    | 12,808        | 98.7%    | 12,752          | 98.6%           | 12,853        | 98.3%     | 101    | 0.8%     | 12,752      |