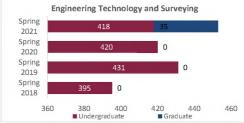

| Total         | 1,863                   | 1,810                   | 1,811                   | 1,764                   | -47            | -2.6%            | 1,811                   |



# **College of Engineering**

# **Preliminary Headcount by Department** Spring 2018 through Spring 2021



















# College of Engineering

Preliminary Headcount by Department Spring 2018 through Spring 2021

New Mexico State University - Las Cruces Campus

|                                      |               | Stu                     | dent Headcount          |                         |                         |                |                  |                         |
|--------------------------------------|---------------|-------------------------|-------------------------|-------------------------|-------------------------|----------------|------------------|-------------------------|
| Department                           | HC Level      | Spring 2018<br>02/02/18 | Spring 2019<br>02/01/19 | Spring 2020<br>02/07/20 | Spring 2021<br>02/12/21 | 1 yr<br>Change | 1 yr<br>% Change | CEN