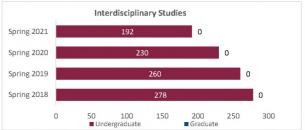

Arts and Sciences - Sciences | Graduate      | 303                     | 261                     | 283                     | 285                     | 2              | 0.7%             | 283                     |  |  |
|                                    | Total         | 1,235                   | 1,231                   | 1,277                   | 1,341                   | 64             | 5.0%             | 1,277                   |  |  |

This Table is based on student's primary major. Students are included if they are taking a course on main campus.



#### College of Arts and Sciences - Social Sciences

Preliminary Headcount by Department Spring 2018 through Spring 2021 New Mexico State University - Las Cruces Campus

#### BE BOLD. Shape the Future Institutional Analysis





















# College of Arts and Sciences - Social Sciences

Preliminary Headcount by Department Spring 2018 through Spring 2021 New Mexico State University - Las Cruces Campus

| Student Headcount                  |               |                         |                         |                         |                         |                |                  |                         |  |  |
|------------------------------------|---------------|-------------------------|-------------------------|-------------------------|-------------------------|----------------|------------------|-------------------------|--|--|
| Department                         | HC Level      | Spring 2018<br>02/02/18 | Spring 2019<br>02/01/19 | Spring 2020<br>02/07/20 | Spring 2021<br>02/12/21 | 1 yr<br>Ch