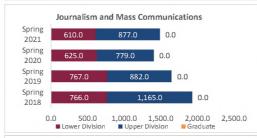

0                 | 7,439.0                 | 7,893.0                 | 8,201.0                 | 308.0          | 3.9%             | 7,893.                  |
| otal Arts and Sciences - Sciences | Graduate       | 2,525.0                 | 2,184.0                 | 2,353.0                 | 2,221.0                 | -132.0         | -5.6%            | 2,353.                  |
|                                   | Total          | 30,774.0                | 29,932.0                | 29,805.0                | 30,048.0                | 243.0          | 0.8%             | 29,805.                 |

# STATE BE BOLD. Shape the Future

#### College of Arts and Sciences - Social Sciences

#### Preliminary HED Student Credit Hours (SCH) by Department Spring 2018 through Spring 2021

























# **College of Arts and Sciences - Social Sciences**

# Preliminary HED Student Credit Hours (SCH) by Department

Spring 2018 through Spring 2021 New Mexico State University - Las Cruces Campus

| New Mexico State University - Las Cruces Campus  Student Credit Hours (Based on Course Prefix) |                |                         |                         |                         |                         |                |                  |                         |  |
|------------------------------------------------------------------------------------------------|----------------|-------------------------|-------------------------|-------------------------|-------------------------|----------------|------------------|-------------------------|--|
| Department