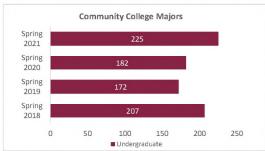

# **Daily Campus Enrollment**

NM STATE

|                            |                         | Headcount by            | Student Categor         | y and Level             |                | 10000            | Charlest Selection      |
|----------------------------|-------------------------|-------------------------|-------------------------|-------------------------|----------------|------------------|-------------------------|
| Las Cruces Undergraduates: | Spring 2018<br>02/02/18 | Spring 2019<br>02/01/19 | Spring 2020<br>02/07/20 | Spring 2021<br>02/12/21 | 1 yr<br>Change | 1 yr<br>% Change | CENSUS 2020<br>2/7/2020 |
| First Time Freshmen        | 30                      | 32                      | 31                      | 67                      | 36             | 116.13%          | 31                      |
| Undergraduate Transfers    | 213                     | 213                     | 211                     | 199                     | -12            | -5.69%           | 211                     |
| Continuing Undergraduates  | 9,464                   | 9,485                   | 9,471                   | 9,399                   | -72            | -0.76%           | 9,471                   |
| Freshmen                   | 1,299                   | 1,371                   | 1,339                   | 1,263                   | -76            | -5.68%           | 1,339                   |
| Sophomore                  | 1,670                   | 1,599                   | 1,753                   | 1,715                   | -38            | -2.17%           | 1,753                   |
| Junior                     | 1,904                   | 2,013                   | 1,902                   | 2,088                   | 186            | 9.78%            | 1,902                   |
| Senior                     | 4,535                   | 4,435                   | 4,410                   | 4,279                   | -131           | -2.97%           | 4,410                   |
| Non Degree                 | 12                      | 8                       | 67                      | 54                      | -13            | -19.40%          | 67                      |
| Post Baccalaureate         | 44                      | 59                      | 0                       | 0                       | 0              | N/A              | 0                       |
| High School (Dual Credit)  | 197                     | 226                     | 200                     | 200                     | 0              | 0.00%            | 200                     |
| Two Year Campus Students   | 207                     | 172                     | 182                     | 225                     | 43             | 23.63%           | 182                     |
| Branch Transfers           | 231                     | 241                     | 178                     | 186                     | 8              | 4.49%            | 178                     |
| Other*                     | 197                     | 174                     | 176                     | 199                     | 23             | 13.07%           | 176                     |
| Total                      | 10,539                  | 10,543                  | 10,449                  | 10,475                  | 26             | 0.25%            | 10,449                  |