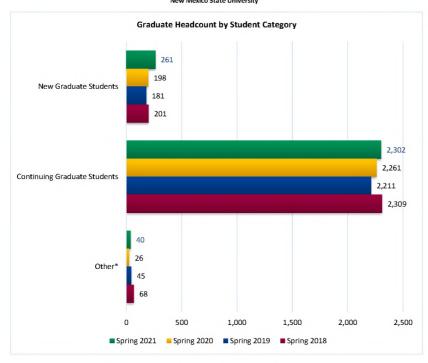

# **Daily Campus Enrollment**

|                               | Headcount by Student Category and Level |             |             |             |        |          |             |  |  |  |  |  |  |  |
|-------------------------------|-----------------------------------------|-------------|-------------|-------------|--------|----------|-------------|--|--|--|--|--|--|--|
|                               | Spring 2018                             | Spring 2019 | Spring 2020 | Spring 2021 | 1 yr   | 1 yr     | CENSUS 2020 |  |  |  |  |  |  |  |
| Las Cruces Graduate Students: | 02/02/18                                | 02/01/19    | 02/07/20    | 02/12/21    | Change | % Change | 02/07/20    |  |  |  |  |  |  |  |
| New Graduate Students         | 201                                     | 181         | 198         | 261         | 63     | 31.82%   | 198         |  |  |  |  |  |  |  |
| Continuing Graduate Students  | 2,309                                   | 2,211       | 2,261       | 2,302       | 41     | 1.81%    | 2,259       |  |  |  |  |  |  |  |
| Masters                       | 1,558                                   | 1,496       | 1,592       | 1,629       | 37     | 2.32%    | 1,592       |  |  |  |  |  |  |  |
| Doctorate                     | 703                                     | 662         | 610         | 616         | 6      | 0.98%    | 610         |  |  |  |  |  |  |  |
| Ed Specialist                 | 27                                      | 32          | 30          | 30          | 0      | 0.00%    | 30          |  |  |  |  |  |  |  |
| Non Degree                    | 21                                      | 21          | 29          | 27          | -2     | -6.90%   | 27          |  |  |  |  |  |  |  |
| Other*                        | 68                                      | 45          | 26          | 40          | 14     | 53.85%   | 26          |  |  |  |  |  |  |  |
| Total                         | 2,578                                   | 2,437       | 2,485       | 2,603       | 118    | 4.75%    | 2,483       |  |  |  |  |  |  |  |