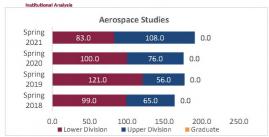

ision | 7,668.0                 | 7,439.0                 | 7,893.0                 | 8,201.0                 | 308.0          | 3.9%             | 7,893.                  |
| otal Arts and Sciences - Sciences | Graduate       | 2,525.0                 | 2,184.0                 | 2,353.0                 | 2,221.0                 | -132.0         | -5.6%            | 2,353.                  |
|                                   | Total          | 30,774.0                | 29,932.0                | 29,805.0                | 30,048.0                | 243.0          | 0.8%             | 29,805.                 |

# STATE BE BOLD. Shape the Future

#### College of Arts and Sciences - Social Sciences

#### Preliminary HED Student Credit Hours (SCH) by Department Spring 2018 through Spring 2021

























# **College of Arts and Sciences - Social Sciences**

# Preliminary HED Student Credit Hours (SCH) by Department

Spring 2018 through Spring 2021 New Mexico State University - Las Cruces Campus

| New Mexico State University - Las Cruces Campus  Student Credit Hours (Based on Course Prefix) |                |                         |                         |                         |                         |                |                  |                         |  |
|------------------------------------------------------------------------------------------------|----------------|-------------------------|-------------------------|-------------------------|-------------------------|----------------|------------------|-------------------------|--|
| Departmen