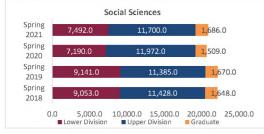

# Spring 2018 through Spring 2021

New Mexico State University - Las Cruces Campus

|                            |                               | Student Credit Ho       | urs (Based on Co           | urse Prefix)               |                         |                          |                  |                             |
|----------------------------|-------------------------------|-------------------------|----------------------------|----------------------------|-------------------------|--------------------------|------------------|-----------------------------|
| College                    | SCH Level                     | Spring 2018<br>02/02/18 | Spring 2019<br>02/01/19    | Spring 2020<br>02/07/20    | Spring 2021<br>02/12/21 | 1 yr<br>Change           | 1 yr<br>% Change | CENSUS 2020<br>02/07/20     |
|                            | Lower Division                | 4,458.0                 | 4,239.0                    | 3,520.0                    | 3,611.0                 | 91.0                     | 2.6%             | 3,520.                      |
| gricultural, Consumer and  | Upper Division                | 7,122.0                 | 7,181.0                    | 7,332.0                    | 8,445.0                 | 1,113.0                  | 15.2%            | 7,332.                      |
| nvironmental Sciences      | Graduate                      | 1,651.0                 | 1,475.0                    | 1,682.0                    | 1,622.0                 | -60.0                    | -3.6%            | 1,682.                      |
|                            | Total ACES                    | 13,231.0                | 12,895.0                   | 12,534.0                   | 13,678.0                | 1,144.0                  | % Change  .0     | 12,534.0                    |
|                            | Lower Division                | 46,821.0                | 45,753.5                   | 44,097.0                   | 44,845.0                | 748.0                    |                  | 44,097.                     |
| Arts and Sciences          | Upper Division                | 26,924.5                | 25,839.0                   | 27,487.5                   | 27,138.5                | -349.0                   |                  | 27,487.                     |
|                            | Graduate                      | 5,668.0                 | 5,338.0                    | 5,135.0                    | 5,028.0                 | -107.0                   |                  | 5,135.0                     |
|                            | Total AS                      | 79,413.5                | 76,930.5                   | 76,719.5                   | 77,011.5                | 292.0                    |                  | 76,719.                     |
|                            | Lower Division                | 4,400.0                 | 4,428.0                    | 4,434.0                    | 4,392.0                 | -42.0                    |                  | 4,434.                      |
| Business                   | Upper Division                | 12,662.0                | 13,196.5                   | 12,212.5                   | 12,980.5                | 768.0                    |                  | 12,212.                     |
|                            | Graduate                      | 2,311.0                 | 2,002.0                    | 1,855.0                    | 2,098.0                 | 243.0                    |                  | 1,855.                      |
|                            | Total BA                      | 19,373.0                | 19,626.5                   | 18,501.5                   | 19,470.5                | 969.0                    |                  | 18,501.                     |
|                            | Lower Division                | 4,413.0                 | 4,327.0                    | 5,260.0                    | 5,508.0                 | 248.0                    |                  | 5,260.0                     |
| ducation                   | Upper Division                | 8,655.0<br>4,263.0      | 8,567.0<br>4,210.0         | 8,485.0<br>4,185.0         | 9,599.0<br>3,936.0      | 1,114.0<br>-249.0        |                  | 8,485.0<br>4.185.0          |
|                            | Graduate Total ED             | 4,263.0<br>17,331.0     | 4,210.0<br><b>17,104.0</b> | 4,185.0<br><b>17,930.0</b> | 3,936.0<br>19,043.0     | -249.0<br><b>1,113.0</b> |                  | 4,185.0<br><b>17,930.</b> 0 |
|                            |                               | 4,162.0                 |                            |                            | 4,075.0                 | 120.0                    |                  |                             |
|                            | Lower Division Upper Division | 9,773.0                 | 3,681.0<br>9,273.0         | 3,955.0<br>9,137.0         | 8,958.0                 | -179.0                   |                  | 3,955.0<br>9,137.0          |
| ngineering                 | Graduate                      | 2,401.0                 | 2,514.0                    | 2,374.0                    | 2,439.0                 | 65.0                     |                  | 2,374.0                     |
|                            | Total EG                      | 16,336.0                | 15,468.0                   | 15,466.0                   | 15,472.0                | 6.0                      |                  | 15,466.0                    |
|                            | Graduate                      | 70.0                    | 99.0                       | 135.0                      | 112.0                   | -23.0                    |                  | 135.0                       |
| Graduate                   | Total GR                      | 70.0                    | 99.0                       | 135.0                      | 112.0                   | -23.0                    |                  | 135.0                       |
|                            | Lower Division                | 0.0                     | 0.0                        | 125.0                      | 111.0                   | -14.0                    |                  | 125.0                       |
|                            | Upper Division                | 0.0                     | 0.0                        | 0.0                        | 0.0                     | 0.0                      |                  | 0.0                         |
| Jniversity Online/CC       | Graduate                      | 0.0                     | 0.0                        | 0.0                        | 0.0                     | 0.0                      |                  | 0.0                         |
|                            | Total UO/CC                   | 0.0                     | 0.0                        | 125.0                      | 111.0                   | -14.0                    | -11.2%           | 125.0                       |
|                            | Lower Division                | 866.0                   | 1,301.0                    | 1,113.0                    | 478.0                   | -635.0                   |                  | 1,113.0                     |
| Health and Social Services | Upper Division                | 7,407.0                 | 7,278.0                    | 7,434.0                    | 8,051.0                 | 617.0                    | 8.3%             | 7,434.0                     |
|                            | Graduate                      | 2,322.0                 | 2,381.0                    | 2,722.0                    | 3,607.0                 | 885.0                    |                  | 2,722.0                     |
|                            | Total HS                      | 10,595.0                | 10,960.0                   | 11,269.0                   | 12,136.0                | 867.0                    |                  | 11,269.0                    |
|                            | Lower Division                | 38.0                    | 27.0                       | 23.0                       | 24.0                    | 1.0                      |                  | 23.0                        |
| ibrary Science             | Upper Division                | 90.0                    | 84.0                       | 84.0                       | 0.0                     | -84.0                    |                  | 84.0                        |
| ,                          | Graduate                      | 0.0                     | 0.0                        | 0.0                        | 0.0                     | 0.0                      |                  | 0.0                         |
|                            | Total LS                      | 128.0                   | 111.0                      | 107.0                      | 24.0                    | -83.0                    |                  | 107.0                       |
|                            | Lower Division                | 0.0                     | 0.0                        | 0.0                        | 216.0                   | 216.0                    |                  | 0.0                         |
| Honors College             | Upper Division                | 0.0                     | 0.0                        | 0.0                        | 361.0                   | 361.0                    | N/A              | 0.0                         |
|                            | Graduate                      | 0.0                     | 0.0                        | 0.0                        | 0.0                     | 0.0                      |                  | 0.0                         |
|                            | Total HN                      | 0.0                     | 0.0                        | 0.0                        | 577.0                   | 577.0                    | N/A              | 0.0                         |
|                            | Lower Division                | 780.0                   | 1,000.0                    | 1,209.0                    | 1,087.0                 | -122.0                   | -10.1%           | 1,209.0                     |
| JNIV                       | Upper Division                | 62.0                    | 73.0                       | 57.0                       | 58.0                    | 1.0                      |                  | 57.0                        |
| 23990                      | Graduate                      | 0.0                     | 0.0                        | 0.0                        | 0.0                     | 0.0                      | ,                | 0.0                         |
|                            | Total UNIV                    | 842.0                   | 1,073.0                    | 1,266.0                    | 1,145.0                 | -121.0                   |                  | 1,266.0                     |
|                            | Lower Division                | 65,938.0                | 64,756.5                   | 63,736.0                   | 64,347.0                | 611.0                    |                  | 63,611.0                    |
| otal Las Cruces Campus     | Upper Division                | 72,695.5                | 71,491.5                   | 72,229.0                   | 75,591.0                | 3,362.0                  |                  | 72,229.0                    |
| out. and elianes entitles  | Graduate                      | 18,686.0                | 18,019.0                   | 18,088.0                   | 18,842.0                | 754.0                    | 4.2%             | 18,088.0                    |
|                            | Total                         | 157,319.5               | 154,267.0                  | 154,053.0                  | 158,780.0               | 4,727.0                  | 3.1%             | 153,928.0                   |