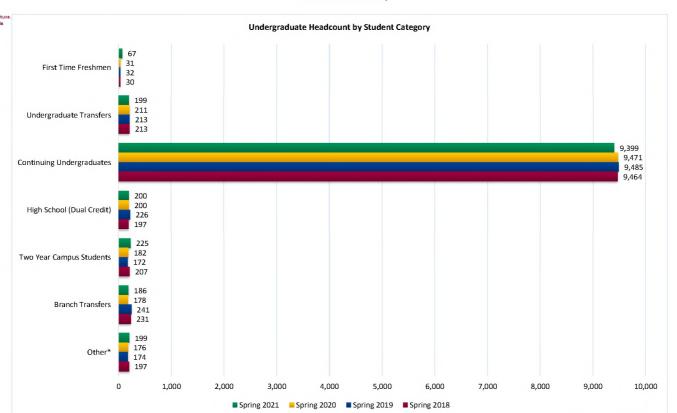

# **Daily Campus Enrollment**

NM STATE

|                            |                         | Headcount by            | Student Categor         | y and Level             |                | 10000            | Charlest Selection      |
|----------------------------|-------------------------|-------------------------|-------------------------|-------------------------|----------------|------------------|-------------------------|
| Las Cruces Undergraduates: | Spring 2018<br>02/02/18 | Spring 2019<br>02/01/19 | Spring 2020<br>02/07/20 | Spring 2021<br>02/12/21 | 1 yr<br>Change | 1 yr<br>% Change | CENSUS 2020<br>2/7/2020 |
| First Time Freshmen        | 30                      | 32                      | 31                      | 67                      | 36             | 116.13%          | 31                      |
| Undergraduate Transfers    | 213                     | 213                     | 211                     | 199                     | -12            | -5.69%           | 211                     |
| Continuing Undergraduates  | 9,464                   | 9,485                   | 9,471                   | 9,399                   | -72            | -0.76%           | 9,471                   |
| Freshmen                   | 1,299                   | 1,371                   | 1,339                   | 1,263                   | -76            | -5.68%           | 1,339                   |
| Sophomore                  | 1,670                   | 1,599                   | 1,753                   | 1,715                   | -38            | -2.17%           | 1,753                   |
| Junior                     | 1,904                   | 2,013                   | 1,902                   | 2,088                   | 186            | 9.78%            | 1,902                   |
| Senior                     | 4,535                   | 4,435                   | 4,410                   | 4,279                   | -131           | -2.97%           | 4,410                   |
| Non Degree                 | 12                      | 8                       | 67                      | 54                      | -13            | -19.40%          | 67                      |
| Post Baccalaureate         | 44                      | 59                      | 0                       | 0                       | 0              | N/A              | 0                       |
| High School (Dual Credit)  | 197                     | 226                     | 200                     | 200                     | 0              | 0.00%            | 200                     |
| Two Year Campus Students   | 207                     | 172                     | 182                     | 225                     | 43             | 23.63%           | 182                     |
| Branch Transfers           | 231                     | 241                     | 178                     | 186                     | 8              | 4.49%            | 178                     |
| Other*                     | 197                     | 174                     | 176                     | 199                     | 23             | 13.07%           | 176                     |
| Total                      | 10,539                  | 10,543                  | 10,449                  | 10,475                  | 26             | 0.25%            | 10,449                  |