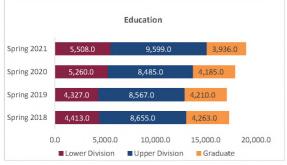

# Spring 2018 through Spring 2021

New Mexico State University - Las Cruces Campus

|                            |                               | Student Credit Ho       | urs (Based on Co           | urse Prefix)               |                         |                          |                  |                             |
|----------------------------|-------------------------------|-------------------------|----------------------------|----------------------------|-------------------------|--------------------------|------------------|-----------------------------|
| College                    | SCH Level                     | Spring 2018<br>02/02/18 | Spring 2019<br>02/01/19    | Spring 2020<br>02/07/20    | Spring 2021<br>02/12/21 | 1 yr<br>Change           | 1 yr<br>% Change | CENSUS 2020<br>02/07/20     |
|                            | Lower Division                | 4,458.0                 | 4,239.0                    | 3,520.0                    | 3,611.0                 | 91.0                     | 2.6%             | 3,520.                      |
| gricultural, Consumer and  | Upper Division                | 7,122.0                 | 7,181.0                    | 7,332.0                    | 8,445.0                 | 1,113.0                  | 15.2%            | 7,332.                      |
| nvironmental Sciences      | Graduate                      | 1,651.0                 | 1,475.0                    | 1,682.0                    | 1,622.0                 | -60.0                    | -3.6%            | 1,682.                      |
|                            | Total ACES                    | 13,231.0                | 12,895.0                   | 12,534.0                   | 13,678.0                | 1,144.0                  | % Change  .0     | 12,534.0                    |
|                            | Lower Division                | 46,821.0                | 45,753.5                   | 44,097.0                   | 44,845.0                | 748.0                    |                  | 44,097.                     |
| Arts and Sciences          | Upper Division                | 26,924.5                | 25,839.0                   | 27,487.5                   | 27,138.5                | -349.0                   |                  | 27,487.                     |
|                            | Graduate                      | 5,668.0                 | 5,338.0                    | 5,135.0                    | 5,028.0                 | -107.0                   |                  | 5,135.0                     |
|                            | Total AS                      | 79,413.5                | 76,930.5                   | 76,719.5                   | 77,011.5                | 292.0                    |                  | 76,719.                     |
|                            | Lower Division                | 4,400.0                 | 4,428.0                    | 4,434.0                    | 4,392.0                 | -42.0                    |                  | 4,434.                      |
| Business                   | Upper Division                | 12,662.0                | 13,196.5                   | 12,212.5                   | 12,980.5                | 768.0                    |                  | 12,212.                     |
|                            | Graduate                      | 2,311.0                 | 2,002.0                    | 1,855.0                    | 2,098.0                 | 243.0                    |                  | 1,855.                      |
|                            | Total BA                      | 19,373.0                | 19,626.5                   | 18,501.5                   | 19,470.5                | 969.0                    |                  | 18,501.                     |
|                            | Lower Division                | 4,413.0                 | 4,327.0                    | 5,260.0                    | 5,508.0                 | 248.0                    |                  | 5,260.0                     |
| ducation                   | Upper Division                | 8,655.0<br>4,263.0      | 8,567.0<br>4,210.0         | 8,485.0<br>4,185.0         | 9,599.0<br>3,936.0      | 1,114.0<br>-249.0        |                  | 8,485.0<br>4.185.0          |
|                            | Graduate Total ED             | 4,263.0<br>17,331.0     | 4,210.0<br><b>17,104.0</b> | 4,185.0<br><b>17,930.0</b> | 3,936.0<br>19,043.0     | -249.0<br><b>1,113.0</b> |                  | 4,185.0<br><b>17,930.</b> 0 |
|                            |                               | 4,162.0                 |                            |                            | 4,075.0                 | 120.0                    |                  |                             |
|                            | Lower Division Upper Division | 9,773.0                 | 3,681.0<br>9,273.0         | 3,955.0<br>9,137.0         | 8,958.0                 | -179.0                   |                  | 3,955.0<br>9,137.0          |
| ngineering                 | Graduate                      | 2,401.0                 | 2,514.0                    | 2,374.0                    | 2,439.0                 | 65.0                     |                  | 2,374.0                     |
|                            | Total EG                      | 16,336.0                | 15,468.0                   | 15,466.0                   | 15,472.0                | 6.0                      |                  | 15,466.0                    |
|                            | Graduate                      | 70.0                    | 99.0                       | 135.0                      | 112.0                   | -23.0                    |                  | 135.0                       |
| Graduate                   | Total GR                      | 70.0                    | 99.0                       | 135.0                      | 112.0                   | -23.0                    |                  | 135.0                       |
|                            | Lower Division                | 0.0                     | 0.0                        | 125.0                      | 111.0                   | -14.0                    |                  | 125.0                       |
|                            | Upper Division                | 0.0                     | 0.0                        | 0.0                        | 0.0                     | 0.0                      |                  | 0.0                         |
| Jniversity Online/CC       | Graduate                      | 0.0                     | 0.0                        | 0.0                        | 0.0                     | 0.0                      |                  | 0.0                         |
|                            | Total UO/CC                   | 0.0                     | 0.0                        | 125.0                      | 111.0                   | -14.0                    | -11.2%           | 125.0                       |
|                            | Lower Division                | 866.0                   | 1,301.0                    | 1,113.0                    | 478.0                   | -635.0                   |                  | 1,113.0                     |
| Health and Social Services | Upper Division                | 7,407.0                 | 7,278.0                    | 7,434.0                    | 8,051.0                 | 617.0                    | 8.3%             | 7,434.0                     |
|                            | Graduate                      | 2,322.0                 | 2,381.0                    | 2,722.0                    | 3,607.0                 | 885.0                    |                  | 2,722.0                     |
|                            | Total HS                      | 10,595.0                | 10,960.0                   | 11,269.0                   | 12,136.0                | 867.0                    |                  | 11,269.0                    |
|                            | Lower Division                | 38.0                    | 27.0                       | 23.0                       | 24.0                    | 1.0                      |                  | 23.0                        |
| ibrary Science             | Upper Division                | 90.0                    | 84.0                       | 84.0                       | 0.0                     | -84.0                    |                  | 84.0                        |
| ,                          | Graduate                      | 0.0                     | 0.0                        | 0.0                        | 0.0                     | 0.0                      |                  | 0.0                         |
|                            | Total LS                      | 128.0                   | 111.0                      | 107.0                      | 24.0                    | -83.0                    |                  | 107.0                       |
|                            | Lower Division                | 0.0                     | 0.0                        | 0.0                        | 216.0                   | 216.0                    |                  | 0.0                         |
| Honors College             | Upper Division                | 0.0                     | 0.0                        | 0.0                        | 361.0                   | 361.0                    | N/A              | 0.0                         |
|                            | Graduate                      | 0.0                     | 0.0                        | 0.0                        | 0.0                     | 0.0                      |                  | 0.0                         |
|                            | Total HN                      | 0.0                     | 0.0                        | 0.0                        | 577.0                   | 577.0                    | N/A              | 0.0                         |
|                            | Lower Division                | 780.0                   | 1,000.0                    | 1,209.0                    | 1,087.0                 | -122.0                   | -10.1%           | 1,209.0                     |
| JNIV                       | Upper Division                | 62.0                    | 73.0                       | 57.0                       | 58.0                    | 1.0                      |                  | 57.0                        |
| 23990                      | Graduate                      | 0.0                     | 0.0                        | 0.0                        | 0.0                     | 0.0                      | ,                | 0.0                         |
|                            | Total UNIV                    | 842.0                   | 1,073.0                    | 1,266.0                    | 1,145.0                 | -121.0                   |                  | 1,266.0                     |
|                            | Lower Division                | 65,938.0                | 64,756.5                   | 63,736.0                   | 64,347.0                | 611.0                    |                  | 63,611.0                    |
| otal Las Cruces Campus     | Upper Division                | 72,695.5                | 71,491.5                   | 72,229.0                   | 75,591.0                | 3,362.0                  |                  | 72,229.0                    |
| out. and elianes entitles  | Graduate                      | 18,686.0                | 18,019.0                   | 18,088.0                   | 18,842.0                | 754.0                    | 4.2%             | 18,088.0                    |
|                            | Total                         | 157,319.5               | 154,267.0                  | 154,053.0                  | 158,780.0               | 4,727.0                  | 3.1%             | 153,928.0                   |