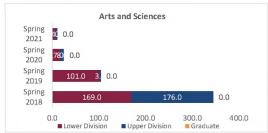

# Spring 2018 through Spring 2021

New Mexico State University - Las Cruces Campus

|                            |                               | Student Credit Ho       | urs (Based on Co           | urse Prefix)               |                         |                          |                  |                             |
|----------------------------|-------------------------------|-------------------------|----------------------------|----------------------------|-------------------------|--------------------------|------------------|-----------------------------|
| College                    | SCH Level                     | Spring 2018<br>02/02/18 | Spring 2019<br>02/01/19    | Spring 2020<br>02/07/20    | Spring 2021<br>02/12/21 | 1 yr<br>Change           | 1 yr<br>% Change | CENSUS 2020<br>02/07/20     |
|                            | Lower Division                | 4,458.0                 | 4,239.0                    | 3,520.0                    | 3,611.0                 | 91.0                     | 2.6%             | 3,520.                      |
| gricultural, Consumer and  | Upper Division                | 7,122.0                 | 7,181.0                    | 7,332.0                    | 8,445.0                 | 1,113.0                  | 15.2%            | 7,332.                      |
| nvironmental Sciences      | Graduate                      | 1,651.0                 | 1,475.0                    | 1,682.0                    | 1,622.0                 | -60.0                    | -3.6%            | 1,682.                      |
|                            | Total ACES                    | 13,231.0                | 12,895.0                   | 12,534.0                   | 13,678.0                | 1,144.0                  | % Change  .0     | 12,534.0                    |
|                            | Lower Division                | 46,821.0                | 45,753.5                   | 44,097.0                   | 44,845.0                | 748.0                    |                  | 44,097.                     |
| Arts and Sciences          | Upper Division                | 26,924.5                | 25,839.0                   | 27,487.5                   | 27,138.5                | -349.0                   |                  | 27,487.                     |
|                            | Graduate                      | 5,668.0                 | 5,338.0                    | 5,135.0                    | 5,028.0                 | -107.0                   |                  | 5,135.0                     |
|                            | Total AS                      | 79,413.5                | 76,930.5                   | 76,719.5                   | 77,011.5                | 292.0                    |                  | 76,719.                     |
|                            | Lower Division                | 4,400.0                 | 4,428.0                    | 4,434.0                    | 4,392.0                 | -42.0                    |                  | 4,434.                      |
| Business                   | Upper Division                | 12,662.0                | 13,196.5                   | 12,212.5                   | 12,980.5                | 768.0                    |                  | 12,212.                     |
|                            | Graduate                      | 2,311.0                 | 2,002.0                    | 1,855.0                    | 2,098.0                 | 243.0                    |                  | 1,855.                      |
|                            | Total BA                      | 19,373.0                | 19,626.5                   | 18,501.5                   | 19,470.5                | 969.0                    |                  | 18,501.                     |
|                            | Lower Division                | 4,413.0                 | 4,327.0                    | 5,260.0                    | 5,508.0                 | 248.0                    |                  | 5,260.0                     |
| ducation                   | Upper Division                | 8,655.0<br>4,263.0      | 8,567.0<br>4,210.0         | 8,485.0<br>4,185.0         | 9,599.0<br>3,936.0      | 1,114.0<br>-249.0        |                  | 8,485.0<br>4.185.0          |
|                            | Graduate Total ED             | 4,263.0<br>17,331.0     | 4,210.0<br><b>17,104.0</b> | 4,185.0<br><b>17,930.0</b> | 3,936.0<br>19,043.0     | -249.0<br><b>1,113.0</b> |                  | 4,185.0<br><b>17,930.</b> 0 |
|                            |                               | 4,162.0                 |                            |                            | 4,075.0                 | 120.0                    |                  |                             |
|                            | Lower Division Upper Division | 9,773.0                 | 3,681.0<br>9,273.0         | 3,955.0<br>9,137.0         | 8,958.0                 | -179.0                   |                  | 3,955.0<br>9,137.0          |
| ngineering                 | Graduate                      | 2,401.0                 | 2,514.0                    | 2,374.0                    | 2,439.0                 | 65.0                     |                  | 2,374.0                     |
|                            | Total EG                      | 16,336.0                | 15,468.0                   | 15,466.0                   | 15,472.0                | 6.0                      |                  | 15,466.0                    |
|                            | Graduate                      | 70.0                    | 99.0                       | 135.0                      | 112.0                   | -23.0                    |                  | 135.0                       |
| Graduate                   | Total GR                      | 70.0                    | 99.0                       | 135.0                      | 112.0                   | -23.0                    |                  | 135.0                       |
|                            | Lower Division                | 0.0                     | 0.0                        | 125.0                      | 111.0                   | -14.0                    |                  | 125.0                       |
|                            | Upper Division                | 0.0                     | 0.0                        | 0.0                        | 0.0                     | 0.0                      |                  | 0.0                         |
| Jniversity Online/CC       | Graduate                      | 0.0                     | 0.0                        | 0.0                        | 0.0                     | 0.0                      |                  | 0.0                         |
|                            | Total UO/CC                   | 0.0                     | 0.0                        | 125.0                      | 111.0                   | -14.0                    | -11.2%           | 125.0                       |
|                            | Lower Division                | 866.0                   | 1,301.0                    | 1,113.0                    | 478.0                   | -635.0                   |                  | 1,113.0                     |
| Health and Social Services | Upper Division                | 7,407.0                 | 7,278.0                    | 7,434.0                    | 8,051.0                 | 617.0                    | 8.3%             | 7,434.0                     |
|                            | Graduate                      | 2,322.0                 | 2,381.0                    | 2,722.0                    | 3,607.0                 | 885.0                    |                  | 2,722.0                     |
|                            | Total HS                      | 10,595.0                | 10,960.0                   | 11,269.0                   | 12,136.0                | 867.0                    |                  | 11,269.0                    |
|                            | Lower Division                | 38.0                    | 27.0                       | 23.0                       | 24.0                    | 1.0                      |                  | 23.0                        |
| ibrary Science             | Upper Division                | 90.0                    | 84.0                       | 84.0                       | 0.0                     | -84.0                    |                  | 84.0                        |
| ,                          | Graduate                      | 0.0                     | 0.0                        | 0.0                        | 0.0                     | 0.0                      |                  | 0.0                         |
|                            | Total LS                      | 128.0                   | 111.0                      | 107.0                      | 24.0                    | -83.0                    |                  | 107.0                       |
|                            | Lower Division                | 0.0                     | 0.0                        | 0.0                        | 216.0                   | 216.0                    |                  | 0.0                         |
| Honors College             | Upper Division                | 0.0                     | 0.0                        | 0.0                        | 361.0                   | 361.0                    | N/A              | 0.0                         |
|                            | Graduate                      | 0.0                     | 0.0                        | 0.0                        | 0.0                     | 0.0                      |                  | 0.0                         |
|                            | Total HN                      | 0.0                     | 0.0                        | 0.0                        | 577.0                   | 577.0                    | N/A              | 0.0                         |
|                            | Lower Division                | 780.0                   | 1,000.0                    | 1,209.0                    | 1,087.0                 | -122.0                   | -10.1%           | 1,209.0                     |
| JNIV                       | Upper Division                | 62.0                    | 73.0                       | 57.0                       | 58.0                    | 1.0                      |                  | 57.0                        |
| 23990                      | Graduate                      | 0.0                     | 0.0                        | 0.0                        | 0.0                     | 0.0                      | ,                | 0.0                         |
|                            | Total UNIV                    | 842.0                   | 1,073.0                    | 1,266.0                    | 1,145.0                 | -121.0                   |                  | 1,266.0                     |
|                            | Lower Division                | 65,938.0                | 64,756.5                   | 63,736.0                   | 64,347.0                | 611.0                    |                  | 63,611.0                    |
| otal Las Cruces Campus     | Upper Division                | 72,695.5                | 71,491.5                   | 72,229.0                   | 75,591.0                | 3,362.0                  |                  | 72,229.0                    |
| out. and elianes entitles  | Graduate                      | 18,686.0                | 18,019.0                   | 18,088.0                   | 18,842.0                | 754.0                    | 4.2%             | 18,088.0                    |
|                            | Total                         | 157,319.5               | 154,267.0                  | 154,053.0                  | 158,780.0               | 4,727.0                  | 3.1%             | 153,928.0                   |