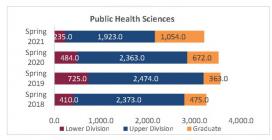

| Total                 | 16,336.0                | 15,468.0                | 15,466.0                | 15,472.0                | 6.0            | 0.0%             | 15,466.0                |

<sup>\*</sup>Includes Honors Courses



# College of Health and Social Services

Preliminary HED Student Credit Hours (SCH) by Department Spring 2018 through Spring 2021 New Mexico State University - Las Cruces Campus







|                                  |                | Student Credit Ho       | urs (Based on Co        | urse Prefix)            |                         |                |                  |                         |
|----------------------------------|----------------|-------------------------|-------------------------|-------------------------|-------------------------|----------------|------------------|-------------------------|
| Department                       | SCH Level      | Spring 2018<br>02/02/18 | Spring 2019<br>02/01/19 | Spring 2020<br>02/07/20 | Spring 2021<br>02/12/21 | 1 yr<br>Change | 1 yr<br>% Change | CENSUS 2020<br>02/07/20 |
|                                  | Lower Division | 410.0                   | 725.0                   | 484.0                   | 23