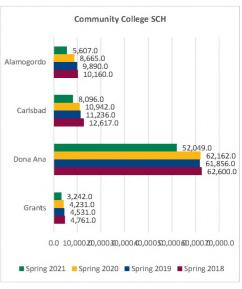

#### Spring 2018 through Spring 2021 New Mexico State University

247,457.5

260,000.0

| Day to Day        |                         |                         |                         | Enrollment              |                |                  | San San S               | SCH                     |                         |                         |                         |                |                  |                         |
|-------------------|-------------------------|-------------------------|-------------------------|-------------------------|----------------|------------------|-------------------------|-------------------------|-------------------------|-------------------------|-------------------------|----------------|------------------|-------------------------|
| Comparisons       | Spring 2018<br>02/02/18 | Spring 2019<br>02/01/19 | Spring 2020<br>02/07/20 | Spring 2021<br>02/12/21 | 1 yr<br>Change | 1 yr<br>% Change | CENSUS 2020<br>02/07/20 | Spring 2018<br>02/02/18 | Spring 2019<br>02/01/19 | Spring 2020<br>02/07/20 | Spring 2021<br>02/12/21 | 1 yr<br>Change | 1 yr<br>% Change | CENSUS 2020<br>2/7/2020 |
| NMSU System       | 22,413                  | 21,874                  | 21,658                  | 20,237                  | -1,421         | -6.6%            | 21,658                  | 247,457.5               | 241,780.0               | 240,053.0               | 227,774.0               | -12,279.0      | -5.1%            | 240,053.0               |
| Alamogordo        | 1,535                   | 1,495                   | 1,360                   | 821                     | -539           | -39.6%           | 1,360                   | 10,160.0                | 9,890.0                 | 8,665.0                 | 5,607.0                 | -3,058.0       | -35.3%           | 8,665.0                 |
| Carlsbad          | 1,857                   | 1,810                   | 1,821                   | 1,162                   | -659           | -36.2%           | 1,821                   | 12,617.0                | 11,236.0                | 10,942.0                | 8,096.0                 | -2,846.0       | -26.0%           | 10,942.0                |
| Dona Ana          | 7,068                   | 7,068                   | 6,937                   | 5,614                   | -1,323         | -19.1%           | 6,937                   | 62,600.0                | 61,856.0                | 62,162.0                | 52,049.0                | -10,113.0      | -16.3%           | 62,162.0                |
| Grants            | 854                     | 828                     | 763                     | 505                     | -258           | -33.8%           | 763                     | 4,761.0                 | 4,531.0                 | 4,231.0                 | 3,242.0                 | -989.0         | -23.4%           | 4,231.0                 |
| Las Cruces Campus | 13,117                  | 12,980                  | 12,934                  | 13,078                  | 144            | 1.1%             | 12,932                  | 157,319.5               | 154,267.0               | 154,053.0               | 158,780.0               | 4,727.0        | 3.1%             | 154,053.0               |
| Undergraduate     | 10,539                  | 10,543                  | 10,449                  | 10,475                  | 26             | 0.2%             | 10,449                  | 138,633.5               | 136,248.0               | 135,965.0               | 139,938.0               | 3,973.0        | 2.9%             | 135,965.0               |
| Graduate          | 2,578                   | 2,437                   | 2,485                   | 2,603                   | 118            | 4.7%             | 2,483                   | 18,686.0                | 18,019.0                | 18,088.0                | 18,842.0                | 754.0          | 4.2%             | 18,088.0                |