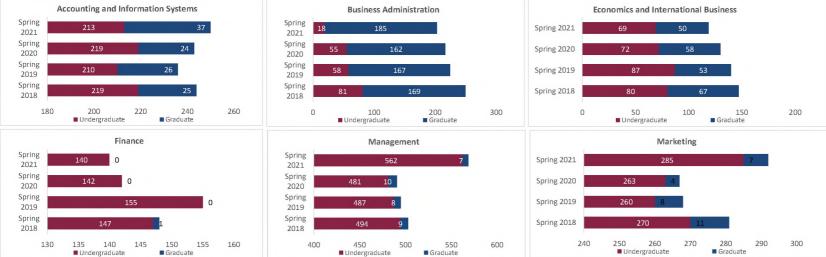

|  |  |
| Total Arts and Sciences - Other | Undergraduate | 437                     | 484                     | 402                     | 352                     | -50            | -12.4%           | 410                     |  |  |
|                                 | Graduate      | 0                       | 0                       | 0                       | 0                       | 0              | N/A              | 0                       |  |  |
|                                 | Total         | 437                     | 484                     | 402                     | 352                     | -50            | -12.4%           | 410                     |  |  |



#### **College of Business**

# Preliminary Headcount by Department Spring 2018 through Spring 2021





| Student Headcount                       |               |                         |                         |                         |                         |                |                  |                         |  |  |
|-----------------------------------------|---------------|-------------------------|-------------------------|-------------------------|-------------------------|----------------|------------------|-------------------------|--|--|
| Department                              | HC Level      | Spring 2018<br>02/02/18 | Spring 2019<br>02/01/19 | Spring 2020<br>02/07/20 | Spring 2021<br>02/12/21 | 1 yr<br>Change | 1 yr<br>% Change | CENSUS 2020<br>02/07/20 |  |  |
|                                         | Undergraduate | 219                     | 210