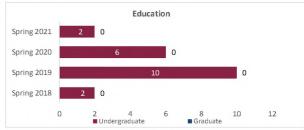

raduate | 1,291                   | 1,257                   | 1,232                   | 1,287                   | 55             | 4.5%             | 1,232                   |  |  |
| Total Business                          | Graduate      | 282                     | 262                     | 258                     | 286                     | 28             | 10.9%            | 258                     |  |  |
|                                         | Total         | 1,573                   | 1,519                   | 1,490                   | 1,573                   | 83             | 5.6%             | 1,490                   |  |  |



# College of Education

#### Preliminary Headcount by Department Spring 2018 through Spring 2021

New Mexico State University - Las Cruces Campus













|