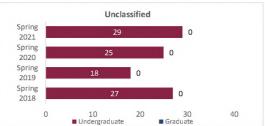

| Undergraduate | 1,812                   | 1,756                   | 1,720                   | 1,680                   | -40            | -2.3%            | 1,720                   |
| Total Engineering                    | Graduate      | 372                     | 367                     | 345                     | 371                     | 26             | 7.5%             | 344                     |
|                                      | Total         | 2,184                   | 2,123                   | 2,065                   | 2,051                   | -14            | -0.7%            | 2,064                   |



# College of Health and Social Services

Preliminary Headcount by Department Spring 2018 through Spring 2021 New Mexico State University - Las Cruces Campus









| Student Headcount                |               |                         |                         |                         |                         |                |                  |                         |  |  |
|----------------------------------|---------------|-------------------------|-------------------------|-------------------------|-------------------------|----------------|------------------|-------------------------|--|--|
| Department                       | HC Level      | Spring 2018<br>02/02/18 | Spring 2019<br>02/01/19 | Spring 2020<br>02/07/20 | Spring 2021<br>02/12/21 | 1 yr<br>Change | 1 yr<br>% Change | CENSUS 2020<br>02/07/20 |  |  |
|                                  | Undergraduate | 75                      | 85                      | 79