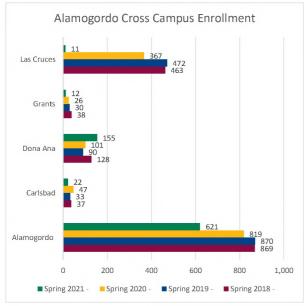

# **Daily Campus Enrollment**

|            |               |          |               | Headco   | unt by Campus ( | Cross Campus En | rollment)     |           | \      |          |             |
|------------|---------------|----------|---------------|----------|-----------------|-----------------|---------------|-----------|--------|----------|-------------|
| Student's  | Spring 2018 - | 2/2/2018 | Spring 2019 - | 2/1/2019 | Spring 2020 -   | 2/7/2020        | Spring 2021 - | 2/12/2021 | 1 yr   | 1 yr     | CENSUS 2020 |
| Campus     | Headcount     | Percent  | Headcount     | Percent  | Headcount       | Percent         | Headcount     | Percent   | Change | % Change | 2/7/2020    |
| Alamogordo | 1,535         | 100.0%   | 1,495         | 100.0%   | 1,360           | 100.0%          | 821           | 100.0%    | -539   | -39.6%   | 1,360       |
| Alamogordo | 869           | 56.6%    | 870           | 58.2%    | 819             | 60.2%           | 621           | 75.6%     | -198   | -24.2%   | 819         |
| Carlsbad   | 37            | 2.4%     | 33            | 2.2%     | 47              | 3.5%            | 22            | 2.7%      | -25    | -53.2%   | 47          |
| Dona Ana   | 128           | 8.3%     | 90            | 6.0%     | 101             | 7.4%            | 155           | 18.9%     | 54     | 53.5%    | 101         |
| Grants     | 38            | 2.5%     | 30            | 2.0%     | 26              | 1.9%            | 12            | 1.5%      | -14    | -53.8%   | 26          |
| Las Cruces | 463           | 30.2%    | 472           | 31.6%    | 367             | 27.0%           | 11            | 1.3%      | -356   | -97.0%   | 367         |
| Carlsbad   | 1,857         | 100.0%   | 1,810         | 100.0%   | 1,821           | 100.0%          | 1,162         | 100.0%    | -659   | -36.2%   | 1,821       |
| Alamogordo | 13            | 0.7%     | 15            | 0.8%     | 28              | 1.5%            | 27            | 2.3%      | -1     | -3.6%    | 28          |
| Carlsbad   | 1,555         | 83.7%    | 1,394         | 77.0%    | 1,407           | 77.3%           | 953           | 82.0%     | -454   | -32.3%   | 1,407       |
| Dona Ana   | 75            | 4.0%     | 81            | 4.5%     | 94              | 5.2%            | 152           | 13.1%     | 58     | 61.7%    | 94          |
| Grants     | 16            | 0.9%     | 18            | 1.0%     | 22              | 1.2%            | 15            | 1.3%      | -7     | -31.8%   | 22          |
| Las Cruces | 198           | 10.7%    | 302           | 16.7%    | 270             | 14.8%           | 15            | 1.3%      | -255   | -94.4%   | 270         |
| Dona Ana   | 7,068         | 100.0%   | 7,068         | 100.0%   | 6,937           | 100.0%          | 5,614         | 100.0%    | -1323  | -19.1%   | 6,937       |
| Alamogordo | 39            | 0.6%     | 24            | 0.3%     | 36              | 0.5%            | 68            | 1.2%      | 32     | 88.9%    | 36          |
| Carlsbad   | 27            | 0.4%     | 36            | 0.5%     | 36              | 0.5%            | 38            | 0.7%      | 2      | 5.6%     | 36          |
| Dona Ana   | 6,039         | 85.4%    | 5,796         | 82.0%    | 5,777           | 83.3%           | 5,291         | 94.2%     | -486   | -8.4%    | 5,777       |
| Grants     | 10            | 0.1%     | 7             | 0.1%     | 14              | 0.2%            | 30            | 0.5%      | 16     | 114.3%   | 14          |
| Las Cruces | 953           | 13.5%    | 1,205         | 17.0%    | 1,074           | 15.5%           | 187           | 3.3%      | -887   | -82.6%   | 1,074       |
| Grants     | 854           | 100.0%   | 828           | 100.0%   | 763             | 100.0%          | 505           | 100.0%    | -258   | -33.8%   | 763         |
| Alamogordo | 13            | 1.5%     | 22            | 2.7%     | 12              | 1.6%            | 17            | 3.4%      | 5      | 41.7%    | 12          |
| Carlsbad   | 18            | 2.1%     | 17            | 2.1%     | 14              | 1.8%            | 14            | 2.8%      | 0      | 0.0%     | 14          |
| Dona Ana   | 55            | 6.4%     | 57            | 6.9%     | 49              | 6.4%            | 82            | 16.2%     | 33     | 67.3%    | 49          |
| Grants     | 632           | 74.0%    | 570           | 68.8%    | 524             | 68.7%           | 389           | 77.0%     | -135   | -25.8%   | 524         |
| Las Cruces | 136           | 15.9%    | 162           | 19.6%    | 164             | 21.5%           | 3             | 0.6%      | -161   | -98.2%   | 164         |
| Las Cruces | 13,117        | 100.0%   | 12,980        | 100.0%   | 12,934          | 100.0%          | 13,078        | 100.0%    | 144    | 1.1%     | 12,934      |
| Alamogordo | 15            | 0.1%     | 6             | 0.0%     | 13              | 0.1%            | 15            | 0.1%      | 2      | 15.4%    | 13          |
| Carlsbad   | 6             | 0.0%     | 5             | 0.0%     | 7               | 0.1%            | 14            | 0.1%      | 7      | 100.0%   | 7           |
| Dona Ana   | 180           | 1.4%     | 159           | 1.2%     | 157             | 1.2%            | 191           | 1.5%      | 34     | 21.7%    | 157         |
| Grants     | 6             | 0.0%     | 2             | 0.0%     | 5               | 0.0%            | 5             | 0.0%      | 0      | 0.0%     |             |
| Las Cruces | 12,910        | 98.4%    | 12,808        | 98.7%    | 12,752          | 98.6%           | 12,853        | 98.3%     | 101    | 0.8%     | 12,752      |

# **Daily Campus Enrollment**

|                           |                         | Headcount by            | Student Categor         | y and Level             |                |                  |                         |
|---------------------------|-------------------------|-------------------------|-------------------------|-------------------------|----------------|------------------|-------------------------|
|                           | Spring 2018<br>02/02/18 | Spring 2019<br>02/01/19 | Spring 2020<br>02/07/20 | Spring 2021<br>02/12/21 | 1 yr<br>Change | 1 yr<br>% Change | CENSUS 2020<br>02/07/20 |
| Alamogordo:               |                         |                         |                         |                         |                |                  | 1 (1 1 1.)              |
| First Time Freshmen       | 50                      | 40                      | 62                      | 52                      | -10            | -16.13%          | 62                      |
| Undergraduate Transfers   | 43                      | 46                      | 40                      | 33                      | -7             | -17.50%          | 40                      |
| Continuing Undergraduates | 511                     | 515                     | 471                     | 384                     | -87            | -18.47%          | 471                     |
| Freshmen                  | 173                     | 174                     | 168                     | 110                     | -58            | -34.52%          | 168                     |
| Sophomore                 | 171                     | 181                     | 142                     | 148                     | 6              | 4.23%            | 142                     |
| Junior                    | 102                     | 89                      | 91                      | 65                      | -26            | -28.57%          | 91                      |
| Senior                    | 44                      | 46                      | 43                      | 30                      | -13            | -30.23%          | 43                      |
| Non Degree                | 18                      | 22                      | 27                      | 31                      | 4              | 14.81%           | 27                      |
| Post Baccalaureate        | 3                       | 3                       | 0                       | 0                       | 0              | N/A              | 0                       |
| High School (Dual Credit) | 215                     | 207                     | 185                     | 103                     | -82            | -44.32%          | 185                     |
| Other Campuses            | 666                     | 625                     | 541                     | 200                     | -341           | -63.03%          | 541                     |
| Other**                   | 50                      | 62                      | 61                      | 49                      | -12            | -19.67%          | 61                      |
| Total                     | 1,535                   | 1,495                   | 1,360                   | 821                     | -539           | -39.63%          | 1,360                   |
| Carlsbad:                 |                         |                         |                         |                         |                |                  |                         |
| First Time Freshmen       | 42                      | 33                      | 39                      | 44                      | 5              | 12.82%           | 39                      |
| Undergraduate Transfers   | 45                      | 32                      | 28                      | 24                      | -4             | -14.29%          | 28                      |
| Continuing Undergraduates | 510                     | 429                     | 389                     | 380                     | -9             | -2.31%           | 389                     |
| Freshmen                  | 158                     | 119                     | 105                     | 98                      | -7             | -6.67%           | 105                     |
| Sophomore                 | 166                     | 151                     | 143                     | 162                     | 19             | 13.29%           | 143                     |
| Junior                    | 112                     | 98                      | 79                      | 69                      | -10            | -12.66%          | 79                      |
| Senior                    | 60                      | 54                      | 52                      | 43                      | -9             | -17.31%          | 52                      |
| Non Degree                | 14                      | 7                       | 10                      | 8                       | -2             | -20.00%          | 10                      |
| Post Baccalaureate        | 0                       | 0                       | 0                       | 0                       | 0              | N/A              | 0                       |
| High School (Dual Credit) | 892                     | 846                     | 901                     | 476                     | -425           | -47.17%          | 901                     |
| Other Campuses            | 302                     | 416                     | 414                     | 209                     | -205           | -49.52%          | 414                     |
| Other**                   | 66                      | 54                      | 50                      | 29                      | -21            | -42.00%          | 50                      |
| Total                     | 1,857                   | 1,810                   | 1,821                   | 1,162                   | -659           | -36.19%          | 1,821                   |