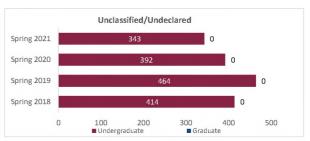

aduate | 1,652                   | 1,612                   | 1,602                   | 1,547                   | -55            | -3.4%            | 1,601                   |  |  |
|                                    | Graduate      | 231                     | 219                     | 206                     | 207                     | 1              | 0.5%             | 206                     |  |  |
| Sciences                           | Total         | 1,883                   | 1,831                   | 1,808                   | 1,754                   | -54            | -3.0%            | 1,807                   |  |  |



# College of Arts and Sciences - Other

Preliminary Headcount by Department Spring 2018 through Spring 2021

New Mexico State University - Las Cruces Campus







| Student Headcount               |               |                         |                         |                         |                         |                |                  |                         |  |  |
|---------------------------------|---------------|-------------------------|-------------------------|-------------------------|-------------------------|----------------|------------------|-------------------------|--|--|
| Department                      | HC Level      | Spring 2018<br>02/02/18 | Spring 2019<br>02/01/19 | Spring 2020<br>02/07/20 | Spring 2021<br>02/12/21 | 1 yr<br>Change | 1 yr<br>% Change | CENSUS 2020<br>02/07/20 |  |  |
|                                 | Undergraduate | 6                       | 9                       | 5