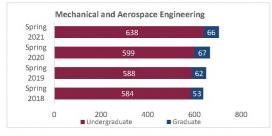

| Total         | 1,863                   | 1,810                   | 1,811                   | 1,764                   | -47            | -2.6%            | 1,811                   |



# **College of Engineering**

# **Preliminary Headcount by Department** Spring 2018 through Spring 2021



















# College of Engineering

Preliminary Headcount by Department Spring 2018 through Spring 2021

New Mexico State University - Las Cruces Campus

|                                      |               | Stu                     | dent Headcount          |                         |                         |                |                  |                         |
|--------------------------------------|---------------|-------------------------|-------------------------|-------------------------|-------------------------|----------------|------------------|-------------------------|
| Department                           | HC Level      | Spring 2018<br>02/02/18 | Spring 2019<br>02/01/19 | Spring 2020<br>02/07/20 | Spring 2021<br>02/12/21 | 1 yr<br>Change | 1 yr<br>% Change | CENSUS