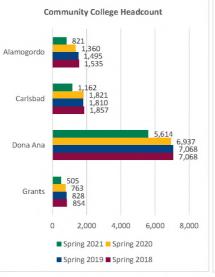

#### Spring 2018 through Spring 2021 New Mexico State University

247,457.5

260,000.0

| Day to Day        |                         |                         |                         | Enrollment              |                |                  | San San S               | SCH                     |                         |                         |                         |                |                  |                         |
|-------------------|-------------------------|-------------------------|-------------------------|-------------------------|----------------|------------------|-------------------------|-------------------------|-------------------------|-------------------------|-------------------------|----------------|------------------|-------------------------|
| Comparisons       | Spring 2018<br>02/02/18 | Spring 2019<br>02/01/19 | Spring 2020<br>02/07/20 | Spring 2021<br>02/12/21 | 1 yr<br>Change | 1 yr<br>% Change | CENSUS 2020<br>02/07/20 | Spring 2018<br>02/02/18 | Spring 2019<br>02/01/19 | Spring 2020<br>02/07/20 | Spring 2021<br>02/12/21 | 1 yr<br>Change | 1 yr<br>% Change | CENSUS 2020<br>2/7/2020 |
| NMSU System       | 22,413                  | 21,874                  | 21,658                  | 20,237                  | -1,421         | -6.6%            | 21,658                  | 247,457.5               | 241,780.0               | 240,053.0               | 227,774.0               | -12,279.0      | -5.1%            | 240,053.0               |
| Alamogordo        | 1,535                   | 1,495                   | 1,360                   | 821                     | -539           | -39.6%           | 1,360                   | 10,160.0                | 9,890.0                 | 8,665.0                 | 5,607.0                 | -3,058.0       | -35.3%           | 8,665.0                 |
| Carlsbad          | 1,857                   | 1,810                   | 1,821                   | 1,162                   | -659           | -36.2%           | 1,821                   | 12,617.0                | 11,236.0                | 10,942.0                | 8,096.0                 | -2,846.0       | -26.0%           | 10,942.0                |
| Dona Ana          | 7,068                   | 7,068                   | 6,937                   | 5,614                   | -1,323         | -19.1%           | 6,937                   | 62,600.0                | 61,856.0                | 62,162.0                | 52,049.0                | -10,113.0      | -16.3%           | 62,162.0                |
| Grants            | 854                     | 828                     | 763                     | 505                     | -258           | -33.8%           | 763                     | 4,761.0                 | 4,531.0                 | 4,231.0                 | 3,242.0                 | -989.0         | -23.4%           | 4,231.0                 |
| Las Cruces Campus | 13,117                  | 12,980                  | 12,934                  | 13,078                  | 144            | 1.1%             | 12,932                  | 157,319.5               | 154,267.0               | 154,053.0               | 158,780.0               | 4,727.0        | 3.1%             | 154,053.0               |
| Undergraduate     | 10,539                  | 10,543                  | 10,449                  | 10,475                  | 26             | 0.2%             | 10,449                  | 138,633.5               | 136,248.0               | 135,965.0               | 139,938.0               | 3,973.0        | 2.9%             | 135,965.0               |
| Graduate          | 2,578                   | 2,437                   | 2,485                   | 2,603                   | 118            | 4.7%             | 2,483                   | 18,686.0                | 18,019.0                | 18,088.0                | 18,842.0                | 754.0          | 4.2%             | 18,088.0                |