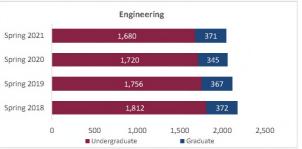

# Daily Student Credit Hours (SCH)

# Spring 2018 through Spring 2021

New Mexico State University - Las Cruces Campus

|                            |                               | Student Credit Ho       | urs (Based on Co           | urse Prefix)               |                         |                          |                  |                             |
|----------------------------|-------------------------------|-------------------------|----------------------------|----------------------------|-------------------------|--------------------------|------------------|-----------------------------|
| College                    | SCH Level                     | Spring 2018<br>02/02/18 | Spring 2019<br>02/01/19    | Spring 2020<br>02/07/20    | Spring 2021<br>02/12/21 | 1 yr<br>Change           | 1 yr<br>% Change | CENSUS 2020<br>02/07/20     |
|                            | Lower Division                | 4,458.0                 | 4,239.0                    | 3,520.0                    | 3,611.0                 | 91.0                     | 2.6%             | 3,520.                      |
| gricultural, Consumer and  | Upper Division                | 7,122.0                 | 7,181.0                    | 7,332.0                    | 8,445.0                 | 1,113.0                  | 15.2%            | 7,332.                      |
| nvironmental Sciences      | Graduate                      | 1,651.0                 | 1,475.0                    | 1,682.0                    | 1,622.0                 | -60.0                    | -3.6%            | 1,682.                      |
|                            | Total ACES                    | 13,231.0                | 12,895.0                   | 12,534.0                   | 13,678.0                | 1,144.0                  | % Change  .0     | 12,534.0                    |
|                            | Lower Division                | 46,821.0                | 45,753.5                   | 44,097.0                   | 44,845.0                | 748.0                    |                  | 44,097.                     |
| Arts and Sciences          | Upper Division                | 26,924.5                | 25,839.0                   | 27,487.5                   | 27,138.5                | -349.0                   |                  | 27,487.                     |
|                            | Graduate                      | 5,668.0                 | 5,338.0                    | 5,135.0                    | 5,028.0                 | -107.0                   |                  | 5,135.0                     |
|                            | Total AS                      | 79,413.5                | 76,930.5                   | 76,719.5                   | 77,011.5                | 292.0                    |                  | 76,719.                     |
|                            | Lower Division                | 4,400.0                 | 4,428.0                    | 4,434.0                    | 4,392.0                 | -42.0                    |                  | 4,434.                      |
| Business                   | Upper Division                | 12,662.0                | 13,196.5                   | 12,212.5                   | 12,980.5                | 768.0                    |                  | 12,212.                     |
|                            | Graduate                      | 2,311.0                 | 2,002.0                    | 1,855.0                    | 2,098.0                 | 243.0                    |                  | 1,855.                      |
|                            | Total BA                      | 19,373.0                | 19,626.5                   | 18,501.5                   | 19,470.5                | 969.0                    |                  | 18,501.                     |
|                            | Lower Division                | 4,413.0                 | 4,327.0                    | 5,260.0                    | 5,508.0                 | 248.0                    |                  | 5,260.0                     |
| ducation                   | Upper Division                | 8,655.0<br>4,263.0      | 8,567.0<br>4,210.0         | 8,485.0<br>4,185.0         | 9,599.0<br>3,936.0      | 1,114.0<br>-249.0        |                  | 8,485.0<br>4.185.0          |
|                            | Graduate Total ED             | 4,263.0<br>17,331.0     | 4,210.0<br><b>17,104.0</b> | 4,185.0<br><b>17,930.0</b> | 3,936.0<br>19,043.0     | -249.0<br><b>1,113.0</b> |                  | 4,185.0<br><b>17,930.</b> 0 |
|                            |                               | 4,162.0                 |                            |                            | 4,075.0                 | 120.0                    |                  |                             |
|                            | Lower Division Upper Division | 9,773.0                 | 3,681.0<br>9,273.0         | 3,955.0<br>9,137.0         | 8,958.0                 | -179.0                   |                  | 3,955.0<br>9,137.0          |
| ngineering                 | Graduate                      | 2,401.0                 | 2,514.0                    | 2,374.0                    | 2,439.0                 | 65.0                     |                  | 2,374.0                     |
|                            | Total EG                      | 16,336.0                | 15,468.0                   | 15,466.0                   | 15,472.0                | 6.0                      |                  | 15,466.0                    |
|                            | Graduate                      | 70.0                    | 99.0                       | 135.0                      | 112.0                   | -23.0                    |                  | 135.0                       |
| Graduate                   | Total GR                      | 70.0                    | 99.0                       | 135.0                      | 112.0                   | -23.0                    |                  | 135.0                       |
|                            | Lower Division                | 0.0                     | 0.0                        | 125.0                      | 111.0                   | -14.0                    |                  | 125.0                       |
|                            | Upper Division                | 0.0                     | 0.0                        | 0.0                        | 0.0                     | 0.0                      |                  | 0.0                         |
| Jniversity Online/CC       | Graduate                      | 0.0                     | 0.0                        | 0.0                        | 0.0                     | 0.0                      |                  | 0.0                         |
|                            | Total UO/CC                   | 0.0                     | 0.0                        | 125.0                      | 111.0                   | -14.0                    | -11.2%           | 125.0                       |
|                            | Lower Division                | 866.0                   | 1,301.0                    | 1,113.0                    | 478.0                   | -635.0                   |                  | 1,113.0                     |
| Health and Social Services | Upper Division                | 7,407.0                 | 7,278.0                    | 7,434.0                    | 8,051.0                 | 617.0                    | 8.3%             | 7,434.0                     |
|                            | Graduate                      | 2,322.0                 | 2,381.0                    | 2,722.0                    | 3,607.0                 | 885.0                    |                  | 2,722.0                     |
|                            | Total HS                      | 10,595.0                | 10,960.0                   | 11,269.0                   | 12,136.0                | 867.0                    |                  | 11,269.0                    |
|                            | Lower Division                | 38.0                    | 27.0                       | 23.0                       | 24.0                    | 1.0                      |                  | 23.0                        |
| ibrary Science             | Upper Division                | 90.0                    | 84.0                       | 84.0                       | 0.0                     | -84.0                    |                  | 84.0                        |
| ,                          | Graduate                      | 0.0                     | 0.0                        | 0.0                        | 0.0                     | 0.0                      |                  | 0.0                         |
|                            | Total LS                      | 128.0                   | 111.0                      | 107.0                      | 24.0                    | -83.0                    |                  | 107.0                       |
|                            | Lower Division                | 0.0                     | 0.0                        | 0.0                        | 216.0                   | 216.0                    |                  | 0.0                         |
| Honors College             | Upper Division                | 0.0                     | 0.0                        | 0.0                        | 361.0                   | 361.0                    | N/A              | 0.0                         |
|                            | Graduate                      | 0.0                     | 0.0                        | 0.0                        | 0.0                     | 0.0                      |                  | 0.0                         |
|                            | Total HN                      | 0.0                     | 0.0                        | 0.0                        | 577.0                   | 577.0                    | N/A              | 0.0                         |
|                            | Lower Division                | 780.0                   | 1,000.0                    | 1,209.0                    | 1,087.0                 | -122.0                   | -10.1%           | 1,209.0                     |
| JNIV                       | Upper Division                | 62.0                    | 73.0                       | 57.0                       | 58.0                    | 1.0                      |                  | 57.0                        |
| 23990                      | Graduate                      | 0.0                     | 0.0                        | 0.0                        | 0.0                     | 0.0                      | ,                | 0.0                         |
|                            | Total UNIV                    | 842.0                   | 1,073.0                    | 1,266.0                    | 1,145.0                 | -121.0                   |                  | 1,266.0                     |
|                            | Lower Division                | 65,938.0                | 64,756.5                   | 63,736.0                   | 64,347.0                | 611.0                    |                  | 63,611.0                    |
| otal Las Cruces Campus     | Upper Division                | 72,695.5                | 71,491.5                   | 72,229.0                   | 75,591.0                | 3,362.0                  |                  | 72,229.0                    |
| out. and elianes entitles  | Graduate                      | 18,686.0                | 18,019.0                   | 18,088.0                   | 18,842.0                | 754.0                    | 4.2%             | 18,088.0                    |
|                            | Total                         | 157,319.5               | 154,267.0                  | 154,053.0                  | 158,780.0               | 4,727.0                  | 3.1%             | 153,928.0                   |