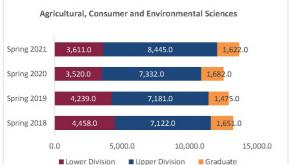

# Spring 2018 through Spring 2021

New Mexico State University - Las Cruces Campus

|                            |                               | Student Credit Ho       | urs (Based on Co           | urse Prefix)               |                         |                          |                  |                             |
|----------------------------|-------------------------------|-------------------------|----------------------------|----------------------------|-------------------------|--------------------------|------------------|-----------------------------|
| College                    | SCH Level                     | Spring 2018<br>02/02/18 | Spring 2019<br>02/01/19    | Spring 2020<br>02/07/20    | Spring 2021<br>02/12/21 | 1 yr<br>Change           | 1 yr<br>% Change | CENSUS 2020<br>02/07/20     |
|                            | Lower Division                | 4,458.0                 | 4,239.0                    | 3,520.0                    | 3,611.0                 | 91.0                     | 2.6%             | 3,520.                      |
| gricultural, Consumer and  | Upper Division                | 7,122.0                 | 7,181.0                    | 7,332.0                    | 8,445.0                 | 1,113.0                  | 15.2%            | 7,332.                      |
| nvironmental Sciences      | Graduate                      | 1,651.0                 | 1,475.0                    | 1,682.0                    | 1,622.0                 | -60.0                    | -3.6%            | 1,682.                      |
|                            | Total ACES                    | 13,231.0                | 12,895.0                   | 12,534.0                   | 13,678.0                | 1,144.0                  | % Change  .0     | 12,534.0                    |
|                            | Lower Division                | 46,821.0                | 45,753.5                   | 44,097.0                   | 44,845.0                | 748.0                    |                  | 44,097.                     |
| Arts and Sciences          | Upper Division                | 26,924.5                | 25,839.0                   | 27,487.5                   | 27,138.5                | -349.0                   |                  | 27,487.                     |
|                            | Graduate                      | 5,668.0                 | 5,338.0                    | 5,135.0                    | 5,028.0                 | -107.0                   |                  | 5,135.0                     |
|                            | Total AS                      | 79,413.5                | 76,930.5                   | 76,719.5                   | 77,011.5                | 292.0                    |                  | 76,719.                     |
|                            | Lower Division                | 4,400.0                 | 4,428.0                    | 4,434.0                    | 4,392.0                 | -42.0                    |                  | 4,434.                      |
| Business                   | Upper Division                | 12,662.0                | 13,196.5                   | 12,212.5                   | 12,980.5                | 768.0                    |                  | 12,212.                     |
|                            | Graduate                      | 2,311.0                 | 2,002.0                    | 1,855.0                    | 2,098.0                 | 243.0                    |                  | 1,855.                      |
|                            | Total BA                      | 19,373.0                | 19,626.5                   | 18,501.5                   | 19,470.5                | 969.0                    |                  | 18,501.                     |
|                            | Lower Division                | 4,413.0                 | 4,327.0                    | 5,260.0                    | 5,508.0                 | 248.0                    |                  | 5,260.0                     |
| ducation                   | Upper Division                | 8,655.0<br>4,263.0      | 8,567.0<br>4,210.0         | 8,485.0<br>4,185.0         | 9,599.0<br>3,936.0      | 1,114.0<br>-249.0        |                  | 8,485.0<br>4.185.0          |
|                            | Graduate Total ED             | 4,263.0<br>17,331.0     | 4,210.0<br><b>17,104.0</b> | 4,185.0<br><b>17,930.0</b> | 3,936.0<br>19,043.0     | -249.0<br><b>1,113.0</b> |                  | 4,185.0<br><b>17,930.</b> 0 |
|                            |                               | 4,162.0                 |                            |                            | 4,075.0                 | 120.0                    |                  |                             |
|                            | Lower Division Upper Division | 9,773.0                 | 3,681.0<br>9,273.0         | 3,955.0<br>9,137.0         | 8,958.0                 | -179.0                   |                  | 3,955.0<br>9,137.0          |
| ngineering                 | Graduate                      | 2,401.0                 | 2,514.0                    | 2,374.0                    | 2,439.0                 | 65.0                     |                  | 2,374.0                     |
|                            | Total EG                      | 16,336.0                | 15,468.0                   | 15,466.0                   | 15,472.0                | 6.0                      |                  | 15,466.0                    |
|                            | Graduate                      | 70.0                    | 99.0                       | 135.0                      | 112.0                   | -23.0                    |                  | 135.0                       |
| Graduate                   | Total GR                      | 70.0                    | 99.0                       | 135.0                      | 112.0                   | -23.0                    |                  | 135.0                       |
|                            | Lower Division                | 0.0                     | 0.0                        | 125.0                      | 111.0                   | -14.0                    |                  | 125.0                       |
|                            | Upper Division                | 0.0                     | 0.0                        | 0.0                        | 0.0                     | 0.0                      |                  | 0.0                         |
| Jniversity Online/CC       | Graduate                      | 0.0                     | 0.0                        | 0.0                        | 0.0                     | 0.0                      |                  | 0.0                         |
|                            | Total UO/CC                   | 0.0                     | 0.0                        | 125.0                      | 111.0                   | -14.0                    | -11.2%           | 125.0                       |
|                            | Lower Division                | 866.0                   | 1,301.0                    | 1,113.0                    | 478.0                   | -635.0                   |                  | 1,113.0                     |
| Health and Social Services | Upper Division                | 7,407.0                 | 7,278.0                    | 7,434.0                    | 8,051.0                 | 617.0                    | 8.3%             | 7,434.0                     |
|                            | Graduate                      | 2,322.0                 | 2,381.0                    | 2,722.0                    | 3,607.0                 | 885.0                    |                  | 2,722.0                     |
|                            | Total HS                      | 10,595.0                | 10,960.0                   | 11,269.0                   | 12,136.0                | 867.0                    |                  | 11,269.0                    |
|                            | Lower Division                | 38.0                    | 27.0                       | 23.0                       | 24.0                    | 1.0                      |                  | 23.0                        |
| ibrary Science             | Upper Division                | 90.0                    | 84.0                       | 84.0                       | 0.0                     | -84.0                    |                  | 84.0                        |
| ,                          | Graduate                      | 0.0                     | 0.0                        | 0.0                        | 0.0                     | 0.0                      |                  | 0.0                         |
|                            | Total LS                      | 128.0                   | 111.0                      | 107.0                      | 24.0                    | -83.0                    |                  | 107.0                       |
|                            | Lower Division                | 0.0                     | 0.0                        | 0.0                        | 216.0                   | 216.0                    |                  | 0.0                         |
| Honors College             | Upper Division                | 0.0                     | 0.0                        | 0.0                        | 361.0                   | 361.0                    | N/A              | 0.0                         |
|                            | Graduate                      | 0.0                     | 0.0                        | 0.0                        | 0.0                     | 0.0                      |                  | 0.0                         |
|                            | Total HN                      | 0.0                     | 0.0                        | 0.0                        | 577.0                   | 577.0                    | N/A              | 0.0                         |
|                            | Lower Division                | 780.0                   | 1,000.0                    | 1,209.0                    | 1,087.0                 | -122.0                   | -10.1%           | 1,209.0                     |
| JNIV                       | Upper Division                | 62.0                    | 73.0                       | 57.0                       | 58.0                    | 1.0                      |                  | 57.0                        |
| 23990                      | Graduate                      | 0.0                     | 0.0                        | 0.0                        | 0.0                     | 0.0                      | ,                | 0.0                         |
|                            | Total UNIV                    | 842.0                   | 1,073.0                    | 1,266.0                    | 1,145.0                 | -121.0                   |                  | 1,266.0                     |
|                            | Lower Division                | 65,938.0                | 64,756.5                   | 63,736.0                   | 64,347.0                | 611.0                    |                  | 63,611.0                    |
| otal Las Cruces Campus     | Upper Division                | 72,695.5                | 71,491.5                   | 72,229.0                   | 75,591.0                | 3,362.0                  |                  | 72,229.0                    |
| out. and elianes entitles  | Graduate                      | 18,686.0                | 18,019.0                   | 18,088.0                   | 18,842.0                | 754.0                    | 4.2%             | 18,088.0                    |
|                            | Total                         | 157,319.5               | 154,267.0                  | 154,053.0                  | 158,780.0               | 4,727.0                  | 3.1%             | 153,928.0                   |

#### College of Agricultural, Consumer and Environmental Sciences

Preliminary HED Student Credit Hours (SCH) by Department Spring 2018 through Spring 2021