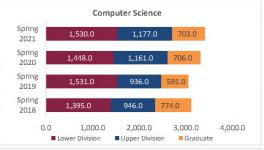

Division | 4,023.0                 | 4,032.0                 | 4,321.0                 | 3,986.0                 | -335.0                    | -7.8%            | 4,321.0                 |
| iotal Arts and Sciences - Humanities | Graduate       | 1,172.0                 | 1,254.0                 | 1,061.0                 | 930.0                   | -131.0                    | -12.3%           | 1,061.0                 |
|                                      | Total          | 16,944.0                | 16,230.0                | 16,628.0                | 16,659.0                | 31.0                      | 0.2%             | 16,628.0                |



# College of Arts and Sciences - Sciences Preliminary HED Student Credit Hours (SCH) by Department Spring 2018 through Spring 2021

















# College of Arts and Sciences - Sciences

Preliminary HED Student Credit Hours (SCH) by Department Spring 2018 through Spring 2021

|                                   | 916            | Student Credit Ho       | urs (Based on Co        | urse Prefix)            |                         |                |                  |                         |
|-----------------------------------|----------------|-------------------------|-------------------------|-------------------------|-------------------------|----------------|------------------|-------------------------|
| Department                        | SCH Level      | Spring 2018<br>02/02/18 | Spring 2019<br>02/01/19 | Spring 2020<br>02/07/20 | Spring 2021<br>02/12/21 | 1 yr<br>Change | 1 yr<br>% Change | CENSUS 2020<br>02/07