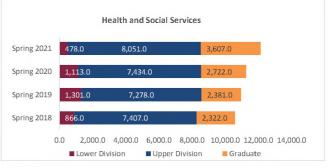

# Spring 2018 through Spring 2021

New Mexico State University - Las Cruces Campus

|                            |                               | Student Credit Ho       | urs (Based on Co           | urse Prefix)               |                         |                          |                  |                             |
|----------------------------|-------------------------------|-------------------------|----------------------------|----------------------------|-------------------------|--------------------------|------------------|-----------------------------|
| College                    | SCH Level                     | Spring 2018<br>02/02/18 | Spring 2019<br>02/01/19    | Spring 2020<br>02/07/20    | Spring 2021<br>02/12/21 | 1 yr<br>Change           | 1 yr<br>% Change | CENSUS 2020<br>02/07/20     |
|                            | Lower Division                | 4,458.0                 | 4,239.0                    | 3,520.0                    | 3,611.0                 | 91.0                     | 2.6%             | 3,520.                      |
| gricultural, Consumer and  | Upper Division                | 7,122.0                 | 7,181.0                    | 7,332.0                    | 8,445.0                 | 1,113.0                  | 15.2%            | 7,332.                      |
| nvironmental Sciences      | Graduate                      | 1,651.0                 | 1,475.0                    | 1,682.0                    | 1,622.0                 | -60.0                    | -3.6%            | 1,682.                      |
|                            | Total ACES                    | 13,231.0                | 12,895.0                   | 12,534.0                   | 13,678.0                | 1,144.0                  | % Change  .0     | 12,534.0                    |
|                            | Lower Division                | 46,821.0                | 45,753.5                   | 44,097.0                   | 44,845.0                | 748.0                    |                  | 44,097.                     |
| Arts and Sciences          | Upper Division                | 26,924.5                | 25,839.0                   | 27,487.5                   | 27,138.5                | -349.0                   |                  | 27,487.                     |
|                            | Graduate                      | 5,668.0                 | 5,338.0                    | 5,135.0                    | 5,028.0                 | -107.0                   |                  | 5,135.0                     |
|                            | Total AS                      | 79,413.5                | 76,930.5                   | 76,719.5                   | 77,011.5                | 292.0                    |                  | 76,719.                     |
|                            | Lower Division                | 4,400.0                 | 4,428.0                    | 4,434.0                    | 4,392.0                 | -42.0                    |                  | 4,434.                      |
| Business                   | Upper Division                | 12,662.0                | 13,196.5                   | 12,212.5                   | 12,980.5                | 768.0                    |                  | 12,212.                     |
|                            | Graduate                      | 2,311.0                 | 2,002.0                    | 1,855.0                    | 2,098.0                 | 243.0                    |                  | 1,855.                      |
|                            | Total BA                      | 19,373.0                | 19,626.5                   | 18,501.5                   | 19,470.5                | 969.0                    |                  | 18,501.                     |
|                            | Lower Division                | 4,413.0                 | 4,327.0                    | 5,260.0                    | 5,508.0                 | 248.0                    |                  | 5,260.0                     |
| ducation                   | Upper Division                | 8,655.0<br>4,263.0      | 8,567.0<br>4,210.0         | 8,485.0<br>4,185.0         | 9,599.0<br>3,936.0      | 1,114.0<br>-249.0        |                  | 8,485.0<br>4.185.0          |
|                            | Graduate Total ED             | 4,263.0<br>17,331.0     | 4,210.0<br><b>17,104.0</b> | 4,185.0<br><b>17,930.0</b> | 3,936.0<br>19,043.0     | -249.0<br><b>1,113.0</b> |                  | 4,185.0<br><b>17,930.</b> 0 |
|                            |                               | 4,162.0                 |                            |                            | 4,075.0                 | 120.0                    |                  |                             |
|                            | Lower Division Upper Division | 9,773.0                 | 3,681.0<br>9,273.0         | 3,955.0<br>9,137.0         | 8,958.0                 | -179.0                   |                  | 3,955.0<br>9,137.0          |
| ngineering                 | Graduate                      | 2,401.0                 | 2,514.0                    | 2,374.0                    | 2,439.0                 | 65.0                     |                  | 2,374.0                     |
|                            | Total EG                      | 16,336.0                | 15,468.0                   | 15,466.0                   | 15,472.0                | 6.0                      |                  | 15,466.0                    |
|                            | Graduate                      | 70.0                    | 99.0                       | 135.0                      | 112.0                   | -23.0                    |                  | 135.0                       |
| Graduate                   | Total GR                      | 70.0                    | 99.0                       | 135.0                      | 112.0                   | -23.0                    |                  | 135.0                       |
|                            | Lower Division                | 0.0                     | 0.0                        | 125.0                      | 111.0                   | -14.0                    |                  | 125.0                       |
|                            | Upper Division                | 0.0                     | 0.0                        | 0.0                        | 0.0                     | 0.0                      |                  | 0.0                         |
| Jniversity Online/CC       | Graduate                      | 0.0                     | 0.0                        | 0.0                        | 0.0                     | 0.0                      |                  | 0.0                         |
|                            | Total UO/CC                   | 0.0                     | 0.0                        | 125.0                      | 111.0                   | -14.0                    | -11.2%           | 125.0                       |
|                            | Lower Division                | 866.0                   | 1,301.0                    | 1,113.0                    | 478.0                   | -635.0                   |                  | 1,113.0                     |
| Health and Social Services | Upper Division                | 7,407.0                 | 7,278.0                    | 7,434.0                    | 8,051.0                 | 617.0                    | 8.3%             | 7,434.0                     |
|                            | Graduate                      | 2,322.0                 | 2,381.0                    | 2,722.0                    | 3,607.0                 | 885.0                    |                  | 2,722.0                     |
|                            | Total HS                      | 10,595.0                | 10,960.0                   | 11,269.0                   | 12,136.0                | 867.0                    |                  | 11,269.0                    |
|                            | Lower Division                | 38.0                    | 27.0                       | 23.0                       | 24.0                    | 1.0                      |                  | 23.0                        |
| ibrary Science             | Upper Division                | 90.0                    | 84.0                       | 84.0                       | 0.0                     | -84.0                    |                  | 84.0                        |
| ,                          | Graduate                      | 0.0                     | 0.0                        | 0.0                        | 0.0                     | 0.0                      |                  | 0.0                         |
|                            | Total LS                      | 128.0                   | 111.0                      | 107.0                      | 24.0                    | -83.0                    |                  | 107.0                       |
|                            | Lower Division                | 0.0                     | 0.0                        | 0.0                        | 216.0                   | 216.0                    |                  | 0.0                         |
| Honors College             | Upper Division                | 0.0                     | 0.0                        | 0.0                        | 361.0                   | 361.0                    | N/A              | 0.0                         |
|                            | Graduate                      | 0.0                     | 0.0                        | 0.0                        | 0.0                     | 0.0                      |                  | 0.0                         |
|                            | Total HN                      | 0.0                     | 0.0                        | 0.0                        | 577.0                   | 577.0                    | N/A              | 0.0                         |
|                            | Lower Division                | 780.0                   | 1,000.0                    | 1,209.0                    | 1,087.0                 | -122.0                   | -10.1%           | 1,209.0                     |
| JNIV                       | Upper Division                | 62.0                    | 73.0                       | 57.0                       | 58.0                    | 1.0                      |                  | 57.0                        |
| 23990                      | Graduate                      | 0.0                     | 0.0                        | 0.0                        | 0.0                     | 0.0                      | ,                | 0.0                         |
|                            | Total UNIV                    | 842.0                   | 1,073.0                    | 1,266.0                    | 1,145.0                 | -121.0                   |                  | 1,266.0                     |
|                            | Lower Division                | 65,938.0                | 64,756.5                   | 63,736.0                   | 64,347.0                | 611.0                    |                  | 63,611.0                    |
| otal Las Cruces Campus     | Upper Division                | 72,695.5                | 71,491.5                   | 72,229.0                   | 75,591.0                | 3,362.0                  |                  | 72,229.0                    |
| out. and elianes entitles  | Graduate                      | 18,686.0                | 18,019.0                   | 18,088.0                   | 18,842.0                | 754.0                    | 4.2%             | 18,088.0                    |
|                            | Total                         | 157,319.5               | 154,267.0                  | 154,053.0                  | 158,780.0               | 4,727.0                  | 3.1%             | 153,928.0                   |