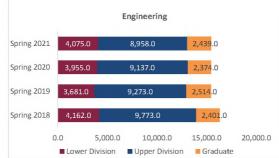

# Spring 2018 through Spring 2021

New Mexico State University - Las Cruces Campus

|                            |                               | Student Credit Ho       | urs (Based on Co           | urse Prefix)               |                         |                          |                  |                             |
|----------------------------|-------------------------------|-------------------------|----------------------------|----------------------------|-------------------------|--------------------------|------------------|-----------------------------|
| College                    | SCH Level                     | Spring 2018<br>02/02/18 | Spring 2019<br>02/01/19    | Spring 2020<br>02/07/20    | Spring 2021<br>02/12/21 | 1 yr<br>Change           | 1 yr<br>% Change | CENSUS 2020<br>02/07/20     |
|                            | Lower Division                | 4,458.0                 | 4,239.0                    | 3,520.0                    | 3,611.0                 | 91.0                     | 2.6%             | 3,520.                      |
| gricultural, Consumer and  | Upper Division                | 7,122.0                 | 7,181.0                    | 7,332.0                    | 8,445.0                 | 1,113.0                  | 15.2%            | 7,332.                      |
| nvironmental Sciences      | Graduate                      | 1,651.0                 | 1,475.0                    | 1,682.0                    | 1,622.0                 | -60.0                    | -3.6%            | 1,682.                      |
|                            | Total ACES                    | 13,231.0                | 12,895.0                   | 12,534.0                   | 13,678.0                | 1,144.0                  | % Change  .0     | 12,534.0                    |
|                            | Lower Division                | 46,821.0                | 45,753.5                   | 44,097.0                   | 44,845.0                | 748.0                    |                  | 44,097.                     |
| Arts and Sciences          | Upper Division                | 26,924.5                | 25,839.0                   | 27,487.5                   | 27,138.5                | -349.0                   |                  | 27,487.                     |
|                            | Graduate                      | 5,668.0                 | 5,338.0                    | 5,135.0                    | 5,028.0                 | -107.0                   |                  | 5,135.0                     |
|                            | Total AS                      | 79,413.5                | 76,930.5                   | 76,719.5                   | 77,011.5                | 292.0                    |                  | 76,719.                     |
|                            | Lower Division                | 4,400.0                 | 4,428.0                    | 4,434.0                    | 4,392.0                 | -42.0                    |                  | 4,434.                      |
| Business                   | Upper Division                | 12,662.0                | 13,196.5                   | 12,212.5                   | 12,980.5                | 768.0                    |                  | 12,212.                     |
|                            | Graduate                      | 2,311.0                 | 2,002.0                    | 1,855.0                    | 2,098.0                 | 243.0                    |                  | 1,855.                      |
|                            | Total BA                      | 19,373.0                | 19,626.5                   | 18,501.5                   | 19,470.5                | 969.0                    |                  | 18,501.                     |
|                            | Lower Division                | 4,413.0                 | 4,327.0                    | 5,260.0                    | 5,508.0                 | 248.0                    |                  | 5,260.0                     |
| ducation                   | Upper Division                | 8,655.0<br>4,263.0      | 8,567.0<br>4,210.0         | 8,485.0<br>4,185.0         | 9,599.0<br>3,936.0      | 1,114.0<br>-249.0        |                  | 8,485.0<br>4.185.0          |
|                            | Graduate Total ED             | 4,263.0<br>17,331.0     | 4,210.0<br><b>17,104.0</b> | 4,185.0<br><b>17,930.0</b> | 3,936.0<br>19,043.0     | -249.0<br><b>1,113.0</b> |                  | 4,185.0<br><b>17,930.</b> 0 |
|                            |                               | 4,162.0                 |                            |                            | 4,075.0                 | 120.0                    |                  |                             |
|                            | Lower Division Upper Division | 9,773.0                 | 3,681.0<br>9,273.0         | 3,955.0<br>9,137.0         | 8,958.0                 | -179.0                   |                  | 3,955.0<br>9,137.0          |
| ngineering                 | Graduate                      | 2,401.0                 | 2,514.0                    | 2,374.0                    | 2,439.0                 | 65.0                     |                  | 2,374.0                     |
|                            | Total EG                      | 16,336.0                | 15,468.0                   | 15,466.0                   | 15,472.0                | 6.0                      |                  | 15,466.0                    |
|                            | Graduate                      | 70.0                    | 99.0                       | 135.0                      | 112.0                   | -23.0                    |                  | 135.0                       |
| Graduate                   | Total GR                      | 70.0                    | 99.0                       | 135.0                      | 112.0                   | -23.0                    |                  | 135.0                       |
|                            | Lower Division                | 0.0                     | 0.0                        | 125.0                      | 111.0                   | -14.0                    |                  | 125.0                       |
|                            | Upper Division                | 0.0                     | 0.0                        | 0.0                        | 0.0                     | 0.0                      |                  | 0.0                         |
| Jniversity Online/CC       | Graduate                      | 0.0                     | 0.0                        | 0.0                        | 0.0                     | 0.0                      |                  | 0.0                         |
|                            | Total UO/CC                   | 0.0                     | 0.0                        | 125.0                      | 111.0                   | -14.0                    | -11.2%           | 125.0                       |
|                            | Lower Division                | 866.0                   | 1,301.0                    | 1,113.0                    | 478.0                   | -635.0                   |                  | 1,113.0                     |
| Health and Social Services | Upper Division                | 7,407.0                 | 7,278.0                    | 7,434.0                    | 8,051.0                 | 617.0                    | 8.3%             | 7,434.0                     |
|                            | Graduate                      | 2,322.0                 | 2,381.0                    | 2,722.0                    | 3,607.0                 | 885.0                    |                  | 2,722.0                     |
|                            | Total HS                      | 10,595.0                | 10,960.0                   | 11,269.0                   | 12,136.0                | 867.0                    |                  | 11,269.0                    |
|                            | Lower Division                | 38.0                    | 27.0                       | 23.0                       | 24.0                    | 1.0                      |                  | 23.0                        |
| ibrary Science             | Upper Division                | 90.0                    | 84.0                       | 84.0                       | 0.0                     | -84.0                    |                  | 84.0                        |
| ,                          | Graduate                      | 0.0                     | 0.0                        | 0.0                        | 0.0                     | 0.0                      |                  | 0.0                         |
|                            | Total LS                      | 128.0                   | 111.0                      | 107.0                      | 24.0                    | -83.0                    |                  | 107.0                       |
|                            | Lower Division                | 0.0                     | 0.0                        | 0.0                        | 216.0                   | 216.0                    |                  | 0.0                         |
| Honors College             | Upper Division                | 0.0                     | 0.0                        | 0.0                        | 361.0                   | 361.0                    | N/A              | 0.0                         |
|                            | Graduate                      | 0.0                     | 0.0                        | 0.0                        | 0.0                     | 0.0                      |                  | 0.0                         |
|                            | Total HN                      | 0.0                     | 0.0                        | 0.0                        | 577.0                   | 577.0                    | N/A              | 0.0                         |
|                            | Lower Division                | 780.0                   | 1,000.0                    | 1,209.0                    | 1,087.0                 | -122.0                   | -10.1%           | 1,209.0                     |
| JNIV                       | Upper Division                | 62.0                    | 73.0                       | 57.0                       | 58.0                    | 1.0                      |                  | 57.0                        |
| 23990                      | Graduate                      | 0.0                     | 0.0                        | 0.0                        | 0.0                     | 0.0                      | ,                | 0.0                         |
|                            | Total UNIV                    | 842.0                   | 1,073.0                    | 1,266.0                    | 1,145.0                 | -121.0                   |                  | 1,266.0                     |
|                            | Lower Division                | 65,938.0                | 64,756.5                   | 63,736.0                   | 64,347.0                | 611.0                    |                  | 63,611.0                    |
| otal Las Cruces Campus     | Upper Division                | 72,695.5                | 71,491.5                   | 72,229.0                   | 75,591.0                | 3,362.0                  |                  | 72,229.0                    |
| out. and elianes entitles  | Graduate                      | 18,686.0                | 18,019.0                   | 18,088.0                   | 18,842.0                | 754.0                    | 4.2%             | 18,088.0                    |
|                            | Total                         | 157,319.5               | 154,267.0                  | 154,053.0                  | 158,780.0               | 4,727.0                  | 3.1%             | 153,928.0                   |