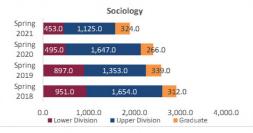

| 7,439.0                 | 7,893.0                 | 8,201.0                 | 308.0          | 3.9%             | 7,893.                  |
| otal Arts and Sciences - Sciences | Graduate       | 2,525.0                 | 2,184.0                 | 2,353.0                 | 2,221.0                 | -132.0         | -5.6%            | 2,353.                  |
|                                   | Total          | 30,774.0                | 29,932.0                | 29,805.0                | 30,048.0                | 243.0          | 0.8%             | 29,805.                 |

# STATE BE BOLD. Shape the Future

#### College of Arts and Sciences - Social Sciences

#### Preliminary HED Student Credit Hours (SCH) by Department Spring 2018 through Spring 2021

























# **College of Arts and Sciences - Social Sciences**

# Preliminary HED Student Credit Hours (SCH) by Department

Spring 2018 through Spring 2021 New Mexico State University - Las Cruces Campus

| New Mexico State University - Las Cruces Campus  Student Credit Hours (Based on Course Prefix) |                |                         |                         |                         |                         |                |                  |                         |  |
|------------------------------------------------------------------------------------------------|----------------|-------------------------|-------------------------|-------------------------|-------------------------|----------------|------------------|-------------------------|--|
| Department