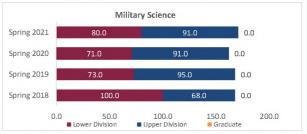

| 7,439.0                 | 7,893.0                 | 8,201.0                 | 308.0          | 3.9%             | 7,893.                  |
| otal Arts and Sciences - Sciences | Graduate       | 2,525.0                 | 2,184.0                 | 2,353.0                 | 2,221.0                 | -132.0         | -5.6%            | 2,353.                  |
|                                   | Total          | 30,774.0                | 29,932.0                | 29,805.0                | 30,048.0                | 243.0          | 0.8%             | 29,805.                 |

# STATE BE BOLD. Shape the Future

#### College of Arts and Sciences - Social Sciences

#### Preliminary HED Student Credit Hours (SCH) by Department Spring 2018 through Spring 2021

























# **College of Arts and Sciences - Social Sciences**

# Preliminary HED Student Credit Hours (SCH) by Department

Spring 2018 through Spring 2021 New Mexico State University - Las Cruces Campus

| New Mexico State University - Las Cruces Campus  Student Credit Hours (Based on Course Prefix) |                |                         |                         |                         |                         |                |                  |                         |  |
|------------------------------------------------------------------------------------------------|----------------|-------------------------|-------------------------|-------------------------|-------------------------|----------------|------------------|-------------------------|--|
| Department