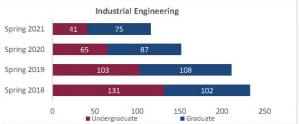

| Total         | 1,863                   | 1,810                   | 1,811                   | 1,764                   | -47            | -2.6%            | 1,811                   |



# **College of Engineering**

# **Preliminary Headcount by Department** Spring 2018 through Spring 2021



















# College of Engineering

Preliminary Headcount by Department Spring 2018 through Spring 2021

New Mexico State University - Las Cruces Campus

|                                      |               | Stu                     | dent Headcount          |                         |                         |                |                  |                         |
|--------------------------------------|---------------|-------------------------|-------------------------|-------------------------|-------------------------|----------------|------------------|-------------------------|
| Department                           | HC Level      | Spring 2018<br>02/02/18 | Spring 2019<br>02/01/19 | Spring 2020<br>02/07/20 | Spring 2021<br>02/12/21 | 1 yr<br>Change | 1 yr<br>% Change | CENSU