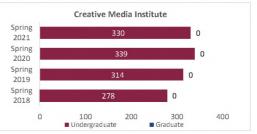

| 3,869                   | 3,812                   | 3,748                   | -64            | -1.7%            | 3,812                   |
|                         | Graduate      | 733                     | 673                     | 665                     | 660                     | -5             | -0.8%            | 665                     |
|                         | Total         | 4,545                   | 4,542                   | 4,477                   | 4,408                   | -69            | -1.5%            | 4,477                   |

# STATE BE BOLD, Shape the Future, Institutional Analysis

#### College of Arts and Sciences - Fine Arts

Preliminary Headcount by Department Spring 2018 through Spring 2021

New Mexico State University - Las Cruces Campus









|                                     |               | Stu                     | dent Headcount          | Carley Service          | and the same            |                |                  |                         |
|-------------------------------------|---------------|-------------------------|-------------------------|-------------------------|-------------------------|----------------|------------------|-------------------------|
| Department                          | HC Level      | Spring 2018<br>02/02/18 | Spring 2019<br>02/01/19 | Spring 2020<br>02/07/20 | Spring 2021<br>02/12/21 | 1 yr<br>Change | 1 yr<br>% Change | CENSUS 2020<br>02/07/20 |
| Art                                 | Undergraduate | 128                     | 112                     | 117