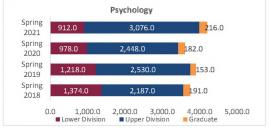

| 7,439.0                 | 7,893.0                 | 8,201.0                 | 308.0          | 3.9%             | 7,893.                  |
| otal Arts and Sciences - Sciences | Graduate       | 2,525.0                 | 2,184.0                 | 2,353.0                 | 2,221.0                 | -132.0         | -5.6%            | 2,353.                  |
|                                   | Total          | 30,774.0                | 29,932.0                | 29,805.0                | 30,048.0                | 243.0          | 0.8%             | 29,805.                 |

# STATE BE BOLD. Shape the Future

#### College of Arts and Sciences - Social Sciences

#### Preliminary HED Student Credit Hours (SCH) by Department Spring 2018 through Spring 2021

























# **College of Arts and Sciences - Social Sciences**

# Preliminary HED Student Credit Hours (SCH) by Department

Spring 2018 through Spring 2021 New Mexico State University - Las Cruces Campus

| New Mexico State University - Las Cruces Campus  Student Credit Hours (Based on Course Prefix) |                |                         |                         |                         |                         |                |                  |                         |  |
|------------------------------------------------------------------------------------------------|----------------|-------------------------|-------------------------|-------------------------|-------------------------|----------------|------------------|-------------------------|--|
| Department