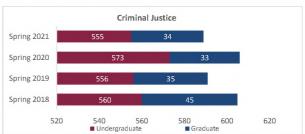

Total Arts and Sciences - Sciences | Graduate      | 303                     | 261                     | 283                     | 285                     | 2              | 0.7%             | 283                     |  |  |
|                                    | Total         | 1,235                   | 1,231                   | 1,277                   | 1,341                   | 64             | 5.0%             | 1,277                   |  |  |

This Table is based on student's primary major. Students are included if they are taking a course on main campus.



#### College of Arts and Sciences - Social Sciences

Preliminary Headcount by Department Spring 2018 through Spring 2021 New Mexico State University - Las Cruces Campus

#### BE BOLD. Shape the Future Institutional Analysis





















# College of Arts and Sciences - Social Sciences

Preliminary Headcount by Department Spring 2018 through Spring 2021 New Mexico State University - Las Cruces Campus

| Student Headcount                  |               |                         |                         |                         |                         |                |                  |                         |  |  |
|------------------------------------|---------------|-------------------------|-------------------------|-------------------------|-------------------------|----------------|------------------|-------------------------|--|--|
| Department                         | HC Level      | Spring 2018<br>02/02/18 | Spring 2019<br>02/01/19 | Spring 2020<br>02/07/20 | Spring 2021<br>02/12/21 | 1 yr