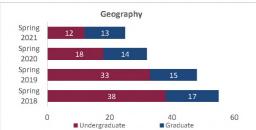

otal Arts and Sciences - Sciences | Graduate      | 303                     | 261                     | 283                     | 285                     | 2              | 0.7%             | 283                     |  |  |
|                                    | Total         | 1,235                   | 1,231                   | 1,277                   | 1,341                   | 64             | 5.0%             | 1,277                   |  |  |

This Table is based on student's primary major. Students are included if they are taking a course on main campus.



#### College of Arts and Sciences - Social Sciences

Preliminary Headcount by Department Spring 2018 through Spring 2021 New Mexico State University - Las Cruces Campus

#### BE BOLD. Shape the Future Institutional Analysis





















# College of Arts and Sciences - Social Sciences

Preliminary Headcount by Department Spring 2018 through Spring 2021 New Mexico State University - Las Cruces Campus

| Student Headcount                  |               |                         |                         |                         |                         |                |                  |                         |  |  |
|------------------------------------|---------------|-------------------------|-------------------------|-------------------------|-------------------------|----------------|------------------|-------------------------|--|--|
| Department                         | HC Level      | Spring 2018<br>02/02/18 | Spring 2019<br>02/01/19 | Spring 2020<br>02/07/20 | Spring 2021<br>02/12/21 | 1 yr<b