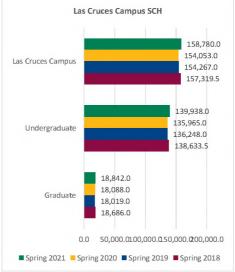

# Daily Student Credit Hours (SCH) Spring 2018 through Spring 2021 New Mexico State University - Las Cruces Campus

# Daily Student Credit Hours (SCH)

# Spring 2018 through Spring 2021

New Mexico State University - Las Cruces Campus

|                            |                               | Student Credit Ho       | urs (Based on Co           | urse Prefix)               |                         |                          |                  |                             |
|----------------------------|-------------------------------|-------------------------|----------------------------|----------------------------|-------------------------|--------------------------|------------------|-----------------------------|
| College                    | SCH Level                     | Spring 2018<br>02/02/18 | Spring 2019<br>02/01/19    | Spring 2020<br>02/07/20    | Spring 2021<br>02/12/21 | 1 yr<br>Change           | 1 yr<br>% Change | CENSUS 2020<br>02/07/20     |
|                            | Lower Division                | 4,458.0                 | 4,239.0                    | 3,520.0                    | 3,611.0                 | 91.0                     | 2.6%             | 3,520.                      |
| gricultural, Consumer and  | Upper Division                | 7,122.0                 | 7,181.0                    | 7,332.0                    | 8,445.0                 | 1,113.0                  | 15.2%            | 7,332.                      |
| nvironmental Sciences      | Graduate                      | 1,651.0                 | 1,475.0                    | 1,682.0                    | 1,622.0                 | -60.0                    | -3.6%            | 1,682.                      |
|                            | Total ACES                    | 13,231.0                | 12,895.0                   | 12,534.0                   | 13,678.0                | 1,144.0                  | % Change  .0     | 12,534.0                    |
|                            | Lower Division                | 46,821.0                | 45,753.5                   | 44,097.0                   | 44,845.0                | 748.0                    |                  | 44,097.                     |
| Arts and Sciences          | Upper Division                | 26,924.5                | 25,839.0                   | 27,487.5                   | 27,138.5                | -349.0                   |                  | 27,487.                     |
|                            | Graduate                      | 5,668.0                 | 5,338.0                    | 5,135.0                    | 5,028.0                 | -107.0                   |                  | 5,135.0                     |
|                            | Total AS                      | 79,413.5                | 76,930.5                   | 76,719.5                   | 77,011.5                | 292.0                    |                  | 76,719.                     |
|                            | Lower Division                | 4,400.0                 | 4,428.0                    | 4,434.0                    | 4,392.0                 | -42.0                    |                  | 4,434.                      |
| Business                   | Upper Division                | 12,662.0                | 13,196.5                   | 12,212.5                   | 12,980.5                | 768.0                    |                  | 12,212.                     |
|                            | Graduate                      | 2,311.0                 | 2,002.0                    | 1,855.0                    | 2,098.0                 | 243.0                    |                  | 1,855.                      |
|                            | Total BA                      | 19,373.0                | 19,626.5                   | 18,501.5                   | 19,470.5                | 969.0                    |                  | 18,501.                     |
|                            | Lower Division                | 4,413.0                 | 4,327.0                    | 5,260.0                    | 5,508.0                 | 248.0                    |                  | 5,260.0                     |
| ducation                   | Upper Division                | 8,655.0<br>4,263.0      | 8,567.0<br>4,210.0         | 8,485.0<br>4,185.0         | 9,599.0<br>3,936.0      | 1,114.0<br>-249.0        |                  | 8,485.0<br>4.185.0          |
|                            | Graduate Total ED             | 4,263.0<br>17,331.0     | 4,210.0<br><b>17,104.0</b> | 4,185.0<br><b>17,930.0</b> | 3,936.0<br>19,043.0     | -249.0<br><b>1,113.0</b> |                  | 4,185.0<br><b>17,930.</b> 0 |
|                            |                               | 4,162.0                 |                            |                            | 4,075.0                 | 120.0                    |                  |                             |
|                            | Lower Division Upper Division | 9,773.0                 | 3,681.0<br>9,273.0         | 3,955.0<br>9,137.0         | 8,958.0                 | -179.0                   |                  | 3,955.0<br>9,137.0          |
| ngineering                 | Graduate                      | 2,401.0                 | 2,514.0                    | 2,374.0                    | 2,439.0                 | 65.0                     |                  | 2,374.0                     |
|                            | Total EG                      | 16,336.0                | 15,468.0                   | 15,466.0                   | 15,472.0                | 6.0                      |                  | 15,466.0                    |
|                            | Graduate                      | 70.0                    | 99.0                       | 135.0                      | 112.0                   | -23.0                    |                  | 135.0                       |
| Graduate                   | Total GR                      | 70.0                    | 99.0                       | 135.0                      | 112.0                   | -23.0                    |                  | 135.0                       |
|                            | Lower Division                | 0.0                     | 0.0                        | 125.0                      | 111.0                   | -14.0                    |                  | 125.0                       |
|                            | Upper Division                | 0.0                     | 0.0                        | 0.0                        | 0.0                     | 0.0                      |                  | 0.0                         |
| Jniversity Online/CC       | Graduate                      | 0.0                     | 0.0                        | 0.0                        | 0.0                     | 0.0                      |                  | 0.0                         |
|                            | Total UO/CC                   | 0.0                     | 0.0                        | 125.0                      | 111.0                   | -14.0                    | -11.2%           | 125.0                       |
|                            | Lower Division                | 866.0                   | 1,301.0                    | 1,113.0                    | 478.0                   | -635.0                   |                  | 1,113.0                     |
| Health and Social Services | Upper Division                | 7,407.0                 | 7,278.0                    | 7,434.0                    | 8,051.0                 | 617.0                    | 8.3%             | 7,434.0                     |
|                            | Graduate                      | 2,322.0                 | 2,381.0                    | 2,722.0                    | 3,607.0                 | 885.0                    |                  | 2,722.0                     |
|                            | Total HS                      | 10,595.0                | 10,960.0                   | 11,269.0                   | 12,136.0                | 867.0                    |                  | 11,269.0                    |
|                            | Lower Division                | 38.0                    | 27.0                       | 23.0                       | 24.0                    | 1.0                      |                  | 23.0                        |
| ibrary Science             | Upper Division                | 90.0                    | 84.0                       | 84.0                       | 0.0                     | -84.0                    |                  | 84.0                        |
| ,                          | Graduate                      | 0.0                     | 0.0                        | 0.0                        | 0.0                     | 0.0                      |                  | 0.0                         |
|                            | Total LS                      | 128.0                   | 111.0                      | 107.0                      | 24.0                    | -83.0                    |                  | 107.0                       |
|                            | Lower Division                | 0.0                     | 0.0                        | 0.0                        | 216.0                   | 216.0                    |                  | 0.0                         |
| Honors College             | Upper Division                | 0.0                     | 0.0                        | 0.0                        | 361.0                   | 361.0                    | N/A              | 0.0                         |
|                            | Graduate                      | 0.0                     | 0.0                        | 0.0                        | 0.0                     | 0.0                      |                  | 0.0                         |
|                            | Total HN                      | 0.0                     | 0.0                        | 0.0                        | 577.0                   | 577.0                    | N/A              | 0.0                         |
|                            | Lower Division                | 780.0                   | 1,000.0                    | 1,209.0                    | 1,087.0                 | -122.0                   | -10.1%           | 1,209.0                     |
| JNIV                       | Upper Division                | 62.0                    | 73.0                       | 57.0                       | 58.0                    | 1.0                      |                  | 57.0                        |
| 23990                      | Graduate                      | 0.0                     | 0.0                        | 0.0                        | 0.0                     | 0.0                      | ,                | 0.0                         |
|                            | Total UNIV                    | 842.0                   | 1,073.0                    | 1,266.0                    | 1,145.0                 | -121.0                   |                  | 1,266.0                     |
|                            | Lower Division                | 65,938.0                | 64,756.5                   | 63,736.0                   | 64,347.0                | 611.0                    |                  | 63,611.0                    |
| otal Las Cruces Campus     | Upper Division                | 72,695.5                | 71,491.5                   | 72,229.0                   | 75,591.0                | 3,362.0                  |                  | 72,229.0                    |
| out. and elianes entitles  | Graduate                      | 18,686.0                | 18,019.0                   | 18,088.0                   | 18,842.0                | 754.0                    | 4.2%             | 18,088.0                    |
|                            | Total                         | 157,319.5               | 154,267.0                  | 154,053.0                  | 158,780.0               | 4,727.0                  | 3.1%             | 153,928.0                   |