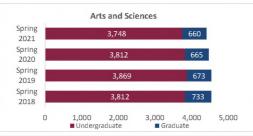

|
| Total Health and Social Services | Upper Division | 7,407.0                 | 7,278.0                 | 7,434.0                 | 8,051.0                 | 617.0          | 8.3%             | 7,434.0                 |
|                                  | Graduate       | 2,322.0                 | 2,381.0                 | 2,722.0                 | 3,607.0                 | 885.0          | 32.5%            | 2,722.0                 |
|                                  | Total          | 10,595.0                | 10,960.0                | 11,269.0                | 12,136.0                | 867.0          | 7.7%             | 11,269.0                |



# **Daily Student Headcount by College**

Spring 2018 through Spring 2021
New Mexico State University - Las Cruces Campus



















# STATE BE BOLD. Shape the Future

Spring 2018 through Spring 2021
New Mexico State University - Las Cruces Campus

|                              | - A           | Stu                     | dent Headcount          |                         |                         |                |                  | Contract Contract       |
|------------------------------|---------------|-------------------------|-------------------------|-------------------------|-------------------------|----------------|------------------|-------------------------|
| College                      | HC Level      | Spring 2018<br>02/02/18 | Spring 2019<br>02/01/19 | Spring 2020<br>02/07/20 | Spring 2021<br>02/12/21 | 1 yr<br>Change | 1 yr<br>% Change | CENSUS 2020<br>02/07/20 |
| Agricultural, Consume