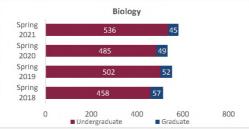

| 206                     | 213                     | 7              | 3.4%             | 199                     |
| Total Arts and Sciences - Humanities | Graduate      | 160                     | 164                     | 142                     | 137                     | -5             | -3.5%            | 142                     |
|                                      | Total         | 380                     | 387                     | 348                     | 350                     | 2              | 0.6%             | 341                     |

#### College of Arts and Sciences - Sciences



Preliminary Headcount by Department Spring 2018 through Spring 2021

New Mexico State University - Las Cruces Campus

#### BE BOLD. Shape the Future Institutional Analysis

















# College of Arts and Sciences - Sciences

Preliminary Headcount by Department Spring 2018 through Spring 2021 New Mexico State University - Las Cruces Campus

| Student Headcount                  |               |                         |                         |                         |                         |                |                  |                         |  |  |
|------------------------------------|---------------|-------------------------|-------------------------|-------------------------|-------------------------|----------------|------------------|-------------------------|--|--|
| Department                         | HC Level      | Spring 2018<br>02/02/18 | Spring 2019<br>02/01/19 | Spring 2020<br>02/07/20 | Spring 2021<br>02/12/21 | 1 yr<br>Chang