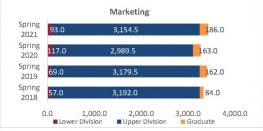

# Spring 2018 through Spring 2021

New Mexico State University - Las Cruces Campus

|                            |                               | Student Credit Ho       | urs (Based on Co           | urse Prefix)               |                         |                          |                  |                             |
|----------------------------|-------------------------------|-------------------------|----------------------------|----------------------------|-------------------------|--------------------------|------------------|-----------------------------|
| College                    | SCH Level                     | Spring 2018<br>02/02/18 | Spring 2019<br>02/01/19    | Spring 2020<br>02/07/20    | Spring 2021<br>02/12/21 | 1 yr<br>Change           | 1 yr<br>% Change | CENSUS 2020<br>02/07/20     |
|                            | Lower Division                | 4,458.0                 | 4,239.0                    | 3,520.0                    | 3,611.0                 | 91.0                     | 2.6%             | 3,520.                      |
| gricultural, Consumer and  | Upper Division                | 7,122.0                 | 7,181.0                    | 7,332.0                    | 8,445.0                 | 1,113.0                  | 15.2%            | 7,332.                      |
| nvironmental Sciences      | Graduate                      | 1,651.0                 | 1,475.0                    | 1,682.0                    | 1,622.0                 | -60.0                    | -3.6%            | 1,682.                      |
|                            | Total ACES                    | 13,231.0                | 12,895.0                   | 12,534.0                   | 13,678.0                | 1,144.0                  | % Change  .0     | 12,534.0                    |
|                            | Lower Division                | 46,821.0                | 45,753.5                   | 44,097.0                   | 44,845.0                | 748.0                    |                  | 44,097.                     |
| Arts and Sciences          | Upper Division                | 26,924.5                | 25,839.0                   | 27,487.5                   | 27,138.5                | -349.0                   |                  | 27,487.                     |
|                            | Graduate                      | 5,668.0                 | 5,338.0                    | 5,135.0                    | 5,028.0                 | -107.0                   |                  | 5,135.0                     |
|                            | Total AS                      | 79,413.5                | 76,930.5                   | 76,719.5                   | 77,011.5                | 292.0                    |                  | 76,719.                     |
|                            | Lower Division                | 4,400.0                 | 4,428.0                    | 4,434.0                    | 4,392.0                 | -42.0                    |                  | 4,434.                      |
| Business                   | Upper Division                | 12,662.0                | 13,196.5                   | 12,212.5                   | 12,980.5                | 768.0                    |                  | 12,212.                     |
|                            | Graduate                      | 2,311.0                 | 2,002.0                    | 1,855.0                    | 2,098.0                 | 243.0                    |                  | 1,855.                      |
|                            | Total BA                      | 19,373.0                | 19,626.5                   | 18,501.5                   | 19,470.5                | 969.0                    |                  | 18,501.                     |
|                            | Lower Division                | 4,413.0                 | 4,327.0                    | 5,260.0                    | 5,508.0                 | 248.0                    |                  | 5,260.0                     |
| ducation                   | Upper Division                | 8,655.0<br>4,263.0      | 8,567.0<br>4,210.0         | 8,485.0<br>4,185.0         | 9,599.0<br>3,936.0      | 1,114.0<br>-249.0        |                  | 8,485.0<br>4.185.0          |
|                            | Graduate Total ED             | 4,263.0<br>17,331.0     | 4,210.0<br><b>17,104.0</b> | 4,185.0<br><b>17,930.0</b> | 3,936.0<br>19,043.0     | -249.0<br><b>1,113.0</b> |                  | 4,185.0<br><b>17,930.</b> 0 |
|                            |                               | 4,162.0                 |                            |                            | 4,075.0                 | 120.0                    |                  |                             |
|                            | Lower Division Upper Division | 9,773.0                 | 3,681.0<br>9,273.0         | 3,955.0<br>9,137.0         | 8,958.0                 | -179.0                   |                  | 3,955.0<br>9,137.0          |
| ngineering                 | Graduate                      | 2,401.0                 | 2,514.0                    | 2,374.0                    | 2,439.0                 | 65.0                     |                  | 2,374.0                     |
|                            | Total EG                      | 16,336.0                | 15,468.0                   | 15,466.0                   | 15,472.0                | 6.0                      |                  | 15,466.0                    |
|                            | Graduate                      | 70.0                    | 99.0                       | 135.0                      | 112.0                   | -23.0                    |                  | 135.0                       |
| Graduate                   | Total GR                      | 70.0                    | 99.0                       | 135.0                      | 112.0                   | -23.0                    |                  | 135.0                       |
|                            | Lower Division                | 0.0                     | 0.0                        | 125.0                      | 111.0                   | -14.0                    |                  | 125.0                       |
|                            | Upper Division                | 0.0                     | 0.0                        | 0.0                        | 0.0                     | 0.0                      |                  | 0.0                         |
| Jniversity Online/CC       | Graduate                      | 0.0                     | 0.0                        | 0.0                        | 0.0                     | 0.0                      |                  | 0.0                         |
|                            | Total UO/CC                   | 0.0                     | 0.0                        | 125.0                      | 111.0                   | -14.0                    | -11.2%           | 125.0                       |
|                            | Lower Division                | 866.0                   | 1,301.0                    | 1,113.0                    | 478.0                   | -635.0                   |                  | 1,113.0                     |
| Health and Social Services | Upper Division                | 7,407.0                 | 7,278.0                    | 7,434.0                    | 8,051.0                 | 617.0                    | 8.3%             | 7,434.0                     |
|                            | Graduate                      | 2,322.0                 | 2,381.0                    | 2,722.0                    | 3,607.0                 | 885.0                    |                  | 2,722.0                     |
|                            | Total HS                      | 10,595.0                | 10,960.0                   | 11,269.0                   | 12,136.0                | 867.0                    |                  | 11,269.0                    |
|                            | Lower Division                | 38.0                    | 27.0                       | 23.0                       | 24.0                    | 1.0                      |                  | 23.0                        |
| ibrary Science             | Upper Division                | 90.0                    | 84.0                       | 84.0                       | 0.0                     | -84.0                    |                  | 84.0                        |
| ,                          | Graduate                      | 0.0                     | 0.0                        | 0.0                        | 0.0                     | 0.0                      |                  | 0.0                         |
|                            | Total LS                      | 128.0                   | 111.0                      | 107.0                      | 24.0                    | -83.0                    |                  | 107.0                       |
|                            | Lower Division                | 0.0                     | 0.0                        | 0.0                        | 216.0                   | 216.0                    |                  | 0.0                         |
| Honors College             | Upper Division                | 0.0                     | 0.0                        | 0.0                        | 361.0                   | 361.0                    | N/A              | 0.0                         |
|                            | Graduate                      | 0.0                     | 0.0                        | 0.0                        | 0.0                     | 0.0                      |                  | 0.0                         |
|                            | Total HN                      | 0.0                     | 0.0                        | 0.0                        | 577.0                   | 577.0                    | N/A              | 0.0                         |
|                            | Lower Division                | 780.0                   | 1,000.0                    | 1,209.0                    | 1,087.0                 | -122.0                   | -10.1%           | 1,209.0                     |
| JNIV                       | Upper Division                | 62.0                    | 73.0                       | 57.0                       | 58.0                    | 1.0                      |                  | 57.0                        |
| 23990                      | Graduate                      | 0.0                     | 0.0                        | 0.0                        | 0.0                     | 0.0                      | ,                | 0.0                         |
|                            | Total UNIV                    | 842.0                   | 1,073.0                    | 1,266.0                    | 1,145.0                 | -121.0                   |                  | 1,266.0                     |
|                            | Lower Division                | 65,938.0                | 64,756.5                   | 63,736.0                   | 64,347.0                | 611.0                    |                  | 63,611.0                    |
| otal Las Cruces Campus     | Upper Division                | 72,695.5                | 71,491.5                   | 72,229.0                   | 75,591.0                | 3,362.0                  |                  | 72,229.0                    |
| out. and elianes entitles  | Graduate                      | 18,686.0                | 18,019.0                   | 18,088.0                   | 18,842.0                | 754.0                    | 4.2%             | 18,088.0                    |
|                            | Total                         | 157,319.5               | 154,267.0                  | 154,053.0                  | 158,780.0               | 4,727.0                  | 3.1%             | 153,928.0                   |