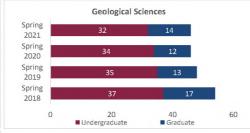

| 206                     | 213                     | 7              | 3.4%             | 199                     |
| Total Arts and Sciences - Humanities | Graduate      | 160                     | 164                     | 142                     | 137                     | -5             | -3.5%            | 142                     |
|                                      | Total         | 380                     | 387                     | 348                     | 350                     | 2              | 0.6%             | 341                     |

#### College of Arts and Sciences - Sciences



Preliminary Headcount by Department Spring 2018 through Spring 2021

New Mexico State University - Las Cruces Campus

#### BE BOLD. Shape the Future Institutional Analysis

















# College of Arts and Sciences - Sciences

Preliminary Headcount by Department Spring 2018 through Spring 2021 New Mexico State University - Las Cruces Campus

| Student Headcount                  |               |                         |                         |                         |                         |                |                  |                         |  |  |
|------------------------------------|---------------|-------------------------|-------------------------|-------------------------|-------------------------|----------------|------------------|-------------------------|--|--|
| Department                         | HC Level      | Spring 2018<br>02/02/18 | Spring 2019<br>02/01/19 | Spring 2020<br>02/07/20 | Spring 2021<br>02/12/21 | 1 yr<br>Change | 1