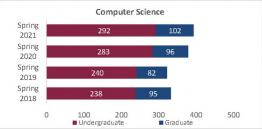

| 206                     | 213                     | 7              | 3.4%             | 199                     |
| Total Arts and Sciences - Humanities | Graduate      | 160                     | 164                     | 142                     | 137                     | -5             | -3.5%            | 142                     |
|                                      | Total         | 380                     | 387                     | 348                     | 350                     | 2              | 0.6%             | 341                     |

#### College of Arts and Sciences - Sciences



Preliminary Headcount by Department Spring 2018 through Spring 2021

New Mexico State University - Las Cruces Campus

#### BE BOLD. Shape the Future Institutional Analysis

















# College of Arts and Sciences - Sciences

Preliminary Headcount by Department Spring 2018 through Spring 2021 New Mexico State University - Las Cruces Campus

| Student Headcount                  |               |                         |                         |                         |                         |                |                  |                         |  |  |
|------------------------------------|---------------|-------------------------|-------------------------|-------------------------|-------------------------|----------------|------------------|-------------------------|--|--|
| Department                         | HC Level      | Spring 2018<br>02/02/18 | Spring 2019<br>02/01/19 | Spring 2020<br>02/07/20 | Spring 2021<br>02/12/21 | 1 yr<br>Change |