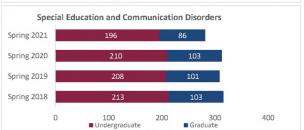

e | 1,291                   | 1,257                   | 1,232                   | 1,287                   | 55             | 4.5%             | 1,232                   |  |  |
| Total Business                          | Graduate      | 282                     | 262                     | 258                     | 286                     | 28             | 10.9%            | 258                     |  |  |
|                                         | Total         | 1,573                   | 1,519                   | 1,490                   | 1,573                   | 83             | 5.6%             | 1,490                   |  |  |



# College of Education

#### Preliminary Headcount by Department Spring 2018 through Spring 2021

New Mexico State University - Las Cruces Campus













|