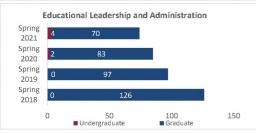

duate | 1,291                   | 1,257                   | 1,232                   | 1,287                   | 55             | 4.5%             | 1,232                   |  |  |
| Total Business                          | Graduate      | 282                     | 262                     | 258                     | 286                     | 28             | 10.9%            | 258                     |  |  |
|                                         | Total         | 1,573                   | 1,519                   | 1,490                   | 1,573                   | 83             | 5.6%             | 1,490                   |  |  |



# College of Education

#### Preliminary Headcount by Department Spring 2018 through Spring 2021

New Mexico State University - Las Cruces Campus













|