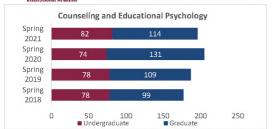

dergraduate | 1,291                   | 1,257                   | 1,232                   | 1,287                   | 55             | 4.5%             | 1,232                   |  |  |
| Total Business                          | Graduate      | 282                     | 262                     | 258                     | 286                     | 28             | 10.9%            | 258                     |  |  |
|                                         | Total         | 1,573                   | 1,519                   | 1,490                   | 1,573                   | 83             | 5.6%             | 1,490                   |  |  |



# College of Education

#### Preliminary Headcount by Department Spring 2018 through Spring 2021

New Mexico State University - Las Cruces Campus













|