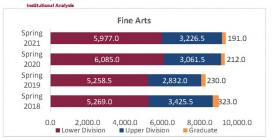

# Spring 2018 through Spring 2021

New Mexico State University - Las Cruces Campus

|                            |                               | Student Credit Ho       | urs (Based on Co           | urse Prefix)               |                         |                          |                  |                             |
|----------------------------|-------------------------------|-------------------------|----------------------------|----------------------------|-------------------------|--------------------------|------------------|-----------------------------|
| College                    | SCH Level                     | Spring 2018<br>02/02/18 | Spring 2019<br>02/01/19    | Spring 2020<br>02/07/20    | Spring 2021<br>02/12/21 | 1 yr<br>Change           | 1 yr<br>% Change | CENSUS 2020<br>02/07/20     |
|                            | Lower Division                | 4,458.0                 | 4,239.0                    | 3,520.0                    | 3,611.0                 | 91.0                     | 2.6%             | 3,520.                      |
| gricultural, Consumer and  | Upper Division                | 7,122.0                 | 7,181.0                    | 7,332.0                    | 8,445.0                 | 1,113.0                  | 15.2%            | 7,332.                      |
| nvironmental Sciences      | Graduate                      | 1,651.0                 | 1,475.0                    | 1,682.0                    | 1,622.0                 | -60.0                    | -3.6%            | 1,682.                      |
|                            | Total ACES                    | 13,231.0                | 12,895.0                   | 12,534.0                   | 13,678.0                | 1,144.0                  | % Change  .0     | 12,534.0                    |
|                            | Lower Division                | 46,821.0                | 45,753.5                   | 44,097.0                   | 44,845.0                | 748.0                    |                  | 44,097.                     |
| Arts and Sciences          | Upper Division                | 26,924.5                | 25,839.0                   | 27,487.5                   | 27,138.5                | -349.0                   |                  | 27,487.                     |
|                            | Graduate                      | 5,668.0                 | 5,338.0                    | 5,135.0                    | 5,028.0                 | -107.0                   |                  | 5,135.0                     |
|                            | Total AS                      | 79,413.5                | 76,930.5                   | 76,719.5                   | 77,011.5                | 292.0                    |                  | 76,719.                     |
|                            | Lower Division                | 4,400.0                 | 4,428.0                    | 4,434.0                    | 4,392.0                 | -42.0                    |                  | 4,434.                      |
| Business                   | Upper Division                | 12,662.0                | 13,196.5                   | 12,212.5                   | 12,980.5                | 768.0                    |                  | 12,212.                     |
|                            | Graduate                      | 2,311.0                 | 2,002.0                    | 1,855.0                    | 2,098.0                 | 243.0                    |                  | 1,855.                      |
|                            | Total BA                      | 19,373.0                | 19,626.5                   | 18,501.5                   | 19,470.5                | 969.0                    |                  | 18,501.                     |
|                            | Lower Division                | 4,413.0                 | 4,327.0                    | 5,260.0                    | 5,508.0                 | 248.0                    |                  | 5,260.0                     |
| ducation                   | Upper Division                | 8,655.0<br>4,263.0      | 8,567.0<br>4,210.0         | 8,485.0<br>4,185.0         | 9,599.0<br>3,936.0      | 1,114.0<br>-249.0        |                  | 8,485.0<br>4.185.0          |
|                            | Graduate Total ED             | 4,263.0<br>17,331.0     | 4,210.0<br><b>17,104.0</b> | 4,185.0<br><b>17,930.0</b> | 3,936.0<br>19,043.0     | -249.0<br><b>1,113.0</b> |                  | 4,185.0<br><b>17,930.</b> 0 |
|                            |                               | 4,162.0                 |                            |                            | 4,075.0                 | 120.0                    |                  |                             |
|                            | Lower Division Upper Division | 9,773.0                 | 3,681.0<br>9,273.0         | 3,955.0<br>9,137.0         | 8,958.0                 | -179.0                   |                  | 3,955.0<br>9,137.0          |
| ngineering                 | Graduate                      | 2,401.0                 | 2,514.0                    | 2,374.0                    | 2,439.0                 | 65.0                     |                  | 2,374.0                     |
|                            | Total EG                      | 16,336.0                | 15,468.0                   | 15,466.0                   | 15,472.0                | 6.0                      |                  | 15,466.0                    |
|                            | Graduate                      | 70.0                    | 99.0                       | 135.0                      | 112.0                   | -23.0                    |                  | 135.0                       |
| Graduate                   | Total GR                      | 70.0                    | 99.0                       | 135.0                      | 112.0                   | -23.0                    |                  | 135.0                       |
|                            | Lower Division                | 0.0                     | 0.0                        | 125.0                      | 111.0                   | -14.0                    |                  | 125.0                       |
|                            | Upper Division                | 0.0                     | 0.0                        | 0.0                        | 0.0                     | 0.0                      |                  | 0.0                         |
| Jniversity Online/CC       | Graduate                      | 0.0                     | 0.0                        | 0.0                        | 0.0                     | 0.0                      |                  | 0.0                         |
|                            | Total UO/CC                   | 0.0                     | 0.0                        | 125.0                      | 111.0                   | -14.0                    | -11.2%           | 125.0                       |
|                            | Lower Division                | 866.0                   | 1,301.0                    | 1,113.0                    | 478.0                   | -635.0                   |                  | 1,113.0                     |
| Health and Social Services | Upper Division                | 7,407.0                 | 7,278.0                    | 7,434.0                    | 8,051.0                 | 617.0                    | 8.3%             | 7,434.0                     |
|                            | Graduate                      | 2,322.0                 | 2,381.0                    | 2,722.0                    | 3,607.0                 | 885.0                    |                  | 2,722.0                     |
|                            | Total HS                      | 10,595.0                | 10,960.0                   | 11,269.0                   | 12,136.0                | 867.0                    |                  | 11,269.0                    |
|                            | Lower Division                | 38.0                    | 27.0                       | 23.0                       | 24.0                    | 1.0                      |                  | 23.0                        |
| ibrary Science             | Upper Division                | 90.0                    | 84.0                       | 84.0                       | 0.0                     | -84.0                    |                  | 84.0                        |
| ,                          | Graduate                      | 0.0                     | 0.0                        | 0.0                        | 0.0                     | 0.0                      |                  | 0.0                         |
|                            | Total LS                      | 128.0                   | 111.0                      | 107.0                      | 24.0                    | -83.0                    |                  | 107.0                       |
|                            | Lower Division                | 0.0                     | 0.0                        | 0.0                        | 216.0                   | 216.0                    |                  | 0.0                         |
| Honors College             | Upper Division                | 0.0                     | 0.0                        | 0.0                        | 361.0                   | 361.0                    | N/A              | 0.0                         |
|                            | Graduate                      | 0.0                     | 0.0                        | 0.0                        | 0.0                     | 0.0                      |                  | 0.0                         |
|                            | Total HN                      | 0.0                     | 0.0                        | 0.0                        | 577.0                   | 577.0                    | N/A              | 0.0                         |
|                            | Lower Division                | 780.0                   | 1,000.0                    | 1,209.0                    | 1,087.0                 | -122.0                   | -10.1%           | 1,209.0                     |
| JNIV                       | Upper Division                | 62.0                    | 73.0                       | 57.0                       | 58.0                    | 1.0                      |                  | 57.0                        |
| 23990                      | Graduate                      | 0.0                     | 0.0                        | 0.0                        | 0.0                     | 0.0                      | ,                | 0.0                         |
|                            | Total UNIV                    | 842.0                   | 1,073.0                    | 1,266.0                    | 1,145.0                 | -121.0                   |                  | 1,266.0                     |
|                            | Lower Division                | 65,938.0                | 64,756.5                   | 63,736.0                   | 64,347.0                | 611.0                    |                  | 63,611.0                    |
| otal Las Cruces Campus     | Upper Division                | 72,695.5                | 71,491.5                   | 72,229.0                   | 75,591.0                | 3,362.0                  |                  | 72,229.0                    |
| out. and elianes entitles  | Graduate                      | 18,686.0                | 18,019.0                   | 18,088.0                   | 18,842.0                | 754.0                    | 4.2%             | 18,088.0                    |
|                            | Total                         | 157,319.5               | 154,267.0                  | 154,053.0                  | 158,780.0               | 4,727.0                  | 3.1%             | 153,928.0                   |