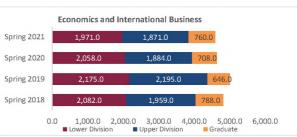

| 151.0                   | 240.0                   | 25.0                    | -215.0         | -89.6%           | 240.0                   |  |  |
| Fotal Arts and Sciences - Other | Graduate                                      | 0.0                     | 0.0                     | 0.0                     | 0.0                     | 0.0            | N/A              | 0.0                     |  |  |
|                                 | Total                                         | 549.0                   | 252.0                   | 257.0                   | 32.0                    | -225.0         | -87.5%           | 257.0                   |  |  |



#### **College of Business**

#### Preliminary HED Student Credit Hours (SCH) by Department Spring 2018 through Spring 2021

















# **College of Business**

# Preliminary HED Student Credit Hours (SCH) by Department Spring 2018 through Spring 2021

|                                     |                | Student Credit Ho       | urs (Based on Co        | urse Prefix)            |                         |                |                  |                         |
|-------------------------------------|----------------|-------------------------|-------------------------|-------------------------|-------------------------|----------------|------------------|-------------------------|
| Department                          | SCH Level      | Spring 2018<br>02/02/18 | Spring 2019<br>02/01/19 | Spring 2020<br>02/07/20 | Spring 2021<br>02/12/21 | 1 yr<br>Change | 1 yr<br>% Change | CENSUS 2020<br>02/07/20 |