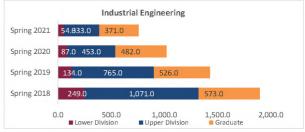

| Upper Division | 8,655.0                 | 8,567.0                 | 8,485.0                 | 9,599.0                 | 1,114.0        | 13.1%            | 8,485                   |
| TOTAL EQUICATION                      | Graduate       | 4,263.0                 | 4,210.0                 | 4,185.0                 | 3,936.0                 | -249.0         | -5.9%            | 4,185                   |
|                                       | Total          | 17,331.0                | 17,104.0                | 17,930.0                | 19,043.0                | 1,113.0        | 6.2%             | 17,930                  |

# NM STATE

# College of Engineering

#### Preliminary HED Student Credit Hours (SCH) by Department Spring 2018 through Spring 2021



















# **College of Engineering**

#### Preliminary HED Student Credit Hours (SCH) by Department Spring 2018 through Spring 2021 New Mexico State University - Las Cruces Campus

|