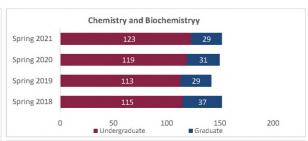

| 206                     | 213                     | 7              | 3.4%             | 199                     |
| Total Arts and Sciences - Humanities | Graduate      | 160                     | 164                     | 142                     | 137                     | -5             | -3.5%            | 142                     |
|                                      | Total         | 380                     | 387                     | 348                     | 350                     | 2              | 0.6%             | 341                     |

#### College of Arts and Sciences - Sciences



Preliminary Headcount by Department Spring 2018 through Spring 2021

New Mexico State University - Las Cruces Campus

#### BE BOLD. Shape the Future Institutional Analysis

















# College of Arts and Sciences - Sciences

Preliminary Headcount by Department Spring 2018 through Spring 2021 New Mexico State University - Las Cruces Campus

| Student Headcount                  |               |                         |                         |                         |                         |                |                  |                         |  |  |
|------------------------------------|---------------|-------------------------|-------------------------|-------------------------|-------------------------|----------------|------------------|-------------------------|--|--|
| Department                         | HC Level      | Spring 2018<br>02/02/18 | Spring 2019<br>02/01/19 | Spring 2020<br>02/07/20 | Spring 2021<br>02/12/21 | 1 yr<br>Change