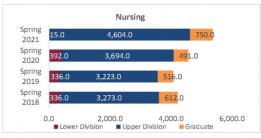

| Total                 | 16,336.0                | 15,468.0                | 15,466.0                | 15,472.0                | 6.0            | 0.0%             | 15,466.0                |

<sup>\*</sup>Includes Honors Courses



# College of Health and Social Services

Preliminary HED Student Credit Hours (SCH) by Department Spring 2018 through Spring 2021 New Mexico State University - Las Cruces Campus







|                                  |                | Student Credit Ho       | urs (Based on Co        | urse Prefix)            |                         |                |                  |                         |
|----------------------------------|----------------|-------------------------|-------------------------|-------------------------|-------------------------|----------------|------------------|-------------------------|
| Department                       | SCH Level      | Spring 2018<br>02/02/18 | Spring 2019<br>02/01/19 | Spring 2020<br>02/07/20 | Spring 2021<br>02/12/21 | 1 yr<br>Change | 1 yr<br>% Change | CENSUS 2020<br>02/07/20 |
|                                  | Lower Division | 410.0                   | 725.0                   | 484.0                   | 235.