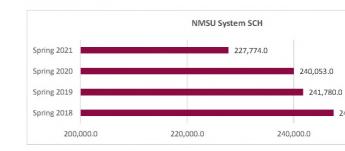

#### Spring 2018 through Spring 2021 New Mexico State University

247,457.5

260,000.0

| Day to Day        |                         |                         |                         | Enrollment              |                |                  | San San S               | SCH                     |                         |                         |                         |                |                  |                         |
|-------------------|-------------------------|-------------------------|-------------------------|-------------------------|----------------|------------------|-------------------------|-------------------------|-------------------------|-------------------------|-------------------------|----------------|------------------|-------------------------|
| Comparisons       | Spring 2018<br>02/02/18 | Spring 2019<br>02/01/19 | Spring 2020<br>02/07/20 | Spring 2021<br>02/12/21 | 1 yr<br>Change | 1 yr<br>% Change | CENSUS 2020<br>02/07/20 | Spring 2018<br>02/02/18 | Spring 2019<br>02/01/19 | Spring 2020<br>02/07/20 | Spring 2021<br>02/12/21 | 1 yr<br>Change | 1 yr<br>% Change | CENSUS 2020<br>2/7/2020 |
| NMSU System       | 22,413                  | 21,874                  | 21,658                  | 20,237                  | -1,421         | -6.6%            | 21,658                  | 247,457.5               | 241,780.0               | 240,053.0               | 227,774.0               | -12,279.0      | -5.1%            | 240,053.0               |
| Alamogordo        | 1,535                   | 1,495                   | 1,360                   | 821                     | -539           | -39.6%           | 1,360                   | 10,160.0                | 9,890.0                 | 8,665.0                 | 5,607.0                 | -3,058.0       | -35.3%           | 8,665.0                 |
| Carlsbad          | 1,857                   | 1,810                   | 1,821                   | 1,162                   | -659           | -36.2%           | 1,821                   | 12,617.0                | 11,236.0                | 10,942.0                | 8,096.0                 | -2,846.0       | -26.0%           | 10,942.0                |
| Dona Ana          | 7,068                   | 7,068                   | 6,937                   | 5,614                   | -1,323         | -19.1%           | 6,937                   | 62,600.0                | 61,856.0                | 62,162.0                | 52,049.0                | -10,113.0      | -16.3%           | 62,162.0                |
| Grants            | 854                     | 828                     | 763                     | 505                     | -258           | -33.8%           | 763                     | 4,761.0                 | 4,531.0                 | 4,231.0                 | 3,242.0                 | -989.0         | -23.4%           | 4,231.0                 |
| Las Cruces Campus | 13,117                  | 12,980                  | 12,934                  | 13,078                  | 144            | 1.1%             | 12,932                  | 157,319.5               | 154,267.0               | 154,053.0               | 158,780.0               | 4,727.0        | 3.1%             | 154,053.0               |
| Undergraduate     | 10,539                  | 10,543                  | 10,449                  | 10,475                  | 26             | 0.2%             | 10,449                  | 138,633.5               | 136,248.0               | 135,965.0               | 139,938.0               | 3,973.0        | 2.9%             | 135,965.0               |
| Graduate          | 2,578                   | 2,437                   | 2,485                   | 2,603                   | 118            | 4.7%             | 2,483                   | 18,686.0                | 18,019.0                | 18,088.0                | 18,842.0                | 754.0          | 4.2%             | 18,088.0                |