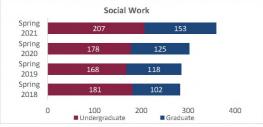

| Undergraduate | 1,812                   | 1,756                   | 1,720                   | 1,680                   | -40            | -2.3%            | 1,720                   |
| Total Engineering                    | Graduate      | 372                     | 367                     | 345                     | 371                     | 26             | 7.5%             | 344                     |
|                                      | Total         | 2,184                   | 2,123                   | 2,065                   | 2,051                   | -14            | -0.7%            | 2,064                   |



# College of Health and Social Services

Preliminary Headcount by Department Spring 2018 through Spring 2021 New Mexico State University - Las Cruces Campus









| Student Headcount                |               |                         |                         |                         |                         |                |                  |                         |  |  |
|----------------------------------|---------------|-------------------------|-------------------------|-------------------------|-------------------------|----------------|------------------|-------------------------|--|--|
| Department                       | HC Level      | Spring 2018<br>02/02/18 | Spring 2019<br>02/01/19 | Spring 2020<br>02/07/20 | Spring 2021<br>02/12/21 | 1 yr<br>Change | 1 yr<br>% Change | CENSUS 2020<br>02/07/20 |  |  |
|                                  | Undergraduate | 75                      | 85                      | 79