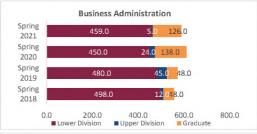

| 151.0                   | 240.0                   | 25.0                    | -215.0         | -89.6%           | 240.0                   |  |  |
| Fotal Arts and Sciences - Other | Graduate                                      | 0.0                     | 0.0                     | 0.0                     | 0.0                     | 0.0            | N/A              | 0.0                     |  |  |
|                                 | Total                                         | 549.0                   | 252.0                   | 257.0                   | 32.0                    | -225.0         | -87.5%           | 257.0                   |  |  |



#### **College of Business**

#### Preliminary HED Student Credit Hours (SCH) by Department Spring 2018 through Spring 2021

















# **College of Business**

# Preliminary HED Student Credit Hours (SCH) by Department Spring 2018 through Spring 2021

|                                     |                | Student Credit Ho       | urs (Based on Co        | urse Prefix)            |                         |                |                  |                         |
|-------------------------------------|----------------|-------------------------|-------------------------|-------------------------|-------------------------|----------------|------------------|-------------------------|
| Department                          | SCH Level      | Spring 2018<br>02/02/18 | Spring 2019<br>02/01/19 | Spring 2020<br>02/07/20 | Spring 2021<br>02/12/21 | 1 yr<br>Change | 1 yr<br>% Change | CENSUS 2020<br>02/07/20