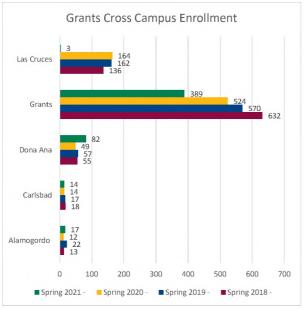

# **Daily Campus Enrollment**

|            |               |          |               | Headco   | unt by Campus ( | Cross Campus En | rollment)     |           | \      |          |             |
|------------|---------------|----------|---------------|----------|-----------------|-----------------|---------------|-----------|--------|----------|-------------|
| Student's  | Spring 2018 - | 2/2/2018 | Spring 2019 - | 2/1/2019 | Spring 2020 -   | 2/7/2020        | Spring 2021 - | 2/12/2021 | 1 yr   | 1 yr     | CENSUS 2020 |
| Campus     | Headcount     | Percent  | Headcount     | Percent  | Headcount       | Percent         | Headcount     | Percent   | Change | % Change | 2/7/2020    |
| Alamogordo | 1,535         | 100.0%   | 1,495         | 100.0%   | 1,360           | 100.0%          | 821           | 100.0%    | -539   | -39.6%   | 1,360       |
| Alamogordo | 869           | 56.6%    | 870           | 58.2%    | 819             | 60.2%           | 621           | 75.6%     | -198   | -24.2%   | 819         |
| Carlsbad   | 37            | 2.4%     | 33            | 2.2%     | 47              | 3.5%            | 22            | 2.7%      | -25    | -53.2%   | 47          |
| Dona Ana   | 128           | 8.3%     | 90            | 6.0%     | 101             | 7.4%            | 155           | 18.9%     | 54     | 53.5%    | 101         |
| Grants     | 38            | 2.5%     | 30            | 2.0%     | 26              | 1.9%            | 12            | 1.5%      | -14    | -53.8%   | 26          |
| Las Cruces | 463           | 30.2%    | 472           | 31.6%    | 367             | 27.0%           | 11            | 1.3%      | -356   | -97.0%   | 367         |
| Carlsbad   | 1,857         | 100.0%   | 1,810         | 100.0%   | 1,821           | 100.0%          | 1,162         | 100.0%    | -659   | -36.2%   | 1,821       |
| Alamogordo | 13            | 0.7%     | 15            | 0.8%     | 28              | 1.5%            | 27            | 2.3%      | -1     | -3.6%    | 28          |
| Carlsbad   | 1,555         | 83.7%    | 1,394         | 77.0%    | 1,407           | 77.3%           | 953           | 82.0%     | -454   | -32.3%   | 1,407       |
| Dona Ana   | 75            | 4.0%     | 81            | 4.5%     | 94              | 5.2%            | 152           | 13.1%     | 58     | 61.7%    | 94          |
| Grants     | 16            | 0.9%     | 18            | 1.0%     | 22              | 1.2%            | 15            | 1.3%      | -7     | -31.8%   | 22          |
| Las Cruces | 198           | 10.7%    | 302           | 16.7%    | 270             | 14.8%           | 15            | 1.3%      | -255   | -94.4%   | 270         |
| Dona Ana   | 7,068         | 100.0%   | 7,068         | 100.0%   | 6,937           | 100.0%          | 5,614         | 100.0%    | -1323  | -19.1%   | 6,937       |
| Alamogordo | 39            | 0.6%     | 24            | 0.3%     | 36              | 0.5%            | 68            | 1.2%      | 32     | 88.9%    | 36          |
| Carlsbad   | 27            | 0.4%     | 36            | 0.5%     | 36              | 0.5%            | 38            | 0.7%      | 2      | 5.6%     | 36          |
| Dona Ana   | 6,039         | 85.4%    | 5,796         | 82.0%    | 5,777           | 83.3%           | 5,291         | 94.2%     | -486   | -8.4%    | 5,777       |
| Grants     | 10            | 0.1%     | 7             | 0.1%     | 14              | 0.2%            | 30            | 0.5%      | 16     | 114.3%   | 14          |
| Las Cruces | 953           | 13.5%    | 1,205         | 17.0%    | 1,074           | 15.5%           | 187           | 3.3%      | -887   | -82.6%   | 1,074       |
| Grants     | 854           | 100.0%   | 828           | 100.0%   | 763             | 100.0%          | 505           | 100.0%    | -258   | -33.8%   | 763         |
| Alamogordo | 13            | 1.5%     | 22            | 2.7%     | 12              | 1.6%            | 17            | 3.4%      | 5      | 41.7%    | 12          |
| Carlsbad   | 18            | 2.1%     | 17            | 2.1%     | 14              | 1.8%            | 14            | 2.8%      | 0      | 0.0%     | 14          |
| Dona Ana   | 55            | 6.4%     | 57            | 6.9%     | 49              | 6.4%            | 82            | 16.2%     | 33     | 67.3%    | 49          |
| Grants     | 632           | 74.0%    | 570           | 68.8%    | 524             | 68.7%           | 389           | 77.0%     | -135   | -25.8%   | 524         |
| Las Cruces | 136           | 15.9%    | 162           | 19.6%    | 164             | 21.5%           | 3             | 0.6%      | -161   | -98.2%   | 164         |
| Las Cruces | 13,117        | 100.0%   | 12,980        | 100.0%   | 12,934          | 100.0%          | 13,078        | 100.0%    | 144    | 1.1%     | 12,934      |
| Alamogordo | 15            | 0.1%     | 6             | 0.0%     | 13              | 0.1%            | 15            | 0.1%      | 2      | 15.4%    | 13          |
| Carlsbad   | 6             | 0.0%     | 5             | 0.0%     | 7               | 0.1%            | 14            | 0.1%      | 7      | 100.0%   | 7           |
| Dona Ana   | 180           | 1.4%     | 159           | 1.2%     | 157             | 1.2%            | 191           | 1.5%      | 34     | 21.7%    | 157         |
| Grants     | 6             | 0.0%     | 2             | 0.0%     | 5               | 0.0%            | 5             | 0.0%      | 0      | 0.0%     |             |
| Las Cruces | 12,910        | 98.4%    | 12,808        | 98.7%    | 12,752          | 98.6%           | 12,853        | 98.3%     | 101    | 0.8%     | 12,752      |