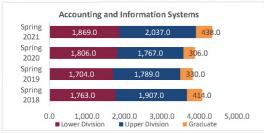

| 151.0                   | 240.0                   | 25.0                    | -215.0         | -89.6%           | 240.0                   |  |  |
| Fotal Arts and Sciences - Other | Graduate                                      | 0.0                     | 0.0                     | 0.0                     | 0.0                     | 0.0            | N/A              | 0.0                     |  |  |
|                                 | Total                                         | 549.0                   | 252.0                   | 257.0                   | 32.0                    | -225.0         | -87.5%           | 257.0                   |  |  |



#### **College of Business**

#### Preliminary HED Student Credit Hours (SCH) by Department Spring 2018 through Spring 2021

















# **College of Business**

# Preliminary HED Student Credit Hours (SCH) by Department Spring 2018 through Spring 2021

|                                     |                | Student Credit Ho       | urs (Based on Co        | urse Prefix)            |                         |                |                  |                         |
|-------------------------------------|----------------|-------------------------|-------------------------|-------------------------|-------------------------|----------------|------------------|-------------------------|
| Department                          | SCH Level      | Spring 2018<br>02/02/18 | Spring 2019<br>02/01/19 | Spring 2020<br>02/07/20 | Spring 2021<br>02/12/21 | 1 yr<br>Change | 1 yr<br>% Change | CENSUS 2020<br>02/07/2