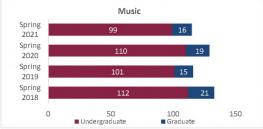

| 3,869                   | 3,812                   | 3,748                   | -64            | -1.7%            | 3,812                   |
|                         | Graduate      | 733                     | 673                     | 665                     | 660                     | -5             | -0.8%            | 665                     |
|                         | Total         | 4,545                   | 4,542                   | 4,477                   | 4,408                   | -69            | -1.5%            | 4,477                   |

# STATE BE BOLD, Shape the Future, Institutional Analysis

#### College of Arts and Sciences - Fine Arts

Preliminary Headcount by Department Spring 2018 through Spring 2021

New Mexico State University - Las Cruces Campus









|                                     |               | Stu                     | dent Headcount          | Carley Service          | and the same            |                |                  |                         |
|-------------------------------------|---------------|-------------------------|-------------------------|-------------------------|-------------------------|----------------|------------------|-------------------------|
| Department                          | HC Level      | Spring 2018<br>02/02/18 | Spring 2019<br>02/01/19 | Spring 2020<br>02/07/20 | Spring 2021<br>02/12/21 | 1 yr<br>Change | 1 yr<br>% Change | CENSUS 2020<br>02/07/20 |
| Art                                 | Undergraduate | 128                     | 112                     | 117