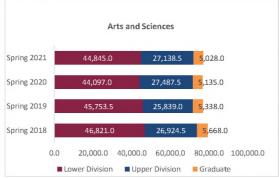

# Spring 2018 through Spring 2021

New Mexico State University - Las Cruces Campus

|                            |                               | Student Credit Ho       | urs (Based on Co           | urse Prefix)               |                         |                          |                  |                             |
|----------------------------|-------------------------------|-------------------------|----------------------------|----------------------------|-------------------------|--------------------------|------------------|-----------------------------|
| College                    | SCH Level                     | Spring 2018<br>02/02/18 | Spring 2019<br>02/01/19    | Spring 2020<br>02/07/20    | Spring 2021<br>02/12/21 | 1 yr<br>Change           | 1 yr<br>% Change | CENSUS 2020<br>02/07/20     |
|                            | Lower Division                | 4,458.0                 | 4,239.0                    | 3,520.0                    | 3,611.0                 | 91.0                     | 2.6%             | 3,520.                      |
| gricultural, Consumer and  | Upper Division                | 7,122.0                 | 7,181.0                    | 7,332.0                    | 8,445.0                 | 1,113.0                  | 15.2%            | 7,332.                      |
| nvironmental Sciences      | Graduate                      | 1,651.0                 | 1,475.0                    | 1,682.0                    | 1,622.0                 | -60.0                    | -3.6%            | 1,682.                      |
|                            | Total ACES                    | 13,231.0                | 12,895.0                   | 12,534.0                   | 13,678.0                | 1,144.0                  | % Change  .0     | 12,534.0                    |
|                            | Lower Division                | 46,821.0                | 45,753.5                   | 44,097.0                   | 44,845.0                | 748.0                    |                  | 44,097.                     |
| Arts and Sciences          | Upper Division                | 26,924.5                | 25,839.0                   | 27,487.5                   | 27,138.5                | -349.0                   |                  | 27,487.                     |
|                            | Graduate                      | 5,668.0                 | 5,338.0                    | 5,135.0                    | 5,028.0                 | -107.0                   |                  | 5,135.0                     |
|                            | Total AS                      | 79,413.5                | 76,930.5                   | 76,719.5                   | 77,011.5                | 292.0                    |                  | 76,719.                     |
|                            | Lower Division                | 4,400.0                 | 4,428.0                    | 4,434.0                    | 4,392.0                 | -42.0                    |                  | 4,434.                      |
| Business                   | Upper Division                | 12,662.0                | 13,196.5                   | 12,212.5                   | 12,980.5                | 768.0                    |                  | 12,212.                     |
|                            | Graduate                      | 2,311.0                 | 2,002.0                    | 1,855.0                    | 2,098.0                 | 243.0                    |                  | 1,855.                      |
|                            | Total BA                      | 19,373.0                | 19,626.5                   | 18,501.5                   | 19,470.5                | 969.0                    |                  | 18,501.                     |
|                            | Lower Division                | 4,413.0                 | 4,327.0                    | 5,260.0                    | 5,508.0                 | 248.0                    |                  | 5,260.0                     |
| ducation                   | Upper Division                | 8,655.0<br>4,263.0      | 8,567.0<br>4,210.0         | 8,485.0<br>4,185.0         | 9,599.0<br>3,936.0      | 1,114.0<br>-249.0        |                  | 8,485.0<br>4.185.0          |
|                            | Graduate Total ED             | 4,263.0<br>17,331.0     | 4,210.0<br><b>17,104.0</b> | 4,185.0<br><b>17,930.0</b> | 3,936.0<br>19,043.0     | -249.0<br><b>1,113.0</b> |                  | 4,185.0<br><b>17,930.</b> 0 |
|                            |                               | 4,162.0                 |                            |                            | 4,075.0                 | 120.0                    |                  |                             |
|                            | Lower Division Upper Division | 9,773.0                 | 3,681.0<br>9,273.0         | 3,955.0<br>9,137.0         | 8,958.0                 | -179.0                   |                  | 3,955.0<br>9,137.0          |
| ngineering                 | Graduate                      | 2,401.0                 | 2,514.0                    | 2,374.0                    | 2,439.0                 | 65.0                     |                  | 2,374.0                     |
|                            | Total EG                      | 16,336.0                | 15,468.0                   | 15,466.0                   | 15,472.0                | 6.0                      |                  | 15,466.0                    |
|                            | Graduate                      | 70.0                    | 99.0                       | 135.0                      | 112.0                   | -23.0                    |                  | 135.0                       |
| Graduate                   | Total GR                      | 70.0                    | 99.0                       | 135.0                      | 112.0                   | -23.0                    |                  | 135.0                       |
|                            | Lower Division                | 0.0                     | 0.0                        | 125.0                      | 111.0                   | -14.0                    |                  | 125.0                       |
|                            | Upper Division                | 0.0                     | 0.0                        | 0.0                        | 0.0                     | 0.0                      |                  | 0.0                         |
| Jniversity Online/CC       | Graduate                      | 0.0                     | 0.0                        | 0.0                        | 0.0                     | 0.0                      |                  | 0.0                         |
|                            | Total UO/CC                   | 0.0                     | 0.0                        | 125.0                      | 111.0                   | -14.0                    | -11.2%           | 125.0                       |
|                            | Lower Division                | 866.0                   | 1,301.0                    | 1,113.0                    | 478.0                   | -635.0                   |                  | 1,113.0                     |
| Health and Social Services | Upper Division                | 7,407.0                 | 7,278.0                    | 7,434.0                    | 8,051.0                 | 617.0                    | 8.3%             | 7,434.0                     |
|                            | Graduate                      | 2,322.0                 | 2,381.0                    | 2,722.0                    | 3,607.0                 | 885.0                    |                  | 2,722.0                     |
|                            | Total HS                      | 10,595.0                | 10,960.0                   | 11,269.0                   | 12,136.0                | 867.0                    |                  | 11,269.0                    |
|                            | Lower Division                | 38.0                    | 27.0                       | 23.0                       | 24.0                    | 1.0                      |                  | 23.0                        |
| ibrary Science             | Upper Division                | 90.0                    | 84.0                       | 84.0                       | 0.0                     | -84.0                    |                  | 84.0                        |
| ,                          | Graduate                      | 0.0                     | 0.0                        | 0.0                        | 0.0                     | 0.0                      |                  | 0.0                         |
|                            | Total LS                      | 128.0                   | 111.0                      | 107.0                      | 24.0                    | -83.0                    |                  | 107.0                       |
|                            | Lower Division                | 0.0                     | 0.0                        | 0.0                        | 216.0                   | 216.0                    |                  | 0.0                         |
| Honors College             | Upper Division                | 0.0                     | 0.0                        | 0.0                        | 361.0                   | 361.0                    | N/A              | 0.0                         |
|                            | Graduate                      | 0.0                     | 0.0                        | 0.0                        | 0.0                     | 0.0                      |                  | 0.0                         |
|                            | Total HN                      | 0.0                     | 0.0                        | 0.0                        | 577.0                   | 577.0                    | N/A              | 0.0                         |
|                            | Lower Division                | 780.0                   | 1,000.0                    | 1,209.0                    | 1,087.0                 | -122.0                   | -10.1%           | 1,209.0                     |
| JNIV                       | Upper Division                | 62.0                    | 73.0                       | 57.0                       | 58.0                    | 1.0                      |                  | 57.0                        |
| 23990                      | Graduate                      | 0.0                     | 0.0                        | 0.0                        | 0.0                     | 0.0                      | ,                | 0.0                         |
|                            | Total UNIV                    | 842.0                   | 1,073.0                    | 1,266.0                    | 1,145.0                 | -121.0                   |                  | 1,266.0                     |
|                            | Lower Division                | 65,938.0                | 64,756.5                   | 63,736.0                   | 64,347.0                | 611.0                    |                  | 63,611.0                    |
| otal Las Cruces Campus     | Upper Division                | 72,695.5                | 71,491.5                   | 72,229.0                   | 75,591.0                | 3,362.0                  |                  | 72,229.0                    |
| out. and elianes entitles  | Graduate                      | 18,686.0                | 18,019.0                   | 18,088.0                   | 18,842.0                | 754.0                    | 4.2%             | 18,088.0                    |
|                            | Total                         | 157,319.5               | 154,267.0                  | 154,053.0                  | 158,780.0               | 4,727.0                  | 3.1%             | 153,928.0                   |