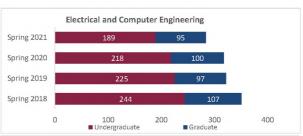

| Total         | 1,863                   | 1,810                   | 1,811                   | 1,764                   | -47            | -2.6%            | 1,811                   |



# **College of Engineering**

# **Preliminary Headcount by Department** Spring 2018 through Spring 2021



















# College of Engineering

Preliminary Headcount by Department Spring 2018 through Spring 2021

New Mexico State University - Las Cruces Campus

|                                      |               | Stu                     | dent Headcount          |                         |                         |                |                  |                         |
|--------------------------------------|---------------|-------------------------|-------------------------|-------------------------|-------------------------|----------------|------------------|-------------------------|
| Department                           | HC Level      | Spring 2018<br>02/02/18 | Spring 2019<br>02/01/19 | Spring 2020<br>02/07/20 | Spring 2021<br>02/12/21 | 1 yr<br>Change | 1 yr<br>% Change |