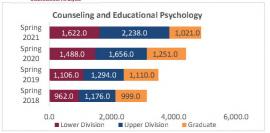

# Spring 2018 through Spring 2021

New Mexico State University - Las Cruces Campus

|                            |                               | Student Credit Ho       | urs (Based on Co           | urse Prefix)               |                         |                          |                  |                             |
|----------------------------|-------------------------------|-------------------------|----------------------------|----------------------------|-------------------------|--------------------------|------------------|-----------------------------|
| College                    | SCH Level                     | Spring 2018<br>02/02/18 | Spring 2019<br>02/01/19    | Spring 2020<br>02/07/20    | Spring 2021<br>02/12/21 | 1 yr<br>Change           | 1 yr<br>% Change | CENSUS 2020<br>02/07/20     |
|                            | Lower Division                | 4,458.0                 | 4,239.0                    | 3,520.0                    | 3,611.0                 | 91.0                     | 2.6%             | 3,520.                      |
| gricultural, Consumer and  | Upper Division                | 7,122.0                 | 7,181.0                    | 7,332.0                    | 8,445.0                 | 1,113.0                  | 15.2%            | 7,332.                      |
| nvironmental Sciences      | Graduate                      | 1,651.0                 | 1,475.0                    | 1,682.0                    | 1,622.0                 | -60.0                    | -3.6%            | 1,682.                      |
|                            | Total ACES                    | 13,231.0                | 12,895.0                   | 12,534.0                   | 13,678.0                | 1,144.0                  | % Change  .0     | 12,534.0                    |
|                            | Lower Division                | 46,821.0                | 45,753.5                   | 44,097.0                   | 44,845.0                | 748.0                    |                  | 44,097.                     |
| Arts and Sciences          | Upper Division                | 26,924.5                | 25,839.0                   | 27,487.5                   | 27,138.5                | -349.0                   |                  | 27,487.                     |
|                            | Graduate                      | 5,668.0                 | 5,338.0                    | 5,135.0                    | 5,028.0                 | -107.0                   |                  | 5,135.0                     |
|                            | Total AS                      | 79,413.5                | 76,930.5                   | 76,719.5                   | 77,011.5                | 292.0                    |                  | 76,719.                     |
|                            | Lower Division                | 4,400.0                 | 4,428.0                    | 4,434.0                    | 4,392.0                 | -42.0                    |                  | 4,434.                      |
| Business                   | Upper Division                | 12,662.0                | 13,196.5                   | 12,212.5                   | 12,980.5                | 768.0                    |                  | 12,212.                     |
|                            | Graduate                      | 2,311.0                 | 2,002.0                    | 1,855.0                    | 2,098.0                 | 243.0                    |                  | 1,855.                      |
|                            | Total BA                      | 19,373.0                | 19,626.5                   | 18,501.5                   | 19,470.5                | 969.0                    |                  | 18,501.                     |
|                            | Lower Division                | 4,413.0                 | 4,327.0                    | 5,260.0                    | 5,508.0                 | 248.0                    |                  | 5,260.0                     |
| ducation                   | Upper Division                | 8,655.0<br>4,263.0      | 8,567.0<br>4,210.0         | 8,485.0<br>4,185.0         | 9,599.0<br>3,936.0      | 1,114.0<br>-249.0        |                  | 8,485.0<br>4.185.0          |
|                            | Graduate Total ED             | 4,263.0<br>17,331.0     | 4,210.0<br><b>17,104.0</b> | 4,185.0<br><b>17,930.0</b> | 3,936.0<br>19,043.0     | -249.0<br><b>1,113.0</b> |                  | 4,185.0<br><b>17,930.</b> 0 |
|                            |                               | 4,162.0                 |                            |                            | 4,075.0                 | 120.0                    |                  |                             |
|                            | Lower Division Upper Division | 9,773.0                 | 3,681.0<br>9,273.0         | 3,955.0<br>9,137.0         | 8,958.0                 | -179.0                   |                  | 3,955.0<br>9,137.0          |
| ngineering                 | Graduate                      | 2,401.0                 | 2,514.0                    | 2,374.0                    | 2,439.0                 | 65.0                     |                  | 2,374.0                     |
|                            | Total EG                      | 16,336.0                | 15,468.0                   | 15,466.0                   | 15,472.0                | 6.0                      |                  | 15,466.0                    |
|                            | Graduate                      | 70.0                    | 99.0                       | 135.0                      | 112.0                   | -23.0                    |                  | 135.0                       |
| Graduate                   | Total GR                      | 70.0                    | 99.0                       | 135.0                      | 112.0                   | -23.0                    |                  | 135.0                       |
|                            | Lower Division                | 0.0                     | 0.0                        | 125.0                      | 111.0                   | -14.0                    |                  | 125.0                       |
|                            | Upper Division                | 0.0                     | 0.0                        | 0.0                        | 0.0                     | 0.0                      |                  | 0.0                         |
| Jniversity Online/CC       | Graduate                      | 0.0                     | 0.0                        | 0.0                        | 0.0                     | 0.0                      |                  | 0.0                         |
|                            | Total UO/CC                   | 0.0                     | 0.0                        | 125.0                      | 111.0                   | -14.0                    | -11.2%           | 125.0                       |
|                            | Lower Division                | 866.0                   | 1,301.0                    | 1,113.0                    | 478.0                   | -635.0                   |                  | 1,113.0                     |
| Health and Social Services | Upper Division                | 7,407.0                 | 7,278.0                    | 7,434.0                    | 8,051.0                 | 617.0                    | 8.3%             | 7,434.0                     |
|                            | Graduate                      | 2,322.0                 | 2,381.0                    | 2,722.0                    | 3,607.0                 | 885.0                    |                  | 2,722.0                     |
|                            | Total HS                      | 10,595.0                | 10,960.0                   | 11,269.0                   | 12,136.0                | 867.0                    |                  | 11,269.0                    |
|                            | Lower Division                | 38.0                    | 27.0                       | 23.0                       | 24.0                    | 1.0                      |                  | 23.0                        |
| ibrary Science             | Upper Division                | 90.0                    | 84.0                       | 84.0                       | 0.0                     | -84.0                    |                  | 84.0                        |
| ,                          | Graduate                      | 0.0                     | 0.0                        | 0.0                        | 0.0                     | 0.0                      |                  | 0.0                         |
|                            | Total LS                      | 128.0                   | 111.0                      | 107.0                      | 24.0                    | -83.0                    |                  | 107.0                       |
|                            | Lower Division                | 0.0                     | 0.0                        | 0.0                        | 216.0                   | 216.0                    |                  | 0.0                         |
| Honors College             | Upper Division                | 0.0                     | 0.0                        | 0.0                        | 361.0                   | 361.0                    | N/A              | 0.0                         |
|                            | Graduate                      | 0.0                     | 0.0                        | 0.0                        | 0.0                     | 0.0                      |                  | 0.0                         |
|                            | Total HN                      | 0.0                     | 0.0                        | 0.0                        | 577.0                   | 577.0                    | N/A              | 0.0                         |
|                            | Lower Division                | 780.0                   | 1,000.0                    | 1,209.0                    | 1,087.0                 | -122.0                   | -10.1%           | 1,209.0                     |
| JNIV                       | Upper Division                | 62.0                    | 73.0                       | 57.0                       | 58.0                    | 1.0                      |                  | 57.0                        |
| 23990                      | Graduate                      | 0.0                     | 0.0                        | 0.0                        | 0.0                     | 0.0                      | ,                | 0.0                         |
|                            | Total UNIV                    | 842.0                   | 1,073.0                    | 1,266.0                    | 1,145.0                 | -121.0                   |                  | 1,266.0                     |
|                            | Lower Division                | 65,938.0                | 64,756.5                   | 63,736.0                   | 64,347.0                | 611.0                    |                  | 63,611.0                    |
| otal Las Cruces Campus     | Upper Division                | 72,695.5                | 71,491.5                   | 72,229.0                   | 75,591.0                | 3,362.0                  |                  | 72,229.0                    |
| out. and elianes entitles  | Graduate                      | 18,686.0                | 18,019.0                   | 18,088.0                   | 18,842.0                | 754.0                    | 4.2%             | 18,088.0                    |
|                            | Total                         | 157,319.5               | 154,267.0                  | 154,053.0                  | 158,780.0               | 4,727.0                  | 3.1%             | 153,928.0                   |