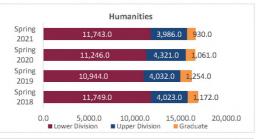

# Spring 2018 through Spring 2021

New Mexico State University - Las Cruces Campus

|                            |                               | Student Credit Ho       | urs (Based on Co           | urse Prefix)               |                         |                          |                  |                             |
|----------------------------|-------------------------------|-------------------------|----------------------------|----------------------------|-------------------------|--------------------------|------------------|-----------------------------|
| College                    | SCH Level                     | Spring 2018<br>02/02/18 | Spring 2019<br>02/01/19    | Spring 2020<br>02/07/20    | Spring 2021<br>02/12/21 | 1 yr<br>Change           | 1 yr<br>% Change | CENSUS 2020<br>02/07/20     |
|                            | Lower Division                | 4,458.0                 | 4,239.0                    | 3,520.0                    | 3,611.0                 | 91.0                     | 2.6%             | 3,520.                      |
| gricultural, Consumer and  | Upper Division                | 7,122.0                 | 7,181.0                    | 7,332.0                    | 8,445.0                 | 1,113.0                  | 15.2%            | 7,332.                      |
| nvironmental Sciences      | Graduate                      | 1,651.0                 | 1,475.0                    | 1,682.0                    | 1,622.0                 | -60.0                    | -3.6%            | 1,682.                      |
|                            | Total ACES                    | 13,231.0                | 12,895.0                   | 12,534.0                   | 13,678.0                | 1,144.0                  | % Change  .0     | 12,534.0                    |
|                            | Lower Division                | 46,821.0                | 45,753.5                   | 44,097.0                   | 44,845.0                | 748.0                    |                  | 44,097.                     |
| Arts and Sciences          | Upper Division                | 26,924.5                | 25,839.0                   | 27,487.5                   | 27,138.5                | -349.0                   |                  | 27,487.                     |
|                            | Graduate                      | 5,668.0                 | 5,338.0                    | 5,135.0                    | 5,028.0                 | -107.0                   |                  | 5,135.0                     |
|                            | Total AS                      | 79,413.5                | 76,930.5                   | 76,719.5                   | 77,011.5                | 292.0                    |                  | 76,719.                     |
|                            | Lower Division                | 4,400.0                 | 4,428.0                    | 4,434.0                    | 4,392.0                 | -42.0                    |                  | 4,434.                      |
| Business                   | Upper Division                | 12,662.0                | 13,196.5                   | 12,212.5                   | 12,980.5                | 768.0                    |                  | 12,212.                     |
|                            | Graduate                      | 2,311.0                 | 2,002.0                    | 1,855.0                    | 2,098.0                 | 243.0                    |                  | 1,855.                      |
|                            | Total BA                      | 19,373.0                | 19,626.5                   | 18,501.5                   | 19,470.5                | 969.0                    |                  | 18,501.                     |
|                            | Lower Division                | 4,413.0                 | 4,327.0                    | 5,260.0                    | 5,508.0                 | 248.0                    |                  | 5,260.0                     |
| ducation                   | Upper Division                | 8,655.0<br>4,263.0      | 8,567.0<br>4,210.0         | 8,485.0<br>4,185.0         | 9,599.0<br>3,936.0      | 1,114.0<br>-249.0        |                  | 8,485.0<br>4.185.0          |
|                            | Graduate Total ED             | 4,263.0<br>17,331.0     | 4,210.0<br><b>17,104.0</b> | 4,185.0<br><b>17,930.0</b> | 3,936.0<br>19,043.0     | -249.0<br><b>1,113.0</b> |                  | 4,185.0<br><b>17,930.</b> 0 |
|                            |                               | 4,162.0                 |                            |                            | 4,075.0                 | 120.0                    |                  |                             |
|                            | Lower Division Upper Division | 9,773.0                 | 3,681.0<br>9,273.0         | 3,955.0<br>9,137.0         | 8,958.0                 | -179.0                   |                  | 3,955.0<br>9,137.0          |
| ngineering                 | Graduate                      | 2,401.0                 | 2,514.0                    | 2,374.0                    | 2,439.0                 | 65.0                     |                  | 2,374.0                     |
|                            | Total EG                      | 16,336.0                | 15,468.0                   | 15,466.0                   | 15,472.0                | 6.0                      |                  | 15,466.0                    |
|                            | Graduate                      | 70.0                    | 99.0                       | 135.0                      | 112.0                   | -23.0                    |                  | 135.0                       |
| Graduate                   | Total GR                      | 70.0                    | 99.0                       | 135.0                      | 112.0                   | -23.0                    |                  | 135.0                       |
|                            | Lower Division                | 0.0                     | 0.0                        | 125.0                      | 111.0                   | -14.0                    |                  | 125.0                       |
|                            | Upper Division                | 0.0                     | 0.0                        | 0.0                        | 0.0                     | 0.0                      |                  | 0.0                         |
| Jniversity Online/CC       | Graduate                      | 0.0                     | 0.0                        | 0.0                        | 0.0                     | 0.0                      |                  | 0.0                         |
|                            | Total UO/CC                   | 0.0                     | 0.0                        | 125.0                      | 111.0                   | -14.0                    | -11.2%           | 125.0                       |
|                            | Lower Division                | 866.0                   | 1,301.0                    | 1,113.0                    | 478.0                   | -635.0                   |                  | 1,113.0                     |
| Health and Social Services | Upper Division                | 7,407.0                 | 7,278.0                    | 7,434.0                    | 8,051.0                 | 617.0                    | 8.3%             | 7,434.0                     |
|                            | Graduate                      | 2,322.0                 | 2,381.0                    | 2,722.0                    | 3,607.0                 | 885.0                    |                  | 2,722.0                     |
|                            | Total HS                      | 10,595.0                | 10,960.0                   | 11,269.0                   | 12,136.0                | 867.0                    |                  | 11,269.0                    |
|                            | Lower Division                | 38.0                    | 27.0                       | 23.0                       | 24.0                    | 1.0                      |                  | 23.0                        |
| ibrary Science             | Upper Division                | 90.0                    | 84.0                       | 84.0                       | 0.0                     | -84.0                    |                  | 84.0                        |
| ,                          | Graduate                      | 0.0                     | 0.0                        | 0.0                        | 0.0                     | 0.0                      |                  | 0.0                         |
|                            | Total LS                      | 128.0                   | 111.0                      | 107.0                      | 24.0                    | -83.0                    |                  | 107.0                       |
|                            | Lower Division                | 0.0                     | 0.0                        | 0.0                        | 216.0                   | 216.0                    |                  | 0.0                         |
| Honors College             | Upper Division                | 0.0                     | 0.0                        | 0.0                        | 361.0                   | 361.0                    | N/A              | 0.0                         |
|                            | Graduate                      | 0.0                     | 0.0                        | 0.0                        | 0.0                     | 0.0                      |                  | 0.0                         |
|                            | Total HN                      | 0.0                     | 0.0                        | 0.0                        | 577.0                   | 577.0                    | N/A              | 0.0                         |
|                            | Lower Division                | 780.0                   | 1,000.0                    | 1,209.0                    | 1,087.0                 | -122.0                   | -10.1%           | 1,209.0                     |
| JNIV                       | Upper Division                | 62.0                    | 73.0                       | 57.0                       | 58.0                    | 1.0                      |                  | 57.0                        |
| 23990                      | Graduate                      | 0.0                     | 0.0                        | 0.0                        | 0.0                     | 0.0                      | ,                | 0.0                         |
|                            | Total UNIV                    | 842.0                   | 1,073.0                    | 1,266.0                    | 1,145.0                 | -121.0                   |                  | 1,266.0                     |
|                            | Lower Division                | 65,938.0                | 64,756.5                   | 63,736.0                   | 64,347.0                | 611.0                    |                  | 63,611.0                    |
| otal Las Cruces Campus     | Upper Division                | 72,695.5                | 71,491.5                   | 72,229.0                   | 75,591.0                | 3,362.0                  |                  | 72,229.0                    |
| out. and elianes entitles  | Graduate                      | 18,686.0                | 18,019.0                   | 18,088.0                   | 18,842.0                | 754.0                    | 4.2%             | 18,088.0                    |
|                            | Total                         | 157,319.5               | 154,267.0                  | 154,053.0                  | 158,780.0               | 4,727.0                  | 3.1%             | 153,928.0                   |