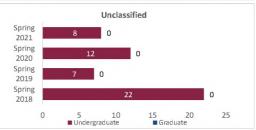

| Total         | 1,863                   | 1,810                   | 1,811                   | 1,764                   | -47            | -2.6%            | 1,811                   |



# **College of Engineering**

# **Preliminary Headcount by Department** Spring 2018 through Spring 2021



















# College of Engineering

Preliminary Headcount by Department Spring 2018 through Spring 2021

New Mexico State University - Las Cruces Campus

|                                      |               | Stu                     | dent Headcount          |                         |                         |                |                  |                         |
|--------------------------------------|---------------|-------------------------|-------------------------|-------------------------|-------------------------|----------------|------------------|-------------------------|
| Department                           | HC Level      | Spring 2018<br>02/02/18 | Spring 2019<br>02/01/19 | Spring 2020<br>02/07/20 | Spring 2021<br>02/12/21 | 1 yr<br>Change | 1 yr<br>% Change | CENSUS 20