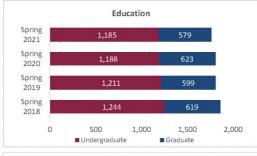

# Daily Student Credit Hours (SCH)

# Spring 2018 through Spring 2021

New Mexico State University - Las Cruces Campus

|                            |                               | Student Credit Ho       | urs (Based on Co           | urse Prefix)               |                         |                          |                  |                             |
|----------------------------|-------------------------------|-------------------------|----------------------------|----------------------------|-------------------------|--------------------------|------------------|-----------------------------|
| College                    | SCH Level                     | Spring 2018<br>02/02/18 | Spring 2019<br>02/01/19    | Spring 2020<br>02/07/20    | Spring 2021<br>02/12/21 | 1 yr<br>Change           | 1 yr<br>% Change | CENSUS 2020<br>02/07/20     |
|                            | Lower Division                | 4,458.0                 | 4,239.0                    | 3,520.0                    | 3,611.0                 | 91.0                     | 2.6%             | 3,520.                      |
| gricultural, Consumer and  | Upper Division                | 7,122.0                 | 7,181.0                    | 7,332.0                    | 8,445.0                 | 1,113.0                  | 15.2%            | 7,332.                      |
| nvironmental Sciences      | Graduate                      | 1,651.0                 | 1,475.0                    | 1,682.0                    | 1,622.0                 | -60.0                    | -3.6%            | 1,682.                      |
|                            | Total ACES                    | 13,231.0                | 12,895.0                   | 12,534.0                   | 13,678.0                | 1,144.0                  | % Change  .0     | 12,534.0                    |
|                            | Lower Division                | 46,821.0                | 45,753.5                   | 44,097.0                   | 44,845.0                | 748.0                    |                  | 44,097.                     |
| Arts and Sciences          | Upper Division                | 26,924.5                | 25,839.0                   | 27,487.5                   | 27,138.5                | -349.0                   |                  | 27,487.                     |
|                            | Graduate                      | 5,668.0                 | 5,338.0                    | 5,135.0                    | 5,028.0                 | -107.0                   |                  | 5,135.0                     |
|                            | Total AS                      | 79,413.5                | 76,930.5                   | 76,719.5                   | 77,011.5                | 292.0                    |                  | 76,719.                     |
|                            | Lower Division                | 4,400.0                 | 4,428.0                    | 4,434.0                    | 4,392.0                 | -42.0                    |                  | 4,434.                      |
| Business                   | Upper Division                | 12,662.0                | 13,196.5                   | 12,212.5                   | 12,980.5                | 768.0                    |                  | 12,212.                     |
|                            | Graduate                      | 2,311.0                 | 2,002.0                    | 1,855.0                    | 2,098.0                 | 243.0                    |                  | 1,855.                      |
|                            | Total BA                      | 19,373.0                | 19,626.5                   | 18,501.5                   | 19,470.5                | 969.0                    |                  | 18,501.                     |
|                            | Lower Division                | 4,413.0                 | 4,327.0                    | 5,260.0                    | 5,508.0                 | 248.0                    |                  | 5,260.0                     |
| ducation                   | Upper Division                | 8,655.0<br>4,263.0      | 8,567.0<br>4,210.0         | 8,485.0<br>4,185.0         | 9,599.0<br>3,936.0      | 1,114.0<br>-249.0        |                  | 8,485.0<br>4.185.0          |
|                            | Graduate Total ED             | 4,263.0<br>17,331.0     | 4,210.0<br><b>17,104.0</b> | 4,185.0<br><b>17,930.0</b> | 3,936.0<br>19,043.0     | -249.0<br><b>1,113.0</b> |                  | 4,185.0<br><b>17,930.</b> 0 |
|                            |                               | 4,162.0                 |                            |                            | 4,075.0                 | 120.0                    |                  |                             |
|                            | Lower Division Upper Division | 9,773.0                 | 3,681.0<br>9,273.0         | 3,955.0<br>9,137.0         | 8,958.0                 | -179.0                   |                  | 3,955.0<br>9,137.0          |
| ngineering                 | Graduate                      | 2,401.0                 | 2,514.0                    | 2,374.0                    | 2,439.0                 | 65.0                     |                  | 2,374.0                     |
|                            | Total EG                      | 16,336.0                | 15,468.0                   | 15,466.0                   | 15,472.0                | 6.0                      |                  | 15,466.0                    |
|                            | Graduate                      | 70.0                    | 99.0                       | 135.0                      | 112.0                   | -23.0                    |                  | 135.0                       |
| Graduate                   | Total GR                      | 70.0                    | 99.0                       | 135.0                      | 112.0                   | -23.0                    |                  | 135.0                       |
|                            | Lower Division                | 0.0                     | 0.0                        | 125.0                      | 111.0                   | -14.0                    |                  | 125.0                       |
|                            | Upper Division                | 0.0                     | 0.0                        | 0.0                        | 0.0                     | 0.0                      |                  | 0.0                         |
| Jniversity Online/CC       | Graduate                      | 0.0                     | 0.0                        | 0.0                        | 0.0                     | 0.0                      |                  | 0.0                         |
|                            | Total UO/CC                   | 0.0                     | 0.0                        | 125.0                      | 111.0                   | -14.0                    | -11.2%           | 125.0                       |
|                            | Lower Division                | 866.0                   | 1,301.0                    | 1,113.0                    | 478.0                   | -635.0                   |                  | 1,113.0                     |
| Health and Social Services | Upper Division                | 7,407.0                 | 7,278.0                    | 7,434.0                    | 8,051.0                 | 617.0                    | 8.3%             | 7,434.0                     |
|                            | Graduate                      | 2,322.0                 | 2,381.0                    | 2,722.0                    | 3,607.0                 | 885.0                    |                  | 2,722.0                     |
|                            | Total HS                      | 10,595.0                | 10,960.0                   | 11,269.0                   | 12,136.0                | 867.0                    |                  | 11,269.0                    |
|                            | Lower Division                | 38.0                    | 27.0                       | 23.0                       | 24.0                    | 1.0                      |                  | 23.0                        |
| ibrary Science             | Upper Division                | 90.0                    | 84.0                       | 84.0                       | 0.0                     | -84.0                    |                  | 84.0                        |
| ,                          | Graduate                      | 0.0                     | 0.0                        | 0.0                        | 0.0                     | 0.0                      |                  | 0.0                         |
|                            | Total LS                      | 128.0                   | 111.0                      | 107.0                      | 24.0                    | -83.0                    |                  | 107.0                       |
|                            | Lower Division                | 0.0                     | 0.0                        | 0.0                        | 216.0                   | 216.0                    |                  | 0.0                         |
| Honors College             | Upper Division                | 0.0                     | 0.0                        | 0.0                        | 361.0                   | 361.0                    | N/A              | 0.0                         |
|                            | Graduate                      | 0.0                     | 0.0                        | 0.0                        | 0.0                     | 0.0                      |                  | 0.0                         |
|                            | Total HN                      | 0.0                     | 0.0                        | 0.0                        | 577.0                   | 577.0                    | N/A              | 0.0                         |
|                            | Lower Division                | 780.0                   | 1,000.0                    | 1,209.0                    | 1,087.0                 | -122.0                   | -10.1%           | 1,209.0                     |
| JNIV                       | Upper Division                | 62.0                    | 73.0                       | 57.0                       | 58.0                    | 1.0                      |                  | 57.0                        |
| 23990                      | Graduate                      | 0.0                     | 0.0                        | 0.0                        | 0.0                     | 0.0                      | ,                | 0.0                         |
|                            | Total UNIV                    | 842.0                   | 1,073.0                    | 1,266.0                    | 1,145.0                 | -121.0                   |                  | 1,266.0                     |
|                            | Lower Division                | 65,938.0                | 64,756.5                   | 63,736.0                   | 64,347.0                | 611.0                    |                  | 63,611.0                    |
| otal Las Cruces Campus     | Upper Division                | 72,695.5                | 71,491.5                   | 72,229.0                   | 75,591.0                | 3,362.0                  |                  | 72,229.0                    |
| out. and elianes entitles  | Graduate                      | 18,686.0                | 18,019.0                   | 18,088.0                   | 18,842.0                | 754.0                    | 4.2%             | 18,088.0                    |
|                            | Total                         | 157,319.5               | 154,267.0                  | 154,053.0                  | 158,780.0               | 4,727.0                  | 3.1%             | 153,928.0                   |