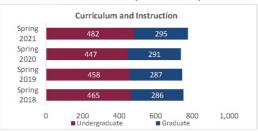

rgraduate | 1,291                   | 1,257                   | 1,232                   | 1,287                   | 55             | 4.5%             | 1,232                   |  |  |
| Total Business                          | Graduate      | 282                     | 262                     | 258                     | 286                     | 28             | 10.9%            | 258                     |  |  |
|                                         | Total         | 1,573                   | 1,519                   | 1,490                   | 1,573                   | 83             | 5.6%             | 1,490                   |  |  |



# College of Education

#### Preliminary Headcount by Department Spring 2018 through Spring 2021

New Mexico State University - Las Cruces Campus













|