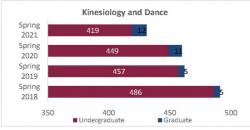

ate | 1,291                   | 1,257                   | 1,232                   | 1,287                   | 55             | 4.5%             | 1,232                   |  |  |
| Total Business                          | Graduate      | 282                     | 262                     | 258                     | 286                     | 28             | 10.9%            | 258                     |  |  |
|                                         | Total         | 1,573                   | 1,519                   | 1,490                   | 1,573                   | 83             | 5.6%             | 1,490                   |  |  |



# College of Education

#### Preliminary Headcount by Department Spring 2018 through Spring 2021

New Mexico State University - Las Cruces Campus













|