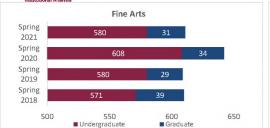

| Undergraduate | 1,296                   | 1,314                   | 1,336                   | 1,275                   | -61            | -4.6%            | 1,336                   |
| Environmental Sciences                  | Graduate      | 187                     | 184                     | 201                     | 217                     | 16             | 8.0%             | 201                     |
| vironmental Sciences                    | Total         | 1,483                   | 1,498                   | 1,537                   | 1,492                   | -45            | -2.9%            | 1,537                   |



#### College of Arts and Sciences - Totals

Preliminary Headcount by Department Spring 2018 through Spring 2021 New Mexico State University - Las Cruces Campus











|                         |               | Stu                     | dent Headcount          |                         |                         |                | 100              |                         |
|-------------------------|---------------|-------------------------|-------------------------|-------------------------|-------------------------|----------------|------------------|-------------------------|
| Department              | HC Level      | Spring 2018<br>02/02/18 | Spring 2019<br>02/01/19 | Spring 2020<br>02/07/20 | Spring 2021<br>02/12/21 | 1 yr<br>Change | 1 yr<br>% Change | CENSUS 2020<br>02/07/20 |
|                         | Undergraduate | 571                     | 580                     | 608                     | 580                     | -28