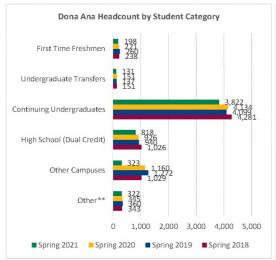

#### **Daily Campus Enrollment**

Spring 2018 through Spring 2021

**New Mexico State University** 

|                           |                         | Headcount by            | Student Categor         | y and Level             |                |                  |                         |
|---------------------------|-------------------------|-------------------------|-------------------------|-------------------------|----------------|------------------|-------------------------|
|                           | Spring 2018<br>02/02/18 | Spring 2019<br>02/01/19 | Spring 2020<br>02/07/20 | Spring 2021<br>02/12/21 | 1 yr<br>Change | 1 yr<br>% Change | CENSUS 2020<br>02/07/20 |
| Dona Ana:                 |                         |                         |                         |                         |                |                  |                         |
| First Time Freshmen       | 238                     | 260                     | 221                     | 198                     | -23            | -10.41%          | 221                     |
| Undergraduate Transfers   | 151                     | 137                     | 151                     | 131                     | -20            | -13.25%          | 151                     |
| Continuing Undergraduates | 4,281                   | 4,099                   | 4,134                   | 3,822                   | -312           | -7.55%           | 4,134                   |
| Freshmen                  | 1,638                   | 1,509                   | 1,521                   | 1,284                   | -237           | -15.58%          | 1,521                   |
| Sophomore                 | 1,411                   | 1,356                   | 1,409                   | 1,405                   | -4             | -0.28%           | 1,409                   |
| Junior                    | 738                     | 723                     | 671                     | 665                     | -6             | -0.89%           | 671                     |
| Senior                    | 438                     | 452                     | 455                     | 429                     | -26            | -5.71%           | 455                     |
| Non Degree                | 18                      | 25                      | 76                      | 39                      | -37            | -48.68%          | 76                      |
| Post Baccalaureate        | 38                      | 34                      | 2                       | 0                       | -2             | -100.00%         | 2                       |
| High School (Dual Credit) | 1,026                   | 940                     | 926                     | 818                     | -108           | -11.66%          | 926                     |
| Other Campuses            | 1,029                   | 1,272                   | 1,160                   | 323                     | -837           | -72.16%          | 1,160                   |
| Other**                   | 343                     | 360                     | 345                     | 322                     | -23            | -6.67%           | 345                     |
| Total                     | 7,068                   | 7,068                   | 6,937                   | 5,614                   | -1,323         | -19.07%          | 6,937                   |
| Grants:                   |                         |                         |                         |                         |                |                  |                         |
| First Time Freshmen       | 18                      | 16                      | 26                      | 30                      | 4              | 15.38%           | 26                      |
| Undergraduate Transfers   | 11                      | 10                      | 7                       | 13                      | 6              | 85.71%           | 7                       |
| Continuing Undergraduates | 199                     | 229                     | 213                     | 169                     | -44            | -20.66%          | 213                     |
| Freshmen                  | 66                      | 73                      | 72                      | 44                      | -28            | -38.89%          | 72                      |
| Sophomore                 | 73                      | 68                      | 62                      | 65                      | 3              | 4.84%            | 62                      |
| Junior                    | 27                      | 37                      | 30                      | 26                      | -4             | -13.33%          | 30                      |
| Senior                    | 19                      | 12                      | 9                       | 13                      | 4              | 44.44%           | 9                       |
| Non Degree                | 14                      | 39                      | 40                      | 21                      | -19            | -47.50%          | 40                      |
| Post Baccalaureate        | 0                       | 0                       | 0                       | 0                       | 0              | N/A              | 0                       |
| High School (Dual Credit) | 375                     | 293                     | 240                     | 142                     | -98            | -40.83%          | 240                     |
| Other Campuses            | 222                     | 258                     | 239                     | 116                     | -123           | -51.46%          | 239                     |
| Other**                   | 29                      | 22                      | 38                      | 35                      | -3             | -7.89%           | 38                      |
| Total                     | 854                     | 828                     | 763                     | 505                     | -258           | -33.81%          | 763                     |