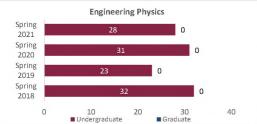

| Total         | 1,863                   | 1,810                   | 1,811                   | 1,764                   | -47            | -2.6%            | 1,811                   |



# **College of Engineering**

# **Preliminary Headcount by Department** Spring 2018 through Spring 2021



















# College of Engineering

Preliminary Headcount by Department Spring 2018 through Spring 2021

New Mexico State University - Las Cruces Campus

|                                      |               | Stu                     | dent Headcount          |                         |                         |                |                  |                         |
|--------------------------------------|---------------|-------------------------|-------------------------|-------------------------|-------------------------|----------------|------------------|-------------------------|
| Department                           | HC Level      | Spring 2018<br>02/02/18 | Spring 2019<br>02/01/19 | Spring 2020<br>02/07/20 | Spring 2021<br>02/12/21 | 1 yr<br>Change | 1 yr<br>% Change | C