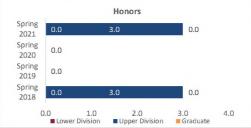

| 151.0                   | 240.0                   | 25.0                    | -215.0         | -89.6%           | 240.0                   |  |  |
| Fotal Arts and Sciences - Other | Graduate                                      | 0.0                     | 0.0                     | 0.0                     | 0.0                     | 0.0            | N/A              | 0.0                     |  |  |
|                                 | Total                                         | 549.0                   | 252.0                   | 257.0                   | 32.0                    | -225.0         | -87.5%           | 257.0                   |  |  |



#### **College of Business**

#### Preliminary HED Student Credit Hours (SCH) by Department Spring 2018 through Spring 2021

















# **College of Business**

# Preliminary HED Student Credit Hours (SCH) by Department Spring 2018 through Spring 2021

|                                     |                | Student Credit Ho       | urs (Based on Co        | urse Prefix)            |                         |                |                  |                         |
|-------------------------------------|----------------|-------------------------|-------------------------|-------------------------|-------------------------|----------------|------------------|-------------------------|
| Department                          | SCH Level      | Spring 2018<br>02/02/18 | Spring 2019<br>02/01/19 | Spring 2020<br>02/07/20 | Spring 2021<br>02/12/21 | 1 yr<br>Change | 1 yr<br>% Change | CENSUS 2020<br>02/07/20 |
|