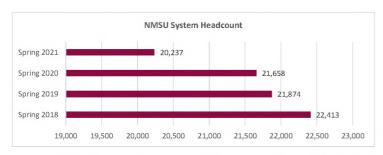

#### Spring 2018 through Spring 2021 New Mexico State University

247,457.5

260,000.0

| Day to Day        |                         |                         |                         | Enrollment              |                |                  | San San S               | SCH                     |                         |                         |                         |                |                  |                         |
|-------------------|-------------------------|-------------------------|-------------------------|-------------------------|----------------|------------------|-------------------------|-------------------------|-------------------------|-------------------------|-------------------------|----------------|------------------|-------------------------|
| Comparisons       | Spring 2018<br>02/02/18 | Spring 2019<br>02/01/19 | Spring 2020<br>02/07/20 | Spring 2021<br>02/12/21 | 1 yr<br>Change | 1 yr<br>% Change | CENSUS 2020<br>02/07/20 | Spring 2018<br>02/02/18 | Spring 2019<br>02/01/19 | Spring 2020<br>02/07/20 | Spring 2021<br>02/12/21 | 1 yr<br>Change | 1 yr<br>% Change | CENSUS 2020<br>2/7/2020 |
| NMSU System       | 22,413                  | 21,874                  | 21,658                  | 20,237                  | -1,421         | -6.6%            | 21,658                  | 247,457.5               | 241,780.0               | 240,053.0               | 227,774.0               | -12,279.0      | -5.1%            | 240,053.0               |
| Alamogordo        | 1,535                   | 1,495                   | 1,360                   | 821                     | -539           | -39.6%           | 1,360                   | 10,160.0                | 9,890.0                 | 8,665.0                 | 5,607.0                 | -3,058.0       | -35.3%           | 8,665.0                 |
| Carlsbad          | 1,857                   | 1,810                   | 1,821                   | 1,162                   | -659           | -36.2%           | 1,821                   | 12,617.0                | 11,236.0                | 10,942.0                | 8,096.0                 | -2,846.0       | -26.0%           | 10,942.0                |
| Dona Ana          | 7,068                   | 7,068                   | 6,937                   | 5,614                   | -1,323         | -19.1%           | 6,937                   | 62,600.0                | 61,856.0                | 62,162.0                | 52,049.0                | -10,113.0      | -16.3%           | 62,162.0                |
| Grants            | 854                     | 828                     | 763                     | 505                     | -258           | -33.8%           | 763                     | 4,761.0                 | 4,531.0                 | 4,231.0                 | 3,242.0                 | -989.0         | -23.4%           | 4,231.0                 |
| Las Cruces Campus | 13,117                  | 12,980                  | 12,934                  | 13,078                  | 144            | 1.1%             | 12,932                  | 157,319.5               | 154,267.0               | 154,053.0               | 158,780.0               | 4,727.0        | 3.1%             | 154,053.0               |
| Undergraduate     | 10,539                  | 10,543                  | 10,449                  | 10,475                  | 26             | 0.2%             | 10,449                  | 138,633.5               | 136,248.0               | 135,965.0               | 139,938.0               | 3,973.0        | 2.9%             | 135,965.0               |
| Graduate          | 2,578                   | 2,437                   | 2,485                   | 2,603                   | 118            | 4.7%             | 2,483                   | 18,686.0                | 18,019.0                | 18,088.0                | 18,842.0                | 754.0          | 4.2%             | 18,088.0                |