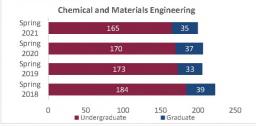

| Total         | 1,863                   | 1,810                   | 1,811                   | 1,764                   | -47            | -2.6%            | 1,811                   |



# **College of Engineering**

# **Preliminary Headcount by Department** Spring 2018 through Spring 2021



















# College of Engineering

Preliminary Headcount by Department Spring 2018 through Spring 2021

New Mexico State University - Las Cruces Campus

|                                      |               | Stu                     | dent Headcount          |                         |                         |                |                  |                         |
|--------------------------------------|---------------|-------------------------|-------------------------|-------------------------|-------------------------|----------------|------------------|-------------------------|
| Department                           | HC Level      | Spring 2018<br>02/02/18 | Spring 2019<br>02/01/19 | Spring 2020<br>02/07/20 | Spring 2021<br>02/12/21 | 1 yr<br>Change | 1 yr<br>% Chan