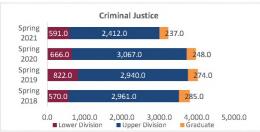

| 7,668.0                 | 7,439.0                 | 7,893.0                 | 8,201.0                 | 308.0          | 3.9%             | 7,893.                  |
| otal Arts and Sciences - Sciences | Graduate       | 2,525.0                 | 2,184.0                 | 2,353.0                 | 2,221.0                 | -132.0         | -5.6%            | 2,353.                  |
|                                   | Total          | 30,774.0                | 29,932.0                | 29,805.0                | 30,048.0                | 243.0          | 0.8%             | 29,805.                 |

# STATE BE BOLD. Shape the Future

#### College of Arts and Sciences - Social Sciences

#### Preliminary HED Student Credit Hours (SCH) by Department Spring 2018 through Spring 2021

























# **College of Arts and Sciences - Social Sciences**

# Preliminary HED Student Credit Hours (SCH) by Department

Spring 2018 through Spring 2021 New Mexico State University - Las Cruces Campus

| New Mexico State University - Las Cruces Campus  Student Credit Hours (Based on Course Prefix) |                |                         |                         |                         |                         |                |                  |                         |  |
|------------------------------------------------------------------------------------------------|----------------|-------------------------|-------------------------|-------------------------|-------------------------|----------------|------------------|-------------------------|--|
| Department