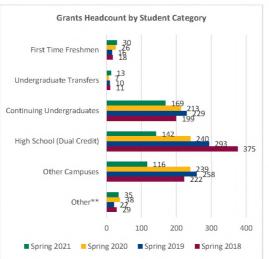

#### **Daily Campus Enrollment**

Spring 2018 through Spring 2021

**New Mexico State University** 

|                           |                         | Headcount by            | Student Categor         | y and Level             |                |                  |                         |
|---------------------------|-------------------------|-------------------------|-------------------------|-------------------------|----------------|------------------|-------------------------|
|                           | Spring 2018<br>02/02/18 | Spring 2019<br>02/01/19 | Spring 2020<br>02/07/20 | Spring 2021<br>02/12/21 | 1 yr<br>Change | 1 yr<br>% Change | CENSUS 2020<br>02/07/20 |
| Dona Ana:                 |                         |                         |                         |                         |                |                  |                         |
| First Time Freshmen       | 238                     | 260                     | 221                     | 198                     | -23            | -10.41%          | 221                     |
| Undergraduate Transfers   | 151                     | 137                     | 151                     | 131                     | -20            | -13.25%          | 151                     |
| Continuing Undergraduates | 4,281                   | 4,099                   | 4,134                   | 3,822                   | -312           | -7.55%           | 4,134                   |
| Freshmen                  | 1,638                   | 1,509                   | 1,521                   | 1,284                   | -237           | -15.58%          | 1,521                   |
| Sophomore                 | 1,411                   | 1,356                   | 1,409                   | 1,405                   | -4             | -0.28%           | 1,409                   |
| Junior                    | 738                     | 723                     | 671                     | 665                     | -6             | -0.89%           | 671                     |
| Senior                    | 438                     | 452                     | 455                     | 429                     | -26            | -5.71%           | 455                     |
| Non Degree                | 18                      | 25                      | 76                      | 39                      | -37            | -48.68%          | 76                      |
| Post Baccalaureate        | 38                      | 34                      | 2                       | 0                       | -2             | -100.00%         | 2                       |
| High School (Dual Credit) | 1,026                   | 940                     | 926                     | 818                     | -108           | -11.66%          | 926                     |
| Other Campuses            | 1,029                   | 1,272                   | 1,160                   | 323                     | -837           | -72.16%          | 1,160                   |
| Other**                   | 343                     | 360                     | 345                     | 322                     | -23            | -6.67%           | 345                     |
| Total                     | 7,068                   | 7,068                   | 6,937                   | 5,614                   | -1,323         | -19.07%          | 6,937                   |
| Grants:                   |                         |                         |                         |                         |                |                  |                         |
| First Time Freshmen       | 18                      | 16                      | 26                      | 30                      | 4              | 15.38%           | 26                      |
| Undergraduate Transfers   | 11                      | 10                      | 7                       | 13                      | 6              | 85.71%           | 7                       |
| Continuing Undergraduates | 199                     | 229                     | 213                     | 169                     | -44            | -20.66%          | 213                     |
| Freshmen                  | 66                      | 73                      | 72                      | 44                      | -28            | -38.89%          | 72                      |
| Sophomore                 | 73                      | 68                      | 62                      | 65                      | 3              | 4.84%            | 62                      |
| Junior                    | 27                      | 37                      | 30                      | 26                      | -4             | -13.33%          | 30                      |
| Senior                    | 19                      | 12                      | 9                       | 13                      | 4              | 44.44%           | 9                       |
| Non Degree                | 14                      | 39                      | 40                      | 21                      | -19            | -47.50%          | 40                      |
| Post Baccalaureate        | 0                       | 0                       | 0                       | 0                       | 0              | N/A              | 0                       |
| High School (Dual Credit) | 375                     | 293                     | 240                     | 142                     | -98            | -40.83%          | 240                     |
| Other Campuses            | 222                     | 258                     | 239                     | 116                     | -123           | -51.46%          | 239                     |
| Other**                   | 29                      | 22                      | 38                      | 35                      | -3             | -7.89%           | 38                      |
| Total                     | 854                     | 828                     | 763                     | 505                     | -258           | -33.81%          | 763                     |