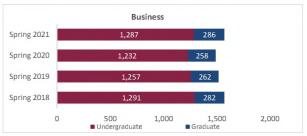

|
| Total Health and Social Services | Upper Division | 7,407.0                 | 7,278.0                 | 7,434.0                 | 8,051.0                 | 617.0          | 8.3%             | 7,434.0                 |
|                                  | Graduate       | 2,322.0                 | 2,381.0                 | 2,722.0                 | 3,607.0                 | 885.0          | 32.5%            | 2,722.0                 |
|                                  | Total          | 10,595.0                | 10,960.0                | 11,269.0                | 12,136.0                | 867.0          | 7.7%             | 11,269.0                |



# **Daily Student Headcount by College**

Spring 2018 through Spring 2021
New Mexico State University - Las Cruces Campus



















# STATE BE BOLD. Shape the Future

Spring 2018 through Spring 2021
New Mexico State University - Las Cruces Campus

|                              | - A           | Stu                     | dent Headcount          |                         |                         |                |                  | Contract Contract       |
|------------------------------|---------------|-------------------------|-------------------------|-------------------------|-------------------------|----------------|------------------|-------------------------|
| College                      | HC Level      | Spring 2018<br>02/02/18 | Spring 2019<br>02/01/19 | Spring 2020<br>02/07/20 | Spring 2021<br>02/12/21 | 1 yr<br>Change | 1 yr<br>% Change | CENSUS 2020<br>02/07/20 |
| Agricultural, Consumer