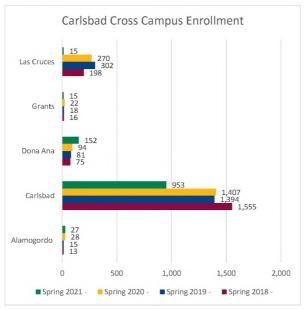

# **Daily Campus Enrollment**

|            |               |          |               | Headco   | unt by Campus ( | Cross Campus En | rollment)     |           | \      |          |             |
|------------|---------------|----------|---------------|----------|-----------------|-----------------|---------------|-----------|--------|----------|-------------|
| Student's  | Spring 2018 - | 2/2/2018 | Spring 2019 - | 2/1/2019 | Spring 2020 -   | 2/7/2020        | Spring 2021 - | 2/12/2021 | 1 yr   | 1 yr     | CENSUS 2020 |
| Campus     | Headcount     | Percent  | Headcount     | Percent  | Headcount       | Percent         | Headcount     | Percent   | Change | % Change | 2/7/2020    |
| Alamogordo | 1,535         | 100.0%   | 1,495         | 100.0%   | 1,360           | 100.0%          | 821           | 100.0%    | -539   | -39.6%   | 1,360       |
| Alamogordo | 869           | 56.6%    | 870           | 58.2%    | 819             | 60.2%           | 621           | 75.6%     | -198   | -24.2%   | 819         |
| Carlsbad   | 37            | 2.4%     | 33            | 2.2%     | 47              | 3.5%            | 22            | 2.7%      | -25    | -53.2%   | 47          |
| Dona Ana   | 128           | 8.3%     | 90            | 6.0%     | 101             | 7.4%            | 155           | 18.9%     | 54     | 53.5%    | 101         |
| Grants     | 38            | 2.5%     | 30            | 2.0%     | 26              | 1.9%            | 12            | 1.5%      | -14    | -53.8%   | 26          |
| Las Cruces | 463           | 30.2%    | 472           | 31.6%    | 367             | 27.0%           | 11            | 1.3%      | -356   | -97.0%   | 367         |
| Carlsbad   | 1,857         | 100.0%   | 1,810         | 100.0%   | 1,821           | 100.0%          | 1,162         | 100.0%    | -659   | -36.2%   | 1,821       |
| Alamogordo | 13            | 0.7%     | 15            | 0.8%     | 28              | 1.5%            | 27            | 2.3%      | -1     | -3.6%    | 28          |
| Carlsbad   | 1,555         | 83.7%    | 1,394         | 77.0%    | 1,407           | 77.3%           | 953           | 82.0%     | -454   | -32.3%   | 1,407       |
| Dona Ana   | 75            | 4.0%     | 81            | 4.5%     | 94              | 5.2%            | 152           | 13.1%     | 58     | 61.7%    | 94          |
| Grants     | 16            | 0.9%     | 18            | 1.0%     | 22              | 1.2%            | 15            | 1.3%      | -7     | -31.8%   | 22          |
| Las Cruces | 198           | 10.7%    | 302           | 16.7%    | 270             | 14.8%           | 15            | 1.3%      | -255   | -94.4%   | 270         |
| Dona Ana   | 7,068         | 100.0%   | 7,068         | 100.0%   | 6,937           | 100.0%          | 5,614         | 100.0%    | -1323  | -19.1%   | 6,937       |
| Alamogordo | 39            | 0.6%     | 24            | 0.3%     | 36              | 0.5%            | 68            | 1.2%      | 32     | 88.9%    | 36          |
| Carlsbad   | 27            | 0.4%     | 36            | 0.5%     | 36              | 0.5%            | 38            | 0.7%      | 2      | 5.6%     | 36          |
| Dona Ana   | 6,039         | 85.4%    | 5,796         | 82.0%    | 5,777           | 83.3%           | 5,291         | 94.2%     | -486   | -8.4%    | 5,777       |
| Grants     | 10            | 0.1%     | 7             | 0.1%     | 14              | 0.2%            | 30            | 0.5%      | 16     | 114.3%   | 14          |
| Las Cruces | 953           | 13.5%    | 1,205         | 17.0%    | 1,074           | 15.5%           | 187           | 3.3%      | -887   | -82.6%   | 1,074       |
| Grants     | 854           | 100.0%   | 828           | 100.0%   | 763             | 100.0%          | 505           | 100.0%    | -258   | -33.8%   | 763         |
| Alamogordo | 13            | 1.5%     | 22            | 2.7%     | 12              | 1.6%            | 17            | 3.4%      | 5      | 41.7%    | 12          |
| Carlsbad   | 18            | 2.1%     | 17            | 2.1%     | 14              | 1.8%            | 14            | 2.8%      | 0      | 0.0%     | 14          |
| Dona Ana   | 55            | 6.4%     | 57            | 6.9%     | 49              | 6.4%            | 82            | 16.2%     | 33     | 67.3%    | 49          |
| Grants     | 632           | 74.0%    | 570           | 68.8%    | 524             | 68.7%           | 389           | 77.0%     | -135   | -25.8%   | 524         |
| Las Cruces | 136           | 15.9%    | 162           | 19.6%    | 164             | 21.5%           | 3             | 0.6%      | -161   | -98.2%   | 164         |
| Las Cruces | 13,117        | 100.0%   | 12,980        | 100.0%   | 12,934          | 100.0%          | 13,078        | 100.0%    | 144    | 1.1%     | 12,934      |
| Alamogordo | 15            | 0.1%     | 6             | 0.0%     | 13              | 0.1%            | 15            | 0.1%      | 2      | 15.4%    | 13          |
| Carlsbad   | 6             | 0.0%     | 5             | 0.0%     | 7               | 0.1%            | 14            | 0.1%      | 7      | 100.0%   | 7           |
| Dona Ana   | 180           | 1.4%     | 159           | 1.2%     | 157             | 1.2%            | 191           | 1.5%      | 34     | 21.7%    | 157         |
| Grants     | 6             | 0.0%     | 2             | 0.0%     | 5               | 0.0%            | 5             | 0.0%      | 0      | 0.0%     |             |
| Las Cruces | 12,910        | 98.4%    | 12,808        | 98.7%    | 12,752          | 98.6%           | 12,853        | 98.3%     | 101    | 0.8%     | 12,752      |

# **Daily Campus Enrollment**

|                           |                         | Headcount by            | Student Categor         | y and Level             |                |                  |                         |
|---------------------------|-------------------------|-------------------------|-------------------------|-------------------------|----------------|------------------|-------------------------|
|                           | Spring 2018<br>02/02/18 | Spring 2019<br>02/01/19 | Spring 2020<br>02/07/20 | Spring 2021<br>02/12/21 | 1 yr<br>Change | 1 yr<br>% Change | CENSUS 2020<br>02/07/20 |
| Alamogordo:               |                         |                         |                         |                         |                |                  | 1 (1 1 1.)              |
| First Time Freshmen       | 50                      | 40                      | 62                      | 52                      | -10            | -16.13%          | 62                      |
| Undergraduate Transfers   | 43                      | 46                      | 40                      | 33                      | -7             | -17.50%          | 40                      |
| Continuing Undergraduates | 511                     | 515                     | 471                     | 384                     | -87            | -18.47%          | 471                     |
| Freshmen                  | 173                     | 174                     | 168                     | 110                     | -58            | -34.52%          | 168                     |
| Sophomore                 | 171                     | 181                     | 142                     | 148                     | 6              | 4.23%            | 142                     |
| Junior                    | 102                     | 89                      | 91                      | 65                      | -26            | -28.57%          | 91                      |
| Senior                    | 44                      | 46                      | 43                      | 30                      | -13            | -30.23%          | 43                      |
| Non Degree                | 18                      | 22                      | 27                      | 31                      | 4              | 14.81%           | 27                      |
| Post Baccalaureate        | 3                       | 3                       | 0                       | 0                       | 0              | N/A              | 0                       |
| High School (Dual Credit) | 215                     | 207                     | 185                     | 103                     | -82            | -44.32%          | 185                     |
| Other Campuses            | 666                     | 625                     | 541                     | 200                     | -341           | -63.03%          | 541                     |
| Other**                   | 50                      | 62                      | 61                      | 49                      | -12            | -19.67%          | 61                      |
| Total                     | 1,535                   | 1,495                   | 1,360                   | 821                     | -539           | -39.63%          | 1,360                   |
| Carlsbad:                 |                         |                         |                         |                         |                |                  |                         |
| First Time Freshmen       | 42                      | 33                      | 39                      | 44                      | 5              | 12.82%           | 39                      |
| Undergraduate Transfers   | 45                      | 32                      | 28                      | 24                      | -4             | -14.29%          | 28                      |
| Continuing Undergraduates | 510                     | 429                     | 389                     | 380                     | -9             | -2.31%           | 389                     |
| Freshmen                  | 158                     | 119                     | 105                     | 98                      | -7             | -6.67%           | 105                     |
| Sophomore                 | 166                     | 151                     | 143                     | 162                     | 19             | 13.29%           | 143                     |
| Junior                    | 112                     | 98                      | 79                      | 69                      | -10            | -12.66%          | 79                      |
| Senior                    | 60                      | 54                      | 52                      | 43                      | -9             | -17.31%          | 52                      |
| Non Degree                | 14                      | 7                       | 10                      | 8                       | -2             | -20.00%          | 10                      |
| Post Baccalaureate        | 0                       | 0                       | 0                       | 0                       | 0              | N/A              | 0                       |
| High School (Dual Credit) | 892                     | 846                     | 901                     | 476                     | -425           | -47.17%          | 901                     |
| Other Campuses            | 302                     | 416                     | 414                     | 209                     | -205           | -49.52%          | 414                     |
| Other**                   | 66                      | 54                      | 50                      | 29                      | -21            | -42.00%          | 50                      |
| Total                     | 1,857                   | 1,810                   | 1,821                   | 1,162                   | -659           | -36.19%          | 1,821                   |