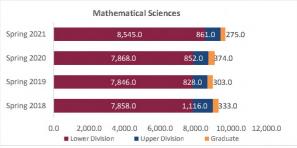

ision | 4,023.0                 | 4,032.0                 | 4,321.0                 | 3,986.0                 | -335.0                    | -7.8%            | 4,321.0                 |
| iotal Arts and Sciences - Humanities | Graduate       | 1,172.0                 | 1,254.0                 | 1,061.0                 | 930.0                   | -131.0                    | -12.3%           | 1,061.0                 |
|                                      | Total          | 16,944.0                | 16,230.0                | 16,628.0                | 16,659.0                | 31.0                      | 0.2%             | 16,628.0                |



# College of Arts and Sciences - Sciences Preliminary HED Student Credit Hours (SCH) by Department Spring 2018 through Spring 2021

















# College of Arts and Sciences - Sciences

Preliminary HED Student Credit Hours (SCH) by Department Spring 2018 through Spring 2021

|                                   | 916            | Student Credit Ho       | urs (Based on Co        | urse Prefix)            |                         |                |                  |                         |
|-----------------------------------|----------------|-------------------------|-------------------------|-------------------------|-------------------------|----------------|------------------|-------------------------|
| Department                        | SCH Level      | Spring 2018<br>02/02/18 | Spring 2019<br>02/01/19 | Spring 2020<br>02/07/20 | Spring 2021<br>02/12/21 | 1 yr<br>Change | 1 yr<br>% Change | CENSUS 2020<br>02/07/20