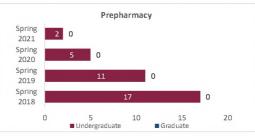

graduate | 1,652                   | 1,612                   | 1,602                   | 1,547                   | -55            | -3.4%            | 1,601                   |  |  |
|                                    | Graduate      | 231                     | 219                     | 206                     | 207                     | 1              | 0.5%             | 206                     |  |  |
| Sciences                           | Total         | 1,883                   | 1,831                   | 1,808                   | 1,754                   | -54            | -3.0%            | 1,807                   |  |  |



# College of Arts and Sciences - Other

Preliminary Headcount by Department Spring 2018 through Spring 2021

New Mexico State University - Las Cruces Campus







| Student Headcount               |               |                         |                         |                         |                         |                |                  |                         |  |  |
|---------------------------------|---------------|-------------------------|-------------------------|-------------------------|-------------------------|----------------|------------------|-------------------------|--|--|
| Department                      | HC Level      | Spring 2018<br>02/02/18 | Spring 2019<br>02/01/19 | Spring 2020<br>02/07/20 | Spring 2021<br>02/12/21 | 1 yr<br>Change | 1 yr<br>% Change | CENSUS 2020<br>02/07/20 |  |  |
|                                 | Undergraduate | 6                       | 9                       | 5