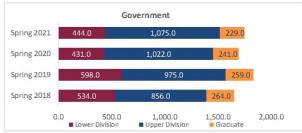

668.0                 | 7,439.0                 | 7,893.0                 | 8,201.0                 | 308.0          | 3.9%             | 7,893.                  |
| otal Arts and Sciences - Sciences | Graduate       | 2,525.0                 | 2,184.0                 | 2,353.0                 | 2,221.0                 | -132.0         | -5.6%            | 2,353.                  |
|                                   | Total          | 30,774.0                | 29,932.0                | 29,805.0                | 30,048.0                | 243.0          | 0.8%             | 29,805.                 |

# STATE BE BOLD. Shape the Future

#### College of Arts and Sciences - Social Sciences

#### Preliminary HED Student Credit Hours (SCH) by Department Spring 2018 through Spring 2021

























# **College of Arts and Sciences - Social Sciences**

# Preliminary HED Student Credit Hours (SCH) by Department

Spring 2018 through Spring 2021 New Mexico State University - Las Cruces Campus

| New Mexico State University - Las Cruces Campus  Student Credit Hours (Based on Course Prefix) |                |                         |                         |                         |                         |                |                  |                         |  |
|------------------------------------------------------------------------------------------------|----------------|-------------------------|-------------------------|-------------------------|-------------------------|----------------|------------------|-------------------------|--|
| Department