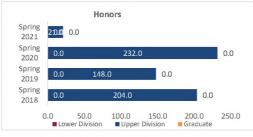

# Spring 2018 through Spring 2021

New Mexico State University - Las Cruces Campus

|                            |                               | Student Credit Ho       | urs (Based on Co           | urse Prefix)               |                         |                          |                  |                             |
|----------------------------|-------------------------------|-------------------------|----------------------------|----------------------------|-------------------------|--------------------------|------------------|-----------------------------|
| College                    | SCH Level                     | Spring 2018<br>02/02/18 | Spring 2019<br>02/01/19    | Spring 2020<br>02/07/20    | Spring 2021<br>02/12/21 | 1 yr<br>Change           | 1 yr<br>% Change | CENSUS 2020<br>02/07/20     |
|                            | Lower Division                | 4,458.0                 | 4,239.0                    | 3,520.0                    | 3,611.0                 | 91.0                     | 2.6%             | 3,520.                      |
| gricultural, Consumer and  | Upper Division                | 7,122.0                 | 7,181.0                    | 7,332.0                    | 8,445.0                 | 1,113.0                  | 15.2%            | 7,332.                      |
| nvironmental Sciences      | Graduate                      | 1,651.0                 | 1,475.0                    | 1,682.0                    | 1,622.0                 | -60.0                    | -3.6%            | 1,682.                      |
|                            | Total ACES                    | 13,231.0                | 12,895.0                   | 12,534.0                   | 13,678.0                | 1,144.0                  | % Change  .0     | 12,534.0                    |
|                            | Lower Division                | 46,821.0                | 45,753.5                   | 44,097.0                   | 44,845.0                | 748.0                    |                  | 44,097.                     |
| Arts and Sciences          | Upper Division                | 26,924.5                | 25,839.0                   | 27,487.5                   | 27,138.5                | -349.0                   |                  | 27,487.                     |
|                            | Graduate                      | 5,668.0                 | 5,338.0                    | 5,135.0                    | 5,028.0                 | -107.0                   |                  | 5,135.0                     |
|                            | Total AS                      | 79,413.5                | 76,930.5                   | 76,719.5                   | 77,011.5                | 292.0                    |                  | 76,719.                     |
|                            | Lower Division                | 4,400.0                 | 4,428.0                    | 4,434.0                    | 4,392.0                 | -42.0                    |                  | 4,434.                      |
| Business                   | Upper Division                | 12,662.0                | 13,196.5                   | 12,212.5                   | 12,980.5                | 768.0                    |                  | 12,212.                     |
|                            | Graduate                      | 2,311.0                 | 2,002.0                    | 1,855.0                    | 2,098.0                 | 243.0                    |                  | 1,855.                      |
|                            | Total BA                      | 19,373.0                | 19,626.5                   | 18,501.5                   | 19,470.5                | 969.0                    |                  | 18,501.                     |
|                            | Lower Division                | 4,413.0                 | 4,327.0                    | 5,260.0                    | 5,508.0                 | 248.0                    |                  | 5,260.0                     |
| ducation                   | Upper Division                | 8,655.0<br>4,263.0      | 8,567.0<br>4,210.0         | 8,485.0<br>4,185.0         | 9,599.0<br>3,936.0      | 1,114.0<br>-249.0        |                  | 8,485.0<br>4.185.0          |
|                            | Graduate Total ED             | 4,263.0<br>17,331.0     | 4,210.0<br><b>17,104.0</b> | 4,185.0<br><b>17,930.0</b> | 3,936.0<br>19,043.0     | -249.0<br><b>1,113.0</b> |                  | 4,185.0<br><b>17,930.</b> 0 |
|                            |                               | 4,162.0                 |                            |                            | 4,075.0                 | 120.0                    |                  |                             |
|                            | Lower Division Upper Division | 9,773.0                 | 3,681.0<br>9,273.0         | 3,955.0<br>9,137.0         | 8,958.0                 | -179.0                   |                  | 3,955.0<br>9,137.0          |
| ngineering                 | Graduate                      | 2,401.0                 | 2,514.0                    | 2,374.0                    | 2,439.0                 | 65.0                     |                  | 2,374.0                     |
|                            | Total EG                      | 16,336.0                | 15,468.0                   | 15,466.0                   | 15,472.0                | 6.0                      |                  | 15,466.0                    |
|                            | Graduate                      | 70.0                    | 99.0                       | 135.0                      | 112.0                   | -23.0                    |                  | 135.0                       |
| Graduate                   | Total GR                      | 70.0                    | 99.0                       | 135.0                      | 112.0                   | -23.0                    |                  | 135.0                       |
|                            | Lower Division                | 0.0                     | 0.0                        | 125.0                      | 111.0                   | -14.0                    |                  | 125.0                       |
|                            | Upper Division                | 0.0                     | 0.0                        | 0.0                        | 0.0                     | 0.0                      |                  | 0.0                         |
| Jniversity Online/CC       | Graduate                      | 0.0                     | 0.0                        | 0.0                        | 0.0                     | 0.0                      |                  | 0.0                         |
|                            | Total UO/CC                   | 0.0                     | 0.0                        | 125.0                      | 111.0                   | -14.0                    | -11.2%           | 125.0                       |
|                            | Lower Division                | 866.0                   | 1,301.0                    | 1,113.0                    | 478.0                   | -635.0                   |                  | 1,113.0                     |
| Health and Social Services | Upper Division                | 7,407.0                 | 7,278.0                    | 7,434.0                    | 8,051.0                 | 617.0                    | 8.3%             | 7,434.0                     |
|                            | Graduate                      | 2,322.0                 | 2,381.0                    | 2,722.0                    | 3,607.0                 | 885.0                    |                  | 2,722.0                     |
|                            | Total HS                      | 10,595.0                | 10,960.0                   | 11,269.0                   | 12,136.0                | 867.0                    |                  | 11,269.0                    |
|                            | Lower Division                | 38.0                    | 27.0                       | 23.0                       | 24.0                    | 1.0                      |                  | 23.0                        |
| ibrary Science             | Upper Division                | 90.0                    | 84.0                       | 84.0                       | 0.0                     | -84.0                    |                  | 84.0                        |
| ,                          | Graduate                      | 0.0                     | 0.0                        | 0.0                        | 0.0                     | 0.0                      |                  | 0.0                         |
|                            | Total LS                      | 128.0                   | 111.0                      | 107.0                      | 24.0                    | -83.0                    |                  | 107.0                       |
|                            | Lower Division                | 0.0                     | 0.0                        | 0.0                        | 216.0                   | 216.0                    |                  | 0.0                         |
| Honors College             | Upper Division                | 0.0                     | 0.0                        | 0.0                        | 361.0                   | 361.0                    | N/A              | 0.0                         |
|                            | Graduate                      | 0.0                     | 0.0                        | 0.0                        | 0.0                     | 0.0                      |                  | 0.0                         |
|                            | Total HN                      | 0.0                     | 0.0                        | 0.0                        | 577.0                   | 577.0                    | N/A              | 0.0                         |
|                            | Lower Division                | 780.0                   | 1,000.0                    | 1,209.0                    | 1,087.0                 | -122.0                   | -10.1%           | 1,209.0                     |
| JNIV                       | Upper Division                | 62.0                    | 73.0                       | 57.0                       | 58.0                    | 1.0                      |                  | 57.0                        |
| 23990                      | Graduate                      | 0.0                     | 0.0                        | 0.0                        | 0.0                     | 0.0                      | ,                | 0.0                         |
|                            | Total UNIV                    | 842.0                   | 1,073.0                    | 1,266.0                    | 1,145.0                 | -121.0                   |                  | 1,266.0                     |
|                            | Lower Division                | 65,938.0                | 64,756.5                   | 63,736.0                   | 64,347.0                | 611.0                    |                  | 63,611.0                    |
| otal Las Cruces Campus     | Upper Division                | 72,695.5                | 71,491.5                   | 72,229.0                   | 75,591.0                | 3,362.0                  |                  | 72,229.0                    |
| out. and elianes entitles  | Graduate                      | 18,686.0                | 18,019.0                   | 18,088.0                   | 18,842.0                | 754.0                    | 4.2%             | 18,088.0                    |
|                            | Total                         | 157,319.5               | 154,267.0                  | 154,053.0                  | 158,780.0               | 4,727.0                  | 3.1%             | 153,928.0                   |