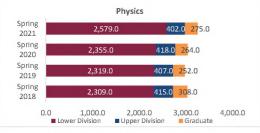

ion | 4,023.0                 | 4,032.0                 | 4,321.0                 | 3,986.0                 | -335.0                    | -7.8%            | 4,321.0                 |
| iotal Arts and Sciences - Humanities | Graduate       | 1,172.0                 | 1,254.0                 | 1,061.0                 | 930.0                   | -131.0                    | -12.3%           | 1,061.0                 |
|                                      | Total          | 16,944.0                | 16,230.0                | 16,628.0                | 16,659.0                | 31.0                      | 0.2%             | 16,628.0                |



# College of Arts and Sciences - Sciences Preliminary HED Student Credit Hours (SCH) by Department Spring 2018 through Spring 2021

















# College of Arts and Sciences - Sciences

Preliminary HED Student Credit Hours (SCH) by Department Spring 2018 through Spring 2021

|                                   | 916            | Student Credit Ho       | urs (Based on Co        | urse Prefix)            |                         |                |                  |                         |
|-----------------------------------|----------------|-------------------------|-------------------------|-------------------------|-------------------------|----------------|------------------|-------------------------|
| Department                        | SCH Level      | Spring 2018<br>02/02/18 | Spring 2019<br>02/01/19 | Spring 2020<br>02/07/20 | Spring 2021<br>02/12/21 | 1 yr<br>Change | 1 yr<br>% Change | CENSUS 2020<br>02/07/20 |