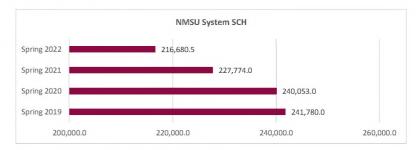

#### **NMSU Enrollment**

| Day to Day        | ,                       |                         |                         |                         |                |                  | SCH                     |                         |                         |                         |                         |                |                  |                          |
|-------------------|-------------------------|-------------------------|-------------------------|-------------------------|----------------|------------------|-------------------------|-------------------------|-------------------------|-------------------------|-------------------------|----------------|------------------|--------------------------|
| Comparisons       | Spring 2019<br>01/31/19 | Spring 2020<br>02/06/20 | Spring 2021<br>02/11/21 | Spring 2022<br>01/30/22 | 1 yr<br>Change | 1 yr<br>% Change | CENSUS 2021<br>02/12/21 | Spring 2019<br>01/31/19 | Spring 2020<br>02/06/20 | Spring 2021<br>02/11/21 | Spring 2022<br>01/30/22 | 1 yr<br>Change | 1 yr<br>% Change | CENSUS 2021<br>2/12/2021 |
| NMSU System       | 21,874                  | 21,658                  | 20,237                  | 19,581                  | -656           | -3.2%            | 20,237                  | 241,780.0               | 240,053.0               | 227,774.0               | 216,680.5               | -11,093.5      | -4.9%            | 227,774.0                |
| Alamogordo        | 1,495                   | 1,360                   | 821                     | 811                     | -10            | -1.2%            | 821                     | 9,890.0                 | 8,665.0                 | 5,607.0                 | 5,290.0                 | -317.0         | -5.7%            | 5,607.0                  |
| Carlsbad          | 1,810                   | 1,821                   | 1,162                   | 1,310                   | 148            | 12.7%            | 1,162                   | 11,236.0                | 10,942.0                | 8,096.0                 | 8,147.0                 | 51.0           | 0.6%             | 8,096.0                  |
| Dona Ana          | 7,068                   | 6,937                   | 5,614                   | 5,346                   | -268           | -4.8%            | 5,614                   | 61,856.0                | 62,162.0                | 52,049.0                | 47,861.0                | -4,188.0       | -8.0%            | 52,049.0                 |
| Grants            | 828                     | 763                     | 505                     | 557                     | 52             | 10.3%            | 505                     | 4,531.0                 | 4,231.0                 | 3,242.0                 | 3,476.0                 | 234.0          | 7.2%             | 3,242.0                  |
| Las Cruces Campus | 12,980                  | 12,934                  | 13,078                  | 12,712                  | -366           | -2.8%            | 13,078                  | 154,267.0               | 154,053.0               | 158,780.0               | 151,906.5               | -6,873.5       | -4.3%            | 158,780.0                |
| Undergraduate     | 10,543                  | 10,449                  | 10,475                  | 10,129                  | -346           | -3.3%            | 10,475                  | 136,248.0               | 135,965.0               | 139,938.0               | 133,405.5               | -6,532.5       | -4.7%            | 139,938.0                |
| Graduate          | 2,437                   | 2,485                   | 2,603                   | 2,583                   | -20            | -0.8%            | 2,603                   | 18,019.0                | 18,088.0                | 18,842.0                | 18,501.0                | -341.0         | -1.8%            | 18,842.0                 |