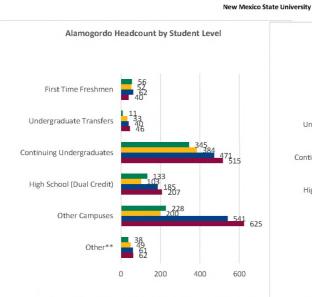

STATE

BE BOLD. Shape the Future.
Institutional Analysis

Spring 2019 through Spring 2022

■ Spring 2022 ■ Spring 2021 ■ Spring 2020 ■ Spring 2019

|                           | 2.2                     | Headcount by            | Student Categor         | y and Level             |                |                  |                         |
|---------------------------|-------------------------|-------------------------|-------------------------|-------------------------|----------------|------------------|-------------------------|
|                           | Spring 2019<br>01/31/19 | Spring 2020<br>02/06/20 | Spring 2021<br>02/11/21 | Spring 2022<br>01/30/22 | 1 yr<br>Change | 1 yr<br>% Change | CENSUS 2021<br>02/12/21 |
| Alamogordo:               |                         |                         |                         |                         |                |                  |                         |
| First Time Freshmen       | 40                      | 62                      | 52                      | 56                      | 4              | 7.69%            | 52                      |
| Undergraduate Transfers   | 46                      | 40                      | 33                      | 11                      | -22            | -66.67%          | 33                      |
| Continuing Undergraduates | 515                     | 471                     | 384                     | 345                     | -39            | -10.16%          | 384                     |
| Freshmen                  | 174                     | 168                     | 110                     | 107                     | -3             | -2.73%           | 110                     |
| Sophomore                 | 181                     | 142                     | 148                     | 121                     | -27            | -18.24%          | 148                     |
| Junior                    | 89                      | 91                      | 65                      | 69                      | 4              | 6.15%            | 65                      |
| Senior                    | 46                      | 43                      | 30                      | 36                      | 6              | 20.00%           | 30                      |
| Non Degree                | 22                      | 27                      | 31                      | 12                      | -19            | -61.29%          | 3:                      |
| Post Baccalaureate        | 3                       | 0                       | 0                       | 0                       | 0              | N/A              | (                       |
| High School (Dual Credit) | 207                     | 185                     | 103                     | 133                     | 30             | 29.13%           | 103                     |
| Other Campuses            | 625                     | 541                     | 200                     | 228                     | 28             | 14.00%           | 200                     |
| Other**                   | 62                      | 61                      | 49                      | 38                      | -11            | -22.45%          | 49                      |
| Total                     | 1,495                   | 1,360                   | 821                     | 811                     | -10            | -1.22%           | 821                     |
| Carlsbad:                 |                         |                         |                         |                         |                |                  |                         |
| First Time Freshmen       | 33                      | 39                      | 44                      | 43                      | -1             | -2.27%           | 44                      |
| Undergraduate Transfers   | 32                      | 28                      | 24                      | 22                      | -2             | -8.33%           | 24                      |
| Continuing Undergraduates | 429                     | 389                     | 380                     | 334                     | -46            | -12.11%          | 380                     |
| Freshmen                  | 119                     | 105                     | 98                      | 102                     | 4              | 4.08%            | 98                      |
| Sophomore                 | 151                     | 143                     | 162                     | 129                     | -33            | -20.37%          | 162                     |
| Junior                    | 98                      | 79                      | 69                      | 59                      | -10            | -14.49%          | 69                      |
| Senior                    | 54                      | 52                      | 43                      | 40                      | -3             | -6.98%           | 43                      |
| Non Degree                | 7                       | 10                      | 8                       | 4                       | -4             | -50.00%          |                         |
| Post Baccalaureate        | 0                       | 0                       | 0                       | 0                       | 0              | N/A              |                         |
| High School (Dual Credit) | 846                     | 901                     | 476                     | 621                     | 145            | 30.46%           | 470                     |
| Other Campuses            | 416                     | 414                     | 209                     | 250                     | 41             | 19.62%           | 209                     |
| Other**                   | 54                      | 50                      | 29                      | 40                      | 11             | 37.93%           | 2:                      |
| Total                     | 1,810                   | 1,821                   | 1,162                   | 1,310                   | 148            | 12.74%           | 1,16                    |