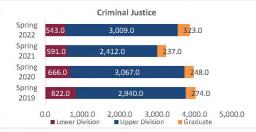

,439.0                 | 7,893.0                 | 8,201.0                 | 8,100.0                 | -101.0         | -1.2%            | 8,201.                  |
| iotal Arts and Sciences - Sciences | Graduate       | 2,184.0                 | 2,353.0                 | 2,221.0                 | 2,306.0                 | 85.0           | 3.8%             | 2,221.                  |
|                                    | Total          | 29,932.0                | 29,805.0                | 30,048.0                | 28,528.0                | -1,520.0       | -5.1%            | 30,048.                 |

## STATE BE BOLD. Shape the Future

#### College of Arts and Sciences - Social Sciences

#### Preliminary HED Student Credit Hours (SCH) by Department Spring 2019 through Spring 2022

























#### College of Arts and Sciences - Social Sciences

#### Preliminary HED Student Credit Hours (SCH) by Department

Spring 2019 through Spring 2022

| SCH Level<br>.ower Division<br>Jpper Division<br>Graduate | Student Credit Ho Spring 2019 01/31/19 121.0 56.0