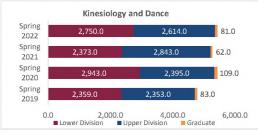

tal Business                      | Upper Division | 13,196.5                | 12,212.5                | 12,980.5                | 12,378.0                | -602.5         | -4.6%            | 12,980.5                |
| Total Dusifiess                     | Graduate       | 2,002.0                 | 1,855.0                 | 2,098.0                 | 1,873.0                 | -225.0         | -10.7%           | 2,098.0                 |
|                                     | Total          | 19,626.5                | 18,501.5                | 19,470.5                | 18,724.0                | -746.5         | -3.8%            | 19,470.5                |



#### **College of Education**

#### Preliminary HED Student Credit Hours (SCH) by Department Spring 2019 through Spring 2022











|                                       |                | Student Credit Ho       | urs (Based on Co        | urse Prefix)            |                         |                |                  |                         |
|---------------------------------------|----------------|-------------------------|-------------------------|-------------------------|-------------------------|----------------|------------------|-------------------------|
| Department                            | SCH Level      | Spring 2019<br>01/31/19 | Spring 2020<br>02/06/20 | Spring 2021<br>02/11/21 | Spring 2022<br>01/30/22 | 1 yr<br>Change | 1 yr<br>% Change | CENSUS 2021<br>02/12/21 |
|                                       | Lower Division | 1,106.0                 | 1,488.0                 | 1,622.0