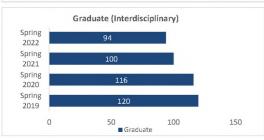

## Daily Student Credit Hours (SCH) Spring 2019 through Spring 2022 New Mexico State University - Las Cruces Campus

|                            |                | Student Credit Ho       | urs (Based on Co        | urse Prefix)            |                         |                |                  |                         |
|----------------------------|----------------|-------------------------|-------------------------|-------------------------|-------------------------|----------------|------------------|-------------------------|
| College                    | SCH Level      | Spring 2019<br>01/31/19 | Spring 2020<br>02/06/20 | Spring 2021<br>02/11/21 | Spring 2022<br>01/30/22 | 1 yr<br>Change | 1 yr<br>% Change | CENSUS 2021<br>02/12/21 |
|                            | Lower Division | 4,239.0                 | 3,520.0                 | 3,611.0                 | 3,847.0                 | 236.0          | 6.5%             | 3,611.0                 |
| Agricultural, Consumer and | Upper Division | 7,181.0                 | 7,332.0                 | 8,445.0                 | 8,483.0                 | 38.0           | 0.4%             | 8,445.0                 |
| Environmental Sciences     | Graduate       | 1,475.0                 | 1,682.0                 | 1,622.0                 | 1,573.0                 | -49.0          | -3.0%            | 1,622.0                 |
|                            | Total ACES     | 12,895.0                | 12,534.0                | 13,678.0                | 13,903.0                | 225.0          | 1.6%             | 13,678.0                |
|                            | Lower Division | 45,753.5                | 44,097.0                | 44,845.0                | 40,232.0                | -4,613.0       | -10.3%           | 44,845.0                |
| Arts and Sciences          | Upper Division | 25,839.0                | 27,487.5                | 27,138.5                | 27,102.5                | -36.0          | -0.1%            | 27,138.5                |
| Aits and Sciences          | Graduate       | 5,338.0                 | 5,135.0                 | 5,028.0                 | 4,922.0                 | -106.0         | -2.1%            | 5,028.0                 |
|                            | Total AS       | 76,930.5                | 76,719.5                | 77,011.5                | 72,256.5                | -4,755.0       | -6.2%            | 77,011.5                |
|                            | Lower Division | 4,428.0                 | 4,434.0                 | 4,392.0                 | 4,473.0                 | 81.0           | 1.8%             | 4,392.0                 |
| Business                   | Upper Division | 13,196.5                | 12,212.5                | 12,980.5                | 12,378.0                | -602.5         | -4.6%            | 12,980.5                |
| Dusiness                   | Graduate       | 2,002.0                 | 1,855.0                 | 2,098.0                 | 1,873.0                 | -225.0         | -10.7%           | 2,098.0                 |
|                            | Total BA       | 19,626.5                | 18,501.5                | 19,470.5                | 18,724.0                | -746.5         | -3.8%            | 19,470.5                |
|                            | Lower Division | 4,327.0                 | 5,260.0                 | 5,508.0                 | 6,013.0                 | 505.0          | 9.2%             | 5,508.0                 |
| Education                  | Upper Division | 8,567.0                 | 8,485.0                 | 9,599.0                 | 8,515.0                 | -1,084.0       | -11.3%           | 9,599.0                 |
|                            | Graduate       | 4,210.0                 | 4,185.0                 | 3,936.0                 | 4,184.0                 | 248.0          | 6.3%             | 3,936.0                 |
|                            | Total ED       | 17,104.0                | 17,930.0                | 19,043.0                | 18,712.0                | -331.0         | -1.7%            | 19,043.0                |
|                            | Lower Division | 3,681.0                 | 3,955.0                 | 4,075.0                 | 3,722.0                 | -353.0         | -8.7%            | 4,075.0                 |
| Engineering                | Upper Division | 9,273.0                 | 9,137.0                 | 8,958.0                 | 8,858.0                 | -100.0         | -1.1%            | 8,958.0                 |
| Lingineering               | Graduate       | 2,514.0                 | 2,374.0                 | 2,439.0                 | 2,303.0                 | -136.0         | -5.6%            | 2,439.0                 |
|                            | Total EG       | 15,468.0                | 15,466.0                | 15,472.0                | 14,883.0                | -589.0         | -3.8%            | 15,472.0                |
| Graduate                   | Graduate       | 99.0                    | 135.0                   | 112.0                   | 94.0                    | -18.0          | -16.1%           | 112.0                   |
| diadate                    | Total GR       | 99.0                    | 135.0                   | 112.0                   | 94.0                    | -18.0          | -16.1%           | 112.0                   |
|                            | Lower Division | 0.0                     | 125.0                   | 111.0                   | 40.0                    | -71.0          | -64.0%           | 111.0                   |
|                            | Upper Division | 0.0                     | 0.0                     | 0.0                     | 0.0                     | 0.0            | N/A              | 0.0                     |
| Community College          | Graduate       | 0.0                     | 0.0                     | 0.0                     | 0.0                     | 0.0            | N/A              | 0.0                     |
|                            | Total EL       | 0.0                     | 125.0                   | 111.0                   | 40.0                    | -71.0          | -64.0%           | 111.0                   |
|                            | Lower Division | 1,301.0                 | 1,113.0                 | 478.0                   | 575.0                   | 97.0           | 20.3%            | 478.0                   |
| Hankband Carlal Cardana    | Upper Division | 7,278.0                 | 7,434.0                 | 8,051.0                 | 7,873.0                 | -178.0         | -2.2%            | 8,051.0                 |
| Health and Social Services | Graduate       | 2,381.0                 | 2,722.0                 | 3,607.0                 | 3,552.0                 | -55.0          | -1.5%            | 3,607.0                 |
|                            | Total HS       | 10,960.0                | 11,269.0                | 12,136.0                | 12,000.0                | -136.0         | -1.1%            | 12,136.0                |
|                            | Lower Division | 27.0                    | 23.0                    | 24.0                    | 18.0                    | -6.0           | -25.0%           | 24.0                    |
|                            | Upper Division | 84.0                    | 84.0                    | 0.0                     | 72.0                    | 72.0           | N/A              | 0.0                     |
| Library Science            | Graduate       | 0.0                     | 0.0                     | 0.0                     | 0.0                     | 0.0            | N/A              | 0.0                     |
|                            | Total LS       | 111.0                   | 107.0                   | 24.0                    | 90.0                    | 66.0           | 275.0%           | 24.0                    |
|                            | Lower Division | 0.0                     | 0.0                     | 216.0                   | 2.0                     | -214.0         | -99.1%           | 216.0                   |
| Honors College             | Upper Division | 0.0                     | 0.0                     | 361.0                   | 123.0                   | -238.0         | -65.9%           | 361.0                   |
| Honors college             | Graduate       | 0.0                     | 0.0                     | 0.0                     | 0.0                     | 0.0            | N/A              | 0.0                     |
|                            | Total HN       | 0.0                     | 0.0                     | 577.0                   | 125.0                   | -452.0         | -78.3%           | 577.0                   |
|                            | Lower Division | 1,000.0                 | 1,209.0                 | 1,087.0                 | 1,063.0                 | -24.0          | -2.2%            | 1,087.0                 |
| UNIV                       | Upper Division | 73.0                    | 57.0                    | 58.0                    | 16.0                    | -42.0          | -72.4%           | 58.0                    |
|                            | Graduate       | 0.0                     | 0.0                     | 0.0                     | 0.0                     | 0.0            | N/A              | 0.0                     |
|                            | Total UNIV     | 1,073.0                 | 1,266.0                 | 1,145.0                 | 1,079.0                 | -66.0          | -5.8%            | 1,145.0                 |
|                            | Lower Division | 64,756.5                | 63,736.0                | 64,347.0                | 59,985.0                | -4,362.0       | -6.8%            | 64,347.0                |
| Total Las Causas Communa   | Upper Division | 71,491.5                | 72,229.0                | 75,591.0                | 73,420.5                | -2,170.5       | -2.9%            | 75,591.0                |
| Total Las Cruces Campus    | Graduate       | 18,019.0                | 18,088.0                | 18,842.0                | 18,501.0                | -341.0         | -1.8%            | 18,842.0                |
|                            | Total          | 154,267.0               | 154,053.0               | 158,780.0               | 151,906.5               | -6,873.5       | -4.3%            | 158,780.0               |