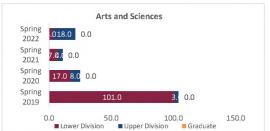

## Daily Student Credit Hours (SCH) Spring 2019 through Spring 2022 New Mexico State University - Las Cruces Campus

|                            |                | Student Credit Ho       | urs (Based on Co        | urse Prefix)            |                         |                |                  |                         |
|----------------------------|----------------|-------------------------|-------------------------|-------------------------|-------------------------|----------------|------------------|-------------------------|
| College                    | SCH Level      | Spring 2019<br>01/31/19 | Spring 2020<br>02/06/20 | Spring 2021<br>02/11/21 | Spring 2022<br>01/30/22 | 1 yr<br>Change | 1 yr<br>% Change | CENSUS 2021<br>02/12/21 |
|                            | Lower Division | 4,239.0                 | 3,520.0                 | 3,611.0                 | 3,847.0                 | 236.0          | 6.5%             | 3,611.0                 |
| Agricultural, Consumer and | Upper Division | 7,181.0                 | 7,332.0                 | 8,445.0                 | 8,483.0                 | 38.0           | 0.4%             | 8,445.0                 |
| Environmental Sciences     | Graduate       | 1,475.0                 | 1,682.0                 | 1,622.0                 | 1,573.0                 | -49.0          | -3.0%            | 1,622.0                 |
|                            | Total ACES     | 12,895.0                | 12,534.0                | 13,678.0                | 13,903.0                | 225.0          | 1.6%             | 13,678.0                |
|                            | Lower Division | 45,753.5                | 44,097.0                | 44,845.0                | 40,232.0                | -4,613.0       | -10.3%           | 44,845.0                |
| Arts and Sciences          | Upper Division | 25,839.0                | 27,487.5                | 27,138.5                | 27,102.5                | -36.0          | -0.1%            | 27,138.5                |
| Aits and Sciences          | Graduate       | 5,338.0                 | 5,135.0                 | 5,028.0                 | 4,922.0                 | -106.0         | -2.1%            | 5,028.0                 |
|                            | Total AS       | 76,930.5                | 76,719.5                | 77,011.5                | 72,256.5                | -4,755.0       | -6.2%            | 77,011.5                |
|                            | Lower Division | 4,428.0                 | 4,434.0                 | 4,392.0                 | 4,473.0                 | 81.0           | 1.8%             | 4,392.0                 |
| Business                   | Upper Division | 13,196.5                | 12,212.5                | 12,980.5                | 12,378.0                | -602.5         | -4.6%            | 12,980.5                |
| Dusiness                   | Graduate       | 2,002.0                 | 1,855.0                 | 2,098.0                 | 1,873.0                 | -225.0         | -10.7%           | 2,098.0                 |
|                            | Total BA       | 19,626.5                | 18,501.5                | 19,470.5                | 18,724.0                | -746.5         | -3.8%            | 19,470.5                |
|                            | Lower Division | 4,327.0                 | 5,260.0                 | 5,508.0                 | 6,013.0                 | 505.0          | 9.2%             | 5,508.0                 |
| Education                  | Upper Division | 8,567.0                 | 8,485.0                 | 9,599.0                 | 8,515.0                 | -1,084.0       | -11.3%           | 9,599.0                 |
|                            | Graduate       | 4,210.0                 | 4,185.0                 | 3,936.0                 | 4,184.0                 | 248.0          | 6.3%             | 3,936.0                 |
|                            | Total ED       | 17,104.0                | 17,930.0                | 19,043.0                | 18,712.0                | -331.0         | -1.7%            | 19,043.0                |
|                            | Lower Division | 3,681.0                 | 3,955.0                 | 4,075.0                 | 3,722.0                 | -353.0         | -8.7%            | 4,075.0                 |
| Engineering                | Upper Division | 9,273.0                 | 9,137.0                 | 8,958.0                 | 8,858.0                 | -100.0         | -1.1%            | 8,958.0                 |
| Lingineering               | Graduate       | 2,514.0                 | 2,374.0                 | 2,439.0                 | 2,303.0                 | -136.0         | -5.6%            | 2,439.0                 |
|                            | Total EG       | 15,468.0                | 15,466.0                | 15,472.0                | 14,883.0                | -589.0         | -3.8%            | 15,472.0                |
| Graduate                   | Graduate       | 99.0                    | 135.0                   | 112.0                   | 94.0                    | -18.0          | -16.1%           | 112.0                   |
| diadate                    | Total GR       | 99.0                    | 135.0                   | 112.0                   | 94.0                    | -18.0          | -16.1%           | 112.0                   |
|                            | Lower Division | 0.0                     | 125.0                   | 111.0                   | 40.0                    | -71.0          | -64.0%           | 111.0                   |
|                            | Upper Division | 0.0                     | 0.0                     | 0.0                     | 0.0                     | 0.0            | N/A              | 0.0                     |
| Community College          | Graduate       | 0.0                     | 0.0                     | 0.0                     | 0.0                     | 0.0            | N/A              | 0.0                     |
|                            | Total EL       | 0.0                     | 125.0                   | 111.0                   | 40.0                    | -71.0          | -64.0%           | 111.0                   |
|                            | Lower Division | 1,301.0                 | 1,113.0                 | 478.0                   | 575.0                   | 97.0           | 20.3%            | 478.0                   |
| Hankband Carlal Cardana    | Upper Division | 7,278.0                 | 7,434.0                 | 8,051.0                 | 7,873.0                 | -178.0         | -2.2%            | 8,051.0                 |
| Health and Social Services | Graduate       | 2,381.0                 | 2,722.0                 | 3,607.0                 | 3,552.0                 | -55.0          | -1.5%            | 3,607.0                 |
|                            | Total HS       | 10,960.0                | 11,269.0                | 12,136.0                | 12,000.0                | -136.0         | -1.1%            | 12,136.0                |
|                            | Lower Division | 27.0                    | 23.0                    | 24.0                    | 18.0                    | -6.0           | -25.0%           | 24.0                    |
|                            | Upper Division | 84.0                    | 84.0                    | 0.0                     | 72.0                    | 72.0           | N/A              | 0.0                     |
| Library Science            | Graduate       | 0.0                     | 0.0                     | 0.0                     | 0.0                     | 0.0            | N/A              | 0.0                     |
|                            | Total LS       | 111.0                   | 107.0                   | 24.0                    | 90.0                    | 66.0           | 275.0%           | 24.0                    |
|                            | Lower Division | 0.0                     | 0.0                     | 216.0                   | 2.0                     | -214.0         | -99.1%           | 216.0                   |
| Honors College             | Upper Division | 0.0                     | 0.0                     | 361.0                   | 123.0                   | -238.0         | -65.9%           | 361.0                   |
| Honors college             | Graduate       | 0.0                     | 0.0                     | 0.0                     | 0.0                     | 0.0            | N/A              | 0.0                     |
|                            | Total HN       | 0.0                     | 0.0                     | 577.0                   | 125.0                   | -452.0         | -78.3%           | 577.0                   |
|                            | Lower Division | 1,000.0                 | 1,209.0                 | 1,087.0                 | 1,063.0                 | -24.0          | -2.2%            | 1,087.0                 |
| UNIV                       | Upper Division | 73.0                    | 57.0                    | 58.0                    | 16.0                    | -42.0          | -72.4%           | 58.0                    |
|                            | Graduate       | 0.0                     | 0.0                     | 0.0                     | 0.0                     | 0.0            | N/A              | 0.0                     |
|                            | Total UNIV     | 1,073.0                 | 1,266.0                 | 1,145.0                 | 1,079.0                 | -66.0          | -5.8%            | 1,145.0                 |
|                            | Lower Division | 64,756.5                | 63,736.0                | 64,347.0                | 59,985.0                | -4,362.0       | -6.8%            | 64,347.0                |
| Total Las Causas Communa   | Upper Division | 71,491.5                | 72,229.0                | 75,591.0                | 73,420.5                | -2,170.5       | -2.9%            | 75,591.0                |
| Total Las Cruces Campus    | Graduate       | 18,019.0                | 18,088.0                | 18,842.0                | 18,501.0                | -341.0         | -1.8%            | 18,842.0                |
|                            | Total          | 154,267.0               | 154,053.0               | 158,780.0               | 151,906.5               | -6,873.5       | -4.3%            | 158,780.0               |