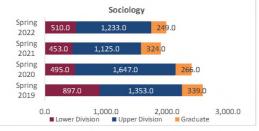

## Daily Student Credit Hours (SCH) Spring 2019 through Spring 2022 New Mexico State University - Las Cruces Campus

|                            |                | Student Credit Ho       | urs (Based on Co        | urse Prefix)            |                         |                |                  |                         |
|----------------------------|----------------|-------------------------|-------------------------|-------------------------|-------------------------|----------------|------------------|-------------------------|
| College                    | SCH Level      | Spring 2019<br>01/31/19 | Spring 2020<br>02/06/20 | Spring 2021<br>02/11/21 | Spring 2022<br>01/30/22 | 1 yr<br>Change | 1 yr<br>% Change | CENSUS 2021<br>02/12/21 |
|                            | Lower Division | 4,239.0                 | 3,520.0                 | 3,611.0                 | 3,847.0                 | 236.0          | 6.5%             | 3,611.0                 |
| Agricultural, Consumer and | Upper Division | 7,181.0                 | 7,332.0                 | 8,445.0                 | 8,483.0                 | 38.0           | 0.4%             | 8,445.0                 |
| Environmental Sciences     | Graduate       | 1,475.0                 | 1,682.0                 | 1,622.0                 | 1,573.0                 | -49.0          | -3.0%            | 1,622.0                 |
|                            | Total ACES     | 12,895.0                | 12,534.0                | 13,678.0                | 13,903.0                | 225.0          | 1.6%             | 13,678.0                |
|                            | Lower Division | 45,753.5                | 44,097.0                | 44,845.0                | 40,232.0                | -4,613.0       | -10.3%           | 44,845.0                |
| Arts and Sciences          | Upper Division | 25,839.0                | 27,487.5                | 27,138.5                | 27,102.5                | -36.0          | -0.1%            | 27,138.5                |
| Aits and Sciences          | Graduate       | 5,338.0                 | 5,135.0                 | 5,028.0                 | 4,922.0                 | -106.0         | -2.1%            | 5,028.0                 |
|                            | Total AS       | 76,930.5                | 76,719.5                | 77,011.5                | 72,256.5                | -4,755.0       | -6.2%            | 77,011.5                |
|                            | Lower Division | 4,428.0                 | 4,434.0                 | 4,392.0                 | 4,473.0                 | 81.0           | 1.8%             | 4,392.0                 |
| Business                   | Upper Division | 13,196.5                | 12,212.5                | 12,980.5                | 12,378.0                | -602.5         | -4.6%            | 12,980.5                |
| Dusiness                   | Graduate       | 2,002.0                 | 1,855.0                 | 2,098.0                 | 1,873.0                 | -225.0         | -10.7%           | 2,098.0                 |
|                            | Total BA       | 19,626.5                | 18,501.5                | 19,470.5                | 18,724.0                | -746.5         | -3.8%            | 19,470.5                |
|                            | Lower Division | 4,327.0                 | 5,260.0                 | 5,508.0                 | 6,013.0                 | 505.0          | 9.2%             | 5,508.0                 |
| Education                  | Upper Division | 8,567.0                 | 8,485.0                 | 9,599.0                 | 8,515.0                 | -1,084.0       | -11.3%           | 9,599.0                 |
|                            | Graduate       | 4,210.0                 | 4,185.0                 | 3,936.0                 | 4,184.0                 | 248.0          | 6.3%             | 3,936.0                 |
|                            | Total ED       | 17,104.0                | 17,930.0                | 19,043.0                | 18,712.0                | -331.0         | -1.7%            | 19,043.0                |
|                            | Lower Division | 3,681.0                 | 3,955.0                 | 4,075.0                 | 3,722.0                 | -353.0         | -8.7%            | 4,075.0                 |
| Engineering                | Upper Division | 9,273.0                 | 9,137.0                 | 8,958.0                 | 8,858.0                 | -100.0         | -1.1%            | 8,958.0                 |
| Lingineering               | Graduate       | 2,514.0                 | 2,374.0                 | 2,439.0                 | 2,303.0                 | -136.0         | -5.6%            | 2,439.0                 |
|                            | Total EG       | 15,468.0                | 15,466.0                | 15,472.0                | 14,883.0                | -589.0         | -3.8%            | 15,472.0                |
| Graduate                   | Graduate       | 99.0                    | 135.0                   | 112.0                   | 94.0                    | -18.0          | -16.1%           | 112.0                   |
| diadate                    | Total GR       | 99.0                    | 135.0                   | 112.0                   | 94.0                    | -18.0          | -16.1%           | 112.0                   |
|                            | Lower Division | 0.0                     | 125.0                   | 111.0                   | 40.0                    | -71.0          | -64.0%           | 111.0                   |
|                            | Upper Division | 0.0                     | 0.0                     | 0.0                     | 0.0                     | 0.0            | N/A              | 0.0                     |
| Community College          | Graduate       | 0.0                     | 0.0                     | 0.0                     | 0.0                     | 0.0            | N/A              | 0.0                     |
|                            | Total EL       | 0.0                     | 125.0                   | 111.0                   | 40.0                    | -71.0          | -64.0%           | 111.0                   |
|                            | Lower Division | 1,301.0                 | 1,113.0                 | 478.0                   | 575.0                   | 97.0           | 20.3%            | 478.0                   |
| Hankband Carlal Cardana    | Upper Division | 7,278.0                 | 7,434.0                 | 8,051.0                 | 7,873.0                 | -178.0         | -2.2%            | 8,051.0                 |
| Health and Social Services | Graduate       | 2,381.0                 | 2,722.0                 | 3,607.0                 | 3,552.0                 | -55.0          | -1.5%            | 3,607.0                 |
|                            | Total HS       | 10,960.0                | 11,269.0                | 12,136.0                | 12,000.0                | -136.0         | -1.1%            | 12,136.0                |
|                            | Lower Division | 27.0                    | 23.0                    | 24.0                    | 18.0                    | -6.0           | -25.0%           | 24.0                    |
|                            | Upper Division | 84.0                    | 84.0                    | 0.0                     | 72.0                    | 72.0           | N/A              | 0.0                     |
| Library Science            | Graduate       | 0.0                     | 0.0                     | 0.0                     | 0.0                     | 0.0            | N/A              | 0.0                     |
|                            | Total LS       | 111.0                   | 107.0                   | 24.0                    | 90.0                    | 66.0           | 275.0%           | 24.0                    |
|                            | Lower Division | 0.0                     | 0.0                     | 216.0                   | 2.0                     | -214.0         | -99.1%           | 216.0                   |
| Honors College             | Upper Division | 0.0                     | 0.0                     | 361.0                   | 123.0                   | -238.0         | -65.9%           | 361.0                   |
| Honors college             | Graduate       | 0.0                     | 0.0                     | 0.0                     | 0.0                     | 0.0            | N/A              | 0.0                     |
|                            | Total HN       | 0.0                     | 0.0                     | 577.0                   | 125.0                   | -452.0         | -78.3%           | 577.0                   |
|                            | Lower Division | 1,000.0                 | 1,209.0                 | 1,087.0                 | 1,063.0                 | -24.0          | -2.2%            | 1,087.0                 |
| UNIV                       | Upper Division | 73.0                    | 57.0                    | 58.0                    | 16.0                    | -42.0          | -72.4%           | 58.0                    |
|                            | Graduate       | 0.0                     | 0.0                     | 0.0                     | 0.0                     | 0.0            | N/A              | 0.0                     |
|                            | Total UNIV     | 1,073.0                 | 1,266.0                 | 1,145.0                 | 1,079.0                 | -66.0          | -5.8%            | 1,145.0                 |
|                            | Lower Division | 64,756.5                | 63,736.0                | 64,347.0                | 59,985.0                | -4,362.0       | -6.8%            | 64,347.0                |
| Total Las Causas Communa   | Upper Division | 71,491.5                | 72,229.0                | 75,591.0                | 73,420.5                | -2,170.5       | -2.9%            | 75,591.0                |
| Total Las Cruces Campus    | Graduate       | 18,019.0                | 18,088.0                | 18,842.0                | 18,501.0                | -341.0         | -1.8%            | 18,842.0                |
|                            | Total          | 154,267.0               | 154,053.0               | 158,780.0               | 151,906.5               | -6,873.5       | -4.3%            | 158,780.0               |