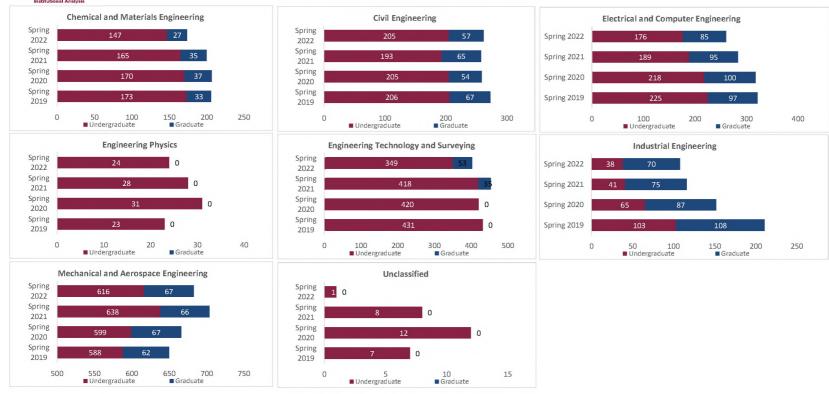

STATE
BE BOLD. Shape the Future.
Institutional Analysis

|                            |                         | Headcount by            | Student Categor         | y and Level             |                |                  |                          |
|----------------------------|-------------------------|-------------------------|-------------------------|-------------------------|----------------|------------------|--------------------------|
| Las Cruces Undergraduates: | Spring 2019<br>01/31/19 | Spring 2020<br>02/06/20 | Spring 2021<br>02/11/21 | Spring 2022<br>01/30/22 | 1 yr<br>Change | 1 yr<br>% Change | CENSUS 2021<br>2/12/2021 |
| First Time Freshmen        | 32                      | 31                      | 67                      | 64                      | -3             | -4.48%           | 67                       |
| Undergraduate Transfers    | 213                     | 211                     | 199                     | 198                     | -1             | -0.50%           | 199                      |
| Continuing Undergraduates  | 9,485                   | 9,471                   | 9,399                   | 9,083                   | -316           | -3.36%           | 9,399                    |
| Freshmen                   | 1,371                   | 1,339                   | 1,263                   | 1,227                   | -36            | -2.85%           | 1,263                    |
| Sophomore                  | 1,599                   | 1,753                   | 1,715                   | 1,584                   | -131           | -7.64%           | 1,715                    |
| Junior                     | 2,013                   | 1,902                   | 2,088                   | 1,944                   | -144           | -6.90%           | 2,088                    |
| Senior                     | 4,435                   | 4,410                   | 4,279                   | 4,270                   | -9             | -0.21%           | 4,279                    |
| Non Degree                 | 8                       | 67                      | 54                      | 58                      | 4              | 7.41%            | 54                       |
| Post Baccalaureate         | 59                      | 0                       | 0                       | 0                       | 0              | N/A              | 0                        |
| High School (Dual Credit)  | 226                     | 200                     | 200                     | 173                     | -27            | -13.50%          | 200                      |
| Two Year Campus Students   | 172                     | 182                     | 225                     | 233                     | 8              | 3.56%            | 225                      |
| Branch Transfers           | 241                     | 178                     | 186                     | 182                     | -4             | -2.15%           | 186                      |
| Other*                     | 174                     | 176                     | 199                     | 196                     | -3             | -1.51%           | 199                      |
| Total                      | 10,543                  | 10,449                  | 10,475                  | 10,129                  | -346           | -3.30%           | 10,475                   |

|                               | or the state of th | Headcount by | Student Categor | y and Level |        |          | AND REAL PROPERTY. |
|-------------------------------|--------------------------------------------------------------------------------------------------------------------------------------------------------------------------------------------------------------------------------------------------------------------------------------------------------------------------------------------------------------------------------------------------------------------------------------------------------------------------------------------------------------------------------------------------------------------------------------------------------------------------------------------------------------------------------------------------------------------------------------------------------------------------------------------------------------------------------------------------------------------------------------------------------------------------------------------------------------------------------------------------------------------------------------------------------------------------------------------------------------------------------------------------------------------------------------------------------------------------------------------------------------------------------------------------------------------------------------------------------------------------------------------------------------------------------------------------------------------------------------------------------------------------------------------------------------------------------------------------------------------------------------------------------------------------------------------------------------------------------------------------------------------------------------------------------------------------------------------------------------------------------------------------------------------------------------------------------------------------------------------------------------------------------------------------------------------------------------------------------------------------------|--------------|-----------------|-------------|--------|----------|--------------------|
|                               | Spring 2019                                                                                                                                                                                                                                                                                                                                                                                                                                                                                                                                                                                                                                                                                                                                                                                                                                                                                                                                                                                                                                                                                                                                                                                                                                                                                                                                                                                                                                                                                                                                                                                                                                                                                                                                                                                                                                                                                                                                                                                                                                                                                                                    | Spring 2020  | Spring 2021     | Spring 2022 | 1 yr   | 1 yr     | CENSUS 2021        |
| Las Cruces Graduate Students: | 01/31/19                                                                                                                                                                                                                                                                                                                                                                                                                                                                                                                                                                                                                                                                                                                                                                                                                                                                                                                                                                                                                                                                                                                                                                                                                                                                                                                                                                                                                                                                                                                                                                                                                                                                                                                                                                                                                                                                                                                                                                                                                                                                                                                       | 02/06/20     | 02/11/21        | 01/30/22    | Change | % Change | 02/12/21           |
| New Graduate Students         | 181                                                                                                                                                                                                                                                                                                                                                                                                                                                                                                                                                                                                                                                                                                                                                                                                                                                                                                                                                                                                                                                                                                                                                                                                                                                                                                                                                                                                                                                                                                                                                                                                                                                                                                                                                                                                                                                                                                                                                                                                                                                                                                                            | 198          | 261             | 231         | -30    | -11.49%  | 261                |
| Continuing Graduate Students  | 2,211                                                                                                                                                                                                                                                                                                                                                                                                                                                                                                                                                                                                                                                                                                                                                                                                                                                                                                                                                                                                                                                                                                                                                                                                                                                                                                                                                                                                                                                                                                                                                                                                                                                                                                                                                                                                                                                                                                                                                                                                                                                                                                                          | 2,261        | 2,302           | 2,312       | 10     | 0.43%    | 2,302              |
| Masters                       | 1,496                                                                                                                                                                                                                                                                                                                                                                                                                                                                                                                                                                                                                                                                                                                                                                                                                                                                                                                                                                                                                                                                                                                                                                                                                                                                                                                                                                                                                                                                                                                                                                                                                                                                                                                                                                                                                                                                                                                                                                                                                                                                                                                          | 1,592        | 1,629           | 1,631       | 2      | 0.12%    | 1,629              |
| Doctorate                     | 662                                                                                                                                                                                                                                                                                                                                                                                                                                                                                                                                                                                                                                                                                                                                                                                                                                                                                                                                                                                                                                                                                                                                                                                                                                                                                                                                                                                                                                                                                                                                                                                                                                                                                                                                                                                                                                                                                                                                                                                                                                                                                                                            | 610          | 616             | 618         | 2      | 0.32%    | 616                |
| Ed Specialist                 | 32                                                                                                                                                                                                                                                                                                                                                                                                                                                                                                                                                                                                                                                                                                                                                                                                                                                                                                                                                                                                                                                                                                                                                                                                                                                                                                                                                                                                                                                                                                                                                                                                                                                                                                                                                                                                                                                                                                                                                                                                                                                                                                                             | 30           | 30              | 32          | 2      | 6.67%    | 30                 |
| Non Degree                    | 21                                                                                                                                                                                                                                                                                                                                                                                                                                                                                                                                                                                                                                                                                                                                                                                                                                                                                                                                                                                                                                                                                                                                                                                                                                                                                                                                                                                                                                                                                                                                                                                                                                                                                                                                                                                                                                                                                                                                                                                                                                                                                                                             | 29           | 27              | 31          | 4      | 14.81%   | 27                 |
| Other*                        | 45                                                                                                                                                                                                                                                                                                                                                                                                                                                                                                                                                                                                                                                                                                                                                                                                                                                                                                                                                                                                                                                                                                                                                                                                                                                                                                                                                                                                                                                                                                                                                                                                                                                                                                                                                                                                                                                                                                                                                                                                                                                                                                                             | 26           | 40              | 40          | 0      | 0.00%    | 40                 |
| Total                         | 2,437                                                                                                                                                                                                                                                                                                                                                                                                                                                                                                                                                                                                                                                                                                                                                                                                                                                                                                                                                                                                                                                                                                                                                                                                                                                                                                                                                                                                                                                                                                                                                                                                                                                                                                                                                                                                                                                                                                                                                                                                                                                                                                                          | 2,485        | 2,603           | 2,583       | -20    | -0.77%   | 2,603              |