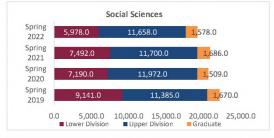

## Daily Student Credit Hours (SCH) Spring 2019 through Spring 2022 New Mexico State University - Las Cruces Campus

|                            |                | Student Credit Ho       | urs (Based on Co        | urse Prefix)            |                         |                |                  |                         |
|----------------------------|----------------|-------------------------|-------------------------|-------------------------|-------------------------|----------------|------------------|-------------------------|
| College                    | SCH Level      | Spring 2019<br>01/31/19 | Spring 2020<br>02/06/20 | Spring 2021<br>02/11/21 | Spring 2022<br>01/30/22 | 1 yr<br>Change | 1 yr<br>% Change | CENSUS 2021<br>02/12/21 |
|                            | Lower Division | 4,239.0                 | 3,520.0                 | 3,611.0                 | 3,847.0                 | 236.0          | 6.5%             | 3,611.0                 |
| Agricultural, Consumer and | Upper Division | 7,181.0                 | 7,332.0                 | 8,445.0                 | 8,483.0                 | 38.0           | 0.4%             | 8,445.0                 |
| Environmental Sciences     | Graduate       | 1,475.0                 | 1,682.0                 | 1,622.0                 | 1,573.0                 | -49.0          | -3.0%            | 1,622.0                 |
|                            | Total ACES     | 12,895.0                | 12,534.0                | 13,678.0                | 13,903.0                | 225.0          | 1.6%             | 13,678.0                |
|                            | Lower Division | 45,753.5                | 44,097.0                | 44,845.0                | 40,232.0                | -4,613.0       | -10.3%           | 44,845.0                |
| Arts and Sciences          | Upper Division | 25,839.0                | 27,487.5                | 27,138.5                | 27,102.5                | -36.0          | -0.1%            | 27,138.5                |
| Aits and Sciences          | Graduate       | 5,338.0                 | 5,135.0                 | 5,028.0                 | 4,922.0                 | -106.0         | -2.1%            | 5,028.0                 |
|                            | Total AS       | 76,930.5                | 76,719.5                | 77,011.5                | 72,256.5                | -4,755.0       | -6.2%            | 77,011.5                |
|                            | Lower Division | 4,428.0                 | 4,434.0                 | 4,392.0                 | 4,473.0                 | 81.0           | 1.8%             | 4,392.0                 |
| Business                   | Upper Division | 13,196.5                | 12,212.5                | 12,980.5                | 12,378.0                | -602.5         | -4.6%            | 12,980.5                |
| Dusiness                   | Graduate       | 2,002.0                 | 1,855.0                 | 2,098.0                 | 1,873.0                 | -225.0         | -10.7%           | 2,098.0                 |
|                            | Total BA       | 19,626.5                | 18,501.5                | 19,470.5                | 18,724.0                | -746.5         | -3.8%            | 19,470.5                |
|                            | Lower Division | 4,327.0                 | 5,260.0                 | 5,508.0                 | 6,013.0                 | 505.0          | 9.2%             | 5,508.0                 |
| Education                  | Upper Division | 8,567.0                 | 8,485.0                 | 9,599.0                 | 8,515.0                 | -1,084.0       | -11.3%           | 9,599.0                 |
|                            | Graduate       | 4,210.0                 | 4,185.0                 | 3,936.0                 | 4,184.0                 | 248.0          | 6.3%             | 3,936.0                 |
|                            | Total ED       | 17,104.0                | 17,930.0                | 19,043.0                | 18,712.0                | -331.0         | -1.7%            | 19,043.0                |
|                            | Lower Division | 3,681.0                 | 3,955.0                 | 4,075.0                 | 3,722.0                 | -353.0         | -8.7%            | 4,075.0                 |
| Engineering                | Upper Division | 9,273.0                 | 9,137.0                 | 8,958.0                 | 8,858.0                 | -100.0         | -1.1%            | 8,958.0                 |
| Lingineering               | Graduate       | 2,514.0                 | 2,374.0                 | 2,439.0                 | 2,303.0                 | -136.0         | -5.6%            | 2,439.0                 |
|                            | Total EG       | 15,468.0                | 15,466.0                | 15,472.0                | 14,883.0                | -589.0         | -3.8%            | 15,472.0                |
| Graduate                   | Graduate       | 99.0                    | 135.0                   | 112.0                   | 94.0                    | -18.0          | -16.1%           | 112.0                   |
| diadate                    | Total GR       | 99.0                    | 135.0                   | 112.0                   | 94.0                    | -18.0          | -16.1%           | 112.0                   |
|                            | Lower Division | 0.0                     | 125.0                   | 111.0                   | 40.0                    | -71.0          | -64.0%           | 111.0                   |
|                            | Upper Division | 0.0                     | 0.0                     | 0.0                     | 0.0                     | 0.0            | N/A              | 0.0                     |
| Community College          | Graduate       | 0.0                     | 0.0                     | 0.0                     | 0.0                     | 0.0            | N/A              | 0.0                     |
|                            | Total EL       | 0.0                     | 125.0                   | 111.0                   | 40.0                    | -71.0          | -64.0%           | 111.0                   |
|                            | Lower Division | 1,301.0                 | 1,113.0                 | 478.0                   | 575.0                   | 97.0           | 20.3%            | 478.0                   |
| Hankband Carlal Cardana    | Upper Division | 7,278.0                 | 7,434.0                 | 8,051.0                 | 7,873.0                 | -178.0         | -2.2%            | 8,051.0                 |
| Health and Social Services | Graduate       | 2,381.0                 | 2,722.0                 | 3,607.0                 | 3,552.0                 | -55.0          | -1.5%            | 3,607.0                 |
|                            | Total HS       | 10,960.0                | 11,269.0                | 12,136.0                | 12,000.0                | -136.0         | -1.1%            | 12,136.0                |
|                            | Lower Division | 27.0                    | 23.0                    | 24.0                    | 18.0                    | -6.0           | -25.0%           | 24.0                    |
|                            | Upper Division | 84.0                    | 84.0                    | 0.0                     | 72.0                    | 72.0           | N/A              | 0.0                     |
| Library Science            | Graduate       | 0.0                     | 0.0                     | 0.0                     | 0.0                     | 0.0            | N/A              | 0.0                     |
|                            | Total LS       | 111.0                   | 107.0                   | 24.0                    | 90.0                    | 66.0           | 275.0%           | 24.0                    |
|                            | Lower Division | 0.0                     | 0.0                     | 216.0                   | 2.0                     | -214.0         | -99.1%           | 216.0                   |
| Honors College             | Upper Division | 0.0                     | 0.0                     | 361.0                   | 123.0                   | -238.0         | -65.9%           | 361.0                   |
| Honors college             | Graduate       | 0.0                     | 0.0                     | 0.0                     | 0.0                     | 0.0            | N/A              | 0.0                     |
|                            | Total HN       | 0.0                     | 0.0                     | 577.0                   | 125.0                   | -452.0         | -78.3%           | 577.0                   |
|                            | Lower Division | 1,000.0                 | 1,209.0                 | 1,087.0                 | 1,063.0                 | -24.0          | -2.2%            | 1,087.0                 |
| UNIV                       | Upper Division | 73.0                    | 57.0                    | 58.0                    | 16.0                    | -42.0          | -72.4%           | 58.0                    |
|                            | Graduate       | 0.0                     | 0.0                     | 0.0                     | 0.0                     | 0.0            | N/A              | 0.0                     |
|                            | Total UNIV     | 1,073.0                 | 1,266.0                 | 1,145.0                 | 1,079.0                 | -66.0          | -5.8%            | 1,145.0                 |
|                            | Lower Division | 64,756.5                | 63,736.0                | 64,347.0                | 59,985.0                | -4,362.0       | -6.8%            | 64,347.0                |
| Total Las Causas Communa   | Upper Division | 71,491.5                | 72,229.0                | 75,591.0                | 73,420.5                | -2,170.5       | -2.9%            | 75,591.0                |
| Total Las Cruces Campus    | Graduate       | 18,019.0                | 18,088.0                | 18,842.0                | 18,501.0                | -341.0         | -1.8%            | 18,842.0                |
|                            | Total          | 154,267.0               | 154,053.0               | 158,780.0               | 151,906.5               | -6,873.5       | -4.3%            | 158,780.0               |