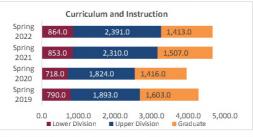

## Daily Student Credit Hours (SCH) Spring 2019 through Spring 2022 New Mexico State University - Las Cruces Campus

|                            |                | Student Credit Ho       | urs (Based on Co        | urse Prefix)            |                         |                |                  |                         |
|----------------------------|----------------|-------------------------|-------------------------|-------------------------|-------------------------|----------------|------------------|-------------------------|
| College                    | SCH Level      | Spring 2019<br>01/31/19 | Spring 2020<br>02/06/20 | Spring 2021<br>02/11/21 | Spring 2022<br>01/30/22 | 1 yr<br>Change | 1 yr<br>% Change | CENSUS 2021<br>02/12/21 |
|                            | Lower Division | 4,239.0                 | 3,520.0                 | 3,611.0                 | 3,847.0                 | 236.0          | 6.5%             | 3,611.0                 |
| Agricultural, Consumer and | Upper Division | 7,181.0                 | 7,332.0                 | 8,445.0                 | 8,483.0                 | 38.0           | 0.4%             | 8,445.0                 |
| Environmental Sciences     | Graduate       | 1,475.0                 | 1,682.0                 | 1,622.0                 | 1,573.0                 | -49.0          | -3.0%            | 1,622.0                 |
|                            | Total ACES     | 12,895.0                | 12,534.0                | 13,678.0                | 13,903.0                | 225.0          | 1.6%             | 13,678.0                |
|                            | Lower Division | 45,753.5                | 44,097.0                | 44,845.0                | 40,232.0                | -4,613.0       | -10.3%           | 44,845.0                |
| Arts and Sciences          | Upper Division | 25,839.0                | 27,487.5                | 27,138.5                | 27,102.5                | -36.0          | -0.1%            | 27,138.5                |
| Aits and Sciences          | Graduate       | 5,338.0                 | 5,135.0                 | 5,028.0                 | 4,922.0                 | -106.0         | -2.1%            | 5,028.0                 |
|                            | Total AS       | 76,930.5                | 76,719.5                | 77,011.5                | 72,256.5                | -4,755.0       | -6.2%            | 77,011.5                |
|                            | Lower Division | 4,428.0                 | 4,434.0                 | 4,392.0                 | 4,473.0                 | 81.0           | 1.8%             | 4,392.0                 |
| Business                   | Upper Division | 13,196.5                | 12,212.5                | 12,980.5                | 12,378.0                | -602.5         | -4.6%            | 12,980.5                |
| Dusiness                   | Graduate       | 2,002.0                 | 1,855.0                 | 2,098.0                 | 1,873.0                 | -225.0         | -10.7%           | 2,098.0                 |
|                            | Total BA       | 19,626.5                | 18,501.5                | 19,470.5                | 18,724.0                | -746.5         | -3.8%            | 19,470.5                |
|                            | Lower Division | 4,327.0                 | 5,260.0                 | 5,508.0                 | 6,013.0                 | 505.0          | 9.2%             | 5,508.0                 |
| Education                  | Upper Division | 8,567.0                 | 8,485.0                 | 9,599.0                 | 8,515.0                 | -1,084.0       | -11.3%           | 9,599.0                 |
|                            | Graduate       | 4,210.0                 | 4,185.0                 | 3,936.0                 | 4,184.0                 | 248.0          | 6.3%             | 3,936.0                 |
|                            | Total ED       | 17,104.0                | 17,930.0                | 19,043.0                | 18,712.0                | -331.0         | -1.7%            | 19,043.0                |
|                            | Lower Division | 3,681.0                 | 3,955.0                 | 4,075.0                 | 3,722.0                 | -353.0         | -8.7%            | 4,075.0                 |
| Engineering                | Upper Division | 9,273.0                 | 9,137.0                 | 8,958.0                 | 8,858.0                 | -100.0         | -1.1%            | 8,958.0                 |
| Lingineering               | Graduate       | 2,514.0                 | 2,374.0                 | 2,439.0                 | 2,303.0                 | -136.0         | -5.6%            | 2,439.0                 |
|                            | Total EG       | 15,468.0                | 15,466.0                | 15,472.0                | 14,883.0                | -589.0         | -3.8%            | 15,472.0                |
| Graduate                   | Graduate       | 99.0                    | 135.0                   | 112.0                   | 94.0                    | -18.0          | -16.1%           | 112.0                   |
| diadate                    | Total GR       | 99.0                    | 135.0                   | 112.0                   | 94.0                    | -18.0          | -16.1%           | 112.0                   |
|                            | Lower Division | 0.0                     | 125.0                   | 111.0                   | 40.0                    | -71.0          | -64.0%           | 111.0                   |
|                            | Upper Division | 0.0                     | 0.0                     | 0.0                     | 0.0                     | 0.0            | N/A              | 0.0                     |
| Community College          | Graduate       | 0.0                     | 0.0                     | 0.0                     | 0.0                     | 0.0            | N/A              | 0.0                     |
|                            | Total EL       | 0.0                     | 125.0                   | 111.0                   | 40.0                    | -71.0          | -64.0%           | 111.0                   |
|                            | Lower Division | 1,301.0                 | 1,113.0                 | 478.0                   | 575.0                   | 97.0           | 20.3%            | 478.0                   |
| Hankband Carlal Cardana    | Upper Division | 7,278.0                 | 7,434.0                 | 8,051.0                 | 7,873.0                 | -178.0         | -2.2%            | 8,051.0                 |
| Health and Social Services | Graduate       | 2,381.0                 | 2,722.0                 | 3,607.0                 | 3,552.0                 | -55.0          | -1.5%            | 3,607.0                 |
|                            | Total HS       | 10,960.0                | 11,269.0                | 12,136.0                | 12,000.0                | -136.0         | -1.1%            | 12,136.0                |
|                            | Lower Division | 27.0                    | 23.0                    | 24.0                    | 18.0                    | -6.0           | -25.0%           | 24.0                    |
|                            | Upper Division | 84.0                    | 84.0                    | 0.0                     | 72.0                    | 72.0           | N/A              | 0.0                     |
| Library Science            | Graduate       | 0.0                     | 0.0                     | 0.0                     | 0.0                     | 0.0            | N/A              | 0.0                     |
|                            | Total LS       | 111.0                   | 107.0                   | 24.0                    | 90.0                    | 66.0           | 275.0%           | 24.0                    |
|                            | Lower Division | 0.0                     | 0.0                     | 216.0                   | 2.0                     | -214.0         | -99.1%           | 216.0                   |
| Honors College             | Upper Division | 0.0                     | 0.0                     | 361.0                   | 123.0                   | -238.0         | -65.9%           | 361.0                   |
| Honors college             | Graduate       | 0.0                     | 0.0                     | 0.0                     | 0.0                     | 0.0            | N/A              | 0.0                     |
|                            | Total HN       | 0.0                     | 0.0                     | 577.0                   | 125.0                   | -452.0         | -78.3%           | 577.0                   |
|                            | Lower Division | 1,000.0                 | 1,209.0                 | 1,087.0                 | 1,063.0                 | -24.0          | -2.2%            | 1,087.0                 |
| UNIV                       | Upper Division | 73.0                    | 57.0                    | 58.0                    | 16.0                    | -42.0          | -72.4%           | 58.0                    |
|                            | Graduate       | 0.0                     | 0.0                     | 0.0                     | 0.0                     | 0.0            | N/A              | 0.0                     |
|                            | Total UNIV     | 1,073.0                 | 1,266.0                 | 1,145.0                 | 1,079.0                 | -66.0          | -5.8%            | 1,145.0                 |
|                            | Lower Division | 64,756.5                | 63,736.0                | 64,347.0                | 59,985.0                | -4,362.0       | -6.8%            | 64,347.0                |
| Total Las Causas Communa   | Upper Division | 71,491.5                | 72,229.0                | 75,591.0                | 73,420.5                | -2,170.5       | -2.9%            | 75,591.0                |
| Total Las Cruces Campus    | Graduate       | 18,019.0                | 18,088.0                | 18,842.0                | 18,501.0                | -341.0         | -1.8%            | 18,842.0                |
|                            | Total          | 154,267.0               | 154,053.0               | 158,780.0               | 151,906.5               | -6,873.5       | -4.3%            | 158,780.0               |