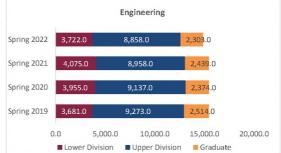

## Daily Student Credit Hours (SCH) Spring 2019 through Spring 2022 New Mexico State University - Las Cruces Campus

|                            |                | Student Credit Ho       | urs (Based on Co        | urse Prefix)            |                         |                |                  |                         |
|----------------------------|----------------|-------------------------|-------------------------|-------------------------|-------------------------|----------------|------------------|-------------------------|
| College                    | SCH Level      | Spring 2019<br>01/31/19 | Spring 2020<br>02/06/20 | Spring 2021<br>02/11/21 | Spring 2022<br>01/30/22 | 1 yr<br>Change | 1 yr<br>% Change | CENSUS 2021<br>02/12/21 |
|                            | Lower Division | 4,239.0                 | 3,520.0                 | 3,611.0                 | 3,847.0                 | 236.0          | 6.5%             | 3,611.0                 |
| Agricultural, Consumer and | Upper Division | 7,181.0                 | 7,332.0                 | 8,445.0                 | 8,483.0                 | 38.0           | 0.4%             | 8,445.0                 |
| Environmental Sciences     | Graduate       | 1,475.0                 | 1,682.0                 | 1,622.0                 | 1,573.0                 | -49.0          | -3.0%            | 1,622.0                 |
|                            | Total ACES     | 12,895.0                | 12,534.0                | 13,678.0                | 13,903.0                | 225.0          | 1.6%             | 13,678.0                |
|                            | Lower Division | 45,753.5                | 44,097.0                | 44,845.0                | 40,232.0                | -4,613.0       | -10.3%           | 44,845.0                |
| Arts and Sciences          | Upper Division | 25,839.0                | 27,487.5                | 27,138.5                | 27,102.5                | -36.0          | -0.1%            | 27,138.5                |
| Aits and Sciences          | Graduate       | 5,338.0                 | 5,135.0                 | 5,028.0                 | 4,922.0                 | -106.0         | -2.1%            | 5,028.0                 |
|                            | Total AS       | 76,930.5                | 76,719.5                | 77,011.5                | 72,256.5                | -4,755.0       | -6.2%            | 77,011.5                |
|                            | Lower Division | 4,428.0                 | 4,434.0                 | 4,392.0                 | 4,473.0                 | 81.0           | 1.8%             | 4,392.0                 |
| Business                   | Upper Division | 13,196.5                | 12,212.5                | 12,980.5                | 12,378.0                | -602.5         | -4.6%            | 12,980.5                |
| Dusiness                   | Graduate       | 2,002.0                 | 1,855.0                 | 2,098.0                 | 1,873.0                 | -225.0         | -10.7%           | 2,098.0                 |
|                            | Total BA       | 19,626.5                | 18,501.5                | 19,470.5                | 18,724.0                | -746.5         | -3.8%            | 19,470.5                |
|                            | Lower Division | 4,327.0                 | 5,260.0                 | 5,508.0                 | 6,013.0                 | 505.0          | 9.2%             | 5,508.0                 |
| Education                  | Upper Division | 8,567.0                 | 8,485.0                 | 9,599.0                 | 8,515.0                 | -1,084.0       | -11.3%           | 9,599.0                 |
|                            | Graduate       | 4,210.0                 | 4,185.0                 | 3,936.0                 | 4,184.0                 | 248.0          | 6.3%             | 3,936.0                 |
|                            | Total ED       | 17,104.0                | 17,930.0                | 19,043.0                | 18,712.0                | -331.0         | -1.7%            | 19,043.0                |
|                            | Lower Division | 3,681.0                 | 3,955.0                 | 4,075.0                 | 3,722.0                 | -353.0         | -8.7%            | 4,075.0                 |
| Engineering                | Upper Division | 9,273.0                 | 9,137.0                 | 8,958.0                 | 8,858.0                 | -100.0         | -1.1%            | 8,958.0                 |
| Lingineering               | Graduate       | 2,514.0                 | 2,374.0                 | 2,439.0                 | 2,303.0                 | -136.0         | -5.6%            | 2,439.0                 |
|                            | Total EG       | 15,468.0                | 15,466.0                | 15,472.0                | 14,883.0                | -589.0         | -3.8%            | 15,472.0                |
| Graduate                   | Graduate       | 99.0                    | 135.0                   | 112.0                   | 94.0                    | -18.0          | -16.1%           | 112.0                   |
| diadate                    | Total GR       | 99.0                    | 135.0                   | 112.0                   | 94.0                    | -18.0          | -16.1%           | 112.0                   |
|                            | Lower Division | 0.0                     | 125.0                   | 111.0                   | 40.0                    | -71.0          | -64.0%           | 111.0                   |
|                            | Upper Division | 0.0                     | 0.0                     | 0.0                     | 0.0                     | 0.0            | N/A              | 0.0                     |
| Community College          | Graduate       | 0.0                     | 0.0                     | 0.0                     | 0.0                     | 0.0            | N/A              | 0.0                     |
|                            | Total EL       | 0.0                     | 125.0                   | 111.0                   | 40.0                    | -71.0          | -64.0%           | 111.0                   |
|                            | Lower Division | 1,301.0                 | 1,113.0                 | 478.0                   | 575.0                   | 97.0           | 20.3%            | 478.0                   |
| Hankband Carlal Cardana    | Upper Division | 7,278.0                 | 7,434.0                 | 8,051.0                 | 7,873.0                 | -178.0         | -2.2%            | 8,051.0                 |
| Health and Social Services | Graduate       | 2,381.0                 | 2,722.0                 | 3,607.0                 | 3,552.0                 | -55.0          | -1.5%            | 3,607.0                 |
|                            | Total HS       | 10,960.0                | 11,269.0                | 12,136.0                | 12,000.0                | -136.0         | -1.1%            | 12,136.0                |
|                            | Lower Division | 27.0                    | 23.0                    | 24.0                    | 18.0                    | -6.0           | -25.0%           | 24.0                    |
|                            | Upper Division | 84.0                    | 84.0                    | 0.0                     | 72.0                    | 72.0           | N/A              | 0.0                     |
| Library Science            | Graduate       | 0.0                     | 0.0                     | 0.0                     | 0.0                     | 0.0            | N/A              | 0.0                     |
|                            | Total LS       | 111.0                   | 107.0                   | 24.0                    | 90.0                    | 66.0           | 275.0%           | 24.0                    |
|                            | Lower Division | 0.0                     | 0.0                     | 216.0                   | 2.0                     | -214.0         | -99.1%           | 216.0                   |
| Honors College             | Upper Division | 0.0                     | 0.0                     | 361.0                   | 123.0                   | -238.0         | -65.9%           | 361.0                   |
| Honors college             | Graduate       | 0.0                     | 0.0                     | 0.0                     | 0.0                     | 0.0            | N/A              | 0.0                     |
|                            | Total HN       | 0.0                     | 0.0                     | 577.0                   | 125.0                   | -452.0         | -78.3%           | 577.0                   |
|                            | Lower Division | 1,000.0                 | 1,209.0                 | 1,087.0                 | 1,063.0                 | -24.0          | -2.2%            | 1,087.0                 |
| UNIV                       | Upper Division | 73.0                    | 57.0                    | 58.0                    | 16.0                    | -42.0          | -72.4%           | 58.0                    |
|                            | Graduate       | 0.0                     | 0.0                     | 0.0                     | 0.0                     | 0.0            | N/A              | 0.0                     |
|                            | Total UNIV     | 1,073.0                 | 1,266.0                 | 1,145.0                 | 1,079.0                 | -66.0          | -5.8%            | 1,145.0                 |
|                            | Lower Division | 64,756.5                | 63,736.0                | 64,347.0                | 59,985.0                | -4,362.0       | -6.8%            | 64,347.0                |
| Total Las Causas Communa   | Upper Division | 71,491.5                | 72,229.0                | 75,591.0                | 73,420.5                | -2,170.5       | -2.9%            | 75,591.0                |
| Total Las Cruces Campus    | Graduate       | 18,019.0                | 18,088.0                | 18,842.0                | 18,501.0                | -341.0         | -1.8%            | 18,842.0                |
|                            | Total          | 154,267.0               | 154,053.0               | 158,780.0               | 151,906.5               | -6,873.5       | -4.3%            | 158,780.0               |