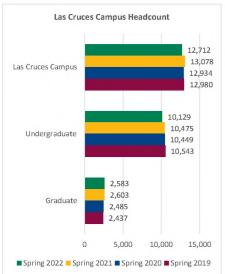

#### **NMSU Enrollment**

| Day to Day        | ,                       |                         |                         |                         |                |                  | SCH                     |                         |                         |                         |                         |                |                  |                          |
|-------------------|-------------------------|-------------------------|-------------------------|-------------------------|----------------|------------------|-------------------------|-------------------------|-------------------------|-------------------------|-------------------------|----------------|------------------|--------------------------|
| Comparisons       | Spring 2019<br>01/31/19 | Spring 2020<br>02/06/20 | Spring 2021<br>02/11/21 | Spring 2022<br>01/30/22 | 1 yr<br>Change | 1 yr<br>% Change | CENSUS 2021<br>02/12/21 | Spring 2019<br>01/31/19 | Spring 2020<br>02/06/20 | Spring 2021<br>02/11/21 | Spring 2022<br>01/30/22 | 1 yr<br>Change | 1 yr<br>% Change | CENSUS 2021<br>2/12/2021 |
| NMSU System       | 21,874                  | 21,658                  | 20,237                  | 19,581                  | -656           | -3.2%            | 20,237                  | 241,780.0               | 240,053.0               | 227,774.0               | 216,680.5               | -11,093.5      | -4.9%            | 227,774.0                |
| Alamogordo        | 1,495                   | 1,360                   | 821                     | 811                     | -10            | -1.2%            | 821                     | 9,890.0                 | 8,665.0                 | 5,607.0                 | 5,290.0                 | -317.0         | -5.7%            | 5,607.0                  |
| Carlsbad          | 1,810                   | 1,821                   | 1,162                   | 1,310                   | 148            | 12.7%            | 1,162                   | 11,236.0                | 10,942.0                | 8,096.0                 | 8,147.0                 | 51.0           | 0.6%             | 8,096.0                  |
| Dona Ana          | 7,068                   | 6,937                   | 5,614                   | 5,346                   | -268           | -4.8%            | 5,614                   | 61,856.0                | 62,162.0                | 52,049.0                | 47,861.0                | -4,188.0       | -8.0%            | 52,049.0                 |
| Grants            | 828                     | 763                     | 505                     | 557                     | 52             | 10.3%            | 505                     | 4,531.0                 | 4,231.0                 | 3,242.0                 | 3,476.0                 | 234.0          | 7.2%             | 3,242.0                  |
| Las Cruces Campus | 12,980                  | 12,934                  | 13,078                  | 12,712                  | -366           | -2.8%            | 13,078                  | 154,267.0               | 154,053.0               | 158,780.0               | 151,906.5               | -6,873.5       | -4.3%            | 158,780.0                |
| Undergraduate     | 10,543                  | 10,449                  | 10,475                  | 10,129                  | -346           | -3.3%            | 10,475                  | 136,248.0               | 135,965.0               | 139,938.0               | 133,405.5               | -6,532.5       | -4.7%            | 139,938.0                |
| Graduate          | 2,437                   | 2,485                   | 2,603                   | 2,583                   | -20            | -0.8%            | 2,603                   | 18,019.0                | 18,088.0                | 18,842.0                | 18,501.0                | -341.0         | -1.8%            | 18,842.0                 |

STATE
BE BOLD. Shape the Future.
Institutional Analysis

|                            |                         | Headcount by            | Student Categor         | y and Level             |                |                  |                          |
|----------------------------|-------------------------|-------------------------|-------------------------|-------------------------|----------------|------------------|--------------------------|
| Las Cruces Undergraduates: | Spring 2019<br>01/31/19 | Spring 2020<br>02/06/20 | Spring 2021<br>02/11/21 | Spring 2022<br>01/30/22 | 1 yr<br>Change | 1 yr<br>% Change | CENSUS 2021<br>2/12/2021 |
| First Time Freshmen        | 32                      | 31                      | 67                      | 64                      | -3             | -4.48%           | 67                       |
| Undergraduate Transfers    | 213                     | 211                     | 199                     | 198                     | -1             | -0.50%           | 199                      |
| Continuing Undergraduates  | 9,485                   | 9,471                   | 9,399                   | 9,083                   | -316           | -3.36%           | 9,399                    |
| Freshmen                   | 1,371                   | 1,339                   | 1,263                   | 1,227                   | -36            | -2.85%           | 1,263                    |
| Sophomore                  | 1,599                   | 1,753                   | 1,715                   | 1,584                   | -131           | -7.64%           | 1,715                    |
| Junior                     | 2,013                   | 1,902                   | 2,088                   | 1,944                   | -144           | -6.90%           | 2,088                    |
| Senior                     | 4,435                   | 4,410                   | 4,279                   | 4,270                   | -9             | -0.21%           | 4,279                    |
| Non Degree                 | 8                       | 67                      | 54                      | 58                      | 4              | 7.41%            | 54                       |
| Post Baccalaureate         | 59                      | 0                       | 0                       | 0                       | 0              | N/A              | 0                        |
| High School (Dual Credit)  | 226                     | 200                     | 200                     | 173                     | -27            | -13.50%          | 200                      |
| Two Year Campus Students   | 172                     | 182                     | 225                     | 233                     | 8              | 3.56%            | 225                      |
| Branch Transfers           | 241                     | 178                     | 186                     | 182                     | -4             | -2.15%           | 186                      |
| Other*                     | 174                     | 176                     | 199                     | 196                     | -3             | -1.51%           | 199                      |
| Total                      | 10,543                  | 10,449                  | 10,475                  | 10,129                  | -346           | -3.30%           | 10,475                   |

|                               | or the state of th | Headcount by | Student Categor | y and Level |        |          | AND REAL PROPERTY. |
|-------------------------------|--------------------------------------------------------------------------------------------------------------------------------------------------------------------------------------------------------------------------------------------------------------------------------------------------------------------------------------------------------------------------------------------------------------------------------------------------------------------------------------------------------------------------------------------------------------------------------------------------------------------------------------------------------------------------------------------------------------------------------------------------------------------------------------------------------------------------------------------------------------------------------------------------------------------------------------------------------------------------------------------------------------------------------------------------------------------------------------------------------------------------------------------------------------------------------------------------------------------------------------------------------------------------------------------------------------------------------------------------------------------------------------------------------------------------------------------------------------------------------------------------------------------------------------------------------------------------------------------------------------------------------------------------------------------------------------------------------------------------------------------------------------------------------------------------------------------------------------------------------------------------------------------------------------------------------------------------------------------------------------------------------------------------------------------------------------------------------------------------------------------------------|--------------|-----------------|-------------|--------|----------|--------------------|
|                               | Spring 2019                                                                                                                                                                                                                                                                                                                                                                                                                                                                                                                                                                                                                                                                                                                                                                                                                                                                                                                                                                                                                                                                                                                                                                                                                                                                                                                                                                                                                                                                                                                                                                                                                                                                                                                                                                                                                                                                                                                                                                                                                                                                                                                    | Spring 2020  | Spring 2021     | Spring 2022 | 1 yr   | 1 yr     | CENSUS 2021        |
| Las Cruces Graduate Students: | 01/31/19                                                                                                                                                                                                                                                                                                                                                                                                                                                                                                                                                                                                                                                                                                                                                                                                                                                                                                                                                                                                                                                                                                                                                                                                                                                                                                                                                                                                                                                                                                                                                                                                                                                                                                                                                                                                                                                                                                                                                                                                                                                                                                                       | 02/06/20     | 02/11/21        | 01/30/22    | Change | % Change | 02/12/21           |
| New Graduate Students         | 181                                                                                                                                                                                                                                                                                                                                                                                                                                                                                                                                                                                                                                                                                                                                                                                                                                                                                                                                                                                                                                                                                                                                                                                                                                                                                                                                                                                                                                                                                                                                                                                                                                                                                                                                                                                                                                                                                                                                                                                                                                                                                                                            | 198          | 261             | 231         | -30    | -11.49%  | 261                |
| Continuing Graduate Students  | 2,211                                                                                                                                                                                                                                                                                                                                                                                                                                                                                                                                                                                                                                                                                                                                                                                                                                                                                                                                                                                                                                                                                                                                                                                                                                                                                                                                                                                                                                                                                                                                                                                                                                                                                                                                                                                                                                                                                                                                                                                                                                                                                                                          | 2,261        | 2,302           | 2,312       | 10     | 0.43%    | 2,302              |
| Masters                       | 1,496                                                                                                                                                                                                                                                                                                                                                                                                                                                                                                                                                                                                                                                                                                                                                                                                                                                                                                                                                                                                                                                                                                                                                                                                                                                                                                                                                                                                                                                                                                                                                                                                                                                                                                                                                                                                                                                                                                                                                                                                                                                                                                                          | 1,592        | 1,629           | 1,631       | 2      | 0.12%    | 1,629              |
| Doctorate                     | 662                                                                                                                                                                                                                                                                                                                                                                                                                                                                                                                                                                                                                                                                                                                                                                                                                                                                                                                                                                                                                                                                                                                                                                                                                                                                                                                                                                                                                                                                                                                                                                                                                                                                                                                                                                                                                                                                                                                                                                                                                                                                                                                            | 610          | 616             | 618         | 2      | 0.32%    | 616                |
| Ed Specialist                 | 32                                                                                                                                                                                                                                                                                                                                                                                                                                                                                                                                                                                                                                                                                                                                                                                                                                                                                                                                                                                                                                                                                                                                                                                                                                                                                                                                                                                                                                                                                                                                                                                                                                                                                                                                                                                                                                                                                                                                                                                                                                                                                                                             | 30           | 30              | 32          | 2      | 6.67%    | 30                 |
| Non Degree                    | 21                                                                                                                                                                                                                                                                                                                                                                                                                                                                                                                                                                                                                                                                                                                                                                                                                                                                                                                                                                                                                                                                                                                                                                                                                                                                                                                                                                                                                                                                                                                                                                                                                                                                                                                                                                                                                                                                                                                                                                                                                                                                                                                             | 29           | 27              | 31          | 4      | 14.81%   | 27                 |
| Other*                        | 45                                                                                                                                                                                                                                                                                                                                                                                                                                                                                                                                                                                                                                                                                                                                                                                                                                                                                                                                                                                                                                                                                                                                                                                                                                                                                                                                                                                                                                                                                                                                                                                                                                                                                                                                                                                                                                                                                                                                                                                                                                                                                                                             | 26           | 40              | 40          | 0      | 0.00%    | 40                 |
| Total                         | 2,437                                                                                                                                                                                                                                                                                                                                                                                                                                                                                                                                                                                                                                                                                                                                                                                                                                                                                                                                                                                                                                                                                                                                                                                                                                                                                                                                                                                                                                                                                                                                                                                                                                                                                                                                                                                                                                                                                                                                                                                                                                                                                                                          | 2,485        | 2,603           | 2,583       | -20    | -0.77%   | 2,603              |