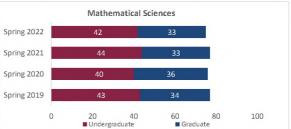

| 213                     | 216                     | 3              | 1.4%             | 213                     |
|                                      | Graduate      | 164                     | 142                     | 137                     | 116                     | -21            | -15.3%           | 137                     |
|                                      | Total         | 387                     | 348                     | 350                     | 332                     | -18            | -5.1%            | 350                     |

#### College of Arts and Sciences - Sciences



Preliminary Headcount by Department Spring 2019 through Spring 2022

New Mexico State University - Las Cruces Campus

#### BE BOLD. Shape the Future. Institutional Analysis

















#### College of Arts and Sciences - Sciences

Preliminary Headcount by Department Spring 2019 through Spring 2022 New Mexico State University - Las Cruces Campus

| Student Headcount                  |               |                         |                         |                         |                         |                |                  |                         |  |  |
|------------------------------------|---------------|-------------------------|-------------------------|-------------------------|-------------------------|----------------|------------------|-------------------------|--|--|
| Department                         | HC Level      | Spring 2019<br>01/31/19 | Spring 2020<br>02/06/20 | Spring 2021<br>02/11/21 | Spring 2022<br>01/30/22 | 1 yr<br>Change | 1