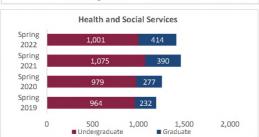

## Daily Student Credit Hours (SCH) Spring 2019 through Spring 2022 New Mexico State University - Las Cruces Campus

|                            |                | Student Credit Ho       | urs (Based on Co        | urse Prefix)            |                         |                |                  |                         |
|----------------------------|----------------|-------------------------|-------------------------|-------------------------|-------------------------|----------------|------------------|-------------------------|
| College                    | SCH Level      | Spring 2019<br>01/31/19 | Spring 2020<br>02/06/20 | Spring 2021<br>02/11/21 | Spring 2022<br>01/30/22 | 1 yr<br>Change | 1 yr<br>% Change | CENSUS 2021<br>02/12/21 |
|                            | Lower Division | 4,239.0                 | 3,520.0                 | 3,611.0                 | 3,847.0                 | 236.0          | 6.5%             | 3,611.0                 |
| Agricultural, Consumer and | Upper Division | 7,181.0                 | 7,332.0                 | 8,445.0                 | 8,483.0                 | 38.0           | 0.4%             | 8,445.0                 |
| Environmental Sciences     | Graduate       | 1,475.0                 | 1,682.0                 | 1,622.0                 | 1,573.0                 | -49.0          | -3.0%            | 1,622.0                 |
|                            | Total ACES     | 12,895.0                | 12,534.0                | 13,678.0                | 13,903.0                | 225.0          | 1.6%             | 13,678.0                |
|                            | Lower Division | 45,753.5                | 44,097.0                | 44,845.0                | 40,232.0                | -4,613.0       | -10.3%           | 44,845.0                |
| Arts and Sciences          | Upper Division | 25,839.0                | 27,487.5                | 27,138.5                | 27,102.5                | -36.0          | -0.1%            | 27,138.5                |
| Aits and Sciences          | Graduate       | 5,338.0                 | 5,135.0                 | 5,028.0                 | 4,922.0                 | -106.0         | -2.1%            | 5,028.0                 |
|                            | Total AS       | 76,930.5                | 76,719.5                | 77,011.5                | 72,256.5                | -4,755.0       | -6.2%            | 77,011.5                |
|                            | Lower Division | 4,428.0                 | 4,434.0                 | 4,392.0                 | 4,473.0                 | 81.0           | 1.8%             | 4,392.0                 |
| Business                   | Upper Division | 13,196.5                | 12,212.5                | 12,980.5                | 12,378.0                | -602.5         | -4.6%            | 12,980.5                |
| Dusiness                   | Graduate       | 2,002.0                 | 1,855.0                 | 2,098.0                 | 1,873.0                 | -225.0         | -10.7%           | 2,098.0                 |
|                            | Total BA       | 19,626.5                | 18,501.5                | 19,470.5                | 18,724.0                | -746.5         | -3.8%            | 19,470.5                |
|                            | Lower Division | 4,327.0                 | 5,260.0                 | 5,508.0                 | 6,013.0                 | 505.0          | 9.2%             | 5,508.0                 |
| Education                  | Upper Division | 8,567.0                 | 8,485.0                 | 9,599.0                 | 8,515.0                 | -1,084.0       | -11.3%           | 9,599.0                 |
|                            | Graduate       | 4,210.0                 | 4,185.0                 | 3,936.0                 | 4,184.0                 | 248.0          | 6.3%             | 3,936.0                 |
|                            | Total ED       | 17,104.0                | 17,930.0                | 19,043.0                | 18,712.0                | -331.0         | -1.7%            | 19,043.0                |
|                            | Lower Division | 3,681.0                 | 3,955.0                 | 4,075.0                 | 3,722.0                 | -353.0         | -8.7%            | 4,075.0                 |
| Engineering                | Upper Division | 9,273.0                 | 9,137.0                 | 8,958.0                 | 8,858.0                 | -100.0         | -1.1%            | 8,958.0                 |
| Lingineering               | Graduate       | 2,514.0                 | 2,374.0                 | 2,439.0                 | 2,303.0                 | -136.0         | -5.6%            | 2,439.0                 |
|                            | Total EG       | 15,468.0                | 15,466.0                | 15,472.0                | 14,883.0                | -589.0         | -3.8%            | 15,472.0                |
| Graduate                   | Graduate       | 99.0                    | 135.0                   | 112.0                   | 94.0                    | -18.0          | -16.1%           | 112.0                   |
| diadate                    | Total GR       | 99.0                    | 135.0                   | 112.0                   | 94.0                    | -18.0          | -16.1%           | 112.0                   |
|                            | Lower Division | 0.0                     | 125.0                   | 111.0                   | 40.0                    | -71.0          | -64.0%           | 111.0                   |
|                            | Upper Division | 0.0                     | 0.0                     | 0.0                     | 0.0                     | 0.0            | N/A              | 0.0                     |
| Community College          | Graduate       | 0.0                     | 0.0                     | 0.0                     | 0.0                     | 0.0            | N/A              | 0.0                     |
|                            | Total EL       | 0.0                     | 125.0                   | 111.0                   | 40.0                    | -71.0          | -64.0%           | 111.0                   |
|                            | Lower Division | 1,301.0                 | 1,113.0                 | 478.0                   | 575.0                   | 97.0           | 20.3%            | 478.0                   |
| Hankband Carlal Cardana    | Upper Division | 7,278.0                 | 7,434.0                 | 8,051.0                 | 7,873.0                 | -178.0         | -2.2%            | 8,051.0                 |
| Health and Social Services | Graduate       | 2,381.0                 | 2,722.0                 | 3,607.0                 | 3,552.0                 | -55.0          | -1.5%            | 3,607.0                 |
|                            | Total HS       | 10,960.0                | 11,269.0                | 12,136.0                | 12,000.0                | -136.0         | -1.1%            | 12,136.0                |
|                            | Lower Division | 27.0                    | 23.0                    | 24.0                    | 18.0                    | -6.0           | -25.0%           | 24.0                    |
|                            | Upper Division | 84.0                    | 84.0                    | 0.0                     | 72.0                    | 72.0           | N/A              | 0.0                     |
| Library Science            | Graduate       | 0.0                     | 0.0                     | 0.0                     | 0.0                     | 0.0            | N/A              | 0.0                     |
|                            | Total LS       | 111.0                   | 107.0                   | 24.0                    | 90.0                    | 66.0           | 275.0%           | 24.0                    |
|                            | Lower Division | 0.0                     | 0.0                     | 216.0                   | 2.0                     | -214.0         | -99.1%           | 216.0                   |
| Honors College             | Upper Division | 0.0                     | 0.0                     | 361.0                   | 123.0                   | -238.0         | -65.9%           | 361.0                   |
| Honors college             | Graduate       | 0.0                     | 0.0                     | 0.0                     | 0.0                     | 0.0            | N/A              | 0.0                     |
|                            | Total HN       | 0.0                     | 0.0                     | 577.0                   | 125.0                   | -452.0         | -78.3%           | 577.0                   |
|                            | Lower Division | 1,000.0                 | 1,209.0                 | 1,087.0                 | 1,063.0                 | -24.0          | -2.2%            | 1,087.0                 |
| UNIV                       | Upper Division | 73.0                    | 57.0                    | 58.0                    | 16.0                    | -42.0          | -72.4%           | 58.0                    |
|                            | Graduate       | 0.0                     | 0.0                     | 0.0                     | 0.0                     | 0.0            | N/A              | 0.0                     |
|                            | Total UNIV     | 1,073.0                 | 1,266.0                 | 1,145.0                 | 1,079.0                 | -66.0          | -5.8%            | 1,145.0                 |
|                            | Lower Division | 64,756.5                | 63,736.0                | 64,347.0                | 59,985.0                | -4,362.0       | -6.8%            | 64,347.0                |
| Total Las Causas Communa   | Upper Division | 71,491.5                | 72,229.0                | 75,591.0                | 73,420.5                | -2,170.5       | -2.9%            | 75,591.0                |
| Total Las Cruces Campus    | Graduate       | 18,019.0                | 18,088.0                | 18,842.0                | 18,501.0                | -341.0         | -1.8%            | 18,842.0                |
|                            | Total          | 154,267.0               | 154,053.0               | 158,780.0               | 151,906.5               | -6,873.5       | -4.3%            | 158,780.0               |