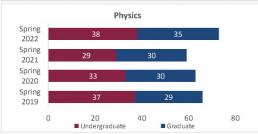

| 213                     | 216                     | 3              | 1.4%             | 213                     |
|                                      | Graduate      | 164                     | 142                     | 137                     | 116                     | -21            | -15.3%           | 137                     |
|                                      | Total         | 387                     | 348                     | 350                     | 332                     | -18            | -5.1%            | 350                     |

#### College of Arts and Sciences - Sciences



Preliminary Headcount by Department Spring 2019 through Spring 2022

New Mexico State University - Las Cruces Campus

#### BE BOLD. Shape the Future. Institutional Analysis

















#### College of Arts and Sciences - Sciences

Preliminary Headcount by Department Spring 2019 through Spring 2022 New Mexico State University - Las Cruces Campus

| Student Headcount                  |               |                         |                         |                         |                         |                |                  |                         |  |  |
|------------------------------------|---------------|-------------------------|-------------------------|-------------------------|-------------------------|----------------|------------------|-------------------------|--|--|
| Department                         | HC Level      | Spring 2019<br>01/31/19 | Spring 2020<br>02/06/20 | Spring 2021<br>02/11/21 | Spring 2022<br>01/30/22 | 1 yr<br>Change | 1 y