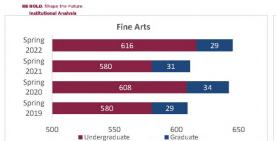

| Total         | 1,498                   | 1,537                   | 1,492                   | 1,408                   | -84            | -5.6%            | 1,492                   |



#### College of Arts and Sciences - Totals

#### Preliminary Headcount by Department Spring 2019 through Spring 2022

#### New Mexico State University - Las Cruces Campus











|