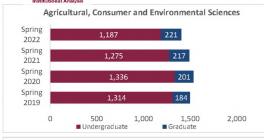

## Daily Student Credit Hours (SCH) Spring 2019 through Spring 2022 New Mexico State University - Las Cruces Campus

|                            |                | Student Credit Ho       | urs (Based on Co        | urse Prefix)            |                         |                |                  |                         |
|----------------------------|----------------|-------------------------|-------------------------|-------------------------|-------------------------|----------------|------------------|-------------------------|
| College                    | SCH Level      | Spring 2019<br>01/31/19 | Spring 2020<br>02/06/20 | Spring 2021<br>02/11/21 | Spring 2022<br>01/30/22 | 1 yr<br>Change | 1 yr<br>% Change | CENSUS 2021<br>02/12/21 |
|                            | Lower Division | 4,239.0                 | 3,520.0                 | 3,611.0                 | 3,847.0                 | 236.0          | 6.5%             | 3,611.0                 |
| Agricultural, Consumer and | Upper Division | 7,181.0                 | 7,332.0                 | 8,445.0                 | 8,483.0                 | 38.0           | 0.4%             | 8,445.0                 |
| Environmental Sciences     | Graduate       | 1,475.0                 | 1,682.0                 | 1,622.0                 | 1,573.0                 | -49.0          | -3.0%            | 1,622.0                 |
|                            | Total ACES     | 12,895.0                | 12,534.0                | 13,678.0                | 13,903.0                | 225.0          | 1.6%             | 13,678.0                |
|                            | Lower Division | 45,753.5                | 44,097.0                | 44,845.0                | 40,232.0                | -4,613.0       | -10.3%           | 44,845.0                |
| Arts and Sciences          | Upper Division | 25,839.0                | 27,487.5                | 27,138.5                | 27,102.5                | -36.0          | -0.1%            | 27,138.5                |
| Aits and Sciences          | Graduate       | 5,338.0                 | 5,135.0                 | 5,028.0                 | 4,922.0                 | -106.0         | -2.1%            | 5,028.0                 |
|                            | Total AS       | 76,930.5                | 76,719.5                | 77,011.5                | 72,256.5                | -4,755.0       | -6.2%            | 77,011.5                |
|                            | Lower Division | 4,428.0                 | 4,434.0                 | 4,392.0                 | 4,473.0                 | 81.0           | 1.8%             | 4,392.0                 |
| Business                   | Upper Division | 13,196.5                | 12,212.5                | 12,980.5                | 12,378.0                | -602.5         | -4.6%            | 12,980.5                |
| Dusiness                   | Graduate       | 2,002.0                 | 1,855.0                 | 2,098.0                 | 1,873.0                 | -225.0         | -10.7%           | 2,098.0                 |
|                            | Total BA       | 19,626.5                | 18,501.5                | 19,470.5                | 18,724.0                | -746.5         | -3.8%            | 19,470.5                |
|                            | Lower Division | 4,327.0                 | 5,260.0                 | 5,508.0                 | 6,013.0                 | 505.0          | 9.2%             | 5,508.0                 |
| Education                  | Upper Division | 8,567.0                 | 8,485.0                 | 9,599.0                 | 8,515.0                 | -1,084.0       | -11.3%           | 9,599.0                 |
|                            | Graduate       | 4,210.0                 | 4,185.0                 | 3,936.0                 | 4,184.0                 | 248.0          | 6.3%             | 3,936.0                 |
|                            | Total ED       | 17,104.0                | 17,930.0                | 19,043.0                | 18,712.0                | -331.0         | -1.7%            | 19,043.0                |
|                            | Lower Division | 3,681.0                 | 3,955.0                 | 4,075.0                 | 3,722.0                 | -353.0         | -8.7%            | 4,075.0                 |
| Engineering                | Upper Division | 9,273.0                 | 9,137.0                 | 8,958.0                 | 8,858.0                 | -100.0         | -1.1%            | 8,958.0                 |
| Lingineering               | Graduate       | 2,514.0                 | 2,374.0                 | 2,439.0                 | 2,303.0                 | -136.0         | -5.6%            | 2,439.0                 |
|                            | Total EG       | 15,468.0                | 15,466.0                | 15,472.0                | 14,883.0                | -589.0         | -3.8%            | 15,472.0                |
| Graduate                   | Graduate       | 99.0                    | 135.0                   | 112.0                   | 94.0                    | -18.0          | -16.1%           | 112.0                   |
| diadate                    | Total GR       | 99.0                    | 135.0                   | 112.0                   | 94.0                    | -18.0          | -16.1%           | 112.0                   |
|                            | Lower Division | 0.0                     | 125.0                   | 111.0                   | 40.0                    | -71.0          | -64.0%           | 111.0                   |
|                            | Upper Division | 0.0                     | 0.0                     | 0.0                     | 0.0                     | 0.0            | N/A              | 0.0                     |
| Community College          | Graduate       | 0.0                     | 0.0                     | 0.0                     | 0.0                     | 0.0            | N/A              | 0.0                     |
|                            | Total EL       | 0.0                     | 125.0                   | 111.0                   | 40.0                    | -71.0          | -64.0%           | 111.0                   |
|                            | Lower Division | 1,301.0                 | 1,113.0                 | 478.0                   | 575.0                   | 97.0           | 20.3%            | 478.0                   |
| Hankband Carlal Cardana    | Upper Division | 7,278.0                 | 7,434.0                 | 8,051.0                 | 7,873.0                 | -178.0         | -2.2%            | 8,051.0                 |
| Health and Social Services | Graduate       | 2,381.0                 | 2,722.0                 | 3,607.0                 | 3,552.0                 | -55.0          | -1.5%            | 3,607.0                 |
|                            | Total HS       | 10,960.0                | 11,269.0                | 12,136.0                | 12,000.0                | -136.0         | -1.1%            | 12,136.0                |
|                            | Lower Division | 27.0                    | 23.0                    | 24.0                    | 18.0                    | -6.0           | -25.0%           | 24.0                    |
|                            | Upper Division | 84.0                    | 84.0                    | 0.0                     | 72.0                    | 72.0           | N/A              | 0.0                     |
| Library Science            | Graduate       | 0.0                     | 0.0                     | 0.0                     | 0.0                     | 0.0            | N/A              | 0.0                     |
|                            | Total LS       | 111.0                   | 107.0                   | 24.0                    | 90.0                    | 66.0           | 275.0%           | 24.0                    |
|                            | Lower Division | 0.0                     | 0.0                     | 216.0                   | 2.0                     | -214.0         | -99.1%           | 216.0                   |
| Honors College             | Upper Division | 0.0                     | 0.0                     | 361.0                   | 123.0                   | -238.0         | -65.9%           | 361.0                   |
| Honors college             | Graduate       | 0.0                     | 0.0                     | 0.0                     | 0.0                     | 0.0            | N/A              | 0.0                     |
|                            | Total HN       | 0.0                     | 0.0                     | 577.0                   | 125.0                   | -452.0         | -78.3%           | 577.0                   |
|                            | Lower Division | 1,000.0                 | 1,209.0                 | 1,087.0                 | 1,063.0                 | -24.0          | -2.2%            | 1,087.0                 |
| UNIV                       | Upper Division | 73.0                    | 57.0                    | 58.0                    | 16.0                    | -42.0          | -72.4%           | 58.0                    |
|                            | Graduate       | 0.0                     | 0.0                     | 0.0                     | 0.0                     | 0.0            | N/A              | 0.0                     |
|                            | Total UNIV     | 1,073.0                 | 1,266.0                 | 1,145.0                 | 1,079.0                 | -66.0          | -5.8%            | 1,145.0                 |
|                            | Lower Division | 64,756.5                | 63,736.0                | 64,347.0                | 59,985.0                | -4,362.0       | -6.8%            | 64,347.0                |
| Total Las Causas Communa   | Upper Division | 71,491.5                | 72,229.0                | 75,591.0                | 73,420.5                | -2,170.5       | -2.9%            | 75,591.0                |
| Total Las Cruces Campus    | Graduate       | 18,019.0                | 18,088.0                | 18,842.0                | 18,501.0                | -341.0         | -1.8%            | 18,842.0                |
|                            | Total          | 154,267.0               | 154,053.0               | 158,780.0               | 151,906.5               | -6,873.5       | -4.3%            | 158,780.0               |