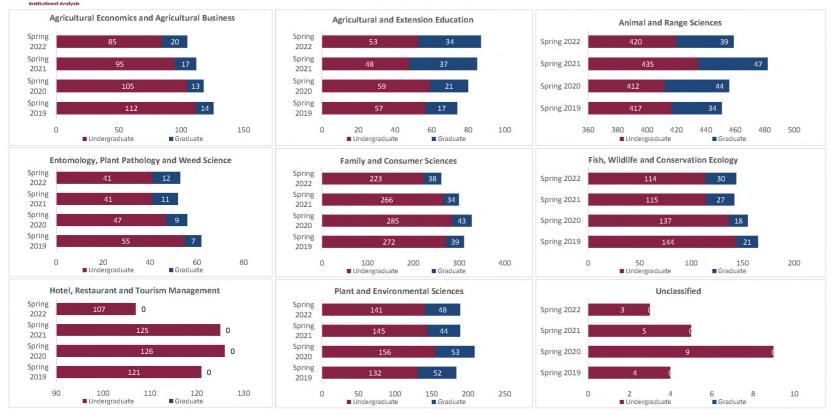

#### College of Agricultural, Consumer and Environmental Sciences

Preliminary HED Student Credit Hours (SCH) by Department Spring 2019 through Spring 2022

#### College of Agricultural, Consumer and Environmental Sciences

Preliminary HED Student Credit Hours (SCH) by Department Spring 2019 through Spring 2022 New Mexico State University - Las Cruces Campus