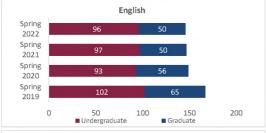

## Daily Student Credit Hours (SCH) Spring 2019 through Spring 2022 New Mexico State University - Las Cruces Campus

|                            |                | Student Credit Ho       | urs (Based on Co        | urse Prefix)            |                         |                |                  |                         |
|----------------------------|----------------|-------------------------|-------------------------|-------------------------|-------------------------|----------------|------------------|-------------------------|
| College                    | SCH Level      | Spring 2019<br>01/31/19 | Spring 2020<br>02/06/20 | Spring 2021<br>02/11/21 | Spring 2022<br>01/30/22 | 1 yr<br>Change | 1 yr<br>% Change | CENSUS 2021<br>02/12/21 |
|                            | Lower Division | 4,239.0                 | 3,520.0                 | 3,611.0                 | 3,847.0                 | 236.0          | 6.5%             | 3,611.0                 |
| Agricultural, Consumer and | Upper Division | 7,181.0                 | 7,332.0                 | 8,445.0                 | 8,483.0                 | 38.0           | 0.4%             | 8,445.0                 |
| Environmental Sciences     | Graduate       | 1,475.0                 | 1,682.0                 | 1,622.0                 | 1,573.0                 | -49.0          | -3.0%            | 1,622.0                 |
|                            | Total ACES     | 12,895.0                | 12,534.0                | 13,678.0                | 13,903.0                | 225.0          | 1.6%             | 13,678.0                |
|                            | Lower Division | 45,753.5                | 44,097.0                | 44,845.0                | 40,232.0                | -4,613.0       | -10.3%           | 44,845.0                |
| Arts and Sciences          | Upper Division | 25,839.0                | 27,487.5                | 27,138.5                | 27,102.5                | -36.0          | -0.1%            | 27,138.5                |
| Aits and Sciences          | Graduate       | 5,338.0                 | 5,135.0                 | 5,028.0                 | 4,922.0                 | -106.0         | -2.1%            | 5,028.0                 |
|                            | Total AS       | 76,930.5                | 76,719.5                | 77,011.5                | 72,256.5                | -4,755.0       | -6.2%            | 77,011.5                |
|                            | Lower Division | 4,428.0                 | 4,434.0                 | 4,392.0                 | 4,473.0                 | 81.0           | 1.8%             | 4,392.0                 |
| Business                   | Upper Division | 13,196.5                | 12,212.5                | 12,980.5                | 12,378.0                | -602.5         | -4.6%            | 12,980.5                |
| Dusiness                   | Graduate       | 2,002.0                 | 1,855.0                 | 2,098.0                 | 1,873.0                 | -225.0         | -10.7%           | 2,098.0                 |
|                            | Total BA       | 19,626.5                | 18,501.5                | 19,470.5                | 18,724.0                | -746.5         | -3.8%            | 19,470.5                |
|                            | Lower Division | 4,327.0                 | 5,260.0                 | 5,508.0                 | 6,013.0                 | 505.0          | 9.2%             | 5,508.0                 |
| Education                  | Upper Division | 8,567.0                 | 8,485.0                 | 9,599.0                 | 8,515.0                 | -1,084.0       | -11.3%           | 9,599.0                 |
|                            | Graduate       | 4,210.0                 | 4,185.0                 | 3,936.0                 | 4,184.0                 | 248.0          | 6.3%             | 3,936.0                 |
|                            | Total ED       | 17,104.0                | 17,930.0                | 19,043.0                | 18,712.0                | -331.0         | -1.7%            | 19,043.0                |
|                            | Lower Division | 3,681.0                 | 3,955.0                 | 4,075.0                 | 3,722.0                 | -353.0         | -8.7%            | 4,075.0                 |
| Engineering                | Upper Division | 9,273.0                 | 9,137.0                 | 8,958.0                 | 8,858.0                 | -100.0         | -1.1%            | 8,958.0                 |
| Lingineering               | Graduate       | 2,514.0                 | 2,374.0                 | 2,439.0                 | 2,303.0                 | -136.0         | -5.6%            | 2,439.0                 |
|                            | Total EG       | 15,468.0                | 15,466.0                | 15,472.0                | 14,883.0                | -589.0         | -3.8%            | 15,472.0                |
| Graduate                   | Graduate       | 99.0                    | 135.0                   | 112.0                   | 94.0                    | -18.0          | -16.1%           | 112.0                   |
| diadate                    | Total GR       | 99.0                    | 135.0                   | 112.0                   | 94.0                    | -18.0          | -16.1%           | 112.0                   |
|                            | Lower Division | 0.0                     | 125.0                   | 111.0                   | 40.0                    | -71.0          | -64.0%           | 111.0                   |
|                            | Upper Division | 0.0                     | 0.0                     | 0.0                     | 0.0                     | 0.0            | N/A              | 0.0                     |
| Community College          | Graduate       | 0.0                     | 0.0                     | 0.0                     | 0.0                     | 0.0            | N/A              | 0.0                     |
|                            | Total EL       | 0.0                     | 125.0                   | 111.0                   | 40.0                    | -71.0          | -64.0%           | 111.0                   |
|                            | Lower Division | 1,301.0                 | 1,113.0                 | 478.0                   | 575.0                   | 97.0           | 20.3%            | 478.0                   |
| Hankband Carlal Cardana    | Upper Division | 7,278.0                 | 7,434.0                 | 8,051.0                 | 7,873.0                 | -178.0         | -2.2%            | 8,051.0                 |
| Health and Social Services | Graduate       | 2,381.0                 | 2,722.0                 | 3,607.0                 | 3,552.0                 | -55.0          | -1.5%            | 3,607.0                 |
|                            | Total HS       | 10,960.0                | 11,269.0                | 12,136.0                | 12,000.0                | -136.0         | -1.1%            | 12,136.0                |
|                            | Lower Division | 27.0                    | 23.0                    | 24.0                    | 18.0                    | -6.0           | -25.0%           | 24.0                    |
|                            | Upper Division | 84.0                    | 84.0                    | 0.0                     | 72.0                    | 72.0           | N/A              | 0.0                     |
| Library Science            | Graduate       | 0.0                     | 0.0                     | 0.0                     | 0.0                     | 0.0            | N/A              | 0.0                     |
|                            | Total LS       | 111.0                   | 107.0                   | 24.0                    | 90.0                    | 66.0           | 275.0%           | 24.0                    |
|                            | Lower Division | 0.0                     | 0.0                     | 216.0                   | 2.0                     | -214.0         | -99.1%           | 216.0                   |
| Honors College             | Upper Division | 0.0                     | 0.0                     | 361.0                   | 123.0                   | -238.0         | -65.9%           | 361.0                   |
| Honors college             | Graduate       | 0.0                     | 0.0                     | 0.0                     | 0.0                     | 0.0            | N/A              | 0.0                     |
|                            | Total HN       | 0.0                     | 0.0                     | 577.0                   | 125.0                   | -452.0         | -78.3%           | 577.0                   |
|                            | Lower Division | 1,000.0                 | 1,209.0                 | 1,087.0                 | 1,063.0                 | -24.0          | -2.2%            | 1,087.0                 |
| UNIV                       | Upper Division | 73.0                    | 57.0                    | 58.0                    | 16.0                    | -42.0          | -72.4%           | 58.0                    |
|                            | Graduate       | 0.0                     | 0.0                     | 0.0                     | 0.0                     | 0.0            | N/A              | 0.0                     |
|                            | Total UNIV     | 1,073.0                 | 1,266.0                 | 1,145.0                 | 1,079.0                 | -66.0          | -5.8%            | 1,145.0                 |
|                            | Lower Division | 64,756.5                | 63,736.0                | 64,347.0                | 59,985.0                | -4,362.0       | -6.8%            | 64,347.0                |
| Total Las Causas Communa   | Upper Division | 71,491.5                | 72,229.0                | 75,591.0                | 73,420.5                | -2,170.5       | -2.9%            | 75,591.0                |
| Total Las Cruces Campus    | Graduate       | 18,019.0                | 18,088.0                | 18,842.0                | 18,501.0                | -341.0         | -1.8%            | 18,842.0                |
|                            | Total          | 154,267.0               | 154,053.0               | 158,780.0               | 151,906.5               | -6,873.5       | -4.3%            | 158,780.0               |