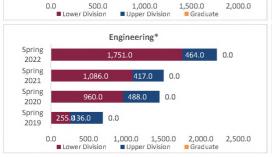

| 8,515.0                 | -1,084.0       | -11.3%           | 9,599                   |
| iotal Education                       | Graduate       | 4,210.0                 | 4,185.0                 | 3,936.0                 | 4,184.0                 | 248.0          | 6.3%             | 3,936                   |
|                                       | Total          | 17,104.0                | 17,930.0                | 19,043.0                | 18,712.0                | -331.0         | -1.7%            | 19,043                  |

## BE BOLD. Shape the Future.

0.0

#### College of Engineering

#### Preliminary HED Student Credit Hours (SCH) by Department Spring 2019 through Spring 2022

#### New Mexico State University - Las Cruces Campus



1,000.0

500.0

2,000.0















#### College of Engineering

#### Preliminary HED Student Credit Hours (SCH) by Department Spring 2019 through Spring 2022 New Mexico State University - Las Cruces Campus

|                                      |                | Student Credit Ho       | urs (Based on Co        | urse Prefix)            |                         |                |                  |                         |
|--------------------------------------|----------------|-------------------------|-------------------------|-------------------------|-------------------------|----------------|------------------|-------------------------|
| Department                           | SCH Level      | Spring 2019<br>01/31/19 | Spring 2020<br>02/06/20 | Spring 2021<br>02/11/21 | Spring 2022<br>01/30/22 | 1 yr<br>