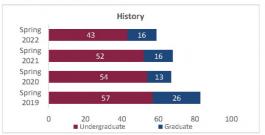

## Daily Student Credit Hours (SCH) Spring 2019 through Spring 2022 New Mexico State University - Las Cruces Campus

|                            |                | Student Credit Ho       | urs (Based on Co        | urse Prefix)            |                         |                |                  |                         |
|----------------------------|----------------|-------------------------|-------------------------|-------------------------|-------------------------|----------------|------------------|-------------------------|
| College                    | SCH Level      | Spring 2019<br>01/31/19 | Spring 2020<br>02/06/20 | Spring 2021<br>02/11/21 | Spring 2022<br>01/30/22 | 1 yr<br>Change | 1 yr<br>% Change | CENSUS 2021<br>02/12/21 |
|                            | Lower Division | 4,239.0                 | 3,520.0                 | 3,611.0                 | 3,847.0                 | 236.0          | 6.5%             | 3,611.0                 |
| Agricultural, Consumer and | Upper Division | 7,181.0                 | 7,332.0                 | 8,445.0                 | 8,483.0                 | 38.0           | 0.4%             | 8,445.0                 |
| Environmental Sciences     | Graduate       | 1,475.0                 | 1,682.0                 | 1,622.0                 | 1,573.0                 | -49.0          | -3.0%            | 1,622.0                 |
|                            | Total ACES     | 12,895.0                | 12,534.0                | 13,678.0                | 13,903.0                | 225.0          | 1.6%             | 13,678.0                |
|                            | Lower Division | 45,753.5                | 44,097.0                | 44,845.0                | 40,232.0                | -4,613.0       | -10.3%           | 44,845.0                |
| Arts and Sciences          | Upper Division | 25,839.0                | 27,487.5                | 27,138.5                | 27,102.5                | -36.0          | -0.1%            | 27,138.5                |
| Aits and Sciences          | Graduate       | 5,338.0                 | 5,135.0                 | 5,028.0                 | 4,922.0                 | -106.0         | -2.1%            | 5,028.0                 |
|                            | Total AS       | 76,930.5                | 76,719.5                | 77,011.5                | 72,256.5                | -4,755.0       | -6.2%            | 77,011.5                |
|                            | Lower Division | 4,428.0                 | 4,434.0                 | 4,392.0                 | 4,473.0                 | 81.0           | 1.8%             | 4,392.0                 |
| Business                   | Upper Division | 13,196.5                | 12,212.5                | 12,980.5                | 12,378.0                | -602.5         | -4.6%            | 12,980.5                |
| Dusiness                   | Graduate       | 2,002.0                 | 1,855.0                 | 2,098.0                 | 1,873.0                 | -225.0         | -10.7%           | 2,098.0                 |
|                            | Total BA       | 19,626.5                | 18,501.5                | 19,470.5                | 18,724.0                | -746.5         | -3.8%            | 19,470.5                |
|                            | Lower Division | 4,327.0                 | 5,260.0                 | 5,508.0                 | 6,013.0                 | 505.0          | 9.2%             | 5,508.0                 |
| Education                  | Upper Division | 8,567.0                 | 8,485.0                 | 9,599.0                 | 8,515.0                 | -1,084.0       | -11.3%           | 9,599.0                 |
|                            | Graduate       | 4,210.0                 | 4,185.0                 | 3,936.0                 | 4,184.0                 | 248.0          | 6.3%             | 3,936.0                 |
|                            | Total ED       | 17,104.0                | 17,930.0                | 19,043.0                | 18,712.0                | -331.0         | -1.7%            | 19,043.0                |
|                            | Lower Division | 3,681.0                 | 3,955.0                 | 4,075.0                 | 3,722.0                 | -353.0         | -8.7%            | 4,075.0                 |
| Engineering                | Upper Division | 9,273.0                 | 9,137.0                 | 8,958.0                 | 8,858.0                 | -100.0         | -1.1%            | 8,958.0                 |
| Lingineering               | Graduate       | 2,514.0                 | 2,374.0                 | 2,439.0                 | 2,303.0                 | -136.0         | -5.6%            | 2,439.0                 |
|                            | Total EG       | 15,468.0                | 15,466.0                | 15,472.0                | 14,883.0                | -589.0         | -3.8%            | 15,472.0                |
| Graduate                   | Graduate       | 99.0                    | 135.0                   | 112.0                   | 94.0                    | -18.0          | -16.1%           | 112.0                   |
| diadate                    | Total GR       | 99.0                    | 135.0                   | 112.0                   | 94.0                    | -18.0          | -16.1%           | 112.0                   |
|                            | Lower Division | 0.0                     | 125.0                   | 111.0                   | 40.0                    | -71.0          | -64.0%           | 111.0                   |
|                            | Upper Division | 0.0                     | 0.0                     | 0.0                     | 0.0                     | 0.0            | N/A              | 0.0                     |
| Community College          | Graduate       | 0.0                     | 0.0                     | 0.0                     | 0.0                     | 0.0            | N/A              | 0.0                     |
|                            | Total EL       | 0.0                     | 125.0                   | 111.0                   | 40.0                    | -71.0          | -64.0%           | 111.0                   |
|                            | Lower Division | 1,301.0                 | 1,113.0                 | 478.0                   | 575.0                   | 97.0           | 20.3%            | 478.0                   |
| Hankband Carlal Cardana    | Upper Division | 7,278.0                 | 7,434.0                 | 8,051.0                 | 7,873.0                 | -178.0         | -2.2%            | 8,051.0                 |
| Health and Social Services | Graduate       | 2,381.0                 | 2,722.0                 | 3,607.0                 | 3,552.0                 | -55.0          | -1.5%            | 3,607.0                 |
|                            | Total HS       | 10,960.0                | 11,269.0                | 12,136.0                | 12,000.0                | -136.0         | -1.1%            | 12,136.0                |
|                            | Lower Division | 27.0                    | 23.0                    | 24.0                    | 18.0                    | -6.0           | -25.0%           | 24.0                    |
|                            | Upper Division | 84.0                    | 84.0                    | 0.0                     | 72.0                    | 72.0           | N/A              | 0.0                     |
| Library Science            | Graduate       | 0.0                     | 0.0                     | 0.0                     | 0.0                     | 0.0            | N/A              | 0.0                     |
|                            | Total LS       | 111.0                   | 107.0                   | 24.0                    | 90.0                    | 66.0           | 275.0%           | 24.0                    |
|                            | Lower Division | 0.0                     | 0.0                     | 216.0                   | 2.0                     | -214.0         | -99.1%           | 216.0                   |
| Honors College             | Upper Division | 0.0                     | 0.0                     | 361.0                   | 123.0                   | -238.0         | -65.9%           | 361.0                   |
| Honors college             | Graduate       | 0.0                     | 0.0                     | 0.0                     | 0.0                     | 0.0            | N/A              | 0.0                     |
|                            | Total HN       | 0.0                     | 0.0                     | 577.0                   | 125.0                   | -452.0         | -78.3%           | 577.0                   |
|                            | Lower Division | 1,000.0                 | 1,209.0                 | 1,087.0                 | 1,063.0                 | -24.0          | -2.2%            | 1,087.0                 |
| UNIV                       | Upper Division | 73.0                    | 57.0                    | 58.0                    | 16.0                    | -42.0          | -72.4%           | 58.0                    |
|                            | Graduate       | 0.0                     | 0.0                     | 0.0                     | 0.0                     | 0.0            | N/A              | 0.0                     |
|                            | Total UNIV     | 1,073.0                 | 1,266.0                 | 1,145.0                 | 1,079.0                 | -66.0          | -5.8%            | 1,145.0                 |
|                            | Lower Division | 64,756.5                | 63,736.0                | 64,347.0                | 59,985.0                | -4,362.0       | -6.8%            | 64,347.0                |
| Total Las Causas Communa   | Upper Division | 71,491.5                | 72,229.0                | 75,591.0                | 73,420.5                | -2,170.5       | -2.9%            | 75,591.0                |
| Total Las Cruces Campus    | Graduate       | 18,019.0                | 18,088.0                | 18,842.0                | 18,501.0                | -341.0         | -1.8%            | 18,842.0                |
|                            | Total          | 154,267.0               | 154,053.0               | 158,780.0               | 151,906.5               | -6,873.5       | -4.3%            | 158,780.0               |