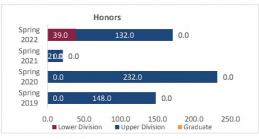

## Daily Student Credit Hours (SCH) Spring 2019 through Spring 2022 New Mexico State University - Las Cruces Campus

|                            |                | Student Credit Ho       | urs (Based on Co        | urse Prefix)            |                         |                |                  |                         |
|----------------------------|----------------|-------------------------|-------------------------|-------------------------|-------------------------|----------------|------------------|-------------------------|
| College                    | SCH Level      | Spring 2019<br>01/31/19 | Spring 2020<br>02/06/20 | Spring 2021<br>02/11/21 | Spring 2022<br>01/30/22 | 1 yr<br>Change | 1 yr<br>% Change | CENSUS 2021<br>02/12/21 |
|                            | Lower Division | 4,239.0                 | 3,520.0                 | 3,611.0                 | 3,847.0                 | 236.0          | 6.5%             | 3,611.0                 |
| Agricultural, Consumer and | Upper Division | 7,181.0                 | 7,332.0                 | 8,445.0                 | 8,483.0                 | 38.0           | 0.4%             | 8,445.0                 |
| Environmental Sciences     | Graduate       | 1,475.0                 | 1,682.0                 | 1,622.0                 | 1,573.0                 | -49.0          | -3.0%            | 1,622.0                 |
|                            | Total ACES     | 12,895.0                | 12,534.0                | 13,678.0                | 13,903.0                | 225.0          | 1.6%             | 13,678.0                |
|                            | Lower Division | 45,753.5                | 44,097.0                | 44,845.0                | 40,232.0                | -4,613.0       | -10.3%           | 44,845.0                |
| Arts and Sciences          | Upper Division | 25,839.0                | 27,487.5                | 27,138.5                | 27,102.5                | -36.0          | -0.1%            | 27,138.5                |
| Aits and Sciences          | Graduate       | 5,338.0                 | 5,135.0                 | 5,028.0                 | 4,922.0                 | -106.0         | -2.1%            | 5,028.0                 |
|                            | Total AS       | 76,930.5                | 76,719.5                | 77,011.5                | 72,256.5                | -4,755.0       | -6.2%            | 77,011.5                |
|                            | Lower Division | 4,428.0                 | 4,434.0                 | 4,392.0                 | 4,473.0                 | 81.0           | 1.8%             | 4,392.0                 |
| Business                   | Upper Division | 13,196.5                | 12,212.5                | 12,980.5                | 12,378.0                | -602.5         | -4.6%            | 12,980.5                |
| Dusiness                   | Graduate       | 2,002.0                 | 1,855.0                 | 2,098.0                 | 1,873.0                 | -225.0         | -10.7%           | 2,098.0                 |
|                            | Total BA       | 19,626.5                | 18,501.5                | 19,470.5                | 18,724.0                | -746.5         | -3.8%            | 19,470.5                |
|                            | Lower Division | 4,327.0                 | 5,260.0                 | 5,508.0                 | 6,013.0                 | 505.0          | 9.2%             | 5,508.0                 |
| Education                  | Upper Division | 8,567.0                 | 8,485.0                 | 9,599.0                 | 8,515.0                 | -1,084.0       | -11.3%           | 9,599.0                 |
|                            | Graduate       | 4,210.0                 | 4,185.0                 | 3,936.0                 | 4,184.0                 | 248.0          | 6.3%             | 3,936.0                 |
|                            | Total ED       | 17,104.0                | 17,930.0                | 19,043.0                | 18,712.0                | -331.0         | -1.7%            | 19,043.0                |
|                            | Lower Division | 3,681.0                 | 3,955.0                 | 4,075.0                 | 3,722.0                 | -353.0         | -8.7%            | 4,075.0                 |
| Engineering                | Upper Division | 9,273.0                 | 9,137.0                 | 8,958.0                 | 8,858.0                 | -100.0         | -1.1%            | 8,958.0                 |
| Lingineering               | Graduate       | 2,514.0                 | 2,374.0                 | 2,439.0                 | 2,303.0                 | -136.0         | -5.6%            | 2,439.0                 |
|                            | Total EG       | 15,468.0                | 15,466.0                | 15,472.0                | 14,883.0                | -589.0         | -3.8%            | 15,472.0                |
| Graduate                   | Graduate       | 99.0                    | 135.0                   | 112.0                   | 94.0                    | -18.0          | -16.1%           | 112.0                   |
| diadate                    | Total GR       | 99.0                    | 135.0                   | 112.0                   | 94.0                    | -18.0          | -16.1%           | 112.0                   |
|                            | Lower Division | 0.0                     | 125.0                   | 111.0                   | 40.0                    | -71.0          | -64.0%           | 111.0                   |
|                            | Upper Division | 0.0                     | 0.0                     | 0.0                     | 0.0                     | 0.0            | N/A              | 0.0                     |
| Community College          | Graduate       | 0.0                     | 0.0                     | 0.0                     | 0.0                     | 0.0            | N/A              | 0.0                     |
|                            | Total EL       | 0.0                     | 125.0                   | 111.0                   | 40.0                    | -71.0          | -64.0%           | 111.0                   |
|                            | Lower Division | 1,301.0                 | 1,113.0                 | 478.0                   | 575.0                   | 97.0           | 20.3%            | 478.0                   |
| Hankband Carlal Cardana    | Upper Division | 7,278.0                 | 7,434.0                 | 8,051.0                 | 7,873.0                 | -178.0         | -2.2%            | 8,051.0                 |
| Health and Social Services | Graduate       | 2,381.0                 | 2,722.0                 | 3,607.0                 | 3,552.0                 | -55.0          | -1.5%            | 3,607.0                 |
|                            | Total HS       | 10,960.0                | 11,269.0                | 12,136.0                | 12,000.0                | -136.0         | -1.1%            | 12,136.0                |
|                            | Lower Division | 27.0                    | 23.0                    | 24.0                    | 18.0                    | -6.0           | -25.0%           | 24.0                    |
|                            | Upper Division | 84.0                    | 84.0                    | 0.0                     | 72.0                    | 72.0           | N/A              | 0.0                     |
| Library Science            | Graduate       | 0.0                     | 0.0                     | 0.0                     | 0.0                     | 0.0            | N/A              | 0.0                     |
|                            | Total LS       | 111.0                   | 107.0                   | 24.0                    | 90.0                    | 66.0           | 275.0%           | 24.0                    |
|                            | Lower Division | 0.0                     | 0.0                     | 216.0                   | 2.0                     | -214.0         | -99.1%           | 216.0                   |
| Honors College             | Upper Division | 0.0                     | 0.0                     | 361.0                   | 123.0                   | -238.0         | -65.9%           | 361.0                   |
| Honors college             | Graduate       | 0.0                     | 0.0                     | 0.0                     | 0.0                     | 0.0            | N/A              | 0.0                     |
|                            | Total HN       | 0.0                     | 0.0                     | 577.0                   | 125.0                   | -452.0         | -78.3%           | 577.0                   |
|                            | Lower Division | 1,000.0                 | 1,209.0                 | 1,087.0                 | 1,063.0                 | -24.0          | -2.2%            | 1,087.0                 |
| UNIV                       | Upper Division | 73.0                    | 57.0                    | 58.0                    | 16.0                    | -42.0          | -72.4%           | 58.0                    |
|                            | Graduate       | 0.0                     | 0.0                     | 0.0                     | 0.0                     | 0.0            | N/A              | 0.0                     |
|                            | Total UNIV     | 1,073.0                 | 1,266.0                 | 1,145.0                 | 1,079.0                 | -66.0          | -5.8%            | 1,145.0                 |
|                            | Lower Division | 64,756.5                | 63,736.0                | 64,347.0                | 59,985.0                | -4,362.0       | -6.8%            | 64,347.0                |
| Total Las Causas Communa   | Upper Division | 71,491.5                | 72,229.0                | 75,591.0                | 73,420.5                | -2,170.5       | -2.9%            | 75,591.0                |
| Total Las Cruces Campus    | Graduate       | 18,019.0                | 18,088.0                | 18,842.0                | 18,501.0                | -341.0         | -1.8%            | 18,842.0                |
|                            | Total          | 154,267.0               | 154,053.0               | 158,780.0               | 151,906.5               | -6,873.5       | -4.3%            | 158,780.0               |