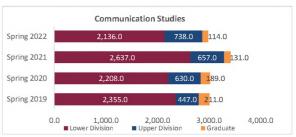

7,439.0                 | 7,893.0                 | 8,201.0                 | 8,100.0                 | -101.0         | -1.2%            | 8,201.                  |
| iotal Arts and Sciences - Sciences | Graduate       | 2,184.0                 | 2,353.0                 | 2,221.0                 | 2,306.0                 | 85.0           | 3.8%             | 2,221.                  |
|                                    | Total          | 29,932.0                | 29,805.0                | 30,048.0                | 28,528.0                | -1,520.0       | -5.1%            | 30,048.                 |

## STATE BE BOLD. Shape the Future

#### College of Arts and Sciences - Social Sciences

#### Preliminary HED Student Credit Hours (SCH) by Department Spring 2019 through Spring 2022

























#### College of Arts and Sciences - Social Sciences

#### Preliminary HED Student Credit Hours (SCH) by Department

Spring 2019 through Spring 2022

| SCH Level<br>.ower Division<br>Jpper Division<br>Graduate | Student Credit Ho Spring 2019 01/31/19 121.0 56.0