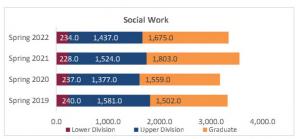

## Daily Student Credit Hours (SCH) Spring 2019 through Spring 2022 New Mexico State University - Las Cruces Campus

|                            |                | Student Credit Ho       | urs (Based on Co        | urse Prefix)            |                         |                |                  |                         |
|----------------------------|----------------|-------------------------|-------------------------|-------------------------|-------------------------|----------------|------------------|-------------------------|
| College                    | SCH Level      | Spring 2019<br>01/31/19 | Spring 2020<br>02/06/20 | Spring 2021<br>02/11/21 | Spring 2022<br>01/30/22 | 1 yr<br>Change | 1 yr<br>% Change | CENSUS 2021<br>02/12/21 |
|                            | Lower Division | 4,239.0                 | 3,520.0                 | 3,611.0                 | 3,847.0                 | 236.0          | 6.5%             | 3,611.0                 |
| Agricultural, Consumer and | Upper Division | 7,181.0                 | 7,332.0                 | 8,445.0                 | 8,483.0                 | 38.0           | 0.4%             | 8,445.0                 |
| Environmental Sciences     | Graduate       | 1,475.0                 | 1,682.0                 | 1,622.0                 | 1,573.0                 | -49.0          | -3.0%            | 1,622.0                 |
|                            | Total ACES     | 12,895.0                | 12,534.0                | 13,678.0                | 13,903.0                | 225.0          | 1.6%             | 13,678.0                |
|                            | Lower Division | 45,753.5                | 44,097.0                | 44,845.0                | 40,232.0                | -4,613.0       | -10.3%           | 44,845.0                |
| Arts and Sciences          | Upper Division | 25,839.0                | 27,487.5                | 27,138.5                | 27,102.5                | -36.0          | -0.1%            | 27,138.5                |
| Aits and Sciences          | Graduate       | 5,338.0                 | 5,135.0                 | 5,028.0                 | 4,922.0                 | -106.0         | -2.1%            | 5,028.0                 |
|                            | Total AS       | 76,930.5                | 76,719.5                | 77,011.5                | 72,256.5                | -4,755.0       | -6.2%            | 77,011.5                |
|                            | Lower Division | 4,428.0                 | 4,434.0                 | 4,392.0                 | 4,473.0                 | 81.0           | 1.8%             | 4,392.0                 |
| Business                   | Upper Division | 13,196.5                | 12,212.5                | 12,980.5                | 12,378.0                | -602.5         | -4.6%            | 12,980.5                |
| Dusiness                   | Graduate       | 2,002.0                 | 1,855.0                 | 2,098.0                 | 1,873.0                 | -225.0         | -10.7%           | 2,098.0                 |
|                            | Total BA       | 19,626.5                | 18,501.5                | 19,470.5                | 18,724.0                | -746.5         | -3.8%            | 19,470.5                |
|                            | Lower Division | 4,327.0                 | 5,260.0                 | 5,508.0                 | 6,013.0                 | 505.0          | 9.2%             | 5,508.0                 |
| Education                  | Upper Division | 8,567.0                 | 8,485.0                 | 9,599.0                 | 8,515.0                 | -1,084.0       | -11.3%           | 9,599.0                 |
|                            | Graduate       | 4,210.0                 | 4,185.0                 | 3,936.0                 | 4,184.0                 | 248.0          | 6.3%             | 3,936.0                 |
|                            | Total ED       | 17,104.0                | 17,930.0                | 19,043.0                | 18,712.0                | -331.0         | -1.7%            | 19,043.0                |
|                            | Lower Division | 3,681.0                 | 3,955.0                 | 4,075.0                 | 3,722.0                 | -353.0         | -8.7%            | 4,075.0                 |
| Engineering                | Upper Division | 9,273.0                 | 9,137.0                 | 8,958.0                 | 8,858.0                 | -100.0         | -1.1%            | 8,958.0                 |
| Lingineering               | Graduate       | 2,514.0                 | 2,374.0                 | 2,439.0                 | 2,303.0                 | -136.0         | -5.6%            | 2,439.0                 |
|                            | Total EG       | 15,468.0                | 15,466.0                | 15,472.0                | 14,883.0                | -589.0         | -3.8%            | 15,472.0                |
| Graduate                   | Graduate       | 99.0                    | 135.0                   | 112.0                   | 94.0                    | -18.0          | -16.1%           | 112.0                   |
| diadate                    | Total GR       | 99.0                    | 135.0                   | 112.0                   | 94.0                    | -18.0          | -16.1%           | 112.0                   |
|                            | Lower Division | 0.0                     | 125.0                   | 111.0                   | 40.0                    | -71.0          | -64.0%           | 111.0                   |
|                            | Upper Division | 0.0                     | 0.0                     | 0.0                     | 0.0                     | 0.0            | N/A              | 0.0                     |
| Community College          | Graduate       | 0.0                     | 0.0                     | 0.0                     | 0.0                     | 0.0            | N/A              | 0.0                     |
|                            | Total EL       | 0.0                     | 125.0                   | 111.0                   | 40.0                    | -71.0          | -64.0%           | 111.0                   |
|                            | Lower Division | 1,301.0                 | 1,113.0                 | 478.0                   | 575.0                   | 97.0           | 20.3%            | 478.0                   |
| Hankband Carlal Cardana    | Upper Division | 7,278.0                 | 7,434.0                 | 8,051.0                 | 7,873.0                 | -178.0         | -2.2%            | 8,051.0                 |
| Health and Social Services | Graduate       | 2,381.0                 | 2,722.0                 | 3,607.0                 | 3,552.0                 | -55.0          | -1.5%            | 3,607.0                 |
|                            | Total HS       | 10,960.0                | 11,269.0                | 12,136.0                | 12,000.0                | -136.0         | -1.1%            | 12,136.0                |
|                            | Lower Division | 27.0                    | 23.0                    | 24.0                    | 18.0                    | -6.0           | -25.0%           | 24.0                    |
|                            | Upper Division | 84.0                    | 84.0                    | 0.0                     | 72.0                    | 72.0           | N/A              | 0.0                     |
| Library Science            | Graduate       | 0.0                     | 0.0                     | 0.0                     | 0.0                     | 0.0            | N/A              | 0.0                     |
|                            | Total LS       | 111.0                   | 107.0                   | 24.0                    | 90.0                    | 66.0           | 275.0%           | 24.0                    |
|                            | Lower Division | 0.0                     | 0.0                     | 216.0                   | 2.0                     | -214.0         | -99.1%           | 216.0                   |
| Honors College             | Upper Division | 0.0                     | 0.0                     | 361.0                   | 123.0                   | -238.0         | -65.9%           | 361.0                   |
| Honors college             | Graduate       | 0.0                     | 0.0                     | 0.0                     | 0.0                     | 0.0            | N/A              | 0.0                     |
|                            | Total HN       | 0.0                     | 0.0                     | 577.0                   | 125.0                   | -452.0         | -78.3%           | 577.0                   |
|                            | Lower Division | 1,000.0                 | 1,209.0                 | 1,087.0                 | 1,063.0                 | -24.0          | -2.2%            | 1,087.0                 |
| UNIV                       | Upper Division | 73.0                    | 57.0                    | 58.0                    | 16.0                    | -42.0          | -72.4%           | 58.0                    |
|                            | Graduate       | 0.0                     | 0.0                     | 0.0                     | 0.0                     | 0.0            | N/A              | 0.0                     |
|                            | Total UNIV     | 1,073.0                 | 1,266.0                 | 1,145.0                 | 1,079.0                 | -66.0          | -5.8%            | 1,145.0                 |
|                            | Lower Division | 64,756.5                | 63,736.0                | 64,347.0                | 59,985.0                | -4,362.0       | -6.8%            | 64,347.0                |
| Total Las Causas Communa   | Upper Division | 71,491.5                | 72,229.0                | 75,591.0                | 73,420.5                | -2,170.5       | -2.9%            | 75,591.0                |
| Total Las Cruces Campus    | Graduate       | 18,019.0                | 18,088.0                | 18,842.0                | 18,501.0                | -341.0         | -1.8%            | 18,842.0                |
|                            | Total          | 154,267.0               | 154,053.0               | 158,780.0               | 151,906.5               | -6,873.5       | -4.3%            | 158,780.0               |