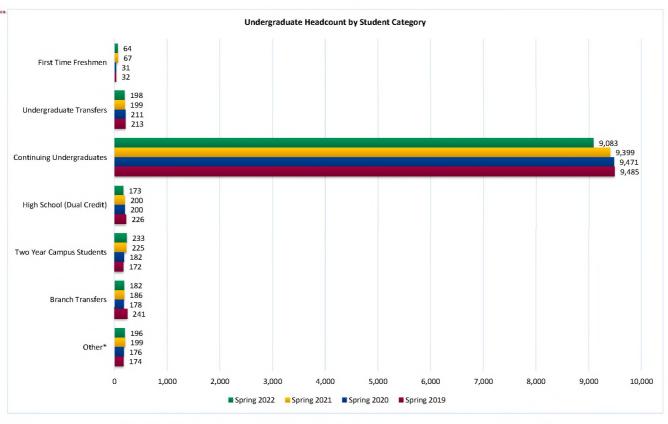

STATE
BE BOLD. Shape the Future.
Institutional Analysis

|                            |                         | Headcount by            | Student Categor         | y and Level             |                |                  |                          |
|----------------------------|-------------------------|-------------------------|-------------------------|-------------------------|----------------|------------------|--------------------------|
| Las Cruces Undergraduates: | Spring 2019<br>01/31/19 | Spring 2020<br>02/06/20 | Spring 2021<br>02/11/21 | Spring 2022<br>01/30/22 | 1 yr<br>Change | 1 yr<br>% Change | CENSUS 2021<br>2/12/2021 |
| First Time Freshmen        | 32                      | 31                      | 67                      | 64                      | -3             | -4.48%           | 67                       |
| Undergraduate Transfers    | 213                     | 211                     | 199                     | 198                     | -1             | -0.50%           | 199                      |
| Continuing Undergraduates  | 9,485                   | 9,471                   | 9,399                   | 9,083                   | -316           | -3.36%           | 9,399                    |
| Freshmen                   | 1,371                   | 1,339                   | 1,263                   | 1,227                   | -36            | -2.85%           | 1,263                    |
| Sophomore                  | 1,599                   | 1,753                   | 1,715                   | 1,584                   | -131           | -7.64%           | 1,715                    |
| Junior                     | 2,013                   | 1,902                   | 2,088                   | 1,944                   | -144           | -6.90%           | 2,088                    |
| Senior                     | 4,435                   | 4,410                   | 4,279                   | 4,270                   | -9             | -0.21%           | 4,279                    |
| Non Degree                 | 8                       | 67                      | 54                      | 58                      | 4              | 7.41%            | 54                       |
| Post Baccalaureate         | 59                      | 0                       | 0                       | 0                       | 0              | N/A              | 0                        |
| High School (Dual Credit)  | 226                     | 200                     | 200                     | 173                     | -27            | -13.50%          | 200                      |
| Two Year Campus Students   | 172                     | 182                     | 225                     | 233                     | 8              | 3.56%            | 225                      |
| Branch Transfers           | 241                     | 178                     | 186                     | 182                     | -4             | -2.15%           | 186                      |
| Other*                     | 174                     | 176                     | 199                     | 196                     | -3             | -1.51%           | 199                      |
| Total                      | 10,543                  | 10,449                  | 10,475                  | 10,129                  | -346           | -3.30%           | 10,475                   |