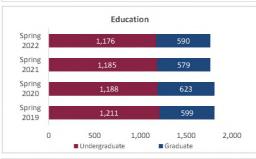

## Daily Student Credit Hours (SCH) Spring 2019 through Spring 2022 New Mexico State University - Las Cruces Campus

|                            |                | Student Credit Ho       | urs (Based on Co        | urse Prefix)            |                         |                |                  |                         |
|----------------------------|----------------|-------------------------|-------------------------|-------------------------|-------------------------|----------------|------------------|-------------------------|
| College                    | SCH Level      | Spring 2019<br>01/31/19 | Spring 2020<br>02/06/20 | Spring 2021<br>02/11/21 | Spring 2022<br>01/30/22 | 1 yr<br>Change | 1 yr<br>% Change | CENSUS 2021<br>02/12/21 |
|                            | Lower Division | 4,239.0                 | 3,520.0                 | 3,611.0                 | 3,847.0                 | 236.0          | 6.5%             | 3,611.0                 |
| Agricultural, Consumer and | Upper Division | 7,181.0                 | 7,332.0                 | 8,445.0                 | 8,483.0                 | 38.0           | 0.4%             | 8,445.0                 |
| Environmental Sciences     | Graduate       | 1,475.0                 | 1,682.0                 | 1,622.0                 | 1,573.0                 | -49.0          | -3.0%            | 1,622.0                 |
|                            | Total ACES     | 12,895.0                | 12,534.0                | 13,678.0                | 13,903.0                | 225.0          | 1.6%             | 13,678.0                |
|                            | Lower Division | 45,753.5                | 44,097.0                | 44,845.0                | 40,232.0                | -4,613.0       | -10.3%           | 44,845.0                |
| Arts and Sciences          | Upper Division | 25,839.0                | 27,487.5                | 27,138.5                | 27,102.5                | -36.0          | -0.1%            | 27,138.5                |
| Aits and Sciences          | Graduate       | 5,338.0                 | 5,135.0                 | 5,028.0                 | 4,922.0                 | -106.0         | -2.1%            | 5,028.0                 |
|                            | Total AS       | 76,930.5                | 76,719.5                | 77,011.5                | 72,256.5                | -4,755.0       | -6.2%            | 77,011.5                |
|                            | Lower Division | 4,428.0                 | 4,434.0                 | 4,392.0                 | 4,473.0                 | 81.0           | 1.8%             | 4,392.0                 |
| Business                   | Upper Division | 13,196.5                | 12,212.5                | 12,980.5                | 12,378.0                | -602.5         | -4.6%            | 12,980.5                |
| Dusiness                   | Graduate       | 2,002.0                 | 1,855.0                 | 2,098.0                 | 1,873.0                 | -225.0         | -10.7%           | 2,098.0                 |
|                            | Total BA       | 19,626.5                | 18,501.5                | 19,470.5                | 18,724.0                | -746.5         | -3.8%            | 19,470.5                |
|                            | Lower Division | 4,327.0                 | 5,260.0                 | 5,508.0                 | 6,013.0                 | 505.0          | 9.2%             | 5,508.0                 |
| Education                  | Upper Division | 8,567.0                 | 8,485.0                 | 9,599.0                 | 8,515.0                 | -1,084.0       | -11.3%           | 9,599.0                 |
|                            | Graduate       | 4,210.0                 | 4,185.0                 | 3,936.0                 | 4,184.0                 | 248.0          | 6.3%             | 3,936.0                 |
|                            | Total ED       | 17,104.0                | 17,930.0                | 19,043.0                | 18,712.0                | -331.0         | -1.7%            | 19,043.0                |
|                            | Lower Division | 3,681.0                 | 3,955.0                 | 4,075.0                 | 3,722.0                 | -353.0         | -8.7%            | 4,075.0                 |
| Engineering                | Upper Division | 9,273.0                 | 9,137.0                 | 8,958.0                 | 8,858.0                 | -100.0         | -1.1%            | 8,958.0                 |
| Lingineering               | Graduate       | 2,514.0                 | 2,374.0                 | 2,439.0                 | 2,303.0                 | -136.0         | -5.6%            | 2,439.0                 |
|                            | Total EG       | 15,468.0                | 15,466.0                | 15,472.0                | 14,883.0                | -589.0         | -3.8%            | 15,472.0                |
| Graduate                   | Graduate       | 99.0                    | 135.0                   | 112.0                   | 94.0                    | -18.0          | -16.1%           | 112.0                   |
| diadate                    | Total GR       | 99.0                    | 135.0                   | 112.0                   | 94.0                    | -18.0          | -16.1%           | 112.0                   |
|                            | Lower Division | 0.0                     | 125.0                   | 111.0                   | 40.0                    | -71.0          | -64.0%           | 111.0                   |
|                            | Upper Division | 0.0                     | 0.0                     | 0.0                     | 0.0                     | 0.0            | N/A              | 0.0                     |
| Community College          | Graduate       | 0.0                     | 0.0                     | 0.0                     | 0.0                     | 0.0            | N/A              | 0.0                     |
|                            | Total EL       | 0.0                     | 125.0                   | 111.0                   | 40.0                    | -71.0          | -64.0%           | 111.0                   |
|                            | Lower Division | 1,301.0                 | 1,113.0                 | 478.0                   | 575.0                   | 97.0           | 20.3%            | 478.0                   |
| Hankband Carlal Cardana    | Upper Division | 7,278.0                 | 7,434.0                 | 8,051.0                 | 7,873.0                 | -178.0         | -2.2%            | 8,051.0                 |
| Health and Social Services | Graduate       | 2,381.0                 | 2,722.0                 | 3,607.0                 | 3,552.0                 | -55.0          | -1.5%            | 3,607.0                 |
|                            | Total HS       | 10,960.0                | 11,269.0                | 12,136.0                | 12,000.0                | -136.0         | -1.1%            | 12,136.0                |
|                            | Lower Division | 27.0                    | 23.0                    | 24.0                    | 18.0                    | -6.0           | -25.0%           | 24.0                    |
|                            | Upper Division | 84.0                    | 84.0                    | 0.0                     | 72.0                    | 72.0           | N/A              | 0.0                     |
| Library Science            | Graduate       | 0.0                     | 0.0                     | 0.0                     | 0.0                     | 0.0            | N/A              | 0.0                     |
|                            | Total LS       | 111.0                   | 107.0                   | 24.0                    | 90.0                    | 66.0           | 275.0%           | 24.0                    |
|                            | Lower Division | 0.0                     | 0.0                     | 216.0                   | 2.0                     | -214.0         | -99.1%           | 216.0                   |
| Honors College             | Upper Division | 0.0                     | 0.0                     | 361.0                   | 123.0                   | -238.0         | -65.9%           | 361.0                   |
| Honors college             | Graduate       | 0.0                     | 0.0                     | 0.0                     | 0.0                     | 0.0            | N/A              | 0.0                     |
|                            | Total HN       | 0.0                     | 0.0                     | 577.0                   | 125.0                   | -452.0         | -78.3%           | 577.0                   |
|                            | Lower Division | 1,000.0                 | 1,209.0                 | 1,087.0                 | 1,063.0                 | -24.0          | -2.2%            | 1,087.0                 |
| UNIV                       | Upper Division | 73.0                    | 57.0                    | 58.0                    | 16.0                    | -42.0          | -72.4%           | 58.0                    |
|                            | Graduate       | 0.0                     | 0.0                     | 0.0                     | 0.0                     | 0.0            | N/A              | 0.0                     |
|                            | Total UNIV     | 1,073.0                 | 1,266.0                 | 1,145.0                 | 1,079.0                 | -66.0          | -5.8%            | 1,145.0                 |
|                            | Lower Division | 64,756.5                | 63,736.0                | 64,347.0                | 59,985.0                | -4,362.0       | -6.8%            | 64,347.0                |
| Total Las Causas Communa   | Upper Division | 71,491.5                | 72,229.0                | 75,591.0                | 73,420.5                | -2,170.5       | -2.9%            | 75,591.0                |
| Total Las Cruces Campus    | Graduate       | 18,019.0                | 18,088.0                | 18,842.0                | 18,501.0                | -341.0         | -1.8%            | 18,842.0                |
|                            | Total          | 154,267.0               | 154,053.0               | 158,780.0               | 151,906.5               | -6,873.5       | -4.3%            | 158,780.0               |