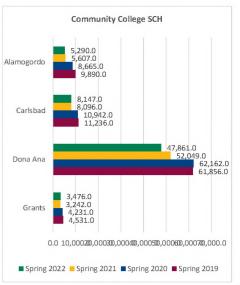

#### **NMSU Enrollment**

| Day to Day        | ,                       |                         |                         |                         |                |                  | SCH                     |                         |                         |                         |                         |                |                  |                          |
|-------------------|-------------------------|-------------------------|-------------------------|-------------------------|----------------|------------------|-------------------------|-------------------------|-------------------------|-------------------------|-------------------------|----------------|------------------|--------------------------|
| Comparisons       | Spring 2019<br>01/31/19 | Spring 2020<br>02/06/20 | Spring 2021<br>02/11/21 | Spring 2022<br>01/30/22 | 1 yr<br>Change | 1 yr<br>% Change | CENSUS 2021<br>02/12/21 | Spring 2019<br>01/31/19 | Spring 2020<br>02/06/20 | Spring 2021<br>02/11/21 | Spring 2022<br>01/30/22 | 1 yr<br>Change | 1 yr<br>% Change | CENSUS 2021<br>2/12/2021 |
| NMSU System       | 21,874                  | 21,658                  | 20,237                  | 19,581                  | -656           | -3.2%            | 20,237                  | 241,780.0               | 240,053.0               | 227,774.0               | 216,680.5               | -11,093.5      | -4.9%            | 227,774.0                |
| Alamogordo        | 1,495                   | 1,360                   | 821                     | 811                     | -10            | -1.2%            | 821                     | 9,890.0                 | 8,665.0                 | 5,607.0                 | 5,290.0                 | -317.0         | -5.7%            | 5,607.0                  |
| Carlsbad          | 1,810                   | 1,821                   | 1,162                   | 1,310                   | 148            | 12.7%            | 1,162                   | 11,236.0                | 10,942.0                | 8,096.0                 | 8,147.0                 | 51.0           | 0.6%             | 8,096.0                  |
| Dona Ana          | 7,068                   | 6,937                   | 5,614                   | 5,346                   | -268           | -4.8%            | 5,614                   | 61,856.0                | 62,162.0                | 52,049.0                | 47,861.0                | -4,188.0       | -8.0%            | 52,049.0                 |
| Grants            | 828                     | 763                     | 505                     | 557                     | 52             | 10.3%            | 505                     | 4,531.0                 | 4,231.0                 | 3,242.0                 | 3,476.0                 | 234.0          | 7.2%             | 3,242.0                  |
| Las Cruces Campus | 12,980                  | 12,934                  | 13,078                  | 12,712                  | -366           | -2.8%            | 13,078                  | 154,267.0               | 154,053.0               | 158,780.0               | 151,906.5               | -6,873.5       | -4.3%            | 158,780.0                |
| Undergraduate     | 10,543                  | 10,449                  | 10,475                  | 10,129                  | -346           | -3.3%            | 10,475                  | 136,248.0               | 135,965.0               | 139,938.0               | 133,405.5               | -6,532.5       | -4.7%            | 139,938.0                |
| Graduate          | 2,437                   | 2,485                   | 2,603                   | 2,583                   | -20            | -0.8%            | 2,603                   | 18,019.0                | 18,088.0                | 18,842.0                | 18,501.0                | -341.0         | -1.8%            | 18,842.0                 |