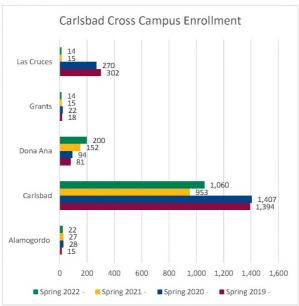

| land or other second |               |           |               | Headcou  | int by Campus (C | ross Campus Enro | ollment)      |           |        |          |             |
|----------------------|---------------|-----------|---------------|----------|------------------|------------------|---------------|-----------|--------|----------|-------------|
| Student's            | Spring 2019 - | 1/31/2019 | Spring 2020 - | 2/6/2020 | Spring 2021 -    | 2/11/2021        | Spring 2022 - | 1/30/2022 | 1 yr   | 1 yr     | CENSUS 2021 |
| Campus               | Headcount     | Percent   | Headcount     | Percent  | Headcount        | Percent          | Headcount     | Percent   | Change | % Change | 2/12/2021   |
| Alamogordo           | 1,495         | 100.0%    | 1,360         | 100.0%   | 821              | 100.0%           | 811           | 100.0%    | -10    | -1.2%    | 821         |
| Alamogordo           | 870           | 58.2%     | 819           | 60.2%    | 621              | 75.6%            | 583           | 71.9%     | -38    | -6.1%    | 621         |
| Carlsbad             | 33            | 2.2%      | 47            | 3.5%     | 22               | 2.7%             | 20            | 2.5%      | -2     | -9.1%    | 22          |
| Dona Ana             | 90            | 6.0%      | 101           | 7.4%     | 155              | 18.9%            | 172           | 21.2%     | 17     | 11.0%    | 155         |
| Grants               | 30            |           | 26            | 1.9%     | 12               | 1.5%             | 23            |           | 11     | 91.7%    | 12          |
| Las Cruces           | 472           | 31.6%     | 367           | 27.0%    | 11               | 1.3%             | 13            | 1.6%      | 2      | 18.2%    | 11          |
| Carlsbad             | 1,810         | 100.0%    | 1,821         | 100.0%   | 1,162            | 100.0%           | 1,310         | 100.0%    | 148    | 12.7%    | 1,162       |
| Alamogordo           | 15            | 0.8%      | 28            | 1.5%     | 27               | 2.3%             | 22            | 1.7%      | -5     | -18.5%   | 27          |
| Carlsbad             | 1,394         | 77.0%     | 1,407         | 77.3%    | 953              | 82.0%            | 1,060         | 80.9%     | 107    | 11.2%    | 953         |
| Dona Ana             | 81            | 4.5%      | 94            | 5.2%     | 152              | 13.1%            | 200           | 15.3%     | 48     | 31.6%    | 152         |
| Grants               | 18            | 1.0%      | 22            | 1.2%     | 15               | 1.3%             | 14            |           | -1     | -6.7%    | 15          |
| Las Cruces           | 302           | 16.7%     | 270           | 14.8%    | 15               | 1.3%             | 14            | 1.1%      | -1     | -6.7%    | 15          |
| Dona Ana             | 7,068         | 100.0%    | 6,937         | 100.0%   | 5,614            | 100.0%           | 5,346         | 100.0%    | -268   | -4.8%    | 5,614       |
| Alamogordo           | 24            | 0.3%      | 36            | 0.5%     | 68               | 1.2%             | 52            | 1.0%      | -16    | -23.5%   | 68          |
| Carlsbad             | 36            | 0.5%      | 36            | 0.5%     | 38               | 0.7%             | 35            | 0.7%      | -3     | -7.9%    | 38          |
| Dona Ana             | 5,796         | 82.0%     | 5,777         | 83.3%    | 5,291            | 94.2%            | 4,902         | 91.7%     | -389   | -7.4%    | 5,291       |
| Grants               | 7             | 0.1%      | 14            | 0.2%     | 30               | 0.5%             | 13            |           | -17    | -56.7%   | 30          |
| Las Cruces           | 1,205         | 17.0%     | 1,074         | 15.5%    | 187              | 3.3%             | 344           |           | 157    | 84.0%    | 187         |
| Grants               | 828           | 100.0%    | 763           | 100.0%   | 505              | 100.0%           | 557           | 100.0%    | 52     | 10.3%    | 505         |
| Alamogordo           | 22            | 2.7%      | 12            | 1.6%     | 17               | 3.4%             | 21            | 3.8%      | 4      | 23.5%    | 17          |
| Carlsbad             | 17            | 2.1%      | 14            | 1.8%     | 14               | 2.8%             | 18            | 3.2%      | 4      | 28.6%    | 14          |
| Dona Ana             | 57            | 6.9%      | 49            | 6.4%     | 82               | 16.2%            | 112           | 20.1%     | 30     | 36.6%    | 82          |
| Grants               | 570           | 68.8%     | 524           | 68.7%    | 389              | 77.0%            | 399           |           | 10     | 2.6%     | 389         |
| Las Cruces           | 162           | 19.6%     | 164           | 21.5%    | 3                | 0.6%             | 7             | 1.3%      | 4      | 133.3%   | 3           |
| Las Cruces           | 12,980        | 100.0%    | 12,934        | 100.0%   | 13,078           | 100.0%           | 12,712        | 100.0%    | -366   | -2.8%    | 13,078      |
| Alamogordo           | 6             | 0.0%      | 13            | 0.1%     | 15               | 0.1%             | 14            | 0.1%      | -1     | -6.7%    | 15          |
| Carlsbad             | 5             | 0.0%      | 7             | 0.1%     | 14               | 0.1%             | 4             | 0.0%      | -10    | -71.4%   | 14          |
| Dona Ana             | 159           | 1.2%      | 157           | 1.2%     | 191              | 1.5%             | 212           | 1.7%      | 21     | 11.0%    | 191         |
| Grants               | 2             | 0.0%      | 5             | 0.0%     | 5                | 0.0%             | 3             | 0.0%      | -2     | -40.0%   | 5           |
| Las Cruces           | 12,808        | 98.7%     | 12,752        | 98.6%    | 12,853           | 98.3%            | 12,479        | 98.2%     | -374   | -2.9%    | 12,853      |

STATE

BE BOLD. Shape the Future.
Institutional Analysis

Spring 2019 through Spring 2022

■ Spring 2022 ■ Spring 2021 ■ Spring 2020 ■ Spring 2019

|                           | 2.2                     | Headcount by            | Student Categor         | y and Level             |                |                  |                         |
|---------------------------|-------------------------|-------------------------|-------------------------|-------------------------|----------------|------------------|-------------------------|
|                           | Spring 2019<br>01/31/19 | Spring 2020<br>02/06/20 | Spring 2021<br>02/11/21 | Spring 2022<br>01/30/22 | 1 yr<br>Change | 1 yr<br>% Change | CENSUS 2021<br>02/12/21 |
| Alamogordo:               |                         |                         |                         |                         |                |                  |                         |
| First Time Freshmen       | 40                      | 62                      | 52                      | 56                      | 4              | 7.69%            | 52                      |
| Undergraduate Transfers   | 46                      | 40                      | 33                      | 11                      | -22            | -66.67%          | 33                      |
| Continuing Undergraduates | 515                     | 471                     | 384                     | 345                     | -39            | -10.16%          | 384                     |
| Freshmen                  | 174                     | 168                     | 110                     | 107                     | -3             | -2.73%           | 110                     |
| Sophomore                 | 181                     | 142                     | 148                     | 121                     | -27            | -18.24%          | 148                     |
| Junior                    | 89                      | 91                      | 65                      | 69                      | 4              | 6.15%            | 65                      |
| Senior                    | 46                      | 43                      | 30                      | 36                      | 6              | 20.00%           | 30                      |
| Non Degree                | 22                      | 27                      | 31                      | 12                      | -19            | -61.29%          | 3:                      |
| Post Baccalaureate        | 3                       | 0                       | 0                       | 0                       | 0              | N/A              | (                       |
| High School (Dual Credit) | 207                     | 185                     | 103                     | 133                     | 30             | 29.13%           | 103                     |
| Other Campuses            | 625                     | 541                     | 200                     | 228                     | 28             | 14.00%           | 200                     |
| Other**                   | 62                      | 61                      | 49                      | 38                      | -11            | -22.45%          | 49                      |
| Total                     | 1,495                   | 1,360                   | 821                     | 811                     | -10            | -1.22%           | 821                     |
| Carlsbad:                 |                         |                         |                         |                         |                |                  |                         |
| First Time Freshmen       | 33                      | 39                      | 44                      | 43                      | -1             | -2.27%           | 44                      |
| Undergraduate Transfers   | 32                      | 28                      | 24                      | 22                      | -2             | -8.33%           | 24                      |
| Continuing Undergraduates | 429                     | 389                     | 380                     | 334                     | -46            | -12.11%          | 380                     |
| Freshmen                  | 119                     | 105                     | 98                      | 102                     | 4              | 4.08%            | 98                      |
| Sophomore                 | 151                     | 143                     | 162                     | 129                     | -33            | -20.37%          | 162                     |
| Junior                    | 98                      | 79                      | 69                      | 59                      | -10            | -14.49%          | 69                      |
| Senior                    | 54                      | 52                      | 43                      | 40                      | -3             | -6.98%           | 43                      |
| Non Degree                | 7                       | 10                      | 8                       | 4                       | -4             | -50.00%          |                         |
| Post Baccalaureate        | 0                       | 0                       | 0                       | 0                       | 0              | N/A              |                         |
| High School (Dual Credit) | 846                     | 901                     | 476                     | 621                     | 145            | 30.46%           | 470                     |
| Other Campuses            | 416                     | 414                     | 209                     | 250                     | 41             | 19.62%           | 209                     |
| Other**                   | 54                      | 50                      | 29                      | 40                      | 11             | 37.93%           | 2:                      |
| Total                     | 1,810                   | 1,821                   | 1,162                   | 1,310                   | 148            | 12.74%           | 1,16                    |