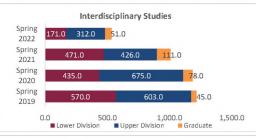

| 7,893.0                 | 8,201.0                 | 8,100.0                 | -101.0         | -1.2%            | 8,201.                  |
| iotal Arts and Sciences - Sciences | Graduate       | 2,184.0                 | 2,353.0                 | 2,221.0                 | 2,306.0                 | 85.0           | 3.8%             | 2,221.                  |
|                                    | Total          | 29,932.0                | 29,805.0                | 30,048.0                | 28,528.0                | -1,520.0       | -5.1%            | 30,048.                 |

## STATE BE BOLD. Shape the Future

#### College of Arts and Sciences - Social Sciences

#### Preliminary HED Student Credit Hours (SCH) by Department Spring 2019 through Spring 2022

























#### College of Arts and Sciences - Social Sciences

#### Preliminary HED Student Credit Hours (SCH) by Department

Spring 2019 through Spring 2022

| SCH Level<br>.ower Division<br>Jpper Division<br>Graduate | Student Credit Ho Spring 2019 01/31/19 121.0 56.0