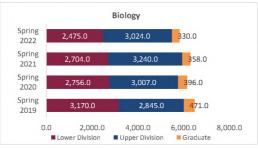

Sciences - Humanities | Upper Division | 4,032.0                 | 4,321.0                 | 3,986.0                 | 3,896.0                 | -90.0          | -2.3%            | 3,986                   |
| otal Arts and Sciences - Humanities | Graduate       | 1,254.0                 | 1,061.0                 | 930.0                   | 836.0                   | -94.0          | -10.1%           | 930                     |
|                                     | Total          | 16,230.0                | 16,628.0                | 16,659.0                | 15,220.0                | -1,439.0       | -8.6%            | 16,659.                 |



#### College of Arts and Sciences - Sciences

#### Preliminary HED Student Credit Hours (SCH) by Department Spring 2019 through Spring 2022

















#### College of Arts and Sciences - Sciences

Preliminary HED Student Credit Hours (SCH) by Department Spring 2019 through Spring 2022

|                                    | - 1            | Student Credit Ho       | urs (Based on Co        | urse Prefix)            |                         |                |                  |                         |
|------------------------------------|----------------|-------------------------|-------------------------|-------------------------|-------------------------|----------------|------------------|-------------------------|
| Department                         | SCH Level      | Spring 2019<br>01/31/19 | Spring 2020<br>02/06/20 | Spring 2021<br>02/11/21 | Spring 2022<br>01/30/22 | 1 yr<br>Change | 1 yr<br>% Change | CENSUS 202