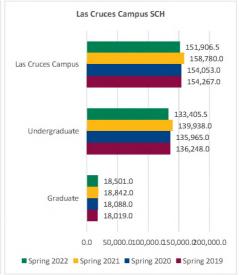

#### **NMSU Enrollment**

| Day to Day        | ,                       |                         |                         |                         |                |                  | SCH                     |                         |                         |                         |                         |                |                  |                          |
|-------------------|-------------------------|-------------------------|-------------------------|-------------------------|----------------|------------------|-------------------------|-------------------------|-------------------------|-------------------------|-------------------------|----------------|------------------|--------------------------|
| Comparisons       | Spring 2019<br>01/31/19 | Spring 2020<br>02/06/20 | Spring 2021<br>02/11/21 | Spring 2022<br>01/30/22 | 1 yr<br>Change | 1 yr<br>% Change | CENSUS 2021<br>02/12/21 | Spring 2019<br>01/31/19 | Spring 2020<br>02/06/20 | Spring 2021<br>02/11/21 | Spring 2022<br>01/30/22 | 1 yr<br>Change | 1 yr<br>% Change | CENSUS 2021<br>2/12/2021 |
| NMSU System       | 21,874                  | 21,658                  | 20,237                  | 19,581                  | -656           | -3.2%            | 20,237                  | 241,780.0               | 240,053.0               | 227,774.0               | 216,680.5               | -11,093.5      | -4.9%            | 227,774.0                |
| Alamogordo        | 1,495                   | 1,360                   | 821                     | 811                     | -10            | -1.2%            | 821                     | 9,890.0                 | 8,665.0                 | 5,607.0                 | 5,290.0                 | -317.0         | -5.7%            | 5,607.0                  |
| Carlsbad          | 1,810                   | 1,821                   | 1,162                   | 1,310                   | 148            | 12.7%            | 1,162                   | 11,236.0                | 10,942.0                | 8,096.0                 | 8,147.0                 | 51.0           | 0.6%             | 8,096.0                  |
| Dona Ana          | 7,068                   | 6,937                   | 5,614                   | 5,346                   | -268           | -4.8%            | 5,614                   | 61,856.0                | 62,162.0                | 52,049.0                | 47,861.0                | -4,188.0       | -8.0%            | 52,049.0                 |
| Grants            | 828                     | 763                     | 505                     | 557                     | 52             | 10.3%            | 505                     | 4,531.0                 | 4,231.0                 | 3,242.0                 | 3,476.0                 | 234.0          | 7.2%             | 3,242.0                  |
| Las Cruces Campus | 12,980                  | 12,934                  | 13,078                  | 12,712                  | -366           | -2.8%            | 13,078                  | 154,267.0               | 154,053.0               | 158,780.0               | 151,906.5               | -6,873.5       | -4.3%            | 158,780.0                |
| Undergraduate     | 10,543                  | 10,449                  | 10,475                  | 10,129                  | -346           | -3.3%            | 10,475                  | 136,248.0               | 135,965.0               | 139,938.0               | 133,405.5               | -6,532.5       | -4.7%            | 139,938.0                |
| Graduate          | 2,437                   | 2,485                   | 2,603                   | 2,583                   | -20            | -0.8%            | 2,603                   | 18,019.0                | 18,088.0                | 18,842.0                | 18,501.0                | -341.0         | -1.8%            | 18,842.0                 |

## Daily Student Credit Hours (SCH) Spring 2019 through Spring 2022 New Mexico State University - Las Cruces Campus

|                            |                | Student Credit Ho       | urs (Based on Co        | urse Prefix)            |                         |                |                  |                         |
|----------------------------|----------------|-------------------------|-------------------------|-------------------------|-------------------------|----------------|------------------|-------------------------|
| College                    | SCH Level      | Spring 2019<br>01/31/19 | Spring 2020<br>02/06/20 | Spring 2021<br>02/11/21 | Spring 2022<br>01/30/22 | 1 yr<br>Change | 1 yr<br>% Change | CENSUS 2021<br>02/12/21 |
|                            | Lower Division | 4,239.0                 | 3,520.0                 | 3,611.0                 | 3,847.0                 | 236.0          | 6.5%             | 3,611.0                 |
| Agricultural, Consumer and | Upper Division | 7,181.0                 | 7,332.0                 | 8,445.0                 | 8,483.0                 | 38.0           | 0.4%             | 8,445.0                 |
| Environmental Sciences     | Graduate       | 1,475.0                 | 1,682.0                 | 1,622.0                 | 1,573.0                 | -49.0          | -3.0%            | 1,622.0                 |
|                            | Total ACES     | 12,895.0                | 12,534.0                | 13,678.0                | 13,903.0                | 225.0          | 1.6%             | 13,678.0                |
|                            | Lower Division | 45,753.5                | 44,097.0                | 44,845.0                | 40,232.0                | -4,613.0       | -10.3%           | 44,845.0                |
| Arts and Sciences          | Upper Division | 25,839.0                | 27,487.5                | 27,138.5                | 27,102.5                | -36.0          | -0.1%            | 27,138.5                |
| Aits and Sciences          | Graduate       | 5,338.0                 | 5,135.0                 | 5,028.0                 | 4,922.0                 | -106.0         | -2.1%            | 5,028.0                 |
|                            | Total AS       | 76,930.5                | 76,719.5                | 77,011.5                | 72,256.5                | -4,755.0       | -6.2%            | 77,011.5                |
|                            | Lower Division | 4,428.0                 | 4,434.0                 | 4,392.0                 | 4,473.0                 | 81.0           | 1.8%             | 4,392.0                 |
| Business                   | Upper Division | 13,196.5                | 12,212.5                | 12,980.5                | 12,378.0                | -602.5         | -4.6%            | 12,980.5                |
| Dusiness                   | Graduate       | 2,002.0                 | 1,855.0                 | 2,098.0                 | 1,873.0                 | -225.0         | -10.7%           | 2,098.0                 |
|                            | Total BA       | 19,626.5                | 18,501.5                | 19,470.5                | 18,724.0                | -746.5         | -3.8%            | 19,470.5                |
|                            | Lower Division | 4,327.0                 | 5,260.0                 | 5,508.0                 | 6,013.0                 | 505.0          | 9.2%             | 5,508.0                 |
| Education                  | Upper Division | 8,567.0                 | 8,485.0                 | 9,599.0                 | 8,515.0                 | -1,084.0       | -11.3%           | 9,599.0                 |
|                            | Graduate       | 4,210.0                 | 4,185.0                 | 3,936.0                 | 4,184.0                 | 248.0          | 6.3%             | 3,936.0                 |
|                            | Total ED       | 17,104.0                | 17,930.0                | 19,043.0                | 18,712.0                | -331.0         | -1.7%            | 19,043.0                |
|                            | Lower Division | 3,681.0                 | 3,955.0                 | 4,075.0                 | 3,722.0                 | -353.0         | -8.7%            | 4,075.0                 |
| Engineering                | Upper Division | 9,273.0                 | 9,137.0                 | 8,958.0                 | 8,858.0                 | -100.0         | -1.1%            | 8,958.0                 |
| Lingineering               | Graduate       | 2,514.0                 | 2,374.0                 | 2,439.0                 | 2,303.0                 | -136.0         | -5.6%            | 2,439.0                 |
|                            | Total EG       | 15,468.0                | 15,466.0                | 15,472.0                | 14,883.0                | -589.0         | -3.8%            | 15,472.0                |
| Graduate                   | Graduate       | 99.0                    | 135.0                   | 112.0                   | 94.0                    | -18.0          | -16.1%           | 112.0                   |
| diadate                    | Total GR       | 99.0                    | 135.0                   | 112.0                   | 94.0                    | -18.0          | -16.1%           | 112.0                   |
|                            | Lower Division | 0.0                     | 125.0                   | 111.0                   | 40.0                    | -71.0          | -64.0%           | 111.0                   |
|                            | Upper Division | 0.0                     | 0.0                     | 0.0                     | 0.0                     | 0.0            | N/A              | 0.0                     |
| Community College          | Graduate       | 0.0                     | 0.0                     | 0.0                     | 0.0                     | 0.0            | N/A              | 0.0                     |
|                            | Total EL       | 0.0                     | 125.0                   | 111.0                   | 40.0                    | -71.0          | -64.0%           | 111.0                   |
|                            | Lower Division | 1,301.0                 | 1,113.0                 | 478.0                   | 575.0                   | 97.0           | 20.3%            | 478.0                   |
| Hankband Carlal Cardana    | Upper Division | 7,278.0                 | 7,434.0                 | 8,051.0                 | 7,873.0                 | -178.0         | -2.2%            | 8,051.0                 |
| Health and Social Services | Graduate       | 2,381.0                 | 2,722.0                 | 3,607.0                 | 3,552.0                 | -55.0          | -1.5%            | 3,607.0                 |
|                            | Total HS       | 10,960.0                | 11,269.0                | 12,136.0                | 12,000.0                | -136.0         | -1.1%            | 12,136.0                |
|                            | Lower Division | 27.0                    | 23.0                    | 24.0                    | 18.0                    | -6.0           | -25.0%           | 24.0                    |
|                            | Upper Division | 84.0                    | 84.0                    | 0.0                     | 72.0                    | 72.0           | N/A              | 0.0                     |
| Library Science            | Graduate       | 0.0                     | 0.0                     | 0.0                     | 0.0                     | 0.0            | N/A              | 0.0                     |
|                            | Total LS       | 111.0                   | 107.0                   | 24.0                    | 90.0                    | 66.0           | 275.0%           | 24.0                    |
|                            | Lower Division | 0.0                     | 0.0                     | 216.0                   | 2.0                     | -214.0         | -99.1%           | 216.0                   |
| Honors College             | Upper Division | 0.0                     | 0.0                     | 361.0                   | 123.0                   | -238.0         | -65.9%           | 361.0                   |
| Honors college             | Graduate       | 0.0                     | 0.0                     | 0.0                     | 0.0                     | 0.0            | N/A              | 0.0                     |
|                            | Total HN       | 0.0                     | 0.0                     | 577.0                   | 125.0                   | -452.0         | -78.3%           | 577.0                   |
|                            | Lower Division | 1,000.0                 | 1,209.0                 | 1,087.0                 | 1,063.0                 | -24.0          | -2.2%            | 1,087.0                 |
| UNIV                       | Upper Division | 73.0                    | 57.0                    | 58.0                    | 16.0                    | -42.0          | -72.4%           | 58.0                    |
|                            | Graduate       | 0.0                     | 0.0                     | 0.0                     | 0.0                     | 0.0            | N/A              | 0.0                     |
|                            | Total UNIV     | 1,073.0                 | 1,266.0                 | 1,145.0                 | 1,079.0                 | -66.0          | -5.8%            | 1,145.0                 |
|                            | Lower Division | 64,756.5                | 63,736.0                | 64,347.0                | 59,985.0                | -4,362.0       | -6.8%            | 64,347.0                |
| Total Las Causas Communa   | Upper Division | 71,491.5                | 72,229.0                | 75,591.0                | 73,420.5                | -2,170.5       | -2.9%            | 75,591.0                |
| Total Las Cruces Campus    | Graduate       | 18,019.0                | 18,088.0                | 18,842.0                | 18,501.0                | -341.0         | -1.8%            | 18,842.0                |
|                            | Total          | 154,267.0               | 154,053.0               | 158,780.0               | 151,906.5               | -6,873.5       | -4.3%            | 158,780.0               |