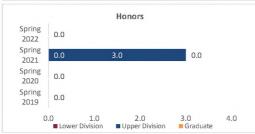

## Daily Student Credit Hours (SCH) Spring 2019 through Spring 2022 New Mexico State University - Las Cruces Campus

|                            |                | Student Credit Ho       | urs (Based on Co        | urse Prefix)            |                         |                |                  |                         |
|----------------------------|----------------|-------------------------|-------------------------|-------------------------|-------------------------|----------------|------------------|-------------------------|
| College                    | SCH Level      | Spring 2019<br>01/31/19 | Spring 2020<br>02/06/20 | Spring 2021<br>02/11/21 | Spring 2022<br>01/30/22 | 1 yr<br>Change | 1 yr<br>% Change | CENSUS 2021<br>02/12/21 |
|                            | Lower Division | 4,239.0                 | 3,520.0                 | 3,611.0                 | 3,847.0                 | 236.0          | 6.5%             | 3,611.0                 |
| Agricultural, Consumer and | Upper Division | 7,181.0                 | 7,332.0                 | 8,445.0                 | 8,483.0                 | 38.0           | 0.4%             | 8,445.0                 |
| Environmental Sciences     | Graduate       | 1,475.0                 | 1,682.0                 | 1,622.0                 | 1,573.0                 | -49.0          | -3.0%            | 1,622.0                 |
|                            | Total ACES     | 12,895.0                | 12,534.0                | 13,678.0                | 13,903.0                | 225.0          | 1.6%             | 13,678.0                |
|                            | Lower Division | 45,753.5                | 44,097.0                | 44,845.0                | 40,232.0                | -4,613.0       | -10.3%           | 44,845.0                |
| Arts and Sciences          | Upper Division | 25,839.0                | 27,487.5                | 27,138.5                | 27,102.5                | -36.0          | -0.1%            | 27,138.5                |
| Aits and Sciences          | Graduate       | 5,338.0                 | 5,135.0                 | 5,028.0                 | 4,922.0                 | -106.0         | -2.1%            | 5,028.0                 |
|                            | Total AS       | 76,930.5                | 76,719.5                | 77,011.5                | 72,256.5                | -4,755.0       | -6.2%            | 77,011.5                |
|                            | Lower Division | 4,428.0                 | 4,434.0                 | 4,392.0                 | 4,473.0                 | 81.0           | 1.8%             | 4,392.0                 |
| Business                   | Upper Division | 13,196.5                | 12,212.5                | 12,980.5                | 12,378.0                | -602.5         | -4.6%            | 12,980.5                |
| Dusiness                   | Graduate       | 2,002.0                 | 1,855.0                 | 2,098.0                 | 1,873.0                 | -225.0         | -10.7%           | 2,098.0                 |
|                            | Total BA       | 19,626.5                | 18,501.5                | 19,470.5                | 18,724.0                | -746.5         | -3.8%            | 19,470.5                |
|                            | Lower Division | 4,327.0                 | 5,260.0                 | 5,508.0                 | 6,013.0                 | 505.0          | 9.2%             | 5,508.0                 |
| Education                  | Upper Division | 8,567.0                 | 8,485.0                 | 9,599.0                 | 8,515.0                 | -1,084.0       | -11.3%           | 9,599.0                 |
|                            | Graduate       | 4,210.0                 | 4,185.0                 | 3,936.0                 | 4,184.0                 | 248.0          | 6.3%             | 3,936.0                 |
|                            | Total ED       | 17,104.0                | 17,930.0                | 19,043.0                | 18,712.0                | -331.0         | -1.7%            | 19,043.0                |
|                            | Lower Division | 3,681.0                 | 3,955.0                 | 4,075.0                 | 3,722.0                 | -353.0         | -8.7%            | 4,075.0                 |
| Engineering                | Upper Division | 9,273.0                 | 9,137.0                 | 8,958.0                 | 8,858.0                 | -100.0         | -1.1%            | 8,958.0                 |
| Lingineering               | Graduate       | 2,514.0                 | 2,374.0                 | 2,439.0                 | 2,303.0                 | -136.0         | -5.6%            | 2,439.0                 |
|                            | Total EG       | 15,468.0                | 15,466.0                | 15,472.0                | 14,883.0                | -589.0         | -3.8%            | 15,472.0                |
| Graduate                   | Graduate       | 99.0                    | 135.0                   | 112.0                   | 94.0                    | -18.0          | -16.1%           | 112.0                   |
| diadate                    | Total GR       | 99.0                    | 135.0                   | 112.0                   | 94.0                    | -18.0          | -16.1%           | 112.0                   |
|                            | Lower Division | 0.0                     | 125.0                   | 111.0                   | 40.0                    | -71.0          | -64.0%           | 111.0                   |
|                            | Upper Division | 0.0                     | 0.0                     | 0.0                     | 0.0                     | 0.0            | N/A              | 0.0                     |
| Community College          | Graduate       | 0.0                     | 0.0                     | 0.0                     | 0.0                     | 0.0            | N/A              | 0.0                     |
|                            | Total EL       | 0.0                     | 125.0                   | 111.0                   | 40.0                    | -71.0          | -64.0%           | 111.0                   |
|                            | Lower Division | 1,301.0                 | 1,113.0                 | 478.0                   | 575.0                   | 97.0           | 20.3%            | 478.0                   |
| Hankband Carlal Cardana    | Upper Division | 7,278.0                 | 7,434.0                 | 8,051.0                 | 7,873.0                 | -178.0         | -2.2%            | 8,051.0                 |
| Health and Social Services | Graduate       | 2,381.0                 | 2,722.0                 | 3,607.0                 | 3,552.0                 | -55.0          | -1.5%            | 3,607.0                 |
|                            | Total HS       | 10,960.0                | 11,269.0                | 12,136.0                | 12,000.0                | -136.0         | -1.1%            | 12,136.0                |
|                            | Lower Division | 27.0                    | 23.0                    | 24.0                    | 18.0                    | -6.0           | -25.0%           | 24.0                    |
|                            | Upper Division | 84.0                    | 84.0                    | 0.0                     | 72.0                    | 72.0           | N/A              | 0.0                     |
| Library Science            | Graduate       | 0.0                     | 0.0                     | 0.0                     | 0.0                     | 0.0            | N/A              | 0.0                     |
|                            | Total LS       | 111.0                   | 107.0                   | 24.0                    | 90.0                    | 66.0           | 275.0%           | 24.0                    |
|                            | Lower Division | 0.0                     | 0.0                     | 216.0                   | 2.0                     | -214.0         | -99.1%           | 216.0                   |
| Honors College             | Upper Division | 0.0                     | 0.0                     | 361.0                   | 123.0                   | -238.0         | -65.9%           | 361.0                   |
| Honors college             | Graduate       | 0.0                     | 0.0                     | 0.0                     | 0.0                     | 0.0            | N/A              | 0.0                     |
|                            | Total HN       | 0.0                     | 0.0                     | 577.0                   | 125.0                   | -452.0         | -78.3%           | 577.0                   |
|                            | Lower Division | 1,000.0                 | 1,209.0                 | 1,087.0                 | 1,063.0                 | -24.0          | -2.2%            | 1,087.0                 |
| UNIV                       | Upper Division | 73.0                    | 57.0                    | 58.0                    | 16.0                    | -42.0          | -72.4%           | 58.0                    |
|                            | Graduate       | 0.0                     | 0.0                     | 0.0                     | 0.0                     | 0.0            | N/A              | 0.0                     |
|                            | Total UNIV     | 1,073.0                 | 1,266.0                 | 1,145.0                 | 1,079.0                 | -66.0          | -5.8%            | 1,145.0                 |
|                            | Lower Division | 64,756.5                | 63,736.0                | 64,347.0                | 59,985.0                | -4,362.0       | -6.8%            | 64,347.0                |
| Total Las Causas Communa   | Upper Division | 71,491.5                | 72,229.0                | 75,591.0                | 73,420.5                | -2,170.5       | -2.9%            | 75,591.0                |
| Total Las Cruces Campus    | Graduate       | 18,019.0                | 18,088.0                | 18,842.0                | 18,501.0                | -341.0         | -1.8%            | 18,842.0                |
|                            | Total          | 154,267.0               | 154,053.0               | 158,780.0               | 151,906.5               | -6,873.5       | -4.3%            | 158,780.0               |