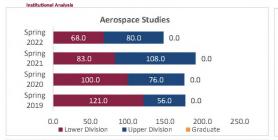

on | 7,439.0                 | 7,893.0                 | 8,201.0                 | 8,100.0                 | -101.0         | -1.2%            | 8,201.                  |
| iotal Arts and Sciences - Sciences | Graduate       | 2,184.0                 | 2,353.0                 | 2,221.0                 | 2,306.0                 | 85.0           | 3.8%             | 2,221.                  |
|                                    | Total          | 29,932.0                | 29,805.0                | 30,048.0                | 28,528.0                | -1,520.0       | -5.1%            | 30,048.                 |

## STATE BE BOLD. Shape the Future

#### College of Arts and Sciences - Social Sciences

#### Preliminary HED Student Credit Hours (SCH) by Department Spring 2019 through Spring 2022

























#### College of Arts and Sciences - Social Sciences

#### Preliminary HED Student Credit Hours (SCH) by Department

Spring 2019 through Spring 2022

| SCH Level<br>.ower Division<br>Jpper Division<br>Graduate | Student Credit Ho Spring 2019 01/31/19 121.0 56.0