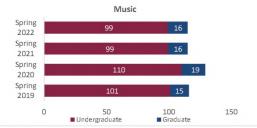

| Total         | 4,542                   | 4,477                   | 4,408                   | 4,371                   | -37            | -0.8%            | 4,408                   |

# STATE BE BOLD, Shape the Future Institutional Analysis

#### College of Arts and Sciences - Fine Arts

#### Preliminary Headcount by Department Spring 2019 through Spring 2022

#### New Mexico State University - Las Cruces Campus









|                                     |               | Stud                    | dent Headcount          | La Company              | and the same            |                |                  |                         |
|-------------------------------------|---------------|-------------------------|-------------------------|-------------------------|-------------------------|----------------|------------------|-------------------------|
| Department                          | HC Level      | Spring 2019<br>01/31/19 | Spring 2020<br>02/06/20 | Spring 2021<br>02/11/21 | Spring 2022<br>01/30/22 | 1 yr<br>Change | 1 yr<br>% Change | CENSUS 2021<br>02/12/21 |
| 1. v                                | Undergraduate | 112                     | 117                     | 117