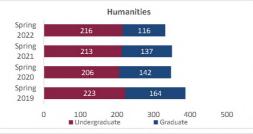

| Total         | 1,498                   | 1,537                   | 1,492                   | 1,408                   | -84            | -5.6%            | 1,492                   |



#### College of Arts and Sciences - Totals

#### Preliminary Headcount by Department Spring 2019 through Spring 2022

#### New Mexico State University - Las Cruces Campus











|