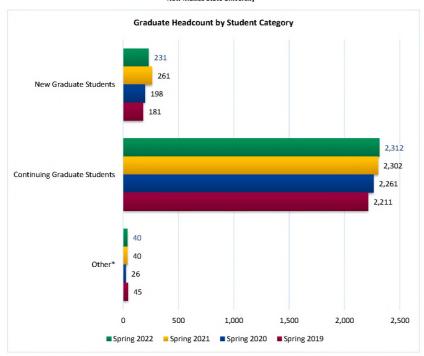

|                               | or the state of th | Headcount by | Student Categor | y and Level |        |          | AND REAL PROPERTY. |
|-------------------------------|--------------------------------------------------------------------------------------------------------------------------------------------------------------------------------------------------------------------------------------------------------------------------------------------------------------------------------------------------------------------------------------------------------------------------------------------------------------------------------------------------------------------------------------------------------------------------------------------------------------------------------------------------------------------------------------------------------------------------------------------------------------------------------------------------------------------------------------------------------------------------------------------------------------------------------------------------------------------------------------------------------------------------------------------------------------------------------------------------------------------------------------------------------------------------------------------------------------------------------------------------------------------------------------------------------------------------------------------------------------------------------------------------------------------------------------------------------------------------------------------------------------------------------------------------------------------------------------------------------------------------------------------------------------------------------------------------------------------------------------------------------------------------------------------------------------------------------------------------------------------------------------------------------------------------------------------------------------------------------------------------------------------------------------------------------------------------------------------------------------------------------|--------------|-----------------|-------------|--------|----------|--------------------|
|                               | Spring 2019                                                                                                                                                                                                                                                                                                                                                                                                                                                                                                                                                                                                                                                                                                                                                                                                                                                                                                                                                                                                                                                                                                                                                                                                                                                                                                                                                                                                                                                                                                                                                                                                                                                                                                                                                                                                                                                                                                                                                                                                                                                                                                                    | Spring 2020  | Spring 2021     | Spring 2022 | 1 yr   | 1 yr     | CENSUS 2021        |
| Las Cruces Graduate Students: | 01/31/19                                                                                                                                                                                                                                                                                                                                                                                                                                                                                                                                                                                                                                                                                                                                                                                                                                                                                                                                                                                                                                                                                                                                                                                                                                                                                                                                                                                                                                                                                                                                                                                                                                                                                                                                                                                                                                                                                                                                                                                                                                                                                                                       | 02/06/20     | 02/11/21        | 01/30/22    | Change | % Change | 02/12/21           |
| New Graduate Students         | 181                                                                                                                                                                                                                                                                                                                                                                                                                                                                                                                                                                                                                                                                                                                                                                                                                                                                                                                                                                                                                                                                                                                                                                                                                                                                                                                                                                                                                                                                                                                                                                                                                                                                                                                                                                                                                                                                                                                                                                                                                                                                                                                            | 198          | 261             | 231         | -30    | -11.49%  | 261                |
| Continuing Graduate Students  | 2,211                                                                                                                                                                                                                                                                                                                                                                                                                                                                                                                                                                                                                                                                                                                                                                                                                                                                                                                                                                                                                                                                                                                                                                                                                                                                                                                                                                                                                                                                                                                                                                                                                                                                                                                                                                                                                                                                                                                                                                                                                                                                                                                          | 2,261        | 2,302           | 2,312       | 10     | 0.43%    | 2,302              |
| Masters                       | 1,496                                                                                                                                                                                                                                                                                                                                                                                                                                                                                                                                                                                                                                                                                                                                                                                                                                                                                                                                                                                                                                                                                                                                                                                                                                                                                                                                                                                                                                                                                                                                                                                                                                                                                                                                                                                                                                                                                                                                                                                                                                                                                                                          | 1,592        | 1,629           | 1,631       | 2      | 0.12%    | 1,629              |
| Doctorate                     | 662                                                                                                                                                                                                                                                                                                                                                                                                                                                                                                                                                                                                                                                                                                                                                                                                                                                                                                                                                                                                                                                                                                                                                                                                                                                                                                                                                                                                                                                                                                                                                                                                                                                                                                                                                                                                                                                                                                                                                                                                                                                                                                                            | 610          | 616             | 618         | 2      | 0.32%    | 616                |
| Ed Specialist                 | 32                                                                                                                                                                                                                                                                                                                                                                                                                                                                                                                                                                                                                                                                                                                                                                                                                                                                                                                                                                                                                                                                                                                                                                                                                                                                                                                                                                                                                                                                                                                                                                                                                                                                                                                                                                                                                                                                                                                                                                                                                                                                                                                             | 30           | 30              | 32          | 2      | 6.67%    | 30                 |
| Non Degree                    | 21                                                                                                                                                                                                                                                                                                                                                                                                                                                                                                                                                                                                                                                                                                                                                                                                                                                                                                                                                                                                                                                                                                                                                                                                                                                                                                                                                                                                                                                                                                                                                                                                                                                                                                                                                                                                                                                                                                                                                                                                                                                                                                                             | 29           | 27              | 31          | 4      | 14.81%   | 27                 |
| Other*                        | 45                                                                                                                                                                                                                                                                                                                                                                                                                                                                                                                                                                                                                                                                                                                                                                                                                                                                                                                                                                                                                                                                                                                                                                                                                                                                                                                                                                                                                                                                                                                                                                                                                                                                                                                                                                                                                                                                                                                                                                                                                                                                                                                             | 26           | 40              | 40          | 0      | 0.00%    | 40                 |
| Total                         | 2,437                                                                                                                                                                                                                                                                                                                                                                                                                                                                                                                                                                                                                                                                                                                                                                                                                                                                                                                                                                                                                                                                                                                                                                                                                                                                                                                                                                                                                                                                                                                                                                                                                                                                                                                                                                                                                                                                                                                                                                                                                                                                                                                          | 2,485        | 2,603           | 2,583       | -20    | -0.77%   | 2,603              |