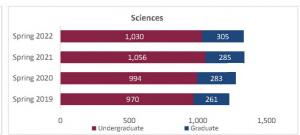

| Total         | 1,498                   | 1,537                   | 1,492                   | 1,408                   | -84            | -5.6%            | 1,492                   |



#### College of Arts and Sciences - Totals

#### Preliminary Headcount by Department Spring 2019 through Spring 2022

#### New Mexico State University - Las Cruces Campus











|