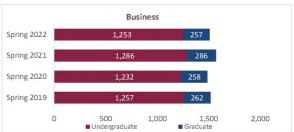

## Daily Student Credit Hours (SCH) Spring 2019 through Spring 2022 New Mexico State University - Las Cruces Campus

|                            |                | Student Credit Ho       | urs (Based on Co        | urse Prefix)            |                         |                |                  |                         |
|----------------------------|----------------|-------------------------|-------------------------|-------------------------|-------------------------|----------------|------------------|-------------------------|
| College                    | SCH Level      | Spring 2019<br>01/31/19 | Spring 2020<br>02/06/20 | Spring 2021<br>02/11/21 | Spring 2022<br>01/30/22 | 1 yr<br>Change | 1 yr<br>% Change | CENSUS 2021<br>02/12/21 |
|                            | Lower Division | 4,239.0                 | 3,520.0                 | 3,611.0                 | 3,847.0                 | 236.0          | 6.5%             | 3,611.0                 |
| Agricultural, Consumer and | Upper Division | 7,181.0                 | 7,332.0                 | 8,445.0                 | 8,483.0                 | 38.0           | 0.4%             | 8,445.0                 |
| Environmental Sciences     | Graduate       | 1,475.0                 | 1,682.0                 | 1,622.0                 | 1,573.0                 | -49.0          | -3.0%            | 1,622.0                 |
|                            | Total ACES     | 12,895.0                | 12,534.0                | 13,678.0                | 13,903.0                | 225.0          | 1.6%             | 13,678.0                |
|                            | Lower Division | 45,753.5                | 44,097.0                | 44,845.0                | 40,232.0                | -4,613.0       | -10.3%           | 44,845.0                |
| Arts and Sciences          | Upper Division | 25,839.0                | 27,487.5                | 27,138.5                | 27,102.5                | -36.0          | -0.1%            | 27,138.5                |
| Aits and Sciences          | Graduate       | 5,338.0                 | 5,135.0                 | 5,028.0                 | 4,922.0                 | -106.0         | -2.1%            | 5,028.0                 |
|                            | Total AS       | 76,930.5                | 76,719.5                | 77,011.5                | 72,256.5                | -4,755.0       | -6.2%            | 77,011.5                |
|                            | Lower Division | 4,428.0                 | 4,434.0                 | 4,392.0                 | 4,473.0                 | 81.0           | 1.8%             | 4,392.0                 |
| Business                   | Upper Division | 13,196.5                | 12,212.5                | 12,980.5                | 12,378.0                | -602.5         | -4.6%            | 12,980.5                |
| Dusiness                   | Graduate       | 2,002.0                 | 1,855.0                 | 2,098.0                 | 1,873.0                 | -225.0         | -10.7%           | 2,098.0                 |
|                            | Total BA       | 19,626.5                | 18,501.5                | 19,470.5                | 18,724.0                | -746.5         | -3.8%            | 19,470.5                |
|                            | Lower Division | 4,327.0                 | 5,260.0                 | 5,508.0                 | 6,013.0                 | 505.0          | 9.2%             | 5,508.0                 |
| Education                  | Upper Division | 8,567.0                 | 8,485.0                 | 9,599.0                 | 8,515.0                 | -1,084.0       | -11.3%           | 9,599.0                 |
|                            | Graduate       | 4,210.0                 | 4,185.0                 | 3,936.0                 | 4,184.0                 | 248.0          | 6.3%             | 3,936.0                 |
|                            | Total ED       | 17,104.0                | 17,930.0                | 19,043.0                | 18,712.0                | -331.0         | -1.7%            | 19,043.0                |
|                            | Lower Division | 3,681.0                 | 3,955.0                 | 4,075.0                 | 3,722.0                 | -353.0         | -8.7%            | 4,075.0                 |
| Engineering                | Upper Division | 9,273.0                 | 9,137.0                 | 8,958.0                 | 8,858.0                 | -100.0         | -1.1%            | 8,958.0                 |
| Lingineering               | Graduate       | 2,514.0                 | 2,374.0                 | 2,439.0                 | 2,303.0                 | -136.0         | -5.6%            | 2,439.0                 |
|                            | Total EG       | 15,468.0                | 15,466.0                | 15,472.0                | 14,883.0                | -589.0         | -3.8%            | 15,472.0                |
| Graduate                   | Graduate       | 99.0                    | 135.0                   | 112.0                   | 94.0                    | -18.0          | -16.1%           | 112.0                   |
| diadate                    | Total GR       | 99.0                    | 135.0                   | 112.0                   | 94.0                    | -18.0          | -16.1%           | 112.0                   |
|                            | Lower Division | 0.0                     | 125.0                   | 111.0                   | 40.0                    | -71.0          | -64.0%           | 111.0                   |
|                            | Upper Division | 0.0                     | 0.0                     | 0.0                     | 0.0                     | 0.0            | N/A              | 0.0                     |
| Community College          | Graduate       | 0.0                     | 0.0                     | 0.0                     | 0.0                     | 0.0            | N/A              | 0.0                     |
|                            | Total EL       | 0.0                     | 125.0                   | 111.0                   | 40.0                    | -71.0          | -64.0%           | 111.0                   |
|                            | Lower Division | 1,301.0                 | 1,113.0                 | 478.0                   | 575.0                   | 97.0           | 20.3%            | 478.0                   |
| Hankband Carlal Cardana    | Upper Division | 7,278.0                 | 7,434.0                 | 8,051.0                 | 7,873.0                 | -178.0         | -2.2%            | 8,051.0                 |
| Health and Social Services | Graduate       | 2,381.0                 | 2,722.0                 | 3,607.0                 | 3,552.0                 | -55.0          | -1.5%            | 3,607.0                 |
|                            | Total HS       | 10,960.0                | 11,269.0                | 12,136.0                | 12,000.0                | -136.0         | -1.1%            | 12,136.0                |
|                            | Lower Division | 27.0                    | 23.0                    | 24.0                    | 18.0                    | -6.0           | -25.0%           | 24.0                    |
|                            | Upper Division | 84.0                    | 84.0                    | 0.0                     | 72.0                    | 72.0           | N/A              | 0.0                     |
| Library Science            | Graduate       | 0.0                     | 0.0                     | 0.0                     | 0.0                     | 0.0            | N/A              | 0.0                     |
|                            | Total LS       | 111.0                   | 107.0                   | 24.0                    | 90.0                    | 66.0           | 275.0%           | 24.0                    |
|                            | Lower Division | 0.0                     | 0.0                     | 216.0                   | 2.0                     | -214.0         | -99.1%           | 216.0                   |
| Honors College             | Upper Division | 0.0                     | 0.0                     | 361.0                   | 123.0                   | -238.0         | -65.9%           | 361.0                   |
| Honors college             | Graduate       | 0.0                     | 0.0                     | 0.0                     | 0.0                     | 0.0            | N/A              | 0.0                     |
|                            | Total HN       | 0.0                     | 0.0                     | 577.0                   | 125.0                   | -452.0         | -78.3%           | 577.0                   |
|                            | Lower Division | 1,000.0                 | 1,209.0                 | 1,087.0                 | 1,063.0                 | -24.0          | -2.2%            | 1,087.0                 |
| UNIV                       | Upper Division | 73.0                    | 57.0                    | 58.0                    | 16.0                    | -42.0          | -72.4%           | 58.0                    |
|                            | Graduate       | 0.0                     | 0.0                     | 0.0                     | 0.0                     | 0.0            | N/A              | 0.0                     |
|                            | Total UNIV     | 1,073.0                 | 1,266.0                 | 1,145.0                 | 1,079.0                 | -66.0          | -5.8%            | 1,145.0                 |
|                            | Lower Division | 64,756.5                | 63,736.0                | 64,347.0                | 59,985.0                | -4,362.0       | -6.8%            | 64,347.0                |
| Total Las Causas Communa   | Upper Division | 71,491.5                | 72,229.0                | 75,591.0                | 73,420.5                | -2,170.5       | -2.9%            | 75,591.0                |
| Total Las Cruces Campus    | Graduate       | 18,019.0                | 18,088.0                | 18,842.0                | 18,501.0                | -341.0         | -1.8%            | 18,842.0                |
|                            | Total          | 154,267.0               | 154,053.0               | 158,780.0               | 151,906.5               | -6,873.5       | -4.3%            | 158,780.0               |