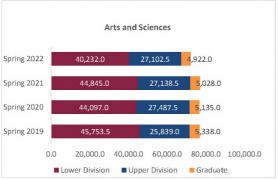

## Daily Student Credit Hours (SCH) Spring 2019 through Spring 2022 New Mexico State University - Las Cruces Campus

|                            |                | Student Credit Ho       | urs (Based on Co        | urse Prefix)            |                         |                |                  |                         |
|----------------------------|----------------|-------------------------|-------------------------|-------------------------|-------------------------|----------------|------------------|-------------------------|
| College                    | SCH Level      | Spring 2019<br>01/31/19 | Spring 2020<br>02/06/20 | Spring 2021<br>02/11/21 | Spring 2022<br>01/30/22 | 1 yr<br>Change | 1 yr<br>% Change | CENSUS 2021<br>02/12/21 |
|                            | Lower Division | 4,239.0                 | 3,520.0                 | 3,611.0                 | 3,847.0                 | 236.0          | 6.5%             | 3,611.0                 |
| Agricultural, Consumer and | Upper Division | 7,181.0                 | 7,332.0                 | 8,445.0                 | 8,483.0                 | 38.0           | 0.4%             | 8,445.0                 |
| Environmental Sciences     | Graduate       | 1,475.0                 | 1,682.0                 | 1,622.0                 | 1,573.0                 | -49.0          | -3.0%            | 1,622.0                 |
|                            | Total ACES     | 12,895.0                | 12,534.0                | 13,678.0                | 13,903.0                | 225.0          | 1.6%             | 13,678.0                |
|                            | Lower Division | 45,753.5                | 44,097.0                | 44,845.0                | 40,232.0                | -4,613.0       | -10.3%           | 44,845.0                |
| Arts and Sciences          | Upper Division | 25,839.0                | 27,487.5                | 27,138.5                | 27,102.5                | -36.0          | -0.1%            | 27,138.5                |
| Aits and Sciences          | Graduate       | 5,338.0                 | 5,135.0                 | 5,028.0                 | 4,922.0                 | -106.0         | -2.1%            | 5,028.0                 |
|                            | Total AS       | 76,930.5                | 76,719.5                | 77,011.5                | 72,256.5                | -4,755.0       | -6.2%            | 77,011.5                |
|                            | Lower Division | 4,428.0                 | 4,434.0                 | 4,392.0                 | 4,473.0                 | 81.0           | 1.8%             | 4,392.0                 |
| Business                   | Upper Division | 13,196.5                | 12,212.5                | 12,980.5                | 12,378.0                | -602.5         | -4.6%            | 12,980.5                |
| Dusiness                   | Graduate       | 2,002.0                 | 1,855.0                 | 2,098.0                 | 1,873.0                 | -225.0         | -10.7%           | 2,098.0                 |
|                            | Total BA       | 19,626.5                | 18,501.5                | 19,470.5                | 18,724.0                | -746.5         | -3.8%            | 19,470.5                |
|                            | Lower Division | 4,327.0                 | 5,260.0                 | 5,508.0                 | 6,013.0                 | 505.0          | 9.2%             | 5,508.0                 |
| Education                  | Upper Division | 8,567.0                 | 8,485.0                 | 9,599.0                 | 8,515.0                 | -1,084.0       | -11.3%           | 9,599.0                 |
|                            | Graduate       | 4,210.0                 | 4,185.0                 | 3,936.0                 | 4,184.0                 | 248.0          | 6.3%             | 3,936.0                 |
|                            | Total ED       | 17,104.0                | 17,930.0                | 19,043.0                | 18,712.0                | -331.0         | -1.7%            | 19,043.0                |
|                            | Lower Division | 3,681.0                 | 3,955.0                 | 4,075.0                 | 3,722.0                 | -353.0         | -8.7%            | 4,075.0                 |
| Engineering                | Upper Division | 9,273.0                 | 9,137.0                 | 8,958.0                 | 8,858.0                 | -100.0         | -1.1%            | 8,958.0                 |
| Lingineering               | Graduate       | 2,514.0                 | 2,374.0                 | 2,439.0                 | 2,303.0                 | -136.0         | -5.6%            | 2,439.0                 |
|                            | Total EG       | 15,468.0                | 15,466.0                | 15,472.0                | 14,883.0                | -589.0         | -3.8%            | 15,472.0                |
| Graduate                   | Graduate       | 99.0                    | 135.0                   | 112.0                   | 94.0                    | -18.0          | -16.1%           | 112.0                   |
| diadate                    | Total GR       | 99.0                    | 135.0                   | 112.0                   | 94.0                    | -18.0          | -16.1%           | 112.0                   |
|                            | Lower Division | 0.0                     | 125.0                   | 111.0                   | 40.0                    | -71.0          | -64.0%           | 111.0                   |
|                            | Upper Division | 0.0                     | 0.0                     | 0.0                     | 0.0                     | 0.0            | N/A              | 0.0                     |
| Community College          | Graduate       | 0.0                     | 0.0                     | 0.0                     | 0.0                     | 0.0            | N/A              | 0.0                     |
|                            | Total EL       | 0.0                     | 125.0                   | 111.0                   | 40.0                    | -71.0          | -64.0%           | 111.0                   |
|                            | Lower Division | 1,301.0                 | 1,113.0                 | 478.0                   | 575.0                   | 97.0           | 20.3%            | 478.0                   |
| Hankband Carlal Cardana    | Upper Division | 7,278.0                 | 7,434.0                 | 8,051.0                 | 7,873.0                 | -178.0         | -2.2%            | 8,051.0                 |
| Health and Social Services | Graduate       | 2,381.0                 | 2,722.0                 | 3,607.0                 | 3,552.0                 | -55.0          | -1.5%            | 3,607.0                 |
|                            | Total HS       | 10,960.0                | 11,269.0                | 12,136.0                | 12,000.0                | -136.0         | -1.1%            | 12,136.0                |
|                            | Lower Division | 27.0                    | 23.0                    | 24.0                    | 18.0                    | -6.0           | -25.0%           | 24.0                    |
|                            | Upper Division | 84.0                    | 84.0                    | 0.0                     | 72.0                    | 72.0           | N/A              | 0.0                     |
| Library Science            | Graduate       | 0.0                     | 0.0                     | 0.0                     | 0.0                     | 0.0            | N/A              | 0.0                     |
|                            | Total LS       | 111.0                   | 107.0                   | 24.0                    | 90.0                    | 66.0           | 275.0%           | 24.0                    |
|                            | Lower Division | 0.0                     | 0.0                     | 216.0                   | 2.0                     | -214.0         | -99.1%           | 216.0                   |
| Honors College             | Upper Division | 0.0                     | 0.0                     | 361.0                   | 123.0                   | -238.0         | -65.9%           | 361.0                   |
| Honors college             | Graduate       | 0.0                     | 0.0                     | 0.0                     | 0.0                     | 0.0            | N/A              | 0.0                     |
|                            | Total HN       | 0.0                     | 0.0                     | 577.0                   | 125.0                   | -452.0         | -78.3%           | 577.0                   |
|                            | Lower Division | 1,000.0                 | 1,209.0                 | 1,087.0                 | 1,063.0                 | -24.0          | -2.2%            | 1,087.0                 |
| UNIV                       | Upper Division | 73.0                    | 57.0                    | 58.0                    | 16.0                    | -42.0          | -72.4%           | 58.0                    |
|                            | Graduate       | 0.0                     | 0.0                     | 0.0                     | 0.0                     | 0.0            | N/A              | 0.0                     |
|                            | Total UNIV     | 1,073.0                 | 1,266.0                 | 1,145.0                 | 1,079.0                 | -66.0          | -5.8%            | 1,145.0                 |
|                            | Lower Division | 64,756.5                | 63,736.0                | 64,347.0                | 59,985.0                | -4,362.0       | -6.8%            | 64,347.0                |
| Total Las Causas Communa   | Upper Division | 71,491.5                | 72,229.0                | 75,591.0                | 73,420.5                | -2,170.5       | -2.9%            | 75,591.0                |
| Total Las Cruces Campus    | Graduate       | 18,019.0                | 18,088.0                | 18,842.0                | 18,501.0                | -341.0         | -1.8%            | 18,842.0                |
|                            | Total          | 154,267.0               | 154,053.0               | 158,780.0               | 151,906.5               | -6,873.5       | -4.3%            | 158,780.0               |