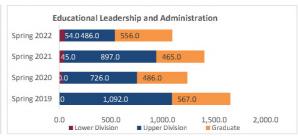

Total Business                      | Upper Division | 13,196.5                | 12,212.5                | 12,980.5                | 12,378.0                | -602.5         | -4.6%            | 12,980.5                |
| Total Dusifiess                     | Graduate       | 2,002.0                 | 1,855.0                 | 2,098.0                 | 1,873.0                 | -225.0         | -10.7%           | 2,098.0                 |
|                                     | Total          | 19,626.5                | 18,501.5                | 19,470.5                | 18,724.0                | -746.5         | -3.8%            | 19,470.5                |



#### **College of Education**

#### Preliminary HED Student Credit Hours (SCH) by Department Spring 2019 through Spring 2022











|                                       |                | Student Credit Ho       | urs (Based on Co        | urse Prefix)            |                         |                |                  |                         |
|---------------------------------------|----------------|-------------------------|-------------------------|-------------------------|-------------------------|----------------|------------------|-------------------------|
| Department                            | SCH Level      | Spring 2019<br>01/31/19 | Spring 2020<br>02/06/20 | Spring 2021<br>02/11/21 | Spring 2022<br>01/30/22 | 1 yr<br>Change | 1 yr<br>% Change | CENSUS 2021<br>02/12/21 |
|                                       | Lower Division | 1,106.0                 | 1,488.0                 | 1,622.0