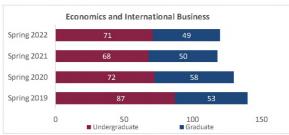

er | Undergraduate | 484                     | 402                     | 352                     | 326                     | -26            | -7.4%            | 352                     |  |  |
|                                 | Graduate      | 0                       | 0                       | 0                       | 0                       | 0              | N/A              | 0                       |  |  |
|                                 | Total         | 484                     | 402                     | 352                     | 326                     | -26            | -7.4%            | 352                     |  |  |



#### **College of Business**

#### Preliminary Headcount by Department Spring 2019 through Spring 2022 New Mexico State University - Las Cruces Campus













| Student Headcount