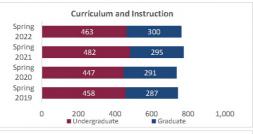

STATE

BE BOLD. Shape the Future.
Institutional Analysis

Spring 2019 through Spring 2022

■ Spring 2022 ■ Spring 2021 ■ Spring 2020 ■ Spring 2019

|                           | 2.2                     | Headcount by            | Student Categor         | y and Level             |                |                  |                         |
|---------------------------|-------------------------|-------------------------|-------------------------|-------------------------|----------------|------------------|-------------------------|
|                           | Spring 2019<br>01/31/19 | Spring 2020<br>02/06/20 | Spring 2021<br>02/11/21 | Spring 2022<br>01/30/22 | 1 yr<br>Change | 1 yr<br>% Change | CENSUS 2021<br>02/12/21 |
| Alamogordo:               |                         |                         |                         |                         |                |                  |                         |
| First Time Freshmen       | 40                      | 62                      | 52                      | 56                      | 4              | 7.69%            | 52                      |
| Undergraduate Transfers   | 46                      | 40                      | 33                      | 11                      | -22            | -66.67%          | 33                      |
| Continuing Undergraduates | 515                     | 471                     | 384                     | 345                     | -39            | -10.16%          | 384                     |
| Freshmen                  | 174                     | 168                     | 110                     | 107                     | -3             | -2.73%           | 110                     |
| Sophomore                 | 181                     | 142                     | 148                     | 121                     | -27            | -18.24%          | 148                     |
| Junior                    | 89                      | 91                      | 65                      | 69                      | 4              | 6.15%            | 65                      |
| Senior                    | 46                      | 43                      | 30                      | 36                      | 6              | 20.00%           | 30                      |
| Non Degree                | 22                      | 27                      | 31                      | 12                      | -19            | -61.29%          | 3:                      |
| Post Baccalaureate        | 3                       | 0                       | 0                       | 0                       | 0              | N/A              | (                       |
| High School (Dual Credit) | 207                     | 185                     | 103                     | 133                     | 30             | 29.13%           | 103                     |
| Other Campuses            | 625                     | 541                     | 200                     | 228                     | 28             | 14.00%           | 200                     |
| Other**                   | 62                      | 61                      | 49                      | 38                      | -11            | -22.45%          | 49                      |
| Total                     | 1,495                   | 1,360                   | 821                     | 811                     | -10            | -1.22%           | 821                     |
| Carlsbad:                 |                         |                         |                         |                         |                |                  |                         |
| First Time Freshmen       | 33                      | 39                      | 44                      | 43                      | -1             | -2.27%           | 44                      |
| Undergraduate Transfers   | 32                      | 28                      | 24                      | 22                      | -2             | -8.33%           | 24                      |
| Continuing Undergraduates | 429                     | 389                     | 380                     | 334                     | -46            | -12.11%          | 380                     |
| Freshmen                  | 119                     | 105                     | 98                      | 102                     | 4              | 4.08%            | 98                      |
| Sophomore                 | 151                     | 143                     | 162                     | 129                     | -33            | -20.37%          | 162                     |
| Junior                    | 98                      | 79                      | 69                      | 59                      | -10            | -14.49%          | 69                      |
| Senior                    | 54                      | 52                      | 43                      | 40                      | -3             | -6.98%           | 43                      |
| Non Degree                | 7                       | 10                      | 8                       | 4                       | -4             | -50.00%          |                         |
| Post Baccalaureate        | 0                       | 0                       | 0                       | 0                       | 0              | N/A              |                         |
| High School (Dual Credit) | 846                     | 901                     | 476                     | 621                     | 145            | 30.46%           | 470                     |
| Other Campuses            | 416                     | 414                     | 209                     | 250                     | 41             | 19.62%           | 209                     |
| Other**                   | 54                      | 50                      | 29                      | 40                      | 11             | 37.93%           | 2:                      |
| Total                     | 1,810                   | 1,821                   | 1,162                   | 1,310                   | 148            | 12.74%           | 1,16                    |

Spring 2019 through Spring 2022

**New Mexico State University** 

|                           |                         | Headcount by            | Student Categor         | y and Level             |                |                  |                         |
|---------------------------|-------------------------|-------------------------|-------------------------|-------------------------|----------------|------------------|-------------------------|
|                           | Spring 2019<br>01/31/19 | Spring 2020<br>02/06/20 | Spring 2021<br>02/11/21 | Spring 2022<br>01/30/22 | 1 yr<br>Change | 1 yr<br>% Change | CENSUS 2021<br>02/12/21 |
| Dona Ana:                 |                         |                         |                         |                         |                |                  |                         |
| First Time Freshmen       | 260                     | 221                     | 198                     | 194                     | -4             | -2.02%           | 19                      |
| Undergraduate Transfers   | 137                     | 151                     | 131                     | 110                     | -21            | -16.03%          | 13                      |
| Continuing Undergraduates | 4,099                   | 4,134                   | 3,822                   | 3,457                   | -365           | -9.55%           | 3,82                    |
| Freshmen                  | 1,509                   | 1,521                   | 1,284                   | 1,170                   | -114           | -8.88%           | 1,28                    |
| Sophomore                 | 1,356                   | 1,409                   | 1,405                   | 1,192                   | -213           | -15.16%          | 1,40                    |
| Junior                    | 723                     | 671                     | 665                     | 587                     | -78            | -11.73%          | 66                      |
| Senior                    | 452                     | 455                     | 429                     | 447                     | 18             | 4.20%            | 42                      |
| Non Degree                | 25                      | 76                      | 39                      | 61                      | 22             | 56.41%           | 3                       |
| Post Baccalaureate        | 34                      | 2                       | 0                       | 0                       | 0              | N/A              |                         |
| High School (Dual Credit) | 940                     | 926                     | 818                     | 800                     | -18            | -2.20%           | 81                      |
| Other Campuses            | 1,272                   | 1,160                   | 323                     | 444                     | 121            | 37.46%           | 32                      |
| Other**                   | 360                     | 345                     | 322                     | 341                     | 19             | 5.90%            | 32                      |
| Total                     | 7,068                   | 6,937                   | 5,614                   | 5,346                   | -268           | -4.77%           | 5,61                    |
| Grants:                   |                         |                         |                         |                         |                | 0.5              |                         |
| First Time Freshmen       | 16                      | 26                      | 30                      | 31                      | 1              | 3.33%            | 13                      |
| Undergraduate Transfers   | 10                      | 7                       | 13                      | 10                      | -3             | -23.08%          | 1                       |
| Continuing Undergraduates | 229                     | 213                     | 169                     | 212                     | 43             | 25.44%           | 16                      |
| Freshmen                  | 73                      | 72                      | 44                      | 75                      | 31             | 70.45%           |                         |
| Sophomore                 | 68                      | 62                      | 65                      | 66                      | 1              | 1.54%            |                         |
| Junior                    | 37                      | 30                      | 26                      | 36                      | 10             | 38.46%           |                         |
| Senior                    | 12                      | 9                       | 13                      | 21                      | 8              | 61.54%           |                         |
| Non Degree                | 39                      | 40                      | 21                      | 14                      | -7             | -33.33%          |                         |
| Post Baccalaureate        | 0                       | 0                       | 0                       | 0                       | 0              | N/A              |                         |
| High School (Dual Credit) | 293                     | 240                     | 142                     | 118                     | -24            | -16.90%          | 1-                      |
| Other Campuses            | 258                     | 239                     | 116                     | 158                     | 42             | 36.21%           | 1                       |
| Other**                   | 22                      | 38                      | 35                      | 28                      | -7             | -20.00%          |                         |
| Total                     | 828                     | 763                     | 505                     | 557                     | 52             | 10.30%           | 5                       |