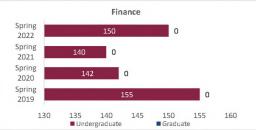

| Undergraduate | 484                     | 402                     | 352                     | 326                     | -26            | -7.4%            | 352                     |  |  |
|                                 | Graduate      | 0                       | 0                       | 0                       | 0                       | 0              | N/A              | 0                       |  |  |
|                                 | Total         | 484                     | 402                     | 352                     | 326                     | -26            | -7.4%            | 352                     |  |  |



#### **College of Business**

#### Preliminary Headcount by Department Spring 2019 through Spring 2022 New Mexico State University - Las Cruces Campus













| Student Headcount