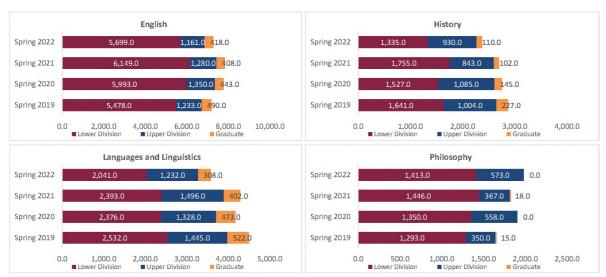

|  |  |  |
| TOTAL ALLS AND SCIENCES - FINE ALLS | Graduate                                      | 230.0                   | 212.0                   | 191.0                   | 202.0                   | 11.0           | 5.8%             | 191.0                   |  |  |  |
|                                     | Total                                         | 8,320.5                 | 9,358.5                 | 9,394.5                 | 9,054.5                 | -340.0         | -3.6%            | 9,394.5                 |  |  |  |

# STATE BE BOLD. Shape the Future. Institutional Analysis

#### College of Arts and Sciences - Humanities

#### Preliminary HED Student Credit Hours (SCH) by Department Spring 2019 through Spring 2022 New Mexico State University - Las Cruces Campus



|                                     | Section 1      | Student Credit Ho       | urs (Based on Co        | urse Prefix)            | The Property            |                |                  |                         |
|-------------------------------------|----------------|-------------------------|-------------------------|-------------------------|-------------------------|----------------|------------------|-------------------------|
| Department                          | SCH Level      | Spring 2019<br>01/31/19 | Spring 2020<br>02/06/20 | Spring 2021<br>02/11/21 | Spring 2022<br>01/30/22 | 1 yr<br>Change | 1 yr<br>% Change | CENSUS 2021<br>02/12/21 |
|                                     | Lower Division | 5,478.0                 | 5,993.0                 | 6,149.0