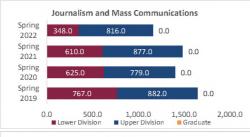

## Daily Student Credit Hours (SCH) Spring 2019 through Spring 2022 New Mexico State University - Las Cruces Campus

|                            |                | Student Credit Ho       | urs (Based on Co        | urse Prefix)            |                         |                |                  |                         |
|----------------------------|----------------|-------------------------|-------------------------|-------------------------|-------------------------|----------------|------------------|-------------------------|
| College                    | SCH Level      | Spring 2019<br>01/31/19 | Spring 2020<br>02/06/20 | Spring 2021<br>02/11/21 | Spring 2022<br>01/30/22 | 1 yr<br>Change | 1 yr<br>% Change | CENSUS 2021<br>02/12/21 |
|                            | Lower Division | 4,239.0                 | 3,520.0                 | 3,611.0                 | 3,847.0                 | 236.0          | 6.5%             | 3,611.0                 |
| Agricultural, Consumer and | Upper Division | 7,181.0                 | 7,332.0                 | 8,445.0                 | 8,483.0                 | 38.0           | 0.4%             | 8,445.0                 |
| Environmental Sciences     | Graduate       | 1,475.0                 | 1,682.0                 | 1,622.0                 | 1,573.0                 | -49.0          | -3.0%            | 1,622.0                 |
|                            | Total ACES     | 12,895.0                | 12,534.0                | 13,678.0                | 13,903.0                | 225.0          | 1.6%             | 13,678.0                |
|                            | Lower Division | 45,753.5                | 44,097.0                | 44,845.0                | 40,232.0                | -4,613.0       | -10.3%           | 44,845.0                |
| Arts and Sciences          | Upper Division | 25,839.0                | 27,487.5                | 27,138.5                | 27,102.5                | -36.0          | -0.1%            | 27,138.5                |
| Aits and Sciences          | Graduate       | 5,338.0                 | 5,135.0                 | 5,028.0                 | 4,922.0                 | -106.0         | -2.1%            | 5,028.0                 |
|                            | Total AS       | 76,930.5                | 76,719.5                | 77,011.5                | 72,256.5                | -4,755.0       | -6.2%            | 77,011.5                |
|                            | Lower Division | 4,428.0                 | 4,434.0                 | 4,392.0                 | 4,473.0                 | 81.0           | 1.8%             | 4,392.0                 |
| Business                   | Upper Division | 13,196.5                | 12,212.5                | 12,980.5                | 12,378.0                | -602.5         | -4.6%            | 12,980.5                |
| Dusiness                   | Graduate       | 2,002.0                 | 1,855.0                 | 2,098.0                 | 1,873.0                 | -225.0         | -10.7%           | 2,098.0                 |
|                            | Total BA       | 19,626.5                | 18,501.5                | 19,470.5                | 18,724.0                | -746.5         | -3.8%            | 19,470.5                |
|                            | Lower Division | 4,327.0                 | 5,260.0                 | 5,508.0                 | 6,013.0                 | 505.0          | 9.2%             | 5,508.0                 |
| Education                  | Upper Division | 8,567.0                 | 8,485.0                 | 9,599.0                 | 8,515.0                 | -1,084.0       | -11.3%           | 9,599.0                 |
|                            | Graduate       | 4,210.0                 | 4,185.0                 | 3,936.0                 | 4,184.0                 | 248.0          | 6.3%             | 3,936.0                 |
|                            | Total ED       | 17,104.0                | 17,930.0                | 19,043.0                | 18,712.0                | -331.0         | -1.7%            | 19,043.0                |
|                            | Lower Division | 3,681.0                 | 3,955.0                 | 4,075.0                 | 3,722.0                 | -353.0         | -8.7%            | 4,075.0                 |
| Engineering                | Upper Division | 9,273.0                 | 9,137.0                 | 8,958.0                 | 8,858.0                 | -100.0         | -1.1%            | 8,958.0                 |
| Lingineering               | Graduate       | 2,514.0                 | 2,374.0                 | 2,439.0                 | 2,303.0                 | -136.0         | -5.6%            | 2,439.0                 |
|                            | Total EG       | 15,468.0                | 15,466.0                | 15,472.0                | 14,883.0                | -589.0         | -3.8%            | 15,472.0                |
| Graduate                   | Graduate       | 99.0                    | 135.0                   | 112.0                   | 94.0                    | -18.0          | -16.1%           | 112.0                   |
| diadate                    | Total GR       | 99.0                    | 135.0                   | 112.0                   | 94.0                    | -18.0          | -16.1%           | 112.0                   |
|                            | Lower Division | 0.0                     | 125.0                   | 111.0                   | 40.0                    | -71.0          | -64.0%           | 111.0                   |
|                            | Upper Division | 0.0                     | 0.0                     | 0.0                     | 0.0                     | 0.0            | N/A              | 0.0                     |
| Community College          | Graduate       | 0.0                     | 0.0                     | 0.0                     | 0.0                     | 0.0            | N/A              | 0.0                     |
|                            | Total EL       | 0.0                     | 125.0                   | 111.0                   | 40.0                    | -71.0          | -64.0%           | 111.0                   |
|                            | Lower Division | 1,301.0                 | 1,113.0                 | 478.0                   | 575.0                   | 97.0           | 20.3%            | 478.0                   |
| Hankband Carlal Cardana    | Upper Division | 7,278.0                 | 7,434.0                 | 8,051.0                 | 7,873.0                 | -178.0         | -2.2%            | 8,051.0                 |
| Health and Social Services | Graduate       | 2,381.0                 | 2,722.0                 | 3,607.0                 | 3,552.0                 | -55.0          | -1.5%            | 3,607.0                 |
|                            | Total HS       | 10,960.0                | 11,269.0                | 12,136.0                | 12,000.0                | -136.0         | -1.1%            | 12,136.0                |
|                            | Lower Division | 27.0                    | 23.0                    | 24.0                    | 18.0                    | -6.0           | -25.0%           | 24.0                    |
|                            | Upper Division | 84.0                    | 84.0                    | 0.0                     | 72.0                    | 72.0           | N/A              | 0.0                     |
| Library Science            | Graduate       | 0.0                     | 0.0                     | 0.0                     | 0.0                     | 0.0            | N/A              | 0.0                     |
|                            | Total LS       | 111.0                   | 107.0                   | 24.0                    | 90.0                    | 66.0           | 275.0%           | 24.0                    |
|                            | Lower Division | 0.0                     | 0.0                     | 216.0                   | 2.0                     | -214.0         | -99.1%           | 216.0                   |
| Honors College             | Upper Division | 0.0                     | 0.0                     | 361.0                   | 123.0                   | -238.0         | -65.9%           | 361.0                   |
| Honors college             | Graduate       | 0.0                     | 0.0                     | 0.0                     | 0.0                     | 0.0            | N/A              | 0.0                     |
|                            | Total HN       | 0.0                     | 0.0                     | 577.0                   | 125.0                   | -452.0         | -78.3%           | 577.0                   |
|                            | Lower Division | 1,000.0                 | 1,209.0                 | 1,087.0                 | 1,063.0                 | -24.0          | -2.2%            | 1,087.0                 |
| UNIV                       | Upper Division | 73.0                    | 57.0                    | 58.0                    | 16.0                    | -42.0          | -72.4%           | 58.0                    |
|                            | Graduate       | 0.0                     | 0.0                     | 0.0                     | 0.0                     | 0.0            | N/A              | 0.0                     |
|                            | Total UNIV     | 1,073.0                 | 1,266.0                 | 1,145.0                 | 1,079.0                 | -66.0          | -5.8%            | 1,145.0                 |
|                            | Lower Division | 64,756.5                | 63,736.0                | 64,347.0                | 59,985.0                | -4,362.0       | -6.8%            | 64,347.0                |
| Total Las Causas Communa   | Upper Division | 71,491.5                | 72,229.0                | 75,591.0                | 73,420.5                | -2,170.5       | -2.9%            | 75,591.0                |
| Total Las Cruces Campus    | Graduate       | 18,019.0                | 18,088.0                | 18,842.0                | 18,501.0                | -341.0         | -1.8%            | 18,842.0                |
|                            | Total          | 154,267.0               | 154,053.0               | 158,780.0               | 151,906.5               | -6,873.5       | -4.3%            | 158,780.0               |