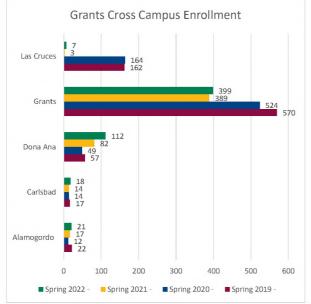

| land or other second |               |           |               | Headcou  | int by Campus (C | ross Campus Enro | ollment)      |           |        |          |             |
|----------------------|---------------|-----------|---------------|----------|------------------|------------------|---------------|-----------|--------|----------|-------------|
| Student's            | Spring 2019 - | 1/31/2019 | Spring 2020 - | 2/6/2020 | Spring 2021 -    | 2/11/2021        | Spring 2022 - | 1/30/2022 | 1 yr   | 1 yr     | CENSUS 2021 |
| Campus               | Headcount     | Percent   | Headcount     | Percent  | Headcount        | Percent          | Headcount     | Percent   | Change | % Change | 2/12/2021   |
| Alamogordo           | 1,495         | 100.0%    | 1,360         | 100.0%   | 821              | 100.0%           | 811           | 100.0%    | -10    | -1.2%    | 821         |
| Alamogordo           | 870           | 58.2%     | 819           | 60.2%    | 621              | 75.6%            | 583           | 71.9%     | -38    | -6.1%    | 621         |
| Carlsbad             | 33            | 2.2%      | 47            | 3.5%     | 22               | 2.7%             | 20            | 2.5%      | -2     | -9.1%    | 22          |
| Dona Ana             | 90            | 6.0%      | 101           | 7.4%     | 155              | 18.9%            | 172           | 21.2%     | 17     | 11.0%    | 155         |
| Grants               | 30            |           | 26            | 1.9%     | 12               | 1.5%             | 23            |           | 11     | 91.7%    | 12          |
| Las Cruces           | 472           | 31.6%     | 367           | 27.0%    | 11               | 1.3%             | 13            | 1.6%      | 2      | 18.2%    | 11          |
| Carlsbad             | 1,810         | 100.0%    | 1,821         | 100.0%   | 1,162            | 100.0%           | 1,310         | 100.0%    | 148    | 12.7%    | 1,162       |
| Alamogordo           | 15            | 0.8%      | 28            | 1.5%     | 27               | 2.3%             | 22            | 1.7%      | -5     | -18.5%   | 27          |
| Carlsbad             | 1,394         | 77.0%     | 1,407         | 77.3%    | 953              | 82.0%            | 1,060         | 80.9%     | 107    | 11.2%    | 953         |
| Dona Ana             | 81            | 4.5%      | 94            | 5.2%     | 152              | 13.1%            | 200           | 15.3%     | 48     | 31.6%    | 152         |
| Grants               | 18            | 1.0%      | 22            | 1.2%     | 15               | 1.3%             | 14            |           | -1     | -6.7%    | 15          |
| Las Cruces           | 302           | 16.7%     | 270           | 14.8%    | 15               | 1.3%             | 14            | 1.1%      | -1     | -6.7%    | 15          |
| Dona Ana             | 7,068         | 100.0%    | 6,937         | 100.0%   | 5,614            | 100.0%           | 5,346         | 100.0%    | -268   | -4.8%    | 5,614       |
| Alamogordo           | 24            | 0.3%      | 36            | 0.5%     | 68               | 1.2%             | 52            | 1.0%      | -16    | -23.5%   | 68          |
| Carlsbad             | 36            | 0.5%      | 36            | 0.5%     | 38               | 0.7%             | 35            | 0.7%      | -3     | -7.9%    | 38          |
| Dona Ana             | 5,796         | 82.0%     | 5,777         | 83.3%    | 5,291            | 94.2%            | 4,902         | 91.7%     | -389   | -7.4%    | 5,291       |
| Grants               | 7             | 0.1%      | 14            | 0.2%     | 30               | 0.5%             | 13            |           | -17    | -56.7%   | 30          |
| Las Cruces           | 1,205         | 17.0%     | 1,074         | 15.5%    | 187              | 3.3%             | 344           |           | 157    | 84.0%    | 187         |
| Grants               | 828           | 100.0%    | 763           | 100.0%   | 505              | 100.0%           | 557           | 100.0%    | 52     | 10.3%    | 505         |
| Alamogordo           | 22            | 2.7%      | 12            | 1.6%     | 17               | 3.4%             | 21            | 3.8%      | 4      | 23.5%    | 17          |
| Carlsbad             | 17            | 2.1%      | 14            | 1.8%     | 14               | 2.8%             | 18            | 3.2%      | 4      | 28.6%    | 14          |
| Dona Ana             | 57            | 6.9%      | 49            | 6.4%     | 82               | 16.2%            | 112           | 20.1%     | 30     | 36.6%    | 82          |
| Grants               | 570           | 68.8%     | 524           | 68.7%    | 389              | 77.0%            | 399           |           | 10     | 2.6%     | 389         |
| Las Cruces           | 162           | 19.6%     | 164           | 21.5%    | 3                | 0.6%             | 7             | 1.3%      | 4      | 133.3%   | 3           |
| Las Cruces           | 12,980        | 100.0%    | 12,934        | 100.0%   | 13,078           | 100.0%           | 12,712        | 100.0%    | -366   | -2.8%    | 13,078      |
| Alamogordo           | 6             | 0.0%      | 13            | 0.1%     | 15               | 0.1%             | 14            | 0.1%      | -1     | -6.7%    | 15          |
| Carlsbad             | 5             | 0.0%      | 7             | 0.1%     | 14               | 0.1%             | 4             | 0.0%      | -10    | -71.4%   | 14          |
| Dona Ana             | 159           | 1.2%      | 157           | 1.2%     | 191              | 1.5%             | 212           | 1.7%      | 21     | 11.0%    | 191         |
| Grants               | 2             | 0.0%      | 5             | 0.0%     | 5                | 0.0%             | 3             | 0.0%      | -2     | -40.0%   | 5           |
| Las Cruces           | 12,808        | 98.7%     | 12,752        | 98.6%    | 12,853           | 98.3%            | 12,479        | 98.2%     | -374   | -2.9%    | 12,853      |