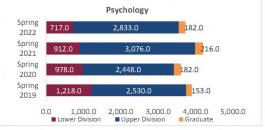

## Daily Student Credit Hours (SCH) Spring 2019 through Spring 2022 New Mexico State University - Las Cruces Campus

|                            |                | Student Credit Ho       | urs (Based on Co        | urse Prefix)            |                         |                |                  |                         |
|----------------------------|----------------|-------------------------|-------------------------|-------------------------|-------------------------|----------------|------------------|-------------------------|
| College                    | SCH Level      | Spring 2019<br>01/31/19 | Spring 2020<br>02/06/20 | Spring 2021<br>02/11/21 | Spring 2022<br>01/30/22 | 1 yr<br>Change | 1 yr<br>% Change | CENSUS 2021<br>02/12/21 |
|                            | Lower Division | 4,239.0                 | 3,520.0                 | 3,611.0                 | 3,847.0                 | 236.0          | 6.5%             | 3,611.0                 |
| Agricultural, Consumer and | Upper Division | 7,181.0                 | 7,332.0                 | 8,445.0                 | 8,483.0                 | 38.0           | 0.4%             | 8,445.0                 |
| Environmental Sciences     | Graduate       | 1,475.0                 | 1,682.0                 | 1,622.0                 | 1,573.0                 | -49.0          | -3.0%            | 1,622.0                 |
|                            | Total ACES     | 12,895.0                | 12,534.0                | 13,678.0                | 13,903.0                | 225.0          | 1.6%             | 13,678.0                |
|                            | Lower Division | 45,753.5                | 44,097.0                | 44,845.0                | 40,232.0                | -4,613.0       | -10.3%           | 44,845.0                |
| Arts and Sciences          | Upper Division | 25,839.0                | 27,487.5                | 27,138.5                | 27,102.5                | -36.0          | -0.1%            | 27,138.5                |
| Aits and Sciences          | Graduate       | 5,338.0                 | 5,135.0                 | 5,028.0                 | 4,922.0                 | -106.0         | -2.1%            | 5,028.0                 |
|                            | Total AS       | 76,930.5                | 76,719.5                | 77,011.5                | 72,256.5                | -4,755.0       | -6.2%            | 77,011.5                |
|                            | Lower Division | 4,428.0                 | 4,434.0                 | 4,392.0                 | 4,473.0                 | 81.0           | 1.8%             | 4,392.0                 |
| Business                   | Upper Division | 13,196.5                | 12,212.5                | 12,980.5                | 12,378.0                | -602.5         | -4.6%            | 12,980.5                |
| Dusiness                   | Graduate       | 2,002.0                 | 1,855.0                 | 2,098.0                 | 1,873.0                 | -225.0         | -10.7%           | 2,098.0                 |
|                            | Total BA       | 19,626.5                | 18,501.5                | 19,470.5                | 18,724.0                | -746.5         | -3.8%            | 19,470.5                |
|                            | Lower Division | 4,327.0                 | 5,260.0                 | 5,508.0                 | 6,013.0                 | 505.0          | 9.2%             | 5,508.0                 |
| Education                  | Upper Division | 8,567.0                 | 8,485.0                 | 9,599.0                 | 8,515.0                 | -1,084.0       | -11.3%           | 9,599.0                 |
|                            | Graduate       | 4,210.0                 | 4,185.0                 | 3,936.0                 | 4,184.0                 | 248.0          | 6.3%             | 3,936.0                 |
|                            | Total ED       | 17,104.0                | 17,930.0                | 19,043.0                | 18,712.0                | -331.0         | -1.7%            | 19,043.0                |
|                            | Lower Division | 3,681.0                 | 3,955.0                 | 4,075.0                 | 3,722.0                 | -353.0         | -8.7%            | 4,075.0                 |
| Engineering                | Upper Division | 9,273.0                 | 9,137.0                 | 8,958.0                 | 8,858.0                 | -100.0         | -1.1%            | 8,958.0                 |
| Lingineering               | Graduate       | 2,514.0                 | 2,374.0                 | 2,439.0                 | 2,303.0                 | -136.0         | -5.6%            | 2,439.0                 |
|                            | Total EG       | 15,468.0                | 15,466.0                | 15,472.0                | 14,883.0                | -589.0         | -3.8%            | 15,472.0                |
| Graduate                   | Graduate       | 99.0                    | 135.0                   | 112.0                   | 94.0                    | -18.0          | -16.1%           | 112.0                   |
| diadate                    | Total GR       | 99.0                    | 135.0                   | 112.0                   | 94.0                    | -18.0          | -16.1%           | 112.0                   |
|                            | Lower Division | 0.0                     | 125.0                   | 111.0                   | 40.0                    | -71.0          | -64.0%           | 111.0                   |
|                            | Upper Division | 0.0                     | 0.0                     | 0.0                     | 0.0                     | 0.0            | N/A              | 0.0                     |
| Community College          | Graduate       | 0.0                     | 0.0                     | 0.0                     | 0.0                     | 0.0            | N/A              | 0.0                     |
|                            | Total EL       | 0.0                     | 125.0                   | 111.0                   | 40.0                    | -71.0          | -64.0%           | 111.0                   |
|                            | Lower Division | 1,301.0                 | 1,113.0                 | 478.0                   | 575.0                   | 97.0           | 20.3%            | 478.0                   |
| Hankband Carlal Cardana    | Upper Division | 7,278.0                 | 7,434.0                 | 8,051.0                 | 7,873.0                 | -178.0         | -2.2%            | 8,051.0                 |
| Health and Social Services | Graduate       | 2,381.0                 | 2,722.0                 | 3,607.0                 | 3,552.0                 | -55.0          | -1.5%            | 3,607.0                 |
|                            | Total HS       | 10,960.0                | 11,269.0                | 12,136.0                | 12,000.0                | -136.0         | -1.1%            | 12,136.0                |
|                            | Lower Division | 27.0                    | 23.0                    | 24.0                    | 18.0                    | -6.0           | -25.0%           | 24.0                    |
|                            | Upper Division | 84.0                    | 84.0                    | 0.0                     | 72.0                    | 72.0           | N/A              | 0.0                     |
| Library Science            | Graduate       | 0.0                     | 0.0                     | 0.0                     | 0.0                     | 0.0            | N/A              | 0.0                     |
|                            | Total LS       | 111.0                   | 107.0                   | 24.0                    | 90.0                    | 66.0           | 275.0%           | 24.0                    |
|                            | Lower Division | 0.0                     | 0.0                     | 216.0                   | 2.0                     | -214.0         | -99.1%           | 216.0                   |
| Honors College             | Upper Division | 0.0                     | 0.0                     | 361.0                   | 123.0                   | -238.0         | -65.9%           | 361.0                   |
| Honors college             | Graduate       | 0.0                     | 0.0                     | 0.0                     | 0.0                     | 0.0            | N/A              | 0.0                     |
|                            | Total HN       | 0.0                     | 0.0                     | 577.0                   | 125.0                   | -452.0         | -78.3%           | 577.0                   |
|                            | Lower Division | 1,000.0                 | 1,209.0                 | 1,087.0                 | 1,063.0                 | -24.0          | -2.2%            | 1,087.0                 |
| UNIV                       | Upper Division | 73.0                    | 57.0                    | 58.0                    | 16.0                    | -42.0          | -72.4%           | 58.0                    |
|                            | Graduate       | 0.0                     | 0.0                     | 0.0                     | 0.0                     | 0.0            | N/A              | 0.0                     |
|                            | Total UNIV     | 1,073.0                 | 1,266.0                 | 1,145.0                 | 1,079.0                 | -66.0          | -5.8%            | 1,145.0                 |
|                            | Lower Division | 64,756.5                | 63,736.0                | 64,347.0                | 59,985.0                | -4,362.0       | -6.8%            | 64,347.0                |
| Total Las Causas Communa   | Upper Division | 71,491.5                | 72,229.0                | 75,591.0                | 73,420.5                | -2,170.5       | -2.9%            | 75,591.0                |
| Total Las Cruces Campus    | Graduate       | 18,019.0                | 18,088.0                | 18,842.0                | 18,501.0                | -341.0         | -1.8%            | 18,842.0                |
|                            | Total          | 154,267.0               | 154,053.0               | 158,780.0               | 151,906.5               | -6,873.5       | -4.3%            | 158,780.0               |