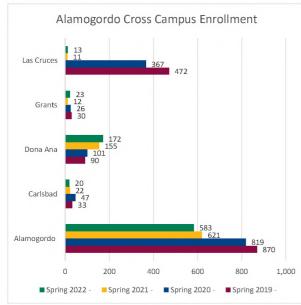

| land or other second |               |           |               | Headcou  | int by Campus (C | ross Campus Enro | ollment)      |           |        |          |             |
|----------------------|---------------|-----------|---------------|----------|------------------|------------------|---------------|-----------|--------|----------|-------------|
| Student's            | Spring 2019 - | 1/31/2019 | Spring 2020 - | 2/6/2020 | Spring 2021 -    | 2/11/2021        | Spring 2022 - | 1/30/2022 | 1 yr   | 1 yr     | CENSUS 2021 |
| Campus               | Headcount     | Percent   | Headcount     | Percent  | Headcount        | Percent          | Headcount     | Percent   | Change | % Change | 2/12/2021   |
| Alamogordo           | 1,495         | 100.0%    | 1,360         | 100.0%   | 821              | 100.0%           | 811           | 100.0%    | -10    | -1.2%    | 821         |
| Alamogordo           | 870           | 58.2%     | 819           | 60.2%    | 621              | 75.6%            | 583           | 71.9%     | -38    | -6.1%    | 621         |
| Carlsbad             | 33            | 2.2%      | 47            | 3.5%     | 22               | 2.7%             | 20            | 2.5%      | -2     | -9.1%    | 22          |
| Dona Ana             | 90            | 6.0%      | 101           | 7.4%     | 155              | 18.9%            | 172           | 21.2%     | 17     | 11.0%    | 155         |
| Grants               | 30            |           | 26            | 1.9%     | 12               | 1.5%             | 23            |           | 11     | 91.7%    | 12          |
| Las Cruces           | 472           | 31.6%     | 367           | 27.0%    | 11               | 1.3%             | 13            | 1.6%      | 2      | 18.2%    | 11          |
| Carlsbad             | 1,810         | 100.0%    | 1,821         | 100.0%   | 1,162            | 100.0%           | 1,310         | 100.0%    | 148    | 12.7%    | 1,162       |
| Alamogordo           | 15            | 0.8%      | 28            | 1.5%     | 27               | 2.3%             | 22            | 1.7%      | -5     | -18.5%   | 27          |
| Carlsbad             | 1,394         | 77.0%     | 1,407         | 77.3%    | 953              | 82.0%            | 1,060         | 80.9%     | 107    | 11.2%    | 953         |
| Dona Ana             | 81            | 4.5%      | 94            | 5.2%     | 152              | 13.1%            | 200           | 15.3%     | 48     | 31.6%    | 152         |
| Grants               | 18            | 1.0%      | 22            | 1.2%     | 15               | 1.3%             | 14            |           | -1     | -6.7%    | 15          |
| Las Cruces           | 302           | 16.7%     | 270           | 14.8%    | 15               | 1.3%             | 14            | 1.1%      | -1     | -6.7%    | 15          |
| Dona Ana             | 7,068         | 100.0%    | 6,937         | 100.0%   | 5,614            | 100.0%           | 5,346         | 100.0%    | -268   | -4.8%    | 5,614       |
| Alamogordo           | 24            | 0.3%      | 36            | 0.5%     | 68               | 1.2%             | 52            | 1.0%      | -16    | -23.5%   | 68          |
| Carlsbad             | 36            | 0.5%      | 36            | 0.5%     | 38               | 0.7%             | 35            | 0.7%      | -3     | -7.9%    | 38          |
| Dona Ana             | 5,796         | 82.0%     | 5,777         | 83.3%    | 5,291            | 94.2%            | 4,902         | 91.7%     | -389   | -7.4%    | 5,291       |
| Grants               | 7             | 0.1%      | 14            | 0.2%     | 30               | 0.5%             | 13            |           | -17    | -56.7%   | 30          |
| Las Cruces           | 1,205         | 17.0%     | 1,074         | 15.5%    | 187              | 3.3%             | 344           |           | 157    | 84.0%    | 187         |
| Grants               | 828           | 100.0%    | 763           | 100.0%   | 505              | 100.0%           | 557           | 100.0%    | 52     | 10.3%    | 505         |
| Alamogordo           | 22            | 2.7%      | 12            | 1.6%     | 17               | 3.4%             | 21            | 3.8%      | 4      | 23.5%    | 17          |
| Carlsbad             | 17            | 2.1%      | 14            | 1.8%     | 14               | 2.8%             | 18            | 3.2%      | 4      | 28.6%    | 14          |
| Dona Ana             | 57            | 6.9%      | 49            | 6.4%     | 82               | 16.2%            | 112           | 20.1%     | 30     | 36.6%    | 82          |
| Grants               | 570           | 68.8%     | 524           | 68.7%    | 389              | 77.0%            | 399           |           | 10     | 2.6%     | 389         |
| Las Cruces           | 162           | 19.6%     | 164           | 21.5%    | 3                | 0.6%             | 7             | 1.3%      | 4      | 133.3%   | 3           |
| Las Cruces           | 12,980        | 100.0%    | 12,934        | 100.0%   | 13,078           | 100.0%           | 12,712        | 100.0%    | -366   | -2.8%    | 13,078      |
| Alamogordo           | 6             | 0.0%      | 13            | 0.1%     | 15               | 0.1%             | 14            | 0.1%      | -1     | -6.7%    | 15          |
| Carlsbad             | 5             | 0.0%      | 7             | 0.1%     | 14               | 0.1%             | 4             | 0.0%      | -10    | -71.4%   | 14          |
| Dona Ana             | 159           | 1.2%      | 157           | 1.2%     | 191              | 1.5%             | 212           | 1.7%      | 21     | 11.0%    | 191         |
| Grants               | 2             | 0.0%      | 5             | 0.0%     | 5                | 0.0%             | 3             | 0.0%      | -2     | -40.0%   | 5           |
| Las Cruces           | 12,808        | 98.7%     | 12,752        | 98.6%    | 12,853           | 98.3%            | 12,479        | 98.2%     | -374   | -2.9%    | 12,853      |

STATE

BE BOLD. Shape the Future.
Institutional Analysis

Spring 2019 through Spring 2022

■ Spring 2022 ■ Spring 2021 ■ Spring 2020 ■ Spring 2019

|                           | 2.2                     | Headcount by            | Student Categor         | y and Level             |                |                  |                         |
|---------------------------|-------------------------|-------------------------|-------------------------|-------------------------|----------------|------------------|-------------------------|
|                           | Spring 2019<br>01/31/19 | Spring 2020<br>02/06/20 | Spring 2021<br>02/11/21 | Spring 2022<br>01/30/22 | 1 yr<br>Change | 1 yr<br>% Change | CENSUS 2021<br>02/12/21 |
| Alamogordo:               |                         |                         |                         |                         |                |                  |                         |
| First Time Freshmen       | 40                      | 62                      | 52                      | 56                      | 4              | 7.69%            | 52                      |
| Undergraduate Transfers   | 46                      | 40                      | 33                      | 11                      | -22            | -66.67%          | 33                      |
| Continuing Undergraduates | 515                     | 471                     | 384                     | 345                     | -39            | -10.16%          | 384                     |
| Freshmen                  | 174                     | 168                     | 110                     | 107                     | -3             | -2.73%           | 110                     |
| Sophomore                 | 181                     | 142                     | 148                     | 121                     | -27            | -18.24%          | 148                     |
| Junior                    | 89                      | 91                      | 65                      | 69                      | 4              | 6.15%            | 65                      |
| Senior                    | 46                      | 43                      | 30                      | 36                      | 6              | 20.00%           | 30                      |
| Non Degree                | 22                      | 27                      | 31                      | 12                      | -19            | -61.29%          | 3:                      |
| Post Baccalaureate        | 3                       | 0                       | 0                       | 0                       | 0              | N/A              | (                       |
| High School (Dual Credit) | 207                     | 185                     | 103                     | 133                     | 30             | 29.13%           | 103                     |
| Other Campuses            | 625                     | 541                     | 200                     | 228                     | 28             | 14.00%           | 200                     |
| Other**                   | 62                      | 61                      | 49                      | 38                      | -11            | -22.45%          | 49                      |
| Total                     | 1,495                   | 1,360                   | 821                     | 811                     | -10            | -1.22%           | 821                     |
| Carlsbad:                 |                         |                         |                         |                         |                |                  |                         |
| First Time Freshmen       | 33                      | 39                      | 44                      | 43                      | -1             | -2.27%           | 44                      |
| Undergraduate Transfers   | 32                      | 28                      | 24                      | 22                      | -2             | -8.33%           | 24                      |
| Continuing Undergraduates | 429                     | 389                     | 380                     | 334                     | -46            | -12.11%          | 380                     |
| Freshmen                  | 119                     | 105                     | 98                      | 102                     | 4              | 4.08%            | 98                      |
| Sophomore                 | 151                     | 143                     | 162                     | 129                     | -33            | -20.37%          | 162                     |
| Junior                    | 98                      | 79                      | 69                      | 59                      | -10            | -14.49%          | 69                      |
| Senior                    | 54                      | 52                      | 43                      | 40                      | -3             | -6.98%           | 43                      |
| Non Degree                | 7                       | 10                      | 8                       | 4                       | -4             | -50.00%          |                         |
| Post Baccalaureate        | 0                       | 0                       | 0                       | 0                       | 0              | N/A              |                         |
| High School (Dual Credit) | 846                     | 901                     | 476                     | 621                     | 145            | 30.46%           | 470                     |
| Other Campuses            | 416                     | 414                     | 209                     | 250                     | 41             | 19.62%           | 209                     |
| Other**                   | 54                      | 50                      | 29                      | 40                      | 11             | 37.93%           | 2:                      |
| Total                     | 1,810                   | 1,821                   | 1,162                   | 1,310                   | 148            | 12.74%           | 1,16                    |