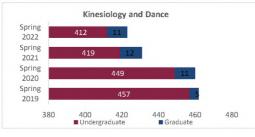

STATE
BE BOLD. Shape the Future.
Institutional Analysis

|                            |                         | Headcount by            | Student Categor         | y and Level             |                |                  |                          |
|----------------------------|-------------------------|-------------------------|-------------------------|-------------------------|----------------|------------------|--------------------------|
| Las Cruces Undergraduates: | Spring 2019<br>01/31/19 | Spring 2020<br>02/06/20 | Spring 2021<br>02/11/21 | Spring 2022<br>01/30/22 | 1 yr<br>Change | 1 yr<br>% Change | CENSUS 2021<br>2/12/2021 |
| First Time Freshmen        | 32                      | 31                      | 67                      | 64                      | -3             | -4.48%           | 67                       |
| Undergraduate Transfers    | 213                     | 211                     | 199                     | 198                     | -1             | -0.50%           | 199                      |
| Continuing Undergraduates  | 9,485                   | 9,471                   | 9,399                   | 9,083                   | -316           | -3.36%           | 9,399                    |
| Freshmen                   | 1,371                   | 1,339                   | 1,263                   | 1,227                   | -36            | -2.85%           | 1,263                    |
| Sophomore                  | 1,599                   | 1,753                   | 1,715                   | 1,584                   | -131           | -7.64%           | 1,715                    |
| Junior                     | 2,013                   | 1,902                   | 2,088                   | 1,944                   | -144           | -6.90%           | 2,088                    |
| Senior                     | 4,435                   | 4,410                   | 4,279                   | 4,270                   | -9             | -0.21%           | 4,279                    |
| Non Degree                 | 8                       | 67                      | 54                      | 58                      | 4              | 7.41%            | 54                       |
| Post Baccalaureate         | 59                      | 0                       | 0                       | 0                       | 0              | N/A              | 0                        |
| High School (Dual Credit)  | 226                     | 200                     | 200                     | 173                     | -27            | -13.50%          | 200                      |
| Two Year Campus Students   | 172                     | 182                     | 225                     | 233                     | 8              | 3.56%            | 225                      |
| Branch Transfers           | 241                     | 178                     | 186                     | 182                     | -4             | -2.15%           | 186                      |
| Other*                     | 174                     | 176                     | 199                     | 196                     | -3             | -1.51%           | 199                      |
| Total                      | 10,543                  | 10,449                  | 10,475                  | 10,129                  | -346           | -3.30%           | 10,475                   |

|                               | or the state of th | Headcount by | Student Categor | y and Level |        |          | AND REAL PROPERTY. |
|-------------------------------|--------------------------------------------------------------------------------------------------------------------------------------------------------------------------------------------------------------------------------------------------------------------------------------------------------------------------------------------------------------------------------------------------------------------------------------------------------------------------------------------------------------------------------------------------------------------------------------------------------------------------------------------------------------------------------------------------------------------------------------------------------------------------------------------------------------------------------------------------------------------------------------------------------------------------------------------------------------------------------------------------------------------------------------------------------------------------------------------------------------------------------------------------------------------------------------------------------------------------------------------------------------------------------------------------------------------------------------------------------------------------------------------------------------------------------------------------------------------------------------------------------------------------------------------------------------------------------------------------------------------------------------------------------------------------------------------------------------------------------------------------------------------------------------------------------------------------------------------------------------------------------------------------------------------------------------------------------------------------------------------------------------------------------------------------------------------------------------------------------------------------------|--------------|-----------------|-------------|--------|----------|--------------------|
|                               | Spring 2019                                                                                                                                                                                                                                                                                                                                                                                                                                                                                                                                                                                                                                                                                                                                                                                                                                                                                                                                                                                                                                                                                                                                                                                                                                                                                                                                                                                                                                                                                                                                                                                                                                                                                                                                                                                                                                                                                                                                                                                                                                                                                                                    | Spring 2020  | Spring 2021     | Spring 2022 | 1 yr   | 1 yr     | CENSUS 2021        |
| Las Cruces Graduate Students: | 01/31/19                                                                                                                                                                                                                                                                                                                                                                                                                                                                                                                                                                                                                                                                                                                                                                                                                                                                                                                                                                                                                                                                                                                                                                                                                                                                                                                                                                                                                                                                                                                                                                                                                                                                                                                                                                                                                                                                                                                                                                                                                                                                                                                       | 02/06/20     | 02/11/21        | 01/30/22    | Change | % Change | 02/12/21           |
| New Graduate Students         | 181                                                                                                                                                                                                                                                                                                                                                                                                                                                                                                                                                                                                                                                                                                                                                                                                                                                                                                                                                                                                                                                                                                                                                                                                                                                                                                                                                                                                                                                                                                                                                                                                                                                                                                                                                                                                                                                                                                                                                                                                                                                                                                                            | 198          | 261             | 231         | -30    | -11.49%  | 261                |
| Continuing Graduate Students  | 2,211                                                                                                                                                                                                                                                                                                                                                                                                                                                                                                                                                                                                                                                                                                                                                                                                                                                                                                                                                                                                                                                                                                                                                                                                                                                                                                                                                                                                                                                                                                                                                                                                                                                                                                                                                                                                                                                                                                                                                                                                                                                                                                                          | 2,261        | 2,302           | 2,312       | 10     | 0.43%    | 2,302              |
| Masters                       | 1,496                                                                                                                                                                                                                                                                                                                                                                                                                                                                                                                                                                                                                                                                                                                                                                                                                                                                                                                                                                                                                                                                                                                                                                                                                                                                                                                                                                                                                                                                                                                                                                                                                                                                                                                                                                                                                                                                                                                                                                                                                                                                                                                          | 1,592        | 1,629           | 1,631       | 2      | 0.12%    | 1,629              |
| Doctorate                     | 662                                                                                                                                                                                                                                                                                                                                                                                                                                                                                                                                                                                                                                                                                                                                                                                                                                                                                                                                                                                                                                                                                                                                                                                                                                                                                                                                                                                                                                                                                                                                                                                                                                                                                                                                                                                                                                                                                                                                                                                                                                                                                                                            | 610          | 616             | 618         | 2      | 0.32%    | 616                |
| Ed Specialist                 | 32                                                                                                                                                                                                                                                                                                                                                                                                                                                                                                                                                                                                                                                                                                                                                                                                                                                                                                                                                                                                                                                                                                                                                                                                                                                                                                                                                                                                                                                                                                                                                                                                                                                                                                                                                                                                                                                                                                                                                                                                                                                                                                                             | 30           | 30              | 32          | 2      | 6.67%    | 30                 |
| Non Degree                    | 21                                                                                                                                                                                                                                                                                                                                                                                                                                                                                                                                                                                                                                                                                                                                                                                                                                                                                                                                                                                                                                                                                                                                                                                                                                                                                                                                                                                                                                                                                                                                                                                                                                                                                                                                                                                                                                                                                                                                                                                                                                                                                                                             | 29           | 27              | 31          | 4      | 14.81%   | 27                 |
| Other*                        | 45                                                                                                                                                                                                                                                                                                                                                                                                                                                                                                                                                                                                                                                                                                                                                                                                                                                                                                                                                                                                                                                                                                                                                                                                                                                                                                                                                                                                                                                                                                                                                                                                                                                                                                                                                                                                                                                                                                                                                                                                                                                                                                                             | 26           | 40              | 40          | 0      | 0.00%    | 40                 |
| Total                         | 2,437                                                                                                                                                                                                                                                                                                                                                                                                                                                                                                                                                                                                                                                                                                                                                                                                                                                                                                                                                                                                                                                                                                                                                                                                                                                                                                                                                                                                                                                                                                                                                                                                                                                                                                                                                                                                                                                                                                                                                                                                                                                                                                                          | 2,485        | 2,603           | 2,583       | -20    | -0.77%   | 2,603              |