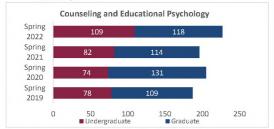

STATE

BE BOLD. Shape the Future.
Institutional Analysis

Spring 2019 through Spring 2022

■ Spring 2022 ■ Spring 2021 ■ Spring 2020 ■ Spring 2019

|                           | 2.2                     | Headcount by            | Student Categor         | y and Level             |                |                  |                         |
|---------------------------|-------------------------|-------------------------|-------------------------|-------------------------|----------------|------------------|-------------------------|
|                           | Spring 2019<br>01/31/19 | Spring 2020<br>02/06/20 | Spring 2021<br>02/11/21 | Spring 2022<br>01/30/22 | 1 yr<br>Change | 1 yr<br>% Change | CENSUS 2021<br>02/12/21 |
| Alamogordo:               |                         |                         |                         |                         |                |                  |                         |
| First Time Freshmen       | 40                      | 62                      | 52                      | 56                      | 4              | 7.69%            | 52                      |
| Undergraduate Transfers   | 46                      | 40                      | 33                      | 11                      | -22            | -66.67%          | 33                      |
| Continuing Undergraduates | 515                     | 471                     | 384                     | 345                     | -39            | -10.16%          | 384                     |
| Freshmen                  | 174                     | 168                     | 110                     | 107                     | -3             | -2.73%           | 110                     |
| Sophomore                 | 181                     | 142                     | 148                     | 121                     | -27            | -18.24%          | 148                     |
| Junior                    | 89                      | 91                      | 65                      | 69                      | 4              | 6.15%            | 65                      |
| Senior                    | 46                      | 43                      | 30                      | 36                      | 6              | 20.00%           | 30                      |
| Non Degree                | 22                      | 27                      | 31                      | 12                      | -19            | -61.29%          | 3:                      |
| Post Baccalaureate        | 3                       | 0                       | 0                       | 0                       | 0              | N/A              | (                       |
| High School (Dual Credit) | 207                     | 185                     | 103                     | 133                     | 30             | 29.13%           | 103                     |
| Other Campuses            | 625                     | 541                     | 200                     | 228                     | 28             | 14.00%           | 200                     |
| Other**                   | 62                      | 61                      | 49                      | 38                      | -11            | -22.45%          | 49                      |
| Total                     | 1,495                   | 1,360                   | 821                     | 811                     | -10            | -1.22%           | 821                     |
| Carlsbad:                 |                         |                         |                         |                         |                |                  |                         |
| First Time Freshmen       | 33                      | 39                      | 44                      | 43                      | -1             | -2.27%           | 44                      |
| Undergraduate Transfers   | 32                      | 28                      | 24                      | 22                      | -2             | -8.33%           | 24                      |
| Continuing Undergraduates | 429                     | 389                     | 380                     | 334                     | -46            | -12.11%          | 380                     |
| Freshmen                  | 119                     | 105                     | 98                      | 102                     | 4              | 4.08%            | 98                      |
| Sophomore                 | 151                     | 143                     | 162                     | 129                     | -33            | -20.37%          | 162                     |
| Junior                    | 98                      | 79                      | 69                      | 59                      | -10            | -14.49%          | 69                      |
| Senior                    | 54                      | 52                      | 43                      | 40                      | -3             | -6.98%           | 43                      |
| Non Degree                | 7                       | 10                      | 8                       | 4                       | -4             | -50.00%          |                         |
| Post Baccalaureate        | 0                       | 0                       | 0                       | 0                       | 0              | N/A              |                         |
| High School (Dual Credit) | 846                     | 901                     | 476                     | 621                     | 145            | 30.46%           | 470                     |
| Other Campuses            | 416                     | 414                     | 209                     | 250                     | 41             | 19.62%           | 209                     |
| Other**                   | 54                      | 50                      | 29                      | 40                      | 11             | 37.93%           | 2:                      |
| Total                     | 1,810                   | 1,821                   | 1,162                   | 1,310                   | 148            | 12.74%           | 1,16                    |

Spring 2019 through Spring 2022

**New Mexico State University** 

|                           |                         | Headcount by            | Student Categor         | y and Level             |                |                  |                         |
|---------------------------|-------------------------|-------------------------|-------------------------|-------------------------|----------------|------------------|-------------------------|
|                           | Spring 2019<br>01/31/19 | Spring 2020<br>02/06/20 | Spring 2021<br>02/11/21 | Spring 2022<br>01/30/22 | 1 yr<br>Change | 1 yr<br>% Change | CENSUS 2021<br>02/12/21 |
| Dona Ana:                 |                         |                         |                         |                         |                |                  |                         |
| First Time Freshmen       | 260                     | 221                     | 198                     | 194                     | -4             | -2.02%           | 19                      |
| Undergraduate Transfers   | 137                     | 151                     | 131                     | 110                     | -21            | -16.03%          | 13                      |
| Continuing Undergraduates | 4,099                   | 4,134                   | 3,822                   | 3,457                   | -365           | -9.55%           | 3,82                    |
| Freshmen                  | 1,509                   | 1,521                   | 1,284                   | 1,170                   | -114           | -8.88%           | 1,28                    |
| Sophomore                 | 1,356                   | 1,409                   | 1,405                   | 1,192                   | -213           | -15.16%          | 1,40                    |
| Junior                    | 723                     | 671                     | 665                     | 587                     | -78            | -11.73%          | 66                      |
| Senior                    | 452                     | 455                     | 429                     | 447                     | 18             | 4.20%            | 42                      |
| Non Degree                | 25                      | 76                      | 39                      | 61                      | 22             | 56.41%           | 3                       |
| Post Baccalaureate        | 34                      | 2                       | 0                       | 0                       | 0              | N/A              |                         |
| High School (Dual Credit) | 940                     | 926                     | 818                     | 800                     | -18            | -2.20%           | 81                      |
| Other Campuses            | 1,272                   | 1,160                   | 323                     | 444                     | 121            | 37.46%           | 32                      |
| Other**                   | 360                     | 345                     | 322                     | 341                     | 19             | 5.90%            | 32                      |
| Total                     | 7,068                   | 6,937                   | 5,614                   | 5,346                   | -268           | -4.77%           | 5,61                    |
| Grants:                   |                         |                         |                         |                         |                | 0.5              |                         |
| First Time Freshmen       | 16                      | 26                      | 30                      | 31                      | 1              | 3.33%            | 13                      |
| Undergraduate Transfers   | 10                      | 7                       | 13                      | 10                      | -3             | -23.08%          | 1                       |
| Continuing Undergraduates | 229                     | 213                     | 169                     | 212                     | 43             | 25.44%           | 16                      |
| Freshmen                  | 73                      | 72                      | 44                      | 75                      | 31             | 70.45%           |                         |
| Sophomore                 | 68                      | 62                      | 65                      | 66                      | 1              | 1.54%            |                         |
| Junior                    | 37                      | 30                      | 26                      | 36                      | 10             | 38.46%           |                         |
| Senior                    | 12                      | 9                       | 13                      | 21                      | 8              | 61.54%           |                         |
| Non Degree                | 39                      | 40                      | 21                      | 14                      | -7             | -33.33%          |                         |
| Post Baccalaureate        | 0                       | 0                       | 0                       | 0                       | 0              | N/A              |                         |
| High School (Dual Credit) | 293                     | 240                     | 142                     | 118                     | -24            | -16.90%          | 1-                      |
| Other Campuses            | 258                     | 239                     | 116                     | 158                     | 42             | 36.21%           | 1                       |
| Other**                   | 22                      | 38                      | 35                      | 28                      | -7             | -20.00%          |                         |
| Total                     | 828                     | 763                     | 505                     | 557                     | 52             | 10.30%           | 5                       |