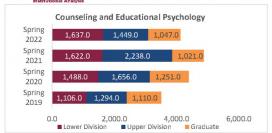

## Daily Student Credit Hours (SCH) Spring 2019 through Spring 2022 New Mexico State University - Las Cruces Campus

|                            |                | Student Credit Ho       | urs (Based on Co        | urse Prefix)            |                         |                |                  |                         |
|----------------------------|----------------|-------------------------|-------------------------|-------------------------|-------------------------|----------------|------------------|-------------------------|
| College                    | SCH Level      | Spring 2019<br>01/31/19 | Spring 2020<br>02/06/20 | Spring 2021<br>02/11/21 | Spring 2022<br>01/30/22 | 1 yr<br>Change | 1 yr<br>% Change | CENSUS 2021<br>02/12/21 |
|                            | Lower Division | 4,239.0                 | 3,520.0                 | 3,611.0                 | 3,847.0                 | 236.0          | 6.5%             | 3,611.0                 |
| Agricultural, Consumer and | Upper Division | 7,181.0                 | 7,332.0                 | 8,445.0                 | 8,483.0                 | 38.0           | 0.4%             | 8,445.0                 |
| Environmental Sciences     | Graduate       | 1,475.0                 | 1,682.0                 | 1,622.0                 | 1,573.0                 | -49.0          | -3.0%            | 1,622.0                 |
|                            | Total ACES     | 12,895.0                | 12,534.0                | 13,678.0                | 13,903.0                | 225.0          | 1.6%             | 13,678.0                |
|                            | Lower Division | 45,753.5                | 44,097.0                | 44,845.0                | 40,232.0                | -4,613.0       | -10.3%           | 44,845.0                |
| Arts and Sciences          | Upper Division | 25,839.0                | 27,487.5                | 27,138.5                | 27,102.5                | -36.0          | -0.1%            | 27,138.5                |
| Aits and Sciences          | Graduate       | 5,338.0                 | 5,135.0                 | 5,028.0                 | 4,922.0                 | -106.0         | -2.1%            | 5,028.0                 |
|                            | Total AS       | 76,930.5                | 76,719.5                | 77,011.5                | 72,256.5                | -4,755.0       | -6.2%            | 77,011.5                |
|                            | Lower Division | 4,428.0                 | 4,434.0                 | 4,392.0                 | 4,473.0                 | 81.0           | 1.8%             | 4,392.0                 |
| Business                   | Upper Division | 13,196.5                | 12,212.5                | 12,980.5                | 12,378.0                | -602.5         | -4.6%            | 12,980.5                |
| Dusiness                   | Graduate       | 2,002.0                 | 1,855.0                 | 2,098.0                 | 1,873.0                 | -225.0         | -10.7%           | 2,098.0                 |
|                            | Total BA       | 19,626.5                | 18,501.5                | 19,470.5                | 18,724.0                | -746.5         | -3.8%            | 19,470.5                |
|                            | Lower Division | 4,327.0                 | 5,260.0                 | 5,508.0                 | 6,013.0                 | 505.0          | 9.2%             | 5,508.0                 |
| Education                  | Upper Division | 8,567.0                 | 8,485.0                 | 9,599.0                 | 8,515.0                 | -1,084.0       | -11.3%           | 9,599.0                 |
|                            | Graduate       | 4,210.0                 | 4,185.0                 | 3,936.0                 | 4,184.0                 | 248.0          | 6.3%             | 3,936.0                 |
|                            | Total ED       | 17,104.0                | 17,930.0                | 19,043.0                | 18,712.0                | -331.0         | -1.7%            | 19,043.0                |
|                            | Lower Division | 3,681.0                 | 3,955.0                 | 4,075.0                 | 3,722.0                 | -353.0         | -8.7%            | 4,075.0                 |
| Engineering                | Upper Division | 9,273.0                 | 9,137.0                 | 8,958.0                 | 8,858.0                 | -100.0         | -1.1%            | 8,958.0                 |
| Lingineering               | Graduate       | 2,514.0                 | 2,374.0                 | 2,439.0                 | 2,303.0                 | -136.0         | -5.6%            | 2,439.0                 |
|                            | Total EG       | 15,468.0                | 15,466.0                | 15,472.0                | 14,883.0                | -589.0         | -3.8%            | 15,472.0                |
| Graduate                   | Graduate       | 99.0                    | 135.0                   | 112.0                   | 94.0                    | -18.0          | -16.1%           | 112.0                   |
| diadate                    | Total GR       | 99.0                    | 135.0                   | 112.0                   | 94.0                    | -18.0          | -16.1%           | 112.0                   |
|                            | Lower Division | 0.0                     | 125.0                   | 111.0                   | 40.0                    | -71.0          | -64.0%           | 111.0                   |
|                            | Upper Division | 0.0                     | 0.0                     | 0.0                     | 0.0                     | 0.0            | N/A              | 0.0                     |
| Community College          | Graduate       | 0.0                     | 0.0                     | 0.0                     | 0.0                     | 0.0            | N/A              | 0.0                     |
|                            | Total EL       | 0.0                     | 125.0                   | 111.0                   | 40.0                    | -71.0          | -64.0%           | 111.0                   |
|                            | Lower Division | 1,301.0                 | 1,113.0                 | 478.0                   | 575.0                   | 97.0           | 20.3%            | 478.0                   |
| Hankband Carlal Cardana    | Upper Division | 7,278.0                 | 7,434.0                 | 8,051.0                 | 7,873.0                 | -178.0         | -2.2%            | 8,051.0                 |
| Health and Social Services | Graduate       | 2,381.0                 | 2,722.0                 | 3,607.0                 | 3,552.0                 | -55.0          | -1.5%            | 3,607.0                 |
|                            | Total HS       | 10,960.0                | 11,269.0                | 12,136.0                | 12,000.0                | -136.0         | -1.1%            | 12,136.0                |
|                            | Lower Division | 27.0                    | 23.0                    | 24.0                    | 18.0                    | -6.0           | -25.0%           | 24.0                    |
|                            | Upper Division | 84.0                    | 84.0                    | 0.0                     | 72.0                    | 72.0           | N/A              | 0.0                     |
| Library Science            | Graduate       | 0.0                     | 0.0                     | 0.0                     | 0.0                     | 0.0            | N/A              | 0.0                     |
|                            | Total LS       | 111.0                   | 107.0                   | 24.0                    | 90.0                    | 66.0           | 275.0%           | 24.0                    |
|                            | Lower Division | 0.0                     | 0.0                     | 216.0                   | 2.0                     | -214.0         | -99.1%           | 216.0                   |
| Honors College             | Upper Division | 0.0                     | 0.0                     | 361.0                   | 123.0                   | -238.0         | -65.9%           | 361.0                   |
| Honors college             | Graduate       | 0.0                     | 0.0                     | 0.0                     | 0.0                     | 0.0            | N/A              | 0.0                     |
|                            | Total HN       | 0.0                     | 0.0                     | 577.0                   | 125.0                   | -452.0         | -78.3%           | 577.0                   |
|                            | Lower Division | 1,000.0                 | 1,209.0                 | 1,087.0                 | 1,063.0                 | -24.0          | -2.2%            | 1,087.0                 |
| UNIV                       | Upper Division | 73.0                    | 57.0                    | 58.0                    | 16.0                    | -42.0          | -72.4%           | 58.0                    |
|                            | Graduate       | 0.0                     | 0.0                     | 0.0                     | 0.0                     | 0.0            | N/A              | 0.0                     |
|                            | Total UNIV     | 1,073.0                 | 1,266.0                 | 1,145.0                 | 1,079.0                 | -66.0          | -5.8%            | 1,145.0                 |
|                            | Lower Division | 64,756.5                | 63,736.0                | 64,347.0                | 59,985.0                | -4,362.0       | -6.8%            | 64,347.0                |
| Total Las Causas Communa   | Upper Division | 71,491.5                | 72,229.0                | 75,591.0                | 73,420.5                | -2,170.5       | -2.9%            | 75,591.0                |
| Total Las Cruces Campus    | Graduate       | 18,019.0                | 18,088.0                | 18,842.0                | 18,501.0                | -341.0         | -1.8%            | 18,842.0                |
|                            | Total          | 154,267.0               | 154,053.0               | 158,780.0               | 151,906.5               | -6,873.5       | -4.3%            | 158,780.0               |