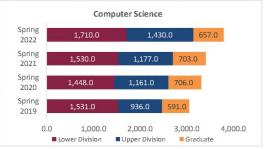

## Daily Student Credit Hours (SCH) Spring 2019 through Spring 2022 New Mexico State University - Las Cruces Campus

|                            |                | Student Credit Ho       | urs (Based on Co        | urse Prefix)            |                         |                |                  |                         |
|----------------------------|----------------|-------------------------|-------------------------|-------------------------|-------------------------|----------------|------------------|-------------------------|
| College                    | SCH Level      | Spring 2019<br>01/31/19 | Spring 2020<br>02/06/20 | Spring 2021<br>02/11/21 | Spring 2022<br>01/30/22 | 1 yr<br>Change | 1 yr<br>% Change | CENSUS 2021<br>02/12/21 |
|                            | Lower Division | 4,239.0                 | 3,520.0                 | 3,611.0                 | 3,847.0                 | 236.0          | 6.5%             | 3,611.0                 |
| Agricultural, Consumer and | Upper Division | 7,181.0                 | 7,332.0                 | 8,445.0                 | 8,483.0                 | 38.0           | 0.4%             | 8,445.0                 |
| Environmental Sciences     | Graduate       | 1,475.0                 | 1,682.0                 | 1,622.0                 | 1,573.0                 | -49.0          | -3.0%            | 1,622.0                 |
|                            | Total ACES     | 12,895.0                | 12,534.0                | 13,678.0                | 13,903.0                | 225.0          | 1.6%             | 13,678.0                |
|                            | Lower Division | 45,753.5                | 44,097.0                | 44,845.0                | 40,232.0                | -4,613.0       | -10.3%           | 44,845.0                |
| Arts and Sciences          | Upper Division | 25,839.0                | 27,487.5                | 27,138.5                | 27,102.5                | -36.0          | -0.1%            | 27,138.5                |
| Aits and Sciences          | Graduate       | 5,338.0                 | 5,135.0                 | 5,028.0                 | 4,922.0                 | -106.0         | -2.1%            | 5,028.0                 |
|                            | Total AS       | 76,930.5                | 76,719.5                | 77,011.5                | 72,256.5                | -4,755.0       | -6.2%            | 77,011.5                |
|                            | Lower Division | 4,428.0                 | 4,434.0                 | 4,392.0                 | 4,473.0                 | 81.0           | 1.8%             | 4,392.0                 |
| Business                   | Upper Division | 13,196.5                | 12,212.5                | 12,980.5                | 12,378.0                | -602.5         | -4.6%            | 12,980.5                |
| Dusiness                   | Graduate       | 2,002.0                 | 1,855.0                 | 2,098.0                 | 1,873.0                 | -225.0         | -10.7%           | 2,098.0                 |
|                            | Total BA       | 19,626.5                | 18,501.5                | 19,470.5                | 18,724.0                | -746.5         | -3.8%            | 19,470.5                |
|                            | Lower Division | 4,327.0                 | 5,260.0                 | 5,508.0                 | 6,013.0                 | 505.0          | 9.2%             | 5,508.0                 |
| Education                  | Upper Division | 8,567.0                 | 8,485.0                 | 9,599.0                 | 8,515.0                 | -1,084.0       | -11.3%           | 9,599.0                 |
|                            | Graduate       | 4,210.0                 | 4,185.0                 | 3,936.0                 | 4,184.0                 | 248.0          | 6.3%             | 3,936.0                 |
|                            | Total ED       | 17,104.0                | 17,930.0                | 19,043.0                | 18,712.0                | -331.0         | -1.7%            | 19,043.0                |
|                            | Lower Division | 3,681.0                 | 3,955.0                 | 4,075.0                 | 3,722.0                 | -353.0         | -8.7%            | 4,075.0                 |
| Engineering                | Upper Division | 9,273.0                 | 9,137.0                 | 8,958.0                 | 8,858.0                 | -100.0         | -1.1%            | 8,958.0                 |
| Lingineering               | Graduate       | 2,514.0                 | 2,374.0                 | 2,439.0                 | 2,303.0                 | -136.0         | -5.6%            | 2,439.0                 |
|                            | Total EG       | 15,468.0                | 15,466.0                | 15,472.0                | 14,883.0                | -589.0         | -3.8%            | 15,472.0                |
| Graduate                   | Graduate       | 99.0                    | 135.0                   | 112.0                   | 94.0                    | -18.0          | -16.1%           | 112.0                   |
| diadate                    | Total GR       | 99.0                    | 135.0                   | 112.0                   | 94.0                    | -18.0          | -16.1%           | 112.0                   |
|                            | Lower Division | 0.0                     | 125.0                   | 111.0                   | 40.0                    | -71.0          | -64.0%           | 111.0                   |
|                            | Upper Division | 0.0                     | 0.0                     | 0.0                     | 0.0                     | 0.0            | N/A              | 0.0                     |
| Community College          | Graduate       | 0.0                     | 0.0                     | 0.0                     | 0.0                     | 0.0            | N/A              | 0.0                     |
|                            | Total EL       | 0.0                     | 125.0                   | 111.0                   | 40.0                    | -71.0          | -64.0%           | 111.0                   |
|                            | Lower Division | 1,301.0                 | 1,113.0                 | 478.0                   | 575.0                   | 97.0           | 20.3%            | 478.0                   |
| Hankband Carlal Cardana    | Upper Division | 7,278.0                 | 7,434.0                 | 8,051.0                 | 7,873.0                 | -178.0         | -2.2%            | 8,051.0                 |
| Health and Social Services | Graduate       | 2,381.0                 | 2,722.0                 | 3,607.0                 | 3,552.0                 | -55.0          | -1.5%            | 3,607.0                 |
|                            | Total HS       | 10,960.0                | 11,269.0                | 12,136.0                | 12,000.0                | -136.0         | -1.1%            | 12,136.0                |
|                            | Lower Division | 27.0                    | 23.0                    | 24.0                    | 18.0                    | -6.0           | -25.0%           | 24.0                    |
|                            | Upper Division | 84.0                    | 84.0                    | 0.0                     | 72.0                    | 72.0           | N/A              | 0.0                     |
| Library Science            | Graduate       | 0.0                     | 0.0                     | 0.0                     | 0.0                     | 0.0            | N/A              | 0.0                     |
|                            | Total LS       | 111.0                   | 107.0                   | 24.0                    | 90.0                    | 66.0           | 275.0%           | 24.0                    |
|                            | Lower Division | 0.0                     | 0.0                     | 216.0                   | 2.0                     | -214.0         | -99.1%           | 216.0                   |
| Honors College             | Upper Division | 0.0                     | 0.0                     | 361.0                   | 123.0                   | -238.0         | -65.9%           | 361.0                   |
| Honors college             | Graduate       | 0.0                     | 0.0                     | 0.0                     | 0.0                     | 0.0            | N/A              | 0.0                     |
|                            | Total HN       | 0.0                     | 0.0                     | 577.0                   | 125.0                   | -452.0         | -78.3%           | 577.0                   |
|                            | Lower Division | 1,000.0                 | 1,209.0                 | 1,087.0                 | 1,063.0                 | -24.0          | -2.2%            | 1,087.0                 |
| UNIV                       | Upper Division | 73.0                    | 57.0                    | 58.0                    | 16.0                    | -42.0          | -72.4%           | 58.0                    |
|                            | Graduate       | 0.0                     | 0.0                     | 0.0                     | 0.0                     | 0.0            | N/A              | 0.0                     |
|                            | Total UNIV     | 1,073.0                 | 1,266.0                 | 1,145.0                 | 1,079.0                 | -66.0          | -5.8%            | 1,145.0                 |
|                            | Lower Division | 64,756.5                | 63,736.0                | 64,347.0                | 59,985.0                | -4,362.0       | -6.8%            | 64,347.0                |
| Total Las Causas Communa   | Upper Division | 71,491.5                | 72,229.0                | 75,591.0                | 73,420.5                | -2,170.5       | -2.9%            | 75,591.0                |
| Total Las Cruces Campus    | Graduate       | 18,019.0                | 18,088.0                | 18,842.0                | 18,501.0                | -341.0         | -1.8%            | 18,842.0                |
|                            | Total          | 154,267.0               | 154,053.0               | 158,780.0               | 151,906.5               | -6,873.5       | -4.3%            | 158,780.0               |