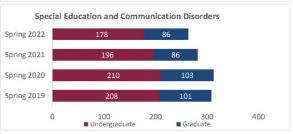

STATE
BE BOLD. Shape the Future.
Institutional Analysis

|                            |                         | Headcount by            | Student Categor         | y and Level             |                |                  |                          |
|----------------------------|-------------------------|-------------------------|-------------------------|-------------------------|----------------|------------------|--------------------------|
| Las Cruces Undergraduates: | Spring 2019<br>01/31/19 | Spring 2020<br>02/06/20 | Spring 2021<br>02/11/21 | Spring 2022<br>01/30/22 | 1 yr<br>Change | 1 yr<br>% Change | CENSUS 2021<br>2/12/2021 |
| First Time Freshmen        | 32                      | 31                      | 67                      | 64                      | -3             | -4.48%           | 67                       |
| Undergraduate Transfers    | 213                     | 211                     | 199                     | 198                     | -1             | -0.50%           | 199                      |
| Continuing Undergraduates  | 9,485                   | 9,471                   | 9,399                   | 9,083                   | -316           | -3.36%           | 9,399                    |
| Freshmen                   | 1,371                   | 1,339                   | 1,263                   | 1,227                   | -36            | -2.85%           | 1,263                    |
| Sophomore                  | 1,599                   | 1,753                   | 1,715                   | 1,584                   | -131           | -7.64%           | 1,715                    |
| Junior                     | 2,013                   | 1,902                   | 2,088                   | 1,944                   | -144           | -6.90%           | 2,088                    |
| Senior                     | 4,435                   | 4,410                   | 4,279                   | 4,270                   | -9             | -0.21%           | 4,279                    |
| Non Degree                 | 8                       | 67                      | 54                      | 58                      | 4              | 7.41%            | 54                       |
| Post Baccalaureate         | 59                      | 0                       | 0                       | 0                       | 0              | N/A              | 0                        |
| High School (Dual Credit)  | 226                     | 200                     | 200                     | 173                     | -27            | -13.50%          | 200                      |
| Two Year Campus Students   | 172                     | 182                     | 225                     | 233                     | 8              | 3.56%            | 225                      |
| Branch Transfers           | 241                     | 178                     | 186                     | 182                     | -4             | -2.15%           | 186                      |
| Other*                     | 174                     | 176                     | 199                     | 196                     | -3             | -1.51%           | 199                      |
| Total                      | 10,543                  | 10,449                  | 10,475                  | 10,129                  | -346           | -3.30%           | 10,475                   |

|                               | or the state of th | Headcount by | Student Categor | y and Level |        |          | AND REAL PROPERTY. |
|-------------------------------|--------------------------------------------------------------------------------------------------------------------------------------------------------------------------------------------------------------------------------------------------------------------------------------------------------------------------------------------------------------------------------------------------------------------------------------------------------------------------------------------------------------------------------------------------------------------------------------------------------------------------------------------------------------------------------------------------------------------------------------------------------------------------------------------------------------------------------------------------------------------------------------------------------------------------------------------------------------------------------------------------------------------------------------------------------------------------------------------------------------------------------------------------------------------------------------------------------------------------------------------------------------------------------------------------------------------------------------------------------------------------------------------------------------------------------------------------------------------------------------------------------------------------------------------------------------------------------------------------------------------------------------------------------------------------------------------------------------------------------------------------------------------------------------------------------------------------------------------------------------------------------------------------------------------------------------------------------------------------------------------------------------------------------------------------------------------------------------------------------------------------------|--------------|-----------------|-------------|--------|----------|--------------------|
|                               | Spring 2019                                                                                                                                                                                                                                                                                                                                                                                                                                                                                                                                                                                                                                                                                                                                                                                                                                                                                                                                                                                                                                                                                                                                                                                                                                                                                                                                                                                                                                                                                                                                                                                                                                                                                                                                                                                                                                                                                                                                                                                                                                                                                                                    | Spring 2020  | Spring 2021     | Spring 2022 | 1 yr   | 1 yr     | CENSUS 2021        |
| Las Cruces Graduate Students: | 01/31/19                                                                                                                                                                                                                                                                                                                                                                                                                                                                                                                                                                                                                                                                                                                                                                                                                                                                                                                                                                                                                                                                                                                                                                                                                                                                                                                                                                                                                                                                                                                                                                                                                                                                                                                                                                                                                                                                                                                                                                                                                                                                                                                       | 02/06/20     | 02/11/21        | 01/30/22    | Change | % Change | 02/12/21           |
| New Graduate Students         | 181                                                                                                                                                                                                                                                                                                                                                                                                                                                                                                                                                                                                                                                                                                                                                                                                                                                                                                                                                                                                                                                                                                                                                                                                                                                                                                                                                                                                                                                                                                                                                                                                                                                                                                                                                                                                                                                                                                                                                                                                                                                                                                                            | 198          | 261             | 231         | -30    | -11.49%  | 261                |
| Continuing Graduate Students  | 2,211                                                                                                                                                                                                                                                                                                                                                                                                                                                                                                                                                                                                                                                                                                                                                                                                                                                                                                                                                                                                                                                                                                                                                                                                                                                                                                                                                                                                                                                                                                                                                                                                                                                                                                                                                                                                                                                                                                                                                                                                                                                                                                                          | 2,261        | 2,302           | 2,312       | 10     | 0.43%    | 2,302              |
| Masters                       | 1,496                                                                                                                                                                                                                                                                                                                                                                                                                                                                                                                                                                                                                                                                                                                                                                                                                                                                                                                                                                                                                                                                                                                                                                                                                                                                                                                                                                                                                                                                                                                                                                                                                                                                                                                                                                                                                                                                                                                                                                                                                                                                                                                          | 1,592        | 1,629           | 1,631       | 2      | 0.12%    | 1,629              |
| Doctorate                     | 662                                                                                                                                                                                                                                                                                                                                                                                                                                                                                                                                                                                                                                                                                                                                                                                                                                                                                                                                                                                                                                                                                                                                                                                                                                                                                                                                                                                                                                                                                                                                                                                                                                                                                                                                                                                                                                                                                                                                                                                                                                                                                                                            | 610          | 616             | 618         | 2      | 0.32%    | 616                |
| Ed Specialist                 | 32                                                                                                                                                                                                                                                                                                                                                                                                                                                                                                                                                                                                                                                                                                                                                                                                                                                                                                                                                                                                                                                                                                                                                                                                                                                                                                                                                                                                                                                                                                                                                                                                                                                                                                                                                                                                                                                                                                                                                                                                                                                                                                                             | 30           | 30              | 32          | 2      | 6.67%    | 30                 |
| Non Degree                    | 21                                                                                                                                                                                                                                                                                                                                                                                                                                                                                                                                                                                                                                                                                                                                                                                                                                                                                                                                                                                                                                                                                                                                                                                                                                                                                                                                                                                                                                                                                                                                                                                                                                                                                                                                                                                                                                                                                                                                                                                                                                                                                                                             | 29           | 27              | 31          | 4      | 14.81%   | 27                 |
| Other*                        | 45                                                                                                                                                                                                                                                                                                                                                                                                                                                                                                                                                                                                                                                                                                                                                                                                                                                                                                                                                                                                                                                                                                                                                                                                                                                                                                                                                                                                                                                                                                                                                                                                                                                                                                                                                                                                                                                                                                                                                                                                                                                                                                                             | 26           | 40              | 40          | 0      | 0.00%    | 40                 |
| Total                         | 2,437                                                                                                                                                                                                                                                                                                                                                                                                                                                                                                                                                                                                                                                                                                                                                                                                                                                                                                                                                                                                                                                                                                                                                                                                                                                                                                                                                                                                                                                                                                                                                                                                                                                                                                                                                                                                                                                                                                                                                                                                                                                                                                                          | 2,485        | 2,603           | 2,583       | -20    | -0.77%   | 2,603              |