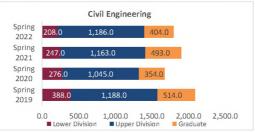

0                 | 8,515.0                 | -1,084.0       | -11.3%           | 9,599                   |
| iotal Education                       | Graduate       | 4,210.0                 | 4,185.0                 | 3,936.0                 | 4,184.0                 | 248.0          | 6.3%             | 3,936                   |
|                                       | Total          | 17,104.0                | 17,930.0                | 19,043.0                | 18,712.0                | -331.0         | -1.7%            | 19,043                  |

## BE BOLD. Shape the Future.

0.0

#### College of Engineering

#### Preliminary HED Student Credit Hours (SCH) by Department Spring 2019 through Spring 2022

#### New Mexico State University - Las Cruces Campus



1,000.0

500.0

2,000.0















#### College of Engineering

#### Preliminary HED Student Credit Hours (SCH) by Department Spring 2019 through Spring 2022 New Mexico State University - Las Cruces Campus

|                                      |                | Student Credit Ho       | urs (Based on Co        | urse Prefix)            |                         |                |                  |                         |
|--------------------------------------|----------------|-------------------------|-------------------------|-------------------------|-------------------------|----------------|------------------|-------------------------|
| Department                           | SCH Level      | Spring 2019<br>01/31/19 | Spring 2020<br>02/06/20 | Spring 2021<br>02/11/21 | Spring 2022<br>01/30/22 | 1 yr