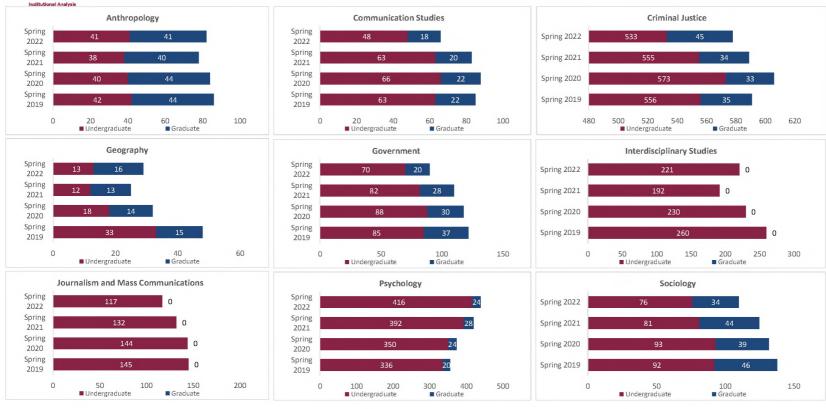

| 1,056                   | 1,030                   | -26            | -2.5%            | 1,056                   |  |  |
| Total Arts and Sciences - Sciences | Graduate      | 261                     | 283                     | 285                     | 305                     | 20             | 7.0%             | 285                     |  |  |
|                                    | Total         | 1,231                   | 1,277                   | 1,341                   | 1,335                   | -6             | -0.4%            | 1,341                   |  |  |

### NM STATE

#### College of Arts and Sciences - Social Sciences

Preliminary Headcount by Department Spring 2019 through Spring 2022 New Mexico State University - Las Cruces Campus

BE BOLD. Shape the Future





#### College of Arts and Sciences - Social Sciences

Preliminary Headcount by Department Spring 2019 through Spring 2022 New Mexico State University - Las Cruces Campus

|                                              |               | Stud                    | dent Headcount          | Control of the last     | 100 V 100 V 100         |                |                  | The second second       |
|----------------------------------------------|---------------|-------------------------|-------------------------|-------------------------|-------------------------|----------------|------------------|-------------------------|
| Department                                   | HC Level      | Spring 2019<br>01/31/19 | Spring 2020<br>02/06/20 | Spring 2021<br>02/11/21 | Spring 2022<br>01/30/