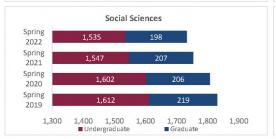

| Total         | 1,498                   | 1,537                   | 1,492                   | 1,408                   | -84            | -5.6%            | 1,492                   |



#### College of Arts and Sciences - Totals

#### Preliminary Headcount by Department Spring 2019 through Spring 2022

#### New Mexico State University - Las Cruces Campus











|