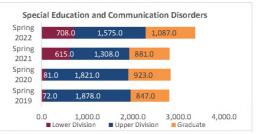

l Business                      | Upper Division | 13,196.5                | 12,212.5                | 12,980.5                | 12,378.0                | -602.5         | -4.6%            | 12,980.5                |
| Total Dusifiess                     | Graduate       | 2,002.0                 | 1,855.0                 | 2,098.0                 | 1,873.0                 | -225.0         | -10.7%           | 2,098.0                 |
|                                     | Total          | 19,626.5                | 18,501.5                | 19,470.5                | 18,724.0                | -746.5         | -3.8%            | 19,470.5                |



#### **College of Education**

#### Preliminary HED Student Credit Hours (SCH) by Department Spring 2019 through Spring 2022











|                                       |                | Student Credit Ho       | urs (Based on Co        | urse Prefix)            |                         |                |                  |                         |
|---------------------------------------|----------------|-------------------------|-------------------------|-------------------------|-------------------------|----------------|------------------|-------------------------|
| Department                            | SCH Level      | Spring 2019<br>01/31/19 | Spring 2020<br>02/06/20 | Spring 2021<br>02/11/21 | Spring 2022<br>01/30/22 | 1 yr<br>Change | 1 yr<br>% Change | CENSUS 2021<br>02/12/21 |
|                                       | Lower Division | 1,106.0                 | 1,488.0                 | 1,622.0