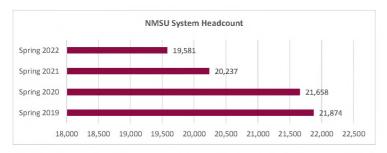

#### **NMSU Enrollment**

| Day to Day        | ,                       |                         |                         |                         |                |                  | SCH                     |                         |                         |                         |                         |                |                  |                          |
|-------------------|-------------------------|-------------------------|-------------------------|-------------------------|----------------|------------------|-------------------------|-------------------------|-------------------------|-------------------------|-------------------------|----------------|------------------|--------------------------|
| Comparisons       | Spring 2019<br>01/31/19 | Spring 2020<br>02/06/20 | Spring 2021<br>02/11/21 | Spring 2022<br>01/30/22 | 1 yr<br>Change | 1 yr<br>% Change | CENSUS 2021<br>02/12/21 | Spring 2019<br>01/31/19 | Spring 2020<br>02/06/20 | Spring 2021<br>02/11/21 | Spring 2022<br>01/30/22 | 1 yr<br>Change | 1 yr<br>% Change | CENSUS 2021<br>2/12/2021 |
| NMSU System       | 21,874                  | 21,658                  | 20,237                  | 19,581                  | -656           | -3.2%            | 20,237                  | 241,780.0               | 240,053.0               | 227,774.0               | 216,680.5               | -11,093.5      | -4.9%            | 227,774.0                |
| Alamogordo        | 1,495                   | 1,360                   | 821                     | 811                     | -10            | -1.2%            | 821                     | 9,890.0                 | 8,665.0                 | 5,607.0                 | 5,290.0                 | -317.0         | -5.7%            | 5,607.0                  |
| Carlsbad          | 1,810                   | 1,821                   | 1,162                   | 1,310                   | 148            | 12.7%            | 1,162                   | 11,236.0                | 10,942.0                | 8,096.0                 | 8,147.0                 | 51.0           | 0.6%             | 8,096.0                  |
| Dona Ana          | 7,068                   | 6,937                   | 5,614                   | 5,346                   | -268           | -4.8%            | 5,614                   | 61,856.0                | 62,162.0                | 52,049.0                | 47,861.0                | -4,188.0       | -8.0%            | 52,049.0                 |
| Grants            | 828                     | 763                     | 505                     | 557                     | 52             | 10.3%            | 505                     | 4,531.0                 | 4,231.0                 | 3,242.0                 | 3,476.0                 | 234.0          | 7.2%             | 3,242.0                  |
| Las Cruces Campus | 12,980                  | 12,934                  | 13,078                  | 12,712                  | -366           | -2.8%            | 13,078                  | 154,267.0               | 154,053.0               | 158,780.0               | 151,906.5               | -6,873.5       | -4.3%            | 158,780.0                |
| Undergraduate     | 10,543                  | 10,449                  | 10,475                  | 10,129                  | -346           | -3.3%            | 10,475                  | 136,248.0               | 135,965.0               | 139,938.0               | 133,405.5               | -6,532.5       | -4.7%            | 139,938.0                |
| Graduate          | 2,437                   | 2,485                   | 2,603                   | 2,583                   | -20            | -0.8%            | 2,603                   | 18,019.0                | 18,088.0                | 18,842.0                | 18,501.0                | -341.0         | -1.8%            | 18,842.0                 |