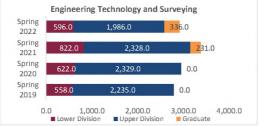

| 8,515.0                 | -1,084.0       | -11.3%           | 9,599                   |
| iotal Education                       | Graduate       | 4,210.0                 | 4,185.0                 | 3,936.0                 | 4,184.0                 | 248.0          | 6.3%             | 3,936                   |
|                                       | Total          | 17,104.0                | 17,930.0                | 19,043.0                | 18,712.0                | -331.0         | -1.7%            | 19,043                  |

## BE BOLD. Shape the Future.

0.0

#### College of Engineering

#### Preliminary HED Student Credit Hours (SCH) by Department Spring 2019 through Spring 2022

#### New Mexico State University - Las Cruces Campus



1,000.0

500.0

2,000.0















#### College of Engineering

#### Preliminary HED Student Credit Hours (SCH) by Department Spring 2019 through Spring 2022 New Mexico State University - Las Cruces Campus

|                                      |                | Student Credit Ho       | urs (Based on Co        | urse Prefix)            |                         |                |                  |                         |
|--------------------------------------|----------------|-------------------------|-------------------------|-------------------------|-------------------------|----------------|------------------|-------------------------|
| Department                           | SCH Level      | Spring 2019<br>01/31/19 | Spring 2020<br>02/06/20 | Spring 2021<br>02/11/21 | Spring 2022<br>01/30/22 | 1 yr<br>Ch