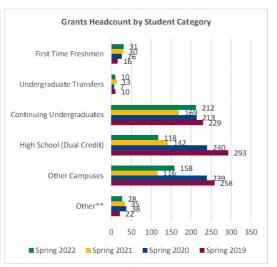

STATE

BE BOLD. Shape the Future.
Institutional Analysis

Spring 2019 through Spring 2022

■ Spring 2022 ■ Spring 2021 ■ Spring 2020 ■ Spring 2019

|                           | 2.2                     | Headcount by            | Student Categor         | y and Level             |                |                  |                         |
|---------------------------|-------------------------|-------------------------|-------------------------|-------------------------|----------------|------------------|-------------------------|
|                           | Spring 2019<br>01/31/19 | Spring 2020<br>02/06/20 | Spring 2021<br>02/11/21 | Spring 2022<br>01/30/22 | 1 yr<br>Change | 1 yr<br>% Change | CENSUS 2021<br>02/12/21 |
| Alamogordo:               |                         |                         |                         |                         |                |                  |                         |
| First Time Freshmen       | 40                      | 62                      | 52                      | 56                      | 4              | 7.69%            | 52                      |
| Undergraduate Transfers   | 46                      | 40                      | 33                      | 11                      | -22            | -66.67%          | 33                      |
| Continuing Undergraduates | 515                     | 471                     | 384                     | 345                     | -39            | -10.16%          | 384                     |
| Freshmen                  | 174                     | 168                     | 110                     | 107                     | -3             | -2.73%           | 110                     |
| Sophomore                 | 181                     | 142                     | 148                     | 121                     | -27            | -18.24%          | 148                     |
| Junior                    | 89                      | 91                      | 65                      | 69                      | 4              | 6.15%            | 65                      |
| Senior                    | 46                      | 43                      | 30                      | 36                      | 6              | 20.00%           | 30                      |
| Non Degree                | 22                      | 27                      | 31                      | 12                      | -19            | -61.29%          | 3:                      |
| Post Baccalaureate        | 3                       | 0                       | 0                       | 0                       | 0              | N/A              | (                       |
| High School (Dual Credit) | 207                     | 185                     | 103                     | 133                     | 30             | 29.13%           | 103                     |
| Other Campuses            | 625                     | 541                     | 200                     | 228                     | 28             | 14.00%           | 200                     |
| Other**                   | 62                      | 61                      | 49                      | 38                      | -11            | -22.45%          | 49                      |
| Total                     | 1,495                   | 1,360                   | 821                     | 811                     | -10            | -1.22%           | 821                     |
| Carlsbad:                 |                         |                         |                         |                         |                |                  |                         |
| First Time Freshmen       | 33                      | 39                      | 44                      | 43                      | -1             | -2.27%           | 44                      |
| Undergraduate Transfers   | 32                      | 28                      | 24                      | 22                      | -2             | -8.33%           | 24                      |
| Continuing Undergraduates | 429                     | 389                     | 380                     | 334                     | -46            | -12.11%          | 380                     |
| Freshmen                  | 119                     | 105                     | 98                      | 102                     | 4              | 4.08%            | 98                      |
| Sophomore                 | 151                     | 143                     | 162                     | 129                     | -33            | -20.37%          | 162                     |
| Junior                    | 98                      | 79                      | 69                      | 59                      | -10            | -14.49%          | 69                      |
| Senior                    | 54                      | 52                      | 43                      | 40                      | -3             | -6.98%           | 43                      |
| Non Degree                | 7                       | 10                      | 8                       | 4                       | -4             | -50.00%          |                         |
| Post Baccalaureate        | 0                       | 0                       | 0                       | 0                       | 0              | N/A              |                         |
| High School (Dual Credit) | 846                     | 901                     | 476                     | 621                     | 145            | 30.46%           | 470                     |
| Other Campuses            | 416                     | 414                     | 209                     | 250                     | 41             | 19.62%           | 209                     |
| Other**                   | 54                      | 50                      | 29                      | 40                      | 11             | 37.93%           | 2:                      |
| Total                     | 1,810                   | 1,821                   | 1,162                   | 1,310                   | 148            | 12.74%           | 1,16                    |

Spring 2019 through Spring 2022

**New Mexico State University** 

|                           |                         | Headcount by            | Student Categor         | y and Level             |                |                  |                         |
|---------------------------|-------------------------|-------------------------|-------------------------|-------------------------|----------------|------------------|-------------------------|
|                           | Spring 2019<br>01/31/19 | Spring 2020<br>02/06/20 | Spring 2021<br>02/11/21 | Spring 2022<br>01/30/22 | 1 yr<br>Change | 1 yr<br>% Change | CENSUS 2021<br>02/12/21 |
| Dona Ana:                 |                         |                         |                         |                         |                |                  |                         |
| First Time Freshmen       | 260                     | 221                     | 198                     | 194                     | -4             | -2.02%           | 19                      |
| Undergraduate Transfers   | 137                     | 151                     | 131                     | 110                     | -21            | -16.03%          | 13                      |
| Continuing Undergraduates | 4,099                   | 4,134                   | 3,822                   | 3,457                   | -365           | -9.55%           | 3,82                    |
| Freshmen                  | 1,509                   | 1,521                   | 1,284                   | 1,170                   | -114           | -8.88%           | 1,28                    |
| Sophomore                 | 1,356                   | 1,409                   | 1,405                   | 1,192                   | -213           | -15.16%          | 1,40                    |
| Junior                    | 723                     | 671                     | 665                     | 587                     | -78            | -11.73%          | 66                      |
| Senior                    | 452                     | 455                     | 429                     | 447                     | 18             | 4.20%            | 42                      |
| Non Degree                | 25                      | 76                      | 39                      | 61                      | 22             | 56.41%           | 3                       |
| Post Baccalaureate        | 34                      | 2                       | 0                       | 0                       | 0              | N/A              |                         |
| High School (Dual Credit) | 940                     | 926                     | 818                     | 800                     | -18            | -2.20%           | 81                      |
| Other Campuses            | 1,272                   | 1,160                   | 323                     | 444                     | 121            | 37.46%           | 32                      |
| Other**                   | 360                     | 345                     | 322                     | 341                     | 19             | 5.90%            | 32                      |
| Total                     | 7,068                   | 6,937                   | 5,614                   | 5,346                   | -268           | -4.77%           | 5,61                    |
| Grants:                   |                         |                         |                         |                         |                | 0.5              |                         |
| First Time Freshmen       | 16                      | 26                      | 30                      | 31                      | 1              | 3.33%            | 13                      |
| Undergraduate Transfers   | 10                      | 7                       | 13                      | 10                      | -3             | -23.08%          | 1                       |
| Continuing Undergraduates | 229                     | 213                     | 169                     | 212                     | 43             | 25.44%           | 16                      |
| Freshmen                  | 73                      | 72                      | 44                      | 75                      | 31             | 70.45%           |                         |
| Sophomore                 | 68                      | 62                      | 65                      | 66                      | 1              | 1.54%            |                         |
| Junior                    | 37                      | 30                      | 26                      | 36                      | 10             | 38.46%           |                         |
| Senior                    | 12                      | 9                       | 13                      | 21                      | 8              | 61.54%           |                         |
| Non Degree                | 39                      | 40                      | 21                      | 14                      | -7             | -33.33%          |                         |
| Post Baccalaureate        | 0                       | 0                       | 0                       | 0                       | 0              | N/A              |                         |
| High School (Dual Credit) | 293                     | 240                     | 142                     | 118                     | -24            | -16.90%          | 1-                      |
| Other Campuses            | 258                     | 239                     | 116                     | 158                     | 42             | 36.21%           | 1                       |
| Other**                   | 22                      | 38                      | 35                      | 28                      | -7             | -20.00%          |                         |
| Total                     | 828                     | 763                     | 505                     | 557                     | 52             | 10.30%           | 5                       |