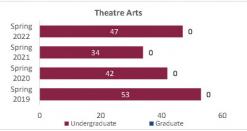

| Total         | 4,542                   | 4,477                   | 4,408                   | 4,371                   | -37            | -0.8%            | 4,408                   |

# STATE BE BOLD, Shape the Future Institutional Analysis

#### College of Arts and Sciences - Fine Arts

#### Preliminary Headcount by Department Spring 2019 through Spring 2022

#### New Mexico State University - Las Cruces Campus









|                                     |               | Stud                    | dent Headcount          | La Company              | and the same            |                |                  |                         |
|-------------------------------------|---------------|-------------------------|-------------------------|-------------------------|-------------------------|----------------|------------------|-------------------------|
| Department                          | HC Level      | Spring 2019<br>01/31/19 | Spring 2020<br>02/06/20 | Spring 2021<br>02/11/21 | Spring 2022<br>01/30/22 | 1 yr<br>Change | 1 yr<br>% Change | CENSUS 2021<br>02/12/21 |
| 1. v                                | Undergraduate | 112                     | 117                     | 117