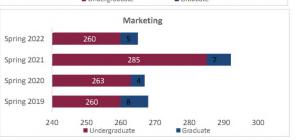

STATE

BE BOLD. Shape the Future.
Institutional Analysis

Spring 2019 through Spring 2022

■ Spring 2022 ■ Spring 2021 ■ Spring 2020 ■ Spring 2019

|                           | 2.2                     | Headcount by            | Student Categor         | y and Level             |                |                  |                         |
|---------------------------|-------------------------|-------------------------|-------------------------|-------------------------|----------------|------------------|-------------------------|
|                           | Spring 2019<br>01/31/19 | Spring 2020<br>02/06/20 | Spring 2021<br>02/11/21 | Spring 2022<br>01/30/22 | 1 yr<br>Change | 1 yr<br>% Change | CENSUS 2021<br>02/12/21 |
| Alamogordo:               |                         |                         |                         |                         |                |                  |                         |
| First Time Freshmen       | 40                      | 62                      | 52                      | 56                      | 4              | 7.69%            | 52                      |
| Undergraduate Transfers   | 46                      | 40                      | 33                      | 11                      | -22            | -66.67%          | 33                      |
| Continuing Undergraduates | 515                     | 471                     | 384                     | 345                     | -39            | -10.16%          | 384                     |
| Freshmen                  | 174                     | 168                     | 110                     | 107                     | -3             | -2.73%           | 110                     |
| Sophomore                 | 181                     | 142                     | 148                     | 121                     | -27            | -18.24%          | 148                     |
| Junior                    | 89                      | 91                      | 65                      | 69                      | 4              | 6.15%            | 65                      |
| Senior                    | 46                      | 43                      | 30                      | 36                      | 6              | 20.00%           | 30                      |
| Non Degree                | 22                      | 27                      | 31                      | 12                      | -19            | -61.29%          | 3:                      |
| Post Baccalaureate        | 3                       | 0                       | 0                       | 0                       | 0              | N/A              | (                       |
| High School (Dual Credit) | 207                     | 185                     | 103                     | 133                     | 30             | 29.13%           | 103                     |
| Other Campuses            | 625                     | 541                     | 200                     | 228                     | 28             | 14.00%           | 200                     |
| Other**                   | 62                      | 61                      | 49                      | 38                      | -11            | -22.45%          | 49                      |
| Total                     | 1,495                   | 1,360                   | 821                     | 811                     | -10            | -1.22%           | 821                     |
| Carlsbad:                 |                         |                         |                         |                         |                |                  |                         |
| First Time Freshmen       | 33                      | 39                      | 44                      | 43                      | -1             | -2.27%           | 44                      |
| Undergraduate Transfers   | 32                      | 28                      | 24                      | 22                      | -2             | -8.33%           | 24                      |
| Continuing Undergraduates | 429                     | 389                     | 380                     | 334                     | -46            | -12.11%          | 380                     |
| Freshmen                  | 119                     | 105                     | 98                      | 102                     | 4              | 4.08%            | 98                      |
| Sophomore                 | 151                     | 143                     | 162                     | 129                     | -33            | -20.37%          | 162                     |
| Junior                    | 98                      | 79                      | 69                      | 59                      | -10            | -14.49%          | 69                      |
| Senior                    | 54                      | 52                      | 43                      | 40                      | -3             | -6.98%           | 43                      |
| Non Degree                | 7                       | 10                      | 8                       | 4                       | -4             | -50.00%          |                         |
| Post Baccalaureate        | 0                       | 0                       | 0                       | 0                       | 0              | N/A              |                         |
| High School (Dual Credit) | 846                     | 901                     | 476                     | 621                     | 145            | 30.46%           | 470                     |
| Other Campuses            | 416                     | 414                     | 209                     | 250                     | 41             | 19.62%           | 209                     |
| Other**                   | 54                      | 50                      | 29                      | 40                      | 11             | 37.93%           | 2:                      |
| Total                     | 1,810                   | 1,821                   | 1,162                   | 1,310                   | 148            | 12.74%           | 1,16                    |

Spring 2019 through Spring 2022

**New Mexico State University** 

|                           |                         | Headcount by            | Student Categor         | y and Level             |                |                  |                         |
|---------------------------|-------------------------|-------------------------|-------------------------|-------------------------|----------------|------------------|-------------------------|
|                           | Spring 2019<br>01/31/19 | Spring 2020<br>02/06/20 | Spring 2021<br>02/11/21 | Spring 2022<br>01/30/22 | 1 yr<br>Change | 1 yr<br>% Change | CENSUS 2021<br>02/12/21 |
| Dona Ana:                 |                         |                         |                         |                         |                |                  |                         |
| First Time Freshmen       | 260                     | 221                     | 198                     | 194                     | -4             | -2.02%           | 19                      |
| Undergraduate Transfers   | 137                     | 151                     | 131                     | 110                     | -21            | -16.03%          | 13                      |
| Continuing Undergraduates | 4,099                   | 4,134                   | 3,822                   | 3,457                   | -365           | -9.55%           | 3,82                    |
| Freshmen                  | 1,509                   | 1,521                   | 1,284                   | 1,170                   | -114           | -8.88%           | 1,28                    |
| Sophomore                 | 1,356                   | 1,409                   | 1,405                   | 1,192                   | -213           | -15.16%          | 1,40                    |
| Junior                    | 723                     | 671                     | 665                     | 587                     | -78            | -11.73%          | 66                      |
| Senior                    | 452                     | 455                     | 429                     | 447                     | 18             | 4.20%            | 42                      |
| Non Degree                | 25                      | 76                      | 39                      | 61                      | 22             | 56.41%           | 3                       |
| Post Baccalaureate        | 34                      | 2                       | 0                       | 0                       | 0              | N/A              |                         |
| High School (Dual Credit) | 940                     | 926                     | 818                     | 800                     | -18            | -2.20%           | 81                      |
| Other Campuses            | 1,272                   | 1,160                   | 323                     | 444                     | 121            | 37.46%           | 32                      |
| Other**                   | 360                     | 345                     | 322                     | 341                     | 19             | 5.90%            | 32                      |
| Total                     | 7,068                   | 6,937                   | 5,614                   | 5,346                   | -268           | -4.77%           | 5,61                    |
| Grants:                   |                         |                         |                         |                         |                | 0.5              |                         |
| First Time Freshmen       | 16                      | 26                      | 30                      | 31                      | 1              | 3.33%            | 13                      |
| Undergraduate Transfers   | 10                      | 7                       | 13                      | 10                      | -3             | -23.08%          | 1                       |
| Continuing Undergraduates | 229                     | 213                     | 169                     | 212                     | 43             | 25.44%           | 16                      |
| Freshmen                  | 73                      | 72                      | 44                      | 75                      | 31             | 70.45%           |                         |
| Sophomore                 | 68                      | 62                      | 65                      | 66                      | 1              | 1.54%            |                         |
| Junior                    | 37                      | 30                      | 26                      | 36                      | 10             | 38.46%           |                         |
| Senior                    | 12                      | 9                       | 13                      | 21                      | 8              | 61.54%           |                         |
| Non Degree                | 39                      | 40                      | 21                      | 14                      | -7             | -33.33%          |                         |
| Post Baccalaureate        | 0                       | 0                       | 0                       | 0                       | 0              | N/A              |                         |
| High School (Dual Credit) | 293                     | 240                     | 142                     | 118                     | -24            | -16.90%          | 1-                      |
| Other Campuses            | 258                     | 239                     | 116                     | 158                     | 42             | 36.21%           | 1                       |
| Other**                   | 22                      | 38                      | 35                      | 28                      | -7             | -20.00%          |                         |
| Total                     | 828                     | 763                     | 505                     | 557                     | 52             | 10.30%           | 5                       |