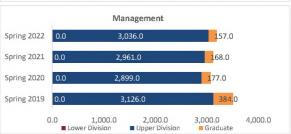

## Daily Student Credit Hours (SCH) Spring 2019 through Spring 2022 New Mexico State University - Las Cruces Campus

|                            |                | Student Credit Ho       | urs (Based on Co        | urse Prefix)            |                         |                |                  |                         |
|----------------------------|----------------|-------------------------|-------------------------|-------------------------|-------------------------|----------------|------------------|-------------------------|
| College                    | SCH Level      | Spring 2019<br>01/31/19 | Spring 2020<br>02/06/20 | Spring 2021<br>02/11/21 | Spring 2022<br>01/30/22 | 1 yr<br>Change | 1 yr<br>% Change | CENSUS 2021<br>02/12/21 |
|                            | Lower Division | 4,239.0                 | 3,520.0                 | 3,611.0                 | 3,847.0                 | 236.0          | 6.5%             | 3,611.0                 |
| Agricultural, Consumer and | Upper Division | 7,181.0                 | 7,332.0                 | 8,445.0                 | 8,483.0                 | 38.0           | 0.4%             | 8,445.0                 |
| Environmental Sciences     | Graduate       | 1,475.0                 | 1,682.0                 | 1,622.0                 | 1,573.0                 | -49.0          | -3.0%            | 1,622.0                 |
|                            | Total ACES     | 12,895.0                | 12,534.0                | 13,678.0                | 13,903.0                | 225.0          | 1.6%             | 13,678.0                |
|                            | Lower Division | 45,753.5                | 44,097.0                | 44,845.0                | 40,232.0                | -4,613.0       | -10.3%           | 44,845.0                |
| Arts and Sciences          | Upper Division | 25,839.0                | 27,487.5                | 27,138.5                | 27,102.5                | -36.0          | -0.1%            | 27,138.5                |
| Aits and Sciences          | Graduate       | 5,338.0                 | 5,135.0                 | 5,028.0                 | 4,922.0                 | -106.0         | -2.1%            | 5,028.0                 |
|                            | Total AS       | 76,930.5                | 76,719.5                | 77,011.5                | 72,256.5                | -4,755.0       | -6.2%            | 77,011.5                |
|                            | Lower Division | 4,428.0                 | 4,434.0                 | 4,392.0                 | 4,473.0                 | 81.0           | 1.8%             | 4,392.0                 |
| Business                   | Upper Division | 13,196.5                | 12,212.5                | 12,980.5                | 12,378.0                | -602.5         | -4.6%            | 12,980.5                |
| Dusiness                   | Graduate       | 2,002.0                 | 1,855.0                 | 2,098.0                 | 1,873.0                 | -225.0         | -10.7%           | 2,098.0                 |
|                            | Total BA       | 19,626.5                | 18,501.5                | 19,470.5                | 18,724.0                | -746.5         | -3.8%            | 19,470.5                |
|                            | Lower Division | 4,327.0                 | 5,260.0                 | 5,508.0                 | 6,013.0                 | 505.0          | 9.2%             | 5,508.0                 |
| Education                  | Upper Division | 8,567.0                 | 8,485.0                 | 9,599.0                 | 8,515.0                 | -1,084.0       | -11.3%           | 9,599.0                 |
|                            | Graduate       | 4,210.0                 | 4,185.0                 | 3,936.0                 | 4,184.0                 | 248.0          | 6.3%             | 3,936.0                 |
|                            | Total ED       | 17,104.0                | 17,930.0                | 19,043.0                | 18,712.0                | -331.0         | -1.7%            | 19,043.0                |
|                            | Lower Division | 3,681.0                 | 3,955.0                 | 4,075.0                 | 3,722.0                 | -353.0         | -8.7%            | 4,075.0                 |
| Engineering                | Upper Division | 9,273.0                 | 9,137.0                 | 8,958.0                 | 8,858.0                 | -100.0         | -1.1%            | 8,958.0                 |
| Lingineering               | Graduate       | 2,514.0                 | 2,374.0                 | 2,439.0                 | 2,303.0                 | -136.0         | -5.6%            | 2,439.0                 |
|                            | Total EG       | 15,468.0                | 15,466.0                | 15,472.0                | 14,883.0                | -589.0         | -3.8%            | 15,472.0                |
| Graduate                   | Graduate       | 99.0                    | 135.0                   | 112.0                   | 94.0                    | -18.0          | -16.1%           | 112.0                   |
| diadate                    | Total GR       | 99.0                    | 135.0                   | 112.0                   | 94.0                    | -18.0          | -16.1%           | 112.0                   |
|                            | Lower Division | 0.0                     | 125.0                   | 111.0                   | 40.0                    | -71.0          | -64.0%           | 111.0                   |
|                            | Upper Division | 0.0                     | 0.0                     | 0.0                     | 0.0                     | 0.0            | N/A              | 0.0                     |
| Community College          | Graduate       | 0.0                     | 0.0                     | 0.0                     | 0.0                     | 0.0            | N/A              | 0.0                     |
|                            | Total EL       | 0.0                     | 125.0                   | 111.0                   | 40.0                    | -71.0          | -64.0%           | 111.0                   |
|                            | Lower Division | 1,301.0                 | 1,113.0                 | 478.0                   | 575.0                   | 97.0           | 20.3%            | 478.0                   |
| Hankband Carlal Cardana    | Upper Division | 7,278.0                 | 7,434.0                 | 8,051.0                 | 7,873.0                 | -178.0         | -2.2%            | 8,051.0                 |
| Health and Social Services | Graduate       | 2,381.0                 | 2,722.0                 | 3,607.0                 | 3,552.0                 | -55.0          | -1.5%            | 3,607.0                 |
|                            | Total HS       | 10,960.0                | 11,269.0                | 12,136.0                | 12,000.0                | -136.0         | -1.1%            | 12,136.0                |
|                            | Lower Division | 27.0                    | 23.0                    | 24.0                    | 18.0                    | -6.0           | -25.0%           | 24.0                    |
|                            | Upper Division | 84.0                    | 84.0                    | 0.0                     | 72.0                    | 72.0           | N/A              | 0.0                     |
| Library Science            | Graduate       | 0.0                     | 0.0                     | 0.0                     | 0.0                     | 0.0            | N/A              | 0.0                     |
|                            | Total LS       | 111.0                   | 107.0                   | 24.0                    | 90.0                    | 66.0           | 275.0%           | 24.0                    |
|                            | Lower Division | 0.0                     | 0.0                     | 216.0                   | 2.0                     | -214.0         | -99.1%           | 216.0                   |
| Honors College             | Upper Division | 0.0                     | 0.0                     | 361.0                   | 123.0                   | -238.0         | -65.9%           | 361.0                   |
| Honors college             | Graduate       | 0.0                     | 0.0                     | 0.0                     | 0.0                     | 0.0            | N/A              | 0.0                     |
|                            | Total HN       | 0.0                     | 0.0                     | 577.0                   | 125.0                   | -452.0         | -78.3%           | 577.0                   |
|                            | Lower Division | 1,000.0                 | 1,209.0                 | 1,087.0                 | 1,063.0                 | -24.0          | -2.2%            | 1,087.0                 |
| UNIV                       | Upper Division | 73.0                    | 57.0                    | 58.0                    | 16.0                    | -42.0          | -72.4%           | 58.0                    |
|                            | Graduate       | 0.0                     | 0.0                     | 0.0                     | 0.0                     | 0.0            | N/A              | 0.0                     |
|                            | Total UNIV     | 1,073.0                 | 1,266.0                 | 1,145.0                 | 1,079.0                 | -66.0          | -5.8%            | 1,145.0                 |
|                            | Lower Division | 64,756.5                | 63,736.0                | 64,347.0                | 59,985.0                | -4,362.0       | -6.8%            | 64,347.0                |
| Total Las Causas Communa   | Upper Division | 71,491.5                | 72,229.0                | 75,591.0                | 73,420.5                | -2,170.5       | -2.9%            | 75,591.0                |
| Total Las Cruces Campus    | Graduate       | 18,019.0                | 18,088.0                | 18,842.0                | 18,501.0                | -341.0         | -1.8%            | 18,842.0                |
|                            | Total          | 154,267.0               | 154,053.0               | 158,780.0               | 151,906.5               | -6,873.5       | -4.3%            | 158,780.0               |