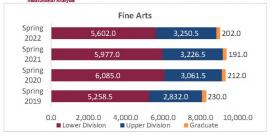

## Daily Student Credit Hours (SCH) Spring 2019 through Spring 2022 New Mexico State University - Las Cruces Campus

|                            |                | Student Credit Ho       | urs (Based on Co        | urse Prefix)            |                         |                |                  |                         |
|----------------------------|----------------|-------------------------|-------------------------|-------------------------|-------------------------|----------------|------------------|-------------------------|
| College                    | SCH Level      | Spring 2019<br>01/31/19 | Spring 2020<br>02/06/20 | Spring 2021<br>02/11/21 | Spring 2022<br>01/30/22 | 1 yr<br>Change | 1 yr<br>% Change | CENSUS 2021<br>02/12/21 |
|                            | Lower Division | 4,239.0                 | 3,520.0                 | 3,611.0                 | 3,847.0                 | 236.0          | 6.5%             | 3,611.0                 |
| Agricultural, Consumer and | Upper Division | 7,181.0                 | 7,332.0                 | 8,445.0                 | 8,483.0                 | 38.0           | 0.4%             | 8,445.0                 |
| Environmental Sciences     | Graduate       | 1,475.0                 | 1,682.0                 | 1,622.0                 | 1,573.0                 | -49.0          | -3.0%            | 1,622.0                 |
|                            | Total ACES     | 12,895.0                | 12,534.0                | 13,678.0                | 13,903.0                | 225.0          | 1.6%             | 13,678.0                |
|                            | Lower Division | 45,753.5                | 44,097.0                | 44,845.0                | 40,232.0                | -4,613.0       | -10.3%           | 44,845.0                |
| Arts and Sciences          | Upper Division | 25,839.0                | 27,487.5                | 27,138.5                | 27,102.5                | -36.0          | -0.1%            | 27,138.5                |
| Aits and Sciences          | Graduate       | 5,338.0                 | 5,135.0                 | 5,028.0                 | 4,922.0                 | -106.0         | -2.1%            | 5,028.0                 |
|                            | Total AS       | 76,930.5                | 76,719.5                | 77,011.5                | 72,256.5                | -4,755.0       | -6.2%            | 77,011.5                |
|                            | Lower Division | 4,428.0                 | 4,434.0                 | 4,392.0                 | 4,473.0                 | 81.0           | 1.8%             | 4,392.0                 |
| Business                   | Upper Division | 13,196.5                | 12,212.5                | 12,980.5                | 12,378.0                | -602.5         | -4.6%            | 12,980.5                |
| Dusiness                   | Graduate       | 2,002.0                 | 1,855.0                 | 2,098.0                 | 1,873.0                 | -225.0         | -10.7%           | 2,098.0                 |
|                            | Total BA       | 19,626.5                | 18,501.5                | 19,470.5                | 18,724.0                | -746.5         | -3.8%            | 19,470.5                |
|                            | Lower Division | 4,327.0                 | 5,260.0                 | 5,508.0                 | 6,013.0                 | 505.0          | 9.2%             | 5,508.0                 |
| Education                  | Upper Division | 8,567.0                 | 8,485.0                 | 9,599.0                 | 8,515.0                 | -1,084.0       | -11.3%           | 9,599.0                 |
|                            | Graduate       | 4,210.0                 | 4,185.0                 | 3,936.0                 | 4,184.0                 | 248.0          | 6.3%             | 3,936.0                 |
|                            | Total ED       | 17,104.0                | 17,930.0                | 19,043.0                | 18,712.0                | -331.0         | -1.7%            | 19,043.0                |
|                            | Lower Division | 3,681.0                 | 3,955.0                 | 4,075.0                 | 3,722.0                 | -353.0         | -8.7%            | 4,075.0                 |
| Engineering                | Upper Division | 9,273.0                 | 9,137.0                 | 8,958.0                 | 8,858.0                 | -100.0         | -1.1%            | 8,958.0                 |
| Lingineering               | Graduate       | 2,514.0                 | 2,374.0                 | 2,439.0                 | 2,303.0                 | -136.0         | -5.6%            | 2,439.0                 |
|                            | Total EG       | 15,468.0                | 15,466.0                | 15,472.0                | 14,883.0                | -589.0         | -3.8%            | 15,472.0                |
| Graduate                   | Graduate       | 99.0                    | 135.0                   | 112.0                   | 94.0                    | -18.0          | -16.1%           | 112.0                   |
| diadate                    | Total GR       | 99.0                    | 135.0                   | 112.0                   | 94.0                    | -18.0          | -16.1%           | 112.0                   |
|                            | Lower Division | 0.0                     | 125.0                   | 111.0                   | 40.0                    | -71.0          | -64.0%           | 111.0                   |
|                            | Upper Division | 0.0                     | 0.0                     | 0.0                     | 0.0                     | 0.0            | N/A              | 0.0                     |
| Community College          | Graduate       | 0.0                     | 0.0                     | 0.0                     | 0.0                     | 0.0            | N/A              | 0.0                     |
|                            | Total EL       | 0.0                     | 125.0                   | 111.0                   | 40.0                    | -71.0          | -64.0%           | 111.0                   |
|                            | Lower Division | 1,301.0                 | 1,113.0                 | 478.0                   | 575.0                   | 97.0           | 20.3%            | 478.0                   |
| Hankband Carlal Cardana    | Upper Division | 7,278.0                 | 7,434.0                 | 8,051.0                 | 7,873.0                 | -178.0         | -2.2%            | 8,051.0                 |
| Health and Social Services | Graduate       | 2,381.0                 | 2,722.0                 | 3,607.0                 | 3,552.0                 | -55.0          | -1.5%            | 3,607.0                 |
|                            | Total HS       | 10,960.0                | 11,269.0                | 12,136.0                | 12,000.0                | -136.0         | -1.1%            | 12,136.0                |
|                            | Lower Division | 27.0                    | 23.0                    | 24.0                    | 18.0                    | -6.0           | -25.0%           | 24.0                    |
|                            | Upper Division | 84.0                    | 84.0                    | 0.0                     | 72.0                    | 72.0           | N/A              | 0.0                     |
| Library Science            | Graduate       | 0.0                     | 0.0                     | 0.0                     | 0.0                     | 0.0            | N/A              | 0.0                     |
|                            | Total LS       | 111.0                   | 107.0                   | 24.0                    | 90.0                    | 66.0           | 275.0%           | 24.0                    |
|                            | Lower Division | 0.0                     | 0.0                     | 216.0                   | 2.0                     | -214.0         | -99.1%           | 216.0                   |
| Honors College             | Upper Division | 0.0                     | 0.0                     | 361.0                   | 123.0                   | -238.0         | -65.9%           | 361.0                   |
| Honors college             | Graduate       | 0.0                     | 0.0                     | 0.0                     | 0.0                     | 0.0            | N/A              | 0.0                     |
|                            | Total HN       | 0.0                     | 0.0                     | 577.0                   | 125.0                   | -452.0         | -78.3%           | 577.0                   |
|                            | Lower Division | 1,000.0                 | 1,209.0                 | 1,087.0                 | 1,063.0                 | -24.0          | -2.2%            | 1,087.0                 |
| UNIV                       | Upper Division | 73.0                    | 57.0                    | 58.0                    | 16.0                    | -42.0          | -72.4%           | 58.0                    |
|                            | Graduate       | 0.0                     | 0.0                     | 0.0                     | 0.0                     | 0.0            | N/A              | 0.0                     |
|                            | Total UNIV     | 1,073.0                 | 1,266.0                 | 1,145.0                 | 1,079.0                 | -66.0          | -5.8%            | 1,145.0                 |
|                            | Lower Division | 64,756.5                | 63,736.0                | 64,347.0                | 59,985.0                | -4,362.0       | -6.8%            | 64,347.0                |
| Total Las Causas Communa   | Upper Division | 71,491.5                | 72,229.0                | 75,591.0                | 73,420.5                | -2,170.5       | -2.9%            | 75,591.0                |
| Total Las Cruces Campus    | Graduate       | 18,019.0                | 18,088.0                | 18,842.0                | 18,501.0                | -341.0         | -1.8%            | 18,842.0                |
|                            | Total          | 154,267.0               | 154,053.0               | 158,780.0               | 151,906.5               | -6,873.5       | -4.3%            | 158,780.0               |