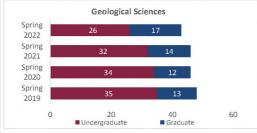

| 213                     | 216                     | 3              | 1.4%             | 213                     |
|                                      | Graduate      | 164                     | 142                     | 137                     | 116                     | -21            | -15.3%           | 137                     |
|                                      | Total         | 387                     | 348                     | 350                     | 332                     | -18            | -5.1%            | 350                     |

#### College of Arts and Sciences - Sciences



Preliminary Headcount by Department Spring 2019 through Spring 2022

New Mexico State University - Las Cruces Campus

#### BE BOLD. Shape the Future. Institutional Analysis

















#### College of Arts and Sciences - Sciences

Preliminary Headcount by Department Spring 2019 through Spring 2022 New Mexico State University - Las Cruces Campus

| Student Headcount                  |               |                         |                         |                         |                         |                |                  |                         |  |  |
|------------------------------------|---------------|-------------------------|-------------------------|-------------------------|-------------------------|----------------|------------------|-------------------------|--|--|
| Department                         | HC Level      | Spring 2019<br>01/31/19 | Spring 2020<br>02/06/20 | Spring 2021<br>02/11/21 | Spring 2022<br>01/30/22 | 1 yr<br>Change |