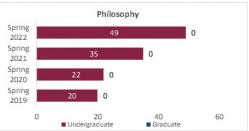

## Daily Student Credit Hours (SCH) Spring 2019 through Spring 2022 New Mexico State University - Las Cruces Campus

|                            |                | Student Credit Ho       | urs (Based on Co        | urse Prefix)            |                         |                |                  |                         |
|----------------------------|----------------|-------------------------|-------------------------|-------------------------|-------------------------|----------------|------------------|-------------------------|
| College                    | SCH Level      | Spring 2019<br>01/31/19 | Spring 2020<br>02/06/20 | Spring 2021<br>02/11/21 | Spring 2022<br>01/30/22 | 1 yr<br>Change | 1 yr<br>% Change | CENSUS 2021<br>02/12/21 |
|                            | Lower Division | 4,239.0                 | 3,520.0                 | 3,611.0                 | 3,847.0                 | 236.0          | 6.5%             | 3,611.0                 |
| Agricultural, Consumer and | Upper Division | 7,181.0                 | 7,332.0                 | 8,445.0                 | 8,483.0                 | 38.0           | 0.4%             | 8,445.0                 |
| Environmental Sciences     | Graduate       | 1,475.0                 | 1,682.0                 | 1,622.0                 | 1,573.0                 | -49.0          | -3.0%            | 1,622.0                 |
|                            | Total ACES     | 12,895.0                | 12,534.0                | 13,678.0                | 13,903.0                | 225.0          | 1.6%             | 13,678.0                |
|                            | Lower Division | 45,753.5                | 44,097.0                | 44,845.0                | 40,232.0                | -4,613.0       | -10.3%           | 44,845.0                |
| Arts and Sciences          | Upper Division | 25,839.0                | 27,487.5                | 27,138.5                | 27,102.5                | -36.0          | -0.1%            | 27,138.5                |
| Aits and Sciences          | Graduate       | 5,338.0                 | 5,135.0                 | 5,028.0                 | 4,922.0                 | -106.0         | -2.1%            | 5,028.0                 |
|                            | Total AS       | 76,930.5                | 76,719.5                | 77,011.5                | 72,256.5                | -4,755.0       | -6.2%            | 77,011.5                |
|                            | Lower Division | 4,428.0                 | 4,434.0                 | 4,392.0                 | 4,473.0                 | 81.0           | 1.8%             | 4,392.0                 |
| Business                   | Upper Division | 13,196.5                | 12,212.5                | 12,980.5                | 12,378.0                | -602.5         | -4.6%            | 12,980.5                |
| Dusiness                   | Graduate       | 2,002.0                 | 1,855.0                 | 2,098.0                 | 1,873.0                 | -225.0         | -10.7%           | 2,098.0                 |
|                            | Total BA       | 19,626.5                | 18,501.5                | 19,470.5                | 18,724.0                | -746.5         | -3.8%            | 19,470.5                |
|                            | Lower Division | 4,327.0                 | 5,260.0                 | 5,508.0                 | 6,013.0                 | 505.0          | 9.2%             | 5,508.0                 |
| Education                  | Upper Division | 8,567.0                 | 8,485.0                 | 9,599.0                 | 8,515.0                 | -1,084.0       | -11.3%           | 9,599.0                 |
|                            | Graduate       | 4,210.0                 | 4,185.0                 | 3,936.0                 | 4,184.0                 | 248.0          | 6.3%             | 3,936.0                 |
|                            | Total ED       | 17,104.0                | 17,930.0                | 19,043.0                | 18,712.0                | -331.0         | -1.7%            | 19,043.0                |
|                            | Lower Division | 3,681.0                 | 3,955.0                 | 4,075.0                 | 3,722.0                 | -353.0         | -8.7%            | 4,075.0                 |
| Engineering                | Upper Division | 9,273.0                 | 9,137.0                 | 8,958.0                 | 8,858.0                 | -100.0         | -1.1%            | 8,958.0                 |
| Lingineering               | Graduate       | 2,514.0                 | 2,374.0                 | 2,439.0                 | 2,303.0                 | -136.0         | -5.6%            | 2,439.0                 |
|                            | Total EG       | 15,468.0                | 15,466.0                | 15,472.0                | 14,883.0                | -589.0         | -3.8%            | 15,472.0                |
| Graduate                   | Graduate       | 99.0                    | 135.0                   | 112.0                   | 94.0                    | -18.0          | -16.1%           | 112.0                   |
| diadate                    | Total GR       | 99.0                    | 135.0                   | 112.0                   | 94.0                    | -18.0          | -16.1%           | 112.0                   |
|                            | Lower Division | 0.0                     | 125.0                   | 111.0                   | 40.0                    | -71.0          | -64.0%           | 111.0                   |
|                            | Upper Division | 0.0                     | 0.0                     | 0.0                     | 0.0                     | 0.0            | N/A              | 0.0                     |
| Community College          | Graduate       | 0.0                     | 0.0                     | 0.0                     | 0.0                     | 0.0            | N/A              | 0.0                     |
|                            | Total EL       | 0.0                     | 125.0                   | 111.0                   | 40.0                    | -71.0          | -64.0%           | 111.0                   |
|                            | Lower Division | 1,301.0                 | 1,113.0                 | 478.0                   | 575.0                   | 97.0           | 20.3%            | 478.0                   |
| Hankband Carlal Cardana    | Upper Division | 7,278.0                 | 7,434.0                 | 8,051.0                 | 7,873.0                 | -178.0         | -2.2%            | 8,051.0                 |
| Health and Social Services | Graduate       | 2,381.0                 | 2,722.0                 | 3,607.0                 | 3,552.0                 | -55.0          | -1.5%            | 3,607.0                 |
|                            | Total HS       | 10,960.0                | 11,269.0                | 12,136.0                | 12,000.0                | -136.0         | -1.1%            | 12,136.0                |
|                            | Lower Division | 27.0                    | 23.0                    | 24.0                    | 18.0                    | -6.0           | -25.0%           | 24.0                    |
|                            | Upper Division | 84.0                    | 84.0                    | 0.0                     | 72.0                    | 72.0           | N/A              | 0.0                     |
| Library Science            | Graduate       | 0.0                     | 0.0                     | 0.0                     | 0.0                     | 0.0            | N/A              | 0.0                     |
|                            | Total LS       | 111.0                   | 107.0                   | 24.0                    | 90.0                    | 66.0           | 275.0%           | 24.0                    |
|                            | Lower Division | 0.0                     | 0.0                     | 216.0                   | 2.0                     | -214.0         | -99.1%           | 216.0                   |
| Honors College             | Upper Division | 0.0                     | 0.0                     | 361.0                   | 123.0                   | -238.0         | -65.9%           | 361.0                   |
| Honors college             | Graduate       | 0.0                     | 0.0                     | 0.0                     | 0.0                     | 0.0            | N/A              | 0.0                     |
|                            | Total HN       | 0.0                     | 0.0                     | 577.0                   | 125.0                   | -452.0         | -78.3%           | 577.0                   |
|                            | Lower Division | 1,000.0                 | 1,209.0                 | 1,087.0                 | 1,063.0                 | -24.0          | -2.2%            | 1,087.0                 |
| UNIV                       | Upper Division | 73.0                    | 57.0                    | 58.0                    | 16.0                    | -42.0          | -72.4%           | 58.0                    |
|                            | Graduate       | 0.0                     | 0.0                     | 0.0                     | 0.0                     | 0.0            | N/A              | 0.0                     |
|                            | Total UNIV     | 1,073.0                 | 1,266.0                 | 1,145.0                 | 1,079.0                 | -66.0          | -5.8%            | 1,145.0                 |
|                            | Lower Division | 64,756.5                | 63,736.0                | 64,347.0                | 59,985.0                | -4,362.0       | -6.8%            | 64,347.0                |
| Total Las Causas Communa   | Upper Division | 71,491.5                | 72,229.0                | 75,591.0                | 73,420.5                | -2,170.5       | -2.9%            | 75,591.0                |
| Total Las Cruces Campus    | Graduate       | 18,019.0                | 18,088.0                | 18,842.0                | 18,501.0                | -341.0         | -1.8%            | 18,842.0                |
|                            | Total          | 154,267.0               | 154,053.0               | 158,780.0               | 151,906.5               | -6,873.5       | -4.3%            | 158,780.0               |