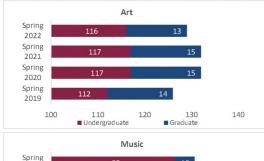

| Total         | 4,542                   | 4,477                   | 4,408                   | 4,371                   | -37            | -0.8%            | 4,408                   |

# STATE BE BOLD, Shape the Future Institutional Analysis

#### College of Arts and Sciences - Fine Arts

#### Preliminary Headcount by Department Spring 2019 through Spring 2022

#### New Mexico State University - Las Cruces Campus









|                                     |               | Stud                    | dent Headcount          | La Company              | and the same            |                |                  |                         |
|-------------------------------------|---------------|-------------------------|-------------------------|-------------------------|-------------------------|----------------|------------------|-------------------------|
| Department                          | HC Level      | Spring 2019<br>01/31/19 | Spring 2020<br>02/06/20 | Spring 2021<br>02/11/21 | Spring 2022<br>01/30/22 | 1 yr<br>Change | 1 yr<br>% Change | CENSUS 2021<br>02/12/21 |
| 1. v                                | Undergraduate | 112                     | 117                     | 117