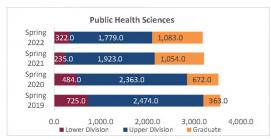

## Daily Student Credit Hours (SCH) Spring 2019 through Spring 2022 New Mexico State University - Las Cruces Campus

|                            |                | Student Credit Ho       | urs (Based on Co        | urse Prefix)            |                         |                |                  |                         |
|----------------------------|----------------|-------------------------|-------------------------|-------------------------|-------------------------|----------------|------------------|-------------------------|
| College                    | SCH Level      | Spring 2019<br>01/31/19 | Spring 2020<br>02/06/20 | Spring 2021<br>02/11/21 | Spring 2022<br>01/30/22 | 1 yr<br>Change | 1 yr<br>% Change | CENSUS 2021<br>02/12/21 |
|                            | Lower Division | 4,239.0                 | 3,520.0                 | 3,611.0                 | 3,847.0                 | 236.0          | 6.5%             | 3,611.0                 |
| Agricultural, Consumer and | Upper Division | 7,181.0                 | 7,332.0                 | 8,445.0                 | 8,483.0                 | 38.0           | 0.4%             | 8,445.0                 |
| Environmental Sciences     | Graduate       | 1,475.0                 | 1,682.0                 | 1,622.0                 | 1,573.0                 | -49.0          | -3.0%            | 1,622.0                 |
|                            | Total ACES     | 12,895.0                | 12,534.0                | 13,678.0                | 13,903.0                | 225.0          | 1.6%             | 13,678.0                |
|                            | Lower Division | 45,753.5                | 44,097.0                | 44,845.0                | 40,232.0                | -4,613.0       | -10.3%           | 44,845.0                |
| Arts and Sciences          | Upper Division | 25,839.0                | 27,487.5                | 27,138.5                | 27,102.5                | -36.0          | -0.1%            | 27,138.5                |
| Aits and Sciences          | Graduate       | 5,338.0                 | 5,135.0                 | 5,028.0                 | 4,922.0                 | -106.0         | -2.1%            | 5,028.0                 |
|                            | Total AS       | 76,930.5                | 76,719.5                | 77,011.5                | 72,256.5                | -4,755.0       | -6.2%            | 77,011.5                |
|                            | Lower Division | 4,428.0                 | 4,434.0                 | 4,392.0                 | 4,473.0                 | 81.0           | 1.8%             | 4,392.0                 |
| Business                   | Upper Division | 13,196.5                | 12,212.5                | 12,980.5                | 12,378.0                | -602.5         | -4.6%            | 12,980.5                |
| Dusiness                   | Graduate       | 2,002.0                 | 1,855.0                 | 2,098.0                 | 1,873.0                 | -225.0         | -10.7%           | 2,098.0                 |
|                            | Total BA       | 19,626.5                | 18,501.5                | 19,470.5                | 18,724.0                | -746.5         | -3.8%            | 19,470.5                |
|                            | Lower Division | 4,327.0                 | 5,260.0                 | 5,508.0                 | 6,013.0                 | 505.0          | 9.2%             | 5,508.0                 |
| Education                  | Upper Division | 8,567.0                 | 8,485.0                 | 9,599.0                 | 8,515.0                 | -1,084.0       | -11.3%           | 9,599.0                 |
|                            | Graduate       | 4,210.0                 | 4,185.0                 | 3,936.0                 | 4,184.0                 | 248.0          | 6.3%             | 3,936.0                 |
|                            | Total ED       | 17,104.0                | 17,930.0                | 19,043.0                | 18,712.0                | -331.0         | -1.7%            | 19,043.0                |
|                            | Lower Division | 3,681.0                 | 3,955.0                 | 4,075.0                 | 3,722.0                 | -353.0         | -8.7%            | 4,075.0                 |
| Engineering                | Upper Division | 9,273.0                 | 9,137.0                 | 8,958.0                 | 8,858.0                 | -100.0         | -1.1%            | 8,958.0                 |
| Lingineering               | Graduate       | 2,514.0                 | 2,374.0                 | 2,439.0                 | 2,303.0                 | -136.0         | -5.6%            | 2,439.0                 |
|                            | Total EG       | 15,468.0                | 15,466.0                | 15,472.0                | 14,883.0                | -589.0         | -3.8%            | 15,472.0                |
| Graduate                   | Graduate       | 99.0                    | 135.0                   | 112.0                   | 94.0                    | -18.0          | -16.1%           | 112.0                   |
| diadate                    | Total GR       | 99.0                    | 135.0                   | 112.0                   | 94.0                    | -18.0          | -16.1%           | 112.0                   |
|                            | Lower Division | 0.0                     | 125.0                   | 111.0                   | 40.0                    | -71.0          | -64.0%           | 111.0                   |
|                            | Upper Division | 0.0                     | 0.0                     | 0.0                     | 0.0                     | 0.0            | N/A              | 0.0                     |
| Community College          | Graduate       | 0.0                     | 0.0                     | 0.0                     | 0.0                     | 0.0            | N/A              | 0.0                     |
|                            | Total EL       | 0.0                     | 125.0                   | 111.0                   | 40.0                    | -71.0          | -64.0%           | 111.0                   |
|                            | Lower Division | 1,301.0                 | 1,113.0                 | 478.0                   | 575.0                   | 97.0           | 20.3%            | 478.0                   |
| Hankband Carlal Cardana    | Upper Division | 7,278.0                 | 7,434.0                 | 8,051.0                 | 7,873.0                 | -178.0         | -2.2%            | 8,051.0                 |
| Health and Social Services | Graduate       | 2,381.0                 | 2,722.0                 | 3,607.0                 | 3,552.0                 | -55.0          | -1.5%            | 3,607.0                 |
|                            | Total HS       | 10,960.0                | 11,269.0                | 12,136.0                | 12,000.0                | -136.0         | -1.1%            | 12,136.0                |
|                            | Lower Division | 27.0                    | 23.0                    | 24.0                    | 18.0                    | -6.0           | -25.0%           | 24.0                    |
|                            | Upper Division | 84.0                    | 84.0                    | 0.0                     | 72.0                    | 72.0           | N/A              | 0.0                     |
| Library Science            | Graduate       | 0.0                     | 0.0                     | 0.0                     | 0.0                     | 0.0            | N/A              | 0.0                     |
|                            | Total LS       | 111.0                   | 107.0                   | 24.0                    | 90.0                    | 66.0           | 275.0%           | 24.0                    |
|                            | Lower Division | 0.0                     | 0.0                     | 216.0                   | 2.0                     | -214.0         | -99.1%           | 216.0                   |
| Honors College             | Upper Division | 0.0                     | 0.0                     | 361.0                   | 123.0                   | -238.0         | -65.9%           | 361.0                   |
| Honors college             | Graduate       | 0.0                     | 0.0                     | 0.0                     | 0.0                     | 0.0            | N/A              | 0.0                     |
|                            | Total HN       | 0.0                     | 0.0                     | 577.0                   | 125.0                   | -452.0         | -78.3%           | 577.0                   |
|                            | Lower Division | 1,000.0                 | 1,209.0                 | 1,087.0                 | 1,063.0                 | -24.0          | -2.2%            | 1,087.0                 |
| UNIV                       | Upper Division | 73.0                    | 57.0                    | 58.0                    | 16.0                    | -42.0          | -72.4%           | 58.0                    |
|                            | Graduate       | 0.0                     | 0.0                     | 0.0                     | 0.0                     | 0.0            | N/A              | 0.0                     |
|                            | Total UNIV     | 1,073.0                 | 1,266.0                 | 1,145.0                 | 1,079.0                 | -66.0          | -5.8%            | 1,145.0                 |
|                            | Lower Division | 64,756.5                | 63,736.0                | 64,347.0                | 59,985.0                | -4,362.0       | -6.8%            | 64,347.0                |
| Total Las Causas Communa   | Upper Division | 71,491.5                | 72,229.0                | 75,591.0                | 73,420.5                | -2,170.5       | -2.9%            | 75,591.0                |
| Total Las Cruces Campus    | Graduate       | 18,019.0                | 18,088.0                | 18,842.0                | 18,501.0                | -341.0         | -1.8%            | 18,842.0                |
|                            | Total          | 154,267.0               | 154,053.0               | 158,780.0               | 151,906.5               | -6,873.5       | -4.3%            | 158,780.0               |