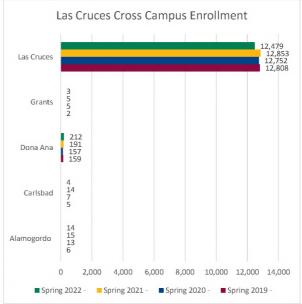

| land or other second |               |           |               | Headcou  | int by Campus (C | ross Campus Enro | ollment)      |           |        |          |             |
|----------------------|---------------|-----------|---------------|----------|------------------|------------------|---------------|-----------|--------|----------|-------------|
| Student's            | Spring 2019 - | 1/31/2019 | Spring 2020 - | 2/6/2020 | Spring 2021 -    | 2/11/2021        | Spring 2022 - | 1/30/2022 | 1 yr   | 1 yr     | CENSUS 2021 |
| Campus               | Headcount     | Percent   | Headcount     | Percent  | Headcount        | Percent          | Headcount     | Percent   | Change | % Change | 2/12/2021   |
| Alamogordo           | 1,495         | 100.0%    | 1,360         | 100.0%   | 821              | 100.0%           | 811           | 100.0%    | -10    | -1.2%    | 821         |
| Alamogordo           | 870           | 58.2%     | 819           | 60.2%    | 621              | 75.6%            | 583           | 71.9%     | -38    | -6.1%    | 621         |
| Carlsbad             | 33            | 2.2%      | 47            | 3.5%     | 22               | 2.7%             | 20            | 2.5%      | -2     | -9.1%    | 22          |
| Dona Ana             | 90            | 6.0%      | 101           | 7.4%     | 155              | 18.9%            | 172           | 21.2%     | 17     | 11.0%    | 155         |
| Grants               | 30            |           | 26            | 1.9%     | 12               | 1.5%             | 23            |           | 11     | 91.7%    | 12          |
| Las Cruces           | 472           | 31.6%     | 367           | 27.0%    | 11               | 1.3%             | 13            | 1.6%      | 2      | 18.2%    | 11          |
| Carlsbad             | 1,810         | 100.0%    | 1,821         | 100.0%   | 1,162            | 100.0%           | 1,310         | 100.0%    | 148    | 12.7%    | 1,162       |
| Alamogordo           | 15            | 0.8%      | 28            | 1.5%     | 27               | 2.3%             | 22            | 1.7%      | -5     | -18.5%   | 27          |
| Carlsbad             | 1,394         | 77.0%     | 1,407         | 77.3%    | 953              | 82.0%            | 1,060         | 80.9%     | 107    | 11.2%    | 953         |
| Dona Ana             | 81            | 4.5%      | 94            | 5.2%     | 152              | 13.1%            | 200           | 15.3%     | 48     | 31.6%    | 152         |
| Grants               | 18            | 1.0%      | 22            | 1.2%     | 15               | 1.3%             | 14            |           | -1     | -6.7%    | 15          |
| Las Cruces           | 302           | 16.7%     | 270           | 14.8%    | 15               | 1.3%             | 14            | 1.1%      | -1     | -6.7%    | 15          |
| Dona Ana             | 7,068         | 100.0%    | 6,937         | 100.0%   | 5,614            | 100.0%           | 5,346         | 100.0%    | -268   | -4.8%    | 5,614       |
| Alamogordo           | 24            | 0.3%      | 36            | 0.5%     | 68               | 1.2%             | 52            | 1.0%      | -16    | -23.5%   | 68          |
| Carlsbad             | 36            | 0.5%      | 36            | 0.5%     | 38               | 0.7%             | 35            | 0.7%      | -3     | -7.9%    | 38          |
| Dona Ana             | 5,796         | 82.0%     | 5,777         | 83.3%    | 5,291            | 94.2%            | 4,902         | 91.7%     | -389   | -7.4%    | 5,291       |
| Grants               | 7             | 0.1%      | 14            | 0.2%     | 30               | 0.5%             | 13            |           | -17    | -56.7%   | 30          |
| Las Cruces           | 1,205         | 17.0%     | 1,074         | 15.5%    | 187              | 3.3%             | 344           |           | 157    | 84.0%    | 187         |
| Grants               | 828           | 100.0%    | 763           | 100.0%   | 505              | 100.0%           | 557           | 100.0%    | 52     | 10.3%    | 505         |
| Alamogordo           | 22            | 2.7%      | 12            | 1.6%     | 17               | 3.4%             | 21            | 3.8%      | 4      | 23.5%    | 17          |
| Carlsbad             | 17            | 2.1%      | 14            | 1.8%     | 14               | 2.8%             | 18            | 3.2%      | 4      | 28.6%    | 14          |
| Dona Ana             | 57            | 6.9%      | 49            | 6.4%     | 82               | 16.2%            | 112           | 20.1%     | 30     | 36.6%    | 82          |
| Grants               | 570           | 68.8%     | 524           | 68.7%    | 389              | 77.0%            | 399           |           | 10     | 2.6%     | 389         |
| Las Cruces           | 162           | 19.6%     | 164           | 21.5%    | 3                | 0.6%             | 7             | 1.3%      | 4      | 133.3%   | 3           |
| Las Cruces           | 12,980        | 100.0%    | 12,934        | 100.0%   | 13,078           | 100.0%           | 12,712        | 100.0%    | -366   | -2.8%    | 13,078      |
| Alamogordo           | 6             | 0.0%      | 13            | 0.1%     | 15               | 0.1%             | 14            | 0.1%      | -1     | -6.7%    | 15          |
| Carlsbad             | 5             | 0.0%      | 7             | 0.1%     | 14               | 0.1%             | 4             | 0.0%      | -10    | -71.4%   | 14          |
| Dona Ana             | 159           | 1.2%      | 157           | 1.2%     | 191              | 1.5%             | 212           | 1.7%      | 21     | 11.0%    | 191         |
| Grants               | 2             | 0.0%      | 5             | 0.0%     | 5                | 0.0%             | 3             | 0.0%      | -2     | -40.0%   | 5           |
| Las Cruces           | 12,808        | 98.7%     | 12,752        | 98.6%    | 12,853           | 98.3%            | 12,479        | 98.2%     | -374   | -2.9%    | 12,853      |