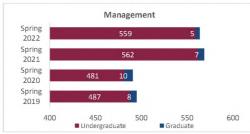

Undergraduate | 484                     | 402                     | 352                     | 326                     | -26            | -7.4%            | 352                     |  |  |
|                                 | Graduate      | 0                       | 0                       | 0                       | 0                       | 0              | N/A              | 0                       |  |  |
|                                 | Total         | 484                     | 402                     | 352                     | 326                     | -26            | -7.4%            | 352                     |  |  |



#### **College of Business**

#### Preliminary Headcount by Department Spring 2019 through Spring 2022 New Mexico State University - Las Cruces Campus













| Student Headcount