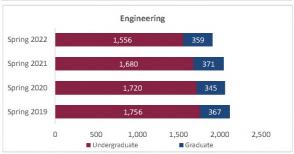

## Daily Student Credit Hours (SCH) Spring 2019 through Spring 2022 New Mexico State University - Las Cruces Campus

|                            |                | Student Credit Ho       | urs (Based on Co        | urse Prefix)            |                         |                |                  |                         |
|----------------------------|----------------|-------------------------|-------------------------|-------------------------|-------------------------|----------------|------------------|-------------------------|
| College                    | SCH Level      | Spring 2019<br>01/31/19 | Spring 2020<br>02/06/20 | Spring 2021<br>02/11/21 | Spring 2022<br>01/30/22 | 1 yr<br>Change | 1 yr<br>% Change | CENSUS 2021<br>02/12/21 |
|                            | Lower Division | 4,239.0                 | 3,520.0                 | 3,611.0                 | 3,847.0                 | 236.0          | 6.5%             | 3,611.0                 |
| Agricultural, Consumer and | Upper Division | 7,181.0                 | 7,332.0                 | 8,445.0                 | 8,483.0                 | 38.0           | 0.4%             | 8,445.0                 |
| Environmental Sciences     | Graduate       | 1,475.0                 | 1,682.0                 | 1,622.0                 | 1,573.0                 | -49.0          | -3.0%            | 1,622.0                 |
|                            | Total ACES     | 12,895.0                | 12,534.0                | 13,678.0                | 13,903.0                | 225.0          | 1.6%             | 13,678.0                |
|                            | Lower Division | 45,753.5                | 44,097.0                | 44,845.0                | 40,232.0                | -4,613.0       | -10.3%           | 44,845.0                |
| Arts and Sciences          | Upper Division | 25,839.0                | 27,487.5                | 27,138.5                | 27,102.5                | -36.0          | -0.1%            | 27,138.5                |
| Aits and Sciences          | Graduate       | 5,338.0                 | 5,135.0                 | 5,028.0                 | 4,922.0                 | -106.0         | -2.1%            | 5,028.0                 |
|                            | Total AS       | 76,930.5                | 76,719.5                | 77,011.5                | 72,256.5                | -4,755.0       | -6.2%            | 77,011.5                |
|                            | Lower Division | 4,428.0                 | 4,434.0                 | 4,392.0                 | 4,473.0                 | 81.0           | 1.8%             | 4,392.0                 |
| Business                   | Upper Division | 13,196.5                | 12,212.5                | 12,980.5                | 12,378.0                | -602.5         | -4.6%            | 12,980.5                |
| Dusiness                   | Graduate       | 2,002.0                 | 1,855.0                 | 2,098.0                 | 1,873.0                 | -225.0         | -10.7%           | 2,098.0                 |
|                            | Total BA       | 19,626.5                | 18,501.5                | 19,470.5                | 18,724.0                | -746.5         | -3.8%            | 19,470.5                |
|                            | Lower Division | 4,327.0                 | 5,260.0                 | 5,508.0                 | 6,013.0                 | 505.0          | 9.2%             | 5,508.0                 |
| Education                  | Upper Division | 8,567.0                 | 8,485.0                 | 9,599.0                 | 8,515.0                 | -1,084.0       | -11.3%           | 9,599.0                 |
|                            | Graduate       | 4,210.0                 | 4,185.0                 | 3,936.0                 | 4,184.0                 | 248.0          | 6.3%             | 3,936.0                 |
|                            | Total ED       | 17,104.0                | 17,930.0                | 19,043.0                | 18,712.0                | -331.0         | -1.7%            | 19,043.0                |
|                            | Lower Division | 3,681.0                 | 3,955.0                 | 4,075.0                 | 3,722.0                 | -353.0         | -8.7%            | 4,075.0                 |
| Engineering                | Upper Division | 9,273.0                 | 9,137.0                 | 8,958.0                 | 8,858.0                 | -100.0         | -1.1%            | 8,958.0                 |
| Lingineering               | Graduate       | 2,514.0                 | 2,374.0                 | 2,439.0                 | 2,303.0                 | -136.0         | -5.6%            | 2,439.0                 |
|                            | Total EG       | 15,468.0                | 15,466.0                | 15,472.0                | 14,883.0                | -589.0         | -3.8%            | 15,472.0                |
| Graduate                   | Graduate       | 99.0                    | 135.0                   | 112.0                   | 94.0                    | -18.0          | -16.1%           | 112.0                   |
| diadate                    | Total GR       | 99.0                    | 135.0                   | 112.0                   | 94.0                    | -18.0          | -16.1%           | 112.0                   |
|                            | Lower Division | 0.0                     | 125.0                   | 111.0                   | 40.0                    | -71.0          | -64.0%           | 111.0                   |
|                            | Upper Division | 0.0                     | 0.0                     | 0.0                     | 0.0                     | 0.0            | N/A              | 0.0                     |
| Community College          | Graduate       | 0.0                     | 0.0                     | 0.0                     | 0.0                     | 0.0            | N/A              | 0.0                     |
|                            | Total EL       | 0.0                     | 125.0                   | 111.0                   | 40.0                    | -71.0          | -64.0%           | 111.0                   |
|                            | Lower Division | 1,301.0                 | 1,113.0                 | 478.0                   | 575.0                   | 97.0           | 20.3%            | 478.0                   |
| Hankband Carlal Cardana    | Upper Division | 7,278.0                 | 7,434.0                 | 8,051.0                 | 7,873.0                 | -178.0         | -2.2%            | 8,051.0                 |
| Health and Social Services | Graduate       | 2,381.0                 | 2,722.0                 | 3,607.0                 | 3,552.0                 | -55.0          | -1.5%            | 3,607.0                 |
|                            | Total HS       | 10,960.0                | 11,269.0                | 12,136.0                | 12,000.0                | -136.0         | -1.1%            | 12,136.0                |
|                            | Lower Division | 27.0                    | 23.0                    | 24.0                    | 18.0                    | -6.0           | -25.0%           | 24.0                    |
|                            | Upper Division | 84.0                    | 84.0                    | 0.0                     | 72.0                    | 72.0           | N/A              | 0.0                     |
| Library Science            | Graduate       | 0.0                     | 0.0                     | 0.0                     | 0.0                     | 0.0            | N/A              | 0.0                     |
|                            | Total LS       | 111.0                   | 107.0                   | 24.0                    | 90.0                    | 66.0           | 275.0%           | 24.0                    |
|                            | Lower Division | 0.0                     | 0.0                     | 216.0                   | 2.0                     | -214.0         | -99.1%           | 216.0                   |
| Honors College             | Upper Division | 0.0                     | 0.0                     | 361.0                   | 123.0                   | -238.0         | -65.9%           | 361.0                   |
| Honors college             | Graduate       | 0.0                     | 0.0                     | 0.0                     | 0.0                     | 0.0            | N/A              | 0.0                     |
|                            | Total HN       | 0.0                     | 0.0                     | 577.0                   | 125.0                   | -452.0         | -78.3%           | 577.0                   |
|                            | Lower Division | 1,000.0                 | 1,209.0                 | 1,087.0                 | 1,063.0                 | -24.0          | -2.2%            | 1,087.0                 |
| UNIV                       | Upper Division | 73.0                    | 57.0                    | 58.0                    | 16.0                    | -42.0          | -72.4%           | 58.0                    |
|                            | Graduate       | 0.0                     | 0.0                     | 0.0                     | 0.0                     | 0.0            | N/A              | 0.0                     |
|                            | Total UNIV     | 1,073.0                 | 1,266.0                 | 1,145.0                 | 1,079.0                 | -66.0          | -5.8%            | 1,145.0                 |
|                            | Lower Division | 64,756.5                | 63,736.0                | 64,347.0                | 59,985.0                | -4,362.0       | -6.8%            | 64,347.0                |
| Total Las Causas Communa   | Upper Division | 71,491.5                | 72,229.0                | 75,591.0                | 73,420.5                | -2,170.5       | -2.9%            | 75,591.0                |
| Total Las Cruces Campus    | Graduate       | 18,019.0                | 18,088.0                | 18,842.0                | 18,501.0                | -341.0         | -1.8%            | 18,842.0                |
|                            | Total          | 154,267.0               | 154,053.0               | 158,780.0               | 151,906.5               | -6,873.5       | -4.3%            | 158,780.0               |