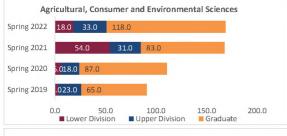

## Daily Student Credit Hours (SCH) Spring 2019 through Spring 2022 New Mexico State University - Las Cruces Campus

|                            |                | Student Credit Ho       | urs (Based on Co        | urse Prefix)            |                         |                |                  |                         |
|----------------------------|----------------|-------------------------|-------------------------|-------------------------|-------------------------|----------------|------------------|-------------------------|
| College                    | SCH Level      | Spring 2019<br>01/31/19 | Spring 2020<br>02/06/20 | Spring 2021<br>02/11/21 | Spring 2022<br>01/30/22 | 1 yr<br>Change | 1 yr<br>% Change | CENSUS 2021<br>02/12/21 |
|                            | Lower Division | 4,239.0                 | 3,520.0                 | 3,611.0                 | 3,847.0                 | 236.0          | 6.5%             | 3,611.0                 |
| Agricultural, Consumer and | Upper Division | 7,181.0                 | 7,332.0                 | 8,445.0                 | 8,483.0                 | 38.0           | 0.4%             | 8,445.0                 |
| Environmental Sciences     | Graduate       | 1,475.0                 | 1,682.0                 | 1,622.0                 | 1,573.0                 | -49.0          | -3.0%            | 1,622.0                 |
|                            | Total ACES     | 12,895.0                | 12,534.0                | 13,678.0                | 13,903.0                | 225.0          | 1.6%             | 13,678.0                |
|                            | Lower Division | 45,753.5                | 44,097.0                | 44,845.0                | 40,232.0                | -4,613.0       | -10.3%           | 44,845.0                |
| Arts and Sciences          | Upper Division | 25,839.0                | 27,487.5                | 27,138.5                | 27,102.5                | -36.0          | -0.1%            | 27,138.5                |
| Aits and Sciences          | Graduate       | 5,338.0                 | 5,135.0                 | 5,028.0                 | 4,922.0                 | -106.0         | -2.1%            | 5,028.0                 |
|                            | Total AS       | 76,930.5                | 76,719.5                | 77,011.5                | 72,256.5                | -4,755.0       | -6.2%            | 77,011.5                |
|                            | Lower Division | 4,428.0                 | 4,434.0                 | 4,392.0                 | 4,473.0                 | 81.0           | 1.8%             | 4,392.0                 |
| Business                   | Upper Division | 13,196.5                | 12,212.5                | 12,980.5                | 12,378.0                | -602.5         | -4.6%            | 12,980.5                |
| Dusiness                   | Graduate       | 2,002.0                 | 1,855.0                 | 2,098.0                 | 1,873.0                 | -225.0         | -10.7%           | 2,098.0                 |
|                            | Total BA       | 19,626.5                | 18,501.5                | 19,470.5                | 18,724.0                | -746.5         | -3.8%            | 19,470.5                |
|                            | Lower Division | 4,327.0                 | 5,260.0                 | 5,508.0                 | 6,013.0                 | 505.0          | 9.2%             | 5,508.0                 |
| Education                  | Upper Division | 8,567.0                 | 8,485.0                 | 9,599.0                 | 8,515.0                 | -1,084.0       | -11.3%           | 9,599.0                 |
|                            | Graduate       | 4,210.0                 | 4,185.0                 | 3,936.0                 | 4,184.0                 | 248.0          | 6.3%             | 3,936.0                 |
|                            | Total ED       | 17,104.0                | 17,930.0                | 19,043.0                | 18,712.0                | -331.0         | -1.7%            | 19,043.0                |
|                            | Lower Division | 3,681.0                 | 3,955.0                 | 4,075.0                 | 3,722.0                 | -353.0         | -8.7%            | 4,075.0                 |
| Engineering                | Upper Division | 9,273.0                 | 9,137.0                 | 8,958.0                 | 8,858.0                 | -100.0         | -1.1%            | 8,958.0                 |
| Lingineering               | Graduate       | 2,514.0                 | 2,374.0                 | 2,439.0                 | 2,303.0                 | -136.0         | -5.6%            | 2,439.0                 |
|                            | Total EG       | 15,468.0                | 15,466.0                | 15,472.0                | 14,883.0                | -589.0         | -3.8%            | 15,472.0                |
| Graduate                   | Graduate       | 99.0                    | 135.0                   | 112.0                   | 94.0                    | -18.0          | -16.1%           | 112.0                   |
| diadate                    | Total GR       | 99.0                    | 135.0                   | 112.0                   | 94.0                    | -18.0          | -16.1%           | 112.0                   |
|                            | Lower Division | 0.0                     | 125.0                   | 111.0                   | 40.0                    | -71.0          | -64.0%           | 111.0                   |
|                            | Upper Division | 0.0                     | 0.0                     | 0.0                     | 0.0                     | 0.0            | N/A              | 0.0                     |
| Community College          | Graduate       | 0.0                     | 0.0                     | 0.0                     | 0.0                     | 0.0            | N/A              | 0.0                     |
|                            | Total EL       | 0.0                     | 125.0                   | 111.0                   | 40.0                    | -71.0          | -64.0%           | 111.0                   |
|                            | Lower Division | 1,301.0                 | 1,113.0                 | 478.0                   | 575.0                   | 97.0           | 20.3%            | 478.0                   |
| Hankband Carlal Cardana    | Upper Division | 7,278.0                 | 7,434.0                 | 8,051.0                 | 7,873.0                 | -178.0         | -2.2%            | 8,051.0                 |
| Health and Social Services | Graduate       | 2,381.0                 | 2,722.0                 | 3,607.0                 | 3,552.0                 | -55.0          | -1.5%            | 3,607.0                 |
|                            | Total HS       | 10,960.0                | 11,269.0                | 12,136.0                | 12,000.0                | -136.0         | -1.1%            | 12,136.0                |
|                            | Lower Division | 27.0                    | 23.0                    | 24.0                    | 18.0                    | -6.0           | -25.0%           | 24.0                    |
|                            | Upper Division | 84.0                    | 84.0                    | 0.0                     | 72.0                    | 72.0           | N/A              | 0.0                     |
| Library Science            | Graduate       | 0.0                     | 0.0                     | 0.0                     | 0.0                     | 0.0            | N/A              | 0.0                     |
|                            | Total LS       | 111.0                   | 107.0                   | 24.0                    | 90.0                    | 66.0           | 275.0%           | 24.0                    |
|                            | Lower Division | 0.0                     | 0.0                     | 216.0                   | 2.0                     | -214.0         | -99.1%           | 216.0                   |
| Honors College             | Upper Division | 0.0                     | 0.0                     | 361.0                   | 123.0                   | -238.0         | -65.9%           | 361.0                   |
| Honors college             | Graduate       | 0.0                     | 0.0                     | 0.0                     | 0.0                     | 0.0            | N/A              | 0.0                     |
|                            | Total HN       | 0.0                     | 0.0                     | 577.0                   | 125.0                   | -452.0         | -78.3%           | 577.0                   |
|                            | Lower Division | 1,000.0                 | 1,209.0                 | 1,087.0                 | 1,063.0                 | -24.0          | -2.2%            | 1,087.0                 |
| UNIV                       | Upper Division | 73.0                    | 57.0                    | 58.0                    | 16.0                    | -42.0          | -72.4%           | 58.0                    |
|                            | Graduate       | 0.0                     | 0.0                     | 0.0                     | 0.0                     | 0.0            | N/A              | 0.0                     |
|                            | Total UNIV     | 1,073.0                 | 1,266.0                 | 1,145.0                 | 1,079.0                 | -66.0          | -5.8%            | 1,145.0                 |
|                            | Lower Division | 64,756.5                | 63,736.0                | 64,347.0                | 59,985.0                | -4,362.0       | -6.8%            | 64,347.0                |
| Total Las Causas Communa   | Upper Division | 71,491.5                | 72,229.0                | 75,591.0                | 73,420.5                | -2,170.5       | -2.9%            | 75,591.0                |
| Total Las Cruces Campus    | Graduate       | 18,019.0                | 18,088.0                | 18,842.0                | 18,501.0                | -341.0         | -1.8%            | 18,842.0                |
|                            | Total          | 154,267.0               | 154,053.0               | 158,780.0               | 151,906.5               | -6,873.5       | -4.3%            | 158,780.0               |

#### College of Agricultural, Consumer and Environmental Sciences

Preliminary HED Student Credit Hours (SCH) by Department Spring 2019 through Spring 2022

#### College of Agricultural, Consumer and Environmental Sciences

Preliminary HED Student Credit Hours (SCH) by Department Spring 2019 through Spring 2022 New Mexico State University - Las Cruces Campus