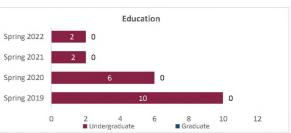

STATE

BE BOLD. Shape the Future.
Institutional Analysis

Spring 2019 through Spring 2022

■ Spring 2022 ■ Spring 2021 ■ Spring 2020 ■ Spring 2019

|                           | 2.2                     | Headcount by            | Student Categor         | y and Level             |                |                  |                         |
|---------------------------|-------------------------|-------------------------|-------------------------|-------------------------|----------------|------------------|-------------------------|
|                           | Spring 2019<br>01/31/19 | Spring 2020<br>02/06/20 | Spring 2021<br>02/11/21 | Spring 2022<br>01/30/22 | 1 yr<br>Change | 1 yr<br>% Change | CENSUS 2021<br>02/12/21 |
| Alamogordo:               |                         |                         |                         |                         |                |                  |                         |
| First Time Freshmen       | 40                      | 62                      | 52                      | 56                      | 4              | 7.69%            | 52                      |
| Undergraduate Transfers   | 46                      | 40                      | 33                      | 11                      | -22            | -66.67%          | 33                      |
| Continuing Undergraduates | 515                     | 471                     | 384                     | 345                     | -39            | -10.16%          | 384                     |
| Freshmen                  | 174                     | 168                     | 110                     | 107                     | -3             | -2.73%           | 110                     |
| Sophomore                 | 181                     | 142                     | 148                     | 121                     | -27            | -18.24%          | 148                     |
| Junior                    | 89                      | 91                      | 65                      | 69                      | 4              | 6.15%            | 65                      |
| Senior                    | 46                      | 43                      | 30                      | 36                      | 6              | 20.00%           | 30                      |
| Non Degree                | 22                      | 27                      | 31                      | 12                      | -19            | -61.29%          | 3:                      |
| Post Baccalaureate        | 3                       | 0                       | 0                       | 0                       | 0              | N/A              | (                       |
| High School (Dual Credit) | 207                     | 185                     | 103                     | 133                     | 30             | 29.13%           | 103                     |
| Other Campuses            | 625                     | 541                     | 200                     | 228                     | 28             | 14.00%           | 200                     |
| Other**                   | 62                      | 61                      | 49                      | 38                      | -11            | -22.45%          | 49                      |
| Total                     | 1,495                   | 1,360                   | 821                     | 811                     | -10            | -1.22%           | 821                     |
| Carlsbad:                 |                         |                         |                         |                         |                |                  |                         |
| First Time Freshmen       | 33                      | 39                      | 44                      | 43                      | -1             | -2.27%           | 44                      |
| Undergraduate Transfers   | 32                      | 28                      | 24                      | 22                      | -2             | -8.33%           | 24                      |
| Continuing Undergraduates | 429                     | 389                     | 380                     | 334                     | -46            | -12.11%          | 380                     |
| Freshmen                  | 119                     | 105                     | 98                      | 102                     | 4              | 4.08%            | 98                      |
| Sophomore                 | 151                     | 143                     | 162                     | 129                     | -33            | -20.37%          | 162                     |
| Junior                    | 98                      | 79                      | 69                      | 59                      | -10            | -14.49%          | 69                      |
| Senior                    | 54                      | 52                      | 43                      | 40                      | -3             | -6.98%           | 43                      |
| Non Degree                | 7                       | 10                      | 8                       | 4                       | -4             | -50.00%          |                         |
| Post Baccalaureate        | 0                       | 0                       | 0                       | 0                       | 0              | N/A              |                         |
| High School (Dual Credit) | 846                     | 901                     | 476                     | 621                     | 145            | 30.46%           | 470                     |
| Other Campuses            | 416                     | 414                     | 209                     | 250                     | 41             | 19.62%           | 209                     |
| Other**                   | 54                      | 50                      | 29                      | 40                      | 11             | 37.93%           | 2:                      |
| Total                     | 1,810                   | 1,821                   | 1,162                   | 1,310                   | 148            | 12.74%           | 1,16                    |

Spring 2019 through Spring 2022

**New Mexico State University** 

|                           |                         | Headcount by            | Student Categor         | y and Level             |                |                  |                         |
|---------------------------|-------------------------|-------------------------|-------------------------|-------------------------|----------------|------------------|-------------------------|
|                           | Spring 2019<br>01/31/19 | Spring 2020<br>02/06/20 | Spring 2021<br>02/11/21 | Spring 2022<br>01/30/22 | 1 yr<br>Change | 1 yr<br>% Change | CENSUS 2021<br>02/12/21 |
| Dona Ana:                 |                         |                         |                         |                         |                |                  |                         |
| First Time Freshmen       | 260                     | 221                     | 198                     | 194                     | -4             | -2.02%           | 19                      |
| Undergraduate Transfers   | 137                     | 151                     | 131                     | 110                     | -21            | -16.03%          | 13                      |
| Continuing Undergraduates | 4,099                   | 4,134                   | 3,822                   | 3,457                   | -365           | -9.55%           | 3,82                    |
| Freshmen                  | 1,509                   | 1,521                   | 1,284                   | 1,170                   | -114           | -8.88%           | 1,28                    |
| Sophomore                 | 1,356                   | 1,409                   | 1,405                   | 1,192                   | -213           | -15.16%          | 1,40                    |
| Junior                    | 723                     | 671                     | 665                     | 587                     | -78            | -11.73%          | 66                      |
| Senior                    | 452                     | 455                     | 429                     | 447                     | 18             | 4.20%            | 42                      |
| Non Degree                | 25                      | 76                      | 39                      | 61                      | 22             | 56.41%           | 3                       |
| Post Baccalaureate        | 34                      | 2                       | 0                       | 0                       | 0              | N/A              |                         |
| High School (Dual Credit) | 940                     | 926                     | 818                     | 800                     | -18            | -2.20%           | 81                      |
| Other Campuses            | 1,272                   | 1,160                   | 323                     | 444                     | 121            | 37.46%           | 32                      |
| Other**                   | 360                     | 345                     | 322                     | 341                     | 19             | 5.90%            | 32                      |
| Total                     | 7,068                   | 6,937                   | 5,614                   | 5,346                   | -268           | -4.77%           | 5,61                    |
| Grants:                   |                         |                         |                         |                         |                | 0.5              |                         |
| First Time Freshmen       | 16                      | 26                      | 30                      | 31                      | 1              | 3.33%            | 13                      |
| Undergraduate Transfers   | 10                      | 7                       | 13                      | 10                      | -3             | -23.08%          | 1                       |
| Continuing Undergraduates | 229                     | 213                     | 169                     | 212                     | 43             | 25.44%           | 16                      |
| Freshmen                  | 73                      | 72                      | 44                      | 75                      | 31             | 70.45%           |                         |
| Sophomore                 | 68                      | 62                      | 65                      | 66                      | 1              | 1.54%            |                         |
| Junior                    | 37                      | 30                      | 26                      | 36                      | 10             | 38.46%           |                         |
| Senior                    | 12                      | 9                       | 13                      | 21                      | 8              | 61.54%           |                         |
| Non Degree                | 39                      | 40                      | 21                      | 14                      | -7             | -33.33%          |                         |
| Post Baccalaureate        | 0                       | 0                       | 0                       | 0                       | 0              | N/A              |                         |
| High School (Dual Credit) | 293                     | 240                     | 142                     | 118                     | -24            | -16.90%          | 1-                      |
| Other Campuses            | 258                     | 239                     | 116                     | 158                     | 42             | 36.21%           | 1                       |
| Other**                   | 22                      | 38                      | 35                      | 28                      | -7             | -20.00%          |                         |
| Total                     | 828                     | 763                     | 505                     | 557                     | 52             | 10.30%           | 5                       |