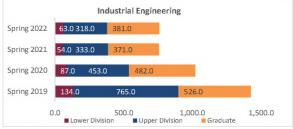

## Daily Student Credit Hours (SCH) Spring 2019 through Spring 2022 New Mexico State University - Las Cruces Campus

|                            |                | Student Credit Ho       | urs (Based on Co        | urse Prefix)            |                         |                |                  |                         |
|----------------------------|----------------|-------------------------|-------------------------|-------------------------|-------------------------|----------------|------------------|-------------------------|
| College                    | SCH Level      | Spring 2019<br>01/31/19 | Spring 2020<br>02/06/20 | Spring 2021<br>02/11/21 | Spring 2022<br>01/30/22 | 1 yr<br>Change | 1 yr<br>% Change | CENSUS 2021<br>02/12/21 |
|                            | Lower Division | 4,239.0                 | 3,520.0                 | 3,611.0                 | 3,847.0                 | 236.0          | 6.5%             | 3,611.0                 |
| Agricultural, Consumer and | Upper Division | 7,181.0                 | 7,332.0                 | 8,445.0                 | 8,483.0                 | 38.0           | 0.4%             | 8,445.0                 |
| Environmental Sciences     | Graduate       | 1,475.0                 | 1,682.0                 | 1,622.0                 | 1,573.0                 | -49.0          | -3.0%            | 1,622.0                 |
|                            | Total ACES     | 12,895.0                | 12,534.0                | 13,678.0                | 13,903.0                | 225.0          | 1.6%             | 13,678.0                |
|                            | Lower Division | 45,753.5                | 44,097.0                | 44,845.0                | 40,232.0                | -4,613.0       | -10.3%           | 44,845.0                |
| Arts and Sciences          | Upper Division | 25,839.0                | 27,487.5                | 27,138.5                | 27,102.5                | -36.0          | -0.1%            | 27,138.5                |
| Aits and Sciences          | Graduate       | 5,338.0                 | 5,135.0                 | 5,028.0                 | 4,922.0                 | -106.0         | -2.1%            | 5,028.0                 |
|                            | Total AS       | 76,930.5                | 76,719.5                | 77,011.5                | 72,256.5                | -4,755.0       | -6.2%            | 77,011.5                |
|                            | Lower Division | 4,428.0                 | 4,434.0                 | 4,392.0                 | 4,473.0                 | 81.0           | 1.8%             | 4,392.0                 |
| Business                   | Upper Division | 13,196.5                | 12,212.5                | 12,980.5                | 12,378.0                | -602.5         | -4.6%            | 12,980.5                |
| Dusiness                   | Graduate       | 2,002.0                 | 1,855.0                 | 2,098.0                 | 1,873.0                 | -225.0         | -10.7%           | 2,098.0                 |
|                            | Total BA       | 19,626.5                | 18,501.5                | 19,470.5                | 18,724.0                | -746.5         | -3.8%            | 19,470.5                |
|                            | Lower Division | 4,327.0                 | 5,260.0                 | 5,508.0                 | 6,013.0                 | 505.0          | 9.2%             | 5,508.0                 |
| Education                  | Upper Division | 8,567.0                 | 8,485.0                 | 9,599.0                 | 8,515.0                 | -1,084.0       | -11.3%           | 9,599.0                 |
|                            | Graduate       | 4,210.0                 | 4,185.0                 | 3,936.0                 | 4,184.0                 | 248.0          | 6.3%             | 3,936.0                 |
|                            | Total ED       | 17,104.0                | 17,930.0                | 19,043.0                | 18,712.0                | -331.0         | -1.7%            | 19,043.0                |
|                            | Lower Division | 3,681.0                 | 3,955.0                 | 4,075.0                 | 3,722.0                 | -353.0         | -8.7%            | 4,075.0                 |
| Engineering                | Upper Division | 9,273.0                 | 9,137.0                 | 8,958.0                 | 8,858.0                 | -100.0         | -1.1%            | 8,958.0                 |
| Lingineering               | Graduate       | 2,514.0                 | 2,374.0                 | 2,439.0                 | 2,303.0                 | -136.0         | -5.6%            | 2,439.0                 |
|                            | Total EG       | 15,468.0                | 15,466.0                | 15,472.0                | 14,883.0                | -589.0         | -3.8%            | 15,472.0                |
| Graduate                   | Graduate       | 99.0                    | 135.0                   | 112.0                   | 94.0                    | -18.0          | -16.1%           | 112.0                   |
| diadate                    | Total GR       | 99.0                    | 135.0                   | 112.0                   | 94.0                    | -18.0          | -16.1%           | 112.0                   |
|                            | Lower Division | 0.0                     | 125.0                   | 111.0                   | 40.0                    | -71.0          | -64.0%           | 111.0                   |
|                            | Upper Division | 0.0                     | 0.0                     | 0.0                     | 0.0                     | 0.0            | N/A              | 0.0                     |
| Community College          | Graduate       | 0.0                     | 0.0                     | 0.0                     | 0.0                     | 0.0            | N/A              | 0.0                     |
|                            | Total EL       | 0.0                     | 125.0                   | 111.0                   | 40.0                    | -71.0          | -64.0%           | 111.0                   |
|                            | Lower Division | 1,301.0                 | 1,113.0                 | 478.0                   | 575.0                   | 97.0           | 20.3%            | 478.0                   |
| Hankband Carlal Cardana    | Upper Division | 7,278.0                 | 7,434.0                 | 8,051.0                 | 7,873.0                 | -178.0         | -2.2%            | 8,051.0                 |
| Health and Social Services | Graduate       | 2,381.0                 | 2,722.0                 | 3,607.0                 | 3,552.0                 | -55.0          | -1.5%            | 3,607.0                 |
|                            | Total HS       | 10,960.0                | 11,269.0                | 12,136.0                | 12,000.0                | -136.0         | -1.1%            | 12,136.0                |
|                            | Lower Division | 27.0                    | 23.0                    | 24.0                    | 18.0                    | -6.0           | -25.0%           | 24.0                    |
|                            | Upper Division | 84.0                    | 84.0                    | 0.0                     | 72.0                    | 72.0           | N/A              | 0.0                     |
| Library Science            | Graduate       | 0.0                     | 0.0                     | 0.0                     | 0.0                     | 0.0            | N/A              | 0.0                     |
|                            | Total LS       | 111.0                   | 107.0                   | 24.0                    | 90.0                    | 66.0           | 275.0%           | 24.0                    |
|                            | Lower Division | 0.0                     | 0.0                     | 216.0                   | 2.0                     | -214.0         | -99.1%           | 216.0                   |
| Honors College             | Upper Division | 0.0                     | 0.0                     | 361.0                   | 123.0                   | -238.0         | -65.9%           | 361.0                   |
| Honors college             | Graduate       | 0.0                     | 0.0                     | 0.0                     | 0.0                     | 0.0            | N/A              | 0.0                     |
|                            | Total HN       | 0.0                     | 0.0                     | 577.0                   | 125.0                   | -452.0         | -78.3%           | 577.0                   |
|                            | Lower Division | 1,000.0                 | 1,209.0                 | 1,087.0                 | 1,063.0                 | -24.0          | -2.2%            | 1,087.0                 |
| UNIV                       | Upper Division | 73.0                    | 57.0                    | 58.0                    | 16.0                    | -42.0          | -72.4%           | 58.0                    |
|                            | Graduate       | 0.0                     | 0.0                     | 0.0                     | 0.0                     | 0.0            | N/A              | 0.0                     |
|                            | Total UNIV     | 1,073.0                 | 1,266.0                 | 1,145.0                 | 1,079.0                 | -66.0          | -5.8%            | 1,145.0                 |
|                            | Lower Division | 64,756.5                | 63,736.0                | 64,347.0                | 59,985.0                | -4,362.0       | -6.8%            | 64,347.0                |
| Total Las Causas Communa   | Upper Division | 71,491.5                | 72,229.0                | 75,591.0                | 73,420.5                | -2,170.5       | -2.9%            | 75,591.0                |
| Total Las Cruces Campus    | Graduate       | 18,019.0                | 18,088.0                | 18,842.0                | 18,501.0                | -341.0         | -1.8%            | 18,842.0                |
|                            | Total          | 154,267.0               | 154,053.0               | 158,780.0               | 151,906.5               | -6,873.5       | -4.3%            | 158,780.0               |