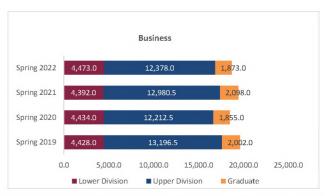

## Daily Student Credit Hours (SCH) Spring 2019 through Spring 2022 New Mexico State University - Las Cruces Campus

|                            |                | Student Credit Ho       | urs (Based on Co        | urse Prefix)            |                         |                |                  |                         |
|----------------------------|----------------|-------------------------|-------------------------|-------------------------|-------------------------|----------------|------------------|-------------------------|
| College                    | SCH Level      | Spring 2019<br>01/31/19 | Spring 2020<br>02/06/20 | Spring 2021<br>02/11/21 | Spring 2022<br>01/30/22 | 1 yr<br>Change | 1 yr<br>% Change | CENSUS 2021<br>02/12/21 |
|                            | Lower Division | 4,239.0                 | 3,520.0                 | 3,611.0                 | 3,847.0                 | 236.0          | 6.5%             | 3,611.0                 |
| Agricultural, Consumer and | Upper Division | 7,181.0                 | 7,332.0                 | 8,445.0                 | 8,483.0                 | 38.0           | 0.4%             | 8,445.0                 |
| Environmental Sciences     | Graduate       | 1,475.0                 | 1,682.0                 | 1,622.0                 | 1,573.0                 | -49.0          | -3.0%            | 1,622.0                 |
|                            | Total ACES     | 12,895.0                | 12,534.0                | 13,678.0                | 13,903.0                | 225.0          | 1.6%             | 13,678.0                |
|                            | Lower Division | 45,753.5                | 44,097.0                | 44,845.0                | 40,232.0                | -4,613.0       | -10.3%           | 44,845.0                |
| Arts and Sciences          | Upper Division | 25,839.0                | 27,487.5                | 27,138.5                | 27,102.5                | -36.0          | -0.1%            | 27,138.5                |
| Aits and Sciences          | Graduate       | 5,338.0                 | 5,135.0                 | 5,028.0                 | 4,922.0                 | -106.0         | -2.1%            | 5,028.0                 |
|                            | Total AS       | 76,930.5                | 76,719.5                | 77,011.5                | 72,256.5                | -4,755.0       | -6.2%            | 77,011.5                |
|                            | Lower Division | 4,428.0                 | 4,434.0                 | 4,392.0                 | 4,473.0                 | 81.0           | 1.8%             | 4,392.0                 |
| Business                   | Upper Division | 13,196.5                | 12,212.5                | 12,980.5                | 12,378.0                | -602.5         | -4.6%            | 12,980.5                |
| Dusiness                   | Graduate       | 2,002.0                 | 1,855.0                 | 2,098.0                 | 1,873.0                 | -225.0         | -10.7%           | 2,098.0                 |
|                            | Total BA       | 19,626.5                | 18,501.5                | 19,470.5                | 18,724.0                | -746.5         | -3.8%            | 19,470.5                |
|                            | Lower Division | 4,327.0                 | 5,260.0                 | 5,508.0                 | 6,013.0                 | 505.0          | 9.2%             | 5,508.0                 |
| Education                  | Upper Division | 8,567.0                 | 8,485.0                 | 9,599.0                 | 8,515.0                 | -1,084.0       | -11.3%           | 9,599.0                 |
|                            | Graduate       | 4,210.0                 | 4,185.0                 | 3,936.0                 | 4,184.0                 | 248.0          | 6.3%             | 3,936.0                 |
|                            | Total ED       | 17,104.0                | 17,930.0                | 19,043.0                | 18,712.0                | -331.0         | -1.7%            | 19,043.0                |
|                            | Lower Division | 3,681.0                 | 3,955.0                 | 4,075.0                 | 3,722.0                 | -353.0         | -8.7%            | 4,075.0                 |
| Engineering                | Upper Division | 9,273.0                 | 9,137.0                 | 8,958.0                 | 8,858.0                 | -100.0         | -1.1%            | 8,958.0                 |
| Lingineering               | Graduate       | 2,514.0                 | 2,374.0                 | 2,439.0                 | 2,303.0                 | -136.0         | -5.6%            | 2,439.0                 |
|                            | Total EG       | 15,468.0                | 15,466.0                | 15,472.0                | 14,883.0                | -589.0         | -3.8%            | 15,472.0                |
| Graduate                   | Graduate       | 99.0                    | 135.0                   | 112.0                   | 94.0                    | -18.0          | -16.1%           | 112.0                   |
| diadate                    | Total GR       | 99.0                    | 135.0                   | 112.0                   | 94.0                    | -18.0          | -16.1%           | 112.0                   |
|                            | Lower Division | 0.0                     | 125.0                   | 111.0                   | 40.0                    | -71.0          | -64.0%           | 111.0                   |
|                            | Upper Division | 0.0                     | 0.0                     | 0.0                     | 0.0                     | 0.0            | N/A              | 0.0                     |
| Community College          | Graduate       | 0.0                     | 0.0                     | 0.0                     | 0.0                     | 0.0            | N/A              | 0.0                     |
|                            | Total EL       | 0.0                     | 125.0                   | 111.0                   | 40.0                    | -71.0          | -64.0%           | 111.0                   |
|                            | Lower Division | 1,301.0                 | 1,113.0                 | 478.0                   | 575.0                   | 97.0           | 20.3%            | 478.0                   |
| Hankband Carlal Cardana    | Upper Division | 7,278.0                 | 7,434.0                 | 8,051.0                 | 7,873.0                 | -178.0         | -2.2%            | 8,051.0                 |
| Health and Social Services | Graduate       | 2,381.0                 | 2,722.0                 | 3,607.0                 | 3,552.0                 | -55.0          | -1.5%            | 3,607.0                 |
|                            | Total HS       | 10,960.0                | 11,269.0                | 12,136.0                | 12,000.0                | -136.0         | -1.1%            | 12,136.0                |
|                            | Lower Division | 27.0                    | 23.0                    | 24.0                    | 18.0                    | -6.0           | -25.0%           | 24.0                    |
|                            | Upper Division | 84.0                    | 84.0                    | 0.0                     | 72.0                    | 72.0           | N/A              | 0.0                     |
| Library Science            | Graduate       | 0.0                     | 0.0                     | 0.0                     | 0.0                     | 0.0            | N/A              | 0.0                     |
|                            | Total LS       | 111.0                   | 107.0                   | 24.0                    | 90.0                    | 66.0           | 275.0%           | 24.0                    |
|                            | Lower Division | 0.0                     | 0.0                     | 216.0                   | 2.0                     | -214.0         | -99.1%           | 216.0                   |
| Honors College             | Upper Division | 0.0                     | 0.0                     | 361.0                   | 123.0                   | -238.0         | -65.9%           | 361.0                   |
| Honors college             | Graduate       | 0.0                     | 0.0                     | 0.0                     | 0.0                     | 0.0            | N/A              | 0.0                     |
|                            | Total HN       | 0.0                     | 0.0                     | 577.0                   | 125.0                   | -452.0         | -78.3%           | 577.0                   |
|                            | Lower Division | 1,000.0                 | 1,209.0                 | 1,087.0                 | 1,063.0                 | -24.0          | -2.2%            | 1,087.0                 |
| UNIV                       | Upper Division | 73.0                    | 57.0                    | 58.0                    | 16.0                    | -42.0          | -72.4%           | 58.0                    |
|                            | Graduate       | 0.0                     | 0.0                     | 0.0                     | 0.0                     | 0.0            | N/A              | 0.0                     |
|                            | Total UNIV     | 1,073.0                 | 1,266.0                 | 1,145.0                 | 1,079.0                 | -66.0          | -5.8%            | 1,145.0                 |
|                            | Lower Division | 64,756.5                | 63,736.0                | 64,347.0                | 59,985.0                | -4,362.0       | -6.8%            | 64,347.0                |
| Total Las Causas Communa   | Upper Division | 71,491.5                | 72,229.0                | 75,591.0                | 73,420.5                | -2,170.5       | -2.9%            | 75,591.0                |
| Total Las Cruces Campus    | Graduate       | 18,019.0                | 18,088.0                | 18,842.0                | 18,501.0                | -341.0         | -1.8%            | 18,842.0                |
|                            | Total          | 154,267.0               | 154,053.0               | 158,780.0               | 151,906.5               | -6,873.5       | -4.3%            | 158,780.0               |