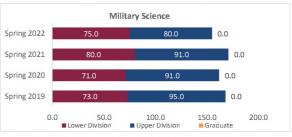

## Daily Student Credit Hours (SCH) Spring 2019 through Spring 2022 New Mexico State University - Las Cruces Campus

|                            |                | Student Credit Ho       | urs (Based on Co        | urse Prefix)            |                         |                |                  |                         |
|----------------------------|----------------|-------------------------|-------------------------|-------------------------|-------------------------|----------------|------------------|-------------------------|
| College                    | SCH Level      | Spring 2019<br>01/31/19 | Spring 2020<br>02/06/20 | Spring 2021<br>02/11/21 | Spring 2022<br>01/30/22 | 1 yr<br>Change | 1 yr<br>% Change | CENSUS 2021<br>02/12/21 |
|                            | Lower Division | 4,239.0                 | 3,520.0                 | 3,611.0                 | 3,847.0                 | 236.0          | 6.5%             | 3,611.0                 |
| Agricultural, Consumer and | Upper Division | 7,181.0                 | 7,332.0                 | 8,445.0                 | 8,483.0                 | 38.0           | 0.4%             | 8,445.0                 |
| Environmental Sciences     | Graduate       | 1,475.0                 | 1,682.0                 | 1,622.0                 | 1,573.0                 | -49.0          | -3.0%            | 1,622.0                 |
|                            | Total ACES     | 12,895.0                | 12,534.0                | 13,678.0                | 13,903.0                | 225.0          | 1.6%             | 13,678.0                |
|                            | Lower Division | 45,753.5                | 44,097.0                | 44,845.0                | 40,232.0                | -4,613.0       | -10.3%           | 44,845.0                |
| Arts and Sciences          | Upper Division | 25,839.0                | 27,487.5                | 27,138.5                | 27,102.5                | -36.0          | -0.1%            | 27,138.5                |
| Aits and Sciences          | Graduate       | 5,338.0                 | 5,135.0                 | 5,028.0                 | 4,922.0                 | -106.0         | -2.1%            | 5,028.0                 |
|                            | Total AS       | 76,930.5                | 76,719.5                | 77,011.5                | 72,256.5                | -4,755.0       | -6.2%            | 77,011.5                |
|                            | Lower Division | 4,428.0                 | 4,434.0                 | 4,392.0                 | 4,473.0                 | 81.0           | 1.8%             | 4,392.0                 |
| Business                   | Upper Division | 13,196.5                | 12,212.5                | 12,980.5                | 12,378.0                | -602.5         | -4.6%            | 12,980.5                |
| Dusiness                   | Graduate       | 2,002.0                 | 1,855.0                 | 2,098.0                 | 1,873.0                 | -225.0         | -10.7%           | 2,098.0                 |
|                            | Total BA       | 19,626.5                | 18,501.5                | 19,470.5                | 18,724.0                | -746.5         | -3.8%            | 19,470.5                |
|                            | Lower Division | 4,327.0                 | 5,260.0                 | 5,508.0                 | 6,013.0                 | 505.0          | 9.2%             | 5,508.0                 |
| Education                  | Upper Division | 8,567.0                 | 8,485.0                 | 9,599.0                 | 8,515.0                 | -1,084.0       | -11.3%           | 9,599.0                 |
|                            | Graduate       | 4,210.0                 | 4,185.0                 | 3,936.0                 | 4,184.0                 | 248.0          | 6.3%             | 3,936.0                 |
|                            | Total ED       | 17,104.0                | 17,930.0                | 19,043.0                | 18,712.0                | -331.0         | -1.7%            | 19,043.0                |
|                            | Lower Division | 3,681.0                 | 3,955.0                 | 4,075.0                 | 3,722.0                 | -353.0         | -8.7%            | 4,075.0                 |
| Engineering                | Upper Division | 9,273.0                 | 9,137.0                 | 8,958.0                 | 8,858.0                 | -100.0         | -1.1%            | 8,958.0                 |
| Lingineering               | Graduate       | 2,514.0                 | 2,374.0                 | 2,439.0                 | 2,303.0                 | -136.0         | -5.6%            | 2,439.0                 |
|                            | Total EG       | 15,468.0                | 15,466.0                | 15,472.0                | 14,883.0                | -589.0         | -3.8%            | 15,472.0                |
| Graduate                   | Graduate       | 99.0                    | 135.0                   | 112.0                   | 94.0                    | -18.0          | -16.1%           | 112.0                   |
| diadate                    | Total GR       | 99.0                    | 135.0                   | 112.0                   | 94.0                    | -18.0          | -16.1%           | 112.0                   |
|                            | Lower Division | 0.0                     | 125.0                   | 111.0                   | 40.0                    | -71.0          | -64.0%           | 111.0                   |
|                            | Upper Division | 0.0                     | 0.0                     | 0.0                     | 0.0                     | 0.0            | N/A              | 0.0                     |
| Community College          | Graduate       | 0.0                     | 0.0                     | 0.0                     | 0.0                     | 0.0            | N/A              | 0.0                     |
|                            | Total EL       | 0.0                     | 125.0                   | 111.0                   | 40.0                    | -71.0          | -64.0%           | 111.0                   |
|                            | Lower Division | 1,301.0                 | 1,113.0                 | 478.0                   | 575.0                   | 97.0           | 20.3%            | 478.0                   |
| Hankband Carlal Cardana    | Upper Division | 7,278.0                 | 7,434.0                 | 8,051.0                 | 7,873.0                 | -178.0         | -2.2%            | 8,051.0                 |
| Health and Social Services | Graduate       | 2,381.0                 | 2,722.0                 | 3,607.0                 | 3,552.0                 | -55.0          | -1.5%            | 3,607.0                 |
|                            | Total HS       | 10,960.0                | 11,269.0                | 12,136.0                | 12,000.0                | -136.0         | -1.1%            | 12,136.0                |
|                            | Lower Division | 27.0                    | 23.0                    | 24.0                    | 18.0                    | -6.0           | -25.0%           | 24.0                    |
|                            | Upper Division | 84.0                    | 84.0                    | 0.0                     | 72.0                    | 72.0           | N/A              | 0.0                     |
| Library Science            | Graduate       | 0.0                     | 0.0                     | 0.0                     | 0.0                     | 0.0            | N/A              | 0.0                     |
|                            | Total LS       | 111.0                   | 107.0                   | 24.0                    | 90.0                    | 66.0           | 275.0%           | 24.0                    |
|                            | Lower Division | 0.0                     | 0.0                     | 216.0                   | 2.0                     | -214.0         | -99.1%           | 216.0                   |
| Honors College             | Upper Division | 0.0                     | 0.0                     | 361.0                   | 123.0                   | -238.0         | -65.9%           | 361.0                   |
| Honors college             | Graduate       | 0.0                     | 0.0                     | 0.0                     | 0.0                     | 0.0            | N/A              | 0.0                     |
|                            | Total HN       | 0.0                     | 0.0                     | 577.0                   | 125.0                   | -452.0         | -78.3%           | 577.0                   |
|                            | Lower Division | 1,000.0                 | 1,209.0                 | 1,087.0                 | 1,063.0                 | -24.0          | -2.2%            | 1,087.0                 |
| UNIV                       | Upper Division | 73.0                    | 57.0                    | 58.0                    | 16.0                    | -42.0          | -72.4%           | 58.0                    |
|                            | Graduate       | 0.0                     | 0.0                     | 0.0                     | 0.0                     | 0.0            | N/A              | 0.0                     |
|                            | Total UNIV     | 1,073.0                 | 1,266.0                 | 1,145.0                 | 1,079.0                 | -66.0          | -5.8%            | 1,145.0                 |
|                            | Lower Division | 64,756.5                | 63,736.0                | 64,347.0                | 59,985.0                | -4,362.0       | -6.8%            | 64,347.0                |
| Total Las Causas Communa   | Upper Division | 71,491.5                | 72,229.0                | 75,591.0                | 73,420.5                | -2,170.5       | -2.9%            | 75,591.0                |
| Total Las Cruces Campus    | Graduate       | 18,019.0                | 18,088.0                | 18,842.0                | 18,501.0                | -341.0         | -1.8%            | 18,842.0                |
|                            | Total          | 154,267.0               | 154,053.0               | 158,780.0               | 151,906.5               | -6,873.5       | -4.3%            | 158,780.0               |