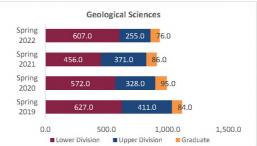

## Daily Student Credit Hours (SCH) Spring 2019 through Spring 2022 New Mexico State University - Las Cruces Campus

|                            |                | Student Credit Ho       | urs (Based on Co        | urse Prefix)            |                         |                |                  |                         |
|----------------------------|----------------|-------------------------|-------------------------|-------------------------|-------------------------|----------------|------------------|-------------------------|
| College                    | SCH Level      | Spring 2019<br>01/31/19 | Spring 2020<br>02/06/20 | Spring 2021<br>02/11/21 | Spring 2022<br>01/30/22 | 1 yr<br>Change | 1 yr<br>% Change | CENSUS 2021<br>02/12/21 |
|                            | Lower Division | 4,239.0                 | 3,520.0                 | 3,611.0                 | 3,847.0                 | 236.0          | 6.5%             | 3,611.0                 |
| Agricultural, Consumer and | Upper Division | 7,181.0                 | 7,332.0                 | 8,445.0                 | 8,483.0                 | 38.0           | 0.4%             | 8,445.0                 |
| Environmental Sciences     | Graduate       | 1,475.0                 | 1,682.0                 | 1,622.0                 | 1,573.0                 | -49.0          | -3.0%            | 1,622.0                 |
|                            | Total ACES     | 12,895.0                | 12,534.0                | 13,678.0                | 13,903.0                | 225.0          | 1.6%             | 13,678.0                |
|                            | Lower Division | 45,753.5                | 44,097.0                | 44,845.0                | 40,232.0                | -4,613.0       | -10.3%           | 44,845.0                |
| Arts and Sciences          | Upper Division | 25,839.0                | 27,487.5                | 27,138.5                | 27,102.5                | -36.0          | -0.1%            | 27,138.5                |
| Aits and Sciences          | Graduate       | 5,338.0                 | 5,135.0                 | 5,028.0                 | 4,922.0                 | -106.0         | -2.1%            | 5,028.0                 |
|                            | Total AS       | 76,930.5                | 76,719.5                | 77,011.5                | 72,256.5                | -4,755.0       | -6.2%            | 77,011.5                |
|                            | Lower Division | 4,428.0                 | 4,434.0                 | 4,392.0                 | 4,473.0                 | 81.0           | 1.8%             | 4,392.0                 |
| Business                   | Upper Division | 13,196.5                | 12,212.5                | 12,980.5                | 12,378.0                | -602.5         | -4.6%            | 12,980.5                |
| Dusiness                   | Graduate       | 2,002.0                 | 1,855.0                 | 2,098.0                 | 1,873.0                 | -225.0         | -10.7%           | 2,098.0                 |
|                            | Total BA       | 19,626.5                | 18,501.5                | 19,470.5                | 18,724.0                | -746.5         | -3.8%            | 19,470.5                |
|                            | Lower Division | 4,327.0                 | 5,260.0                 | 5,508.0                 | 6,013.0                 | 505.0          | 9.2%             | 5,508.0                 |
| Education                  | Upper Division | 8,567.0                 | 8,485.0                 | 9,599.0                 | 8,515.0                 | -1,084.0       | -11.3%           | 9,599.0                 |
|                            | Graduate       | 4,210.0                 | 4,185.0                 | 3,936.0                 | 4,184.0                 | 248.0          | 6.3%             | 3,936.0                 |
|                            | Total ED       | 17,104.0                | 17,930.0                | 19,043.0                | 18,712.0                | -331.0         | -1.7%            | 19,043.0                |
|                            | Lower Division | 3,681.0                 | 3,955.0                 | 4,075.0                 | 3,722.0                 | -353.0         | -8.7%            | 4,075.0                 |
| Engineering                | Upper Division | 9,273.0                 | 9,137.0                 | 8,958.0                 | 8,858.0                 | -100.0         | -1.1%            | 8,958.0                 |
| Lingineering               | Graduate       | 2,514.0                 | 2,374.0                 | 2,439.0                 | 2,303.0                 | -136.0         | -5.6%            | 2,439.0                 |
|                            | Total EG       | 15,468.0                | 15,466.0                | 15,472.0                | 14,883.0                | -589.0         | -3.8%            | 15,472.0                |
| Graduate                   | Graduate       | 99.0                    | 135.0                   | 112.0                   | 94.0                    | -18.0          | -16.1%           | 112.0                   |
| diadate                    | Total GR       | 99.0                    | 135.0                   | 112.0                   | 94.0                    | -18.0          | -16.1%           | 112.0                   |
|                            | Lower Division | 0.0                     | 125.0                   | 111.0                   | 40.0                    | -71.0          | -64.0%           | 111.0                   |
|                            | Upper Division | 0.0                     | 0.0                     | 0.0                     | 0.0                     | 0.0            | N/A              | 0.0                     |
| Community College          | Graduate       | 0.0                     | 0.0                     | 0.0                     | 0.0                     | 0.0            | N/A              | 0.0                     |
|                            | Total EL       | 0.0                     | 125.0                   | 111.0                   | 40.0                    | -71.0          | -64.0%           | 111.0                   |
|                            | Lower Division | 1,301.0                 | 1,113.0                 | 478.0                   | 575.0                   | 97.0           | 20.3%            | 478.0                   |
| Hankband Carlal Cardana    | Upper Division | 7,278.0                 | 7,434.0                 | 8,051.0                 | 7,873.0                 | -178.0         | -2.2%            | 8,051.0                 |
| Health and Social Services | Graduate       | 2,381.0                 | 2,722.0                 | 3,607.0                 | 3,552.0                 | -55.0          | -1.5%            | 3,607.0                 |
|                            | Total HS       | 10,960.0                | 11,269.0                | 12,136.0                | 12,000.0                | -136.0         | -1.1%            | 12,136.0                |
|                            | Lower Division | 27.0                    | 23.0                    | 24.0                    | 18.0                    | -6.0           | -25.0%           | 24.0                    |
|                            | Upper Division | 84.0                    | 84.0                    | 0.0                     | 72.0                    | 72.0           | N/A              | 0.0                     |
| Library Science            | Graduate       | 0.0                     | 0.0                     | 0.0                     | 0.0                     | 0.0            | N/A              | 0.0                     |
|                            | Total LS       | 111.0                   | 107.0                   | 24.0                    | 90.0                    | 66.0           | 275.0%           | 24.0                    |
|                            | Lower Division | 0.0                     | 0.0                     | 216.0                   | 2.0                     | -214.0         | -99.1%           | 216.0                   |
| Honors College             | Upper Division | 0.0                     | 0.0                     | 361.0                   | 123.0                   | -238.0         | -65.9%           | 361.0                   |
| Honors college             | Graduate       | 0.0                     | 0.0                     | 0.0                     | 0.0                     | 0.0            | N/A              | 0.0                     |
|                            | Total HN       | 0.0                     | 0.0                     | 577.0                   | 125.0                   | -452.0         | -78.3%           | 577.0                   |
|                            | Lower Division | 1,000.0                 | 1,209.0                 | 1,087.0                 | 1,063.0                 | -24.0          | -2.2%            | 1,087.0                 |
| UNIV                       | Upper Division | 73.0                    | 57.0                    | 58.0                    | 16.0                    | -42.0          | -72.4%           | 58.0                    |
|                            | Graduate       | 0.0                     | 0.0                     | 0.0                     | 0.0                     | 0.0            | N/A              | 0.0                     |
|                            | Total UNIV     | 1,073.0                 | 1,266.0                 | 1,145.0                 | 1,079.0                 | -66.0          | -5.8%            | 1,145.0                 |
|                            | Lower Division | 64,756.5                | 63,736.0                | 64,347.0                | 59,985.0                | -4,362.0       | -6.8%            | 64,347.0                |
| Total Las Causas Communa   | Upper Division | 71,491.5                | 72,229.0                | 75,591.0                | 73,420.5                | -2,170.5       | -2.9%            | 75,591.0                |
| Total Las Cruces Campus    | Graduate       | 18,019.0                | 18,088.0                | 18,842.0                | 18,501.0                | -341.0         | -1.8%            | 18,842.0                |
|                            | Total          | 154,267.0               | 154,053.0               | 158,780.0               | 151,906.5               | -6,873.5       | -4.3%            | 158,780.0               |