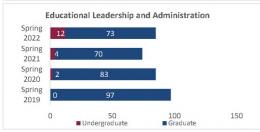

STATE
BE BOLD. Shape the Future.
Institutional Analysis

|                            |                         | Headcount by            | Student Categor         | y and Level             |                |                  |                          |
|----------------------------|-------------------------|-------------------------|-------------------------|-------------------------|----------------|------------------|--------------------------|
| Las Cruces Undergraduates: | Spring 2019<br>01/31/19 | Spring 2020<br>02/06/20 | Spring 2021<br>02/11/21 | Spring 2022<br>01/30/22 | 1 yr<br>Change | 1 yr<br>% Change | CENSUS 2021<br>2/12/2021 |
| First Time Freshmen        | 32                      | 31                      | 67                      | 64                      | -3             | -4.48%           | 67                       |
| Undergraduate Transfers    | 213                     | 211                     | 199                     | 198                     | -1             | -0.50%           | 199                      |
| Continuing Undergraduates  | 9,485                   | 9,471                   | 9,399                   | 9,083                   | -316           | -3.36%           | 9,399                    |
| Freshmen                   | 1,371                   | 1,339                   | 1,263                   | 1,227                   | -36            | -2.85%           | 1,263                    |
| Sophomore                  | 1,599                   | 1,753                   | 1,715                   | 1,584                   | -131           | -7.64%           | 1,715                    |
| Junior                     | 2,013                   | 1,902                   | 2,088                   | 1,944                   | -144           | -6.90%           | 2,088                    |
| Senior                     | 4,435                   | 4,410                   | 4,279                   | 4,270                   | -9             | -0.21%           | 4,279                    |
| Non Degree                 | 8                       | 67                      | 54                      | 58                      | 4              | 7.41%            | 54                       |
| Post Baccalaureate         | 59                      | 0                       | 0                       | 0                       | 0              | N/A              | 0                        |
| High School (Dual Credit)  | 226                     | 200                     | 200                     | 173                     | -27            | -13.50%          | 200                      |
| Two Year Campus Students   | 172                     | 182                     | 225                     | 233                     | 8              | 3.56%            | 225                      |
| Branch Transfers           | 241                     | 178                     | 186                     | 182                     | -4             | -2.15%           | 186                      |
| Other*                     | 174                     | 176                     | 199                     | 196                     | -3             | -1.51%           | 199                      |
| Total                      | 10,543                  | 10,449                  | 10,475                  | 10,129                  | -346           | -3.30%           | 10,475                   |

|                               | or the state of th | Headcount by | Student Categor | y and Level |        |          | AND REAL PROPERTY. |
|-------------------------------|--------------------------------------------------------------------------------------------------------------------------------------------------------------------------------------------------------------------------------------------------------------------------------------------------------------------------------------------------------------------------------------------------------------------------------------------------------------------------------------------------------------------------------------------------------------------------------------------------------------------------------------------------------------------------------------------------------------------------------------------------------------------------------------------------------------------------------------------------------------------------------------------------------------------------------------------------------------------------------------------------------------------------------------------------------------------------------------------------------------------------------------------------------------------------------------------------------------------------------------------------------------------------------------------------------------------------------------------------------------------------------------------------------------------------------------------------------------------------------------------------------------------------------------------------------------------------------------------------------------------------------------------------------------------------------------------------------------------------------------------------------------------------------------------------------------------------------------------------------------------------------------------------------------------------------------------------------------------------------------------------------------------------------------------------------------------------------------------------------------------------------|--------------|-----------------|-------------|--------|----------|--------------------|
|                               | Spring 2019                                                                                                                                                                                                                                                                                                                                                                                                                                                                                                                                                                                                                                                                                                                                                                                                                                                                                                                                                                                                                                                                                                                                                                                                                                                                                                                                                                                                                                                                                                                                                                                                                                                                                                                                                                                                                                                                                                                                                                                                                                                                                                                    | Spring 2020  | Spring 2021     | Spring 2022 | 1 yr   | 1 yr     | CENSUS 2021        |
| Las Cruces Graduate Students: | 01/31/19                                                                                                                                                                                                                                                                                                                                                                                                                                                                                                                                                                                                                                                                                                                                                                                                                                                                                                                                                                                                                                                                                                                                                                                                                                                                                                                                                                                                                                                                                                                                                                                                                                                                                                                                                                                                                                                                                                                                                                                                                                                                                                                       | 02/06/20     | 02/11/21        | 01/30/22    | Change | % Change | 02/12/21           |
| New Graduate Students         | 181                                                                                                                                                                                                                                                                                                                                                                                                                                                                                                                                                                                                                                                                                                                                                                                                                                                                                                                                                                                                                                                                                                                                                                                                                                                                                                                                                                                                                                                                                                                                                                                                                                                                                                                                                                                                                                                                                                                                                                                                                                                                                                                            | 198          | 261             | 231         | -30    | -11.49%  | 261                |
| Continuing Graduate Students  | 2,211                                                                                                                                                                                                                                                                                                                                                                                                                                                                                                                                                                                                                                                                                                                                                                                                                                                                                                                                                                                                                                                                                                                                                                                                                                                                                                                                                                                                                                                                                                                                                                                                                                                                                                                                                                                                                                                                                                                                                                                                                                                                                                                          | 2,261        | 2,302           | 2,312       | 10     | 0.43%    | 2,302              |
| Masters                       | 1,496                                                                                                                                                                                                                                                                                                                                                                                                                                                                                                                                                                                                                                                                                                                                                                                                                                                                                                                                                                                                                                                                                                                                                                                                                                                                                                                                                                                                                                                                                                                                                                                                                                                                                                                                                                                                                                                                                                                                                                                                                                                                                                                          | 1,592        | 1,629           | 1,631       | 2      | 0.12%    | 1,629              |
| Doctorate                     | 662                                                                                                                                                                                                                                                                                                                                                                                                                                                                                                                                                                                                                                                                                                                                                                                                                                                                                                                                                                                                                                                                                                                                                                                                                                                                                                                                                                                                                                                                                                                                                                                                                                                                                                                                                                                                                                                                                                                                                                                                                                                                                                                            | 610          | 616             | 618         | 2      | 0.32%    | 616                |
| Ed Specialist                 | 32                                                                                                                                                                                                                                                                                                                                                                                                                                                                                                                                                                                                                                                                                                                                                                                                                                                                                                                                                                                                                                                                                                                                                                                                                                                                                                                                                                                                                                                                                                                                                                                                                                                                                                                                                                                                                                                                                                                                                                                                                                                                                                                             | 30           | 30              | 32          | 2      | 6.67%    | 30                 |
| Non Degree                    | 21                                                                                                                                                                                                                                                                                                                                                                                                                                                                                                                                                                                                                                                                                                                                                                                                                                                                                                                                                                                                                                                                                                                                                                                                                                                                                                                                                                                                                                                                                                                                                                                                                                                                                                                                                                                                                                                                                                                                                                                                                                                                                                                             | 29           | 27              | 31          | 4      | 14.81%   | 27                 |
| Other*                        | 45                                                                                                                                                                                                                                                                                                                                                                                                                                                                                                                                                                                                                                                                                                                                                                                                                                                                                                                                                                                                                                                                                                                                                                                                                                                                                                                                                                                                                                                                                                                                                                                                                                                                                                                                                                                                                                                                                                                                                                                                                                                                                                                             | 26           | 40              | 40          | 0      | 0.00%    | 40                 |
| Total                         | 2,437                                                                                                                                                                                                                                                                                                                                                                                                                                                                                                                                                                                                                                                                                                                                                                                                                                                                                                                                                                                                                                                                                                                                                                                                                                                                                                                                                                                                                                                                                                                                                                                                                                                                                                                                                                                                                                                                                                                                                                                                                                                                                                                          | 2,485        | 2,603           | 2,583       | -20    | -0.77%   | 2,603              |