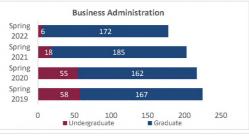

ther | Undergraduate | 484                     | 402                     | 352                     | 326                     | -26            | -7.4%            | 352                     |  |  |
|                                 | Graduate      | 0                       | 0                       | 0                       | 0                       | 0              | N/A              | 0                       |  |  |
|                                 | Total         | 484                     | 402                     | 352                     | 326                     | -26            | -7.4%            | 352                     |  |  |



#### **College of Business**

#### Preliminary Headcount by Department Spring 2019 through Spring 2022 New Mexico State University - Las Cruces Campus













| Student Headcount