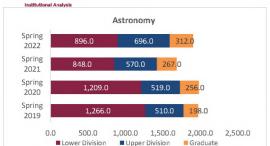

nd Sciences - Humanities | Upper Division | 4,032.0                 | 4,321.0                 | 3,986.0                 | 3,896.0                 | -90.0          | -2.3%            | 3,986                   |
| otal Arts and Sciences - Humanities | Graduate       | 1,254.0                 | 1,061.0                 | 930.0                   | 836.0                   | -94.0          | -10.1%           | 930                     |
|                                     | Total          | 16,230.0                | 16,628.0                | 16,659.0                | 15,220.0                | -1,439.0       | -8.6%            | 16,659.                 |



#### College of Arts and Sciences - Sciences

#### Preliminary HED Student Credit Hours (SCH) by Department Spring 2019 through Spring 2022

















#### College of Arts and Sciences - Sciences

Preliminary HED Student Credit Hours (SCH) by Department Spring 2019 through Spring 2022

|                                    | - 1            | Student Credit Ho       | urs (Based on Co        | urse Prefix)            |                         |                |                  |                         |
|------------------------------------|----------------|-------------------------|-------------------------|-------------------------|-------------------------|----------------|------------------|-------------------------|
| Department                         | SCH Level      | Spring 2019<br>01/31/19 | Spring 2020<br>02/06/20 | Spring 2021<br>02/11/21 | Spring 2022<br>01/30/22 | 1 yr<br>Change | 1 yr<br>% Change | CENSUS 2