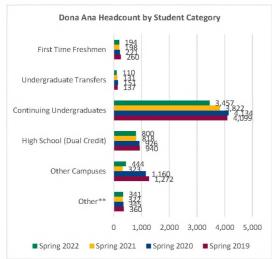

Spring 2019 through Spring 2022

**New Mexico State University** 

|                           |                         | Headcount by            | Student Categor         | y and Level             |                |                  |                         |
|---------------------------|-------------------------|-------------------------|-------------------------|-------------------------|----------------|------------------|-------------------------|
|                           | Spring 2019<br>01/31/19 | Spring 2020<br>02/06/20 | Spring 2021<br>02/11/21 | Spring 2022<br>01/30/22 | 1 yr<br>Change | 1 yr<br>% Change | CENSUS 2021<br>02/12/21 |
| Dona Ana:                 |                         |                         |                         |                         |                |                  |                         |
| First Time Freshmen       | 260                     | 221                     | 198                     | 194                     | -4             | -2.02%           | 19                      |
| Undergraduate Transfers   | 137                     | 151                     | 131                     | 110                     | -21            | -16.03%          | 13                      |
| Continuing Undergraduates | 4,099                   | 4,134                   | 3,822                   | 3,457                   | -365           | -9.55%           | 3,82                    |
| Freshmen                  | 1,509                   | 1,521                   | 1,284                   | 1,170                   | -114           | -8.88%           | 1,28                    |
| Sophomore                 | 1,356                   | 1,409                   | 1,405                   | 1,192                   | -213           | -15.16%          | 1,40                    |
| Junior                    | 723                     | 671                     | 665                     | 587                     | -78            | -11.73%          | 66                      |
| Senior                    | 452                     | 455                     | 429                     | 447                     | 18             | 4.20%            | 42                      |
| Non Degree                | 25                      | 76                      | 39                      | 61                      | 22             | 56.41%           | 3                       |
| Post Baccalaureate        | 34                      | 2                       | 0                       | 0                       | 0              | N/A              |                         |
| High School (Dual Credit) | 940                     | 926                     | 818                     | 800                     | -18            | -2.20%           | 81                      |
| Other Campuses            | 1,272                   | 1,160                   | 323                     | 444                     | 121            | 37.46%           | 32                      |
| Other**                   | 360                     | 345                     | 322                     | 341                     | 19             | 5.90%            | 32                      |
| Total                     | 7,068                   | 6,937                   | 5,614                   | 5,346                   | -268           | -4.77%           | 5,61                    |
| Grants:                   |                         |                         |                         |                         |                | 0.5              |                         |
| First Time Freshmen       | 16                      | 26                      | 30                      | 31                      | 1              | 3.33%            | 13                      |
| Undergraduate Transfers   | 10                      | 7                       | 13                      | 10                      | -3             | -23.08%          | 1                       |
| Continuing Undergraduates | 229                     | 213                     | 169                     | 212                     | 43             | 25.44%           | 16                      |
| Freshmen                  | 73                      | 72                      | 44                      | 75                      | 31             | 70.45%           |                         |
| Sophomore                 | 68                      | 62                      | 65                      | 66                      | 1              | 1.54%            |                         |
| Junior                    | 37                      | 30                      | 26                      | 36                      | 10             | 38.46%           |                         |
| Senior                    | 12                      | 9                       | 13                      | 21                      | 8              | 61.54%           |                         |
| Non Degree                | 39                      | 40                      | 21                      | 14                      | -7             | -33.33%          |                         |
| Post Baccalaureate        | 0                       | 0                       | 0                       | 0                       | 0              | N/A              |                         |
| High School (Dual Credit) | 293                     | 240                     | 142                     | 118                     | -24            | -16.90%          | 1-                      |
| Other Campuses            | 258                     | 239                     | 116                     | 158                     | 42             | 36.21%           | 1                       |
| Other**                   | 22                      | 38                      | 35                      | 28                      | -7             | -20.00%          |                         |
| Total                     | 828                     | 763                     | 505                     | 557                     | 52             | 10.30%           | 5                       |