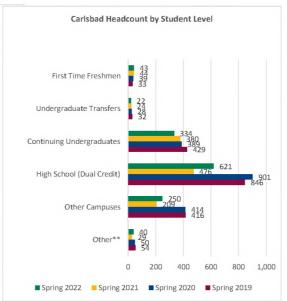

STATE

BE BOLD. Shape the Future.
Institutional Analysis

Spring 2019 through Spring 2022

■ Spring 2022 ■ Spring 2021 ■ Spring 2020 ■ Spring 2019

|                           | 2.2                     | Headcount by            | Student Categor         | y and Level             |                |                  |                         |
|---------------------------|-------------------------|-------------------------|-------------------------|-------------------------|----------------|------------------|-------------------------|
|                           | Spring 2019<br>01/31/19 | Spring 2020<br>02/06/20 | Spring 2021<br>02/11/21 | Spring 2022<br>01/30/22 | 1 yr<br>Change | 1 yr<br>% Change | CENSUS 2021<br>02/12/21 |
| Alamogordo:               |                         |                         |                         |                         |                |                  |                         |
| First Time Freshmen       | 40                      | 62                      | 52                      | 56                      | 4              | 7.69%            | 52                      |
| Undergraduate Transfers   | 46                      | 40                      | 33                      | 11                      | -22            | -66.67%          | 33                      |
| Continuing Undergraduates | 515                     | 471                     | 384                     | 345                     | -39            | -10.16%          | 384                     |
| Freshmen                  | 174                     | 168                     | 110                     | 107                     | -3             | -2.73%           | 110                     |
| Sophomore                 | 181                     | 142                     | 148                     | 121                     | -27            | -18.24%          | 148                     |
| Junior                    | 89                      | 91                      | 65                      | 69                      | 4              | 6.15%            | 65                      |
| Senior                    | 46                      | 43                      | 30                      | 36                      | 6              | 20.00%           | 30                      |
| Non Degree                | 22                      | 27                      | 31                      | 12                      | -19            | -61.29%          | 3:                      |
| Post Baccalaureate        | 3                       | 0                       | 0                       | 0                       | 0              | N/A              | (                       |
| High School (Dual Credit) | 207                     | 185                     | 103                     | 133                     | 30             | 29.13%           | 103                     |
| Other Campuses            | 625                     | 541                     | 200                     | 228                     | 28             | 14.00%           | 200                     |
| Other**                   | 62                      | 61                      | 49                      | 38                      | -11            | -22.45%          | 49                      |
| Total                     | 1,495                   | 1,360                   | 821                     | 811                     | -10            | -1.22%           | 821                     |
| Carlsbad:                 |                         |                         |                         |                         |                |                  |                         |
| First Time Freshmen       | 33                      | 39                      | 44                      | 43                      | -1             | -2.27%           | 44                      |
| Undergraduate Transfers   | 32                      | 28                      | 24                      | 22                      | -2             | -8.33%           | 24                      |
| Continuing Undergraduates | 429                     | 389                     | 380                     | 334                     | -46            | -12.11%          | 380                     |
| Freshmen                  | 119                     | 105                     | 98                      | 102                     | 4              | 4.08%            | 98                      |
| Sophomore                 | 151                     | 143                     | 162                     | 129                     | -33            | -20.37%          | 162                     |
| Junior                    | 98                      | 79                      | 69                      | 59                      | -10            | -14.49%          | 69                      |
| Senior                    | 54                      | 52                      | 43                      | 40                      | -3             | -6.98%           | 43                      |
| Non Degree                | 7                       | 10                      | 8                       | 4                       | -4             | -50.00%          |                         |
| Post Baccalaureate        | 0                       | 0                       | 0                       | 0                       | 0              | N/A              |                         |
| High School (Dual Credit) | 846                     | 901                     | 476                     | 621                     | 145            | 30.46%           | 470                     |
| Other Campuses            | 416                     | 414                     | 209                     | 250                     | 41             | 19.62%           | 209                     |
| Other**                   | 54                      | 50                      | 29                      | 40                      | 11             | 37.93%           | 2:                      |
| Total                     | 1,810                   | 1,821                   | 1,162                   | 1,310                   | 148            | 12.74%           | 1,16                    |