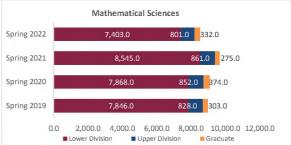

## Daily Student Credit Hours (SCH) Spring 2019 through Spring 2022 New Mexico State University - Las Cruces Campus

|                            |                | Student Credit Ho       | urs (Based on Co        | urse Prefix)            |                         |                |                  |                         |
|----------------------------|----------------|-------------------------|-------------------------|-------------------------|-------------------------|----------------|------------------|-------------------------|
| College                    | SCH Level      | Spring 2019<br>01/31/19 | Spring 2020<br>02/06/20 | Spring 2021<br>02/11/21 | Spring 2022<br>01/30/22 | 1 yr<br>Change | 1 yr<br>% Change | CENSUS 2021<br>02/12/21 |
|                            | Lower Division | 4,239.0                 | 3,520.0                 | 3,611.0                 | 3,847.0                 | 236.0          | 6.5%             | 3,611.0                 |
| Agricultural, Consumer and | Upper Division | 7,181.0                 | 7,332.0                 | 8,445.0                 | 8,483.0                 | 38.0           | 0.4%             | 8,445.0                 |
| Environmental Sciences     | Graduate       | 1,475.0                 | 1,682.0                 | 1,622.0                 | 1,573.0                 | -49.0          | -3.0%            | 1,622.0                 |
|                            | Total ACES     | 12,895.0                | 12,534.0                | 13,678.0                | 13,903.0                | 225.0          | 1.6%             | 13,678.0                |
|                            | Lower Division | 45,753.5                | 44,097.0                | 44,845.0                | 40,232.0                | -4,613.0       | -10.3%           | 44,845.0                |
| Arts and Sciences          | Upper Division | 25,839.0                | 27,487.5                | 27,138.5                | 27,102.5                | -36.0          | -0.1%            | 27,138.5                |
| Aits and Sciences          | Graduate       | 5,338.0                 | 5,135.0                 | 5,028.0                 | 4,922.0                 | -106.0         | -2.1%            | 5,028.0                 |
|                            | Total AS       | 76,930.5                | 76,719.5                | 77,011.5                | 72,256.5                | -4,755.0       | -6.2%            | 77,011.5                |
|                            | Lower Division | 4,428.0                 | 4,434.0                 | 4,392.0                 | 4,473.0                 | 81.0           | 1.8%             | 4,392.0                 |
| Business                   | Upper Division | 13,196.5                | 12,212.5                | 12,980.5                | 12,378.0                | -602.5         | -4.6%            | 12,980.5                |
| Dusiness                   | Graduate       | 2,002.0                 | 1,855.0                 | 2,098.0                 | 1,873.0                 | -225.0         | -10.7%           | 2,098.0                 |
|                            | Total BA       | 19,626.5                | 18,501.5                | 19,470.5                | 18,724.0                | -746.5         | -3.8%            | 19,470.5                |
|                            | Lower Division | 4,327.0                 | 5,260.0                 | 5,508.0                 | 6,013.0                 | 505.0          | 9.2%             | 5,508.0                 |
| Education                  | Upper Division | 8,567.0                 | 8,485.0                 | 9,599.0                 | 8,515.0                 | -1,084.0       | -11.3%           | 9,599.0                 |
|                            | Graduate       | 4,210.0                 | 4,185.0                 | 3,936.0                 | 4,184.0                 | 248.0          | 6.3%             | 3,936.0                 |
|                            | Total ED       | 17,104.0                | 17,930.0                | 19,043.0                | 18,712.0                | -331.0         | -1.7%            | 19,043.0                |
|                            | Lower Division | 3,681.0                 | 3,955.0                 | 4,075.0                 | 3,722.0                 | -353.0         | -8.7%            | 4,075.0                 |
| Engineering                | Upper Division | 9,273.0                 | 9,137.0                 | 8,958.0                 | 8,858.0                 | -100.0         | -1.1%            | 8,958.0                 |
| Lingineering               | Graduate       | 2,514.0                 | 2,374.0                 | 2,439.0                 | 2,303.0                 | -136.0         | -5.6%            | 2,439.0                 |
|                            | Total EG       | 15,468.0                | 15,466.0                | 15,472.0                | 14,883.0                | -589.0         | -3.8%            | 15,472.0                |
| Graduate                   | Graduate       | 99.0                    | 135.0                   | 112.0                   | 94.0                    | -18.0          | -16.1%           | 112.0                   |
| diadate                    | Total GR       | 99.0                    | 135.0                   | 112.0                   | 94.0                    | -18.0          | -16.1%           | 112.0                   |
|                            | Lower Division | 0.0                     | 125.0                   | 111.0                   | 40.0                    | -71.0          | -64.0%           | 111.0                   |
|                            | Upper Division | 0.0                     | 0.0                     | 0.0                     | 0.0                     | 0.0            | N/A              | 0.0                     |
| Community College          | Graduate       | 0.0                     | 0.0                     | 0.0                     | 0.0                     | 0.0            | N/A              | 0.0                     |
|                            | Total EL       | 0.0                     | 125.0                   | 111.0                   | 40.0                    | -71.0          | -64.0%           | 111.0                   |
|                            | Lower Division | 1,301.0                 | 1,113.0                 | 478.0                   | 575.0                   | 97.0           | 20.3%            | 478.0                   |
| Hankband Carlal Cardana    | Upper Division | 7,278.0                 | 7,434.0                 | 8,051.0                 | 7,873.0                 | -178.0         | -2.2%            | 8,051.0                 |
| Health and Social Services | Graduate       | 2,381.0                 | 2,722.0                 | 3,607.0                 | 3,552.0                 | -55.0          | -1.5%            | 3,607.0                 |
|                            | Total HS       | 10,960.0                | 11,269.0                | 12,136.0                | 12,000.0                | -136.0         | -1.1%            | 12,136.0                |
|                            | Lower Division | 27.0                    | 23.0                    | 24.0                    | 18.0                    | -6.0           | -25.0%           | 24.0                    |
|                            | Upper Division | 84.0                    | 84.0                    | 0.0                     | 72.0                    | 72.0           | N/A              | 0.0                     |
| Library Science            | Graduate       | 0.0                     | 0.0                     | 0.0                     | 0.0                     | 0.0            | N/A              | 0.0                     |
|                            | Total LS       | 111.0                   | 107.0                   | 24.0                    | 90.0                    | 66.0           | 275.0%           | 24.0                    |
|                            | Lower Division | 0.0                     | 0.0                     | 216.0                   | 2.0                     | -214.0         | -99.1%           | 216.0                   |
| Honors College             | Upper Division | 0.0                     | 0.0                     | 361.0                   | 123.0                   | -238.0         | -65.9%           | 361.0                   |
| Honors college             | Graduate       | 0.0                     | 0.0                     | 0.0                     | 0.0                     | 0.0            | N/A              | 0.0                     |
|                            | Total HN       | 0.0                     | 0.0                     | 577.0                   | 125.0                   | -452.0         | -78.3%           | 577.0                   |
|                            | Lower Division | 1,000.0                 | 1,209.0                 | 1,087.0                 | 1,063.0                 | -24.0          | -2.2%            | 1,087.0                 |
| UNIV                       | Upper Division | 73.0                    | 57.0                    | 58.0                    | 16.0                    | -42.0          | -72.4%           | 58.0                    |
|                            | Graduate       | 0.0                     | 0.0                     | 0.0                     | 0.0                     | 0.0            | N/A              | 0.0                     |
|                            | Total UNIV     | 1,073.0                 | 1,266.0                 | 1,145.0                 | 1,079.0                 | -66.0          | -5.8%            | 1,145.0                 |
|                            | Lower Division | 64,756.5                | 63,736.0                | 64,347.0                | 59,985.0                | -4,362.0       | -6.8%            | 64,347.0                |
| Total Las Causas Communa   | Upper Division | 71,491.5                | 72,229.0                | 75,591.0                | 73,420.5                | -2,170.5       | -2.9%            | 75,591.0                |
| Total Las Cruces Campus    | Graduate       | 18,019.0                | 18,088.0                | 18,842.0                | 18,501.0                | -341.0         | -1.8%            | 18,842.0                |
|                            | Total          | 154,267.0               | 154,053.0               | 158,780.0               | 151,906.5               | -6,873.5       | -4.3%            | 158,780.0               |