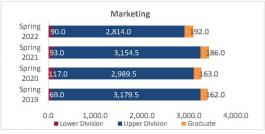

## Daily Student Credit Hours (SCH) Spring 2019 through Spring 2022 New Mexico State University - Las Cruces Campus

|                            |                | Student Credit Ho       | urs (Based on Co        | urse Prefix)            |                         |                |                  |                         |
|----------------------------|----------------|-------------------------|-------------------------|-------------------------|-------------------------|----------------|------------------|-------------------------|
| College                    | SCH Level      | Spring 2019<br>01/31/19 | Spring 2020<br>02/06/20 | Spring 2021<br>02/11/21 | Spring 2022<br>01/30/22 | 1 yr<br>Change | 1 yr<br>% Change | CENSUS 2021<br>02/12/21 |
|                            | Lower Division | 4,239.0                 | 3,520.0                 | 3,611.0                 | 3,847.0                 | 236.0          | 6.5%             | 3,611.0                 |
| Agricultural, Consumer and | Upper Division | 7,181.0                 | 7,332.0                 | 8,445.0                 | 8,483.0                 | 38.0           | 0.4%             | 8,445.0                 |
| Environmental Sciences     | Graduate       | 1,475.0                 | 1,682.0                 | 1,622.0                 | 1,573.0                 | -49.0          | -3.0%            | 1,622.0                 |
|                            | Total ACES     | 12,895.0                | 12,534.0                | 13,678.0                | 13,903.0                | 225.0          | 1.6%             | 13,678.0                |
|                            | Lower Division | 45,753.5                | 44,097.0                | 44,845.0                | 40,232.0                | -4,613.0       | -10.3%           | 44,845.0                |
| Arts and Sciences          | Upper Division | 25,839.0                | 27,487.5                | 27,138.5                | 27,102.5                | -36.0          | -0.1%            | 27,138.5                |
| Aits and Sciences          | Graduate       | 5,338.0                 | 5,135.0                 | 5,028.0                 | 4,922.0                 | -106.0         | -2.1%            | 5,028.0                 |
|                            | Total AS       | 76,930.5                | 76,719.5                | 77,011.5                | 72,256.5                | -4,755.0       | -6.2%            | 77,011.5                |
|                            | Lower Division | 4,428.0                 | 4,434.0                 | 4,392.0                 | 4,473.0                 | 81.0           | 1.8%             | 4,392.0                 |
| Business                   | Upper Division | 13,196.5                | 12,212.5                | 12,980.5                | 12,378.0                | -602.5         | -4.6%            | 12,980.5                |
| Dusiness                   | Graduate       | 2,002.0                 | 1,855.0                 | 2,098.0                 | 1,873.0                 | -225.0         | -10.7%           | 2,098.0                 |
|                            | Total BA       | 19,626.5                | 18,501.5                | 19,470.5                | 18,724.0                | -746.5         | -3.8%            | 19,470.5                |
|                            | Lower Division | 4,327.0                 | 5,260.0                 | 5,508.0                 | 6,013.0                 | 505.0          | 9.2%             | 5,508.0                 |
| Education                  | Upper Division | 8,567.0                 | 8,485.0                 | 9,599.0                 | 8,515.0                 | -1,084.0       | -11.3%           | 9,599.0                 |
|                            | Graduate       | 4,210.0                 | 4,185.0                 | 3,936.0                 | 4,184.0                 | 248.0          | 6.3%             | 3,936.0                 |
|                            | Total ED       | 17,104.0                | 17,930.0                | 19,043.0                | 18,712.0                | -331.0         | -1.7%            | 19,043.0                |
|                            | Lower Division | 3,681.0                 | 3,955.0                 | 4,075.0                 | 3,722.0                 | -353.0         | -8.7%            | 4,075.0                 |
| Engineering                | Upper Division | 9,273.0                 | 9,137.0                 | 8,958.0                 | 8,858.0                 | -100.0         | -1.1%            | 8,958.0                 |
| Lingineering               | Graduate       | 2,514.0                 | 2,374.0                 | 2,439.0                 | 2,303.0                 | -136.0         | -5.6%            | 2,439.0                 |
|                            | Total EG       | 15,468.0                | 15,466.0                | 15,472.0                | 14,883.0                | -589.0         | -3.8%            | 15,472.0                |
| Graduate                   | Graduate       | 99.0                    | 135.0                   | 112.0                   | 94.0                    | -18.0          | -16.1%           | 112.0                   |
| diadate                    | Total GR       | 99.0                    | 135.0                   | 112.0                   | 94.0                    | -18.0          | -16.1%           | 112.0                   |
|                            | Lower Division | 0.0                     | 125.0                   | 111.0                   | 40.0                    | -71.0          | -64.0%           | 111.0                   |
|                            | Upper Division | 0.0                     | 0.0                     | 0.0                     | 0.0                     | 0.0            | N/A              | 0.0                     |
| Community College          | Graduate       | 0.0                     | 0.0                     | 0.0                     | 0.0                     | 0.0            | N/A              | 0.0                     |
|                            | Total EL       | 0.0                     | 125.0                   | 111.0                   | 40.0                    | -71.0          | -64.0%           | 111.0                   |
|                            | Lower Division | 1,301.0                 | 1,113.0                 | 478.0                   | 575.0                   | 97.0           | 20.3%            | 478.0                   |
| Hankband Carlal Cardana    | Upper Division | 7,278.0                 | 7,434.0                 | 8,051.0                 | 7,873.0                 | -178.0         | -2.2%            | 8,051.0                 |
| Health and Social Services | Graduate       | 2,381.0                 | 2,722.0                 | 3,607.0                 | 3,552.0                 | -55.0          | -1.5%            | 3,607.0                 |
|                            | Total HS       | 10,960.0                | 11,269.0                | 12,136.0                | 12,000.0                | -136.0         | -1.1%            | 12,136.0                |
|                            | Lower Division | 27.0                    | 23.0                    | 24.0                    | 18.0                    | -6.0           | -25.0%           | 24.0                    |
|                            | Upper Division | 84.0                    | 84.0                    | 0.0                     | 72.0                    | 72.0           | N/A              | 0.0                     |
| Library Science            | Graduate       | 0.0                     | 0.0                     | 0.0                     | 0.0                     | 0.0            | N/A              | 0.0                     |
|                            | Total LS       | 111.0                   | 107.0                   | 24.0                    | 90.0                    | 66.0           | 275.0%           | 24.0                    |
|                            | Lower Division | 0.0                     | 0.0                     | 216.0                   | 2.0                     | -214.0         | -99.1%           | 216.0                   |
| Honors College             | Upper Division | 0.0                     | 0.0                     | 361.0                   | 123.0                   | -238.0         | -65.9%           | 361.0                   |
| Honors college             | Graduate       | 0.0                     | 0.0                     | 0.0                     | 0.0                     | 0.0            | N/A              | 0.0                     |
|                            | Total HN       | 0.0                     | 0.0                     | 577.0                   | 125.0                   | -452.0         | -78.3%           | 577.0                   |
|                            | Lower Division | 1,000.0                 | 1,209.0                 | 1,087.0                 | 1,063.0                 | -24.0          | -2.2%            | 1,087.0                 |
| UNIV                       | Upper Division | 73.0                    | 57.0                    | 58.0                    | 16.0                    | -42.0          | -72.4%           | 58.0                    |
|                            | Graduate       | 0.0                     | 0.0                     | 0.0                     | 0.0                     | 0.0            | N/A              | 0.0                     |
|                            | Total UNIV     | 1,073.0                 | 1,266.0                 | 1,145.0                 | 1,079.0                 | -66.0          | -5.8%            | 1,145.0                 |
|                            | Lower Division | 64,756.5                | 63,736.0                | 64,347.0                | 59,985.0                | -4,362.0       | -6.8%            | 64,347.0                |
| Total Las Causas Communa   | Upper Division | 71,491.5                | 72,229.0                | 75,591.0                | 73,420.5                | -2,170.5       | -2.9%            | 75,591.0                |
| Total Las Cruces Campus    | Graduate       | 18,019.0                | 18,088.0                | 18,842.0                | 18,501.0                | -341.0         | -1.8%            | 18,842.0                |
|                            | Total          | 154,267.0               | 154,053.0               | 158,780.0               | 151,906.5               | -6,873.5       | -4.3%            | 158,780.0               |