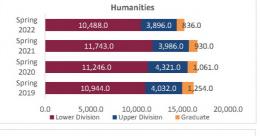

## Daily Student Credit Hours (SCH) Spring 2019 through Spring 2022 New Mexico State University - Las Cruces Campus

|                            |                | Student Credit Ho       | urs (Based on Co        | urse Prefix)            |                         |                |                  |                         |
|----------------------------|----------------|-------------------------|-------------------------|-------------------------|-------------------------|----------------|------------------|-------------------------|
| College                    | SCH Level      | Spring 2019<br>01/31/19 | Spring 2020<br>02/06/20 | Spring 2021<br>02/11/21 | Spring 2022<br>01/30/22 | 1 yr<br>Change | 1 yr<br>% Change | CENSUS 2021<br>02/12/21 |
|                            | Lower Division | 4,239.0                 | 3,520.0                 | 3,611.0                 | 3,847.0                 | 236.0          | 6.5%             | 3,611.0                 |
| Agricultural, Consumer and | Upper Division | 7,181.0                 | 7,332.0                 | 8,445.0                 | 8,483.0                 | 38.0           | 0.4%             | 8,445.0                 |
| Environmental Sciences     | Graduate       | 1,475.0                 | 1,682.0                 | 1,622.0                 | 1,573.0                 | -49.0          | -3.0%            | 1,622.0                 |
|                            | Total ACES     | 12,895.0                | 12,534.0                | 13,678.0                | 13,903.0                | 225.0          | 1.6%             | 13,678.0                |
|                            | Lower Division | 45,753.5                | 44,097.0                | 44,845.0                | 40,232.0                | -4,613.0       | -10.3%           | 44,845.0                |
| Arts and Sciences          | Upper Division | 25,839.0                | 27,487.5                | 27,138.5                | 27,102.5                | -36.0          | -0.1%            | 27,138.5                |
| Aits and Sciences          | Graduate       | 5,338.0                 | 5,135.0                 | 5,028.0                 | 4,922.0                 | -106.0         | -2.1%            | 5,028.0                 |
|                            | Total AS       | 76,930.5                | 76,719.5                | 77,011.5                | 72,256.5                | -4,755.0       | -6.2%            | 77,011.5                |
|                            | Lower Division | 4,428.0                 | 4,434.0                 | 4,392.0                 | 4,473.0                 | 81.0           | 1.8%             | 4,392.0                 |
| Business                   | Upper Division | 13,196.5                | 12,212.5                | 12,980.5                | 12,378.0                | -602.5         | -4.6%            | 12,980.5                |
| Dusiness                   | Graduate       | 2,002.0                 | 1,855.0                 | 2,098.0                 | 1,873.0                 | -225.0         | -10.7%           | 2,098.0                 |
|                            | Total BA       | 19,626.5                | 18,501.5                | 19,470.5                | 18,724.0                | -746.5         | -3.8%            | 19,470.5                |
|                            | Lower Division | 4,327.0                 | 5,260.0                 | 5,508.0                 | 6,013.0                 | 505.0          | 9.2%             | 5,508.0                 |
| Education                  | Upper Division | 8,567.0                 | 8,485.0                 | 9,599.0                 | 8,515.0                 | -1,084.0       | -11.3%           | 9,599.0                 |
|                            | Graduate       | 4,210.0                 | 4,185.0                 | 3,936.0                 | 4,184.0                 | 248.0          | 6.3%             | 3,936.0                 |
|                            | Total ED       | 17,104.0                | 17,930.0                | 19,043.0                | 18,712.0                | -331.0         | -1.7%            | 19,043.0                |
|                            | Lower Division | 3,681.0                 | 3,955.0                 | 4,075.0                 | 3,722.0                 | -353.0         | -8.7%            | 4,075.0                 |
| Engineering                | Upper Division | 9,273.0                 | 9,137.0                 | 8,958.0                 | 8,858.0                 | -100.0         | -1.1%            | 8,958.0                 |
| Lingineering               | Graduate       | 2,514.0                 | 2,374.0                 | 2,439.0                 | 2,303.0                 | -136.0         | -5.6%            | 2,439.0                 |
|                            | Total EG       | 15,468.0                | 15,466.0                | 15,472.0                | 14,883.0                | -589.0         | -3.8%            | 15,472.0                |
| Graduate                   | Graduate       | 99.0                    | 135.0                   | 112.0                   | 94.0                    | -18.0          | -16.1%           | 112.0                   |
| diadate                    | Total GR       | 99.0                    | 135.0                   | 112.0                   | 94.0                    | -18.0          | -16.1%           | 112.0                   |
|                            | Lower Division | 0.0                     | 125.0                   | 111.0                   | 40.0                    | -71.0          | -64.0%           | 111.0                   |
|                            | Upper Division | 0.0                     | 0.0                     | 0.0                     | 0.0                     | 0.0            | N/A              | 0.0                     |
| Community College          | Graduate       | 0.0                     | 0.0                     | 0.0                     | 0.0                     | 0.0            | N/A              | 0.0                     |
|                            | Total EL       | 0.0                     | 125.0                   | 111.0                   | 40.0                    | -71.0          | -64.0%           | 111.0                   |
|                            | Lower Division | 1,301.0                 | 1,113.0                 | 478.0                   | 575.0                   | 97.0           | 20.3%            | 478.0                   |
| Hankband Carlal Cardana    | Upper Division | 7,278.0                 | 7,434.0                 | 8,051.0                 | 7,873.0                 | -178.0         | -2.2%            | 8,051.0                 |
| Health and Social Services | Graduate       | 2,381.0                 | 2,722.0                 | 3,607.0                 | 3,552.0                 | -55.0          | -1.5%            | 3,607.0                 |
|                            | Total HS       | 10,960.0                | 11,269.0                | 12,136.0                | 12,000.0                | -136.0         | -1.1%            | 12,136.0                |
|                            | Lower Division | 27.0                    | 23.0                    | 24.0                    | 18.0                    | -6.0           | -25.0%           | 24.0                    |
|                            | Upper Division | 84.0                    | 84.0                    | 0.0                     | 72.0                    | 72.0           | N/A              | 0.0                     |
| Library Science            | Graduate       | 0.0                     | 0.0                     | 0.0                     | 0.0                     | 0.0            | N/A              | 0.0                     |
|                            | Total LS       | 111.0                   | 107.0                   | 24.0                    | 90.0                    | 66.0           | 275.0%           | 24.0                    |
|                            | Lower Division | 0.0                     | 0.0                     | 216.0                   | 2.0                     | -214.0         | -99.1%           | 216.0                   |
| Honors College             | Upper Division | 0.0                     | 0.0                     | 361.0                   | 123.0                   | -238.0         | -65.9%           | 361.0                   |
| Honors college             | Graduate       | 0.0                     | 0.0                     | 0.0                     | 0.0                     | 0.0            | N/A              | 0.0                     |
|                            | Total HN       | 0.0                     | 0.0                     | 577.0                   | 125.0                   | -452.0         | -78.3%           | 577.0                   |
|                            | Lower Division | 1,000.0                 | 1,209.0                 | 1,087.0                 | 1,063.0                 | -24.0          | -2.2%            | 1,087.0                 |
| UNIV                       | Upper Division | 73.0                    | 57.0                    | 58.0                    | 16.0                    | -42.0          | -72.4%           | 58.0                    |
|                            | Graduate       | 0.0                     | 0.0                     | 0.0                     | 0.0                     | 0.0            | N/A              | 0.0                     |
|                            | Total UNIV     | 1,073.0                 | 1,266.0                 | 1,145.0                 | 1,079.0                 | -66.0          | -5.8%            | 1,145.0                 |
|                            | Lower Division | 64,756.5                | 63,736.0                | 64,347.0                | 59,985.0                | -4,362.0       | -6.8%            | 64,347.0                |
| Total Las Causas Communa   | Upper Division | 71,491.5                | 72,229.0                | 75,591.0                | 73,420.5                | -2,170.5       | -2.9%            | 75,591.0                |
| Total Las Cruces Campus    | Graduate       | 18,019.0                | 18,088.0                | 18,842.0                | 18,501.0                | -341.0         | -1.8%            | 18,842.0                |
|                            | Total          | 154,267.0               | 154,053.0               | 158,780.0               | 151,906.5               | -6,873.5       | -4.3%            | 158,780.0               |