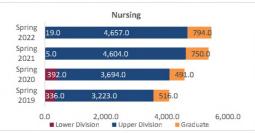

## Daily Student Credit Hours (SCH) Spring 2019 through Spring 2022 New Mexico State University - Las Cruces Campus

|                            |                | Student Credit Ho       | urs (Based on Co        | urse Prefix)            |                         |                |                  |                         |
|----------------------------|----------------|-------------------------|-------------------------|-------------------------|-------------------------|----------------|------------------|-------------------------|
| College                    | SCH Level      | Spring 2019<br>01/31/19 | Spring 2020<br>02/06/20 | Spring 2021<br>02/11/21 | Spring 2022<br>01/30/22 | 1 yr<br>Change | 1 yr<br>% Change | CENSUS 2021<br>02/12/21 |
|                            | Lower Division | 4,239.0                 | 3,520.0                 | 3,611.0                 | 3,847.0                 | 236.0          | 6.5%             | 3,611.0                 |
| Agricultural, Consumer and | Upper Division | 7,181.0                 | 7,332.0                 | 8,445.0                 | 8,483.0                 | 38.0           | 0.4%             | 8,445.0                 |
| Environmental Sciences     | Graduate       | 1,475.0                 | 1,682.0                 | 1,622.0                 | 1,573.0                 | -49.0          | -3.0%            | 1,622.0                 |
|                            | Total ACES     | 12,895.0                | 12,534.0                | 13,678.0                | 13,903.0                | 225.0          | 1.6%             | 13,678.0                |
|                            | Lower Division | 45,753.5                | 44,097.0                | 44,845.0                | 40,232.0                | -4,613.0       | -10.3%           | 44,845.0                |
| Arts and Sciences          | Upper Division | 25,839.0                | 27,487.5                | 27,138.5                | 27,102.5                | -36.0          | -0.1%            | 27,138.5                |
| Aits and Sciences          | Graduate       | 5,338.0                 | 5,135.0                 | 5,028.0                 | 4,922.0                 | -106.0         | -2.1%            | 5,028.0                 |
|                            | Total AS       | 76,930.5                | 76,719.5                | 77,011.5                | 72,256.5                | -4,755.0       | -6.2%            | 77,011.5                |
|                            | Lower Division | 4,428.0                 | 4,434.0                 | 4,392.0                 | 4,473.0                 | 81.0           | 1.8%             | 4,392.0                 |
| Business                   | Upper Division | 13,196.5                | 12,212.5                | 12,980.5                | 12,378.0                | -602.5         | -4.6%            | 12,980.5                |
| Dusiness                   | Graduate       | 2,002.0                 | 1,855.0                 | 2,098.0                 | 1,873.0                 | -225.0         | -10.7%           | 2,098.0                 |
|                            | Total BA       | 19,626.5                | 18,501.5                | 19,470.5                | 18,724.0                | -746.5         | -3.8%            | 19,470.5                |
|                            | Lower Division | 4,327.0                 | 5,260.0                 | 5,508.0                 | 6,013.0                 | 505.0          | 9.2%             | 5,508.0                 |
| Education                  | Upper Division | 8,567.0                 | 8,485.0                 | 9,599.0                 | 8,515.0                 | -1,084.0       | -11.3%           | 9,599.0                 |
|                            | Graduate       | 4,210.0                 | 4,185.0                 | 3,936.0                 | 4,184.0                 | 248.0          | 6.3%             | 3,936.0                 |
|                            | Total ED       | 17,104.0                | 17,930.0                | 19,043.0                | 18,712.0                | -331.0         | -1.7%            | 19,043.0                |
|                            | Lower Division | 3,681.0                 | 3,955.0                 | 4,075.0                 | 3,722.0                 | -353.0         | -8.7%            | 4,075.0                 |
| Engineering                | Upper Division | 9,273.0                 | 9,137.0                 | 8,958.0                 | 8,858.0                 | -100.0         | -1.1%            | 8,958.0                 |
| Lingineering               | Graduate       | 2,514.0                 | 2,374.0                 | 2,439.0                 | 2,303.0                 | -136.0         | -5.6%            | 2,439.0                 |
|                            | Total EG       | 15,468.0                | 15,466.0                | 15,472.0                | 14,883.0                | -589.0         | -3.8%            | 15,472.0                |
| Graduate                   | Graduate       | 99.0                    | 135.0                   | 112.0                   | 94.0                    | -18.0          | -16.1%           | 112.0                   |
| diadate                    | Total GR       | 99.0                    | 135.0                   | 112.0                   | 94.0                    | -18.0          | -16.1%           | 112.0                   |
|                            | Lower Division | 0.0                     | 125.0                   | 111.0                   | 40.0                    | -71.0          | -64.0%           | 111.0                   |
|                            | Upper Division | 0.0                     | 0.0                     | 0.0                     | 0.0                     | 0.0            | N/A              | 0.0                     |
| Community College          | Graduate       | 0.0                     | 0.0                     | 0.0                     | 0.0                     | 0.0            | N/A              | 0.0                     |
|                            | Total EL       | 0.0                     | 125.0                   | 111.0                   | 40.0                    | -71.0          | -64.0%           | 111.0                   |
|                            | Lower Division | 1,301.0                 | 1,113.0                 | 478.0                   | 575.0                   | 97.0           | 20.3%            | 478.0                   |
| Hankband Carlal Cardana    | Upper Division | 7,278.0                 | 7,434.0                 | 8,051.0                 | 7,873.0                 | -178.0         | -2.2%            | 8,051.0                 |
| Health and Social Services | Graduate       | 2,381.0                 | 2,722.0                 | 3,607.0                 | 3,552.0                 | -55.0          | -1.5%            | 3,607.0                 |
|                            | Total HS       | 10,960.0                | 11,269.0                | 12,136.0                | 12,000.0                | -136.0         | -1.1%            | 12,136.0                |
|                            | Lower Division | 27.0                    | 23.0                    | 24.0                    | 18.0                    | -6.0           | -25.0%           | 24.0                    |
|                            | Upper Division | 84.0                    | 84.0                    | 0.0                     | 72.0                    | 72.0           | N/A              | 0.0                     |
| Library Science            | Graduate       | 0.0                     | 0.0                     | 0.0                     | 0.0                     | 0.0            | N/A              | 0.0                     |
|                            | Total LS       | 111.0                   | 107.0                   | 24.0                    | 90.0                    | 66.0           | 275.0%           | 24.0                    |
|                            | Lower Division | 0.0                     | 0.0                     | 216.0                   | 2.0                     | -214.0         | -99.1%           | 216.0                   |
| Honors College             | Upper Division | 0.0                     | 0.0                     | 361.0                   | 123.0                   | -238.0         | -65.9%           | 361.0                   |
| Honors college             | Graduate       | 0.0                     | 0.0                     | 0.0                     | 0.0                     | 0.0            | N/A              | 0.0                     |
|                            | Total HN       | 0.0                     | 0.0                     | 577.0                   | 125.0                   | -452.0         | -78.3%           | 577.0                   |
|                            | Lower Division | 1,000.0                 | 1,209.0                 | 1,087.0                 | 1,063.0                 | -24.0          | -2.2%            | 1,087.0                 |
| UNIV                       | Upper Division | 73.0                    | 57.0                    | 58.0                    | 16.0                    | -42.0          | -72.4%           | 58.0                    |
|                            | Graduate       | 0.0                     | 0.0                     | 0.0                     | 0.0                     | 0.0            | N/A              | 0.0                     |
|                            | Total UNIV     | 1,073.0                 | 1,266.0                 | 1,145.0                 | 1,079.0                 | -66.0          | -5.8%            | 1,145.0                 |
|                            | Lower Division | 64,756.5                | 63,736.0                | 64,347.0                | 59,985.0                | -4,362.0       | -6.8%            | 64,347.0                |
| Total Las Causas Communa   | Upper Division | 71,491.5                | 72,229.0                | 75,591.0                | 73,420.5                | -2,170.5       | -2.9%            | 75,591.0                |
| Total Las Cruces Campus    | Graduate       | 18,019.0                | 18,088.0                | 18,842.0                | 18,501.0                | -341.0         | -1.8%            | 18,842.0                |
|                            | Total          | 154,267.0               | 154,053.0               | 158,780.0               | 151,906.5               | -6,873.5       | -4.3%            | 158,780.0               |