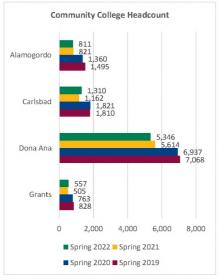

#### **NMSU Enrollment**

| Day to Day        | ,                       |                         |                         |                         |                |                  | SCH                     |                         |                         |                         |                         |                |                  |                          |
|-------------------|-------------------------|-------------------------|-------------------------|-------------------------|----------------|------------------|-------------------------|-------------------------|-------------------------|-------------------------|-------------------------|----------------|------------------|--------------------------|
| Comparisons       | Spring 2019<br>01/31/19 | Spring 2020<br>02/06/20 | Spring 2021<br>02/11/21 | Spring 2022<br>01/30/22 | 1 yr<br>Change | 1 yr<br>% Change | CENSUS 2021<br>02/12/21 | Spring 2019<br>01/31/19 | Spring 2020<br>02/06/20 | Spring 2021<br>02/11/21 | Spring 2022<br>01/30/22 | 1 yr<br>Change | 1 yr<br>% Change | CENSUS 2021<br>2/12/2021 |
| NMSU System       | 21,874                  | 21,658                  | 20,237                  | 19,581                  | -656           | -3.2%            | 20,237                  | 241,780.0               | 240,053.0               | 227,774.0               | 216,680.5               | -11,093.5      | -4.9%            | 227,774.0                |
| Alamogordo        | 1,495                   | 1,360                   | 821                     | 811                     | -10            | -1.2%            | 821                     | 9,890.0                 | 8,665.0                 | 5,607.0                 | 5,290.0                 | -317.0         | -5.7%            | 5,607.0                  |
| Carlsbad          | 1,810                   | 1,821                   | 1,162                   | 1,310                   | 148            | 12.7%            | 1,162                   | 11,236.0                | 10,942.0                | 8,096.0                 | 8,147.0                 | 51.0           | 0.6%             | 8,096.0                  |
| Dona Ana          | 7,068                   | 6,937                   | 5,614                   | 5,346                   | -268           | -4.8%            | 5,614                   | 61,856.0                | 62,162.0                | 52,049.0                | 47,861.0                | -4,188.0       | -8.0%            | 52,049.0                 |
| Grants            | 828                     | 763                     | 505                     | 557                     | 52             | 10.3%            | 505                     | 4,531.0                 | 4,231.0                 | 3,242.0                 | 3,476.0                 | 234.0          | 7.2%             | 3,242.0                  |
| Las Cruces Campus | 12,980                  | 12,934                  | 13,078                  | 12,712                  | -366           | -2.8%            | 13,078                  | 154,267.0               | 154,053.0               | 158,780.0               | 151,906.5               | -6,873.5       | -4.3%            | 158,780.0                |
| Undergraduate     | 10,543                  | 10,449                  | 10,475                  | 10,129                  | -346           | -3.3%            | 10,475                  | 136,248.0               | 135,965.0               | 139,938.0               | 133,405.5               | -6,532.5       | -4.7%            | 139,938.0                |
| Graduate          | 2,437                   | 2,485                   | 2,603                   | 2,583                   | -20            | -0.8%            | 2,603                   | 18,019.0                | 18,088.0                | 18,842.0                | 18,501.0                | -341.0         | -1.8%            | 18,842.0                 |

STATE

BE BOLD. Shape the Future.
Institutional Analysis

Spring 2019 through Spring 2022

■ Spring 2022 ■ Spring 2021 ■ Spring 2020 ■ Spring 2019

|                           | 2.2                     | Headcount by            | Student Categor         | y and Level             |                |                  |                         |
|---------------------------|-------------------------|-------------------------|-------------------------|-------------------------|----------------|------------------|-------------------------|
|                           | Spring 2019<br>01/31/19 | Spring 2020<br>02/06/20 | Spring 2021<br>02/11/21 | Spring 2022<br>01/30/22 | 1 yr<br>Change | 1 yr<br>% Change | CENSUS 2021<br>02/12/21 |
| Alamogordo:               |                         |                         |                         |                         |                |                  |                         |
| First Time Freshmen       | 40                      | 62                      | 52                      | 56                      | 4              | 7.69%            | 52                      |
| Undergraduate Transfers   | 46                      | 40                      | 33                      | 11                      | -22            | -66.67%          | 33                      |
| Continuing Undergraduates | 515                     | 471                     | 384                     | 345                     | -39            | -10.16%          | 384                     |
| Freshmen                  | 174                     | 168                     | 110                     | 107                     | -3             | -2.73%           | 110                     |
| Sophomore                 | 181                     | 142                     | 148                     | 121                     | -27            | -18.24%          | 148                     |
| Junior                    | 89                      | 91                      | 65                      | 69                      | 4              | 6.15%            | 65                      |
| Senior                    | 46                      | 43                      | 30                      | 36                      | 6              | 20.00%           | 30                      |
| Non Degree                | 22                      | 27                      | 31                      | 12                      | -19            | -61.29%          | 3:                      |
| Post Baccalaureate        | 3                       | 0                       | 0                       | 0                       | 0              | N/A              | (                       |
| High School (Dual Credit) | 207                     | 185                     | 103                     | 133                     | 30             | 29.13%           | 103                     |
| Other Campuses            | 625                     | 541                     | 200                     | 228                     | 28             | 14.00%           | 200                     |
| Other**                   | 62                      | 61                      | 49                      | 38                      | -11            | -22.45%          | 49                      |
| Total                     | 1,495                   | 1,360                   | 821                     | 811                     | -10            | -1.22%           | 821                     |
| Carlsbad:                 |                         |                         |                         |                         |                |                  |                         |
| First Time Freshmen       | 33                      | 39                      | 44                      | 43                      | -1             | -2.27%           | 44                      |
| Undergraduate Transfers   | 32                      | 28                      | 24                      | 22                      | -2             | -8.33%           | 24                      |
| Continuing Undergraduates | 429                     | 389                     | 380                     | 334                     | -46            | -12.11%          | 380                     |
| Freshmen                  | 119                     | 105                     | 98                      | 102                     | 4              | 4.08%            | 98                      |
| Sophomore                 | 151                     | 143                     | 162                     | 129                     | -33            | -20.37%          | 162                     |
| Junior                    | 98                      | 79                      | 69                      | 59                      | -10            | -14.49%          | 69                      |
| Senior                    | 54                      | 52                      | 43                      | 40                      | -3             | -6.98%           | 43                      |
| Non Degree                | 7                       | 10                      | 8                       | 4                       | -4             | -50.00%          |                         |
| Post Baccalaureate        | 0                       | 0                       | 0                       | 0                       | 0              | N/A              |                         |
| High School (Dual Credit) | 846                     | 901                     | 476                     | 621                     | 145            | 30.46%           | 470                     |
| Other Campuses            | 416                     | 414                     | 209                     | 250                     | 41             | 19.62%           | 209                     |
| Other**                   | 54                      | 50                      | 29                      | 40                      | 11             | 37.93%           | 2:                      |
| Total                     | 1,810                   | 1,821                   | 1,162                   | 1,310                   | 148            | 12.74%           | 1,16                    |

Spring 2019 through Spring 2022

**New Mexico State University** 

|                           |                         | Headcount by            | Student Categor         | y and Level             |                |                  |                         |
|---------------------------|-------------------------|-------------------------|-------------------------|-------------------------|----------------|------------------|-------------------------|
|                           | Spring 2019<br>01/31/19 | Spring 2020<br>02/06/20 | Spring 2021<br>02/11/21 | Spring 2022<br>01/30/22 | 1 yr<br>Change | 1 yr<br>% Change | CENSUS 2021<br>02/12/21 |
| Dona Ana:                 |                         |                         |                         |                         |                |                  |                         |
| First Time Freshmen       | 260                     | 221                     | 198                     | 194                     | -4             | -2.02%           | 19                      |
| Undergraduate Transfers   | 137                     | 151                     | 131                     | 110                     | -21            | -16.03%          | 13                      |
| Continuing Undergraduates | 4,099                   | 4,134                   | 3,822                   | 3,457                   | -365           | -9.55%           | 3,82                    |
| Freshmen                  | 1,509                   | 1,521                   | 1,284                   | 1,170                   | -114           | -8.88%           | 1,28                    |
| Sophomore                 | 1,356                   | 1,409                   | 1,405                   | 1,192                   | -213           | -15.16%          | 1,40                    |
| Junior                    | 723                     | 671                     | 665                     | 587                     | -78            | -11.73%          | 66                      |
| Senior                    | 452                     | 455                     | 429                     | 447                     | 18             | 4.20%            | 42                      |
| Non Degree                | 25                      | 76                      | 39                      | 61                      | 22             | 56.41%           | 3                       |
| Post Baccalaureate        | 34                      | 2                       | 0                       | 0                       | 0              | N/A              |                         |
| High School (Dual Credit) | 940                     | 926                     | 818                     | 800                     | -18            | -2.20%           | 81                      |
| Other Campuses            | 1,272                   | 1,160                   | 323                     | 444                     | 121            | 37.46%           | 32                      |
| Other**                   | 360                     | 345                     | 322                     | 341                     | 19             | 5.90%            | 32                      |
| Total                     | 7,068                   | 6,937                   | 5,614                   | 5,346                   | -268           | -4.77%           | 5,61                    |
| Grants:                   |                         |                         |                         |                         |                | 0.5              |                         |
| First Time Freshmen       | 16                      | 26                      | 30                      | 31                      | 1              | 3.33%            | 13                      |
| Undergraduate Transfers   | 10                      | 7                       | 13                      | 10                      | -3             | -23.08%          | 1                       |
| Continuing Undergraduates | 229                     | 213                     | 169                     | 212                     | 43             | 25.44%           | 16                      |
| Freshmen                  | 73                      | 72                      | 44                      | 75                      | 31             | 70.45%           |                         |
| Sophomore                 | 68                      | 62                      | 65                      | 66                      | 1              | 1.54%            |                         |
| Junior                    | 37                      | 30                      | 26                      | 36                      | 10             | 38.46%           |                         |
| Senior                    | 12                      | 9                       | 13                      | 21                      | 8              | 61.54%           |                         |
| Non Degree                | 39                      | 40                      | 21                      | 14                      | -7             | -33.33%          |                         |
| Post Baccalaureate        | 0                       | 0                       | 0                       | 0                       | 0              | N/A              |                         |
| High School (Dual Credit) | 293                     | 240                     | 142                     | 118                     | -24            | -16.90%          | 1-                      |
| Other Campuses            | 258                     | 239                     | 116                     | 158                     | 42             | 36.21%           | 1                       |
| Other**                   | 22                      | 38                      | 35                      | 28                      | -7             | -20.00%          |                         |
| Total                     | 828                     | 763                     | 505                     | 557                     | 52             | 10.30%           | 5                       |