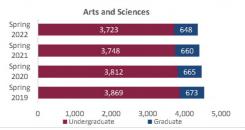

## Daily Student Credit Hours (SCH) Spring 2019 through Spring 2022 New Mexico State University - Las Cruces Campus

|                            |                | Student Credit Ho       | urs (Based on Co        | urse Prefix)            |                         |                |                  |                         |
|----------------------------|----------------|-------------------------|-------------------------|-------------------------|-------------------------|----------------|------------------|-------------------------|
| College                    | SCH Level      | Spring 2019<br>01/31/19 | Spring 2020<br>02/06/20 | Spring 2021<br>02/11/21 | Spring 2022<br>01/30/22 | 1 yr<br>Change | 1 yr<br>% Change | CENSUS 2021<br>02/12/21 |
|                            | Lower Division | 4,239.0                 | 3,520.0                 | 3,611.0                 | 3,847.0                 | 236.0          | 6.5%             | 3,611.0                 |
| Agricultural, Consumer and | Upper Division | 7,181.0                 | 7,332.0                 | 8,445.0                 | 8,483.0                 | 38.0           | 0.4%             | 8,445.0                 |
| Environmental Sciences     | Graduate       | 1,475.0                 | 1,682.0                 | 1,622.0                 | 1,573.0                 | -49.0          | -3.0%            | 1,622.0                 |
|                            | Total ACES     | 12,895.0                | 12,534.0                | 13,678.0                | 13,903.0                | 225.0          | 1.6%             | 13,678.0                |
|                            | Lower Division | 45,753.5                | 44,097.0                | 44,845.0                | 40,232.0                | -4,613.0       | -10.3%           | 44,845.0                |
| Arts and Sciences          | Upper Division | 25,839.0                | 27,487.5                | 27,138.5                | 27,102.5                | -36.0          | -0.1%            | 27,138.5                |
| Aits and Sciences          | Graduate       | 5,338.0                 | 5,135.0                 | 5,028.0                 | 4,922.0                 | -106.0         | -2.1%            | 5,028.0                 |
|                            | Total AS       | 76,930.5                | 76,719.5                | 77,011.5                | 72,256.5                | -4,755.0       | -6.2%            | 77,011.5                |
|                            | Lower Division | 4,428.0                 | 4,434.0                 | 4,392.0                 | 4,473.0                 | 81.0           | 1.8%             | 4,392.0                 |
| Business                   | Upper Division | 13,196.5                | 12,212.5                | 12,980.5                | 12,378.0                | -602.5         | -4.6%            | 12,980.5                |
| Dusiness                   | Graduate       | 2,002.0                 | 1,855.0                 | 2,098.0                 | 1,873.0                 | -225.0         | -10.7%           | 2,098.0                 |
|                            | Total BA       | 19,626.5                | 18,501.5                | 19,470.5                | 18,724.0                | -746.5         | -3.8%            | 19,470.5                |
|                            | Lower Division | 4,327.0                 | 5,260.0                 | 5,508.0                 | 6,013.0                 | 505.0          | 9.2%             | 5,508.0                 |
| Education                  | Upper Division | 8,567.0                 | 8,485.0                 | 9,599.0                 | 8,515.0                 | -1,084.0       | -11.3%           | 9,599.0                 |
|                            | Graduate       | 4,210.0                 | 4,185.0                 | 3,936.0                 | 4,184.0                 | 248.0          | 6.3%             | 3,936.0                 |
|                            | Total ED       | 17,104.0                | 17,930.0                | 19,043.0                | 18,712.0                | -331.0         | -1.7%            | 19,043.0                |
|                            | Lower Division | 3,681.0                 | 3,955.0                 | 4,075.0                 | 3,722.0                 | -353.0         | -8.7%            | 4,075.0                 |
| Engineering                | Upper Division | 9,273.0                 | 9,137.0                 | 8,958.0                 | 8,858.0                 | -100.0         | -1.1%            | 8,958.0                 |
| Lingineering               | Graduate       | 2,514.0                 | 2,374.0                 | 2,439.0                 | 2,303.0                 | -136.0         | -5.6%            | 2,439.0                 |
|                            | Total EG       | 15,468.0                | 15,466.0                | 15,472.0                | 14,883.0                | -589.0         | -3.8%            | 15,472.0                |
| Graduate                   | Graduate       | 99.0                    | 135.0                   | 112.0                   | 94.0                    | -18.0          | -16.1%           | 112.0                   |
| diadate                    | Total GR       | 99.0                    | 135.0                   | 112.0                   | 94.0                    | -18.0          | -16.1%           | 112.0                   |
|                            | Lower Division | 0.0                     | 125.0                   | 111.0                   | 40.0                    | -71.0          | -64.0%           | 111.0                   |
|                            | Upper Division | 0.0                     | 0.0                     | 0.0                     | 0.0                     | 0.0            | N/A              | 0.0                     |
| Community College          | Graduate       | 0.0                     | 0.0                     | 0.0                     | 0.0                     | 0.0            | N/A              | 0.0                     |
|                            | Total EL       | 0.0                     | 125.0                   | 111.0                   | 40.0                    | -71.0          | -64.0%           | 111.0                   |
|                            | Lower Division | 1,301.0                 | 1,113.0                 | 478.0                   | 575.0                   | 97.0           | 20.3%            | 478.0                   |
| Hankband Carlal Cardana    | Upper Division | 7,278.0                 | 7,434.0                 | 8,051.0                 | 7,873.0                 | -178.0         | -2.2%            | 8,051.0                 |
| Health and Social Services | Graduate       | 2,381.0                 | 2,722.0                 | 3,607.0                 | 3,552.0                 | -55.0          | -1.5%            | 3,607.0                 |
|                            | Total HS       | 10,960.0                | 11,269.0                | 12,136.0                | 12,000.0                | -136.0         | -1.1%            | 12,136.0                |
|                            | Lower Division | 27.0                    | 23.0                    | 24.0                    | 18.0                    | -6.0           | -25.0%           | 24.0                    |
|                            | Upper Division | 84.0                    | 84.0                    | 0.0                     | 72.0                    | 72.0           | N/A              | 0.0                     |
| Library Science            | Graduate       | 0.0                     | 0.0                     | 0.0                     | 0.0                     | 0.0            | N/A              | 0.0                     |
|                            | Total LS       | 111.0                   | 107.0                   | 24.0                    | 90.0                    | 66.0           | 275.0%           | 24.0                    |
|                            | Lower Division | 0.0                     | 0.0                     | 216.0                   | 2.0                     | -214.0         | -99.1%           | 216.0                   |
| Honors College             | Upper Division | 0.0                     | 0.0                     | 361.0                   | 123.0                   | -238.0         | -65.9%           | 361.0                   |
| Honors college             | Graduate       | 0.0                     | 0.0                     | 0.0                     | 0.0                     | 0.0            | N/A              | 0.0                     |
|                            | Total HN       | 0.0                     | 0.0                     | 577.0                   | 125.0                   | -452.0         | -78.3%           | 577.0                   |
|                            | Lower Division | 1,000.0                 | 1,209.0                 | 1,087.0                 | 1,063.0                 | -24.0          | -2.2%            | 1,087.0                 |
| UNIV                       | Upper Division | 73.0                    | 57.0                    | 58.0                    | 16.0                    | -42.0          | -72.4%           | 58.0                    |
|                            | Graduate       | 0.0                     | 0.0                     | 0.0                     | 0.0                     | 0.0            | N/A              | 0.0                     |
|                            | Total UNIV     | 1,073.0                 | 1,266.0                 | 1,145.0                 | 1,079.0                 | -66.0          | -5.8%            | 1,145.0                 |
|                            | Lower Division | 64,756.5                | 63,736.0                | 64,347.0                | 59,985.0                | -4,362.0       | -6.8%            | 64,347.0                |
| Total Las Causas Communa   | Upper Division | 71,491.5                | 72,229.0                | 75,591.0                | 73,420.5                | -2,170.5       | -2.9%            | 75,591.0                |
| Total Las Cruces Campus    | Graduate       | 18,019.0                | 18,088.0                | 18,842.0                | 18,501.0                | -341.0         | -1.8%            | 18,842.0                |
|                            | Total          | 154,267.0               | 154,053.0               | 158,780.0               | 151,906.5               | -6,873.5       | -4.3%            | 158,780.0               |