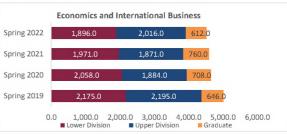

## Daily Student Credit Hours (SCH) Spring 2019 through Spring 2022 New Mexico State University - Las Cruces Campus

|                            |                | Student Credit Ho       | urs (Based on Co        | urse Prefix)            |                         |                |                  |                         |
|----------------------------|----------------|-------------------------|-------------------------|-------------------------|-------------------------|----------------|------------------|-------------------------|
| College                    | SCH Level      | Spring 2019<br>01/31/19 | Spring 2020<br>02/06/20 | Spring 2021<br>02/11/21 | Spring 2022<br>01/30/22 | 1 yr<br>Change | 1 yr<br>% Change | CENSUS 2021<br>02/12/21 |
|                            | Lower Division | 4,239.0                 | 3,520.0                 | 3,611.0                 | 3,847.0                 | 236.0          | 6.5%             | 3,611.0                 |
| Agricultural, Consumer and | Upper Division | 7,181.0                 | 7,332.0                 | 8,445.0                 | 8,483.0                 | 38.0           | 0.4%             | 8,445.0                 |
| Environmental Sciences     | Graduate       | 1,475.0                 | 1,682.0                 | 1,622.0                 | 1,573.0                 | -49.0          | -3.0%            | 1,622.0                 |
|                            | Total ACES     | 12,895.0                | 12,534.0                | 13,678.0                | 13,903.0                | 225.0          | 1.6%             | 13,678.0                |
|                            | Lower Division | 45,753.5                | 44,097.0                | 44,845.0                | 40,232.0                | -4,613.0       | -10.3%           | 44,845.0                |
| Arts and Sciences          | Upper Division | 25,839.0                | 27,487.5                | 27,138.5                | 27,102.5                | -36.0          | -0.1%            | 27,138.5                |
| Aits and Sciences          | Graduate       | 5,338.0                 | 5,135.0                 | 5,028.0                 | 4,922.0                 | -106.0         | -2.1%            | 5,028.0                 |
|                            | Total AS       | 76,930.5                | 76,719.5                | 77,011.5                | 72,256.5                | -4,755.0       | -6.2%            | 77,011.5                |
|                            | Lower Division | 4,428.0                 | 4,434.0                 | 4,392.0                 | 4,473.0                 | 81.0           | 1.8%             | 4,392.0                 |
| Business                   | Upper Division | 13,196.5                | 12,212.5                | 12,980.5                | 12,378.0                | -602.5         | -4.6%            | 12,980.5                |
| Dusiness                   | Graduate       | 2,002.0                 | 1,855.0                 | 2,098.0                 | 1,873.0                 | -225.0         | -10.7%           | 2,098.0                 |
|                            | Total BA       | 19,626.5                | 18,501.5                | 19,470.5                | 18,724.0                | -746.5         | -3.8%            | 19,470.5                |
|                            | Lower Division | 4,327.0                 | 5,260.0                 | 5,508.0                 | 6,013.0                 | 505.0          | 9.2%             | 5,508.0                 |
| Education                  | Upper Division | 8,567.0                 | 8,485.0                 | 9,599.0                 | 8,515.0                 | -1,084.0       | -11.3%           | 9,599.0                 |
|                            | Graduate       | 4,210.0                 | 4,185.0                 | 3,936.0                 | 4,184.0                 | 248.0          | 6.3%             | 3,936.0                 |
|                            | Total ED       | 17,104.0                | 17,930.0                | 19,043.0                | 18,712.0                | -331.0         | -1.7%            | 19,043.0                |
|                            | Lower Division | 3,681.0                 | 3,955.0                 | 4,075.0                 | 3,722.0                 | -353.0         | -8.7%            | 4,075.0                 |
| Engineering                | Upper Division | 9,273.0                 | 9,137.0                 | 8,958.0                 | 8,858.0                 | -100.0         | -1.1%            | 8,958.0                 |
| Lingineering               | Graduate       | 2,514.0                 | 2,374.0                 | 2,439.0                 | 2,303.0                 | -136.0         | -5.6%            | 2,439.0                 |
|                            | Total EG       | 15,468.0                | 15,466.0                | 15,472.0                | 14,883.0                | -589.0         | -3.8%            | 15,472.0                |
| Graduate                   | Graduate       | 99.0                    | 135.0                   | 112.0                   | 94.0                    | -18.0          | -16.1%           | 112.0                   |
| diadate                    | Total GR       | 99.0                    | 135.0                   | 112.0                   | 94.0                    | -18.0          | -16.1%           | 112.0                   |
|                            | Lower Division | 0.0                     | 125.0                   | 111.0                   | 40.0                    | -71.0          | -64.0%           | 111.0                   |
|                            | Upper Division | 0.0                     | 0.0                     | 0.0                     | 0.0                     | 0.0            | N/A              | 0.0                     |
| Community College          | Graduate       | 0.0                     | 0.0                     | 0.0                     | 0.0                     | 0.0            | N/A              | 0.0                     |
|                            | Total EL       | 0.0                     | 125.0                   | 111.0                   | 40.0                    | -71.0          | -64.0%           | 111.0                   |
|                            | Lower Division | 1,301.0                 | 1,113.0                 | 478.0                   | 575.0                   | 97.0           | 20.3%            | 478.0                   |
| Hankband Carlal Cardana    | Upper Division | 7,278.0                 | 7,434.0                 | 8,051.0                 | 7,873.0                 | -178.0         | -2.2%            | 8,051.0                 |
| Health and Social Services | Graduate       | 2,381.0                 | 2,722.0                 | 3,607.0                 | 3,552.0                 | -55.0          | -1.5%            | 3,607.0                 |
|                            | Total HS       | 10,960.0                | 11,269.0                | 12,136.0                | 12,000.0                | -136.0         | -1.1%            | 12,136.0                |
|                            | Lower Division | 27.0                    | 23.0                    | 24.0                    | 18.0                    | -6.0           | -25.0%           | 24.0                    |
|                            | Upper Division | 84.0                    | 84.0                    | 0.0                     | 72.0                    | 72.0           | N/A              | 0.0                     |
| Library Science            | Graduate       | 0.0                     | 0.0                     | 0.0                     | 0.0                     | 0.0            | N/A              | 0.0                     |
|                            | Total LS       | 111.0                   | 107.0                   | 24.0                    | 90.0                    | 66.0           | 275.0%           | 24.0                    |
|                            | Lower Division | 0.0                     | 0.0                     | 216.0                   | 2.0                     | -214.0         | -99.1%           | 216.0                   |
| Honors College             | Upper Division | 0.0                     | 0.0                     | 361.0                   | 123.0                   | -238.0         | -65.9%           | 361.0                   |
| Honors college             | Graduate       | 0.0                     | 0.0                     | 0.0                     | 0.0                     | 0.0            | N/A              | 0.0                     |
|                            | Total HN       | 0.0                     | 0.0                     | 577.0                   | 125.0                   | -452.0         | -78.3%           | 577.0                   |
|                            | Lower Division | 1,000.0                 | 1,209.0                 | 1,087.0                 | 1,063.0                 | -24.0          | -2.2%            | 1,087.0                 |
| UNIV                       | Upper Division | 73.0                    | 57.0                    | 58.0                    | 16.0                    | -42.0          | -72.4%           | 58.0                    |
|                            | Graduate       | 0.0                     | 0.0                     | 0.0                     | 0.0                     | 0.0            | N/A              | 0.0                     |
|                            | Total UNIV     | 1,073.0                 | 1,266.0                 | 1,145.0                 | 1,079.0                 | -66.0          | -5.8%            | 1,145.0                 |
|                            | Lower Division | 64,756.5                | 63,736.0                | 64,347.0                | 59,985.0                | -4,362.0       | -6.8%            | 64,347.0                |
| Total Las Causas Communa   | Upper Division | 71,491.5                | 72,229.0                | 75,591.0                | 73,420.5                | -2,170.5       | -2.9%            | 75,591.0                |
| Total Las Cruces Campus    | Graduate       | 18,019.0                | 18,088.0                | 18,842.0                | 18,501.0                | -341.0         | -1.8%            | 18,842.0                |
|                            | Total          | 154,267.0               | 154,053.0               | 158,780.0               | 151,906.5               | -6,873.5       | -4.3%            | 158,780.0               |