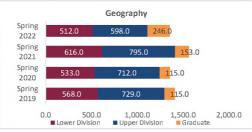

39.0                 | 7,893.0                 | 8,201.0                 | 8,100.0                 | -101.0         | -1.2%            | 8,201.                  |
| iotal Arts and Sciences - Sciences | Graduate       | 2,184.0                 | 2,353.0                 | 2,221.0                 | 2,306.0                 | 85.0           | 3.8%             | 2,221.                  |
|                                    | Total          | 29,932.0                | 29,805.0                | 30,048.0                | 28,528.0                | -1,520.0       | -5.1%            | 30,048.                 |

## STATE BE BOLD. Shape the Future

#### College of Arts and Sciences - Social Sciences

#### Preliminary HED Student Credit Hours (SCH) by Department Spring 2019 through Spring 2022

























#### College of Arts and Sciences - Social Sciences

#### Preliminary HED Student Credit Hours (SCH) by Department

Spring 2019 through Spring 2022

| SCH Level<br>.ower Division<br>Jpper Division<br>Graduate | Student Credit Ho Spring 2019 01/31/19 121.0 56.0