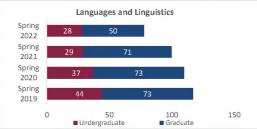

## Daily Student Credit Hours (SCH) Spring 2019 through Spring 2022 New Mexico State University - Las Cruces Campus

|                            |                | Student Credit Ho       | urs (Based on Co        | urse Prefix)            |                         |                |                  |                         |
|----------------------------|----------------|-------------------------|-------------------------|-------------------------|-------------------------|----------------|------------------|-------------------------|
| College                    | SCH Level      | Spring 2019<br>01/31/19 | Spring 2020<br>02/06/20 | Spring 2021<br>02/11/21 | Spring 2022<br>01/30/22 | 1 yr<br>Change | 1 yr<br>% Change | CENSUS 2021<br>02/12/21 |
|                            | Lower Division | 4,239.0                 | 3,520.0                 | 3,611.0                 | 3,847.0                 | 236.0          | 6.5%             | 3,611.0                 |
| Agricultural, Consumer and | Upper Division | 7,181.0                 | 7,332.0                 | 8,445.0                 | 8,483.0                 | 38.0           | 0.4%             | 8,445.0                 |
| Environmental Sciences     | Graduate       | 1,475.0                 | 1,682.0                 | 1,622.0                 | 1,573.0                 | -49.0          | -3.0%            | 1,622.0                 |
|                            | Total ACES     | 12,895.0                | 12,534.0                | 13,678.0                | 13,903.0                | 225.0          | 1.6%             | 13,678.0                |
|                            | Lower Division | 45,753.5                | 44,097.0                | 44,845.0                | 40,232.0                | -4,613.0       | -10.3%           | 44,845.0                |
| Arts and Sciences          | Upper Division | 25,839.0                | 27,487.5                | 27,138.5                | 27,102.5                | -36.0          | -0.1%            | 27,138.5                |
| Aits and Sciences          | Graduate       | 5,338.0                 | 5,135.0                 | 5,028.0                 | 4,922.0                 | -106.0         | -2.1%            | 5,028.0                 |
|                            | Total AS       | 76,930.5                | 76,719.5                | 77,011.5                | 72,256.5                | -4,755.0       | -6.2%            | 77,011.5                |
|                            | Lower Division | 4,428.0                 | 4,434.0                 | 4,392.0                 | 4,473.0                 | 81.0           | 1.8%             | 4,392.0                 |
| Business                   | Upper Division | 13,196.5                | 12,212.5                | 12,980.5                | 12,378.0                | -602.5         | -4.6%            | 12,980.5                |
| Dusiness                   | Graduate       | 2,002.0                 | 1,855.0                 | 2,098.0                 | 1,873.0                 | -225.0         | -10.7%           | 2,098.0                 |
|                            | Total BA       | 19,626.5                | 18,501.5                | 19,470.5                | 18,724.0                | -746.5         | -3.8%            | 19,470.5                |
|                            | Lower Division | 4,327.0                 | 5,260.0                 | 5,508.0                 | 6,013.0                 | 505.0          | 9.2%             | 5,508.0                 |
| Education                  | Upper Division | 8,567.0                 | 8,485.0                 | 9,599.0                 | 8,515.0                 | -1,084.0       | -11.3%           | 9,599.0                 |
|                            | Graduate       | 4,210.0                 | 4,185.0                 | 3,936.0                 | 4,184.0                 | 248.0          | 6.3%             | 3,936.0                 |
|                            | Total ED       | 17,104.0                | 17,930.0                | 19,043.0                | 18,712.0                | -331.0         | -1.7%            | 19,043.0                |
|                            | Lower Division | 3,681.0                 | 3,955.0                 | 4,075.0                 | 3,722.0                 | -353.0         | -8.7%            | 4,075.0                 |
| Engineering                | Upper Division | 9,273.0                 | 9,137.0                 | 8,958.0                 | 8,858.0                 | -100.0         | -1.1%            | 8,958.0                 |
| Lingineering               | Graduate       | 2,514.0                 | 2,374.0                 | 2,439.0                 | 2,303.0                 | -136.0         | -5.6%            | 2,439.0                 |
|                            | Total EG       | 15,468.0                | 15,466.0                | 15,472.0                | 14,883.0                | -589.0         | -3.8%            | 15,472.0                |
| Graduate                   | Graduate       | 99.0                    | 135.0                   | 112.0                   | 94.0                    | -18.0          | -16.1%           | 112.0                   |
| diadate                    | Total GR       | 99.0                    | 135.0                   | 112.0                   | 94.0                    | -18.0          | -16.1%           | 112.0                   |
|                            | Lower Division | 0.0                     | 125.0                   | 111.0                   | 40.0                    | -71.0          | -64.0%           | 111.0                   |
|                            | Upper Division | 0.0                     | 0.0                     | 0.0                     | 0.0                     | 0.0            | N/A              | 0.0                     |
| Community College          | Graduate       | 0.0                     | 0.0                     | 0.0                     | 0.0                     | 0.0            | N/A              | 0.0                     |
|                            | Total EL       | 0.0                     | 125.0                   | 111.0                   | 40.0                    | -71.0          | -64.0%           | 111.0                   |
|                            | Lower Division | 1,301.0                 | 1,113.0                 | 478.0                   | 575.0                   | 97.0           | 20.3%            | 478.0                   |
| Hankband Carlal Cardana    | Upper Division | 7,278.0                 | 7,434.0                 | 8,051.0                 | 7,873.0                 | -178.0         | -2.2%            | 8,051.0                 |
| Health and Social Services | Graduate       | 2,381.0                 | 2,722.0                 | 3,607.0                 | 3,552.0                 | -55.0          | -1.5%            | 3,607.0                 |
|                            | Total HS       | 10,960.0                | 11,269.0                | 12,136.0                | 12,000.0                | -136.0         | -1.1%            | 12,136.0                |
|                            | Lower Division | 27.0                    | 23.0                    | 24.0                    | 18.0                    | -6.0           | -25.0%           | 24.0                    |
|                            | Upper Division | 84.0                    | 84.0                    | 0.0                     | 72.0                    | 72.0           | N/A              | 0.0                     |
| Library Science            | Graduate       | 0.0                     | 0.0                     | 0.0                     | 0.0                     | 0.0            | N/A              | 0.0                     |
|                            | Total LS       | 111.0                   | 107.0                   | 24.0                    | 90.0                    | 66.0           | 275.0%           | 24.0                    |
|                            | Lower Division | 0.0                     | 0.0                     | 216.0                   | 2.0                     | -214.0         | -99.1%           | 216.0                   |
| Honors College             | Upper Division | 0.0                     | 0.0                     | 361.0                   | 123.0                   | -238.0         | -65.9%           | 361.0                   |
| Honors college             | Graduate       | 0.0                     | 0.0                     | 0.0                     | 0.0                     | 0.0            | N/A              | 0.0                     |
|                            | Total HN       | 0.0                     | 0.0                     | 577.0                   | 125.0                   | -452.0         | -78.3%           | 577.0                   |
|                            | Lower Division | 1,000.0                 | 1,209.0                 | 1,087.0                 | 1,063.0                 | -24.0          | -2.2%            | 1,087.0                 |
| UNIV                       | Upper Division | 73.0                    | 57.0                    | 58.0                    | 16.0                    | -42.0          | -72.4%           | 58.0                    |
|                            | Graduate       | 0.0                     | 0.0                     | 0.0                     | 0.0                     | 0.0            | N/A              | 0.0                     |
|                            | Total UNIV     | 1,073.0                 | 1,266.0                 | 1,145.0                 | 1,079.0                 | -66.0          | -5.8%            | 1,145.0                 |
|                            | Lower Division | 64,756.5                | 63,736.0                | 64,347.0                | 59,985.0                | -4,362.0       | -6.8%            | 64,347.0                |
| Total Las Causas Communa   | Upper Division | 71,491.5                | 72,229.0                | 75,591.0                | 73,420.5                | -2,170.5       | -2.9%            | 75,591.0                |
| Total Las Cruces Campus    | Graduate       | 18,019.0                | 18,088.0                | 18,842.0                | 18,501.0                | -341.0         | -1.8%            | 18,842.0                |
|                            | Total          | 154,267.0               | 154,053.0               | 158,780.0               | 151,906.5               | -6,873.5       | -4.3%            | 158,780.0               |