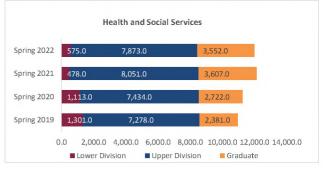

## Daily Student Credit Hours (SCH) Spring 2019 through Spring 2022 New Mexico State University - Las Cruces Campus

|                            |                | Student Credit Ho       | urs (Based on Co        | urse Prefix)            |                         |                |                  |                         |
|----------------------------|----------------|-------------------------|-------------------------|-------------------------|-------------------------|----------------|------------------|-------------------------|
| College                    | SCH Level      | Spring 2019<br>01/31/19 | Spring 2020<br>02/06/20 | Spring 2021<br>02/11/21 | Spring 2022<br>01/30/22 | 1 yr<br>Change | 1 yr<br>% Change | CENSUS 2021<br>02/12/21 |
|                            | Lower Division | 4,239.0                 | 3,520.0                 | 3,611.0                 | 3,847.0                 | 236.0          | 6.5%             | 3,611.0                 |
| Agricultural, Consumer and | Upper Division | 7,181.0                 | 7,332.0                 | 8,445.0                 | 8,483.0                 | 38.0           | 0.4%             | 8,445.0                 |
| Environmental Sciences     | Graduate       | 1,475.0                 | 1,682.0                 | 1,622.0                 | 1,573.0                 | -49.0          | -3.0%            | 1,622.0                 |
|                            | Total ACES     | 12,895.0                | 12,534.0                | 13,678.0                | 13,903.0                | 225.0          | 1.6%             | 13,678.0                |
|                            | Lower Division | 45,753.5                | 44,097.0                | 44,845.0                | 40,232.0                | -4,613.0       | -10.3%           | 44,845.0                |
| Arts and Sciences          | Upper Division | 25,839.0                | 27,487.5                | 27,138.5                | 27,102.5                | -36.0          | -0.1%            | 27,138.5                |
| Aits and Sciences          | Graduate       | 5,338.0                 | 5,135.0                 | 5,028.0                 | 4,922.0                 | -106.0         | -2.1%            | 5,028.0                 |
|                            | Total AS       | 76,930.5                | 76,719.5                | 77,011.5                | 72,256.5                | -4,755.0       | -6.2%            | 77,011.5                |
|                            | Lower Division | 4,428.0                 | 4,434.0                 | 4,392.0                 | 4,473.0                 | 81.0           | 1.8%             | 4,392.0                 |
| Business                   | Upper Division | 13,196.5                | 12,212.5                | 12,980.5                | 12,378.0                | -602.5         | -4.6%            | 12,980.5                |
| Dusiness                   | Graduate       | 2,002.0                 | 1,855.0                 | 2,098.0                 | 1,873.0                 | -225.0         | -10.7%           | 2,098.0                 |
|                            | Total BA       | 19,626.5                | 18,501.5                | 19,470.5                | 18,724.0                | -746.5         | -3.8%            | 19,470.5                |
|                            | Lower Division | 4,327.0                 | 5,260.0                 | 5,508.0                 | 6,013.0                 | 505.0          | 9.2%             | 5,508.0                 |
| Education                  | Upper Division | 8,567.0                 | 8,485.0                 | 9,599.0                 | 8,515.0                 | -1,084.0       | -11.3%           | 9,599.0                 |
|                            | Graduate       | 4,210.0                 | 4,185.0                 | 3,936.0                 | 4,184.0                 | 248.0          | 6.3%             | 3,936.0                 |
|                            | Total ED       | 17,104.0                | 17,930.0                | 19,043.0                | 18,712.0                | -331.0         | -1.7%            | 19,043.0                |
|                            | Lower Division | 3,681.0                 | 3,955.0                 | 4,075.0                 | 3,722.0                 | -353.0         | -8.7%            | 4,075.0                 |
| Engineering                | Upper Division | 9,273.0                 | 9,137.0                 | 8,958.0                 | 8,858.0                 | -100.0         | -1.1%            | 8,958.0                 |
| Lingineering               | Graduate       | 2,514.0                 | 2,374.0                 | 2,439.0                 | 2,303.0                 | -136.0         | -5.6%            | 2,439.0                 |
|                            | Total EG       | 15,468.0                | 15,466.0                | 15,472.0                | 14,883.0                | -589.0         | -3.8%            | 15,472.0                |
| Graduate                   | Graduate       | 99.0                    | 135.0                   | 112.0                   | 94.0                    | -18.0          | -16.1%           | 112.0                   |
| diadate                    | Total GR       | 99.0                    | 135.0                   | 112.0                   | 94.0                    | -18.0          | -16.1%           | 112.0                   |
|                            | Lower Division | 0.0                     | 125.0                   | 111.0                   | 40.0                    | -71.0          | -64.0%           | 111.0                   |
|                            | Upper Division | 0.0                     | 0.0                     | 0.0                     | 0.0                     | 0.0            | N/A              | 0.0                     |
| Community College          | Graduate       | 0.0                     | 0.0                     | 0.0                     | 0.0                     | 0.0            | N/A              | 0.0                     |
|                            | Total EL       | 0.0                     | 125.0                   | 111.0                   | 40.0                    | -71.0          | -64.0%           | 111.0                   |
|                            | Lower Division | 1,301.0                 | 1,113.0                 | 478.0                   | 575.0                   | 97.0           | 20.3%            | 478.0                   |
| Hankband Carlal Cardana    | Upper Division | 7,278.0                 | 7,434.0                 | 8,051.0                 | 7,873.0                 | -178.0         | -2.2%            | 8,051.0                 |
| Health and Social Services | Graduate       | 2,381.0                 | 2,722.0                 | 3,607.0                 | 3,552.0                 | -55.0          | -1.5%            | 3,607.0                 |
|                            | Total HS       | 10,960.0                | 11,269.0                | 12,136.0                | 12,000.0                | -136.0         | -1.1%            | 12,136.0                |
|                            | Lower Division | 27.0                    | 23.0                    | 24.0                    | 18.0                    | -6.0           | -25.0%           | 24.0                    |
|                            | Upper Division | 84.0                    | 84.0                    | 0.0                     | 72.0                    | 72.0           | N/A              | 0.0                     |
| Library Science            | Graduate       | 0.0                     | 0.0                     | 0.0                     | 0.0                     | 0.0            | N/A              | 0.0                     |
|                            | Total LS       | 111.0                   | 107.0                   | 24.0                    | 90.0                    | 66.0           | 275.0%           | 24.0                    |
|                            | Lower Division | 0.0                     | 0.0                     | 216.0                   | 2.0                     | -214.0         | -99.1%           | 216.0                   |
| Honors College             | Upper Division | 0.0                     | 0.0                     | 361.0                   | 123.0                   | -238.0         | -65.9%           | 361.0                   |
| Honors college             | Graduate       | 0.0                     | 0.0                     | 0.0                     | 0.0                     | 0.0            | N/A              | 0.0                     |
|                            | Total HN       | 0.0                     | 0.0                     | 577.0                   | 125.0                   | -452.0         | -78.3%           | 577.0                   |
|                            | Lower Division | 1,000.0                 | 1,209.0                 | 1,087.0                 | 1,063.0                 | -24.0          | -2.2%            | 1,087.0                 |
| UNIV                       | Upper Division | 73.0                    | 57.0                    | 58.0                    | 16.0                    | -42.0          | -72.4%           | 58.0                    |
|                            | Graduate       | 0.0                     | 0.0                     | 0.0                     | 0.0                     | 0.0            | N/A              | 0.0                     |
|                            | Total UNIV     | 1,073.0                 | 1,266.0                 | 1,145.0                 | 1,079.0                 | -66.0          | -5.8%            | 1,145.0                 |
|                            | Lower Division | 64,756.5                | 63,736.0                | 64,347.0                | 59,985.0                | -4,362.0       | -6.8%            | 64,347.0                |
| Total Las Causas Communa   | Upper Division | 71,491.5                | 72,229.0                | 75,591.0                | 73,420.5                | -2,170.5       | -2.9%            | 75,591.0                |
| Total Las Cruces Campus    | Graduate       | 18,019.0                | 18,088.0                | 18,842.0                | 18,501.0                | -341.0         | -1.8%            | 18,842.0                |
|                            | Total          | 154,267.0               | 154,053.0               | 158,780.0               | 151,906.5               | -6,873.5       | -4.3%            | 158,780.0               |