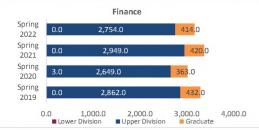

## Daily Student Credit Hours (SCH) Spring 2019 through Spring 2022 New Mexico State University - Las Cruces Campus

|                            |                | Student Credit Ho       | urs (Based on Co        | urse Prefix)            |                         |                |                  |                         |
|----------------------------|----------------|-------------------------|-------------------------|-------------------------|-------------------------|----------------|------------------|-------------------------|
| College                    | SCH Level      | Spring 2019<br>01/31/19 | Spring 2020<br>02/06/20 | Spring 2021<br>02/11/21 | Spring 2022<br>01/30/22 | 1 yr<br>Change | 1 yr<br>% Change | CENSUS 2021<br>02/12/21 |
|                            | Lower Division | 4,239.0                 | 3,520.0                 | 3,611.0                 | 3,847.0                 | 236.0          | 6.5%             | 3,611.0                 |
| Agricultural, Consumer and | Upper Division | 7,181.0                 | 7,332.0                 | 8,445.0                 | 8,483.0                 | 38.0           | 0.4%             | 8,445.0                 |
| Environmental Sciences     | Graduate       | 1,475.0                 | 1,682.0                 | 1,622.0                 | 1,573.0                 | -49.0          | -3.0%            | 1,622.0                 |
|                            | Total ACES     | 12,895.0                | 12,534.0                | 13,678.0                | 13,903.0                | 225.0          | 1.6%             | 13,678.0                |
|                            | Lower Division | 45,753.5                | 44,097.0                | 44,845.0                | 40,232.0                | -4,613.0       | -10.3%           | 44,845.0                |
| Arts and Sciences          | Upper Division | 25,839.0                | 27,487.5                | 27,138.5                | 27,102.5                | -36.0          | -0.1%            | 27,138.5                |
| Aits and Sciences          | Graduate       | 5,338.0                 | 5,135.0                 | 5,028.0                 | 4,922.0                 | -106.0         | -2.1%            | 5,028.0                 |
|                            | Total AS       | 76,930.5                | 76,719.5                | 77,011.5                | 72,256.5                | -4,755.0       | -6.2%            | 77,011.5                |
|                            | Lower Division | 4,428.0                 | 4,434.0                 | 4,392.0                 | 4,473.0                 | 81.0           | 1.8%             | 4,392.0                 |
| Business                   | Upper Division | 13,196.5                | 12,212.5                | 12,980.5                | 12,378.0                | -602.5         | -4.6%            | 12,980.5                |
| Dusiness                   | Graduate       | 2,002.0                 | 1,855.0                 | 2,098.0                 | 1,873.0                 | -225.0         | -10.7%           | 2,098.0                 |
|                            | Total BA       | 19,626.5                | 18,501.5                | 19,470.5                | 18,724.0                | -746.5         | -3.8%            | 19,470.5                |
|                            | Lower Division | 4,327.0                 | 5,260.0                 | 5,508.0                 | 6,013.0                 | 505.0          | 9.2%             | 5,508.0                 |
| Education                  | Upper Division | 8,567.0                 | 8,485.0                 | 9,599.0                 | 8,515.0                 | -1,084.0       | -11.3%           | 9,599.0                 |
|                            | Graduate       | 4,210.0                 | 4,185.0                 | 3,936.0                 | 4,184.0                 | 248.0          | 6.3%             | 3,936.0                 |
|                            | Total ED       | 17,104.0                | 17,930.0                | 19,043.0                | 18,712.0                | -331.0         | -1.7%            | 19,043.0                |
|                            | Lower Division | 3,681.0                 | 3,955.0                 | 4,075.0                 | 3,722.0                 | -353.0         | -8.7%            | 4,075.0                 |
| Engineering                | Upper Division | 9,273.0                 | 9,137.0                 | 8,958.0                 | 8,858.0                 | -100.0         | -1.1%            | 8,958.0                 |
| Lingineering               | Graduate       | 2,514.0                 | 2,374.0                 | 2,439.0                 | 2,303.0                 | -136.0         | -5.6%            | 2,439.0                 |
|                            | Total EG       | 15,468.0                | 15,466.0                | 15,472.0                | 14,883.0                | -589.0         | -3.8%            | 15,472.0                |
| Graduate                   | Graduate       | 99.0                    | 135.0                   | 112.0                   | 94.0                    | -18.0          | -16.1%           | 112.0                   |
| diadate                    | Total GR       | 99.0                    | 135.0                   | 112.0                   | 94.0                    | -18.0          | -16.1%           | 112.0                   |
|                            | Lower Division | 0.0                     | 125.0                   | 111.0                   | 40.0                    | -71.0          | -64.0%           | 111.0                   |
|                            | Upper Division | 0.0                     | 0.0                     | 0.0                     | 0.0                     | 0.0            | N/A              | 0.0                     |
| Community College          | Graduate       | 0.0                     | 0.0                     | 0.0                     | 0.0                     | 0.0            | N/A              | 0.0                     |
|                            | Total EL       | 0.0                     | 125.0                   | 111.0                   | 40.0                    | -71.0          | -64.0%           | 111.0                   |
|                            | Lower Division | 1,301.0                 | 1,113.0                 | 478.0                   | 575.0                   | 97.0           | 20.3%            | 478.0                   |
| Hankband Carlal Cardana    | Upper Division | 7,278.0                 | 7,434.0                 | 8,051.0                 | 7,873.0                 | -178.0         | -2.2%            | 8,051.0                 |
| Health and Social Services | Graduate       | 2,381.0                 | 2,722.0                 | 3,607.0                 | 3,552.0                 | -55.0          | -1.5%            | 3,607.0                 |
|                            | Total HS       | 10,960.0                | 11,269.0                | 12,136.0                | 12,000.0                | -136.0         | -1.1%            | 12,136.0                |
|                            | Lower Division | 27.0                    | 23.0                    | 24.0                    | 18.0                    | -6.0           | -25.0%           | 24.0                    |
|                            | Upper Division | 84.0                    | 84.0                    | 0.0                     | 72.0                    | 72.0           | N/A              | 0.0                     |
| Library Science            | Graduate       | 0.0                     | 0.0                     | 0.0                     | 0.0                     | 0.0            | N/A              | 0.0                     |
|                            | Total LS       | 111.0                   | 107.0                   | 24.0                    | 90.0                    | 66.0           | 275.0%           | 24.0                    |
|                            | Lower Division | 0.0                     | 0.0                     | 216.0                   | 2.0                     | -214.0         | -99.1%           | 216.0                   |
| Honors College             | Upper Division | 0.0                     | 0.0                     | 361.0                   | 123.0                   | -238.0         | -65.9%           | 361.0                   |
| Honors college             | Graduate       | 0.0                     | 0.0                     | 0.0                     | 0.0                     | 0.0            | N/A              | 0.0                     |
|                            | Total HN       | 0.0                     | 0.0                     | 577.0                   | 125.0                   | -452.0         | -78.3%           | 577.0                   |
|                            | Lower Division | 1,000.0                 | 1,209.0                 | 1,087.0                 | 1,063.0                 | -24.0          | -2.2%            | 1,087.0                 |
| UNIV                       | Upper Division | 73.0                    | 57.0                    | 58.0                    | 16.0                    | -42.0          | -72.4%           | 58.0                    |
|                            | Graduate       | 0.0                     | 0.0                     | 0.0                     | 0.0                     | 0.0            | N/A              | 0.0                     |
|                            | Total UNIV     | 1,073.0                 | 1,266.0                 | 1,145.0                 | 1,079.0                 | -66.0          | -5.8%            | 1,145.0                 |
|                            | Lower Division | 64,756.5                | 63,736.0                | 64,347.0                | 59,985.0                | -4,362.0       | -6.8%            | 64,347.0                |
| Total Las Causas Communa   | Upper Division | 71,491.5                | 72,229.0                | 75,591.0                | 73,420.5                | -2,170.5       | -2.9%            | 75,591.0                |
| Total Las Cruces Campus    | Graduate       | 18,019.0                | 18,088.0                | 18,842.0                | 18,501.0                | -341.0         | -1.8%            | 18,842.0                |
|                            | Total          | 154,267.0               | 154,053.0               | 158,780.0               | 151,906.5               | -6,873.5       | -4.3%            | 158,780.0               |