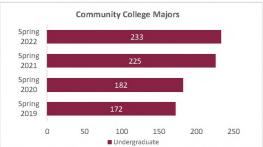

STATE
BE BOLD. Shape the Future.
Institutional Analysis

|                            |                         | Headcount by            | Student Categor         | y and Level             |                |                  |                          |
|----------------------------|-------------------------|-------------------------|-------------------------|-------------------------|----------------|------------------|--------------------------|
| Las Cruces Undergraduates: | Spring 2019<br>01/31/19 | Spring 2020<br>02/06/20 | Spring 2021<br>02/11/21 | Spring 2022<br>01/30/22 | 1 yr<br>Change | 1 yr<br>% Change | CENSUS 2021<br>2/12/2021 |
| First Time Freshmen        | 32                      | 31                      | 67                      | 64                      | -3             | -4.48%           | 67                       |
| Undergraduate Transfers    | 213                     | 211                     | 199                     | 198                     | -1             | -0.50%           | 199                      |
| Continuing Undergraduates  | 9,485                   | 9,471                   | 9,399                   | 9,083                   | -316           | -3.36%           | 9,399                    |
| Freshmen                   | 1,371                   | 1,339                   | 1,263                   | 1,227                   | -36            | -2.85%           | 1,263                    |
| Sophomore                  | 1,599                   | 1,753                   | 1,715                   | 1,584                   | -131           | -7.64%           | 1,715                    |
| Junior                     | 2,013                   | 1,902                   | 2,088                   | 1,944                   | -144           | -6.90%           | 2,088                    |
| Senior                     | 4,435                   | 4,410                   | 4,279                   | 4,270                   | -9             | -0.21%           | 4,279                    |
| Non Degree                 | 8                       | 67                      | 54                      | 58                      | 4              | 7.41%            | 54                       |
| Post Baccalaureate         | 59                      | 0                       | 0                       | 0                       | 0              | N/A              | 0                        |
| High School (Dual Credit)  | 226                     | 200                     | 200                     | 173                     | -27            | -13.50%          | 200                      |
| Two Year Campus Students   | 172                     | 182                     | 225                     | 233                     | 8              | 3.56%            | 225                      |
| Branch Transfers           | 241                     | 178                     | 186                     | 182                     | -4             | -2.15%           | 186                      |
| Other*                     | 174                     | 176                     | 199                     | 196                     | -3             | -1.51%           | 199                      |
| Total                      | 10,543                  | 10,449                  | 10,475                  | 10,129                  | -346           | -3.30%           | 10,475                   |