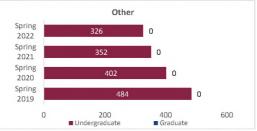

| Total         | 1,498                   | 1,537                   | 1,492                   | 1,408                   | -84            | -5.6%            | 1,492                   |



#### College of Arts and Sciences - Totals

#### Preliminary Headcount by Department Spring 2019 through Spring 2022

#### New Mexico State University - Las Cruces Campus











|