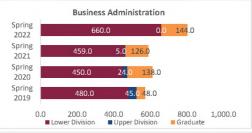

## Daily Student Credit Hours (SCH) Spring 2019 through Spring 2022 New Mexico State University - Las Cruces Campus

|                            |                | Student Credit Ho       | urs (Based on Co        | urse Prefix)            |                         |                |                  |                         |
|----------------------------|----------------|-------------------------|-------------------------|-------------------------|-------------------------|----------------|------------------|-------------------------|
| College                    | SCH Level      | Spring 2019<br>01/31/19 | Spring 2020<br>02/06/20 | Spring 2021<br>02/11/21 | Spring 2022<br>01/30/22 | 1 yr<br>Change | 1 yr<br>% Change | CENSUS 2021<br>02/12/21 |
|                            | Lower Division | 4,239.0                 | 3,520.0                 | 3,611.0                 | 3,847.0                 | 236.0          | 6.5%             | 3,611.0                 |
| Agricultural, Consumer and | Upper Division | 7,181.0                 | 7,332.0                 | 8,445.0                 | 8,483.0                 | 38.0           | 0.4%             | 8,445.0                 |
| Environmental Sciences     | Graduate       | 1,475.0                 | 1,682.0                 | 1,622.0                 | 1,573.0                 | -49.0          | -3.0%            | 1,622.0                 |
|                            | Total ACES     | 12,895.0                | 12,534.0                | 13,678.0                | 13,903.0                | 225.0          | 1.6%             | 13,678.0                |
|                            | Lower Division | 45,753.5                | 44,097.0                | 44,845.0                | 40,232.0                | -4,613.0       | -10.3%           | 44,845.0                |
| Arts and Sciences          | Upper Division | 25,839.0                | 27,487.5                | 27,138.5                | 27,102.5                | -36.0          | -0.1%            | 27,138.5                |
| Aits and Sciences          | Graduate       | 5,338.0                 | 5,135.0                 | 5,028.0                 | 4,922.0                 | -106.0         | -2.1%            | 5,028.0                 |
|                            | Total AS       | 76,930.5                | 76,719.5                | 77,011.5                | 72,256.5                | -4,755.0       | -6.2%            | 77,011.5                |
|                            | Lower Division | 4,428.0                 | 4,434.0                 | 4,392.0                 | 4,473.0                 | 81.0           | 1.8%             | 4,392.0                 |
| Business                   | Upper Division | 13,196.5                | 12,212.5                | 12,980.5                | 12,378.0                | -602.5         | -4.6%            | 12,980.5                |
| Dusiness                   | Graduate       | 2,002.0                 | 1,855.0                 | 2,098.0                 | 1,873.0                 | -225.0         | -10.7%           | 2,098.0                 |
|                            | Total BA       | 19,626.5                | 18,501.5                | 19,470.5                | 18,724.0                | -746.5         | -3.8%            | 19,470.5                |
|                            | Lower Division | 4,327.0                 | 5,260.0                 | 5,508.0                 | 6,013.0                 | 505.0          | 9.2%             | 5,508.0                 |
| Education                  | Upper Division | 8,567.0                 | 8,485.0                 | 9,599.0                 | 8,515.0                 | -1,084.0       | -11.3%           | 9,599.0                 |
|                            | Graduate       | 4,210.0                 | 4,185.0                 | 3,936.0                 | 4,184.0                 | 248.0          | 6.3%             | 3,936.0                 |
|                            | Total ED       | 17,104.0                | 17,930.0                | 19,043.0                | 18,712.0                | -331.0         | -1.7%            | 19,043.0                |
|                            | Lower Division | 3,681.0                 | 3,955.0                 | 4,075.0                 | 3,722.0                 | -353.0         | -8.7%            | 4,075.0                 |
| Engineering                | Upper Division | 9,273.0                 | 9,137.0                 | 8,958.0                 | 8,858.0                 | -100.0         | -1.1%            | 8,958.0                 |
| Lingineering               | Graduate       | 2,514.0                 | 2,374.0                 | 2,439.0                 | 2,303.0                 | -136.0         | -5.6%            | 2,439.0                 |
|                            | Total EG       | 15,468.0                | 15,466.0                | 15,472.0                | 14,883.0                | -589.0         | -3.8%            | 15,472.0                |
| Graduate                   | Graduate       | 99.0                    | 135.0                   | 112.0                   | 94.0                    | -18.0          | -16.1%           | 112.0                   |
| diadate                    | Total GR       | 99.0                    | 135.0                   | 112.0                   | 94.0                    | -18.0          | -16.1%           | 112.0                   |
|                            | Lower Division | 0.0                     | 125.0                   | 111.0                   | 40.0                    | -71.0          | -64.0%           | 111.0                   |
|                            | Upper Division | 0.0                     | 0.0                     | 0.0                     | 0.0                     | 0.0            | N/A              | 0.0                     |
| Community College          | Graduate       | 0.0                     | 0.0                     | 0.0                     | 0.0                     | 0.0            | N/A              | 0.0                     |
|                            | Total EL       | 0.0                     | 125.0                   | 111.0                   | 40.0                    | -71.0          | -64.0%           | 111.0                   |
|                            | Lower Division | 1,301.0                 | 1,113.0                 | 478.0                   | 575.0                   | 97.0           | 20.3%            | 478.0                   |
| Hankband Carlal Cardana    | Upper Division | 7,278.0                 | 7,434.0                 | 8,051.0                 | 7,873.0                 | -178.0         | -2.2%            | 8,051.0                 |
| Health and Social Services | Graduate       | 2,381.0                 | 2,722.0                 | 3,607.0                 | 3,552.0                 | -55.0          | -1.5%            | 3,607.0                 |
|                            | Total HS       | 10,960.0                | 11,269.0                | 12,136.0                | 12,000.0                | -136.0         | -1.1%            | 12,136.0                |
|                            | Lower Division | 27.0                    | 23.0                    | 24.0                    | 18.0                    | -6.0           | -25.0%           | 24.0                    |
|                            | Upper Division | 84.0                    | 84.0                    | 0.0                     | 72.0                    | 72.0           | N/A              | 0.0                     |
| Library Science            | Graduate       | 0.0                     | 0.0                     | 0.0                     | 0.0                     | 0.0            | N/A              | 0.0                     |
|                            | Total LS       | 111.0                   | 107.0                   | 24.0                    | 90.0                    | 66.0           | 275.0%           | 24.0                    |
|                            | Lower Division | 0.0                     | 0.0                     | 216.0                   | 2.0                     | -214.0         | -99.1%           | 216.0                   |
| Honors College             | Upper Division | 0.0                     | 0.0                     | 361.0                   | 123.0                   | -238.0         | -65.9%           | 361.0                   |
| Honors college             | Graduate       | 0.0                     | 0.0                     | 0.0                     | 0.0                     | 0.0            | N/A              | 0.0                     |
|                            | Total HN       | 0.0                     | 0.0                     | 577.0                   | 125.0                   | -452.0         | -78.3%           | 577.0                   |
|                            | Lower Division | 1,000.0                 | 1,209.0                 | 1,087.0                 | 1,063.0                 | -24.0          | -2.2%            | 1,087.0                 |
| UNIV                       | Upper Division | 73.0                    | 57.0                    | 58.0                    | 16.0                    | -42.0          | -72.4%           | 58.0                    |
|                            | Graduate       | 0.0                     | 0.0                     | 0.0                     | 0.0                     | 0.0            | N/A              | 0.0                     |
|                            | Total UNIV     | 1,073.0                 | 1,266.0                 | 1,145.0                 | 1,079.0                 | -66.0          | -5.8%            | 1,145.0                 |
|                            | Lower Division | 64,756.5                | 63,736.0                | 64,347.0                | 59,985.0                | -4,362.0       | -6.8%            | 64,347.0                |
| Total Las Causas Communa   | Upper Division | 71,491.5                | 72,229.0                | 75,591.0                | 73,420.5                | -2,170.5       | -2.9%            | 75,591.0                |
| Total Las Cruces Campus    | Graduate       | 18,019.0                | 18,088.0                | 18,842.0                | 18,501.0                | -341.0         | -1.8%            | 18,842.0                |
|                            | Total          | 154,267.0               | 154,053.0               | 158,780.0               | 151,906.5               | -6,873.5       | -4.3%            | 158,780.0               |