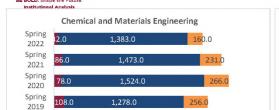

.0                 | 9,599.0                 | 8,515.0                 | -1,084.0       | -11.3%           | 9,599                   |
| iotal Education                       | Graduate       | 4,210.0                 | 4,185.0                 | 3,936.0                 | 4,184.0                 | 248.0          | 6.3%             | 3,936                   |
|                                       | Total          | 17,104.0                | 17,930.0                | 19,043.0                | 18,712.0                | -331.0         | -1.7%            | 19,043                  |

## BE BOLD. Shape the Future.

0.0

#### College of Engineering

#### Preliminary HED Student Credit Hours (SCH) by Department Spring 2019 through Spring 2022

#### New Mexico State University - Las Cruces Campus



1,000.0

500.0

2,000.0















#### College of Engineering

#### Preliminary HED Student Credit Hours (SCH) by Department Spring 2019 through Spring 2022 New Mexico State University - Las Cruces Campus

|                                      |                | Student Credit Ho       | urs (Based on Co        | urse Prefix)            |                         |                |                  |                         |
|--------------------------------------|----------------|-------------------------|-------------------------|-------------------------|-------------------------|----------------|------------------|-------------------------|
| Department                           | SCH Level      | Spring 2019<br>01/31/19 | Spring 2020<br>02/06/20 | Spring 2021<br>02/11/21 | Spr