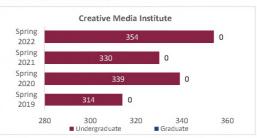

| Total         | 4,542                   | 4,477                   | 4,408                   | 4,371                   | -37            | -0.8%            | 4,408                   |

# STATE BE BOLD, Shape the Future Institutional Analysis

#### College of Arts and Sciences - Fine Arts

#### Preliminary Headcount by Department Spring 2019 through Spring 2022

#### New Mexico State University - Las Cruces Campus









|                                     |               | Stud                    | dent Headcount          | La Company              | and the same            |                |                  |                         |
|-------------------------------------|---------------|-------------------------|-------------------------|-------------------------|-------------------------|----------------|------------------|-------------------------|
| Department                          | HC Level      | Spring 2019<br>01/31/19 | Spring 2020<br>02/06/20 | Spring 2021<br>02/11/21 | Spring 2022<br>01/30/22 | 1 yr<br>Change | 1 yr<br>% Change | CENSUS 2021<br>02/12/21 |
| 1. v                                | Undergraduate | 112                     | 117                     | 117