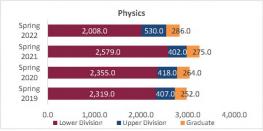

- Humanities | Upper Division | 4,032.0                 | 4,321.0                 | 3,986.0                 | 3,896.0                 | -90.0          | -2.3%            | 3,986                   |
| otal Arts and Sciences - Humanities | Graduate       | 1,254.0                 | 1,061.0                 | 930.0                   | 836.0                   | -94.0          | -10.1%           | 930                     |
|                                     | Total          | 16,230.0                | 16,628.0                | 16,659.0                | 15,220.0                | -1,439.0       | -8.6%            | 16,659.                 |



#### College of Arts and Sciences - Sciences

#### Preliminary HED Student Credit Hours (SCH) by Department Spring 2019 through Spring 2022

















#### College of Arts and Sciences - Sciences

Preliminary HED Student Credit Hours (SCH) by Department Spring 2019 through Spring 2022

|                                    | - 1            | Student Credit Ho       | urs (Based on Co        | urse Prefix)            |                         |                |                  |                         |
|------------------------------------|----------------|-------------------------|-------------------------|-------------------------|-------------------------|----------------|------------------|-------------------------|
| Department                         | SCH Level      | Spring 2019<br>01/31/19 | Spring 2020<br>02/06/20 | Spring 2021<br>02/11/21 | Spring 2022<br>01/30/22 | 1 yr<br>Change | 1 yr<br>% Change | CENSUS 2021<br>02/12