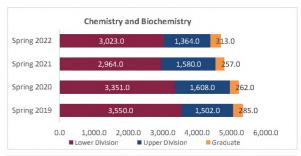

## Daily Student Credit Hours (SCH) Spring 2019 through Spring 2022 New Mexico State University - Las Cruces Campus

|                            |                | Student Credit Ho       | urs (Based on Co        | urse Prefix)            |                         |                |                  |                         |
|----------------------------|----------------|-------------------------|-------------------------|-------------------------|-------------------------|----------------|------------------|-------------------------|
| College                    | SCH Level      | Spring 2019<br>01/31/19 | Spring 2020<br>02/06/20 | Spring 2021<br>02/11/21 | Spring 2022<br>01/30/22 | 1 yr<br>Change | 1 yr<br>% Change | CENSUS 2021<br>02/12/21 |
|                            | Lower Division | 4,239.0                 | 3,520.0                 | 3,611.0                 | 3,847.0                 | 236.0          | 6.5%             | 3,611.0                 |
| Agricultural, Consumer and | Upper Division | 7,181.0                 | 7,332.0                 | 8,445.0                 | 8,483.0                 | 38.0           | 0.4%             | 8,445.0                 |
| Environmental Sciences     | Graduate       | 1,475.0                 | 1,682.0                 | 1,622.0                 | 1,573.0                 | -49.0          | -3.0%            | 1,622.0                 |
|                            | Total ACES     | 12,895.0                | 12,534.0                | 13,678.0                | 13,903.0                | 225.0          | 1.6%             | 13,678.0                |
|                            | Lower Division | 45,753.5                | 44,097.0                | 44,845.0                | 40,232.0                | -4,613.0       | -10.3%           | 44,845.0                |
| Arts and Sciences          | Upper Division | 25,839.0                | 27,487.5                | 27,138.5                | 27,102.5                | -36.0          | -0.1%            | 27,138.5                |
| Aits and Sciences          | Graduate       | 5,338.0                 | 5,135.0                 | 5,028.0                 | 4,922.0                 | -106.0         | -2.1%            | 5,028.0                 |
|                            | Total AS       | 76,930.5                | 76,719.5                | 77,011.5                | 72,256.5                | -4,755.0       | -6.2%            | 77,011.5                |
|                            | Lower Division | 4,428.0                 | 4,434.0                 | 4,392.0                 | 4,473.0                 | 81.0           | 1.8%             | 4,392.0                 |
| Business                   | Upper Division | 13,196.5                | 12,212.5                | 12,980.5                | 12,378.0                | -602.5         | -4.6%            | 12,980.5                |
| Dusiness                   | Graduate       | 2,002.0                 | 1,855.0                 | 2,098.0                 | 1,873.0                 | -225.0         | -10.7%           | 2,098.0                 |
|                            | Total BA       | 19,626.5                | 18,501.5                | 19,470.5                | 18,724.0                | -746.5         | -3.8%            | 19,470.5                |
|                            | Lower Division | 4,327.0                 | 5,260.0                 | 5,508.0                 | 6,013.0                 | 505.0          | 9.2%             | 5,508.0                 |
| Education                  | Upper Division | 8,567.0                 | 8,485.0                 | 9,599.0                 | 8,515.0                 | -1,084.0       | -11.3%           | 9,599.0                 |
|                            | Graduate       | 4,210.0                 | 4,185.0                 | 3,936.0                 | 4,184.0                 | 248.0          | 6.3%             | 3,936.0                 |
|                            | Total ED       | 17,104.0                | 17,930.0                | 19,043.0                | 18,712.0                | -331.0         | -1.7%            | 19,043.0                |
|                            | Lower Division | 3,681.0                 | 3,955.0                 | 4,075.0                 | 3,722.0                 | -353.0         | -8.7%            | 4,075.0                 |
| Engineering                | Upper Division | 9,273.0                 | 9,137.0                 | 8,958.0                 | 8,858.0                 | -100.0         | -1.1%            | 8,958.0                 |
| Lingineering               | Graduate       | 2,514.0                 | 2,374.0                 | 2,439.0                 | 2,303.0                 | -136.0         | -5.6%            | 2,439.0                 |
|                            | Total EG       | 15,468.0                | 15,466.0                | 15,472.0                | 14,883.0                | -589.0         | -3.8%            | 15,472.0                |
| Graduate                   | Graduate       | 99.0                    | 135.0                   | 112.0                   | 94.0                    | -18.0          | -16.1%           | 112.0                   |
| diadate                    | Total GR       | 99.0                    | 135.0                   | 112.0                   | 94.0                    | -18.0          | -16.1%           | 112.0                   |
|                            | Lower Division | 0.0                     | 125.0                   | 111.0                   | 40.0                    | -71.0          | -64.0%           | 111.0                   |
|                            | Upper Division | 0.0                     | 0.0                     | 0.0                     | 0.0                     | 0.0            | N/A              | 0.0                     |
| Community College          | Graduate       | 0.0                     | 0.0                     | 0.0                     | 0.0                     | 0.0            | N/A              | 0.0                     |
|                            | Total EL       | 0.0                     | 125.0                   | 111.0                   | 40.0                    | -71.0          | -64.0%           | 111.0                   |
|                            | Lower Division | 1,301.0                 | 1,113.0                 | 478.0                   | 575.0                   | 97.0           | 20.3%            | 478.0                   |
| Hankband Carlal Cardana    | Upper Division | 7,278.0                 | 7,434.0                 | 8,051.0                 | 7,873.0                 | -178.0         | -2.2%            | 8,051.0                 |
| Health and Social Services | Graduate       | 2,381.0                 | 2,722.0                 | 3,607.0                 | 3,552.0                 | -55.0          | -1.5%            | 3,607.0                 |
|                            | Total HS       | 10,960.0                | 11,269.0                | 12,136.0                | 12,000.0                | -136.0         | -1.1%            | 12,136.0                |
|                            | Lower Division | 27.0                    | 23.0                    | 24.0                    | 18.0                    | -6.0           | -25.0%           | 24.0                    |
|                            | Upper Division | 84.0                    | 84.0                    | 0.0                     | 72.0                    | 72.0           | N/A              | 0.0                     |
| Library Science            | Graduate       | 0.0                     | 0.0                     | 0.0                     | 0.0                     | 0.0            | N/A              | 0.0                     |
|                            | Total LS       | 111.0                   | 107.0                   | 24.0                    | 90.0                    | 66.0           | 275.0%           | 24.0                    |
|                            | Lower Division | 0.0                     | 0.0                     | 216.0                   | 2.0                     | -214.0         | -99.1%           | 216.0                   |
| Honors College             | Upper Division | 0.0                     | 0.0                     | 361.0                   | 123.0                   | -238.0         | -65.9%           | 361.0                   |
| Honors college             | Graduate       | 0.0                     | 0.0                     | 0.0                     | 0.0                     | 0.0            | N/A              | 0.0                     |
|                            | Total HN       | 0.0                     | 0.0                     | 577.0                   | 125.0                   | -452.0         | -78.3%           | 577.0                   |
|                            | Lower Division | 1,000.0                 | 1,209.0                 | 1,087.0                 | 1,063.0                 | -24.0          | -2.2%            | 1,087.0                 |
| UNIV                       | Upper Division | 73.0                    | 57.0                    | 58.0                    | 16.0                    | -42.0          | -72.4%           | 58.0                    |
|                            | Graduate       | 0.0                     | 0.0                     | 0.0                     | 0.0                     | 0.0            | N/A              | 0.0                     |
|                            | Total UNIV     | 1,073.0                 | 1,266.0                 | 1,145.0                 | 1,079.0                 | -66.0          | -5.8%            | 1,145.0                 |
|                            | Lower Division | 64,756.5                | 63,736.0                | 64,347.0                | 59,985.0                | -4,362.0       | -6.8%            | 64,347.0                |
| Total Las Causas Communa   | Upper Division | 71,491.5                | 72,229.0                | 75,591.0                | 73,420.5                | -2,170.5       | -2.9%            | 75,591.0                |
| Total Las Cruces Campus    | Graduate       | 18,019.0                | 18,088.0                | 18,842.0                | 18,501.0                | -341.0         | -1.8%            | 18,842.0                |
|                            | Total          | 154,267.0               | 154,053.0               | 158,780.0               | 151,906.5               | -6,873.5       | -4.3%            | 158,780.0               |