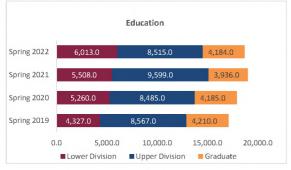

## Daily Student Credit Hours (SCH) Spring 2019 through Spring 2022 New Mexico State University - Las Cruces Campus

|                            |                | Student Credit Ho       | urs (Based on Co        | urse Prefix)            |                         |                |                  |                         |
|----------------------------|----------------|-------------------------|-------------------------|-------------------------|-------------------------|----------------|------------------|-------------------------|
| College                    | SCH Level      | Spring 2019<br>01/31/19 | Spring 2020<br>02/06/20 | Spring 2021<br>02/11/21 | Spring 2022<br>01/30/22 | 1 yr<br>Change | 1 yr<br>% Change | CENSUS 2021<br>02/12/21 |
|                            | Lower Division | 4,239.0                 | 3,520.0                 | 3,611.0                 | 3,847.0                 | 236.0          | 6.5%             | 3,611.0                 |
| Agricultural, Consumer and | Upper Division | 7,181.0                 | 7,332.0                 | 8,445.0                 | 8,483.0                 | 38.0           | 0.4%             | 8,445.0                 |
| Environmental Sciences     | Graduate       | 1,475.0                 | 1,682.0                 | 1,622.0                 | 1,573.0                 | -49.0          | -3.0%            | 1,622.0                 |
|                            | Total ACES     | 12,895.0                | 12,534.0                | 13,678.0                | 13,903.0                | 225.0          | 1.6%             | 13,678.0                |
|                            | Lower Division | 45,753.5                | 44,097.0                | 44,845.0                | 40,232.0                | -4,613.0       | -10.3%           | 44,845.0                |
| Arts and Sciences          | Upper Division | 25,839.0                | 27,487.5                | 27,138.5                | 27,102.5                | -36.0          | -0.1%            | 27,138.5                |
| Aits and Sciences          | Graduate       | 5,338.0                 | 5,135.0                 | 5,028.0                 | 4,922.0                 | -106.0         | -2.1%            | 5,028.0                 |
|                            | Total AS       | 76,930.5                | 76,719.5                | 77,011.5                | 72,256.5                | -4,755.0       | -6.2%            | 77,011.5                |
|                            | Lower Division | 4,428.0                 | 4,434.0                 | 4,392.0                 | 4,473.0                 | 81.0           | 1.8%             | 4,392.0                 |
| Business                   | Upper Division | 13,196.5                | 12,212.5                | 12,980.5                | 12,378.0                | -602.5         | -4.6%            | 12,980.5                |
| Dusiness                   | Graduate       | 2,002.0                 | 1,855.0                 | 2,098.0                 | 1,873.0                 | -225.0         | -10.7%           | 2,098.0                 |
|                            | Total BA       | 19,626.5                | 18,501.5                | 19,470.5                | 18,724.0                | -746.5         | -3.8%            | 19,470.5                |
|                            | Lower Division | 4,327.0                 | 5,260.0                 | 5,508.0                 | 6,013.0                 | 505.0          | 9.2%             | 5,508.0                 |
| Education                  | Upper Division | 8,567.0                 | 8,485.0                 | 9,599.0                 | 8,515.0                 | -1,084.0       | -11.3%           | 9,599.0                 |
|                            | Graduate       | 4,210.0                 | 4,185.0                 | 3,936.0                 | 4,184.0                 | 248.0          | 6.3%             | 3,936.0                 |
|                            | Total ED       | 17,104.0                | 17,930.0                | 19,043.0                | 18,712.0                | -331.0         | -1.7%            | 19,043.0                |
|                            | Lower Division | 3,681.0                 | 3,955.0                 | 4,075.0                 | 3,722.0                 | -353.0         | -8.7%            | 4,075.0                 |
| Engineering                | Upper Division | 9,273.0                 | 9,137.0                 | 8,958.0                 | 8,858.0                 | -100.0         | -1.1%            | 8,958.0                 |
| Lingineering               | Graduate       | 2,514.0                 | 2,374.0                 | 2,439.0                 | 2,303.0                 | -136.0         | -5.6%            | 2,439.0                 |
|                            | Total EG       | 15,468.0                | 15,466.0                | 15,472.0                | 14,883.0                | -589.0         | -3.8%            | 15,472.0                |
| Graduate                   | Graduate       | 99.0                    | 135.0                   | 112.0                   | 94.0                    | -18.0          | -16.1%           | 112.0                   |
| diadate                    | Total GR       | 99.0                    | 135.0                   | 112.0                   | 94.0                    | -18.0          | -16.1%           | 112.0                   |
|                            | Lower Division | 0.0                     | 125.0                   | 111.0                   | 40.0                    | -71.0          | -64.0%           | 111.0                   |
|                            | Upper Division | 0.0                     | 0.0                     | 0.0                     | 0.0                     | 0.0            | N/A              | 0.0                     |
| Community College          | Graduate       | 0.0                     | 0.0                     | 0.0                     | 0.0                     | 0.0            | N/A              | 0.0                     |
|                            | Total EL       | 0.0                     | 125.0                   | 111.0                   | 40.0                    | -71.0          | -64.0%           | 111.0                   |
|                            | Lower Division | 1,301.0                 | 1,113.0                 | 478.0                   | 575.0                   | 97.0           | 20.3%            | 478.0                   |
| Hankband Carlal Cardana    | Upper Division | 7,278.0                 | 7,434.0                 | 8,051.0                 | 7,873.0                 | -178.0         | -2.2%            | 8,051.0                 |
| Health and Social Services | Graduate       | 2,381.0                 | 2,722.0                 | 3,607.0                 | 3,552.0                 | -55.0          | -1.5%            | 3,607.0                 |
|                            | Total HS       | 10,960.0                | 11,269.0                | 12,136.0                | 12,000.0                | -136.0         | -1.1%            | 12,136.0                |
|                            | Lower Division | 27.0                    | 23.0                    | 24.0                    | 18.0                    | -6.0           | -25.0%           | 24.0                    |
|                            | Upper Division | 84.0                    | 84.0                    | 0.0                     | 72.0                    | 72.0           | N/A              | 0.0                     |
| Library Science            | Graduate       | 0.0                     | 0.0                     | 0.0                     | 0.0                     | 0.0            | N/A              | 0.0                     |
|                            | Total LS       | 111.0                   | 107.0                   | 24.0                    | 90.0                    | 66.0           | 275.0%           | 24.0                    |
|                            | Lower Division | 0.0                     | 0.0                     | 216.0                   | 2.0                     | -214.0         | -99.1%           | 216.0                   |
| Honors College             | Upper Division | 0.0                     | 0.0                     | 361.0                   | 123.0                   | -238.0         | -65.9%           | 361.0                   |
| Honors college             | Graduate       | 0.0                     | 0.0                     | 0.0                     | 0.0                     | 0.0            | N/A              | 0.0                     |
|                            | Total HN       | 0.0                     | 0.0                     | 577.0                   | 125.0                   | -452.0         | -78.3%           | 577.0                   |
|                            | Lower Division | 1,000.0                 | 1,209.0                 | 1,087.0                 | 1,063.0                 | -24.0          | -2.2%            | 1,087.0                 |
| UNIV                       | Upper Division | 73.0                    | 57.0                    | 58.0                    | 16.0                    | -42.0          | -72.4%           | 58.0                    |
|                            | Graduate       | 0.0                     | 0.0                     | 0.0                     | 0.0                     | 0.0            | N/A              | 0.0                     |
|                            | Total UNIV     | 1,073.0                 | 1,266.0                 | 1,145.0                 | 1,079.0                 | -66.0          | -5.8%            | 1,145.0                 |
|                            | Lower Division | 64,756.5                | 63,736.0                | 64,347.0                | 59,985.0                | -4,362.0       | -6.8%            | 64,347.0                |
| Total Las Causas Communa   | Upper Division | 71,491.5                | 72,229.0                | 75,591.0                | 73,420.5                | -2,170.5       | -2.9%            | 75,591.0                |
| Total Las Cruces Campus    | Graduate       | 18,019.0                | 18,088.0                | 18,842.0                | 18,501.0                | -341.0         | -1.8%            | 18,842.0                |
|                            | Total          | 154,267.0               | 154,053.0               | 158,780.0               | 151,906.5               | -6,873.5       | -4.3%            | 158,780.0               |