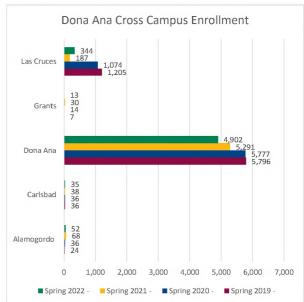

| land or other second |               |           |               | Headcou  | int by Campus (C | ross Campus Enro | ollment)      |           |        |          |             |
|----------------------|---------------|-----------|---------------|----------|------------------|------------------|---------------|-----------|--------|----------|-------------|
| Student's            | Spring 2019 - | 1/31/2019 | Spring 2020 - | 2/6/2020 | Spring 2021 -    | 2/11/2021        | Spring 2022 - | 1/30/2022 | 1 yr   | 1 yr     | CENSUS 2021 |
| Campus               | Headcount     | Percent   | Headcount     | Percent  | Headcount        | Percent          | Headcount     | Percent   | Change | % Change | 2/12/2021   |
| Alamogordo           | 1,495         | 100.0%    | 1,360         | 100.0%   | 821              | 100.0%           | 811           | 100.0%    | -10    | -1.2%    | 821         |
| Alamogordo           | 870           | 58.2%     | 819           | 60.2%    | 621              | 75.6%            | 583           | 71.9%     | -38    | -6.1%    | 621         |
| Carlsbad             | 33            | 2.2%      | 47            | 3.5%     | 22               | 2.7%             | 20            | 2.5%      | -2     | -9.1%    | 22          |
| Dona Ana             | 90            | 6.0%      | 101           | 7.4%     | 155              | 18.9%            | 172           | 21.2%     | 17     | 11.0%    | 155         |
| Grants               | 30            |           | 26            | 1.9%     | 12               | 1.5%             | 23            |           | 11     | 91.7%    | 12          |
| Las Cruces           | 472           | 31.6%     | 367           | 27.0%    | 11               | 1.3%             | 13            | 1.6%      | 2      | 18.2%    | 11          |
| Carlsbad             | 1,810         | 100.0%    | 1,821         | 100.0%   | 1,162            | 100.0%           | 1,310         | 100.0%    | 148    | 12.7%    | 1,162       |
| Alamogordo           | 15            | 0.8%      | 28            | 1.5%     | 27               | 2.3%             | 22            | 1.7%      | -5     | -18.5%   | 27          |
| Carlsbad             | 1,394         | 77.0%     | 1,407         | 77.3%    | 953              | 82.0%            | 1,060         | 80.9%     | 107    | 11.2%    | 953         |
| Dona Ana             | 81            | 4.5%      | 94            | 5.2%     | 152              | 13.1%            | 200           | 15.3%     | 48     | 31.6%    | 152         |
| Grants               | 18            | 1.0%      | 22            | 1.2%     | 15               | 1.3%             | 14            |           | -1     | -6.7%    | 15          |
| Las Cruces           | 302           | 16.7%     | 270           | 14.8%    | 15               | 1.3%             | 14            | 1.1%      | -1     | -6.7%    | 15          |
| Dona Ana             | 7,068         | 100.0%    | 6,937         | 100.0%   | 5,614            | 100.0%           | 5,346         | 100.0%    | -268   | -4.8%    | 5,614       |
| Alamogordo           | 24            | 0.3%      | 36            | 0.5%     | 68               | 1.2%             | 52            | 1.0%      | -16    | -23.5%   | 68          |
| Carlsbad             | 36            | 0.5%      | 36            | 0.5%     | 38               | 0.7%             | 35            | 0.7%      | -3     | -7.9%    | 38          |
| Dona Ana             | 5,796         | 82.0%     | 5,777         | 83.3%    | 5,291            | 94.2%            | 4,902         | 91.7%     | -389   | -7.4%    | 5,291       |
| Grants               | 7             | 0.1%      | 14            | 0.2%     | 30               | 0.5%             | 13            |           | -17    | -56.7%   | 30          |
| Las Cruces           | 1,205         | 17.0%     | 1,074         | 15.5%    | 187              | 3.3%             | 344           |           | 157    | 84.0%    | 187         |
| Grants               | 828           | 100.0%    | 763           | 100.0%   | 505              | 100.0%           | 557           | 100.0%    | 52     | 10.3%    | 505         |
| Alamogordo           | 22            | 2.7%      | 12            | 1.6%     | 17               | 3.4%             | 21            | 3.8%      | 4      | 23.5%    | 17          |
| Carlsbad             | 17            | 2.1%      | 14            | 1.8%     | 14               | 2.8%             | 18            | 3.2%      | 4      | 28.6%    | 14          |
| Dona Ana             | 57            | 6.9%      | 49            | 6.4%     | 82               | 16.2%            | 112           | 20.1%     | 30     | 36.6%    | 82          |
| Grants               | 570           | 68.8%     | 524           | 68.7%    | 389              | 77.0%            | 399           |           | 10     | 2.6%     | 389         |
| Las Cruces           | 162           | 19.6%     | 164           | 21.5%    | 3                | 0.6%             | 7             | 1.3%      | 4      | 133.3%   | 3           |
| Las Cruces           | 12,980        | 100.0%    | 12,934        | 100.0%   | 13,078           | 100.0%           | 12,712        | 100.0%    | -366   | -2.8%    | 13,078      |
| Alamogordo           | 6             | 0.0%      | 13            | 0.1%     | 15               | 0.1%             | 14            | 0.1%      | -1     | -6.7%    | 15          |
| Carlsbad             | 5             | 0.0%      | 7             | 0.1%     | 14               | 0.1%             | 4             | 0.0%      | -10    | -71.4%   | 14          |
| Dona Ana             | 159           | 1.2%      | 157           | 1.2%     | 191              | 1.5%             | 212           | 1.7%      | 21     | 11.0%    | 191         |
| Grants               | 2             | 0.0%      | 5             | 0.0%     | 5                | 0.0%             | 3             | 0.0%      | -2     | -40.0%   | 5           |
| Las Cruces           | 12,808        | 98.7%     | 12,752        | 98.6%    | 12,853           | 98.3%            | 12,479        | 98.2%     | -374   | -2.9%    | 12,853      |