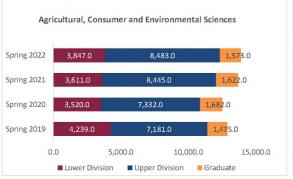

## Daily Student Credit Hours (SCH) Spring 2019 through Spring 2022 New Mexico State University - Las Cruces Campus

|                            |                | Student Credit Ho       | urs (Based on Co        | urse Prefix)            |                         |                |                  |                         |
|----------------------------|----------------|-------------------------|-------------------------|-------------------------|-------------------------|----------------|------------------|-------------------------|
| College                    | SCH Level      | Spring 2019<br>01/31/19 | Spring 2020<br>02/06/20 | Spring 2021<br>02/11/21 | Spring 2022<br>01/30/22 | 1 yr<br>Change | 1 yr<br>% Change | CENSUS 2021<br>02/12/21 |
|                            | Lower Division | 4,239.0                 | 3,520.0                 | 3,611.0                 | 3,847.0                 | 236.0          | 6.5%             | 3,611.0                 |
| Agricultural, Consumer and | Upper Division | 7,181.0                 | 7,332.0                 | 8,445.0                 | 8,483.0                 | 38.0           | 0.4%             | 8,445.0                 |
| Environmental Sciences     | Graduate       | 1,475.0                 | 1,682.0                 | 1,622.0                 | 1,573.0                 | -49.0          | -3.0%            | 1,622.0                 |
|                            | Total ACES     | 12,895.0                | 12,534.0                | 13,678.0                | 13,903.0                | 225.0          | 1.6%             | 13,678.0                |
|                            | Lower Division | 45,753.5                | 44,097.0                | 44,845.0                | 40,232.0                | -4,613.0       | -10.3%           | 44,845.0                |
| Arts and Sciences          | Upper Division | 25,839.0                | 27,487.5                | 27,138.5                | 27,102.5                | -36.0          | -0.1%            | 27,138.5                |
| Aits and Sciences          | Graduate       | 5,338.0                 | 5,135.0                 | 5,028.0                 | 4,922.0                 | -106.0         | -2.1%            | 5,028.0                 |
|                            | Total AS       | 76,930.5                | 76,719.5                | 77,011.5                | 72,256.5                | -4,755.0       | -6.2%            | 77,011.5                |
|                            | Lower Division | 4,428.0                 | 4,434.0                 | 4,392.0                 | 4,473.0                 | 81.0           | 1.8%             | 4,392.0                 |
| Business                   | Upper Division | 13,196.5                | 12,212.5                | 12,980.5                | 12,378.0                | -602.5         | -4.6%            | 12,980.5                |
| Dusiness                   | Graduate       | 2,002.0                 | 1,855.0                 | 2,098.0                 | 1,873.0                 | -225.0         | -10.7%           | 2,098.0                 |
|                            | Total BA       | 19,626.5                | 18,501.5                | 19,470.5                | 18,724.0                | -746.5         | -3.8%            | 19,470.5                |
|                            | Lower Division | 4,327.0                 | 5,260.0                 | 5,508.0                 | 6,013.0                 | 505.0          | 9.2%             | 5,508.0                 |
| Education                  | Upper Division | 8,567.0                 | 8,485.0                 | 9,599.0                 | 8,515.0                 | -1,084.0       | -11.3%           | 9,599.0                 |
|                            | Graduate       | 4,210.0                 | 4,185.0                 | 3,936.0                 | 4,184.0                 | 248.0          | 6.3%             | 3,936.0                 |
|                            | Total ED       | 17,104.0                | 17,930.0                | 19,043.0                | 18,712.0                | -331.0         | -1.7%            | 19,043.0                |
|                            | Lower Division | 3,681.0                 | 3,955.0                 | 4,075.0                 | 3,722.0                 | -353.0         | -8.7%            | 4,075.0                 |
| Engineering                | Upper Division | 9,273.0                 | 9,137.0                 | 8,958.0                 | 8,858.0                 | -100.0         | -1.1%            | 8,958.0                 |
| Lingineering               | Graduate       | 2,514.0                 | 2,374.0                 | 2,439.0                 | 2,303.0                 | -136.0         | -5.6%            | 2,439.0                 |
|                            | Total EG       | 15,468.0                | 15,466.0                | 15,472.0                | 14,883.0                | -589.0         | -3.8%            | 15,472.0                |
| Graduate                   | Graduate       | 99.0                    | 135.0                   | 112.0                   | 94.0                    | -18.0          | -16.1%           | 112.0                   |
| diadate                    | Total GR       | 99.0                    | 135.0                   | 112.0                   | 94.0                    | -18.0          | -16.1%           | 112.0                   |
|                            | Lower Division | 0.0                     | 125.0                   | 111.0                   | 40.0                    | -71.0          | -64.0%           | 111.0                   |
|                            | Upper Division | 0.0                     | 0.0                     | 0.0                     | 0.0                     | 0.0            | N/A              | 0.0                     |
| Community College          | Graduate       | 0.0                     | 0.0                     | 0.0                     | 0.0                     | 0.0            | N/A              | 0.0                     |
|                            | Total EL       | 0.0                     | 125.0                   | 111.0                   | 40.0                    | -71.0          | -64.0%           | 111.0                   |
|                            | Lower Division | 1,301.0                 | 1,113.0                 | 478.0                   | 575.0                   | 97.0           | 20.3%            | 478.0                   |
| Hankband Carlal Cardana    | Upper Division | 7,278.0                 | 7,434.0                 | 8,051.0                 | 7,873.0                 | -178.0         | -2.2%            | 8,051.0                 |
| Health and Social Services | Graduate       | 2,381.0                 | 2,722.0                 | 3,607.0                 | 3,552.0                 | -55.0          | -1.5%            | 3,607.0                 |
|                            | Total HS       | 10,960.0                | 11,269.0                | 12,136.0                | 12,000.0                | -136.0         | -1.1%            | 12,136.0                |
|                            | Lower Division | 27.0                    | 23.0                    | 24.0                    | 18.0                    | -6.0           | -25.0%           | 24.0                    |
|                            | Upper Division | 84.0                    | 84.0                    | 0.0                     | 72.0                    | 72.0           | N/A              | 0.0                     |
| Library Science            | Graduate       | 0.0                     | 0.0                     | 0.0                     | 0.0                     | 0.0            | N/A              | 0.0                     |
|                            | Total LS       | 111.0                   | 107.0                   | 24.0                    | 90.0                    | 66.0           | 275.0%           | 24.0                    |
|                            | Lower Division | 0.0                     | 0.0                     | 216.0                   | 2.0                     | -214.0         | -99.1%           | 216.0                   |
| Honors College             | Upper Division | 0.0                     | 0.0                     | 361.0                   | 123.0                   | -238.0         | -65.9%           | 361.0                   |
| Honors college             | Graduate       | 0.0                     | 0.0                     | 0.0                     | 0.0                     | 0.0            | N/A              | 0.0                     |
|                            | Total HN       | 0.0                     | 0.0                     | 577.0                   | 125.0                   | -452.0         | -78.3%           | 577.0                   |
|                            | Lower Division | 1,000.0                 | 1,209.0                 | 1,087.0                 | 1,063.0                 | -24.0          | -2.2%            | 1,087.0                 |
| UNIV                       | Upper Division | 73.0                    | 57.0                    | 58.0                    | 16.0                    | -42.0          | -72.4%           | 58.0                    |
|                            | Graduate       | 0.0                     | 0.0                     | 0.0                     | 0.0                     | 0.0            | N/A              | 0.0                     |
|                            | Total UNIV     | 1,073.0                 | 1,266.0                 | 1,145.0                 | 1,079.0                 | -66.0          | -5.8%            | 1,145.0                 |
|                            | Lower Division | 64,756.5                | 63,736.0                | 64,347.0                | 59,985.0                | -4,362.0       | -6.8%            | 64,347.0                |
| Total Las Causas Communa   | Upper Division | 71,491.5                | 72,229.0                | 75,591.0                | 73,420.5                | -2,170.5       | -2.9%            | 75,591.0                |
| Total Las Cruces Campus    | Graduate       | 18,019.0                | 18,088.0                | 18,842.0                | 18,501.0                | -341.0         | -1.8%            | 18,842.0                |
|                            | Total          | 154,267.0               | 154,053.0               | 158,780.0               | 151,906.5               | -6,873.5       | -4.3%            | 158,780.0               |

#### College of Agricultural, Consumer and Environmental Sciences

Preliminary HED Student Credit Hours (SCH) by Department Spring 2019 through Spring 2022

#### College of Agricultural, Consumer and Environmental Sciences

Preliminary HED Student Credit Hours (SCH) by Department Spring 2019 through Spring 2022 New Mexico State University - Las Cruces Campus