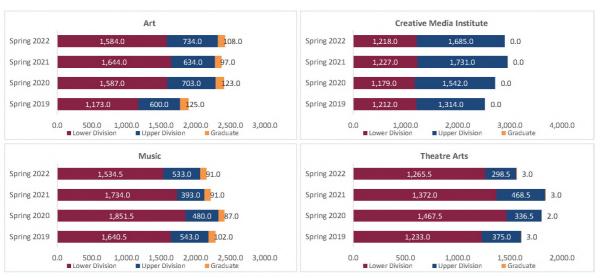

7,487.5                | 27,138.5                | 27,102.5                | -36.0          | -0.1%            | 27,138.5                |
| Total Arts and Sciences                       | Graduate       | 5,338.0                 | 5,135.0                 | 5,028.0                 | 4,922.0                 | -106.0         | -2.1%            | 5,028.0                 |
|                                               | Total          | 76,930.5                | 76,719.5                | 77,011.5                | 72,256.5                | -4,755.0       | -6.2%            | 77,011.5                |

# BE BOLD. Shape the Future Institutional Analysis

#### College of Arts and Sciences - Fine Arts

#### Preliminary HED Student Credit Hours (SCH) by Department Spring 2019 through Spring 2022



|                                     | Student Credit Hours (Based on Course Prefix) |                         |                         |                         |                         |                |                  |                         |  |  |  |
|-------------------------------------|-----------------------------------------------|-------------------------|-------------------------|-------------------------|-------------------------|----------------|------------------|-------------------------|--|--|--|
| Department                          | SCH Level                                     | Spring 2019<br>01/31/19 | Spring 2020<br>01/00/00 | Spring 2021<br>02/11/21 | Spring 2022<br>01/30/22 | 1 yr<br>Change | 1 yr<br>% Change | CENSUS 2021<br>02/12/21 |  |  |  |
|