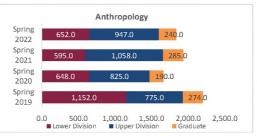

| 7,439.0                 | 7,893.0                 | 8,201.0                 | 8,100.0                 | -101.0         | -1.2%            | 8,201.                  |
| iotal Arts and Sciences - Sciences | Graduate       | 2,184.0                 | 2,353.0                 | 2,221.0                 | 2,306.0                 | 85.0           | 3.8%             | 2,221.                  |
|                                    | Total          | 29,932.0                | 29,805.0                | 30,048.0                | 28,528.0                | -1,520.0       | -5.1%            | 30,048.                 |

## STATE BE BOLD. Shape the Future

#### College of Arts and Sciences - Social Sciences

#### Preliminary HED Student Credit Hours (SCH) by Department Spring 2019 through Spring 2022

























#### College of Arts and Sciences - Social Sciences

#### Preliminary HED Student Credit Hours (SCH) by Department

Spring 2019 through Spring 2022

| SCH Level<br>.ower Division<br>Jpper Division<br>Graduate | Student Credit Ho Spring 2019 01/31/19 121.0 56.0