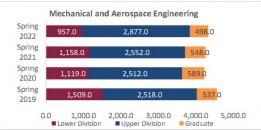

## Daily Student Credit Hours (SCH) Spring 2019 through Spring 2022 New Mexico State University - Las Cruces Campus

|                            |                | Student Credit Ho       | urs (Based on Co        | urse Prefix)            |                         |                |                  |                         |
|----------------------------|----------------|-------------------------|-------------------------|-------------------------|-------------------------|----------------|------------------|-------------------------|
| College                    | SCH Level      | Spring 2019<br>01/31/19 | Spring 2020<br>02/06/20 | Spring 2021<br>02/11/21 | Spring 2022<br>01/30/22 | 1 yr<br>Change | 1 yr<br>% Change | CENSUS 2021<br>02/12/21 |
|                            | Lower Division | 4,239.0                 | 3,520.0                 | 3,611.0                 | 3,847.0                 | 236.0          | 6.5%             | 3,611.0                 |
| Agricultural, Consumer and | Upper Division | 7,181.0                 | 7,332.0                 | 8,445.0                 | 8,483.0                 | 38.0           | 0.4%             | 8,445.0                 |
| Environmental Sciences     | Graduate       | 1,475.0                 | 1,682.0                 | 1,622.0                 | 1,573.0                 | -49.0          | -3.0%            | 1,622.0                 |
|                            | Total ACES     | 12,895.0                | 12,534.0                | 13,678.0                | 13,903.0                | 225.0          | 1.6%             | 13,678.0                |
|                            | Lower Division | 45,753.5                | 44,097.0                | 44,845.0                | 40,232.0                | -4,613.0       | -10.3%           | 44,845.0                |
| Arts and Sciences          | Upper Division | 25,839.0                | 27,487.5                | 27,138.5                | 27,102.5                | -36.0          | -0.1%            | 27,138.5                |
| Aits and Sciences          | Graduate       | 5,338.0                 | 5,135.0                 | 5,028.0                 | 4,922.0                 | -106.0         | -2.1%            | 5,028.0                 |
|                            | Total AS       | 76,930.5                | 76,719.5                | 77,011.5                | 72,256.5                | -4,755.0       | -6.2%            | 77,011.5                |
|                            | Lower Division | 4,428.0                 | 4,434.0                 | 4,392.0                 | 4,473.0                 | 81.0           | 1.8%             | 4,392.0                 |
| Business                   | Upper Division | 13,196.5                | 12,212.5                | 12,980.5                | 12,378.0                | -602.5         | -4.6%            | 12,980.5                |
| Dusiness                   | Graduate       | 2,002.0                 | 1,855.0                 | 2,098.0                 | 1,873.0                 | -225.0         | -10.7%           | 2,098.0                 |
|                            | Total BA       | 19,626.5                | 18,501.5                | 19,470.5                | 18,724.0                | -746.5         | -3.8%            | 19,470.5                |
|                            | Lower Division | 4,327.0                 | 5,260.0                 | 5,508.0                 | 6,013.0                 | 505.0          | 9.2%             | 5,508.0                 |
| Education                  | Upper Division | 8,567.0                 | 8,485.0                 | 9,599.0                 | 8,515.0                 | -1,084.0       | -11.3%           | 9,599.0                 |
|                            | Graduate       | 4,210.0                 | 4,185.0                 | 3,936.0                 | 4,184.0                 | 248.0          | 6.3%             | 3,936.0                 |
|                            | Total ED       | 17,104.0                | 17,930.0                | 19,043.0                | 18,712.0                | -331.0         | -1.7%            | 19,043.0                |
|                            | Lower Division | 3,681.0                 | 3,955.0                 | 4,075.0                 | 3,722.0                 | -353.0         | -8.7%            | 4,075.0                 |
| Engineering                | Upper Division | 9,273.0                 | 9,137.0                 | 8,958.0                 | 8,858.0                 | -100.0         | -1.1%            | 8,958.0                 |
| Lingineering               | Graduate       | 2,514.0                 | 2,374.0                 | 2,439.0                 | 2,303.0                 | -136.0         | -5.6%            | 2,439.0                 |
|                            | Total EG       | 15,468.0                | 15,466.0                | 15,472.0                | 14,883.0                | -589.0         | -3.8%            | 15,472.0                |
| Graduate                   | Graduate       | 99.0                    | 135.0                   | 112.0                   | 94.0                    | -18.0          | -16.1%           | 112.0                   |
| diadate                    | Total GR       | 99.0                    | 135.0                   | 112.0                   | 94.0                    | -18.0          | -16.1%           | 112.0                   |
|                            | Lower Division | 0.0                     | 125.0                   | 111.0                   | 40.0                    | -71.0          | -64.0%           | 111.0                   |
|                            | Upper Division | 0.0                     | 0.0                     | 0.0                     | 0.0                     | 0.0            | N/A              | 0.0                     |
| Community College          | Graduate       | 0.0                     | 0.0                     | 0.0                     | 0.0                     | 0.0            | N/A              | 0.0                     |
|                            | Total EL       | 0.0                     | 125.0                   | 111.0                   | 40.0                    | -71.0          | -64.0%           | 111.0                   |
|                            | Lower Division | 1,301.0                 | 1,113.0                 | 478.0                   | 575.0                   | 97.0           | 20.3%            | 478.0                   |
| Hankband Carlal Cardana    | Upper Division | 7,278.0                 | 7,434.0                 | 8,051.0                 | 7,873.0                 | -178.0         | -2.2%            | 8,051.0                 |
| Health and Social Services | Graduate       | 2,381.0                 | 2,722.0                 | 3,607.0                 | 3,552.0                 | -55.0          | -1.5%            | 3,607.0                 |
|                            | Total HS       | 10,960.0                | 11,269.0                | 12,136.0                | 12,000.0                | -136.0         | -1.1%            | 12,136.0                |
|                            | Lower Division | 27.0                    | 23.0                    | 24.0                    | 18.0                    | -6.0           | -25.0%           | 24.0                    |
|                            | Upper Division | 84.0                    | 84.0                    | 0.0                     | 72.0                    | 72.0           | N/A              | 0.0                     |
| Library Science            | Graduate       | 0.0                     | 0.0                     | 0.0                     | 0.0                     | 0.0            | N/A              | 0.0                     |
|                            | Total LS       | 111.0                   | 107.0                   | 24.0                    | 90.0                    | 66.0           | 275.0%           | 24.0                    |
|                            | Lower Division | 0.0                     | 0.0                     | 216.0                   | 2.0                     | -214.0         | -99.1%           | 216.0                   |
| Honors College             | Upper Division | 0.0                     | 0.0                     | 361.0                   | 123.0                   | -238.0         | -65.9%           | 361.0                   |
| Honors college             | Graduate       | 0.0                     | 0.0                     | 0.0                     | 0.0                     | 0.0            | N/A              | 0.0                     |
|                            | Total HN       | 0.0                     | 0.0                     | 577.0                   | 125.0                   | -452.0         | -78.3%           | 577.0                   |
|                            | Lower Division | 1,000.0                 | 1,209.0                 | 1,087.0                 | 1,063.0                 | -24.0          | -2.2%            | 1,087.0                 |
| UNIV                       | Upper Division | 73.0                    | 57.0                    | 58.0                    | 16.0                    | -42.0          | -72.4%           | 58.0                    |
|                            | Graduate       | 0.0                     | 0.0                     | 0.0                     | 0.0                     | 0.0            | N/A              | 0.0                     |
|                            | Total UNIV     | 1,073.0                 | 1,266.0                 | 1,145.0                 | 1,079.0                 | -66.0          | -5.8%            | 1,145.0                 |
|                            | Lower Division | 64,756.5                | 63,736.0                | 64,347.0                | 59,985.0                | -4,362.0       | -6.8%            | 64,347.0                |
| Total Las Causas Communa   | Upper Division | 71,491.5                | 72,229.0                | 75,591.0                | 73,420.5                | -2,170.5       | -2.9%            | 75,591.0                |
| Total Las Cruces Campus    | Graduate       | 18,019.0                | 18,088.0                | 18,842.0                | 18,501.0                | -341.0         | -1.8%            | 18,842.0                |
|                            | Total          | 154,267.0               | 154,053.0               | 158,780.0               | 151,906.5               | -6,873.5       | -4.3%            | 158,780.0               |