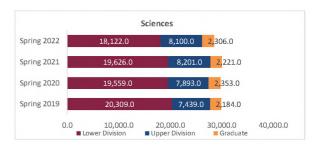

## Daily Student Credit Hours (SCH) Spring 2019 through Spring 2022 New Mexico State University - Las Cruces Campus

|                            |                | Student Credit Ho       | urs (Based on Co        | urse Prefix)            |                         |                |                  |                         |
|----------------------------|----------------|-------------------------|-------------------------|-------------------------|-------------------------|----------------|------------------|-------------------------|
| College                    | SCH Level      | Spring 2019<br>01/31/19 | Spring 2020<br>02/06/20 | Spring 2021<br>02/11/21 | Spring 2022<br>01/30/22 | 1 yr<br>Change | 1 yr<br>% Change | CENSUS 2021<br>02/12/21 |
|                            | Lower Division | 4,239.0                 | 3,520.0                 | 3,611.0                 | 3,847.0                 | 236.0          | 6.5%             | 3,611.0                 |
| Agricultural, Consumer and | Upper Division | 7,181.0                 | 7,332.0                 | 8,445.0                 | 8,483.0                 | 38.0           | 0.4%             | 8,445.0                 |
| Environmental Sciences     | Graduate       | 1,475.0                 | 1,682.0                 | 1,622.0                 | 1,573.0                 | -49.0          | -3.0%            | 1,622.0                 |
|                            | Total ACES     | 12,895.0                | 12,534.0                | 13,678.0                | 13,903.0                | 225.0          | 1.6%             | 13,678.0                |
|                            | Lower Division | 45,753.5                | 44,097.0                | 44,845.0                | 40,232.0                | -4,613.0       | -10.3%           | 44,845.0                |
| Arts and Sciences          | Upper Division | 25,839.0                | 27,487.5                | 27,138.5                | 27,102.5                | -36.0          | -0.1%            | 27,138.5                |
| Aits and Sciences          | Graduate       | 5,338.0                 | 5,135.0                 | 5,028.0                 | 4,922.0                 | -106.0         | -2.1%            | 5,028.0                 |
|                            | Total AS       | 76,930.5                | 76,719.5                | 77,011.5                | 72,256.5                | -4,755.0       | -6.2%            | 77,011.5                |
|                            | Lower Division | 4,428.0                 | 4,434.0                 | 4,392.0                 | 4,473.0                 | 81.0           | 1.8%             | 4,392.0                 |
| Business                   | Upper Division | 13,196.5                | 12,212.5                | 12,980.5                | 12,378.0                | -602.5         | -4.6%            | 12,980.5                |
| Dusiness                   | Graduate       | 2,002.0                 | 1,855.0                 | 2,098.0                 | 1,873.0                 | -225.0         | -10.7%           | 2,098.0                 |
|                            | Total BA       | 19,626.5                | 18,501.5                | 19,470.5                | 18,724.0                | -746.5         | -3.8%            | 19,470.5                |
|                            | Lower Division | 4,327.0                 | 5,260.0                 | 5,508.0                 | 6,013.0                 | 505.0          | 9.2%             | 5,508.0                 |
| Education                  | Upper Division | 8,567.0                 | 8,485.0                 | 9,599.0                 | 8,515.0                 | -1,084.0       | -11.3%           | 9,599.0                 |
|                            | Graduate       | 4,210.0                 | 4,185.0                 | 3,936.0                 | 4,184.0                 | 248.0          | 6.3%             | 3,936.0                 |
|                            | Total ED       | 17,104.0                | 17,930.0                | 19,043.0                | 18,712.0                | -331.0         | -1.7%            | 19,043.0                |
|                            | Lower Division | 3,681.0                 | 3,955.0                 | 4,075.0                 | 3,722.0                 | -353.0         | -8.7%            | 4,075.0                 |
| Engineering                | Upper Division | 9,273.0                 | 9,137.0                 | 8,958.0                 | 8,858.0                 | -100.0         | -1.1%            | 8,958.0                 |
| Lingineering               | Graduate       | 2,514.0                 | 2,374.0                 | 2,439.0                 | 2,303.0                 | -136.0         | -5.6%            | 2,439.0                 |
|                            | Total EG       | 15,468.0                | 15,466.0                | 15,472.0                | 14,883.0                | -589.0         | -3.8%            | 15,472.0                |
| Graduate                   | Graduate       | 99.0                    | 135.0                   | 112.0                   | 94.0                    | -18.0          | -16.1%           | 112.0                   |
| diadate                    | Total GR       | 99.0                    | 135.0                   | 112.0                   | 94.0                    | -18.0          | -16.1%           | 112.0                   |
|                            | Lower Division | 0.0                     | 125.0                   | 111.0                   | 40.0                    | -71.0          | -64.0%           | 111.0                   |
|                            | Upper Division | 0.0                     | 0.0                     | 0.0                     | 0.0                     | 0.0            | N/A              | 0.0                     |
| Community College          | Graduate       | 0.0                     | 0.0                     | 0.0                     | 0.0                     | 0.0            | N/A              | 0.0                     |
|                            | Total EL       | 0.0                     | 125.0                   | 111.0                   | 40.0                    | -71.0          | -64.0%           | 111.0                   |
|                            | Lower Division | 1,301.0                 | 1,113.0                 | 478.0                   | 575.0                   | 97.0           | 20.3%            | 478.0                   |
| Hankband Carlal Cardana    | Upper Division | 7,278.0                 | 7,434.0                 | 8,051.0                 | 7,873.0                 | -178.0         | -2.2%            | 8,051.0                 |
| Health and Social Services | Graduate       | 2,381.0                 | 2,722.0                 | 3,607.0                 | 3,552.0                 | -55.0          | -1.5%            | 3,607.0                 |
|                            | Total HS       | 10,960.0                | 11,269.0                | 12,136.0                | 12,000.0                | -136.0         | -1.1%            | 12,136.0                |
|                            | Lower Division | 27.0                    | 23.0                    | 24.0                    | 18.0                    | -6.0           | -25.0%           | 24.0                    |
|                            | Upper Division | 84.0                    | 84.0                    | 0.0                     | 72.0                    | 72.0           | N/A              | 0.0                     |
| Library Science            | Graduate       | 0.0                     | 0.0                     | 0.0                     | 0.0                     | 0.0            | N/A              | 0.0                     |
|                            | Total LS       | 111.0                   | 107.0                   | 24.0                    | 90.0                    | 66.0           | 275.0%           | 24.0                    |
|                            | Lower Division | 0.0                     | 0.0                     | 216.0                   | 2.0                     | -214.0         | -99.1%           | 216.0                   |
| Honors College             | Upper Division | 0.0                     | 0.0                     | 361.0                   | 123.0                   | -238.0         | -65.9%           | 361.0                   |
| Honors college             | Graduate       | 0.0                     | 0.0                     | 0.0                     | 0.0                     | 0.0            | N/A              | 0.0                     |
|                            | Total HN       | 0.0                     | 0.0                     | 577.0                   | 125.0                   | -452.0         | -78.3%           | 577.0                   |
|                            | Lower Division | 1,000.0                 | 1,209.0                 | 1,087.0                 | 1,063.0                 | -24.0          | -2.2%            | 1,087.0                 |
| UNIV                       | Upper Division | 73.0                    | 57.0                    | 58.0                    | 16.0                    | -42.0          | -72.4%           | 58.0                    |
|                            | Graduate       | 0.0                     | 0.0                     | 0.0                     | 0.0                     | 0.0            | N/A              | 0.0                     |
|                            | Total UNIV     | 1,073.0                 | 1,266.0                 | 1,145.0                 | 1,079.0                 | -66.0          | -5.8%            | 1,145.0                 |
|                            | Lower Division | 64,756.5                | 63,736.0                | 64,347.0                | 59,985.0                | -4,362.0       | -6.8%            | 64,347.0                |
| Total Las Causas Communa   | Upper Division | 71,491.5                | 72,229.0                | 75,591.0                | 73,420.5                | -2,170.5       | -2.9%            | 75,591.0                |
| Total Las Cruces Campus    | Graduate       | 18,019.0                | 18,088.0                | 18,842.0                | 18,501.0                | -341.0         | -1.8%            | 18,842.0                |
|                            | Total          | 154,267.0               | 154,053.0               | 158,780.0               | 151,906.5               | -6,873.5       | -4.3%            | 158,780.0               |