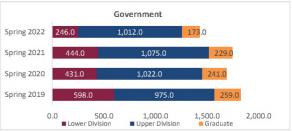

.0                 | 7,893.0                 | 8,201.0                 | 8,100.0                 | -101.0         | -1.2%            | 8,201.                  |
| iotal Arts and Sciences - Sciences | Graduate       | 2,184.0                 | 2,353.0                 | 2,221.0                 | 2,306.0                 | 85.0           | 3.8%             | 2,221.                  |
|                                    | Total          | 29,932.0                | 29,805.0                | 30,048.0                | 28,528.0                | -1,520.0       | -5.1%            | 30,048.                 |

## STATE BE BOLD. Shape the Future

#### College of Arts and Sciences - Social Sciences

#### Preliminary HED Student Credit Hours (SCH) by Department Spring 2019 through Spring 2022

























#### College of Arts and Sciences - Social Sciences

#### Preliminary HED Student Credit Hours (SCH) by Department

Spring 2019 through Spring 2022

| SCH Level<br>.ower Division<br>Jpper Division<br>Graduate | Student Credit Ho Spring 2019 01/31/19 121.0 56.0