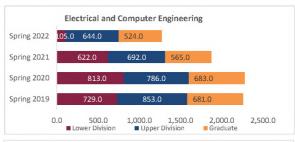

| 8,515.0                 | -1,084.0       | -11.3%           | 9,599                   |
| iotal Education                       | Graduate       | 4,210.0                 | 4,185.0                 | 3,936.0                 | 4,184.0                 | 248.0          | 6.3%             | 3,936                   |
|                                       | Total          | 17,104.0                | 17,930.0                | 19,043.0                | 18,712.0                | -331.0         | -1.7%            | 19,043                  |

## BE BOLD. Shape the Future.

0.0

#### College of Engineering

#### Preliminary HED Student Credit Hours (SCH) by Department Spring 2019 through Spring 2022

#### New Mexico State University - Las Cruces Campus



1,000.0

500.0

2,000.0















#### College of Engineering

#### Preliminary HED Student Credit Hours (SCH) by Department Spring 2019 through Spring 2022 New Mexico State University - Las Cruces Campus

|                                      |                | Student Credit Ho       | urs (Based on Co        | urse Prefix)            |                         |                |                  |                         |
|--------------------------------------|----------------|-------------------------|-------------------------|-------------------------|-------------------------|----------------|------------------|-------------------------|
| Department                           | SCH Level      | Spring 2019<br>01/31/19 | Spring 2020<br>02/06/20 | Spring 2021<br>02/11/21 | Spring 2022<br>01/30/22 | 1 yr<b