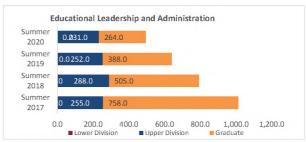

#### College of Agricultural, Consumer and Environmental Sciences

#### Census HED Student Credit Hours (SCH) by Department

Summer 2017 through Summer 2020

# College of Agricultural, Consumer and Environmental Sciences

Census HED Student Credit Hours (SCH) by Department Summer 2017 through Summer 2020 New Mexico State University - Las Cruces Campus

|                                         |                | Student Credit Ho       | urs (Based on Co        | urse Prefix)            |                         |                |                  |                         |
|-----------------------------------------|----------------|-------------------------|-------------------------|-------------------------|-------------------------|----------------|------------------|-------------------------|
| Department                              | SCH Level      | Summer 2017<br>06/09/17 | Summer 2018<br>06/06/18 | Summer 2019<br>06/05/19 | Summer 2020<br>06/09/20 | 1 yr<br>Change | 1 yr<br>% Change | CENSUS 2019<br>06/07/19 |
|                                         | Lower Division | 0.0                     | 0.0                     |                         |                         | 0.0            | N/A              | 0.                      |
| Agricultural, Consumer and              | Upper Division | 0.0                     | 0.0                     | 0.0                     | 0.0                     | 0.0            | N/A              | 0                       |
| nvironmental Sciences                   | Graduate       | 14.0                    | 13.0                    | 23.0                    | 11.0                    | -12.0          | -52.2%           | 10                      |
|                                         | Total          | 14.0                    | 13.0                    | 23.0                    | 11.0                    | -12.0          | -52.2%           | 10                      |
|                                         | Lower Division | 3.0                     | 30.0                    | 0.0                     | 0.0                     | 0.0            | N/A              | -30.                    |
| Agricultural Economics and Agricultural | Upper Division | 0.0                     | 0.0                     | 0.0                     | 0.0                     | 0.0            | N/A              | 0                       |
| Business                                | Graduate       | 1.0                     | 14.0                    | 3.0                     | 4.0                     | 1.0            | 33.3%            | -11                     |
|                                         | Total          | 4.0                     | 44.0                    | 3.0                     | 4.0                     | 1.0            | 33.3%            | -41                     |
|                                         | Lower Division | 0.0                     | 0.0                     | 0.0                     | 0.0                     | 0.0            | N/A              | 0.                      |
|                                         | Upper Division | 11.0                    | 36.0                    | 13.0                    | 15.0                    | 2.0            | 15.4%            | -23                     |
| Agricultural and Extension Education    | Graduate       | 23.0                    | 11.0                    | 20.0                    | 25.0                    | 5.0            | 25.0%            | 9                       |
|                                         | Total          | 34.0                    | 47.0                    | 33.0                    | 40.0                    | 7.0            | 21.2%            | -14                     |
|                                         | Lower Division | 0.0                     | 0.0                     | 0.0                     | 0.0                     | 0.0            | N/A              | 0.                      |
|                                         | Upper Division | 0.0                     | 0.0                     | 4.0                     | 0.0                     | -4.0           | -100.0%          | 4.                      |
| Animal and Range Sciences               | Graduate       | 11.0                    | 3.0                     | 10.0                    | 4.0                     | -6.0           | -60.0%           | 7.                      |
|                                         | Total          | 11.0                    | 3.0                     | 14.0                    | 4.0                     | -10.0          | -71.4%           | 11.                     |
|                                         | Lower Division | 0.0                     | 0.0                     | 0.0                     | 0.0                     | 0.0            | N/A              | 0.                      |
| ntomology, Plant Pathology and Weed     | Upper Division | 0.0                     | 0.0                     | 0.0                     | 0.0                     | 0.0            | N/A              | 0.                      |
| Science                                 | Graduate       | 1.0                     | 2.0                     | 1.0                     |                         | 0.0            | 0.0%             | -1.                     |
| Total 1.0 2.0 1.0 1.0 0                 | 0.0            | 0.0%                    | -1.                     |                         |                         |                |                  |                         |
|                                         | Lower Division | 36.0                    | 69.0                    | 0.0                     | 11.0                    | 11.0           | N/A              | -69.                    |
|                                         | Upper Division | 189.0                   | 16.0                    | 65.0                    | 150.0                   | 85.0           | 130.8%           | 49.                     |
| Family and Consumer Sciences            | Graduate       | 101.0                   | 77.0                    | 92.0                    | 100.0                   | 8.0            | 8.7%             | 15.                     |
|                                         | Total          | 326.0                   | 162.0                   | 157.0                   |                         | 104.0          | 66.2%            | -5.                     |
|                                         | Lower Division | 15.0                    | 0.0                     | 0.0                     |                         | 0.0            | N/A              | 0.                      |
|                                         | Upper Division | 36.0                    | 0.0                     | 3.0                     |                         | -3.0           | -100.0%          | 3.                      |
| Fish, Wildlife and Conservation Ecology | Graduate       | 8.0                     | 9.0                     | 1.0                     |                         | 3.0            | 300.0%           | -8.                     |
|                                         | Total          | 59.0                    | 9.0                     | 4.0                     |                         | 0.0            | 0.0%             | -5.                     |
|                                         | Lower Division | 0.0                     | 0.0                     | 0.0                     | 0.0                     | 0.0            | N/A              | 0.                      |
|                                         | Upper Division | 0.0                     | 0.0                     | 0.0                     | 0.0                     | 0.0            | N/A              | 0.                      |
| Honors                                  | Graduate       | 0.0                     | 0.0                     | 0.0                     | 0.0                     | 0.0            | N/A              | 0.                      |
|                                         | Total          | 0.0                     | 0.0                     | 0.0                     | 0.0                     | 0.0            | N/A              | 0.                      |
|                                         | Lower Division | 0.0                     | 0.0                     | 24.0                    | 21.0                    | -3.0           | -12.5%           | 24.                     |
| Hotel, Restaurant and Tourism           | Upper Division | 49.0                    | 32.0                    | 28.0                    | 29.0                    | 1.0            | 3.6%             | -4.                     |
|                                         | Graduate       | 0.0                     | 1.0                     | 0.0                     | 0.0                     | 0.0            | 3.6%<br>N/A      | -4.                     |
| Vlanagement                             | Total          | 49.0                    | 33.0                    | 52.0                    | 50.0                    | -2.0           | -3.8%            | 19.                     |
|                                         | BIOCOVECO      |                         |                         |                         |                         |                | 10000000         |                         |
|                                         | Lower Division | 0.0                     | 0.0                     | 0.0                     |                         | 0.0            | N/A              | 0                       |
| Plant and Environmental Sciences        | Upper Division | 13.0                    | 1.0                     | 9.0                     | 10.0                    | 1.0            | 11.1%            | 8.                      |
|                                         | Graduate       | 31.0                    | 35.0                    | 32.0                    | 2.0                     | -30.0          | -93.8%           | -3                      |
|                                         | Total          | 44.0                    | 36.0                    | 41.0                    | 12.0                    | -29.0          | -70.7%           | 5.                      |
|                                         | Lower Division | 54.0                    | 99.0                    | 24.0                    | 32.0                    | 8.0            | 33.3%            | -75.                    |
| Total Agricultural, Consumer and        | Upper Division | 298.0                   | 85.0                    | 122.0                   | 204.0                   | 82.0           | 67.2%            | 37.                     |
| Environ mental Sciences                 | Graduate       | 190.0                   | 165.0                   | 182.0                   | 151.0                   | -31.0          | -17.0%           | 17.                     |
|                                         | Total          | 542.0                   | 349.0                   | 328.0                   | 387.0                   | 59.0           | 18.0%            | -21.                    |