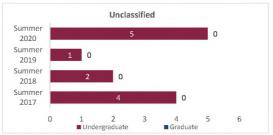

| Undergraduate | 806                     | 750                     | 612                     | 578                     | -34            | -5.6%            | 61                      |
| Total Engineering                    | Graduate      | 80                      | 95                      | 74                      | 83                      | 9              | 12.2%            | 7-                      |
|                                      | Total         | 886                     | 845                     | 686                     | 661                     | -25            | -3.6%            | 684                     |



# **College of Health and Social Services**

Census Headcount by Department Summer 2017 through Summer 2020

New Mexico State University - Las Cruces Campus









| Student Headcount                |               |                         |                         |                         |                         |                |                  |                         |  |  |
|----------------------------------|---------------|-------------------------|-------------------------|-------------------------|-------------------------|----------------|------------------|-------------------------|--|--|
| Department                       | HC Level      | Summer 2017<br>06/09/17 | Summer 2018<br>06/06/18 | Summer 2019<br>06/05/19 | Summer 2020<br>06/09/20 | 1 yr<br>Change | 1 yr<br>% Change | CENSUS 2019<br>06/07/19 |  |  |
|                                  | Undergraduate | 11                      | 19                      | 17