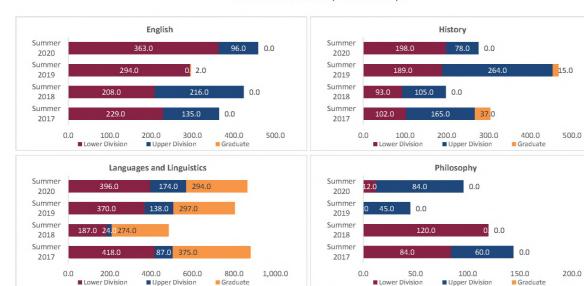

#### College of Arts and Sciences - Totals

Census HED Student Credit Hours (SCH) by Department Summer 2017 through Summer 2020

|                         |                | Student Credit Ho       | urs (Based on Co        | urse Prefix)            |                         |                |                                                                                                                                     |                         |
|-------------------------|----------------|-------------------------|-------------------------|-------------------------|-------------------------|----------------|-------------------------------------------------------------------------------------------------------------------------------------|-------------------------|
| Department              | SCH Level      | Summer 2017<br>06/09/17 | Summer 2018<br>01/00/00 | Summer 2019<br>06/05/19 | Summer 2020<br>06/09/20 | 1 yr<br>Change | 1 yr<br>% Change                                                                                                                    | CENSUS 2019<br>06/07/19 |
|                         | Lower Division | 138.0                   | 54.0                    | 159.0                   | 300.0                   | 141.0          | 88.7%                                                                                                                               | 159                     |
| Fine Arts               | Upper Division | 131.0                   | 66.0                    | 107.0                   | 160.0                   | 53.0           | 49.5%                                                                                                                               | 107                     |
| Fille Aits              | Graduate       | 19.0                    | 15.0                    | 15.0                    | 15.0                    | 0.0            | 0.0%                                                                                                                                | 15                      |
|                         | Total          | 288.0                   | 135.0                   | 281.0                   | 475.0                   | 194.0          | % Change  0 88.7% 49.5% 1 0.0% 69.0% 1 13.6% 1 -6.4% 1 -0.3% 1 104.5% 1 11.0% 1 -22.2% 1 N/A -60.0% 1 N/A                           | 281                     |
|                         | Lower Division | 833.0                   | 608.0                   | 853.0                   | 969.0                   | 116.0          | 13.6%                                                                                                                               | 853                     |
| Humanities              | Upper Division | 447.0                   | 345.0                   | 447.0                   | 432.0                   | -15.0          | -3.4%                                                                                                                               | 447.                    |
| Humanities              | Graduate       | 412.0                   | 274.0                   | 314.0                   | 294.0                   | -20.0          | -6.4%                                                                                                                               | 314                     |
| A 6 6 F                 | Total          | 1,692.0                 | 1,227.0                 | 1,614.0                 | 1,695.0                 | 81.0           | 5.0%                                                                                                                                | 1,614.                  |
| ciences                 | Lower Division | 2,241.0                 | 1,948.0                 | 1,694.0                 | 2,445.0                 | 751.0          | 44.3%                                                                                                                               | 1,687.                  |
|                         | Upper Division | 583.0                   | 592.0                   | 594.0                   | 592.0                   | -2.0           | -0.3%                                                                                                                               | 594                     |
| Sciences                | Graduate       | 46.0                    | 55.0                    | 44.0                    | 90.0                    | 46.0           | % Change 88.7% 49.5% 0.0% 69.0% 13.6% -3.4% -6.4% 5.0% 44.3% 104.5% 34.1% -29.1% 11.0% -11.5% -2.2% N/A -60.0% N/A -60.0% 7.7% 1.1% | 44.                     |
|                         | Total          | 2,870.0                 | 2,595.0                 | 2,332.0                 | 3,127.0                 | 795.0          |                                                                                                                                     | 2,325.                  |
|                         | Lower Division | 681.0                   | 762.0                   | 867.0                   | 615.0                   | -252.0         | -29.1%                                                                                                                              | 864.                    |
|                         | Upper Division | 1,478.0                 | 1,432.0                 | 1,893.0                 | 2,101.0                 | 208.0          | 11.0%                                                                                                                               | 1,893.                  |
| Social Sciences         | Graduate       | 210.0                   | 198.0                   | 174.0                   | 154.0                   | -20.0          | -11.5%                                                                                                                              | 174.                    |
|                         | Total          | 2,369.0                 | 2,392.0                 | 2,934.0                 | 2,870.0                 | -64.0          | -2.2%                                                                                                                               | 2,931                   |
|                         | Lower Division | 0.0                     | 0.0                     | 0.0                     | 0.0                     | 0.0            | N/A                                                                                                                                 | 0.                      |
| Other                   | Upper Division | 6.0                     | 18.0                    | 15.0                    | 6.0                     | -9.0           | -60.0%                                                                                                                              | 15                      |
| otner                   | Graduate       | 0.0                     | 0.0                     | 0.0                     | 0.0                     | 0.0            | N/A                                                                                                                                 | 0.                      |
|                         | Total          | 6.0                     | 18.0                    | 15.0                    | 6.0                     | -9.0           | -60.0%                                                                                                                              | 15.                     |
|                         | Lower Division | 3,893.0                 | 3,372.0                 | 3,573.0                 | 4,329.0                 | 756.0          | 21.2%                                                                                                                               | 3,563.                  |
| T                       | Upper Division | 2,645.0                 | 2,453.0                 | 3,056.0                 | 3,291.0                 | 235.0          | 7.7%                                                                                                                                | 3,056.                  |
| Total Arts and Sciences | Graduate       | 687.0                   | 542.0                   | 547.0                   | 553.0                   | 6.0            | 0 -0.3% 104.5% 1 104.5% 1 34.1% 0 -29.1% 0 -11.0% 0 -11.5% 1 -2.2% 0 N/A 0 -60.0% N/A 0 -60.0% 0 21.2% 0 7.7% 0 1.1%                | 547                     |
|                         | Total          | 7,225.0                 | 6,367.0                 | 7,176.0                 | 8,173.0                 | 997.0          | 13.9%                                                                                                                               | 7,166.                  |