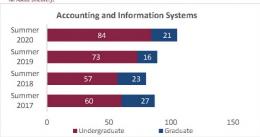

| 77                      | 81                      | 72                      | -9             | -11.1%           | 81                      |  |  |
|                                 | Graduate      | 0                       | 0                       | 0                       | 0                       | 0              | N/A              | 0                       |  |  |
|                                 | Total         | 102                     | 77                      | 81                      | 72                      | -9             | -11.1%           | 81                      |  |  |

# Office of Institutional Analysis All About Discovery!

# **College of Business**

# Census Headcount by Department

Summer 2017 through Summer 2020

New Mexico State University - Las Cruces Campus













| Student Headcount                       |               |                         |                         |                         |                         |                |                  |                         |  |  |
|-----------------------------------------|---------------|-------------------------|-------------------------|-------------------------|-------------------------|----------------|------------------|-------------------------|--|--|
| Department                              | HC Level      | Summer 2017<br>06/09/17 | Summer 2018<br>06/06/18 | Summer 2019<br>06/05/19 | Summer 2020<br>06/09/20 | 1 yr<br>Change | 1 yr<br>% Change | CENSUS 2019<br>06/07/19 |  |  |
|                                         | Undergraduate | 60                      | 57