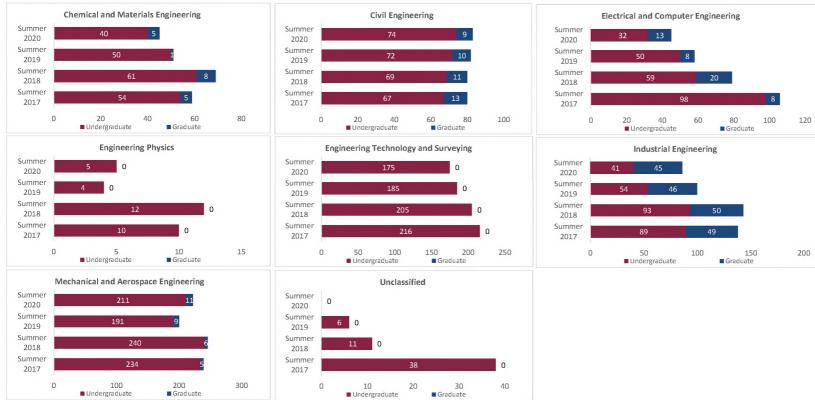

#### College of Agricultural, Consumer and Environmental Sciences

#### Census HED Student Credit Hours (SCH) by Department

Summer 2017 through Summer 2020

# College of Agricultural, Consumer and Environmental Sciences

Census HED Student Credit Hours (SCH) by Department Summer 2017 through Summer 2020 New Mexico State University - Las Cruces Campus

|                                         |                | Student Credit Ho       | urs (Based on Co        | urse Prefix)            |                         |                |                  |                         |
|-----------------------------------------|----------------|-------------------------|-------------------------|-------------------------|-------------------------|----------------|------------------|-------------------------|
| Department                              | SCH Level      | Summer 2017<br>06/09/17 | Summer 2018<br>06/06/18 | Summer 2019<br>06/05/19 | Summer 2020<br>06/09/20 | 1 yr<br>Change | 1 yr<br>% Change | CENSUS 2019<br>06/07/19 |
|                                         | Lower Division | 0.0                     | 0.0                     |                         |                         | 0.0            | N/A              | 0.                      |
| Agricultural, Consumer and              | Upper Division | 0.0                     | 0.0                     | 0.0                     | 0.0                     | 0.0            | N/A              | 0                       |
| nvironmental Sciences                   | Graduate       | 14.0                    | 13.0                    | 23.0                    | 11.0                    | -12.0          | -52.2%           | 10                      |
|                                         | Total          | 14.0                    | 13.0                    | 23.0                    | 11.0                    | -12.0          | -52.2%           | 10                      |
|                                         | Lower Division | 3.0                     | 30.0                    | 0.0                     | 0.0                     | 0.0            | N/A              | -30.                    |
| Agricultural Economics and Agricultural | Upper Division | 0.0                     | 0.0                     | 0.0                     | 0.0                     | 0.0            | N/A              | 0                       |
| Business                                | Graduate       | 1.0                     | 14.0                    | 3.0                     | 4.0                     | 1.0            | 33.3%            | -11                     |
|                                         | Total          | 4.0                     | 44.0                    | 3.0                     | 4.0                     | 1.0            | 33.3%            | -41                     |
|                                         | Lower Division | 0.0                     | 0.0                     | 0.0                     | 0.0                     | 0.0            | N/A              | 0.                      |
|                                         | Upper Division | 11.0                    | 36.0                    | 13.0                    | 15.0                    | 2.0            | 15.4%            | -23                     |
| Agricultural and Extension Education    | Graduate       | 23.0                    | 11.0                    | 20.0                    | 25.0                    | 5.0            | 25.0%            | 9                       |
|                                         | Total          | 34.0                    | 47.0                    | 33.0                    | 40.0                    | 7.0            | 21.2%            | -14                     |
|                                         | Lower Division | 0.0                     | 0.0                     | 0.0                     | 0.0                     | 0.0            | N/A              | 0.                      |
|                                         | Upper Division | 0.0                     | 0.0                     | 4.0                     | 0.0                     | -4.0           | -100.0%          | 4.                      |
| Animal and Range Sciences               | Graduate       | 11.0                    | 3.0                     | 10.0                    | 4.0                     | -6.0           | -60.0%           | 7.                      |
|                                         | Total          | 11.0                    | 3.0                     | 14.0                    | 4.0                     | -10.0          | -71.4%           | 11.                     |
|                                         | Lower Division | 0.0                     | 0.0                     | 0.0                     | 0.0                     | 0.0            | N/A              | 0.                      |
| ntomology, Plant Pathology and Weed     | Upper Division | 0.0                     | 0.0                     | 0.0                     | 0.0                     | 0.0            | N/A              | 0.                      |
| Science                                 | Graduate       | 1.0                     | 2.0                     | 1.0                     |                         | 0.0            | 0.0%             | -1.                     |
| Total 1.0 2.0 1.0 1.0 0                 | 0.0            | 0.0%                    | -1.                     |                         |                         |                |                  |                         |
|                                         | Lower Division | 36.0                    | 69.0                    | 0.0                     | 11.0                    | 11.0           | N/A              | -69.                    |
|                                         | Upper Division | 189.0                   | 16.0                    | 65.0                    | 150.0                   | 85.0           | 130.8%           | 49.                     |
| Family and Consumer Sciences            | Graduate       | 101.0                   | 77.0                    | 92.0                    | 100.0                   | 8.0            | 8.7%             | 15.                     |
|                                         | Total          | 326.0                   | 162.0                   | 157.0                   |                         | 104.0          | 66.2%            | -5.                     |
|                                         | Lower Division | 15.0                    | 0.0                     | 0.0                     |                         | 0.0            | N/A              | 0.                      |
|                                         | Upper Division | 36.0                    | 0.0                     | 3.0                     |                         | -3.0           | -100.0%          | 3.                      |
| Fish, Wildlife and Conservation Ecology | Graduate       | 8.0                     | 9.0                     | 1.0                     |                         | 3.0            | 300.0%           | -8.                     |
|                                         | Total          | 59.0                    | 9.0                     | 4.0                     |                         | 0.0            | 0.0%             | -5.                     |
|                                         | Lower Division | 0.0                     | 0.0                     | 0.0                     | 0.0                     | 0.0            | N/A              | 0.                      |
|                                         | Upper Division | 0.0                     | 0.0                     | 0.0                     | 0.0                     | 0.0            | N/A              | 0.                      |
| Honors                                  | Graduate       | 0.0                     | 0.0                     | 0.0                     | 0.0                     | 0.0            | N/A              | 0.                      |
|                                         | Total          | 0.0                     | 0.0                     | 0.0                     | 0.0                     | 0.0            | N/A              | 0.                      |
|                                         | Lower Division | 0.0                     | 0.0                     | 24.0                    | 21.0                    | -3.0           | -12.5%           | 24.                     |
| Hotel, Restaurant and Tourism           | Upper Division | 49.0                    | 32.0                    | 28.0                    | 29.0                    | 1.0            | 3.6%             | -4.                     |
|                                         | Graduate       | 0.0                     | 1.0                     | 0.0                     | 0.0                     | 0.0            | 3.6%<br>N/A      | -4.                     |
| Vlanagement                             | Total          | 49.0                    | 33.0                    | 52.0                    | 50.0                    | -2.0           | -3.8%            | 19.                     |
|                                         | BIOCOVECO      |                         |                         |                         |                         |                | 10000000         |                         |
|                                         | Lower Division | 0.0                     | 0.0                     | 0.0                     |                         | 0.0            | N/A              | 0                       |
| Plant and Environmental Sciences        | Upper Division | 13.0                    | 1.0                     | 9.0                     | 10.0                    | 1.0            | 11.1%            | 8.                      |
|                                         | Graduate       | 31.0                    | 35.0                    | 32.0                    | 2.0                     | -30.0          | -93.8%           | -3                      |
|                                         | Total          | 44.0                    | 36.0                    | 41.0                    | 12.0                    | -29.0          | -70.7%           | 5.                      |
|                                         | Lower Division | 54.0                    | 99.0                    | 24.0                    | 32.0                    | 8.0            | 33.3%            | -75.                    |
| Total Agricultural, Consumer and        | Upper Division | 298.0                   | 85.0                    | 122.0                   | 204.0                   | 82.0           | 67.2%            | 37.                     |
| Environ mental Sciences                 | Graduate       | 190.0                   | 165.0                   | 182.0                   | 151.0                   | -31.0          | -17.0%           | 17.                     |
|                                         | Total          | 542.0                   | 349.0                   | 328.0                   | 387.0                   | 59.0           | 18.0%            | -21.                    |