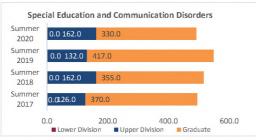

#### College of Arts and Sciences - Totals

Census HED Student Credit Hours (SCH) by Department Summer 2017 through Summer 2020

|                         |                | Student Credit Ho       | urs (Based on Co        | urse Prefix)            |                         |                |                                                                                                                                     |                         |
|-------------------------|----------------|-------------------------|-------------------------|-------------------------|-------------------------|----------------|-------------------------------------------------------------------------------------------------------------------------------------|-------------------------|
| Department              | SCH Level      | Summer 2017<br>06/09/17 | Summer 2018<br>01/00/00 | Summer 2019<br>06/05/19 | Summer 2020<br>06/09/20 | 1 yr<br>Change | 1 yr<br>% Change                                                                                                                    | CENSUS 2019<br>06/07/19 |
|                         | Lower Division | 138.0                   | 54.0                    | 159.0                   | 300.0                   | 141.0          | 88.7%                                                                                                                               | 159                     |
| Fine Arts               | Upper Division | 131.0                   | 66.0                    | 107.0                   | 160.0                   | 53.0           | 49.5%                                                                                                                               | 107                     |
| Fille Aits              | Graduate       | 19.0                    | 15.0                    | 15.0                    | 15.0                    | 0.0            | 0.0%                                                                                                                                | 15                      |
|                         | Total          | 288.0                   | 135.0                   | 281.0                   | 475.0                   | 194.0          | % Change  0 88.7% 49.5% 1 0.0% 69.0% 1 13.6% 1 -6.4% 1 -0.3% 1 104.5% 1 11.0% 1 -22.2% 1 N/A -60.0% 1 N/A                           | 281                     |
|                         | Lower Division | 833.0                   | 608.0                   | 853.0                   | 969.0                   | 116.0          | 13.6%                                                                                                                               | 853                     |
| Humanities              | Upper Division | 447.0                   | 345.0                   | 447.0                   | 432.0                   | -15.0          | -3.4%                                                                                                                               | 447.                    |
| Humanities              | Graduate       | 412.0                   | 274.0                   | 314.0                   | 294.0                   | -20.0          | -6.4%                                                                                                                               | 314                     |
| A 6 6 F                 | Total          | 1,692.0                 | 1,227.0                 | 1,614.0                 | 1,695.0                 | 81.0           | 5.0%                                                                                                                                | 1,614.                  |
| ciences                 | Lower Division | 2,241.0                 | 1,948.0                 | 1,694.0                 | 2,445.0                 | 751.0          | 44.3%                                                                                                                               | 1,687.                  |
|                         | Upper Division | 583.0                   | 592.0                   | 594.0                   | 592.0                   | -2.0           | -0.3%                                                                                                                               | 594                     |
| Sciences                | Graduate       | 46.0                    | 55.0                    | 44.0                    | 90.0                    | 46.0           | % Change 88.7% 49.5% 0.0% 69.0% 13.6% -3.4% -6.4% 5.0% 44.3% 104.5% 34.1% -29.1% 11.0% -11.5% -2.2% N/A -60.0% N/A -60.0% 7.7% 1.1% | 44.                     |
|                         | Total          | 2,870.0                 | 2,595.0                 | 2,332.0                 | 3,127.0                 | 795.0          |                                                                                                                                     | 2,325.                  |
|                         | Lower Division | 681.0                   | 762.0                   | 867.0                   | 615.0                   | -252.0         | -29.1%                                                                                                                              | 864.                    |
|                         | Upper Division | 1,478.0                 | 1,432.0                 | 1,893.0                 | 2,101.0                 | 208.0          | 11.0%                                                                                                                               | 1,893.                  |
| Social Sciences         | Graduate       | 210.0                   | 198.0                   | 174.0                   | 154.0                   | -20.0          | -11.5%                                                                                                                              | 174.                    |
|                         | Total          | 2,369.0                 | 2,392.0                 | 2,934.0                 | 2,870.0                 | -64.0          | -2.2%                                                                                                                               | 2,931                   |
|                         | Lower Division | 0.0                     | 0.0                     | 0.0                     | 0.0                     | 0.0            | N/A                                                                                                                                 | 0.                      |
| Other                   | Upper Division | 6.0                     | 18.0                    | 15.0                    | 6.0                     | -9.0           | -60.0%                                                                                                                              | 15                      |
| otner                   | Graduate       | 0.0                     | 0.0                     | 0.0                     | 0.0                     | 0.0            | N/A                                                                                                                                 | 0.                      |
|                         | Total          | 6.0                     | 18.0                    | 15.0                    | 6.0                     | -9.0           | -60.0%                                                                                                                              | 15.                     |
|                         | Lower Division | 3,893.0                 | 3,372.0                 | 3,573.0                 | 4,329.0                 | 756.0          | 21.2%                                                                                                                               | 3,563.                  |
| T                       | Upper Division | 2,645.0                 | 2,453.0                 | 3,056.0                 | 3,291.0                 | 235.0          | 7.7%                                                                                                                                | 3,056.                  |
| Total Arts and Sciences | Graduate       | 687.0                   | 542.0                   | 547.0                   | 553.0                   | 6.0            | 0 -0.3% 104.5% 1 104.5% 1 34.1% 0 -29.1% 0 -11.0% 0 -11.5% 1 -2.2% 0 N/A 0 -60.0% N/A 0 -60.0% 0 21.2% 0 7.7% 0 1.1%                | 547                     |
|                         | Total          | 7,225.0                 | 6,367.0                 | 7,176.0                 | 8,173.0                 | 997.0          | 13.9%                                                                                                                               | 7,166.                  |