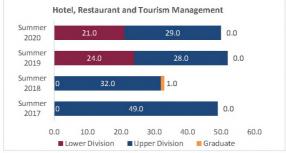

# College of Agricultural, Consumer and Environmental Sciences

Census HED Student Credit Hours (SCH) by Department Summer 2017 through Summer 2020 New Mexico State University - Las Cruces Campus

|                                         |                | Student Credit Ho       | urs (Based on Co        | urse Prefix)            |                         |                |                  |                         |
|-----------------------------------------|----------------|-------------------------|-------------------------|-------------------------|-------------------------|----------------|------------------|-------------------------|
| Department                              | SCH Level      | Summer 2017<br>06/09/17 | Summer 2018<br>06/06/18 | Summer 2019<br>06/05/19 | Summer 2020<br>06/09/20 | 1 yr<br>Change | 1 yr<br>% Change | CENSUS 2019<br>06/07/19 |
|                                         | Lower Division | 0.0                     | 0.0                     |                         |                         | 0.0            | N/A              | 0.                      |
| Agricultural, Consumer and              | Upper Division | 0.0                     | 0.0                     | 0.0                     | 0.0                     | 0.0            | N/A              | 0                       |
| nvironmental Sciences                   | Graduate       | 14.0                    | 13.0                    | 23.0                    | 11.0                    | -12.0          | -52.2%           | 10                      |
|                                         | Total          | 14.0                    | 13.0                    | 23.0                    | 11.0                    | -12.0          | -52.2%           | 10                      |
|                                         | Lower Division | 3.0                     | 30.0                    | 0.0                     | 0.0                     | 0.0            | N/A              | -30.                    |
| Agricultural Economics and Agricultural | Upper Division | 0.0                     | 0.0                     | 0.0                     | 0.0                     | 0.0            | N/A              | 0                       |
| Business                                | Graduate       | 1.0                     | 14.0                    | 3.0                     | 4.0                     | 1.0            | 33.3%            | -11                     |
|                                         | Total          | 4.0                     | 44.0                    | 3.0                     | 4.0                     | 1.0            | 33.3%            | -41                     |
|                                         | Lower Division | 0.0                     | 0.0                     | 0.0                     | 0.0                     | 0.0            | N/A              | 0.                      |
|                                         | Upper Division | 11.0                    | 36.0                    | 13.0                    | 15.0                    | 2.0            | 15.4%            | -23                     |
| Agricultural and Extension Education    | Graduate       | 23.0                    | 11.0                    | 20.0                    | 25.0                    | 5.0            | 25.0%            | 9                       |
|                                         | Total          | 34.0                    | 47.0                    | 33.0                    | 40.0                    | 7.0            | 21.2%            | -14                     |
|                                         | Lower Division | 0.0                     | 0.0                     | 0.0                     | 0.0                     | 0.0            | N/A              | 0.                      |
|                                         | Upper Division | 0.0                     | 0.0                     | 4.0                     | 0.0                     | -4.0           | -100.0%          | 4.                      |
| Animal and Range Sciences               | Graduate       | 11.0                    | 3.0                     | 10.0                    | 4.0                     | -6.0           | -60.0%           | 7.                      |
|                                         | Total          | 11.0                    | 3.0                     | 14.0                    | 4.0                     | -10.0          | -71.4%           | 11.                     |
|                                         | Lower Division | 0.0                     | 0.0                     | 0.0                     | 0.0                     | 0.0            | N/A              | 0.                      |
| ntomology, Plant Pathology and Weed     | Upper Division | 0.0                     | 0.0                     | 0.0                     | 0.0                     | 0.0            | N/A              | 0.                      |
| Science                                 | Graduate       | 1.0                     | 2.0                     | 1.0                     |                         | 0.0            | 0.0%             | -1.                     |
| Total 1.0 2.0 1.0 1.0 0                 | 0.0            | 0.0%                    | -1.                     |                         |                         |                |                  |                         |
|                                         | Lower Division | 36.0                    | 69.0                    | 0.0                     | 11.0                    | 11.0           | N/A              | -69.                    |
|                                         | Upper Division | 189.0                   | 16.0                    | 65.0                    | 150.0                   | 85.0           | 130.8%           | 49.                     |
| Family and Consumer Sciences            | Graduate       | 101.0                   | 77.0                    | 92.0                    | 100.0                   | 8.0            | 8.7%             | 15.                     |
|                                         | Total          | 326.0                   | 162.0                   | 157.0                   |                         | 104.0          | 66.2%            | -5.                     |
|                                         | Lower Division | 15.0                    | 0.0                     | 0.0                     |                         | 0.0            | N/A              | 0.                      |
|                                         | Upper Division | 36.0                    | 0.0                     | 3.0                     |                         | -3.0           | -100.0%          | 3.                      |
| Fish, Wildlife and Conservation Ecology | Graduate       | 8.0                     | 9.0                     | 1.0                     |                         | 3.0            | 300.0%           | -8.                     |
|                                         | Total          | 59.0                    | 9.0                     | 4.0                     |                         | 0.0            | 0.0%             | -5.                     |
|                                         | Lower Division | 0.0                     | 0.0                     | 0.0                     | 0.0                     | 0.0            | N/A              | 0.                      |
|                                         | Upper Division | 0.0                     | 0.0                     | 0.0                     | 0.0                     | 0.0            | N/A              | 0.                      |
| Honors                                  | Graduate       | 0.0                     | 0.0                     | 0.0                     | 0.0                     | 0.0            | N/A              | 0.                      |
|                                         | Total          | 0.0                     | 0.0                     | 0.0                     | 0.0                     | 0.0            | N/A              | 0.                      |
|                                         | Lower Division | 0.0                     | 0.0                     | 24.0                    | 21.0                    | -3.0           | -12.5%           | 24.                     |
| Hotel, Restaurant and Tourism           | Upper Division | 49.0                    | 32.0                    | 28.0                    | 29.0                    | 1.0            | 3.6%             | -4.                     |
|                                         | Graduate       | 0.0                     | 1.0                     | 0.0                     | 0.0                     | 0.0            | 3.6%<br>N/A      | -4.                     |
| Vlanagement                             | Total          | 49.0                    | 33.0                    | 52.0                    | 50.0                    | -2.0           | -3.8%            | 19.                     |
|                                         | BIOCOVECO      |                         |                         |                         |                         |                | 10000000         |                         |
|                                         | Lower Division | 0.0                     | 0.0                     | 0.0                     |                         | 0.0            | N/A              | 0                       |
| Plant and Environmental Sciences        | Upper Division | 13.0                    | 1.0                     | 9.0                     | 10.0                    | 1.0            | 11.1%            | 8.                      |
|                                         | Graduate       | 31.0                    | 35.0                    | 32.0                    | 2.0                     | -30.0          | -93.8%           | -3                      |
|                                         | Total          | 44.0                    | 36.0                    | 41.0                    | 12.0                    | -29.0          | -70.7%           | 5.                      |
|                                         | Lower Division | 54.0                    | 99.0                    | 24.0                    | 32.0                    | 8.0            | 33.3%            | -75.                    |
| Total Agricultural, Consumer and        | Upper Division | 298.0                   | 85.0                    | 122.0                   | 204.0                   | 82.0           | 67.2%            | 37.                     |
| Environ mental Sciences                 | Graduate       | 190.0                   | 165.0                   | 182.0                   | 151.0                   | -31.0          | -17.0%           | 17.                     |
|                                         | Total          | 542.0                   | 349.0                   | 328.0                   | 387.0                   | 59.0           | 18.0%            | -21.                    |