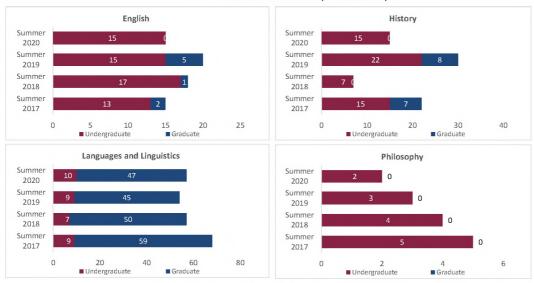

#### College of Arts and Sciences - Totals

Census HED Student Credit Hours (SCH) by Department Summer 2017 through Summer 2020

|                         |                | Student Credit Ho       | urs (Based on Co        | urse Prefix)            |                         |                |                                                                                                                                     |                         |
|-------------------------|----------------|-------------------------|-------------------------|-------------------------|-------------------------|----------------|-------------------------------------------------------------------------------------------------------------------------------------|-------------------------|
| Department              | SCH Level      | Summer 2017<br>06/09/17 | Summer 2018<br>01/00/00 | Summer 2019<br>06/05/19 | Summer 2020<br>06/09/20 | 1 yr<br>Change | 1 yr<br>% Change                                                                                                                    | CENSUS 2019<br>06/07/19 |
|                         | Lower Division | 138.0                   | 54.0                    | 159.0                   | 300.0                   | 141.0          | 88.7%                                                                                                                               | 159                     |
| Fine Arts               | Upper Division | 131.0                   | 66.0                    | 107.0                   | 160.0                   | 53.0           | 49.5%                                                                                                                               | 107                     |
| Fille Aits              | Graduate       | 19.0                    | 15.0                    | 15.0                    | 15.0                    | 0.0            | 0.0%                                                                                                                                | 15                      |
|                         | Total          | 288.0                   | 135.0                   | 281.0                   | 475.0                   | 194.0          | % Change  0 88.7% 49.5% 1 0.0% 69.0% 1 13.6% 1 -6.4% 1 -0.3% 1 104.5% 1 11.0% 1 -22.2% 1 N/A -60.0% 1 N/A                           | 281                     |
|                         | Lower Division | 833.0                   | 608.0                   | 853.0                   | 969.0                   | 116.0          | 13.6%                                                                                                                               | 853                     |
| Humanities              | Upper Division | 447.0                   | 345.0                   | 447.0                   | 432.0                   | -15.0          | -3.4%                                                                                                                               | 447.                    |
| Humanities              | Graduate       | 412.0                   | 274.0                   | 314.0                   | 294.0                   | -20.0          | -6.4%                                                                                                                               | 314                     |
| A 6 6 F                 | Total          | 1,692.0                 | 1,227.0                 | 1,614.0                 | 1,695.0                 | 81.0           | 5.0%                                                                                                                                | 1,614.                  |
| ciences                 | Lower Division | 2,241.0                 | 1,948.0                 | 1,694.0                 | 2,445.0                 | 751.0          | 44.3%                                                                                                                               | 1,687.                  |
|                         | Upper Division | 583.0                   | 592.0                   | 594.0                   | 592.0                   | -2.0           | -0.3%                                                                                                                               | 594                     |
| Sciences                | Graduate       | 46.0                    | 55.0                    | 44.0                    | 90.0                    | 46.0           | % Change 88.7% 49.5% 0.0% 69.0% 13.6% -3.4% -6.4% 5.0% 44.3% 104.5% 34.1% -29.1% 11.0% -11.5% -2.2% N/A -60.0% N/A -60.0% 7.7% 1.1% | 44.                     |
|                         | Total          | 2,870.0                 | 2,595.0                 | 2,332.0                 | 3,127.0                 | 795.0          |                                                                                                                                     | 2,325.                  |
|                         | Lower Division | 681.0                   | 762.0                   | 867.0                   | 615.0                   | -252.0         | -29.1%                                                                                                                              | 864.                    |
|                         | Upper Division | 1,478.0                 | 1,432.0                 | 1,893.0                 | 2,101.0                 | 208.0          | 11.0%                                                                                                                               | 1,893.                  |
| Social Sciences         | Graduate       | 210.0                   | 198.0                   | 174.0                   | 154.0                   | -20.0          | -11.5%                                                                                                                              | 174.                    |
|                         | Total          | 2,369.0                 | 2,392.0                 | 2,934.0                 | 2,870.0                 | -64.0          | -2.2%                                                                                                                               | 2,931                   |
|                         | Lower Division | 0.0                     | 0.0                     | 0.0                     | 0.0                     | 0.0            | N/A                                                                                                                                 | 0.                      |
| Other                   | Upper Division | 6.0                     | 18.0                    | 15.0                    | 6.0                     | -9.0           | -60.0%                                                                                                                              | 15                      |
| otner                   | Graduate       | 0.0                     | 0.0                     | 0.0                     | 0.0                     | 0.0            | N/A                                                                                                                                 | 0.                      |
|                         | Total          | 6.0                     | 18.0                    | 15.0                    | 6.0                     | -9.0           | -60.0%                                                                                                                              | 15.                     |
|                         | Lower Division | 3,893.0                 | 3,372.0                 | 3,573.0                 | 4,329.0                 | 756.0          | 21.2%                                                                                                                               | 3,563.                  |
| T                       | Upper Division | 2,645.0                 | 2,453.0                 | 3,056.0                 | 3,291.0                 | 235.0          | 7.7%                                                                                                                                | 3,056.                  |
| Total Arts and Sciences | Graduate       | 687.0                   | 542.0                   | 547.0                   | 553.0                   | 6.0            | 0 -0.3% 104.5% 1 104.5% 1 34.1% 0 -29.1% 0 -11.0% 0 -11.5% 1 -2.2% 0 N/A 0 -60.0% N/A 0 -60.0% 0 21.2% 0 7.7% 0 1.1%                | 547                     |
|                         | Total          | 7,225.0                 | 6,367.0                 | 7,176.0                 | 8,173.0                 | 997.0          | 13.9%                                                                                                                               | 7,166.                  |

# College of Arts and Sciences - Fine Arts

Census HED Student Credit Hours (SCH) by Department Summer 2017 through Summer 2020

|                                     | 767            | Student Credit Ho       | urs (Based on Co        | urse Prefix)            |                         |                |                     |                         |
|-------------------------------------|----------------|-------------------------|-------------------------|-------------------------|-------------------------|----------------|---------------------|-------------------------|
| Department                          | SCH Level      | Summer 2017<br>06/09/17 | Summer 2018<br>01/00/00 | Summer 2019<br>06/05/19 | Summer 2020<br>06/09/20 | 1 yr<br>Change | 1 yr<br>% Change    | CENSUS 2019<br>06/07/19 |
|                                     | Lower Division | 123.0                   | 54.0                    | 72.0                    | 147.0                   | 75.0           | 104.2%              | 72.0                    |
| Art                                 | Upper Division | 53.0                    | 51.0                    | 56.0                    | 49.0                    | -7.0           | -12.5%              | 56.0                    |
| AIL                                 | Graduate       | 1.0                     | 9.0                     | 9.0                     | 0.0                     | -9.0           | -100.0%             | 9.0                     |
|                                     | Total          | 177.0                   | 114.0                   | 137.0                   | 196.0                   | 59.0           | 43.1%               | 137.0                   |
|                                     | Lower Division | 0.0                     | 0.0                     | 0.0                     | 0.0                     | 0.0            | N/A                 | 0.0                     |
| Creative Media Institute            | Upper Division | 78.0                    | 12.0                    | 45.0                    | 111.0                   | 66.0           | 146.7%              | 45.0                    |
| reative Media Institute             | Graduate       | 0.0                     | 0.0                     | 0.0                     | 0.0                     | 0.0            | N/A                 | 0.0                     |
|                                     | Total          | 78.0                    | 12.0                    | 45.0                    | 111.0                   | 66.0           | 146.7%              | 45.0                    |
|                                     | Lower Division | 15.0                    | 0.0                     | 0.0                     | 54.0                    | 54.0           | N/A                 | 0.0                     |
| Music                               | Upper Division | 0.0                     | 0.0                     | 0.0                     | 0.0                     | 0.0            | 54.0 N/A<br>0.0 N/A | 0.0                     |
| viusic                              | Graduate       | 18.0                    | 6.0                     | 6.0                     | 15.0                    | 9.0            | 150.0%              | 6.0                     |
|                                     | Total          | 33.0                    | 6.0                     | 6.0                     | 69.0                    | 63.0           | 1050.0%             | 6.0                     |
|                                     | Lower Division | 0.0                     | 0.0                     | 87.0                    | 99.0                    | 12.0           | 13.8%               | 87.0                    |
| Theatre Arts                        | Upper Division | 0.0                     | 3.0                     | 6.0                     | 0.0                     | -6.0           | -100.0%             | 6.0                     |
| illeatie Aits                       | Graduate       | 0.0                     | 0.0                     | 0.0                     | 0.0                     | 0.0            | N/A                 | 0.0                     |
|                                     | Total          | 0.0                     | 3.0                     | 93.0                    | 99.0                    | 6.0            | 6.5%                | 93.0                    |
|                                     | Lower Division | 138.0                   | 54.0                    | 159.0                   | 300.0                   | 141.0          | 88.7%               | 159.0                   |
| Total Arts and Sciences - Fine Arts | Upper Division | 131.0                   | 66.0                    | 107.0                   | 160.0                   | 53.0           | 49.5%               | 107.0                   |
| Total Arts and Sciences - Fine Arts | Graduate       | 19.0                    | 15.0                    | 15.0                    | 15.0                    | 0.0            | 0.0%                | 15.0                    |
|                                     | Total          | 288.0                   | 135.0                   | 281.0                   | 475.0                   | 194.0          | 69.0%               | 281.0                   |

# College of Arts and Sciences - Humanities