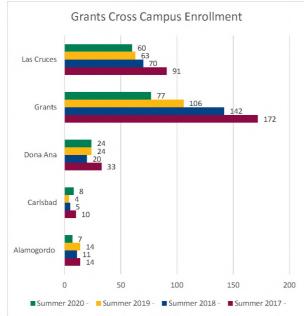

|            |               |          |               | Heado    | ount by Campus | Cross Campus Er | rollment)     | April 19 Comment |        |          |             |
|------------|---------------|----------|---------------|----------|----------------|-----------------|---------------|------------------|--------|----------|-------------|
| Student's  | Summer 2017 - | 6/9/2017 | Summer 2018 - | 6/6/2018 | Summer 2019 -  | 6/5/2019        | Summer 2020 - | 6/9/2020         | 1 yr   | 1 yr     | CENSUS 2019 |
| Campus     | Headcount     | Percent  | Headcount     | Percent  | Headcount      | Percent         | Headcount     | Percent          | Change | % Change | 6/7/2019    |
| Alamogordo | 744           | 100.0%   | 787           | 100.0%   | 710            | 100.0%          | 486           | 100.0%           | -224   | -31.5%   | 713         |
| Alamogordo | 266           | 35.8%    | 288           | 36.6%    | 263            | 37.0%           | 194           | 39.9%            | -69    | -26.2%   | 263         |
| Carlsbad   | 20            | 2.7%     | 10            | 1.3%     | 11             | 1.5%            | 8             | 1.6%             | -3     | -27.3%   | 1:          |
| Dona Ana   | 80            | 10.8%    | 54            | 6.9%     | 55             | 7.7%            | 39            | 8.0%             | -16    | -29.1%   | 5!          |
| Grants     | 13            | 1.7%     | 19            | 2.4%     | 12             | 1.7%            | 8             | 1.6%             | -4     | -33.3%   | 1.          |
| Las Cruces | 365           | 49.1%    | 416           | 52.9%    | 369            | 52.0%           | 237           | 48.8%            | -132   | -35.8%   | 372         |
| Carlsbad   | 714           | 100.0%   | 706           | 100.0%   | 612            | 100.0%          | 513           | 100.0%           | -99    | -16.2%   | 613         |
| Alamogordo | 24            | 3.4%     | 13            | 1.8%     | 15             | 2.5%            | 11            | 2.1%             | -4     | -26.7%   | 1!          |
| Carlsbad   | 312           | 43.7%    | 266           | 37.7%    | 204            | 33.3%           | 216           | 42.1%            | 12     | 5.9%     | 204         |
| Dona Ana   | 76            | 10.6%    | 63            | 8.9%     | 79             | 12.9%           | 68            | 13.3%            | -11    | -13.9%   | 79          |
| Grants     | 14            | 2.0%     | 14            | 2.0%     | 11             | 1.8%            | 15            | 2.9%             | 4      | 36.4%    | 1:          |
| Las Cruces | 288           | 40.3%    | 350           | 49.6%    | 303            | 49.5%           | 203           | 39.6%            | -100   | -33.0%   | 30-         |
| Oona Ana   | 1,933         | 100.0%   | 1,800         | 100.0%   | 1,930          | 100.0%          | 1,884         | 100.0%           | -46    | -2.4%    | 1,93        |
| Alamogordo | 14            | 0.7%     | 23            | 1.3%     | 13             | 0.7%            | 13            | 0.7%             | 0      | 0.0%     | 13          |
| Carlsbad   | 11            | 0.6%     | 9             | 0.5%     | 9              | 0.5%            | 10            | 0.5%             | 1      | 11.1%    | 9           |
| Dona Ana   | 1,410         | 72.9%    | 1,230         | 68.3%    | 1,313          | 68.0%           | 1,310         | 69.5%            | -3     | -0.2%    | 1,31        |
| Grants     | 2             | 0.1%     | 6             | 0.3%     | 3              | 0.2%            | 4             | 0.2%             | 1      | 33.3%    |             |
| Las Cruces | 496           | 25.7%    | 532           | 29.6%    | 592            | 30.7%           | 547           | 29.0%            | -45    | -7.6%    | 598         |
| Grants     | 320           | 100.0%   | 248           | 100.0%   | 211            | 100.0%          | 176           | 100.0%           | -35    | -16.6%   | 213         |
| Alamogordo | 14            | 4.4%     | 11            | 4.4%     | 14             | 6.6%            | 7             | 4.0%             | -7     | -50.0%   | 14          |
| Carlsbad   | 10            | 3.1%     | 5             | 2.0%     | 4              | 1.9%            | 8             | 4.5%             | 4      | 100.0%   |             |
| Dona Ana   | 33            | 10.3%    | 20            | 8.1%     | 24             | 11.4%           | 24            | 13.6%            | 0      | 0.0%     | 2           |
| Grants     | 172           | 53.8%    | 142           | 57.3%    | 106            | 50.2%           | 77            | 43.8%            | -29    | -27.4%   | 100         |
| Las Cruces | 91            | 28.4%    | 70            | 28.2%    | 63             | 29.9%           | 60            | 34.1%            | -3     | -4.8%    | 6-          |
| as Cruces  | 4,041         | 100.0%   | 3,836         | 100.0%   | 3,824          | 100.0%          | 4,007         | 100.0%           | 183    | 4.8%     | 3,82        |
| Alamogordo | 9             | 0.2%     | 14            | 0.4%     | 11             | 0.3%            | 13            | 0.3%             | 2      | 18.2%    | 1           |
| Carlsbad   | 10            | 0.2%     | 7             | 0.2%     | 8              | 0.2%            | 5             | 0.1%             | -3     | -37.5%   | J           |
| Dona Ana   | 87            | 2.2%     | 35            | 0.9%     | 64             | 1.7%            | 56            | 1.4%             | -8     | -12.5%   | 6           |
| Grants     | 6             | 0.1%     | 2             | 0.1%     | 3              | 0.1%            | 6             | 0.1%             | 3      | 100.0%   |             |
| Las Cruces | 3,929         | 97.2%    | 3,778         | 98.5%    | 3,738          | 97.8%           | 3,927         | 98.0%            | 189    | 5.1%     | 3,730       |