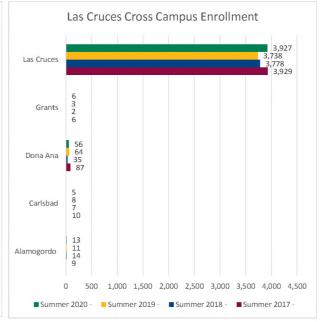

|            |               |          |               | Heado    | ount by Campus | Cross Campus Er | rollment)     | April 19 Comment |        |          |             |
|------------|---------------|----------|---------------|----------|----------------|-----------------|---------------|------------------|--------|----------|-------------|
| Student's  | Summer 2017 - | 6/9/2017 | Summer 2018 - | 6/6/2018 | Summer 2019 -  | 6/5/2019        | Summer 2020 - | 6/9/2020         | 1 yr   | 1 yr     | CENSUS 2019 |
| Campus     | Headcount     | Percent  | Headcount     | Percent  | Headcount      | Percent         | Headcount     | Percent          | Change | % Change | 6/7/2019    |
| Alamogordo | 744           | 100.0%   | 787           | 100.0%   | 710            | 100.0%          | 486           | 100.0%           | -224   | -31.5%   | 713         |
| Alamogordo | 266           | 35.8%    | 288           | 36.6%    | 263            | 37.0%           | 194           | 39.9%            | -69    | -26.2%   | 263         |
| Carlsbad   | 20            | 2.7%     | 10            | 1.3%     | 11             | 1.5%            | 8             | 1.6%             | -3     | -27.3%   | 1:          |
| Dona Ana   | 80            | 10.8%    | 54            | 6.9%     | 55             | 7.7%            | 39            | 8.0%             | -16    | -29.1%   | 5!          |
| Grants     | 13            | 1.7%     | 19            | 2.4%     | 12             | 1.7%            | 8             | 1.6%             | -4     | -33.3%   | 1.          |
| Las Cruces | 365           | 49.1%    | 416           | 52.9%    | 369            | 52.0%           | 237           | 48.8%            | -132   | -35.8%   | 372         |
| Carlsbad   | 714           | 100.0%   | 706           | 100.0%   | 612            | 100.0%          | 513           | 100.0%           | -99    | -16.2%   | 613         |
| Alamogordo | 24            | 3.4%     | 13            | 1.8%     | 15             | 2.5%            | 11            | 2.1%             | -4     | -26.7%   | 1!          |
| Carlsbad   | 312           | 43.7%    | 266           | 37.7%    | 204            | 33.3%           | 216           | 42.1%            | 12     | 5.9%     | 204         |
| Dona Ana   | 76            | 10.6%    | 63            | 8.9%     | 79             | 12.9%           | 68            | 13.3%            | -11    | -13.9%   | 79          |
| Grants     | 14            | 2.0%     | 14            | 2.0%     | 11             | 1.8%            | 15            | 2.9%             | 4      | 36.4%    | 1:          |
| Las Cruces | 288           | 40.3%    | 350           | 49.6%    | 303            | 49.5%           | 203           | 39.6%            | -100   | -33.0%   | 30-         |
| Oona Ana   | 1,933         | 100.0%   | 1,800         | 100.0%   | 1,930          | 100.0%          | 1,884         | 100.0%           | -46    | -2.4%    | 1,93        |
| Alamogordo | 14            | 0.7%     | 23            | 1.3%     | 13             | 0.7%            | 13            | 0.7%             | 0      | 0.0%     | 13          |
| Carlsbad   | 11            | 0.6%     | 9             | 0.5%     | 9              | 0.5%            | 10            | 0.5%             | 1      | 11.1%    | 9           |
| Dona Ana   | 1,410         | 72.9%    | 1,230         | 68.3%    | 1,313          | 68.0%           | 1,310         | 69.5%            | -3     | -0.2%    | 1,31        |
| Grants     | 2             | 0.1%     | 6             | 0.3%     | 3              | 0.2%            | 4             | 0.2%             | 1      | 33.3%    |             |
| Las Cruces | 496           | 25.7%    | 532           | 29.6%    | 592            | 30.7%           | 547           | 29.0%            | -45    | -7.6%    | 598         |
| Grants     | 320           | 100.0%   | 248           | 100.0%   | 211            | 100.0%          | 176           | 100.0%           | -35    | -16.6%   | 213         |
| Alamogordo | 14            | 4.4%     | 11            | 4.4%     | 14             | 6.6%            | 7             | 4.0%             | -7     | -50.0%   | 14          |
| Carlsbad   | 10            | 3.1%     | 5             | 2.0%     | 4              | 1.9%            | 8             | 4.5%             | 4      | 100.0%   |             |
| Dona Ana   | 33            | 10.3%    | 20            | 8.1%     | 24             | 11.4%           | 24            | 13.6%            | 0      | 0.0%     | 2           |
| Grants     | 172           | 53.8%    | 142           | 57.3%    | 106            | 50.2%           | 77            | 43.8%            | -29    | -27.4%   | 100         |
| Las Cruces | 91            | 28.4%    | 70            | 28.2%    | 63             | 29.9%           | 60            | 34.1%            | -3     | -4.8%    | 6-          |
| as Cruces  | 4,041         | 100.0%   | 3,836         | 100.0%   | 3,824          | 100.0%          | 4,007         | 100.0%           | 183    | 4.8%     | 3,82        |
| Alamogordo | 9             | 0.2%     | 14            | 0.4%     | 11             | 0.3%            | 13            | 0.3%             | 2      | 18.2%    | 1           |
| Carlsbad   | 10            | 0.2%     | 7             | 0.2%     | 8              | 0.2%            | 5             | 0.1%             | -3     | -37.5%   | J           |
| Dona Ana   | 87            | 2.2%     | 35            | 0.9%     | 64             | 1.7%            | 56            | 1.4%             | -8     | -12.5%   | 6           |
| Grants     | 6             | 0.1%     | 2             | 0.1%     | 3              | 0.1%            | 6             | 0.1%             | 3      | 100.0%   |             |
| Las Cruces | 3,929         | 97.2%    | 3,778         | 98.5%    | 3,738          | 97.8%           | 3,927         | 98.0%            | 189    | 5.1%     | 3,730       |