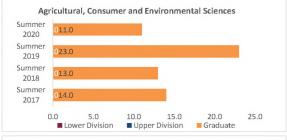

# College of Agricultural, Consumer and Environmental Sciences

Census HED Student Credit Hours (SCH) by Department Summer 2017 through Summer 2020 New Mexico State University - Las Cruces Campus

|                                         |                | Student Credit Ho       | urs (Based on Co        | urse Prefix)            |                         |                |                  |                         |
|-----------------------------------------|----------------|-------------------------|-------------------------|-------------------------|-------------------------|----------------|------------------|-------------------------|
| Department                              | SCH Level      | Summer 2017<br>06/09/17 | Summer 2018<br>06/06/18 | Summer 2019<br>06/05/19 | Summer 2020<br>06/09/20 | 1 yr<br>Change | 1 yr<br>% Change | CENSUS 2019<br>06/07/19 |
|                                         | Lower Division | 0.0                     | 0.0                     |                         |                         | 0.0            | N/A              | 0.                      |
| Agricultural, Consumer and              | Upper Division | 0.0                     | 0.0                     | 0.0                     | 0.0                     | 0.0            | N/A              | 0                       |
| nvironmental Sciences                   | Graduate       | 14.0                    | 13.0                    | 23.0                    | 11.0                    | -12.0          | -52.2%           | 10                      |
|                                         | Total          | 14.0                    | 13.0                    | 23.0                    | 11.0                    | -12.0          | -52.2%           | 10                      |
|                                         | Lower Division | 3.0                     | 30.0                    | 0.0                     | 0.0                     | 0.0            | N/A              | -30.                    |
| Agricultural Economics and Agricultural | Upper Division | 0.0                     | 0.0                     | 0.0                     | 0.0                     | 0.0            | N/A              | 0                       |
| Business                                | Graduate       | 1.0                     | 14.0                    | 3.0                     | 4.0                     | 1.0            | 33.3%            | -11                     |
|                                         | Total          | 4.0                     | 44.0                    | 3.0                     | 4.0                     | 1.0            | 33.3%            | -41                     |
|                                         | Lower Division | 0.0                     | 0.0                     | 0.0                     | 0.0                     | 0.0            | N/A              | 0.                      |
|                                         | Upper Division | 11.0                    | 36.0                    | 13.0                    | 15.0                    | 2.0            | 15.4%            | -23                     |
| Agricultural and Extension Education    | Graduate       | 23.0                    | 11.0                    | 20.0                    | 25.0                    | 5.0            | 25.0%            | 9                       |
|                                         | Total          | 34.0                    | 47.0                    | 33.0                    | 40.0                    | 7.0            | 21.2%            | -14                     |
|                                         | Lower Division | 0.0                     | 0.0                     | 0.0                     | 0.0                     | 0.0            | N/A              | 0.                      |
|                                         | Upper Division | 0.0                     | 0.0                     | 4.0                     | 0.0                     | -4.0           | -100.0%          | 4.                      |
| Animal and Range Sciences               | Graduate       | 11.0                    | 3.0                     | 10.0                    | 4.0                     | -6.0           | -60.0%           | 7.                      |
|                                         | Total          | 11.0                    | 3.0                     | 14.0                    | 4.0                     | -10.0          | -71.4%           | 11.                     |
|                                         | Lower Division | 0.0                     | 0.0                     | 0.0                     | 0.0                     | 0.0            | N/A              | 0.                      |
| ntomology, Plant Pathology and Weed     | Upper Division | 0.0                     | 0.0                     | 0.0                     | 0.0                     | 0.0            | N/A              | 0.                      |
| Science                                 | Graduate       | 1.0                     | 2.0                     | 1.0                     |                         | 0.0            | 0.0%             | -1.                     |
| Total 1.0 2.0 1.0 1.0 0                 | 0.0            | 0.0%                    | -1.                     |                         |                         |                |                  |                         |
|                                         | Lower Division | 36.0                    | 69.0                    | 0.0                     | 11.0                    | 11.0           | N/A              | -69.                    |
|                                         | Upper Division | 189.0                   | 16.0                    | 65.0                    | 150.0                   | 85.0           | 130.8%           | 49.                     |
| Family and Consumer Sciences            | Graduate       | 101.0                   | 77.0                    | 92.0                    | 100.0                   | 8.0            | 8.7%             | 15.                     |
|                                         | Total          | 326.0                   | 162.0                   | 157.0                   |                         | 104.0          | 66.2%            | -5.                     |
|                                         | Lower Division | 15.0                    | 0.0                     | 0.0                     |                         | 0.0            | N/A              | 0.                      |
|                                         | Upper Division | 36.0                    | 0.0                     | 3.0                     |                         | -3.0           | -100.0%          | 3.                      |
| Fish, Wildlife and Conservation Ecology | Graduate       | 8.0                     | 9.0                     | 1.0                     |                         | 3.0            | 300.0%           | -8.                     |
|                                         | Total          | 59.0                    | 9.0                     | 4.0                     |                         | 0.0            | 0.0%             | -5.                     |
|                                         | Lower Division | 0.0                     | 0.0                     | 0.0                     | 0.0                     | 0.0            | N/A              | 0.                      |
|                                         | Upper Division | 0.0                     | 0.0                     | 0.0                     | 0.0                     | 0.0            | N/A              | 0.                      |
| Honors                                  | Graduate       | 0.0                     | 0.0                     | 0.0                     | 0.0                     | 0.0            | N/A              | 0.                      |
|                                         | Total          | 0.0                     | 0.0                     | 0.0                     | 0.0                     | 0.0            | N/A              | 0.                      |
|                                         | Lower Division | 0.0                     | 0.0                     | 24.0                    | 21.0                    | -3.0           | -12.5%           | 24.                     |
| Hotel, Restaurant and Tourism           | Upper Division | 49.0                    | 32.0                    | 28.0                    | 29.0                    | 1.0            | 3.6%             | -4.                     |
|                                         | Graduate       | 0.0                     | 1.0                     | 0.0                     | 0.0                     | 0.0            | 3.6%<br>N/A      | -4.                     |
| Vlanagement                             | Total          | 49.0                    | 33.0                    | 52.0                    | 50.0                    | -2.0           | -3.8%            | 19.                     |
|                                         | BIOCOVECO      |                         |                         |                         |                         |                | 10000000         |                         |
|                                         | Lower Division | 0.0                     | 0.0                     | 0.0                     |                         | 0.0            | N/A              | 0                       |
| Plant and Environmental Sciences        | Upper Division | 13.0                    | 1.0                     | 9.0                     | 10.0                    | 1.0            | 11.1%            | 8.                      |
|                                         | Graduate       | 31.0                    | 35.0                    | 32.0                    | 2.0                     | -30.0          | -93.8%           | -3                      |
|                                         | Total          | 44.0                    | 36.0                    | 41.0                    | 12.0                    | -29.0          | -70.7%           | 5.                      |
|                                         | Lower Division | 54.0                    | 99.0                    | 24.0                    | 32.0                    | 8.0            | 33.3%            | -75.                    |
| Total Agricultural, Consumer and        | Upper Division | 298.0                   | 85.0                    | 122.0                   | 204.0                   | 82.0           | 67.2%            | 37.                     |
| Environ mental Sciences                 | Graduate       | 190.0                   | 165.0                   | 182.0                   | 151.0                   | -31.0          | -17.0%           | 17.                     |
|                                         | Total          | 542.0                   | 349.0                   | 328.0                   | 387.0                   | 59.0           | 18.0%            | -21.                    |