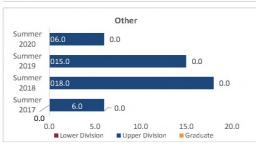

#### College of Arts and Sciences - Totals

Census HED Student Credit Hours (SCH) by Department Summer 2017 through Summer 2020

|                         |                | Student Credit Ho       | urs (Based on Co        | urse Prefix)            |                         |                |                                                                                                                                     |                         |
|-------------------------|----------------|-------------------------|-------------------------|-------------------------|-------------------------|----------------|-------------------------------------------------------------------------------------------------------------------------------------|-------------------------|
| Department              | SCH Level      | Summer 2017<br>06/09/17 | Summer 2018<br>01/00/00 | Summer 2019<br>06/05/19 | Summer 2020<br>06/09/20 | 1 yr<br>Change | 1 yr<br>% Change                                                                                                                    | CENSUS 2019<br>06/07/19 |
|                         | Lower Division | 138.0                   | 54.0                    | 159.0                   | 300.0                   | 141.0          | 88.7%                                                                                                                               | 159                     |
| Fine Arts               | Upper Division | 131.0                   | 66.0                    | 107.0                   | 160.0                   | 53.0           | 49.5%                                                                                                                               | 107                     |
| Fille Aits              | Graduate       | 19.0                    | 15.0                    | 15.0                    | 15.0                    | 0.0            | 0.0%                                                                                                                                | 15                      |
|                         | Total          | 288.0                   | 135.0                   | 281.0                   | 475.0                   | 194.0          | % Change  0 88.7% 49.5% 1 0.0% 69.0% 1 13.6% 1 -6.4% 1 -0.3% 1 104.5% 1 11.0% 1 -22.2% 1 N/A -60.0% 1 N/A                           | 281                     |
|                         | Lower Division | 833.0                   | 608.0                   | 853.0                   | 969.0                   | 116.0          | 13.6%                                                                                                                               | 853                     |
| Humanities              | Upper Division | 447.0                   | 345.0                   | 447.0                   | 432.0                   | -15.0          | -3.4%                                                                                                                               | 447.                    |
| Humanities              | Graduate       | 412.0                   | 274.0                   | 314.0                   | 294.0                   | -20.0          | -6.4%                                                                                                                               | 314                     |
| A 6 6 F                 | Total          | 1,692.0                 | 1,227.0                 | 1,614.0                 | 1,695.0                 | 81.0           | 5.0%                                                                                                                                | 1,614.                  |
| ciences                 | Lower Division | 2,241.0                 | 1,948.0                 | 1,694.0                 | 2,445.0                 | 751.0          | 44.3%                                                                                                                               | 1,687.                  |
|                         | Upper Division | 583.0                   | 592.0                   | 594.0                   | 592.0                   | -2.0           | -0.3%                                                                                                                               | 594                     |
| Sciences                | Graduate       | 46.0                    | 55.0                    | 44.0                    | 90.0                    | 46.0           | % Change 88.7% 49.5% 0.0% 69.0% 13.6% -3.4% -6.4% 5.0% 44.3% 104.5% 34.1% -29.1% 11.0% -11.5% -2.2% N/A -60.0% N/A -60.0% 7.7% 1.1% | 44.                     |
|                         | Total          | 2,870.0                 | 2,595.0                 | 2,332.0                 | 3,127.0                 | 795.0          |                                                                                                                                     | 2,325.                  |
|                         | Lower Division | 681.0                   | 762.0                   | 867.0                   | 615.0                   | -252.0         | -29.1%                                                                                                                              | 864.                    |
|                         | Upper Division | 1,478.0                 | 1,432.0                 | 1,893.0                 | 2,101.0                 | 208.0          | 11.0%                                                                                                                               | 1,893.                  |
| Social Sciences         | Graduate       | 210.0                   | 198.0                   | 174.0                   | 154.0                   | -20.0          | -11.5%                                                                                                                              | 174.                    |
|                         | Total          | 2,369.0                 | 2,392.0                 | 2,934.0                 | 2,870.0                 | -64.0          | -2.2%                                                                                                                               | 2,931                   |
|                         | Lower Division | 0.0                     | 0.0                     | 0.0                     | 0.0                     | 0.0            | N/A                                                                                                                                 | 0.                      |
| Other                   | Upper Division | 6.0                     | 18.0                    | 15.0                    | 6.0                     | -9.0           | -60.0%                                                                                                                              | 15                      |
| otner                   | Graduate       | 0.0                     | 0.0                     | 0.0                     | 0.0                     | 0.0            | N/A                                                                                                                                 | 0.                      |
|                         | Total          | 6.0                     | 18.0                    | 15.0                    | 6.0                     | -9.0           | -60.0%                                                                                                                              | 15.                     |
|                         | Lower Division | 3,893.0                 | 3,372.0                 | 3,573.0                 | 4,329.0                 | 756.0          | 21.2%                                                                                                                               | 3,563.                  |
| T                       | Upper Division | 2,645.0                 | 2,453.0                 | 3,056.0                 | 3,291.0                 | 235.0          | 7.7%                                                                                                                                | 3,056.                  |
| Total Arts and Sciences | Graduate       | 687.0                   | 542.0                   | 547.0                   | 553.0                   | 6.0            | 0 -0.3% 104.5% 1 104.5% 1 34.1% 0 -29.1% 0 -11.0% 0 -11.5% 1 -2.2% 0 N/A 0 -60.0% N/A 0 -60.0% 0 21.2% 0 7.7% 0 1.1%                | 547                     |
|                         | Total          | 7,225.0                 | 6,367.0                 | 7,176.0                 | 8,173.0                 | 997.0          | 13.9%                                                                                                                               | 7,166.                  |