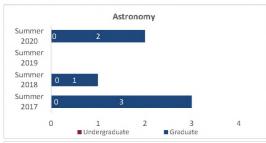

#### College of Arts and Sciences - Totals

Census HED Student Credit Hours (SCH) by Department Summer 2017 through Summer 2020

|                         |                | Student Credit Ho       | urs (Based on Co        | urse Prefix)            |                         |                |                                                                                                                                     |                         |
|-------------------------|----------------|-------------------------|-------------------------|-------------------------|-------------------------|----------------|-------------------------------------------------------------------------------------------------------------------------------------|-------------------------|
| Department              | SCH Level      | Summer 2017<br>06/09/17 | Summer 2018<br>01/00/00 | Summer 2019<br>06/05/19 | Summer 2020<br>06/09/20 | 1 yr<br>Change | 1 yr<br>% Change                                                                                                                    | CENSUS 2019<br>06/07/19 |
|                         | Lower Division | 138.0                   | 54.0                    | 159.0                   | 300.0                   | 141.0          | 88.7%                                                                                                                               | 159                     |
| Fine Arts               | Upper Division | 131.0                   | 66.0                    | 107.0                   | 160.0                   | 53.0           | 49.5%                                                                                                                               | 107                     |
| Fille Aits              | Graduate       | 19.0                    | 15.0                    | 15.0                    | 15.0                    | 0.0            | 0.0%                                                                                                                                | 15                      |
|                         | Total          | 288.0                   | 135.0                   | 281.0                   | 475.0                   | 194.0          | % Change  0 88.7% 49.5% 1 0.0% 69.0% 1 13.6% 1 -6.4% 1 -0.3% 1 104.5% 1 11.0% 1 -22.2% 1 N/A -60.0% 1 N/A                           | 281                     |
|                         | Lower Division | 833.0                   | 608.0                   | 853.0                   | 969.0                   | 116.0          | 13.6%                                                                                                                               | 853                     |
| Humanities              | Upper Division | 447.0                   | 345.0                   | 447.0                   | 432.0                   | -15.0          | -3.4%                                                                                                                               | 447.                    |
| Humanities              | Graduate       | 412.0                   | 274.0                   | 314.0                   | 294.0                   | -20.0          | -6.4%                                                                                                                               | 314                     |
| A 6 6 F                 | Total          | 1,692.0                 | 1,227.0                 | 1,614.0                 | 1,695.0                 | 81.0           | 5.0%                                                                                                                                | 1,614.                  |
| ciences                 | Lower Division | 2,241.0                 | 1,948.0                 | 1,694.0                 | 2,445.0                 | 751.0          | 44.3%                                                                                                                               | 1,687.                  |
|                         | Upper Division | 583.0                   | 592.0                   | 594.0                   | 592.0                   | -2.0           | -0.3%                                                                                                                               | 594                     |
| Sciences                | Graduate       | 46.0                    | 55.0                    | 44.0                    | 90.0                    | 46.0           | % Change 88.7% 49.5% 0.0% 69.0% 13.6% -3.4% -6.4% 5.0% 44.3% 104.5% 34.1% -29.1% 11.0% -11.5% -2.2% N/A -60.0% N/A -60.0% 7.7% 1.1% | 44.                     |
|                         | Total          | 2,870.0                 | 2,595.0                 | 2,332.0                 | 3,127.0                 | 795.0          |                                                                                                                                     | 2,325.                  |
|                         | Lower Division | 681.0                   | 762.0                   | 867.0                   | 615.0                   | -252.0         | -29.1%                                                                                                                              | 864.                    |
|                         | Upper Division | 1,478.0                 | 1,432.0                 | 1,893.0                 | 2,101.0                 | 208.0          | 11.0%                                                                                                                               | 1,893.                  |
| Social Sciences         | Graduate       | 210.0                   | 198.0                   | 174.0                   | 154.0                   | -20.0          | -11.5%                                                                                                                              | 174.                    |
|                         | Total          | 2,369.0                 | 2,392.0                 | 2,934.0                 | 2,870.0                 | -64.0          | -2.2%                                                                                                                               | 2,931                   |
|                         | Lower Division | 0.0                     | 0.0                     | 0.0                     | 0.0                     | 0.0            | N/A                                                                                                                                 | 0.                      |
| Other                   | Upper Division | 6.0                     | 18.0                    | 15.0                    | 6.0                     | -9.0           | -60.0%                                                                                                                              | 15                      |
| otner                   | Graduate       | 0.0                     | 0.0                     | 0.0                     | 0.0                     | 0.0            | N/A                                                                                                                                 | 0.                      |
|                         | Total          | 6.0                     | 18.0                    | 15.0                    | 6.0                     | -9.0           | -60.0%                                                                                                                              | 15.                     |
|                         | Lower Division | 3,893.0                 | 3,372.0                 | 3,573.0                 | 4,329.0                 | 756.0          | 21.2%                                                                                                                               | 3,563.                  |
| T                       | Upper Division | 2,645.0                 | 2,453.0                 | 3,056.0                 | 3,291.0                 | 235.0          | 7.7%                                                                                                                                | 3,056.                  |
| Total Arts and Sciences | Graduate       | 687.0                   | 542.0                   | 547.0                   | 553.0                   | 6.0            | 0 -0.3% 104.5% 1 104.5% 1 34.1% 0 -29.1% 0 -11.0% 0 -11.5% 1 -2.2% 0 N/A 0 -60.0% N/A 0 -60.0% 0 21.2% 0 7.7% 0 1.1%                | 547                     |
|                         | Total          | 7,225.0                 | 6,367.0                 | 7,176.0                 | 8,173.0                 | 997.0          | 13.9%                                                                                                                               | 7,166.                  |