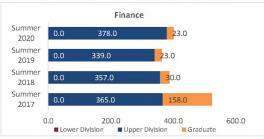

# Census Date Student Credit Hours (SCH) Summer 2017 through Summer 2020

New Mexico State University - Las Cruces Campus

|                            | Student Credit Hours (Based on Course Prefix) |                         |                         |                         |                         |                |                  |                         |  |  |  |  |
|----------------------------|-----------------------------------------------|-------------------------|-------------------------|-------------------------|-------------------------|----------------|------------------|-------------------------|--|--|--|--|
| College                    | SCH Level                                     | Summer 2017<br>06/09/17 | Summer 2018<br>06/06/18 | Summer 2019<br>06/05/19 | Summer 2020<br>06/09/20 | 1 yr<br>Change | 1 yr<br>% Change | CENSUS 2019<br>06/07/19 |  |  |  |  |
|                            | Lower Division                                | 54.0                    | 99.0                    | 24.0                    | 32.0                    | 8.0            | 33.3%            | -75.                    |  |  |  |  |
| Agricultural, Consumer and | Upper Division                                | 298.0                   | 85.0                    | 122.0                   | 204.0                   | 82.0           | 67.2%            | 37.                     |  |  |  |  |
| Environ mental Sciences    | Graduate                                      | 190.0                   | 165.0                   | 182.0                   | 151.0                   | -31.0          | -17.0%           | 17.                     |  |  |  |  |
|                            | Total ACES                                    | 542.0                   | 349.0                   | 328.0                   | 387.0                   | 59.0           | 18.0%            | -21.                    |  |  |  |  |
|                            | Lower Division                                | 3,893.0                 | 3,372.0                 | 3,573.0                 | 4,329.0                 | 756.0          | 21.2%            | 191.                    |  |  |  |  |
| Arts and Sciences          | Upper Division                                | 2,645.0                 | 2,453.0                 | 3,056.0                 | 3,291.0                 | 235.0          | 7.7%             | 603.                    |  |  |  |  |
| Arts and Sciences          | Graduate                                      | 687.0                   | 542.0                   | 547.0                   | 553.0                   | 6.0            | 1.1%             | 5.                      |  |  |  |  |
|                            | Total AS                                      | 7,225.0                 | 6,367.0                 | 7,176.0                 | 8,173.0                 | 997.0          | 13.9%            | 799.                    |  |  |  |  |
|                            | Lower Division                                | 570.0                   | 579.0                   | 576.0                   | 585.0                   | 9.0            | 1.6%             | -6.                     |  |  |  |  |
| D                          | Upper Division                                | 2,307.0                 | 2,232.0                 | 1,785.0                 | 2,121.0                 | 336.0          | 18.8%            | -447.                   |  |  |  |  |
| Business                   | Graduate                                      | 849.0                   | 957.0                   | 1,062.0                 | 1,157.0                 | 95.0           | 8.9%             | 105.                    |  |  |  |  |
|                            | Total BA                                      | 3,726.0                 | 3,768.0                 | 3,423.0                 | 3,863.0                 | 440.0          | 12.9%            | -348.                   |  |  |  |  |
|                            | Lower Division                                | 474.0                   | 767.0                   | 638.0                   | 742.0                   | 104.0          | 16.3%            | -132.                   |  |  |  |  |
|                            | Upper Division                                | 1,294.0                 | 1,681.0                 | 1,661.0                 | 1,601.0                 | -60.0          | -3.6%            | -20.                    |  |  |  |  |
| Education                  | Graduate                                      | 2,405.0                 | 2,119.0                 | 1,916.0                 | 1,869.0                 | -47.0          | -2.5%            | -203.                   |  |  |  |  |
|                            | Total ED                                      | 4,173.0                 | 4,567.0                 | 4,215.0                 | 4,212.0                 | -3.0           | -0.1%            | -355.                   |  |  |  |  |
|                            | Lower Division                                | 670.0                   | 737.0                   | 453.0                   | 441.0                   | -12.0          | -2.6%            | -284.                   |  |  |  |  |
|                            | Upper Division                                | 2,716.0                 | 2,714.0                 | 1,759.5                 | 1,494.0                 | -265.5         | -15.1%           | -954.                   |  |  |  |  |
| Engineering                | Graduate                                      | 245.0                   | 247.0                   | 246.0                   | 235.0                   | -11.0          | -4.5%            | -1.                     |  |  |  |  |
|                            | Total EG                                      | 3,631.0                 | 3,698.0                 | 2,458.5                 | 2,170.0                 | -288.5         | -11.7%           | -1,239.                 |  |  |  |  |
| La. 1000                   | Graduate                                      | 27.0                    | 39.0                    | 10.0                    | 1.0                     | -9.0           | -90.0%           | -29.                    |  |  |  |  |
| Graduate                   | Total GR                                      | 27.0                    | 39.0                    | 10.0                    | 1.0                     | -9.0           | -90.0%           | -29.                    |  |  |  |  |
|                            | Lower Division                                | 137.0                   | 111.0                   | 313.0                   | 238.0                   | -75.0          | -24.0%           | 202.                    |  |  |  |  |
|                            | Upper Division                                | 1,304.0                 | 566.0                   | 1,256.0                 | 988.0                   | -268.0         | -21.3%           | 690.                    |  |  |  |  |
| Health and Social Services | Graduate                                      | 720.0                   | 523.0                   | 547.0                   | 754.0                   | 207.0          | 37.8%            | 24.                     |  |  |  |  |
|                            | Total HS                                      | 2,161.0                 | 1,200.0                 | 2,116.0                 | 1,980.0                 | -136.0         | -6.4%            | 916.                    |  |  |  |  |
|                            | Lower Division                                | 0.0                     | 0.0                     | 0.0                     | 0.0                     | 0.0            | N/A              | 0.                      |  |  |  |  |
|                            | Upper Division                                | 0.0                     | 0.0                     | 0.0                     | 0.0                     | 0.0            | N/A              | 0.                      |  |  |  |  |
| Library Science            | Graduate                                      | 0.0                     | 0.0                     | 0.0                     | 0.0                     | 0.0            | N/A              | 0.                      |  |  |  |  |
|                            | Total LS                                      | 0.0                     | 0.0                     | 0.0                     | 0.0                     | 0.0            | N/A              | 0.                      |  |  |  |  |
|                            | Lower Division                                | 59.0                    | 72.0                    | 152.0                   | 18.0                    | -134.0         | -88.2%           | 80.                     |  |  |  |  |
|                            | Upper Division                                | 0.0                     | 0.0                     | 0.0                     | 0.0                     | 0.0            | N/A              | 0.                      |  |  |  |  |
| NIV                        | Graduate                                      | 0.0                     | 0.0                     | 0.0                     | 0.0                     | 0.0            | N/A              | 0.                      |  |  |  |  |
|                            | Total UNIV                                    | 59.0                    | 72.0                    | 152.0                   | 18.0                    | -134.0         | -88.2%           | 80.                     |  |  |  |  |
| 0                          | Lower Division                                | 5,857.0                 | 5,737.0                 | 5,729.0                 | 6,385.0                 | 656.0          | 11.5%            | -24.                    |  |  |  |  |
|                            | Upper Division                                | 10,564.0                | 9,731.0                 | 9,639.5                 | 9,699.0                 | 59.5           | 0.6%             | -91.                    |  |  |  |  |
| Total Las Cruces Campus    | Graduate                                      | 5,123.0                 | 4,592.0                 | 4,510.0                 | 4,720.0                 | 210.0          | 4.7%             | -82.                    |  |  |  |  |
|                            | Total                                         | 21,544.0                | 20,060.0                | 19,878.5                | 20,804.0                | 925.5          | 4.7%             | -197.                   |  |  |  |  |