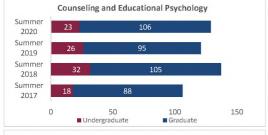

#### College of Arts and Sciences - Totals

Census HED Student Credit Hours (SCH) by Department Summer 2017 through Summer 2020

|                         |                | Student Credit Ho       | urs (Based on Co        | urse Prefix)            |                         |                |                                                                                                                                     |                         |
|-------------------------|----------------|-------------------------|-------------------------|-------------------------|-------------------------|----------------|-------------------------------------------------------------------------------------------------------------------------------------|-------------------------|
| Department              | SCH Level      | Summer 2017<br>06/09/17 | Summer 2018<br>01/00/00 | Summer 2019<br>06/05/19 | Summer 2020<br>06/09/20 | 1 yr<br>Change | 1 yr<br>% Change                                                                                                                    | CENSUS 2019<br>06/07/19 |
|                         | Lower Division | 138.0                   | 54.0                    | 159.0                   | 300.0                   | 141.0          | 88.7%                                                                                                                               | 159                     |
| Fine Arts               | Upper Division | 131.0                   | 66.0                    | 107.0                   | 160.0                   | 53.0           | 49.5%                                                                                                                               | 107                     |
| Fille Aits              | Graduate       | 19.0                    | 15.0                    | 15.0                    | 15.0                    | 0.0            | 0.0%                                                                                                                                | 15                      |
|                         | Total          | 288.0                   | 135.0                   | 281.0                   | 475.0                   | 194.0          | % Change  0 88.7% 49.5% 1 0.0% 69.0% 1 13.6% 1 -6.4% 1 -0.3% 1 104.5% 1 11.0% 1 -22.2% 1 N/A -60.0% 1 N/A                           | 281                     |
|                         | Lower Division | 833.0                   | 608.0                   | 853.0                   | 969.0                   | 116.0          | 13.6%                                                                                                                               | 853                     |
| Humanities              | Upper Division | 447.0                   | 345.0                   | 447.0                   | 432.0                   | -15.0          | -3.4%                                                                                                                               | 447.                    |
| Humanities              | Graduate       | 412.0                   | 274.0                   | 314.0                   | 294.0                   | -20.0          | -6.4%                                                                                                                               | 314                     |
| A 6 6 F                 | Total          | 1,692.0                 | 1,227.0                 | 1,614.0                 | 1,695.0                 | 81.0           | 5.0%                                                                                                                                | 1,614.                  |
| ciences                 | Lower Division | 2,241.0                 | 1,948.0                 | 1,694.0                 | 2,445.0                 | 751.0          | 44.3%                                                                                                                               | 1,687.                  |
|                         | Upper Division | 583.0                   | 592.0                   | 594.0                   | 592.0                   | -2.0           | -0.3%                                                                                                                               | 594                     |
| Sciences                | Graduate       | 46.0                    | 55.0                    | 44.0                    | 90.0                    | 46.0           | % Change 88.7% 49.5% 0.0% 69.0% 13.6% -3.4% -6.4% 5.0% 44.3% 104.5% 34.1% -29.1% 11.0% -11.5% -2.2% N/A -60.0% N/A -60.0% 7.7% 1.1% | 44.                     |
|                         | Total          | 2,870.0                 | 2,595.0                 | 2,332.0                 | 3,127.0                 | 795.0          |                                                                                                                                     | 2,325.                  |
|                         | Lower Division | 681.0                   | 762.0                   | 867.0                   | 615.0                   | -252.0         | -29.1%                                                                                                                              | 864.                    |
|                         | Upper Division | 1,478.0                 | 1,432.0                 | 1,893.0                 | 2,101.0                 | 208.0          | 11.0%                                                                                                                               | 1,893.                  |
| Social Sciences         | Graduate       | 210.0                   | 198.0                   | 174.0                   | 154.0                   | -20.0          | -11.5%                                                                                                                              | 174.                    |
|                         | Total          | 2,369.0                 | 2,392.0                 | 2,934.0                 | 2,870.0                 | -64.0          | -2.2%                                                                                                                               | 2,931                   |
|                         | Lower Division | 0.0                     | 0.0                     | 0.0                     | 0.0                     | 0.0            | N/A                                                                                                                                 | 0.                      |
| Other                   | Upper Division | 6.0                     | 18.0                    | 15.0                    | 6.0                     | -9.0           | -60.0%                                                                                                                              | 15                      |
| otner                   | Graduate       | 0.0                     | 0.0                     | 0.0                     | 0.0                     | 0.0            | N/A                                                                                                                                 | 0.                      |
|                         | Total          | 6.0                     | 18.0                    | 15.0                    | 6.0                     | -9.0           | -60.0%                                                                                                                              | 15.                     |
|                         | Lower Division | 3,893.0                 | 3,372.0                 | 3,573.0                 | 4,329.0                 | 756.0          | 21.2%                                                                                                                               | 3,563.                  |
| T                       | Upper Division | 2,645.0                 | 2,453.0                 | 3,056.0                 | 3,291.0                 | 235.0          | 7.7%                                                                                                                                | 3,056.                  |
| Total Arts and Sciences | Graduate       | 687.0                   | 542.0                   | 547.0                   | 553.0                   | 6.0            | 0 -0.3% 104.5% 1 104.5% 1 34.1% 0 -29.1% 0 -11.0% 0 -11.5% 1 -2.2% 0 N/A 0 -60.0% N/A 0 -60.0% 0 21.2% 0 7.7% 0 1.1%                | 547                     |
|                         | Total          | 7,225.0                 | 6,367.0                 | 7,176.0                 | 8,173.0                 | 997.0          | 13.9%                                                                                                                               | 7,166.                  |