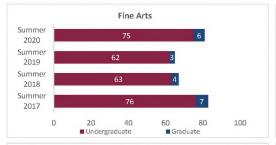

#### College of Arts and Sciences - Totals

Census HED Student Credit Hours (SCH) by Department Summer 2017 through Summer 2020

|                         |                | Student Credit Ho       | urs (Based on Co        | urse Prefix)            |                         |                |                                                                                                                                     |                         |
|-------------------------|----------------|-------------------------|-------------------------|-------------------------|-------------------------|----------------|-------------------------------------------------------------------------------------------------------------------------------------|-------------------------|
| Department              | SCH Level      | Summer 2017<br>06/09/17 | Summer 2018<br>01/00/00 | Summer 2019<br>06/05/19 | Summer 2020<br>06/09/20 | 1 yr<br>Change | 1 yr<br>% Change                                                                                                                    | CENSUS 2019<br>06/07/19 |
|                         | Lower Division | 138.0                   | 54.0                    | 159.0                   | 300.0                   | 141.0          | 88.7%                                                                                                                               | 159                     |
| Fine Arts               | Upper Division | 131.0                   | 66.0                    | 107.0                   | 160.0                   | 53.0           | 49.5%                                                                                                                               | 107                     |
| Fille Aits              | Graduate       | 19.0                    | 15.0                    | 15.0                    | 15.0                    | 0.0            | 0.0%                                                                                                                                | 15                      |
|                         | Total          | 288.0                   | 135.0                   | 281.0                   | 475.0                   | 194.0          | % Change  0 88.7% 49.5% 1 0.0% 69.0% 1 13.6% 1 -6.4% 1 -0.3% 1 104.5% 1 11.0% 1 -22.2% 1 N/A -60.0% 1 N/A                           | 281                     |
|                         | Lower Division | 833.0                   | 608.0                   | 853.0                   | 969.0                   | 116.0          | 13.6%                                                                                                                               | 853                     |
| Humanities              | Upper Division | 447.0                   | 345.0                   | 447.0                   | 432.0                   | -15.0          | -3.4%                                                                                                                               | 447.                    |
| Humanities              | Graduate       | 412.0                   | 274.0                   | 314.0                   | 294.0                   | -20.0          | -6.4%                                                                                                                               | 314                     |
| A 6 6 F                 | Total          | 1,692.0                 | 1,227.0                 | 1,614.0                 | 1,695.0                 | 81.0           | 5.0%                                                                                                                                | 1,614.                  |
| ciences                 | Lower Division | 2,241.0                 | 1,948.0                 | 1,694.0                 | 2,445.0                 | 751.0          | 44.3%                                                                                                                               | 1,687.                  |
|                         | Upper Division | 583.0                   | 592.0                   | 594.0                   | 592.0                   | -2.0           | -0.3%                                                                                                                               | 594                     |
| Sciences                | Graduate       | 46.0                    | 55.0                    | 44.0                    | 90.0                    | 46.0           | % Change 88.7% 49.5% 0.0% 69.0% 13.6% -3.4% -6.4% 5.0% 44.3% 104.5% 34.1% -29.1% 11.0% -11.5% -2.2% N/A -60.0% N/A -60.0% 7.7% 1.1% | 44.                     |
|                         | Total          | 2,870.0                 | 2,595.0                 | 2,332.0                 | 3,127.0                 | 795.0          |                                                                                                                                     | 2,325.                  |
|                         | Lower Division | 681.0                   | 762.0                   | 867.0                   | 615.0                   | -252.0         | -29.1%                                                                                                                              | 864.                    |
|                         | Upper Division | 1,478.0                 | 1,432.0                 | 1,893.0                 | 2,101.0                 | 208.0          | 11.0%                                                                                                                               | 1,893.                  |
| Social Sciences         | Graduate       | 210.0                   | 198.0                   | 174.0                   | 154.0                   | -20.0          | -11.5%                                                                                                                              | 174.                    |
|                         | Total          | 2,369.0                 | 2,392.0                 | 2,934.0                 | 2,870.0                 | -64.0          | -2.2%                                                                                                                               | 2,931                   |
|                         | Lower Division | 0.0                     | 0.0                     | 0.0                     | 0.0                     | 0.0            | N/A                                                                                                                                 | 0.                      |
| Other                   | Upper Division | 6.0                     | 18.0                    | 15.0                    | 6.0                     | -9.0           | -60.0%                                                                                                                              | 15                      |
| otner                   | Graduate       | 0.0                     | 0.0                     | 0.0                     | 0.0                     | 0.0            | N/A                                                                                                                                 | 0.                      |
|                         | Total          | 6.0                     | 18.0                    | 15.0                    | 6.0                     | -9.0           | -60.0%                                                                                                                              | 15.                     |
|                         | Lower Division | 3,893.0                 | 3,372.0                 | 3,573.0                 | 4,329.0                 | 756.0          | 21.2%                                                                                                                               | 3,563.                  |
| T                       | Upper Division | 2,645.0                 | 2,453.0                 | 3,056.0                 | 3,291.0                 | 235.0          | 7.7%                                                                                                                                | 3,056.                  |
| Total Arts and Sciences | Graduate       | 687.0                   | 542.0                   | 547.0                   | 553.0                   | 6.0            | 0 -0.3% 104.5% 1 104.5% 1 34.1% 0 -29.1% 0 -11.0% 0 -11.5% 1 -2.2% 0 N/A 0 -60.0% N/A 0 -60.0% 0 21.2% 0 7.7% 0 1.1%                | 547                     |
|                         | Total          | 7,225.0                 | 6,367.0                 | 7,176.0                 | 8,173.0                 | 997.0          | 13.9%                                                                                                                               | 7,166.                  |

# College of Arts and Sciences - Fine Arts

Census HED Student Credit Hours (SCH) by Department Summer 2017 through Summer 2020

|                                     | 767            | Student Credit Ho       | urs (Based on Co        | urse Prefix)            |                         |                |                     |                         |
|-------------------------------------|----------------|-------------------------|-------------------------|-------------------------|-------------------------|----------------|---------------------|-------------------------|
| Department                          | SCH Level      | Summer 2017<br>06/09/17 | Summer 2018<br>01/00/00 | Summer 2019<br>06/05/19 | Summer 2020<br>06/09/20 | 1 yr<br>Change | 1 yr<br>% Change    | CENSUS 2019<br>06/07/19 |
|                                     | Lower Division | 123.0                   | 54.0                    | 72.0                    | 147.0                   | 75.0           | 104.2%              | 72.0                    |
| Art                                 | Upper Division | 53.0                    | 51.0                    | 56.0                    | 49.0                    | -7.0           | -12.5%              | 56.0                    |
| AIL                                 | Graduate       | 1.0                     | 9.0                     | 9.0                     | 0.0                     | -9.0           | -100.0%             | 9.0                     |
|                                     | Total          | 177.0                   | 114.0                   | 137.0                   | 196.0                   | 59.0           | 43.1%               | 137.0                   |
|                                     | Lower Division | 0.0                     | 0.0                     | 0.0                     | 0.0                     | 0.0            | N/A                 | 0.0                     |
| Creative Media Institute            | Upper Division | 78.0                    | 12.0                    | 45.0                    | 111.0                   | 66.0           | 146.7%              | 45.0                    |
| reative Media Institute             | Graduate       | 0.0                     | 0.0                     | 0.0                     | 0.0                     | 0.0            | N/A                 | 0.0                     |
|                                     | Total          | 78.0                    | 12.0                    | 45.0                    | 111.0                   | 66.0           | 146.7%              | 45.0                    |
|                                     | Lower Division | 15.0                    | 0.0                     | 0.0                     | 54.0                    | 54.0           | N/A                 | 0.0                     |
| Music                               | Upper Division | 0.0                     | 0.0                     | 0.0                     | 0.0                     | 0.0            | 54.0 N/A<br>0.0 N/A | 0.0                     |
| viusic                              | Graduate       | 18.0                    | 6.0                     | 6.0                     | 15.0                    | 9.0            | 150.0%              | 6.0                     |
|                                     | Total          | 33.0                    | 6.0                     | 6.0                     | 69.0                    | 63.0           | 1050.0%             | 6.0                     |
|                                     | Lower Division | 0.0                     | 0.0                     | 87.0                    | 99.0                    | 12.0           | 13.8%               | 87.0                    |
| Theatre Arts                        | Upper Division | 0.0                     | 3.0                     | 6.0                     | 0.0                     | -6.0           | -100.0%             | 6.0                     |
| illeatie Aits                       | Graduate       | 0.0                     | 0.0                     | 0.0                     | 0.0                     | 0.0            | N/A                 | 0.0                     |
|                                     | Total          | 0.0                     | 3.0                     | 93.0                    | 99.0                    | 6.0            | 6.5%                | 93.0                    |
|                                     | Lower Division | 138.0                   | 54.0                    | 159.0                   | 300.0                   | 141.0          | 88.7%               | 159.0                   |
| Total Arts and Sciences - Fine Arts | Upper Division | 131.0                   | 66.0                    | 107.0                   | 160.0                   | 53.0           | 49.5%               | 107.0                   |
| Total Arts and Sciences - Fine Arts | Graduate       | 19.0                    | 15.0                    | 15.0                    | 15.0                    | 0.0            | 0.0%                | 15.0                    |
|                                     | Total          | 288.0                   | 135.0                   | 281.0                   | 475.0                   | 194.0          | 69.0%               | 281.0                   |