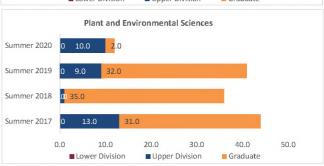

# College of Agricultural, Consumer and Environmental Sciences

Census HED Student Credit Hours (SCH) by Department Summer 2017 through Summer 2020 New Mexico State University - Las Cruces Campus

|                                         |                | Student Credit Ho       | urs (Based on Co        | urse Prefix)            |                         |                |                  |                         |
|-----------------------------------------|----------------|-------------------------|-------------------------|-------------------------|-------------------------|----------------|------------------|-------------------------|
| Department                              | SCH Level      | Summer 2017<br>06/09/17 | Summer 2018<br>06/06/18 | Summer 2019<br>06/05/19 | Summer 2020<br>06/09/20 | 1 yr<br>Change | 1 yr<br>% Change | CENSUS 2019<br>06/07/19 |
|                                         | Lower Division | 0.0                     | 0.0                     |                         |                         | 0.0            | N/A              | 0.                      |
| Agricultural, Consumer and              | Upper Division | 0.0                     | 0.0                     | 0.0                     | 0.0                     | 0.0            | N/A              | 0                       |
| nvironmental Sciences                   | Graduate       | 14.0                    | 13.0                    | 23.0                    | 11.0                    | -12.0          | -52.2%           | 10                      |
|                                         | Total          | 14.0                    | 13.0                    | 23.0                    | 11.0                    | -12.0          | -52.2%           | 10                      |
|                                         | Lower Division | 3.0                     | 30.0                    | 0.0                     | 0.0                     | 0.0            | N/A              | -30.                    |
| Agricultural Economics and Agricultural | Upper Division | 0.0                     | 0.0                     | 0.0                     | 0.0                     | 0.0            | N/A              | 0                       |
| Business                                | Graduate       | 1.0                     | 14.0                    | 3.0                     | 4.0                     | 1.0            | 33.3%            | -11                     |
|                                         | Total          | 4.0                     | 44.0                    | 3.0                     | 4.0                     | 1.0            | 33.3%            | -41                     |
|                                         | Lower Division | 0.0                     | 0.0                     | 0.0                     | 0.0                     | 0.0            | N/A              | 0.                      |
|                                         | Upper Division | 11.0                    | 36.0                    | 13.0                    | 15.0                    | 2.0            | 15.4%            | -23                     |
| Agricultural and Extension Education    | Graduate       | 23.0                    | 11.0                    | 20.0                    | 25.0                    | 5.0            | 25.0%            | 9                       |
|                                         | Total          | 34.0                    | 47.0                    | 33.0                    | 40.0                    | 7.0            | 21.2%            | -14                     |
|                                         | Lower Division | 0.0                     | 0.0                     | 0.0                     | 0.0                     | 0.0            | N/A              | 0.                      |
|                                         | Upper Division | 0.0                     | 0.0                     | 4.0                     | 0.0                     | -4.0           | -100.0%          | 4.                      |
| Animal and Range Sciences               | Graduate       | 11.0                    | 3.0                     | 10.0                    | 4.0                     | -6.0           | -60.0%           | 7.                      |
|                                         | Total          | 11.0                    | 3.0                     | 14.0                    | 4.0                     | -10.0          | -71.4%           | 11.                     |
|                                         | Lower Division | 0.0                     | 0.0                     | 0.0                     | 0.0                     | 0.0            | N/A              | 0.                      |
| ntomology, Plant Pathology and Weed     | Upper Division | 0.0                     | 0.0                     | 0.0                     | 0.0                     | 0.0            | N/A              | 0.                      |
| Science                                 | Graduate       | 1.0                     | 2.0                     | 1.0                     |                         | 0.0            | 0.0%             | -1.                     |
| Total 1.0 2.0 1.0 1.0 0                 | 0.0            | 0.0%                    | -1.                     |                         |                         |                |                  |                         |
|                                         | Lower Division | 36.0                    | 69.0                    | 0.0                     | 11.0                    | 11.0           | N/A              | -69.                    |
|                                         | Upper Division | 189.0                   | 16.0                    | 65.0                    | 150.0                   | 85.0           | 130.8%           | 49.                     |
| Family and Consumer Sciences            | Graduate       | 101.0                   | 77.0                    | 92.0                    | 100.0                   | 8.0            | 8.7%             | 15.                     |
|                                         | Total          | 326.0                   | 162.0                   | 157.0                   |                         | 104.0          | 66.2%            | -5.                     |
|                                         | Lower Division | 15.0                    | 0.0                     | 0.0                     |                         | 0.0            | N/A              | 0.                      |
|                                         | Upper Division | 36.0                    | 0.0                     | 3.0                     |                         | -3.0           | -100.0%          | 3.                      |
| Fish, Wildlife and Conservation Ecology | Graduate       | 8.0                     | 9.0                     | 1.0                     |                         | 3.0            | 300.0%           | -8.                     |
|                                         | Total          | 59.0                    | 9.0                     | 4.0                     |                         | 0.0            | 0.0%             | -5.                     |
|                                         | Lower Division | 0.0                     | 0.0                     | 0.0                     | 0.0                     | 0.0            | N/A              | 0.                      |
|                                         | Upper Division | 0.0                     | 0.0                     | 0.0                     | 0.0                     | 0.0            | N/A              | 0.                      |
| Honors                                  | Graduate       | 0.0                     | 0.0                     | 0.0                     | 0.0                     | 0.0            | N/A              | 0.                      |
|                                         | Total          | 0.0                     | 0.0                     | 0.0                     | 0.0                     | 0.0            | N/A              | 0.                      |
|                                         | Lower Division | 0.0                     | 0.0                     | 24.0                    | 21.0                    | -3.0           | -12.5%           | 24.                     |
| Hotel, Restaurant and Tourism           | Upper Division | 49.0                    | 32.0                    | 28.0                    | 29.0                    | 1.0            | 3.6%             | -4.                     |
|                                         | Graduate       | 0.0                     | 1.0                     | 0.0                     | 0.0                     | 0.0            | 3.6%<br>N/A      | -4.                     |
| Vlanagement                             | Total          | 49.0                    | 33.0                    | 52.0                    | 50.0                    | -2.0           | -3.8%            | 19.                     |
|                                         | BIOCOVECO      |                         |                         |                         |                         |                | 10000000         |                         |
|                                         | Lower Division | 0.0                     | 0.0                     | 0.0                     |                         | 0.0            | N/A              | 0                       |
| Plant and Environmental Sciences        | Upper Division | 13.0                    | 1.0                     | 9.0                     | 10.0                    | 1.0            | 11.1%            | 8.                      |
|                                         | Graduate       | 31.0                    | 35.0                    | 32.0                    | 2.0                     | -30.0          | -93.8%           | -3                      |
|                                         | Total          | 44.0                    | 36.0                    | 41.0                    | 12.0                    | -29.0          | -70.7%           | 5.                      |
|                                         | Lower Division | 54.0                    | 99.0                    | 24.0                    | 32.0                    | 8.0            | 33.3%            | -75.                    |
| Total Agricultural, Consumer and        | Upper Division | 298.0                   | 85.0                    | 122.0                   | 204.0                   | 82.0           | 67.2%            | 37.                     |
| Environ mental Sciences                 | Graduate       | 190.0                   | 165.0                   | 182.0                   | 151.0                   | -31.0          | -17.0%           | 17.                     |
|                                         | Total          | 542.0                   | 349.0                   | 328.0                   | 387.0                   | 59.0           | 18.0%            | -21.                    |