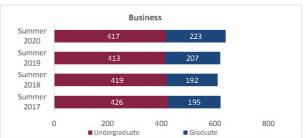

|
| Total Hasith and Casial Comises  | Upper Division | 1,304.0                 | 566.0                   | 1,256.0                 | 988.0                   | -268.0         | -21.3%           | 1,256.0                 |
| Fotal Health and Social Services | Graduate       | 720.0                   | 523.0                   | 547.0                   | 754.0                   | 207.0          | 37.8%            | 547.0                   |
|                                  | Total          | 2,161.0                 | 1,200.0                 | 2,116.0                 | 1,980.0                 | -136.0         | -6.4%            | 2,116.0                 |



# **Census Student Headcount by College**

Summer 2017 through Summer 2020
New Mexico State University - Las Cruces Campus



















# **Census Student Headcount by College**

Summer 2017 through Summer 2020 New Mexico State University - Las Cruces Campus

|