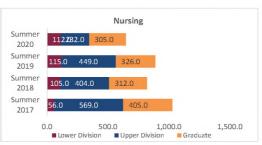

# Census Date Student Credit Hours (SCH) Summer 2017 through Summer 2020

New Mexico State University - Las Cruces Campus

|                            | Student Credit Hours (Based on Course Prefix) |                         |                         |                         |                         |                |                  |                         |  |  |  |  |
|----------------------------|-----------------------------------------------|-------------------------|-------------------------|-------------------------|-------------------------|----------------|------------------|-------------------------|--|--|--|--|
| College                    | SCH Level                                     | Summer 2017<br>06/09/17 | Summer 2018<br>06/06/18 | Summer 2019<br>06/05/19 | Summer 2020<br>06/09/20 | 1 yr<br>Change | 1 yr<br>% Change | CENSUS 2019<br>06/07/19 |  |  |  |  |
|                            | Lower Division                                | 54.0                    | 99.0                    | 24.0                    | 32.0                    | 8.0            | 33.3%            | -75.                    |  |  |  |  |
| Agricultural, Consumer and | Upper Division                                | 298.0                   | 85.0                    | 122.0                   | 204.0                   | 82.0           | 67.2%            | 37.                     |  |  |  |  |
| Environ mental Sciences    | Graduate                                      | 190.0                   | 165.0                   | 182.0                   | 151.0                   | -31.0          | -17.0%           | 17.                     |  |  |  |  |
|                            | Total ACES                                    | 542.0                   | 349.0                   | 328.0                   | 387.0                   | 59.0           | 18.0%            | -21.                    |  |  |  |  |
|                            | Lower Division                                | 3,893.0                 | 3,372.0                 | 3,573.0                 | 4,329.0                 | 756.0          | 21.2%            | 191.                    |  |  |  |  |
| Arts and Sciences          | Upper Division                                | 2,645.0                 | 2,453.0                 | 3,056.0                 | 3,291.0                 | 235.0          | 7.7%             | 603.                    |  |  |  |  |
| Arts and Sciences          | Graduate                                      | 687.0                   | 542.0                   | 547.0                   | 553.0                   | 6.0            | 1.1%             | 5.                      |  |  |  |  |
|                            | Total AS                                      | 7,225.0                 | 6,367.0                 | 7,176.0                 | 8,173.0                 | 997.0          | 13.9%            | 799.                    |  |  |  |  |
|                            | Lower Division                                | 570.0                   | 579.0                   | 576.0                   | 585.0                   | 9.0            | 1.6%             | -6.                     |  |  |  |  |
| D                          | Upper Division                                | 2,307.0                 | 2,232.0                 | 1,785.0                 | 2,121.0                 | 336.0          | 18.8%            | -447.                   |  |  |  |  |
| Business                   | Graduate                                      | 849.0                   | 957.0                   | 1,062.0                 | 1,157.0                 | 95.0           | 8.9%             | 105.                    |  |  |  |  |
|                            | Total BA                                      | 3,726.0                 | 3,768.0                 | 3,423.0                 | 3,863.0                 | 440.0          | 12.9%            | -348.                   |  |  |  |  |
|                            | Lower Division                                | 474.0                   | 767.0                   | 638.0                   | 742.0                   | 104.0          | 16.3%            | -132.                   |  |  |  |  |
|                            | Upper Division                                | 1,294.0                 | 1,681.0                 | 1,661.0                 | 1,601.0                 | -60.0          | -3.6%            | -20.                    |  |  |  |  |
| Education                  | Graduate                                      | 2,405.0                 | 2,119.0                 | 1,916.0                 | 1,869.0                 | -47.0          | -2.5%            | -203.                   |  |  |  |  |
|                            | Total ED                                      | 4,173.0                 | 4,567.0                 | 4,215.0                 | 4,212.0                 | -3.0           | -0.1%            | -355.                   |  |  |  |  |
|                            | Lower Division                                | 670.0                   | 737.0                   | 453.0                   | 441.0                   | -12.0          | -2.6%            | -284.                   |  |  |  |  |
|                            | Upper Division                                | 2,716.0                 | 2,714.0                 | 1,759.5                 | 1,494.0                 | -265.5         | -15.1%           | -954.                   |  |  |  |  |
| Engineering                | Graduate                                      | 245.0                   | 247.0                   | 246.0                   | 235.0                   | -11.0          | -4.5%            | -1.                     |  |  |  |  |
|                            | Total EG                                      | 3,631.0                 | 3,698.0                 | 2,458.5                 | 2,170.0                 | -288.5         | -11.7%           | -1,239.                 |  |  |  |  |
| La. 1000                   | Graduate                                      | 27.0                    | 39.0                    | 10.0                    | 1.0                     | -9.0           | -90.0%           | -29.                    |  |  |  |  |
| Graduate                   | Total GR                                      | 27.0                    | 39.0                    | 10.0                    | 1.0                     | -9.0           | -90.0%           | -29.                    |  |  |  |  |
|                            | Lower Division                                | 137.0                   | 111.0                   | 313.0                   | 238.0                   | -75.0          | -24.0%           | 202.                    |  |  |  |  |
|                            | Upper Division                                | 1,304.0                 | 566.0                   | 1,256.0                 | 988.0                   | -268.0         | -21.3%           | 690.                    |  |  |  |  |
| Health and Social Services | Graduate                                      | 720.0                   | 523.0                   | 547.0                   | 754.0                   | 207.0          | 37.8%            | 24.                     |  |  |  |  |
|                            | Total HS                                      | 2,161.0                 | 1,200.0                 | 2,116.0                 | 1,980.0                 | -136.0         | -6.4%            | 916.                    |  |  |  |  |
|                            | Lower Division                                | 0.0                     | 0.0                     | 0.0                     | 0.0                     | 0.0            | N/A              | 0.                      |  |  |  |  |
|                            | Upper Division                                | 0.0                     | 0.0                     | 0.0                     | 0.0                     | 0.0            | N/A              | 0.                      |  |  |  |  |
| Library Science            | Graduate                                      | 0.0                     | 0.0                     | 0.0                     | 0.0                     | 0.0            | N/A              | 0.                      |  |  |  |  |
|                            | Total LS                                      | 0.0                     | 0.0                     | 0.0                     | 0.0                     | 0.0            | N/A              | 0.                      |  |  |  |  |
|                            | Lower Division                                | 59.0                    | 72.0                    | 152.0                   | 18.0                    | -134.0         | -88.2%           | 80.                     |  |  |  |  |
|                            | Upper Division                                | 0.0                     | 0.0                     | 0.0                     | 0.0                     | 0.0            | N/A              | 0.                      |  |  |  |  |
| NIV                        | Graduate                                      | 0.0                     | 0.0                     | 0.0                     | 0.0                     | 0.0            | N/A              | 0.                      |  |  |  |  |
|                            | Total UNIV                                    | 59.0                    | 72.0                    | 152.0                   | 18.0                    | -134.0         | -88.2%           | 80.                     |  |  |  |  |
| 0                          | Lower Division                                | 5,857.0                 | 5,737.0                 | 5,729.0                 | 6,385.0                 | 656.0          | 11.5%            | -24.                    |  |  |  |  |
|                            | Upper Division                                | 10,564.0                | 9,731.0                 | 9,639.5                 | 9,699.0                 | 59.5           | 0.6%             | -91.                    |  |  |  |  |
| Total Las Cruces Campus    | Graduate                                      | 5,123.0                 | 4,592.0                 | 4,510.0                 | 4,720.0                 | 210.0          | 4.7%             | -82.                    |  |  |  |  |
|                            | Total                                         | 21,544.0                | 20,060.0                | 19,878.5                | 20,804.0                | 925.5          | 4.7%             | -197.                   |  |  |  |  |