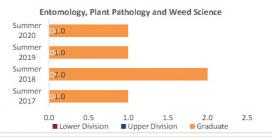

# College of Agricultural, Consumer and Environmental Sciences

Census HED Student Credit Hours (SCH) by Department Summer 2017 through Summer 2020 New Mexico State University - Las Cruces Campus

|                                         |                | Student Credit Ho       | urs (Based on Co        | urse Prefix)            |                         |                |                  |                         |
|-----------------------------------------|----------------|-------------------------|-------------------------|-------------------------|-------------------------|----------------|------------------|-------------------------|
| Department                              | SCH Level      | Summer 2017<br>06/09/17 | Summer 2018<br>06/06/18 | Summer 2019<br>06/05/19 | Summer 2020<br>06/09/20 | 1 yr<br>Change | 1 yr<br>% Change | CENSUS 2019<br>06/07/19 |
|                                         | Lower Division | 0.0                     | 0.0                     |                         |                         | 0.0            | N/A              | 0.                      |
| Agricultural, Consumer and              | Upper Division | 0.0                     | 0.0                     | 0.0                     | 0.0                     | 0.0            | N/A              | 0                       |
| nvironmental Sciences                   | Graduate       | 14.0                    | 13.0                    | 23.0                    | 11.0                    | -12.0          | -52.2%           | 10                      |
|                                         | Total          | 14.0                    | 13.0                    | 23.0                    | 11.0                    | -12.0          | -52.2%           | 10                      |
|                                         | Lower Division | 3.0                     | 30.0                    | 0.0                     | 0.0                     | 0.0            | N/A              | -30.                    |
| Agricultural Economics and Agricultural | Upper Division | 0.0                     | 0.0                     | 0.0                     | 0.0                     | 0.0            | N/A              | 0                       |
| Business                                | Graduate       | 1.0                     | 14.0                    | 3.0                     | 4.0                     | 1.0            | 33.3%            | -11                     |
|                                         | Total          | 4.0                     | 44.0                    | 3.0                     | 4.0                     | 1.0            | 33.3%            | -41                     |
|                                         | Lower Division | 0.0                     | 0.0                     | 0.0                     | 0.0                     | 0.0            | N/A              | 0.                      |
|                                         | Upper Division | 11.0                    | 36.0                    | 13.0                    | 15.0                    | 2.0            | 15.4%            | -23                     |
| Agricultural and Extension Education    | Graduate       | 23.0                    | 11.0                    | 20.0                    | 25.0                    | 5.0            | 25.0%            | 9                       |
|                                         | Total          | 34.0                    | 47.0                    | 33.0                    | 40.0                    | 7.0            | 21.2%            | -14                     |
|                                         | Lower Division | 0.0                     | 0.0                     | 0.0                     | 0.0                     | 0.0            | N/A              | 0.                      |
|                                         | Upper Division | 0.0                     | 0.0                     | 4.0                     | 0.0                     | -4.0           | -100.0%          | 4.                      |
| Animal and Range Sciences               | Graduate       | 11.0                    | 3.0                     | 10.0                    | 4.0                     | -6.0           | -60.0%           | 7.                      |
|                                         | Total          | 11.0                    | 3.0                     | 14.0                    | 4.0                     | -10.0          | -71.4%           | 11.                     |
|                                         | Lower Division | 0.0                     | 0.0                     | 0.0                     | 0.0                     | 0.0            | N/A              | 0.                      |
| ntomology, Plant Pathology and Weed     | Upper Division | 0.0                     | 0.0                     | 0.0                     | 0.0                     | 0.0            | N/A              | 0.                      |
| Science                                 | Graduate       | 1.0                     | 2.0                     | 1.0                     |                         | 0.0            | 0.0%             | -1.                     |
| Total 1.0 2.0 1.0 1.0 0                 | 0.0            | 0.0%                    | -1.                     |                         |                         |                |                  |                         |
|                                         | Lower Division | 36.0                    | 69.0                    | 0.0                     | 11.0                    | 11.0           | N/A              | -69.                    |
|                                         | Upper Division | 189.0                   | 16.0                    | 65.0                    | 150.0                   | 85.0           | 130.8%           | 49.                     |
| Family and Consumer Sciences            | Graduate       | 101.0                   | 77.0                    | 92.0                    | 100.0                   | 8.0            | 8.7%             | 15.                     |
|                                         | Total          | 326.0                   | 162.0                   | 157.0                   |                         | 104.0          | 66.2%            | -5.                     |
|                                         | Lower Division | 15.0                    | 0.0                     | 0.0                     |                         | 0.0            | N/A              | 0.                      |
|                                         | Upper Division | 36.0                    | 0.0                     | 3.0                     |                         | -3.0           | -100.0%          | 3.                      |
| Fish, Wildlife and Conservation Ecology | Graduate       | 8.0                     | 9.0                     | 1.0                     |                         | 3.0            | 300.0%           | -8.                     |
|                                         | Total          | 59.0                    | 9.0                     | 4.0                     |                         | 0.0            | 0.0%             | -5.                     |
|                                         | Lower Division | 0.0                     | 0.0                     | 0.0                     | 0.0                     | 0.0            | N/A              | 0.                      |
|                                         | Upper Division | 0.0                     | 0.0                     | 0.0                     | 0.0                     | 0.0            | N/A              | 0.                      |
| Honors                                  | Graduate       | 0.0                     | 0.0                     | 0.0                     | 0.0                     | 0.0            | N/A              | 0.                      |
|                                         | Total          | 0.0                     | 0.0                     | 0.0                     | 0.0                     | 0.0            | N/A              | 0.                      |
|                                         | Lower Division | 0.0                     | 0.0                     | 24.0                    | 21.0                    | -3.0           | -12.5%           | 24.                     |
| Hotel, Restaurant and Tourism           | Upper Division | 49.0                    | 32.0                    | 28.0                    | 29.0                    | 1.0            | 3.6%             | -4.                     |
|                                         | Graduate       | 0.0                     | 1.0                     | 0.0                     | 0.0                     | 0.0            | 3.6%<br>N/A      | -4.                     |
| Vlanagement                             | Total          | 49.0                    | 33.0                    | 52.0                    | 50.0                    | -2.0           | -3.8%            | 19.                     |
|                                         | BIOCOVECO      |                         |                         |                         |                         |                | 10000000         |                         |
|                                         | Lower Division | 0.0                     | 0.0                     | 0.0                     |                         | 0.0            | N/A              | 0                       |
| Plant and Environmental Sciences        | Upper Division | 13.0                    | 1.0                     | 9.0                     | 10.0                    | 1.0            | 11.1%            | 8.                      |
|                                         | Graduate       | 31.0                    | 35.0                    | 32.0                    | 2.0                     | -30.0          | -93.8%           | -3                      |
|                                         | Total          | 44.0                    | 36.0                    | 41.0                    | 12.0                    | -29.0          | -70.7%           | 5.                      |
|                                         | Lower Division | 54.0                    | 99.0                    | 24.0                    | 32.0                    | 8.0            | 33.3%            | -75.                    |
| Total Agricultural, Consumer and        | Upper Division | 298.0                   | 85.0                    | 122.0                   | 204.0                   | 82.0           | 67.2%            | 37.                     |
| Environ mental Sciences                 | Graduate       | 190.0                   | 165.0                   | 182.0                   | 151.0                   | -31.0          | -17.0%           | 17.                     |
|                                         | Total          | 542.0                   | 349.0                   | 328.0                   | 387.0                   | 59.0           | 18.0%            | -21.                    |