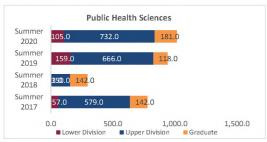

# Census Date Student Credit Hours (SCH) Summer 2017 through Summer 2020

New Mexico State University - Las Cruces Campus

|                            | Student Credit Hours (Based on Course Prefix) |                         |                         |                         |                         |                |                  |                         |  |  |  |  |
|----------------------------|-----------------------------------------------|-------------------------|-------------------------|-------------------------|-------------------------|----------------|------------------|-------------------------|--|--|--|--|
| College                    | SCH Level                                     | Summer 2017<br>06/09/17 | Summer 2018<br>06/06/18 | Summer 2019<br>06/05/19 | Summer 2020<br>06/09/20 | 1 yr<br>Change | 1 yr<br>% Change | CENSUS 2019<br>06/07/19 |  |  |  |  |
|                            | Lower Division                                | 54.0                    | 99.0                    | 24.0                    | 32.0                    | 8.0            | 33.3%            | -75.                    |  |  |  |  |
| Agricultural, Consumer and | Upper Division                                | 298.0                   | 85.0                    | 122.0                   | 204.0                   | 82.0           | 67.2%            | 37.                     |  |  |  |  |
| Environ mental Sciences    | Graduate                                      | 190.0                   | 165.0                   | 182.0                   | 151.0                   | -31.0          | -17.0%           | 17.                     |  |  |  |  |
|                            | Total ACES                                    | 542.0                   | 349.0                   | 328.0                   | 387.0                   | 59.0           | 18.0%            | -21.                    |  |  |  |  |
|                            | Lower Division                                | 3,893.0                 | 3,372.0                 | 3,573.0                 | 4,329.0                 | 756.0          | 21.2%            | 191.                    |  |  |  |  |
| Arts and Sciences          | Upper Division                                | 2,645.0                 | 2,453.0                 | 3,056.0                 | 3,291.0                 | 235.0          | 7.7%             | 603.                    |  |  |  |  |
| Arts and Sciences          | Graduate                                      | 687.0                   | 542.0                   | 547.0                   | 553.0                   | 6.0            | 1.1%             | 5.                      |  |  |  |  |
|                            | Total AS                                      | 7,225.0                 | 6,367.0                 | 7,176.0                 | 8,173.0                 | 997.0          | 13.9%            | 799.                    |  |  |  |  |
|                            | Lower Division                                | 570.0                   | 579.0                   | 576.0                   | 585.0                   | 9.0            | 1.6%             | -6.                     |  |  |  |  |
| D                          | Upper Division                                | 2,307.0                 | 2,232.0                 | 1,785.0                 | 2,121.0                 | 336.0          | 18.8%            | -447.                   |  |  |  |  |
| Business                   | Graduate                                      | 849.0                   | 957.0                   | 1,062.0                 | 1,157.0                 | 95.0           | 8.9%             | 105.                    |  |  |  |  |
|                            | Total BA                                      | 3,726.0                 | 3,768.0                 | 3,423.0                 | 3,863.0                 | 440.0          | 12.9%            | -348.                   |  |  |  |  |
|                            | Lower Division                                | 474.0                   | 767.0                   | 638.0                   | 742.0                   | 104.0          | 16.3%            | -132.                   |  |  |  |  |
|                            | Upper Division                                | 1,294.0                 | 1,681.0                 | 1,661.0                 | 1,601.0                 | -60.0          | -3.6%            | -20.                    |  |  |  |  |
| Education                  | Graduate                                      | 2,405.0                 | 2,119.0                 | 1,916.0                 | 1,869.0                 | -47.0          | -2.5%            | -203.                   |  |  |  |  |
|                            | Total ED                                      | 4,173.0                 | 4,567.0                 | 4,215.0                 | 4,212.0                 | -3.0           | -0.1%            | -355.                   |  |  |  |  |
|                            | Lower Division                                | 670.0                   | 737.0                   | 453.0                   | 441.0                   | -12.0          | -2.6%            | -284.                   |  |  |  |  |
|                            | Upper Division                                | 2,716.0                 | 2,714.0                 | 1,759.5                 | 1,494.0                 | -265.5         | -15.1%           | -954.                   |  |  |  |  |
| Engineering                | Graduate                                      | 245.0                   | 247.0                   | 246.0                   | 235.0                   | -11.0          | -4.5%            | -1.                     |  |  |  |  |
|                            | Total EG                                      | 3,631.0                 | 3,698.0                 | 2,458.5                 | 2,170.0                 | -288.5         | -11.7%           | -1,239.                 |  |  |  |  |
| La. 1000                   | Graduate                                      | 27.0                    | 39.0                    | 10.0                    | 1.0                     | -9.0           | -90.0%           | -29.                    |  |  |  |  |
| Graduate                   | Total GR                                      | 27.0                    | 39.0                    | 10.0                    | 1.0                     | -9.0           | -90.0%           | -29.                    |  |  |  |  |
|                            | Lower Division                                | 137.0                   | 111.0                   | 313.0                   | 238.0                   | -75.0          | -24.0%           | 202.                    |  |  |  |  |
|                            | Upper Division                                | 1,304.0                 | 566.0                   | 1,256.0                 | 988.0                   | -268.0         | -21.3%           | 690.                    |  |  |  |  |
| Health and Social Services | Graduate                                      | 720.0                   | 523.0                   | 547.0                   | 754.0                   | 207.0          | 37.8%            | 24.                     |  |  |  |  |
|                            | Total HS                                      | 2,161.0                 | 1,200.0                 | 2,116.0                 | 1,980.0                 | -136.0         | -6.4%            | 916.                    |  |  |  |  |
|                            | Lower Division                                | 0.0                     | 0.0                     | 0.0                     | 0.0                     | 0.0            | N/A              | 0.                      |  |  |  |  |
|                            | Upper Division                                | 0.0                     | 0.0                     | 0.0                     | 0.0                     | 0.0            | N/A              | 0.                      |  |  |  |  |
| Library Science            | Graduate                                      | 0.0                     | 0.0                     | 0.0                     | 0.0                     | 0.0            | N/A              | 0.                      |  |  |  |  |
|                            | Total LS                                      | 0.0                     | 0.0                     | 0.0                     | 0.0                     | 0.0            | N/A              | 0.                      |  |  |  |  |
|                            | Lower Division                                | 59.0                    | 72.0                    | 152.0                   | 18.0                    | -134.0         | -88.2%           | 80.                     |  |  |  |  |
|                            | Upper Division                                | 0.0                     | 0.0                     | 0.0                     | 0.0                     | 0.0            | N/A              | 0.                      |  |  |  |  |
| NIV                        | Graduate                                      | 0.0                     | 0.0                     | 0.0                     | 0.0                     | 0.0            | N/A              | 0.                      |  |  |  |  |
|                            | Total UNIV                                    | 59.0                    | 72.0                    | 152.0                   | 18.0                    | -134.0         | -88.2%           | 80.                     |  |  |  |  |
| 0                          | Lower Division                                | 5,857.0                 | 5,737.0                 | 5,729.0                 | 6,385.0                 | 656.0          | 11.5%            | -24.                    |  |  |  |  |
|                            | Upper Division                                | 10,564.0                | 9,731.0                 | 9,639.5                 | 9,699.0                 | 59.5           | 0.6%             | -91.                    |  |  |  |  |
| Total Las Cruces Campus    | Graduate                                      | 5,123.0                 | 4,592.0                 | 4,510.0                 | 4,720.0                 | 210.0          | 4.7%             | -82.                    |  |  |  |  |
|                            | Total                                         | 21,544.0                | 20,060.0                | 19,878.5                | 20,804.0                | 925.5          | 4.7%             | -197.                   |  |  |  |  |