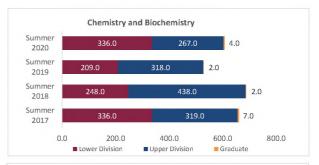

#### College of Arts and Sciences - Totals

Census HED Student Credit Hours (SCH) by Department Summer 2017 through Summer 2020

|                         |                | Student Credit Ho       | urs (Based on Co        | urse Prefix)            |                         |                |                                                                                                                                     |                         |
|-------------------------|----------------|-------------------------|-------------------------|-------------------------|-------------------------|----------------|-------------------------------------------------------------------------------------------------------------------------------------|-------------------------|
| Department              | SCH Level      | Summer 2017<br>06/09/17 | Summer 2018<br>01/00/00 | Summer 2019<br>06/05/19 | Summer 2020<br>06/09/20 | 1 yr<br>Change | 1 yr<br>% Change                                                                                                                    | CENSUS 2019<br>06/07/19 |
|                         | Lower Division | 138.0                   | 54.0                    | 159.0                   | 300.0                   | 141.0          | 88.7%                                                                                                                               | 159                     |
| Fine Arts               | Upper Division | 131.0                   | 66.0                    | 107.0                   | 160.0                   | 53.0           | 49.5%                                                                                                                               | 107                     |
| Fille Aits              | Graduate       | 19.0                    | 15.0                    | 15.0                    | 15.0                    | 0.0            | 0.0%                                                                                                                                | 15                      |
|                         | Total          | 288.0                   | 135.0                   | 281.0                   | 475.0                   | 194.0          | % Change  0 88.7% 49.5% 1 0.0% 69.0% 1 13.6% 1 -6.4% 1 -0.3% 1 104.5% 1 11.0% 1 -22.2% 1 N/A -60.0% 1 N/A                           | 281                     |
|                         | Lower Division | 833.0                   | 608.0                   | 853.0                   | 969.0                   | 116.0          | 13.6%                                                                                                                               | 853                     |
| Humanities              | Upper Division | 447.0                   | 345.0                   | 447.0                   | 432.0                   | -15.0          | -3.4%                                                                                                                               | 447.                    |
| Humanities              | Graduate       | 412.0                   | 274.0                   | 314.0                   | 294.0                   | -20.0          | -6.4%                                                                                                                               | 314                     |
| A 6 6 F                 | Total          | 1,692.0                 | 1,227.0                 | 1,614.0                 | 1,695.0                 | 81.0           | 5.0%                                                                                                                                | 1,614.                  |
| ciences                 | Lower Division | 2,241.0                 | 1,948.0                 | 1,694.0                 | 2,445.0                 | 751.0          | 44.3%                                                                                                                               | 1,687.                  |
|                         | Upper Division | 583.0                   | 592.0                   | 594.0                   | 592.0                   | -2.0           | -0.3%                                                                                                                               | 594                     |
| Sciences                | Graduate       | 46.0                    | 55.0                    | 44.0                    | 90.0                    | 46.0           | % Change 88.7% 49.5% 0.0% 69.0% 13.6% -3.4% -6.4% 5.0% 44.3% 104.5% 34.1% -29.1% 11.0% -11.5% -2.2% N/A -60.0% N/A -60.0% 7.7% 1.1% | 44.                     |
|                         | Total          | 2,870.0                 | 2,595.0                 | 2,332.0                 | 3,127.0                 | 795.0          |                                                                                                                                     | 2,325.                  |
|                         | Lower Division | 681.0                   | 762.0                   | 867.0                   | 615.0                   | -252.0         | -29.1%                                                                                                                              | 864.                    |
|                         | Upper Division | 1,478.0                 | 1,432.0                 | 1,893.0                 | 2,101.0                 | 208.0          | 11.0%                                                                                                                               | 1,893.                  |
| Social Sciences         | Graduate       | 210.0                   | 198.0                   | 174.0                   | 154.0                   | -20.0          | -11.5%                                                                                                                              | 174.                    |
|                         | Total          | 2,369.0                 | 2,392.0                 | 2,934.0                 | 2,870.0                 | -64.0          | -2.2%                                                                                                                               | 2,931                   |
|                         | Lower Division | 0.0                     | 0.0                     | 0.0                     | 0.0                     | 0.0            | N/A                                                                                                                                 | 0.                      |
| Other                   | Upper Division | 6.0                     | 18.0                    | 15.0                    | 6.0                     | -9.0           | -60.0%                                                                                                                              | 15                      |
| otner                   | Graduate       | 0.0                     | 0.0                     | 0.0                     | 0.0                     | 0.0            | N/A                                                                                                                                 | 0.                      |
|                         | Total          | 6.0                     | 18.0                    | 15.0                    | 6.0                     | -9.0           | -60.0%                                                                                                                              | 15.                     |
|                         | Lower Division | 3,893.0                 | 3,372.0                 | 3,573.0                 | 4,329.0                 | 756.0          | 21.2%                                                                                                                               | 3,563.                  |
| T                       | Upper Division | 2,645.0                 | 2,453.0                 | 3,056.0                 | 3,291.0                 | 235.0          | 7.7%                                                                                                                                | 3,056.                  |
| Total Arts and Sciences | Graduate       | 687.0                   | 542.0                   | 547.0                   | 553.0                   | 6.0            | 0 -0.3% 104.5% 1 104.5% 1 34.1% 0 -29.1% 0 -11.0% 0 -11.5% 1 -2.2% 0 N/A 0 -60.0% N/A 0 -60.0% 0 21.2% 0 7.7% 0 1.1%                | 547                     |
|                         | Total          | 7,225.0                 | 6,367.0                 | 7,176.0                 | 8,173.0                 | 997.0          | 13.9%                                                                                                                               | 7,166.                  |