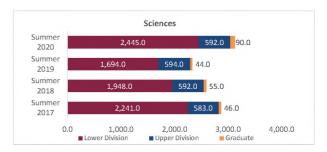

#### College of Arts and Sciences - Totals

Census HED Student Credit Hours (SCH) by Department Summer 2017 through Summer 2020

|                         |                | Student Credit Ho       | urs (Based on Co        | urse Prefix)            |                         |                |                                                                                                                                     |                         |
|-------------------------|----------------|-------------------------|-------------------------|-------------------------|-------------------------|----------------|-------------------------------------------------------------------------------------------------------------------------------------|-------------------------|
| Department              | SCH Level      | Summer 2017<br>06/09/17 | Summer 2018<br>01/00/00 | Summer 2019<br>06/05/19 | Summer 2020<br>06/09/20 | 1 yr<br>Change | 1 yr<br>% Change                                                                                                                    | CENSUS 2019<br>06/07/19 |
|                         | Lower Division | 138.0                   | 54.0                    | 159.0                   | 300.0                   | 141.0          | 88.7%                                                                                                                               | 159                     |
| Fine Arts               | Upper Division | 131.0                   | 66.0                    | 107.0                   | 160.0                   | 53.0           | 49.5%                                                                                                                               | 107                     |
| Fille Aits              | Graduate       | 19.0                    | 15.0                    | 15.0                    | 15.0                    | 0.0            | 0.0%                                                                                                                                | 15                      |
|                         | Total          | 288.0                   | 135.0                   | 281.0                   | 475.0                   | 194.0          | % Change  0 88.7% 49.5% 1 0.0% 69.0% 1 13.6% 1 -6.4% 1 -0.3% 1 104.5% 1 11.0% 1 -22.2% 1 N/A -60.0% 1 N/A                           | 281                     |
|                         | Lower Division | 833.0                   | 608.0                   | 853.0                   | 969.0                   | 116.0          | 13.6%                                                                                                                               | 853                     |
| Humanities              | Upper Division | 447.0                   | 345.0                   | 447.0                   | 432.0                   | -15.0          | -3.4%                                                                                                                               | 447.                    |
| Humanities              | Graduate       | 412.0                   | 274.0                   | 314.0                   | 294.0                   | -20.0          | -6.4%                                                                                                                               | 314                     |
| A 6 6 F                 | Total          | 1,692.0                 | 1,227.0                 | 1,614.0                 | 1,695.0                 | 81.0           | 5.0%                                                                                                                                | 1,614.                  |
| ciences                 | Lower Division | 2,241.0                 | 1,948.0                 | 1,694.0                 | 2,445.0                 | 751.0          | 44.3%                                                                                                                               | 1,687.                  |
|                         | Upper Division | 583.0                   | 592.0                   | 594.0                   | 592.0                   | -2.0           | -0.3%                                                                                                                               | 594                     |
| Sciences                | Graduate       | 46.0                    | 55.0                    | 44.0                    | 90.0                    | 46.0           | % Change 88.7% 49.5% 0.0% 69.0% 13.6% -3.4% -6.4% 5.0% 44.3% 104.5% 34.1% -29.1% 11.0% -11.5% -2.2% N/A -60.0% N/A -60.0% 7.7% 1.1% | 44.                     |
|                         | Total          | 2,870.0                 | 2,595.0                 | 2,332.0                 | 3,127.0                 | 795.0          |                                                                                                                                     | 2,325.                  |
|                         | Lower Division | 681.0                   | 762.0                   | 867.0                   | 615.0                   | -252.0         | -29.1%                                                                                                                              | 864.                    |
|                         | Upper Division | 1,478.0                 | 1,432.0                 | 1,893.0                 | 2,101.0                 | 208.0          | 11.0%                                                                                                                               | 1,893.                  |
| Social Sciences         | Graduate       | 210.0                   | 198.0                   | 174.0                   | 154.0                   | -20.0          | -11.5%                                                                                                                              | 174.                    |
|                         | Total          | 2,369.0                 | 2,392.0                 | 2,934.0                 | 2,870.0                 | -64.0          | -2.2%                                                                                                                               | 2,931                   |
|                         | Lower Division | 0.0                     | 0.0                     | 0.0                     | 0.0                     | 0.0            | N/A                                                                                                                                 | 0.                      |
| Other                   | Upper Division | 6.0                     | 18.0                    | 15.0                    | 6.0                     | -9.0           | -60.0%                                                                                                                              | 15                      |
| otner                   | Graduate       | 0.0                     | 0.0                     | 0.0                     | 0.0                     | 0.0            | N/A                                                                                                                                 | 0.                      |
|                         | Total          | 6.0                     | 18.0                    | 15.0                    | 6.0                     | -9.0           | -60.0%                                                                                                                              | 15.                     |
|                         | Lower Division | 3,893.0                 | 3,372.0                 | 3,573.0                 | 4,329.0                 | 756.0          | 21.2%                                                                                                                               | 3,563.                  |
| T                       | Upper Division | 2,645.0                 | 2,453.0                 | 3,056.0                 | 3,291.0                 | 235.0          | 7.7%                                                                                                                                | 3,056.                  |
| Total Arts and Sciences | Graduate       | 687.0                   | 542.0                   | 547.0                   | 553.0                   | 6.0            | 0 -0.3% 104.5% 1 104.5% 1 34.1% 0 -29.1% 0 -11.0% 0 -11.5% 1 -2.2% 0 N/A 0 -60.0% N/A 0 -60.0% 0 21.2% 0 7.7% 0 1.1%                | 547                     |
|                         | Total          | 7,225.0                 | 6,367.0                 | 7,176.0                 | 8,173.0                 | 997.0          | 13.9%                                                                                                                               | 7,166.                  |