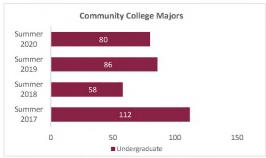

Summer 2017 through Summer 2020 New Mexico State University

|                            |                         | Headcount by            | Student Categor         | y and Level             |                |                  |                         |
|----------------------------|-------------------------|-------------------------|-------------------------|-------------------------|----------------|------------------|-------------------------|
| Las Cruces Undergraduates: | Summer 2017<br>06/09/17 | Summer 2018<br>06/06/18 | Summer 2019<br>06/05/19 | Summer 2020<br>06/09/20 | 1 yr<br>Change | 1 yr<br>% Change | CENSUS 2019<br>6/7/2019 |
| First Time Freshmen        | 30                      | 17                      | 46                      | 39                      | -7             | -15.22%          | 46                      |
| Undergraduate Transfers    | 90                      | 61                      | 49                      | 56                      | 7              | 14.29%           | 48                      |
| Continuing Undergraduates  | 2,570                   | 2,601                   | 2,544                   | 2,624                   | 80             | 3.14%            | 2,543                   |
| Freshmen                   | 44                      | 42                      | 54                      | 38                      | -16            | -29.63%          | 54                      |
| Sophomore                  | 287                     | 309                     | 303                     | 323                     | 20             | 6.60%            | 303                     |
| Junior                     | 503                     | 497                     | 493                     | 571                     | 78             | 15.82%           | 492                     |
| Senior                     | 1,729                   | 1,739                   | 1,683                   | 1,680                   | -3             | -0.18%           | 1,683                   |
| Non Degree                 | 2                       | 5                       | 1                       | 12                      | 11             | 1100.00%         | 1                       |
| Post Baccalaureate         | 5                       | 9                       | 10                      | 0                       | -10            | -100.00%         | 10                      |
| High School (Dual Credit)  | 19                      | 16                      | 26                      | 27                      | 1              | 3.85%            | 26                      |
| Two Year Campus Students   | 112                     | 58                      | 86                      | 80                      | -6             | -6.98%           | 86                      |
| Branch Transfers           | 54                      | 28                      | 39                      | 33                      | -6             | -15.38%          | 39                      |
| Other*                     | 80                      | 35                      | 50                      | 69                      | 19             | 38.00%           | 50                      |
| Total                      | 2,955                   | 2,816                   | 2,840                   | 2,928                   | 88             | 3.10%            | 2,838                   |