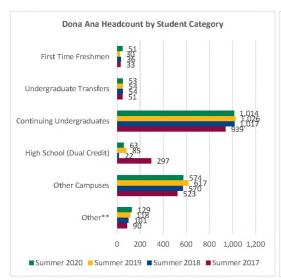

#### Summer 2017 through Summer 2020

New Mexico State University

|                           |             | Headcount by | Student Categor | y and Level |        |          |             |
|---------------------------|-------------|--------------|-----------------|-------------|--------|----------|-------------|
|                           | Summer 2017 | Summer 2018  | Summer 2019     | Summer 2020 | 1 yr   | 1 yr     | CENSUS 2019 |
|                           | 06/09/17    | 06/06/18     | 06/05/19        | 06/09/20    | Change | % Change | 06/07/19    |
| Dona Ana:                 |             |              |                 |             |        |          |             |
| First Time Freshmen       | 33          | 36           | 30              | 51          | 21     | 70.00%   | 30          |
| Undergraduate Transfers   | 51          | 54           | 54              | 53          | -1     | -1.85%   | 54          |
| Continuing Undergraduates | 939         | 1,017        | 1,026           | 1,014       | -12    | -1.17%   | 1,026       |
| Freshmen                  | 211         | 226          | 199             | 232         | 33     | 16.58%   | 199         |
| Sophomore                 | 343         | 358          | 374             | 409         | 35     | 9.36%    | 374         |
| Junior                    | 211         | 239          | 251             | 215         | -36    | -14.34%  | 251         |
| Senior                    | 156         | 176          | 183             | 151         | -32    | -17.49%  | 183         |
| Non Degree                | 6           | 8            | 12              | 7           | -5     | -41.67%  | 12          |
| Post Baccalaureate        | 12          | 10           | 7               | 0           | -7     | -100.00% | 7           |
| High School (Dual Credit) | 297         | 22           | 85              | 63          | -22    | -25.88%  | 85          |
| Other Campuses            | 523         | 570          | 617             | 574         | -43    | -6.97%   | 623         |
| Other**                   | 90          | 101          | 118             | 129         | 11     | 9.32%    | 118         |
| Total                     | 1,933       | 1,800        | 1,930           | 1,884       | -46    | -2.38%   | 1,936       |
| Grants:                   |             |              |                 |             |        |          |             |
| First Time Freshmen       | 5           | 9            | 10              | 4           | -6     | -60.00%  | 10          |
| Undergraduate Transfers   | 6           | 6            | 4               | 2           | -2     | -50.00%  | 4           |
| Continuing Undergraduates | 88          | 69           | 59              | 48          | -11    | -18.64%  | 59          |
| Freshmen                  | 27          | 20           | 10              | 15          | 5      | 50.00%   | 10          |
| Sophomore                 | 26          | 25           | 29              | 22          | -7     | -24.14%  | 29          |
| Junior                    | 18          | 18           | 12              | 6           | -6     | -50.00%  | 12          |
| Senior                    | 3           | 3            | 2               | 2           | 0      | 0.00%    | 2           |
| Non Degree                | 14          | 3            | 6               | 3           | -3     | -50.00%  | 6           |
| Post Baccalaureate        | 0           | 0            | 0               | 0           | 0      | N/A      | 0           |
| High School (Dual Credit) | 68          | 41           | 23              | 15          | -8     | -34.78%  | 23          |
| Other Campuses            | 148         | 106          | 105             | 99          | -6     | -5.71%   | 106         |
| Other**                   | 5           | 17           | 10              | 8           | -2     | -20.00%  | 10          |
| Total                     | 320         | 248          | 211             | 176         | -35    | -16.59%  | 212         |