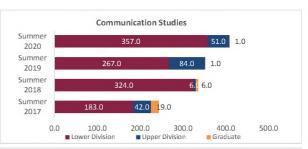

4.0                    | 90.0                    | 46.0           | 104.5%                                                                                                                                                                          | 44.0                    |
|                                    | Total          | 2,870.0                 | 2,595.0                 | 2,332.0                 | 3,127.0                 | 795.0          | 34.1%                                                                                                                                                                           | 2,325.0                 |



# College of Arts and Sciences - Social Sciences Census HED Student Credit Hours (SCH) by Department

#### Summer 2017 through Summer 2020

























# College of Arts and Sciences - Social Sciences

# Census HED Student Credit Hours (SCH) by Department

Summer 2017 through Summer 2020

| Student Credit Hours (Based on Course Prefix) |                |                         |                         |         |                         |                |                  |                         |  |  |
|-----------------------------------------------|----------------|-------------------------|-------------------------|---------|-------------------------|----------------|------------------|-------------------------|--|--|
| Department                                    | SCH Level      | Summer 2017<br>06/09/17 | Summer 2018<br>06/06/18 |         | Summer 2020<br>06/09/20 | 1 yr<br>Change | 1 yr<br>% Change | CENSU