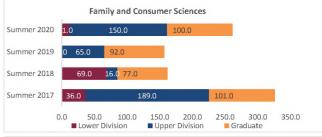

# College of Agricultural, Consumer and Environmental Sciences

Census HED Student Credit Hours (SCH) by Department Summer 2017 through Summer 2020 New Mexico State University - Las Cruces Campus

|                                         |                | Student Credit Ho       | urs (Based on Co        | urse Prefix)            |                         |                |                  |                         |
|-----------------------------------------|----------------|-------------------------|-------------------------|-------------------------|-------------------------|----------------|------------------|-------------------------|
| Department                              | SCH Level      | Summer 2017<br>06/09/17 | Summer 2018<br>06/06/18 | Summer 2019<br>06/05/19 | Summer 2020<br>06/09/20 | 1 yr<br>Change | 1 yr<br>% Change | CENSUS 2019<br>06/07/19 |
|                                         | Lower Division | 0.0                     | 0.0                     |                         |                         | 0.0            | N/A              | 0.                      |
| Agricultural, Consumer and              | Upper Division | 0.0                     | 0.0                     | 0.0                     | 0.0                     | 0.0            | N/A              | 0                       |
| nvironmental Sciences                   | Graduate       | 14.0                    | 13.0                    | 23.0                    | 11.0                    | -12.0          | -52.2%           | 10                      |
|                                         | Total          | 14.0                    | 13.0                    | 23.0                    | 11.0                    | -12.0          | -52.2%           | 10                      |
|                                         | Lower Division | 3.0                     | 30.0                    | 0.0                     | 0.0                     | 0.0            | N/A              | -30.                    |
| Agricultural Economics and Agricultural | Upper Division | 0.0                     | 0.0                     | 0.0                     | 0.0                     | 0.0            | N/A              | 0                       |
| Business                                | Graduate       | 1.0                     | 14.0                    | 3.0                     | 4.0                     | 1.0            | 33.3%            | -11                     |
|                                         | Total          | 4.0                     | 44.0                    | 3.0                     | 4.0                     | 1.0            | 33.3%            | -41                     |
|                                         | Lower Division | 0.0                     | 0.0                     | 0.0                     | 0.0                     | 0.0            | N/A              | 0.                      |
|                                         | Upper Division | 11.0                    | 36.0                    | 13.0                    | 15.0                    | 2.0            | 15.4%            | -23                     |
| Agricultural and Extension Education    | Graduate       | 23.0                    | 11.0                    | 20.0                    | 25.0                    | 5.0            | 25.0%            | 9                       |
|                                         | Total          | 34.0                    | 47.0                    | 33.0                    | 40.0                    | 7.0            | 21.2%            | -14                     |
|                                         | Lower Division | 0.0                     | 0.0                     | 0.0                     | 0.0                     | 0.0            | N/A              | 0.                      |
|                                         | Upper Division | 0.0                     | 0.0                     | 4.0                     | 0.0                     | -4.0           | -100.0%          | 4.                      |
| Animal and Range Sciences               | Graduate       | 11.0                    | 3.0                     | 10.0                    | 4.0                     | -6.0           | -60.0%           | 7.                      |
|                                         | Total          | 11.0                    | 3.0                     | 14.0                    | 4.0                     | -10.0          | -71.4%           | 11.                     |
|                                         | Lower Division | 0.0                     | 0.0                     | 0.0                     | 0.0                     | 0.0            | N/A              | 0.                      |
| ntomology, Plant Pathology and Weed     | Upper Division | 0.0                     | 0.0                     | 0.0                     | 0.0                     | 0.0            | N/A              | 0.                      |
| Science                                 | Graduate       | 1.0                     | 2.0                     | 1.0                     |                         | 0.0            | 0.0%             | -1.                     |
| Total 1.0 2.0 1.0 1.0 0                 | 0.0            | 0.0%                    | -1.                     |                         |                         |                |                  |                         |
|                                         | Lower Division | 36.0                    | 69.0                    | 0.0                     | 11.0                    | 11.0           | N/A              | -69.                    |
|                                         | Upper Division | 189.0                   | 16.0                    | 65.0                    | 150.0                   | 85.0           | 130.8%           | 49.                     |
| Family and Consumer Sciences            | Graduate       | 101.0                   | 77.0                    | 92.0                    | 100.0                   | 8.0            | 8.7%             | 15.                     |
|                                         | Total          | 326.0                   | 162.0                   | 157.0                   |                         | 104.0          | 66.2%            | -5.                     |
|                                         | Lower Division | 15.0                    | 0.0                     | 0.0                     |                         | 0.0            | N/A              | 0.                      |
|                                         | Upper Division | 36.0                    | 0.0                     | 3.0                     |                         | -3.0           | -100.0%          | 3.                      |
| Fish, Wildlife and Conservation Ecology | Graduate       | 8.0                     | 9.0                     | 1.0                     |                         | 3.0            | 300.0%           | -8.                     |
|                                         | Total          | 59.0                    | 9.0                     | 4.0                     |                         | 0.0            | 0.0%             | -5.                     |
|                                         | Lower Division | 0.0                     | 0.0                     | 0.0                     | 0.0                     | 0.0            | N/A              | 0.                      |
|                                         | Upper Division | 0.0                     | 0.0                     | 0.0                     | 0.0                     | 0.0            | N/A              | 0.                      |
| Honors                                  | Graduate       | 0.0                     | 0.0                     | 0.0                     | 0.0                     | 0.0            | N/A              | 0.                      |
|                                         | Total          | 0.0                     | 0.0                     | 0.0                     | 0.0                     | 0.0            | N/A              | 0.                      |
|                                         | Lower Division | 0.0                     | 0.0                     | 24.0                    | 21.0                    | -3.0           | -12.5%           | 24.                     |
| Hotel, Restaurant and Tourism           | Upper Division | 49.0                    | 32.0                    | 28.0                    | 29.0                    | 1.0            | 3.6%             | -4.                     |
|                                         | Graduate       | 0.0                     | 1.0                     | 0.0                     | 0.0                     | 0.0            | 3.6%<br>N/A      | -4.                     |
| Vlanagement                             | Total          | 49.0                    | 33.0                    | 52.0                    | 50.0                    | -2.0           | -3.8%            | 19.                     |
|                                         | BIOCOVECO      |                         |                         |                         |                         |                | 10000000         |                         |
|                                         | Lower Division | 0.0                     | 0.0                     | 0.0                     |                         | 0.0            | N/A              | 0                       |
| Plant and Environmental Sciences        | Upper Division | 13.0                    | 1.0                     | 9.0                     | 10.0                    | 1.0            | 11.1%            | 8.                      |
|                                         | Graduate       | 31.0                    | 35.0                    | 32.0                    | 2.0                     | -30.0          | -93.8%           | -3                      |
|                                         | Total          | 44.0                    | 36.0                    | 41.0                    | 12.0                    | -29.0          | -70.7%           | 5.                      |
|                                         | Lower Division | 54.0                    | 99.0                    | 24.0                    | 32.0                    | 8.0            | 33.3%            | -75.                    |
| Total Agricultural, Consumer and        | Upper Division | 298.0                   | 85.0                    | 122.0                   | 204.0                   | 82.0           | 67.2%            | 37.                     |
| Environ mental Sciences                 | Graduate       | 190.0                   | 165.0                   | 182.0                   | 151.0                   | -31.0          | -17.0%           | 17.                     |
|                                         | Total          | 542.0                   | 349.0                   | 328.0                   | 387.0                   | 59.0           | 18.0%            | -21.                    |