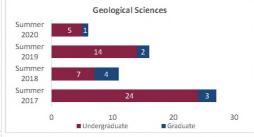

#### College of Arts and Sciences - Totals

Census HED Student Credit Hours (SCH) by Department Summer 2017 through Summer 2020

|                         |                | Student Credit Ho       | urs (Based on Co        | urse Prefix)            |                         |                |                                                                                                                                     |                         |
|-------------------------|----------------|-------------------------|-------------------------|-------------------------|-------------------------|----------------|-------------------------------------------------------------------------------------------------------------------------------------|-------------------------|
| Department              | SCH Level      | Summer 2017<br>06/09/17 | Summer 2018<br>01/00/00 | Summer 2019<br>06/05/19 | Summer 2020<br>06/09/20 | 1 yr<br>Change | 1 yr<br>% Change                                                                                                                    | CENSUS 2019<br>06/07/19 |
|                         | Lower Division | 138.0                   | 54.0                    | 159.0                   | 300.0                   | 141.0          | 88.7%                                                                                                                               | 159                     |
| Fine Arts               | Upper Division | 131.0                   | 66.0                    | 107.0                   | 160.0                   | 53.0           | 49.5%                                                                                                                               | 107                     |
| Fille Aits              | Graduate       | 19.0                    | 15.0                    | 15.0                    | 15.0                    | 0.0            | 0.0%                                                                                                                                | 15                      |
|                         | Total          | 288.0                   | 135.0                   | 281.0                   | 475.0                   | 194.0          | % Change  0 88.7% 49.5% 1 0.0% 69.0% 1 13.6% 1 -6.4% 1 -0.3% 1 104.5% 1 11.0% 1 -22.2% 1 N/A -60.0% 1 N/A                           | 281                     |
|                         | Lower Division | 833.0                   | 608.0                   | 853.0                   | 969.0                   | 116.0          | 13.6%                                                                                                                               | 853                     |
| Humanities              | Upper Division | 447.0                   | 345.0                   | 447.0                   | 432.0                   | -15.0          | -3.4%                                                                                                                               | 447.                    |
| Humanities              | Graduate       | 412.0                   | 274.0                   | 314.0                   | 294.0                   | -20.0          | -6.4%                                                                                                                               | 314                     |
| A 6 6 F                 | Total          | 1,692.0                 | 1,227.0                 | 1,614.0                 | 1,695.0                 | 81.0           | 5.0%                                                                                                                                | 1,614.                  |
| ciences                 | Lower Division | 2,241.0                 | 1,948.0                 | 1,694.0                 | 2,445.0                 | 751.0          | 44.3%                                                                                                                               | 1,687.                  |
|                         | Upper Division | 583.0                   | 592.0                   | 594.0                   | 592.0                   | -2.0           | -0.3%                                                                                                                               | 594                     |
| Sciences                | Graduate       | 46.0                    | 55.0                    | 44.0                    | 90.0                    | 46.0           | % Change 88.7% 49.5% 0.0% 69.0% 13.6% -3.4% -6.4% 5.0% 44.3% 104.5% 34.1% -29.1% 11.0% -11.5% -2.2% N/A -60.0% N/A -60.0% 7.7% 1.1% | 44.                     |
|                         | Total          | 2,870.0                 | 2,595.0                 | 2,332.0                 | 3,127.0                 | 795.0          |                                                                                                                                     | 2,325.                  |
|                         | Lower Division | 681.0                   | 762.0                   | 867.0                   | 615.0                   | -252.0         | -29.1%                                                                                                                              | 864.                    |
|                         | Upper Division | 1,478.0                 | 1,432.0                 | 1,893.0                 | 2,101.0                 | 208.0          | 11.0%                                                                                                                               | 1,893.                  |
| Social Sciences         | Graduate       | 210.0                   | 198.0                   | 174.0                   | 154.0                   | -20.0          | -11.5%                                                                                                                              | 174.                    |
|                         | Total          | 2,369.0                 | 2,392.0                 | 2,934.0                 | 2,870.0                 | -64.0          | -2.2%                                                                                                                               | 2,931                   |
|                         | Lower Division | 0.0                     | 0.0                     | 0.0                     | 0.0                     | 0.0            | N/A                                                                                                                                 | 0.                      |
| Other                   | Upper Division | 6.0                     | 18.0                    | 15.0                    | 6.0                     | -9.0           | -60.0%                                                                                                                              | 15                      |
| otner                   | Graduate       | 0.0                     | 0.0                     | 0.0                     | 0.0                     | 0.0            | N/A                                                                                                                                 | 0.                      |
|                         | Total          | 6.0                     | 18.0                    | 15.0                    | 6.0                     | -9.0           | -60.0%                                                                                                                              | 15.                     |
|                         | Lower Division | 3,893.0                 | 3,372.0                 | 3,573.0                 | 4,329.0                 | 756.0          | 21.2%                                                                                                                               | 3,563.                  |
| T                       | Upper Division | 2,645.0                 | 2,453.0                 | 3,056.0                 | 3,291.0                 | 235.0          | 7.7%                                                                                                                                | 3,056.                  |
| Total Arts and Sciences | Graduate       | 687.0                   | 542.0                   | 547.0                   | 553.0                   | 6.0            | 0 -0.3% 104.5% 1 104.5% 1 34.1% 0 -29.1% 0 -11.0% 0 -11.5% 1 -2.2% 0 N/A 0 -60.0% N/A 0 -60.0% 0 21.2% 0 7.7% 0 1.1%                | 547                     |
|                         | Total          | 7,225.0                 | 6,367.0                 | 7,176.0                 | 8,173.0                 | 997.0          | 13.9%                                                                                                                               | 7,166.                  |