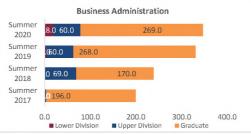

# Census Date Student Credit Hours (SCH) Summer 2017 through Summer 2020

New Mexico State University - Las Cruces Campus

|                            | Student Credit Hours (Based on Course Prefix) |                         |                         |                         |                         |                |                  |                         |  |  |  |  |
|----------------------------|-----------------------------------------------|-------------------------|-------------------------|-------------------------|-------------------------|----------------|------------------|-------------------------|--|--|--|--|
| College                    | SCH Level                                     | Summer 2017<br>06/09/17 | Summer 2018<br>06/06/18 | Summer 2019<br>06/05/19 | Summer 2020<br>06/09/20 | 1 yr<br>Change | 1 yr<br>% Change | CENSUS 2019<br>06/07/19 |  |  |  |  |
|                            | Lower Division                                | 54.0                    | 99.0                    | 24.0                    | 32.0                    | 8.0            | 33.3%            | -75.                    |  |  |  |  |
| Agricultural, Consumer and | Upper Division                                | 298.0                   | 85.0                    | 122.0                   | 204.0                   | 82.0           | 67.2%            | 37.                     |  |  |  |  |
| Environ mental Sciences    | Graduate                                      | 190.0                   | 165.0                   | 182.0                   | 151.0                   | -31.0          | -17.0%           | 17.                     |  |  |  |  |
|                            | Total ACES                                    | 542.0                   | 349.0                   | 328.0                   | 387.0                   | 59.0           | 18.0%            | -21.                    |  |  |  |  |
|                            | Lower Division                                | 3,893.0                 | 3,372.0                 | 3,573.0                 | 4,329.0                 | 756.0          | 21.2%            | 191.                    |  |  |  |  |
| Arts and Sciences          | Upper Division                                | 2,645.0                 | 2,453.0                 | 3,056.0                 | 3,291.0                 | 235.0          | 7.7%             | 603.                    |  |  |  |  |
| Arts and Sciences          | Graduate                                      | 687.0                   | 542.0                   | 547.0                   | 553.0                   | 6.0            | 1.1%             | 5.                      |  |  |  |  |
|                            | Total AS                                      | 7,225.0                 | 6,367.0                 | 7,176.0                 | 8,173.0                 | 997.0          | 13.9%            | 799.                    |  |  |  |  |
|                            | Lower Division                                | 570.0                   | 579.0                   | 576.0                   | 585.0                   | 9.0            | 1.6%             | -6.                     |  |  |  |  |
| D                          | Upper Division                                | 2,307.0                 | 2,232.0                 | 1,785.0                 | 2,121.0                 | 336.0          | 18.8%            | -447.                   |  |  |  |  |
| Business                   | Graduate                                      | 849.0                   | 957.0                   | 1,062.0                 | 1,157.0                 | 95.0           | 8.9%             | 105.                    |  |  |  |  |
|                            | Total BA                                      | 3,726.0                 | 3,768.0                 | 3,423.0                 | 3,863.0                 | 440.0          | 12.9%            | -348.                   |  |  |  |  |
|                            | Lower Division                                | 474.0                   | 767.0                   | 638.0                   | 742.0                   | 104.0          | 16.3%            | -132.                   |  |  |  |  |
|                            | Upper Division                                | 1,294.0                 | 1,681.0                 | 1,661.0                 | 1,601.0                 | -60.0          | -3.6%            | -20.                    |  |  |  |  |
| Education                  | Graduate                                      | 2,405.0                 | 2,119.0                 | 1,916.0                 | 1,869.0                 | -47.0          | -2.5%            | -203.                   |  |  |  |  |
|                            | Total ED                                      | 4,173.0                 | 4,567.0                 | 4,215.0                 | 4,212.0                 | -3.0           | -0.1%            | -355.                   |  |  |  |  |
|                            | Lower Division                                | 670.0                   | 737.0                   | 453.0                   | 441.0                   | -12.0          | -2.6%            | -284.                   |  |  |  |  |
|                            | Upper Division                                | 2,716.0                 | 2,714.0                 | 1,759.5                 | 1,494.0                 | -265.5         | -15.1%           | -954.                   |  |  |  |  |
| Engineering                | Graduate                                      | 245.0                   | 247.0                   | 246.0                   | 235.0                   | -11.0          | -4.5%            | -1.                     |  |  |  |  |
|                            | Total EG                                      | 3,631.0                 | 3,698.0                 | 2,458.5                 | 2,170.0                 | -288.5         | -11.7%           | -1,239.                 |  |  |  |  |
| La. 1000                   | Graduate                                      | 27.0                    | 39.0                    | 10.0                    | 1.0                     | -9.0           | -90.0%           | -29.                    |  |  |  |  |
| Graduate                   | Total GR                                      | 27.0                    | 39.0                    | 10.0                    | 1.0                     | -9.0           | -90.0%           | -29.                    |  |  |  |  |
|                            | Lower Division                                | 137.0                   | 111.0                   | 313.0                   | 238.0                   | -75.0          | -24.0%           | 202.                    |  |  |  |  |
|                            | Upper Division                                | 1,304.0                 | 566.0                   | 1,256.0                 | 988.0                   | -268.0         | -21.3%           | 690.                    |  |  |  |  |
| Health and Social Services | Graduate                                      | 720.0                   | 523.0                   | 547.0                   | 754.0                   | 207.0          | 37.8%            | 24.                     |  |  |  |  |
|                            | Total HS                                      | 2,161.0                 | 1,200.0                 | 2,116.0                 | 1,980.0                 | -136.0         | -6.4%            | 916.                    |  |  |  |  |
|                            | Lower Division                                | 0.0                     | 0.0                     | 0.0                     | 0.0                     | 0.0            | N/A              | 0.                      |  |  |  |  |
|                            | Upper Division                                | 0.0                     | 0.0                     | 0.0                     | 0.0                     | 0.0            | N/A              | 0.                      |  |  |  |  |
| Library Science            | Graduate                                      | 0.0                     | 0.0                     | 0.0                     | 0.0                     | 0.0            | N/A              | 0.                      |  |  |  |  |
|                            | Total LS                                      | 0.0                     | 0.0                     | 0.0                     | 0.0                     | 0.0            | N/A              | 0.                      |  |  |  |  |
|                            | Lower Division                                | 59.0                    | 72.0                    | 152.0                   | 18.0                    | -134.0         | -88.2%           | 80.                     |  |  |  |  |
|                            | Upper Division                                | 0.0                     | 0.0                     | 0.0                     | 0.0                     | 0.0            | N/A              | 0.                      |  |  |  |  |
| NIV                        | Graduate                                      | 0.0                     | 0.0                     | 0.0                     | 0.0                     | 0.0            | N/A              | 0.                      |  |  |  |  |
|                            | Total UNIV                                    | 59.0                    | 72.0                    | 152.0                   | 18.0                    | -134.0         | -88.2%           | 80.                     |  |  |  |  |
| 0                          | Lower Division                                | 5,857.0                 | 5,737.0                 | 5,729.0                 | 6,385.0                 | 656.0          | 11.5%            | -24.                    |  |  |  |  |
|                            | Upper Division                                | 10,564.0                | 9,731.0                 | 9,639.5                 | 9,699.0                 | 59.5           | 0.6%             | -91.                    |  |  |  |  |
| Total Las Cruces Campus    | Graduate                                      | 5,123.0                 | 4,592.0                 | 4,510.0                 | 4,720.0                 | 210.0          | 4.7%             | -82.                    |  |  |  |  |
|                            | Total                                         | 21,544.0                | 20,060.0                | 19,878.5                | 20,804.0                | 925.5          | 4.7%             | -197.                   |  |  |  |  |