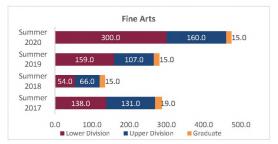

#### College of Arts and Sciences - Totals

Census HED Student Credit Hours (SCH) by Department Summer 2017 through Summer 2020

|                         |                | Student Credit Ho       | urs (Based on Co        | urse Prefix)            |                         |                |                                                                                                                                     |                         |
|-------------------------|----------------|-------------------------|-------------------------|-------------------------|-------------------------|----------------|-------------------------------------------------------------------------------------------------------------------------------------|-------------------------|
| Department              | SCH Level      | Summer 2017<br>06/09/17 | Summer 2018<br>01/00/00 | Summer 2019<br>06/05/19 | Summer 2020<br>06/09/20 | 1 yr<br>Change | 1 yr<br>% Change                                                                                                                    | CENSUS 2019<br>06/07/19 |
|                         | Lower Division | 138.0                   | 54.0                    | 159.0                   | 300.0                   | 141.0          | 88.7%                                                                                                                               | 159                     |
| Fine Arts               | Upper Division | 131.0                   | 66.0                    | 107.0                   | 160.0                   | 53.0           | 49.5%                                                                                                                               | 107                     |
| Fille Aits              | Graduate       | 19.0                    | 15.0                    | 15.0                    | 15.0                    | 0.0            | 0.0%                                                                                                                                | 15                      |
|                         | Total          | 288.0                   | 135.0                   | 281.0                   | 475.0                   | 194.0          | % Change  0 88.7% 49.5% 1 0.0% 69.0% 1 13.6% 1 -6.4% 1 -0.3% 1 104.5% 1 11.0% 1 -22.2% 1 N/A -60.0% 1 N/A                           | 281                     |
|                         | Lower Division | 833.0                   | 608.0                   | 853.0                   | 969.0                   | 116.0          | 13.6%                                                                                                                               | 853                     |
| Humanities              | Upper Division | 447.0                   | 345.0                   | 447.0                   | 432.0                   | -15.0          | -3.4%                                                                                                                               | 447.                    |
| Humanities              | Graduate       | 412.0                   | 274.0                   | 314.0                   | 294.0                   | -20.0          | -6.4%                                                                                                                               | 314                     |
| A 6 6 F                 | Total          | 1,692.0                 | 1,227.0                 | 1,614.0                 | 1,695.0                 | 81.0           | 5.0%                                                                                                                                | 1,614.                  |
| ciences                 | Lower Division | 2,241.0                 | 1,948.0                 | 1,694.0                 | 2,445.0                 | 751.0          | 44.3%                                                                                                                               | 1,687.                  |
|                         | Upper Division | 583.0                   | 592.0                   | 594.0                   | 592.0                   | -2.0           | -0.3%                                                                                                                               | 594                     |
| Sciences                | Graduate       | 46.0                    | 55.0                    | 44.0                    | 90.0                    | 46.0           | % Change 88.7% 49.5% 0.0% 69.0% 13.6% -3.4% -6.4% 5.0% 44.3% 104.5% 34.1% -29.1% 11.0% -11.5% -2.2% N/A -60.0% N/A -60.0% 7.7% 1.1% | 44.                     |
|                         | Total          | 2,870.0                 | 2,595.0                 | 2,332.0                 | 3,127.0                 | 795.0          |                                                                                                                                     | 2,325.                  |
|                         | Lower Division | 681.0                   | 762.0                   | 867.0                   | 615.0                   | -252.0         | -29.1%                                                                                                                              | 864.                    |
|                         | Upper Division | 1,478.0                 | 1,432.0                 | 1,893.0                 | 2,101.0                 | 208.0          | 11.0%                                                                                                                               | 1,893.                  |
| Social Sciences         | Graduate       | 210.0                   | 198.0                   | 174.0                   | 154.0                   | -20.0          | -11.5%                                                                                                                              | 174.                    |
|                         | Total          | 2,369.0                 | 2,392.0                 | 2,934.0                 | 2,870.0                 | -64.0          | -2.2%                                                                                                                               | 2,931                   |
|                         | Lower Division | 0.0                     | 0.0                     | 0.0                     | 0.0                     | 0.0            | N/A                                                                                                                                 | 0.                      |
| Other                   | Upper Division | 6.0                     | 18.0                    | 15.0                    | 6.0                     | -9.0           | -60.0%                                                                                                                              | 15                      |
| otner                   | Graduate       | 0.0                     | 0.0                     | 0.0                     | 0.0                     | 0.0            | N/A                                                                                                                                 | 0.                      |
|                         | Total          | 6.0                     | 18.0                    | 15.0                    | 6.0                     | -9.0           | -60.0%                                                                                                                              | 15.                     |
|                         | Lower Division | 3,893.0                 | 3,372.0                 | 3,573.0                 | 4,329.0                 | 756.0          | 21.2%                                                                                                                               | 3,563.                  |
| T                       | Upper Division | 2,645.0                 | 2,453.0                 | 3,056.0                 | 3,291.0                 | 235.0          | 7.7%                                                                                                                                | 3,056.                  |
| Total Arts and Sciences | Graduate       | 687.0                   | 542.0                   | 547.0                   | 553.0                   | 6.0            | 0 -0.3% 104.5% 1 104.5% 1 34.1% 0 -29.1% 0 -11.0% 0 -11.5% 1 -2.2% 0 N/A 0 -60.0% N/A 0 -60.0% 0 21.2% 0 7.7% 0 1.1%                | 547                     |
|                         | Total          | 7,225.0                 | 6,367.0                 | 7,176.0                 | 8,173.0                 | 997.0          | 13.9%                                                                                                                               | 7,166.                  |

# College of Arts and Sciences - Fine Arts

Census HED Student Credit Hours (SCH) by Department Summer 2017 through Summer 2020

|                                     | 767            | Student Credit Ho       | urs (Based on Co        | urse Prefix)            |                         |                |                     |                         |
|-------------------------------------|----------------|-------------------------|-------------------------|-------------------------|-------------------------|----------------|---------------------|-------------------------|
| Department                          | SCH Level      | Summer 2017<br>06/09/17 | Summer 2018<br>01/00/00 | Summer 2019<br>06/05/19 | Summer 2020<br>06/09/20 | 1 yr<br>Change | 1 yr<br>% Change    | CENSUS 2019<br>06/07/19 |
|                                     | Lower Division | 123.0                   | 54.0                    | 72.0                    | 147.0                   | 75.0           | 104.2%              | 72.0                    |
| Art                                 | Upper Division | 53.0                    | 51.0                    | 56.0                    | 49.0                    | -7.0           | -12.5%              | 56.0                    |
| AIL                                 | Graduate       | 1.0                     | 9.0                     | 9.0                     | 0.0                     | -9.0           | -100.0%             | 9.0                     |
|                                     | Total          | 177.0                   | 114.0                   | 137.0                   | 196.0                   | 59.0           | 43.1%               | 137.0                   |
|                                     | Lower Division | 0.0                     | 0.0                     | 0.0                     | 0.0                     | 0.0            | N/A                 | 0.0                     |
| Creative Media Institute            | Upper Division | 78.0                    | 12.0                    | 45.0                    | 111.0                   | 66.0           | 146.7%              | 45.0                    |
| reative Media Institute             | Graduate       | 0.0                     | 0.0                     | 0.0                     | 0.0                     | 0.0            | N/A                 | 0.0                     |
|                                     | Total          | 78.0                    | 12.0                    | 45.0                    | 111.0                   | 66.0           | 146.7%              | 45.0                    |
|                                     | Lower Division | 15.0                    | 0.0                     | 0.0                     | 54.0                    | 54.0           | N/A                 | 0.0                     |
| Music                               | Upper Division | 0.0                     | 0.0                     | 0.0                     | 0.0                     | 0.0            | 54.0 N/A<br>0.0 N/A | 0.0                     |
| viusic                              | Graduate       | 18.0                    | 6.0                     | 6.0                     | 15.0                    | 9.0            | 150.0%              | 6.0                     |
|                                     | Total          | 33.0                    | 6.0                     | 6.0                     | 69.0                    | 63.0           | 1050.0%             | 6.0                     |
|                                     | Lower Division | 0.0                     | 0.0                     | 87.0                    | 99.0                    | 12.0           | 13.8%               | 87.0                    |
| Theatre Arts                        | Upper Division | 0.0                     | 3.0                     | 6.0                     | 0.0                     | -6.0           | -100.0%             | 6.0                     |
| illeatie Aits                       | Graduate       | 0.0                     | 0.0                     | 0.0                     | 0.0                     | 0.0            | N/A                 | 0.0                     |
|                                     | Total          | 0.0                     | 3.0                     | 93.0                    | 99.0                    | 6.0            | 6.5%                | 93.0                    |
|                                     | Lower Division | 138.0                   | 54.0                    | 159.0                   | 300.0                   | 141.0          | 88.7%               | 159.0                   |
| Total Arts and Sciences - Fine Arts | Upper Division | 131.0                   | 66.0                    | 107.0                   | 160.0                   | 53.0           | 49.5%               | 107.0                   |
| Total Arts and Sciences - Fine Arts | Graduate       | 19.0                    | 15.0                    | 15.0                    | 15.0                    | 0.0            | 0.0%                | 15.0                    |
|                                     | Total          | 288.0                   | 135.0                   | 281.0                   | 475.0                   | 194.0          | 69.0%               | 281.0                   |