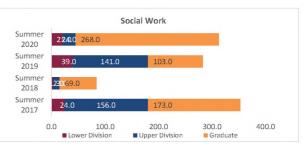

| 1,759.5                 | 1,494.0                 | -265.5         | -15.1%           | 1,759.5                 |
| Total Engineering                           | Graduate       | 245.0                   | 247.0                   | 246.0                   | 235.0                   | -11.0          | -4.5%            | 246.0                   |
|                                             | Total          | 3,631.0                 | 3,698.0                 | 2,458.5                 | 2,170.0                 | -288.5         | -11.7%           | 2,458.5                 |

<sup>\*</sup>Includes Honors Courses



## College of Health and Social Services Census HED Student Credit Hours (SCH) by Department Summer 2017 through Summer 2020 New Mexico State University - Las Cruces Campus







|                                  | TOTAL STATE    | Student Credit Ho       | urs (Based on Co        | urse Prefix)            | . 2 To                  | V 19, 1 18     |                  |                         |
|----------------------------------|----------------|-------------------------|-------------------------|-------------------------|-------------------------|----------------|------------------|-------------------------|
| Department                       | SCH Level      | Summer 2017<br>06/09/17 | Summer 2018<br>06/06/18 | Summer 2019<br>06/05/19 | Summer 2020<br>06/09/20 | 1 yr<br>Change | 1 yr<br>% Change | CENSUS 2019<br>06/07/19 |
|                                  | Lower Division | 57.0                    | 3.0                     | 159.0                   | 105.0