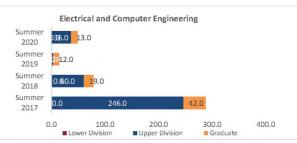

# Census Date Student Credit Hours (SCH) Summer 2017 through Summer 2020

New Mexico State University - Las Cruces Campus

|                            | Student Credit Hours (Based on Course Prefix) |                         |                         |                         |                         |                |                  |                         |  |  |  |  |
|----------------------------|-----------------------------------------------|-------------------------|-------------------------|-------------------------|-------------------------|----------------|------------------|-------------------------|--|--|--|--|
| College                    | SCH Level                                     | Summer 2017<br>06/09/17 | Summer 2018<br>06/06/18 | Summer 2019<br>06/05/19 | Summer 2020<br>06/09/20 | 1 yr<br>Change | 1 yr<br>% Change | CENSUS 2019<br>06/07/19 |  |  |  |  |
|                            | Lower Division                                | 54.0                    | 99.0                    | 24.0                    | 32.0                    | 8.0            | 33.3%            | -75.                    |  |  |  |  |
| Agricultural, Consumer and | Upper Division                                | 298.0                   | 85.0                    | 122.0                   | 204.0                   | 82.0           | 67.2%            | 37.                     |  |  |  |  |
| Environ mental Sciences    | Graduate                                      | 190.0                   | 165.0                   | 182.0                   | 151.0                   | -31.0          | -17.0%           | 17.                     |  |  |  |  |
|                            | Total ACES                                    | 542.0                   | 349.0                   | 328.0                   | 387.0                   | 59.0           | 18.0%            | -21.                    |  |  |  |  |
|                            | Lower Division                                | 3,893.0                 | 3,372.0                 | 3,573.0                 | 4,329.0                 | 756.0          | 21.2%            | 191.                    |  |  |  |  |
| Arts and Sciences          | Upper Division                                | 2,645.0                 | 2,453.0                 | 3,056.0                 | 3,291.0                 | 235.0          | 7.7%             | 603.                    |  |  |  |  |
| Arts and Sciences          | Graduate                                      | 687.0                   | 542.0                   | 547.0                   | 553.0                   | 6.0            | 1.1%             | 5.                      |  |  |  |  |
|                            | Total AS                                      | 7,225.0                 | 6,367.0                 | 7,176.0                 | 8,173.0                 | 997.0          | 13.9%            | 799.                    |  |  |  |  |
|                            | Lower Division                                | 570.0                   | 579.0                   | 576.0                   | 585.0                   | 9.0            | 1.6%             | -6.                     |  |  |  |  |
| D                          | Upper Division                                | 2,307.0                 | 2,232.0                 | 1,785.0                 | 2,121.0                 | 336.0          | 18.8%            | -447.                   |  |  |  |  |
| Business                   | Graduate                                      | 849.0                   | 957.0                   | 1,062.0                 | 1,157.0                 | 95.0           | 8.9%             | 105.                    |  |  |  |  |
|                            | Total BA                                      | 3,726.0                 | 3,768.0                 | 3,423.0                 | 3,863.0                 | 440.0          | 12.9%            | -348.                   |  |  |  |  |
|                            | Lower Division                                | 474.0                   | 767.0                   | 638.0                   | 742.0                   | 104.0          | 16.3%            | -132.                   |  |  |  |  |
|                            | Upper Division                                | 1,294.0                 | 1,681.0                 | 1,661.0                 | 1,601.0                 | -60.0          | -3.6%            | -20.                    |  |  |  |  |
| Education                  | Graduate                                      | 2,405.0                 | 2,119.0                 | 1,916.0                 | 1,869.0                 | -47.0          | -2.5%            | -203.                   |  |  |  |  |
|                            | Total ED                                      | 4,173.0                 | 4,567.0                 | 4,215.0                 | 4,212.0                 | -3.0           | -0.1%            | -355.                   |  |  |  |  |
|                            | Lower Division                                | 670.0                   | 737.0                   | 453.0                   | 441.0                   | -12.0          | -2.6%            | -284.                   |  |  |  |  |
|                            | Upper Division                                | 2,716.0                 | 2,714.0                 | 1,759.5                 | 1,494.0                 | -265.5         | -15.1%           | -954.                   |  |  |  |  |
| Engineering                | Graduate                                      | 245.0                   | 247.0                   | 246.0                   | 235.0                   | -11.0          | -4.5%            | -1.                     |  |  |  |  |
|                            | Total EG                                      | 3,631.0                 | 3,698.0                 | 2,458.5                 | 2,170.0                 | -288.5         | -11.7%           | -1,239.                 |  |  |  |  |
| La. 1000                   | Graduate                                      | 27.0                    | 39.0                    | 10.0                    | 1.0                     | -9.0           | -90.0%           | -29.                    |  |  |  |  |
| Graduate                   | Total GR                                      | 27.0                    | 39.0                    | 10.0                    | 1.0                     | -9.0           | -90.0%           | -29.                    |  |  |  |  |
|                            | Lower Division                                | 137.0                   | 111.0                   | 313.0                   | 238.0                   | -75.0          | -24.0%           | 202.                    |  |  |  |  |
|                            | Upper Division                                | 1,304.0                 | 566.0                   | 1,256.0                 | 988.0                   | -268.0         | -21.3%           | 690.                    |  |  |  |  |
| Health and Social Services | Graduate                                      | 720.0                   | 523.0                   | 547.0                   | 754.0                   | 207.0          | 37.8%            | 24.                     |  |  |  |  |
|                            | Total HS                                      | 2,161.0                 | 1,200.0                 | 2,116.0                 | 1,980.0                 | -136.0         | -6.4%            | 916.                    |  |  |  |  |
|                            | Lower Division                                | 0.0                     | 0.0                     | 0.0                     | 0.0                     | 0.0            | N/A              | 0.                      |  |  |  |  |
|                            | Upper Division                                | 0.0                     | 0.0                     | 0.0                     | 0.0                     | 0.0            | N/A              | 0.                      |  |  |  |  |
| Library Science            | Graduate                                      | 0.0                     | 0.0                     | 0.0                     | 0.0                     | 0.0            | N/A              | 0.                      |  |  |  |  |
|                            | Total LS                                      | 0.0                     | 0.0                     | 0.0                     | 0.0                     | 0.0            | N/A              | 0.                      |  |  |  |  |
|                            | Lower Division                                | 59.0                    | 72.0                    | 152.0                   | 18.0                    | -134.0         | -88.2%           | 80.                     |  |  |  |  |
|                            | Upper Division                                | 0.0                     | 0.0                     | 0.0                     | 0.0                     | 0.0            | N/A              | 0.                      |  |  |  |  |
| NIV                        | Graduate                                      | 0.0                     | 0.0                     | 0.0                     | 0.0                     | 0.0            | N/A              | 0.                      |  |  |  |  |
|                            | Total UNIV                                    | 59.0                    | 72.0                    | 152.0                   | 18.0                    | -134.0         | -88.2%           | 80.                     |  |  |  |  |
| 0                          | Lower Division                                | 5,857.0                 | 5,737.0                 | 5,729.0                 | 6,385.0                 | 656.0          | 11.5%            | -24.                    |  |  |  |  |
|                            | Upper Division                                | 10,564.0                | 9,731.0                 | 9,639.5                 | 9,699.0                 | 59.5           | 0.6%             | -91.                    |  |  |  |  |
| Total Las Cruces Campus    | Graduate                                      | 5,123.0                 | 4,592.0                 | 4,510.0                 | 4,720.0                 | 210.0          | 4.7%             | -82.                    |  |  |  |  |
|                            | Total                                         | 21,544.0                | 20,060.0                | 19,878.5                | 20,804.0                | 925.5          | 4.7%             | -197.                   |  |  |  |  |