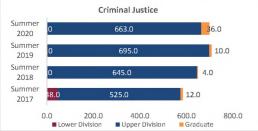

# College of Agricultural, Consumer and Environmental Sciences

Census HED Student Credit Hours (SCH) by Department Summer 2017 through Summer 2020 New Mexico State University - Las Cruces Campus

|                                         |                | Student Credit Ho       | urs (Based on Co        | urse Prefix)            |                         |                |                  |                         |
|-----------------------------------------|----------------|-------------------------|-------------------------|-------------------------|-------------------------|----------------|------------------|-------------------------|
| Department                              | SCH Level      | Summer 2017<br>06/09/17 | Summer 2018<br>06/06/18 | Summer 2019<br>06/05/19 | Summer 2020<br>06/09/20 | 1 yr<br>Change | 1 yr<br>% Change | CENSUS 2019<br>06/07/19 |
|                                         | Lower Division | 0.0                     | 0.0                     |                         |                         | 0.0            | N/A              | 0.                      |
| Agricultural, Consumer and              | Upper Division | 0.0                     | 0.0                     | 0.0                     | 0.0                     | 0.0            | N/A              | 0                       |
| nvironmental Sciences                   | Graduate       | 14.0                    | 13.0                    | 23.0                    | 11.0                    | -12.0          | -52.2%           | 10                      |
|                                         | Total          | 14.0                    | 13.0                    | 23.0                    | 11.0                    | -12.0          | -52.2%           | 10                      |
|                                         | Lower Division | 3.0                     | 30.0                    | 0.0                     | 0.0                     | 0.0            | N/A              | -30.                    |
| Agricultural Economics and Agricultural | Upper Division | 0.0                     | 0.0                     | 0.0                     | 0.0                     | 0.0            | N/A              | 0                       |
| Business                                | Graduate       | 1.0                     | 14.0                    | 3.0                     | 4.0                     | 1.0            | 33.3%            | -11                     |
|                                         | Total          | 4.0                     | 44.0                    | 3.0                     | 4.0                     | 1.0            | 33.3%            | -41                     |
|                                         | Lower Division | 0.0                     | 0.0                     | 0.0                     | 0.0                     | 0.0            | N/A              | 0.                      |
|                                         | Upper Division | 11.0                    | 36.0                    | 13.0                    | 15.0                    | 2.0            | 15.4%            | -23                     |
| Agricultural and Extension Education    | Graduate       | 23.0                    | 11.0                    | 20.0                    | 25.0                    | 5.0            | 25.0%            | 9                       |
|                                         | Total          | 34.0                    | 47.0                    | 33.0                    | 40.0                    | 7.0            | 21.2%            | -14                     |
|                                         | Lower Division | 0.0                     | 0.0                     | 0.0                     | 0.0                     | 0.0            | N/A              | 0.                      |
|                                         | Upper Division | 0.0                     | 0.0                     | 4.0                     | 0.0                     | -4.0           | -100.0%          | 4.                      |
| Animal and Range Sciences               | Graduate       | 11.0                    | 3.0                     | 10.0                    | 4.0                     | -6.0           | -60.0%           | 7.                      |
|                                         | Total          | 11.0                    | 3.0                     | 14.0                    | 4.0                     | -10.0          | -71.4%           | 11.                     |
|                                         | Lower Division | 0.0                     | 0.0                     | 0.0                     | 0.0                     | 0.0            | N/A              | 0.                      |
| ntomology, Plant Pathology and Weed     | Upper Division | 0.0                     | 0.0                     | 0.0                     | 0.0                     | 0.0            | N/A              | 0.                      |
| Science                                 | Graduate       | 1.0                     | 2.0                     | 1.0                     |                         | 0.0            | 0.0%             | -1.                     |
| Total 1.0 2.0 1.0 1.0 0                 | 0.0            | 0.0%                    | -1.                     |                         |                         |                |                  |                         |
|                                         | Lower Division | 36.0                    | 69.0                    | 0.0                     | 11.0                    | 11.0           | N/A              | -69.                    |
|                                         | Upper Division | 189.0                   | 16.0                    | 65.0                    | 150.0                   | 85.0           | 130.8%           | 49.                     |
| Family and Consumer Sciences            | Graduate       | 101.0                   | 77.0                    | 92.0                    | 100.0                   | 8.0            | 8.7%             | 15.                     |
|                                         | Total          | 326.0                   | 162.0                   | 157.0                   |                         | 104.0          | 66.2%            | -5.                     |
|                                         | Lower Division | 15.0                    | 0.0                     | 0.0                     |                         | 0.0            | N/A              | 0.                      |
|                                         | Upper Division | 36.0                    | 0.0                     | 3.0                     |                         | -3.0           | -100.0%          | 3.                      |
| Fish, Wildlife and Conservation Ecology | Graduate       | 8.0                     | 9.0                     | 1.0                     |                         | 3.0            | 300.0%           | -8.                     |
|                                         | Total          | 59.0                    | 9.0                     | 4.0                     |                         | 0.0            | 0.0%             | -5.                     |
|                                         | Lower Division | 0.0                     | 0.0                     | 0.0                     | 0.0                     | 0.0            | N/A              | 0.                      |
|                                         | Upper Division | 0.0                     | 0.0                     | 0.0                     | 0.0                     | 0.0            | N/A              | 0.                      |
| Honors                                  | Graduate       | 0.0                     | 0.0                     | 0.0                     | 0.0                     | 0.0            | N/A              | 0.                      |
|                                         | Total          | 0.0                     | 0.0                     | 0.0                     | 0.0                     | 0.0            | N/A              | 0.                      |
|                                         | Lower Division | 0.0                     | 0.0                     | 24.0                    | 21.0                    | -3.0           | -12.5%           | 24.                     |
| Hotel, Restaurant and Tourism           | Upper Division | 49.0                    | 32.0                    | 28.0                    | 29.0                    | 1.0            | 3.6%             | -4.                     |
|                                         | Graduate       | 0.0                     | 1.0                     | 0.0                     | 0.0                     | 0.0            | 3.6%<br>N/A      | -4.                     |
| Vlanagement                             | Total          | 49.0                    | 33.0                    | 52.0                    | 50.0                    | -2.0           | -3.8%            | 19.                     |
|                                         | BIOCOVECO      |                         |                         |                         |                         |                | 10000000         |                         |
|                                         | Lower Division | 0.0                     | 0.0                     | 0.0                     |                         | 0.0            | N/A              | 0                       |
| Plant and Environmental Sciences        | Upper Division | 13.0                    | 1.0                     | 9.0                     | 10.0                    | 1.0            | 11.1%            | 8.                      |
|                                         | Graduate       | 31.0                    | 35.0                    | 32.0                    | 2.0                     | -30.0          | -93.8%           | -3                      |
|                                         | Total          | 44.0                    | 36.0                    | 41.0                    | 12.0                    | -29.0          | -70.7%           | 5.                      |
|                                         | Lower Division | 54.0                    | 99.0                    | 24.0                    | 32.0                    | 8.0            | 33.3%            | -75.                    |
| Total Agricultural, Consumer and        | Upper Division | 298.0                   | 85.0                    | 122.0                   | 204.0                   | 82.0           | 67.2%            | 37.                     |
| Environ mental Sciences                 | Graduate       | 190.0                   | 165.0                   | 182.0                   | 151.0                   | -31.0          | -17.0%           | 17.                     |
|                                         | Total          | 542.0                   | 349.0                   | 328.0                   | 387.0                   | 59.0           | 18.0%            | -21.                    |