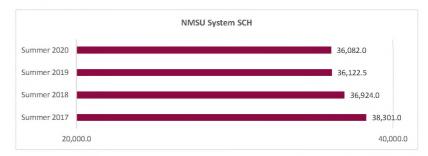

#### Summer 2017 through Summer 2020 New Mexico State University

| Day to Day        |                         |                         |                         | Enrollment              |                |                  |                         |                         |                         |                         | SCH                     |                |                  |                         |
|-------------------|-------------------------|-------------------------|-------------------------|-------------------------|----------------|------------------|-------------------------|-------------------------|-------------------------|-------------------------|-------------------------|----------------|------------------|-------------------------|
| Comparisons       | Summer 2017<br>06/09/17 | Summer 2018<br>06/06/18 | Summer 2019<br>06/05/19 | Summer 2020<br>06/09/20 | 1 yr<br>Change | 1 yr<br>% Change | CENSUS 2019<br>06/07/19 | Summer 2017<br>06/09/17 | Summer 2018<br>06/06/18 | Summer 2019<br>06/05/19 | Summer 2020<br>06/09/20 | 1 yr<br>Change | 1 yr<br>% Change | CENSUS 2019<br>6/7/2019 |
| NMSU System       | 7,012                   | 6,589                   | 6,498                   | 6,420                   | -78            | -1.2%            | 6,498                   | 38,301.0                | 36,924.0                | 36,122.5                | 36,082.0                | -40.5          | -0.1%            | 36,123.0                |
| Alamogordo        | 744                     | 787                     | 710                     | 486                     | -224           | -31.5%           | 713                     | 3,134.0                 | 3,390.0                 | 3,052.0                 | 2,001.0                 | -1,051.0       | -34.4%           | 3,059.0                 |
| Carlsbad          | 714                     | 706                     | 612                     | 513                     | -99            | -16.2%           | 613                     | 3,292.0                 | 3,228.0                 | 2,645.0                 | 2,399.0                 | -246.0         | -9.3%            | 2,651.0                 |
| Dona Ana          | 1,933                   | 1,800                   | 1,930                   | 1,884                   | -46            | -2.4%            | 1,936                   | 8,999.0                 | 9,124.0                 | 9,678.0                 | 10,120.0                | 442.0          | 4.6%             | 9,696.0                 |
| Grants            | 320                     | 248                     | 211                     | 176                     | -35            | -16.6%           | 212                     | 1,332.0                 | 1,122.0                 | 851.0                   | 733.0                   | -118.0         | -13.9%           | 854.0                   |
| Las Cruces Campus | 4,041                   | 3,836                   | 3,824                   | 4,007                   | 183            | 4.8%             | 3,822                   | 21,544.0                | 20,060.0                | 19,896.5                | 20,829.0                | 932.5          | 4.7%             | 19,863.0                |
| Undergraduate     | 2,955                   | 2,816                   | 2,840                   | 2,928                   | 88             | 3.1%             | 2,838                   | 16,421.0                | 15,468.0                | 15,386.5                | 16,109.0                | 722.5          | 4.7%             | 15,353.0                |
| Graduate          | 1,086                   | 1,020                   | 984                     | 1,079                   | 95             | 9.7%             | 984                     | 5,123.0                 | 4,592.0                 | 4,510.0                 | 4,720.0                 | 210.0          | 4.7%             | 4,510.0                 |