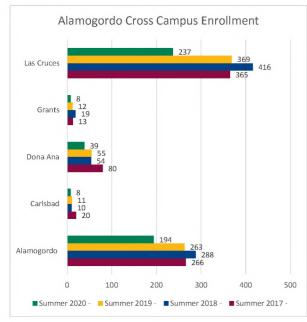

|            |               |          |               | Heado    | ount by Campus | Cross Campus Er | rollment)     | April 19 Comment |        |          |             |
|------------|---------------|----------|---------------|----------|----------------|-----------------|---------------|------------------|--------|----------|-------------|
| Student's  | Summer 2017 - | 6/9/2017 | Summer 2018 - | 6/6/2018 | Summer 2019 -  | 6/5/2019        | Summer 2020 - | 6/9/2020         | 1 yr   | 1 yr     | CENSUS 2019 |
| Campus     | Headcount     | Percent  | Headcount     | Percent  | Headcount      | Percent         | Headcount     | Percent          | Change | % Change | 6/7/2019    |
| Alamogordo | 744           | 100.0%   | 787           | 100.0%   | 710            | 100.0%          | 486           | 100.0%           | -224   | -31.5%   | 713         |
| Alamogordo | 266           | 35.8%    | 288           | 36.6%    | 263            | 37.0%           | 194           | 39.9%            | -69    | -26.2%   | 263         |
| Carlsbad   | 20            | 2.7%     | 10            | 1.3%     | 11             | 1.5%            | 8             | 1.6%             | -3     | -27.3%   | 1:          |
| Dona Ana   | 80            | 10.8%    | 54            | 6.9%     | 55             | 7.7%            | 39            | 8.0%             | -16    | -29.1%   | 5!          |
| Grants     | 13            | 1.7%     | 19            | 2.4%     | 12             | 1.7%            | 8             | 1.6%             | -4     | -33.3%   | 1.          |
| Las Cruces | 365           | 49.1%    | 416           | 52.9%    | 369            | 52.0%           | 237           | 48.8%            | -132   | -35.8%   | 372         |
| Carlsbad   | 714           | 100.0%   | 706           | 100.0%   | 612            | 100.0%          | 513           | 100.0%           | -99    | -16.2%   | 613         |
| Alamogordo | 24            | 3.4%     | 13            | 1.8%     | 15             | 2.5%            | 11            | 2.1%             | -4     | -26.7%   | 1!          |
| Carlsbad   | 312           | 43.7%    | 266           | 37.7%    | 204            | 33.3%           | 216           | 42.1%            | 12     | 5.9%     | 204         |
| Dona Ana   | 76            | 10.6%    | 63            | 8.9%     | 79             | 12.9%           | 68            | 13.3%            | -11    | -13.9%   | 79          |
| Grants     | 14            | 2.0%     | 14            | 2.0%     | 11             | 1.8%            | 15            | 2.9%             | 4      | 36.4%    | 1:          |
| Las Cruces | 288           | 40.3%    | 350           | 49.6%    | 303            | 49.5%           | 203           | 39.6%            | -100   | -33.0%   | 30-         |
| Oona Ana   | 1,933         | 100.0%   | 1,800         | 100.0%   | 1,930          | 100.0%          | 1,884         | 100.0%           | -46    | -2.4%    | 1,93        |
| Alamogordo | 14            | 0.7%     | 23            | 1.3%     | 13             | 0.7%            | 13            | 0.7%             | 0      | 0.0%     | 13          |
| Carlsbad   | 11            | 0.6%     | 9             | 0.5%     | 9              | 0.5%            | 10            | 0.5%             | 1      | 11.1%    | 9           |
| Dona Ana   | 1,410         | 72.9%    | 1,230         | 68.3%    | 1,313          | 68.0%           | 1,310         | 69.5%            | -3     | -0.2%    | 1,31        |
| Grants     | 2             | 0.1%     | 6             | 0.3%     | 3              | 0.2%            | 4             | 0.2%             | 1      | 33.3%    |             |
| Las Cruces | 496           | 25.7%    | 532           | 29.6%    | 592            | 30.7%           | 547           | 29.0%            | -45    | -7.6%    | 598         |
| Grants     | 320           | 100.0%   | 248           | 100.0%   | 211            | 100.0%          | 176           | 100.0%           | -35    | -16.6%   | 213         |
| Alamogordo | 14            | 4.4%     | 11            | 4.4%     | 14             | 6.6%            | 7             | 4.0%             | -7     | -50.0%   | 14          |
| Carlsbad   | 10            | 3.1%     | 5             | 2.0%     | 4              | 1.9%            | 8             | 4.5%             | 4      | 100.0%   |             |
| Dona Ana   | 33            | 10.3%    | 20            | 8.1%     | 24             | 11.4%           | 24            | 13.6%            | 0      | 0.0%     | 2           |
| Grants     | 172           | 53.8%    | 142           | 57.3%    | 106            | 50.2%           | 77            | 43.8%            | -29    | -27.4%   | 100         |
| Las Cruces | 91            | 28.4%    | 70            | 28.2%    | 63             | 29.9%           | 60            | 34.1%            | -3     | -4.8%    | 6-          |
| as Cruces  | 4,041         | 100.0%   | 3,836         | 100.0%   | 3,824          | 100.0%          | 4,007         | 100.0%           | 183    | 4.8%     | 3,82        |
| Alamogordo | 9             | 0.2%     | 14            | 0.4%     | 11             | 0.3%            | 13            | 0.3%             | 2      | 18.2%    | 1           |
| Carlsbad   | 10            | 0.2%     | 7             | 0.2%     | 8              | 0.2%            | 5             | 0.1%             | -3     | -37.5%   | J           |
| Dona Ana   | 87            | 2.2%     | 35            | 0.9%     | 64             | 1.7%            | 56            | 1.4%             | -8     | -12.5%   | 6           |
| Grants     | 6             | 0.1%     | 2             | 0.1%     | 3              | 0.1%            | 6             | 0.1%             | 3      | 100.0%   |             |
| Las Cruces | 3,929         | 97.2%    | 3,778         | 98.5%    | 3,738          | 97.8%           | 3,927         | 98.0%            | 189    | 5.1%     | 3,730       |