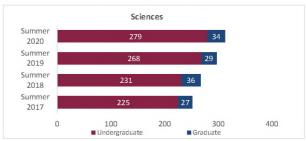

#### College of Arts and Sciences - Totals

Census HED Student Credit Hours (SCH) by Department Summer 2017 through Summer 2020

|                         |                | Student Credit Ho       | urs (Based on Co        | urse Prefix)            |                         |                |                                                                                                                                     |                         |
|-------------------------|----------------|-------------------------|-------------------------|-------------------------|-------------------------|----------------|-------------------------------------------------------------------------------------------------------------------------------------|-------------------------|
| Department              | SCH Level      | Summer 2017<br>06/09/17 | Summer 2018<br>01/00/00 | Summer 2019<br>06/05/19 | Summer 2020<br>06/09/20 | 1 yr<br>Change | 1 yr<br>% Change                                                                                                                    | CENSUS 2019<br>06/07/19 |
|                         | Lower Division | 138.0                   | 54.0                    | 159.0                   | 300.0                   | 141.0          | 88.7%                                                                                                                               | 159                     |
| Fine Arts               | Upper Division | 131.0                   | 66.0                    | 107.0                   | 160.0                   | 53.0           | 49.5%                                                                                                                               | 107                     |
| Fille Aits              | Graduate       | 19.0                    | 15.0                    | 15.0                    | 15.0                    | 0.0            | 0.0%                                                                                                                                | 15                      |
|                         | Total          | 288.0                   | 135.0                   | 281.0                   | 475.0                   | 194.0          | % Change  0 88.7% 49.5% 1 0.0% 69.0% 1 13.6% 1 -6.4% 1 -0.3% 1 104.5% 1 11.0% 1 -22.2% 1 N/A -60.0% 1 N/A                           | 281                     |
|                         | Lower Division | 833.0                   | 608.0                   | 853.0                   | 969.0                   | 116.0          | 13.6%                                                                                                                               | 853                     |
| Humanities              | Upper Division | 447.0                   | 345.0                   | 447.0                   | 432.0                   | -15.0          | -3.4%                                                                                                                               | 447.                    |
| Humanities              | Graduate       | 412.0                   | 274.0                   | 314.0                   | 294.0                   | -20.0          | -6.4%                                                                                                                               | 314                     |
| A 6 6 F                 | Total          | 1,692.0                 | 1,227.0                 | 1,614.0                 | 1,695.0                 | 81.0           | 5.0%                                                                                                                                | 1,614.                  |
| ciences                 | Lower Division | 2,241.0                 | 1,948.0                 | 1,694.0                 | 2,445.0                 | 751.0          | 44.3%                                                                                                                               | 1,687.                  |
|                         | Upper Division | 583.0                   | 592.0                   | 594.0                   | 592.0                   | -2.0           | -0.3%                                                                                                                               | 594                     |
| Sciences                | Graduate       | 46.0                    | 55.0                    | 44.0                    | 90.0                    | 46.0           | % Change 88.7% 49.5% 0.0% 69.0% 13.6% -3.4% -6.4% 5.0% 44.3% 104.5% 34.1% -29.1% 11.0% -11.5% -2.2% N/A -60.0% N/A -60.0% 7.7% 1.1% | 44.                     |
|                         | Total          | 2,870.0                 | 2,595.0                 | 2,332.0                 | 3,127.0                 | 795.0          |                                                                                                                                     | 2,325.                  |
|                         | Lower Division | 681.0                   | 762.0                   | 867.0                   | 615.0                   | -252.0         | -29.1%                                                                                                                              | 864.                    |
|                         | Upper Division | 1,478.0                 | 1,432.0                 | 1,893.0                 | 2,101.0                 | 208.0          | 11.0%                                                                                                                               | 1,893.                  |
| Social Sciences         | Graduate       | 210.0                   | 198.0                   | 174.0                   | 154.0                   | -20.0          | -11.5%                                                                                                                              | 174.                    |
|                         | Total          | 2,369.0                 | 2,392.0                 | 2,934.0                 | 2,870.0                 | -64.0          | -2.2%                                                                                                                               | 2,931                   |
|                         | Lower Division | 0.0                     | 0.0                     | 0.0                     | 0.0                     | 0.0            | N/A                                                                                                                                 | 0.                      |
| Other                   | Upper Division | 6.0                     | 18.0                    | 15.0                    | 6.0                     | -9.0           | -60.0%                                                                                                                              | 15                      |
| otner                   | Graduate       | 0.0                     | 0.0                     | 0.0                     | 0.0                     | 0.0            | N/A                                                                                                                                 | 0.                      |
|                         | Total          | 6.0                     | 18.0                    | 15.0                    | 6.0                     | -9.0           | -60.0%                                                                                                                              | 15.                     |
|                         | Lower Division | 3,893.0                 | 3,372.0                 | 3,573.0                 | 4,329.0                 | 756.0          | 21.2%                                                                                                                               | 3,563.                  |
| T                       | Upper Division | 2,645.0                 | 2,453.0                 | 3,056.0                 | 3,291.0                 | 235.0          | 7.7%                                                                                                                                | 3,056.                  |
| Total Arts and Sciences | Graduate       | 687.0                   | 542.0                   | 547.0                   | 553.0                   | 6.0            | 0 -0.3% 104.5% 1 104.5% 1 34.1% 0 -29.1% 0 -11.0% 0 -11.5% 1 -2.2% 0 N/A 0 -60.0% N/A 0 -60.0% 0 21.2% 0 7.7% 0 1.1%                | 547                     |
|                         | Total          | 7,225.0                 | 6,367.0                 | 7,176.0                 | 8,173.0                 | 997.0          | 13.9%                                                                                                                               | 7,166.                  |