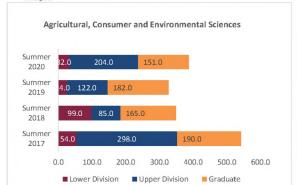

#### College of Agricultural, Consumer and Environmental Sciences

#### Census HED Student Credit Hours (SCH) by Department

Summer 2017 through Summer 2020

# College of Agricultural, Consumer and Environmental Sciences

Census HED Student Credit Hours (SCH) by Department Summer 2017 through Summer 2020 New Mexico State University - Las Cruces Campus

|                                         |                | Student Credit Ho       | urs (Based on Co        | urse Prefix)            |                         |                |                  |                         |
|-----------------------------------------|----------------|-------------------------|-------------------------|-------------------------|-------------------------|----------------|------------------|-------------------------|
| Department                              | SCH Level      | Summer 2017<br>06/09/17 | Summer 2018<br>06/06/18 | Summer 2019<br>06/05/19 | Summer 2020<br>06/09/20 | 1 yr<br>Change | 1 yr<br>% Change | CENSUS 2019<br>06/07/19 |
|                                         | Lower Division | 0.0                     | 0.0                     |                         |                         | 0.0            | N/A              | 0.                      |
| Agricultural, Consumer and              | Upper Division | 0.0                     | 0.0                     | 0.0                     | 0.0                     | 0.0            | N/A              | 0                       |
| nvironmental Sciences                   | Graduate       | 14.0                    | 13.0                    | 23.0                    | 11.0                    | -12.0          | -52.2%           | 10                      |
|                                         | Total          | 14.0                    | 13.0                    | 23.0                    | 11.0                    | -12.0          | -52.2%           | 10                      |
|                                         | Lower Division | 3.0                     | 30.0                    | 0.0                     | 0.0                     | 0.0            | N/A              | -30.                    |
| Agricultural Economics and Agricultural | Upper Division | 0.0                     | 0.0                     | 0.0                     | 0.0                     | 0.0            | N/A              | 0                       |
| Business                                | Graduate       | 1.0                     | 14.0                    | 3.0                     | 4.0                     | 1.0            | 33.3%            | -11                     |
|                                         | Total          | 4.0                     | 44.0                    | 3.0                     | 4.0                     | 1.0            | 33.3%            | -41                     |
|                                         | Lower Division | 0.0                     | 0.0                     | 0.0                     | 0.0                     | 0.0            | N/A              | 0.                      |
|                                         | Upper Division | 11.0                    | 36.0                    | 13.0                    | 15.0                    | 2.0            | 15.4%            | -23                     |
| Agricultural and Extension Education    | Graduate       | 23.0                    | 11.0                    | 20.0                    | 25.0                    | 5.0            | 25.0%            | 9                       |
|                                         | Total          | 34.0                    | 47.0                    | 33.0                    | 40.0                    | 7.0            | 21.2%            | -14                     |
|                                         | Lower Division | 0.0                     | 0.0                     | 0.0                     | 0.0                     | 0.0            | N/A              | 0.                      |
|                                         | Upper Division | 0.0                     | 0.0                     | 4.0                     | 0.0                     | -4.0           | -100.0%          | 4.                      |
| Animal and Range Sciences               | Graduate       | 11.0                    | 3.0                     | 10.0                    | 4.0                     | -6.0           | -60.0%           | 7.                      |
|                                         | Total          | 11.0                    | 3.0                     | 14.0                    | 4.0                     | -10.0          | -71.4%           | 11.                     |
|                                         | Lower Division | 0.0                     | 0.0                     | 0.0                     | 0.0                     | 0.0            | N/A              | 0.                      |
| ntomology, Plant Pathology and Weed     | Upper Division | 0.0                     | 0.0                     | 0.0                     | 0.0                     | 0.0            | N/A              | 0.                      |
| Science                                 | Graduate       | 1.0                     | 2.0                     | 1.0                     |                         | 0.0            | 0.0%             | -1.                     |
| Total 1.0 2.0 1.0 1.0 0                 | 0.0            | 0.0%                    | -1.                     |                         |                         |                |                  |                         |
|                                         | Lower Division | 36.0                    | 69.0                    | 0.0                     | 11.0                    | 11.0           | N/A              | -69.                    |
|                                         | Upper Division | 189.0                   | 16.0                    | 65.0                    | 150.0                   | 85.0           | 130.8%           | 49.                     |
| Family and Consumer Sciences            | Graduate       | 101.0                   | 77.0                    | 92.0                    | 100.0                   | 8.0            | 8.7%             | 15.                     |
|                                         | Total          | 326.0                   | 162.0                   | 157.0                   |                         | 104.0          | 66.2%            | -5.                     |
|                                         | Lower Division | 15.0                    | 0.0                     | 0.0                     |                         | 0.0            | N/A              | 0.                      |
|                                         | Upper Division | 36.0                    | 0.0                     | 3.0                     |                         | -3.0           | -100.0%          | 3.                      |
| Fish, Wildlife and Conservation Ecology | Graduate       | 8.0                     | 9.0                     | 1.0                     |                         | 3.0            | 300.0%           | -8.                     |
|                                         | Total          | 59.0                    | 9.0                     | 4.0                     |                         | 0.0            | 0.0%             | -5.                     |
|                                         | Lower Division | 0.0                     | 0.0                     | 0.0                     | 0.0                     | 0.0            | N/A              | 0.                      |
|                                         | Upper Division | 0.0                     | 0.0                     | 0.0                     | 0.0                     | 0.0            | N/A              | 0.                      |
| Honors                                  | Graduate       | 0.0                     | 0.0                     | 0.0                     | 0.0                     | 0.0            | N/A              | 0.                      |
|                                         | Total          | 0.0                     | 0.0                     | 0.0                     | 0.0                     | 0.0            | N/A              | 0.                      |
|                                         | Lower Division | 0.0                     | 0.0                     | 24.0                    | 21.0                    | -3.0           | -12.5%           | 24.                     |
| Hotel, Restaurant and Tourism           | Upper Division | 49.0                    | 32.0                    | 28.0                    | 29.0                    | 1.0            | 3.6%             | -4.                     |
|                                         | Graduate       | 0.0                     | 1.0                     | 0.0                     | 0.0                     | 0.0            | 3.6%<br>N/A      | -4.                     |
| Vlanagement                             | Total          | 49.0                    | 33.0                    | 52.0                    | 50.0                    | -2.0           | -3.8%            | 19.                     |
|                                         | BIOCOVECO      |                         |                         |                         |                         |                | 10000000         |                         |
|                                         | Lower Division | 0.0                     | 0.0                     | 0.0                     |                         | 0.0            | N/A              | 0                       |
| Plant and Environmental Sciences        | Upper Division | 13.0                    | 1.0                     | 9.0                     | 10.0                    | 1.0            | 11.1%            | 8.                      |
|                                         | Graduate       | 31.0                    | 35.0                    | 32.0                    | 2.0                     | -30.0          | -93.8%           | -3                      |
|                                         | Total          | 44.0                    | 36.0                    | 41.0                    | 12.0                    | -29.0          | -70.7%           | 5.                      |
|                                         | Lower Division | 54.0                    | 99.0                    | 24.0                    | 32.0                    | 8.0            | 33.3%            | -75.                    |
| Total Agricultural, Consumer and        | Upper Division | 298.0                   | 85.0                    | 122.0                   | 204.0                   | 82.0           | 67.2%            | 37.                     |
| Environ mental Sciences                 | Graduate       | 190.0                   | 165.0                   | 182.0                   | 151.0                   | -31.0          | -17.0%           | 17.                     |
|                                         | Total          | 542.0                   | 349.0                   | 328.0                   | 387.0                   | 59.0           | 18.0%            | -21.                    |