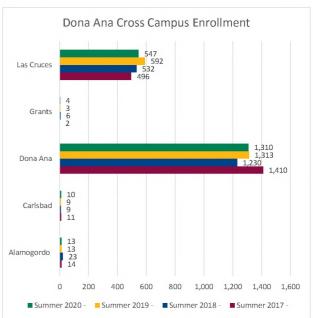

|            |               |          |               | Heado    | ount by Campus | Cross Campus Er | rollment)     | April 19 Comment |        |          |             |
|------------|---------------|----------|---------------|----------|----------------|-----------------|---------------|------------------|--------|----------|-------------|
| Student's  | Summer 2017 - | 6/9/2017 | Summer 2018 - | 6/6/2018 | Summer 2019 -  | 6/5/2019        | Summer 2020 - | 6/9/2020         | 1 yr   | 1 yr     | CENSUS 2019 |
| Campus     | Headcount     | Percent  | Headcount     | Percent  | Headcount      | Percent         | Headcount     | Percent          | Change | % Change | 6/7/2019    |
| Alamogordo | 744           | 100.0%   | 787           | 100.0%   | 710            | 100.0%          | 486           | 100.0%           | -224   | -31.5%   | 713         |
| Alamogordo | 266           | 35.8%    | 288           | 36.6%    | 263            | 37.0%           | 194           | 39.9%            | -69    | -26.2%   | 263         |
| Carlsbad   | 20            | 2.7%     | 10            | 1.3%     | 11             | 1.5%            | 8             | 1.6%             | -3     | -27.3%   | 1:          |
| Dona Ana   | 80            | 10.8%    | 54            | 6.9%     | 55             | 7.7%            | 39            | 8.0%             | -16    | -29.1%   | 5!          |
| Grants     | 13            | 1.7%     | 19            | 2.4%     | 12             | 1.7%            | 8             | 1.6%             | -4     | -33.3%   | 1.          |
| Las Cruces | 365           | 49.1%    | 416           | 52.9%    | 369            | 52.0%           | 237           | 48.8%            | -132   | -35.8%   | 372         |
| Carlsbad   | 714           | 100.0%   | 706           | 100.0%   | 612            | 100.0%          | 513           | 100.0%           | -99    | -16.2%   | 613         |
| Alamogordo | 24            | 3.4%     | 13            | 1.8%     | 15             | 2.5%            | 11            | 2.1%             | -4     | -26.7%   | 1!          |
| Carlsbad   | 312           | 43.7%    | 266           | 37.7%    | 204            | 33.3%           | 216           | 42.1%            | 12     | 5.9%     | 204         |
| Dona Ana   | 76            | 10.6%    | 63            | 8.9%     | 79             | 12.9%           | 68            | 13.3%            | -11    | -13.9%   | 79          |
| Grants     | 14            | 2.0%     | 14            | 2.0%     | 11             | 1.8%            | 15            | 2.9%             | 4      | 36.4%    | 1:          |
| Las Cruces | 288           | 40.3%    | 350           | 49.6%    | 303            | 49.5%           | 203           | 39.6%            | -100   | -33.0%   | 30-         |
| Oona Ana   | 1,933         | 100.0%   | 1,800         | 100.0%   | 1,930          | 100.0%          | 1,884         | 100.0%           | -46    | -2.4%    | 1,93        |
| Alamogordo | 14            | 0.7%     | 23            | 1.3%     | 13             | 0.7%            | 13            | 0.7%             | 0      | 0.0%     | 13          |
| Carlsbad   | 11            | 0.6%     | 9             | 0.5%     | 9              | 0.5%            | 10            | 0.5%             | 1      | 11.1%    | 9           |
| Dona Ana   | 1,410         | 72.9%    | 1,230         | 68.3%    | 1,313          | 68.0%           | 1,310         | 69.5%            | -3     | -0.2%    | 1,31        |
| Grants     | 2             | 0.1%     | 6             | 0.3%     | 3              | 0.2%            | 4             | 0.2%             | 1      | 33.3%    |             |
| Las Cruces | 496           | 25.7%    | 532           | 29.6%    | 592            | 30.7%           | 547           | 29.0%            | -45    | -7.6%    | 598         |
| Grants     | 320           | 100.0%   | 248           | 100.0%   | 211            | 100.0%          | 176           | 100.0%           | -35    | -16.6%   | 213         |
| Alamogordo | 14            | 4.4%     | 11            | 4.4%     | 14             | 6.6%            | 7             | 4.0%             | -7     | -50.0%   | 14          |
| Carlsbad   | 10            | 3.1%     | 5             | 2.0%     | 4              | 1.9%            | 8             | 4.5%             | 4      | 100.0%   |             |
| Dona Ana   | 33            | 10.3%    | 20            | 8.1%     | 24             | 11.4%           | 24            | 13.6%            | 0      | 0.0%     | 2           |
| Grants     | 172           | 53.8%    | 142           | 57.3%    | 106            | 50.2%           | 77            | 43.8%            | -29    | -27.4%   | 100         |
| Las Cruces | 91            | 28.4%    | 70            | 28.2%    | 63             | 29.9%           | 60            | 34.1%            | -3     | -4.8%    | 6-          |
| as Cruces  | 4,041         | 100.0%   | 3,836         | 100.0%   | 3,824          | 100.0%          | 4,007         | 100.0%           | 183    | 4.8%     | 3,82        |
| Alamogordo | 9             | 0.2%     | 14            | 0.4%     | 11             | 0.3%            | 13            | 0.3%             | 2      | 18.2%    | 1           |
| Carlsbad   | 10            | 0.2%     | 7             | 0.2%     | 8              | 0.2%            | 5             | 0.1%             | -3     | -37.5%   | J           |
| Dona Ana   | 87            | 2.2%     | 35            | 0.9%     | 64             | 1.7%            | 56            | 1.4%             | -8     | -12.5%   | 6           |
| Grants     | 6             | 0.1%     | 2             | 0.1%     | 3              | 0.1%            | 6             | 0.1%             | 3      | 100.0%   |             |
| Las Cruces | 3,929         | 97.2%    | 3,778         | 98.5%    | 3,738          | 97.8%           | 3,927         | 98.0%            | 189    | 5.1%     | 3,730       |