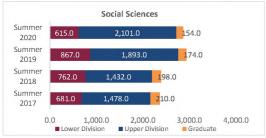

#### College of Arts and Sciences - Totals

Census HED Student Credit Hours (SCH) by Department Summer 2017 through Summer 2020

|                         |                | Student Credit Ho       | urs (Based on Co        | urse Prefix)            |                         |                |                                                                                                                                     |                         |
|-------------------------|----------------|-------------------------|-------------------------|-------------------------|-------------------------|----------------|-------------------------------------------------------------------------------------------------------------------------------------|-------------------------|
| Department              | SCH Level      | Summer 2017<br>06/09/17 | Summer 2018<br>01/00/00 | Summer 2019<br>06/05/19 | Summer 2020<br>06/09/20 | 1 yr<br>Change | 1 yr<br>% Change                                                                                                                    | CENSUS 2019<br>06/07/19 |
|                         | Lower Division | 138.0                   | 54.0                    | 159.0                   | 300.0                   | 141.0          | 88.7%                                                                                                                               | 159                     |
| Fine Arts               | Upper Division | 131.0                   | 66.0                    | 107.0                   | 160.0                   | 53.0           | 49.5%                                                                                                                               | 107                     |
| Fille Aits              | Graduate       | 19.0                    | 15.0                    | 15.0                    | 15.0                    | 0.0            | 0.0%                                                                                                                                | 15                      |
|                         | Total          | 288.0                   | 135.0                   | 281.0                   | 475.0                   | 194.0          | % Change  0 88.7% 49.5% 1 0.0% 69.0% 1 13.6% 1 -6.4% 1 -0.3% 1 104.5% 1 11.0% 1 -22.2% 1 N/A -60.0% 1 N/A                           | 281                     |
|                         | Lower Division | 833.0                   | 608.0                   | 853.0                   | 969.0                   | 116.0          | 13.6%                                                                                                                               | 853                     |
| Humanities              | Upper Division | 447.0                   | 345.0                   | 447.0                   | 432.0                   | -15.0          | -3.4%                                                                                                                               | 447.                    |
| Humanities              | Graduate       | 412.0                   | 274.0                   | 314.0                   | 294.0                   | -20.0          | -6.4%                                                                                                                               | 314                     |
| A 6 6 F                 | Total          | 1,692.0                 | 1,227.0                 | 1,614.0                 | 1,695.0                 | 81.0           | 5.0%                                                                                                                                | 1,614.                  |
| ciences                 | Lower Division | 2,241.0                 | 1,948.0                 | 1,694.0                 | 2,445.0                 | 751.0          | 44.3%                                                                                                                               | 1,687.                  |
|                         | Upper Division | 583.0                   | 592.0                   | 594.0                   | 592.0                   | -2.0           | -0.3%                                                                                                                               | 594                     |
| Sciences                | Graduate       | 46.0                    | 55.0                    | 44.0                    | 90.0                    | 46.0           | % Change 88.7% 49.5% 0.0% 69.0% 13.6% -3.4% -6.4% 5.0% 44.3% 104.5% 34.1% -29.1% 11.0% -11.5% -2.2% N/A -60.0% N/A -60.0% 7.7% 1.1% | 44.                     |
|                         | Total          | 2,870.0                 | 2,595.0                 | 2,332.0                 | 3,127.0                 | 795.0          |                                                                                                                                     | 2,325.                  |
|                         | Lower Division | 681.0                   | 762.0                   | 867.0                   | 615.0                   | -252.0         | -29.1%                                                                                                                              | 864.                    |
|                         | Upper Division | 1,478.0                 | 1,432.0                 | 1,893.0                 | 2,101.0                 | 208.0          | 11.0%                                                                                                                               | 1,893.                  |
| Social Sciences         | Graduate       | 210.0                   | 198.0                   | 174.0                   | 154.0                   | -20.0          | -11.5%                                                                                                                              | 174.                    |
|                         | Total          | 2,369.0                 | 2,392.0                 | 2,934.0                 | 2,870.0                 | -64.0          | -2.2%                                                                                                                               | 2,931                   |
|                         | Lower Division | 0.0                     | 0.0                     | 0.0                     | 0.0                     | 0.0            | N/A                                                                                                                                 | 0.                      |
| Other                   | Upper Division | 6.0                     | 18.0                    | 15.0                    | 6.0                     | -9.0           | -60.0%                                                                                                                              | 15                      |
| otner                   | Graduate       | 0.0                     | 0.0                     | 0.0                     | 0.0                     | 0.0            | N/A                                                                                                                                 | 0.                      |
|                         | Total          | 6.0                     | 18.0                    | 15.0                    | 6.0                     | -9.0           | -60.0%                                                                                                                              | 15.                     |
|                         | Lower Division | 3,893.0                 | 3,372.0                 | 3,573.0                 | 4,329.0                 | 756.0          | 21.2%                                                                                                                               | 3,563.                  |
| T                       | Upper Division | 2,645.0                 | 2,453.0                 | 3,056.0                 | 3,291.0                 | 235.0          | 7.7%                                                                                                                                | 3,056.                  |
| Total Arts and Sciences | Graduate       | 687.0                   | 542.0                   | 547.0                   | 553.0                   | 6.0            | 0 -0.3% 104.5% 1 104.5% 1 34.1% 0 -29.1% 0 -11.0% 0 -11.5% 1 -2.2% 0 N/A 0 -60.0% N/A 0 -60.0% 0 21.2% 0 7.7% 0 1.1%                | 547                     |
|                         | Total          | 7,225.0                 | 6,367.0                 | 7,176.0                 | 8,173.0                 | 997.0          | 13.9%                                                                                                                               | 7,166.                  |