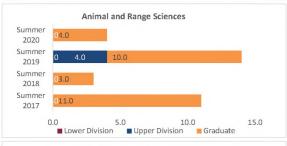

# College of Agricultural, Consumer and Environmental Sciences

Census HED Student Credit Hours (SCH) by Department Summer 2017 through Summer 2020 New Mexico State University - Las Cruces Campus

|                                         |                | Student Credit Ho       | urs (Based on Co        | urse Prefix)            |                         |                |                  |                         |
|-----------------------------------------|----------------|-------------------------|-------------------------|-------------------------|-------------------------|----------------|------------------|-------------------------|
| Department                              | SCH Level      | Summer 2017<br>06/09/17 | Summer 2018<br>06/06/18 | Summer 2019<br>06/05/19 | Summer 2020<br>06/09/20 | 1 yr<br>Change | 1 yr<br>% Change | CENSUS 2019<br>06/07/19 |
|                                         | Lower Division | 0.0                     | 0.0                     |                         |                         | 0.0            | N/A              | 0.                      |
| Agricultural, Consumer and              | Upper Division | 0.0                     | 0.0                     | 0.0                     | 0.0                     | 0.0            | N/A              | 0                       |
| nvironmental Sciences                   | Graduate       | 14.0                    | 13.0                    | 23.0                    | 11.0                    | -12.0          | -52.2%           | 10                      |
|                                         | Total          | 14.0                    | 13.0                    | 23.0                    | 11.0                    | -12.0          | -52.2%           | 10                      |
|                                         | Lower Division | 3.0                     | 30.0                    | 0.0                     | 0.0                     | 0.0            | N/A              | -30.                    |
| Agricultural Economics and Agricultural | Upper Division | 0.0                     | 0.0                     | 0.0                     | 0.0                     | 0.0            | N/A              | 0                       |
| Business                                | Graduate       | 1.0                     | 14.0                    | 3.0                     | 4.0                     | 1.0            | 33.3%            | -11                     |
|                                         | Total          | 4.0                     | 44.0                    | 3.0                     | 4.0                     | 1.0            | 33.3%            | -41                     |
|                                         | Lower Division | 0.0                     | 0.0                     | 0.0                     | 0.0                     | 0.0            | N/A              | 0.                      |
|                                         | Upper Division | 11.0                    | 36.0                    | 13.0                    | 15.0                    | 2.0            | 15.4%            | -23                     |
| Agricultural and Extension Education    | Graduate       | 23.0                    | 11.0                    | 20.0                    | 25.0                    | 5.0            | 25.0%            | 9                       |
|                                         | Total          | 34.0                    | 47.0                    | 33.0                    | 40.0                    | 7.0            | 21.2%            | -14                     |
|                                         | Lower Division | 0.0                     | 0.0                     | 0.0                     | 0.0                     | 0.0            | N/A              | 0.                      |
|                                         | Upper Division | 0.0                     | 0.0                     | 4.0                     | 0.0                     | -4.0           | -100.0%          | 4.                      |
| Animal and Range Sciences               | Graduate       | 11.0                    | 3.0                     | 10.0                    | 4.0                     | -6.0           | -60.0%           | 7.                      |
|                                         | Total          | 11.0                    | 3.0                     | 14.0                    | 4.0                     | -10.0          | -71.4%           | 11.                     |
|                                         | Lower Division | 0.0                     | 0.0                     | 0.0                     | 0.0                     | 0.0            | N/A              | 0.                      |
| ntomology, Plant Pathology and Weed     | Upper Division | 0.0                     | 0.0                     | 0.0                     | 0.0                     | 0.0            | N/A              | 0.                      |
| Science                                 | Graduate       | 1.0                     | 2.0                     | 1.0                     |                         | 0.0            | 0.0%             | -1.                     |
| Total 1.0 2.0 1.0 1.0 0                 | 0.0            | 0.0%                    | -1.                     |                         |                         |                |                  |                         |
|                                         | Lower Division | 36.0                    | 69.0                    | 0.0                     | 11.0                    | 11.0           | N/A              | -69.                    |
|                                         | Upper Division | 189.0                   | 16.0                    | 65.0                    | 150.0                   | 85.0           | 130.8%           | 49.                     |
| Family and Consumer Sciences            | Graduate       | 101.0                   | 77.0                    | 92.0                    | 100.0                   | 8.0            | 8.7%             | 15.                     |
|                                         | Total          | 326.0                   | 162.0                   | 157.0                   |                         | 104.0          | 66.2%            | -5.                     |
|                                         | Lower Division | 15.0                    | 0.0                     | 0.0                     |                         | 0.0            | N/A              | 0.                      |
|                                         | Upper Division | 36.0                    | 0.0                     | 3.0                     |                         | -3.0           | -100.0%          | 3.                      |
| Fish, Wildlife and Conservation Ecology | Graduate       | 8.0                     | 9.0                     | 1.0                     |                         | 3.0            | 300.0%           | -8.                     |
|                                         | Total          | 59.0                    | 9.0                     | 4.0                     |                         | 0.0            | 0.0%             | -5.                     |
|                                         | Lower Division | 0.0                     | 0.0                     | 0.0                     | 0.0                     | 0.0            | N/A              | 0.                      |
|                                         | Upper Division | 0.0                     | 0.0                     | 0.0                     | 0.0                     | 0.0            | N/A              | 0.                      |
| Honors                                  | Graduate       | 0.0                     | 0.0                     | 0.0                     | 0.0                     | 0.0            | N/A              | 0.                      |
|                                         | Total          | 0.0                     | 0.0                     | 0.0                     | 0.0                     | 0.0            | N/A              | 0.                      |
|                                         | Lower Division | 0.0                     | 0.0                     | 24.0                    | 21.0                    | -3.0           | -12.5%           | 24.                     |
| Hotel, Restaurant and Tourism           | Upper Division | 49.0                    | 32.0                    | 28.0                    | 29.0                    | 1.0            | 3.6%             | -4.                     |
|                                         | Graduate       | 0.0                     | 1.0                     | 0.0                     | 0.0                     | 0.0            | 3.6%<br>N/A      | -4.                     |
| Vlanagement                             | Total          | 49.0                    | 33.0                    | 52.0                    | 50.0                    | -2.0           | -3.8%            | 19.                     |
|                                         | BIOCOVECO      |                         |                         |                         |                         |                | 10000000         |                         |
|                                         | Lower Division | 0.0                     | 0.0                     | 0.0                     |                         | 0.0            | N/A              | 0                       |
| Plant and Environmental Sciences        | Upper Division | 13.0                    | 1.0                     | 9.0                     | 10.0                    | 1.0            | 11.1%            | 8.                      |
|                                         | Graduate       | 31.0                    | 35.0                    | 32.0                    | 2.0                     | -30.0          | -93.8%           | -3                      |
|                                         | Total          | 44.0                    | 36.0                    | 41.0                    | 12.0                    | -29.0          | -70.7%           | 5.                      |
|                                         | Lower Division | 54.0                    | 99.0                    | 24.0                    | 32.0                    | 8.0            | 33.3%            | -75.                    |
| Total Agricultural, Consumer and        | Upper Division | 298.0                   | 85.0                    | 122.0                   | 204.0                   | 82.0           | 67.2%            | 37.                     |
| Environ mental Sciences                 | Graduate       | 190.0                   | 165.0                   | 182.0                   | 151.0                   | -31.0          | -17.0%           | 17.                     |
|                                         | Total          | 542.0                   | 349.0                   | 328.0                   | 387.0                   | 59.0           | 18.0%            | -21.                    |