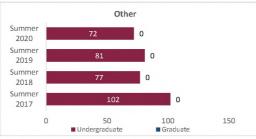

#### College of Arts and Sciences - Totals

Census HED Student Credit Hours (SCH) by Department Summer 2017 through Summer 2020

|                         |                | Student Credit Ho       | urs (Based on Co        | urse Prefix)            |                         |                |                                                                                                                                     |                         |
|-------------------------|----------------|-------------------------|-------------------------|-------------------------|-------------------------|----------------|-------------------------------------------------------------------------------------------------------------------------------------|-------------------------|
| Department              | SCH Level      | Summer 2017<br>06/09/17 | Summer 2018<br>01/00/00 | Summer 2019<br>06/05/19 | Summer 2020<br>06/09/20 | 1 yr<br>Change | 1 yr<br>% Change                                                                                                                    | CENSUS 2019<br>06/07/19 |
|                         | Lower Division | 138.0                   | 54.0                    | 159.0                   | 300.0                   | 141.0          | 88.7%                                                                                                                               | 159                     |
| Fine Arts               | Upper Division | 131.0                   | 66.0                    | 107.0                   | 160.0                   | 53.0           | 49.5%                                                                                                                               | 107                     |
| Fille Aits              | Graduate       | 19.0                    | 15.0                    | 15.0                    | 15.0                    | 0.0            | 0.0%                                                                                                                                | 15                      |
|                         | Total          | 288.0                   | 135.0                   | 281.0                   | 475.0                   | 194.0          | % Change  0 88.7% 49.5% 1 0.0% 69.0% 1 13.6% 1 -6.4% 1 -0.3% 1 104.5% 1 11.0% 1 -22.2% 1 N/A -60.0% 1 N/A                           | 281                     |
|                         | Lower Division | 833.0                   | 608.0                   | 853.0                   | 969.0                   | 116.0          | 13.6%                                                                                                                               | 853                     |
| Humanities              | Upper Division | 447.0                   | 345.0                   | 447.0                   | 432.0                   | -15.0          | -3.4%                                                                                                                               | 447.                    |
| Humanities              | Graduate       | 412.0                   | 274.0                   | 314.0                   | 294.0                   | -20.0          | -6.4%                                                                                                                               | 314                     |
| A 6 6 F                 | Total          | 1,692.0                 | 1,227.0                 | 1,614.0                 | 1,695.0                 | 81.0           | 5.0%                                                                                                                                | 1,614.                  |
| ciences                 | Lower Division | 2,241.0                 | 1,948.0                 | 1,694.0                 | 2,445.0                 | 751.0          | 44.3%                                                                                                                               | 1,687.                  |
|                         | Upper Division | 583.0                   | 592.0                   | 594.0                   | 592.0                   | -2.0           | -0.3%                                                                                                                               | 594                     |
| Sciences                | Graduate       | 46.0                    | 55.0                    | 44.0                    | 90.0                    | 46.0           | % Change 88.7% 49.5% 0.0% 69.0% 13.6% -3.4% -6.4% 5.0% 44.3% 104.5% 34.1% -29.1% 11.0% -11.5% -2.2% N/A -60.0% N/A -60.0% 7.7% 1.1% | 44.                     |
|                         | Total          | 2,870.0                 | 2,595.0                 | 2,332.0                 | 3,127.0                 | 795.0          |                                                                                                                                     | 2,325.                  |
|                         | Lower Division | 681.0                   | 762.0                   | 867.0                   | 615.0                   | -252.0         | -29.1%                                                                                                                              | 864.                    |
|                         | Upper Division | 1,478.0                 | 1,432.0                 | 1,893.0                 | 2,101.0                 | 208.0          | 11.0%                                                                                                                               | 1,893.                  |
| Social Sciences         | Graduate       | 210.0                   | 198.0                   | 174.0                   | 154.0                   | -20.0          | -11.5%                                                                                                                              | 174.                    |
|                         | Total          | 2,369.0                 | 2,392.0                 | 2,934.0                 | 2,870.0                 | -64.0          | -2.2%                                                                                                                               | 2,931                   |
|                         | Lower Division | 0.0                     | 0.0                     | 0.0                     | 0.0                     | 0.0            | N/A                                                                                                                                 | 0.                      |
| Other                   | Upper Division | 6.0                     | 18.0                    | 15.0                    | 6.0                     | -9.0           | -60.0%                                                                                                                              | 15                      |
| otner                   | Graduate       | 0.0                     | 0.0                     | 0.0                     | 0.0                     | 0.0            | N/A                                                                                                                                 | 0.                      |
|                         | Total          | 6.0                     | 18.0                    | 15.0                    | 6.0                     | -9.0           | -60.0%                                                                                                                              | 15.                     |
|                         | Lower Division | 3,893.0                 | 3,372.0                 | 3,573.0                 | 4,329.0                 | 756.0          | 21.2%                                                                                                                               | 3,563.                  |
| T                       | Upper Division | 2,645.0                 | 2,453.0                 | 3,056.0                 | 3,291.0                 | 235.0          | 7.7%                                                                                                                                | 3,056.                  |
| Total Arts and Sciences | Graduate       | 687.0                   | 542.0                   | 547.0                   | 553.0                   | 6.0            | 0 -0.3% 104.5% 1 104.5% 1 34.1% 0 -29.1% 0 -11.0% 0 -11.5% 1 -2.2% 0 N/A 0 -60.0% N/A 0 -60.0% 0 21.2% 0 7.7% 0 1.1%                | 547                     |
|                         | Total          | 7,225.0                 | 6,367.0                 | 7,176.0                 | 8,173.0                 | 997.0          | 13.9%                                                                                                                               | 7,166.                  |