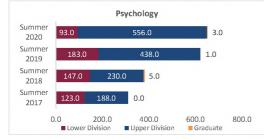

#### College of Arts and Sciences - Totals

Census HED Student Credit Hours (SCH) by Department Summer 2017 through Summer 2020

|                         |                | Student Credit Ho       | urs (Based on Co        | urse Prefix)            |                         |                |                                                                                                                                     |                         |
|-------------------------|----------------|-------------------------|-------------------------|-------------------------|-------------------------|----------------|-------------------------------------------------------------------------------------------------------------------------------------|-------------------------|
| Department              | SCH Level      | Summer 2017<br>06/09/17 | Summer 2018<br>01/00/00 | Summer 2019<br>06/05/19 | Summer 2020<br>06/09/20 | 1 yr<br>Change | 1 yr<br>% Change                                                                                                                    | CENSUS 2019<br>06/07/19 |
|                         | Lower Division | 138.0                   | 54.0                    | 159.0                   | 300.0                   | 141.0          | 88.7%                                                                                                                               | 159                     |
| Fine Arts               | Upper Division | 131.0                   | 66.0                    | 107.0                   | 160.0                   | 53.0           | 49.5%                                                                                                                               | 107                     |
| Fille Aits              | Graduate       | 19.0                    | 15.0                    | 15.0                    | 15.0                    | 0.0            | 0.0%                                                                                                                                | 15                      |
|                         | Total          | 288.0                   | 135.0                   | 281.0                   | 475.0                   | 194.0          | % Change  0 88.7% 49.5% 1 0.0% 69.0% 1 13.6% 1 -6.4% 1 -0.3% 1 104.5% 1 11.0% 1 -22.2% 1 N/A -60.0% 1 N/A                           | 281                     |
|                         | Lower Division | 833.0                   | 608.0                   | 853.0                   | 969.0                   | 116.0          | 13.6%                                                                                                                               | 853                     |
| Humanities              | Upper Division | 447.0                   | 345.0                   | 447.0                   | 432.0                   | -15.0          | -3.4%                                                                                                                               | 447.                    |
| Humanities              | Graduate       | 412.0                   | 274.0                   | 314.0                   | 294.0                   | -20.0          | -6.4%                                                                                                                               | 314                     |
| A 6 6 F                 | Total          | 1,692.0                 | 1,227.0                 | 1,614.0                 | 1,695.0                 | 81.0           | 5.0%                                                                                                                                | 1,614.                  |
| ciences                 | Lower Division | 2,241.0                 | 1,948.0                 | 1,694.0                 | 2,445.0                 | 751.0          | 44.3%                                                                                                                               | 1,687.                  |
|                         | Upper Division | 583.0                   | 592.0                   | 594.0                   | 592.0                   | -2.0           | -0.3%                                                                                                                               | 594                     |
| Sciences                | Graduate       | 46.0                    | 55.0                    | 44.0                    | 90.0                    | 46.0           | % Change 88.7% 49.5% 0.0% 69.0% 13.6% -3.4% -6.4% 5.0% 44.3% 104.5% 34.1% -29.1% 11.0% -11.5% -2.2% N/A -60.0% N/A -60.0% 7.7% 1.1% | 44.                     |
|                         | Total          | 2,870.0                 | 2,595.0                 | 2,332.0                 | 3,127.0                 | 795.0          |                                                                                                                                     | 2,325.                  |
|                         | Lower Division | 681.0                   | 762.0                   | 867.0                   | 615.0                   | -252.0         | -29.1%                                                                                                                              | 864.                    |
|                         | Upper Division | 1,478.0                 | 1,432.0                 | 1,893.0                 | 2,101.0                 | 208.0          | 11.0%                                                                                                                               | 1,893.                  |
| Social Sciences         | Graduate       | 210.0                   | 198.0                   | 174.0                   | 154.0                   | -20.0          | -11.5%                                                                                                                              | 174.                    |
|                         | Total          | 2,369.0                 | 2,392.0                 | 2,934.0                 | 2,870.0                 | -64.0          | -2.2%                                                                                                                               | 2,931                   |
|                         | Lower Division | 0.0                     | 0.0                     | 0.0                     | 0.0                     | 0.0            | N/A                                                                                                                                 | 0.                      |
| Other                   | Upper Division | 6.0                     | 18.0                    | 15.0                    | 6.0                     | -9.0           | -60.0%                                                                                                                              | 15                      |
| otner                   | Graduate       | 0.0                     | 0.0                     | 0.0                     | 0.0                     | 0.0            | N/A                                                                                                                                 | 0.                      |
|                         | Total          | 6.0                     | 18.0                    | 15.0                    | 6.0                     | -9.0           | -60.0%                                                                                                                              | 15.                     |
|                         | Lower Division | 3,893.0                 | 3,372.0                 | 3,573.0                 | 4,329.0                 | 756.0          | 21.2%                                                                                                                               | 3,563.                  |
| T                       | Upper Division | 2,645.0                 | 2,453.0                 | 3,056.0                 | 3,291.0                 | 235.0          | 7.7%                                                                                                                                | 3,056.                  |
| Total Arts and Sciences | Graduate       | 687.0                   | 542.0                   | 547.0                   | 553.0                   | 6.0            | 0 -0.3% 104.5% 1 104.5% 1 34.1% 0 -29.1% 0 -11.0% 0 -11.5% 1 -2.2% 0 N/A 0 -60.0% N/A 0 -60.0% 0 21.2% 0 7.7% 0 1.1%                | 547                     |
|                         | Total          | 7,225.0                 | 6,367.0                 | 7,176.0                 | 8,173.0                 | 997.0          | 13.9%                                                                                                                               | 7,166.                  |