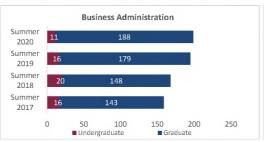

| 77                      | 81                      | 72                      | -9             | -11.1%           | 81                      |  |  |
|                                 | Graduate      | 0                       | 0                       | 0                       | 0                       | 0              | N/A              | 0                       |  |  |
|                                 | Total         | 102                     | 77                      | 81                      | 72                      | -9             | -11.1%           | 81                      |  |  |

# Office of Institutional Analysis All About Discovery!

# **College of Business**

# Census Headcount by Department

Summer 2017 through Summer 2020

New Mexico State University - Las Cruces Campus













| Student Headcount                       |               |                         |                         |                         |                         |                |                  |                         |  |  |
|-----------------------------------------|---------------|-------------------------|-------------------------|-------------------------|-------------------------|----------------|------------------|-------------------------|--|--|
| Department                              | HC Level      | Summer 2017<br>06/09/17 | Summer 2018<br>06/06/18 | Summer 2019<br>06/05/19 | Summer 2020<br>06/09/20 | 1 yr<br>Change | 1 yr<br>% Change | CENSUS 2019<br>06/07/19 |  |  |
|                                         | Undergraduate | 60                      | 57