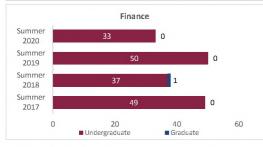

7                      | 81                      | 72                      | -9             | -11.1%           | 81                      |  |  |
|                                 | Graduate      | 0                       | 0                       | 0                       | 0                       | 0              | N/A              | 0                       |  |  |
|                                 | Total         | 102                     | 77                      | 81                      | 72                      | -9             | -11.1%           | 81                      |  |  |

# Office of Institutional Analysis All About Discovery!

# **College of Business**

# Census Headcount by Department

Summer 2017 through Summer 2020

New Mexico State University - Las Cruces Campus













| Student Headcount                       |               |                         |                         |                         |                         |                |                  |                         |  |  |
|-----------------------------------------|---------------|-------------------------|-------------------------|-------------------------|-------------------------|----------------|------------------|-------------------------|--|--|
| Department                              | HC Level      | Summer 2017<br>06/09/17 | Summer 2018<br>06/06/18 | Summer 2019<br>06/05/19 | Summer 2020<br>06/09/20 | 1 yr<br>Change | 1 yr<br>% Change | CENSUS 2019<br>06/07/19 |  |  |
|                                         | Undergraduate | 60                      | 57