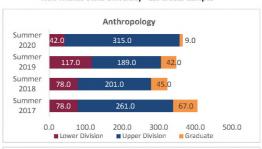

44.0                    | 90.0                    | 46.0           | 104.5%                                                                                                                                                                          | 44.0                    |
|                                    | Total          | 2,870.0                 | 2,595.0                 | 2,332.0                 | 3,127.0                 | 795.0          | 34.1%                                                                                                                                                                           | 2,325.0                 |



# College of Arts and Sciences - Social Sciences Census HED Student Credit Hours (SCH) by Department

#### Summer 2017 through Summer 2020

























# College of Arts and Sciences - Social Sciences

# Census HED Student Credit Hours (SCH) by Department

Summer 2017 through Summer 2020

| Student Credit Hours (Based on Course Prefix) |                |                         |                         |         |                         |                |                  |                         |  |  |
|-----------------------------------------------|----------------|-------------------------|-------------------------|---------|-------------------------|----------------|------------------|-------------------------|--|--|
| Department                                    | SCH Level      | Summer 2017<br>06/09/17 | Summer 2018<br>06/06/18 |         | Summer 2020<br>06/09/20 | 1 yr<br>Change | 1 yr<br>% Change | CEN