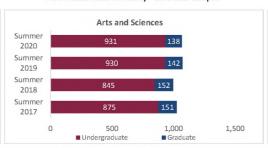

|
| Total Hasith and Casial Comises  | Upper Division | 1,304.0                 | 566.0                   | 1,256.0                 | 988.0                   | -268.0         | -21.3%           | 1,256.0                 |
| Fotal Health and Social Services | Graduate       | 720.0                   | 523.0                   | 547.0                   | 754.0                   | 207.0          | 37.8%            | 547.0                   |
|                                  | Total          | 2,161.0                 | 1,200.0                 | 2,116.0                 | 1,980.0                 | -136.0         | -6.4%            | 2,116.0                 |



# **Census Student Headcount by College**

Summer 2017 through Summer 2020
New Mexico State University - Las Cruces Campus



















# **Census Student Headcount by College**

Summer 2017 through Summer 2020 New Mexico State University - Las Cruces Campus

|