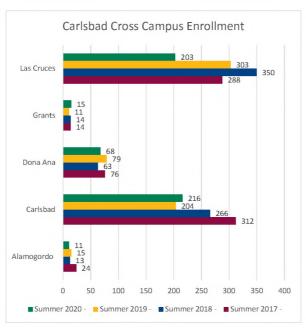

|            |               |          |               | Heado    | ount by Campus | Cross Campus Er | rollment)     | April 19 Comment |        |          |             |
|------------|---------------|----------|---------------|----------|----------------|-----------------|---------------|------------------|--------|----------|-------------|
| Student's  | Summer 2017 - | 6/9/2017 | Summer 2018 - | 6/6/2018 | Summer 2019 -  | 6/5/2019        | Summer 2020 - | 6/9/2020         | 1 yr   | 1 yr     | CENSUS 2019 |
| Campus     | Headcount     | Percent  | Headcount     | Percent  | Headcount      | Percent         | Headcount     | Percent          | Change | % Change | 6/7/2019    |
| Alamogordo | 744           | 100.0%   | 787           | 100.0%   | 710            | 100.0%          | 486           | 100.0%           | -224   | -31.5%   | 713         |
| Alamogordo | 266           | 35.8%    | 288           | 36.6%    | 263            | 37.0%           | 194           | 39.9%            | -69    | -26.2%   | 263         |
| Carlsbad   | 20            | 2.7%     | 10            | 1.3%     | 11             | 1.5%            | 8             | 1.6%             | -3     | -27.3%   | 1:          |
| Dona Ana   | 80            | 10.8%    | 54            | 6.9%     | 55             | 7.7%            | 39            | 8.0%             | -16    | -29.1%   | 5!          |
| Grants     | 13            | 1.7%     | 19            | 2.4%     | 12             | 1.7%            | 8             | 1.6%             | -4     | -33.3%   | 1.          |
| Las Cruces | 365           | 49.1%    | 416           | 52.9%    | 369            | 52.0%           | 237           | 48.8%            | -132   | -35.8%   | 372         |
| Carlsbad   | 714           | 100.0%   | 706           | 100.0%   | 612            | 100.0%          | 513           | 100.0%           | -99    | -16.2%   | 613         |
| Alamogordo | 24            | 3.4%     | 13            | 1.8%     | 15             | 2.5%            | 11            | 2.1%             | -4     | -26.7%   | 1!          |
| Carlsbad   | 312           | 43.7%    | 266           | 37.7%    | 204            | 33.3%           | 216           | 42.1%            | 12     | 5.9%     | 204         |
| Dona Ana   | 76            | 10.6%    | 63            | 8.9%     | 79             | 12.9%           | 68            | 13.3%            | -11    | -13.9%   | 79          |
| Grants     | 14            | 2.0%     | 14            | 2.0%     | 11             | 1.8%            | 15            | 2.9%             | 4      | 36.4%    | 1:          |
| Las Cruces | 288           | 40.3%    | 350           | 49.6%    | 303            | 49.5%           | 203           | 39.6%            | -100   | -33.0%   | 30-         |
| Oona Ana   | 1,933         | 100.0%   | 1,800         | 100.0%   | 1,930          | 100.0%          | 1,884         | 100.0%           | -46    | -2.4%    | 1,93        |
| Alamogordo | 14            | 0.7%     | 23            | 1.3%     | 13             | 0.7%            | 13            | 0.7%             | 0      | 0.0%     | 13          |
| Carlsbad   | 11            | 0.6%     | 9             | 0.5%     | 9              | 0.5%            | 10            | 0.5%             | 1      | 11.1%    | 9           |
| Dona Ana   | 1,410         | 72.9%    | 1,230         | 68.3%    | 1,313          | 68.0%           | 1,310         | 69.5%            | -3     | -0.2%    | 1,31        |
| Grants     | 2             | 0.1%     | 6             | 0.3%     | 3              | 0.2%            | 4             | 0.2%             | 1      | 33.3%    |             |
| Las Cruces | 496           | 25.7%    | 532           | 29.6%    | 592            | 30.7%           | 547           | 29.0%            | -45    | -7.6%    | 598         |
| Grants     | 320           | 100.0%   | 248           | 100.0%   | 211            | 100.0%          | 176           | 100.0%           | -35    | -16.6%   | 213         |
| Alamogordo | 14            | 4.4%     | 11            | 4.4%     | 14             | 6.6%            | 7             | 4.0%             | -7     | -50.0%   | 14          |
| Carlsbad   | 10            | 3.1%     | 5             | 2.0%     | 4              | 1.9%            | 8             | 4.5%             | 4      | 100.0%   |             |
| Dona Ana   | 33            | 10.3%    | 20            | 8.1%     | 24             | 11.4%           | 24            | 13.6%            | 0      | 0.0%     | 2           |
| Grants     | 172           | 53.8%    | 142           | 57.3%    | 106            | 50.2%           | 77            | 43.8%            | -29    | -27.4%   | 100         |
| Las Cruces | 91            | 28.4%    | 70            | 28.2%    | 63             | 29.9%           | 60            | 34.1%            | -3     | -4.8%    | 6-          |
| as Cruces  | 4,041         | 100.0%   | 3,836         | 100.0%   | 3,824          | 100.0%          | 4,007         | 100.0%           | 183    | 4.8%     | 3,82        |
| Alamogordo | 9             | 0.2%     | 14            | 0.4%     | 11             | 0.3%            | 13            | 0.3%             | 2      | 18.2%    | 1           |
| Carlsbad   | 10            | 0.2%     | 7             | 0.2%     | 8              | 0.2%            | 5             | 0.1%             | -3     | -37.5%   | J           |
| Dona Ana   | 87            | 2.2%     | 35            | 0.9%     | 64             | 1.7%            | 56            | 1.4%             | -8     | -12.5%   | 6           |
| Grants     | 6             | 0.1%     | 2             | 0.1%     | 3              | 0.1%            | 6             | 0.1%             | 3      | 100.0%   |             |
| Las Cruces | 3,929         | 97.2%    | 3,778         | 98.5%    | 3,738          | 97.8%           | 3,927         | 98.0%            | 189    | 5.1%     | 3,730       |