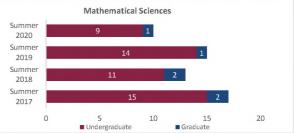

#### College of Arts and Sciences - Totals

Census HED Student Credit Hours (SCH) by Department Summer 2017 through Summer 2020

|                         |                | Student Credit Ho       | urs (Based on Co        | urse Prefix)            |                         |                |                                                                                                                                     |                         |
|-------------------------|----------------|-------------------------|-------------------------|-------------------------|-------------------------|----------------|-------------------------------------------------------------------------------------------------------------------------------------|-------------------------|
| Department              | SCH Level      | Summer 2017<br>06/09/17 | Summer 2018<br>01/00/00 | Summer 2019<br>06/05/19 | Summer 2020<br>06/09/20 | 1 yr<br>Change | 1 yr<br>% Change                                                                                                                    | CENSUS 2019<br>06/07/19 |
|                         | Lower Division | 138.0                   | 54.0                    | 159.0                   | 300.0                   | 141.0          | 88.7%                                                                                                                               | 159                     |
| Fine Arts               | Upper Division | 131.0                   | 66.0                    | 107.0                   | 160.0                   | 53.0           | 49.5%                                                                                                                               | 107                     |
| Fille Aits              | Graduate       | 19.0                    | 15.0                    | 15.0                    | 15.0                    | 0.0            | 0.0%                                                                                                                                | 15                      |
|                         | Total          | 288.0                   | 135.0                   | 281.0                   | 475.0                   | 194.0          | % Change  0 88.7% 49.5% 1 0.0% 69.0% 1 13.6% 1 -6.4% 1 -0.3% 1 104.5% 1 11.0% 1 -22.2% 1 N/A -60.0% 1 N/A                           | 281                     |
|                         | Lower Division | 833.0                   | 608.0                   | 853.0                   | 969.0                   | 116.0          | 13.6%                                                                                                                               | 853                     |
| Humanities              | Upper Division | 447.0                   | 345.0                   | 447.0                   | 432.0                   | -15.0          | -3.4%                                                                                                                               | 447.                    |
| Humanities              | Graduate       | 412.0                   | 274.0                   | 314.0                   | 294.0                   | -20.0          | -6.4%                                                                                                                               | 314                     |
| A 6 6 F                 | Total          | 1,692.0                 | 1,227.0                 | 1,614.0                 | 1,695.0                 | 81.0           | 5.0%                                                                                                                                | 1,614.                  |
| ciences                 | Lower Division | 2,241.0                 | 1,948.0                 | 1,694.0                 | 2,445.0                 | 751.0          | 44.3%                                                                                                                               | 1,687.                  |
|                         | Upper Division | 583.0                   | 592.0                   | 594.0                   | 592.0                   | -2.0           | -0.3%                                                                                                                               | 594                     |
| Sciences                | Graduate       | 46.0                    | 55.0                    | 44.0                    | 90.0                    | 46.0           | % Change 88.7% 49.5% 0.0% 69.0% 13.6% -3.4% -6.4% 5.0% 44.3% 104.5% 34.1% -29.1% 11.0% -11.5% -2.2% N/A -60.0% N/A -60.0% 7.7% 1.1% | 44.                     |
|                         | Total          | 2,870.0                 | 2,595.0                 | 2,332.0                 | 3,127.0                 | 795.0          |                                                                                                                                     | 2,325.                  |
|                         | Lower Division | 681.0                   | 762.0                   | 867.0                   | 615.0                   | -252.0         | -29.1%                                                                                                                              | 864.                    |
|                         | Upper Division | 1,478.0                 | 1,432.0                 | 1,893.0                 | 2,101.0                 | 208.0          | 11.0%                                                                                                                               | 1,893.                  |
| Social Sciences         | Graduate       | 210.0                   | 198.0                   | 174.0                   | 154.0                   | -20.0          | -11.5%                                                                                                                              | 174.                    |
|                         | Total          | 2,369.0                 | 2,392.0                 | 2,934.0                 | 2,870.0                 | -64.0          | -2.2%                                                                                                                               | 2,931                   |
|                         | Lower Division | 0.0                     | 0.0                     | 0.0                     | 0.0                     | 0.0            | N/A                                                                                                                                 | 0.                      |
| Other                   | Upper Division | 6.0                     | 18.0                    | 15.0                    | 6.0                     | -9.0           | -60.0%                                                                                                                              | 15                      |
| otner                   | Graduate       | 0.0                     | 0.0                     | 0.0                     | 0.0                     | 0.0            | N/A                                                                                                                                 | 0.                      |
|                         | Total          | 6.0                     | 18.0                    | 15.0                    | 6.0                     | -9.0           | -60.0%                                                                                                                              | 15.                     |
|                         | Lower Division | 3,893.0                 | 3,372.0                 | 3,573.0                 | 4,329.0                 | 756.0          | 21.2%                                                                                                                               | 3,563.                  |
| T                       | Upper Division | 2,645.0                 | 2,453.0                 | 3,056.0                 | 3,291.0                 | 235.0          | 7.7%                                                                                                                                | 3,056.                  |
| Total Arts and Sciences | Graduate       | 687.0                   | 542.0                   | 547.0                   | 553.0                   | 6.0            | 0 -0.3% 104.5% 1 104.5% 1 34.1% 0 -29.1% 0 -11.0% 0 -11.5% 1 -2.2% 0 N/A 0 -60.0% N/A 0 -60.0% 0 21.2% 0 7.7% 0 1.1%                | 547                     |
|                         | Total          | 7,225.0                 | 6,367.0                 | 7,176.0                 | 8,173.0                 | 997.0          | 13.9%                                                                                                                               | 7,166.                  |