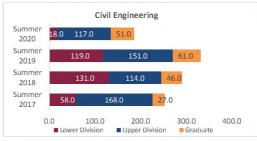

# Census Date Student Credit Hours (SCH) Summer 2017 through Summer 2020

New Mexico State University - Las Cruces Campus

|                            | Student Credit Hours (Based on Course Prefix) |                         |                         |                         |                         |                |                  |                         |  |  |  |  |
|----------------------------|-----------------------------------------------|-------------------------|-------------------------|-------------------------|-------------------------|----------------|------------------|-------------------------|--|--|--|--|
| College                    | SCH Level                                     | Summer 2017<br>06/09/17 | Summer 2018<br>06/06/18 | Summer 2019<br>06/05/19 | Summer 2020<br>06/09/20 | 1 yr<br>Change | 1 yr<br>% Change | CENSUS 2019<br>06/07/19 |  |  |  |  |
|                            | Lower Division                                | 54.0                    | 99.0                    | 24.0                    | 32.0                    | 8.0            | 33.3%            | -75.                    |  |  |  |  |
| Agricultural, Consumer and | Upper Division                                | 298.0                   | 85.0                    | 122.0                   | 204.0                   | 82.0           | 67.2%            | 37.                     |  |  |  |  |
| Environ mental Sciences    | Graduate                                      | 190.0                   | 165.0                   | 182.0                   | 151.0                   | -31.0          | -17.0%           | 17.                     |  |  |  |  |
|                            | Total ACES                                    | 542.0                   | 349.0                   | 328.0                   | 387.0                   | 59.0           | 18.0%            | -21.                    |  |  |  |  |
|                            | Lower Division                                | 3,893.0                 | 3,372.0                 | 3,573.0                 | 4,329.0                 | 756.0          | 21.2%            | 191.                    |  |  |  |  |
| Arts and Sciences          | Upper Division                                | 2,645.0                 | 2,453.0                 | 3,056.0                 | 3,291.0                 | 235.0          | 7.7%             | 603.                    |  |  |  |  |
| Arts and Sciences          | Graduate                                      | 687.0                   | 542.0                   | 547.0                   | 553.0                   | 6.0            | 1.1%             | 5.                      |  |  |  |  |
|                            | Total AS                                      | 7,225.0                 | 6,367.0                 | 7,176.0                 | 8,173.0                 | 997.0          | 13.9%            | 799.                    |  |  |  |  |
|                            | Lower Division                                | 570.0                   | 579.0                   | 576.0                   | 585.0                   | 9.0            | 1.6%             | -6.                     |  |  |  |  |
| D                          | Upper Division                                | 2,307.0                 | 2,232.0                 | 1,785.0                 | 2,121.0                 | 336.0          | 18.8%            | -447.                   |  |  |  |  |
| Business                   | Graduate                                      | 849.0                   | 957.0                   | 1,062.0                 | 1,157.0                 | 95.0           | 8.9%             | 105.                    |  |  |  |  |
|                            | Total BA                                      | 3,726.0                 | 3,768.0                 | 3,423.0                 | 3,863.0                 | 440.0          | 12.9%            | -348.                   |  |  |  |  |
|                            | Lower Division                                | 474.0                   | 767.0                   | 638.0                   | 742.0                   | 104.0          | 16.3%            | -132.                   |  |  |  |  |
|                            | Upper Division                                | 1,294.0                 | 1,681.0                 | 1,661.0                 | 1,601.0                 | -60.0          | -3.6%            | -20.                    |  |  |  |  |
| Education                  | Graduate                                      | 2,405.0                 | 2,119.0                 | 1,916.0                 | 1,869.0                 | -47.0          | -2.5%            | -203.                   |  |  |  |  |
|                            | Total ED                                      | 4,173.0                 | 4,567.0                 | 4,215.0                 | 4,212.0                 | -3.0           | -0.1%            | -355.                   |  |  |  |  |
|                            | Lower Division                                | 670.0                   | 737.0                   | 453.0                   | 441.0                   | -12.0          | -2.6%            | -284.                   |  |  |  |  |
|                            | Upper Division                                | 2,716.0                 | 2,714.0                 | 1,759.5                 | 1,494.0                 | -265.5         | -15.1%           | -954.                   |  |  |  |  |
| Engineering                | Graduate                                      | 245.0                   | 247.0                   | 246.0                   | 235.0                   | -11.0          | -4.5%            | -1.                     |  |  |  |  |
|                            | Total EG                                      | 3,631.0                 | 3,698.0                 | 2,458.5                 | 2,170.0                 | -288.5         | -11.7%           | -1,239.                 |  |  |  |  |
| La. 1000                   | Graduate                                      | 27.0                    | 39.0                    | 10.0                    | 1.0                     | -9.0           | -90.0%           | -29.                    |  |  |  |  |
| Graduate                   | Total GR                                      | 27.0                    | 39.0                    | 10.0                    | 1.0                     | -9.0           | -90.0%           | -29.                    |  |  |  |  |
|                            | Lower Division                                | 137.0                   | 111.0                   | 313.0                   | 238.0                   | -75.0          | -24.0%           | 202.                    |  |  |  |  |
|                            | Upper Division                                | 1,304.0                 | 566.0                   | 1,256.0                 | 988.0                   | -268.0         | -21.3%           | 690.                    |  |  |  |  |
| Health and Social Services | Graduate                                      | 720.0                   | 523.0                   | 547.0                   | 754.0                   | 207.0          | 37.8%            | 24.                     |  |  |  |  |
|                            | Total HS                                      | 2,161.0                 | 1,200.0                 | 2,116.0                 | 1,980.0                 | -136.0         | -6.4%            | 916.                    |  |  |  |  |
|                            | Lower Division                                | 0.0                     | 0.0                     | 0.0                     | 0.0                     | 0.0            | N/A              | 0.                      |  |  |  |  |
|                            | Upper Division                                | 0.0                     | 0.0                     | 0.0                     | 0.0                     | 0.0            | N/A              | 0.                      |  |  |  |  |
| Library Science            | Graduate                                      | 0.0                     | 0.0                     | 0.0                     | 0.0                     | 0.0            | N/A              | 0.                      |  |  |  |  |
|                            | Total LS                                      | 0.0                     | 0.0                     | 0.0                     | 0.0                     | 0.0            | N/A              | 0.                      |  |  |  |  |
|                            | Lower Division                                | 59.0                    | 72.0                    | 152.0                   | 18.0                    | -134.0         | -88.2%           | 80.                     |  |  |  |  |
|                            | Upper Division                                | 0.0                     | 0.0                     | 0.0                     | 0.0                     | 0.0            | N/A              | 0.                      |  |  |  |  |
| NIV                        | Graduate                                      | 0.0                     | 0.0                     | 0.0                     | 0.0                     | 0.0            | N/A              | 0.                      |  |  |  |  |
|                            | Total UNIV                                    | 59.0                    | 72.0                    | 152.0                   | 18.0                    | -134.0         | -88.2%           | 80.                     |  |  |  |  |
| 0                          | Lower Division                                | 5,857.0                 | 5,737.0                 | 5,729.0                 | 6,385.0                 | 656.0          | 11.5%            | -24.                    |  |  |  |  |
|                            | Upper Division                                | 10,564.0                | 9,731.0                 | 9,639.5                 | 9,699.0                 | 59.5           | 0.6%             | -91.                    |  |  |  |  |
| Total Las Cruces Campus    | Graduate                                      | 5,123.0                 | 4,592.0                 | 4,510.0                 | 4,720.0                 | 210.0          | 4.7%             | -82.                    |  |  |  |  |
|                            | Total                                         | 21,544.0                | 20,060.0                | 19,878.5                | 20,804.0                | 925.5          | 4.7%             | -197.                   |  |  |  |  |