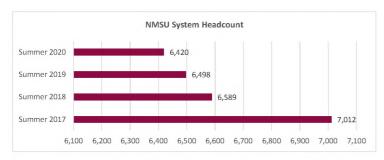

#### Summer 2017 through Summer 2020 New Mexico State University

| Day to Day        |                         |                         |                         | Enrollment              |                |                  |                         |                         |                         |                         | SCH                     |                |                  |                         |
|-------------------|-------------------------|-------------------------|-------------------------|-------------------------|----------------|------------------|-------------------------|-------------------------|-------------------------|-------------------------|-------------------------|----------------|------------------|-------------------------|
| Comparisons       | Summer 2017<br>06/09/17 | Summer 2018<br>06/06/18 | Summer 2019<br>06/05/19 | Summer 2020<br>06/09/20 | 1 yr<br>Change | 1 yr<br>% Change | CENSUS 2019<br>06/07/19 | Summer 2017<br>06/09/17 | Summer 2018<br>06/06/18 | Summer 2019<br>06/05/19 | Summer 2020<br>06/09/20 | 1 yr<br>Change | 1 yr<br>% Change | CENSUS 2019<br>6/7/2019 |
| NMSU System       | 7,012                   | 6,589                   | 6,498                   | 6,420                   | -78            | -1.2%            | 6,498                   | 38,301.0                | 36,924.0                | 36,122.5                | 36,082.0                | -40.5          | -0.1%            | 36,123.0                |
| Alamogordo        | 744                     | 787                     | 710                     | 486                     | -224           | -31.5%           | 713                     | 3,134.0                 | 3,390.0                 | 3,052.0                 | 2,001.0                 | -1,051.0       | -34.4%           | 3,059.0                 |
| Carlsbad          | 714                     | 706                     | 612                     | 513                     | -99            | -16.2%           | 613                     | 3,292.0                 | 3,228.0                 | 2,645.0                 | 2,399.0                 | -246.0         | -9.3%            | 2,651.0                 |
| Dona Ana          | 1,933                   | 1,800                   | 1,930                   | 1,884                   | -46            | -2.4%            | 1,936                   | 8,999.0                 | 9,124.0                 | 9,678.0                 | 10,120.0                | 442.0          | 4.6%             | 9,696.0                 |
| Grants            | 320                     | 248                     | 211                     | 176                     | -35            | -16.6%           | 212                     | 1,332.0                 | 1,122.0                 | 851.0                   | 733.0                   | -118.0         | -13.9%           | 854.0                   |
| Las Cruces Campus | 4,041                   | 3,836                   | 3,824                   | 4,007                   | 183            | 4.8%             | 3,822                   | 21,544.0                | 20,060.0                | 19,896.5                | 20,829.0                | 932.5          | 4.7%             | 19,863.0                |
| Undergraduate     | 2,955                   | 2,816                   | 2,840                   | 2,928                   | 88             | 3.1%             | 2,838                   | 16,421.0                | 15,468.0                | 15,386.5                | 16,109.0                | 722.5          | 4.7%             | 15,353.0                |
| Graduate          | 1,086                   | 1,020                   | 984                     | 1,079                   | 95             | 9.7%             | 984                     | 5,123.0                 | 4,592.0                 | 4,510.0                 | 4,720.0                 | 210.0          | 4.7%             | 4,510.0                 |