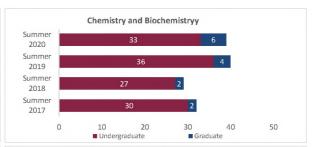

# College of Agricultural, Consumer and Environmental Sciences

Census HED Student Credit Hours (SCH) by Department Summer 2017 through Summer 2020 New Mexico State University - Las Cruces Campus

|                                         |                | Student Credit Ho       | urs (Based on Co        | urse Prefix)            |                         |                |                  |                         |
|-----------------------------------------|----------------|-------------------------|-------------------------|-------------------------|-------------------------|----------------|------------------|-------------------------|
| Department                              | SCH Level      | Summer 2017<br>06/09/17 | Summer 2018<br>06/06/18 | Summer 2019<br>06/05/19 | Summer 2020<br>06/09/20 | 1 yr<br>Change | 1 yr<br>% Change | CENSUS 2019<br>06/07/19 |
|                                         | Lower Division | 0.0                     | 0.0                     |                         |                         | 0.0            | N/A              | 0.                      |
| Agricultural, Consumer and              | Upper Division | 0.0                     | 0.0                     | 0.0                     | 0.0                     | 0.0            | N/A              | 0                       |
| nvironmental Sciences                   | Graduate       | 14.0                    | 13.0                    | 23.0                    | 11.0                    | -12.0          | -52.2%           | 10                      |
|                                         | Total          | 14.0                    | 13.0                    | 23.0                    | 11.0                    | -12.0          | -52.2%           | 10                      |
|                                         | Lower Division | 3.0                     | 30.0                    | 0.0                     | 0.0                     | 0.0            | N/A              | -30.                    |
| Agricultural Economics and Agricultural | Upper Division | 0.0                     | 0.0                     | 0.0                     | 0.0                     | 0.0            | N/A              | 0                       |
| Business                                | Graduate       | 1.0                     | 14.0                    | 3.0                     | 4.0                     | 1.0            | 33.3%            | -11                     |
|                                         | Total          | 4.0                     | 44.0                    | 3.0                     | 4.0                     | 1.0            | 33.3%            | -41                     |
|                                         | Lower Division | 0.0                     | 0.0                     | 0.0                     | 0.0                     | 0.0            | N/A              | 0.                      |
|                                         | Upper Division | 11.0                    | 36.0                    | 13.0                    | 15.0                    | 2.0            | 15.4%            | -23                     |
| Agricultural and Extension Education    | Graduate       | 23.0                    | 11.0                    | 20.0                    | 25.0                    | 5.0            | 25.0%            | 9                       |
|                                         | Total          | 34.0                    | 47.0                    | 33.0                    | 40.0                    | 7.0            | 21.2%            | -14                     |
|                                         | Lower Division | 0.0                     | 0.0                     | 0.0                     | 0.0                     | 0.0            | N/A              | 0.                      |
|                                         | Upper Division | 0.0                     | 0.0                     | 4.0                     | 0.0                     | -4.0           | -100.0%          | 4.                      |
| Animal and Range Sciences               | Graduate       | 11.0                    | 3.0                     | 10.0                    | 4.0                     | -6.0           | -60.0%           | 7.                      |
|                                         | Total          | 11.0                    | 3.0                     | 14.0                    | 4.0                     | -10.0          | -71.4%           | 11.                     |
|                                         | Lower Division | 0.0                     | 0.0                     | 0.0                     | 0.0                     | 0.0            | N/A              | 0.                      |
| ntomology, Plant Pathology and Weed     | Upper Division | 0.0                     | 0.0                     | 0.0                     | 0.0                     | 0.0            | N/A              | 0.                      |
| Science                                 | Graduate       | 1.0                     | 2.0                     | 1.0                     |                         | 0.0            | 0.0%             | -1.                     |
| Total 1.0 2.0 1.0 1.0 0                 | 0.0            | 0.0%                    | -1.                     |                         |                         |                |                  |                         |
|                                         | Lower Division | 36.0                    | 69.0                    | 0.0                     | 11.0                    | 11.0           | N/A              | -69.                    |
|                                         | Upper Division | 189.0                   | 16.0                    | 65.0                    | 150.0                   | 85.0           | 130.8%           | 49.                     |
| Family and Consumer Sciences            | Graduate       | 101.0                   | 77.0                    | 92.0                    | 100.0                   | 8.0            | 8.7%             | 15.                     |
|                                         | Total          | 326.0                   | 162.0                   | 157.0                   |                         | 104.0          | 66.2%            | -5.                     |
|                                         | Lower Division | 15.0                    | 0.0                     | 0.0                     |                         | 0.0            | N/A              | 0.                      |
|                                         | Upper Division | 36.0                    | 0.0                     | 3.0                     |                         | -3.0           | -100.0%          | 3.                      |
| Fish, Wildlife and Conservation Ecology | Graduate       | 8.0                     | 9.0                     | 1.0                     |                         | 3.0            | 300.0%           | -8.                     |
|                                         | Total          | 59.0                    | 9.0                     | 4.0                     |                         | 0.0            | 0.0%             | -5.                     |
|                                         | Lower Division | 0.0                     | 0.0                     | 0.0                     | 0.0                     | 0.0            | N/A              | 0.                      |
|                                         | Upper Division | 0.0                     | 0.0                     | 0.0                     | 0.0                     | 0.0            | N/A              | 0.                      |
| Honors                                  | Graduate       | 0.0                     | 0.0                     | 0.0                     | 0.0                     | 0.0            | N/A              | 0.                      |
|                                         | Total          | 0.0                     | 0.0                     | 0.0                     | 0.0                     | 0.0            | N/A              | 0.                      |
|                                         | Lower Division | 0.0                     | 0.0                     | 24.0                    | 21.0                    | -3.0           | -12.5%           | 24.                     |
| Hotel, Restaurant and Tourism           | Upper Division | 49.0                    | 32.0                    | 28.0                    | 29.0                    | 1.0            | 3.6%             | -4.                     |
|                                         | Graduate       | 0.0                     | 1.0                     | 0.0                     | 0.0                     | 0.0            | 3.6%<br>N/A      | -4.                     |
| Vlanagement                             | Total          | 49.0                    | 33.0                    | 52.0                    | 50.0                    | -2.0           | -3.8%            | 19.                     |
|                                         | BIOCOVECO      |                         |                         |                         |                         |                | 10000000         |                         |
|                                         | Lower Division | 0.0                     | 0.0                     | 0.0                     |                         | 0.0            | N/A              | 0                       |
| Plant and Environmental Sciences        | Upper Division | 13.0                    | 1.0                     | 9.0                     | 10.0                    | 1.0            | 11.1%            | 8.                      |
|                                         | Graduate       | 31.0                    | 35.0                    | 32.0                    | 2.0                     | -30.0          | -93.8%           | -3                      |
|                                         | Total          | 44.0                    | 36.0                    | 41.0                    | 12.0                    | -29.0          | -70.7%           | 5.                      |
|                                         | Lower Division | 54.0                    | 99.0                    | 24.0                    | 32.0                    | 8.0            | 33.3%            | -75.                    |
| Total Agricultural, Consumer and        | Upper Division | 298.0                   | 85.0                    | 122.0                   | 204.0                   | 82.0           | 67.2%            | 37.                     |
| Environ mental Sciences                 | Graduate       | 190.0                   | 165.0                   | 182.0                   | 151.0                   | -31.0          | -17.0%           | 17.                     |
|                                         | Total          | 542.0                   | 349.0                   | 328.0                   | 387.0                   | 59.0           | 18.0%            | -21.                    |