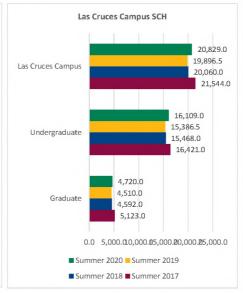

#### Census Date Student Credit Hours (SCH)

Summer 2017 through Summer 2020 New Mexico State University - Las Cruces Campus

# Census Date Student Credit Hours (SCH) Summer 2017 through Summer 2020

New Mexico State University - Las Cruces Campus

|                            | Student Credit Hours (Based on Course Prefix) |                         |                         |                         |                         |                |                  |                         |  |  |  |  |
|----------------------------|-----------------------------------------------|-------------------------|-------------------------|-------------------------|-------------------------|----------------|------------------|-------------------------|--|--|--|--|
| College                    | SCH Level                                     | Summer 2017<br>06/09/17 | Summer 2018<br>06/06/18 | Summer 2019<br>06/05/19 | Summer 2020<br>06/09/20 | 1 yr<br>Change | 1 yr<br>% Change | CENSUS 2019<br>06/07/19 |  |  |  |  |
|                            | Lower Division                                | 54.0                    | 99.0                    | 24.0                    | 32.0                    | 8.0            | 33.3%            | -75.                    |  |  |  |  |
| Agricultural, Consumer and | Upper Division                                | 298.0                   | 85.0                    | 122.0                   | 204.0                   | 82.0           | 67.2%            | 37.                     |  |  |  |  |
| Environ mental Sciences    | Graduate                                      | 190.0                   | 165.0                   | 182.0                   | 151.0                   | -31.0          | -17.0%           | 17.                     |  |  |  |  |
|                            | Total ACES                                    | 542.0                   | 349.0                   | 328.0                   | 387.0                   | 59.0           | 18.0%            | -21.                    |  |  |  |  |
|                            | Lower Division                                | 3,893.0                 | 3,372.0                 | 3,573.0                 | 4,329.0                 | 756.0          | 21.2%            | 191.                    |  |  |  |  |
| Arts and Sciences          | Upper Division                                | 2,645.0                 | 2,453.0                 | 3,056.0                 | 3,291.0                 | 235.0          | 7.7%             | 603.                    |  |  |  |  |
| Arts and Sciences          | Graduate                                      | 687.0                   | 542.0                   | 547.0                   | 553.0                   | 6.0            | 1.1%             | 5.                      |  |  |  |  |
|                            | Total AS                                      | 7,225.0                 | 6,367.0                 | 7,176.0                 | 8,173.0                 | 997.0          | 13.9%            | 799.                    |  |  |  |  |
|                            | Lower Division                                | 570.0                   | 579.0                   | 576.0                   | 585.0                   | 9.0            | 1.6%             | -6.                     |  |  |  |  |
| D                          | Upper Division                                | 2,307.0                 | 2,232.0                 | 1,785.0                 | 2,121.0                 | 336.0          | 18.8%            | -447.                   |  |  |  |  |
| Business                   | Graduate                                      | 849.0                   | 957.0                   | 1,062.0                 | 1,157.0                 | 95.0           | 8.9%             | 105.                    |  |  |  |  |
|                            | Total BA                                      | 3,726.0                 | 3,768.0                 | 3,423.0                 | 3,863.0                 | 440.0          | 12.9%            | -348.                   |  |  |  |  |
|                            | Lower Division                                | 474.0                   | 767.0                   | 638.0                   | 742.0                   | 104.0          | 16.3%            | -132.                   |  |  |  |  |
|                            | Upper Division                                | 1,294.0                 | 1,681.0                 | 1,661.0                 | 1,601.0                 | -60.0          | -3.6%            | -20.                    |  |  |  |  |
| Education                  | Graduate                                      | 2,405.0                 | 2,119.0                 | 1,916.0                 | 1,869.0                 | -47.0          | -2.5%            | -203.                   |  |  |  |  |
|                            | Total ED                                      | 4,173.0                 | 4,567.0                 | 4,215.0                 | 4,212.0                 | -3.0           | -0.1%            | -355.                   |  |  |  |  |
|                            | Lower Division                                | 670.0                   | 737.0                   | 453.0                   | 441.0                   | -12.0          | -2.6%            | -284.                   |  |  |  |  |
|                            | Upper Division                                | 2,716.0                 | 2,714.0                 | 1,759.5                 | 1,494.0                 | -265.5         | -15.1%           | -954.                   |  |  |  |  |
| Engineering                | Graduate                                      | 245.0                   | 247.0                   | 246.0                   | 235.0                   | -11.0          | -4.5%            | -1.                     |  |  |  |  |
|                            | Total EG                                      | 3,631.0                 | 3,698.0                 | 2,458.5                 | 2,170.0                 | -288.5         | -11.7%           | -1,239.                 |  |  |  |  |
| La. 1000                   | Graduate                                      | 27.0                    | 39.0                    | 10.0                    | 1.0                     | -9.0           | -90.0%           | -29.                    |  |  |  |  |
| Graduate                   | Total GR                                      | 27.0                    | 39.0                    | 10.0                    | 1.0                     | -9.0           | -90.0%           | -29.                    |  |  |  |  |
|                            | Lower Division                                | 137.0                   | 111.0                   | 313.0                   | 238.0                   | -75.0          | -24.0%           | 202.                    |  |  |  |  |
|                            | Upper Division                                | 1,304.0                 | 566.0                   | 1,256.0                 | 988.0                   | -268.0         | -21.3%           | 690.                    |  |  |  |  |
| Health and Social Services | Graduate                                      | 720.0                   | 523.0                   | 547.0                   | 754.0                   | 207.0          | 37.8%            | 24.                     |  |  |  |  |
|                            | Total HS                                      | 2,161.0                 | 1,200.0                 | 2,116.0                 | 1,980.0                 | -136.0         | -6.4%            | 916.                    |  |  |  |  |
|                            | Lower Division                                | 0.0                     | 0.0                     | 0.0                     | 0.0                     | 0.0            | N/A              | 0.                      |  |  |  |  |
|                            | Upper Division                                | 0.0                     | 0.0                     | 0.0                     | 0.0                     | 0.0            | N/A              | 0.                      |  |  |  |  |
| Library Science            | Graduate                                      | 0.0                     | 0.0                     | 0.0                     | 0.0                     | 0.0            | N/A              | 0.                      |  |  |  |  |
|                            | Total LS                                      | 0.0                     | 0.0                     | 0.0                     | 0.0                     | 0.0            | N/A              | 0.                      |  |  |  |  |
|                            | Lower Division                                | 59.0                    | 72.0                    | 152.0                   | 18.0                    | -134.0         | -88.2%           | 80.                     |  |  |  |  |
|                            | Upper Division                                | 0.0                     | 0.0                     | 0.0                     | 0.0                     | 0.0            | N/A              | 0.                      |  |  |  |  |
| NIV                        | Graduate                                      | 0.0                     | 0.0                     | 0.0                     | 0.0                     | 0.0            | N/A              | 0.                      |  |  |  |  |
|                            | Total UNIV                                    | 59.0                    | 72.0                    | 152.0                   | 18.0                    | -134.0         | -88.2%           | 80.                     |  |  |  |  |
| 0                          | Lower Division                                | 5,857.0                 | 5,737.0                 | 5,729.0                 | 6,385.0                 | 656.0          | 11.5%            | -24.                    |  |  |  |  |
|                            | Upper Division                                | 10,564.0                | 9,731.0                 | 9,639.5                 | 9,699.0                 | 59.5           | 0.6%             | -91.                    |  |  |  |  |
| Total Las Cruces Campus    | Graduate                                      | 5,123.0                 | 4,592.0                 | 4,510.0                 | 4,720.0                 | 210.0          | 4.7%             | -82.                    |  |  |  |  |
|                            | Total                                         | 21,544.0                | 20,060.0                | 19,878.5                | 20,804.0                | 925.5          | 4.7%             | -197.                   |  |  |  |  |