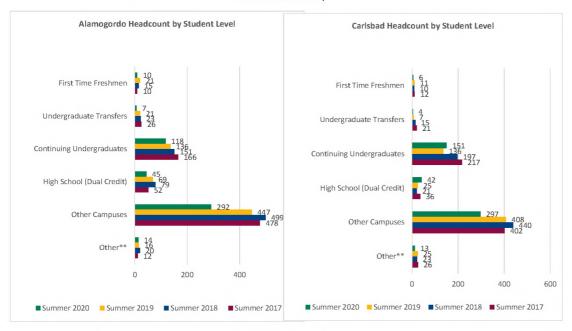

#### Summer 2017 through Summer 2020

New Mexico State University

|                           |                         | Headcount by            | Student Categor         | y and Level             |                |                  |                         |
|---------------------------|-------------------------|-------------------------|-------------------------|-------------------------|----------------|------------------|-------------------------|
|                           | Summer 2017<br>06/09/17 | Summer 2018<br>06/06/18 | Summer 2019<br>06/05/19 | Summer 2020<br>06/09/20 | 1 yr<br>Change | 1 yr<br>% Change | CENSUS 2019<br>06/07/19 |
| Alamogordo:               |                         |                         |                         |                         |                |                  |                         |
| First Time Freshmen       | 10                      | 15                      | 21                      | 10                      | -11            | -52.38%          | 21                      |
| Undergraduate Transfers   | 26                      | 23                      | 21                      | 7                       | -14            | -66.67%          | 21                      |
| Continuing Undergraduates | 166                     | 151                     | 136                     | 118                     | -18            | -13.24%          | 136                     |
| Freshmen                  | 42                      | 44                      | 26                      | 31                      | 5              | 19.23%           | 26                      |
| Sophomore                 | 63                      | 49                      | 61                      | 43                      | -18            | -29.51%          | 61                      |
| Junior                    | 39                      | 29                      | 23                      | 28                      | 5              | 21.74%           | 23                      |
| Senior                    | 11                      | 18                      | 12                      | 6                       | -6             | -50.00%          | 12                      |
| Non Degree                | 10                      | 9                       | 12                      | 10                      | -2             | -16.67%          | 12                      |
| Post Baccalaureate        | 1                       | 2                       | 2                       | 0                       | -2             | -100.00%         | 2                       |
| High School (Dual Credit) | 52                      | 79                      | 69                      | 45                      | -24            | -34.78%          | 69                      |
| Other Campuses            | 478                     | 499                     | 447                     | 292                     | -155           | -34.68%          | 450                     |
| Other**                   | 12                      | 20                      | 16                      | 14                      | -2             | -12.50%          | 16                      |
| Total                     | 744                     | 787                     | 710                     | 486                     | -224           | -31.55%          | 713                     |
| Carlsbad:                 |                         |                         |                         |                         |                |                  |                         |
| First Time Freshmen       | 12                      | 10                      | 11                      | 6                       | -5             | -45.45%          | 11                      |
| Undergraduate Transfers   | 21                      | 15                      | 7                       | 4                       | -3             | -42.86%          | 7                       |
| Continuing Undergraduates | 217                     | 197                     | 136                     | 151                     | 15             | 11.03%           | 136                     |
| Freshmen                  | 43                      | 39                      | 24                      | 27                      | 3              | 12.50%           | 24                      |
| Sophomore                 | 64                      | 71                      | 46                      | 51                      | 5              | 10.87%           | 46                      |
| Junior                    | 53                      | 50                      | 39                      | 42                      | 3              | 7.69%            | 39                      |
| Senior                    | 45                      | 29                      | 23                      | 28                      | 5              | 21.74%           | 23                      |
| Non Degree                | 12                      | 8                       | 3                       | 3                       | 0              | 0.00%            | 3                       |
| Post Baccalaureate        | 0                       | 0                       | 1                       | 0                       | -1             | -100.00%         | 1                       |
| High School (Dual Credit) | 36                      | 21                      | 25                      | 42                      | 17             | 68.00%           | 25                      |
| Other Campuses            | 402                     | 440                     | 408                     | 297                     | -111           | -27.21%          | 409                     |
| Other**                   | 26                      | 23                      | 25                      | 13                      | -12            | -48.00%          | 25                      |
| Total                     | 714                     | 706                     | 612                     | 513                     | -99            | -16.18%          | 613                     |