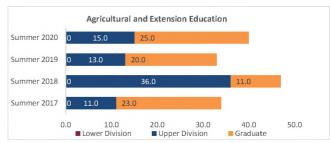

# College of Agricultural, Consumer and Environmental Sciences

Census HED Student Credit Hours (SCH) by Department Summer 2017 through Summer 2020 New Mexico State University - Las Cruces Campus

|                                         |                | Student Credit Ho       | urs (Based on Co        | urse Prefix)            |                         |                |                  |                         |
|-----------------------------------------|----------------|-------------------------|-------------------------|-------------------------|-------------------------|----------------|------------------|-------------------------|
| Department                              | SCH Level      | Summer 2017<br>06/09/17 | Summer 2018<br>06/06/18 | Summer 2019<br>06/05/19 | Summer 2020<br>06/09/20 | 1 yr<br>Change | 1 yr<br>% Change | CENSUS 2019<br>06/07/19 |
|                                         | Lower Division | 0.0                     | 0.0                     |                         |                         | 0.0            | N/A              | 0.                      |
| Agricultural, Consumer and              | Upper Division | 0.0                     | 0.0                     | 0.0                     | 0.0                     | 0.0            | N/A              | 0                       |
| nvironmental Sciences                   | Graduate       | 14.0                    | 13.0                    | 23.0                    | 11.0                    | -12.0          | -52.2%           | 10                      |
|                                         | Total          | 14.0                    | 13.0                    | 23.0                    | 11.0                    | -12.0          | -52.2%           | 10                      |
|                                         | Lower Division | 3.0                     | 30.0                    | 0.0                     | 0.0                     | 0.0            | N/A              | -30.                    |
| Agricultural Economics and Agricultural | Upper Division | 0.0                     | 0.0                     | 0.0                     | 0.0                     | 0.0            | N/A              | 0                       |
| Business                                | Graduate       | 1.0                     | 14.0                    | 3.0                     | 4.0                     | 1.0            | 33.3%            | -11                     |
|                                         | Total          | 4.0                     | 44.0                    | 3.0                     | 4.0                     | 1.0            | 33.3%            | -41                     |
|                                         | Lower Division | 0.0                     | 0.0                     | 0.0                     | 0.0                     | 0.0            | N/A              | 0.                      |
|                                         | Upper Division | 11.0                    | 36.0                    | 13.0                    | 15.0                    | 2.0            | 15.4%            | -23                     |
| Agricultural and Extension Education    | Graduate       | 23.0                    | 11.0                    | 20.0                    | 25.0                    | 5.0            | 25.0%            | 9                       |
|                                         | Total          | 34.0                    | 47.0                    | 33.0                    | 40.0                    | 7.0            | 21.2%            | -14                     |
|                                         | Lower Division | 0.0                     | 0.0                     | 0.0                     | 0.0                     | 0.0            | N/A              | 0.                      |
|                                         | Upper Division | 0.0                     | 0.0                     | 4.0                     | 0.0                     | -4.0           | -100.0%          | 4.                      |
| Animal and Range Sciences               | Graduate       | 11.0                    | 3.0                     | 10.0                    | 4.0                     | -6.0           | -60.0%           | 7.                      |
|                                         | Total          | 11.0                    | 3.0                     | 14.0                    | 4.0                     | -10.0          | -71.4%           | 11.                     |
|                                         | Lower Division | 0.0                     | 0.0                     | 0.0                     | 0.0                     | 0.0            | N/A              | 0.                      |
| ntomology, Plant Pathology and Weed     | Upper Division | 0.0                     | 0.0                     | 0.0                     | 0.0                     | 0.0            | N/A              | 0.                      |
| Science                                 | Graduate       | 1.0                     | 2.0                     | 1.0                     |                         | 0.0            | 0.0%             | -1.                     |
| Total 1.0 2.0 1.0 1.0 0                 | 0.0            | 0.0%                    | -1.                     |                         |                         |                |                  |                         |
|                                         | Lower Division | 36.0                    | 69.0                    | 0.0                     | 11.0                    | 11.0           | N/A              | -69.                    |
|                                         | Upper Division | 189.0                   | 16.0                    | 65.0                    | 150.0                   | 85.0           | 130.8%           | 49.                     |
| Family and Consumer Sciences            | Graduate       | 101.0                   | 77.0                    | 92.0                    | 100.0                   | 8.0            | 8.7%             | 15.                     |
|                                         | Total          | 326.0                   | 162.0                   | 157.0                   |                         | 104.0          | 66.2%            | -5.                     |
|                                         | Lower Division | 15.0                    | 0.0                     | 0.0                     |                         | 0.0            | N/A              | 0.                      |
|                                         | Upper Division | 36.0                    | 0.0                     | 3.0                     |                         | -3.0           | -100.0%          | 3.                      |
| Fish, Wildlife and Conservation Ecology | Graduate       | 8.0                     | 9.0                     | 1.0                     |                         | 3.0            | 300.0%           | -8.                     |
|                                         | Total          | 59.0                    | 9.0                     | 4.0                     |                         | 0.0            | 0.0%             | -5.                     |
|                                         | Lower Division | 0.0                     | 0.0                     | 0.0                     | 0.0                     | 0.0            | N/A              | 0.                      |
|                                         | Upper Division | 0.0                     | 0.0                     | 0.0                     | 0.0                     | 0.0            | N/A              | 0.                      |
| Honors                                  | Graduate       | 0.0                     | 0.0                     | 0.0                     | 0.0                     | 0.0            | N/A              | 0.                      |
|                                         | Total          | 0.0                     | 0.0                     | 0.0                     | 0.0                     | 0.0            | N/A              | 0.                      |
|                                         | Lower Division | 0.0                     | 0.0                     | 24.0                    | 21.0                    | -3.0           | -12.5%           | 24.                     |
| Hotel, Restaurant and Tourism           | Upper Division | 49.0                    | 32.0                    | 28.0                    | 29.0                    | 1.0            | 3.6%             | -4.                     |
|                                         | Graduate       | 0.0                     | 1.0                     | 0.0                     | 0.0                     | 0.0            | 3.6%<br>N/A      | -4.                     |
| Vlanagement                             | Total          | 49.0                    | 33.0                    | 52.0                    | 50.0                    | -2.0           | -3.8%            | 19.                     |
|                                         | BIOCOVECO      |                         |                         |                         |                         |                | 10000000         |                         |
|                                         | Lower Division | 0.0                     | 0.0                     | 0.0                     |                         | 0.0            | N/A              | 0                       |
| Plant and Environmental Sciences        | Upper Division | 13.0                    | 1.0                     | 9.0                     | 10.0                    | 1.0            | 11.1%            | 8.                      |
|                                         | Graduate       | 31.0                    | 35.0                    | 32.0                    | 2.0                     | -30.0          | -93.8%           | -3                      |
|                                         | Total          | 44.0                    | 36.0                    | 41.0                    | 12.0                    | -29.0          | -70.7%           | 5.                      |
|                                         | Lower Division | 54.0                    | 99.0                    | 24.0                    | 32.0                    | 8.0            | 33.3%            | -75.                    |
| Total Agricultural, Consumer and        | Upper Division | 298.0                   | 85.0                    | 122.0                   | 204.0                   | 82.0           | 67.2%            | 37.                     |
| Environ mental Sciences                 | Graduate       | 190.0                   | 165.0                   | 182.0                   | 151.0                   | -31.0          | -17.0%           | 17.                     |
|                                         | Total          | 542.0                   | 349.0                   | 328.0                   | 387.0                   | 59.0           | 18.0%            | -21.                    |