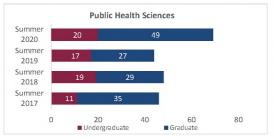

#### College of Arts and Sciences - Totals

Census HED Student Credit Hours (SCH) by Department Summer 2017 through Summer 2020

|                         |                | Student Credit Ho       | urs (Based on Co        | urse Prefix)            |                         |                |                                                                                                                                     |                         |
|-------------------------|----------------|-------------------------|-------------------------|-------------------------|-------------------------|----------------|-------------------------------------------------------------------------------------------------------------------------------------|-------------------------|
| Department              | SCH Level      | Summer 2017<br>06/09/17 | Summer 2018<br>01/00/00 | Summer 2019<br>06/05/19 | Summer 2020<br>06/09/20 | 1 yr<br>Change | 1 yr<br>% Change                                                                                                                    | CENSUS 2019<br>06/07/19 |
|                         | Lower Division | 138.0                   | 54.0                    | 159.0                   | 300.0                   | 141.0          | 88.7%                                                                                                                               | 159                     |
| Fine Arts               | Upper Division | 131.0                   | 66.0                    | 107.0                   | 160.0                   | 53.0           | 49.5%                                                                                                                               | 107                     |
| Fille Aits              | Graduate       | 19.0                    | 15.0                    | 15.0                    | 15.0                    | 0.0            | 0.0%                                                                                                                                | 15                      |
|                         | Total          | 288.0                   | 135.0                   | 281.0                   | 475.0                   | 194.0          | % Change  0 88.7% 49.5% 1 0.0% 69.0% 1 13.6% 1 -6.4% 1 -0.3% 1 104.5% 1 11.0% 1 -22.2% 1 N/A -60.0% 1 N/A                           | 281                     |
|                         | Lower Division | 833.0                   | 608.0                   | 853.0                   | 969.0                   | 116.0          | 13.6%                                                                                                                               | 853                     |
| Humanities              | Upper Division | 447.0                   | 345.0                   | 447.0                   | 432.0                   | -15.0          | -3.4%                                                                                                                               | 447.                    |
| Humanities              | Graduate       | 412.0                   | 274.0                   | 314.0                   | 294.0                   | -20.0          | -6.4%                                                                                                                               | 314                     |
| A 6 6 F                 | Total          | 1,692.0                 | 1,227.0                 | 1,614.0                 | 1,695.0                 | 81.0           | 5.0%                                                                                                                                | 1,614.                  |
| ciences                 | Lower Division | 2,241.0                 | 1,948.0                 | 1,694.0                 | 2,445.0                 | 751.0          | 44.3%                                                                                                                               | 1,687.                  |
|                         | Upper Division | 583.0                   | 592.0                   | 594.0                   | 592.0                   | -2.0           | -0.3%                                                                                                                               | 594                     |
| Sciences                | Graduate       | 46.0                    | 55.0                    | 44.0                    | 90.0                    | 46.0           | % Change 88.7% 49.5% 0.0% 69.0% 13.6% -3.4% -6.4% 5.0% 44.3% 104.5% 34.1% -29.1% 11.0% -11.5% -2.2% N/A -60.0% N/A -60.0% 7.7% 1.1% | 44.                     |
|                         | Total          | 2,870.0                 | 2,595.0                 | 2,332.0                 | 3,127.0                 | 795.0          |                                                                                                                                     | 2,325.                  |
|                         | Lower Division | 681.0                   | 762.0                   | 867.0                   | 615.0                   | -252.0         | -29.1%                                                                                                                              | 864.                    |
|                         | Upper Division | 1,478.0                 | 1,432.0                 | 1,893.0                 | 2,101.0                 | 208.0          | 11.0%                                                                                                                               | 1,893.                  |
| Social Sciences         | Graduate       | 210.0                   | 198.0                   | 174.0                   | 154.0                   | -20.0          | -11.5%                                                                                                                              | 174.                    |
|                         | Total          | 2,369.0                 | 2,392.0                 | 2,934.0                 | 2,870.0                 | -64.0          | -2.2%                                                                                                                               | 2,931                   |
|                         | Lower Division | 0.0                     | 0.0                     | 0.0                     | 0.0                     | 0.0            | N/A                                                                                                                                 | 0.                      |
| Other                   | Upper Division | 6.0                     | 18.0                    | 15.0                    | 6.0                     | -9.0           | -60.0%                                                                                                                              | 15                      |
| otner                   | Graduate       | 0.0                     | 0.0                     | 0.0                     | 0.0                     | 0.0            | N/A                                                                                                                                 | 0.                      |
|                         | Total          | 6.0                     | 18.0                    | 15.0                    | 6.0                     | -9.0           | -60.0%                                                                                                                              | 15.                     |
|                         | Lower Division | 3,893.0                 | 3,372.0                 | 3,573.0                 | 4,329.0                 | 756.0          | 21.2%                                                                                                                               | 3,563.                  |
| T                       | Upper Division | 2,645.0                 | 2,453.0                 | 3,056.0                 | 3,291.0                 | 235.0          | 7.7%                                                                                                                                | 3,056.                  |
| Total Arts and Sciences | Graduate       | 687.0                   | 542.0                   | 547.0                   | 553.0                   | 6.0            | 0 -0.3% 104.5% 1 104.5% 1 34.1% 0 -29.1% 0 -11.0% 0 -11.5% 1 -2.2% 0 N/A 0 -60.0% N/A 0 -60.0% 0 21.2% 0 7.7% 0 1.1%                | 547                     |
|                         | Total          | 7,225.0                 | 6,367.0                 | 7,176.0                 | 8,173.0                 | 997.0          | 13.9%                                                                                                                               | 7,166.                  |