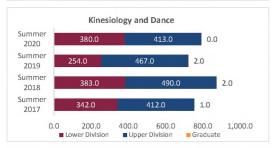

#### College of Arts and Sciences - Totals

Census HED Student Credit Hours (SCH) by Department Summer 2017 through Summer 2020

|                         |                | Student Credit Ho       | urs (Based on Co        | urse Prefix)            |                         |                |                                                                                                                                     |                         |
|-------------------------|----------------|-------------------------|-------------------------|-------------------------|-------------------------|----------------|-------------------------------------------------------------------------------------------------------------------------------------|-------------------------|
| Department              | SCH Level      | Summer 2017<br>06/09/17 | Summer 2018<br>01/00/00 | Summer 2019<br>06/05/19 | Summer 2020<br>06/09/20 | 1 yr<br>Change | 1 yr<br>% Change                                                                                                                    | CENSUS 2019<br>06/07/19 |
|                         | Lower Division | 138.0                   | 54.0                    | 159.0                   | 300.0                   | 141.0          | 88.7%                                                                                                                               | 159                     |
| Fine Arts               | Upper Division | 131.0                   | 66.0                    | 107.0                   | 160.0                   | 53.0           | 49.5%                                                                                                                               | 107                     |
| Fille Aits              | Graduate       | 19.0                    | 15.0                    | 15.0                    | 15.0                    | 0.0            | 0.0%                                                                                                                                | 15                      |
|                         | Total          | 288.0                   | 135.0                   | 281.0                   | 475.0                   | 194.0          | % Change  0 88.7% 49.5% 1 0.0% 69.0% 1 13.6% 1 -6.4% 1 -0.3% 1 104.5% 1 11.0% 1 -22.2% 1 N/A -60.0% 1 N/A                           | 281                     |
|                         | Lower Division | 833.0                   | 608.0                   | 853.0                   | 969.0                   | 116.0          | 13.6%                                                                                                                               | 853                     |
| Humanities              | Upper Division | 447.0                   | 345.0                   | 447.0                   | 432.0                   | -15.0          | -3.4%                                                                                                                               | 447.                    |
| Humanities              | Graduate       | 412.0                   | 274.0                   | 314.0                   | 294.0                   | -20.0          | -6.4%                                                                                                                               | 314                     |
| A 6 6 F                 | Total          | 1,692.0                 | 1,227.0                 | 1,614.0                 | 1,695.0                 | 81.0           | 5.0%                                                                                                                                | 1,614.                  |
| ciences                 | Lower Division | 2,241.0                 | 1,948.0                 | 1,694.0                 | 2,445.0                 | 751.0          | 44.3%                                                                                                                               | 1,687.                  |
|                         | Upper Division | 583.0                   | 592.0                   | 594.0                   | 592.0                   | -2.0           | -0.3%                                                                                                                               | 594                     |
| Sciences                | Graduate       | 46.0                    | 55.0                    | 44.0                    | 90.0                    | 46.0           | % Change 88.7% 49.5% 0.0% 69.0% 13.6% -3.4% -6.4% 5.0% 44.3% 104.5% 34.1% -29.1% 11.0% -11.5% -2.2% N/A -60.0% N/A -60.0% 7.7% 1.1% | 44.                     |
|                         | Total          | 2,870.0                 | 2,595.0                 | 2,332.0                 | 3,127.0                 | 795.0          |                                                                                                                                     | 2,325.                  |
|                         | Lower Division | 681.0                   | 762.0                   | 867.0                   | 615.0                   | -252.0         | -29.1%                                                                                                                              | 864.                    |
|                         | Upper Division | 1,478.0                 | 1,432.0                 | 1,893.0                 | 2,101.0                 | 208.0          | 11.0%                                                                                                                               | 1,893.                  |
| Social Sciences         | Graduate       | 210.0                   | 198.0                   | 174.0                   | 154.0                   | -20.0          | -11.5%                                                                                                                              | 174.                    |
|                         | Total          | 2,369.0                 | 2,392.0                 | 2,934.0                 | 2,870.0                 | -64.0          | -2.2%                                                                                                                               | 2,931                   |
|                         | Lower Division | 0.0                     | 0.0                     | 0.0                     | 0.0                     | 0.0            | N/A                                                                                                                                 | 0.                      |
| Other                   | Upper Division | 6.0                     | 18.0                    | 15.0                    | 6.0                     | -9.0           | -60.0%                                                                                                                              | 15                      |
| otner                   | Graduate       | 0.0                     | 0.0                     | 0.0                     | 0.0                     | 0.0            | N/A                                                                                                                                 | 0.                      |
|                         | Total          | 6.0                     | 18.0                    | 15.0                    | 6.0                     | -9.0           | -60.0%                                                                                                                              | 15.                     |
|                         | Lower Division | 3,893.0                 | 3,372.0                 | 3,573.0                 | 4,329.0                 | 756.0          | 21.2%                                                                                                                               | 3,563.                  |
| T                       | Upper Division | 2,645.0                 | 2,453.0                 | 3,056.0                 | 3,291.0                 | 235.0          | 7.7%                                                                                                                                | 3,056.                  |
| Total Arts and Sciences | Graduate       | 687.0                   | 542.0                   | 547.0                   | 553.0                   | 6.0            | 0 -0.3% 104.5% 1 104.5% 1 34.1% 0 -29.1% 0 -11.0% 0 -11.5% 1 -2.2% 0 N/A 0 -60.0% N/A 0 -60.0% 0 21.2% 0 7.7% 0 1.1%                | 547                     |
|                         | Total          | 7,225.0                 | 6,367.0                 | 7,176.0                 | 8,173.0                 | 997.0          | 13.9%                                                                                                                               | 7,166.                  |