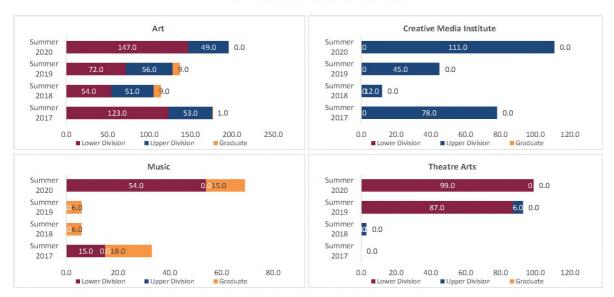

# College of Arts and Sciences - Fine Arts

Census HED Student Credit Hours (SCH) by Department Summer 2017 through Summer 2020

|                                     | 767            | Student Credit Ho       | urs (Based on Co        | urse Prefix)            |                         |                |                     |                         |
|-------------------------------------|----------------|-------------------------|-------------------------|-------------------------|-------------------------|----------------|---------------------|-------------------------|
| Department                          | SCH Level      | Summer 2017<br>06/09/17 | Summer 2018<br>01/00/00 | Summer 2019<br>06/05/19 | Summer 2020<br>06/09/20 | 1 yr<br>Change | 1 yr<br>% Change    | CENSUS 2019<br>06/07/19 |
|                                     | Lower Division | 123.0                   | 54.0                    | 72.0                    | 147.0                   | 75.0           | 104.2%              | 72.0                    |
| Art                                 | Upper Division | 53.0                    | 51.0                    | 56.0                    | 49.0                    | -7.0           | -12.5%              | 56.0                    |
| AIL                                 | Graduate       | 1.0                     | 9.0                     | 9.0                     | 0.0                     | -9.0           | -100.0%             | 9.0                     |
|                                     | Total          | 177.0                   | 114.0                   | 137.0                   | 196.0                   | 59.0           | 43.1%               | 137.0                   |
|                                     | Lower Division | 0.0                     | 0.0                     | 0.0                     | 0.0                     | 0.0            | N/A                 | 0.0                     |
| Creative Media Institute            | Upper Division | 78.0                    | 12.0                    | 45.0                    | 111.0                   | 66.0           | 146.7%              | 45.0                    |
| reative Media Institute             | Graduate       | 0.0                     | 0.0                     | 0.0                     | 0.0                     | 0.0            | N/A                 | 0.0                     |
|                                     | Total          | 78.0                    | 12.0                    | 45.0                    | 111.0                   | 66.0           | 146.7%              | 45.0                    |
|                                     | Lower Division | 15.0                    | 0.0                     | 0.0                     | 54.0                    | 54.0           | N/A                 | 0.0                     |
| Music                               | Upper Division | 0.0                     | 0.0                     | 0.0                     | 0.0                     | 0.0            | 54.0 N/A<br>0.0 N/A | 0.0                     |
| viusic                              | Graduate       | 18.0                    | 6.0                     | 6.0                     | 15.0                    | 9.0            | 150.0%              | 6.0                     |
|                                     | Total          | 33.0                    | 6.0                     | 6.0                     | 69.0                    | 63.0           | 1050.0%             | 6.0                     |
|                                     | Lower Division | 0.0                     | 0.0                     | 87.0                    | 99.0                    | 12.0           | 13.8%               | 87.0                    |
| Theatre Arts                        | Upper Division | 0.0                     | 3.0                     | 6.0                     | 0.0                     | -6.0           | -100.0%             | 6.0                     |
| illeatie Aits                       | Graduate       | 0.0                     | 0.0                     | 0.0                     | 0.0                     | 0.0            | N/A                 | 0.0                     |
|                                     | Total          | 0.0                     | 3.0                     | 93.0                    | 99.0                    | 6.0            | 6.5%                | 93.0                    |
|                                     | Lower Division | 138.0                   | 54.0                    | 159.0                   | 300.0                   | 141.0          | 88.7%               | 159.0                   |
| Total Arts and Sciences - Fine Arts | Upper Division | 131.0                   | 66.0                    | 107.0                   | 160.0                   | 53.0           | 49.5%               | 107.0                   |
| Total Arts and Sciences - Fine Arts | Graduate       | 19.0                    | 15.0                    | 15.0                    | 15.0                    | 0.0            | 0.0%                | 15.0                    |
|                                     | Total          | 288.0                   | 135.0                   | 281.0                   | 475.0                   | 194.0          | 69.0%               | 281.0                   |