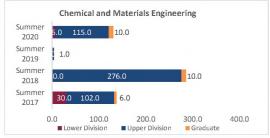

# Census Date Student Credit Hours (SCH) Summer 2017 through Summer 2020

New Mexico State University - Las Cruces Campus

|                            | Student Credit Hours (Based on Course Prefix) |                         |                         |                         |                         |                |                  |                         |  |  |  |  |
|----------------------------|-----------------------------------------------|-------------------------|-------------------------|-------------------------|-------------------------|----------------|------------------|-------------------------|--|--|--|--|
| College                    | SCH Level                                     | Summer 2017<br>06/09/17 | Summer 2018<br>06/06/18 | Summer 2019<br>06/05/19 | Summer 2020<br>06/09/20 | 1 yr<br>Change | 1 yr<br>% Change | CENSUS 2019<br>06/07/19 |  |  |  |  |
|                            | Lower Division                                | 54.0                    | 99.0                    | 24.0                    | 32.0                    | 8.0            | 33.3%            | -75.                    |  |  |  |  |
| Agricultural, Consumer and | Upper Division                                | 298.0                   | 85.0                    | 122.0                   | 204.0                   | 82.0           | 67.2%            | 37.                     |  |  |  |  |
| Environ mental Sciences    | Graduate                                      | 190.0                   | 165.0                   | 182.0                   | 151.0                   | -31.0          | -17.0%           | 17.                     |  |  |  |  |
|                            | Total ACES                                    | 542.0                   | 349.0                   | 328.0                   | 387.0                   | 59.0           | 18.0%            | -21.                    |  |  |  |  |
|                            | Lower Division                                | 3,893.0                 | 3,372.0                 | 3,573.0                 | 4,329.0                 | 756.0          | 21.2%            | 191.                    |  |  |  |  |
| Arts and Sciences          | Upper Division                                | 2,645.0                 | 2,453.0                 | 3,056.0                 | 3,291.0                 | 235.0          | 7.7%             | 603.                    |  |  |  |  |
| Arts and Sciences          | Graduate                                      | 687.0                   | 542.0                   | 547.0                   | 553.0                   | 6.0            | 1.1%             | 5.                      |  |  |  |  |
|                            | Total AS                                      | 7,225.0                 | 6,367.0                 | 7,176.0                 | 8,173.0                 | 997.0          | 13.9%            | 799.                    |  |  |  |  |
|                            | Lower Division                                | 570.0                   | 579.0                   | 576.0                   | 585.0                   | 9.0            | 1.6%             | -6.                     |  |  |  |  |
| D                          | Upper Division                                | 2,307.0                 | 2,232.0                 | 1,785.0                 | 2,121.0                 | 336.0          | 18.8%            | -447.                   |  |  |  |  |
| Business                   | Graduate                                      | 849.0                   | 957.0                   | 1,062.0                 | 1,157.0                 | 95.0           | 8.9%             | 105.                    |  |  |  |  |
|                            | Total BA                                      | 3,726.0                 | 3,768.0                 | 3,423.0                 | 3,863.0                 | 440.0          | 12.9%            | -348.                   |  |  |  |  |
|                            | Lower Division                                | 474.0                   | 767.0                   | 638.0                   | 742.0                   | 104.0          | 16.3%            | -132.                   |  |  |  |  |
|                            | Upper Division                                | 1,294.0                 | 1,681.0                 | 1,661.0                 | 1,601.0                 | -60.0          | -3.6%            | -20.                    |  |  |  |  |
| Education                  | Graduate                                      | 2,405.0                 | 2,119.0                 | 1,916.0                 | 1,869.0                 | -47.0          | -2.5%            | -203.                   |  |  |  |  |
|                            | Total ED                                      | 4,173.0                 | 4,567.0                 | 4,215.0                 | 4,212.0                 | -3.0           | -0.1%            | -355.                   |  |  |  |  |
|                            | Lower Division                                | 670.0                   | 737.0                   | 453.0                   | 441.0                   | -12.0          | -2.6%            | -284.                   |  |  |  |  |
|                            | Upper Division                                | 2,716.0                 | 2,714.0                 | 1,759.5                 | 1,494.0                 | -265.5         | -15.1%           | -954.                   |  |  |  |  |
| Engineering                | Graduate                                      | 245.0                   | 247.0                   | 246.0                   | 235.0                   | -11.0          | -4.5%            | -1.                     |  |  |  |  |
|                            | Total EG                                      | 3,631.0                 | 3,698.0                 | 2,458.5                 | 2,170.0                 | -288.5         | -11.7%           | -1,239.                 |  |  |  |  |
| La. 1000                   | Graduate                                      | 27.0                    | 39.0                    | 10.0                    | 1.0                     | -9.0           | -90.0%           | -29.                    |  |  |  |  |
| Graduate                   | Total GR                                      | 27.0                    | 39.0                    | 10.0                    | 1.0                     | -9.0           | -90.0%           | -29.                    |  |  |  |  |
|                            | Lower Division                                | 137.0                   | 111.0                   | 313.0                   | 238.0                   | -75.0          | -24.0%           | 202.                    |  |  |  |  |
|                            | Upper Division                                | 1,304.0                 | 566.0                   | 1,256.0                 | 988.0                   | -268.0         | -21.3%           | 690.                    |  |  |  |  |
| Health and Social Services | Graduate                                      | 720.0                   | 523.0                   | 547.0                   | 754.0                   | 207.0          | 37.8%            | 24.                     |  |  |  |  |
|                            | Total HS                                      | 2,161.0                 | 1,200.0                 | 2,116.0                 | 1,980.0                 | -136.0         | -6.4%            | 916.                    |  |  |  |  |
|                            | Lower Division                                | 0.0                     | 0.0                     | 0.0                     | 0.0                     | 0.0            | N/A              | 0.                      |  |  |  |  |
|                            | Upper Division                                | 0.0                     | 0.0                     | 0.0                     | 0.0                     | 0.0            | N/A              | 0.                      |  |  |  |  |
| Library Science            | Graduate                                      | 0.0                     | 0.0                     | 0.0                     | 0.0                     | 0.0            | N/A              | 0.                      |  |  |  |  |
|                            | Total LS                                      | 0.0                     | 0.0                     | 0.0                     | 0.0                     | 0.0            | N/A              | 0.                      |  |  |  |  |
|                            | Lower Division                                | 59.0                    | 72.0                    | 152.0                   | 18.0                    | -134.0         | -88.2%           | 80.                     |  |  |  |  |
|                            | Upper Division                                | 0.0                     | 0.0                     | 0.0                     | 0.0                     | 0.0            | N/A              | 0.                      |  |  |  |  |
| NIV                        | Graduate                                      | 0.0                     | 0.0                     | 0.0                     | 0.0                     | 0.0            | N/A              | 0.                      |  |  |  |  |
|                            | Total UNIV                                    | 59.0                    | 72.0                    | 152.0                   | 18.0                    | -134.0         | -88.2%           | 80.                     |  |  |  |  |
| 0                          | Lower Division                                | 5,857.0                 | 5,737.0                 | 5,729.0                 | 6,385.0                 | 656.0          | 11.5%            | -24.                    |  |  |  |  |
|                            | Upper Division                                | 10,564.0                | 9,731.0                 | 9,639.5                 | 9,699.0                 | 59.5           | 0.6%             | -91.                    |  |  |  |  |
| Total Las Cruces Campus    | Graduate                                      | 5,123.0                 | 4,592.0                 | 4,510.0                 | 4,720.0                 | 210.0          | 4.7%             | -82.                    |  |  |  |  |
|                            | Total                                         | 21,544.0                | 20,060.0                | 19,878.5                | 20,804.0                | 925.5          | 4.7%             | -197.                   |  |  |  |  |