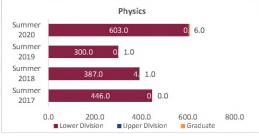

# College of Arts and Sciences - Fine Arts

Census HED Student Credit Hours (SCH) by Department Summer 2017 through Summer 2020

|                                     | 767            | Student Credit Ho       | urs (Based on Co        | urse Prefix)            |                         |                |                     |                         |
|-------------------------------------|----------------|-------------------------|-------------------------|-------------------------|-------------------------|----------------|---------------------|-------------------------|
| Department                          | SCH Level      | Summer 2017<br>06/09/17 | Summer 2018<br>01/00/00 | Summer 2019<br>06/05/19 | Summer 2020<br>06/09/20 | 1 yr<br>Change | 1 yr<br>% Change    | CENSUS 2019<br>06/07/19 |
|                                     | Lower Division | 123.0                   | 54.0                    | 72.0                    | 147.0                   | 75.0           | 104.2%              | 72.0                    |
| Art                                 | Upper Division | 53.0                    | 51.0                    | 56.0                    | 49.0                    | -7.0           | -12.5%              | 56.0                    |
| AIL                                 | Graduate       | 1.0                     | 9.0                     | 9.0                     | 0.0                     | -9.0           | -100.0%             | 9.0                     |
|                                     | Total          | 177.0                   | 114.0                   | 137.0                   | 196.0                   | 59.0           | 43.1%               | 137.0                   |
|                                     | Lower Division | 0.0                     | 0.0                     | 0.0                     | 0.0                     | 0.0            | N/A                 | 0.0                     |
| Creative Media Institute            | Upper Division | 78.0                    | 12.0                    | 45.0                    | 111.0                   | 66.0           | 146.7%              | 45.0                    |
| reative Media Institute             | Graduate       | 0.0                     | 0.0                     | 0.0                     | 0.0                     | 0.0            | N/A                 | 0.0                     |
|                                     | Total          | 78.0                    | 12.0                    | 45.0                    | 111.0                   | 66.0           | 146.7%              | 45.0                    |
|                                     | Lower Division | 15.0                    | 0.0                     | 0.0                     | 54.0                    | 54.0           | N/A                 | 0.0                     |
| Music                               | Upper Division | 0.0                     | 0.0                     | 0.0                     | 0.0                     | 0.0            | 54.0 N/A<br>0.0 N/A | 0.0                     |
| viusic                              | Graduate       | 18.0                    | 6.0                     | 6.0                     | 15.0                    | 9.0            | 150.0%              | 6.0                     |
|                                     | Total          | 33.0                    | 6.0                     | 6.0                     | 69.0                    | 63.0           | 1050.0%             | 6.0                     |
|                                     | Lower Division | 0.0                     | 0.0                     | 87.0                    | 99.0                    | 12.0           | 13.8%               | 87.0                    |
| Theatre Arts                        | Upper Division | 0.0                     | 3.0                     | 6.0                     | 0.0                     | -6.0           | -100.0%             | 6.0                     |
| illeatie Aits                       | Graduate       | 0.0                     | 0.0                     | 0.0                     | 0.0                     | 0.0            | N/A                 | 0.0                     |
|                                     | Total          | 0.0                     | 3.0                     | 93.0                    | 99.0                    | 6.0            | 6.5%                | 93.0                    |
|                                     | Lower Division | 138.0                   | 54.0                    | 159.0                   | 300.0                   | 141.0          | 88.7%               | 159.0                   |
| Total Arts and Sciences - Fine Arts | Upper Division | 131.0                   | 66.0                    | 107.0                   | 160.0                   | 53.0           | 49.5%               | 107.0                   |
| Total Arts and Sciences - Fine Arts | Graduate       | 19.0                    | 15.0                    | 15.0                    | 15.0                    | 0.0            | 0.0%                | 15.0                    |
|                                     | Total          | 288.0                   | 135.0                   | 281.0                   | 475.0                   | 194.0          | 69.0%               | 281.0                   |