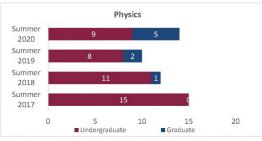

#### College of Arts and Sciences - Totals

Census HED Student Credit Hours (SCH) by Department Summer 2017 through Summer 2020

|                         |                | Student Credit Ho       | urs (Based on Co        | urse Prefix)            |                         |                |                                                                                                                                     |                         |
|-------------------------|----------------|-------------------------|-------------------------|-------------------------|-------------------------|----------------|-------------------------------------------------------------------------------------------------------------------------------------|-------------------------|
| Department              | SCH Level      | Summer 2017<br>06/09/17 | Summer 2018<br>01/00/00 | Summer 2019<br>06/05/19 | Summer 2020<br>06/09/20 | 1 yr<br>Change | 1 yr<br>% Change                                                                                                                    | CENSUS 2019<br>06/07/19 |
|                         | Lower Division | 138.0                   | 54.0                    | 159.0                   | 300.0                   | 141.0          | 88.7%                                                                                                                               | 159                     |
| Fine Arts               | Upper Division | 131.0                   | 66.0                    | 107.0                   | 160.0                   | 53.0           | 49.5%                                                                                                                               | 107                     |
| Fille Aits              | Graduate       | 19.0                    | 15.0                    | 15.0                    | 15.0                    | 0.0            | 0.0%                                                                                                                                | 15                      |
|                         | Total          | 288.0                   | 135.0                   | 281.0                   | 475.0                   | 194.0          | % Change  0 88.7% 49.5% 1 0.0% 69.0% 1 13.6% 1 -6.4% 1 -0.3% 1 104.5% 1 11.0% 1 -22.2% 1 N/A -60.0% 1 N/A                           | 281                     |
|                         | Lower Division | 833.0                   | 608.0                   | 853.0                   | 969.0                   | 116.0          | 13.6%                                                                                                                               | 853                     |
| Humanities              | Upper Division | 447.0                   | 345.0                   | 447.0                   | 432.0                   | -15.0          | -3.4%                                                                                                                               | 447.                    |
| Humanities              | Graduate       | 412.0                   | 274.0                   | 314.0                   | 294.0                   | -20.0          | -6.4%                                                                                                                               | 314                     |
| A 6 6 F                 | Total          | 1,692.0                 | 1,227.0                 | 1,614.0                 | 1,695.0                 | 81.0           | 5.0%                                                                                                                                | 1,614.                  |
| ciences                 | Lower Division | 2,241.0                 | 1,948.0                 | 1,694.0                 | 2,445.0                 | 751.0          | 44.3%                                                                                                                               | 1,687.                  |
|                         | Upper Division | 583.0                   | 592.0                   | 594.0                   | 592.0                   | -2.0           | -0.3%                                                                                                                               | 594                     |
| Sciences                | Graduate       | 46.0                    | 55.0                    | 44.0                    | 90.0                    | 46.0           | % Change 88.7% 49.5% 0.0% 69.0% 13.6% -3.4% -6.4% 5.0% 44.3% 104.5% 34.1% -29.1% 11.0% -11.5% -2.2% N/A -60.0% N/A -60.0% 7.7% 1.1% | 44.                     |
|                         | Total          | 2,870.0                 | 2,595.0                 | 2,332.0                 | 3,127.0                 | 795.0          |                                                                                                                                     | 2,325.                  |
|                         | Lower Division | 681.0                   | 762.0                   | 867.0                   | 615.0                   | -252.0         | -29.1%                                                                                                                              | 864.                    |
|                         | Upper Division | 1,478.0                 | 1,432.0                 | 1,893.0                 | 2,101.0                 | 208.0          | 11.0%                                                                                                                               | 1,893.                  |
| Social Sciences         | Graduate       | 210.0                   | 198.0                   | 174.0                   | 154.0                   | -20.0          | -11.5%                                                                                                                              | 174.                    |
|                         | Total          | 2,369.0                 | 2,392.0                 | 2,934.0                 | 2,870.0                 | -64.0          | -2.2%                                                                                                                               | 2,931                   |
|                         | Lower Division | 0.0                     | 0.0                     | 0.0                     | 0.0                     | 0.0            | N/A                                                                                                                                 | 0.                      |
| Other                   | Upper Division | 6.0                     | 18.0                    | 15.0                    | 6.0                     | -9.0           | -60.0%                                                                                                                              | 15                      |
| otner                   | Graduate       | 0.0                     | 0.0                     | 0.0                     | 0.0                     | 0.0            | N/A                                                                                                                                 | 0.                      |
|                         | Total          | 6.0                     | 18.0                    | 15.0                    | 6.0                     | -9.0           | -60.0%                                                                                                                              | 15.                     |
|                         | Lower Division | 3,893.0                 | 3,372.0                 | 3,573.0                 | 4,329.0                 | 756.0          | 21.2%                                                                                                                               | 3,563.                  |
| T                       | Upper Division | 2,645.0                 | 2,453.0                 | 3,056.0                 | 3,291.0                 | 235.0          | 7.7%                                                                                                                                | 3,056.                  |
| Total Arts and Sciences | Graduate       | 687.0                   | 542.0                   | 547.0                   | 553.0                   | 6.0            | 0 -0.3% 104.5% 1 104.5% 1 34.1% 0 -29.1% 0 -11.0% 0 -11.5% 1 -2.2% 0 N/A 0 -60.0% N/A 0 -60.0% 0 21.2% 0 7.7% 0 1.1%                | 547                     |
|                         | Total          | 7,225.0                 | 6,367.0                 | 7,176.0                 | 8,173.0                 | 997.0          | 13.9%                                                                                                                               | 7,166.                  |