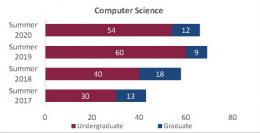

#### College of Arts and Sciences - Totals

Census HED Student Credit Hours (SCH) by Department Summer 2017 through Summer 2020

|                         |                | Student Credit Ho       | urs (Based on Co        | urse Prefix)            |                         |                |                                                                                                                                     |                         |
|-------------------------|----------------|-------------------------|-------------------------|-------------------------|-------------------------|----------------|-------------------------------------------------------------------------------------------------------------------------------------|-------------------------|
| Department              | SCH Level      | Summer 2017<br>06/09/17 | Summer 2018<br>01/00/00 | Summer 2019<br>06/05/19 | Summer 2020<br>06/09/20 | 1 yr<br>Change | 1 yr<br>% Change                                                                                                                    | CENSUS 2019<br>06/07/19 |
|                         | Lower Division | 138.0                   | 54.0                    | 159.0                   | 300.0                   | 141.0          | 88.7%                                                                                                                               | 159                     |
| Fine Arts               | Upper Division | 131.0                   | 66.0                    | 107.0                   | 160.0                   | 53.0           | 49.5%                                                                                                                               | 107                     |
| Fille Aits              | Graduate       | 19.0                    | 15.0                    | 15.0                    | 15.0                    | 0.0            | 0.0%                                                                                                                                | 15                      |
|                         | Total          | 288.0                   | 135.0                   | 281.0                   | 475.0                   | 194.0          | % Change  0 88.7% 49.5% 1 0.0% 69.0% 1 13.6% 1 -6.4% 1 -0.3% 1 104.5% 1 11.0% 1 -22.2% 1 N/A -60.0% 1 N/A                           | 281                     |
|                         | Lower Division | 833.0                   | 608.0                   | 853.0                   | 969.0                   | 116.0          | 13.6%                                                                                                                               | 853                     |
| Humanities              | Upper Division | 447.0                   | 345.0                   | 447.0                   | 432.0                   | -15.0          | -3.4%                                                                                                                               | 447.                    |
| Humanities              | Graduate       | 412.0                   | 274.0                   | 314.0                   | 294.0                   | -20.0          | -6.4%                                                                                                                               | 314                     |
| A 6 6 F                 | Total          | 1,692.0                 | 1,227.0                 | 1,614.0                 | 1,695.0                 | 81.0           | 5.0%                                                                                                                                | 1,614.                  |
| ciences                 | Lower Division | 2,241.0                 | 1,948.0                 | 1,694.0                 | 2,445.0                 | 751.0          | 44.3%                                                                                                                               | 1,687.                  |
|                         | Upper Division | 583.0                   | 592.0                   | 594.0                   | 592.0                   | -2.0           | -0.3%                                                                                                                               | 594                     |
| Sciences                | Graduate       | 46.0                    | 55.0                    | 44.0                    | 90.0                    | 46.0           | % Change 88.7% 49.5% 0.0% 69.0% 13.6% -3.4% -6.4% 5.0% 44.3% 104.5% 34.1% -29.1% 11.0% -11.5% -2.2% N/A -60.0% N/A -60.0% 7.7% 1.1% | 44.                     |
|                         | Total          | 2,870.0                 | 2,595.0                 | 2,332.0                 | 3,127.0                 | 795.0          |                                                                                                                                     | 2,325.                  |
|                         | Lower Division | 681.0                   | 762.0                   | 867.0                   | 615.0                   | -252.0         | -29.1%                                                                                                                              | 864.                    |
|                         | Upper Division | 1,478.0                 | 1,432.0                 | 1,893.0                 | 2,101.0                 | 208.0          | 11.0%                                                                                                                               | 1,893.                  |
| Social Sciences         | Graduate       | 210.0                   | 198.0                   | 174.0                   | 154.0                   | -20.0          | -11.5%                                                                                                                              | 174.                    |
|                         | Total          | 2,369.0                 | 2,392.0                 | 2,934.0                 | 2,870.0                 | -64.0          | -2.2%                                                                                                                               | 2,931                   |
|                         | Lower Division | 0.0                     | 0.0                     | 0.0                     | 0.0                     | 0.0            | N/A                                                                                                                                 | 0.                      |
| Other                   | Upper Division | 6.0                     | 18.0                    | 15.0                    | 6.0                     | -9.0           | -60.0%                                                                                                                              | 15                      |
| otner                   | Graduate       | 0.0                     | 0.0                     | 0.0                     | 0.0                     | 0.0            | N/A                                                                                                                                 | 0.                      |
|                         | Total          | 6.0                     | 18.0                    | 15.0                    | 6.0                     | -9.0           | -60.0%                                                                                                                              | 15.                     |
|                         | Lower Division | 3,893.0                 | 3,372.0                 | 3,573.0                 | 4,329.0                 | 756.0          | 21.2%                                                                                                                               | 3,563.                  |
| T                       | Upper Division | 2,645.0                 | 2,453.0                 | 3,056.0                 | 3,291.0                 | 235.0          | 7.7%                                                                                                                                | 3,056.                  |
| Total Arts and Sciences | Graduate       | 687.0                   | 542.0                   | 547.0                   | 553.0                   | 6.0            | 0 -0.3% 104.5% 1 104.5% 1 34.1% 0 -29.1% 0 -11.0% 0 -11.5% 1 -2.2% 0 N/A 0 -60.0% N/A 0 -60.0% 0 21.2% 0 7.7% 0 1.1%                | 547                     |
|                         | Total          | 7,225.0                 | 6,367.0                 | 7,176.0                 | 8,173.0                 | 997.0          | 13.9%                                                                                                                               | 7,166.                  |