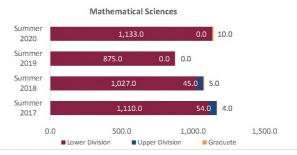

#### College of Arts and Sciences - Totals

Census HED Student Credit Hours (SCH) by Department Summer 2017 through Summer 2020

|                         |                | Student Credit Ho       | urs (Based on Co        | urse Prefix)            |                         |                |                                                                                                                                     |                         |
|-------------------------|----------------|-------------------------|-------------------------|-------------------------|-------------------------|----------------|-------------------------------------------------------------------------------------------------------------------------------------|-------------------------|
| Department              | SCH Level      | Summer 2017<br>06/09/17 | Summer 2018<br>01/00/00 | Summer 2019<br>06/05/19 | Summer 2020<br>06/09/20 | 1 yr<br>Change | 1 yr<br>% Change                                                                                                                    | CENSUS 2019<br>06/07/19 |
|                         | Lower Division | 138.0                   | 54.0                    | 159.0                   | 300.0                   | 141.0          | 88.7%                                                                                                                               | 159                     |
| Fine Arts               | Upper Division | 131.0                   | 66.0                    | 107.0                   | 160.0                   | 53.0           | 49.5%                                                                                                                               | 107                     |
| Fille Aits              | Graduate       | 19.0                    | 15.0                    | 15.0                    | 15.0                    | 0.0            | 0.0%                                                                                                                                | 15                      |
|                         | Total          | 288.0                   | 135.0                   | 281.0                   | 475.0                   | 194.0          | % Change  0 88.7% 49.5% 1 0.0% 69.0% 1 13.6% 1 -6.4% 1 -0.3% 1 104.5% 1 11.0% 1 -22.2% 1 N/A -60.0% 1 N/A                           | 281                     |
|                         | Lower Division | 833.0                   | 608.0                   | 853.0                   | 969.0                   | 116.0          | 13.6%                                                                                                                               | 853                     |
| Humanities              | Upper Division | 447.0                   | 345.0                   | 447.0                   | 432.0                   | -15.0          | -3.4%                                                                                                                               | 447.                    |
| Humanities              | Graduate       | 412.0                   | 274.0                   | 314.0                   | 294.0                   | -20.0          | -6.4%                                                                                                                               | 314                     |
| A 6 6 F                 | Total          | 1,692.0                 | 1,227.0                 | 1,614.0                 | 1,695.0                 | 81.0           | 5.0%                                                                                                                                | 1,614.                  |
| ciences                 | Lower Division | 2,241.0                 | 1,948.0                 | 1,694.0                 | 2,445.0                 | 751.0          | 44.3%                                                                                                                               | 1,687.                  |
|                         | Upper Division | 583.0                   | 592.0                   | 594.0                   | 592.0                   | -2.0           | -0.3%                                                                                                                               | 594                     |
| Sciences                | Graduate       | 46.0                    | 55.0                    | 44.0                    | 90.0                    | 46.0           | % Change 88.7% 49.5% 0.0% 69.0% 13.6% -3.4% -6.4% 5.0% 44.3% 104.5% 34.1% -29.1% 11.0% -11.5% -2.2% N/A -60.0% N/A -60.0% 7.7% 1.1% | 44.                     |
|                         | Total          | 2,870.0                 | 2,595.0                 | 2,332.0                 | 3,127.0                 | 795.0          |                                                                                                                                     | 2,325.                  |
|                         | Lower Division | 681.0                   | 762.0                   | 867.0                   | 615.0                   | -252.0         | -29.1%                                                                                                                              | 864.                    |
|                         | Upper Division | 1,478.0                 | 1,432.0                 | 1,893.0                 | 2,101.0                 | 208.0          | 11.0%                                                                                                                               | 1,893.                  |
| Social Sciences         | Graduate       | 210.0                   | 198.0                   | 174.0                   | 154.0                   | -20.0          | -11.5%                                                                                                                              | 174.                    |
|                         | Total          | 2,369.0                 | 2,392.0                 | 2,934.0                 | 2,870.0                 | -64.0          | -2.2%                                                                                                                               | 2,931                   |
|                         | Lower Division | 0.0                     | 0.0                     | 0.0                     | 0.0                     | 0.0            | N/A                                                                                                                                 | 0.                      |
| Other                   | Upper Division | 6.0                     | 18.0                    | 15.0                    | 6.0                     | -9.0           | -60.0%                                                                                                                              | 15                      |
| otner                   | Graduate       | 0.0                     | 0.0                     | 0.0                     | 0.0                     | 0.0            | N/A                                                                                                                                 | 0.                      |
|                         | Total          | 6.0                     | 18.0                    | 15.0                    | 6.0                     | -9.0           | -60.0%                                                                                                                              | 15.                     |
|                         | Lower Division | 3,893.0                 | 3,372.0                 | 3,573.0                 | 4,329.0                 | 756.0          | 21.2%                                                                                                                               | 3,563.                  |
| T                       | Upper Division | 2,645.0                 | 2,453.0                 | 3,056.0                 | 3,291.0                 | 235.0          | 7.7%                                                                                                                                | 3,056.                  |
| Total Arts and Sciences | Graduate       | 687.0                   | 542.0                   | 547.0                   | 553.0                   | 6.0            | 0 -0.3% 104.5% 1 104.5% 1 34.1% 0 -29.1% 0 -11.0% 0 -11.5% 1 -2.2% 0 N/A 0 -60.0% N/A 0 -60.0% 0 21.2% 0 7.7% 0 1.1%                | 547                     |
|                         | Total          | 7,225.0                 | 6,367.0                 | 7,176.0                 | 8,173.0                 | 997.0          | 13.9%                                                                                                                               | 7,166.                  |