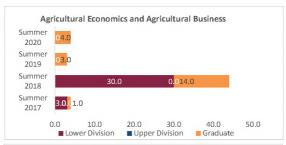

# College of Agricultural, Consumer and Environmental Sciences

Census HED Student Credit Hours (SCH) by Department Summer 2017 through Summer 2020 New Mexico State University - Las Cruces Campus

|                                         |                | Student Credit Ho       | urs (Based on Co        | urse Prefix)            |                         |                |                  |                         |
|-----------------------------------------|----------------|-------------------------|-------------------------|-------------------------|-------------------------|----------------|------------------|-------------------------|
| Department                              | SCH Level      | Summer 2017<br>06/09/17 | Summer 2018<br>06/06/18 | Summer 2019<br>06/05/19 | Summer 2020<br>06/09/20 | 1 yr<br>Change | 1 yr<br>% Change | CENSUS 2019<br>06/07/19 |
|                                         | Lower Division | 0.0                     | 0.0                     |                         |                         | 0.0            | N/A              | 0.                      |
| Agricultural, Consumer and              | Upper Division | 0.0                     | 0.0                     | 0.0                     | 0.0                     | 0.0            | N/A              | 0                       |
| nvironmental Sciences                   | Graduate       | 14.0                    | 13.0                    | 23.0                    | 11.0                    | -12.0          | -52.2%           | 10                      |
|                                         | Total          | 14.0                    | 13.0                    | 23.0                    | 11.0                    | -12.0          | -52.2%           | 10                      |
|                                         | Lower Division | 3.0                     | 30.0                    | 0.0                     | 0.0                     | 0.0            | N/A              | -30.                    |
| Agricultural Economics and Agricultural | Upper Division | 0.0                     | 0.0                     | 0.0                     | 0.0                     | 0.0            | N/A              | 0                       |
| Business                                | Graduate       | 1.0                     | 14.0                    | 3.0                     | 4.0                     | 1.0            | 33.3%            | -11                     |
|                                         | Total          | 4.0                     | 44.0                    | 3.0                     | 4.0                     | 1.0            | 33.3%            | -41                     |
|                                         | Lower Division | 0.0                     | 0.0                     | 0.0                     | 0.0                     | 0.0            | N/A              | 0.                      |
|                                         | Upper Division | 11.0                    | 36.0                    | 13.0                    | 15.0                    | 2.0            | 15.4%            | -23                     |
| Agricultural and Extension Education    | Graduate       | 23.0                    | 11.0                    | 20.0                    | 25.0                    | 5.0            | 25.0%            | 9                       |
|                                         | Total          | 34.0                    | 47.0                    | 33.0                    | 40.0                    | 7.0            | 21.2%            | -14                     |
|                                         | Lower Division | 0.0                     | 0.0                     | 0.0                     | 0.0                     | 0.0            | N/A              | 0.                      |
|                                         | Upper Division | 0.0                     | 0.0                     | 4.0                     | 0.0                     | -4.0           | -100.0%          | 4.                      |
| Animal and Range Sciences               | Graduate       | 11.0                    | 3.0                     | 10.0                    | 4.0                     | -6.0           | -60.0%           | 7.                      |
|                                         | Total          | 11.0                    | 3.0                     | 14.0                    | 4.0                     | -10.0          | -71.4%           | 11.                     |
|                                         | Lower Division | 0.0                     | 0.0                     | 0.0                     | 0.0                     | 0.0            | N/A              | 0.                      |
| ntomology, Plant Pathology and Weed     | Upper Division | 0.0                     | 0.0                     | 0.0                     | 0.0                     | 0.0            | N/A              | 0.                      |
| Science                                 | Graduate       | 1.0                     | 2.0                     | 1.0                     |                         | 0.0            | 0.0%             | -1.                     |
| Total 1.0 2.0 1.0 1.0 0                 | 0.0            | 0.0%                    | -1.                     |                         |                         |                |                  |                         |
|                                         | Lower Division | 36.0                    | 69.0                    | 0.0                     | 11.0                    | 11.0           | N/A              | -69.                    |
|                                         | Upper Division | 189.0                   | 16.0                    | 65.0                    | 150.0                   | 85.0           | 130.8%           | 49.                     |
| Family and Consumer Sciences            | Graduate       | 101.0                   | 77.0                    | 92.0                    | 100.0                   | 8.0            | 8.7%             | 15.                     |
|                                         | Total          | 326.0                   | 162.0                   | 157.0                   |                         | 104.0          | 66.2%            | -5.                     |
|                                         | Lower Division | 15.0                    | 0.0                     | 0.0                     |                         | 0.0            | N/A              | 0.                      |
|                                         | Upper Division | 36.0                    | 0.0                     | 3.0                     |                         | -3.0           | -100.0%          | 3.                      |
| Fish, Wildlife and Conservation Ecology | Graduate       | 8.0                     | 9.0                     | 1.0                     |                         | 3.0            | 300.0%           | -8.                     |
|                                         | Total          | 59.0                    | 9.0                     | 4.0                     |                         | 0.0            | 0.0%             | -5.                     |
|                                         | Lower Division | 0.0                     | 0.0                     | 0.0                     | 0.0                     | 0.0            | N/A              | 0.                      |
|                                         | Upper Division | 0.0                     | 0.0                     | 0.0                     | 0.0                     | 0.0            | N/A              | 0.                      |
| Honors                                  | Graduate       | 0.0                     | 0.0                     | 0.0                     | 0.0                     | 0.0            | N/A              | 0.                      |
|                                         | Total          | 0.0                     | 0.0                     | 0.0                     | 0.0                     | 0.0            | N/A              | 0.                      |
|                                         | Lower Division | 0.0                     | 0.0                     | 24.0                    | 21.0                    | -3.0           | -12.5%           | 24.                     |
| Hotel, Restaurant and Tourism           | Upper Division | 49.0                    | 32.0                    | 28.0                    | 29.0                    | 1.0            | 3.6%             | -4.                     |
|                                         | Graduate       | 0.0                     | 1.0                     | 0.0                     | 0.0                     | 0.0            | 3.6%<br>N/A      | -4.                     |
| Vlanagement                             | Total          | 49.0                    | 33.0                    | 52.0                    | 50.0                    | -2.0           | -3.8%            | 19.                     |
|                                         | BIOCOVECO      |                         |                         |                         |                         |                | 10000000         |                         |
|                                         | Lower Division | 0.0                     | 0.0                     | 0.0                     |                         | 0.0            | N/A              | 0                       |
| Plant and Environmental Sciences        | Upper Division | 13.0                    | 1.0                     | 9.0                     | 10.0                    | 1.0            | 11.1%            | 8.                      |
|                                         | Graduate       | 31.0                    | 35.0                    | 32.0                    | 2.0                     | -30.0          | -93.8%           | -3                      |
|                                         | Total          | 44.0                    | 36.0                    | 41.0                    | 12.0                    | -29.0          | -70.7%           | 5.                      |
|                                         | Lower Division | 54.0                    | 99.0                    | 24.0                    | 32.0                    | 8.0            | 33.3%            | -75.                    |
| Total Agricultural, Consumer and        | Upper Division | 298.0                   | 85.0                    | 122.0                   | 204.0                   | 82.0           | 67.2%            | 37.                     |
| Environ mental Sciences                 | Graduate       | 190.0                   | 165.0                   | 182.0                   | 151.0                   | -31.0          | -17.0%           | 17.                     |
|                                         | Total          | 542.0                   | 349.0                   | 328.0                   | 387.0                   | 59.0           | 18.0%            | -21.                    |