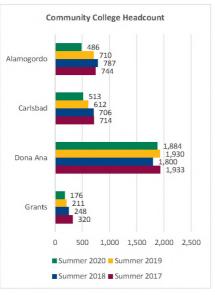

#### Summer 2017 through Summer 2020 New Mexico State University

| Day to Day        |                         |                         |                         | Enrollment              |                |                  |                         |                         |                         |                         | SCH                     |                |                  |                         |
|-------------------|-------------------------|-------------------------|-------------------------|-------------------------|----------------|------------------|-------------------------|-------------------------|-------------------------|-------------------------|-------------------------|----------------|------------------|-------------------------|
| Comparisons       | Summer 2017<br>06/09/17 | Summer 2018<br>06/06/18 | Summer 2019<br>06/05/19 | Summer 2020<br>06/09/20 | 1 yr<br>Change | 1 yr<br>% Change | CENSUS 2019<br>06/07/19 | Summer 2017<br>06/09/17 | Summer 2018<br>06/06/18 | Summer 2019<br>06/05/19 | Summer 2020<br>06/09/20 | 1 yr<br>Change | 1 yr<br>% Change | CENSUS 2019<br>6/7/2019 |
| NMSU System       | 7,012                   | 6,589                   | 6,498                   | 6,420                   | -78            | -1.2%            | 6,498                   | 38,301.0                | 36,924.0                | 36,122.5                | 36,082.0                | -40.5          | -0.1%            | 36,123.0                |
| Alamogordo        | 744                     | 787                     | 710                     | 486                     | -224           | -31.5%           | 713                     | 3,134.0                 | 3,390.0                 | 3,052.0                 | 2,001.0                 | -1,051.0       | -34.4%           | 3,059.0                 |
| Carlsbad          | 714                     | 706                     | 612                     | 513                     | -99            | -16.2%           | 613                     | 3,292.0                 | 3,228.0                 | 2,645.0                 | 2,399.0                 | -246.0         | -9.3%            | 2,651.0                 |
| Dona Ana          | 1,933                   | 1,800                   | 1,930                   | 1,884                   | -46            | -2.4%            | 1,936                   | 8,999.0                 | 9,124.0                 | 9,678.0                 | 10,120.0                | 442.0          | 4.6%             | 9,696.0                 |
| Grants            | 320                     | 248                     | 211                     | 176                     | -35            | -16.6%           | 212                     | 1,332.0                 | 1,122.0                 | 851.0                   | 733.0                   | -118.0         | -13.9%           | 854.0                   |
| Las Cruces Campus | 4,041                   | 3,836                   | 3,824                   | 4,007                   | 183            | 4.8%             | 3,822                   | 21,544.0                | 20,060.0                | 19,896.5                | 20,829.0                | 932.5          | 4.7%             | 19,863.0                |
| Undergraduate     | 2,955                   | 2,816                   | 2,840                   | 2,928                   | 88             | 3.1%             | 2,838                   | 16,421.0                | 15,468.0                | 15,386.5                | 16,109.0                | 722.5          | 4.7%             | 15,353.0                |
| Graduate          | 1,086                   | 1,020                   | 984                     | 1,079                   | 95             | 9.7%             | 984                     | 5,123.0                 | 4,592.0                 | 4,510.0                 | 4,720.0                 | 210.0          | 4.7%             | 4,510.0                 |