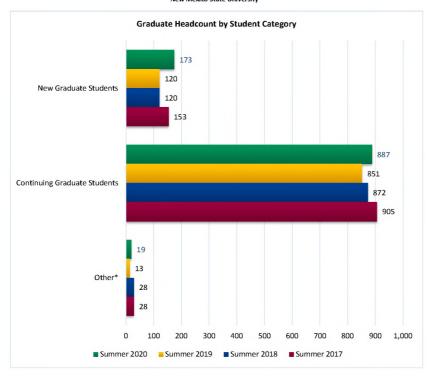

Summer 2017 through Summer 2020

New Mexico State University

|                               |             | Headcount by | Student Categor | y and Level |        |          |             |
|-------------------------------|-------------|--------------|-----------------|-------------|--------|----------|-------------|
|                               | Summer 2017 | Summer 2018  | Summer 2019     | Summer 2020 | 1 yr   | 1 yr     | CENSUS 2019 |
| Las Cruces Graduate Students: | 06/09/17    | 06/06/18     | 06/05/19        | 06/09/20    | Change | % Change | 06/07/19    |
| New Graduate Students         | 153         | 120          | 120             | 173         | 53     | 44.17%   | 120         |
| Continuing Graduate Students  | 905         | 872          | 851             | 887         | 36     | 4.23%    | 851         |
| Masters                       | 650         | 656          | 657             | 700         | 43     | 6.54%    | 657         |
| Doctorate                     | 225         | 188          | 168             | 162         | -6     | -3.57%   | 168         |
| Ed Specialist                 | 19          | 24           | 21              | 18          | -3     | -14.29%  | 21          |
| Non Degree                    | 11          | 4            | 5               | 7           | 2      | 40.00%   | 5           |
| Other*                        | 28          | 28           | 13              | 19          | 6      | 46.15%   | 13          |
| Total                         | 1,086       | 1,020        | 984             | 1,079       | 95     | 9.65%    | 984         |