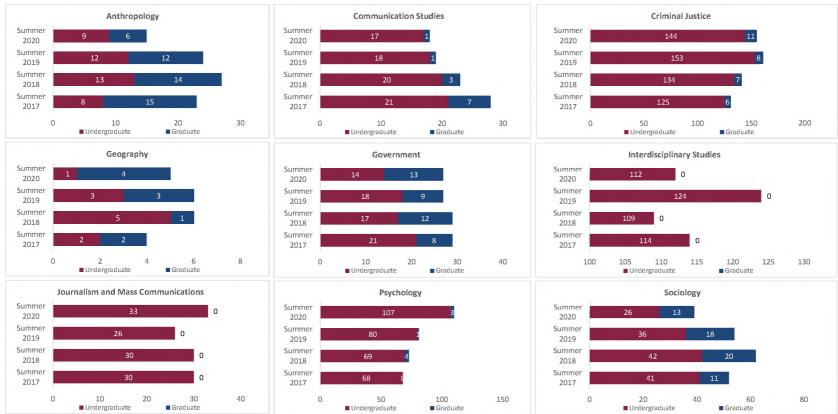

#### College of Arts and Sciences - Totals

Census HED Student Credit Hours (SCH) by Department Summer 2017 through Summer 2020

|                         |                | Student Credit Ho       | urs (Based on Co        | urse Prefix)            |                         |                |                                                                                                                                     |                         |
|-------------------------|----------------|-------------------------|-------------------------|-------------------------|-------------------------|----------------|-------------------------------------------------------------------------------------------------------------------------------------|-------------------------|
| Department              | SCH Level      | Summer 2017<br>06/09/17 | Summer 2018<br>01/00/00 | Summer 2019<br>06/05/19 | Summer 2020<br>06/09/20 | 1 yr<br>Change | 1 yr<br>% Change                                                                                                                    | CENSUS 2019<br>06/07/19 |
|                         | Lower Division | 138.0                   | 54.0                    | 159.0                   | 300.0                   | 141.0          | 88.7%                                                                                                                               | 159                     |
| Fine Arts               | Upper Division | 131.0                   | 66.0                    | 107.0                   | 160.0                   | 53.0           | 49.5%                                                                                                                               | 107                     |
| Fille Aits              | Graduate       | 19.0                    | 15.0                    | 15.0                    | 15.0                    | 0.0            | 0.0%                                                                                                                                | 15                      |
|                         | Total          | 288.0                   | 135.0                   | 281.0                   | 475.0                   | 194.0          | % Change  0 88.7% 49.5% 1 0.0% 69.0% 1 13.6% 1 -6.4% 1 -0.3% 1 104.5% 1 11.0% 1 -22.2% 1 N/A -60.0% 1 N/A                           | 281                     |
|                         | Lower Division | 833.0                   | 608.0                   | 853.0                   | 969.0                   | 116.0          | 13.6%                                                                                                                               | 853                     |
| Humanities              | Upper Division | 447.0                   | 345.0                   | 447.0                   | 432.0                   | -15.0          | -3.4%                                                                                                                               | 447.                    |
| Humanities              | Graduate       | 412.0                   | 274.0                   | 314.0                   | 294.0                   | -20.0          | -6.4%                                                                                                                               | 314                     |
| A 6 6 F                 | Total          | 1,692.0                 | 1,227.0                 | 1,614.0                 | 1,695.0                 | 81.0           | 5.0%                                                                                                                                | 1,614.                  |
| ciences                 | Lower Division | 2,241.0                 | 1,948.0                 | 1,694.0                 | 2,445.0                 | 751.0          | 44.3%                                                                                                                               | 1,687.                  |
|                         | Upper Division | 583.0                   | 592.0                   | 594.0                   | 592.0                   | -2.0           | -0.3%                                                                                                                               | 594                     |
| Sciences                | Graduate       | 46.0                    | 55.0                    | 44.0                    | 90.0                    | 46.0           | % Change 88.7% 49.5% 0.0% 69.0% 13.6% -3.4% -6.4% 5.0% 44.3% 104.5% 34.1% -29.1% 11.0% -11.5% -2.2% N/A -60.0% N/A -60.0% 7.7% 1.1% | 44.                     |
|                         | Total          | 2,870.0                 | 2,595.0                 | 2,332.0                 | 3,127.0                 | 795.0          |                                                                                                                                     | 2,325.                  |
|                         | Lower Division | 681.0                   | 762.0                   | 867.0                   | 615.0                   | -252.0         | -29.1%                                                                                                                              | 864.                    |
|                         | Upper Division | 1,478.0                 | 1,432.0                 | 1,893.0                 | 2,101.0                 | 208.0          | 11.0%                                                                                                                               | 1,893.                  |
| Social Sciences         | Graduate       | 210.0                   | 198.0                   | 174.0                   | 154.0                   | -20.0          | -11.5%                                                                                                                              | 174.                    |
|                         | Total          | 2,369.0                 | 2,392.0                 | 2,934.0                 | 2,870.0                 | -64.0          | -2.2%                                                                                                                               | 2,931                   |
|                         | Lower Division | 0.0                     | 0.0                     | 0.0                     | 0.0                     | 0.0            | N/A                                                                                                                                 | 0.                      |
| Other                   | Upper Division | 6.0                     | 18.0                    | 15.0                    | 6.0                     | -9.0           | -60.0%                                                                                                                              | 15                      |
| otner                   | Graduate       | 0.0                     | 0.0                     | 0.0                     | 0.0                     | 0.0            | N/A                                                                                                                                 | 0.                      |
|                         | Total          | 6.0                     | 18.0                    | 15.0                    | 6.0                     | -9.0           | -60.0%                                                                                                                              | 15.                     |
|                         | Lower Division | 3,893.0                 | 3,372.0                 | 3,573.0                 | 4,329.0                 | 756.0          | 21.2%                                                                                                                               | 3,563.                  |
| T                       | Upper Division | 2,645.0                 | 2,453.0                 | 3,056.0                 | 3,291.0                 | 235.0          | 7.7%                                                                                                                                | 3,056.                  |
| Total Arts and Sciences | Graduate       | 687.0                   | 542.0                   | 547.0                   | 553.0                   | 6.0            | 0 -0.3% 104.5% 1 104.5% 1 34.1% 0 -29.1% 0 -11.0% 0 -11.5% 1 -2.2% 0 N/A 0 -60.0% N/A 0 -60.0% 0 21.2% 0 7.7% 0 1.1%                | 547                     |
|                         | Total          | 7,225.0                 | 6,367.0                 | 7,176.0                 | 8,173.0                 | 997.0          | 13.9%                                                                                                                               | 7,166.                  |

# College of Arts and Sciences - Humanities