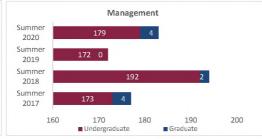

# College of Agricultural, Consumer and Environmental Sciences

Census HED Student Credit Hours (SCH) by Department Summer 2017 through Summer 2020 New Mexico State University - Las Cruces Campus

|                                         |                | Student Credit Ho       | urs (Based on Co        | urse Prefix)            |                         |                |                  |                         |
|-----------------------------------------|----------------|-------------------------|-------------------------|-------------------------|-------------------------|----------------|------------------|-------------------------|
| Department                              | SCH Level      | Summer 2017<br>06/09/17 | Summer 2018<br>06/06/18 | Summer 2019<br>06/05/19 | Summer 2020<br>06/09/20 | 1 yr<br>Change | 1 yr<br>% Change | CENSUS 2019<br>06/07/19 |
|                                         | Lower Division | 0.0                     | 0.0                     |                         |                         | 0.0            | N/A              | 0.                      |
| Agricultural, Consumer and              | Upper Division | 0.0                     | 0.0                     | 0.0                     | 0.0                     | 0.0            | N/A              | 0                       |
| nvironmental Sciences                   | Graduate       | 14.0                    | 13.0                    | 23.0                    | 11.0                    | -12.0          | -52.2%           | 10                      |
|                                         | Total          | 14.0                    | 13.0                    | 23.0                    | 11.0                    | -12.0          | -52.2%           | 10                      |
|                                         | Lower Division | 3.0                     | 30.0                    | 0.0                     | 0.0                     | 0.0            | N/A              | -30.                    |
| Agricultural Economics and Agricultural | Upper Division | 0.0                     | 0.0                     | 0.0                     | 0.0                     | 0.0            | N/A              | 0                       |
| Business                                | Graduate       | 1.0                     | 14.0                    | 3.0                     | 4.0                     | 1.0            | 33.3%            | -11                     |
|                                         | Total          | 4.0                     | 44.0                    | 3.0                     | 4.0                     | 1.0            | 33.3%            | -41                     |
|                                         | Lower Division | 0.0                     | 0.0                     | 0.0                     | 0.0                     | 0.0            | N/A              | 0.                      |
|                                         | Upper Division | 11.0                    | 36.0                    | 13.0                    | 15.0                    | 2.0            | 15.4%            | -23                     |
| Agricultural and Extension Education    | Graduate       | 23.0                    | 11.0                    | 20.0                    | 25.0                    | 5.0            | 25.0%            | 9                       |
|                                         | Total          | 34.0                    | 47.0                    | 33.0                    | 40.0                    | 7.0            | 21.2%            | -14                     |
|                                         | Lower Division | 0.0                     | 0.0                     | 0.0                     | 0.0                     | 0.0            | N/A              | 0.                      |
|                                         | Upper Division | 0.0                     | 0.0                     | 4.0                     | 0.0                     | -4.0           | -100.0%          | 4.                      |
| Animal and Range Sciences               | Graduate       | 11.0                    | 3.0                     | 10.0                    | 4.0                     | -6.0           | -60.0%           | 7.                      |
|                                         | Total          | 11.0                    | 3.0                     | 14.0                    | 4.0                     | -10.0          | -71.4%           | 11.                     |
|                                         | Lower Division | 0.0                     | 0.0                     | 0.0                     | 0.0                     | 0.0            | N/A              | 0.                      |
| ntomology, Plant Pathology and Weed     | Upper Division | 0.0                     | 0.0                     | 0.0                     | 0.0                     | 0.0            | N/A              | 0.                      |
| Science                                 | Graduate       | 1.0                     | 2.0                     | 1.0                     |                         | 0.0            | 0.0%             | -1.                     |
| Total 1.0 2.0 1.0 1.0 0                 | 0.0            | 0.0%                    | -1.                     |                         |                         |                |                  |                         |
|                                         | Lower Division | 36.0                    | 69.0                    | 0.0                     | 11.0                    | 11.0           | N/A              | -69.                    |
|                                         | Upper Division | 189.0                   | 16.0                    | 65.0                    | 150.0                   | 85.0           | 130.8%           | 49.                     |
| Family and Consumer Sciences            | Graduate       | 101.0                   | 77.0                    | 92.0                    | 100.0                   | 8.0            | 8.7%             | 15.                     |
|                                         | Total          | 326.0                   | 162.0                   | 157.0                   |                         | 104.0          | 66.2%            | -5.                     |
|                                         | Lower Division | 15.0                    | 0.0                     | 0.0                     |                         | 0.0            | N/A              | 0.                      |
|                                         | Upper Division | 36.0                    | 0.0                     | 3.0                     |                         | -3.0           | -100.0%          | 3.                      |
| Fish, Wildlife and Conservation Ecology | Graduate       | 8.0                     | 9.0                     | 1.0                     |                         | 3.0            | 300.0%           | -8.                     |
|                                         | Total          | 59.0                    | 9.0                     | 4.0                     |                         | 0.0            | 0.0%             | -5.                     |
|                                         | Lower Division | 0.0                     | 0.0                     | 0.0                     | 0.0                     | 0.0            | N/A              | 0.                      |
|                                         | Upper Division | 0.0                     | 0.0                     | 0.0                     | 0.0                     | 0.0            | N/A              | 0.                      |
| Honors                                  | Graduate       | 0.0                     | 0.0                     | 0.0                     | 0.0                     | 0.0            | N/A              | 0.                      |
|                                         | Total          | 0.0                     | 0.0                     | 0.0                     | 0.0                     | 0.0            | N/A              | 0.                      |
|                                         | Lower Division | 0.0                     | 0.0                     | 24.0                    | 21.0                    | -3.0           | -12.5%           | 24.                     |
| Hotel, Restaurant and Tourism           | Upper Division | 49.0                    | 32.0                    | 28.0                    | 29.0                    | 1.0            | 3.6%             | -4.                     |
|                                         | Graduate       | 0.0                     | 1.0                     | 0.0                     | 0.0                     | 0.0            | 3.6%<br>N/A      | -4.                     |
| Vlanagement                             | Total          | 49.0                    | 33.0                    | 52.0                    | 50.0                    | -2.0           | -3.8%            | 19.                     |
|                                         | BIOCOVECO      |                         |                         |                         |                         |                | 10000000         |                         |
|                                         | Lower Division | 0.0                     | 0.0                     | 0.0                     |                         | 0.0            | N/A              | 0                       |
| Plant and Environmental Sciences        | Upper Division | 13.0                    | 1.0                     | 9.0                     | 10.0                    | 1.0            | 11.1%            | 8.                      |
|                                         | Graduate       | 31.0                    | 35.0                    | 32.0                    | 2.0                     | -30.0          | -93.8%           | -3                      |
|                                         | Total          | 44.0                    | 36.0                    | 41.0                    | 12.0                    | -29.0          | -70.7%           | 5.                      |
|                                         | Lower Division | 54.0                    | 99.0                    | 24.0                    | 32.0                    | 8.0            | 33.3%            | -75.                    |
| Total Agricultural, Consumer and        | Upper Division | 298.0                   | 85.0                    | 122.0                   | 204.0                   | 82.0           | 67.2%            | 37.                     |
| Environ mental Sciences                 | Graduate       | 190.0                   | 165.0                   | 182.0                   | 151.0                   | -31.0          | -17.0%           | 17.                     |
|                                         | Total          | 542.0                   | 349.0                   | 328.0                   | 387.0                   | 59.0           | 18.0%            | -21.                    |