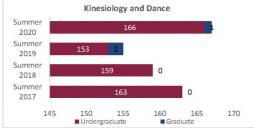

raduate | 426                     | 419                     | 413                     | 417                     | 4              | 1.0%             | 41.                     |  |  |
| Total Business                          | Graduate      | 195                     | 192                     | 207                     | 223                     | 16             | 7.7%             | 20                      |  |  |
|                                         | Total         | 621                     | 611                     | 620                     | 640                     | 20             | 3.2%             | 620                     |  |  |



# **College of Education**

# Census Headcount by Department Summer 2017 through Summer 2020

New Mexico State University - Las Cruces Campus













|                                              |               | Stu                     | dent Headcount          |                         |                         |                |                  |                         |
|----------------------------------------------|---------------|-------------------------|-------------------------|-------------------------|-------------------------|----------------|------------------|-------------------------|
| Department                                   | HC Level      | Summer 2017<br>06/09/17 | Summer 2018<br>06/06/18 | Summer 2019<br>06/05/19 | Summer 2020<br>06/09/20 | 1 yr<br>Change | 1 yr<br>% Change | CENSUS 2019<br>06/07/19 |
|                                              | Undergraduate | 18                      | 32