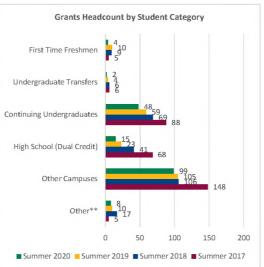

#### Summer 2017 through Summer 2020

New Mexico State University

|                           |             | Headcount by | Student Categor | y and Level |        |          |             |
|---------------------------|-------------|--------------|-----------------|-------------|--------|----------|-------------|
|                           | Summer 2017 | Summer 2018  | Summer 2019     | Summer 2020 | 1 yr   | 1 yr     | CENSUS 2019 |
|                           | 06/09/17    | 06/06/18     | 06/05/19        | 06/09/20    | Change | % Change | 06/07/19    |
| Dona Ana:                 |             |              |                 |             |        |          |             |
| First Time Freshmen       | 33          | 36           | 30              | 51          | 21     | 70.00%   | 30          |
| Undergraduate Transfers   | 51          | 54           | 54              | 53          | -1     | -1.85%   | 54          |
| Continuing Undergraduates | 939         | 1,017        | 1,026           | 1,014       | -12    | -1.17%   | 1,026       |
| Freshmen                  | 211         | 226          | 199             | 232         | 33     | 16.58%   | 199         |
| Sophomore                 | 343         | 358          | 374             | 409         | 35     | 9.36%    | 374         |
| Junior                    | 211         | 239          | 251             | 215         | -36    | -14.34%  | 251         |
| Senior                    | 156         | 176          | 183             | 151         | -32    | -17.49%  | 183         |
| Non Degree                | 6           | 8            | 12              | 7           | -5     | -41.67%  | 12          |
| Post Baccalaureate        | 12          | 10           | 7               | 0           | -7     | -100.00% | 7           |
| High School (Dual Credit) | 297         | 22           | 85              | 63          | -22    | -25.88%  | 85          |
| Other Campuses            | 523         | 570          | 617             | 574         | -43    | -6.97%   | 623         |
| Other**                   | 90          | 101          | 118             | 129         | 11     | 9.32%    | 118         |
| Total                     | 1,933       | 1,800        | 1,930           | 1,884       | -46    | -2.38%   | 1,936       |
| Grants:                   |             |              |                 |             |        |          |             |
| First Time Freshmen       | 5           | 9            | 10              | 4           | -6     | -60.00%  | 10          |
| Undergraduate Transfers   | 6           | 6            | 4               | 2           | -2     | -50.00%  | 4           |
| Continuing Undergraduates | 88          | 69           | 59              | 48          | -11    | -18.64%  | 59          |
| Freshmen                  | 27          | 20           | 10              | 15          | 5      | 50.00%   | 10          |
| Sophomore                 | 26          | 25           | 29              | 22          | -7     | -24.14%  | 29          |
| Junior                    | 18          | 18           | 12              | 6           | -6     | -50.00%  | 12          |
| Senior                    | 3           | 3            | 2               | 2           | 0      | 0.00%    | 2           |
| Non Degree                | 14          | 3            | 6               | 3           | -3     | -50.00%  | 6           |
| Post Baccalaureate        | 0           | 0            | 0               | 0           | 0      | N/A      | 0           |
| High School (Dual Credit) | 68          | 41           | 23              | 15          | -8     | -34.78%  | 23          |
| Other Campuses            | 148         | 106          | 105             | 99          | -6     | -5.71%   | 106         |
| Other**                   | 5           | 17           | 10              | 8           | -2     | -20.00%  | 10          |
| Total                     | 320         | 248          | 211             | 176         | -35    | -16.59%  | 212         |