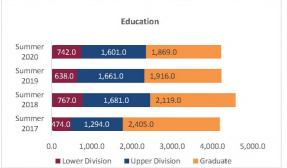

# Census Date Student Credit Hours (SCH) Summer 2017 through Summer 2020

New Mexico State University - Las Cruces Campus

|                            | Student Credit Hours (Based on Course Prefix) |                         |                         |                         |                         |                |                  |                         |  |  |  |  |
|----------------------------|-----------------------------------------------|-------------------------|-------------------------|-------------------------|-------------------------|----------------|------------------|-------------------------|--|--|--|--|
| College                    | SCH Level                                     | Summer 2017<br>06/09/17 | Summer 2018<br>06/06/18 | Summer 2019<br>06/05/19 | Summer 2020<br>06/09/20 | 1 yr<br>Change | 1 yr<br>% Change | CENSUS 2019<br>06/07/19 |  |  |  |  |
|                            | Lower Division                                | 54.0                    | 99.0                    | 24.0                    | 32.0                    | 8.0            | 33.3%            | -75.                    |  |  |  |  |
| Agricultural, Consumer and | Upper Division                                | 298.0                   | 85.0                    | 122.0                   | 204.0                   | 82.0           | 67.2%            | 37.                     |  |  |  |  |
| Environ mental Sciences    | Graduate                                      | 190.0                   | 165.0                   | 182.0                   | 151.0                   | -31.0          | -17.0%           | 17.                     |  |  |  |  |
|                            | Total ACES                                    | 542.0                   | 349.0                   | 328.0                   | 387.0                   | 59.0           | 18.0%            | -21.                    |  |  |  |  |
|                            | Lower Division                                | 3,893.0                 | 3,372.0                 | 3,573.0                 | 4,329.0                 | 756.0          | 21.2%            | 191.                    |  |  |  |  |
| Arts and Sciences          | Upper Division                                | 2,645.0                 | 2,453.0                 | 3,056.0                 | 3,291.0                 | 235.0          | 7.7%             | 603.                    |  |  |  |  |
| Arts and Sciences          | Graduate                                      | 687.0                   | 542.0                   | 547.0                   | 553.0                   | 6.0            | 1.1%             | 5.                      |  |  |  |  |
|                            | Total AS                                      | 7,225.0                 | 6,367.0                 | 7,176.0                 | 8,173.0                 | 997.0          | 13.9%            | 799.                    |  |  |  |  |
|                            | Lower Division                                | 570.0                   | 579.0                   | 576.0                   | 585.0                   | 9.0            | 1.6%             | -6.                     |  |  |  |  |
| D                          | Upper Division                                | 2,307.0                 | 2,232.0                 | 1,785.0                 | 2,121.0                 | 336.0          | 18.8%            | -447.                   |  |  |  |  |
| Business                   | Graduate                                      | 849.0                   | 957.0                   | 1,062.0                 | 1,157.0                 | 95.0           | 8.9%             | 105.                    |  |  |  |  |
|                            | Total BA                                      | 3,726.0                 | 3,768.0                 | 3,423.0                 | 3,863.0                 | 440.0          | 12.9%            | -348.                   |  |  |  |  |
|                            | Lower Division                                | 474.0                   | 767.0                   | 638.0                   | 742.0                   | 104.0          | 16.3%            | -132.                   |  |  |  |  |
|                            | Upper Division                                | 1,294.0                 | 1,681.0                 | 1,661.0                 | 1,601.0                 | -60.0          | -3.6%            | -20.                    |  |  |  |  |
| Education                  | Graduate                                      | 2,405.0                 | 2,119.0                 | 1,916.0                 | 1,869.0                 | -47.0          | -2.5%            | -203.                   |  |  |  |  |
|                            | Total ED                                      | 4,173.0                 | 4,567.0                 | 4,215.0                 | 4,212.0                 | -3.0           | -0.1%            | -355.                   |  |  |  |  |
|                            | Lower Division                                | 670.0                   | 737.0                   | 453.0                   | 441.0                   | -12.0          | -2.6%            | -284.                   |  |  |  |  |
|                            | Upper Division                                | 2,716.0                 | 2,714.0                 | 1,759.5                 | 1,494.0                 | -265.5         | -15.1%           | -954.                   |  |  |  |  |
| Engineering                | Graduate                                      | 245.0                   | 247.0                   | 246.0                   | 235.0                   | -11.0          | -4.5%            | -1.                     |  |  |  |  |
|                            | Total EG                                      | 3,631.0                 | 3,698.0                 | 2,458.5                 | 2,170.0                 | -288.5         | -11.7%           | -1,239.                 |  |  |  |  |
| La. 1000                   | Graduate                                      | 27.0                    | 39.0                    | 10.0                    | 1.0                     | -9.0           | -90.0%           | -29.                    |  |  |  |  |
| Graduate                   | Total GR                                      | 27.0                    | 39.0                    | 10.0                    | 1.0                     | -9.0           | -90.0%           | -29.                    |  |  |  |  |
|                            | Lower Division                                | 137.0                   | 111.0                   | 313.0                   | 238.0                   | -75.0          | -24.0%           | 202.                    |  |  |  |  |
|                            | Upper Division                                | 1,304.0                 | 566.0                   | 1,256.0                 | 988.0                   | -268.0         | -21.3%           | 690.                    |  |  |  |  |
| Health and Social Services | Graduate                                      | 720.0                   | 523.0                   | 547.0                   | 754.0                   | 207.0          | 37.8%            | 24.                     |  |  |  |  |
|                            | Total HS                                      | 2,161.0                 | 1,200.0                 | 2,116.0                 | 1,980.0                 | -136.0         | -6.4%            | 916.                    |  |  |  |  |
|                            | Lower Division                                | 0.0                     | 0.0                     | 0.0                     | 0.0                     | 0.0            | N/A              | 0.                      |  |  |  |  |
|                            | Upper Division                                | 0.0                     | 0.0                     | 0.0                     | 0.0                     | 0.0            | N/A              | 0.                      |  |  |  |  |
| Library Science            | Graduate                                      | 0.0                     | 0.0                     | 0.0                     | 0.0                     | 0.0            | N/A              | 0.                      |  |  |  |  |
|                            | Total LS                                      | 0.0                     | 0.0                     | 0.0                     | 0.0                     | 0.0            | N/A              | 0.                      |  |  |  |  |
|                            | Lower Division                                | 59.0                    | 72.0                    | 152.0                   | 18.0                    | -134.0         | -88.2%           | 80.                     |  |  |  |  |
|                            | Upper Division                                | 0.0                     | 0.0                     | 0.0                     | 0.0                     | 0.0            | N/A              | 0.                      |  |  |  |  |
| NIV                        | Graduate                                      | 0.0                     | 0.0                     | 0.0                     | 0.0                     | 0.0            | N/A              | 0.                      |  |  |  |  |
|                            | Total UNIV                                    | 59.0                    | 72.0                    | 152.0                   | 18.0                    | -134.0         | -88.2%           | 80.                     |  |  |  |  |
| 0                          | Lower Division                                | 5,857.0                 | 5,737.0                 | 5,729.0                 | 6,385.0                 | 656.0          | 11.5%            | -24.                    |  |  |  |  |
|                            | Upper Division                                | 10,564.0                | 9,731.0                 | 9,639.5                 | 9,699.0                 | 59.5           | 0.6%             | -91.                    |  |  |  |  |
| Total Las Cruces Campus    | Graduate                                      | 5,123.0                 | 4,592.0                 | 4,510.0                 | 4,720.0                 | 210.0          | 4.7%             | -82.                    |  |  |  |  |
|                            | Total                                         | 21,544.0                | 20,060.0                | 19,878.5                | 20,804.0                | 925.5          | 4.7%             | -197.                   |  |  |  |  |