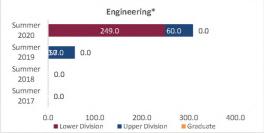

# Census Date Student Credit Hours (SCH) Summer 2017 through Summer 2020

New Mexico State University - Las Cruces Campus

|                            | Student Credit Hours (Based on Course Prefix) |                         |                         |                         |                         |                |                  |                         |  |  |  |  |
|----------------------------|-----------------------------------------------|-------------------------|-------------------------|-------------------------|-------------------------|----------------|------------------|-------------------------|--|--|--|--|
| College                    | SCH Level                                     | Summer 2017<br>06/09/17 | Summer 2018<br>06/06/18 | Summer 2019<br>06/05/19 | Summer 2020<br>06/09/20 | 1 yr<br>Change | 1 yr<br>% Change | CENSUS 2019<br>06/07/19 |  |  |  |  |
|                            | Lower Division                                | 54.0                    | 99.0                    | 24.0                    | 32.0                    | 8.0            | 33.3%            | -75.                    |  |  |  |  |
| Agricultural, Consumer and | Upper Division                                | 298.0                   | 85.0                    | 122.0                   | 204.0                   | 82.0           | 67.2%            | 37.                     |  |  |  |  |
| Environ mental Sciences    | Graduate                                      | 190.0                   | 165.0                   | 182.0                   | 151.0                   | -31.0          | -17.0%           | 17.                     |  |  |  |  |
|                            | Total ACES                                    | 542.0                   | 349.0                   | 328.0                   | 387.0                   | 59.0           | 18.0%            | -21.                    |  |  |  |  |
|                            | Lower Division                                | 3,893.0                 | 3,372.0                 | 3,573.0                 | 4,329.0                 | 756.0          | 21.2%            | 191.                    |  |  |  |  |
| Arts and Sciences          | Upper Division                                | 2,645.0                 | 2,453.0                 | 3,056.0                 | 3,291.0                 | 235.0          | 7.7%             | 603.                    |  |  |  |  |
| Arts and Sciences          | Graduate                                      | 687.0                   | 542.0                   | 547.0                   | 553.0                   | 6.0            | 1.1%             | 5.                      |  |  |  |  |
|                            | Total AS                                      | 7,225.0                 | 6,367.0                 | 7,176.0                 | 8,173.0                 | 997.0          | 13.9%            | 799.                    |  |  |  |  |
|                            | Lower Division                                | 570.0                   | 579.0                   | 576.0                   | 585.0                   | 9.0            | 1.6%             | -6.                     |  |  |  |  |
| D                          | Upper Division                                | 2,307.0                 | 2,232.0                 | 1,785.0                 | 2,121.0                 | 336.0          | 18.8%            | -447.                   |  |  |  |  |
| Business                   | Graduate                                      | 849.0                   | 957.0                   | 1,062.0                 | 1,157.0                 | 95.0           | 8.9%             | 105.                    |  |  |  |  |
|                            | Total BA                                      | 3,726.0                 | 3,768.0                 | 3,423.0                 | 3,863.0                 | 440.0          | 12.9%            | -348.                   |  |  |  |  |
|                            | Lower Division                                | 474.0                   | 767.0                   | 638.0                   | 742.0                   | 104.0          | 16.3%            | -132.                   |  |  |  |  |
|                            | Upper Division                                | 1,294.0                 | 1,681.0                 | 1,661.0                 | 1,601.0                 | -60.0          | -3.6%            | -20.                    |  |  |  |  |
| Education                  | Graduate                                      | 2,405.0                 | 2,119.0                 | 1,916.0                 | 1,869.0                 | -47.0          | -2.5%            | -203.                   |  |  |  |  |
|                            | Total ED                                      | 4,173.0                 | 4,567.0                 | 4,215.0                 | 4,212.0                 | -3.0           | -0.1%            | -355.                   |  |  |  |  |
|                            | Lower Division                                | 670.0                   | 737.0                   | 453.0                   | 441.0                   | -12.0          | -2.6%            | -284.                   |  |  |  |  |
|                            | Upper Division                                | 2,716.0                 | 2,714.0                 | 1,759.5                 | 1,494.0                 | -265.5         | -15.1%           | -954.                   |  |  |  |  |
| Engineering                | Graduate                                      | 245.0                   | 247.0                   | 246.0                   | 235.0                   | -11.0          | -4.5%            | -1.                     |  |  |  |  |
|                            | Total EG                                      | 3,631.0                 | 3,698.0                 | 2,458.5                 | 2,170.0                 | -288.5         | -11.7%           | -1,239.                 |  |  |  |  |
| La. 1000                   | Graduate                                      | 27.0                    | 39.0                    | 10.0                    | 1.0                     | -9.0           | -90.0%           | -29.                    |  |  |  |  |
| Graduate                   | Total GR                                      | 27.0                    | 39.0                    | 10.0                    | 1.0                     | -9.0           | -90.0%           | -29.                    |  |  |  |  |
|                            | Lower Division                                | 137.0                   | 111.0                   | 313.0                   | 238.0                   | -75.0          | -24.0%           | 202.                    |  |  |  |  |
|                            | Upper Division                                | 1,304.0                 | 566.0                   | 1,256.0                 | 988.0                   | -268.0         | -21.3%           | 690.                    |  |  |  |  |
| Health and Social Services | Graduate                                      | 720.0                   | 523.0                   | 547.0                   | 754.0                   | 207.0          | 37.8%            | 24.                     |  |  |  |  |
|                            | Total HS                                      | 2,161.0                 | 1,200.0                 | 2,116.0                 | 1,980.0                 | -136.0         | -6.4%            | 916.                    |  |  |  |  |
|                            | Lower Division                                | 0.0                     | 0.0                     | 0.0                     | 0.0                     | 0.0            | N/A              | 0.                      |  |  |  |  |
|                            | Upper Division                                | 0.0                     | 0.0                     | 0.0                     | 0.0                     | 0.0            | N/A              | 0.                      |  |  |  |  |
| Library Science            | Graduate                                      | 0.0                     | 0.0                     | 0.0                     | 0.0                     | 0.0            | N/A              | 0.                      |  |  |  |  |
|                            | Total LS                                      | 0.0                     | 0.0                     | 0.0                     | 0.0                     | 0.0            | N/A              | 0.                      |  |  |  |  |
|                            | Lower Division                                | 59.0                    | 72.0                    | 152.0                   | 18.0                    | -134.0         | -88.2%           | 80.                     |  |  |  |  |
|                            | Upper Division                                | 0.0                     | 0.0                     | 0.0                     | 0.0                     | 0.0            | N/A              | 0.                      |  |  |  |  |
| NIV                        | Graduate                                      | 0.0                     | 0.0                     | 0.0                     | 0.0                     | 0.0            | N/A              | 0.                      |  |  |  |  |
|                            | Total UNIV                                    | 59.0                    | 72.0                    | 152.0                   | 18.0                    | -134.0         | -88.2%           | 80.                     |  |  |  |  |
| 0                          | Lower Division                                | 5,857.0                 | 5,737.0                 | 5,729.0                 | 6,385.0                 | 656.0          | 11.5%            | -24.                    |  |  |  |  |
|                            | Upper Division                                | 10,564.0                | 9,731.0                 | 9,639.5                 | 9,699.0                 | 59.5           | 0.6%             | -91.                    |  |  |  |  |
| Total Las Cruces Campus    | Graduate                                      | 5,123.0                 | 4,592.0                 | 4,510.0                 | 4,720.0                 | 210.0          | 4.7%             | -82.                    |  |  |  |  |
|                            | Total                                         | 21,544.0                | 20,060.0                | 19,878.5                | 20,804.0                | 925.5          | 4.7%             | -197.                   |  |  |  |  |