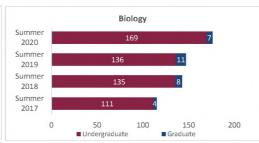

#### College of Arts and Sciences - Totals

Census HED Student Credit Hours (SCH) by Department Summer 2017 through Summer 2020

|                         |                | Student Credit Ho       | urs (Based on Co        | urse Prefix)            |                         |                |                                                                                                                                     |                         |
|-------------------------|----------------|-------------------------|-------------------------|-------------------------|-------------------------|----------------|-------------------------------------------------------------------------------------------------------------------------------------|-------------------------|
| Department              | SCH Level      | Summer 2017<br>06/09/17 | Summer 2018<br>01/00/00 | Summer 2019<br>06/05/19 | Summer 2020<br>06/09/20 | 1 yr<br>Change | 1 yr<br>% Change                                                                                                                    | CENSUS 2019<br>06/07/19 |
|                         | Lower Division | 138.0                   | 54.0                    | 159.0                   | 300.0                   | 141.0          | 88.7%                                                                                                                               | 159                     |
| Fine Arts               | Upper Division | 131.0                   | 66.0                    | 107.0                   | 160.0                   | 53.0           | 49.5%                                                                                                                               | 107                     |
| Fille Aits              | Graduate       | 19.0                    | 15.0                    | 15.0                    | 15.0                    | 0.0            | 0.0%                                                                                                                                | 15                      |
|                         | Total          | 288.0                   | 135.0                   | 281.0                   | 475.0                   | 194.0          | % Change  0 88.7% 49.5% 1 0.0% 69.0% 1 13.6% 1 -6.4% 1 -0.3% 1 104.5% 1 11.0% 1 -22.2% 1 N/A -60.0% 1 N/A                           | 281                     |
|                         | Lower Division | 833.0                   | 608.0                   | 853.0                   | 969.0                   | 116.0          | 13.6%                                                                                                                               | 853                     |
| Humanities              | Upper Division | 447.0                   | 345.0                   | 447.0                   | 432.0                   | -15.0          | -3.4%                                                                                                                               | 447.                    |
| Humanities              | Graduate       | 412.0                   | 274.0                   | 314.0                   | 294.0                   | -20.0          | -6.4%                                                                                                                               | 314                     |
| A 6 6 F                 | Total          | 1,692.0                 | 1,227.0                 | 1,614.0                 | 1,695.0                 | 81.0           | 5.0%                                                                                                                                | 1,614.                  |
| ciences                 | Lower Division | 2,241.0                 | 1,948.0                 | 1,694.0                 | 2,445.0                 | 751.0          | 44.3%                                                                                                                               | 1,687.                  |
|                         | Upper Division | 583.0                   | 592.0                   | 594.0                   | 592.0                   | -2.0           | -0.3%                                                                                                                               | 594                     |
| Sciences                | Graduate       | 46.0                    | 55.0                    | 44.0                    | 90.0                    | 46.0           | % Change 88.7% 49.5% 0.0% 69.0% 13.6% -3.4% -6.4% 5.0% 44.3% 104.5% 34.1% -29.1% 11.0% -11.5% -2.2% N/A -60.0% N/A -60.0% 7.7% 1.1% | 44.                     |
|                         | Total          | 2,870.0                 | 2,595.0                 | 2,332.0                 | 3,127.0                 | 795.0          |                                                                                                                                     | 2,325.                  |
|                         | Lower Division | 681.0                   | 762.0                   | 867.0                   | 615.0                   | -252.0         | -29.1%                                                                                                                              | 864.                    |
|                         | Upper Division | 1,478.0                 | 1,432.0                 | 1,893.0                 | 2,101.0                 | 208.0          | 11.0%                                                                                                                               | 1,893.                  |
| Social Sciences         | Graduate       | 210.0                   | 198.0                   | 174.0                   | 154.0                   | -20.0          | -11.5%                                                                                                                              | 174.                    |
|                         | Total          | 2,369.0                 | 2,392.0                 | 2,934.0                 | 2,870.0                 | -64.0          | -2.2%                                                                                                                               | 2,931                   |
|                         | Lower Division | 0.0                     | 0.0                     | 0.0                     | 0.0                     | 0.0            | N/A                                                                                                                                 | 0.                      |
| Other                   | Upper Division | 6.0                     | 18.0                    | 15.0                    | 6.0                     | -9.0           | -60.0%                                                                                                                              | 15                      |
| otner                   | Graduate       | 0.0                     | 0.0                     | 0.0                     | 0.0                     | 0.0            | N/A                                                                                                                                 | 0.                      |
|                         | Total          | 6.0                     | 18.0                    | 15.0                    | 6.0                     | -9.0           | -60.0%                                                                                                                              | 15.                     |
|                         | Lower Division | 3,893.0                 | 3,372.0                 | 3,573.0                 | 4,329.0                 | 756.0          | 21.2%                                                                                                                               | 3,563.                  |
| T                       | Upper Division | 2,645.0                 | 2,453.0                 | 3,056.0                 | 3,291.0                 | 235.0          | 7.7%                                                                                                                                | 3,056.                  |
| Total Arts and Sciences | Graduate       | 687.0                   | 542.0                   | 547.0                   | 553.0                   | 6.0            | 0 -0.3% 104.5% 1 104.5% 1 34.1% 0 -29.1% 0 -11.0% 0 -11.5% 1 -2.2% 0 N/A 0 -60.0% N/A 0 -60.0% 0 21.2% 0 7.7% 0 1.1%                | 547                     |
|                         | Total          | 7,225.0                 | 6,367.0                 | 7,176.0                 | 8,173.0                 | 997.0          | 13.9%                                                                                                                               | 7,166.                  |