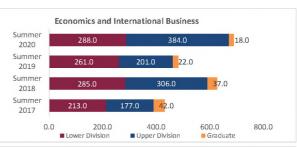

# Census Date Student Credit Hours (SCH) Summer 2017 through Summer 2020

New Mexico State University - Las Cruces Campus

|                            | Student Credit Hours (Based on Course Prefix) |                         |                         |                         |                         |                |                  |                         |  |  |  |  |
|----------------------------|-----------------------------------------------|-------------------------|-------------------------|-------------------------|-------------------------|----------------|------------------|-------------------------|--|--|--|--|
| College                    | SCH Level                                     | Summer 2017<br>06/09/17 | Summer 2018<br>06/06/18 | Summer 2019<br>06/05/19 | Summer 2020<br>06/09/20 | 1 yr<br>Change | 1 yr<br>% Change | CENSUS 2019<br>06/07/19 |  |  |  |  |
|                            | Lower Division                                | 54.0                    | 99.0                    | 24.0                    | 32.0                    | 8.0            | 33.3%            | -75.                    |  |  |  |  |
| Agricultural, Consumer and | Upper Division                                | 298.0                   | 85.0                    | 122.0                   | 204.0                   | 82.0           | 67.2%            | 37.                     |  |  |  |  |
| Environ mental Sciences    | Graduate                                      | 190.0                   | 165.0                   | 182.0                   | 151.0                   | -31.0          | -17.0%           | 17.                     |  |  |  |  |
|                            | Total ACES                                    | 542.0                   | 349.0                   | 328.0                   | 387.0                   | 59.0           | 18.0%            | -21.                    |  |  |  |  |
|                            | Lower Division                                | 3,893.0                 | 3,372.0                 | 3,573.0                 | 4,329.0                 | 756.0          | 21.2%            | 191.                    |  |  |  |  |
| Arts and Sciences          | Upper Division                                | 2,645.0                 | 2,453.0                 | 3,056.0                 | 3,291.0                 | 235.0          | 7.7%             | 603.                    |  |  |  |  |
| Arts and Sciences          | Graduate                                      | 687.0                   | 542.0                   | 547.0                   | 553.0                   | 6.0            | 1.1%             | 5.                      |  |  |  |  |
|                            | Total AS                                      | 7,225.0                 | 6,367.0                 | 7,176.0                 | 8,173.0                 | 997.0          | 13.9%            | 799.                    |  |  |  |  |
|                            | Lower Division                                | 570.0                   | 579.0                   | 576.0                   | 585.0                   | 9.0            | 1.6%             | -6.                     |  |  |  |  |
| D                          | Upper Division                                | 2,307.0                 | 2,232.0                 | 1,785.0                 | 2,121.0                 | 336.0          | 18.8%            | -447.                   |  |  |  |  |
| Business                   | Graduate                                      | 849.0                   | 957.0                   | 1,062.0                 | 1,157.0                 | 95.0           | 8.9%             | 105.                    |  |  |  |  |
|                            | Total BA                                      | 3,726.0                 | 3,768.0                 | 3,423.0                 | 3,863.0                 | 440.0          | 12.9%            | -348.                   |  |  |  |  |
|                            | Lower Division                                | 474.0                   | 767.0                   | 638.0                   | 742.0                   | 104.0          | 16.3%            | -132.                   |  |  |  |  |
|                            | Upper Division                                | 1,294.0                 | 1,681.0                 | 1,661.0                 | 1,601.0                 | -60.0          | -3.6%            | -20.                    |  |  |  |  |
| Education                  | Graduate                                      | 2,405.0                 | 2,119.0                 | 1,916.0                 | 1,869.0                 | -47.0          | -2.5%            | -203.                   |  |  |  |  |
|                            | Total ED                                      | 4,173.0                 | 4,567.0                 | 4,215.0                 | 4,212.0                 | -3.0           | -0.1%            | -355.                   |  |  |  |  |
|                            | Lower Division                                | 670.0                   | 737.0                   | 453.0                   | 441.0                   | -12.0          | -2.6%            | -284.                   |  |  |  |  |
|                            | Upper Division                                | 2,716.0                 | 2,714.0                 | 1,759.5                 | 1,494.0                 | -265.5         | -15.1%           | -954.                   |  |  |  |  |
| Engineering                | Graduate                                      | 245.0                   | 247.0                   | 246.0                   | 235.0                   | -11.0          | -4.5%            | -1.                     |  |  |  |  |
|                            | Total EG                                      | 3,631.0                 | 3,698.0                 | 2,458.5                 | 2,170.0                 | -288.5         | -11.7%           | -1,239.                 |  |  |  |  |
| La. 1000                   | Graduate                                      | 27.0                    | 39.0                    | 10.0                    | 1.0                     | -9.0           | -90.0%           | -29.                    |  |  |  |  |
| Graduate                   | Total GR                                      | 27.0                    | 39.0                    | 10.0                    | 1.0                     | -9.0           | -90.0%           | -29.                    |  |  |  |  |
|                            | Lower Division                                | 137.0                   | 111.0                   | 313.0                   | 238.0                   | -75.0          | -24.0%           | 202.                    |  |  |  |  |
|                            | Upper Division                                | 1,304.0                 | 566.0                   | 1,256.0                 | 988.0                   | -268.0         | -21.3%           | 690.                    |  |  |  |  |
| Health and Social Services | Graduate                                      | 720.0                   | 523.0                   | 547.0                   | 754.0                   | 207.0          | 37.8%            | 24.                     |  |  |  |  |
|                            | Total HS                                      | 2,161.0                 | 1,200.0                 | 2,116.0                 | 1,980.0                 | -136.0         | -6.4%            | 916.                    |  |  |  |  |
|                            | Lower Division                                | 0.0                     | 0.0                     | 0.0                     | 0.0                     | 0.0            | N/A              | 0.                      |  |  |  |  |
|                            | Upper Division                                | 0.0                     | 0.0                     | 0.0                     | 0.0                     | 0.0            | N/A              | 0.                      |  |  |  |  |
| Library Science            | Graduate                                      | 0.0                     | 0.0                     | 0.0                     | 0.0                     | 0.0            | N/A              | 0.                      |  |  |  |  |
|                            | Total LS                                      | 0.0                     | 0.0                     | 0.0                     | 0.0                     | 0.0            | N/A              | 0.                      |  |  |  |  |
|                            | Lower Division                                | 59.0                    | 72.0                    | 152.0                   | 18.0                    | -134.0         | -88.2%           | 80.                     |  |  |  |  |
|                            | Upper Division                                | 0.0                     | 0.0                     | 0.0                     | 0.0                     | 0.0            | N/A              | 0.                      |  |  |  |  |
| NIV                        | Graduate                                      | 0.0                     | 0.0                     | 0.0                     | 0.0                     | 0.0            | N/A              | 0.                      |  |  |  |  |
|                            | Total UNIV                                    | 59.0                    | 72.0                    | 152.0                   | 18.0                    | -134.0         | -88.2%           | 80.                     |  |  |  |  |
| 0                          | Lower Division                                | 5,857.0                 | 5,737.0                 | 5,729.0                 | 6,385.0                 | 656.0          | 11.5%            | -24.                    |  |  |  |  |
|                            | Upper Division                                | 10,564.0                | 9,731.0                 | 9,639.5                 | 9,699.0                 | 59.5           | 0.6%             | -91.                    |  |  |  |  |
| Total Las Cruces Campus    | Graduate                                      | 5,123.0                 | 4,592.0                 | 4,510.0                 | 4,720.0                 | 210.0          | 4.7%             | -82.                    |  |  |  |  |
|                            | Total                                         | 21,544.0                | 20,060.0                | 19,878.5                | 20,804.0                | 925.5          | 4.7%             | -197.                   |  |  |  |  |