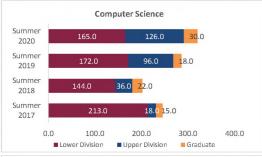

#### College of Arts and Sciences - Totals

Census HED Student Credit Hours (SCH) by Department Summer 2017 through Summer 2020

|                         |                | Student Credit Ho       | urs (Based on Co        | urse Prefix)            |                         |                |                                                                                                                                     |                         |
|-------------------------|----------------|-------------------------|-------------------------|-------------------------|-------------------------|----------------|-------------------------------------------------------------------------------------------------------------------------------------|-------------------------|
| Department              | SCH Level      | Summer 2017<br>06/09/17 | Summer 2018<br>01/00/00 | Summer 2019<br>06/05/19 | Summer 2020<br>06/09/20 | 1 yr<br>Change | 1 yr<br>% Change                                                                                                                    | CENSUS 2019<br>06/07/19 |
|                         | Lower Division | 138.0                   | 54.0                    | 159.0                   | 300.0                   | 141.0          | 88.7%                                                                                                                               | 159                     |
| Fine Arts               | Upper Division | 131.0                   | 66.0                    | 107.0                   | 160.0                   | 53.0           | 49.5%                                                                                                                               | 107                     |
| Fille Aits              | Graduate       | 19.0                    | 15.0                    | 15.0                    | 15.0                    | 0.0            | 0.0%                                                                                                                                | 15                      |
|                         | Total          | 288.0                   | 135.0                   | 281.0                   | 475.0                   | 194.0          | % Change  0 88.7% 49.5% 1 0.0% 69.0% 1 13.6% 1 -6.4% 1 -0.3% 1 104.5% 1 11.0% 1 -22.2% 1 N/A -60.0% 1 N/A                           | 281                     |
|                         | Lower Division | 833.0                   | 608.0                   | 853.0                   | 969.0                   | 116.0          | 13.6%                                                                                                                               | 853                     |
| Humanities              | Upper Division | 447.0                   | 345.0                   | 447.0                   | 432.0                   | -15.0          | -3.4%                                                                                                                               | 447.                    |
| Humanities              | Graduate       | 412.0                   | 274.0                   | 314.0                   | 294.0                   | -20.0          | -6.4%                                                                                                                               | 314                     |
| A 6 6 F                 | Total          | 1,692.0                 | 1,227.0                 | 1,614.0                 | 1,695.0                 | 81.0           | 5.0%                                                                                                                                | 1,614.                  |
| ciences                 | Lower Division | 2,241.0                 | 1,948.0                 | 1,694.0                 | 2,445.0                 | 751.0          | 44.3%                                                                                                                               | 1,687.                  |
|                         | Upper Division | 583.0                   | 592.0                   | 594.0                   | 592.0                   | -2.0           | -0.3%                                                                                                                               | 594                     |
| Sciences                | Graduate       | 46.0                    | 55.0                    | 44.0                    | 90.0                    | 46.0           | % Change 88.7% 49.5% 0.0% 69.0% 13.6% -3.4% -6.4% 5.0% 44.3% 104.5% 34.1% -29.1% 11.0% -11.5% -2.2% N/A -60.0% N/A -60.0% 7.7% 1.1% | 44.                     |
|                         | Total          | 2,870.0                 | 2,595.0                 | 2,332.0                 | 3,127.0                 | 795.0          |                                                                                                                                     | 2,325.                  |
|                         | Lower Division | 681.0                   | 762.0                   | 867.0                   | 615.0                   | -252.0         | -29.1%                                                                                                                              | 864.                    |
|                         | Upper Division | 1,478.0                 | 1,432.0                 | 1,893.0                 | 2,101.0                 | 208.0          | 11.0%                                                                                                                               | 1,893.                  |
| Social Sciences         | Graduate       | 210.0                   | 198.0                   | 174.0                   | 154.0                   | -20.0          | -11.5%                                                                                                                              | 174.                    |
|                         | Total          | 2,369.0                 | 2,392.0                 | 2,934.0                 | 2,870.0                 | -64.0          | -2.2%                                                                                                                               | 2,931                   |
|                         | Lower Division | 0.0                     | 0.0                     | 0.0                     | 0.0                     | 0.0            | N/A                                                                                                                                 | 0.                      |
| Other                   | Upper Division | 6.0                     | 18.0                    | 15.0                    | 6.0                     | -9.0           | -60.0%                                                                                                                              | 15                      |
| otner                   | Graduate       | 0.0                     | 0.0                     | 0.0                     | 0.0                     | 0.0            | N/A                                                                                                                                 | 0.                      |
|                         | Total          | 6.0                     | 18.0                    | 15.0                    | 6.0                     | -9.0           | -60.0%                                                                                                                              | 15.                     |
|                         | Lower Division | 3,893.0                 | 3,372.0                 | 3,573.0                 | 4,329.0                 | 756.0          | 21.2%                                                                                                                               | 3,563.                  |
| T                       | Upper Division | 2,645.0                 | 2,453.0                 | 3,056.0                 | 3,291.0                 | 235.0          | 7.7%                                                                                                                                | 3,056.                  |
| Total Arts and Sciences | Graduate       | 687.0                   | 542.0                   | 547.0                   | 553.0                   | 6.0            | 0 -0.3% 104.5% 1 104.5% 1 34.1% 0 -29.1% 0 -11.0% 0 -11.5% 1 -2.2% 0 N/A 0 -60.0% N/A 0 -60.0% 0 21.2% 0 7.7% 0 1.1%                | 547                     |
|                         | Total          | 7,225.0                 | 6,367.0                 | 7,176.0                 | 8,173.0                 | 997.0          | 13.9%                                                                                                                               | 7,166.                  |