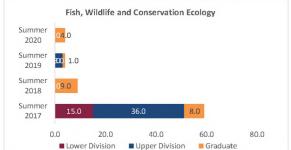

# College of Agricultural, Consumer and Environmental Sciences

Census HED Student Credit Hours (SCH) by Department Summer 2017 through Summer 2020 New Mexico State University - Las Cruces Campus

|                                         |                | Student Credit Ho       | urs (Based on Co        | urse Prefix)            |                         |                |                  |                         |
|-----------------------------------------|----------------|-------------------------|-------------------------|-------------------------|-------------------------|----------------|------------------|-------------------------|
| Department                              | SCH Level      | Summer 2017<br>06/09/17 | Summer 2018<br>06/06/18 | Summer 2019<br>06/05/19 | Summer 2020<br>06/09/20 | 1 yr<br>Change | 1 yr<br>% Change | CENSUS 2019<br>06/07/19 |
|                                         | Lower Division | 0.0                     | 0.0                     |                         |                         | 0.0            | N/A              | 0.                      |
| Agricultural, Consumer and              | Upper Division | 0.0                     | 0.0                     | 0.0                     | 0.0                     | 0.0            | N/A              | 0                       |
| nvironmental Sciences                   | Graduate       | 14.0                    | 13.0                    | 23.0                    | 11.0                    | -12.0          | -52.2%           | 10                      |
|                                         | Total          | 14.0                    | 13.0                    | 23.0                    | 11.0                    | -12.0          | -52.2%           | 10                      |
|                                         | Lower Division | 3.0                     | 30.0                    | 0.0                     | 0.0                     | 0.0            | N/A              | -30.                    |
| Agricultural Economics and Agricultural | Upper Division | 0.0                     | 0.0                     | 0.0                     | 0.0                     | 0.0            | N/A              | 0                       |
| Business                                | Graduate       | 1.0                     | 14.0                    | 3.0                     | 4.0                     | 1.0            | 33.3%            | -11                     |
|                                         | Total          | 4.0                     | 44.0                    | 3.0                     | 4.0                     | 1.0            | 33.3%            | -41                     |
|                                         | Lower Division | 0.0                     | 0.0                     | 0.0                     | 0.0                     | 0.0            | N/A              | 0.                      |
|                                         | Upper Division | 11.0                    | 36.0                    | 13.0                    | 15.0                    | 2.0            | 15.4%            | -23                     |
| Agricultural and Extension Education    | Graduate       | 23.0                    | 11.0                    | 20.0                    | 25.0                    | 5.0            | 25.0%            | 9                       |
|                                         | Total          | 34.0                    | 47.0                    | 33.0                    | 40.0                    | 7.0            | 21.2%            | -14                     |
|                                         | Lower Division | 0.0                     | 0.0                     | 0.0                     | 0.0                     | 0.0            | N/A              | 0.                      |
|                                         | Upper Division | 0.0                     | 0.0                     | 4.0                     | 0.0                     | -4.0           | -100.0%          | 4.                      |
| Animal and Range Sciences               | Graduate       | 11.0                    | 3.0                     | 10.0                    | 4.0                     | -6.0           | -60.0%           | 7.                      |
|                                         | Total          | 11.0                    | 3.0                     | 14.0                    | 4.0                     | -10.0          | -71.4%           | 11.                     |
|                                         | Lower Division | 0.0                     | 0.0                     | 0.0                     | 0.0                     | 0.0            | N/A              | 0.                      |
| ntomology, Plant Pathology and Weed     | Upper Division | 0.0                     | 0.0                     | 0.0                     | 0.0                     | 0.0            | N/A              | 0.                      |
| Science                                 | Graduate       | 1.0                     | 2.0                     | 1.0                     |                         | 0.0            | 0.0%             | -1.                     |
| Total 1.0 2.0 1.0 1.0 0                 | 0.0            | 0.0%                    | -1.                     |                         |                         |                |                  |                         |
|                                         | Lower Division | 36.0                    | 69.0                    | 0.0                     | 11.0                    | 11.0           | N/A              | -69.                    |
|                                         | Upper Division | 189.0                   | 16.0                    | 65.0                    | 150.0                   | 85.0           | 130.8%           | 49.                     |
| Family and Consumer Sciences            | Graduate       | 101.0                   | 77.0                    | 92.0                    | 100.0                   | 8.0            | 8.7%             | 15.                     |
|                                         | Total          | 326.0                   | 162.0                   | 157.0                   |                         | 104.0          | 66.2%            | -5.                     |
|                                         | Lower Division | 15.0                    | 0.0                     | 0.0                     |                         | 0.0            | N/A              | 0.                      |
|                                         | Upper Division | 36.0                    | 0.0                     | 3.0                     |                         | -3.0           | -100.0%          | 3.                      |
| Fish, Wildlife and Conservation Ecology | Graduate       | 8.0                     | 9.0                     | 1.0                     |                         | 3.0            | 300.0%           | -8.                     |
|                                         | Total          | 59.0                    | 9.0                     | 4.0                     |                         | 0.0            | 0.0%             | -5.                     |
|                                         | Lower Division | 0.0                     | 0.0                     | 0.0                     | 0.0                     | 0.0            | N/A              | 0.                      |
|                                         | Upper Division | 0.0                     | 0.0                     | 0.0                     | 0.0                     | 0.0            | N/A              | 0.                      |
| Honors                                  | Graduate       | 0.0                     | 0.0                     | 0.0                     | 0.0                     | 0.0            | N/A              | 0.                      |
|                                         | Total          | 0.0                     | 0.0                     | 0.0                     | 0.0                     | 0.0            | N/A              | 0.                      |
|                                         | Lower Division | 0.0                     | 0.0                     | 24.0                    | 21.0                    | -3.0           | -12.5%           | 24.                     |
| Hotel, Restaurant and Tourism           | Upper Division | 49.0                    | 32.0                    | 28.0                    | 29.0                    | 1.0            | 3.6%             | -4.                     |
|                                         | Graduate       | 0.0                     | 1.0                     | 0.0                     | 0.0                     | 0.0            | 3.6%<br>N/A      | -4.                     |
| Vlanagement                             | Total          | 49.0                    | 33.0                    | 52.0                    | 50.0                    | -2.0           | -3.8%            | 19.                     |
|                                         | BIOCOVECO      |                         |                         |                         |                         |                | 10000000         |                         |
|                                         | Lower Division | 0.0                     | 0.0                     | 0.0                     |                         | 0.0            | N/A              | 0                       |
| Plant and Environmental Sciences        | Upper Division | 13.0                    | 1.0                     | 9.0                     | 10.0                    | 1.0            | 11.1%            | 8.                      |
|                                         | Graduate       | 31.0                    | 35.0                    | 32.0                    | 2.0                     | -30.0          | -93.8%           | -3                      |
|                                         | Total          | 44.0                    | 36.0                    | 41.0                    | 12.0                    | -29.0          | -70.7%           | 5.                      |
|                                         | Lower Division | 54.0                    | 99.0                    | 24.0                    | 32.0                    | 8.0            | 33.3%            | -75.                    |
| Total Agricultural, Consumer and        | Upper Division | 298.0                   | 85.0                    | 122.0                   | 204.0                   | 82.0           | 67.2%            | 37.                     |
| Environ mental Sciences                 | Graduate       | 190.0                   | 165.0                   | 182.0                   | 151.0                   | -31.0          | -17.0%           | 17.                     |
|                                         | Total          | 542.0                   | 349.0                   | 328.0                   | 387.0                   | 59.0           | 18.0%            | -21.                    |