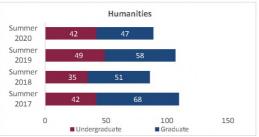

#### College of Arts and Sciences - Totals

Census HED Student Credit Hours (SCH) by Department Summer 2017 through Summer 2020

|                         |                | Student Credit Ho       | urs (Based on Co        | urse Prefix)            |                         |                |                                                                                                                                     |                         |
|-------------------------|----------------|-------------------------|-------------------------|-------------------------|-------------------------|----------------|-------------------------------------------------------------------------------------------------------------------------------------|-------------------------|
| Department              | SCH Level      | Summer 2017<br>06/09/17 | Summer 2018<br>01/00/00 | Summer 2019<br>06/05/19 | Summer 2020<br>06/09/20 | 1 yr<br>Change | 1 yr<br>% Change                                                                                                                    | CENSUS 2019<br>06/07/19 |
|                         | Lower Division | 138.0                   | 54.0                    | 159.0                   | 300.0                   | 141.0          | 88.7%                                                                                                                               | 159                     |
| Fine Arts               | Upper Division | 131.0                   | 66.0                    | 107.0                   | 160.0                   | 53.0           | 49.5%                                                                                                                               | 107                     |
| Fille Aits              | Graduate       | 19.0                    | 15.0                    | 15.0                    | 15.0                    | 0.0            | 0.0%                                                                                                                                | 15                      |
|                         | Total          | 288.0                   | 135.0                   | 281.0                   | 475.0                   | 194.0          | % Change  0 88.7% 49.5% 1 0.0% 69.0% 1 13.6% 1 -6.4% 1 -0.3% 1 104.5% 1 11.0% 1 -22.2% 1 N/A -60.0% 1 N/A                           | 281                     |
|                         | Lower Division | 833.0                   | 608.0                   | 853.0                   | 969.0                   | 116.0          | 13.6%                                                                                                                               | 853                     |
| Humanities              | Upper Division | 447.0                   | 345.0                   | 447.0                   | 432.0                   | -15.0          | -3.4%                                                                                                                               | 447.                    |
| Humanities              | Graduate       | 412.0                   | 274.0                   | 314.0                   | 294.0                   | -20.0          | -6.4%                                                                                                                               | 314                     |
| A 6 6 F                 | Total          | 1,692.0                 | 1,227.0                 | 1,614.0                 | 1,695.0                 | 81.0           | 5.0%                                                                                                                                | 1,614.                  |
| ciences                 | Lower Division | 2,241.0                 | 1,948.0                 | 1,694.0                 | 2,445.0                 | 751.0          | 44.3%                                                                                                                               | 1,687.                  |
|                         | Upper Division | 583.0                   | 592.0                   | 594.0                   | 592.0                   | -2.0           | -0.3%                                                                                                                               | 594                     |
| Sciences                | Graduate       | 46.0                    | 55.0                    | 44.0                    | 90.0                    | 46.0           | % Change 88.7% 49.5% 0.0% 69.0% 13.6% -3.4% -6.4% 5.0% 44.3% 104.5% 34.1% -29.1% 11.0% -11.5% -2.2% N/A -60.0% N/A -60.0% 7.7% 1.1% | 44.                     |
|                         | Total          | 2,870.0                 | 2,595.0                 | 2,332.0                 | 3,127.0                 | 795.0          |                                                                                                                                     | 2,325.                  |
|                         | Lower Division | 681.0                   | 762.0                   | 867.0                   | 615.0                   | -252.0         | -29.1%                                                                                                                              | 864.                    |
|                         | Upper Division | 1,478.0                 | 1,432.0                 | 1,893.0                 | 2,101.0                 | 208.0          | 11.0%                                                                                                                               | 1,893.                  |
| Social Sciences         | Graduate       | 210.0                   | 198.0                   | 174.0                   | 154.0                   | -20.0          | -11.5%                                                                                                                              | 174.                    |
|                         | Total          | 2,369.0                 | 2,392.0                 | 2,934.0                 | 2,870.0                 | -64.0          | -2.2%                                                                                                                               | 2,931                   |
|                         | Lower Division | 0.0                     | 0.0                     | 0.0                     | 0.0                     | 0.0            | N/A                                                                                                                                 | 0.                      |
| Other                   | Upper Division | 6.0                     | 18.0                    | 15.0                    | 6.0                     | -9.0           | -60.0%                                                                                                                              | 15                      |
| otner                   | Graduate       | 0.0                     | 0.0                     | 0.0                     | 0.0                     | 0.0            | N/A                                                                                                                                 | 0.                      |
|                         | Total          | 6.0                     | 18.0                    | 15.0                    | 6.0                     | -9.0           | -60.0%                                                                                                                              | 15.                     |
|                         | Lower Division | 3,893.0                 | 3,372.0                 | 3,573.0                 | 4,329.0                 | 756.0          | 21.2%                                                                                                                               | 3,563.                  |
| T                       | Upper Division | 2,645.0                 | 2,453.0                 | 3,056.0                 | 3,291.0                 | 235.0          | 7.7%                                                                                                                                | 3,056.                  |
| Total Arts and Sciences | Graduate       | 687.0                   | 542.0                   | 547.0                   | 553.0                   | 6.0            | 0 -0.3% 104.5% 1 104.5% 1 34.1% 0 -29.1% 0 -11.0% 0 -11.5% 1 -2.2% 0 N/A 0 -60.0% N/A 0 -60.0% 0 21.2% 0 7.7% 0 1.1%                | 547                     |
|                         | Total          | 7,225.0                 | 6,367.0                 | 7,176.0                 | 8,173.0                 | 997.0          | 13.9%                                                                                                                               | 7,166.                  |

# College of Arts and Sciences - Humanities