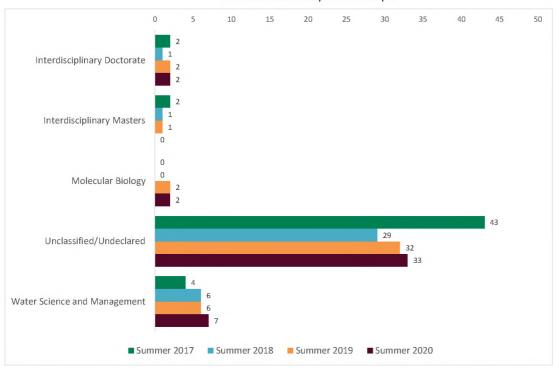

| Undergraduate | 166                     | 158                     | 190                     | 226                     | 36             | 18.9%            | 190                     |  |  |
| Total Health and Social Services | Graduate      | 160                     | 115                     | 117                     | 162                     | 45             | 38.5%            | 117                     |  |  |
|                                  | Total         | 326                     | 273                     | 307                     | 388                     | 81             | 26.4%            | 307                     |  |  |



# **Graduate Interdisciplinary**

# Census Headcount by Department Summer 2017 through Summer 2020

#### New Mexico State University - Las Cruces Campus



| Student Headcount                |                         |                         |                         |                         |                |                  |                         |  |  |  |
|----------------------------------|-------------------------|-------------------------|-------------------------|-------------------------|----------------|------------------|-------------------------|--|--|--|
| Program                          | Summer 2017<br>06/09/17 | Summer 2018<br>06/06/18 | Summer 2019<br>06/05/19 | Summer 2020<br>06/09/20 | 1 yr<br>Change | 1 yr<br>% Change | CENSUS 2019<br>06/07/19 |  |  |  |
| Interdisciplinary Doctorate      | 2                       | 1                       | 2                       | 2                       | 0              | 0.0%