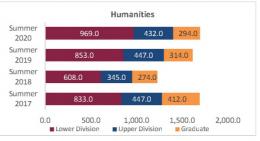

#### College of Arts and Sciences - Totals

Census HED Student Credit Hours (SCH) by Department Summer 2017 through Summer 2020

|                         |                | Student Credit Ho       | urs (Based on Co        | urse Prefix)            |                         |                |                                                                                                                                     |                         |
|-------------------------|----------------|-------------------------|-------------------------|-------------------------|-------------------------|----------------|-------------------------------------------------------------------------------------------------------------------------------------|-------------------------|
| Department              | SCH Level      | Summer 2017<br>06/09/17 | Summer 2018<br>01/00/00 | Summer 2019<br>06/05/19 | Summer 2020<br>06/09/20 | 1 yr<br>Change | 1 yr<br>% Change                                                                                                                    | CENSUS 2019<br>06/07/19 |
|                         | Lower Division | 138.0                   | 54.0                    | 159.0                   | 300.0                   | 141.0          | 88.7%                                                                                                                               | 159                     |
| Fine Arts               | Upper Division | 131.0                   | 66.0                    | 107.0                   | 160.0                   | 53.0           | 49.5%                                                                                                                               | 107                     |
| Fille Aits              | Graduate       | 19.0                    | 15.0                    | 15.0                    | 15.0                    | 0.0            | 0.0%                                                                                                                                | 15                      |
|                         | Total          | 288.0                   | 135.0                   | 281.0                   | 475.0                   | 194.0          | % Change  0 88.7% 49.5% 1 0.0% 69.0% 1 13.6% 1 -6.4% 1 -0.3% 1 104.5% 1 11.0% 1 -22.2% 1 N/A -60.0% 1 N/A                           | 281                     |
|                         | Lower Division | 833.0                   | 608.0                   | 853.0                   | 969.0                   | 116.0          | 13.6%                                                                                                                               | 853                     |
| Humanities              | Upper Division | 447.0                   | 345.0                   | 447.0                   | 432.0                   | -15.0          | -3.4%                                                                                                                               | 447.                    |
| Humanities              | Graduate       | 412.0                   | 274.0                   | 314.0                   | 294.0                   | -20.0          | -6.4%                                                                                                                               | 314                     |
| A 6 6 F                 | Total          | 1,692.0                 | 1,227.0                 | 1,614.0                 | 1,695.0                 | 81.0           | 5.0%                                                                                                                                | 1,614.                  |
| ciences                 | Lower Division | 2,241.0                 | 1,948.0                 | 1,694.0                 | 2,445.0                 | 751.0          | 44.3%                                                                                                                               | 1,687.                  |
|                         | Upper Division | 583.0                   | 592.0                   | 594.0                   | 592.0                   | -2.0           | -0.3%                                                                                                                               | 594                     |
| Sciences                | Graduate       | 46.0                    | 55.0                    | 44.0                    | 90.0                    | 46.0           | % Change 88.7% 49.5% 0.0% 69.0% 13.6% -3.4% -6.4% 5.0% 44.3% 104.5% 34.1% -29.1% 11.0% -11.5% -2.2% N/A -60.0% N/A -60.0% 7.7% 1.1% | 44.                     |
|                         | Total          | 2,870.0                 | 2,595.0                 | 2,332.0                 | 3,127.0                 | 795.0          |                                                                                                                                     | 2,325.                  |
|                         | Lower Division | 681.0                   | 762.0                   | 867.0                   | 615.0                   | -252.0         | -29.1%                                                                                                                              | 864.                    |
|                         | Upper Division | 1,478.0                 | 1,432.0                 | 1,893.0                 | 2,101.0                 | 208.0          | 11.0%                                                                                                                               | 1,893.                  |
| Social Sciences         | Graduate       | 210.0                   | 198.0                   | 174.0                   | 154.0                   | -20.0          | -11.5%                                                                                                                              | 174.                    |
|                         | Total          | 2,369.0                 | 2,392.0                 | 2,934.0                 | 2,870.0                 | -64.0          | -2.2%                                                                                                                               | 2,931                   |
|                         | Lower Division | 0.0                     | 0.0                     | 0.0                     | 0.0                     | 0.0            | N/A                                                                                                                                 | 0.                      |
| Other                   | Upper Division | 6.0                     | 18.0                    | 15.0                    | 6.0                     | -9.0           | -60.0%                                                                                                                              | 15                      |
| otner                   | Graduate       | 0.0                     | 0.0                     | 0.0                     | 0.0                     | 0.0            | N/A                                                                                                                                 | 0.                      |
|                         | Total          | 6.0                     | 18.0                    | 15.0                    | 6.0                     | -9.0           | -60.0%                                                                                                                              | 15.                     |
|                         | Lower Division | 3,893.0                 | 3,372.0                 | 3,573.0                 | 4,329.0                 | 756.0          | 21.2%                                                                                                                               | 3,563.                  |
| T                       | Upper Division | 2,645.0                 | 2,453.0                 | 3,056.0                 | 3,291.0                 | 235.0          | 7.7%                                                                                                                                | 3,056.                  |
| Total Arts and Sciences | Graduate       | 687.0                   | 542.0                   | 547.0                   | 553.0                   | 6.0            | 0 -0.3% 104.5% 1 104.5% 1 34.1% 0 -29.1% 0 -11.0% 0 -11.5% 1 -2.2% 0 N/A 0 -60.0% N/A 0 -60.0% 0 21.2% 0 7.7% 0 1.1%                | 547                     |
|                         | Total          | 7,225.0                 | 6,367.0                 | 7,176.0                 | 8,173.0                 | 997.0          | 13.9%                                                                                                                               | 7,166.                  |