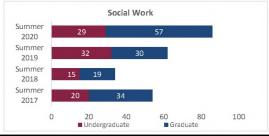

#### College of Arts and Sciences - Totals

Census HED Student Credit Hours (SCH) by Department Summer 2017 through Summer 2020

|                         |                | Student Credit Ho       | urs (Based on Co        | urse Prefix)            |                         |                |                                                                                                                                     |                         |
|-------------------------|----------------|-------------------------|-------------------------|-------------------------|-------------------------|----------------|-------------------------------------------------------------------------------------------------------------------------------------|-------------------------|
| Department              | SCH Level      | Summer 2017<br>06/09/17 | Summer 2018<br>01/00/00 | Summer 2019<br>06/05/19 | Summer 2020<br>06/09/20 | 1 yr<br>Change | 1 yr<br>% Change                                                                                                                    | CENSUS 2019<br>06/07/19 |
|                         | Lower Division | 138.0                   | 54.0                    | 159.0                   | 300.0                   | 141.0          | 88.7%                                                                                                                               | 159                     |
| Fine Arts               | Upper Division | 131.0                   | 66.0                    | 107.0                   | 160.0                   | 53.0           | 49.5%                                                                                                                               | 107                     |
| Fille Aits              | Graduate       | 19.0                    | 15.0                    | 15.0                    | 15.0                    | 0.0            | 0.0%                                                                                                                                | 15                      |
|                         | Total          | 288.0                   | 135.0                   | 281.0                   | 475.0                   | 194.0          | % Change  0 88.7% 49.5% 1 0.0% 69.0% 1 13.6% 1 -6.4% 1 -0.3% 1 104.5% 1 11.0% 1 -22.2% 1 N/A -60.0% 1 N/A                           | 281                     |
|                         | Lower Division | 833.0                   | 608.0                   | 853.0                   | 969.0                   | 116.0          | 13.6%                                                                                                                               | 853                     |
| Humanities              | Upper Division | 447.0                   | 345.0                   | 447.0                   | 432.0                   | -15.0          | -3.4%                                                                                                                               | 447.                    |
| Humanities              | Graduate       | 412.0                   | 274.0                   | 314.0                   | 294.0                   | -20.0          | -6.4%                                                                                                                               | 314                     |
| A 6 6 F                 | Total          | 1,692.0                 | 1,227.0                 | 1,614.0                 | 1,695.0                 | 81.0           | 5.0%                                                                                                                                | 1,614.                  |
| ciences                 | Lower Division | 2,241.0                 | 1,948.0                 | 1,694.0                 | 2,445.0                 | 751.0          | 44.3%                                                                                                                               | 1,687.                  |
|                         | Upper Division | 583.0                   | 592.0                   | 594.0                   | 592.0                   | -2.0           | -0.3%                                                                                                                               | 594                     |
| Sciences                | Graduate       | 46.0                    | 55.0                    | 44.0                    | 90.0                    | 46.0           | % Change 88.7% 49.5% 0.0% 69.0% 13.6% -3.4% -6.4% 5.0% 44.3% 104.5% 34.1% -29.1% 11.0% -11.5% -2.2% N/A -60.0% N/A -60.0% 7.7% 1.1% | 44.                     |
|                         | Total          | 2,870.0                 | 2,595.0                 | 2,332.0                 | 3,127.0                 | 795.0          |                                                                                                                                     | 2,325.                  |
|                         | Lower Division | 681.0                   | 762.0                   | 867.0                   | 615.0                   | -252.0         | -29.1%                                                                                                                              | 864.                    |
|                         | Upper Division | 1,478.0                 | 1,432.0                 | 1,893.0                 | 2,101.0                 | 208.0          | 11.0%                                                                                                                               | 1,893.                  |
| Social Sciences         | Graduate       | 210.0                   | 198.0                   | 174.0                   | 154.0                   | -20.0          | -11.5%                                                                                                                              | 174.                    |
|                         | Total          | 2,369.0                 | 2,392.0                 | 2,934.0                 | 2,870.0                 | -64.0          | -2.2%                                                                                                                               | 2,931                   |
|                         | Lower Division | 0.0                     | 0.0                     | 0.0                     | 0.0                     | 0.0            | N/A                                                                                                                                 | 0.                      |
| Other                   | Upper Division | 6.0                     | 18.0                    | 15.0                    | 6.0                     | -9.0           | -60.0%                                                                                                                              | 15                      |
| otner                   | Graduate       | 0.0                     | 0.0                     | 0.0                     | 0.0                     | 0.0            | N/A                                                                                                                                 | 0.                      |
|                         | Total          | 6.0                     | 18.0                    | 15.0                    | 6.0                     | -9.0           | -60.0%                                                                                                                              | 15.                     |
|                         | Lower Division | 3,893.0                 | 3,372.0                 | 3,573.0                 | 4,329.0                 | 756.0          | 21.2%                                                                                                                               | 3,563.                  |
| T                       | Upper Division | 2,645.0                 | 2,453.0                 | 3,056.0                 | 3,291.0                 | 235.0          | 7.7%                                                                                                                                | 3,056.                  |
| Total Arts and Sciences | Graduate       | 687.0                   | 542.0                   | 547.0                   | 553.0                   | 6.0            | 0 -0.3% 104.5% 1 104.5% 1 34.1% 0 -29.1% 0 -11.0% 0 -11.5% 1 -2.2% 0 N/A 0 -60.0% N/A 0 -60.0% 0 21.2% 0 7.7% 0 1.1%                | 547                     |
|                         | Total          | 7,225.0                 | 6,367.0                 | 7,176.0                 | 8,173.0                 | 997.0          | 13.9%                                                                                                                               | 7,166.                  |