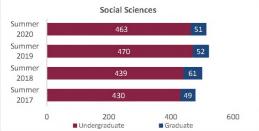

#### College of Arts and Sciences - Totals

Census HED Student Credit Hours (SCH) by Department Summer 2017 through Summer 2020

|                         |                | Student Credit Ho       | urs (Based on Co        | urse Prefix)            |                         |                |                                                                                                                                     |                         |
|-------------------------|----------------|-------------------------|-------------------------|-------------------------|-------------------------|----------------|-------------------------------------------------------------------------------------------------------------------------------------|-------------------------|
| Department              | SCH Level      | Summer 2017<br>06/09/17 | Summer 2018<br>01/00/00 | Summer 2019<br>06/05/19 | Summer 2020<br>06/09/20 | 1 yr<br>Change | 1 yr<br>% Change                                                                                                                    | CENSUS 2019<br>06/07/19 |
|                         | Lower Division | 138.0                   | 54.0                    | 159.0                   | 300.0                   | 141.0          | 88.7%                                                                                                                               | 159                     |
| Fine Arts               | Upper Division | 131.0                   | 66.0                    | 107.0                   | 160.0                   | 53.0           | 49.5%                                                                                                                               | 107                     |
| Fille Aits              | Graduate       | 19.0                    | 15.0                    | 15.0                    | 15.0                    | 0.0            | 0.0%                                                                                                                                | 15                      |
|                         | Total          | 288.0                   | 135.0                   | 281.0                   | 475.0                   | 194.0          | % Change  0 88.7% 49.5% 1 0.0% 69.0% 1 13.6% 1 -6.4% 1 -0.3% 1 104.5% 1 11.0% 1 -22.2% 1 N/A -60.0% 1 N/A                           | 281                     |
|                         | Lower Division | 833.0                   | 608.0                   | 853.0                   | 969.0                   | 116.0          | 13.6%                                                                                                                               | 853                     |
| Humanities              | Upper Division | 447.0                   | 345.0                   | 447.0                   | 432.0                   | -15.0          | -3.4%                                                                                                                               | 447.                    |
| Humanities              | Graduate       | 412.0                   | 274.0                   | 314.0                   | 294.0                   | -20.0          | -6.4%                                                                                                                               | 314                     |
| A 6 6 F                 | Total          | 1,692.0                 | 1,227.0                 | 1,614.0                 | 1,695.0                 | 81.0           | 5.0%                                                                                                                                | 1,614.                  |
| ciences                 | Lower Division | 2,241.0                 | 1,948.0                 | 1,694.0                 | 2,445.0                 | 751.0          | 44.3%                                                                                                                               | 1,687.                  |
|                         | Upper Division | 583.0                   | 592.0                   | 594.0                   | 592.0                   | -2.0           | -0.3%                                                                                                                               | 594                     |
| Sciences                | Graduate       | 46.0                    | 55.0                    | 44.0                    | 90.0                    | 46.0           | % Change 88.7% 49.5% 0.0% 69.0% 13.6% -3.4% -6.4% 5.0% 44.3% 104.5% 34.1% -29.1% 11.0% -11.5% -2.2% N/A -60.0% N/A -60.0% 7.7% 1.1% | 44.                     |
|                         | Total          | 2,870.0                 | 2,595.0                 | 2,332.0                 | 3,127.0                 | 795.0          |                                                                                                                                     | 2,325.                  |
|                         | Lower Division | 681.0                   | 762.0                   | 867.0                   | 615.0                   | -252.0         | -29.1%                                                                                                                              | 864.                    |
|                         | Upper Division | 1,478.0                 | 1,432.0                 | 1,893.0                 | 2,101.0                 | 208.0          | 11.0%                                                                                                                               | 1,893.                  |
| Social Sciences         | Graduate       | 210.0                   | 198.0                   | 174.0                   | 154.0                   | -20.0          | -11.5%                                                                                                                              | 174.                    |
|                         | Total          | 2,369.0                 | 2,392.0                 | 2,934.0                 | 2,870.0                 | -64.0          | -2.2%                                                                                                                               | 2,931                   |
|                         | Lower Division | 0.0                     | 0.0                     | 0.0                     | 0.0                     | 0.0            | N/A                                                                                                                                 | 0.                      |
| Other                   | Upper Division | 6.0                     | 18.0                    | 15.0                    | 6.0                     | -9.0           | -60.0%                                                                                                                              | 15                      |
| otner                   | Graduate       | 0.0                     | 0.0                     | 0.0                     | 0.0                     | 0.0            | N/A                                                                                                                                 | 0.                      |
|                         | Total          | 6.0                     | 18.0                    | 15.0                    | 6.0                     | -9.0           | -60.0%                                                                                                                              | 15.                     |
|                         | Lower Division | 3,893.0                 | 3,372.0                 | 3,573.0                 | 4,329.0                 | 756.0          | 21.2%                                                                                                                               | 3,563.                  |
| T                       | Upper Division | 2,645.0                 | 2,453.0                 | 3,056.0                 | 3,291.0                 | 235.0          | 7.7%                                                                                                                                | 3,056.                  |
| Total Arts and Sciences | Graduate       | 687.0                   | 542.0                   | 547.0                   | 553.0                   | 6.0            | 0 -0.3% 104.5% 1 104.5% 1 34.1% 0 -29.1% 0 -11.0% 0 -11.5% 1 -2.2% 0 N/A 0 -60.0% N/A 0 -60.0% 0 21.2% 0 7.7% 0 1.1%                | 547                     |
|                         | Total          | 7,225.0                 | 6,367.0                 | 7,176.0                 | 8,173.0                 | 997.0          | 13.9%                                                                                                                               | 7,166.                  |