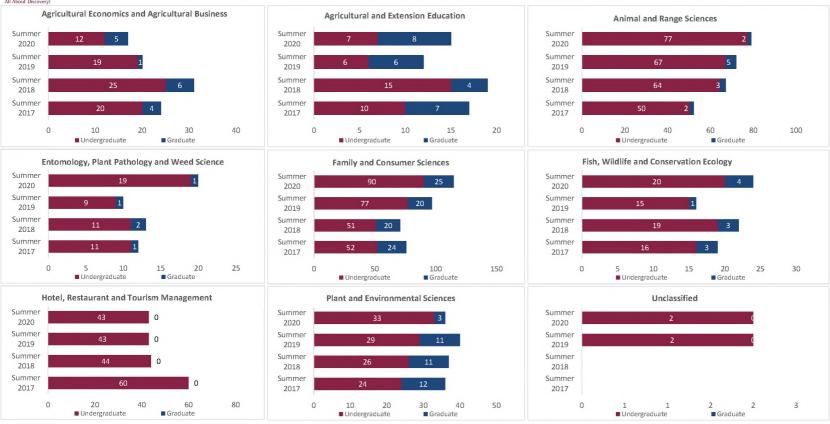

#### College of Agricultural, Consumer and Environmental Sciences

#### Census HED Student Credit Hours (SCH) by Department

Summer 2017 through Summer 2020

# College of Agricultural, Consumer and Environmental Sciences

Census HED Student Credit Hours (SCH) by Department Summer 2017 through Summer 2020 New Mexico State University - Las Cruces Campus

|                                         |                | Student Credit Ho       | urs (Based on Co        | urse Prefix)            |                         |                |                  |                         |
|-----------------------------------------|----------------|-------------------------|-------------------------|-------------------------|-------------------------|----------------|------------------|-------------------------|
| Department                              | SCH Level      | Summer 2017<br>06/09/17 | Summer 2018<br>06/06/18 | Summer 2019<br>06/05/19 | Summer 2020<br>06/09/20 | 1 yr<br>Change | 1 yr<br>% Change | CENSUS 2019<br>06/07/19 |
|                                         | Lower Division | 0.0                     | 0.0                     |                         |                         | 0.0            | N/A              | 0.                      |
| Agricultural, Consumer and              | Upper Division | 0.0                     | 0.0                     | 0.0                     | 0.0                     | 0.0            | N/A              | 0                       |
| nvironmental Sciences                   | Graduate       | 14.0                    | 13.0                    | 23.0                    | 11.0                    | -12.0          | -52.2%           | 10                      |
|                                         | Total          | 14.0                    | 13.0                    | 23.0                    | 11.0                    | -12.0          | -52.2%           | 10                      |
|                                         | Lower Division | 3.0                     | 30.0                    | 0.0                     | 0.0                     | 0.0            | N/A              | -30.                    |
| Agricultural Economics and Agricultural | Upper Division | 0.0                     | 0.0                     | 0.0                     | 0.0                     | 0.0            | N/A              | 0                       |
| Business                                | Graduate       | 1.0                     | 14.0                    | 3.0                     | 4.0                     | 1.0            | 33.3%            | -11                     |
|                                         | Total          | 4.0                     | 44.0                    | 3.0                     | 4.0                     | 1.0            | 33.3%            | -41                     |
|                                         | Lower Division | 0.0                     | 0.0                     | 0.0                     | 0.0                     | 0.0            | N/A              | 0.                      |
|                                         | Upper Division | 11.0                    | 36.0                    | 13.0                    | 15.0                    | 2.0            | 15.4%            | -23                     |
| Agricultural and Extension Education    | Graduate       | 23.0                    | 11.0                    | 20.0                    | 25.0                    | 5.0            | 25.0%            | 9                       |
|                                         | Total          | 34.0                    | 47.0                    | 33.0                    | 40.0                    | 7.0            | 21.2%            | -14                     |
|                                         | Lower Division | 0.0                     | 0.0                     | 0.0                     | 0.0                     | 0.0            | N/A              | 0.                      |
|                                         | Upper Division | 0.0                     | 0.0                     | 4.0                     | 0.0                     | -4.0           | -100.0%          | 4.                      |
| Animal and Range Sciences               | Graduate       | 11.0                    | 3.0                     | 10.0                    | 4.0                     | -6.0           | -60.0%           | 7.                      |
|                                         | Total          | 11.0                    | 3.0                     | 14.0                    | 4.0                     | -10.0          | -71.4%           | 11.                     |
|                                         | Lower Division | 0.0                     | 0.0                     | 0.0                     | 0.0                     | 0.0            | N/A              | 0.                      |
| ntomology, Plant Pathology and Weed     | Upper Division | 0.0                     | 0.0                     | 0.0                     | 0.0                     | 0.0            | N/A              | 0.                      |
| Science                                 | Graduate       | 1.0                     | 2.0                     | 1.0                     |                         | 0.0            | 0.0%             | -1.                     |
| Total 1.0 2.0 1.0 1.0 0                 | 0.0            | 0.0%                    | -1.                     |                         |                         |                |                  |                         |
|                                         | Lower Division | 36.0                    | 69.0                    | 0.0                     | 11.0                    | 11.0           | N/A              | -69.                    |
|                                         | Upper Division | 189.0                   | 16.0                    | 65.0                    | 150.0                   | 85.0           | 130.8%           | 49.                     |
| Family and Consumer Sciences            | Graduate       | 101.0                   | 77.0                    | 92.0                    | 100.0                   | 8.0            | 8.7%             | 15.                     |
|                                         | Total          | 326.0                   | 162.0                   | 157.0                   |                         | 104.0          | 66.2%            | -5.                     |
|                                         | Lower Division | 15.0                    | 0.0                     | 0.0                     |                         | 0.0            | N/A              | 0.                      |
|                                         | Upper Division | 36.0                    | 0.0                     | 3.0                     |                         | -3.0           | -100.0%          | 3.                      |
| Fish, Wildlife and Conservation Ecology | Graduate       | 8.0                     | 9.0                     | 1.0                     |                         | 3.0            | 300.0%           | -8.                     |
|                                         | Total          | 59.0                    | 9.0                     | 4.0                     |                         | 0.0            | 0.0%             | -5.                     |
|                                         | Lower Division | 0.0                     | 0.0                     | 0.0                     | 0.0                     | 0.0            | N/A              | 0.                      |
|                                         | Upper Division | 0.0                     | 0.0                     | 0.0                     | 0.0                     | 0.0            | N/A              | 0.                      |
| Honors                                  | Graduate       | 0.0                     | 0.0                     | 0.0                     | 0.0                     | 0.0            | N/A              | 0.                      |
|                                         | Total          | 0.0                     | 0.0                     | 0.0                     | 0.0                     | 0.0            | N/A              | 0.                      |
|                                         | Lower Division | 0.0                     | 0.0                     | 24.0                    | 21.0                    | -3.0           | -12.5%           | 24.                     |
| Hotel, Restaurant and Tourism           | Upper Division | 49.0                    | 32.0                    | 28.0                    | 29.0                    | 1.0            | 3.6%             | -4.                     |
|                                         | Graduate       | 0.0                     | 1.0                     | 0.0                     | 0.0                     | 0.0            | 3.6%<br>N/A      | -4.                     |
| Vlanagement                             | Total          | 49.0                    | 33.0                    | 52.0                    | 50.0                    | -2.0           | -3.8%            | 19.                     |
|                                         | BIOCOVECO      |                         |                         |                         |                         |                | 10000000         |                         |
|                                         | Lower Division | 0.0                     | 0.0                     | 0.0                     |                         | 0.0            | N/A              | 0                       |
| Plant and Environmental Sciences        | Upper Division | 13.0                    | 1.0                     | 9.0                     | 10.0                    | 1.0            | 11.1%            | 8.                      |
|                                         | Graduate       | 31.0                    | 35.0                    | 32.0                    | 2.0                     | -30.0          | -93.8%           | -3                      |
|                                         | Total          | 44.0                    | 36.0                    | 41.0                    | 12.0                    | -29.0          | -70.7%           | 5.                      |
|                                         | Lower Division | 54.0                    | 99.0                    | 24.0                    | 32.0                    | 8.0            | 33.3%            | -75.                    |
| Total Agricultural, Consumer and        | Upper Division | 298.0                   | 85.0                    | 122.0                   | 204.0                   | 82.0           | 67.2%            | 37.                     |
| Environ mental Sciences                 | Graduate       | 190.0                   | 165.0                   | 182.0                   | 151.0                   | -31.0          | -17.0%           | 17.                     |
|                                         | Total          | 542.0                   | 349.0                   | 328.0                   | 387.0                   | 59.0           | 18.0%            | -21.                    |