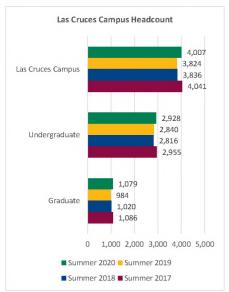

#### Summer 2017 through Summer 2020 New Mexico State University

| Day to Day        |                         |                         |                         | Enrollment              |                |                  |                         |                         |                         |                         | SCH                     |                |                  |                         |
|-------------------|-------------------------|-------------------------|-------------------------|-------------------------|----------------|------------------|-------------------------|-------------------------|-------------------------|-------------------------|-------------------------|----------------|------------------|-------------------------|
| Comparisons       | Summer 2017<br>06/09/17 | Summer 2018<br>06/06/18 | Summer 2019<br>06/05/19 | Summer 2020<br>06/09/20 | 1 yr<br>Change | 1 yr<br>% Change | CENSUS 2019<br>06/07/19 | Summer 2017<br>06/09/17 | Summer 2018<br>06/06/18 | Summer 2019<br>06/05/19 | Summer 2020<br>06/09/20 | 1 yr<br>Change | 1 yr<br>% Change | CENSUS 2019<br>6/7/2019 |
| NMSU System       | 7,012                   | 6,589                   | 6,498                   | 6,420                   | -78            | -1.2%            | 6,498                   | 38,301.0                | 36,924.0                | 36,122.5                | 36,082.0                | -40.5          | -0.1%            | 36,123.0                |
| Alamogordo        | 744                     | 787                     | 710                     | 486                     | -224           | -31.5%           | 713                     | 3,134.0                 | 3,390.0                 | 3,052.0                 | 2,001.0                 | -1,051.0       | -34.4%           | 3,059.0                 |
| Carlsbad          | 714                     | 706                     | 612                     | 513                     | -99            | -16.2%           | 613                     | 3,292.0                 | 3,228.0                 | 2,645.0                 | 2,399.0                 | -246.0         | -9.3%            | 2,651.0                 |
| Dona Ana          | 1,933                   | 1,800                   | 1,930                   | 1,884                   | -46            | -2.4%            | 1,936                   | 8,999.0                 | 9,124.0                 | 9,678.0                 | 10,120.0                | 442.0          | 4.6%             | 9,696.0                 |
| Grants            | 320                     | 248                     | 211                     | 176                     | -35            | -16.6%           | 212                     | 1,332.0                 | 1,122.0                 | 851.0                   | 733.0                   | -118.0         | -13.9%           | 854.0                   |
| Las Cruces Campus | 4,041                   | 3,836                   | 3,824                   | 4,007                   | 183            | 4.8%             | 3,822                   | 21,544.0                | 20,060.0                | 19,896.5                | 20,829.0                | 932.5          | 4.7%             | 19,863.0                |
| Undergraduate     | 2,955                   | 2,816                   | 2,840                   | 2,928                   | 88             | 3.1%             | 2,838                   | 16,421.0                | 15,468.0                | 15,386.5                | 16,109.0                | 722.5          | 4.7%             | 15,353.0                |
| Graduate          | 1,086                   | 1,020                   | 984                     | 1,079                   | 95             | 9.7%             | 984                     | 5,123.0                 | 4,592.0                 | 4,510.0                 | 4,720.0                 | 210.0          | 4.7%             | 4,510.0                 |