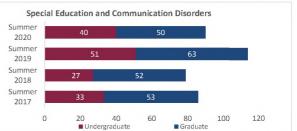

duate | 426                     | 419                     | 413                     | 417                     | 4              | 1.0%             | 41.                     |  |  |
| Total Business                          | Graduate      | 195                     | 192                     | 207                     | 223                     | 16             | 7.7%             | 20                      |  |  |
|                                         | Total         | 621                     | 611                     | 620                     | 640                     | 20             | 3.2%             | 620                     |  |  |



# **College of Education**

# Census Headcount by Department Summer 2017 through Summer 2020

New Mexico State University - Las Cruces Campus













|                                              |               | Stu                     | dent Headcount          |                         |                         |                |                  |                         |
|----------------------------------------------|---------------|-------------------------|-------------------------|-------------------------|-------------------------|----------------|------------------|-------------------------|
| Department                                   | HC Level      | Summer 2017<br>06/09/17 | Summer 2018<br>06/06/18 | Summer 2019<br>06/05/19 | Summer 2020<br>06/09/20 | 1 yr<br>Change | 1 yr<br>% Change | CENSUS 2019<br>06/07/19 |
|                                              | Undergraduate | 18                      | 32