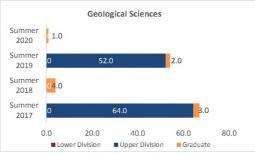

#### College of Arts and Sciences - Totals

Census HED Student Credit Hours (SCH) by Department Summer 2017 through Summer 2020

|                         |                | Student Credit Ho       | urs (Based on Co        | urse Prefix)            |                         |                |                                                                                                                                     |                         |
|-------------------------|----------------|-------------------------|-------------------------|-------------------------|-------------------------|----------------|-------------------------------------------------------------------------------------------------------------------------------------|-------------------------|
| Department              | SCH Level      | Summer 2017<br>06/09/17 | Summer 2018<br>01/00/00 | Summer 2019<br>06/05/19 | Summer 2020<br>06/09/20 | 1 yr<br>Change | 1 yr<br>% Change                                                                                                                    | CENSUS 2019<br>06/07/19 |
|                         | Lower Division | 138.0                   | 54.0                    | 159.0                   | 300.0                   | 141.0          | 88.7%                                                                                                                               | 159                     |
| Fine Arts               | Upper Division | 131.0                   | 66.0                    | 107.0                   | 160.0                   | 53.0           | 49.5%                                                                                                                               | 107                     |
| Fille Aits              | Graduate       | 19.0                    | 15.0                    | 15.0                    | 15.0                    | 0.0            | 0.0%                                                                                                                                | 15                      |
|                         | Total          | 288.0                   | 135.0                   | 281.0                   | 475.0                   | 194.0          | % Change  0 88.7% 49.5% 1 0.0% 69.0% 1 13.6% 1 -6.4% 1 -0.3% 1 104.5% 1 11.0% 1 -22.2% 1 N/A -60.0% 1 N/A                           | 281                     |
|                         | Lower Division | 833.0                   | 608.0                   | 853.0                   | 969.0                   | 116.0          | 13.6%                                                                                                                               | 853                     |
| Humanities              | Upper Division | 447.0                   | 345.0                   | 447.0                   | 432.0                   | -15.0          | -3.4%                                                                                                                               | 447.                    |
| Humanities              | Graduate       | 412.0                   | 274.0                   | 314.0                   | 294.0                   | -20.0          | -6.4%                                                                                                                               | 314                     |
| A 6 6 F                 | Total          | 1,692.0                 | 1,227.0                 | 1,614.0                 | 1,695.0                 | 81.0           | 5.0%                                                                                                                                | 1,614.                  |
| ciences                 | Lower Division | 2,241.0                 | 1,948.0                 | 1,694.0                 | 2,445.0                 | 751.0          | 44.3%                                                                                                                               | 1,687.                  |
|                         | Upper Division | 583.0                   | 592.0                   | 594.0                   | 592.0                   | -2.0           | -0.3%                                                                                                                               | 594                     |
| Sciences                | Graduate       | 46.0                    | 55.0                    | 44.0                    | 90.0                    | 46.0           | % Change 88.7% 49.5% 0.0% 69.0% 13.6% -3.4% -6.4% 5.0% 44.3% 104.5% 34.1% -29.1% 11.0% -11.5% -2.2% N/A -60.0% N/A -60.0% 7.7% 1.1% | 44.                     |
|                         | Total          | 2,870.0                 | 2,595.0                 | 2,332.0                 | 3,127.0                 | 795.0          |                                                                                                                                     | 2,325.                  |
|                         | Lower Division | 681.0                   | 762.0                   | 867.0                   | 615.0                   | -252.0         | -29.1%                                                                                                                              | 864.                    |
|                         | Upper Division | 1,478.0                 | 1,432.0                 | 1,893.0                 | 2,101.0                 | 208.0          | 11.0%                                                                                                                               | 1,893.                  |
| Social Sciences         | Graduate       | 210.0                   | 198.0                   | 174.0                   | 154.0                   | -20.0          | -11.5%                                                                                                                              | 174.                    |
|                         | Total          | 2,369.0                 | 2,392.0                 | 2,934.0                 | 2,870.0                 | -64.0          | -2.2%                                                                                                                               | 2,931                   |
|                         | Lower Division | 0.0                     | 0.0                     | 0.0                     | 0.0                     | 0.0            | N/A                                                                                                                                 | 0.                      |
| Other                   | Upper Division | 6.0                     | 18.0                    | 15.0                    | 6.0                     | -9.0           | -60.0%                                                                                                                              | 15                      |
| otner                   | Graduate       | 0.0                     | 0.0                     | 0.0                     | 0.0                     | 0.0            | N/A                                                                                                                                 | 0.                      |
|                         | Total          | 6.0                     | 18.0                    | 15.0                    | 6.0                     | -9.0           | -60.0%                                                                                                                              | 15.                     |
|                         | Lower Division | 3,893.0                 | 3,372.0                 | 3,573.0                 | 4,329.0                 | 756.0          | 21.2%                                                                                                                               | 3,563.                  |
| T                       | Upper Division | 2,645.0                 | 2,453.0                 | 3,056.0                 | 3,291.0                 | 235.0          | 7.7%                                                                                                                                | 3,056.                  |
| Total Arts and Sciences | Graduate       | 687.0                   | 542.0                   | 547.0                   | 553.0                   | 6.0            | 0 -0.3% 104.5% 1 104.5% 1 34.1% 0 -29.1% 0 -11.0% 0 -11.5% 1 -2.2% 0 N/A 0 -60.0% N/A 0 -60.0% 0 21.2% 0 7.7% 0 1.1%                | 547                     |
|                         | Total          | 7,225.0                 | 6,367.0                 | 7,176.0                 | 8,173.0                 | 997.0          | 13.9%                                                                                                                               | 7,166.                  |