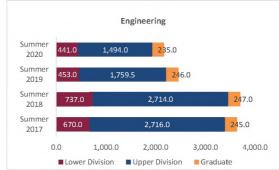

# Census Date Student Credit Hours (SCH) Summer 2017 through Summer 2020

New Mexico State University - Las Cruces Campus

|                            | Student Credit Hours (Based on Course Prefix) |                         |                         |                         |                         |                |                  |                         |  |  |  |  |
|----------------------------|-----------------------------------------------|-------------------------|-------------------------|-------------------------|-------------------------|----------------|------------------|-------------------------|--|--|--|--|
| College                    | SCH Level                                     | Summer 2017<br>06/09/17 | Summer 2018<br>06/06/18 | Summer 2019<br>06/05/19 | Summer 2020<br>06/09/20 | 1 yr<br>Change | 1 yr<br>% Change | CENSUS 2019<br>06/07/19 |  |  |  |  |
|                            | Lower Division                                | 54.0                    | 99.0                    | 24.0                    | 32.0                    | 8.0            | 33.3%            | -75.                    |  |  |  |  |
| Agricultural, Consumer and | Upper Division                                | 298.0                   | 85.0                    | 122.0                   | 204.0                   | 82.0           | 67.2%            | 37.                     |  |  |  |  |
| Environ mental Sciences    | Graduate                                      | 190.0                   | 165.0                   | 182.0                   | 151.0                   | -31.0          | -17.0%           | 17.                     |  |  |  |  |
|                            | Total ACES                                    | 542.0                   | 349.0                   | 328.0                   | 387.0                   | 59.0           | 18.0%            | -21.                    |  |  |  |  |
|                            | Lower Division                                | 3,893.0                 | 3,372.0                 | 3,573.0                 | 4,329.0                 | 756.0          | 21.2%            | 191.                    |  |  |  |  |
| Arts and Sciences          | Upper Division                                | 2,645.0                 | 2,453.0                 | 3,056.0                 | 3,291.0                 | 235.0          | 7.7%             | 603.                    |  |  |  |  |
| Arts and Sciences          | Graduate                                      | 687.0                   | 542.0                   | 547.0                   | 553.0                   | 6.0            | 1.1%             | 5.                      |  |  |  |  |
|                            | Total AS                                      | 7,225.0                 | 6,367.0                 | 7,176.0                 | 8,173.0                 | 997.0          | 13.9%            | 799.                    |  |  |  |  |
|                            | Lower Division                                | 570.0                   | 579.0                   | 576.0                   | 585.0                   | 9.0            | 1.6%             | -6.                     |  |  |  |  |
| D                          | Upper Division                                | 2,307.0                 | 2,232.0                 | 1,785.0                 | 2,121.0                 | 336.0          | 18.8%            | -447.                   |  |  |  |  |
| Business                   | Graduate                                      | 849.0                   | 957.0                   | 1,062.0                 | 1,157.0                 | 95.0           | 8.9%             | 105.                    |  |  |  |  |
|                            | Total BA                                      | 3,726.0                 | 3,768.0                 | 3,423.0                 | 3,863.0                 | 440.0          | 12.9%            | -348.                   |  |  |  |  |
|                            | Lower Division                                | 474.0                   | 767.0                   | 638.0                   | 742.0                   | 104.0          | 16.3%            | -132.                   |  |  |  |  |
|                            | Upper Division                                | 1,294.0                 | 1,681.0                 | 1,661.0                 | 1,601.0                 | -60.0          | -3.6%            | -20.                    |  |  |  |  |
| Education                  | Graduate                                      | 2,405.0                 | 2,119.0                 | 1,916.0                 | 1,869.0                 | -47.0          | -2.5%            | -203.                   |  |  |  |  |
|                            | Total ED                                      | 4,173.0                 | 4,567.0                 | 4,215.0                 | 4,212.0                 | -3.0           | -0.1%            | -355.                   |  |  |  |  |
|                            | Lower Division                                | 670.0                   | 737.0                   | 453.0                   | 441.0                   | -12.0          | -2.6%            | -284.                   |  |  |  |  |
|                            | Upper Division                                | 2,716.0                 | 2,714.0                 | 1,759.5                 | 1,494.0                 | -265.5         | -15.1%           | -954.                   |  |  |  |  |
| Engineering                | Graduate                                      | 245.0                   | 247.0                   | 246.0                   | 235.0                   | -11.0          | -4.5%            | -1.                     |  |  |  |  |
|                            | Total EG                                      | 3,631.0                 | 3,698.0                 | 2,458.5                 | 2,170.0                 | -288.5         | -11.7%           | -1,239.                 |  |  |  |  |
| La. 1000                   | Graduate                                      | 27.0                    | 39.0                    | 10.0                    | 1.0                     | -9.0           | -90.0%           | -29.                    |  |  |  |  |
| Graduate                   | Total GR                                      | 27.0                    | 39.0                    | 10.0                    | 1.0                     | -9.0           | -90.0%           | -29.                    |  |  |  |  |
|                            | Lower Division                                | 137.0                   | 111.0                   | 313.0                   | 238.0                   | -75.0          | -24.0%           | 202.                    |  |  |  |  |
|                            | Upper Division                                | 1,304.0                 | 566.0                   | 1,256.0                 | 988.0                   | -268.0         | -21.3%           | 690.                    |  |  |  |  |
| Health and Social Services | Graduate                                      | 720.0                   | 523.0                   | 547.0                   | 754.0                   | 207.0          | 37.8%            | 24.                     |  |  |  |  |
|                            | Total HS                                      | 2,161.0                 | 1,200.0                 | 2,116.0                 | 1,980.0                 | -136.0         | -6.4%            | 916.                    |  |  |  |  |
|                            | Lower Division                                | 0.0                     | 0.0                     | 0.0                     | 0.0                     | 0.0            | N/A              | 0.                      |  |  |  |  |
|                            | Upper Division                                | 0.0                     | 0.0                     | 0.0                     | 0.0                     | 0.0            | N/A              | 0.                      |  |  |  |  |
| Library Science            | Graduate                                      | 0.0                     | 0.0                     | 0.0                     | 0.0                     | 0.0            | N/A              | 0.                      |  |  |  |  |
|                            | Total LS                                      | 0.0                     | 0.0                     | 0.0                     | 0.0                     | 0.0            | N/A              | 0.                      |  |  |  |  |
|                            | Lower Division                                | 59.0                    | 72.0                    | 152.0                   | 18.0                    | -134.0         | -88.2%           | 80.                     |  |  |  |  |
|                            | Upper Division                                | 0.0                     | 0.0                     | 0.0                     | 0.0                     | 0.0            | N/A              | 0.                      |  |  |  |  |
| NIV                        | Graduate                                      | 0.0                     | 0.0                     | 0.0                     | 0.0                     | 0.0            | N/A              | 0.                      |  |  |  |  |
|                            | Total UNIV                                    | 59.0                    | 72.0                    | 152.0                   | 18.0                    | -134.0         | -88.2%           | 80.                     |  |  |  |  |
| 0                          | Lower Division                                | 5,857.0                 | 5,737.0                 | 5,729.0                 | 6,385.0                 | 656.0          | 11.5%            | -24.                    |  |  |  |  |
|                            | Upper Division                                | 10,564.0                | 9,731.0                 | 9,639.5                 | 9,699.0                 | 59.5           | 0.6%             | -91.                    |  |  |  |  |
| Total Las Cruces Campus    | Graduate                                      | 5,123.0                 | 4,592.0                 | 4,510.0                 | 4,720.0                 | 210.0          | 4.7%             | -82.                    |  |  |  |  |
|                            | Total                                         | 21,544.0                | 20,060.0                | 19,878.5                | 20,804.0                | 925.5          | 4.7%             | -197.                   |  |  |  |  |