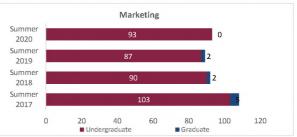

# College of Agricultural, Consumer and Environmental Sciences

Census HED Student Credit Hours (SCH) by Department Summer 2017 through Summer 2020 New Mexico State University - Las Cruces Campus

|                                         |                | Student Credit Ho       | urs (Based on Co        | urse Prefix)            |                         |                |                  |                         |
|-----------------------------------------|----------------|-------------------------|-------------------------|-------------------------|-------------------------|----------------|------------------|-------------------------|
| Department                              | SCH Level      | Summer 2017<br>06/09/17 | Summer 2018<br>06/06/18 | Summer 2019<br>06/05/19 | Summer 2020<br>06/09/20 | 1 yr<br>Change | 1 yr<br>% Change | CENSUS 2019<br>06/07/19 |
|                                         | Lower Division | 0.0                     | 0.0                     |                         |                         | 0.0            | N/A              | 0.                      |
| Agricultural, Consumer and              | Upper Division | 0.0                     | 0.0                     | 0.0                     | 0.0                     | 0.0            | N/A              | 0                       |
| nvironmental Sciences                   | Graduate       | 14.0                    | 13.0                    | 23.0                    | 11.0                    | -12.0          | -52.2%           | 10                      |
|                                         | Total          | 14.0                    | 13.0                    | 23.0                    | 11.0                    | -12.0          | -52.2%           | 10                      |
|                                         | Lower Division | 3.0                     | 30.0                    | 0.0                     | 0.0                     | 0.0            | N/A              | -30.                    |
| Agricultural Economics and Agricultural | Upper Division | 0.0                     | 0.0                     | 0.0                     | 0.0                     | 0.0            | N/A              | 0                       |
| Business                                | Graduate       | 1.0                     | 14.0                    | 3.0                     | 4.0                     | 1.0            | 33.3%            | -11                     |
|                                         | Total          | 4.0                     | 44.0                    | 3.0                     | 4.0                     | 1.0            | 33.3%            | -41                     |
|                                         | Lower Division | 0.0                     | 0.0                     | 0.0                     | 0.0                     | 0.0            | N/A              | 0.                      |
|                                         | Upper Division | 11.0                    | 36.0                    | 13.0                    | 15.0                    | 2.0            | 15.4%            | -23                     |
| Agricultural and Extension Education    | Graduate       | 23.0                    | 11.0                    | 20.0                    | 25.0                    | 5.0            | 25.0%            | 9                       |
|                                         | Total          | 34.0                    | 47.0                    | 33.0                    | 40.0                    | 7.0            | 21.2%            | -14                     |
|                                         | Lower Division | 0.0                     | 0.0                     | 0.0                     | 0.0                     | 0.0            | N/A              | 0.                      |
|                                         | Upper Division | 0.0                     | 0.0                     | 4.0                     | 0.0                     | -4.0           | -100.0%          | 4.                      |
| Animal and Range Sciences               | Graduate       | 11.0                    | 3.0                     | 10.0                    | 4.0                     | -6.0           | -60.0%           | 7.                      |
|                                         | Total          | 11.0                    | 3.0                     | 14.0                    | 4.0                     | -10.0          | -71.4%           | 11.                     |
|                                         | Lower Division | 0.0                     | 0.0                     | 0.0                     | 0.0                     | 0.0            | N/A              | 0.                      |
| ntomology, Plant Pathology and Weed     | Upper Division | 0.0                     | 0.0                     | 0.0                     | 0.0                     | 0.0            | N/A              | 0.                      |
| Science                                 | Graduate       | 1.0                     | 2.0                     | 1.0                     |                         | 0.0            | 0.0%             | -1.                     |
| Total 1.0 2.0 1.0 1.0 0                 | 0.0            | 0.0%                    | -1.                     |                         |                         |                |                  |                         |
|                                         | Lower Division | 36.0                    | 69.0                    | 0.0                     | 11.0                    | 11.0           | N/A              | -69.                    |
|                                         | Upper Division | 189.0                   | 16.0                    | 65.0                    | 150.0                   | 85.0           | 130.8%           | 49.                     |
| Family and Consumer Sciences            | Graduate       | 101.0                   | 77.0                    | 92.0                    | 100.0                   | 8.0            | 8.7%             | 15.                     |
|                                         | Total          | 326.0                   | 162.0                   | 157.0                   |                         | 104.0          | 66.2%            | -5.                     |
|                                         | Lower Division | 15.0                    | 0.0                     | 0.0                     |                         | 0.0            | N/A              | 0.                      |
|                                         | Upper Division | 36.0                    | 0.0                     | 3.0                     |                         | -3.0           | -100.0%          | 3.                      |
| Fish, Wildlife and Conservation Ecology | Graduate       | 8.0                     | 9.0                     | 1.0                     |                         | 3.0            | 300.0%           | -8.                     |
|                                         | Total          | 59.0                    | 9.0                     | 4.0                     |                         | 0.0            | 0.0%             | -5.                     |
|                                         | Lower Division | 0.0                     | 0.0                     | 0.0                     | 0.0                     | 0.0            | N/A              | 0.                      |
|                                         | Upper Division | 0.0                     | 0.0                     | 0.0                     | 0.0                     | 0.0            | N/A              | 0.                      |
| Honors                                  | Graduate       | 0.0                     | 0.0                     | 0.0                     | 0.0                     | 0.0            | N/A              | 0.                      |
|                                         | Total          | 0.0                     | 0.0                     | 0.0                     | 0.0                     | 0.0            | N/A              | 0.                      |
|                                         | Lower Division | 0.0                     | 0.0                     | 24.0                    | 21.0                    | -3.0           | -12.5%           | 24.                     |
| Hotel, Restaurant and Tourism           | Upper Division | 49.0                    | 32.0                    | 28.0                    | 29.0                    | 1.0            | 3.6%             | -4.                     |
|                                         | Graduate       | 0.0                     | 1.0                     | 0.0                     | 0.0                     | 0.0            | 3.6%<br>N/A      | -4.                     |
| Vlanagement                             | Total          | 49.0                    | 33.0                    | 52.0                    | 50.0                    | -2.0           | -3.8%            | 19.                     |
|                                         | BIOCOVECO      |                         |                         |                         |                         |                | 10000000         |                         |
|                                         | Lower Division | 0.0                     | 0.0                     | 0.0                     |                         | 0.0            | N/A              | 0                       |
| Plant and Environmental Sciences        | Upper Division | 13.0                    | 1.0                     | 9.0                     | 10.0                    | 1.0            | 11.1%            | 8.                      |
|                                         | Graduate       | 31.0                    | 35.0                    | 32.0                    | 2.0                     | -30.0          | -93.8%           | -3                      |
|                                         | Total          | 44.0                    | 36.0                    | 41.0                    | 12.0                    | -29.0          | -70.7%           | 5.                      |
|                                         | Lower Division | 54.0                    | 99.0                    | 24.0                    | 32.0                    | 8.0            | 33.3%            | -75.                    |
| Total Agricultural, Consumer and        | Upper Division | 298.0                   | 85.0                    | 122.0                   | 204.0                   | 82.0           | 67.2%            | 37.                     |
| Environ mental Sciences                 | Graduate       | 190.0                   | 165.0                   | 182.0                   | 151.0                   | -31.0          | -17.0%           | 17.                     |
|                                         | Total          | 542.0                   | 349.0                   | 328.0                   | 387.0                   | 59.0           | 18.0%            | -21.                    |