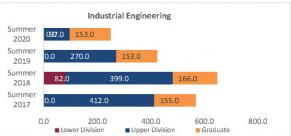

# Census Date Student Credit Hours (SCH) Summer 2017 through Summer 2020

New Mexico State University - Las Cruces Campus

|                            | Student Credit Hours (Based on Course Prefix) |                         |                         |                         |                         |                |                  |                         |  |  |  |  |
|----------------------------|-----------------------------------------------|-------------------------|-------------------------|-------------------------|-------------------------|----------------|------------------|-------------------------|--|--|--|--|
| College                    | SCH Level                                     | Summer 2017<br>06/09/17 | Summer 2018<br>06/06/18 | Summer 2019<br>06/05/19 | Summer 2020<br>06/09/20 | 1 yr<br>Change | 1 yr<br>% Change | CENSUS 2019<br>06/07/19 |  |  |  |  |
|                            | Lower Division                                | 54.0                    | 99.0                    | 24.0                    | 32.0                    | 8.0            | 33.3%            | -75.                    |  |  |  |  |
| Agricultural, Consumer and | Upper Division                                | 298.0                   | 85.0                    | 122.0                   | 204.0                   | 82.0           | 67.2%            | 37.                     |  |  |  |  |
| Environ mental Sciences    | Graduate                                      | 190.0                   | 165.0                   | 182.0                   | 151.0                   | -31.0          | -17.0%           | 17.                     |  |  |  |  |
|                            | Total ACES                                    | 542.0                   | 349.0                   | 328.0                   | 387.0                   | 59.0           | 18.0%            | -21.                    |  |  |  |  |
|                            | Lower Division                                | 3,893.0                 | 3,372.0                 | 3,573.0                 | 4,329.0                 | 756.0          | 21.2%            | 191.                    |  |  |  |  |
| Arts and Sciences          | Upper Division                                | 2,645.0                 | 2,453.0                 | 3,056.0                 | 3,291.0                 | 235.0          | 7.7%             | 603.                    |  |  |  |  |
| Arts and Sciences          | Graduate                                      | 687.0                   | 542.0                   | 547.0                   | 553.0                   | 6.0            | 1.1%             | 5.                      |  |  |  |  |
|                            | Total AS                                      | 7,225.0                 | 6,367.0                 | 7,176.0                 | 8,173.0                 | 997.0          | 13.9%            | 799.                    |  |  |  |  |
|                            | Lower Division                                | 570.0                   | 579.0                   | 576.0                   | 585.0                   | 9.0            | 1.6%             | -6.                     |  |  |  |  |
| D                          | Upper Division                                | 2,307.0                 | 2,232.0                 | 1,785.0                 | 2,121.0                 | 336.0          | 18.8%            | -447.                   |  |  |  |  |
| Business                   | Graduate                                      | 849.0                   | 957.0                   | 1,062.0                 | 1,157.0                 | 95.0           | 8.9%             | 105.                    |  |  |  |  |
|                            | Total BA                                      | 3,726.0                 | 3,768.0                 | 3,423.0                 | 3,863.0                 | 440.0          | 12.9%            | -348.                   |  |  |  |  |
|                            | Lower Division                                | 474.0                   | 767.0                   | 638.0                   | 742.0                   | 104.0          | 16.3%            | -132.                   |  |  |  |  |
|                            | Upper Division                                | 1,294.0                 | 1,681.0                 | 1,661.0                 | 1,601.0                 | -60.0          | -3.6%            | -20.                    |  |  |  |  |
| Education                  | Graduate                                      | 2,405.0                 | 2,119.0                 | 1,916.0                 | 1,869.0                 | -47.0          | -2.5%            | -203.                   |  |  |  |  |
|                            | Total ED                                      | 4,173.0                 | 4,567.0                 | 4,215.0                 | 4,212.0                 | -3.0           | -0.1%            | -355.                   |  |  |  |  |
|                            | Lower Division                                | 670.0                   | 737.0                   | 453.0                   | 441.0                   | -12.0          | -2.6%            | -284.                   |  |  |  |  |
|                            | Upper Division                                | 2,716.0                 | 2,714.0                 | 1,759.5                 | 1,494.0                 | -265.5         | -15.1%           | -954.                   |  |  |  |  |
| Engineering                | Graduate                                      | 245.0                   | 247.0                   | 246.0                   | 235.0                   | -11.0          | -4.5%            | -1.                     |  |  |  |  |
|                            | Total EG                                      | 3,631.0                 | 3,698.0                 | 2,458.5                 | 2,170.0                 | -288.5         | -11.7%           | -1,239.                 |  |  |  |  |
| La. 1000                   | Graduate                                      | 27.0                    | 39.0                    | 10.0                    | 1.0                     | -9.0           | -90.0%           | -29.                    |  |  |  |  |
| Graduate                   | Total GR                                      | 27.0                    | 39.0                    | 10.0                    | 1.0                     | -9.0           | -90.0%           | -29.                    |  |  |  |  |
|                            | Lower Division                                | 137.0                   | 111.0                   | 313.0                   | 238.0                   | -75.0          | -24.0%           | 202.                    |  |  |  |  |
|                            | Upper Division                                | 1,304.0                 | 566.0                   | 1,256.0                 | 988.0                   | -268.0         | -21.3%           | 690.                    |  |  |  |  |
| Health and Social Services | Graduate                                      | 720.0                   | 523.0                   | 547.0                   | 754.0                   | 207.0          | 37.8%            | 24.                     |  |  |  |  |
|                            | Total HS                                      | 2,161.0                 | 1,200.0                 | 2,116.0                 | 1,980.0                 | -136.0         | -6.4%            | 916.                    |  |  |  |  |
|                            | Lower Division                                | 0.0                     | 0.0                     | 0.0                     | 0.0                     | 0.0            | N/A              | 0.                      |  |  |  |  |
|                            | Upper Division                                | 0.0                     | 0.0                     | 0.0                     | 0.0                     | 0.0            | N/A              | 0.                      |  |  |  |  |
| Library Science            | Graduate                                      | 0.0                     | 0.0                     | 0.0                     | 0.0                     | 0.0            | N/A              | 0.                      |  |  |  |  |
|                            | Total LS                                      | 0.0                     | 0.0                     | 0.0                     | 0.0                     | 0.0            | N/A              | 0.                      |  |  |  |  |
|                            | Lower Division                                | 59.0                    | 72.0                    | 152.0                   | 18.0                    | -134.0         | -88.2%           | 80.                     |  |  |  |  |
|                            | Upper Division                                | 0.0                     | 0.0                     | 0.0                     | 0.0                     | 0.0            | N/A              | 0.                      |  |  |  |  |
| NIV                        | Graduate                                      | 0.0                     | 0.0                     | 0.0                     | 0.0                     | 0.0            | N/A              | 0.                      |  |  |  |  |
|                            | Total UNIV                                    | 59.0                    | 72.0                    | 152.0                   | 18.0                    | -134.0         | -88.2%           | 80.                     |  |  |  |  |
| 0                          | Lower Division                                | 5,857.0                 | 5,737.0                 | 5,729.0                 | 6,385.0                 | 656.0          | 11.5%            | -24.                    |  |  |  |  |
|                            | Upper Division                                | 10,564.0                | 9,731.0                 | 9,639.5                 | 9,699.0                 | 59.5           | 0.6%             | -91.                    |  |  |  |  |
| Total Las Cruces Campus    | Graduate                                      | 5,123.0                 | 4,592.0                 | 4,510.0                 | 4,720.0                 | 210.0          | 4.7%             | -82.                    |  |  |  |  |
|                            | Total                                         | 21,544.0                | 20,060.0                | 19,878.5                | 20,804.0                | 925.5          | 4.7%             | -197.                   |  |  |  |  |