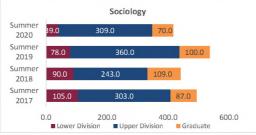

#### College of Arts and Sciences - Totals

Census HED Student Credit Hours (SCH) by Department Summer 2017 through Summer 2020

|                         |                | Student Credit Ho       | urs (Based on Co        | urse Prefix)            |                         |                |                                                                                                                                     |                         |
|-------------------------|----------------|-------------------------|-------------------------|-------------------------|-------------------------|----------------|-------------------------------------------------------------------------------------------------------------------------------------|-------------------------|
| Department              | SCH Level      | Summer 2017<br>06/09/17 | Summer 2018<br>01/00/00 | Summer 2019<br>06/05/19 | Summer 2020<br>06/09/20 | 1 yr<br>Change | 1 yr<br>% Change                                                                                                                    | CENSUS 2019<br>06/07/19 |
|                         | Lower Division | 138.0                   | 54.0                    | 159.0                   | 300.0                   | 141.0          | 88.7%                                                                                                                               | 159                     |
| Fine Arts               | Upper Division | 131.0                   | 66.0                    | 107.0                   | 160.0                   | 53.0           | 49.5%                                                                                                                               | 107                     |
| Fille Aits              | Graduate       | 19.0                    | 15.0                    | 15.0                    | 15.0                    | 0.0            | 0.0%                                                                                                                                | 15                      |
|                         | Total          | 288.0                   | 135.0                   | 281.0                   | 475.0                   | 194.0          | % Change  0 88.7% 49.5% 1 0.0% 69.0% 1 13.6% 1 -6.4% 1 -0.3% 1 104.5% 1 11.0% 1 -22.2% 1 N/A -60.0% 1 N/A                           | 281                     |
|                         | Lower Division | 833.0                   | 608.0                   | 853.0                   | 969.0                   | 116.0          | 13.6%                                                                                                                               | 853                     |
| Humanities              | Upper Division | 447.0                   | 345.0                   | 447.0                   | 432.0                   | -15.0          | -3.4%                                                                                                                               | 447.                    |
| Humanities              | Graduate       | 412.0                   | 274.0                   | 314.0                   | 294.0                   | -20.0          | -6.4%                                                                                                                               | 314                     |
| A 6 6 F                 | Total          | 1,692.0                 | 1,227.0                 | 1,614.0                 | 1,695.0                 | 81.0           | 5.0%                                                                                                                                | 1,614.                  |
| ciences                 | Lower Division | 2,241.0                 | 1,948.0                 | 1,694.0                 | 2,445.0                 | 751.0          | 44.3%                                                                                                                               | 1,687.                  |
|                         | Upper Division | 583.0                   | 592.0                   | 594.0                   | 592.0                   | -2.0           | -0.3%                                                                                                                               | 594                     |
| Sciences                | Graduate       | 46.0                    | 55.0                    | 44.0                    | 90.0                    | 46.0           | % Change 88.7% 49.5% 0.0% 69.0% 13.6% -3.4% -6.4% 5.0% 44.3% 104.5% 34.1% -29.1% 11.0% -11.5% -2.2% N/A -60.0% N/A -60.0% 7.7% 1.1% | 44.                     |
|                         | Total          | 2,870.0                 | 2,595.0                 | 2,332.0                 | 3,127.0                 | 795.0          |                                                                                                                                     | 2,325.                  |
|                         | Lower Division | 681.0                   | 762.0                   | 867.0                   | 615.0                   | -252.0         | -29.1%                                                                                                                              | 864.                    |
|                         | Upper Division | 1,478.0                 | 1,432.0                 | 1,893.0                 | 2,101.0                 | 208.0          | 11.0%                                                                                                                               | 1,893.                  |
| Social Sciences         | Graduate       | 210.0                   | 198.0                   | 174.0                   | 154.0                   | -20.0          | -11.5%                                                                                                                              | 174.                    |
|                         | Total          | 2,369.0                 | 2,392.0                 | 2,934.0                 | 2,870.0                 | -64.0          | -2.2%                                                                                                                               | 2,931                   |
|                         | Lower Division | 0.0                     | 0.0                     | 0.0                     | 0.0                     | 0.0            | N/A                                                                                                                                 | 0.                      |
| Other                   | Upper Division | 6.0                     | 18.0                    | 15.0                    | 6.0                     | -9.0           | -60.0%                                                                                                                              | 15                      |
| otner                   | Graduate       | 0.0                     | 0.0                     | 0.0                     | 0.0                     | 0.0            | N/A                                                                                                                                 | 0.                      |
|                         | Total          | 6.0                     | 18.0                    | 15.0                    | 6.0                     | -9.0           | -60.0%                                                                                                                              | 15.                     |
|                         | Lower Division | 3,893.0                 | 3,372.0                 | 3,573.0                 | 4,329.0                 | 756.0          | 21.2%                                                                                                                               | 3,563.                  |
| T                       | Upper Division | 2,645.0                 | 2,453.0                 | 3,056.0                 | 3,291.0                 | 235.0          | 7.7%                                                                                                                                | 3,056.                  |
| Total Arts and Sciences | Graduate       | 687.0                   | 542.0                   | 547.0                   | 553.0                   | 6.0            | 0 -0.3% 104.5% 1 104.5% 1 34.1% 0 -29.1% 0 -11.0% 0 -11.5% 1 -2.2% 0 N/A 0 -60.0% N/A 0 -60.0% 0 21.2% 0 7.7% 0 1.1%                | 547                     |
|                         | Total          | 7,225.0                 | 6,367.0                 | 7,176.0                 | 8,173.0                 | 997.0          | 13.9%                                                                                                                               | 7,166.                  |