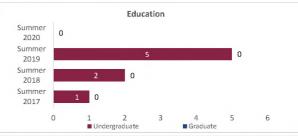

#### College of Agricultural, Consumer and Environmental Sciences

#### Census HED Student Credit Hours (SCH) by Department

Summer 2017 through Summer 2020

# College of Agricultural, Consumer and Environmental Sciences

Census HED Student Credit Hours (SCH) by Department Summer 2017 through Summer 2020 New Mexico State University - Las Cruces Campus

|                                         |                | Student Credit Ho       | urs (Based on Co        | urse Prefix)            |                         |                |                  |                         |
|-----------------------------------------|----------------|-------------------------|-------------------------|-------------------------|-------------------------|----------------|------------------|-------------------------|
| Department                              | SCH Level      | Summer 2017<br>06/09/17 | Summer 2018<br>06/06/18 | Summer 2019<br>06/05/19 | Summer 2020<br>06/09/20 | 1 yr<br>Change | 1 yr<br>% Change | CENSUS 2019<br>06/07/19 |
|                                         | Lower Division | 0.0                     | 0.0                     |                         |                         | 0.0            | N/A              | 0.                      |
| Agricultural, Consumer and              | Upper Division | 0.0                     | 0.0                     | 0.0                     | 0.0                     | 0.0            | N/A              | 0                       |
| nvironmental Sciences                   | Graduate       | 14.0                    | 13.0                    | 23.0                    | 11.0                    | -12.0          | -52.2%           | 10                      |
|                                         | Total          | 14.0                    | 13.0                    | 23.0                    | 11.0                    | -12.0          | -52.2%           | 10                      |
|                                         | Lower Division | 3.0                     | 30.0                    | 0.0                     | 0.0                     | 0.0            | N/A              | -30.                    |
| Agricultural Economics and Agricultural | Upper Division | 0.0                     | 0.0                     | 0.0                     | 0.0                     | 0.0            | N/A              | 0                       |
| Business                                | Graduate       | 1.0                     | 14.0                    | 3.0                     | 4.0                     | 1.0            | 33.3%            | -11                     |
|                                         | Total          | 4.0                     | 44.0                    | 3.0                     | 4.0                     | 1.0            | 33.3%            | -41                     |
|                                         | Lower Division | 0.0                     | 0.0                     | 0.0                     | 0.0                     | 0.0            | N/A              | 0.                      |
|                                         | Upper Division | 11.0                    | 36.0                    | 13.0                    | 15.0                    | 2.0            | 15.4%            | -23                     |
| Agricultural and Extension Education    | Graduate       | 23.0                    | 11.0                    | 20.0                    | 25.0                    | 5.0            | 25.0%            | 9                       |
|                                         | Total          | 34.0                    | 47.0                    | 33.0                    | 40.0                    | 7.0            | 21.2%            | -14                     |
|                                         | Lower Division | 0.0                     | 0.0                     | 0.0                     | 0.0                     | 0.0            | N/A              | 0.                      |
|                                         | Upper Division | 0.0                     | 0.0                     | 4.0                     | 0.0                     | -4.0           | -100.0%          | 4.                      |
| Animal and Range Sciences               | Graduate       | 11.0                    | 3.0                     | 10.0                    | 4.0                     | -6.0           | -60.0%           | 7.                      |
|                                         | Total          | 11.0                    | 3.0                     | 14.0                    | 4.0                     | -10.0          | -71.4%           | 11.                     |
|                                         | Lower Division | 0.0                     | 0.0                     | 0.0                     | 0.0                     | 0.0            | N/A              | 0.                      |
| ntomology, Plant Pathology and Weed     | Upper Division | 0.0                     | 0.0                     | 0.0                     | 0.0                     | 0.0            | N/A              | 0.                      |
| Science                                 | Graduate       | 1.0                     | 2.0                     | 1.0                     |                         | 0.0            | 0.0%             | -1.                     |
| Total 1.0 2.0 1.0 1.0 0                 | 0.0            | 0.0%                    | -1.                     |                         |                         |                |                  |                         |
|                                         | Lower Division | 36.0                    | 69.0                    | 0.0                     | 11.0                    | 11.0           | N/A              | -69.                    |
|                                         | Upper Division | 189.0                   | 16.0                    | 65.0                    | 150.0                   | 85.0           | 130.8%           | 49.                     |
| Family and Consumer Sciences            | Graduate       | 101.0                   | 77.0                    | 92.0                    | 100.0                   | 8.0            | 8.7%             | 15.                     |
|                                         | Total          | 326.0                   | 162.0                   | 157.0                   |                         | 104.0          | 66.2%            | -5.                     |
|                                         | Lower Division | 15.0                    | 0.0                     | 0.0                     |                         | 0.0            | N/A              | 0.                      |
|                                         | Upper Division | 36.0                    | 0.0                     | 3.0                     |                         | -3.0           | -100.0%          | 3.                      |
| Fish, Wildlife and Conservation Ecology | Graduate       | 8.0                     | 9.0                     | 1.0                     |                         | 3.0            | 300.0%           | -8.                     |
|                                         | Total          | 59.0                    | 9.0                     | 4.0                     |                         | 0.0            | 0.0%             | -5.                     |
|                                         | Lower Division | 0.0                     | 0.0                     | 0.0                     | 0.0                     | 0.0            | N/A              | 0.                      |
|                                         | Upper Division | 0.0                     | 0.0                     | 0.0                     | 0.0                     | 0.0            | N/A              | 0.                      |
| Honors                                  | Graduate       | 0.0                     | 0.0                     | 0.0                     | 0.0                     | 0.0            | N/A              | 0.                      |
|                                         | Total          | 0.0                     | 0.0                     | 0.0                     | 0.0                     | 0.0            | N/A              | 0.                      |
|                                         | Lower Division | 0.0                     | 0.0                     | 24.0                    | 21.0                    | -3.0           | -12.5%           | 24.                     |
| Hotel, Restaurant and Tourism           | Upper Division | 49.0                    | 32.0                    | 28.0                    | 29.0                    | 1.0            | 3.6%             | -4.                     |
|                                         | Graduate       | 0.0                     | 1.0                     | 0.0                     | 0.0                     | 0.0            | 3.6%<br>N/A      | -4.                     |
| Vlanagement                             | Total          | 49.0                    | 33.0                    | 52.0                    | 50.0                    | -2.0           | -3.8%            | 19.                     |
|                                         | BIOCOVECO      |                         |                         |                         |                         |                | 10000000         |                         |
|                                         | Lower Division | 0.0                     | 0.0                     | 0.0                     |                         | 0.0            | N/A              | 0                       |
| Plant and Environmental Sciences        | Upper Division | 13.0                    | 1.0                     | 9.0                     | 10.0                    | 1.0            | 11.1%            | 8.                      |
|                                         | Graduate       | 31.0                    | 35.0                    | 32.0                    | 2.0                     | -30.0          | -93.8%           | -3                      |
|                                         | Total          | 44.0                    | 36.0                    | 41.0                    | 12.0                    | -29.0          | -70.7%           | 5.                      |
|                                         | Lower Division | 54.0                    | 99.0                    | 24.0                    | 32.0                    | 8.0            | 33.3%            | -75.                    |
| Total Agricultural, Consumer and        | Upper Division | 298.0                   | 85.0                    | 122.0                   | 204.0                   | 82.0           | 67.2%            | 37.                     |
| Environ mental Sciences                 | Graduate       | 190.0                   | 165.0                   | 182.0                   | 151.0                   | -31.0          | -17.0%           | 17.                     |
|                                         | Total          | 542.0                   | 349.0                   | 328.0                   | 387.0                   | 59.0           | 18.0%            | -21.                    |