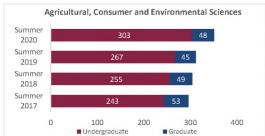

|
| Total Hasith and Casial Comises  | Upper Division | 1,304.0                 | 566.0                   | 1,256.0                 | 988.0                   | -268.0         | -21.3%           | 1,256.0                 |
| Fotal Health and Social Services | Graduate       | 720.0                   | 523.0                   | 547.0                   | 754.0                   | 207.0          | 37.8%            | 547.0                   |
|                                  | Total          | 2,161.0                 | 1,200.0                 | 2,116.0                 | 1,980.0                 | -136.0         | -6.4%            | 2,116.0                 |



# **Census Student Headcount by College**

Summer 2017 through Summer 2020
New Mexico State University - Las Cruces Campus



















# **Census Student Headcount by College**

Summer 2017 through Summer 2020 New Mexico State University - Las Cruces Campus

|