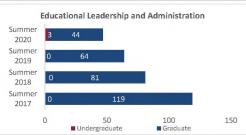

rgraduate | 426                     | 419                     | 413                     | 417                     | 4              | 1.0%             | 41.                     |  |  |
| Total Business                          | Graduate      | 195                     | 192                     | 207                     | 223                     | 16             | 7.7%             | 20                      |  |  |
|                                         | Total         | 621                     | 611                     | 620                     | 640                     | 20             | 3.2%             | 620                     |  |  |



# **College of Education**

# Census Headcount by Department Summer 2017 through Summer 2020

New Mexico State University - Las Cruces Campus













|                                              |               | Stu                     | dent Headcount          |                         |                         |                |                  |                         |
|----------------------------------------------|---------------|-------------------------|-------------------------|-------------------------|-------------------------|----------------|------------------|-------------------------|
| Department                                   | HC Level      | Summer 2017<br>06/09/17 | Summer 2018<br>06/06/18 | Summer 2019<br>06/05/19 | Summer 2020<br>06/09/20 | 1 yr<br>Change | 1 yr<br>% Change | CENSUS 2019<br>06/07/19 |
|                                              | Undergraduate | 18                      | 32