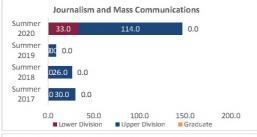

#### College of Arts and Sciences - Totals

Census HED Student Credit Hours (SCH) by Department Summer 2017 through Summer 2020

|                         |                | Student Credit Ho       | urs (Based on Co        | urse Prefix)            |                         |                |                                                                                                                                     |                         |
|-------------------------|----------------|-------------------------|-------------------------|-------------------------|-------------------------|----------------|-------------------------------------------------------------------------------------------------------------------------------------|-------------------------|
| Department              | SCH Level      | Summer 2017<br>06/09/17 | Summer 2018<br>01/00/00 | Summer 2019<br>06/05/19 | Summer 2020<br>06/09/20 | 1 yr<br>Change | 1 yr<br>% Change                                                                                                                    | CENSUS 2019<br>06/07/19 |
|                         | Lower Division | 138.0                   | 54.0                    | 159.0                   | 300.0                   | 141.0          | 88.7%                                                                                                                               | 159                     |
| Fine Arts               | Upper Division | 131.0                   | 66.0                    | 107.0                   | 160.0                   | 53.0           | 49.5%                                                                                                                               | 107                     |
| Fille Aits              | Graduate       | 19.0                    | 15.0                    | 15.0                    | 15.0                    | 0.0            | 0.0%                                                                                                                                | 15                      |
|                         | Total          | 288.0                   | 135.0                   | 281.0                   | 475.0                   | 194.0          | % Change  0 88.7% 49.5% 1 0.0% 69.0% 1 13.6% 1 -6.4% 1 -0.3% 1 104.5% 1 11.0% 1 -22.2% 1 N/A -60.0% 1 N/A                           | 281                     |
|                         | Lower Division | 833.0                   | 608.0                   | 853.0                   | 969.0                   | 116.0          | 13.6%                                                                                                                               | 853                     |
| Humanities              | Upper Division | 447.0                   | 345.0                   | 447.0                   | 432.0                   | -15.0          | -3.4%                                                                                                                               | 447.                    |
| Humanities              | Graduate       | 412.0                   | 274.0                   | 314.0                   | 294.0                   | -20.0          | -6.4%                                                                                                                               | 314                     |
| A 6 6 F                 | Total          | 1,692.0                 | 1,227.0                 | 1,614.0                 | 1,695.0                 | 81.0           | 5.0%                                                                                                                                | 1,614.                  |
| ciences                 | Lower Division | 2,241.0                 | 1,948.0                 | 1,694.0                 | 2,445.0                 | 751.0          | 44.3%                                                                                                                               | 1,687.                  |
|                         | Upper Division | 583.0                   | 592.0                   | 594.0                   | 592.0                   | -2.0           | -0.3%                                                                                                                               | 594                     |
| Sciences                | Graduate       | 46.0                    | 55.0                    | 44.0                    | 90.0                    | 46.0           | % Change 88.7% 49.5% 0.0% 69.0% 13.6% -3.4% -6.4% 5.0% 44.3% 104.5% 34.1% -29.1% 11.0% -11.5% -2.2% N/A -60.0% N/A -60.0% 7.7% 1.1% | 44.                     |
|                         | Total          | 2,870.0                 | 2,595.0                 | 2,332.0                 | 3,127.0                 | 795.0          |                                                                                                                                     | 2,325.                  |
|                         | Lower Division | 681.0                   | 762.0                   | 867.0                   | 615.0                   | -252.0         | -29.1%                                                                                                                              | 864.                    |
|                         | Upper Division | 1,478.0                 | 1,432.0                 | 1,893.0                 | 2,101.0                 | 208.0          | 11.0%                                                                                                                               | 1,893.                  |
| Social Sciences         | Graduate       | 210.0                   | 198.0                   | 174.0                   | 154.0                   | -20.0          | -11.5%                                                                                                                              | 174.                    |
|                         | Total          | 2,369.0                 | 2,392.0                 | 2,934.0                 | 2,870.0                 | -64.0          | -2.2%                                                                                                                               | 2,931                   |
|                         | Lower Division | 0.0                     | 0.0                     | 0.0                     | 0.0                     | 0.0            | N/A                                                                                                                                 | 0.                      |
| Other                   | Upper Division | 6.0                     | 18.0                    | 15.0                    | 6.0                     | -9.0           | -60.0%                                                                                                                              | 15                      |
| otner                   | Graduate       | 0.0                     | 0.0                     | 0.0                     | 0.0                     | 0.0            | N/A                                                                                                                                 | 0.                      |
|                         | Total          | 6.0                     | 18.0                    | 15.0                    | 6.0                     | -9.0           | -60.0%                                                                                                                              | 15.                     |
|                         | Lower Division | 3,893.0                 | 3,372.0                 | 3,573.0                 | 4,329.0                 | 756.0          | 21.2%                                                                                                                               | 3,563.                  |
| T                       | Upper Division | 2,645.0                 | 2,453.0                 | 3,056.0                 | 3,291.0                 | 235.0          | 7.7%                                                                                                                                | 3,056.                  |
| Total Arts and Sciences | Graduate       | 687.0                   | 542.0                   | 547.0                   | 553.0                   | 6.0            | 0 -0.3% 104.5% 1 104.5% 1 34.1% 0 -29.1% 0 -11.0% 0 -11.5% 1 -2.2% 0 N/A 0 -60.0% N/A 0 -60.0% 0 21.2% 0 7.7% 0 1.1%                | 547                     |
|                         | Total          | 7,225.0                 | 6,367.0                 | 7,176.0                 | 8,173.0                 | 997.0          | 13.9%                                                                                                                               | 7,166.                  |