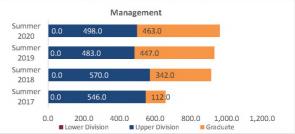

# College of Agricultural, Consumer and Environmental Sciences

Census HED Student Credit Hours (SCH) by Department Summer 2017 through Summer 2020 New Mexico State University - Las Cruces Campus

|                                         |                | Student Credit Ho       | urs (Based on Co        | urse Prefix)            |                         |                |                  |                         |
|-----------------------------------------|----------------|-------------------------|-------------------------|-------------------------|-------------------------|----------------|------------------|-------------------------|
| Department                              | SCH Level      | Summer 2017<br>06/09/17 | Summer 2018<br>06/06/18 | Summer 2019<br>06/05/19 | Summer 2020<br>06/09/20 | 1 yr<br>Change | 1 yr<br>% Change | CENSUS 2019<br>06/07/19 |
|                                         | Lower Division | 0.0                     | 0.0                     |                         |                         | 0.0            | N/A              | 0.                      |
| Agricultural, Consumer and              | Upper Division | 0.0                     | 0.0                     | 0.0                     | 0.0                     | 0.0            | N/A              | 0                       |
| nvironmental Sciences                   | Graduate       | 14.0                    | 13.0                    | 23.0                    | 11.0                    | -12.0          | -52.2%           | 10                      |
|                                         | Total          | 14.0                    | 13.0                    | 23.0                    | 11.0                    | -12.0          | -52.2%           | 10                      |
|                                         | Lower Division | 3.0                     | 30.0                    | 0.0                     | 0.0                     | 0.0            | N/A              | -30.                    |
| Agricultural Economics and Agricultural | Upper Division | 0.0                     | 0.0                     | 0.0                     | 0.0                     | 0.0            | N/A              | 0                       |
| Business                                | Graduate       | 1.0                     | 14.0                    | 3.0                     | 4.0                     | 1.0            | 33.3%            | -11                     |
|                                         | Total          | 4.0                     | 44.0                    | 3.0                     | 4.0                     | 1.0            | 33.3%            | -41                     |
|                                         | Lower Division | 0.0                     | 0.0                     | 0.0                     | 0.0                     | 0.0            | N/A              | 0.                      |
|                                         | Upper Division | 11.0                    | 36.0                    | 13.0                    | 15.0                    | 2.0            | 15.4%            | -23                     |
| Agricultural and Extension Education    | Graduate       | 23.0                    | 11.0                    | 20.0                    | 25.0                    | 5.0            | 25.0%            | 9                       |
|                                         | Total          | 34.0                    | 47.0                    | 33.0                    | 40.0                    | 7.0            | 21.2%            | -14                     |
|                                         | Lower Division | 0.0                     | 0.0                     | 0.0                     | 0.0                     | 0.0            | N/A              | 0.                      |
|                                         | Upper Division | 0.0                     | 0.0                     | 4.0                     | 0.0                     | -4.0           | -100.0%          | 4.                      |
| Animal and Range Sciences               | Graduate       | 11.0                    | 3.0                     | 10.0                    | 4.0                     | -6.0           | -60.0%           | 7.                      |
|                                         | Total          | 11.0                    | 3.0                     | 14.0                    | 4.0                     | -10.0          | -71.4%           | 11.                     |
|                                         | Lower Division | 0.0                     | 0.0                     | 0.0                     | 0.0                     | 0.0            | N/A              | 0.                      |
| ntomology, Plant Pathology and Weed     | Upper Division | 0.0                     | 0.0                     | 0.0                     | 0.0                     | 0.0            | N/A              | 0.                      |
| Science                                 | Graduate       | 1.0                     | 2.0                     | 1.0                     |                         | 0.0            | 0.0%             | -1.                     |
| Total 1.0 2.0 1.0 1.0 0                 | 0.0            | 0.0%                    | -1.                     |                         |                         |                |                  |                         |
|                                         | Lower Division | 36.0                    | 69.0                    | 0.0                     | 11.0                    | 11.0           | N/A              | -69.                    |
|                                         | Upper Division | 189.0                   | 16.0                    | 65.0                    | 150.0                   | 85.0           | 130.8%           | 49.                     |
| Family and Consumer Sciences            | Graduate       | 101.0                   | 77.0                    | 92.0                    | 100.0                   | 8.0            | 8.7%             | 15.                     |
|                                         | Total          | 326.0                   | 162.0                   | 157.0                   |                         | 104.0          | 66.2%            | -5.                     |
|                                         | Lower Division | 15.0                    | 0.0                     | 0.0                     |                         | 0.0            | N/A              | 0.                      |
|                                         | Upper Division | 36.0                    | 0.0                     | 3.0                     |                         | -3.0           | -100.0%          | 3.                      |
| Fish, Wildlife and Conservation Ecology | Graduate       | 8.0                     | 9.0                     | 1.0                     |                         | 3.0            | 300.0%           | -8.                     |
|                                         | Total          | 59.0                    | 9.0                     | 4.0                     |                         | 0.0            | 0.0%             | -5.                     |
|                                         | Lower Division | 0.0                     | 0.0                     | 0.0                     | 0.0                     | 0.0            | N/A              | 0.                      |
|                                         | Upper Division | 0.0                     | 0.0                     | 0.0                     | 0.0                     | 0.0            | N/A              | 0.                      |
| Honors                                  | Graduate       | 0.0                     | 0.0                     | 0.0                     | 0.0                     | 0.0            | N/A              | 0.                      |
|                                         | Total          | 0.0                     | 0.0                     | 0.0                     | 0.0                     | 0.0            | N/A              | 0.                      |
|                                         | Lower Division | 0.0                     | 0.0                     | 24.0                    | 21.0                    | -3.0           | -12.5%           | 24.                     |
| Hotel, Restaurant and Tourism           | Upper Division | 49.0                    | 32.0                    | 28.0                    | 29.0                    | 1.0            | 3.6%             | -4.                     |
|                                         | Graduate       | 0.0                     | 1.0                     | 0.0                     | 0.0                     | 0.0            | 3.6%<br>N/A      | -4.                     |
| Vlanagement                             | Total          | 49.0                    | 33.0                    | 52.0                    | 50.0                    | -2.0           | -3.8%            | 19.                     |
|                                         | BIOCOVECO      |                         |                         |                         |                         |                | 10000000         |                         |
|                                         | Lower Division | 0.0                     | 0.0                     | 0.0                     |                         | 0.0            | N/A              | 0                       |
| Plant and Environmental Sciences        | Upper Division | 13.0                    | 1.0                     | 9.0                     | 10.0                    | 1.0            | 11.1%            | 8.                      |
|                                         | Graduate       | 31.0                    | 35.0                    | 32.0                    | 2.0                     | -30.0          | -93.8%           | -3                      |
|                                         | Total          | 44.0                    | 36.0                    | 41.0                    | 12.0                    | -29.0          | -70.7%           | 5.                      |
|                                         | Lower Division | 54.0                    | 99.0                    | 24.0                    | 32.0                    | 8.0            | 33.3%            | -75.                    |
| Total Agricultural, Consumer and        | Upper Division | 298.0                   | 85.0                    | 122.0                   | 204.0                   | 82.0           | 67.2%            | 37.                     |
| Environ mental Sciences                 | Graduate       | 190.0                   | 165.0                   | 182.0                   | 151.0                   | -31.0          | -17.0%           | 17.                     |
|                                         | Total          | 542.0                   | 349.0                   | 328.0                   | 387.0                   | 59.0           | 18.0%            | -21.                    |