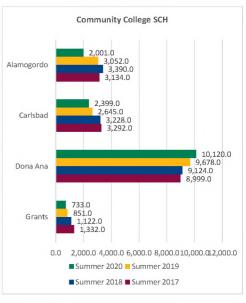

#### Summer 2017 through Summer 2020 New Mexico State University

| Day to Day        |                         |                         |                         | Enrollment              |                |                  |                         |                         |                         |                         | SCH                     |                |                  |                         |
|-------------------|-------------------------|-------------------------|-------------------------|-------------------------|----------------|------------------|-------------------------|-------------------------|-------------------------|-------------------------|-------------------------|----------------|------------------|-------------------------|
| Comparisons       | Summer 2017<br>06/09/17 | Summer 2018<br>06/06/18 | Summer 2019<br>06/05/19 | Summer 2020<br>06/09/20 | 1 yr<br>Change | 1 yr<br>% Change | CENSUS 2019<br>06/07/19 | Summer 2017<br>06/09/17 | Summer 2018<br>06/06/18 | Summer 2019<br>06/05/19 | Summer 2020<br>06/09/20 | 1 yr<br>Change | 1 yr<br>% Change | CENSUS 2019<br>6/7/2019 |
| NMSU System       | 7,012                   | 6,589                   | 6,498                   | 6,420                   | -78            | -1.2%            | 6,498                   | 38,301.0                | 36,924.0                | 36,122.5                | 36,082.0                | -40.5          | -0.1%            | 36,123.0                |
| Alamogordo        | 744                     | 787                     | 710                     | 486                     | -224           | -31.5%           | 713                     | 3,134.0                 | 3,390.0                 | 3,052.0                 | 2,001.0                 | -1,051.0       | -34.4%           | 3,059.0                 |
| Carlsbad          | 714                     | 706                     | 612                     | 513                     | -99            | -16.2%           | 613                     | 3,292.0                 | 3,228.0                 | 2,645.0                 | 2,399.0                 | -246.0         | -9.3%            | 2,651.0                 |
| Dona Ana          | 1,933                   | 1,800                   | 1,930                   | 1,884                   | -46            | -2.4%            | 1,936                   | 8,999.0                 | 9,124.0                 | 9,678.0                 | 10,120.0                | 442.0          | 4.6%             | 9,696.0                 |
| Grants            | 320                     | 248                     | 211                     | 176                     | -35            | -16.6%           | 212                     | 1,332.0                 | 1,122.0                 | 851.0                   | 733.0                   | -118.0         | -13.9%           | 854.0                   |
| Las Cruces Campus | 4,041                   | 3,836                   | 3,824                   | 4,007                   | 183            | 4.8%             | 3,822                   | 21,544.0                | 20,060.0                | 19,896.5                | 20,829.0                | 932.5          | 4.7%             | 19,863.0                |
| Undergraduate     | 2,955                   | 2,816                   | 2,840                   | 2,928                   | 88             | 3.1%             | 2,838                   | 16,421.0                | 15,468.0                | 15,386.5                | 16,109.0                | 722.5          | 4.7%             | 15,353.0                |
| Graduate          | 1,086                   | 1,020                   | 984                     | 1,079                   | 95             | 9.7%             | 984                     | 5,123.0                 | 4,592.0                 | 4,510.0                 | 4,720.0                 | 210.0          | 4.7%             | 4,510.0                 |