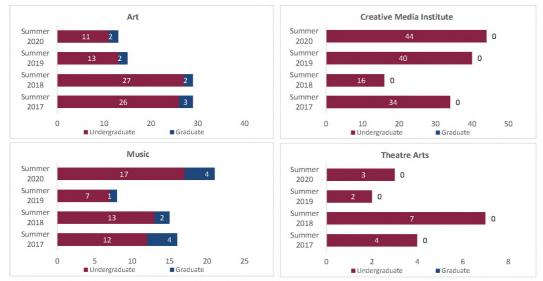

# College of Arts and Sciences - Fine Arts

Census HED Student Credit Hours (SCH) by Department Summer 2017 through Summer 2020

|                                     | 767            | Student Credit Ho       | urs (Based on Co        | urse Prefix)            |                         |                |                     |                         |
|-------------------------------------|----------------|-------------------------|-------------------------|-------------------------|-------------------------|----------------|---------------------|-------------------------|
| Department                          | SCH Level      | Summer 2017<br>06/09/17 | Summer 2018<br>01/00/00 | Summer 2019<br>06/05/19 | Summer 2020<br>06/09/20 | 1 yr<br>Change | 1 yr<br>% Change    | CENSUS 2019<br>06/07/19 |
|                                     | Lower Division | 123.0                   | 54.0                    | 72.0                    | 147.0                   | 75.0           | 104.2%              | 72.0                    |
| Art                                 | Upper Division | 53.0                    | 51.0                    | 56.0                    | 49.0                    | -7.0           | -12.5%              | 56.0                    |
| AIL                                 | Graduate       | 1.0                     | 9.0                     | 9.0                     | 0.0                     | -9.0           | -100.0%             | 9.0                     |
|                                     | Total          | 177.0                   | 114.0                   | 137.0                   | 196.0                   | 59.0           | 43.1%               | 137.0                   |
|                                     | Lower Division | 0.0                     | 0.0                     | 0.0                     | 0.0                     | 0.0            | N/A                 | 0.0                     |
| Creative Media Institute            | Upper Division | 78.0                    | 12.0                    | 45.0                    | 111.0                   | 66.0           | 146.7%              | 45.0                    |
| reative Media Institute             | Graduate       | 0.0                     | 0.0                     | 0.0                     | 0.0                     | 0.0            | N/A                 | 0.0                     |
|                                     | Total          | 78.0                    | 12.0                    | 45.0                    | 111.0                   | 66.0           | 146.7%              | 45.0                    |
|                                     | Lower Division | 15.0                    | 0.0                     | 0.0                     | 54.0                    | 54.0           | N/A                 | 0.0                     |
| Music                               | Upper Division | 0.0                     | 0.0                     | 0.0                     | 0.0                     | 0.0            | 54.0 N/A<br>0.0 N/A | 0.0                     |
| viusic                              | Graduate       | 18.0                    | 6.0                     | 6.0                     | 15.0                    | 9.0            | 150.0%              | 6.0                     |
|                                     | Total          | 33.0                    | 6.0                     | 6.0                     | 69.0                    | 63.0           | 1050.0%             | 6.0                     |
|                                     | Lower Division | 0.0                     | 0.0                     | 87.0                    | 99.0                    | 12.0           | 13.8%               | 87.0                    |
| Theatre Arts                        | Upper Division | 0.0                     | 3.0                     | 6.0                     | 0.0                     | -6.0           | -100.0%             | 6.0                     |
| illeatie Aits                       | Graduate       | 0.0                     | 0.0                     | 0.0                     | 0.0                     | 0.0            | N/A                 | 0.0                     |
|                                     | Total          | 0.0                     | 3.0                     | 93.0                    | 99.0                    | 6.0            | 6.5%                | 93.0                    |
|                                     | Lower Division | 138.0                   | 54.0                    | 159.0                   | 300.0                   | 141.0          | 88.7%               | 159.0                   |
| Total Arts and Sciences - Fine Arts | Upper Division | 131.0                   | 66.0                    | 107.0                   | 160.0                   | 53.0           | 49.5%               | 107.0                   |
| Total Arts and Sciences - Fine Arts | Graduate       | 19.0                    | 15.0                    | 15.0                    | 15.0                    | 0.0            | 0.0%                | 15.0                    |
|                                     | Total          | 288.0                   | 135.0                   | 281.0                   | 475.0                   | 194.0          | 69.0%               | 281.0                   |