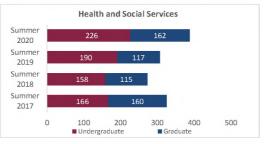

#### **Census Date Campus Enrollment**

#### Summer 2017 through Summer 2020

New Mexico State University

|                           |             | Headcount by | Student Categor | y and Level |        |          |             |
|---------------------------|-------------|--------------|-----------------|-------------|--------|----------|-------------|
|                           | Summer 2017 | Summer 2018  | Summer 2019     | Summer 2020 | 1 yr   | 1 yr     | CENSUS 2019 |
|                           | 06/09/17    | 06/06/18     | 06/05/19        | 06/09/20    | Change | % Change | 06/07/19    |
| Dona Ana:                 |             |              |                 |             |        |          |             |
| First Time Freshmen       | 33          | 36           | 30              | 51          | 21     | 70.00%   | 30          |
| Undergraduate Transfers   | 51          | 54           | 54              | 53          | -1     | -1.85%   | 54          |
| Continuing Undergraduates | 939         | 1,017        | 1,026           | 1,014       | -12    | -1.17%   | 1,026       |
| Freshmen                  | 211         | 226          | 199             | 232         | 33     | 16.58%   | 199         |
| Sophomore                 | 343         | 358          | 374             | 409         | 35     | 9.36%    | 374         |
| Junior                    | 211         | 239          | 251             | 215         | -36    | -14.34%  | 251         |
| Senior                    | 156         | 176          | 183             | 151         | -32    | -17.49%  | 183         |
| Non Degree                | 6           | 8            | 12              | 7           | -5     | -41.67%  | 12          |
| Post Baccalaureate        | 12          | 10           | 7               | 0           | -7     | -100.00% | 7           |
| High School (Dual Credit) | 297         | 22           | 85              | 63          | -22    | -25.88%  | 85          |
| Other Campuses            | 523         | 570          | 617             | 574         | -43    | -6.97%   | 623         |
| Other**                   | 90          | 101          | 118             | 129         | 11     | 9.32%    | 118         |
| Total                     | 1,933       | 1,800        | 1,930           | 1,884       | -46    | -2.38%   | 1,936       |
| Grants:                   |             |              |                 |             |        |          |             |
| First Time Freshmen       | 5           | 9            | 10              | 4           | -6     | -60.00%  | 10          |
| Undergraduate Transfers   | 6           | 6            | 4               | 2           | -2     | -50.00%  | 4           |
| Continuing Undergraduates | 88          | 69           | 59              | 48          | -11    | -18.64%  | 59          |
| Freshmen                  | 27          | 20           | 10              | 15          | 5      | 50.00%   | 10          |
| Sophomore                 | 26          | 25           | 29              | 22          | -7     | -24.14%  | 29          |
| Junior                    | 18          | 18           | 12              | 6           | -6     | -50.00%  | 12          |
| Senior                    | 3           | 3            | 2               | 2           | 0      | 0.00%    | 2           |
| Non Degree                | 14          | 3            | 6               | 3           | -3     | -50.00%  | 6           |
| Post Baccalaureate        | 0           | 0            | 0               | 0           | 0      | N/A      | 0           |
| High School (Dual Credit) | 68          | 41           | 23              | 15          | -8     | -34.78%  | 23          |
| Other Campuses            | 148         | 106          | 105             | 99          | -6     | -5.71%   | 106         |
| Other**                   | 5           | 17           | 10              | 8           | -2     | -20.00%  | 10          |
| Total                     | 320         | 248          | 211             | 176         | -35    | -16.59%  | 212         |