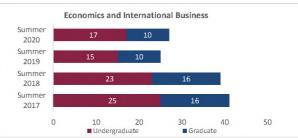

77                      | 81                      | 72                      | -9             | -11.1%           | 81                      |  |  |
|                                 | Graduate      | 0                       | 0                       | 0                       | 0                       | 0              | N/A              | 0                       |  |  |
|                                 | Total         | 102                     | 77                      | 81                      | 72                      | -9             | -11.1%           | 81                      |  |  |

# Office of Institutional Analysis All About Discovery!

# **College of Business**

# Census Headcount by Department

Summer 2017 through Summer 2020

New Mexico State University - Las Cruces Campus













| Student Headcount                       |               |                         |                         |                         |                         |                |                  |                         |  |  |
|-----------------------------------------|---------------|-------------------------|-------------------------|-------------------------|-------------------------|----------------|------------------|-------------------------|--|--|
| Department                              | HC Level      | Summer 2017<br>06/09/17 | Summer 2018<br>06/06/18 | Summer 2019<br>06/05/19 | Summer 2020<br>06/09/20 | 1 yr<br>Change | 1 yr<br>% Change | CENSUS 2019<br>06/07/19 |  |  |
|                                         | Undergraduate | 60                      | 57