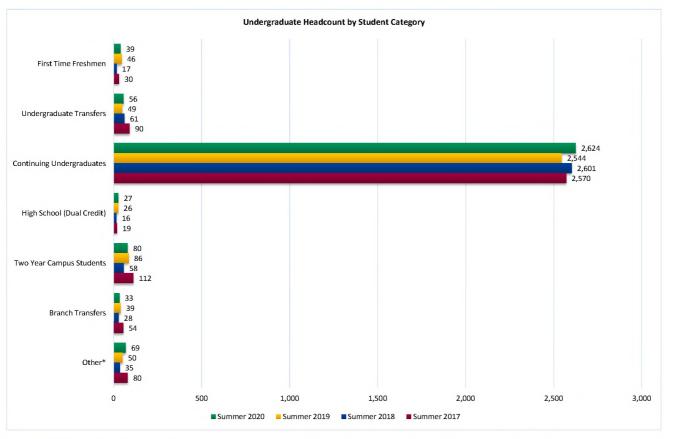

Summer 2017 through Summer 2020 New Mexico State University

|                            |                         | Headcount by            | Student Categor         | y and Level             |                |                  |                         |
|----------------------------|-------------------------|-------------------------|-------------------------|-------------------------|----------------|------------------|-------------------------|
| Las Cruces Undergraduates: | Summer 2017<br>06/09/17 | Summer 2018<br>06/06/18 | Summer 2019<br>06/05/19 | Summer 2020<br>06/09/20 | 1 yr<br>Change | 1 yr<br>% Change | CENSUS 2019<br>6/7/2019 |
| First Time Freshmen        | 30                      | 17                      | 46                      | 39                      | -7             | -15.22%          | 46                      |
| Undergraduate Transfers    | 90                      | 61                      | 49                      | 56                      | 7              | 14.29%           | 48                      |
| Continuing Undergraduates  | 2,570                   | 2,601                   | 2,544                   | 2,624                   | 80             | 3.14%            | 2,543                   |
| Freshmen                   | 44                      | 42                      | 54                      | 38                      | -16            | -29.63%          | 54                      |
| Sophomore                  | 287                     | 309                     | 303                     | 323                     | 20             | 6.60%            | 303                     |
| Junior                     | 503                     | 497                     | 493                     | 571                     | 78             | 15.82%           | 492                     |
| Senior                     | 1,729                   | 1,739                   | 1,683                   | 1,680                   | -3             | -0.18%           | 1,683                   |
| Non Degree                 | 2                       | 5                       | 1                       | 12                      | 11             | 1100.00%         | 1                       |
| Post Baccalaureate         | 5                       | 9                       | 10                      | 0                       | -10            | -100.00%         | 10                      |
| High School (Dual Credit)  | 19                      | 16                      | 26                      | 27                      | 1              | 3.85%            | 26                      |
| Two Year Campus Students   | 112                     | 58                      | 86                      | 80                      | -6             | -6.98%           | 86                      |
| Branch Transfers           | 54                      | 28                      | 39                      | 33                      | -6             | -15.38%          | 39                      |
| Other*                     | 80                      | 35                      | 50                      | 69                      | 19             | 38.00%           | 50                      |
| Total                      | 2,955                   | 2,816                   | 2,840                   | 2,928                   | 88             | 3.10%            | 2,838                   |