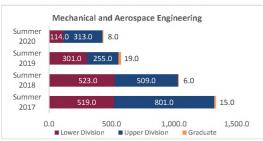

# Census Date Student Credit Hours (SCH) Summer 2017 through Summer 2020

New Mexico State University - Las Cruces Campus

|                            | Student Credit Hours (Based on Course Prefix) |                         |                         |                         |                         |                |                  |                         |  |  |  |  |
|----------------------------|-----------------------------------------------|-------------------------|-------------------------|-------------------------|-------------------------|----------------|------------------|-------------------------|--|--|--|--|
| College                    | SCH Level                                     | Summer 2017<br>06/09/17 | Summer 2018<br>06/06/18 | Summer 2019<br>06/05/19 | Summer 2020<br>06/09/20 | 1 yr<br>Change | 1 yr<br>% Change | CENSUS 2019<br>06/07/19 |  |  |  |  |
|                            | Lower Division                                | 54.0                    | 99.0                    | 24.0                    | 32.0                    | 8.0            | 33.3%            | -75.                    |  |  |  |  |
| Agricultural, Consumer and | Upper Division                                | 298.0                   | 85.0                    | 122.0                   | 204.0                   | 82.0           | 67.2%            | 37.                     |  |  |  |  |
| Environ mental Sciences    | Graduate                                      | 190.0                   | 165.0                   | 182.0                   | 151.0                   | -31.0          | -17.0%           | 17.                     |  |  |  |  |
|                            | Total ACES                                    | 542.0                   | 349.0                   | 328.0                   | 387.0                   | 59.0           | 18.0%            | -21.                    |  |  |  |  |
|                            | Lower Division                                | 3,893.0                 | 3,372.0                 | 3,573.0                 | 4,329.0                 | 756.0          | 21.2%            | 191.                    |  |  |  |  |
| Arts and Sciences          | Upper Division                                | 2,645.0                 | 2,453.0                 | 3,056.0                 | 3,291.0                 | 235.0          | 7.7%             | 603.                    |  |  |  |  |
| Arts and Sciences          | Graduate                                      | 687.0                   | 542.0                   | 547.0                   | 553.0                   | 6.0            | 1.1%             | 5.                      |  |  |  |  |
|                            | Total AS                                      | 7,225.0                 | 6,367.0                 | 7,176.0                 | 8,173.0                 | 997.0          | 13.9%            | 799.                    |  |  |  |  |
|                            | Lower Division                                | 570.0                   | 579.0                   | 576.0                   | 585.0                   | 9.0            | 1.6%             | -6.                     |  |  |  |  |
| D                          | Upper Division                                | 2,307.0                 | 2,232.0                 | 1,785.0                 | 2,121.0                 | 336.0          | 18.8%            | -447.                   |  |  |  |  |
| Business                   | Graduate                                      | 849.0                   | 957.0                   | 1,062.0                 | 1,157.0                 | 95.0           | 8.9%             | 105.                    |  |  |  |  |
|                            | Total BA                                      | 3,726.0                 | 3,768.0                 | 3,423.0                 | 3,863.0                 | 440.0          | 12.9%            | -348.                   |  |  |  |  |
|                            | Lower Division                                | 474.0                   | 767.0                   | 638.0                   | 742.0                   | 104.0          | 16.3%            | -132.                   |  |  |  |  |
|                            | Upper Division                                | 1,294.0                 | 1,681.0                 | 1,661.0                 | 1,601.0                 | -60.0          | -3.6%            | -20.                    |  |  |  |  |
| Education                  | Graduate                                      | 2,405.0                 | 2,119.0                 | 1,916.0                 | 1,869.0                 | -47.0          | -2.5%            | -203.                   |  |  |  |  |
|                            | Total ED                                      | 4,173.0                 | 4,567.0                 | 4,215.0                 | 4,212.0                 | -3.0           | -0.1%            | -355.                   |  |  |  |  |
|                            | Lower Division                                | 670.0                   | 737.0                   | 453.0                   | 441.0                   | -12.0          | -2.6%            | -284.                   |  |  |  |  |
|                            | Upper Division                                | 2,716.0                 | 2,714.0                 | 1,759.5                 | 1,494.0                 | -265.5         | -15.1%           | -954.                   |  |  |  |  |
| Engineering                | Graduate                                      | 245.0                   | 247.0                   | 246.0                   | 235.0                   | -11.0          | -4.5%            | -1.                     |  |  |  |  |
|                            | Total EG                                      | 3,631.0                 | 3,698.0                 | 2,458.5                 | 2,170.0                 | -288.5         | -11.7%           | -1,239.                 |  |  |  |  |
| La. 1000                   | Graduate                                      | 27.0                    | 39.0                    | 10.0                    | 1.0                     | -9.0           | -90.0%           | -29.                    |  |  |  |  |
| Graduate                   | Total GR                                      | 27.0                    | 39.0                    | 10.0                    | 1.0                     | -9.0           | -90.0%           | -29.                    |  |  |  |  |
|                            | Lower Division                                | 137.0                   | 111.0                   | 313.0                   | 238.0                   | -75.0          | -24.0%           | 202.                    |  |  |  |  |
|                            | Upper Division                                | 1,304.0                 | 566.0                   | 1,256.0                 | 988.0                   | -268.0         | -21.3%           | 690.                    |  |  |  |  |
| Health and Social Services | Graduate                                      | 720.0                   | 523.0                   | 547.0                   | 754.0                   | 207.0          | 37.8%            | 24.                     |  |  |  |  |
|                            | Total HS                                      | 2,161.0                 | 1,200.0                 | 2,116.0                 | 1,980.0                 | -136.0         | -6.4%            | 916.                    |  |  |  |  |
|                            | Lower Division                                | 0.0                     | 0.0                     | 0.0                     | 0.0                     | 0.0            | N/A              | 0.                      |  |  |  |  |
|                            | Upper Division                                | 0.0                     | 0.0                     | 0.0                     | 0.0                     | 0.0            | N/A              | 0.                      |  |  |  |  |
| Library Science            | Graduate                                      | 0.0                     | 0.0                     | 0.0                     | 0.0                     | 0.0            | N/A              | 0.                      |  |  |  |  |
|                            | Total LS                                      | 0.0                     | 0.0                     | 0.0                     | 0.0                     | 0.0            | N/A              | 0.                      |  |  |  |  |
|                            | Lower Division                                | 59.0                    | 72.0                    | 152.0                   | 18.0                    | -134.0         | -88.2%           | 80.                     |  |  |  |  |
|                            | Upper Division                                | 0.0                     | 0.0                     | 0.0                     | 0.0                     | 0.0            | N/A              | 0.                      |  |  |  |  |
| NIV                        | Graduate                                      | 0.0                     | 0.0                     | 0.0                     | 0.0                     | 0.0            | N/A              | 0.                      |  |  |  |  |
|                            | Total UNIV                                    | 59.0                    | 72.0                    | 152.0                   | 18.0                    | -134.0         | -88.2%           | 80.                     |  |  |  |  |
| 0                          | Lower Division                                | 5,857.0                 | 5,737.0                 | 5,729.0                 | 6,385.0                 | 656.0          | 11.5%            | -24.                    |  |  |  |  |
|                            | Upper Division                                | 10,564.0                | 9,731.0                 | 9,639.5                 | 9,699.0                 | 59.5           | 0.6%             | -91.                    |  |  |  |  |
| Total Las Cruces Campus    | Graduate                                      | 5,123.0                 | 4,592.0                 | 4,510.0                 | 4,720.0                 | 210.0          | 4.7%             | -82.                    |  |  |  |  |
|                            | Total                                         | 21,544.0                | 20,060.0                | 19,878.5                | 20,804.0                | 925.5          | 4.7%             | -197.                   |  |  |  |  |