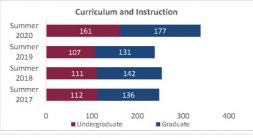

#### College of Arts and Sciences - Totals

Census HED Student Credit Hours (SCH) by Department Summer 2017 through Summer 2020

|                         |                | Student Credit Ho       | urs (Based on Co        | urse Prefix)            |                         |                |                                                                                                                                     |                         |
|-------------------------|----------------|-------------------------|-------------------------|-------------------------|-------------------------|----------------|-------------------------------------------------------------------------------------------------------------------------------------|-------------------------|
| Department              | SCH Level      | Summer 2017<br>06/09/17 | Summer 2018<br>01/00/00 | Summer 2019<br>06/05/19 | Summer 2020<br>06/09/20 | 1 yr<br>Change | 1 yr<br>% Change                                                                                                                    | CENSUS 2019<br>06/07/19 |
|                         | Lower Division | 138.0                   | 54.0                    | 159.0                   | 300.0                   | 141.0          | 88.7%                                                                                                                               | 159                     |
| Fine Arts               | Upper Division | 131.0                   | 66.0                    | 107.0                   | 160.0                   | 53.0           | 49.5%                                                                                                                               | 107                     |
| Fille Aits              | Graduate       | 19.0                    | 15.0                    | 15.0                    | 15.0                    | 0.0            | 0.0%                                                                                                                                | 15                      |
|                         | Total          | 288.0                   | 135.0                   | 281.0                   | 475.0                   | 194.0          | % Change  0 88.7% 49.5% 1 0.0% 69.0% 1 13.6% 1 -6.4% 1 -0.3% 1 104.5% 1 11.0% 1 -22.2% 1 N/A -60.0% 1 N/A                           | 281                     |
|                         | Lower Division | 833.0                   | 608.0                   | 853.0                   | 969.0                   | 116.0          | 13.6%                                                                                                                               | 853                     |
| Humanities              | Upper Division | 447.0                   | 345.0                   | 447.0                   | 432.0                   | -15.0          | -3.4%                                                                                                                               | 447.                    |
| Humanities              | Graduate       | 412.0                   | 274.0                   | 314.0                   | 294.0                   | -20.0          | -6.4%                                                                                                                               | 314                     |
| A 6 6 F                 | Total          | 1,692.0                 | 1,227.0                 | 1,614.0                 | 1,695.0                 | 81.0           | 5.0%                                                                                                                                | 1,614.                  |
| ciences                 | Lower Division | 2,241.0                 | 1,948.0                 | 1,694.0                 | 2,445.0                 | 751.0          | 44.3%                                                                                                                               | 1,687.                  |
|                         | Upper Division | 583.0                   | 592.0                   | 594.0                   | 592.0                   | -2.0           | -0.3%                                                                                                                               | 594                     |
| Sciences                | Graduate       | 46.0                    | 55.0                    | 44.0                    | 90.0                    | 46.0           | % Change 88.7% 49.5% 0.0% 69.0% 13.6% -3.4% -6.4% 5.0% 44.3% 104.5% 34.1% -29.1% 11.0% -11.5% -2.2% N/A -60.0% N/A -60.0% 7.7% 1.1% | 44.                     |
|                         | Total          | 2,870.0                 | 2,595.0                 | 2,332.0                 | 3,127.0                 | 795.0          |                                                                                                                                     | 2,325.                  |
|                         | Lower Division | 681.0                   | 762.0                   | 867.0                   | 615.0                   | -252.0         | -29.1%                                                                                                                              | 864.                    |
|                         | Upper Division | 1,478.0                 | 1,432.0                 | 1,893.0                 | 2,101.0                 | 208.0          | 11.0%                                                                                                                               | 1,893.                  |
| Social Sciences         | Graduate       | 210.0                   | 198.0                   | 174.0                   | 154.0                   | -20.0          | -11.5%                                                                                                                              | 174.                    |
|                         | Total          | 2,369.0                 | 2,392.0                 | 2,934.0                 | 2,870.0                 | -64.0          | -2.2%                                                                                                                               | 2,931                   |
|                         | Lower Division | 0.0                     | 0.0                     | 0.0                     | 0.0                     | 0.0            | N/A                                                                                                                                 | 0.                      |
| Other                   | Upper Division | 6.0                     | 18.0                    | 15.0                    | 6.0                     | -9.0           | -60.0%                                                                                                                              | 15                      |
| otner                   | Graduate       | 0.0                     | 0.0                     | 0.0                     | 0.0                     | 0.0            | N/A                                                                                                                                 | 0.                      |
|                         | Total          | 6.0                     | 18.0                    | 15.0                    | 6.0                     | -9.0           | -60.0%                                                                                                                              | 15.                     |
|                         | Lower Division | 3,893.0                 | 3,372.0                 | 3,573.0                 | 4,329.0                 | 756.0          | 21.2%                                                                                                                               | 3,563.                  |
| T                       | Upper Division | 2,645.0                 | 2,453.0                 | 3,056.0                 | 3,291.0                 | 235.0          | 7.7%                                                                                                                                | 3,056.                  |
| Total Arts and Sciences | Graduate       | 687.0                   | 542.0                   | 547.0                   | 553.0                   | 6.0            | 0 -0.3% 104.5% 1 104.5% 1 34.1% 0 -29.1% 0 -11.0% 0 -11.5% 1 -2.2% 0 N/A 0 -60.0% N/A 0 -60.0% 0 21.2% 0 7.7% 0 1.1%                | 547                     |
|                         | Total          | 7,225.0                 | 6,367.0                 | 7,176.0                 | 8,173.0                 | 997.0          | 13.9%                                                                                                                               | 7,166.                  |