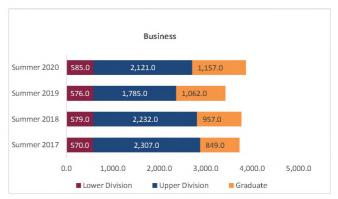

# Census Date Student Credit Hours (SCH) Summer 2017 through Summer 2020

New Mexico State University - Las Cruces Campus

|                            | Student Credit Hours (Based on Course Prefix) |                         |                         |                         |                         |                |                  |                         |  |  |  |  |
|----------------------------|-----------------------------------------------|-------------------------|-------------------------|-------------------------|-------------------------|----------------|------------------|-------------------------|--|--|--|--|
| College                    | SCH Level                                     | Summer 2017<br>06/09/17 | Summer 2018<br>06/06/18 | Summer 2019<br>06/05/19 | Summer 2020<br>06/09/20 | 1 yr<br>Change | 1 yr<br>% Change | CENSUS 2019<br>06/07/19 |  |  |  |  |
|                            | Lower Division                                | 54.0                    | 99.0                    | 24.0                    | 32.0                    | 8.0            | 33.3%            | -75.                    |  |  |  |  |
| Agricultural, Consumer and | Upper Division                                | 298.0                   | 85.0                    | 122.0                   | 204.0                   | 82.0           | 67.2%            | 37.                     |  |  |  |  |
| Environ mental Sciences    | Graduate                                      | 190.0                   | 165.0                   | 182.0                   | 151.0                   | -31.0          | -17.0%           | 17.                     |  |  |  |  |
|                            | Total ACES                                    | 542.0                   | 349.0                   | 328.0                   | 387.0                   | 59.0           | 18.0%            | -21.                    |  |  |  |  |
|                            | Lower Division                                | 3,893.0                 | 3,372.0                 | 3,573.0                 | 4,329.0                 | 756.0          | 21.2%            | 191.                    |  |  |  |  |
| Arts and Sciences          | Upper Division                                | 2,645.0                 | 2,453.0                 | 3,056.0                 | 3,291.0                 | 235.0          | 7.7%             | 603.                    |  |  |  |  |
| Arts and Sciences          | Graduate                                      | 687.0                   | 542.0                   | 547.0                   | 553.0                   | 6.0            | 1.1%             | 5.                      |  |  |  |  |
|                            | Total AS                                      | 7,225.0                 | 6,367.0                 | 7,176.0                 | 8,173.0                 | 997.0          | 13.9%            | 799.                    |  |  |  |  |
|                            | Lower Division                                | 570.0                   | 579.0                   | 576.0                   | 585.0                   | 9.0            | 1.6%             | -6.                     |  |  |  |  |
| D                          | Upper Division                                | 2,307.0                 | 2,232.0                 | 1,785.0                 | 2,121.0                 | 336.0          | 18.8%            | -447.                   |  |  |  |  |
| Business                   | Graduate                                      | 849.0                   | 957.0                   | 1,062.0                 | 1,157.0                 | 95.0           | 8.9%             | 105.                    |  |  |  |  |
|                            | Total BA                                      | 3,726.0                 | 3,768.0                 | 3,423.0                 | 3,863.0                 | 440.0          | 12.9%            | -348.                   |  |  |  |  |
|                            | Lower Division                                | 474.0                   | 767.0                   | 638.0                   | 742.0                   | 104.0          | 16.3%            | -132.                   |  |  |  |  |
|                            | Upper Division                                | 1,294.0                 | 1,681.0                 | 1,661.0                 | 1,601.0                 | -60.0          | -3.6%            | -20.                    |  |  |  |  |
| Education                  | Graduate                                      | 2,405.0                 | 2,119.0                 | 1,916.0                 | 1,869.0                 | -47.0          | -2.5%            | -203.                   |  |  |  |  |
|                            | Total ED                                      | 4,173.0                 | 4,567.0                 | 4,215.0                 | 4,212.0                 | -3.0           | -0.1%            | -355.                   |  |  |  |  |
|                            | Lower Division                                | 670.0                   | 737.0                   | 453.0                   | 441.0                   | -12.0          | -2.6%            | -284.                   |  |  |  |  |
|                            | Upper Division                                | 2,716.0                 | 2,714.0                 | 1,759.5                 | 1,494.0                 | -265.5         | -15.1%           | -954.                   |  |  |  |  |
| Engineering                | Graduate                                      | 245.0                   | 247.0                   | 246.0                   | 235.0                   | -11.0          | -4.5%            | -1.                     |  |  |  |  |
|                            | Total EG                                      | 3,631.0                 | 3,698.0                 | 2,458.5                 | 2,170.0                 | -288.5         | -11.7%           | -1,239.                 |  |  |  |  |
| La. 1000                   | Graduate                                      | 27.0                    | 39.0                    | 10.0                    | 1.0                     | -9.0           | -90.0%           | -29.                    |  |  |  |  |
| Graduate                   | Total GR                                      | 27.0                    | 39.0                    | 10.0                    | 1.0                     | -9.0           | -90.0%           | -29.                    |  |  |  |  |
|                            | Lower Division                                | 137.0                   | 111.0                   | 313.0                   | 238.0                   | -75.0          | -24.0%           | 202.                    |  |  |  |  |
|                            | Upper Division                                | 1,304.0                 | 566.0                   | 1,256.0                 | 988.0                   | -268.0         | -21.3%           | 690.                    |  |  |  |  |
| Health and Social Services | Graduate                                      | 720.0                   | 523.0                   | 547.0                   | 754.0                   | 207.0          | 37.8%            | 24.                     |  |  |  |  |
|                            | Total HS                                      | 2,161.0                 | 1,200.0                 | 2,116.0                 | 1,980.0                 | -136.0         | -6.4%            | 916.                    |  |  |  |  |
|                            | Lower Division                                | 0.0                     | 0.0                     | 0.0                     | 0.0                     | 0.0            | N/A              | 0.                      |  |  |  |  |
|                            | Upper Division                                | 0.0                     | 0.0                     | 0.0                     | 0.0                     | 0.0            | N/A              | 0.                      |  |  |  |  |
| Library Science            | Graduate                                      | 0.0                     | 0.0                     | 0.0                     | 0.0                     | 0.0            | N/A              | 0.                      |  |  |  |  |
|                            | Total LS                                      | 0.0                     | 0.0                     | 0.0                     | 0.0                     | 0.0            | N/A              | 0.                      |  |  |  |  |
|                            | Lower Division                                | 59.0                    | 72.0                    | 152.0                   | 18.0                    | -134.0         | -88.2%           | 80.                     |  |  |  |  |
|                            | Upper Division                                | 0.0                     | 0.0                     | 0.0                     | 0.0                     | 0.0            | N/A              | 0.                      |  |  |  |  |
| NIV                        | Graduate                                      | 0.0                     | 0.0                     | 0.0                     | 0.0                     | 0.0            | N/A              | 0.                      |  |  |  |  |
|                            | Total UNIV                                    | 59.0                    | 72.0                    | 152.0                   | 18.0                    | -134.0         | -88.2%           | 80.                     |  |  |  |  |
| 0                          | Lower Division                                | 5,857.0                 | 5,737.0                 | 5,729.0                 | 6,385.0                 | 656.0          | 11.5%            | -24.                    |  |  |  |  |
|                            | Upper Division                                | 10,564.0                | 9,731.0                 | 9,639.5                 | 9,699.0                 | 59.5           | 0.6%             | -91.                    |  |  |  |  |
| Total Las Cruces Campus    | Graduate                                      | 5,123.0                 | 4,592.0                 | 4,510.0                 | 4,720.0                 | 210.0          | 4.7%             | -82.                    |  |  |  |  |
|                            | Total                                         | 21,544.0                | 20,060.0                | 19,878.5                | 20,804.0                | 925.5          | 4.7%             | -197.                   |  |  |  |  |