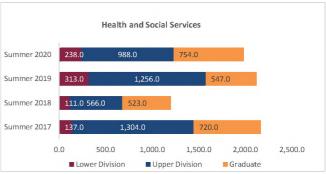

# Census Date Student Credit Hours (SCH) Summer 2017 through Summer 2020

New Mexico State University - Las Cruces Campus

|                            | Student Credit Hours (Based on Course Prefix) |                         |                         |                         |                         |                |                  |                         |  |  |  |  |
|----------------------------|-----------------------------------------------|-------------------------|-------------------------|-------------------------|-------------------------|----------------|------------------|-------------------------|--|--|--|--|
| College                    | SCH Level                                     | Summer 2017<br>06/09/17 | Summer 2018<br>06/06/18 | Summer 2019<br>06/05/19 | Summer 2020<br>06/09/20 | 1 yr<br>Change | 1 yr<br>% Change | CENSUS 2019<br>06/07/19 |  |  |  |  |
|                            | Lower Division                                | 54.0                    | 99.0                    | 24.0                    | 32.0                    | 8.0            | 33.3%            | -75.                    |  |  |  |  |
| Agricultural, Consumer and | Upper Division                                | 298.0                   | 85.0                    | 122.0                   | 204.0                   | 82.0           | 67.2%            | 37.                     |  |  |  |  |
| Environ mental Sciences    | Graduate                                      | 190.0                   | 165.0                   | 182.0                   | 151.0                   | -31.0          | -17.0%           | 17.                     |  |  |  |  |
|                            | Total ACES                                    | 542.0                   | 349.0                   | 328.0                   | 387.0                   | 59.0           | 18.0%            | -21.                    |  |  |  |  |
|                            | Lower Division                                | 3,893.0                 | 3,372.0                 | 3,573.0                 | 4,329.0                 | 756.0          | 21.2%            | 191.                    |  |  |  |  |
| Arts and Sciences          | Upper Division                                | 2,645.0                 | 2,453.0                 | 3,056.0                 | 3,291.0                 | 235.0          | 7.7%             | 603.                    |  |  |  |  |
| Arts and Sciences          | Graduate                                      | 687.0                   | 542.0                   | 547.0                   | 553.0                   | 6.0            | 1.1%             | 5.                      |  |  |  |  |
|                            | Total AS                                      | 7,225.0                 | 6,367.0                 | 7,176.0                 | 8,173.0                 | 997.0          | 13.9%            | 799.                    |  |  |  |  |
|                            | Lower Division                                | 570.0                   | 579.0                   | 576.0                   | 585.0                   | 9.0            | 1.6%             | -6.                     |  |  |  |  |
| D                          | Upper Division                                | 2,307.0                 | 2,232.0                 | 1,785.0                 | 2,121.0                 | 336.0          | 18.8%            | -447.                   |  |  |  |  |
| Business                   | Graduate                                      | 849.0                   | 957.0                   | 1,062.0                 | 1,157.0                 | 95.0           | 8.9%             | 105.                    |  |  |  |  |
|                            | Total BA                                      | 3,726.0                 | 3,768.0                 | 3,423.0                 | 3,863.0                 | 440.0          | 12.9%            | -348.                   |  |  |  |  |
|                            | Lower Division                                | 474.0                   | 767.0                   | 638.0                   | 742.0                   | 104.0          | 16.3%            | -132.                   |  |  |  |  |
|                            | Upper Division                                | 1,294.0                 | 1,681.0                 | 1,661.0                 | 1,601.0                 | -60.0          | -3.6%            | -20.                    |  |  |  |  |
| Education                  | Graduate                                      | 2,405.0                 | 2,119.0                 | 1,916.0                 | 1,869.0                 | -47.0          | -2.5%            | -203.                   |  |  |  |  |
|                            | Total ED                                      | 4,173.0                 | 4,567.0                 | 4,215.0                 | 4,212.0                 | -3.0           | -0.1%            | -355.                   |  |  |  |  |
|                            | Lower Division                                | 670.0                   | 737.0                   | 453.0                   | 441.0                   | -12.0          | -2.6%            | -284.                   |  |  |  |  |
|                            | Upper Division                                | 2,716.0                 | 2,714.0                 | 1,759.5                 | 1,494.0                 | -265.5         | -15.1%           | -954.                   |  |  |  |  |
| Engineering                | Graduate                                      | 245.0                   | 247.0                   | 246.0                   | 235.0                   | -11.0          | -4.5%            | -1.                     |  |  |  |  |
|                            | Total EG                                      | 3,631.0                 | 3,698.0                 | 2,458.5                 | 2,170.0                 | -288.5         | -11.7%           | -1,239.                 |  |  |  |  |
| La. 1000                   | Graduate                                      | 27.0                    | 39.0                    | 10.0                    | 1.0                     | -9.0           | -90.0%           | -29.                    |  |  |  |  |
| Graduate                   | Total GR                                      | 27.0                    | 39.0                    | 10.0                    | 1.0                     | -9.0           | -90.0%           | -29.                    |  |  |  |  |
|                            | Lower Division                                | 137.0                   | 111.0                   | 313.0                   | 238.0                   | -75.0          | -24.0%           | 202.                    |  |  |  |  |
|                            | Upper Division                                | 1,304.0                 | 566.0                   | 1,256.0                 | 988.0                   | -268.0         | -21.3%           | 690.                    |  |  |  |  |
| Health and Social Services | Graduate                                      | 720.0                   | 523.0                   | 547.0                   | 754.0                   | 207.0          | 37.8%            | 24.                     |  |  |  |  |
|                            | Total HS                                      | 2,161.0                 | 1,200.0                 | 2,116.0                 | 1,980.0                 | -136.0         | -6.4%            | 916.                    |  |  |  |  |
|                            | Lower Division                                | 0.0                     | 0.0                     | 0.0                     | 0.0                     | 0.0            | N/A              | 0.                      |  |  |  |  |
|                            | Upper Division                                | 0.0                     | 0.0                     | 0.0                     | 0.0                     | 0.0            | N/A              | 0.                      |  |  |  |  |
| Library Science            | Graduate                                      | 0.0                     | 0.0                     | 0.0                     | 0.0                     | 0.0            | N/A              | 0.                      |  |  |  |  |
|                            | Total LS                                      | 0.0                     | 0.0                     | 0.0                     | 0.0                     | 0.0            | N/A              | 0.                      |  |  |  |  |
|                            | Lower Division                                | 59.0                    | 72.0                    | 152.0                   | 18.0                    | -134.0         | -88.2%           | 80.                     |  |  |  |  |
|                            | Upper Division                                | 0.0                     | 0.0                     | 0.0                     | 0.0                     | 0.0            | N/A              | 0.                      |  |  |  |  |
| NIV                        | Graduate                                      | 0.0                     | 0.0                     | 0.0                     | 0.0                     | 0.0            | N/A              | 0.                      |  |  |  |  |
|                            | Total UNIV                                    | 59.0                    | 72.0                    | 152.0                   | 18.0                    | -134.0         | -88.2%           | 80.                     |  |  |  |  |
| 0                          | Lower Division                                | 5,857.0                 | 5,737.0                 | 5,729.0                 | 6,385.0                 | 656.0          | 11.5%            | -24.                    |  |  |  |  |
|                            | Upper Division                                | 10,564.0                | 9,731.0                 | 9,639.5                 | 9,699.0                 | 59.5           | 0.6%             | -91.                    |  |  |  |  |
| Total Las Cruces Campus    | Graduate                                      | 5,123.0                 | 4,592.0                 | 4,510.0                 | 4,720.0                 | 210.0          | 4.7%             | -82.                    |  |  |  |  |
|                            | Total                                         | 21,544.0                | 20,060.0                | 19,878.5                | 20,804.0                | 925.5          | 4.7%             | -197.                   |  |  |  |  |