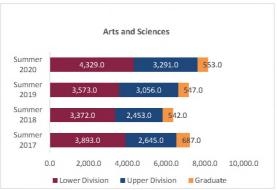

#### College of Arts and Sciences - Totals

Census HED Student Credit Hours (SCH) by Department Summer 2017 through Summer 2020

|                         |                | Student Credit Ho       | urs (Based on Co        | urse Prefix)            |                         |                |                                                                                                                                     |                         |
|-------------------------|----------------|-------------------------|-------------------------|-------------------------|-------------------------|----------------|-------------------------------------------------------------------------------------------------------------------------------------|-------------------------|
| Department              | SCH Level      | Summer 2017<br>06/09/17 | Summer 2018<br>01/00/00 | Summer 2019<br>06/05/19 | Summer 2020<br>06/09/20 | 1 yr<br>Change | 1 yr<br>% Change                                                                                                                    | CENSUS 2019<br>06/07/19 |
|                         | Lower Division | 138.0                   | 54.0                    | 159.0                   | 300.0                   | 141.0          | 88.7%                                                                                                                               | 159                     |
| Fine Arts               | Upper Division | 131.0                   | 66.0                    | 107.0                   | 160.0                   | 53.0           | 49.5%                                                                                                                               | 107                     |
| Fille Aits              | Graduate       | 19.0                    | 15.0                    | 15.0                    | 15.0                    | 0.0            | 0.0%                                                                                                                                | 15                      |
|                         | Total          | 288.0                   | 135.0                   | 281.0                   | 475.0                   | 194.0          | % Change  0 88.7% 49.5% 1 0.0% 69.0% 1 13.6% 1 -6.4% 1 -0.3% 1 104.5% 1 11.0% 1 -22.2% 1 N/A -60.0% 1 N/A                           | 281                     |
|                         | Lower Division | 833.0                   | 608.0                   | 853.0                   | 969.0                   | 116.0          | 13.6%                                                                                                                               | 853                     |
| Humanities              | Upper Division | 447.0                   | 345.0                   | 447.0                   | 432.0                   | -15.0          | -3.4%                                                                                                                               | 447.                    |
| Humanities              | Graduate       | 412.0                   | 274.0                   | 314.0                   | 294.0                   | -20.0          | -6.4%                                                                                                                               | 314                     |
| A 6 6 F                 | Total          | 1,692.0                 | 1,227.0                 | 1,614.0                 | 1,695.0                 | 81.0           | 5.0%                                                                                                                                | 1,614.                  |
| ciences                 | Lower Division | 2,241.0                 | 1,948.0                 | 1,694.0                 | 2,445.0                 | 751.0          | 44.3%                                                                                                                               | 1,687.                  |
|                         | Upper Division | 583.0                   | 592.0                   | 594.0                   | 592.0                   | -2.0           | -0.3%                                                                                                                               | 594                     |
| Sciences                | Graduate       | 46.0                    | 55.0                    | 44.0                    | 90.0                    | 46.0           | % Change 88.7% 49.5% 0.0% 69.0% 13.6% -3.4% -6.4% 5.0% 44.3% 104.5% 34.1% -29.1% 11.0% -11.5% -2.2% N/A -60.0% N/A -60.0% 7.7% 1.1% | 44.                     |
|                         | Total          | 2,870.0                 | 2,595.0                 | 2,332.0                 | 3,127.0                 | 795.0          |                                                                                                                                     | 2,325.                  |
|                         | Lower Division | 681.0                   | 762.0                   | 867.0                   | 615.0                   | -252.0         | -29.1%                                                                                                                              | 864.                    |
|                         | Upper Division | 1,478.0                 | 1,432.0                 | 1,893.0                 | 2,101.0                 | 208.0          | 11.0%                                                                                                                               | 1,893.                  |
| Social Sciences         | Graduate       | 210.0                   | 198.0                   | 174.0                   | 154.0                   | -20.0          | -11.5%                                                                                                                              | 174.                    |
|                         | Total          | 2,369.0                 | 2,392.0                 | 2,934.0                 | 2,870.0                 | -64.0          | -2.2%                                                                                                                               | 2,931                   |
|                         | Lower Division | 0.0                     | 0.0                     | 0.0                     | 0.0                     | 0.0            | N/A                                                                                                                                 | 0.                      |
| Other                   | Upper Division | 6.0                     | 18.0                    | 15.0                    | 6.0                     | -9.0           | -60.0%                                                                                                                              | 15                      |
| otner                   | Graduate       | 0.0                     | 0.0                     | 0.0                     | 0.0                     | 0.0            | N/A                                                                                                                                 | 0.                      |
|                         | Total          | 6.0                     | 18.0                    | 15.0                    | 6.0                     | -9.0           | -60.0%                                                                                                                              | 15.                     |
|                         | Lower Division | 3,893.0                 | 3,372.0                 | 3,573.0                 | 4,329.0                 | 756.0          | 21.2%                                                                                                                               | 3,563.                  |
| T                       | Upper Division | 2,645.0                 | 2,453.0                 | 3,056.0                 | 3,291.0                 | 235.0          | 7.7%                                                                                                                                | 3,056.                  |
| Total Arts and Sciences | Graduate       | 687.0                   | 542.0                   | 547.0                   | 553.0                   | 6.0            | 0 -0.3% 104.5% 1 104.5% 1 34.1% 0 -29.1% 0 -11.0% 0 -11.5% 1 -2.2% 0 N/A 0 -60.0% N/A 0 -60.0% 0 21.2% 0 7.7% 0 1.1%                | 547                     |
|                         | Total          | 7,225.0                 | 6,367.0                 | 7,176.0                 | 8,173.0                 | 997.0          | 13.9%                                                                                                                               | 7,166.                  |