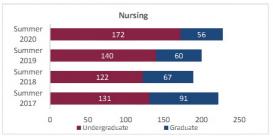

#### College of Arts and Sciences - Totals

Census HED Student Credit Hours (SCH) by Department Summer 2017 through Summer 2020

|                         |                | Student Credit Ho       | urs (Based on Co        | urse Prefix)            |                         |                |                                                                                                                                     |                         |
|-------------------------|----------------|-------------------------|-------------------------|-------------------------|-------------------------|----------------|-------------------------------------------------------------------------------------------------------------------------------------|-------------------------|
| Department              | SCH Level      | Summer 2017<br>06/09/17 | Summer 2018<br>01/00/00 | Summer 2019<br>06/05/19 | Summer 2020<br>06/09/20 | 1 yr<br>Change | 1 yr<br>% Change                                                                                                                    | CENSUS 2019<br>06/07/19 |
|                         | Lower Division | 138.0                   | 54.0                    | 159.0                   | 300.0                   | 141.0          | 88.7%                                                                                                                               | 159                     |
| Fine Arts               | Upper Division | 131.0                   | 66.0                    | 107.0                   | 160.0                   | 53.0           | 49.5%                                                                                                                               | 107                     |
| Fille Aits              | Graduate       | 19.0                    | 15.0                    | 15.0                    | 15.0                    | 0.0            | 0.0%                                                                                                                                | 15                      |
|                         | Total          | 288.0                   | 135.0                   | 281.0                   | 475.0                   | 194.0          | % Change  0 88.7% 49.5% 1 0.0% 69.0% 1 13.6% 1 -6.4% 1 -0.3% 1 104.5% 1 11.0% 1 -22.2% 1 N/A -60.0% 1 N/A                           | 281                     |
|                         | Lower Division | 833.0                   | 608.0                   | 853.0                   | 969.0                   | 116.0          | 13.6%                                                                                                                               | 853                     |
| Humanities              | Upper Division | 447.0                   | 345.0                   | 447.0                   | 432.0                   | -15.0          | -3.4%                                                                                                                               | 447.                    |
| Humanities              | Graduate       | 412.0                   | 274.0                   | 314.0                   | 294.0                   | -20.0          | -6.4%                                                                                                                               | 314                     |
| A 6 6 F                 | Total          | 1,692.0                 | 1,227.0                 | 1,614.0                 | 1,695.0                 | 81.0           | 5.0%                                                                                                                                | 1,614.                  |
| ciences                 | Lower Division | 2,241.0                 | 1,948.0                 | 1,694.0                 | 2,445.0                 | 751.0          | 44.3%                                                                                                                               | 1,687.                  |
|                         | Upper Division | 583.0                   | 592.0                   | 594.0                   | 592.0                   | -2.0           | -0.3%                                                                                                                               | 594                     |
| Sciences                | Graduate       | 46.0                    | 55.0                    | 44.0                    | 90.0                    | 46.0           | % Change 88.7% 49.5% 0.0% 69.0% 13.6% -3.4% -6.4% 5.0% 44.3% 104.5% 34.1% -29.1% 11.0% -11.5% -2.2% N/A -60.0% N/A -60.0% 7.7% 1.1% | 44.                     |
|                         | Total          | 2,870.0                 | 2,595.0                 | 2,332.0                 | 3,127.0                 | 795.0          |                                                                                                                                     | 2,325.                  |
|                         | Lower Division | 681.0                   | 762.0                   | 867.0                   | 615.0                   | -252.0         | -29.1%                                                                                                                              | 864.                    |
|                         | Upper Division | 1,478.0                 | 1,432.0                 | 1,893.0                 | 2,101.0                 | 208.0          | 11.0%                                                                                                                               | 1,893.                  |
| Social Sciences         | Graduate       | 210.0                   | 198.0                   | 174.0                   | 154.0                   | -20.0          | -11.5%                                                                                                                              | 174.                    |
|                         | Total          | 2,369.0                 | 2,392.0                 | 2,934.0                 | 2,870.0                 | -64.0          | -2.2%                                                                                                                               | 2,931                   |
|                         | Lower Division | 0.0                     | 0.0                     | 0.0                     | 0.0                     | 0.0            | N/A                                                                                                                                 | 0.                      |
| Other                   | Upper Division | 6.0                     | 18.0                    | 15.0                    | 6.0                     | -9.0           | -60.0%                                                                                                                              | 15                      |
| otner                   | Graduate       | 0.0                     | 0.0                     | 0.0                     | 0.0                     | 0.0            | N/A                                                                                                                                 | 0.                      |
|                         | Total          | 6.0                     | 18.0                    | 15.0                    | 6.0                     | -9.0           | -60.0%                                                                                                                              | 15.                     |
|                         | Lower Division | 3,893.0                 | 3,372.0                 | 3,573.0                 | 4,329.0                 | 756.0          | 21.2%                                                                                                                               | 3,563.                  |
| T                       | Upper Division | 2,645.0                 | 2,453.0                 | 3,056.0                 | 3,291.0                 | 235.0          | 7.7%                                                                                                                                | 3,056.                  |
| Total Arts and Sciences | Graduate       | 687.0                   | 542.0                   | 547.0                   | 553.0                   | 6.0            | 0 -0.3% 104.5% 1 104.5% 1 34.1% 0 -29.1% 0 -11.0% 0 -11.5% 1 -2.2% 0 N/A 0 -60.0% N/A 0 -60.0% 0 21.2% 0 7.7% 0 1.1%                | 547                     |
|                         | Total          | 7,225.0                 | 6,367.0                 | 7,176.0                 | 8,173.0                 | 997.0          | 13.9%                                                                                                                               | 7,166.                  |