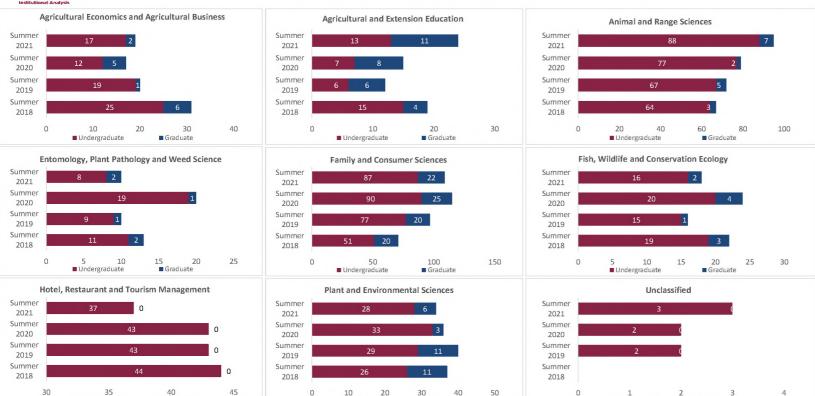

#### College of Agricultural, Consumer and Environmental Sciences

Census HED Student Credit Hours (SCH) by Department Summer 2018 through Summer 2021 New Mexico State University - Las Cruces Campus

|                                         |                | Summer 2018 | urs (Based on Co<br>Summer 2019 | Summer 2020 | Summer 2021 | 1 100          | 1 100            | CENSUS 2020 |
|-----------------------------------------|----------------|-------------|---------------------------------|-------------|-------------|----------------|------------------|-------------|
| Department                              | SCH Level      | 06/06/18    | 06/05/19                        | 06/09/20    | 06/09/21    | 1 yr<br>Change | 1 yr<br>% Change | 06/12/20    |
|                                         | Lower Division | 0.0         | 0.0                             | 0.0         | 0.0         | 0.0            | N/A              | 0.          |
| Agricultural, Consumer and              | Upper Division | 0.0         | 0.0                             | 0.0         | 0.0         | 0.0            | N/A              | 0.          |
| Environmental Sciences                  | Graduate       | 13.0        | 23.0                            | 11.0        | 20.0        | 9.0            | 81.8%            | -12.        |
|                                         | Total          | 13.0        | 23.0                            | 11.0        | 20.0        | 9.0            | 81.8%            | -12.        |
|                                         | Lower Division | 30.0        | 0.0                             | 0.0         | 0.0         | 0.0            | N/A              | 0.          |
| Agricultural Economics and Agricultural | Upper Division | 0.0         | 0.0                             | 0.0         | 0.0         | 0.0            | N/A              | 0.          |
| Business                                | Graduate       | 14.0        | 3.0                             | 4.0         | 6.0         | 2.0            | 50.0%            | 1.          |
|                                         | Total          | 44.0        | 3.0                             | 4.0         | 6.0         | 2.0            | 50.0%            | 1.          |
|                                         | Lower Division | 0.0         | 0.0                             | 0.0         | 0.0         | 0.0            | N/A              | 0.          |
| gricultural and Extension Education     | Upper Division | 36.0        | 13.0                            | 15.0        | 18.0        | 3.0            | 20.0%            | 2.          |
| Agricultural and extension Education    | Graduate       | 11.0        | 20.0                            | 25.0        | 24.0        | -1.0           | -4.0%            | 5.          |
|                                         | Total          | 47.0        | 33.0                            | 40.0        | 42.0        | 2.0            | 5.0%             | 7.          |
|                                         | Lower Division | 0.0         | 0.0                             | 0.0         | 0.0         | 0.0            | N/A              | 0.          |
| Valued and Dance Colones                | Upper Division | 0.0         | 4.0                             | 0.0         | 25.0        | 25.0           | N/A              | -4.         |
| Animal and Range Sciences               | Graduate       | 3.0         | 10.0                            | 4.0         | 11.0        | 7.0            | 175.0%           | -6.         |
|                                         | Total          | 3.0         | 14.0                            | 4.0         | 36.0        | 32.0           | 800.0%           | -10.        |
|                                         | Lower Division | 0.0         | 0.0                             | 0.0         | 0.0         | 0.0            | N/A              | 0.          |
| ntomology, Plant Pathology and Weed     | Upper Division | 0.0         | 0.0                             | 0.0         | 3.0         | 3.0            | N/A              | 0.          |
| Science                                 | Graduate       | 2.0         | 1.0                             | 1.0         | 1.0         | 0.0            | 0.0%             | 0.          |
|                                         | Total          | 2.0         | 1.0                             | 1.0         | 4.0         | 3.0            | 300.0%           | 0.          |
|                                         | Lower Division | 69.0        | 0.0                             | 11.0        | 196.0       | 185.0          | 1681.8%          | 11.         |
|                                         | Upper Division | 16.0        | 65.0                            | 150.0       | 279.0       | 129.0          | 86.0%            | 85.         |
| amily and Consumer Sciences             | Graduate       | 77.0        | 92.0                            | 100.0       | 97.0        | -3.0           | -3.0%            | 8.          |
|                                         | Total          | 162.0       | 157.0                           | 261.0       | 572.0       | 311.0          | 119.2%           | 104.        |
|                                         | Lower Division | 0.0         | 0.0                             | 0.0         | 0.0         | 0.0            | N/A              | 0.          |
| er to see tire.                         | Upper Division | 0.0         | 3.0                             | 0.0         | 0.0         | 0.0            | N/A              | -3.         |
| Fish, Wildlife and Conservation Ecology | Graduate       | 9.0         | 1.0                             | 4.0         | 2.0         | -2.0           | -50.0%           | 3.          |
|                                         | Total          | 9.0         | 4.0                             | 4.0         | 2.0         | -2.0           | -50.0%           | 0.          |
|                                         | Lower Division | 0.0         | 0.0                             | 0.0         | 0.0         | 0.0            | N/A              | 0.          |
|                                         | Upper Division | 0.0         | 0.0                             | 0.0         | 0.0         | 0.0            | N/A              | 0.          |
| lonors                                  | Graduate       | 0.0         | 0.0                             | 0.0         | 0.0         | 0.0            | N/A              | 0.          |
|                                         | Total          | 0.0         | 0.0                             | 0.0         | 0.0         | 0.0            | N/A              | 0.          |
|                                         | Lower Division | 0.0         | 24.0                            | 21.0        | 0.0         | -21.0          | -100.0%          | -3.         |
| Hotel, Restaurant and Tourism           | Upper Division | 32.0        | 28.0                            | 29.0        | 20.0        | -9.0           | -31.0%           | 1.          |
| Vlanagement                             | Graduate       | 1.0         | 0.0                             | 0.0         | 1.0         | 1.0            | N/A              | 0.          |
| •                                       | Total          | 33.0        | 52.0                            | 50.0        | 21.0        | -29.0          | -58.0%           | -2.         |
|                                         | Lower Division | 0.0         | 0.0                             | 0.0         | 0.0         | 0.0            | N/A              | 0.          |
|                                         | Upper Division | 1.0         | 9.0                             | 10.0        | 37.0        | 27.0           | 270.0%           | 1.          |
| Plant and Environmental Sciences        | Graduate       | 35.0        | 32.0                            | 2.0         | 5.0         | 3.0            | 150.0%           | -30.        |
|                                         | Total          | 36.0        | 41.0                            | 12.0        | 42.0        | 30.0           | 250.0%           | -29.        |
|                                         | Lower Division | 99.0        | 24.0                            | 32.0        | 196.0       | 164.0          | 512.5%           | 8.          |
| otal Agricultural, Consumer and         | Upper Division | 85.0        | 122.0                           | 204.0       | 382.0       | 178.0          | 87.3%            | 82.         |
| invironmental Sciences                  | Graduate       | 165.0       | 182.0                           | 151.0       | 167.0       | 16.0           | 10.6%            | -31.        |
|                                         | Total          | 349.0       | 328.0                           | 387.0       | 745.0       | 358.0          | 92.5%            | 59.         |