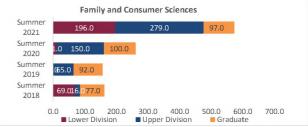

#### College of Agricultural, Consumer and Environmental Sciences

Census HED Student Credit Hours (SCH) by Department Summer 2018 through Summer 2021 New Mexico State University - Las Cruces Campus

|                                         |                | Summer 2018 | urs (Based on Co<br>Summer 2019 | Summer 2020 | Summer 2021 | 1 100          | 1 100            | CENSUS 2020 |
|-----------------------------------------|----------------|-------------|---------------------------------|-------------|-------------|----------------|------------------|-------------|
| Department                              | SCH Level      | 06/06/18    | 06/05/19                        | 06/09/20    | 06/09/21    | 1 yr<br>Change | 1 yr<br>% Change | 06/12/20    |
|                                         | Lower Division | 0.0         | 0.0                             | 0.0         | 0.0         | 0.0            | N/A              | 0.          |
| Agricultural, Consumer and              | Upper Division | 0.0         | 0.0                             | 0.0         | 0.0         | 0.0            | N/A              | 0.          |
| Environmental Sciences                  | Graduate       | 13.0        | 23.0                            | 11.0        | 20.0        | 9.0            | 81.8%            | -12.        |
|                                         | Total          | 13.0        | 23.0                            | 11.0        | 20.0        | 9.0            | 81.8%            | -12.        |
|                                         | Lower Division | 30.0        | 0.0                             | 0.0         | 0.0         | 0.0            | N/A              | 0.          |
| Agricultural Economics and Agricultural | Upper Division | 0.0         | 0.0                             | 0.0         | 0.0         | 0.0            | N/A              | 0.          |
| Business                                | Graduate       | 14.0        | 3.0                             | 4.0         | 6.0         | 2.0            | 50.0%            | 1.          |
|                                         | Total          | 44.0        | 3.0                             | 4.0         | 6.0         | 2.0            | 50.0%            | 1.          |
|                                         | Lower Division | 0.0         | 0.0                             | 0.0         | 0.0         | 0.0            | N/A              | 0.          |
| gricultural and Extension Education     | Upper Division | 36.0        | 13.0                            | 15.0        | 18.0        | 3.0            | 20.0%            | 2.          |
| Agricultural and extension Education    | Graduate       | 11.0        | 20.0                            | 25.0        | 24.0        | -1.0           | -4.0%            | 5.          |
|                                         | Total          | 47.0        | 33.0                            | 40.0        | 42.0        | 2.0            | 5.0%             | 7.          |
|                                         | Lower Division | 0.0         | 0.0                             | 0.0         | 0.0         | 0.0            | N/A              | 0.          |
| Valued and Dance Colones                | Upper Division | 0.0         | 4.0                             | 0.0         | 25.0        | 25.0           | N/A              | -4.         |
| Animal and Range Sciences               | Graduate       | 3.0         | 10.0                            | 4.0         | 11.0        | 7.0            | 175.0%           | -6.         |
|                                         | Total          | 3.0         | 14.0                            | 4.0         | 36.0        | 32.0           | 800.0%           | -10.        |
|                                         | Lower Division | 0.0         | 0.0                             | 0.0         | 0.0         | 0.0            | N/A              | 0.          |
| ntomology, Plant Pathology and Weed     | Upper Division | 0.0         | 0.0                             | 0.0         | 3.0         | 3.0            | N/A              | 0.          |
| Science                                 | Graduate       | 2.0         | 1.0                             | 1.0         | 1.0         | 0.0            | 0.0%             | 0.          |
|                                         | Total          | 2.0         | 1.0                             | 1.0         | 4.0         | 3.0            | 300.0%           | 0.          |
|                                         | Lower Division | 69.0        | 0.0                             | 11.0        | 196.0       | 185.0          | 1681.8%          | 11.         |
|                                         | Upper Division | 16.0        | 65.0                            | 150.0       | 279.0       | 129.0          | 86.0%            | 85.         |
| amily and Consumer Sciences             | Graduate       | 77.0        | 92.0                            | 100.0       | 97.0        | -3.0           | -3.0%            | 8.          |
|                                         | Total          | 162.0       | 157.0                           | 261.0       | 572.0       | 311.0          | 119.2%           | 104.        |
|                                         | Lower Division | 0.0         | 0.0                             | 0.0         | 0.0         | 0.0            | N/A              | 0.          |
| er to see tire.                         | Upper Division | 0.0         | 3.0                             | 0.0         | 0.0         | 0.0            | N/A              | -3.         |
| Fish, Wildlife and Conservation Ecology | Graduate       | 9.0         | 1.0                             | 4.0         | 2.0         | -2.0           | -50.0%           | 3.          |
|                                         | Total          | 9.0         | 4.0                             | 4.0         | 2.0         | -2.0           | -50.0%           | 0.          |
|                                         | Lower Division | 0.0         | 0.0                             | 0.0         | 0.0         | 0.0            | N/A              | 0.          |
|                                         | Upper Division | 0.0         | 0.0                             | 0.0         | 0.0         | 0.0            | N/A              | 0.          |
| lonors                                  | Graduate       | 0.0         | 0.0                             | 0.0         | 0.0         | 0.0            | N/A              | 0.          |
|                                         | Total          | 0.0         | 0.0                             | 0.0         | 0.0         | 0.0            | N/A              | 0.          |
|                                         | Lower Division | 0.0         | 24.0                            | 21.0        | 0.0         | -21.0          | -100.0%          | -3.         |
| Hotel, Restaurant and Tourism           | Upper Division | 32.0        | 28.0                            | 29.0        | 20.0        | -9.0           | -31.0%           | 1.          |
| Vlanagement                             | Graduate       | 1.0         | 0.0                             | 0.0         | 1.0         | 1.0            | N/A              | 0.          |
| •                                       | Total          | 33.0        | 52.0                            | 50.0        | 21.0        | -29.0          | -58.0%           | -2.         |
|                                         | Lower Division | 0.0         | 0.0                             | 0.0         | 0.0         | 0.0            | N/A              | 0.          |
|                                         | Upper Division | 1.0         | 9.0                             | 10.0        | 37.0        | 27.0           | 270.0%           | 1.          |
| Plant and Environmental Sciences        | Graduate       | 35.0        | 32.0                            | 2.0         | 5.0         | 3.0            | 150.0%           | -30.        |
|                                         | Total          | 36.0        | 41.0                            | 12.0        | 42.0        | 30.0           | 250.0%           | -29.        |
|                                         | Lower Division | 99.0        | 24.0                            | 32.0        | 196.0       | 164.0          | 512.5%           | 8.          |
| otal Agricultural, Consumer and         | Upper Division | 85.0        | 122.0                           | 204.0       | 382.0       | 178.0          | 87.3%            | 82.         |
| invironmental Sciences                  | Graduate       | 165.0       | 182.0                           | 151.0       | 167.0       | 16.0           | 10.6%            | -31.        |
|                                         | Total          | 349.0       | 328.0                           | 387.0       | 745.0       | 358.0          | 92.5%            | 59.         |