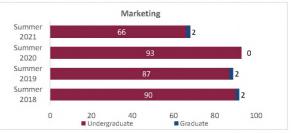

### Census Student Credit Hours (SCH) Summer 2018 through Summer 2021 New Mexico State University - Las Cruces Campus

|                            |                | Student Credit Ho       | urs (Based on Co        | urse Prefix)            |                         |                |                  |                         |
|----------------------------|----------------|-------------------------|-------------------------|-------------------------|-------------------------|----------------|------------------|-------------------------|
| College                    | SCH Level      | Summer 2018<br>06/06/18 | Summer 2019<br>06/05/19 | Summer 2020<br>06/09/20 | Summer 2021<br>06/09/21 | 1 yr<br>Change | 1 yr<br>% Change | CENSUS 2020<br>06/12/20 |
|                            | Lower Division | 99.0                    | 24.0                    | 32.0                    | 196.0                   | 164.0          | 512.5%           | 8.0                     |
| Agricultural, Consumer and | Upper Division | 85.0                    | 122.0                   | 204.0                   | 382.0                   | 178.0          | 87.3%            | 82.0                    |
| Environmental Sciences     | Graduate       | 165.0                   | 182.0                   | 151.0                   | 167.0                   | 16.0           | 10.6%            | -31.0                   |
|                            | Total ACES     | 349.0                   | 328.0                   | 387.0                   | 745.0                   | 358.0          | 92.5%            | 59.0                    |
|                            | Lower Division | 3,372.0                 | 3,573.0                 | 4,329.0                 | 3,872.0                 | -457.0         | -10.6%           | 756.0                   |
| Arts and Sciences          | Upper Division | 2,453.0                 | 3,056.0                 | 3,291.0                 | 3,315.0                 | 24.0           | 0.7%             | 235.0                   |
| Arts and Sciences          | Graduate       | 542.0                   | 547.0                   | 553.0                   | 585.0                   | 32.0           | 5.8%             | 6.0                     |
|                            | Total AS       | 6,367.0                 | 7,176.0                 | 8,173.0                 | 7,772.0                 | -401.0         | -4.9%            | 997.0                   |
|                            | Lower Division | 579.0                   | 576.0                   | 585.0                   | 576.0                   | -9.0           | -1.5%            | 9.0                     |
| Business                   | Upper Division | 2,232.0                 | 1,785.0                 | 2,121.0                 | 2,022.0                 | -99.0          | -4.7%            | 336.0                   |
| business                   | Graduate       | 957.0                   | 1,062.0                 | 1,157.0                 | 1,149.0                 | -8.0           | -0.7%            | 95.0                    |
|                            | Total BA       | 3,768.0                 | 3,423.0                 | 3,863.0                 | 3,747.0                 | -116.0         | -3.0%            | 440.0                   |
|                            | Lower Division | 767.0                   | 638.0                   | 742.0                   | 539.0                   | -203.0         | -27.4%           | 104.0                   |
| Education                  | Upper Division | 1,681.0                 | 1,661.0                 | 1,601.0                 | 1,524.0                 | -77.0          | -4.8%            | -60.0                   |
| Education                  | Graduate       | 2,119.0                 | 1,916.0                 | 1,869.0                 | 1,906.0                 | 37.0           | 2.0%             | -47.0                   |
|                            | Total ED       | 4,567.0                 | 4,215.0                 | 4,212.0                 | 3,969.0                 | -243.0         | -5.8%            | -3.0                    |
|                            | Lower Division | 737.0                   | 453.0                   | 441.0                   | 347.0                   | -94.0          | -21.3%           | -12.0                   |
| Fasianasian                | Upper Division | 2,714.0                 | 1,759.5                 | 1,494.0                 | 1,260.5                 | -233.5         | -15.6%           | -265.5                  |
| Engineering                | Graduate       | 247.0                   | 246.0                   | 235.0                   | 511.0                   | 276.0          | 117.4%           | -11.0                   |
|                            | Total EG       | 3,698.0                 | 2,458.5                 | 2,170.0                 | 2,118.5                 | -51.5          | -2.4%            | -288.5                  |
| Graduate                   | Graduate       | 39.0                    | 10.0                    | 1.0                     | 1.0                     | 0.0            | 0.0%             | -9.0                    |
| Graduate                   | Total GR       | 39.0                    | 10.0                    | 1.0                     | 1.0                     | 0.0            | 0.0%             | -9.0                    |
|                            | Lower Division | 111.0                   | 313.0                   | 238.0                   | 141.0                   | -97.0          | -40.8%           | -75.0                   |
|                            | Upper Division | 566.0                   | 1,256.0                 | 988.0                   | 1,342.0                 | 354.0          | 35.8%            | -268.0                  |
| Health and Social Services | Graduate       | 523.0                   | 547.0                   | 754.0                   | 1,090.0                 | 336.0          | 44.6%            | 207.0                   |
|                            | Total HS       | 1,200.0                 | 2,116.0                 | 1,980.0                 | 2,573.0                 | 593.0          | 29.9%            | -136.0                  |
|                            | Lower Division | 0.0                     | 0.0                     | 0.0                     | 0.0                     | 0.0            | N/A              | 0.0                     |
|                            | Upper Division | 0.0                     | 0.0                     | 0.0                     | 0.0                     | 0.0            | N/A              | 0.0                     |
| Library Science            | Graduate       | 0.0                     | 0.0                     | 0.0                     | 0.0                     | 0.0            | N/A              | 0.0                     |
|                            | Total LS       | 0.0                     | 0.0                     | 0.0                     | 0.0                     | 0.0            | N/A              | 0.0                     |
|                            | Lower Division | 0.0                     | 0.0                     | 0.0                     | 0.0                     | 0.0            | N/A              |                         |
| Honors College             | Upper Division | 0.0                     | 0.0                     | 0.0                     | 0.0                     | 0.0            | N/A              |                         |
| Tionors conege             | Graduate       | 0.0                     | 0.0                     | 0.0                     | 0.0                     | 0.0            | N/A              |                         |
|                            | Total HN       | 0.0                     | 0.0                     | 0.0                     | 0.0                     | 0.0            | N/A              |                         |
|                            | Lower Division | 72.0                    | 152.0                   | 18.0                    | 20.0                    | 2.0            | 11.1%            | -134.0                  |
| UNIV                       | Upper Division | 0.0                     | 0.0                     | 0.0                     | 0.0                     | 0.0            | N/A              | 0.0                     |
| CIVIV                      | Graduate       | 0.0                     | 0.0                     | 0.0                     | 0.0                     | 0.0            | N/A              | 0.0                     |
|                            | Total UNIV     | 72.0                    | 152.0                   | 18.0                    | 20.0                    | 2.0            | 11.1%            | -134.0                  |
|                            | Lower Division | 5,737.0                 | 5,729.0                 | 6,385.0                 | 5,691.0                 | -694.0         | -10.9%           | 656.0                   |
|                            | Upper Division | 9,731.0                 | 9,639.5                 | 9,699.0                 | 9,845.5                 | 146.5          | 1.5%             | 59.5                    |
| Total Las Cruces Campus    | Graduate       | 4,592.0                 | 4,510.0                 | 4,720.0                 | 5,409.0                 | 689.0          | 14.6%            | 210.0                   |
|                            | Total          | 20,060.0                | 19,878.5                | 20,804.0                | 20,945.5                | 141.5          | 0.7%             | 925.5                   |