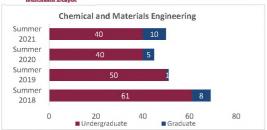

#### College of Agricultural, Consumer and Environmental Sciences

#### Census HED Student Credit Hours (SCH) by Department

Summer 2018 through Summer 2021

#### College of Agricultural, Consumer and Environmental Sciences

Census HED Student Credit Hours (SCH) by Department Summer 2018 through Summer 2021 New Mexico State University - Las Cruces Campus

|                                         |                | Summer 2018 | urs (Based on Co<br>Summer 2019 | Summer 2020 | Summer 2021 | 1 100          | 1 100            | CENSUS 2020 |
|-----------------------------------------|----------------|-------------|---------------------------------|-------------|-------------|----------------|------------------|-------------|
| Department                              | SCH Level      | 06/06/18    | 06/05/19                        | 06/09/20    | 06/09/21    | 1 yr<br>Change | 1 yr<br>% Change | 06/12/20    |
|                                         | Lower Division | 0.0         | 0.0                             | 0.0         | 0.0         | 0.0            | N/A              | 0.          |
| Agricultural, Consumer and              | Upper Division | 0.0         | 0.0                             | 0.0         | 0.0         | 0.0            | N/A              | 0.          |
| Environmental Sciences                  | Graduate       | 13.0        | 23.0                            | 11.0        | 20.0        | 9.0            | 81.8%            | -12.        |
|                                         | Total          | 13.0        | 23.0                            | 11.0        | 20.0        | 9.0            | 81.8%            | -12.        |
|                                         | Lower Division | 30.0        | 0.0                             | 0.0         | 0.0         | 0.0            | N/A              | 0.          |
| Agricultural Economics and Agricultural | Upper Division | 0.0         | 0.0                             | 0.0         | 0.0         | 0.0            | N/A              | 0.          |
| Business                                | Graduate       | 14.0        | 3.0                             | 4.0         | 6.0         | 2.0            | 50.0%            | 1.          |
|                                         | Total          | 44.0        | 3.0                             | 4.0         | 6.0         | 2.0            | 50.0%            | 1.          |
|                                         | Lower Division | 0.0         | 0.0                             | 0.0         | 0.0         | 0.0            | N/A              | 0.          |
| gricultural and Extension Education     | Upper Division | 36.0        | 13.0                            | 15.0        | 18.0        | 3.0            | 20.0%            | 2.          |
| Agricultural and extension Education    | Graduate       | 11.0        | 20.0                            | 25.0        | 24.0        | -1.0           | -4.0%            | 5.          |
|                                         | Total          | 47.0        | 33.0                            | 40.0        | 42.0        | 2.0            | 5.0%             | 7.          |
|                                         | Lower Division | 0.0         | 0.0                             | 0.0         | 0.0         | 0.0            | N/A              | 0.          |
| Valued and Dance Colones                | Upper Division | 0.0         | 4.0                             | 0.0         | 25.0        | 25.0           | N/A              | -4.         |
| Animal and Range Sciences               | Graduate       | 3.0         | 10.0                            | 4.0         | 11.0        | 7.0            | 175.0%           | -6.         |
|                                         | Total          | 3.0         | 14.0                            | 4.0         | 36.0        | 32.0           | 800.0%           | -10.        |
|                                         | Lower Division | 0.0         | 0.0                             | 0.0         | 0.0         | 0.0            | N/A              | 0.          |
| ntomology, Plant Pathology and Weed     | Upper Division | 0.0         | 0.0                             | 0.0         | 3.0         | 3.0            | N/A              | 0.          |
| Science                                 | Graduate       | 2.0         | 1.0                             | 1.0         | 1.0         | 0.0            | 0.0%             | 0.          |
|                                         | Total          | 2.0         | 1.0                             | 1.0         | 4.0         | 3.0            | 300.0%           | 0.          |
|                                         | Lower Division | 69.0        | 0.0                             | 11.0        | 196.0       | 185.0          | 1681.8%          | 11.         |
|                                         | Upper Division | 16.0        | 65.0                            | 150.0       | 279.0       | 129.0          | 86.0%            | 85.         |
| amily and Consumer Sciences             | Graduate       | 77.0        | 92.0                            | 100.0       | 97.0        | -3.0           | -3.0%            | 8.          |
|                                         | Total          | 162.0       | 157.0                           | 261.0       | 572.0       | 311.0          | 119.2%           | 104.        |
|                                         | Lower Division | 0.0         | 0.0                             | 0.0         | 0.0         | 0.0            | N/A              | 0.          |
| er to see tire.                         | Upper Division | 0.0         | 3.0                             | 0.0         | 0.0         | 0.0            | N/A              | -3.         |
| Fish, Wildlife and Conservation Ecology | Graduate       | 9.0         | 1.0                             | 4.0         | 2.0         | -2.0           | -50.0%           | 3.          |
|                                         | Total          | 9.0         | 4.0                             | 4.0         | 2.0         | -2.0           | -50.0%           | 0.          |
|                                         | Lower Division | 0.0         | 0.0                             | 0.0         | 0.0         | 0.0            | N/A              | 0.          |
|                                         | Upper Division | 0.0         | 0.0                             | 0.0         | 0.0         | 0.0            | N/A              | 0.          |
| lonors                                  | Graduate       | 0.0         | 0.0                             | 0.0         | 0.0         | 0.0            | N/A              | 0.          |
|                                         | Total          | 0.0         | 0.0                             | 0.0         | 0.0         | 0.0            | N/A              | 0.          |
|                                         | Lower Division | 0.0         | 24.0                            | 21.0        | 0.0         | -21.0          | -100.0%          | -3.         |
| Hotel, Restaurant and Tourism           | Upper Division | 32.0        | 28.0                            | 29.0        | 20.0        | -9.0           | -31.0%           | 1.          |
| Vlanagement                             | Graduate       | 1.0         | 0.0                             | 0.0         | 1.0         | 1.0            | N/A              | 0.          |
| •                                       | Total          | 33.0        | 52.0                            | 50.0        | 21.0        | -29.0          | -58.0%           | -2.         |
|                                         | Lower Division | 0.0         | 0.0                             | 0.0         | 0.0         | 0.0            | N/A              | 0.          |
|                                         | Upper Division | 1.0         | 9.0                             | 10.0        | 37.0        | 27.0           | 270.0%           | 1.          |
| Plant and Environmental Sciences        | Graduate       | 35.0        | 32.0                            | 2.0         | 5.0         | 3.0            | 150.0%           | -30.        |
|                                         | Total          | 36.0        | 41.0                            | 12.0        | 42.0        | 30.0           | 250.0%           | -29.        |
|                                         | Lower Division | 99.0        | 24.0                            | 32.0        | 196.0       | 164.0          | 512.5%           | 8.          |
| otal Agricultural, Consumer and         | Upper Division | 85.0        | 122.0                           | 204.0       | 382.0       | 178.0          | 87.3%            | 82.         |
| invironmental Sciences                  | Graduate       | 165.0       | 182.0                           | 151.0       | 167.0       | 16.0           | 10.6%            | -31.        |
|                                         | Total          | 349.0       | 328.0                           | 387.0       | 745.0       | 358.0          | 92.5%            | 59.         |