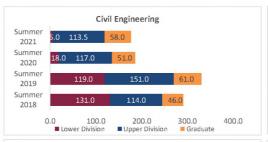

### Census Student Credit Hours (SCH) Summer 2018 through Summer 2021 New Mexico State University - Las Cruces Campus

|                            |                | Student Credit Ho       | urs (Based on Co        | urse Prefix)            |                         |                |                  |                         |
|----------------------------|----------------|-------------------------|-------------------------|-------------------------|-------------------------|----------------|------------------|-------------------------|
| College                    | SCH Level      | Summer 2018<br>06/06/18 | Summer 2019<br>06/05/19 | Summer 2020<br>06/09/20 | Summer 2021<br>06/09/21 | 1 yr<br>Change | 1 yr<br>% Change | CENSUS 2020<br>06/12/20 |
|                            | Lower Division | 99.0                    | 24.0                    | 32.0                    | 196.0                   | 164.0          | 512.5%           | 8.0                     |
| Agricultural, Consumer and | Upper Division | 85.0                    | 122.0                   | 204.0                   | 382.0                   | 178.0          | 87.3%            | 82.0                    |
| Environmental Sciences     | Graduate       | 165.0                   | 182.0                   | 151.0                   | 167.0                   | 16.0           | 10.6%            | -31.0                   |
|                            | Total ACES     | 349.0                   | 328.0                   | 387.0                   | 745.0                   | 358.0          | 92.5%            | 59.0                    |
|                            | Lower Division | 3,372.0                 | 3,573.0                 | 4,329.0                 | 3,872.0                 | -457.0         | -10.6%           | 756.0                   |
| Arts and Sciences          | Upper Division | 2,453.0                 | 3,056.0                 | 3,291.0                 | 3,315.0                 | 24.0           | 0.7%             | 235.0                   |
| Arts and Sciences          | Graduate       | 542.0                   | 547.0                   | 553.0                   | 585.0                   | 32.0           | 5.8%             | 6.0                     |
|                            | Total AS       | 6,367.0                 | 7,176.0                 | 8,173.0                 | 7,772.0                 | -401.0         | -4.9%            | 997.0                   |
|                            | Lower Division | 579.0                   | 576.0                   | 585.0                   | 576.0                   | -9.0           | -1.5%            | 9.0                     |
| Business                   | Upper Division | 2,232.0                 | 1,785.0                 | 2,121.0                 | 2,022.0                 | -99.0          | -4.7%            | 336.0                   |
| business                   | Graduate       | 957.0                   | 1,062.0                 | 1,157.0                 | 1,149.0                 | -8.0           | -0.7%            | 95.0                    |
|                            | Total BA       | 3,768.0                 | 3,423.0                 | 3,863.0                 | 3,747.0                 | -116.0         | -3.0%            | 440.0                   |
|                            | Lower Division | 767.0                   | 638.0                   | 742.0                   | 539.0                   | -203.0         | -27.4%           | 104.0                   |
| Education                  | Upper Division | 1,681.0                 | 1,661.0                 | 1,601.0                 | 1,524.0                 | -77.0          | -4.8%            | -60.0                   |
| Education                  | Graduate       | 2,119.0                 | 1,916.0                 | 1,869.0                 | 1,906.0                 | 37.0           | 2.0%             | -47.0                   |
|                            | Total ED       | 4,567.0                 | 4,215.0                 | 4,212.0                 | 3,969.0                 | -243.0         | -5.8%            | -3.0                    |
|                            | Lower Division | 737.0                   | 453.0                   | 441.0                   | 347.0                   | -94.0          | -21.3%           | -12.0                   |
| Fasianasian                | Upper Division | 2,714.0                 | 1,759.5                 | 1,494.0                 | 1,260.5                 | -233.5         | -15.6%           | -265.5                  |
| Engineering                | Graduate       | 247.0                   | 246.0                   | 235.0                   | 511.0                   | 276.0          | 117.4%           | -11.0                   |
|                            | Total EG       | 3,698.0                 | 2,458.5                 | 2,170.0                 | 2,118.5                 | -51.5          | -2.4%            | -288.5                  |
| Graduate                   | Graduate       | 39.0                    | 10.0                    | 1.0                     | 1.0                     | 0.0            | 0.0%             | -9.0                    |
| Graduate                   | Total GR       | 39.0                    | 10.0                    | 1.0                     | 1.0                     | 0.0            | 0.0%             | -9.0                    |
|                            | Lower Division | 111.0                   | 313.0                   | 238.0                   | 141.0                   | -97.0          | -40.8%           | -75.0                   |
|                            | Upper Division | 566.0                   | 1,256.0                 | 988.0                   | 1,342.0                 | 354.0          | 35.8%            | -268.0                  |
| Health and Social Services | Graduate       | 523.0                   | 547.0                   | 754.0                   | 1,090.0                 | 336.0          | 44.6%            | 207.0                   |
|                            | Total HS       | 1,200.0                 | 2,116.0                 | 1,980.0                 | 2,573.0                 | 593.0          | 29.9%            | -136.0                  |
|                            | Lower Division | 0.0                     | 0.0                     | 0.0                     | 0.0                     | 0.0            | N/A              | 0.0                     |
|                            | Upper Division | 0.0                     | 0.0                     | 0.0                     | 0.0                     | 0.0            | N/A              | 0.0                     |
| Library Science            | Graduate       | 0.0                     | 0.0                     | 0.0                     | 0.0                     | 0.0            | N/A              | 0.0                     |
|                            | Total LS       | 0.0                     | 0.0                     | 0.0                     | 0.0                     | 0.0            | N/A              | 0.0                     |
|                            | Lower Division | 0.0                     | 0.0                     | 0.0                     | 0.0                     | 0.0            | N/A              |                         |
| Honors College             | Upper Division | 0.0                     | 0.0                     | 0.0                     | 0.0                     | 0.0            | N/A              |                         |
| Tionors conege             | Graduate       | 0.0                     | 0.0                     | 0.0                     | 0.0                     | 0.0            | N/A              |                         |
|                            | Total HN       | 0.0                     | 0.0                     | 0.0                     | 0.0                     | 0.0            | N/A              |                         |
|                            | Lower Division | 72.0                    | 152.0                   | 18.0                    | 20.0                    | 2.0            | 11.1%            | -134.0                  |
| UNIV                       | Upper Division | 0.0                     | 0.0                     | 0.0                     | 0.0                     | 0.0            | N/A              | 0.0                     |
| CIVIV                      | Graduate       | 0.0                     | 0.0                     | 0.0                     | 0.0                     | 0.0            | N/A              | 0.0                     |
|                            | Total UNIV     | 72.0                    | 152.0                   | 18.0                    | 20.0                    | 2.0            | 11.1%            | -134.0                  |
|                            | Lower Division | 5,737.0                 | 5,729.0                 | 6,385.0                 | 5,691.0                 | -694.0         | -10.9%           | 656.0                   |
|                            | Upper Division | 9,731.0                 | 9,639.5                 | 9,699.0                 | 9,845.5                 | 146.5          | 1.5%             | 59.5                    |
| Total Las Cruces Campus    | Graduate       | 4,592.0                 | 4,510.0                 | 4,720.0                 | 5,409.0                 | 689.0          | 14.6%            | 210.0                   |
|                            | Total          | 20,060.0                | 19,878.5                | 20,804.0                | 20,945.5                | 141.5          | 0.7%             | 925.5                   |