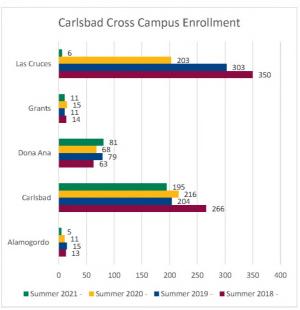

Summer 2018 through Summer 2021 New Mexico State University

|            |               |          |               | Headcou  | unt by Campus (C | ross Campus Enr | ollment)      |          |        |          |             |
|------------|---------------|----------|---------------|----------|------------------|-----------------|---------------|----------|--------|----------|-------------|
| Student's  | Summer 2018 - | 6/6/2018 | Summer 2019 - | 6/5/2019 | Summer 2020 -    | 6/9/2020        | Summer 2021 - | 6/9/2021 | 1 yr   | 1 yr     | CENSUS 2020 |
| Campus     | Headcount     | Percent  | Headcount     | Percent  | Headcount        | Percent         | Headcount     | Percent  | Change | % Change | 6/12/2020   |
| Alamogordo | 787           | 100.0%   | 710           | 100.0%   | 486              | 100.0%          | 276           | 100.0%   | -210   | -43.2%   | 486         |
| Alamogordo | 288           | 36.6%    | 263           | 37.0%    | 194              | 39.9%           | 201           | 72.8%    | 7      | 3.6%     | 194         |
| Carlsbad   | 10            | 1.3%     | 11            | 1.5%     | 8                | 1.6%            | 10            | 3.6%     | 2      | 25.0%    | ×           |
| Dona Ana   | 54            | 6.9%     | 55            | 7.7%     | 39               | 8.0%            | 39            | 14.1%    | 0      | 0.0%     | 39          |
| Grants     | 19            | 2.4%     | 12            | 1.7%     | 8                | 1.6%            | 11            |          | 3      | 37.5%    |             |
| Las Cruces | 416           | 52.9%    | 369           | 52.0%    | 237              | 48.8%           | 15            | 5.4%     | -222   | -93.7%   | 237         |
| Carlsbad   | 706           | 100.0%   | 612           | 100.0%   | 513              | 100.0%          | 298           | 100.0%   | -215   | -41.9%   | 513         |
| Alamogordo | 13            | 1.8%     | 15            | 2.5%     | 11               | 2.1%            | 5             | 1.7%     | -6     | -54.5%   | 1:          |
| Carlsbad   | 266           | 37.7%    | 204           | 33.3%    | 216              | 42.1%           | 195           | 65.4%    | -21    | -9.7%    | 216         |
| Dona Ana   | 63            | 8.9%     | 79            | 12.9%    | 68               | 13.3%           | 81            | 27.2%    | 13     | 19.1%    | 68          |
| Grants     | 14            | 2.0%     | 11            | 1.8%     | 15               | 2.9%            | 11            | 3.7%     | -4     | -26.7%   | 1.          |
| Las Cruces | 350           | 49.6%    | 303           | 49.5%    | 203              | 39.6%           | 6             | 2.0%     | -197   | -97.0%   | 203         |
| Dona Ana   | 1,800         | 100.0%   | 1,930         | 100.0%   | 1,884            | 100.0%          | 1,573         | 100.0%   | -311   | -16.5%   | 1,884       |
| Alamogordo | 23            | 1.3%     | 13            | 0.7%     | 13               | 0.7%            | 30            | 1.9%     | 17     | 130.8%   | 13          |
| Carlsbad   | 9             | 0.5%     | 9             | 0.5%     | 10               | 0.5%            | 14            | 0.9%     | 4      | 40.0%    | 10          |
| Dona Ana   | 1,230         | 68.3%    | 1,313         | 68.0%    | 1,310            | 69.5%           | 1,423         | 90.5%    | 113    | 8.6%     | 1,310       |
| Grants     | 6             | 0.3%     | 3             | 0.2%     | 4                | 0.2%            | 24            |          | 20     | 500.0%   |             |
| Las Cruces | 532           | 29.6%    | 592           | 30.7%    | 547              | 29.0%           | 82            | 5.2%     | -465   | -85.0%   | 547         |
| Grants     | 248           | 100.0%   | 211           | 100.0%   | 176              | 100.0%          | 162           | 100.0%   | -14    | -8.0%    | 176         |
| Alamogordo | 11            | 4.4%     | 14            | 6.6%     | 7                | 4.0%            | 3             | 1.9%     | -4     | -57.1%   |             |
| Carlsbad   | 5             | 2.0%     | 4             | 1.9%     | 8                | 4.5%            | 9             | 5.6%     | 1      | 12.5%    |             |
| Dona Ana   | 20            | 8.1%     | 24            | 11.4%    | 24               | 13.6%           | 22            | 13.6%    | -2     | -8.3%    | 24          |
| Grants     | 142           | 57.3%    | 106           | 50.2%    | 77               | 43.8%           | 126           |          | 49     | 63.6%    | 7           |
| Las Cruces | 70            | 28.2%    | 63            | 29.9%    | 60               | 34.1%           | 2             | 1.2%     | -58    | -96.7%   | 60          |
| Las Cruces | 3,836         | 100.0%   | 3,824         | 100.0%   | 4,007            | 100.0%          | 4,025         | 100.0%   | 18     | 0.4%     | 4,00        |
| Alamogordo | 14            | 0.4%     | 11            | 0.3%     | 13               | 0.3%            | 12            | 0.3%     | -1     | -7.7%    | 1.          |
| Carlsbad   | 7             | 0.2%     | 8             | 0.2%     | 5                | 0.1%            | 5             | 0.1%     | 0      | 0.0%     |             |
| Dona Ana   | 35            | 0.9%     | 64            | 1.7%     | 56               | 1.4%            | 80            | 2.0%     | 24     | 42.9%    | 56          |
| Grants     | 2             | 0.1%     | 3             | 0.1%     | 6                | 0.1%            | 5             | 0.1%     | -1     | -16.7%   |             |
| Las Cruces | 3,778         | 98.5%    | 3,738         | 97.8%    | 3,927            | 98.0%           | 3,923         | 97.5%    | -4     | -0.1%    | 3,92        |

#### **Census Campus Enrollment**

Summer 2018 through Summer 2021

STATE

BE BOLD. Shape the Future.
Institutional Analysis

New Mexico State University

|                           |                         | Headcount by            | Student Categor         | y and Level             |                | -                |                         |
|---------------------------|-------------------------|-------------------------|-------------------------|-------------------------|----------------|------------------|-------------------------|
|                           | Summer 2018<br>06/06/18 | Summer 2019<br>06/05/19 | Summer 2020<br>06/09/20 | Summer 2021<br>06/09/21 | 1 yr<br>Change | 1 yr<br>% Change | CENSUS 2020<br>06/12/20 |
| Alamogordo:               |                         |                         |                         |                         |                |                  |                         |
| First Time Freshmen       | 15                      | 21                      | 10                      | 16                      | 6              | 60.00%           | 10                      |
| Undergraduate Transfers   | 23                      | 21                      | 7                       | 11                      | 4              | 57.14%           | 7                       |
| Continuing Undergraduates | 151                     | 136                     | 118                     | 115                     | -3             | -2.54%           | 118                     |
| Freshmen                  | 44                      | 26                      | 31                      | 30                      | -1             | -3.23%           | 31                      |
| Sophomore                 | 49                      | 61                      | 43                      | 47                      | 4              | 9.30%            | 43                      |
| Junior                    | 29                      | 23                      | 28                      | 17                      | -11            | -39.29%          | 28                      |
| Senior                    | 18                      | 12                      | 6                       | 12                      | 6              | 100.00%          | 6                       |
| Non Degree                | 9                       | 12                      | 10                      | 9                       | -1             | -10.00%          | 10                      |
| Post Baccalaureate        | 2                       | 2                       | 0                       | 0                       | 0              | N/A              | 0                       |
| High School (Dual Credit) | 79                      | 69                      | 45                      | 39                      | -6             | -13.33%          | 45                      |
| Other Campuses            | 499                     | 447                     | 292                     | 75                      | -217           | -74.32%          | 292                     |
| Other**                   | 20                      | 16                      | 14                      | 20                      | 6              | 42.86%           | 14                      |
| Total                     | 787                     | 710                     | 486                     | 276                     | -210           | -43.21%          | 486                     |
| Carlsbad:                 |                         |                         |                         |                         |                |                  |                         |
| First Time Freshmen       | 10                      | 11                      | 6                       | 17                      | 11             | 183.33%          | 6                       |
| Undergraduate Transfers   | 15                      | 7                       | 4                       | 11                      | 7              | 175.00%          | 4                       |
| Continuing Undergraduates | 197                     | 136                     | 151                     | 129                     | -22            | -14.57%          | 151                     |
| Freshmen                  | 39                      | 24                      | 27                      | 31                      | 4              | 14.81%           | 27                      |
| Sophomore                 | 71                      | 46                      | 51                      | 53                      | 2              | 3.92%            | 51                      |
| Junior                    | 50                      | 39                      | 42                      | 23                      | -19            | -45.24%          | 42                      |
| Senior                    | 29                      | 23                      | 28                      | 16                      | -12            | -42.86%          | 28                      |
| Non Degree                | 8                       | 3                       | 3                       | 6                       | 3              | 100.00%          | 3                       |
| Post Baccalaureate        | 0                       | 1                       | 0                       | 0                       | 0              | N/A              | 0                       |
| High School (Dual Credit) | 21                      | 25                      | 42                      | 18                      | -24            | -57.14%          | 42                      |
| Other Campuses            | 440                     | 408                     | 297                     | 103                     | -194           | -65.32%          | 297                     |
| Other**                   | 23                      | 25                      | 13                      | 20                      | 7              | 53.85%           | 13                      |
| Total                     | 706                     | 612                     | 513                     | 298                     | -215           | -41.91%          | 513                     |