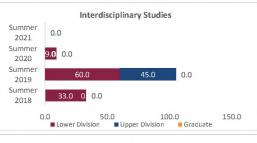

#### College of Arts and Sciences - Totals

#### Census HED Student Credit Hours (SCH) by Department Summer 2018 through Summer 2021

|                         |                | Student Credit Ho       | urs (Based on Co        | urse Prefix)            |                         |                |                  |                         |
|-------------------------|----------------|-------------------------|-------------------------|-------------------------|-------------------------|----------------|------------------|-------------------------|
| Department              | SCH Level      | Summer 2018<br>06/06/18 | Summer 2019<br>01/00/00 | Summer 2020<br>06/09/20 | Summer 2021<br>06/09/21 | 1 yr<br>Change | 1 yr<br>% Change | CENSUS 2020<br>06/12/20 |
|                         | Lower Division | 54.0                    | 159.0                   | 300.0                   | 258.0                   | -42.0          | -14.0%           | 300.0                   |
| Fine Arts               | Upper Division | 66.0                    | 107.0                   | 160.0                   | 107.0                   | -53.0          | -33.1%           | 160.0                   |
| Fille Aits              | Graduate       | 15.0                    | 15.0                    | 15.0                    | 16.0                    | 1.0            | 6.7%             | 15.0                    |
|                         | Total          | 135.0                   | 281.0                   | 475.0                   | 381.0                   | -94.0          | -19.8%           | 475.0                   |
|                         | Lower Division | 608.0                   | 853.0                   | 969.0                   | 869.0                   | -100.0         | -10.3%           | 969.0                   |
| Humanities              | Upper Division | 345.0                   | 447.0                   | 432.0                   | 468.0                   | 36.0           | 8.3%             | 432.0                   |
| Humanities              | Graduate       | 274.0                   | 314.0                   | 294.0                   | 288.0                   | -6.0           | -2.0%            | 294.0                   |
|                         | Total          | 1,227.0                 | 1,614.0                 | 1,695.0                 | 1,625.0                 | -70.0          | -4.1%            | 1,695.0                 |
|                         | Lower Division | 1,948.0                 | 1,694.0                 | 2,445.0                 | 2,346.0                 | -99.0          | -4.0%            | 2,445.0                 |
| Calana                  | Upper Division | 592.0                   | 594.0                   | 592.0                   | 513.0                   | -79.0          | -13.3%           | 592.0                   |
| Sciences                | Graduate       | 55.0                    | 44.0                    | 90.0                    | 39.0                    | -51.0          | -56.7%           | 90.0                    |
| 2 - V                   | Total          | 2,595.0                 | 2,332.0                 | 3,127.0                 | 2,898.0                 | -229.0         | -7.3%            | 3,127.0                 |
|                         | Lower Division | 762.0                   | 867.0                   | 615.0                   | 399.0                   | -216.0         | -35.1%           | 615.0                   |
| Social Sciences         | Upper Division | 1,432.0                 | 1,893.0                 | 2,101.0                 | 2,227.0                 | 126.0          | 6.0%             | 2,101.0                 |
| Social Sciences         | Graduate       | 198.0                   | 174.0                   | 154.0                   | 242.0                   | 88.0           | 57.1%            | 154.0                   |
|                         | Total          | 2,392.0                 | 2,934.0                 | 2,870.0                 | 2,868.0                 | -2.0           | -0.1%            | 2,870.0                 |
|                         | Lower Division | 0.0                     | 0.0                     | 0.0                     | 0.0                     | 0.0            | N/A              | 0.0                     |
| Other                   | Upper Division | 18.0                    | 15.0                    | 6.0                     | 0.0                     | -6.0           | -100.0%          | 6.0                     |
| Other                   | Graduate       | 0.0                     | 0.0                     | 0.0                     | 0.0                     | 0.0            | N/A              | 0.0                     |
|                         | Total          | 18.0                    | 15.0                    | 6.0                     | 0.0                     | -6.0           | -100.0%          | 6.0                     |
|                         | Lower Division | 3,372.0                 | 3,573.0                 | 4,329.0                 | 3,872.0                 | -457.0         | -10.6%           | 4,329.0                 |
| Total Arts and Sciences | Upper Division | 2,453.0                 | 3,056.0                 | 3,291.0                 | 3,315.0                 | 24.0           | 0.7%             | 3,291.0                 |
| Total Arts and Sciences | Graduate       | 542.0                   | 547.0                   | 553.0                   | 585.0                   | 32.0           | 5.8%             | 553.0                   |
|                         | Total          | 6,367.0                 | 7,176.0                 | 8,173.0                 | 7,772.0                 | -401.0         | -4.9%            | 8,173.0                 |