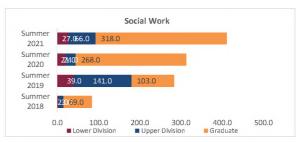

### Census Student Credit Hours (SCH) Summer 2018 through Summer 2021 New Mexico State University - Las Cruces Campus

|                            |                | Student Credit Ho       | urs (Based on Co        | urse Prefix)            |                         |                |                  |                         |
|----------------------------|----------------|-------------------------|-------------------------|-------------------------|-------------------------|----------------|------------------|-------------------------|
| College                    | SCH Level      | Summer 2018<br>06/06/18 | Summer 2019<br>06/05/19 | Summer 2020<br>06/09/20 | Summer 2021<br>06/09/21 | 1 yr<br>Change | 1 yr<br>% Change | CENSUS 2020<br>06/12/20 |
|                            | Lower Division | 99.0                    | 24.0                    | 32.0                    | 196.0                   | 164.0          | 512.5%           | 8.0                     |
| Agricultural, Consumer and | Upper Division | 85.0                    | 122.0                   | 204.0                   | 382.0                   | 178.0          | 87.3%            | 82.0                    |
| Environmental Sciences     | Graduate       | 165.0                   | 182.0                   | 151.0                   | 167.0                   | 16.0           | 10.6%            | -31.0                   |
|                            | Total ACES     | 349.0                   | 328.0                   | 387.0                   | 745.0                   | 358.0          | 92.5%            | 59.0                    |
|                            | Lower Division | 3,372.0                 | 3,573.0                 | 4,329.0                 | 3,872.0                 | -457.0         | -10.6%           | 756.0                   |
| Arts and Sciences          | Upper Division | 2,453.0                 | 3,056.0                 | 3,291.0                 | 3,315.0                 | 24.0           | 0.7%             | 235.0                   |
| Arts and Sciences          | Graduate       | 542.0                   | 547.0                   | 553.0                   | 585.0                   | 32.0           | 5.8%             | 6.0                     |
|                            | Total AS       | 6,367.0                 | 7,176.0                 | 8,173.0                 | 7,772.0                 | -401.0         | -4.9%            | 997.0                   |
|                            | Lower Division | 579.0                   | 576.0                   | 585.0                   | 576.0                   | -9.0           | -1.5%            | 9.0                     |
| Business                   | Upper Division | 2,232.0                 | 1,785.0                 | 2,121.0                 | 2,022.0                 | -99.0          | -4.7%            | 336.0                   |
| business                   | Graduate       | 957.0                   | 1,062.0                 | 1,157.0                 | 1,149.0                 | -8.0           | -0.7%            | 95.0                    |
|                            | Total BA       | 3,768.0                 | 3,423.0                 | 3,863.0                 | 3,747.0                 | -116.0         | -3.0%            | 440.0                   |
|                            | Lower Division | 767.0                   | 638.0                   | 742.0                   | 539.0                   | -203.0         | -27.4%           | 104.0                   |
| Education                  | Upper Division | 1,681.0                 | 1,661.0                 | 1,601.0                 | 1,524.0                 | -77.0          | -4.8%            | -60.0                   |
| Education                  | Graduate       | 2,119.0                 | 1,916.0                 | 1,869.0                 | 1,906.0                 | 37.0           | 2.0%             | -47.0                   |
|                            | Total ED       | 4,567.0                 | 4,215.0                 | 4,212.0                 | 3,969.0                 | -243.0         | -5.8%            | -3.0                    |
|                            | Lower Division | 737.0                   | 453.0                   | 441.0                   | 347.0                   | -94.0          | -21.3%           | -12.0                   |
| Fasianasian                | Upper Division | 2,714.0                 | 1,759.5                 | 1,494.0                 | 1,260.5                 | -233.5         | -15.6%           | -265.5                  |
| Engineering                | Graduate       | 247.0                   | 246.0                   | 235.0                   | 511.0                   | 276.0          | 117.4%           | -11.0                   |
|                            | Total EG       | 3,698.0                 | 2,458.5                 | 2,170.0                 | 2,118.5                 | -51.5          | -2.4%            | -288.5                  |
| Graduate                   | Graduate       | 39.0                    | 10.0                    | 1.0                     | 1.0                     | 0.0            | 0.0%             | -9.0                    |
| Graduate                   | Total GR       | 39.0                    | 10.0                    | 1.0                     | 1.0                     | 0.0            | 0.0%             | -9.0                    |
|                            | Lower Division | 111.0                   | 313.0                   | 238.0                   | 141.0                   | -97.0          | -40.8%           | -75.0                   |
|                            | Upper Division | 566.0                   | 1,256.0                 | 988.0                   | 1,342.0                 | 354.0          | 35.8%            | -268.0                  |
| Health and Social Services | Graduate       | 523.0                   | 547.0                   | 754.0                   | 1,090.0                 | 336.0          | 44.6%            | 207.0                   |
|                            | Total HS       | 1,200.0                 | 2,116.0                 | 1,980.0                 | 2,573.0                 | 593.0          | 29.9%            | -136.0                  |
|                            | Lower Division | 0.0                     | 0.0                     | 0.0                     | 0.0                     | 0.0            | N/A              | 0.0                     |
|                            | Upper Division | 0.0                     | 0.0                     | 0.0                     | 0.0                     | 0.0            | N/A              | 0.0                     |
| Library Science            | Graduate       | 0.0                     | 0.0                     | 0.0                     | 0.0                     | 0.0            | N/A              | 0.0                     |
|                            | Total LS       | 0.0                     | 0.0                     | 0.0                     | 0.0                     | 0.0            | N/A              | 0.0                     |
|                            | Lower Division | 0.0                     | 0.0                     | 0.0                     | 0.0                     | 0.0            | N/A              |                         |
| Honors College             | Upper Division | 0.0                     | 0.0                     | 0.0                     | 0.0                     | 0.0            | N/A              |                         |
| Tionors conege             | Graduate       | 0.0                     | 0.0                     | 0.0                     | 0.0                     | 0.0            | N/A              |                         |
|                            | Total HN       | 0.0                     | 0.0                     | 0.0                     | 0.0                     | 0.0            | N/A              |                         |
|                            | Lower Division | 72.0                    | 152.0                   | 18.0                    | 20.0                    | 2.0            | 11.1%            | -134.0                  |
| UNIV                       | Upper Division | 0.0                     | 0.0                     | 0.0                     | 0.0                     | 0.0            | N/A              | 0.0                     |
| CIVIV                      | Graduate       | 0.0                     | 0.0                     | 0.0                     | 0.0                     | 0.0            | N/A              | 0.0                     |
|                            | Total UNIV     | 72.0                    | 152.0                   | 18.0                    | 20.0                    | 2.0            | 11.1%            | -134.0                  |
|                            | Lower Division | 5,737.0                 | 5,729.0                 | 6,385.0                 | 5,691.0                 | -694.0         | -10.9%           | 656.0                   |
|                            | Upper Division | 9,731.0                 | 9,639.5                 | 9,699.0                 | 9,845.5                 | 146.5          | 1.5%             | 59.5                    |
| Total Las Cruces Campus    | Graduate       | 4,592.0                 | 4,510.0                 | 4,720.0                 | 5,409.0                 | 689.0          | 14.6%            | 210.0                   |
|                            | Total          | 20,060.0                | 19,878.5                | 20,804.0                | 20,945.5                | 141.5          | 0.7%             | 925.5                   |