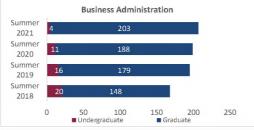

### Census Student Credit Hours (SCH) Summer 2018 through Summer 2021 New Mexico State University - Las Cruces Campus

|                            |                | Student Credit Ho       | urs (Based on Co        | urse Prefix)            |                         |                |                  |                         |
|----------------------------|----------------|-------------------------|-------------------------|-------------------------|-------------------------|----------------|------------------|-------------------------|
| College                    | SCH Level      | Summer 2018<br>06/06/18 | Summer 2019<br>06/05/19 | Summer 2020<br>06/09/20 | Summer 2021<br>06/09/21 | 1 yr<br>Change | 1 yr<br>% Change | CENSUS 2020<br>06/12/20 |
|                            | Lower Division | 99.0                    | 24.0                    | 32.0                    | 196.0                   | 164.0          | 512.5%           | 8.0                     |
| Agricultural, Consumer and | Upper Division | 85.0                    | 122.0                   | 204.0                   | 382.0                   | 178.0          | 87.3%            | 82.0                    |
| Environmental Sciences     | Graduate       | 165.0                   | 182.0                   | 151.0                   | 167.0                   | 16.0           | 10.6%            | -31.0                   |
|                            | Total ACES     | 349.0                   | 328.0                   | 387.0                   | 745.0                   | 358.0          | 92.5%            | 59.0                    |
|                            | Lower Division | 3,372.0                 | 3,573.0                 | 4,329.0                 | 3,872.0                 | -457.0         | -10.6%           | 756.0                   |
| Arts and Sciences          | Upper Division | 2,453.0                 | 3,056.0                 | 3,291.0                 | 3,315.0                 | 24.0           | 0.7%             | 235.0                   |
| Arts and Sciences          | Graduate       | 542.0                   | 547.0                   | 553.0                   | 585.0                   | 32.0           | 5.8%             | 6.0                     |
|                            | Total AS       | 6,367.0                 | 7,176.0                 | 8,173.0                 | 7,772.0                 | -401.0         | -4.9%            | 997.0                   |
|                            | Lower Division | 579.0                   | 576.0                   | 585.0                   | 576.0                   | -9.0           | -1.5%            | 9.0                     |
| Business                   | Upper Division | 2,232.0                 | 1,785.0                 | 2,121.0                 | 2,022.0                 | -99.0          | -4.7%            | 336.0                   |
| business                   | Graduate       | 957.0                   | 1,062.0                 | 1,157.0                 | 1,149.0                 | -8.0           | -0.7%            | 95.0                    |
|                            | Total BA       | 3,768.0                 | 3,423.0                 | 3,863.0                 | 3,747.0                 | -116.0         | -3.0%            | 440.0                   |
|                            | Lower Division | 767.0                   | 638.0                   | 742.0                   | 539.0                   | -203.0         | -27.4%           | 104.0                   |
| Education                  | Upper Division | 1,681.0                 | 1,661.0                 | 1,601.0                 | 1,524.0                 | -77.0          | -4.8%            | -60.0                   |
| Education                  | Graduate       | 2,119.0                 | 1,916.0                 | 1,869.0                 | 1,906.0                 | 37.0           | 2.0%             | -47.0                   |
|                            | Total ED       | 4,567.0                 | 4,215.0                 | 4,212.0                 | 3,969.0                 | -243.0         | -5.8%            | -3.0                    |
|                            | Lower Division | 737.0                   | 453.0                   | 441.0                   | 347.0                   | -94.0          | -21.3%           | -12.0                   |
| Fasianasian                | Upper Division | 2,714.0                 | 1,759.5                 | 1,494.0                 | 1,260.5                 | -233.5         | -15.6%           | -265.5                  |
| Engineering                | Graduate       | 247.0                   | 246.0                   | 235.0                   | 511.0                   | 276.0          | 117.4%           | -11.0                   |
|                            | Total EG       | 3,698.0                 | 2,458.5                 | 2,170.0                 | 2,118.5                 | -51.5          | -2.4%            | -288.5                  |
| Graduate                   | Graduate       | 39.0                    | 10.0                    | 1.0                     | 1.0                     | 0.0            | 0.0%             | -9.0                    |
| Graduate                   | Total GR       | 39.0                    | 10.0                    | 1.0                     | 1.0                     | 0.0            | 0.0%             | -9.0                    |
|                            | Lower Division | 111.0                   | 313.0                   | 238.0                   | 141.0                   | -97.0          | -40.8%           | -75.0                   |
|                            | Upper Division | 566.0                   | 1,256.0                 | 988.0                   | 1,342.0                 | 354.0          | 35.8%            | -268.0                  |
| Health and Social Services | Graduate       | 523.0                   | 547.0                   | 754.0                   | 1,090.0                 | 336.0          | 44.6%            | 207.0                   |
|                            | Total HS       | 1,200.0                 | 2,116.0                 | 1,980.0                 | 2,573.0                 | 593.0          | 29.9%            | -136.0                  |
|                            | Lower Division | 0.0                     | 0.0                     | 0.0                     | 0.0                     | 0.0            | N/A              | 0.0                     |
|                            | Upper Division | 0.0                     | 0.0                     | 0.0                     | 0.0                     | 0.0            | N/A              | 0.0                     |
| Library Science            | Graduate       | 0.0                     | 0.0                     | 0.0                     | 0.0                     | 0.0            | N/A              | 0.0                     |
|                            | Total LS       | 0.0                     | 0.0                     | 0.0                     | 0.0                     | 0.0            | N/A              | 0.0                     |
|                            | Lower Division | 0.0                     | 0.0                     | 0.0                     | 0.0                     | 0.0            | N/A              |                         |
| Honors College             | Upper Division | 0.0                     | 0.0                     | 0.0                     | 0.0                     | 0.0            | N/A              |                         |
| Tionors conege             | Graduate       | 0.0                     | 0.0                     | 0.0                     | 0.0                     | 0.0            | N/A              |                         |
|                            | Total HN       | 0.0                     | 0.0                     | 0.0                     | 0.0                     | 0.0            | N/A              |                         |
|                            | Lower Division | 72.0                    | 152.0                   | 18.0                    | 20.0                    | 2.0            | 11.1%            | -134.0                  |
| UNIV                       | Upper Division | 0.0                     | 0.0                     | 0.0                     | 0.0                     | 0.0            | N/A              | 0.0                     |
| CIVIV                      | Graduate       | 0.0                     | 0.0                     | 0.0                     | 0.0                     | 0.0            | N/A              | 0.0                     |
|                            | Total UNIV     | 72.0                    | 152.0                   | 18.0                    | 20.0                    | 2.0            | 11.1%            | -134.0                  |
|                            | Lower Division | 5,737.0                 | 5,729.0                 | 6,385.0                 | 5,691.0                 | -694.0         | -10.9%           | 656.0                   |
|                            | Upper Division | 9,731.0                 | 9,639.5                 | 9,699.0                 | 9,845.5                 | 146.5          | 1.5%             | 59.5                    |
| Total Las Cruces Campus    | Graduate       | 4,592.0                 | 4,510.0                 | 4,720.0                 | 5,409.0                 | 689.0          | 14.6%            | 210.0                   |
|                            | Total          | 20,060.0                | 19,878.5                | 20,804.0                | 20,945.5                | 141.5          | 0.7%             | 925.5                   |