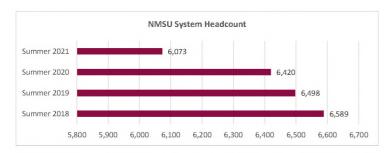

#### Summer 2018 through Summer 2021 New Mexico State University

| Day to Day        |                         |                         |                         | Enrollment              |                |                  |                         | SCH                     |                         |                         |                         |                |                  |                          |
|-------------------|-------------------------|-------------------------|-------------------------|-------------------------|----------------|------------------|-------------------------|-------------------------|-------------------------|-------------------------|-------------------------|----------------|------------------|--------------------------|
| Comparisons       | Summer 2018<br>06/06/18 | Summer 2019<br>06/05/19 | Summer 2020<br>06/09/20 | Summer 2021<br>06/09/21 | 1 yr<br>Change | 1 yr<br>% Change | CENSUS 2020<br>06/12/20 | Summer 2018<br>06/06/18 | Summer 2019<br>06/05/19 | Summer 2020<br>06/09/20 | Summer 2021<br>06/09/21 | 1 yr<br>Change | 1 yr<br>% Change | CENSUS 2020<br>6/12/2020 |
| NMSU System       | 6,589                   | 6,498                   | 6,420                   | 6,073                   | -347           | -5.4%            | 6,420                   | 36,924.0                | 36,122.5                | 36,082.0                | 33,419.5                | -2,662.5       | -7.4%            | 36,082.0                 |
| Alamogordo        | 787                     | 710                     | 486                     | 276                     | -210           | -43.2%           | 486                     | 3,390.0                 | 3,052.0                 | 2,001.0                 | 1,190.0                 | -811.0         | -40.5%           | 2,001.0                  |
| Carlsbad          | 706                     | 612                     | 513                     | 298                     | -215           | -41.9%           | 513                     | 3,228.0                 | 2,645.0                 | 2,399.0                 | 1,460.0                 | -939.0         | -39.1%           | 2,399.0                  |
| Dona Ana          | 1,800                   | 1,930                   | 1,884                   | 1,573                   | -311           | -16.5%           | 1,884                   | 9,124.0                 | 9,678.0                 | 10,120.0                | 8,993.0                 | -1,127.0       | -11.1%           | 10,120.0                 |
| Grants            | 248                     | 211                     | 176                     | 162                     | -14            | -8.0%            | 176                     | 1,122.0                 | 851.0                   | 733.0                   | 741.0                   | 8.0            | 1.1%             | 733.0                    |
| Las Cruces Campus | 3,836                   | 3,824                   | 4,007                   | 4,025                   | 18             | 0.4%             | 4,007                   | 20,060.0                | 19,896.5                | 20,829.0                | 21,035.5                | 206.5          | 1.0%             | 20,829.0                 |
| Undergraduate     | 2,816                   | 2,840                   | 2,928                   | 2,817                   | -111           | -3.8%            | 2,928                   | 15,468.0                | 15,386.5                | 16,109.0                | 15,626.5                | -482.5         | -3.0%            | 16,109.0                 |
| Graduate          | 1,020                   | 984                     | 1,079                   | 1,208                   | 129            | 12.0%            | 1,079                   | 4,592.0                 | 4,510.0                 | 4,720.0                 | 5,409.0                 | 689.0          | 14.6%            | 4,720.0                  |