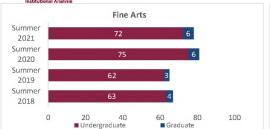

#### Census HED Student Credit Hours (SCH) by Department Summer 2018 through Summer 2021

|                         |                | Student Credit Ho       | urs (Based on Co        | urse Prefix)            |                         |                |                  |                         |
|-------------------------|----------------|-------------------------|-------------------------|-------------------------|-------------------------|----------------|------------------|-------------------------|
| Department              | SCH Level      | Summer 2018<br>06/06/18 | Summer 2019<br>01/00/00 | Summer 2020<br>06/09/20 | Summer 2021<br>06/09/21 | 1 yr<br>Change | 1 yr<br>% Change | CENSUS 2020<br>06/12/20 |
|                         | Lower Division | 54.0                    | 159.0                   | 300.0                   | 258.0                   | -42.0          | -14.0%           | 300.0                   |
| Fine Arts               | Upper Division | 66.0                    | 107.0                   | 160.0                   | 107.0                   | -53.0          | -33.1%           | 160.0                   |
| Fille Aits              | Graduate       | 15.0                    | 15.0                    | 15.0                    | 16.0                    | 1.0            | 6.7%             | 15.0                    |
|                         | Total          | 135.0                   | 281.0                   | 475.0                   | 381.0                   | -94.0          | -19.8%           | 475.0                   |
|                         | Lower Division | 608.0                   | 853.0                   | 969.0                   | 869.0                   | -100.0         | -10.3%           | 969.0                   |
| Humanities              | Upper Division | 345.0                   | 447.0                   | 432.0                   | 468.0                   | 36.0           | 8.3%             | 432.0                   |
| Humanities              | Graduate       | 274.0                   | 314.0                   | 294.0                   | 288.0                   | -6.0           | -2.0%            | 294.0                   |
|                         | Total          | 1,227.0                 | 1,614.0                 | 1,695.0                 | 1,625.0                 | -70.0          | -4.1%            | 1,695.0                 |
|                         | Lower Division | 1,948.0                 | 1,694.0                 | 2,445.0                 | 2,346.0                 | -99.0          | -4.0%            | 2,445.0                 |
| Calana                  | Upper Division | 592.0                   | 594.0                   | 592.0                   | 513.0                   | -79.0          | -13.3%           | 592.0                   |
| Sciences                | Graduate       | 55.0                    | 44.0                    | 90.0                    | 39.0                    | -51.0          | -56.7%           | 90.0                    |
| 2 - V                   | Total          | 2,595.0                 | 2,332.0                 | 3,127.0                 | 2,898.0                 | -229.0         | -7.3%            | 3,127.0                 |
|                         | Lower Division | 762.0                   | 867.0                   | 615.0                   | 399.0                   | -216.0         | -35.1%           | 615.0                   |
| Social Sciences         | Upper Division | 1,432.0                 | 1,893.0                 | 2,101.0                 | 2,227.0                 | 126.0          | 6.0%             | 2,101.0                 |
| Social Sciences         | Graduate       | 198.0                   | 174.0                   | 154.0                   | 242.0                   | 88.0           | 57.1%            | 154.0                   |
|                         | Total          | 2,392.0                 | 2,934.0                 | 2,870.0                 | 2,868.0                 | -2.0           | -0.1%            | 2,870.0                 |
|                         | Lower Division | 0.0                     | 0.0                     | 0.0                     | 0.0                     | 0.0            | N/A              | 0.0                     |
| Other                   | Upper Division | 18.0                    | 15.0                    | 6.0                     | 0.0                     | -6.0           | -100.0%          | 6.0                     |
| Other                   | Graduate       | 0.0                     | 0.0                     | 0.0                     | 0.0                     | 0.0            | N/A              | 0.0                     |
|                         | Total          | 18.0                    | 15.0                    | 6.0                     | 0.0                     | -6.0           | -100.0%          | 6.0                     |
|                         | Lower Division | 3,372.0                 | 3,573.0                 | 4,329.0                 | 3,872.0                 | -457.0         | -10.6%           | 4,329.0                 |
| Total Arts and Sciences | Upper Division | 2,453.0                 | 3,056.0                 | 3,291.0                 | 3,315.0                 | 24.0           | 0.7%             | 3,291.0                 |
| Total Arts and Sciences | Graduate       | 542.0                   | 547.0                   | 553.0                   | 585.0                   | 32.0           | 5.8%             | 553.0                   |
|                         | Total          | 6,367.0                 | 7,176.0                 | 8,173.0                 | 7,772.0                 | -401.0         | -4.9%            | 8,173.0                 |

#### College of Arts and Sciences - Fine Arts