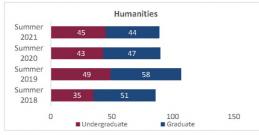

#### Census HED Student Credit Hours (SCH) by Department Summer 2018 through Summer 2021

|                         |                | Student Credit Ho       | urs (Based on Co        | urse Prefix)            |                         |                |                  |                         |
|-------------------------|----------------|-------------------------|-------------------------|-------------------------|-------------------------|----------------|------------------|-------------------------|
| Department              | SCH Level      | Summer 2018<br>06/06/18 | Summer 2019<br>01/00/00 | Summer 2020<br>06/09/20 | Summer 2021<br>06/09/21 | 1 yr<br>Change | 1 yr<br>% Change | CENSUS 2020<br>06/12/20 |
|                         | Lower Division | 54.0                    | 159.0                   | 300.0                   | 258.0                   | -42.0          | -14.0%           | 300.0                   |
| Fine Arts               | Upper Division | 66.0                    | 107.0                   | 160.0                   | 107.0                   | -53.0          | -33.1%           | 160.0                   |
| Fille Aits              | Graduate       | 15.0                    | 15.0                    | 15.0                    | 16.0                    | 1.0            | 6.7%             | 15.0                    |
|                         | Total          | 135.0                   | 281.0                   | 475.0                   | 381.0                   | -94.0          | -19.8%           | 475.0                   |
|                         | Lower Division | 608.0                   | 853.0                   | 969.0                   | 869.0                   | -100.0         | -10.3%           | 969.0                   |
| Humanities              | Upper Division | 345.0                   | 447.0                   | 432.0                   | 468.0                   | 36.0           | 8.3%             | 432.0                   |
| Humanities              | Graduate       | 274.0                   | 314.0                   | 294.0                   | 288.0                   | -6.0           | -2.0%            | 294.0                   |
|                         | Total          | 1,227.0                 | 1,614.0                 | 1,695.0                 | 1,625.0                 | -70.0          | -4.1%            | 1,695.0                 |
|                         | Lower Division | 1,948.0                 | 1,694.0                 | 2,445.0                 | 2,346.0                 | -99.0          | -4.0%            | 2,445.0                 |
| Calana                  | Upper Division | 592.0                   | 594.0                   | 592.0                   | 513.0                   | -79.0          | -13.3%           | 592.0                   |
| Sciences                | Graduate       | 55.0                    | 44.0                    | 90.0                    | 39.0                    | -51.0          | -56.7%           | 90.0                    |
| 2 - V                   | Total          | 2,595.0                 | 2,332.0                 | 3,127.0                 | 2,898.0                 | -229.0         | -7.3%            | 3,127.0                 |
|                         | Lower Division | 762.0                   | 867.0                   | 615.0                   | 399.0                   | -216.0         | -35.1%           | 615.0                   |
| Social Sciences         | Upper Division | 1,432.0                 | 1,893.0                 | 2,101.0                 | 2,227.0                 | 126.0          | 6.0%             | 2,101.0                 |
| Social Sciences         | Graduate       | 198.0                   | 174.0                   | 154.0                   | 242.0                   | 88.0           | 57.1%            | 154.0                   |
|                         | Total          | 2,392.0                 | 2,934.0                 | 2,870.0                 | 2,868.0                 | -2.0           | -0.1%            | 2,870.0                 |
|                         | Lower Division | 0.0                     | 0.0                     | 0.0                     | 0.0                     | 0.0            | N/A              | 0.0                     |
| Other                   | Upper Division | 18.0                    | 15.0                    | 6.0                     | 0.0                     | -6.0           | -100.0%          | 6.0                     |
| Other                   | Graduate       | 0.0                     | 0.0                     | 0.0                     | 0.0                     | 0.0            | N/A              | 0.0                     |
|                         | Total          | 18.0                    | 15.0                    | 6.0                     | 0.0                     | -6.0           | -100.0%          | 6.0                     |
|                         | Lower Division | 3,372.0                 | 3,573.0                 | 4,329.0                 | 3,872.0                 | -457.0         | -10.6%           | 4,329.0                 |
| Total Arts and Sciences | Upper Division | 2,453.0                 | 3,056.0                 | 3,291.0                 | 3,315.0                 | 24.0           | 0.7%             | 3,291.0                 |
| Total Arts and Sciences | Graduate       | 542.0                   | 547.0                   | 553.0                   | 585.0                   | 32.0           | 5.8%             | 553.0                   |
|                         | Total          | 6,367.0                 | 7,176.0                 | 8,173.0                 | 7,772.0                 | -401.0         | -4.9%            | 8,173.0                 |