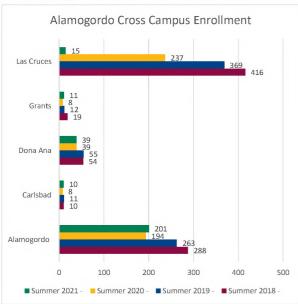

Summer 2018 through Summer 2021 New Mexico State University

|            |               |          |               | Headcou  | unt by Campus (C | ross Campus Enr | ollment)      |          |        |          |             |
|------------|---------------|----------|---------------|----------|------------------|-----------------|---------------|----------|--------|----------|-------------|
| Student's  | Summer 2018 - | 6/6/2018 | Summer 2019 - | 6/5/2019 | Summer 2020 -    | 6/9/2020        | Summer 2021 - | 6/9/2021 | 1 yr   | 1 yr     | CENSUS 2020 |
| Campus     | Headcount     | Percent  | Headcount     | Percent  | Headcount        | Percent         | Headcount     | Percent  | Change | % Change | 6/12/2020   |
| Alamogordo | 787           | 100.0%   | 710           | 100.0%   | 486              | 100.0%          | 276           | 100.0%   | -210   | -43.2%   | 486         |
| Alamogordo | 288           | 36.6%    | 263           | 37.0%    | 194              | 39.9%           | 201           | 72.8%    | 7      | 3.6%     | 194         |
| Carlsbad   | 10            | 1.3%     | 11            | 1.5%     | 8                | 1.6%            | 10            | 3.6%     | 2      | 25.0%    | ×           |
| Dona Ana   | 54            | 6.9%     | 55            | 7.7%     | 39               | 8.0%            | 39            | 14.1%    | 0      | 0.0%     | 39          |
| Grants     | 19            | 2.4%     | 12            | 1.7%     | 8                | 1.6%            | 11            |          | 3      | 37.5%    |             |
| Las Cruces | 416           | 52.9%    | 369           | 52.0%    | 237              | 48.8%           | 15            | 5.4%     | -222   | -93.7%   | 237         |
| Carlsbad   | 706           | 100.0%   | 612           | 100.0%   | 513              | 100.0%          | 298           | 100.0%   | -215   | -41.9%   | 513         |
| Alamogordo | 13            | 1.8%     | 15            | 2.5%     | 11               | 2.1%            | 5             | 1.7%     | -6     | -54.5%   | 1:          |
| Carlsbad   | 266           | 37.7%    | 204           | 33.3%    | 216              | 42.1%           | 195           | 65.4%    | -21    | -9.7%    | 216         |
| Dona Ana   | 63            | 8.9%     | 79            | 12.9%    | 68               | 13.3%           | 81            | 27.2%    | 13     | 19.1%    | 68          |
| Grants     | 14            | 2.0%     | 11            | 1.8%     | 15               | 2.9%            | 11            | 3.7%     | -4     | -26.7%   | 1.          |
| Las Cruces | 350           | 49.6%    | 303           | 49.5%    | 203              | 39.6%           | 6             | 2.0%     | -197   | -97.0%   | 203         |
| Dona Ana   | 1,800         | 100.0%   | 1,930         | 100.0%   | 1,884            | 100.0%          | 1,573         | 100.0%   | -311   | -16.5%   | 1,884       |
| Alamogordo | 23            | 1.3%     | 13            | 0.7%     | 13               | 0.7%            | 30            | 1.9%     | 17     | 130.8%   | 13          |
| Carlsbad   | 9             | 0.5%     | 9             | 0.5%     | 10               | 0.5%            | 14            | 0.9%     | 4      | 40.0%    | 10          |
| Dona Ana   | 1,230         | 68.3%    | 1,313         | 68.0%    | 1,310            | 69.5%           | 1,423         | 90.5%    | 113    | 8.6%     | 1,310       |
| Grants     | 6             | 0.3%     | 3             | 0.2%     | 4                | 0.2%            | 24            |          | 20     | 500.0%   |             |
| Las Cruces | 532           | 29.6%    | 592           | 30.7%    | 547              | 29.0%           | 82            | 5.2%     | -465   | -85.0%   | 547         |
| Grants     | 248           | 100.0%   | 211           | 100.0%   | 176              | 100.0%          | 162           | 100.0%   | -14    | -8.0%    | 176         |
| Alamogordo | 11            | 4.4%     | 14            | 6.6%     | 7                | 4.0%            | 3             | 1.9%     | -4     | -57.1%   |             |
| Carlsbad   | 5             | 2.0%     | 4             | 1.9%     | 8                | 4.5%            | 9             | 5.6%     | 1      | 12.5%    |             |
| Dona Ana   | 20            | 8.1%     | 24            | 11.4%    | 24               | 13.6%           | 22            | 13.6%    | -2     | -8.3%    | 24          |
| Grants     | 142           | 57.3%    | 106           | 50.2%    | 77               | 43.8%           | 126           |          | 49     | 63.6%    | 7           |
| Las Cruces | 70            | 28.2%    | 63            | 29.9%    | 60               | 34.1%           | 2             | 1.2%     | -58    | -96.7%   | 60          |
| Las Cruces | 3,836         | 100.0%   | 3,824         | 100.0%   | 4,007            | 100.0%          | 4,025         | 100.0%   | 18     | 0.4%     | 4,00        |
| Alamogordo | 14            | 0.4%     | 11            | 0.3%     | 13               | 0.3%            | 12            | 0.3%     | -1     | -7.7%    | 1.          |
| Carlsbad   | 7             | 0.2%     | 8             | 0.2%     | 5                | 0.1%            | 5             | 0.1%     | 0      | 0.0%     |             |
| Dona Ana   | 35            | 0.9%     | 64            | 1.7%     | 56               | 1.4%            | 80            | 2.0%     | 24     | 42.9%    | 56          |
| Grants     | 2             | 0.1%     | 3             | 0.1%     | 6                | 0.1%            | 5             | 0.1%     | -1     | -16.7%   |             |
| Las Cruces | 3,778         | 98.5%    | 3,738         | 97.8%    | 3,927            | 98.0%           | 3,923         | 97.5%    | -4     | -0.1%    | 3,92        |

#### **Census Campus Enrollment**

Summer 2018 through Summer 2021

STATE

BE BOLD. Shape the Future.
Institutional Analysis

New Mexico State University

|                           |                         | Headcount by            | Student Categor         | y and Level             |                | -                |                         |
|---------------------------|-------------------------|-------------------------|-------------------------|-------------------------|----------------|------------------|-------------------------|
|                           | Summer 2018<br>06/06/18 | Summer 2019<br>06/05/19 | Summer 2020<br>06/09/20 | Summer 2021<br>06/09/21 | 1 yr<br>Change | 1 yr<br>% Change | CENSUS 2020<br>06/12/20 |
| Alamogordo:               |                         |                         |                         |                         |                |                  |                         |
| First Time Freshmen       | 15                      | 21                      | 10                      | 16                      | 6              | 60.00%           | 10                      |
| Undergraduate Transfers   | 23                      | 21                      | 7                       | 11                      | 4              | 57.14%           | 7                       |
| Continuing Undergraduates | 151                     | 136                     | 118                     | 115                     | -3             | -2.54%           | 118                     |
| Freshmen                  | 44                      | 26                      | 31                      | 30                      | -1             | -3.23%           | 31                      |
| Sophomore                 | 49                      | 61                      | 43                      | 47                      | 4              | 9.30%            | 43                      |
| Junior                    | 29                      | 23                      | 28                      | 17                      | -11            | -39.29%          | 28                      |
| Senior                    | 18                      | 12                      | 6                       | 12                      | 6              | 100.00%          | 6                       |
| Non Degree                | 9                       | 12                      | 10                      | 9                       | -1             | -10.00%          | 10                      |
| Post Baccalaureate        | 2                       | 2                       | 0                       | 0                       | 0              | N/A              | 0                       |
| High School (Dual Credit) | 79                      | 69                      | 45                      | 39                      | -6             | -13.33%          | 45                      |
| Other Campuses            | 499                     | 447                     | 292                     | 75                      | -217           | -74.32%          | 292                     |
| Other**                   | 20                      | 16                      | 14                      | 20                      | 6              | 42.86%           | 14                      |
| Total                     | 787                     | 710                     | 486                     | 276                     | -210           | -43.21%          | 486                     |
| Carlsbad:                 |                         |                         |                         |                         |                |                  |                         |
| First Time Freshmen       | 10                      | 11                      | 6                       | 17                      | 11             | 183.33%          | 6                       |
| Undergraduate Transfers   | 15                      | 7                       | 4                       | 11                      | 7              | 175.00%          | 4                       |
| Continuing Undergraduates | 197                     | 136                     | 151                     | 129                     | -22            | -14.57%          | 151                     |
| Freshmen                  | 39                      | 24                      | 27                      | 31                      | 4              | 14.81%           | 27                      |
| Sophomore                 | 71                      | 46                      | 51                      | 53                      | 2              | 3.92%            | 51                      |
| Junior                    | 50                      | 39                      | 42                      | 23                      | -19            | -45.24%          | 42                      |
| Senior                    | 29                      | 23                      | 28                      | 16                      | -12            | -42.86%          | 28                      |
| Non Degree                | 8                       | 3                       | 3                       | 6                       | 3              | 100.00%          | 3                       |
| Post Baccalaureate        | 0                       | 1                       | 0                       | 0                       | 0              | N/A              | 0                       |
| High School (Dual Credit) | 21                      | 25                      | 42                      | 18                      | -24            | -57.14%          | 42                      |
| Other Campuses            | 440                     | 408                     | 297                     | 103                     | -194           | -65.32%          | 297                     |
| Other**                   | 23                      | 25                      | 13                      | 20                      | 7              | 53.85%           | 13                      |
| Total                     | 706                     | 612                     | 513                     | 298                     | -215           | -41.91%          | 513                     |