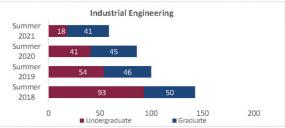

### Census Student Credit Hours (SCH) Summer 2018 through Summer 2021 New Mexico State University - Las Cruces Campus

|                            |                | Student Credit Ho       | urs (Based on Co        | urse Prefix)            |                         |                |                  |                         |
|----------------------------|----------------|-------------------------|-------------------------|-------------------------|-------------------------|----------------|------------------|-------------------------|
| College                    | SCH Level      | Summer 2018<br>06/06/18 | Summer 2019<br>06/05/19 | Summer 2020<br>06/09/20 | Summer 2021<br>06/09/21 | 1 yr<br>Change | 1 yr<br>% Change | CENSUS 2020<br>06/12/20 |
|                            | Lower Division | 99.0                    | 24.0                    | 32.0                    | 196.0                   | 164.0          | 512.5%           | 8.0                     |
| Agricultural, Consumer and | Upper Division | 85.0                    | 122.0                   | 204.0                   | 382.0                   | 178.0          | 87.3%            | 82.0                    |
| Environmental Sciences     | Graduate       | 165.0                   | 182.0                   | 151.0                   | 167.0                   | 16.0           | 10.6%            | -31.0                   |
|                            | Total ACES     | 349.0                   | 328.0                   | 387.0                   | 745.0                   | 358.0          | 92.5%            | 59.0                    |
|                            | Lower Division | 3,372.0                 | 3,573.0                 | 4,329.0                 | 3,872.0                 | -457.0         | -10.6%           | 756.0                   |
| Arts and Sciences          | Upper Division | 2,453.0                 | 3,056.0                 | 3,291.0                 | 3,315.0                 | 24.0           | 0.7%             | 235.0                   |
| Arts and Sciences          | Graduate       | 542.0                   | 547.0                   | 553.0                   | 585.0                   | 32.0           | 5.8%             | 6.0                     |
|                            | Total AS       | 6,367.0                 | 7,176.0                 | 8,173.0                 | 7,772.0                 | -401.0         | -4.9%            | 997.0                   |
|                            | Lower Division | 579.0                   | 576.0                   | 585.0                   | 576.0                   | -9.0           | -1.5%            | 9.0                     |
| Business                   | Upper Division | 2,232.0                 | 1,785.0                 | 2,121.0                 | 2,022.0                 | -99.0          | -4.7%            | 336.0                   |
| business                   | Graduate       | 957.0                   | 1,062.0                 | 1,157.0                 | 1,149.0                 | -8.0           | -0.7%            | 95.0                    |
|                            | Total BA       | 3,768.0                 | 3,423.0                 | 3,863.0                 | 3,747.0                 | -116.0         | -3.0%            | 440.0                   |
|                            | Lower Division | 767.0                   | 638.0                   | 742.0                   | 539.0                   | -203.0         | -27.4%           | 104.0                   |
| Education                  | Upper Division | 1,681.0                 | 1,661.0                 | 1,601.0                 | 1,524.0                 | -77.0          | -4.8%            | -60.0                   |
| Education                  | Graduate       | 2,119.0                 | 1,916.0                 | 1,869.0                 | 1,906.0                 | 37.0           | 2.0%             | -47.0                   |
|                            | Total ED       | 4,567.0                 | 4,215.0                 | 4,212.0                 | 3,969.0                 | -243.0         | -5.8%            | -3.0                    |
|                            | Lower Division | 737.0                   | 453.0                   | 441.0                   | 347.0                   | -94.0          | -21.3%           | -12.0                   |
| Fasianasian                | Upper Division | 2,714.0                 | 1,759.5                 | 1,494.0                 | 1,260.5                 | -233.5         | -15.6%           | -265.5                  |
| Engineering                | Graduate       | 247.0                   | 246.0                   | 235.0                   | 511.0                   | 276.0          | 117.4%           | -11.0                   |
|                            | Total EG       | 3,698.0                 | 2,458.5                 | 2,170.0                 | 2,118.5                 | -51.5          | -2.4%            | -288.5                  |
| Graduate                   | Graduate       | 39.0                    | 10.0                    | 1.0                     | 1.0                     | 0.0            | 0.0%             | -9.0                    |
| Graduate                   | Total GR       | 39.0                    | 10.0                    | 1.0                     | 1.0                     | 0.0            | 0.0%             | -9.0                    |
|                            | Lower Division | 111.0                   | 313.0                   | 238.0                   | 141.0                   | -97.0          | -40.8%           | -75.0                   |
|                            | Upper Division | 566.0                   | 1,256.0                 | 988.0                   | 1,342.0                 | 354.0          | 35.8%            | -268.0                  |
| Health and Social Services | Graduate       | 523.0                   | 547.0                   | 754.0                   | 1,090.0                 | 336.0          | 44.6%            | 207.0                   |
|                            | Total HS       | 1,200.0                 | 2,116.0                 | 1,980.0                 | 2,573.0                 | 593.0          | 29.9%            | -136.0                  |
|                            | Lower Division | 0.0                     | 0.0                     | 0.0                     | 0.0                     | 0.0            | N/A              | 0.0                     |
|                            | Upper Division | 0.0                     | 0.0                     | 0.0                     | 0.0                     | 0.0            | N/A              | 0.0                     |
| Library Science            | Graduate       | 0.0                     | 0.0                     | 0.0                     | 0.0                     | 0.0            | N/A              | 0.0                     |
|                            | Total LS       | 0.0                     | 0.0                     | 0.0                     | 0.0                     | 0.0            | N/A              | 0.0                     |
|                            | Lower Division | 0.0                     | 0.0                     | 0.0                     | 0.0                     | 0.0            | N/A              |                         |
| Honors College             | Upper Division | 0.0                     | 0.0                     | 0.0                     | 0.0                     | 0.0            | N/A              |                         |
| Tionors conege             | Graduate       | 0.0                     | 0.0                     | 0.0                     | 0.0                     | 0.0            | N/A              |                         |
|                            | Total HN       | 0.0                     | 0.0                     | 0.0                     | 0.0                     | 0.0            | N/A              |                         |
|                            | Lower Division | 72.0                    | 152.0                   | 18.0                    | 20.0                    | 2.0            | 11.1%            | -134.0                  |
| UNIV                       | Upper Division | 0.0                     | 0.0                     | 0.0                     | 0.0                     | 0.0            | N/A              | 0.0                     |
| CIVIV                      | Graduate       | 0.0                     | 0.0                     | 0.0                     | 0.0                     | 0.0            | N/A              | 0.0                     |
|                            | Total UNIV     | 72.0                    | 152.0                   | 18.0                    | 20.0                    | 2.0            | 11.1%            | -134.0                  |
|                            | Lower Division | 5,737.0                 | 5,729.0                 | 6,385.0                 | 5,691.0                 | -694.0         | -10.9%           | 656.0                   |
|                            | Upper Division | 9,731.0                 | 9,639.5                 | 9,699.0                 | 9,845.5                 | 146.5          | 1.5%             | 59.5                    |
| Total Las Cruces Campus    | Graduate       | 4,592.0                 | 4,510.0                 | 4,720.0                 | 5,409.0                 | 689.0          | 14.6%            | 210.0                   |
|                            | Total          | 20,060.0                | 19,878.5                | 20,804.0                | 20,945.5                | 141.5          | 0.7%             | 925.5                   |