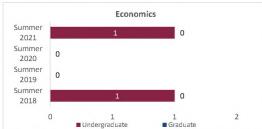

#### College of Arts and Sciences - Totals

#### Census HED Student Credit Hours (SCH) by Department Summer 2018 through Summer 2021

|                         |                | Student Credit Ho       | urs (Based on Co        | urse Prefix)            |                         |                |                  |                         |
|-------------------------|----------------|-------------------------|-------------------------|-------------------------|-------------------------|----------------|------------------|-------------------------|
| Department              | SCH Level      | Summer 2018<br>06/06/18 | Summer 2019<br>01/00/00 | Summer 2020<br>06/09/20 | Summer 2021<br>06/09/21 | 1 yr<br>Change | 1 yr<br>% Change | CENSUS 2020<br>06/12/20 |
|                         | Lower Division | 54.0                    | 159.0                   | 300.0                   | 258.0                   | -42.0          | -14.0%           | 300.0                   |
| Fine Arts               | Upper Division | 66.0                    | 107.0                   | 160.0                   | 107.0                   | -53.0          | -33.1%           | 160.0                   |
| Fille Aits              | Graduate       | 15.0                    | 15.0                    | 15.0                    | 16.0                    | 1.0            | 6.7%             | 15.0                    |
|                         | Total          | 135.0                   | 281.0                   | 475.0                   | 381.0                   | -94.0          | -19.8%           | 475.0                   |
|                         | Lower Division | 608.0                   | 853.0                   | 969.0                   | 869.0                   | -100.0         | -10.3%           | 969.0                   |
| Humanities              | Upper Division | 345.0                   | 447.0                   | 432.0                   | 468.0                   | 36.0           | 8.3%             | 432.0                   |
| Humanities              | Graduate       | 274.0                   | 314.0                   | 294.0                   | 288.0                   | -6.0           | -2.0%            | 294.0                   |
|                         | Total          | 1,227.0                 | 1,614.0                 | 1,695.0                 | 1,625.0                 | -70.0          | -4.1%            | 1,695.0                 |
|                         | Lower Division | 1,948.0                 | 1,694.0                 | 2,445.0                 | 2,346.0                 | -99.0          | -4.0%            | 2,445.0                 |
| Calana                  | Upper Division | 592.0                   | 594.0                   | 592.0                   | 513.0                   | -79.0          | -13.3%           | 592.0                   |
| Sciences                | Graduate       | 55.0                    | 44.0                    | 90.0                    | 39.0                    | -51.0          | -56.7%           | 90.0                    |
| 2 - V                   | Total          | 2,595.0                 | 2,332.0                 | 3,127.0                 | 2,898.0                 | -229.0         | -7.3%            | 3,127.0                 |
|                         | Lower Division | 762.0                   | 867.0                   | 615.0                   | 399.0                   | -216.0         | -35.1%           | 615.0                   |
| Social Sciences         | Upper Division | 1,432.0                 | 1,893.0                 | 2,101.0                 | 2,227.0                 | 126.0          | 6.0%             | 2,101.0                 |
| Social Sciences         | Graduate       | 198.0                   | 174.0                   | 154.0                   | 242.0                   | 88.0           | 57.1%            | 154.0                   |
|                         | Total          | 2,392.0                 | 2,934.0                 | 2,870.0                 | 2,868.0                 | -2.0           | -0.1%            | 2,870.0                 |
|                         | Lower Division | 0.0                     | 0.0                     | 0.0                     | 0.0                     | 0.0            | N/A              | 0.0                     |
| Other                   | Upper Division | 18.0                    | 15.0                    | 6.0                     | 0.0                     | -6.0           | -100.0%          | 6.0                     |
| Other                   | Graduate       | 0.0                     | 0.0                     | 0.0                     | 0.0                     | 0.0            | N/A              | 0.0                     |
|                         | Total          | 18.0                    | 15.0                    | 6.0                     | 0.0                     | -6.0           | -100.0%          | 6.0                     |
|                         | Lower Division | 3,372.0                 | 3,573.0                 | 4,329.0                 | 3,872.0                 | -457.0         | -10.6%           | 4,329.0                 |
| Total Arts and Sciences | Upper Division | 2,453.0                 | 3,056.0                 | 3,291.0                 | 3,315.0                 | 24.0           | 0.7%             | 3,291.0                 |
| Total Arts and Sciences | Graduate       | 542.0                   | 547.0                   | 553.0                   | 585.0                   | 32.0           | 5.8%             | 553.0                   |
|                         | Total          | 6,367.0                 | 7,176.0                 | 8,173.0                 | 7,772.0                 | -401.0         | -4.9%            | 8,173.0                 |