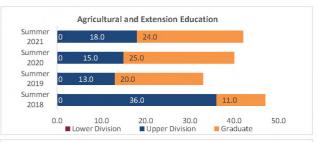

#### College of Agricultural, Consumer and Environmental Sciences

Census HED Student Credit Hours (SCH) by Department Summer 2018 through Summer 2021 New Mexico State University - Las Cruces Campus

|                                         |                | Summer 2018 | urs (Based on Co<br>Summer 2019 | Summer 2020 | Summer 2021 | 1 100          | 1 100            | CENSUS 2020 |
|-----------------------------------------|----------------|-------------|---------------------------------|-------------|-------------|----------------|------------------|-------------|
| Department                              | SCH Level      | 06/06/18    | 06/05/19                        | 06/09/20    | 06/09/21    | 1 yr<br>Change | 1 yr<br>% Change | 06/12/20    |
|                                         | Lower Division | 0.0         | 0.0                             | 0.0         | 0.0         | 0.0            | N/A              | 0.          |
| Agricultural, Consumer and              | Upper Division | 0.0         | 0.0                             | 0.0         | 0.0         | 0.0            | N/A              | 0.          |
| Environmental Sciences                  | Graduate       | 13.0        | 23.0                            | 11.0        | 20.0        | 9.0            | 81.8%            | -12.        |
|                                         | Total          | 13.0        | 23.0                            | 11.0        | 20.0        | 9.0            | 81.8%            | -12.        |
|                                         | Lower Division | 30.0        | 0.0                             | 0.0         | 0.0         | 0.0            | N/A              | 0.          |
| Agricultural Economics and Agricultural | Upper Division | 0.0         | 0.0                             | 0.0         | 0.0         | 0.0            | N/A              | 0.          |
| Business                                | Graduate       | 14.0        | 3.0                             | 4.0         | 6.0         | 2.0            | 50.0%            | 1.          |
|                                         | Total          | 44.0        | 3.0                             | 4.0         | 6.0         | 2.0            | 50.0%            | 1.          |
|                                         | Lower Division | 0.0         | 0.0                             | 0.0         | 0.0         | 0.0            | N/A              | 0.          |
| gricultural and Extension Education     | Upper Division | 36.0        | 13.0                            | 15.0        | 18.0        | 3.0            | 20.0%            | 2.          |
| Agricultural and extension Education    | Graduate       | 11.0        | 20.0                            | 25.0        | 24.0        | -1.0           | -4.0%            | 5.          |
|                                         | Total          | 47.0        | 33.0                            | 40.0        | 42.0        | 2.0            | 5.0%             | 7.          |
|                                         | Lower Division | 0.0         | 0.0                             | 0.0         | 0.0         | 0.0            | N/A              | 0.          |
| Valued and Dance Colones                | Upper Division | 0.0         | 4.0                             | 0.0         | 25.0        | 25.0           | N/A              | -4.         |
| Animal and Range Sciences               | Graduate       | 3.0         | 10.0                            | 4.0         | 11.0        | 7.0            | 175.0%           | -6.         |
|                                         | Total          | 3.0         | 14.0                            | 4.0         | 36.0        | 32.0           | 800.0%           | -10.        |
|                                         | Lower Division | 0.0         | 0.0                             | 0.0         | 0.0         | 0.0            | N/A              | 0.          |
| ntomology, Plant Pathology and Weed     | Upper Division | 0.0         | 0.0                             | 0.0         | 3.0         | 3.0            | N/A              | 0.          |
| Science                                 | Graduate       | 2.0         | 1.0                             | 1.0         | 1.0         | 0.0            | 0.0%             | 0.          |
|                                         | Total          | 2.0         | 1.0                             | 1.0         | 4.0         | 3.0            | 300.0%           | 0.          |
|                                         | Lower Division | 69.0        | 0.0                             | 11.0        | 196.0       | 185.0          | 1681.8%          | 11.         |
|                                         | Upper Division | 16.0        | 65.0                            | 150.0       | 279.0       | 129.0          | 86.0%            | 85.         |
| amily and Consumer Sciences             | Graduate       | 77.0        | 92.0                            | 100.0       | 97.0        | -3.0           | -3.0%            | 8.          |
|                                         | Total          | 162.0       | 157.0                           | 261.0       | 572.0       | 311.0          | 119.2%           | 104.        |
|                                         | Lower Division | 0.0         | 0.0                             | 0.0         | 0.0         | 0.0            | N/A              | 0.          |
| er to see tire.                         | Upper Division | 0.0         | 3.0                             | 0.0         | 0.0         | 0.0            | N/A              | -3.         |
| Fish, Wildlife and Conservation Ecology | Graduate       | 9.0         | 1.0                             | 4.0         | 2.0         | -2.0           | -50.0%           | 3.          |
|                                         | Total          | 9.0         | 4.0                             | 4.0         | 2.0         | -2.0           | -50.0%           | 0.          |
|                                         | Lower Division | 0.0         | 0.0                             | 0.0         | 0.0         | 0.0            | N/A              | 0.          |
|                                         | Upper Division | 0.0         | 0.0                             | 0.0         | 0.0         | 0.0            | N/A              | 0.          |
| lonors                                  | Graduate       | 0.0         | 0.0                             | 0.0         | 0.0         | 0.0            | N/A              | 0.          |
|                                         | Total          | 0.0         | 0.0                             | 0.0         | 0.0         | 0.0            | N/A              | 0.          |
|                                         | Lower Division | 0.0         | 24.0                            | 21.0        | 0.0         | -21.0          | -100.0%          | -3.         |
| Hotel, Restaurant and Tourism           | Upper Division | 32.0        | 28.0                            | 29.0        | 20.0        | -9.0           | -31.0%           | 1.          |
| Vlanagement                             | Graduate       | 1.0         | 0.0                             | 0.0         | 1.0         | 1.0            | N/A              | 0.          |
| •                                       | Total          | 33.0        | 52.0                            | 50.0        | 21.0        | -29.0          | -58.0%           | -2.         |
|                                         | Lower Division | 0.0         | 0.0                             | 0.0         | 0.0         | 0.0            | N/A              | 0.          |
|                                         | Upper Division | 1.0         | 9.0                             | 10.0        | 37.0        | 27.0           | 270.0%           | 1.          |
| Plant and Environmental Sciences        | Graduate       | 35.0        | 32.0                            | 2.0         | 5.0         | 3.0            | 150.0%           | -30.        |
|                                         | Total          | 36.0        | 41.0                            | 12.0        | 42.0        | 30.0           | 250.0%           | -29.        |
|                                         | Lower Division | 99.0        | 24.0                            | 32.0        | 196.0       | 164.0          | 512.5%           | 8.          |
| otal Agricultural, Consumer and         | Upper Division | 85.0        | 122.0                           | 204.0       | 382.0       | 178.0          | 87.3%            | 82.         |
| invironmental Sciences                  | Graduate       | 165.0       | 182.0                           | 151.0       | 167.0       | 16.0           | 10.6%            | -31.        |
|                                         | Total          | 349.0       | 328.0                           | 387.0       | 745.0       | 358.0          | 92.5%            | 59.         |