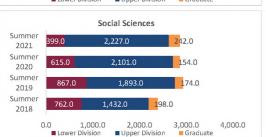

#### Census HED Student Credit Hours (SCH) by Department Summer 2018 through Summer 2021

|                         |                | Student Credit Ho       | urs (Based on Co        | urse Prefix)            |                         |                |                  |                         |
|-------------------------|----------------|-------------------------|-------------------------|-------------------------|-------------------------|----------------|------------------|-------------------------|
| Department              | SCH Level      | Summer 2018<br>06/06/18 | Summer 2019<br>01/00/00 | Summer 2020<br>06/09/20 | Summer 2021<br>06/09/21 | 1 yr<br>Change | 1 yr<br>% Change | CENSUS 2020<br>06/12/20 |
|                         | Lower Division | 54.0                    | 159.0                   | 300.0                   | 258.0                   | -42.0          | -14.0%           | 300.0                   |
| Fine Arts               | Upper Division | 66.0                    | 107.0                   | 160.0                   | 107.0                   | -53.0          | -33.1%           | 160.0                   |
| Fille Aits              | Graduate       | 15.0                    | 15.0                    | 15.0                    | 16.0                    | 1.0            | 6.7%             | 15.0                    |
|                         | Total          | 135.0                   | 281.0                   | 475.0                   | 381.0                   | -94.0          | -19.8%           | 475.0                   |
|                         | Lower Division | 608.0                   | 853.0                   | 969.0                   | 869.0                   | -100.0         | -10.3%           | 969.0                   |
| Humanities              | Upper Division | 345.0                   | 447.0                   | 432.0                   | 468.0                   | 36.0           | 8.3%             | 432.0                   |
| Humanities              | Graduate       | 274.0                   | 314.0                   | 294.0                   | 288.0                   | -6.0           | -2.0%            | 294.0                   |
|                         | Total          | 1,227.0                 | 1,614.0                 | 1,695.0                 | 1,625.0                 | -70.0          | -4.1%            | 1,695.0                 |
|                         | Lower Division | 1,948.0                 | 1,694.0                 | 2,445.0                 | 2,346.0                 | -99.0          | -4.0%            | 2,445.0                 |
| Calana                  | Upper Division | 592.0                   | 594.0                   | 592.0                   | 513.0                   | -79.0          | -13.3%           | 592.0                   |
| Sciences                | Graduate       | 55.0                    | 44.0                    | 90.0                    | 39.0                    | -51.0          | -56.7%           | 90.0                    |
| 2 - V                   | Total          | 2,595.0                 | 2,332.0                 | 3,127.0                 | 2,898.0                 | -229.0         | -7.3%            | 3,127.0                 |
|                         | Lower Division | 762.0                   | 867.0                   | 615.0                   | 399.0                   | -216.0         | -35.1%           | 615.0                   |
| Social Sciences         | Upper Division | 1,432.0                 | 1,893.0                 | 2,101.0                 | 2,227.0                 | 126.0          | 6.0%             | 2,101.0                 |
| Social Sciences         | Graduate       | 198.0                   | 174.0                   | 154.0                   | 242.0                   | 88.0           | 57.1%            | 154.0                   |
|                         | Total          | 2,392.0                 | 2,934.0                 | 2,870.0                 | 2,868.0                 | -2.0           | -0.1%            | 2,870.0                 |
|                         | Lower Division | 0.0                     | 0.0                     | 0.0                     | 0.0                     | 0.0            | N/A              | 0.0                     |
| Other                   | Upper Division | 18.0                    | 15.0                    | 6.0                     | 0.0                     | -6.0           | -100.0%          | 6.0                     |
| Other                   | Graduate       | 0.0                     | 0.0                     | 0.0                     | 0.0                     | 0.0            | N/A              | 0.0                     |
|                         | Total          | 18.0                    | 15.0                    | 6.0                     | 0.0                     | -6.0           | -100.0%          | 6.0                     |
|                         | Lower Division | 3,372.0                 | 3,573.0                 | 4,329.0                 | 3,872.0                 | -457.0         | -10.6%           | 4,329.0                 |
| Total Arts and Sciences | Upper Division | 2,453.0                 | 3,056.0                 | 3,291.0                 | 3,315.0                 | 24.0           | 0.7%             | 3,291.0                 |
| Total Arts and Sciences | Graduate       | 542.0                   | 547.0                   | 553.0                   | 585.0                   | 32.0           | 5.8%             | 553.0                   |
|                         | Total          | 6,367.0                 | 7,176.0                 | 8,173.0                 | 7,772.0                 | -401.0         | -4.9%            | 8,173.0                 |