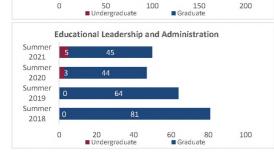

#### College of Agricultural, Consumer and Environmental Sciences

#### Census HED Student Credit Hours (SCH) by Department

Summer 2018 through Summer 2021

#### College of Agricultural, Consumer and Environmental Sciences

Census HED Student Credit Hours (SCH) by Department Summer 2018 through Summer 2021 New Mexico State University - Las Cruces Campus

|                                         |                | Summer 2018 | urs (Based on Co<br>Summer 2019 | Summer 2020 | Summer 2021 | 1 100          | 1 100            | CENSUS 2020 |
|-----------------------------------------|----------------|-------------|---------------------------------|-------------|-------------|----------------|------------------|-------------|
| Department                              | SCH Level      | 06/06/18    | 06/05/19                        | 06/09/20    | 06/09/21    | 1 yr<br>Change | 1 yr<br>% Change | 06/12/20    |
|                                         | Lower Division | 0.0         | 0.0                             | 0.0         | 0.0         | 0.0            | N/A              | 0.          |
| Agricultural, Consumer and              | Upper Division | 0.0         | 0.0                             | 0.0         | 0.0         | 0.0            | N/A              | 0.          |
| Environmental Sciences                  | Graduate       | 13.0        | 23.0                            | 11.0        | 20.0        | 9.0            | 81.8%            | -12.        |
|                                         | Total          | 13.0        | 23.0                            | 11.0        | 20.0        | 9.0            | 81.8%            | -12.        |
|                                         | Lower Division | 30.0        | 0.0                             | 0.0         | 0.0         | 0.0            | N/A              | 0.          |
| Agricultural Economics and Agricultural | Upper Division | 0.0         | 0.0                             | 0.0         | 0.0         | 0.0            | N/A              | 0.          |
| Business                                | Graduate       | 14.0        | 3.0                             | 4.0         | 6.0         | 2.0            | 50.0%            | 1.          |
|                                         | Total          | 44.0        | 3.0                             | 4.0         | 6.0         | 2.0            | 50.0%            | 1.          |
|                                         | Lower Division | 0.0         | 0.0                             | 0.0         | 0.0         | 0.0            | N/A              | 0.          |
| gricultural and Extension Education     | Upper Division | 36.0        | 13.0                            | 15.0        | 18.0        | 3.0            | 20.0%            | 2.          |
| Agricultural and extension Education    | Graduate       | 11.0        | 20.0                            | 25.0        | 24.0        | -1.0           | -4.0%            | 5.          |
|                                         | Total          | 47.0        | 33.0                            | 40.0        | 42.0        | 2.0            | 5.0%             | 7.          |
|                                         | Lower Division | 0.0         | 0.0                             | 0.0         | 0.0         | 0.0            | N/A              | 0.          |
| Valued and Dance Colones                | Upper Division | 0.0         | 4.0                             | 0.0         | 25.0        | 25.0           | N/A              | -4.         |
| Animal and Range Sciences               | Graduate       | 3.0         | 10.0                            | 4.0         | 11.0        | 7.0            | 175.0%           | -6.         |
|                                         | Total          | 3.0         | 14.0                            | 4.0         | 36.0        | 32.0           | 800.0%           | -10.        |
|                                         | Lower Division | 0.0         | 0.0                             | 0.0         | 0.0         | 0.0            | N/A              | 0.          |
| ntomology, Plant Pathology and Weed     | Upper Division | 0.0         | 0.0                             | 0.0         | 3.0         | 3.0            | N/A              | 0.          |
| Science                                 | Graduate       | 2.0         | 1.0                             | 1.0         | 1.0         | 0.0            | 0.0%             | 0.          |
|                                         | Total          | 2.0         | 1.0                             | 1.0         | 4.0         | 3.0            | 300.0%           | 0.          |
|                                         | Lower Division | 69.0        | 0.0                             | 11.0        | 196.0       | 185.0          | 1681.8%          | 11.         |
|                                         | Upper Division | 16.0        | 65.0                            | 150.0       | 279.0       | 129.0          | 86.0%            | 85.         |
| amily and Consumer Sciences             | Graduate       | 77.0        | 92.0                            | 100.0       | 97.0        | -3.0           | -3.0%            | 8.          |
|                                         | Total          | 162.0       | 157.0                           | 261.0       | 572.0       | 311.0          | 119.2%           | 104.        |
|                                         | Lower Division | 0.0         | 0.0                             | 0.0         | 0.0         | 0.0            | N/A              | 0.          |
| er to see tire.                         | Upper Division | 0.0         | 3.0                             | 0.0         | 0.0         | 0.0            | N/A              | -3.         |
| Fish, Wildlife and Conservation Ecology | Graduate       | 9.0         | 1.0                             | 4.0         | 2.0         | -2.0           | -50.0%           | 3.          |
|                                         | Total          | 9.0         | 4.0                             | 4.0         | 2.0         | -2.0           | -50.0%           | 0.          |
|                                         | Lower Division | 0.0         | 0.0                             | 0.0         | 0.0         | 0.0            | N/A              | 0.          |
|                                         | Upper Division | 0.0         | 0.0                             | 0.0         | 0.0         | 0.0            | N/A              | 0.          |
| lonors                                  | Graduate       | 0.0         | 0.0                             | 0.0         | 0.0         | 0.0            | N/A              | 0.          |
|                                         | Total          | 0.0         | 0.0                             | 0.0         | 0.0         | 0.0            | N/A              | 0.          |
|                                         | Lower Division | 0.0         | 24.0                            | 21.0        | 0.0         | -21.0          | -100.0%          | -3.         |
| Hotel, Restaurant and Tourism           | Upper Division | 32.0        | 28.0                            | 29.0        | 20.0        | -9.0           | -31.0%           | 1.          |
| Vlanagement                             | Graduate       | 1.0         | 0.0                             | 0.0         | 1.0         | 1.0            | N/A              | 0.          |
| •                                       | Total          | 33.0        | 52.0                            | 50.0        | 21.0        | -29.0          | -58.0%           | -2.         |
|                                         | Lower Division | 0.0         | 0.0                             | 0.0         | 0.0         | 0.0            | N/A              | 0.          |
|                                         | Upper Division | 1.0         | 9.0                             | 10.0        | 37.0        | 27.0           | 270.0%           | 1.          |
| Plant and Environmental Sciences        | Graduate       | 35.0        | 32.0                            | 2.0         | 5.0         | 3.0            | 150.0%           | -30.        |
|                                         | Total          | 36.0        | 41.0                            | 12.0        | 42.0        | 30.0           | 250.0%           | -29.        |
|                                         | Lower Division | 99.0        | 24.0                            | 32.0        | 196.0       | 164.0          | 512.5%           | 8.          |
| otal Agricultural, Consumer and         | Upper Division | 85.0        | 122.0                           | 204.0       | 382.0       | 178.0          | 87.3%            | 82.         |
| invironmental Sciences                  | Graduate       | 165.0       | 182.0                           | 151.0       | 167.0       | 16.0           | 10.6%            | -31.        |
|                                         | Total          | 349.0       | 328.0                           | 387.0       | 745.0       | 358.0          | 92.5%            | 59.         |