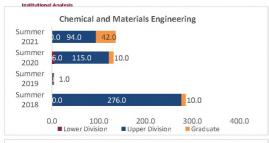

| Upper Division | 1,681.0                 | 1,661.0                 | 1,601.0                 | 1,524.0                 | -77.0          | -4.8%            | 1,601                   |
| Total Education                       | Graduate       | 2,119.0                 | 1,916.0                 | 1,869.0                 | 1,906.0                 | 37.0           | 2.0%             | 1,869                   |
|                                       | Total          | 4,567.0                 | 4,215.0                 | 4,212.0                 | 3,969.0                 | -243.0         | -5.8%            | 4,212                   |

### STATE BE BOLD, Shape the Future

#### **College of Engineering**

#### Census HED Student Credit Hours (SCH) by Department

Summer 2018 through Summer 2021

















#### College of Engineering

Census HED Student Credit Hours (SCH) by Department Summer 2018 through Summer 2021 New Mexico State University - Las Cruces Campus

|                                      |                | Student Credit Ho       | urs (Based on Co        | urse Prefix)            |                         |                |                  |                         |
|--------------------------------------|----------------|-------------------------|-------------------------|-------------------------|-------------------------|----------------|------------------|-------------------------|
| Department                           | SCH Level      | Summer 2018<br>06/06/18 | Summer 2019<br>06/05/19 | Summer 2020<br>06/09/20 | Summer 2021<br>06/09/21 | 1 yr<br>Chan