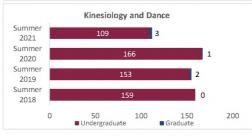

#### College of Agricultural, Consumer and Environmental Sciences

#### Census HED Student Credit Hours (SCH) by Department

Summer 2018 through Summer 2021

#### College of Agricultural, Consumer and Environmental Sciences

Census HED Student Credit Hours (SCH) by Department Summer 2018 through Summer 2021 New Mexico State University - Las Cruces Campus

|                                         |                | Summer 2018 | urs (Based on Co<br>Summer 2019 | Summer 2020 | Summer 2021 | 1 100          | 1 100            | CENSUS 2020 |
|-----------------------------------------|----------------|-------------|---------------------------------|-------------|-------------|----------------|------------------|-------------|
| Department                              | SCH Level      | 06/06/18    | 06/05/19                        | 06/09/20    | 06/09/21    | 1 yr<br>Change | 1 yr<br>% Change | 06/12/20    |
|                                         | Lower Division | 0.0         | 0.0                             | 0.0         | 0.0         | 0.0            | N/A              | 0.          |
| Agricultural, Consumer and              | Upper Division | 0.0         | 0.0                             | 0.0         | 0.0         | 0.0            | N/A              | 0.          |
| Environmental Sciences                  | Graduate       | 13.0        | 23.0                            | 11.0        | 20.0        | 9.0            | 81.8%            | -12.        |
|                                         | Total          | 13.0        | 23.0                            | 11.0        | 20.0        | 9.0            | 81.8%            | -12.        |
|                                         | Lower Division | 30.0        | 0.0                             | 0.0         | 0.0         | 0.0            | N/A              | 0.          |
| Agricultural Economics and Agricultural | Upper Division | 0.0         | 0.0                             | 0.0         | 0.0         | 0.0            | N/A              | 0.          |
| Business                                | Graduate       | 14.0        | 3.0                             | 4.0         | 6.0         | 2.0            | 50.0%            | 1.          |
|                                         | Total          | 44.0        | 3.0                             | 4.0         | 6.0         | 2.0            | 50.0%            | 1.          |
|                                         | Lower Division | 0.0         | 0.0                             | 0.0         | 0.0         | 0.0            | N/A              | 0.          |
| gricultural and Extension Education     | Upper Division | 36.0        | 13.0                            | 15.0        | 18.0        | 3.0            | 20.0%            | 2.          |
| Agricultural and extension Education    | Graduate       | 11.0        | 20.0                            | 25.0        | 24.0        | -1.0           | -4.0%            | 5.          |
|                                         | Total          | 47.0        | 33.0                            | 40.0        | 42.0        | 2.0            | 5.0%             | 7.          |
|                                         | Lower Division | 0.0         | 0.0                             | 0.0         | 0.0         | 0.0            | N/A              | 0.          |
| Valued and Dance Colones                | Upper Division | 0.0         | 4.0                             | 0.0         | 25.0        | 25.0           | N/A              | -4.         |
| Animal and Range Sciences               | Graduate       | 3.0         | 10.0                            | 4.0         | 11.0        | 7.0            | 175.0%           | -6.         |
|                                         | Total          | 3.0         | 14.0                            | 4.0         | 36.0        | 32.0           | 800.0%           | -10.        |
|                                         | Lower Division | 0.0         | 0.0                             | 0.0         | 0.0         | 0.0            | N/A              | 0.          |
| ntomology, Plant Pathology and Weed     | Upper Division | 0.0         | 0.0                             | 0.0         | 3.0         | 3.0            | N/A              | 0.          |
| Science                                 | Graduate       | 2.0         | 1.0                             | 1.0         | 1.0         | 0.0            | 0.0%             | 0.          |
|                                         | Total          | 2.0         | 1.0                             | 1.0         | 4.0         | 3.0            | 300.0%           | 0.          |
|                                         | Lower Division | 69.0        | 0.0                             | 11.0        | 196.0       | 185.0          | 1681.8%          | 11.         |
|                                         | Upper Division | 16.0        | 65.0                            | 150.0       | 279.0       | 129.0          | 86.0%            | 85.         |
| amily and Consumer Sciences             | Graduate       | 77.0        | 92.0                            | 100.0       | 97.0        | -3.0           | -3.0%            | 8.          |
|                                         | Total          | 162.0       | 157.0                           | 261.0       | 572.0       | 311.0          | 119.2%           | 104.        |
|                                         | Lower Division | 0.0         | 0.0                             | 0.0         | 0.0         | 0.0            | N/A              | 0.          |
| er to see tire.                         | Upper Division | 0.0         | 3.0                             | 0.0         | 0.0         | 0.0            | N/A              | -3.         |
| Fish, Wildlife and Conservation Ecology | Graduate       | 9.0         | 1.0                             | 4.0         | 2.0         | -2.0           | -50.0%           | 3.          |
|                                         | Total          | 9.0         | 4.0                             | 4.0         | 2.0         | -2.0           | -50.0%           | 0.          |
|                                         | Lower Division | 0.0         | 0.0                             | 0.0         | 0.0         | 0.0            | N/A              | 0.          |
|                                         | Upper Division | 0.0         | 0.0                             | 0.0         | 0.0         | 0.0            | N/A              | 0.          |
| lonors                                  | Graduate       | 0.0         | 0.0                             | 0.0         | 0.0         | 0.0            | N/A              | 0.          |
|                                         | Total          | 0.0         | 0.0                             | 0.0         | 0.0         | 0.0            | N/A              | 0.          |
|                                         | Lower Division | 0.0         | 24.0                            | 21.0        | 0.0         | -21.0          | -100.0%          | -3.         |
| Hotel, Restaurant and Tourism           | Upper Division | 32.0        | 28.0                            | 29.0        | 20.0        | -9.0           | -31.0%           | 1.          |
| Vlanagement                             | Graduate       | 1.0         | 0.0                             | 0.0         | 1.0         | 1.0            | N/A              | 0.          |
| •                                       | Total          | 33.0        | 52.0                            | 50.0        | 21.0        | -29.0          | -58.0%           | -2.         |
|                                         | Lower Division | 0.0         | 0.0                             | 0.0         | 0.0         | 0.0            | N/A              | 0.          |
|                                         | Upper Division | 1.0         | 9.0                             | 10.0        | 37.0        | 27.0           | 270.0%           | 1.          |
| Plant and Environmental Sciences        | Graduate       | 35.0        | 32.0                            | 2.0         | 5.0         | 3.0            | 150.0%           | -30.        |
|                                         | Total          | 36.0        | 41.0                            | 12.0        | 42.0        | 30.0           | 250.0%           | -29.        |
|                                         | Lower Division | 99.0        | 24.0                            | 32.0        | 196.0       | 164.0          | 512.5%           | 8.          |
| otal Agricultural, Consumer and         | Upper Division | 85.0        | 122.0                           | 204.0       | 382.0       | 178.0          | 87.3%            | 82.         |
| invironmental Sciences                  | Graduate       | 165.0       | 182.0                           | 151.0       | 167.0       | 16.0           | 10.6%            | -31.        |
|                                         | Total          | 349.0       | 328.0                           | 387.0       | 745.0       | 358.0          | 92.5%            | 59.         |