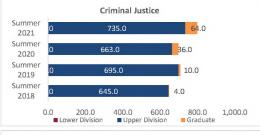

#### College of Arts and Sciences - Totals

#### Census HED Student Credit Hours (SCH) by Department Summer 2018 through Summer 2021

|                         |                | Student Credit Ho       | urs (Based on Co        | urse Prefix)            |                         |                |                  |                         |
|-------------------------|----------------|-------------------------|-------------------------|-------------------------|-------------------------|----------------|------------------|-------------------------|
| Department              | SCH Level      | Summer 2018<br>06/06/18 | Summer 2019<br>01/00/00 | Summer 2020<br>06/09/20 | Summer 2021<br>06/09/21 | 1 yr<br>Change | 1 yr<br>% Change | CENSUS 2020<br>06/12/20 |
|                         | Lower Division | 54.0                    | 159.0                   | 300.0                   | 258.0                   | -42.0          | -14.0%           | 300.0                   |
| Fine Arts               | Upper Division | 66.0                    | 107.0                   | 160.0                   | 107.0                   | -53.0          | -33.1%           | 160.0                   |
| Fille Aits              | Graduate       | 15.0                    | 15.0                    | 15.0                    | 16.0                    | 1.0            | 6.7%             | 15.0                    |
|                         | Total          | 135.0                   | 281.0                   | 475.0                   | 381.0                   | -94.0          | -19.8%           | 475.0                   |
|                         | Lower Division | 608.0                   | 853.0                   | 969.0                   | 869.0                   | -100.0         | -10.3%           | 969.0                   |
| Humanities              | Upper Division | 345.0                   | 447.0                   | 432.0                   | 468.0                   | 36.0           | 8.3%             | 432.0                   |
| Humanities              | Graduate       | 274.0                   | 314.0                   | 294.0                   | 288.0                   | -6.0           | -2.0%            | 294.0                   |
|                         | Total          | 1,227.0                 | 1,614.0                 | 1,695.0                 | 1,625.0                 | -70.0          | -4.1%            | 1,695.0                 |
|                         | Lower Division | 1,948.0                 | 1,694.0                 | 2,445.0                 | 2,346.0                 | -99.0          | -4.0%            | 2,445.0                 |
| Calana                  | Upper Division | 592.0                   | 594.0                   | 592.0                   | 513.0                   | -79.0          | -13.3%           | 592.0                   |
| Sciences                | Graduate       | 55.0                    | 44.0                    | 90.0                    | 39.0                    | -51.0          | -56.7%           | 90.0                    |
| 2 - V                   | Total          | 2,595.0                 | 2,332.0                 | 3,127.0                 | 2,898.0                 | -229.0         | -7.3%            | 3,127.0                 |
|                         | Lower Division | 762.0                   | 867.0                   | 615.0                   | 399.0                   | -216.0         | -35.1%           | 615.0                   |
| Social Sciences         | Upper Division | 1,432.0                 | 1,893.0                 | 2,101.0                 | 2,227.0                 | 126.0          | 6.0%             | 2,101.0                 |
| Social Sciences         | Graduate       | 198.0                   | 174.0                   | 154.0                   | 242.0                   | 88.0           | 57.1%            | 154.0                   |
|                         | Total          | 2,392.0                 | 2,934.0                 | 2,870.0                 | 2,868.0                 | -2.0           | -0.1%            | 2,870.0                 |
|                         | Lower Division | 0.0                     | 0.0                     | 0.0                     | 0.0                     | 0.0            | N/A              | 0.0                     |
| Other                   | Upper Division | 18.0                    | 15.0                    | 6.0                     | 0.0                     | -6.0           | -100.0%          | 6.0                     |
| Other                   | Graduate       | 0.0                     | 0.0                     | 0.0                     | 0.0                     | 0.0            | N/A              | 0.0                     |
|                         | Total          | 18.0                    | 15.0                    | 6.0                     | 0.0                     | -6.0           | -100.0%          | 6.0                     |
|                         | Lower Division | 3,372.0                 | 3,573.0                 | 4,329.0                 | 3,872.0                 | -457.0         | -10.6%           | 4,329.0                 |
| Total Arts and Sciences | Upper Division | 2,453.0                 | 3,056.0                 | 3,291.0                 | 3,315.0                 | 24.0           | 0.7%             | 3,291.0                 |
| Total Arts and Sciences | Graduate       | 542.0                   | 547.0                   | 553.0                   | 585.0                   | 32.0           | 5.8%             | 553.0                   |
|                         | Total          | 6,367.0                 | 7,176.0                 | 8,173.0                 | 7,772.0                 | -401.0         | -4.9%            | 8,173.0                 |