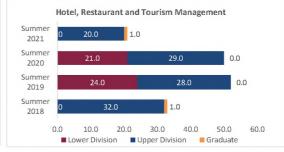

#### College of Agricultural, Consumer and Environmental Sciences

Census HED Student Credit Hours (SCH) by Department Summer 2018 through Summer 2021 New Mexico State University - Las Cruces Campus

|                                         |                | Summer 2018 | urs (Based on Co<br>Summer 2019 | Summer 2020 | Summer 2021 | 1 100          | 1 100            | CENSUS 2020 |
|-----------------------------------------|----------------|-------------|---------------------------------|-------------|-------------|----------------|------------------|-------------|
| Department                              | SCH Level      | 06/06/18    | 06/05/19                        | 06/09/20    | 06/09/21    | 1 yr<br>Change | 1 yr<br>% Change | 06/12/20    |
|                                         | Lower Division | 0.0         | 0.0                             | 0.0         | 0.0         | 0.0            | N/A              | 0.          |
| Agricultural, Consumer and              | Upper Division | 0.0         | 0.0                             | 0.0         | 0.0         | 0.0            | N/A              | 0.          |
| Environmental Sciences                  | Graduate       | 13.0        | 23.0                            | 11.0        | 20.0        | 9.0            | 81.8%            | -12.        |
|                                         | Total          | 13.0        | 23.0                            | 11.0        | 20.0        | 9.0            | 81.8%            | -12.        |
|                                         | Lower Division | 30.0        | 0.0                             | 0.0         | 0.0         | 0.0            | N/A              | 0.          |
| Agricultural Economics and Agricultural | Upper Division | 0.0         | 0.0                             | 0.0         | 0.0         | 0.0            | N/A              | 0.          |
| Business                                | Graduate       | 14.0        | 3.0                             | 4.0         | 6.0         | 2.0            | 50.0%            | 1.          |
|                                         | Total          | 44.0        | 3.0                             | 4.0         | 6.0         | 2.0            | 50.0%            | 1.          |
|                                         | Lower Division | 0.0         | 0.0                             | 0.0         | 0.0         | 0.0            | N/A              | 0.          |
| gricultural and Extension Education     | Upper Division | 36.0        | 13.0                            | 15.0        | 18.0        | 3.0            | 20.0%            | 2.          |
| Agricultural and extension Education    | Graduate       | 11.0        | 20.0                            | 25.0        | 24.0        | -1.0           | -4.0%            | 5.          |
|                                         | Total          | 47.0        | 33.0                            | 40.0        | 42.0        | 2.0            | 5.0%             | 7.          |
|                                         | Lower Division | 0.0         | 0.0                             | 0.0         | 0.0         | 0.0            | N/A              | 0.          |
| Valued and Dance Colones                | Upper Division | 0.0         | 4.0                             | 0.0         | 25.0        | 25.0           | N/A              | -4.         |
| Animal and Range Sciences               | Graduate       | 3.0         | 10.0                            | 4.0         | 11.0        | 7.0            | 175.0%           | -6.         |
|                                         | Total          | 3.0         | 14.0                            | 4.0         | 36.0        | 32.0           | 800.0%           | -10.        |
|                                         | Lower Division | 0.0         | 0.0                             | 0.0         | 0.0         | 0.0            | N/A              | 0.          |
| ntomology, Plant Pathology and Weed     | Upper Division | 0.0         | 0.0                             | 0.0         | 3.0         | 3.0            | N/A              | 0.          |
| Science                                 | Graduate       | 2.0         | 1.0                             | 1.0         | 1.0         | 0.0            | 0.0%             | 0.          |
|                                         | Total          | 2.0         | 1.0                             | 1.0         | 4.0         | 3.0            | 300.0%           | 0.          |
|                                         | Lower Division | 69.0        | 0.0                             | 11.0        | 196.0       | 185.0          | 1681.8%          | 11.         |
|                                         | Upper Division | 16.0        | 65.0                            | 150.0       | 279.0       | 129.0          | 86.0%            | 85.         |
| amily and Consumer Sciences             | Graduate       | 77.0        | 92.0                            | 100.0       | 97.0        | -3.0           | -3.0%            | 8.          |
|                                         | Total          | 162.0       | 157.0                           | 261.0       | 572.0       | 311.0          | 119.2%           | 104.        |
|                                         | Lower Division | 0.0         | 0.0                             | 0.0         | 0.0         | 0.0            | N/A              | 0.          |
| er to see tire.                         | Upper Division | 0.0         | 3.0                             | 0.0         | 0.0         | 0.0            | N/A              | -3.         |
| Fish, Wildlife and Conservation Ecology | Graduate       | 9.0         | 1.0                             | 4.0         | 2.0         | -2.0           | -50.0%           | 3.          |
|                                         | Total          | 9.0         | 4.0                             | 4.0         | 2.0         | -2.0           | -50.0%           | 0.          |
|                                         | Lower Division | 0.0         | 0.0                             | 0.0         | 0.0         | 0.0            | N/A              | 0.          |
|                                         | Upper Division | 0.0         | 0.0                             | 0.0         | 0.0         | 0.0            | N/A              | 0.          |
| lonors                                  | Graduate       | 0.0         | 0.0                             | 0.0         | 0.0         | 0.0            | N/A              | 0.          |
|                                         | Total          | 0.0         | 0.0                             | 0.0         | 0.0         | 0.0            | N/A              | 0.          |
|                                         | Lower Division | 0.0         | 24.0                            | 21.0        | 0.0         | -21.0          | -100.0%          | -3.         |
| Hotel, Restaurant and Tourism           | Upper Division | 32.0        | 28.0                            | 29.0        | 20.0        | -9.0           | -31.0%           | 1.          |
| Vlanagement                             | Graduate       | 1.0         | 0.0                             | 0.0         | 1.0         | 1.0            | N/A              | 0.          |
| •                                       | Total          | 33.0        | 52.0                            | 50.0        | 21.0        | -29.0          | -58.0%           | -2.         |
|                                         | Lower Division | 0.0         | 0.0                             | 0.0         | 0.0         | 0.0            | N/A              | 0.          |
|                                         | Upper Division | 1.0         | 9.0                             | 10.0        | 37.0        | 27.0           | 270.0%           | 1.          |
| Plant and Environmental Sciences        | Graduate       | 35.0        | 32.0                            | 2.0         | 5.0         | 3.0            | 150.0%           | -30.        |
|                                         | Total          | 36.0        | 41.0                            | 12.0        | 42.0        | 30.0           | 250.0%           | -29.        |
|                                         | Lower Division | 99.0        | 24.0                            | 32.0        | 196.0       | 164.0          | 512.5%           | 8.          |
| otal Agricultural, Consumer and         | Upper Division | 85.0        | 122.0                           | 204.0       | 382.0       | 178.0          | 87.3%            | 82.         |
| invironmental Sciences                  | Graduate       | 165.0       | 182.0                           | 151.0       | 167.0       | 16.0           | 10.6%            | -31.        |
|                                         | Total          | 349.0       | 328.0                           | 387.0       | 745.0       | 358.0          | 92.5%            | 59.         |