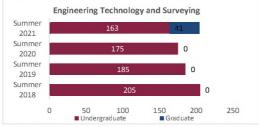

|                                       | Undergraduate | 331                     | 342                     | 393                     | 305                     | -88            | -22.4%           | 393                     |  |  |
| Total Education                       | Graduate      | 380                     | 356                     | 381                     | 372                     | -9             | -2.4%            | 381                     |  |  |
|                                       | Total         | 711                     | 698                     | 774                     | 677                     | -97            | -12.5%           | 774                     |  |  |



#### College of Engineering

#### Census Headcount by Department Summer 2018 through Summer 2021



















#### College of Engineering

#### Census Headcount by Department Summer 2018 through Summer 2021

New Mexico State University - Las Cruces Campus

|                                      |               | Stu                     | dent Headcount          |                         | C. TELLY                |                |                  |                         |
|--------------------------------------|---------------|-------------------------|-------------------------|-------------------------|-------------------------|----------------|------------------|-------------------------|
| Department                           | HC Level      | Summer 2018<br>06/06/18 | Summer 2019<br>06/05/19 | Summer 2020<br>06/09/20 | Summer 2021<br>06/09/21 | 1 yr<br>Change | 1 yr<br>% Change |