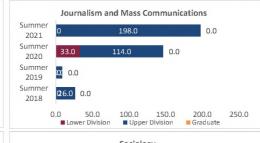

#### Census HED Student Credit Hours (SCH) by Department Summer 2018 through Summer 2021

|                         |                | Student Credit Ho       | urs (Based on Co        | urse Prefix)            |                         |                |                  |                         |
|-------------------------|----------------|-------------------------|-------------------------|-------------------------|-------------------------|----------------|------------------|-------------------------|
| Department              | SCH Level      | Summer 2018<br>06/06/18 | Summer 2019<br>01/00/00 | Summer 2020<br>06/09/20 | Summer 2021<br>06/09/21 | 1 yr<br>Change | 1 yr<br>% Change | CENSUS 2020<br>06/12/20 |
|                         | Lower Division | 54.0                    | 159.0                   | 300.0                   | 258.0                   | -42.0          | -14.0%           | 300.0                   |
| Fine Arts               | Upper Division | 66.0                    | 107.0                   | 160.0                   | 107.0                   | -53.0          | -33.1%           | 160.0                   |
| Fille Aits              | Graduate       | 15.0                    | 15.0                    | 15.0                    | 16.0                    | 1.0            | 6.7%             | 15.0                    |
|                         | Total          | 135.0                   | 281.0                   | 475.0                   | 381.0                   | -94.0          | -19.8%           | 475.0                   |
|                         | Lower Division | 608.0                   | 853.0                   | 969.0                   | 869.0                   | -100.0         | -10.3%           | 969.0                   |
| Humanities              | Upper Division | 345.0                   | 447.0                   | 432.0                   | 468.0                   | 36.0           | 8.3%             | 432.0                   |
| Humanities              | Graduate       | 274.0                   | 314.0                   | 294.0                   | 288.0                   | -6.0           | -2.0%            | 294.0                   |
|                         | Total          | 1,227.0                 | 1,614.0                 | 1,695.0                 | 1,625.0                 | -70.0          | -4.1%            | 1,695.0                 |
|                         | Lower Division | 1,948.0                 | 1,694.0                 | 2,445.0                 | 2,346.0                 | -99.0          | -4.0%            | 2,445.0                 |
| Calana                  | Upper Division | 592.0                   | 594.0                   | 592.0                   | 513.0                   | -79.0          | -13.3%           | 592.0                   |
| Sciences                | Graduate       | 55.0                    | 44.0                    | 90.0                    | 39.0                    | -51.0          | -56.7%           | 90.0                    |
| 2 - V                   | Total          | 2,595.0                 | 2,332.0                 | 3,127.0                 | 2,898.0                 | -229.0         | -7.3%            | 3,127.0                 |
|                         | Lower Division | 762.0                   | 867.0                   | 615.0                   | 399.0                   | -216.0         | -35.1%           | 615.0                   |
| Social Sciences         | Upper Division | 1,432.0                 | 1,893.0                 | 2,101.0                 | 2,227.0                 | 126.0          | 6.0%             | 2,101.0                 |
| Social Sciences         | Graduate       | 198.0                   | 174.0                   | 154.0                   | 242.0                   | 88.0           | 57.1%            | 154.0                   |
|                         | Total          | 2,392.0                 | 2,934.0                 | 2,870.0                 | 2,868.0                 | -2.0           | -0.1%            | 2,870.0                 |
|                         | Lower Division | 0.0                     | 0.0                     | 0.0                     | 0.0                     | 0.0            | N/A              | 0.0                     |
| Other                   | Upper Division | 18.0                    | 15.0                    | 6.0                     | 0.0                     | -6.0           | -100.0%          | 6.0                     |
| Other                   | Graduate       | 0.0                     | 0.0                     | 0.0                     | 0.0                     | 0.0            | N/A              | 0.0                     |
|                         | Total          | 18.0                    | 15.0                    | 6.0                     | 0.0                     | -6.0           | -100.0%          | 6.0                     |
|                         | Lower Division | 3,372.0                 | 3,573.0                 | 4,329.0                 | 3,872.0                 | -457.0         | -10.6%           | 4,329.0                 |
| Total Arts and Sciences | Upper Division | 2,453.0                 | 3,056.0                 | 3,291.0                 | 3,315.0                 | 24.0           | 0.7%             | 3,291.0                 |
| Total Arts and Sciences | Graduate       | 542.0                   | 547.0                   | 553.0                   | 585.0                   | 32.0           | 5.8%             | 553.0                   |
|                         | Total          | 6,367.0                 | 7,176.0                 | 8,173.0                 | 7,772.0                 | -401.0         | -4.9%            | 8,173.0                 |