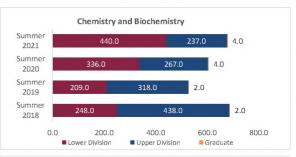

#### College of Arts and Sciences - Totals

#### Census HED Student Credit Hours (SCH) by Department Summer 2018 through Summer 2021

|                         |                | Student Credit Ho       | urs (Based on Co        | urse Prefix)            |                         |                |                  |                         |
|-------------------------|----------------|-------------------------|-------------------------|-------------------------|-------------------------|----------------|------------------|-------------------------|
| Department              | SCH Level      | Summer 2018<br>06/06/18 | Summer 2019<br>01/00/00 | Summer 2020<br>06/09/20 | Summer 2021<br>06/09/21 | 1 yr<br>Change | 1 yr<br>% Change | CENSUS 2020<br>06/12/20 |
|                         | Lower Division | 54.0                    | 159.0                   | 300.0                   | 258.0                   | -42.0          | -14.0%           | 300.0                   |
| Fine Arts               | Upper Division | 66.0                    | 107.0                   | 160.0                   | 107.0                   | -53.0          | -33.1%           | 160.0                   |
| Fille Aits              | Graduate       | 15.0                    | 15.0                    | 15.0                    | 16.0                    | 1.0            | 6.7%             | 15.0                    |
|                         | Total          | 135.0                   | 281.0                   | 475.0                   | 381.0                   | -94.0          | -19.8%           | 475.0                   |
|                         | Lower Division | 608.0                   | 853.0                   | 969.0                   | 869.0                   | -100.0         | -10.3%           | 969.0                   |
| Humanities              | Upper Division | 345.0                   | 447.0                   | 432.0                   | 468.0                   | 36.0           | 8.3%             | 432.0                   |
| Humanities              | Graduate       | 274.0                   | 314.0                   | 294.0                   | 288.0                   | -6.0           | -2.0%            | 294.0                   |
|                         | Total          | 1,227.0                 | 1,614.0                 | 1,695.0                 | 1,625.0                 | -70.0          | -4.1%            | 1,695.0                 |
|                         | Lower Division | 1,948.0                 | 1,694.0                 | 2,445.0                 | 2,346.0                 | -99.0          | -4.0%            | 2,445.0                 |
| Calana                  | Upper Division | 592.0                   | 594.0                   | 592.0                   | 513.0                   | -79.0          | -13.3%           | 592.0                   |
| Sciences                | Graduate       | 55.0                    | 44.0                    | 90.0                    | 39.0                    | -51.0          | -56.7%           | 90.0                    |
| 2 - V                   | Total          | 2,595.0                 | 2,332.0                 | 3,127.0                 | 2,898.0                 | -229.0         | -7.3%            | 3,127.0                 |
|                         | Lower Division | 762.0                   | 867.0                   | 615.0                   | 399.0                   | -216.0         | -35.1%           | 615.0                   |
| Social Sciences         | Upper Division | 1,432.0                 | 1,893.0                 | 2,101.0                 | 2,227.0                 | 126.0          | 6.0%             | 2,101.0                 |
| Social Sciences         | Graduate       | 198.0                   | 174.0                   | 154.0                   | 242.0                   | 88.0           | 57.1%            | 154.0                   |
|                         | Total          | 2,392.0                 | 2,934.0                 | 2,870.0                 | 2,868.0                 | -2.0           | -0.1%            | 2,870.0                 |
|                         | Lower Division | 0.0                     | 0.0                     | 0.0                     | 0.0                     | 0.0            | N/A              | 0.0                     |
| Other                   | Upper Division | 18.0                    | 15.0                    | 6.0                     | 0.0                     | -6.0           | -100.0%          | 6.0                     |
| Other                   | Graduate       | 0.0                     | 0.0                     | 0.0                     | 0.0                     | 0.0            | N/A              | 0.0                     |
|                         | Total          | 18.0                    | 15.0                    | 6.0                     | 0.0                     | -6.0           | -100.0%          | 6.0                     |
|                         | Lower Division | 3,372.0                 | 3,573.0                 | 4,329.0                 | 3,872.0                 | -457.0         | -10.6%           | 4,329.0                 |
| Total Arts and Sciences | Upper Division | 2,453.0                 | 3,056.0                 | 3,291.0                 | 3,315.0                 | 24.0           | 0.7%             | 3,291.0                 |
| Total Arts and Sciences | Graduate       | 542.0                   | 547.0                   | 553.0                   | 585.0                   | 32.0           | 5.8%             | 553.0                   |
|                         | Total          | 6,367.0                 | 7,176.0                 | 8,173.0                 | 7,772.0                 | -401.0         | -4.9%            | 8,173.0                 |