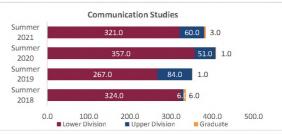

#### Census HED Student Credit Hours (SCH) by Department Summer 2018 through Summer 2021

|                         |                | Student Credit Ho       | urs (Based on Co        | urse Prefix)            |                         |                |                  |                         |
|-------------------------|----------------|-------------------------|-------------------------|-------------------------|-------------------------|----------------|------------------|-------------------------|
| Department              | SCH Level      | Summer 2018<br>06/06/18 | Summer 2019<br>01/00/00 | Summer 2020<br>06/09/20 | Summer 2021<br>06/09/21 | 1 yr<br>Change | 1 yr<br>% Change | CENSUS 2020<br>06/12/20 |
|                         | Lower Division | 54.0                    | 159.0                   | 300.0                   | 258.0                   | -42.0          | -14.0%           | 300.0                   |
| Fine Arts               | Upper Division | 66.0                    | 107.0                   | 160.0                   | 107.0                   | -53.0          | -33.1%           | 160.0                   |
| Fille Aits              | Graduate       | 15.0                    | 15.0                    | 15.0                    | 16.0                    | 1.0            | 6.7%             | 15.0                    |
|                         | Total          | 135.0                   | 281.0                   | 475.0                   | 381.0                   | -94.0          | -19.8%           | 475.0                   |
|                         | Lower Division | 608.0                   | 853.0                   | 969.0                   | 869.0                   | -100.0         | -10.3%           | 969.0                   |
| Humanities              | Upper Division | 345.0                   | 447.0                   | 432.0                   | 468.0                   | 36.0           | 8.3%             | 432.0                   |
| Humanities              | Graduate       | 274.0                   | 314.0                   | 294.0                   | 288.0                   | -6.0           | -2.0%            | 294.0                   |
|                         | Total          | 1,227.0                 | 1,614.0                 | 1,695.0                 | 1,625.0                 | -70.0          | -4.1%            | 1,695.0                 |
|                         | Lower Division | 1,948.0                 | 1,694.0                 | 2,445.0                 | 2,346.0                 | -99.0          | -4.0%            | 2,445.0                 |
| Calana                  | Upper Division | 592.0                   | 594.0                   | 592.0                   | 513.0                   | -79.0          | -13.3%           | 592.0                   |
| Sciences                | Graduate       | 55.0                    | 44.0                    | 90.0                    | 39.0                    | -51.0          | -56.7%           | 90.0                    |
| 2 - V                   | Total          | 2,595.0                 | 2,332.0                 | 3,127.0                 | 2,898.0                 | -229.0         | -7.3%            | 3,127.0                 |
|                         | Lower Division | 762.0                   | 867.0                   | 615.0                   | 399.0                   | -216.0         | -35.1%           | 615.0                   |
| Social Sciences         | Upper Division | 1,432.0                 | 1,893.0                 | 2,101.0                 | 2,227.0                 | 126.0          | 6.0%             | 2,101.0                 |
| Social Sciences         | Graduate       | 198.0                   | 174.0                   | 154.0                   | 242.0                   | 88.0           | 57.1%            | 154.0                   |
|                         | Total          | 2,392.0                 | 2,934.0                 | 2,870.0                 | 2,868.0                 | -2.0           | -0.1%            | 2,870.0                 |
|                         | Lower Division | 0.0                     | 0.0                     | 0.0                     | 0.0                     | 0.0            | N/A              | 0.0                     |
| Other                   | Upper Division | 18.0                    | 15.0                    | 6.0                     | 0.0                     | -6.0           | -100.0%          | 6.0                     |
| Other                   | Graduate       | 0.0                     | 0.0                     | 0.0                     | 0.0                     | 0.0            | N/A              | 0.0                     |
|                         | Total          | 18.0                    | 15.0                    | 6.0                     | 0.0                     | -6.0           | -100.0%          | 6.0                     |
|                         | Lower Division | 3,372.0                 | 3,573.0                 | 4,329.0                 | 3,872.0                 | -457.0         | -10.6%           | 4,329.0                 |
| Total Arts and Sciences | Upper Division | 2,453.0                 | 3,056.0                 | 3,291.0                 | 3,315.0                 | 24.0           | 0.7%             | 3,291.0                 |
| Total Arts and Sciences | Graduate       | 542.0                   | 547.0                   | 553.0                   | 585.0                   | 32.0           | 5.8%             | 553.0                   |
|                         | Total          | 6,367.0                 | 7,176.0                 | 8,173.0                 | 7,772.0                 | -401.0         | -4.9%            | 8,173.0                 |