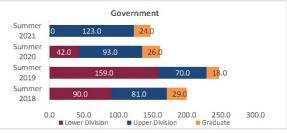

#### College of Arts and Sciences - Totals

#### Census HED Student Credit Hours (SCH) by Department Summer 2018 through Summer 2021

|                         |                | Student Credit Ho       | urs (Based on Co        | urse Prefix)            |                         |                |                  |                         |
|-------------------------|----------------|-------------------------|-------------------------|-------------------------|-------------------------|----------------|------------------|-------------------------|
| Department              | SCH Level      | Summer 2018<br>06/06/18 | Summer 2019<br>01/00/00 | Summer 2020<br>06/09/20 | Summer 2021<br>06/09/21 | 1 yr<br>Change | 1 yr<br>% Change | CENSUS 2020<br>06/12/20 |
|                         | Lower Division | 54.0                    | 159.0                   | 300.0                   | 258.0                   | -42.0          | -14.0%           | 300.0                   |
| Fine Arts               | Upper Division | 66.0                    | 107.0                   | 160.0                   | 107.0                   | -53.0          | -33.1%           | 160.0                   |
| Fille Aits              | Graduate       | 15.0                    | 15.0                    | 15.0                    | 16.0                    | 1.0            | 6.7%             | 15.0                    |
|                         | Total          | 135.0                   | 281.0                   | 475.0                   | 381.0                   | -94.0          | -19.8%           | 475.0                   |
|                         | Lower Division | 608.0                   | 853.0                   | 969.0                   | 869.0                   | -100.0         | -10.3%           | 969.0                   |
| Humanities              | Upper Division | 345.0                   | 447.0                   | 432.0                   | 468.0                   | 36.0           | 8.3%             | 432.0                   |
| Humanities              | Graduate       | 274.0                   | 314.0                   | 294.0                   | 288.0                   | -6.0           | -2.0%            | 294.0                   |
|                         | Total          | 1,227.0                 | 1,614.0                 | 1,695.0                 | 1,625.0                 | -70.0          | -4.1%            | 1,695.0                 |
|                         | Lower Division | 1,948.0                 | 1,694.0                 | 2,445.0                 | 2,346.0                 | -99.0          | -4.0%            | 2,445.0                 |
| Calana                  | Upper Division | 592.0                   | 594.0                   | 592.0                   | 513.0                   | -79.0          | -13.3%           | 592.0                   |
| Sciences                | Graduate       | 55.0                    | 44.0                    | 90.0                    | 39.0                    | -51.0          | -56.7%           | 90.0                    |
| 2 - V                   | Total          | 2,595.0                 | 2,332.0                 | 3,127.0                 | 2,898.0                 | -229.0         | -7.3%            | 3,127.0                 |
|                         | Lower Division | 762.0                   | 867.0                   | 615.0                   | 399.0                   | -216.0         | -35.1%           | 615.0                   |
| Social Sciences         | Upper Division | 1,432.0                 | 1,893.0                 | 2,101.0                 | 2,227.0                 | 126.0          | 6.0%             | 2,101.0                 |
| Social Sciences         | Graduate       | 198.0                   | 174.0                   | 154.0                   | 242.0                   | 88.0           | 57.1%            | 154.0                   |
|                         | Total          | 2,392.0                 | 2,934.0                 | 2,870.0                 | 2,868.0                 | -2.0           | -0.1%            | 2,870.0                 |
|                         | Lower Division | 0.0                     | 0.0                     | 0.0                     | 0.0                     | 0.0            | N/A              | 0.0                     |
| Other                   | Upper Division | 18.0                    | 15.0                    | 6.0                     | 0.0                     | -6.0           | -100.0%          | 6.0                     |
| Other                   | Graduate       | 0.0                     | 0.0                     | 0.0                     | 0.0                     | 0.0            | N/A              | 0.0                     |
|                         | Total          | 18.0                    | 15.0                    | 6.0                     | 0.0                     | -6.0           | -100.0%          | 6.0                     |
|                         | Lower Division | 3,372.0                 | 3,573.0                 | 4,329.0                 | 3,872.0                 | -457.0         | -10.6%           | 4,329.0                 |
| Total Arts and Sciences | Upper Division | 2,453.0                 | 3,056.0                 | 3,291.0                 | 3,315.0                 | 24.0           | 0.7%             | 3,291.0                 |
| Total Arts and Sciences | Graduate       | 542.0                   | 547.0                   | 553.0                   | 585.0                   | 32.0           | 5.8%             | 553.0                   |
|                         | Total          | 6,367.0                 | 7,176.0                 | 8,173.0                 | 7,772.0                 | -401.0         | -4.9%            | 8,173.0                 |