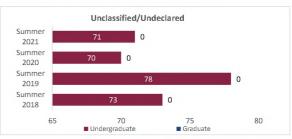

#### College of Arts and Sciences - Totals

#### Census HED Student Credit Hours (SCH) by Department Summer 2018 through Summer 2021

|                         |                | Student Credit Ho       | urs (Based on Co        | urse Prefix)            |                         |                |                  |                         |
|-------------------------|----------------|-------------------------|-------------------------|-------------------------|-------------------------|----------------|------------------|-------------------------|
| Department              | SCH Level      | Summer 2018<br>06/06/18 | Summer 2019<br>01/00/00 | Summer 2020<br>06/09/20 | Summer 2021<br>06/09/21 | 1 yr<br>Change | 1 yr<br>% Change | CENSUS 2020<br>06/12/20 |
|                         | Lower Division | 54.0                    | 159.0                   | 300.0                   | 258.0                   | -42.0          | -14.0%           | 300.0                   |
| Fine Arts               | Upper Division | 66.0                    | 107.0                   | 160.0                   | 107.0                   | -53.0          | -33.1%           | 160.0                   |
| Fille Aits              | Graduate       | 15.0                    | 15.0                    | 15.0                    | 16.0                    | 1.0            | 6.7%             | 15.0                    |
|                         | Total          | 135.0                   | 281.0                   | 475.0                   | 381.0                   | -94.0          | -19.8%           | 475.0                   |
|                         | Lower Division | 608.0                   | 853.0                   | 969.0                   | 869.0                   | -100.0         | -10.3%           | 969.0                   |
| Humanities              | Upper Division | 345.0                   | 447.0                   | 432.0                   | 468.0                   | 36.0           | 8.3%             | 432.0                   |
| Humanities              | Graduate       | 274.0                   | 314.0                   | 294.0                   | 288.0                   | -6.0           | -2.0%            | 294.0                   |
|                         | Total          | 1,227.0                 | 1,614.0                 | 1,695.0                 | 1,625.0                 | -70.0          | -4.1%            | 1,695.0                 |
|                         | Lower Division | 1,948.0                 | 1,694.0                 | 2,445.0                 | 2,346.0                 | -99.0          | -4.0%            | 2,445.0                 |
| Calana                  | Upper Division | 592.0                   | 594.0                   | 592.0                   | 513.0                   | -79.0          | -13.3%           | 592.0                   |
| Sciences                | Graduate       | 55.0                    | 44.0                    | 90.0                    | 39.0                    | -51.0          | -56.7%           | 90.0                    |
| 2 - V                   | Total          | 2,595.0                 | 2,332.0                 | 3,127.0                 | 2,898.0                 | -229.0         | -7.3%            | 3,127.0                 |
|                         | Lower Division | 762.0                   | 867.0                   | 615.0                   | 399.0                   | -216.0         | -35.1%           | 615.0                   |
| Social Sciences         | Upper Division | 1,432.0                 | 1,893.0                 | 2,101.0                 | 2,227.0                 | 126.0          | 6.0%             | 2,101.0                 |
| Social Sciences         | Graduate       | 198.0                   | 174.0                   | 154.0                   | 242.0                   | 88.0           | 57.1%            | 154.0                   |
|                         | Total          | 2,392.0                 | 2,934.0                 | 2,870.0                 | 2,868.0                 | -2.0           | -0.1%            | 2,870.0                 |
|                         | Lower Division | 0.0                     | 0.0                     | 0.0                     | 0.0                     | 0.0            | N/A              | 0.0                     |
| Other                   | Upper Division | 18.0                    | 15.0                    | 6.0                     | 0.0                     | -6.0           | -100.0%          | 6.0                     |
| Other                   | Graduate       | 0.0                     | 0.0                     | 0.0                     | 0.0                     | 0.0            | N/A              | 0.0                     |
|                         | Total          | 18.0                    | 15.0                    | 6.0                     | 0.0                     | -6.0           | -100.0%          | 6.0                     |
|                         | Lower Division | 3,372.0                 | 3,573.0                 | 4,329.0                 | 3,872.0                 | -457.0         | -10.6%           | 4,329.0                 |
| Total Arts and Sciences | Upper Division | 2,453.0                 | 3,056.0                 | 3,291.0                 | 3,315.0                 | 24.0           | 0.7%             | 3,291.0                 |
| Total Arts and Sciences | Graduate       | 542.0                   | 547.0                   | 553.0                   | 585.0                   | 32.0           | 5.8%             | 553.0                   |
|                         | Total          | 6,367.0                 | 7,176.0                 | 8,173.0                 | 7,772.0                 | -401.0         | -4.9%            | 8,173.0                 |