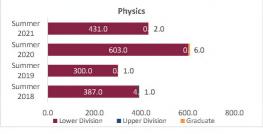

#### Census HED Student Credit Hours (SCH) by Department Summer 2018 through Summer 2021

|                         |                | Student Credit Ho       | urs (Based on Co        | urse Prefix)            |                         |                |                  |                         |
|-------------------------|----------------|-------------------------|-------------------------|-------------------------|-------------------------|----------------|------------------|-------------------------|
| Department              | SCH Level      | Summer 2018<br>06/06/18 | Summer 2019<br>01/00/00 | Summer 2020<br>06/09/20 | Summer 2021<br>06/09/21 | 1 yr<br>Change | 1 yr<br>% Change | CENSUS 2020<br>06/12/20 |
|                         | Lower Division | 54.0                    | 159.0                   | 300.0                   | 258.0                   | -42.0          | -14.0%           | 300.0                   |
| Fine Arts               | Upper Division | 66.0                    | 107.0                   | 160.0                   | 107.0                   | -53.0          | -33.1%           | 160.0                   |
| Fille Aits              | Graduate       | 15.0                    | 15.0                    | 15.0                    | 16.0                    | 1.0            | 6.7%             | 15.0                    |
|                         | Total          | 135.0                   | 281.0                   | 475.0                   | 381.0                   | -94.0          | -19.8%           | 475.0                   |
|                         | Lower Division | 608.0                   | 853.0                   | 969.0                   | 869.0                   | -100.0         | -10.3%           | 969.0                   |
| Humanities              | Upper Division | 345.0                   | 447.0                   | 432.0                   | 468.0                   | 36.0           | 8.3%             | 432.0                   |
| Humanities              | Graduate       | 274.0                   | 314.0                   | 294.0                   | 288.0                   | -6.0           | -2.0%            | 294.0                   |
|                         | Total          | 1,227.0                 | 1,614.0                 | 1,695.0                 | 1,625.0                 | -70.0          | -4.1%            | 1,695.0                 |
|                         | Lower Division | 1,948.0                 | 1,694.0                 | 2,445.0                 | 2,346.0                 | -99.0          | -4.0%            | 2,445.0                 |
| Calana                  | Upper Division | 592.0                   | 594.0                   | 592.0                   | 513.0                   | -79.0          | -13.3%           | 592.0                   |
| Sciences                | Graduate       | 55.0                    | 44.0                    | 90.0                    | 39.0                    | -51.0          | -56.7%           | 90.0                    |
| 2 - V                   | Total          | 2,595.0                 | 2,332.0                 | 3,127.0                 | 2,898.0                 | -229.0         | -7.3%            | 3,127.0                 |
|                         | Lower Division | 762.0                   | 867.0                   | 615.0                   | 399.0                   | -216.0         | -35.1%           | 615.0                   |
| Social Sciences         | Upper Division | 1,432.0                 | 1,893.0                 | 2,101.0                 | 2,227.0                 | 126.0          | 6.0%             | 2,101.0                 |
| Social Sciences         | Graduate       | 198.0                   | 174.0                   | 154.0                   | 242.0                   | 88.0           | 57.1%            | 154.0                   |
|                         | Total          | 2,392.0                 | 2,934.0                 | 2,870.0                 | 2,868.0                 | -2.0           | -0.1%            | 2,870.0                 |
|                         | Lower Division | 0.0                     | 0.0                     | 0.0                     | 0.0                     | 0.0            | N/A              | 0.0                     |
| Other                   | Upper Division | 18.0                    | 15.0                    | 6.0                     | 0.0                     | -6.0           | -100.0%          | 6.0                     |
| Other                   | Graduate       | 0.0                     | 0.0                     | 0.0                     | 0.0                     | 0.0            | N/A              | 0.0                     |
|                         | Total          | 18.0                    | 15.0                    | 6.0                     | 0.0                     | -6.0           | -100.0%          | 6.0                     |
|                         | Lower Division | 3,372.0                 | 3,573.0                 | 4,329.0                 | 3,872.0                 | -457.0         | -10.6%           | 4,329.0                 |
| Total Arts and Sciences | Upper Division | 2,453.0                 | 3,056.0                 | 3,291.0                 | 3,315.0                 | 24.0           | 0.7%             | 3,291.0                 |
| Total Arts and Sciences | Graduate       | 542.0                   | 547.0                   | 553.0                   | 585.0                   | 32.0           | 5.8%             | 553.0                   |
|                         | Total          | 6,367.0                 | 7,176.0                 | 8,173.0                 | 7,772.0                 | -401.0         | -4.9%            | 8,173.0                 |