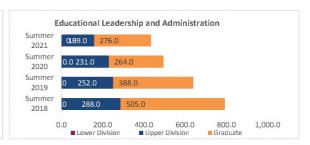

#### College of Agricultural, Consumer and Environmental Sciences

#### Census HED Student Credit Hours (SCH) by Department

Summer 2018 through Summer 2021

#### College of Agricultural, Consumer and Environmental Sciences

Census HED Student Credit Hours (SCH) by Department Summer 2018 through Summer 2021 New Mexico State University - Las Cruces Campus

|                                         |                | Summer 2018 | urs (Based on Co<br>Summer 2019 | Summer 2020 | Summer 2021 | 1 100          | 1 100            | CENSUS 2020 |
|-----------------------------------------|----------------|-------------|---------------------------------|-------------|-------------|----------------|------------------|-------------|
| Department                              | SCH Level      | 06/06/18    | 06/05/19                        | 06/09/20    | 06/09/21    | 1 yr<br>Change | 1 yr<br>% Change | 06/12/20    |
|                                         | Lower Division | 0.0         | 0.0                             | 0.0         | 0.0         | 0.0            | N/A              | 0.          |
| Agricultural, Consumer and              | Upper Division | 0.0         | 0.0                             | 0.0         | 0.0         | 0.0            | N/A              | 0.          |
| Environmental Sciences                  | Graduate       | 13.0        | 23.0                            | 11.0        | 20.0        | 9.0            | 81.8%            | -12.        |
|                                         | Total          | 13.0        | 23.0                            | 11.0        | 20.0        | 9.0            | 81.8%            | -12.        |
|                                         | Lower Division | 30.0        | 0.0                             | 0.0         | 0.0         | 0.0            | N/A              | 0.          |
| Agricultural Economics and Agricultural | Upper Division | 0.0         | 0.0                             | 0.0         | 0.0         | 0.0            | N/A              | 0.          |
| Business                                | Graduate       | 14.0        | 3.0                             | 4.0         | 6.0         | 2.0            | 50.0%            | 1.          |
|                                         | Total          | 44.0        | 3.0                             | 4.0         | 6.0         | 2.0            | 50.0%            | 1.          |
|                                         | Lower Division | 0.0         | 0.0                             | 0.0         | 0.0         | 0.0            | N/A              | 0.          |
| gricultural and Extension Education     | Upper Division | 36.0        | 13.0                            | 15.0        | 18.0        | 3.0            | 20.0%            | 2.          |
| Agricultural and extension Education    | Graduate       | 11.0        | 20.0                            | 25.0        | 24.0        | -1.0           | -4.0%            | 5.          |
|                                         | Total          | 47.0        | 33.0                            | 40.0        | 42.0        | 2.0            | 5.0%             | 7.          |
|                                         | Lower Division | 0.0         | 0.0                             | 0.0         | 0.0         | 0.0            | N/A              | 0.          |
| Valued and Dance Colones                | Upper Division | 0.0         | 4.0                             | 0.0         | 25.0        | 25.0           | N/A              | -4.         |
| Animal and Range Sciences               | Graduate       | 3.0         | 10.0                            | 4.0         | 11.0        | 7.0            | 175.0%           | -6.         |
|                                         | Total          | 3.0         | 14.0                            | 4.0         | 36.0        | 32.0           | 800.0%           | -10.        |
|                                         | Lower Division | 0.0         | 0.0                             | 0.0         | 0.0         | 0.0            | N/A              | 0.          |
| ntomology, Plant Pathology and Weed     | Upper Division | 0.0         | 0.0                             | 0.0         | 3.0         | 3.0            | N/A              | 0.          |
| Science                                 | Graduate       | 2.0         | 1.0                             | 1.0         | 1.0         | 0.0            | 0.0%             | 0.          |
|                                         | Total          | 2.0         | 1.0                             | 1.0         | 4.0         | 3.0            | 300.0%           | 0.          |
|                                         | Lower Division | 69.0        | 0.0                             | 11.0        | 196.0       | 185.0          | 1681.8%          | 11.         |
|                                         | Upper Division | 16.0        | 65.0                            | 150.0       | 279.0       | 129.0          | 86.0%            | 85.         |
| amily and Consumer Sciences             | Graduate       | 77.0        | 92.0                            | 100.0       | 97.0        | -3.0           | -3.0%            | 8.          |
|                                         | Total          | 162.0       | 157.0                           | 261.0       | 572.0       | 311.0          | 119.2%           | 104.        |
|                                         | Lower Division | 0.0         | 0.0                             | 0.0         | 0.0         | 0.0            | N/A              | 0.          |
| er to see tire.                         | Upper Division | 0.0         | 3.0                             | 0.0         | 0.0         | 0.0            | N/A              | -3.         |
| Fish, Wildlife and Conservation Ecology | Graduate       | 9.0         | 1.0                             | 4.0         | 2.0         | -2.0           | -50.0%           | 3.          |
|                                         | Total          | 9.0         | 4.0                             | 4.0         | 2.0         | -2.0           | -50.0%           | 0.          |
|                                         | Lower Division | 0.0         | 0.0                             | 0.0         | 0.0         | 0.0            | N/A              | 0.          |
|                                         | Upper Division | 0.0         | 0.0                             | 0.0         | 0.0         | 0.0            | N/A              | 0.          |
| lonors                                  | Graduate       | 0.0         | 0.0                             | 0.0         | 0.0         | 0.0            | N/A              | 0.          |
|                                         | Total          | 0.0         | 0.0                             | 0.0         | 0.0         | 0.0            | N/A              | 0.          |
|                                         | Lower Division | 0.0         | 24.0                            | 21.0        | 0.0         | -21.0          | -100.0%          | -3.         |
| Hotel, Restaurant and Tourism           | Upper Division | 32.0        | 28.0                            | 29.0        | 20.0        | -9.0           | -31.0%           | 1.          |
| Vlanagement                             | Graduate       | 1.0         | 0.0                             | 0.0         | 1.0         | 1.0            | N/A              | 0.          |
| •                                       | Total          | 33.0        | 52.0                            | 50.0        | 21.0        | -29.0          | -58.0%           | -2.         |
|                                         | Lower Division | 0.0         | 0.0                             | 0.0         | 0.0         | 0.0            | N/A              | 0.          |
|                                         | Upper Division | 1.0         | 9.0                             | 10.0        | 37.0        | 27.0           | 270.0%           | 1.          |
| Plant and Environmental Sciences        | Graduate       | 35.0        | 32.0                            | 2.0         | 5.0         | 3.0            | 150.0%           | -30.        |
|                                         | Total          | 36.0        | 41.0                            | 12.0        | 42.0        | 30.0           | 250.0%           | -29.        |
|                                         | Lower Division | 99.0        | 24.0                            | 32.0        | 196.0       | 164.0          | 512.5%           | 8.          |
| otal Agricultural, Consumer and         | Upper Division | 85.0        | 122.0                           | 204.0       | 382.0       | 178.0          | 87.3%            | 82.         |
| invironmental Sciences                  | Graduate       | 165.0       | 182.0                           | 151.0       | 167.0       | 16.0           | 10.6%            | -31.        |
|                                         | Total          | 349.0       | 328.0                           | 387.0       | 745.0       | 358.0          | 92.5%            | 59.         |