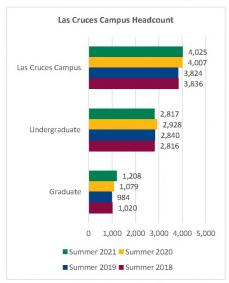

#### Summer 2018 through Summer 2021 New Mexico State University

| Day to Day        |                         |                         |                         | Enrollment              |                |                  |                         | SCH                     |                         |                         |                         |                |                  |                          |
|-------------------|-------------------------|-------------------------|-------------------------|-------------------------|----------------|------------------|-------------------------|-------------------------|-------------------------|-------------------------|-------------------------|----------------|------------------|--------------------------|
| Comparisons       | Summer 2018<br>06/06/18 | Summer 2019<br>06/05/19 | Summer 2020<br>06/09/20 | Summer 2021<br>06/09/21 | 1 yr<br>Change | 1 yr<br>% Change | CENSUS 2020<br>06/12/20 | Summer 2018<br>06/06/18 | Summer 2019<br>06/05/19 | Summer 2020<br>06/09/20 | Summer 2021<br>06/09/21 | 1 yr<br>Change | 1 yr<br>% Change | CENSUS 2020<br>6/12/2020 |
| NMSU System       | 6,589                   | 6,498                   | 6,420                   | 6,073                   | -347           | -5.4%            | 6,420                   | 36,924.0                | 36,122.5                | 36,082.0                | 33,419.5                | -2,662.5       | -7.4%            | 36,082.0                 |
| Alamogordo        | 787                     | 710                     | 486                     | 276                     | -210           | -43.2%           | 486                     | 3,390.0                 | 3,052.0                 | 2,001.0                 | 1,190.0                 | -811.0         | -40.5%           | 2,001.0                  |
| Carlsbad          | 706                     | 612                     | 513                     | 298                     | -215           | -41.9%           | 513                     | 3,228.0                 | 2,645.0                 | 2,399.0                 | 1,460.0                 | -939.0         | -39.1%           | 2,399.0                  |
| Dona Ana          | 1,800                   | 1,930                   | 1,884                   | 1,573                   | -311           | -16.5%           | 1,884                   | 9,124.0                 | 9,678.0                 | 10,120.0                | 8,993.0                 | -1,127.0       | -11.1%           | 10,120.0                 |
| Grants            | 248                     | 211                     | 176                     | 162                     | -14            | -8.0%            | 176                     | 1,122.0                 | 851.0                   | 733.0                   | 741.0                   | 8.0            | 1.1%             | 733.0                    |
| Las Cruces Campus | 3,836                   | 3,824                   | 4,007                   | 4,025                   | 18             | 0.4%             | 4,007                   | 20,060.0                | 19,896.5                | 20,829.0                | 21,035.5                | 206.5          | 1.0%             | 20,829.0                 |
| Undergraduate     | 2,816                   | 2,840                   | 2,928                   | 2,817                   | -111           | -3.8%            | 2,928                   | 15,468.0                | 15,386.5                | 16,109.0                | 15,626.5                | -482.5         | -3.0%            | 16,109.0                 |
| Graduate          | 1,020                   | 984                     | 1,079                   | 1,208                   | 129            | 12.0%            | 1,079                   | 4,592.0                 | 4,510.0                 | 4,720.0                 | 5,409.0                 | 689.0          | 14.6%            | 4,720.0                  |

#### **Census Campus Enrollment**

NM STATE Summer 2018 through Summer 2021 New Mexico State University

|                            |                         | Headcount by            | Student Categor         | y and Level             |                |                  |                          |
|----------------------------|-------------------------|-------------------------|-------------------------|-------------------------|----------------|------------------|--------------------------|
| Las Cruces Undergraduates: | Summer 2018<br>06/06/18 | Summer 2019<br>06/05/19 | Summer 2020<br>06/09/20 | Summer 2021<br>06/09/21 | 1 yr<br>Change | 1 yr<br>% Change | CENSUS 2020<br>6/12/2020 |
| First Time Freshmen        | 17                      | 46                      | 39                      | 32                      | -7             | -17.95%          | 39                       |
| Undergraduate Transfers    | 61                      | 49                      | 56                      | 58                      | 2              | 3.57%            | 56                       |
| Continuing Undergraduates  | 2,601                   | 2,544                   | 2,624                   | 2,494                   | -130           | -4.95%           | 2,624                    |
| Freshmen                   | 42                      | 54                      | 38                      | 43                      | 5              | 13.16%           | 38                       |
| Sophomore                  | 309                     | 303                     | 323                     | 339                     | 16             | 4.95%            | 323                      |
| Junior                     | 497                     | 493                     | 571                     | 523                     | -48            | -8.41%           | 571                      |
| Senior                     | 1,739                   | 1,683                   | 1,680                   | 1,565                   | -115           | -6.85%           | 1,680                    |
| Non Degree                 | 5                       | 1                       | 12                      | 24                      | 12             | 100.00%          | 12                       |
| Post Baccalaureate         | 9                       | 10                      | 0                       | 0                       | 0              | N/A              | 0                        |
| High School (Dual Credit)  | 16                      | 26                      | 27                      | 19                      | -8             | -29.63%          | 27                       |
| Two Year Campus Students   | 58                      | 86                      | 80                      | 102                     | 22             | 27.50%           | 80                       |
| Branch Transfers           | 28                      | 39                      | 33                      | 38                      | 5              | 15.15%           | 33                       |
| Other*                     | 35                      | 50                      | 69                      | 74                      | 5              | 7.25%            | 69                       |
| Total                      | 2,816                   | 2,840                   | 2,928                   | 2,817                   | -111           | -3.79%           | 2,928                    |

#### **Census Campus Enrollment**

Summer 2018 through Summer 2021

New Mexico State University

|                               | A STATE OF THE STA | Headcount by | Student Categor | y and Level |        |          | THE RESIDENCE OF |
|-------------------------------|--------------------------------------------------------------------------------------------------------------------------------------------------------------------------------------------------------------------------------------------------------------------------------------------------------------------------------------------------------------------------------------------------------------------------------------------------------------------------------------------------------------------------------------------------------------------------------------------------------------------------------------------------------------------------------------------------------------------------------------------------------------------------------------------------------------------------------------------------------------------------------------------------------------------------------------------------------------------------------------------------------------------------------------------------------------------------------------------------------------------------------------------------------------------------------------------------------------------------------------------------------------------------------------------------------------------------------------------------------------------------------------------------------------------------------------------------------------------------------------------------------------------------------------------------------------------------------------------------------------------------------------------------------------------------------------------------------------------------------------------------------------------------------------------------------------------------------------------------------------------------------------------------------------------------------------------------------------------------------------------------------------------------------------------------------------------------------------------------------------------------------|--------------|-----------------|-------------|--------|----------|------------------|
|                               | Summer 2018                                                                                                                                                                                                                                                                                                                                                                                                                                                                                                                                                                                                                                                                                                                                                                                                                                                                                                                                                                                                                                                                                                                                                                                                                                                                                                                                                                                                                                                                                                                                                                                                                                                                                                                                                                                                                                                                                                                                                                                                                                                                                                                    | Summer 2019  | Summer 2020     | Summer 2021 | 1 yr   | 1 yr     | CENSUS 2020      |
| Las Cruces Graduate Students: | 06/06/18                                                                                                                                                                                                                                                                                                                                                                                                                                                                                                                                                                                                                                                                                                                                                                                                                                                                                                                                                                                                                                                                                                                                                                                                                                                                                                                                                                                                                                                                                                                                                                                                                                                                                                                                                                                                                                                                                                                                                                                                                                                                                                                       | 06/05/19     | 06/09/20        | 06/09/21    | Change | % Change | 06/12/20         |
| New Graduate Students         | 120                                                                                                                                                                                                                                                                                                                                                                                                                                                                                                                                                                                                                                                                                                                                                                                                                                                                                                                                                                                                                                                                                                                                                                                                                                                                                                                                                                                                                                                                                                                                                                                                                                                                                                                                                                                                                                                                                                                                                                                                                                                                                                                            | 120          | 173             | 161         | -12    | -6.94%   | 173              |
| Continuing Graduate Students  | 872                                                                                                                                                                                                                                                                                                                                                                                                                                                                                                                                                                                                                                                                                                                                                                                                                                                                                                                                                                                                                                                                                                                                                                                                                                                                                                                                                                                                                                                                                                                                                                                                                                                                                                                                                                                                                                                                                                                                                                                                                                                                                                                            | 851          | 887             | 1,029       | 142    | 16.01%   | 887              |
| Masters                       | 656                                                                                                                                                                                                                                                                                                                                                                                                                                                                                                                                                                                                                                                                                                                                                                                                                                                                                                                                                                                                                                                                                                                                                                                                                                                                                                                                                                                                                                                                                                                                                                                                                                                                                                                                                                                                                                                                                                                                                                                                                                                                                                                            | 657          | 700             | 808         | 108    | 15.43%   | 700              |
| Doctorate                     | 188                                                                                                                                                                                                                                                                                                                                                                                                                                                                                                                                                                                                                                                                                                                                                                                                                                                                                                                                                                                                                                                                                                                                                                                                                                                                                                                                                                                                                                                                                                                                                                                                                                                                                                                                                                                                                                                                                                                                                                                                                                                                                                                            | 168          | 162             | 192         | 30     | 18.52%   | 162              |
| Ed Specialist                 | 24                                                                                                                                                                                                                                                                                                                                                                                                                                                                                                                                                                                                                                                                                                                                                                                                                                                                                                                                                                                                                                                                                                                                                                                                                                                                                                                                                                                                                                                                                                                                                                                                                                                                                                                                                                                                                                                                                                                                                                                                                                                                                                                             | 21           | 18              | 19          | 1      | 5.56%    | 18               |
| Non Degree                    | 4                                                                                                                                                                                                                                                                                                                                                                                                                                                                                                                                                                                                                                                                                                                                                                                                                                                                                                                                                                                                                                                                                                                                                                                                                                                                                                                                                                                                                                                                                                                                                                                                                                                                                                                                                                                                                                                                                                                                                                                                                                                                                                                              | 5            | 7               | 10          | 3      | 42.86%   | 7                |
| Other*                        | 28                                                                                                                                                                                                                                                                                                                                                                                                                                                                                                                                                                                                                                                                                                                                                                                                                                                                                                                                                                                                                                                                                                                                                                                                                                                                                                                                                                                                                                                                                                                                                                                                                                                                                                                                                                                                                                                                                                                                                                                                                                                                                                                             | 13           | 19              | 18          | -1     | -5.26%   | 19               |
| Total                         | 1,020                                                                                                                                                                                                                                                                                                                                                                                                                                                                                                                                                                                                                                                                                                                                                                                                                                                                                                                                                                                                                                                                                                                                                                                                                                                                                                                                                                                                                                                                                                                                                                                                                                                                                                                                                                                                                                                                                                                                                                                                                                                                                                                          | 984          | 1,079           | 1,208       | 129    | 11.96%   | 1,079            |