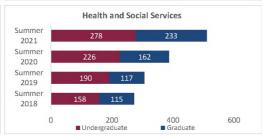

### Census Student Credit Hours (SCH) Summer 2018 through Summer 2021 New Mexico State University - Las Cruces Campus

|                            |                | Student Credit Ho       | urs (Based on Co        | urse Prefix)            |                         |                |                  |                         |
|----------------------------|----------------|-------------------------|-------------------------|-------------------------|-------------------------|----------------|------------------|-------------------------|
| College                    | SCH Level      | Summer 2018<br>06/06/18 | Summer 2019<br>06/05/19 | Summer 2020<br>06/09/20 | Summer 2021<br>06/09/21 | 1 yr<br>Change | 1 yr<br>% Change | CENSUS 2020<br>06/12/20 |
|                            | Lower Division | 99.0                    | 24.0                    | 32.0                    | 196.0                   | 164.0          | 512.5%           | 8.0                     |
| Agricultural, Consumer and | Upper Division | 85.0                    | 122.0                   | 204.0                   | 382.0                   | 178.0          | 87.3%            | 82.0                    |
| Environmental Sciences     | Graduate       | 165.0                   | 182.0                   | 151.0                   | 167.0                   | 16.0           | 10.6%            | -31.0                   |
|                            | Total ACES     | 349.0                   | 328.0                   | 387.0                   | 745.0                   | 358.0          | 92.5%            | 59.0                    |
|                            | Lower Division | 3,372.0                 | 3,573.0                 | 4,329.0                 | 3,872.0                 | -457.0         | -10.6%           | 756.0                   |
| Arts and Sciences          | Upper Division | 2,453.0                 | 3,056.0                 | 3,291.0                 | 3,315.0                 | 24.0           | 0.7%             | 235.0                   |
| Arts and Sciences          | Graduate       | 542.0                   | 547.0                   | 553.0                   | 585.0                   | 32.0           | 5.8%             | 6.0                     |
|                            | Total AS       | 6,367.0                 | 7,176.0                 | 8,173.0                 | 7,772.0                 | -401.0         | -4.9%            | 997.0                   |
|                            | Lower Division | 579.0                   | 576.0                   | 585.0                   | 576.0                   | -9.0           | -1.5%            | 9.0                     |
| Business                   | Upper Division | 2,232.0                 | 1,785.0                 | 2,121.0                 | 2,022.0                 | -99.0          | -4.7%            | 336.0                   |
| business                   | Graduate       | 957.0                   | 1,062.0                 | 1,157.0                 | 1,149.0                 | -8.0           | -0.7%            | 95.0                    |
|                            | Total BA       | 3,768.0                 | 3,423.0                 | 3,863.0                 | 3,747.0                 | -116.0         | -3.0%            | 440.0                   |
|                            | Lower Division | 767.0                   | 638.0                   | 742.0                   | 539.0                   | -203.0         | -27.4%           | 104.0                   |
| Education                  | Upper Division | 1,681.0                 | 1,661.0                 | 1,601.0                 | 1,524.0                 | -77.0          | -4.8%            | -60.0                   |
| Education                  | Graduate       | 2,119.0                 | 1,916.0                 | 1,869.0                 | 1,906.0                 | 37.0           | 2.0%             | -47.0                   |
|                            | Total ED       | 4,567.0                 | 4,215.0                 | 4,212.0                 | 3,969.0                 | -243.0         | -5.8%            | -3.0                    |
|                            | Lower Division | 737.0                   | 453.0                   | 441.0                   | 347.0                   | -94.0          | -21.3%           | -12.0                   |
| Fasianasian                | Upper Division | 2,714.0                 | 1,759.5                 | 1,494.0                 | 1,260.5                 | -233.5         | -15.6%           | -265.5                  |
| Engineering                | Graduate       | 247.0                   | 246.0                   | 235.0                   | 511.0                   | 276.0          | 117.4%           | -11.0                   |
|                            | Total EG       | 3,698.0                 | 2,458.5                 | 2,170.0                 | 2,118.5                 | -51.5          | -2.4%            | -288.5                  |
| Graduate                   | Graduate       | 39.0                    | 10.0                    | 1.0                     | 1.0                     | 0.0            | 0.0%             | -9.0                    |
| Graduate                   | Total GR       | 39.0                    | 10.0                    | 1.0                     | 1.0                     | 0.0            | 0.0%             | -9.0                    |
|                            | Lower Division | 111.0                   | 313.0                   | 238.0                   | 141.0                   | -97.0          | -40.8%           | -75.0                   |
|                            | Upper Division | 566.0                   | 1,256.0                 | 988.0                   | 1,342.0                 | 354.0          | 35.8%            | -268.0                  |
| Health and Social Services | Graduate       | 523.0                   | 547.0                   | 754.0                   | 1,090.0                 | 336.0          | 44.6%            | 207.0                   |
|                            | Total HS       | 1,200.0                 | 2,116.0                 | 1,980.0                 | 2,573.0                 | 593.0          | 29.9%            | -136.0                  |
|                            | Lower Division | 0.0                     | 0.0                     | 0.0                     | 0.0                     | 0.0            | N/A              | 0.0                     |
|                            | Upper Division | 0.0                     | 0.0                     | 0.0                     | 0.0                     | 0.0            | N/A              | 0.0                     |
| Library Science            | Graduate       | 0.0                     | 0.0                     | 0.0                     | 0.0                     | 0.0            | N/A              | 0.0                     |
|                            | Total LS       | 0.0                     | 0.0                     | 0.0                     | 0.0                     | 0.0            | N/A              | 0.0                     |
|                            | Lower Division | 0.0                     | 0.0                     | 0.0                     | 0.0                     | 0.0            | N/A              |                         |
| Honors College             | Upper Division | 0.0                     | 0.0                     | 0.0                     | 0.0                     | 0.0            | N/A              |                         |
| Tionors conege             | Graduate       | 0.0                     | 0.0                     | 0.0                     | 0.0                     | 0.0            | N/A              |                         |
|                            | Total HN       | 0.0                     | 0.0                     | 0.0                     | 0.0                     | 0.0            | N/A              |                         |
|                            | Lower Division | 72.0                    | 152.0                   | 18.0                    | 20.0                    | 2.0            | 11.1%            | -134.0                  |
| UNIV                       | Upper Division | 0.0                     | 0.0                     | 0.0                     | 0.0                     | 0.0            | N/A              | 0.0                     |
| CIVIV                      | Graduate       | 0.0                     | 0.0                     | 0.0                     | 0.0                     | 0.0            | N/A              | 0.0                     |
|                            | Total UNIV     | 72.0                    | 152.0                   | 18.0                    | 20.0                    | 2.0            | 11.1%            | -134.0                  |
|                            | Lower Division | 5,737.0                 | 5,729.0                 | 6,385.0                 | 5,691.0                 | -694.0         | -10.9%           | 656.0                   |
|                            | Upper Division | 9,731.0                 | 9,639.5                 | 9,699.0                 | 9,845.5                 | 146.5          | 1.5%             | 59.5                    |
| Total Las Cruces Campus    | Graduate       | 4,592.0                 | 4,510.0                 | 4,720.0                 | 5,409.0                 | 689.0          | 14.6%            | 210.0                   |
|                            | Total          | 20,060.0                | 19,878.5                | 20,804.0                | 20,945.5                | 141.5          | 0.7%             | 925.5                   |