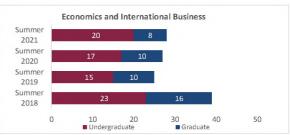

### Census Student Credit Hours (SCH) Summer 2018 through Summer 2021 New Mexico State University - Las Cruces Campus

|                            |                | Student Credit Ho       | urs (Based on Co        | urse Prefix)            |                         |                |                  |                         |
|----------------------------|----------------|-------------------------|-------------------------|-------------------------|-------------------------|----------------|------------------|-------------------------|
| College                    | SCH Level      | Summer 2018<br>06/06/18 | Summer 2019<br>06/05/19 | Summer 2020<br>06/09/20 | Summer 2021<br>06/09/21 | 1 yr<br>Change | 1 yr<br>% Change | CENSUS 2020<br>06/12/20 |
|                            | Lower Division | 99.0                    | 24.0                    | 32.0                    | 196.0                   | 164.0          | 512.5%           | 8.0                     |
| Agricultural, Consumer and | Upper Division | 85.0                    | 122.0                   | 204.0                   | 382.0                   | 178.0          | 87.3%            | 82.0                    |
| Environmental Sciences     | Graduate       | 165.0                   | 182.0                   | 151.0                   | 167.0                   | 16.0           | 10.6%            | -31.0                   |
|                            | Total ACES     | 349.0                   | 328.0                   | 387.0                   | 745.0                   | 358.0          | 92.5%            | 59.0                    |
|                            | Lower Division | 3,372.0                 | 3,573.0                 | 4,329.0                 | 3,872.0                 | -457.0         | -10.6%           | 756.0                   |
| Arts and Sciences          | Upper Division | 2,453.0                 | 3,056.0                 | 3,291.0                 | 3,315.0                 | 24.0           | 0.7%             | 235.0                   |
| Arts and Sciences          | Graduate       | 542.0                   | 547.0                   | 553.0                   | 585.0                   | 32.0           | 5.8%             | 6.0                     |
|                            | Total AS       | 6,367.0                 | 7,176.0                 | 8,173.0                 | 7,772.0                 | -401.0         | -4.9%            | 997.0                   |
|                            | Lower Division | 579.0                   | 576.0                   | 585.0                   | 576.0                   | -9.0           | -1.5%            | 9.0                     |
| Business                   | Upper Division | 2,232.0                 | 1,785.0                 | 2,121.0                 | 2,022.0                 | -99.0          | -4.7%            | 336.0                   |
| business                   | Graduate       | 957.0                   | 1,062.0                 | 1,157.0                 | 1,149.0                 | -8.0           | -0.7%            | 95.0                    |
|                            | Total BA       | 3,768.0                 | 3,423.0                 | 3,863.0                 | 3,747.0                 | -116.0         | -3.0%            | 440.0                   |
|                            | Lower Division | 767.0                   | 638.0                   | 742.0                   | 539.0                   | -203.0         | -27.4%           | 104.0                   |
| Education                  | Upper Division | 1,681.0                 | 1,661.0                 | 1,601.0                 | 1,524.0                 | -77.0          | -4.8%            | -60.0                   |
| Education                  | Graduate       | 2,119.0                 | 1,916.0                 | 1,869.0                 | 1,906.0                 | 37.0           | 2.0%             | -47.0                   |
|                            | Total ED       | 4,567.0                 | 4,215.0                 | 4,212.0                 | 3,969.0                 | -243.0         | -5.8%            | -3.0                    |
|                            | Lower Division | 737.0                   | 453.0                   | 441.0                   | 347.0                   | -94.0          | -21.3%           | -12.0                   |
| Fasianasian                | Upper Division | 2,714.0                 | 1,759.5                 | 1,494.0                 | 1,260.5                 | -233.5         | -15.6%           | -265.5                  |
| Engineering                | Graduate       | 247.0                   | 246.0                   | 235.0                   | 511.0                   | 276.0          | 117.4%           | -11.0                   |
|                            | Total EG       | 3,698.0                 | 2,458.5                 | 2,170.0                 | 2,118.5                 | -51.5          | -2.4%            | -288.5                  |
| Graduate                   | Graduate       | 39.0                    | 10.0                    | 1.0                     | 1.0                     | 0.0            | 0.0%             | -9.0                    |
| Graduate                   | Total GR       | 39.0                    | 10.0                    | 1.0                     | 1.0                     | 0.0            | 0.0%             | -9.0                    |
|                            | Lower Division | 111.0                   | 313.0                   | 238.0                   | 141.0                   | -97.0          | -40.8%           | -75.0                   |
|                            | Upper Division | 566.0                   | 1,256.0                 | 988.0                   | 1,342.0                 | 354.0          | 35.8%            | -268.0                  |
| Health and Social Services | Graduate       | 523.0                   | 547.0                   | 754.0                   | 1,090.0                 | 336.0          | 44.6%            | 207.0                   |
|                            | Total HS       | 1,200.0                 | 2,116.0                 | 1,980.0                 | 2,573.0                 | 593.0          | 29.9%            | -136.0                  |
|                            | Lower Division | 0.0                     | 0.0                     | 0.0                     | 0.0                     | 0.0            | N/A              | 0.0                     |
|                            | Upper Division | 0.0                     | 0.0                     | 0.0                     | 0.0                     | 0.0            | N/A              | 0.0                     |
| Library Science            | Graduate       | 0.0                     | 0.0                     | 0.0                     | 0.0                     | 0.0            | N/A              | 0.0                     |
|                            | Total LS       | 0.0                     | 0.0                     | 0.0                     | 0.0                     | 0.0            | N/A              | 0.0                     |
|                            | Lower Division | 0.0                     | 0.0                     | 0.0                     | 0.0                     | 0.0            | N/A              |                         |
| Honors College             | Upper Division | 0.0                     | 0.0                     | 0.0                     | 0.0                     | 0.0            | N/A              |                         |
| Tionors conege             | Graduate       | 0.0                     | 0.0                     | 0.0                     | 0.0                     | 0.0            | N/A              |                         |
|                            | Total HN       | 0.0                     | 0.0                     | 0.0                     | 0.0                     | 0.0            | N/A              |                         |
|                            | Lower Division | 72.0                    | 152.0                   | 18.0                    | 20.0                    | 2.0            | 11.1%            | -134.0                  |
| UNIV                       | Upper Division | 0.0                     | 0.0                     | 0.0                     | 0.0                     | 0.0            | N/A              | 0.0                     |
| CIVIV                      | Graduate       | 0.0                     | 0.0                     | 0.0                     | 0.0                     | 0.0            | N/A              | 0.0                     |
|                            | Total UNIV     | 72.0                    | 152.0                   | 18.0                    | 20.0                    | 2.0            | 11.1%            | -134.0                  |
|                            | Lower Division | 5,737.0                 | 5,729.0                 | 6,385.0                 | 5,691.0                 | -694.0         | -10.9%           | 656.0                   |
|                            | Upper Division | 9,731.0                 | 9,639.5                 | 9,699.0                 | 9,845.5                 | 146.5          | 1.5%             | 59.5                    |
| Total Las Cruces Campus    | Graduate       | 4,592.0                 | 4,510.0                 | 4,720.0                 | 5,409.0                 | 689.0          | 14.6%            | 210.0                   |
|                            | Total          | 20,060.0                | 19,878.5                | 20,804.0                | 20,945.5                | 141.5          | 0.7%             | 925.5                   |