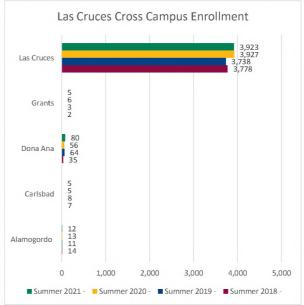

Summer 2018 through Summer 2021 New Mexico State University

|            |               |          |               | Headcou  | unt by Campus (C | ross Campus Enr | ollment)      |          |        |          |             |
|------------|---------------|----------|---------------|----------|------------------|-----------------|---------------|----------|--------|----------|-------------|
| Student's  | Summer 2018 - | 6/6/2018 | Summer 2019 - | 6/5/2019 | Summer 2020 -    | 6/9/2020        | Summer 2021 - | 6/9/2021 | 1 yr   | 1 yr     | CENSUS 2020 |
| Campus     | Headcount     | Percent  | Headcount     | Percent  | Headcount        | Percent         | Headcount     | Percent  | Change | % Change | 6/12/2020   |
| Alamogordo | 787           | 100.0%   | 710           | 100.0%   | 486              | 100.0%          | 276           | 100.0%   | -210   | -43.2%   | 486         |
| Alamogordo | 288           | 36.6%    | 263           | 37.0%    | 194              | 39.9%           | 201           | 72.8%    | 7      | 3.6%     | 194         |
| Carlsbad   | 10            | 1.3%     | 11            | 1.5%     | 8                | 1.6%            | 10            | 3.6%     | 2      | 25.0%    | ×           |
| Dona Ana   | 54            | 6.9%     | 55            | 7.7%     | 39               | 8.0%            | 39            | 14.1%    | 0      | 0.0%     | 39          |
| Grants     | 19            | 2.4%     | 12            | 1.7%     | 8                | 1.6%            | 11            |          | 3      | 37.5%    |             |
| Las Cruces | 416           | 52.9%    | 369           | 52.0%    | 237              | 48.8%           | 15            | 5.4%     | -222   | -93.7%   | 237         |
| Carlsbad   | 706           | 100.0%   | 612           | 100.0%   | 513              | 100.0%          | 298           | 100.0%   | -215   | -41.9%   | 513         |
| Alamogordo | 13            | 1.8%     | 15            | 2.5%     | 11               | 2.1%            | 5             | 1.7%     | -6     | -54.5%   | 1:          |
| Carlsbad   | 266           | 37.7%    | 204           | 33.3%    | 216              | 42.1%           | 195           | 65.4%    | -21    | -9.7%    | 216         |
| Dona Ana   | 63            | 8.9%     | 79            | 12.9%    | 68               | 13.3%           | 81            | 27.2%    | 13     | 19.1%    | 68          |
| Grants     | 14            | 2.0%     | 11            | 1.8%     | 15               | 2.9%            | 11            | 3.7%     | -4     | -26.7%   | 1.          |
| Las Cruces | 350           | 49.6%    | 303           | 49.5%    | 203              | 39.6%           | 6             | 2.0%     | -197   | -97.0%   | 203         |
| Dona Ana   | 1,800         | 100.0%   | 1,930         | 100.0%   | 1,884            | 100.0%          | 1,573         | 100.0%   | -311   | -16.5%   | 1,884       |
| Alamogordo | 23            | 1.3%     | 13            | 0.7%     | 13               | 0.7%            | 30            | 1.9%     | 17     | 130.8%   | 13          |
| Carlsbad   | 9             | 0.5%     | 9             | 0.5%     | 10               | 0.5%            | 14            | 0.9%     | 4      | 40.0%    | 10          |
| Dona Ana   | 1,230         | 68.3%    | 1,313         | 68.0%    | 1,310            | 69.5%           | 1,423         | 90.5%    | 113    | 8.6%     | 1,310       |
| Grants     | 6             | 0.3%     | 3             | 0.2%     | 4                | 0.2%            | 24            |          | 20     | 500.0%   |             |
| Las Cruces | 532           | 29.6%    | 592           | 30.7%    | 547              | 29.0%           | 82            | 5.2%     | -465   | -85.0%   | 547         |
| Grants     | 248           | 100.0%   | 211           | 100.0%   | 176              | 100.0%          | 162           | 100.0%   | -14    | -8.0%    | 176         |
| Alamogordo | 11            | 4.4%     | 14            | 6.6%     | 7                | 4.0%            | 3             | 1.9%     | -4     | -57.1%   |             |
| Carlsbad   | 5             | 2.0%     | 4             | 1.9%     | 8                | 4.5%            | 9             | 5.6%     | 1      | 12.5%    |             |
| Dona Ana   | 20            | 8.1%     | 24            | 11.4%    | 24               | 13.6%           | 22            | 13.6%    | -2     | -8.3%    | 24          |
| Grants     | 142           | 57.3%    | 106           | 50.2%    | 77               | 43.8%           | 126           |          | 49     | 63.6%    | 7           |
| Las Cruces | 70            | 28.2%    | 63            | 29.9%    | 60               | 34.1%           | 2             | 1.2%     | -58    | -96.7%   | 60          |
| Las Cruces | 3,836         | 100.0%   | 3,824         | 100.0%   | 4,007            | 100.0%          | 4,025         | 100.0%   | 18     | 0.4%     | 4,00        |
| Alamogordo | 14            | 0.4%     | 11            | 0.3%     | 13               | 0.3%            | 12            | 0.3%     | -1     | -7.7%    | 1.          |
| Carlsbad   | 7             | 0.2%     | 8             | 0.2%     | 5                | 0.1%            | 5             | 0.1%     | 0      | 0.0%     |             |
| Dona Ana   | 35            | 0.9%     | 64            | 1.7%     | 56               | 1.4%            | 80            | 2.0%     | 24     | 42.9%    | 56          |
| Grants     | 2             | 0.1%     | 3             | 0.1%     | 6                | 0.1%            | 5             | 0.1%     | -1     | -16.7%   |             |
| Las Cruces | 3,778         | 98.5%    | 3,738         | 97.8%    | 3,927            | 98.0%           | 3,923         | 97.5%    | -4     | -0.1%    | 3,92        |