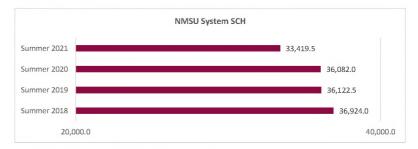

#### Summer 2018 through Summer 2021 New Mexico State University

| Day to Day        |                         |                         |                         | Enrollment              |                |                  |                         | SCH                     |                         |                         |                         |                |                  |                          |
|-------------------|-------------------------|-------------------------|-------------------------|-------------------------|----------------|------------------|-------------------------|-------------------------|-------------------------|-------------------------|-------------------------|----------------|------------------|--------------------------|
| Comparisons       | Summer 2018<br>06/06/18 | Summer 2019<br>06/05/19 | Summer 2020<br>06/09/20 | Summer 2021<br>06/09/21 | 1 yr<br>Change | 1 yr<br>% Change | CENSUS 2020<br>06/12/20 | Summer 2018<br>06/06/18 | Summer 2019<br>06/05/19 | Summer 2020<br>06/09/20 | Summer 2021<br>06/09/21 | 1 yr<br>Change | 1 yr<br>% Change | CENSUS 2020<br>6/12/2020 |
| NMSU System       | 6,589                   | 6,498                   | 6,420                   | 6,073                   | -347           | -5.4%            | 6,420                   | 36,924.0                | 36,122.5                | 36,082.0                | 33,419.5                | -2,662.5       | -7.4%            | 36,082.0                 |
| Alamogordo        | 787                     | 710                     | 486                     | 276                     | -210           | -43.2%           | 486                     | 3,390.0                 | 3,052.0                 | 2,001.0                 | 1,190.0                 | -811.0         | -40.5%           | 2,001.0                  |
| Carlsbad          | 706                     | 612                     | 513                     | 298                     | -215           | -41.9%           | 513                     | 3,228.0                 | 2,645.0                 | 2,399.0                 | 1,460.0                 | -939.0         | -39.1%           | 2,399.0                  |
| Dona Ana          | 1,800                   | 1,930                   | 1,884                   | 1,573                   | -311           | -16.5%           | 1,884                   | 9,124.0                 | 9,678.0                 | 10,120.0                | 8,993.0                 | -1,127.0       | -11.1%           | 10,120.0                 |
| Grants            | 248                     | 211                     | 176                     | 162                     | -14            | -8.0%            | 176                     | 1,122.0                 | 851.0                   | 733.0                   | 741.0                   | 8.0            | 1.1%             | 733.0                    |
| Las Cruces Campus | 3,836                   | 3,824                   | 4,007                   | 4,025                   | 18             | 0.4%             | 4,007                   | 20,060.0                | 19,896.5                | 20,829.0                | 21,035.5                | 206.5          | 1.0%             | 20,829.0                 |
| Undergraduate     | 2,816                   | 2,840                   | 2,928                   | 2,817                   | -111           | -3.8%            | 2,928                   | 15,468.0                | 15,386.5                | 16,109.0                | 15,626.5                | -482.5         | -3.0%            | 16,109.0                 |
| Graduate          | 1,020                   | 984                     | 1,079                   | 1,208                   | 129            | 12.0%            | 1,079                   | 4,592.0                 | 4,510.0                 | 4,720.0                 | 5,409.0                 | 689.0          | 14.6%            | 4,720.0                  |