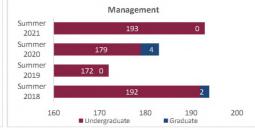

### Census Student Credit Hours (SCH) Summer 2018 through Summer 2021 New Mexico State University - Las Cruces Campus

|                            |                | Student Credit Ho       | urs (Based on Co        | urse Prefix)            |                         |                |                  |                         |
|----------------------------|----------------|-------------------------|-------------------------|-------------------------|-------------------------|----------------|------------------|-------------------------|
| College                    | SCH Level      | Summer 2018<br>06/06/18 | Summer 2019<br>06/05/19 | Summer 2020<br>06/09/20 | Summer 2021<br>06/09/21 | 1 yr<br>Change | 1 yr<br>% Change | CENSUS 2020<br>06/12/20 |
|                            | Lower Division | 99.0                    | 24.0                    | 32.0                    | 196.0                   | 164.0          | 512.5%           | 8.0                     |
| Agricultural, Consumer and | Upper Division | 85.0                    | 122.0                   | 204.0                   | 382.0                   | 178.0          | 87.3%            | 82.0                    |
| Environmental Sciences     | Graduate       | 165.0                   | 182.0                   | 151.0                   | 167.0                   | 16.0           | 10.6%            | -31.0                   |
|                            | Total ACES     | 349.0                   | 328.0                   | 387.0                   | 745.0                   | 358.0          | 92.5%            | 59.0                    |
|                            | Lower Division | 3,372.0                 | 3,573.0                 | 4,329.0                 | 3,872.0                 | -457.0         | -10.6%           | 756.0                   |
| Arts and Sciences          | Upper Division | 2,453.0                 | 3,056.0                 | 3,291.0                 | 3,315.0                 | 24.0           | 0.7%             | 235.0                   |
| Arts and Sciences          | Graduate       | 542.0                   | 547.0                   | 553.0                   | 585.0                   | 32.0           | 5.8%             | 6.0                     |
|                            | Total AS       | 6,367.0                 | 7,176.0                 | 8,173.0                 | 7,772.0                 | -401.0         | -4.9%            | 997.0                   |
|                            | Lower Division | 579.0                   | 576.0                   | 585.0                   | 576.0                   | -9.0           | -1.5%            | 9.0                     |
| Business                   | Upper Division | 2,232.0                 | 1,785.0                 | 2,121.0                 | 2,022.0                 | -99.0          | -4.7%            | 336.0                   |
| business                   | Graduate       | 957.0                   | 1,062.0                 | 1,157.0                 | 1,149.0                 | -8.0           | -0.7%            | 95.0                    |
|                            | Total BA       | 3,768.0                 | 3,423.0                 | 3,863.0                 | 3,747.0                 | -116.0         | -3.0%            | 440.0                   |
|                            | Lower Division | 767.0                   | 638.0                   | 742.0                   | 539.0                   | -203.0         | -27.4%           | 104.0                   |
| Education                  | Upper Division | 1,681.0                 | 1,661.0                 | 1,601.0                 | 1,524.0                 | -77.0          | -4.8%            | -60.0                   |
| Education                  | Graduate       | 2,119.0                 | 1,916.0                 | 1,869.0                 | 1,906.0                 | 37.0           | 2.0%             | -47.0                   |
|                            | Total ED       | 4,567.0                 | 4,215.0                 | 4,212.0                 | 3,969.0                 | -243.0         | -5.8%            | -3.0                    |
|                            | Lower Division | 737.0                   | 453.0                   | 441.0                   | 347.0                   | -94.0          | -21.3%           | -12.0                   |
| Fasianasian                | Upper Division | 2,714.0                 | 1,759.5                 | 1,494.0                 | 1,260.5                 | -233.5         | -15.6%           | -265.5                  |
| Engineering                | Graduate       | 247.0                   | 246.0                   | 235.0                   | 511.0                   | 276.0          | 117.4%           | -11.0                   |
|                            | Total EG       | 3,698.0                 | 2,458.5                 | 2,170.0                 | 2,118.5                 | -51.5          | -2.4%            | -288.5                  |
| Graduate                   | Graduate       | 39.0                    | 10.0                    | 1.0                     | 1.0                     | 0.0            | 0.0%             | -9.0                    |
| Graduate                   | Total GR       | 39.0                    | 10.0                    | 1.0                     | 1.0                     | 0.0            | 0.0%             | -9.0                    |
|                            | Lower Division | 111.0                   | 313.0                   | 238.0                   | 141.0                   | -97.0          | -40.8%           | -75.0                   |
|                            | Upper Division | 566.0                   | 1,256.0                 | 988.0                   | 1,342.0                 | 354.0          | 35.8%            | -268.0                  |
| Health and Social Services | Graduate       | 523.0                   | 547.0                   | 754.0                   | 1,090.0                 | 336.0          | 44.6%            | 207.0                   |
|                            | Total HS       | 1,200.0                 | 2,116.0                 | 1,980.0                 | 2,573.0                 | 593.0          | 29.9%            | -136.0                  |
|                            | Lower Division | 0.0                     | 0.0                     | 0.0                     | 0.0                     | 0.0            | N/A              | 0.0                     |
|                            | Upper Division | 0.0                     | 0.0                     | 0.0                     | 0.0                     | 0.0            | N/A              | 0.0                     |
| Library Science            | Graduate       | 0.0                     | 0.0                     | 0.0                     | 0.0                     | 0.0            | N/A              | 0.0                     |
|                            | Total LS       | 0.0                     | 0.0                     | 0.0                     | 0.0                     | 0.0            | N/A              | 0.0                     |
|                            | Lower Division | 0.0                     | 0.0                     | 0.0                     | 0.0                     | 0.0            | N/A              |                         |
| Honors College             | Upper Division | 0.0                     | 0.0                     | 0.0                     | 0.0                     | 0.0            | N/A              |                         |
| Tionors conege             | Graduate       | 0.0                     | 0.0                     | 0.0                     | 0.0                     | 0.0            | N/A              |                         |
|                            | Total HN       | 0.0                     | 0.0                     | 0.0                     | 0.0                     | 0.0            | N/A              |                         |
|                            | Lower Division | 72.0                    | 152.0                   | 18.0                    | 20.0                    | 2.0            | 11.1%            | -134.0                  |
| UNIV                       | Upper Division | 0.0                     | 0.0                     | 0.0                     | 0.0                     | 0.0            | N/A              | 0.0                     |
| CIVIV                      | Graduate       | 0.0                     | 0.0                     | 0.0                     | 0.0                     | 0.0            | N/A              | 0.0                     |
|                            | Total UNIV     | 72.0                    | 152.0                   | 18.0                    | 20.0                    | 2.0            | 11.1%            | -134.0                  |
|                            | Lower Division | 5,737.0                 | 5,729.0                 | 6,385.0                 | 5,691.0                 | -694.0         | -10.9%           | 656.0                   |
|                            | Upper Division | 9,731.0                 | 9,639.5                 | 9,699.0                 | 9,845.5                 | 146.5          | 1.5%             | 59.5                    |
| Total Las Cruces Campus    | Graduate       | 4,592.0                 | 4,510.0                 | 4,720.0                 | 5,409.0                 | 689.0          | 14.6%            | 210.0                   |
|                            | Total          | 20,060.0                | 19,878.5                | 20,804.0                | 20,945.5                | 141.5          | 0.7%             | 925.5                   |