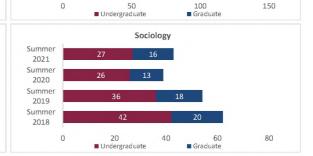

#### College of Arts and Sciences - Totals

#### Census HED Student Credit Hours (SCH) by Department Summer 2018 through Summer 2021

|                         |                | Student Credit Ho       | urs (Based on Co        | urse Prefix)            |                         |                |                  |                         |
|-------------------------|----------------|-------------------------|-------------------------|-------------------------|-------------------------|----------------|------------------|-------------------------|
| Department              | SCH Level      | Summer 2018<br>06/06/18 | Summer 2019<br>01/00/00 | Summer 2020<br>06/09/20 | Summer 2021<br>06/09/21 | 1 yr<br>Change | 1 yr<br>% Change | CENSUS 2020<br>06/12/20 |
|                         | Lower Division | 54.0                    | 159.0                   | 300.0                   | 258.0                   | -42.0          | -14.0%           | 300.0                   |
| Fine Arts               | Upper Division | 66.0                    | 107.0                   | 160.0                   | 107.0                   | -53.0          | -33.1%           | 160.0                   |
| Fille Aits              | Graduate       | 15.0                    | 15.0                    | 15.0                    | 16.0                    | 1.0            | 6.7%             | 15.0                    |
|                         | Total          | 135.0                   | 281.0                   | 475.0                   | 381.0                   | -94.0          | -19.8%           | 475.0                   |
|                         | Lower Division | 608.0                   | 853.0                   | 969.0                   | 869.0                   | -100.0         | -10.3%           | 969.0                   |
| Humanities              | Upper Division | 345.0                   | 447.0                   | 432.0                   | 468.0                   | 36.0           | 8.3%             | 432.0                   |
| Humanities              | Graduate       | 274.0                   | 314.0                   | 294.0                   | 288.0                   | -6.0           | -2.0%            | 294.0                   |
|                         | Total          | 1,227.0                 | 1,614.0                 | 1,695.0                 | 1,625.0                 | -70.0          | -4.1%            | 1,695.0                 |
|                         | Lower Division | 1,948.0                 | 1,694.0                 | 2,445.0                 | 2,346.0                 | -99.0          | -4.0%            | 2,445.0                 |
| Calana                  | Upper Division | 592.0                   | 594.0                   | 592.0                   | 513.0                   | -79.0          | -13.3%           | 592.0                   |
| Sciences                | Graduate       | 55.0                    | 44.0                    | 90.0                    | 39.0                    | -51.0          | -56.7%           | 90.0                    |
| 2 - V                   | Total          | 2,595.0                 | 2,332.0                 | 3,127.0                 | 2,898.0                 | -229.0         | -7.3%            | 3,127.0                 |
|                         | Lower Division | 762.0                   | 867.0                   | 615.0                   | 399.0                   | -216.0         | -35.1%           | 615.0                   |
| Social Sciences         | Upper Division | 1,432.0                 | 1,893.0                 | 2,101.0                 | 2,227.0                 | 126.0          | 6.0%             | 2,101.0                 |
| Social Sciences         | Graduate       | 198.0                   | 174.0                   | 154.0                   | 242.0                   | 88.0           | 57.1%            | 154.0                   |
|                         | Total          | 2,392.0                 | 2,934.0                 | 2,870.0                 | 2,868.0                 | -2.0           | -0.1%            | 2,870.0                 |
|                         | Lower Division | 0.0                     | 0.0                     | 0.0                     | 0.0                     | 0.0            | N/A              | 0.0                     |
| Other                   | Upper Division | 18.0                    | 15.0                    | 6.0                     | 0.0                     | -6.0           | -100.0%          | 6.0                     |
| Other                   | Graduate       | 0.0                     | 0.0                     | 0.0                     | 0.0                     | 0.0            | N/A              | 0.0                     |
|                         | Total          | 18.0                    | 15.0                    | 6.0                     | 0.0                     | -6.0           | -100.0%          | 6.0                     |
|                         | Lower Division | 3,372.0                 | 3,573.0                 | 4,329.0                 | 3,872.0                 | -457.0         | -10.6%           | 4,329.0                 |
| Total Arts and Sciences | Upper Division | 2,453.0                 | 3,056.0                 | 3,291.0                 | 3,315.0                 | 24.0           | 0.7%             | 3,291.0                 |
| Total Arts and Sciences | Graduate       | 542.0                   | 547.0                   | 553.0                   | 585.0                   | 32.0           | 5.8%             | 553.0                   |
|                         | Total          | 6,367.0                 | 7,176.0                 | 8,173.0                 | 7,772.0                 | -401.0         | -4.9%            | 8,173.0                 |