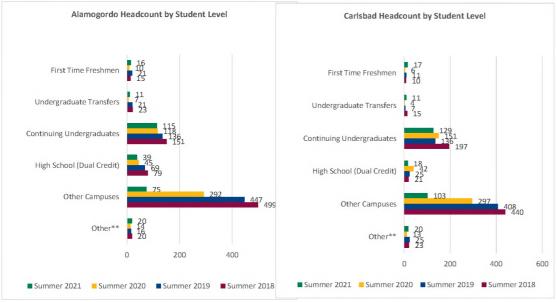

#### **Census Campus Enrollment**

Summer 2018 through Summer 2021

STATE

BE BOLD. Shape the Future.
Institutional Analysis

New Mexico State University

|                           |                         | Headcount by            | Student Categor         | y and Level             |                | -                |                         |
|---------------------------|-------------------------|-------------------------|-------------------------|-------------------------|----------------|------------------|-------------------------|
|                           | Summer 2018<br>06/06/18 | Summer 2019<br>06/05/19 | Summer 2020<br>06/09/20 | Summer 2021<br>06/09/21 | 1 yr<br>Change | 1 yr<br>% Change | CENSUS 2020<br>06/12/20 |
| Alamogordo:               |                         |                         |                         |                         |                |                  |                         |
| First Time Freshmen       | 15                      | 21                      | 10                      | 16                      | 6              | 60.00%           | 10                      |
| Undergraduate Transfers   | 23                      | 21                      | 7                       | 11                      | 4              | 57.14%           | 7                       |
| Continuing Undergraduates | 151                     | 136                     | 118                     | 115                     | -3             | -2.54%           | 118                     |
| Freshmen                  | 44                      | 26                      | 31                      | 30                      | -1             | -3.23%           | 31                      |
| Sophomore                 | 49                      | 61                      | 43                      | 47                      | 4              | 9.30%            | 43                      |
| Junior                    | 29                      | 23                      | 28                      | 17                      | -11            | -39.29%          | 28                      |
| Senior                    | 18                      | 12                      | 6                       | 12                      | 6              | 100.00%          | 6                       |
| Non Degree                | 9                       | 12                      | 10                      | 9                       | -1             | -10.00%          | 10                      |
| Post Baccalaureate        | 2                       | 2                       | 0                       | 0                       | 0              | N/A              | 0                       |
| High School (Dual Credit) | 79                      | 69                      | 45                      | 39                      | -6             | -13.33%          | 45                      |
| Other Campuses            | 499                     | 447                     | 292                     | 75                      | -217           | -74.32%          | 292                     |
| Other**                   | 20                      | 16                      | 14                      | 20                      | 6              | 42.86%           | 14                      |
| Total                     | 787                     | 710                     | 486                     | 276                     | -210           | -43.21%          | 486                     |
| Carlsbad:                 |                         |                         |                         |                         |                |                  |                         |
| First Time Freshmen       | 10                      | 11                      | 6                       | 17                      | 11             | 183.33%          | 6                       |
| Undergraduate Transfers   | 15                      | 7                       | 4                       | 11                      | 7              | 175.00%          | 4                       |
| Continuing Undergraduates | 197                     | 136                     | 151                     | 129                     | -22            | -14.57%          | 151                     |
| Freshmen                  | 39                      | 24                      | 27                      | 31                      | 4              | 14.81%           | 27                      |
| Sophomore                 | 71                      | 46                      | 51                      | 53                      | 2              | 3.92%            | 51                      |
| Junior                    | 50                      | 39                      | 42                      | 23                      | -19            | -45.24%          | 42                      |
| Senior                    | 29                      | 23                      | 28                      | 16                      | -12            | -42.86%          | 28                      |
| Non Degree                | 8                       | 3                       | 3                       | 6                       | 3              | 100.00%          | 3                       |
| Post Baccalaureate        | 0                       | 1                       | 0                       | 0                       | 0              | N/A              | 0                       |
| High School (Dual Credit) | 21                      | 25                      | 42                      | 18                      | -24            | -57.14%          | 42                      |
| Other Campuses            | 440                     | 408                     | 297                     | 103                     | -194           | -65.32%          | 297                     |
| Other**                   | 23                      | 25                      | 13                      | 20                      | 7              | 53.85%           | 13                      |
| Total                     | 706                     | 612                     | 513                     | 298                     | -215           | -41.91%          | 513                     |