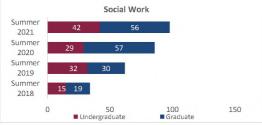

#### Census Student Credit Hours (SCH)

Summer 2018 through Summer 2021
New Mexico State University - Las Cruces Campus

### Census Student Credit Hours (SCH) Summer 2018 through Summer 2021 New Mexico State University - Las Cruces Campus

|                            |                | Student Credit Ho       | urs (Based on Co        | urse Prefix)            |                         |                |                  |                         |
|----------------------------|----------------|-------------------------|-------------------------|-------------------------|-------------------------|----------------|------------------|-------------------------|
| College                    | SCH Level      | Summer 2018<br>06/06/18 | Summer 2019<br>06/05/19 | Summer 2020<br>06/09/20 | Summer 2021<br>06/09/21 | 1 yr<br>Change | 1 yr<br>% Change | CENSUS 2020<br>06/12/20 |
|                            | Lower Division | 99.0                    | 24.0                    | 32.0                    | 196.0                   | 164.0          | 512.5%           | 8.0                     |
| Agricultural, Consumer and | Upper Division | 85.0                    | 122.0                   | 204.0                   | 382.0                   | 178.0          | 87.3%            | 82.0                    |
| Environmental Sciences     | Graduate       | 165.0                   | 182.0                   | 151.0                   | 167.0                   | 16.0           | 10.6%            | -31.0                   |
|                            | Total ACES     | 349.0                   | 328.0                   | 387.0                   | 745.0                   | 358.0          | 92.5%            | 59.0                    |
|                            | Lower Division | 3,372.0                 | 3,573.0                 | 4,329.0                 | 3,872.0                 | -457.0         | -10.6%           | 756.0                   |
| Arts and Sciences          | Upper Division | 2,453.0                 | 3,056.0                 | 3,291.0                 | 3,315.0                 | 24.0           | 0.7%             | 235.0                   |
| Arts and Sciences          | Graduate       | 542.0                   | 547.0                   | 553.0                   | 585.0                   | 32.0           | 5.8%             | 6.0                     |
|                            | Total AS       | 6,367.0                 | 7,176.0                 | 8,173.0                 | 7,772.0                 | -401.0         | -4.9%            | 997.0                   |
|                            | Lower Division | 579.0                   | 576.0                   | 585.0                   | 576.0                   | -9.0           | -1.5%            | 9.0                     |
| Business                   | Upper Division | 2,232.0                 | 1,785.0                 | 2,121.0                 | 2,022.0                 | -99.0          | -4.7%            | 336.0                   |
| business                   | Graduate       | 957.0                   | 1,062.0                 | 1,157.0                 | 1,149.0                 | -8.0           | -0.7%            | 95.0                    |
|                            | Total BA       | 3,768.0                 | 3,423.0                 | 3,863.0                 | 3,747.0                 | -116.0         | -3.0%            | 440.0                   |
|                            | Lower Division | 767.0                   | 638.0                   | 742.0                   | 539.0                   | -203.0         | -27.4%           | 104.0                   |
| Education                  | Upper Division | 1,681.0                 | 1,661.0                 | 1,601.0                 | 1,524.0                 | -77.0          | -4.8%            | -60.0                   |
| Education                  | Graduate       | 2,119.0                 | 1,916.0                 | 1,869.0                 | 1,906.0                 | 37.0           | 2.0%             | -47.0                   |
|                            | Total ED       | 4,567.0                 | 4,215.0                 | 4,212.0                 | 3,969.0                 | -243.0         | -5.8%            | -3.0                    |
|                            | Lower Division | 737.0                   | 453.0                   | 441.0                   | 347.0                   | -94.0          | -21.3%           | -12.0                   |
| Fasianasian                | Upper Division | 2,714.0                 | 1,759.5                 | 1,494.0                 | 1,260.5                 | -233.5         | -15.6%           | -265.5                  |
| Engineering                | Graduate       | 247.0                   | 246.0                   | 235.0                   | 511.0                   | 276.0          | 117.4%           | -11.0                   |
|                            | Total EG       | 3,698.0                 | 2,458.5                 | 2,170.0                 | 2,118.5                 | -51.5          | -2.4%            | -288.5                  |
| Graduate                   | Graduate       | 39.0                    | 10.0                    | 1.0                     | 1.0                     | 0.0            | 0.0%             | -9.0                    |
| Graduate                   | Total GR       | 39.0                    | 10.0                    | 1.0                     | 1.0                     | 0.0            | 0.0%             | -9.0                    |
|                            | Lower Division | 111.0                   | 313.0                   | 238.0                   | 141.0                   | -97.0          | -40.8%           | -75.0                   |
|                            | Upper Division | 566.0                   | 1,256.0                 | 988.0                   | 1,342.0                 | 354.0          | 35.8%            | -268.0                  |
| Health and Social Services | Graduate       | 523.0                   | 547.0                   | 754.0                   | 1,090.0                 | 336.0          | 44.6%            | 207.0                   |
|                            | Total HS       | 1,200.0                 | 2,116.0                 | 1,980.0                 | 2,573.0                 | 593.0          | 29.9%            | -136.0                  |
|                            | Lower Division | 0.0                     | 0.0                     | 0.0                     | 0.0                     | 0.0            | N/A              | 0.0                     |
|                            | Upper Division | 0.0                     | 0.0                     | 0.0                     | 0.0                     | 0.0            | N/A              | 0.0                     |
| Library Science            | Graduate       | 0.0                     | 0.0                     | 0.0                     | 0.0                     | 0.0            | N/A              | 0.0                     |
|                            | Total LS       | 0.0                     | 0.0                     | 0.0                     | 0.0                     | 0.0            | N/A              | 0.0                     |
|                            | Lower Division | 0.0                     | 0.0                     | 0.0                     | 0.0                     | 0.0            | N/A              |                         |
| Honors College             | Upper Division | 0.0                     | 0.0                     | 0.0                     | 0.0                     | 0.0            | N/A              |                         |
| Tionors conege             | Graduate       | 0.0                     | 0.0                     | 0.0                     | 0.0                     | 0.0            | N/A              |                         |
|                            | Total HN       | 0.0                     | 0.0                     | 0.0                     | 0.0                     | 0.0            | N/A              |                         |
|                            | Lower Division | 72.0                    | 152.0                   | 18.0                    | 20.0                    | 2.0            | 11.1%            | -134.0                  |
| UNIV                       | Upper Division | 0.0                     | 0.0                     | 0.0                     | 0.0                     | 0.0            | N/A              | 0.0                     |
| CIVIV                      | Graduate       | 0.0                     | 0.0                     | 0.0                     | 0.0                     | 0.0            | N/A              | 0.0                     |
|                            | Total UNIV     | 72.0                    | 152.0                   | 18.0                    | 20.0                    | 2.0            | 11.1%            | -134.0                  |
|                            | Lower Division | 5,737.0                 | 5,729.0                 | 6,385.0                 | 5,691.0                 | -694.0         | -10.9%           | 656.0                   |
|                            | Upper Division | 9,731.0                 | 9,639.5                 | 9,699.0                 | 9,845.5                 | 146.5          | 1.5%             | 59.5                    |
| Total Las Cruces Campus    | Graduate       | 4,592.0                 | 4,510.0                 | 4,720.0                 | 5,409.0                 | 689.0          | 14.6%            | 210.0                   |
|                            | Total          | 20,060.0                | 19,878.5                | 20,804.0                | 20,945.5                | 141.5          | 0.7%             | 925.5                   |