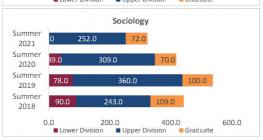

#### Census HED Student Credit Hours (SCH) by Department Summer 2018 through Summer 2021

|                         |                | Student Credit Ho       | urs (Based on Co        | urse Prefix)            |                         |                |                  |                         |
|-------------------------|----------------|-------------------------|-------------------------|-------------------------|-------------------------|----------------|------------------|-------------------------|
| Department              | SCH Level      | Summer 2018<br>06/06/18 | Summer 2019<br>01/00/00 | Summer 2020<br>06/09/20 | Summer 2021<br>06/09/21 | 1 yr<br>Change | 1 yr<br>% Change | CENSUS 2020<br>06/12/20 |
|                         | Lower Division | 54.0                    | 159.0                   | 300.0                   | 258.0                   | -42.0          | -14.0%           | 300.0                   |
| Fine Arts               | Upper Division | 66.0                    | 107.0                   | 160.0                   | 107.0                   | -53.0          | -33.1%           | 160.0                   |
| Fille Aits              | Graduate       | 15.0                    | 15.0                    | 15.0                    | 16.0                    | 1.0            | 6.7%             | 15.0                    |
|                         | Total          | 135.0                   | 281.0                   | 475.0                   | 381.0                   | -94.0          | -19.8%           | 475.0                   |
|                         | Lower Division | 608.0                   | 853.0                   | 969.0                   | 869.0                   | -100.0         | -10.3%           | 969.0                   |
| Humanities              | Upper Division | 345.0                   | 447.0                   | 432.0                   | 468.0                   | 36.0           | 8.3%             | 432.0                   |
| Humanities              | Graduate       | 274.0                   | 314.0                   | 294.0                   | 288.0                   | -6.0           | -2.0%            | 294.0                   |
|                         | Total          | 1,227.0                 | 1,614.0                 | 1,695.0                 | 1,625.0                 | -70.0          | -4.1%            | 1,695.0                 |
|                         | Lower Division | 1,948.0                 | 1,694.0                 | 2,445.0                 | 2,346.0                 | -99.0          | -4.0%            | 2,445.0                 |
| Calana                  | Upper Division | 592.0                   | 594.0                   | 592.0                   | 513.0                   | -79.0          | -13.3%           | 592.0                   |
| Sciences                | Graduate       | 55.0                    | 44.0                    | 90.0                    | 39.0                    | -51.0          | -56.7%           | 90.0                    |
| 2 - V                   | Total          | 2,595.0                 | 2,332.0                 | 3,127.0                 | 2,898.0                 | -229.0         | -7.3%            | 3,127.0                 |
|                         | Lower Division | 762.0                   | 867.0                   | 615.0                   | 399.0                   | -216.0         | -35.1%           | 615.0                   |
| Social Sciences         | Upper Division | 1,432.0                 | 1,893.0                 | 2,101.0                 | 2,227.0                 | 126.0          | 6.0%             | 2,101.0                 |
| Social Sciences         | Graduate       | 198.0                   | 174.0                   | 154.0                   | 242.0                   | 88.0           | 57.1%            | 154.0                   |
|                         | Total          | 2,392.0                 | 2,934.0                 | 2,870.0                 | 2,868.0                 | -2.0           | -0.1%            | 2,870.0                 |
|                         | Lower Division | 0.0                     | 0.0                     | 0.0                     | 0.0                     | 0.0            | N/A              | 0.0                     |
| Other                   | Upper Division | 18.0                    | 15.0                    | 6.0                     | 0.0                     | -6.0           | -100.0%          | 6.0                     |
| Other                   | Graduate       | 0.0                     | 0.0                     | 0.0                     | 0.0                     | 0.0            | N/A              | 0.0                     |
|                         | Total          | 18.0                    | 15.0                    | 6.0                     | 0.0                     | -6.0           | -100.0%          | 6.0                     |
|                         | Lower Division | 3,372.0                 | 3,573.0                 | 4,329.0                 | 3,872.0                 | -457.0         | -10.6%           | 4,329.0                 |
| Total Arts and Sciences | Upper Division | 2,453.0                 | 3,056.0                 | 3,291.0                 | 3,315.0                 | 24.0           | 0.7%             | 3,291.0                 |
| Total Arts and Sciences | Graduate       | 542.0                   | 547.0                   | 553.0                   | 585.0                   | 32.0           | 5.8%             | 553.0                   |
|                         | Total          | 6,367.0                 | 7,176.0                 | 8,173.0                 | 7,772.0                 | -401.0         | -4.9%            | 8,173.0                 |