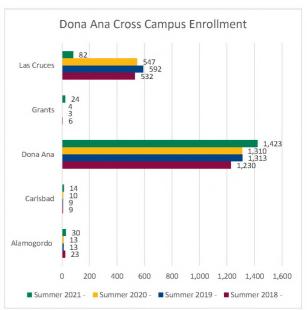

Summer 2018 through Summer 2021 New Mexico State University

|            |               |          |               | Headcou  | unt by Campus (C | ross Campus Enr | ollment)      |          |        |          |             |
|------------|---------------|----------|---------------|----------|------------------|-----------------|---------------|----------|--------|----------|-------------|
| Student's  | Summer 2018 - | 6/6/2018 | Summer 2019 - | 6/5/2019 | Summer 2020 -    | 6/9/2020        | Summer 2021 - | 6/9/2021 | 1 yr   | 1 yr     | CENSUS 2020 |
| Campus     | Headcount     | Percent  | Headcount     | Percent  | Headcount        | Percent         | Headcount     | Percent  | Change | % Change | 6/12/2020   |
| Alamogordo | 787           | 100.0%   | 710           | 100.0%   | 486              | 100.0%          | 276           | 100.0%   | -210   | -43.2%   | 486         |
| Alamogordo | 288           | 36.6%    | 263           | 37.0%    | 194              | 39.9%           | 201           | 72.8%    | 7      | 3.6%     | 194         |
| Carlsbad   | 10            | 1.3%     | 11            | 1.5%     | 8                | 1.6%            | 10            | 3.6%     | 2      | 25.0%    | ×           |
| Dona Ana   | 54            | 6.9%     | 55            | 7.7%     | 39               | 8.0%            | 39            | 14.1%    | 0      | 0.0%     | 39          |
| Grants     | 19            | 2.4%     | 12            | 1.7%     | 8                | 1.6%            | 11            |          | 3      | 37.5%    |             |
| Las Cruces | 416           | 52.9%    | 369           | 52.0%    | 237              | 48.8%           | 15            | 5.4%     | -222   | -93.7%   | 237         |
| Carlsbad   | 706           | 100.0%   | 612           | 100.0%   | 513              | 100.0%          | 298           | 100.0%   | -215   | -41.9%   | 513         |
| Alamogordo | 13            | 1.8%     | 15            | 2.5%     | 11               | 2.1%            | 5             | 1.7%     | -6     | -54.5%   | 1:          |
| Carlsbad   | 266           | 37.7%    | 204           | 33.3%    | 216              | 42.1%           | 195           | 65.4%    | -21    | -9.7%    | 216         |
| Dona Ana   | 63            | 8.9%     | 79            | 12.9%    | 68               | 13.3%           | 81            | 27.2%    | 13     | 19.1%    | 68          |
| Grants     | 14            | 2.0%     | 11            | 1.8%     | 15               | 2.9%            | 11            | 3.7%     | -4     | -26.7%   | 1.          |
| Las Cruces | 350           | 49.6%    | 303           | 49.5%    | 203              | 39.6%           | 6             | 2.0%     | -197   | -97.0%   | 203         |
| Dona Ana   | 1,800         | 100.0%   | 1,930         | 100.0%   | 1,884            | 100.0%          | 1,573         | 100.0%   | -311   | -16.5%   | 1,884       |
| Alamogordo | 23            | 1.3%     | 13            | 0.7%     | 13               | 0.7%            | 30            | 1.9%     | 17     | 130.8%   | 13          |
| Carlsbad   | 9             | 0.5%     | 9             | 0.5%     | 10               | 0.5%            | 14            | 0.9%     | 4      | 40.0%    | 10          |
| Dona Ana   | 1,230         | 68.3%    | 1,313         | 68.0%    | 1,310            | 69.5%           | 1,423         | 90.5%    | 113    | 8.6%     | 1,310       |
| Grants     | 6             | 0.3%     | 3             | 0.2%     | 4                | 0.2%            | 24            |          | 20     | 500.0%   |             |
| Las Cruces | 532           | 29.6%    | 592           | 30.7%    | 547              | 29.0%           | 82            | 5.2%     | -465   | -85.0%   | 547         |
| Grants     | 248           | 100.0%   | 211           | 100.0%   | 176              | 100.0%          | 162           | 100.0%   | -14    | -8.0%    | 176         |
| Alamogordo | 11            | 4.4%     | 14            | 6.6%     | 7                | 4.0%            | 3             | 1.9%     | -4     | -57.1%   |             |
| Carlsbad   | 5             | 2.0%     | 4             | 1.9%     | 8                | 4.5%            | 9             | 5.6%     | 1      | 12.5%    |             |
| Dona Ana   | 20            | 8.1%     | 24            | 11.4%    | 24               | 13.6%           | 22            | 13.6%    | -2     | -8.3%    | 24          |
| Grants     | 142           | 57.3%    | 106           | 50.2%    | 77               | 43.8%           | 126           |          | 49     | 63.6%    | 7           |
| Las Cruces | 70            | 28.2%    | 63            | 29.9%    | 60               | 34.1%           | 2             | 1.2%     | -58    | -96.7%   | 60          |
| Las Cruces | 3,836         | 100.0%   | 3,824         | 100.0%   | 4,007            | 100.0%          | 4,025         | 100.0%   | 18     | 0.4%     | 4,00        |
| Alamogordo | 14            | 0.4%     | 11            | 0.3%     | 13               | 0.3%            | 12            | 0.3%     | -1     | -7.7%    | 1.          |
| Carlsbad   | 7             | 0.2%     | 8             | 0.2%     | 5                | 0.1%            | 5             | 0.1%     | 0      | 0.0%     |             |
| Dona Ana   | 35            | 0.9%     | 64            | 1.7%     | 56               | 1.4%            | 80            | 2.0%     | 24     | 42.9%    | 56          |
| Grants     | 2             | 0.1%     | 3             | 0.1%     | 6                | 0.1%            | 5             | 0.1%     | -1     | -16.7%   |             |
| Las Cruces | 3,778         | 98.5%    | 3,738         | 97.8%    | 3,927            | 98.0%           | 3,923         | 97.5%    | -4     | -0.1%    | 3,92        |