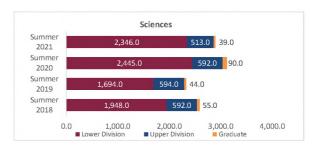

#### Census HED Student Credit Hours (SCH) by Department Summer 2018 through Summer 2021

|                         |                | Student Credit Ho       | urs (Based on Co        | urse Prefix)            |                         |                |                  |                         |
|-------------------------|----------------|-------------------------|-------------------------|-------------------------|-------------------------|----------------|------------------|-------------------------|
| Department              | SCH Level      | Summer 2018<br>06/06/18 | Summer 2019<br>01/00/00 | Summer 2020<br>06/09/20 | Summer 2021<br>06/09/21 | 1 yr<br>Change | 1 yr<br>% Change | CENSUS 2020<br>06/12/20 |
|                         | Lower Division | 54.0                    | 159.0                   | 300.0                   | 258.0                   | -42.0          | -14.0%           | 300.0                   |
| Fine Arts               | Upper Division | 66.0                    | 107.0                   | 160.0                   | 107.0                   | -53.0          | -33.1%           | 160.0                   |
| Fille Aits              | Graduate       | 15.0                    | 15.0                    | 15.0                    | 16.0                    | 1.0            | 6.7%             | 15.0                    |
|                         | Total          | 135.0                   | 281.0                   | 475.0                   | 381.0                   | -94.0          | -19.8%           | 475.0                   |
|                         | Lower Division | 608.0                   | 853.0                   | 969.0                   | 869.0                   | -100.0         | -10.3%           | 969.0                   |
| Humanities              | Upper Division | 345.0                   | 447.0                   | 432.0                   | 468.0                   | 36.0           | 8.3%             | 432.0                   |
| Humanities              | Graduate       | 274.0                   | 314.0                   | 294.0                   | 288.0                   | -6.0           | -2.0%            | 294.0                   |
|                         | Total          | 1,227.0                 | 1,614.0                 | 1,695.0                 | 1,625.0                 | -70.0          | -4.1%            | 1,695.0                 |
|                         | Lower Division | 1,948.0                 | 1,694.0                 | 2,445.0                 | 2,346.0                 | -99.0          | -4.0%            | 2,445.0                 |
| Calana                  | Upper Division | 592.0                   | 594.0                   | 592.0                   | 513.0                   | -79.0          | -13.3%           | 592.0                   |
| Sciences                | Graduate       | 55.0                    | 44.0                    | 90.0                    | 39.0                    | -51.0          | -56.7%           | 90.0                    |
| 2 - V                   | Total          | 2,595.0                 | 2,332.0                 | 3,127.0                 | 2,898.0                 | -229.0         | -7.3%            | 3,127.0                 |
|                         | Lower Division | 762.0                   | 867.0                   | 615.0                   | 399.0                   | -216.0         | -35.1%           | 615.0                   |
| Social Sciences         | Upper Division | 1,432.0                 | 1,893.0                 | 2,101.0                 | 2,227.0                 | 126.0          | 6.0%             | 2,101.0                 |
| Social Sciences         | Graduate       | 198.0                   | 174.0                   | 154.0                   | 242.0                   | 88.0           | 57.1%            | 154.0                   |
|                         | Total          | 2,392.0                 | 2,934.0                 | 2,870.0                 | 2,868.0                 | -2.0           | -0.1%            | 2,870.0                 |
|                         | Lower Division | 0.0                     | 0.0                     | 0.0                     | 0.0                     | 0.0            | N/A              | 0.0                     |
| Other                   | Upper Division | 18.0                    | 15.0                    | 6.0                     | 0.0                     | -6.0           | -100.0%          | 6.0                     |
| Other                   | Graduate       | 0.0                     | 0.0                     | 0.0                     | 0.0                     | 0.0            | N/A              | 0.0                     |
|                         | Total          | 18.0                    | 15.0                    | 6.0                     | 0.0                     | -6.0           | -100.0%          | 6.0                     |
|                         | Lower Division | 3,372.0                 | 3,573.0                 | 4,329.0                 | 3,872.0                 | -457.0         | -10.6%           | 4,329.0                 |
| Total Arts and Sciences | Upper Division | 2,453.0                 | 3,056.0                 | 3,291.0                 | 3,315.0                 | 24.0           | 0.7%             | 3,291.0                 |
| Total Arts and Sciences | Graduate       | 542.0                   | 547.0                   | 553.0                   | 585.0                   | 32.0           | 5.8%             | 553.0                   |
|                         | Total          | 6,367.0                 | 7,176.0                 | 8,173.0                 | 7,772.0                 | -401.0         | -4.9%            | 8,173.0                 |