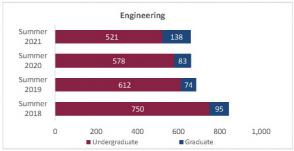

### Census Student Credit Hours (SCH) Summer 2018 through Summer 2021 New Mexico State University - Las Cruces Campus

|                            |                | Student Credit Ho       | urs (Based on Co        | urse Prefix)            |                         |                |                  |                         |
|----------------------------|----------------|-------------------------|-------------------------|-------------------------|-------------------------|----------------|------------------|-------------------------|
| College                    | SCH Level      | Summer 2018<br>06/06/18 | Summer 2019<br>06/05/19 | Summer 2020<br>06/09/20 | Summer 2021<br>06/09/21 | 1 yr<br>Change | 1 yr<br>% Change | CENSUS 2020<br>06/12/20 |
|                            | Lower Division | 99.0                    | 24.0                    | 32.0                    | 196.0                   | 164.0          | 512.5%           | 8.0                     |
| Agricultural, Consumer and | Upper Division | 85.0                    | 122.0                   | 204.0                   | 382.0                   | 178.0          | 87.3%            | 82.0                    |
| Environmental Sciences     | Graduate       | 165.0                   | 182.0                   | 151.0                   | 167.0                   | 16.0           | 10.6%            | -31.0                   |
|                            | Total ACES     | 349.0                   | 328.0                   | 387.0                   | 745.0                   | 358.0          | 92.5%            | 59.0                    |
|                            | Lower Division | 3,372.0                 | 3,573.0                 | 4,329.0                 | 3,872.0                 | -457.0         | -10.6%           | 756.0                   |
| Arts and Sciences          | Upper Division | 2,453.0                 | 3,056.0                 | 3,291.0                 | 3,315.0                 | 24.0           | 0.7%             | 235.0                   |
| Arts and Sciences          | Graduate       | 542.0                   | 547.0                   | 553.0                   | 585.0                   | 32.0           | 5.8%             | 6.0                     |
|                            | Total AS       | 6,367.0                 | 7,176.0                 | 8,173.0                 | 7,772.0                 | -401.0         | -4.9%            | 997.0                   |
|                            | Lower Division | 579.0                   | 576.0                   | 585.0                   | 576.0                   | -9.0           | -1.5%            | 9.0                     |
| Business                   | Upper Division | 2,232.0                 | 1,785.0                 | 2,121.0                 | 2,022.0                 | -99.0          | -4.7%            | 336.0                   |
| business                   | Graduate       | 957.0                   | 1,062.0                 | 1,157.0                 | 1,149.0                 | -8.0           | -0.7%            | 95.0                    |
|                            | Total BA       | 3,768.0                 | 3,423.0                 | 3,863.0                 | 3,747.0                 | -116.0         | -3.0%            | 440.0                   |
|                            | Lower Division | 767.0                   | 638.0                   | 742.0                   | 539.0                   | -203.0         | -27.4%           | 104.0                   |
| Education                  | Upper Division | 1,681.0                 | 1,661.0                 | 1,601.0                 | 1,524.0                 | -77.0          | -4.8%            | -60.0                   |
| Education                  | Graduate       | 2,119.0                 | 1,916.0                 | 1,869.0                 | 1,906.0                 | 37.0           | 2.0%             | -47.0                   |
|                            | Total ED       | 4,567.0                 | 4,215.0                 | 4,212.0                 | 3,969.0                 | -243.0         | -5.8%            | -3.0                    |
|                            | Lower Division | 737.0                   | 453.0                   | 441.0                   | 347.0                   | -94.0          | -21.3%           | -12.0                   |
| Fasianasian                | Upper Division | 2,714.0                 | 1,759.5                 | 1,494.0                 | 1,260.5                 | -233.5         | -15.6%           | -265.5                  |
| Engineering                | Graduate       | 247.0                   | 246.0                   | 235.0                   | 511.0                   | 276.0          | 117.4%           | -11.0                   |
|                            | Total EG       | 3,698.0                 | 2,458.5                 | 2,170.0                 | 2,118.5                 | -51.5          | -2.4%            | -288.5                  |
| Graduate                   | Graduate       | 39.0                    | 10.0                    | 1.0                     | 1.0                     | 0.0            | 0.0%             | -9.0                    |
| Graduate                   | Total GR       | 39.0                    | 10.0                    | 1.0                     | 1.0                     | 0.0            | 0.0%             | -9.0                    |
|                            | Lower Division | 111.0                   | 313.0                   | 238.0                   | 141.0                   | -97.0          | -40.8%           | -75.0                   |
|                            | Upper Division | 566.0                   | 1,256.0                 | 988.0                   | 1,342.0                 | 354.0          | 35.8%            | -268.0                  |
| Health and Social Services | Graduate       | 523.0                   | 547.0                   | 754.0                   | 1,090.0                 | 336.0          | 44.6%            | 207.0                   |
|                            | Total HS       | 1,200.0                 | 2,116.0                 | 1,980.0                 | 2,573.0                 | 593.0          | 29.9%            | -136.0                  |
|                            | Lower Division | 0.0                     | 0.0                     | 0.0                     | 0.0                     | 0.0            | N/A              | 0.0                     |
|                            | Upper Division | 0.0                     | 0.0                     | 0.0                     | 0.0                     | 0.0            | N/A              | 0.0                     |
| Library Science            | Graduate       | 0.0                     | 0.0                     | 0.0                     | 0.0                     | 0.0            | N/A              | 0.0                     |
|                            | Total LS       | 0.0                     | 0.0                     | 0.0                     | 0.0                     | 0.0            | N/A              | 0.0                     |
|                            | Lower Division | 0.0                     | 0.0                     | 0.0                     | 0.0                     | 0.0            | N/A              |                         |
| Honors College             | Upper Division | 0.0                     | 0.0                     | 0.0                     | 0.0                     | 0.0            | N/A              |                         |
| Tionors conege             | Graduate       | 0.0                     | 0.0                     | 0.0                     | 0.0                     | 0.0            | N/A              |                         |
|                            | Total HN       | 0.0                     | 0.0                     | 0.0                     | 0.0                     | 0.0            | N/A              |                         |
|                            | Lower Division | 72.0                    | 152.0                   | 18.0                    | 20.0                    | 2.0            | 11.1%            | -134.0                  |
| UNIV                       | Upper Division | 0.0                     | 0.0                     | 0.0                     | 0.0                     | 0.0            | N/A              | 0.0                     |
| CIVIV                      | Graduate       | 0.0                     | 0.0                     | 0.0                     | 0.0                     | 0.0            | N/A              | 0.0                     |
|                            | Total UNIV     | 72.0                    | 152.0                   | 18.0                    | 20.0                    | 2.0            | 11.1%            | -134.0                  |
|                            | Lower Division | 5,737.0                 | 5,729.0                 | 6,385.0                 | 5,691.0                 | -694.0         | -10.9%           | 656.0                   |
|                            | Upper Division | 9,731.0                 | 9,639.5                 | 9,699.0                 | 9,845.5                 | 146.5          | 1.5%             | 59.5                    |
| Total Las Cruces Campus    | Graduate       | 4,592.0                 | 4,510.0                 | 4,720.0                 | 5,409.0                 | 689.0          | 14.6%            | 210.0                   |
|                            | Total          | 20,060.0                | 19,878.5                | 20,804.0                | 20,945.5                | 141.5          | 0.7%             | 925.5                   |