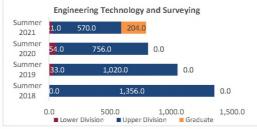

### Census Student Credit Hours (SCH) Summer 2018 through Summer 2021 New Mexico State University - Las Cruces Campus

|                            |                | Student Credit Ho       | urs (Based on Co        | urse Prefix)            |                         |                |                  |                         |
|----------------------------|----------------|-------------------------|-------------------------|-------------------------|-------------------------|----------------|------------------|-------------------------|
| College                    | SCH Level      | Summer 2018<br>06/06/18 | Summer 2019<br>06/05/19 | Summer 2020<br>06/09/20 | Summer 2021<br>06/09/21 | 1 yr<br>Change | 1 yr<br>% Change | CENSUS 2020<br>06/12/20 |
|                            | Lower Division | 99.0                    | 24.0                    | 32.0                    | 196.0                   | 164.0          | 512.5%           | 8.0                     |
| Agricultural, Consumer and | Upper Division | 85.0                    | 122.0                   | 204.0                   | 382.0                   | 178.0          | 87.3%            | 82.0                    |
| Environmental Sciences     | Graduate       | 165.0                   | 182.0                   | 151.0                   | 167.0                   | 16.0           | 10.6%            | -31.0                   |
|                            | Total ACES     | 349.0                   | 328.0                   | 387.0                   | 745.0                   | 358.0          | 92.5%            | 59.0                    |
|                            | Lower Division | 3,372.0                 | 3,573.0                 | 4,329.0                 | 3,872.0                 | -457.0         | -10.6%           | 756.0                   |
| Arts and Sciences          | Upper Division | 2,453.0                 | 3,056.0                 | 3,291.0                 | 3,315.0                 | 24.0           | 0.7%             | 235.0                   |
| Arts and Sciences          | Graduate       | 542.0                   | 547.0                   | 553.0                   | 585.0                   | 32.0           | 5.8%             | 6.0                     |
|                            | Total AS       | 6,367.0                 | 7,176.0                 | 8,173.0                 | 7,772.0                 | -401.0         | -4.9%            | 997.0                   |
|                            | Lower Division | 579.0                   | 576.0                   | 585.0                   | 576.0                   | -9.0           | -1.5%            | 9.0                     |
| Business                   | Upper Division | 2,232.0                 | 1,785.0                 | 2,121.0                 | 2,022.0                 | -99.0          | -4.7%            | 336.0                   |
| business                   | Graduate       | 957.0                   | 1,062.0                 | 1,157.0                 | 1,149.0                 | -8.0           | -0.7%            | 95.0                    |
|                            | Total BA       | 3,768.0                 | 3,423.0                 | 3,863.0                 | 3,747.0                 | -116.0         | -3.0%            | 440.0                   |
|                            | Lower Division | 767.0                   | 638.0                   | 742.0                   | 539.0                   | -203.0         | -27.4%           | 104.0                   |
| Education                  | Upper Division | 1,681.0                 | 1,661.0                 | 1,601.0                 | 1,524.0                 | -77.0          | -4.8%            | -60.0                   |
| Education                  | Graduate       | 2,119.0                 | 1,916.0                 | 1,869.0                 | 1,906.0                 | 37.0           | 2.0%             | -47.0                   |
|                            | Total ED       | 4,567.0                 | 4,215.0                 | 4,212.0                 | 3,969.0                 | -243.0         | -5.8%            | -3.0                    |
|                            | Lower Division | 737.0                   | 453.0                   | 441.0                   | 347.0                   | -94.0          | -21.3%           | -12.0                   |
| Fasianasian                | Upper Division | 2,714.0                 | 1,759.5                 | 1,494.0                 | 1,260.5                 | -233.5         | -15.6%           | -265.5                  |
| Engineering                | Graduate       | 247.0                   | 246.0                   | 235.0                   | 511.0                   | 276.0          | 117.4%           | -11.0                   |
|                            | Total EG       | 3,698.0                 | 2,458.5                 | 2,170.0                 | 2,118.5                 | -51.5          | -2.4%            | -288.5                  |
| Graduate                   | Graduate       | 39.0                    | 10.0                    | 1.0                     | 1.0                     | 0.0            | 0.0%             | -9.0                    |
| Graduate                   | Total GR       | 39.0                    | 10.0                    | 1.0                     | 1.0                     | 0.0            | 0.0%             | -9.0                    |
|                            | Lower Division | 111.0                   | 313.0                   | 238.0                   | 141.0                   | -97.0          | -40.8%           | -75.0                   |
|                            | Upper Division | 566.0                   | 1,256.0                 | 988.0                   | 1,342.0                 | 354.0          | 35.8%            | -268.0                  |
| Health and Social Services | Graduate       | 523.0                   | 547.0                   | 754.0                   | 1,090.0                 | 336.0          | 44.6%            | 207.0                   |
|                            | Total HS       | 1,200.0                 | 2,116.0                 | 1,980.0                 | 2,573.0                 | 593.0          | 29.9%            | -136.0                  |
|                            | Lower Division | 0.0                     | 0.0                     | 0.0                     | 0.0                     | 0.0            | N/A              | 0.0                     |
|                            | Upper Division | 0.0                     | 0.0                     | 0.0                     | 0.0                     | 0.0            | N/A              | 0.0                     |
| Library Science            | Graduate       | 0.0                     | 0.0                     | 0.0                     | 0.0                     | 0.0            | N/A              | 0.0                     |
|                            | Total LS       | 0.0                     | 0.0                     | 0.0                     | 0.0                     | 0.0            | N/A              | 0.0                     |
|                            | Lower Division | 0.0                     | 0.0                     | 0.0                     | 0.0                     | 0.0            | N/A              |                         |
| Honors College             | Upper Division | 0.0                     | 0.0                     | 0.0                     | 0.0                     | 0.0            | N/A              |                         |
| Tionors conege             | Graduate       | 0.0                     | 0.0                     | 0.0                     | 0.0                     | 0.0            | N/A              |                         |
|                            | Total HN       | 0.0                     | 0.0                     | 0.0                     | 0.0                     | 0.0            | N/A              |                         |
|                            | Lower Division | 72.0                    | 152.0                   | 18.0                    | 20.0                    | 2.0            | 11.1%            | -134.0                  |
| UNIV                       | Upper Division | 0.0                     | 0.0                     | 0.0                     | 0.0                     | 0.0            | N/A              | 0.0                     |
| CIVIV                      | Graduate       | 0.0                     | 0.0                     | 0.0                     | 0.0                     | 0.0            | N/A              | 0.0                     |
|                            | Total UNIV     | 72.0                    | 152.0                   | 18.0                    | 20.0                    | 2.0            | 11.1%            | -134.0                  |
|                            | Lower Division | 5,737.0                 | 5,729.0                 | 6,385.0                 | 5,691.0                 | -694.0         | -10.9%           | 656.0                   |
|                            | Upper Division | 9,731.0                 | 9,639.5                 | 9,699.0                 | 9,845.5                 | 146.5          | 1.5%             | 59.5                    |
| Total Las Cruces Campus    | Graduate       | 4,592.0                 | 4,510.0                 | 4,720.0                 | 5,409.0                 | 689.0          | 14.6%            | 210.0                   |
|                            | Total          | 20,060.0                | 19,878.5                | 20,804.0                | 20,945.5                | 141.5          | 0.7%             | 925.5                   |