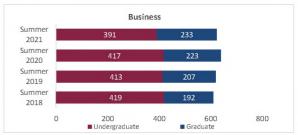

### Census Student Credit Hours (SCH) Summer 2018 through Summer 2021 New Mexico State University - Las Cruces Campus

|                            |                | Student Credit Ho       | urs (Based on Co        | urse Prefix)            |                         |                |                  |                         |
|----------------------------|----------------|-------------------------|-------------------------|-------------------------|-------------------------|----------------|------------------|-------------------------|
| College                    | SCH Level      | Summer 2018<br>06/06/18 | Summer 2019<br>06/05/19 | Summer 2020<br>06/09/20 | Summer 2021<br>06/09/21 | 1 yr<br>Change | 1 yr<br>% Change | CENSUS 2020<br>06/12/20 |
|                            | Lower Division | 99.0                    | 24.0                    | 32.0                    | 196.0                   | 164.0          | 512.5%           | 8.0                     |
| Agricultural, Consumer and | Upper Division | 85.0                    | 122.0                   | 204.0                   | 382.0                   | 178.0          | 87.3%            | 82.0                    |
| Environmental Sciences     | Graduate       | 165.0                   | 182.0                   | 151.0                   | 167.0                   | 16.0           | 10.6%            | -31.0                   |
|                            | Total ACES     | 349.0                   | 328.0                   | 387.0                   | 745.0                   | 358.0          | 92.5%            | 59.0                    |
|                            | Lower Division | 3,372.0                 | 3,573.0                 | 4,329.0                 | 3,872.0                 | -457.0         | -10.6%           | 756.0                   |
| Arts and Sciences          | Upper Division | 2,453.0                 | 3,056.0                 | 3,291.0                 | 3,315.0                 | 24.0           | 0.7%             | 235.0                   |
| Arts and Sciences          | Graduate       | 542.0                   | 547.0                   | 553.0                   | 585.0                   | 32.0           | 5.8%             | 6.0                     |
|                            | Total AS       | 6,367.0                 | 7,176.0                 | 8,173.0                 | 7,772.0                 | -401.0         | -4.9%            | 997.0                   |
|                            | Lower Division | 579.0                   | 576.0                   | 585.0                   | 576.0                   | -9.0           | -1.5%            | 9.0                     |
| Business                   | Upper Division | 2,232.0                 | 1,785.0                 | 2,121.0                 | 2,022.0                 | -99.0          | -4.7%            | 336.0                   |
| business                   | Graduate       | 957.0                   | 1,062.0                 | 1,157.0                 | 1,149.0                 | -8.0           | -0.7%            | 95.0                    |
|                            | Total BA       | 3,768.0                 | 3,423.0                 | 3,863.0                 | 3,747.0                 | -116.0         | -3.0%            | 440.0                   |
|                            | Lower Division | 767.0                   | 638.0                   | 742.0                   | 539.0                   | -203.0         | -27.4%           | 104.0                   |
| Education                  | Upper Division | 1,681.0                 | 1,661.0                 | 1,601.0                 | 1,524.0                 | -77.0          | -4.8%            | -60.0                   |
| Education                  | Graduate       | 2,119.0                 | 1,916.0                 | 1,869.0                 | 1,906.0                 | 37.0           | 2.0%             | -47.0                   |
|                            | Total ED       | 4,567.0                 | 4,215.0                 | 4,212.0                 | 3,969.0                 | -243.0         | -5.8%            | -3.0                    |
|                            | Lower Division | 737.0                   | 453.0                   | 441.0                   | 347.0                   | -94.0          | -21.3%           | -12.0                   |
| Fasianasian                | Upper Division | 2,714.0                 | 1,759.5                 | 1,494.0                 | 1,260.5                 | -233.5         | -15.6%           | -265.5                  |
| Engineering                | Graduate       | 247.0                   | 246.0                   | 235.0                   | 511.0                   | 276.0          | 117.4%           | -11.0                   |
|                            | Total EG       | 3,698.0                 | 2,458.5                 | 2,170.0                 | 2,118.5                 | -51.5          | -2.4%            | -288.5                  |
| Graduate                   | Graduate       | 39.0                    | 10.0                    | 1.0                     | 1.0                     | 0.0            | 0.0%             | -9.0                    |
| Graduate                   | Total GR       | 39.0                    | 10.0                    | 1.0                     | 1.0                     | 0.0            | 0.0%             | -9.0                    |
|                            | Lower Division | 111.0                   | 313.0                   | 238.0                   | 141.0                   | -97.0          | -40.8%           | -75.0                   |
|                            | Upper Division | 566.0                   | 1,256.0                 | 988.0                   | 1,342.0                 | 354.0          | 35.8%            | -268.0                  |
| Health and Social Services | Graduate       | 523.0                   | 547.0                   | 754.0                   | 1,090.0                 | 336.0          | 44.6%            | 207.0                   |
|                            | Total HS       | 1,200.0                 | 2,116.0                 | 1,980.0                 | 2,573.0                 | 593.0          | 29.9%            | -136.0                  |
|                            | Lower Division | 0.0                     | 0.0                     | 0.0                     | 0.0                     | 0.0            | N/A              | 0.0                     |
|                            | Upper Division | 0.0                     | 0.0                     | 0.0                     | 0.0                     | 0.0            | N/A              | 0.0                     |
| Library Science            | Graduate       | 0.0                     | 0.0                     | 0.0                     | 0.0                     | 0.0            | N/A              | 0.0                     |
|                            | Total LS       | 0.0                     | 0.0                     | 0.0                     | 0.0                     | 0.0            | N/A              | 0.0                     |
|                            | Lower Division | 0.0                     | 0.0                     | 0.0                     | 0.0                     | 0.0            | N/A              |                         |
| Honors College             | Upper Division | 0.0                     | 0.0                     | 0.0                     | 0.0                     | 0.0            | N/A              |                         |
| Tionors conege             | Graduate       | 0.0                     | 0.0                     | 0.0                     | 0.0                     | 0.0            | N/A              |                         |
|                            | Total HN       | 0.0                     | 0.0                     | 0.0                     | 0.0                     | 0.0            | N/A              |                         |
|                            | Lower Division | 72.0                    | 152.0                   | 18.0                    | 20.0                    | 2.0            | 11.1%            | -134.0                  |
| UNIV                       | Upper Division | 0.0                     | 0.0                     | 0.0                     | 0.0                     | 0.0            | N/A              | 0.0                     |
| CIVIV                      | Graduate       | 0.0                     | 0.0                     | 0.0                     | 0.0                     | 0.0            | N/A              | 0.0                     |
|                            | Total UNIV     | 72.0                    | 152.0                   | 18.0                    | 20.0                    | 2.0            | 11.1%            | -134.0                  |
|                            | Lower Division | 5,737.0                 | 5,729.0                 | 6,385.0                 | 5,691.0                 | -694.0         | -10.9%           | 656.0                   |
|                            | Upper Division | 9,731.0                 | 9,639.5                 | 9,699.0                 | 9,845.5                 | 146.5          | 1.5%             | 59.5                    |
| Total Las Cruces Campus    | Graduate       | 4,592.0                 | 4,510.0                 | 4,720.0                 | 5,409.0                 | 689.0          | 14.6%            | 210.0                   |
|                            | Total          | 20,060.0                | 19,878.5                | 20,804.0                | 20,945.5                | 141.5          | 0.7%             | 925.5                   |