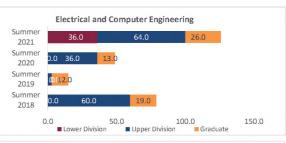

### Census Student Credit Hours (SCH) Summer 2018 through Summer 2021 New Mexico State University - Las Cruces Campus

|                            |                | Student Credit Ho       | urs (Based on Co        | urse Prefix)            |                         |                |                  |                         |
|----------------------------|----------------|-------------------------|-------------------------|-------------------------|-------------------------|----------------|------------------|-------------------------|
| College                    | SCH Level      | Summer 2018<br>06/06/18 | Summer 2019<br>06/05/19 | Summer 2020<br>06/09/20 | Summer 2021<br>06/09/21 | 1 yr<br>Change | 1 yr<br>% Change | CENSUS 2020<br>06/12/20 |
|                            | Lower Division | 99.0                    | 24.0                    | 32.0                    | 196.0                   | 164.0          | 512.5%           | 8.0                     |
| Agricultural, Consumer and | Upper Division | 85.0                    | 122.0                   | 204.0                   | 382.0                   | 178.0          | 87.3%            | 82.0                    |
| Environmental Sciences     | Graduate       | 165.0                   | 182.0                   | 151.0                   | 167.0                   | 16.0           | 10.6%            | -31.0                   |
|                            | Total ACES     | 349.0                   | 328.0                   | 387.0                   | 745.0                   | 358.0          | 92.5%            | 59.0                    |
|                            | Lower Division | 3,372.0                 | 3,573.0                 | 4,329.0                 | 3,872.0                 | -457.0         | -10.6%           | 756.0                   |
| Arts and Sciences          | Upper Division | 2,453.0                 | 3,056.0                 | 3,291.0                 | 3,315.0                 | 24.0           | 0.7%             | 235.0                   |
| Arts and Sciences          | Graduate       | 542.0                   | 547.0                   | 553.0                   | 585.0                   | 32.0           | 5.8%             | 6.0                     |
|                            | Total AS       | 6,367.0                 | 7,176.0                 | 8,173.0                 | 7,772.0                 | -401.0         | -4.9%            | 997.0                   |
|                            | Lower Division | 579.0                   | 576.0                   | 585.0                   | 576.0                   | -9.0           | -1.5%            | 9.0                     |
| Business                   | Upper Division | 2,232.0                 | 1,785.0                 | 2,121.0                 | 2,022.0                 | -99.0          | -4.7%            | 336.0                   |
| business                   | Graduate       | 957.0                   | 1,062.0                 | 1,157.0                 | 1,149.0                 | -8.0           | -0.7%            | 95.0                    |
|                            | Total BA       | 3,768.0                 | 3,423.0                 | 3,863.0                 | 3,747.0                 | -116.0         | -3.0%            | 440.0                   |
|                            | Lower Division | 767.0                   | 638.0                   | 742.0                   | 539.0                   | -203.0         | -27.4%           | 104.0                   |
| Education                  | Upper Division | 1,681.0                 | 1,661.0                 | 1,601.0                 | 1,524.0                 | -77.0          | -4.8%            | -60.0                   |
| Education                  | Graduate       | 2,119.0                 | 1,916.0                 | 1,869.0                 | 1,906.0                 | 37.0           | 2.0%             | -47.0                   |
|                            | Total ED       | 4,567.0                 | 4,215.0                 | 4,212.0                 | 3,969.0                 | -243.0         | -5.8%            | -3.0                    |
|                            | Lower Division | 737.0                   | 453.0                   | 441.0                   | 347.0                   | -94.0          | -21.3%           | -12.0                   |
| Fasianasian                | Upper Division | 2,714.0                 | 1,759.5                 | 1,494.0                 | 1,260.5                 | -233.5         | -15.6%           | -265.5                  |
| Engineering                | Graduate       | 247.0                   | 246.0                   | 235.0                   | 511.0                   | 276.0          | 117.4%           | -11.0                   |
|                            | Total EG       | 3,698.0                 | 2,458.5                 | 2,170.0                 | 2,118.5                 | -51.5          | -2.4%            | -288.5                  |
| Graduate                   | Graduate       | 39.0                    | 10.0                    | 1.0                     | 1.0                     | 0.0            | 0.0%             | -9.0                    |
| Graduate                   | Total GR       | 39.0                    | 10.0                    | 1.0                     | 1.0                     | 0.0            | 0.0%             | -9.0                    |
|                            | Lower Division | 111.0                   | 313.0                   | 238.0                   | 141.0                   | -97.0          | -40.8%           | -75.0                   |
|                            | Upper Division | 566.0                   | 1,256.0                 | 988.0                   | 1,342.0                 | 354.0          | 35.8%            | -268.0                  |
| Health and Social Services | Graduate       | 523.0                   | 547.0                   | 754.0                   | 1,090.0                 | 336.0          | 44.6%            | 207.0                   |
|                            | Total HS       | 1,200.0                 | 2,116.0                 | 1,980.0                 | 2,573.0                 | 593.0          | 29.9%            | -136.0                  |
|                            | Lower Division | 0.0                     | 0.0                     | 0.0                     | 0.0                     | 0.0            | N/A              | 0.0                     |
|                            | Upper Division | 0.0                     | 0.0                     | 0.0                     | 0.0                     | 0.0            | N/A              | 0.0                     |
| Library Science            | Graduate       | 0.0                     | 0.0                     | 0.0                     | 0.0                     | 0.0            | N/A              | 0.0                     |
|                            | Total LS       | 0.0                     | 0.0                     | 0.0                     | 0.0                     | 0.0            | N/A              | 0.0                     |
|                            | Lower Division | 0.0                     | 0.0                     | 0.0                     | 0.0                     | 0.0            | N/A              |                         |
| Honors College             | Upper Division | 0.0                     | 0.0                     | 0.0                     | 0.0                     | 0.0            | N/A              |                         |
| Tionors conege             | Graduate       | 0.0                     | 0.0                     | 0.0                     | 0.0                     | 0.0            | N/A              |                         |
|                            | Total HN       | 0.0                     | 0.0                     | 0.0                     | 0.0                     | 0.0            | N/A              |                         |
|                            | Lower Division | 72.0                    | 152.0                   | 18.0                    | 20.0                    | 2.0            | 11.1%            | -134.0                  |
| UNIV                       | Upper Division | 0.0                     | 0.0                     | 0.0                     | 0.0                     | 0.0            | N/A              | 0.0                     |
| CIVIV                      | Graduate       | 0.0                     | 0.0                     | 0.0                     | 0.0                     | 0.0            | N/A              | 0.0                     |
|                            | Total UNIV     | 72.0                    | 152.0                   | 18.0                    | 20.0                    | 2.0            | 11.1%            | -134.0                  |
|                            | Lower Division | 5,737.0                 | 5,729.0                 | 6,385.0                 | 5,691.0                 | -694.0         | -10.9%           | 656.0                   |
|                            | Upper Division | 9,731.0                 | 9,639.5                 | 9,699.0                 | 9,845.5                 | 146.5          | 1.5%             | 59.5                    |
| Total Las Cruces Campus    | Graduate       | 4,592.0                 | 4,510.0                 | 4,720.0                 | 5,409.0                 | 689.0          | 14.6%            | 210.0                   |
|                            | Total          | 20,060.0                | 19,878.5                | 20,804.0                | 20,945.5                | 141.5          | 0.7%             | 925.5                   |