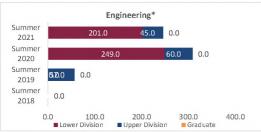

### Census Student Credit Hours (SCH) Summer 2018 through Summer 2021 New Mexico State University - Las Cruces Campus

|                            |                | Student Credit Ho       | urs (Based on Co        | urse Prefix)            |                         |                |                  |                         |
|----------------------------|----------------|-------------------------|-------------------------|-------------------------|-------------------------|----------------|------------------|-------------------------|
| College                    | SCH Level      | Summer 2018<br>06/06/18 | Summer 2019<br>06/05/19 | Summer 2020<br>06/09/20 | Summer 2021<br>06/09/21 | 1 yr<br>Change | 1 yr<br>% Change | CENSUS 2020<br>06/12/20 |
|                            | Lower Division | 99.0                    | 24.0                    | 32.0                    | 196.0                   | 164.0          | 512.5%           | 8.0                     |
| Agricultural, Consumer and | Upper Division | 85.0                    | 122.0                   | 204.0                   | 382.0                   | 178.0          | 87.3%            | 82.0                    |
| Environmental Sciences     | Graduate       | 165.0                   | 182.0                   | 151.0                   | 167.0                   | 16.0           | 10.6%            | -31.0                   |
|                            | Total ACES     | 349.0                   | 328.0                   | 387.0                   | 745.0                   | 358.0          | 92.5%            | 59.0                    |
|                            | Lower Division | 3,372.0                 | 3,573.0                 | 4,329.0                 | 3,872.0                 | -457.0         | -10.6%           | 756.0                   |
| Arts and Sciences          | Upper Division | 2,453.0                 | 3,056.0                 | 3,291.0                 | 3,315.0                 | 24.0           | 0.7%             | 235.0                   |
| Arts and Sciences          | Graduate       | 542.0                   | 547.0                   | 553.0                   | 585.0                   | 32.0           | 5.8%             | 6.0                     |
|                            | Total AS       | 6,367.0                 | 7,176.0                 | 8,173.0                 | 7,772.0                 | -401.0         | -4.9%            | 997.0                   |
|                            | Lower Division | 579.0                   | 576.0                   | 585.0                   | 576.0                   | -9.0           | -1.5%            | 9.0                     |
| Business                   | Upper Division | 2,232.0                 | 1,785.0                 | 2,121.0                 | 2,022.0                 | -99.0          | -4.7%            | 336.0                   |
| business                   | Graduate       | 957.0                   | 1,062.0                 | 1,157.0                 | 1,149.0                 | -8.0           | -0.7%            | 95.0                    |
|                            | Total BA       | 3,768.0                 | 3,423.0                 | 3,863.0                 | 3,747.0                 | -116.0         | -3.0%            | 440.0                   |
|                            | Lower Division | 767.0                   | 638.0                   | 742.0                   | 539.0                   | -203.0         | -27.4%           | 104.0                   |
| Education                  | Upper Division | 1,681.0                 | 1,661.0                 | 1,601.0                 | 1,524.0                 | -77.0          | -4.8%            | -60.0                   |
| Education                  | Graduate       | 2,119.0                 | 1,916.0                 | 1,869.0                 | 1,906.0                 | 37.0           | 2.0%             | -47.0                   |
|                            | Total ED       | 4,567.0                 | 4,215.0                 | 4,212.0                 | 3,969.0                 | -243.0         | -5.8%            | -3.0                    |
|                            | Lower Division | 737.0                   | 453.0                   | 441.0                   | 347.0                   | -94.0          | -21.3%           | -12.0                   |
| Fasianasian                | Upper Division | 2,714.0                 | 1,759.5                 | 1,494.0                 | 1,260.5                 | -233.5         | -15.6%           | -265.5                  |
| Engineering                | Graduate       | 247.0                   | 246.0                   | 235.0                   | 511.0                   | 276.0          | 117.4%           | -11.0                   |
|                            | Total EG       | 3,698.0                 | 2,458.5                 | 2,170.0                 | 2,118.5                 | -51.5          | -2.4%            | -288.5                  |
| Graduate                   | Graduate       | 39.0                    | 10.0                    | 1.0                     | 1.0                     | 0.0            | 0.0%             | -9.0                    |
| Graduate                   | Total GR       | 39.0                    | 10.0                    | 1.0                     | 1.0                     | 0.0            | 0.0%             | -9.0                    |
|                            | Lower Division | 111.0                   | 313.0                   | 238.0                   | 141.0                   | -97.0          | -40.8%           | -75.0                   |
|                            | Upper Division | 566.0                   | 1,256.0                 | 988.0                   | 1,342.0                 | 354.0          | 35.8%            | -268.0                  |
| Health and Social Services | Graduate       | 523.0                   | 547.0                   | 754.0                   | 1,090.0                 | 336.0          | 44.6%            | 207.0                   |
|                            | Total HS       | 1,200.0                 | 2,116.0                 | 1,980.0                 | 2,573.0                 | 593.0          | 29.9%            | -136.0                  |
|                            | Lower Division | 0.0                     | 0.0                     | 0.0                     | 0.0                     | 0.0            | N/A              | 0.0                     |
|                            | Upper Division | 0.0                     | 0.0                     | 0.0                     | 0.0                     | 0.0            | N/A              | 0.0                     |
| Library Science            | Graduate       | 0.0                     | 0.0                     | 0.0                     | 0.0                     | 0.0            | N/A              | 0.0                     |
|                            | Total LS       | 0.0                     | 0.0                     | 0.0                     | 0.0                     | 0.0            | N/A              | 0.0                     |
|                            | Lower Division | 0.0                     | 0.0                     | 0.0                     | 0.0                     | 0.0            | N/A              |                         |
| Honors College             | Upper Division | 0.0                     | 0.0                     | 0.0                     | 0.0                     | 0.0            | N/A              |                         |
| Tionors conege             | Graduate       | 0.0                     | 0.0                     | 0.0                     | 0.0                     | 0.0            | N/A              |                         |
|                            | Total HN       | 0.0                     | 0.0                     | 0.0                     | 0.0                     | 0.0            | N/A              |                         |
|                            | Lower Division | 72.0                    | 152.0                   | 18.0                    | 20.0                    | 2.0            | 11.1%            | -134.0                  |
| UNIV                       | Upper Division | 0.0                     | 0.0                     | 0.0                     | 0.0                     | 0.0            | N/A              | 0.0                     |
| CIVIV                      | Graduate       | 0.0                     | 0.0                     | 0.0                     | 0.0                     | 0.0            | N/A              | 0.0                     |
|                            | Total UNIV     | 72.0                    | 152.0                   | 18.0                    | 20.0                    | 2.0            | 11.1%            | -134.0                  |
|                            | Lower Division | 5,737.0                 | 5,729.0                 | 6,385.0                 | 5,691.0                 | -694.0         | -10.9%           | 656.0                   |
|                            | Upper Division | 9,731.0                 | 9,639.5                 | 9,699.0                 | 9,845.5                 | 146.5          | 1.5%             | 59.5                    |
| Total Las Cruces Campus    | Graduate       | 4,592.0                 | 4,510.0                 | 4,720.0                 | 5,409.0                 | 689.0          | 14.6%            | 210.0                   |
|                            | Total          | 20,060.0                | 19,878.5                | 20,804.0                | 20,945.5                | 141.5          | 0.7%             | 925.5                   |