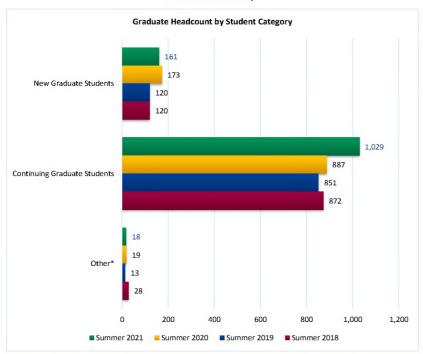

#### **Census Campus Enrollment**

Summer 2018 through Summer 2021

New Mexico State University

|                               | A STATE OF THE STA | Headcount by | Student Categor | y and Level |        |          | THE RESIDENCE OF |
|-------------------------------|--------------------------------------------------------------------------------------------------------------------------------------------------------------------------------------------------------------------------------------------------------------------------------------------------------------------------------------------------------------------------------------------------------------------------------------------------------------------------------------------------------------------------------------------------------------------------------------------------------------------------------------------------------------------------------------------------------------------------------------------------------------------------------------------------------------------------------------------------------------------------------------------------------------------------------------------------------------------------------------------------------------------------------------------------------------------------------------------------------------------------------------------------------------------------------------------------------------------------------------------------------------------------------------------------------------------------------------------------------------------------------------------------------------------------------------------------------------------------------------------------------------------------------------------------------------------------------------------------------------------------------------------------------------------------------------------------------------------------------------------------------------------------------------------------------------------------------------------------------------------------------------------------------------------------------------------------------------------------------------------------------------------------------------------------------------------------------------------------------------------------------|--------------|-----------------|-------------|--------|----------|------------------|
|                               | Summer 2018                                                                                                                                                                                                                                                                                                                                                                                                                                                                                                                                                                                                                                                                                                                                                                                                                                                                                                                                                                                                                                                                                                                                                                                                                                                                                                                                                                                                                                                                                                                                                                                                                                                                                                                                                                                                                                                                                                                                                                                                                                                                                                                    | Summer 2019  | Summer 2020     | Summer 2021 | 1 yr   | 1 yr     | CENSUS 2020      |
| Las Cruces Graduate Students: | 06/06/18                                                                                                                                                                                                                                                                                                                                                                                                                                                                                                                                                                                                                                                                                                                                                                                                                                                                                                                                                                                                                                                                                                                                                                                                                                                                                                                                                                                                                                                                                                                                                                                                                                                                                                                                                                                                                                                                                                                                                                                                                                                                                                                       | 06/05/19     | 06/09/20        | 06/09/21    | Change | % Change | 06/12/20         |
| New Graduate Students         | 120                                                                                                                                                                                                                                                                                                                                                                                                                                                                                                                                                                                                                                                                                                                                                                                                                                                                                                                                                                                                                                                                                                                                                                                                                                                                                                                                                                                                                                                                                                                                                                                                                                                                                                                                                                                                                                                                                                                                                                                                                                                                                                                            | 120          | 173             | 161         | -12    | -6.94%   | 173              |
| Continuing Graduate Students  | 872                                                                                                                                                                                                                                                                                                                                                                                                                                                                                                                                                                                                                                                                                                                                                                                                                                                                                                                                                                                                                                                                                                                                                                                                                                                                                                                                                                                                                                                                                                                                                                                                                                                                                                                                                                                                                                                                                                                                                                                                                                                                                                                            | 851          | 887             | 1,029       | 142    | 16.01%   | 887              |
| Masters                       | 656                                                                                                                                                                                                                                                                                                                                                                                                                                                                                                                                                                                                                                                                                                                                                                                                                                                                                                                                                                                                                                                                                                                                                                                                                                                                                                                                                                                                                                                                                                                                                                                                                                                                                                                                                                                                                                                                                                                                                                                                                                                                                                                            | 657          | 700             | 808         | 108    | 15.43%   | 700              |
| Doctorate                     | 188                                                                                                                                                                                                                                                                                                                                                                                                                                                                                                                                                                                                                                                                                                                                                                                                                                                                                                                                                                                                                                                                                                                                                                                                                                                                                                                                                                                                                                                                                                                                                                                                                                                                                                                                                                                                                                                                                                                                                                                                                                                                                                                            | 168          | 162             | 192         | 30     | 18.52%   | 162              |
| Ed Specialist                 | 24                                                                                                                                                                                                                                                                                                                                                                                                                                                                                                                                                                                                                                                                                                                                                                                                                                                                                                                                                                                                                                                                                                                                                                                                                                                                                                                                                                                                                                                                                                                                                                                                                                                                                                                                                                                                                                                                                                                                                                                                                                                                                                                             | 21           | 18              | 19          | 1      | 5.56%    | 18               |
| Non Degree                    | 4                                                                                                                                                                                                                                                                                                                                                                                                                                                                                                                                                                                                                                                                                                                                                                                                                                                                                                                                                                                                                                                                                                                                                                                                                                                                                                                                                                                                                                                                                                                                                                                                                                                                                                                                                                                                                                                                                                                                                                                                                                                                                                                              | 5            | 7               | 10          | 3      | 42.86%   | 7                |
| Other*                        | 28                                                                                                                                                                                                                                                                                                                                                                                                                                                                                                                                                                                                                                                                                                                                                                                                                                                                                                                                                                                                                                                                                                                                                                                                                                                                                                                                                                                                                                                                                                                                                                                                                                                                                                                                                                                                                                                                                                                                                                                                                                                                                                                             | 13           | 19              | 18          | -1     | -5.26%   | 19               |
| Total                         | 1,020                                                                                                                                                                                                                                                                                                                                                                                                                                                                                                                                                                                                                                                                                                                                                                                                                                                                                                                                                                                                                                                                                                                                                                                                                                                                                                                                                                                                                                                                                                                                                                                                                                                                                                                                                                                                                                                                                                                                                                                                                                                                                                                          | 984          | 1,079           | 1,208       | 129    | 11.96%   | 1,079            |