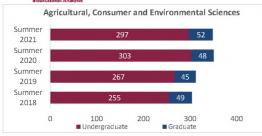

### Census Student Credit Hours (SCH) Summer 2018 through Summer 2021 New Mexico State University - Las Cruces Campus

|                            |                | Student Credit Ho       | urs (Based on Co        | urse Prefix)            |                         |                |                  |                         |
|----------------------------|----------------|-------------------------|-------------------------|-------------------------|-------------------------|----------------|------------------|-------------------------|
| College                    | SCH Level      | Summer 2018<br>06/06/18 | Summer 2019<br>06/05/19 | Summer 2020<br>06/09/20 | Summer 2021<br>06/09/21 | 1 yr<br>Change | 1 yr<br>% Change | CENSUS 2020<br>06/12/20 |
|                            | Lower Division | 99.0                    | 24.0                    | 32.0                    | 196.0                   | 164.0          | 512.5%           | 8.0                     |
| Agricultural, Consumer and | Upper Division | 85.0                    | 122.0                   | 204.0                   | 382.0                   | 178.0          | 87.3%            | 82.0                    |
| Environmental Sciences     | Graduate       | 165.0                   | 182.0                   | 151.0                   | 167.0                   | 16.0           | 10.6%            | -31.0                   |
|                            | Total ACES     | 349.0                   | 328.0                   | 387.0                   | 745.0                   | 358.0          | 92.5%            | 59.0                    |
|                            | Lower Division | 3,372.0                 | 3,573.0                 | 4,329.0                 | 3,872.0                 | -457.0         | -10.6%           | 756.0                   |
| Arts and Sciences          | Upper Division | 2,453.0                 | 3,056.0                 | 3,291.0                 | 3,315.0                 | 24.0           | 0.7%             | 235.0                   |
| Arts and Sciences          | Graduate       | 542.0                   | 547.0                   | 553.0                   | 585.0                   | 32.0           | 5.8%             | 6.0                     |
|                            | Total AS       | 6,367.0                 | 7,176.0                 | 8,173.0                 | 7,772.0                 | -401.0         | -4.9%            | 997.0                   |
|                            | Lower Division | 579.0                   | 576.0                   | 585.0                   | 576.0                   | -9.0           | -1.5%            | 9.0                     |
| Business                   | Upper Division | 2,232.0                 | 1,785.0                 | 2,121.0                 | 2,022.0                 | -99.0          | -4.7%            | 336.0                   |
| business                   | Graduate       | 957.0                   | 1,062.0                 | 1,157.0                 | 1,149.0                 | -8.0           | -0.7%            | 95.0                    |
|                            | Total BA       | 3,768.0                 | 3,423.0                 | 3,863.0                 | 3,747.0                 | -116.0         | -3.0%            | 440.0                   |
|                            | Lower Division | 767.0                   | 638.0                   | 742.0                   | 539.0                   | -203.0         | -27.4%           | 104.0                   |
| Education                  | Upper Division | 1,681.0                 | 1,661.0                 | 1,601.0                 | 1,524.0                 | -77.0          | -4.8%            | -60.0                   |
| Education                  | Graduate       | 2,119.0                 | 1,916.0                 | 1,869.0                 | 1,906.0                 | 37.0           | 2.0%             | -47.0                   |
|                            | Total ED       | 4,567.0                 | 4,215.0                 | 4,212.0                 | 3,969.0                 | -243.0         | -5.8%            | -3.0                    |
|                            | Lower Division | 737.0                   | 453.0                   | 441.0                   | 347.0                   | -94.0          | -21.3%           | -12.0                   |
| Fasianasian                | Upper Division | 2,714.0                 | 1,759.5                 | 1,494.0                 | 1,260.5                 | -233.5         | -15.6%           | -265.5                  |
| Engineering                | Graduate       | 247.0                   | 246.0                   | 235.0                   | 511.0                   | 276.0          | 117.4%           | -11.0                   |
|                            | Total EG       | 3,698.0                 | 2,458.5                 | 2,170.0                 | 2,118.5                 | -51.5          | -2.4%            | -288.5                  |
| Graduate                   | Graduate       | 39.0                    | 10.0                    | 1.0                     | 1.0                     | 0.0            | 0.0%             | -9.0                    |
| Graduate                   | Total GR       | 39.0                    | 10.0                    | 1.0                     | 1.0                     | 0.0            | 0.0%             | -9.0                    |
|                            | Lower Division | 111.0                   | 313.0                   | 238.0                   | 141.0                   | -97.0          | -40.8%           | -75.0                   |
|                            | Upper Division | 566.0                   | 1,256.0                 | 988.0                   | 1,342.0                 | 354.0          | 35.8%            | -268.0                  |
| Health and Social Services | Graduate       | 523.0                   | 547.0                   | 754.0                   | 1,090.0                 | 336.0          | 44.6%            | 207.0                   |
|                            | Total HS       | 1,200.0                 | 2,116.0                 | 1,980.0                 | 2,573.0                 | 593.0          | 29.9%            | -136.0                  |
|                            | Lower Division | 0.0                     | 0.0                     | 0.0                     | 0.0                     | 0.0            | N/A              | 0.0                     |
|                            | Upper Division | 0.0                     | 0.0                     | 0.0                     | 0.0                     | 0.0            | N/A              | 0.0                     |
| Library Science            | Graduate       | 0.0                     | 0.0                     | 0.0                     | 0.0                     | 0.0            | N/A              | 0.0                     |
|                            | Total LS       | 0.0                     | 0.0                     | 0.0                     | 0.0                     | 0.0            | N/A              | 0.0                     |
|                            | Lower Division | 0.0                     | 0.0                     | 0.0                     | 0.0                     | 0.0            | N/A              |                         |
| Honors College             | Upper Division | 0.0                     | 0.0                     | 0.0                     | 0.0                     | 0.0            | N/A              |                         |
| Tionors conege             | Graduate       | 0.0                     | 0.0                     | 0.0                     | 0.0                     | 0.0            | N/A              |                         |
|                            | Total HN       | 0.0                     | 0.0                     | 0.0                     | 0.0                     | 0.0            | N/A              |                         |
|                            | Lower Division | 72.0                    | 152.0                   | 18.0                    | 20.0                    | 2.0            | 11.1%            | -134.0                  |
| UNIV                       | Upper Division | 0.0                     | 0.0                     | 0.0                     | 0.0                     | 0.0            | N/A              | 0.0                     |
| CIVIV                      | Graduate       | 0.0                     | 0.0                     | 0.0                     | 0.0                     | 0.0            | N/A              | 0.0                     |
|                            | Total UNIV     | 72.0                    | 152.0                   | 18.0                    | 20.0                    | 2.0            | 11.1%            | -134.0                  |
|                            | Lower Division | 5,737.0                 | 5,729.0                 | 6,385.0                 | 5,691.0                 | -694.0         | -10.9%           | 656.0                   |
|                            | Upper Division | 9,731.0                 | 9,639.5                 | 9,699.0                 | 9,845.5                 | 146.5          | 1.5%             | 59.5                    |
| Total Las Cruces Campus    | Graduate       | 4,592.0                 | 4,510.0                 | 4,720.0                 | 5,409.0                 | 689.0          | 14.6%            | 210.0                   |
|                            | Total          | 20,060.0                | 19,878.5                | 20,804.0                | 20,945.5                | 141.5          | 0.7%             | 925.5                   |