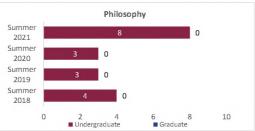

#### College of Arts and Sciences - Totals

#### Census HED Student Credit Hours (SCH) by Department Summer 2018 through Summer 2021

|                         |                | Student Credit Ho       | urs (Based on Co        | urse Prefix)            |                         |                |                  |                         |
|-------------------------|----------------|-------------------------|-------------------------|-------------------------|-------------------------|----------------|------------------|-------------------------|
| Department              | SCH Level      | Summer 2018<br>06/06/18 | Summer 2019<br>01/00/00 | Summer 2020<br>06/09/20 | Summer 2021<br>06/09/21 | 1 yr<br>Change | 1 yr<br>% Change | CENSUS 2020<br>06/12/20 |
|                         | Lower Division | 54.0                    | 159.0                   | 300.0                   | 258.0                   | -42.0          | -14.0%           | 300.0                   |
| Fine Arts               | Upper Division | 66.0                    | 107.0                   | 160.0                   | 107.0                   | -53.0          | -33.1%           | 160.0                   |
| Fille Aits              | Graduate       | 15.0                    | 15.0                    | 15.0                    | 16.0                    | 1.0            | 6.7%             | 15.0                    |
|                         | Total          | 135.0                   | 281.0                   | 475.0                   | 381.0                   | -94.0          | -19.8%           | 475.0                   |
|                         | Lower Division | 608.0                   | 853.0                   | 969.0                   | 869.0                   | -100.0         | -10.3%           | 969.0                   |
| Humanities              | Upper Division | 345.0                   | 447.0                   | 432.0                   | 468.0                   | 36.0           | 8.3%             | 432.0                   |
| Humanities              | Graduate       | 274.0                   | 314.0                   | 294.0                   | 288.0                   | -6.0           | -2.0%            | 294.0                   |
|                         | Total          | 1,227.0                 | 1,614.0                 | 1,695.0                 | 1,625.0                 | -70.0          | -4.1%            | 1,695.0                 |
|                         | Lower Division | 1,948.0                 | 1,694.0                 | 2,445.0                 | 2,346.0                 | -99.0          | -4.0%            | 2,445.0                 |
| Calana                  | Upper Division | 592.0                   | 594.0                   | 592.0                   | 513.0                   | -79.0          | -13.3%           | 592.0                   |
| Sciences                | Graduate       | 55.0                    | 44.0                    | 90.0                    | 39.0                    | -51.0          | -56.7%           | 90.0                    |
| 2 - V                   | Total          | 2,595.0                 | 2,332.0                 | 3,127.0                 | 2,898.0                 | -229.0         | -7.3%            | 3,127.0                 |
|                         | Lower Division | 762.0                   | 867.0                   | 615.0                   | 399.0                   | -216.0         | -35.1%           | 615.0                   |
| Social Sciences         | Upper Division | 1,432.0                 | 1,893.0                 | 2,101.0                 | 2,227.0                 | 126.0          | 6.0%             | 2,101.0                 |
| Social Sciences         | Graduate       | 198.0                   | 174.0                   | 154.0                   | 242.0                   | 88.0           | 57.1%            | 154.0                   |
|                         | Total          | 2,392.0                 | 2,934.0                 | 2,870.0                 | 2,868.0                 | -2.0           | -0.1%            | 2,870.0                 |
|                         | Lower Division | 0.0                     | 0.0                     | 0.0                     | 0.0                     | 0.0            | N/A              | 0.0                     |
| Other                   | Upper Division | 18.0                    | 15.0                    | 6.0                     | 0.0                     | -6.0           | -100.0%          | 6.0                     |
| Other                   | Graduate       | 0.0                     | 0.0                     | 0.0                     | 0.0                     | 0.0            | N/A              | 0.0                     |
|                         | Total          | 18.0                    | 15.0                    | 6.0                     | 0.0                     | -6.0           | -100.0%          | 6.0                     |
|                         | Lower Division | 3,372.0                 | 3,573.0                 | 4,329.0                 | 3,872.0                 | -457.0         | -10.6%           | 4,329.0                 |
| Total Arts and Sciences | Upper Division | 2,453.0                 | 3,056.0                 | 3,291.0                 | 3,315.0                 | 24.0           | 0.7%             | 3,291.0                 |
| Total Arts and Sciences | Graduate       | 542.0                   | 547.0                   | 553.0                   | 585.0                   | 32.0           | 5.8%             | 553.0                   |
|                         | Total          | 6,367.0                 | 7,176.0                 | 8,173.0                 | 7,772.0                 | -401.0         | -4.9%            | 8,173.0                 |