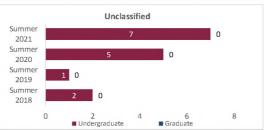

#### Census Student Credit Hours (SCH)

Summer 2018 through Summer 2021
New Mexico State University - Las Cruces Campus

### Census Student Credit Hours (SCH) Summer 2018 through Summer 2021 New Mexico State University - Las Cruces Campus

|                            |                | Student Credit Ho       | urs (Based on Co        | urse Prefix)            |                         |                |                  |                         |
|----------------------------|----------------|-------------------------|-------------------------|-------------------------|-------------------------|----------------|------------------|-------------------------|
| College                    | SCH Level      | Summer 2018<br>06/06/18 | Summer 2019<br>06/05/19 | Summer 2020<br>06/09/20 | Summer 2021<br>06/09/21 | 1 yr<br>Change | 1 yr<br>% Change | CENSUS 2020<br>06/12/20 |
|                            | Lower Division | 99.0                    | 24.0                    | 32.0                    | 196.0                   | 164.0          | 512.5%           | 8.0                     |
| Agricultural, Consumer and | Upper Division | 85.0                    | 122.0                   | 204.0                   | 382.0                   | 178.0          | 87.3%            | 82.0                    |
| Environmental Sciences     | Graduate       | 165.0                   | 182.0                   | 151.0                   | 167.0                   | 16.0           | 10.6%            | -31.0                   |
|                            | Total ACES     | 349.0                   | 328.0                   | 387.0                   | 745.0                   | 358.0          | 92.5%            | 59.0                    |
|                            | Lower Division | 3,372.0                 | 3,573.0                 | 4,329.0                 | 3,872.0                 | -457.0         | -10.6%           | 756.0                   |
| Arts and Sciences          | Upper Division | 2,453.0                 | 3,056.0                 | 3,291.0                 | 3,315.0                 | 24.0           | 0.7%             | 235.0                   |
| Arts and Sciences          | Graduate       | 542.0                   | 547.0                   | 553.0                   | 585.0                   | 32.0           | 5.8%             | 6.0                     |
|                            | Total AS       | 6,367.0                 | 7,176.0                 | 8,173.0                 | 7,772.0                 | -401.0         | -4.9%            | 997.0                   |
|                            | Lower Division | 579.0                   | 576.0                   | 585.0                   | 576.0                   | -9.0           | -1.5%            | 9.0                     |
| Business                   | Upper Division | 2,232.0                 | 1,785.0                 | 2,121.0                 | 2,022.0                 | -99.0          | -4.7%            | 336.0                   |
| business                   | Graduate       | 957.0                   | 1,062.0                 | 1,157.0                 | 1,149.0                 | -8.0           | -0.7%            | 95.0                    |
|                            | Total BA       | 3,768.0                 | 3,423.0                 | 3,863.0                 | 3,747.0                 | -116.0         | -3.0%            | 440.0                   |
|                            | Lower Division | 767.0                   | 638.0                   | 742.0                   | 539.0                   | -203.0         | -27.4%           | 104.0                   |
| Education                  | Upper Division | 1,681.0                 | 1,661.0                 | 1,601.0                 | 1,524.0                 | -77.0          | -4.8%            | -60.0                   |
| Education                  | Graduate       | 2,119.0                 | 1,916.0                 | 1,869.0                 | 1,906.0                 | 37.0           | 2.0%             | -47.0                   |
|                            | Total ED       | 4,567.0                 | 4,215.0                 | 4,212.0                 | 3,969.0                 | -243.0         | -5.8%            | -3.0                    |
|                            | Lower Division | 737.0                   | 453.0                   | 441.0                   | 347.0                   | -94.0          | -21.3%           | -12.0                   |
| Fasianasian                | Upper Division | 2,714.0                 | 1,759.5                 | 1,494.0                 | 1,260.5                 | -233.5         | -15.6%           | -265.5                  |
| Engineering                | Graduate       | 247.0                   | 246.0                   | 235.0                   | 511.0                   | 276.0          | 117.4%           | -11.0                   |
|                            | Total EG       | 3,698.0                 | 2,458.5                 | 2,170.0                 | 2,118.5                 | -51.5          | -2.4%            | -288.5                  |
| Graduate                   | Graduate       | 39.0                    | 10.0                    | 1.0                     | 1.0                     | 0.0            | 0.0%             | -9.0                    |
| Graduate                   | Total GR       | 39.0                    | 10.0                    | 1.0                     | 1.0                     | 0.0            | 0.0%             | -9.0                    |
|                            | Lower Division | 111.0                   | 313.0                   | 238.0                   | 141.0                   | -97.0          | -40.8%           | -75.0                   |
|                            | Upper Division | 566.0                   | 1,256.0                 | 988.0                   | 1,342.0                 | 354.0          | 35.8%            | -268.0                  |
| Health and Social Services | Graduate       | 523.0                   | 547.0                   | 754.0                   | 1,090.0                 | 336.0          | 44.6%            | 207.0                   |
|                            | Total HS       | 1,200.0                 | 2,116.0                 | 1,980.0                 | 2,573.0                 | 593.0          | 29.9%            | -136.0                  |
|                            | Lower Division | 0.0                     | 0.0                     | 0.0                     | 0.0                     | 0.0            | N/A              | 0.0                     |
|                            | Upper Division | 0.0                     | 0.0                     | 0.0                     | 0.0                     | 0.0            | N/A              | 0.0                     |
| Library Science            | Graduate       | 0.0                     | 0.0                     | 0.0                     | 0.0                     | 0.0            | N/A              | 0.0                     |
|                            | Total LS       | 0.0                     | 0.0                     | 0.0                     | 0.0                     | 0.0            | N/A              | 0.0                     |
|                            | Lower Division | 0.0                     | 0.0                     | 0.0                     | 0.0                     | 0.0            | N/A              |                         |
| Honors College             | Upper Division | 0.0                     | 0.0                     | 0.0                     | 0.0                     | 0.0            | N/A              |                         |
| Tionors conege             | Graduate       | 0.0                     | 0.0                     | 0.0                     | 0.0                     | 0.0            | N/A              |                         |
|                            | Total HN       | 0.0                     | 0.0                     | 0.0                     | 0.0                     | 0.0            | N/A              |                         |
|                            | Lower Division | 72.0                    | 152.0                   | 18.0                    | 20.0                    | 2.0            | 11.1%            | -134.0                  |
| UNIV                       | Upper Division | 0.0                     | 0.0                     | 0.0                     | 0.0                     | 0.0            | N/A              | 0.0                     |
| CIVIV                      | Graduate       | 0.0                     | 0.0                     | 0.0                     | 0.0                     | 0.0            | N/A              | 0.0                     |
|                            | Total UNIV     | 72.0                    | 152.0                   | 18.0                    | 20.0                    | 2.0            | 11.1%            | -134.0                  |
|                            | Lower Division | 5,737.0                 | 5,729.0                 | 6,385.0                 | 5,691.0                 | -694.0         | -10.9%           | 656.0                   |
|                            | Upper Division | 9,731.0                 | 9,639.5                 | 9,699.0                 | 9,845.5                 | 146.5          | 1.5%             | 59.5                    |
| Total Las Cruces Campus    | Graduate       | 4,592.0                 | 4,510.0                 | 4,720.0                 | 5,409.0                 | 689.0          | 14.6%            | 210.0                   |
|                            | Total          | 20,060.0                | 19,878.5                | 20,804.0                | 20,945.5                | 141.5          | 0.7%             | 925.5                   |