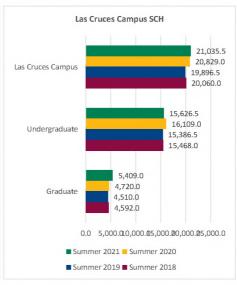

#### Summer 2018 through Summer 2021 New Mexico State University

| Day to Day        |                         |                         |                         | Enrollment              |                |                  |                         | SCH                     |                         |                         |                         |                |                  |                          |
|-------------------|-------------------------|-------------------------|-------------------------|-------------------------|----------------|------------------|-------------------------|-------------------------|-------------------------|-------------------------|-------------------------|----------------|------------------|--------------------------|
| Comparisons       | Summer 2018<br>06/06/18 | Summer 2019<br>06/05/19 | Summer 2020<br>06/09/20 | Summer 2021<br>06/09/21 | 1 yr<br>Change | 1 yr<br>% Change | CENSUS 2020<br>06/12/20 | Summer 2018<br>06/06/18 | Summer 2019<br>06/05/19 | Summer 2020<br>06/09/20 | Summer 2021<br>06/09/21 | 1 yr<br>Change | 1 yr<br>% Change | CENSUS 2020<br>6/12/2020 |
| NMSU System       | 6,589                   | 6,498                   | 6,420                   | 6,073                   | -347           | -5.4%            | 6,420                   | 36,924.0                | 36,122.5                | 36,082.0                | 33,419.5                | -2,662.5       | -7.4%            | 36,082.0                 |
| Alamogordo        | 787                     | 710                     | 486                     | 276                     | -210           | -43.2%           | 486                     | 3,390.0                 | 3,052.0                 | 2,001.0                 | 1,190.0                 | -811.0         | -40.5%           | 2,001.0                  |
| Carlsbad          | 706                     | 612                     | 513                     | 298                     | -215           | -41.9%           | 513                     | 3,228.0                 | 2,645.0                 | 2,399.0                 | 1,460.0                 | -939.0         | -39.1%           | 2,399.0                  |
| Dona Ana          | 1,800                   | 1,930                   | 1,884                   | 1,573                   | -311           | -16.5%           | 1,884                   | 9,124.0                 | 9,678.0                 | 10,120.0                | 8,993.0                 | -1,127.0       | -11.1%           | 10,120.0                 |
| Grants            | 248                     | 211                     | 176                     | 162                     | -14            | -8.0%            | 176                     | 1,122.0                 | 851.0                   | 733.0                   | 741.0                   | 8.0            | 1.1%             | 733.0                    |
| Las Cruces Campus | 3,836                   | 3,824                   | 4,007                   | 4,025                   | 18             | 0.4%             | 4,007                   | 20,060.0                | 19,896.5                | 20,829.0                | 21,035.5                | 206.5          | 1.0%             | 20,829.0                 |
| Undergraduate     | 2,816                   | 2,840                   | 2,928                   | 2,817                   | -111           | -3.8%            | 2,928                   | 15,468.0                | 15,386.5                | 16,109.0                | 15,626.5                | -482.5         | -3.0%            | 16,109.0                 |
| Graduate          | 1,020                   | 984                     | 1,079                   | 1,208                   | 129            | 12.0%            | 1,079                   | 4,592.0                 | 4,510.0                 | 4,720.0                 | 5,409.0                 | 689.0          | 14.6%            | 4,720.0                  |

### Census Student Credit Hours (SCH) Summer 2018 through Summer 2021 New Mexico State University - Las Cruces Campus

|                            |                | Student Credit Ho       | urs (Based on Co        | urse Prefix)            |                         |                |                  |                         |
|----------------------------|----------------|-------------------------|-------------------------|-------------------------|-------------------------|----------------|------------------|-------------------------|
| College                    | SCH Level      | Summer 2018<br>06/06/18 | Summer 2019<br>06/05/19 | Summer 2020<br>06/09/20 | Summer 2021<br>06/09/21 | 1 yr<br>Change | 1 yr<br>% Change | CENSUS 2020<br>06/12/20 |
|                            | Lower Division | 99.0                    | 24.0                    | 32.0                    | 196.0                   | 164.0          | 512.5%           | 8.0                     |
| Agricultural, Consumer and | Upper Division | 85.0                    | 122.0                   | 204.0                   | 382.0                   | 178.0          | 87.3%            | 82.0                    |
| Environmental Sciences     | Graduate       | 165.0                   | 182.0                   | 151.0                   | 167.0                   | 16.0           | 10.6%            | -31.0                   |
|                            | Total ACES     | 349.0                   | 328.0                   | 387.0                   | 745.0                   | 358.0          | 92.5%            | 59.0                    |
|                            | Lower Division | 3,372.0                 | 3,573.0                 | 4,329.0                 | 3,872.0                 | -457.0         | -10.6%           | 756.0                   |
| Arts and Sciences          | Upper Division | 2,453.0                 | 3,056.0                 | 3,291.0                 | 3,315.0                 | 24.0           | 0.7%             | 235.0                   |
| Arts and Sciences          | Graduate       | 542.0                   | 547.0                   | 553.0                   | 585.0                   | 32.0           | 5.8%             | 6.0                     |
|                            | Total AS       | 6,367.0                 | 7,176.0                 | 8,173.0                 | 7,772.0                 | -401.0         | -4.9%            | 997.0                   |
|                            | Lower Division | 579.0                   | 576.0                   | 585.0                   | 576.0                   | -9.0           | -1.5%            | 9.0                     |
| Business                   | Upper Division | 2,232.0                 | 1,785.0                 | 2,121.0                 | 2,022.0                 | -99.0          | -4.7%            | 336.0                   |
| business                   | Graduate       | 957.0                   | 1,062.0                 | 1,157.0                 | 1,149.0                 | -8.0           | -0.7%            | 95.0                    |
|                            | Total BA       | 3,768.0                 | 3,423.0                 | 3,863.0                 | 3,747.0                 | -116.0         | -3.0%            | 440.0                   |
|                            | Lower Division | 767.0                   | 638.0                   | 742.0                   | 539.0                   | -203.0         | -27.4%           | 104.0                   |
| Education                  | Upper Division | 1,681.0                 | 1,661.0                 | 1,601.0                 | 1,524.0                 | -77.0          | -4.8%            | -60.0                   |
| Education                  | Graduate       | 2,119.0                 | 1,916.0                 | 1,869.0                 | 1,906.0                 | 37.0           | 2.0%             | -47.0                   |
|                            | Total ED       | 4,567.0                 | 4,215.0                 | 4,212.0                 | 3,969.0                 | -243.0         | -5.8%            | -3.0                    |
|                            | Lower Division | 737.0                   | 453.0                   | 441.0                   | 347.0                   | -94.0          | -21.3%           | -12.0                   |
| Fasianasian                | Upper Division | 2,714.0                 | 1,759.5                 | 1,494.0                 | 1,260.5                 | -233.5         | -15.6%           | -265.5                  |
| Engineering                | Graduate       | 247.0                   | 246.0                   | 235.0                   | 511.0                   | 276.0          | 117.4%           | -11.0                   |
|                            | Total EG       | 3,698.0                 | 2,458.5                 | 2,170.0                 | 2,118.5                 | -51.5          | -2.4%            | -288.5                  |
| Graduate                   | Graduate       | 39.0                    | 10.0                    | 1.0                     | 1.0                     | 0.0            | 0.0%             | -9.0                    |
| Graduate                   | Total GR       | 39.0                    | 10.0                    | 1.0                     | 1.0                     | 0.0            | 0.0%             | -9.0                    |
|                            | Lower Division | 111.0                   | 313.0                   | 238.0                   | 141.0                   | -97.0          | -40.8%           | -75.0                   |
|                            | Upper Division | 566.0                   | 1,256.0                 | 988.0                   | 1,342.0                 | 354.0          | 35.8%            | -268.0                  |
| Health and Social Services | Graduate       | 523.0                   | 547.0                   | 754.0                   | 1,090.0                 | 336.0          | 44.6%            | 207.0                   |
|                            | Total HS       | 1,200.0                 | 2,116.0                 | 1,980.0                 | 2,573.0                 | 593.0          | 29.9%            | -136.0                  |
|                            | Lower Division | 0.0                     | 0.0                     | 0.0                     | 0.0                     | 0.0            | N/A              | 0.0                     |
|                            | Upper Division | 0.0                     | 0.0                     | 0.0                     | 0.0                     | 0.0            | N/A              | 0.0                     |
| Library Science            | Graduate       | 0.0                     | 0.0                     | 0.0                     | 0.0                     | 0.0            | N/A              | 0.0                     |
|                            | Total LS       | 0.0                     | 0.0                     | 0.0                     | 0.0                     | 0.0            | N/A              | 0.0                     |
|                            | Lower Division | 0.0                     | 0.0                     | 0.0                     | 0.0                     | 0.0            | N/A              |                         |
| Honors College             | Upper Division | 0.0                     | 0.0                     | 0.0                     | 0.0                     | 0.0            | N/A              |                         |
| Tionors conege             | Graduate       | 0.0                     | 0.0                     | 0.0                     | 0.0                     | 0.0            | N/A              |                         |
|                            | Total HN       | 0.0                     | 0.0                     | 0.0                     | 0.0                     | 0.0            | N/A              |                         |
|                            | Lower Division | 72.0                    | 152.0                   | 18.0                    | 20.0                    | 2.0            | 11.1%            | -134.0                  |
| UNIV                       | Upper Division | 0.0                     | 0.0                     | 0.0                     | 0.0                     | 0.0            | N/A              | 0.0                     |
| CIVIV                      | Graduate       | 0.0                     | 0.0                     | 0.0                     | 0.0                     | 0.0            | N/A              | 0.0                     |
|                            | Total UNIV     | 72.0                    | 152.0                   | 18.0                    | 20.0                    | 2.0            | 11.1%            | -134.0                  |
|                            | Lower Division | 5,737.0                 | 5,729.0                 | 6,385.0                 | 5,691.0                 | -694.0         | -10.9%           | 656.0                   |
|                            | Upper Division | 9,731.0                 | 9,639.5                 | 9,699.0                 | 9,845.5                 | 146.5          | 1.5%             | 59.5                    |
| Total Las Cruces Campus    | Graduate       | 4,592.0                 | 4,510.0                 | 4,720.0                 | 5,409.0                 | 689.0          | 14.6%            | 210.0                   |
|                            | Total          | 20,060.0                | 19,878.5                | 20,804.0                | 20,945.5                | 141.5          | 0.7%             | 925.5                   |