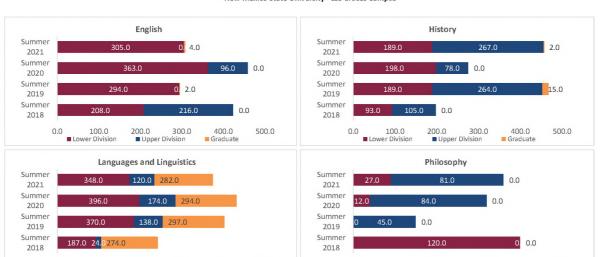

#### College of Arts and Sciences - Totals

#### Census HED Student Credit Hours (SCH) by Department Summer 2018 through Summer 2021

|                         |                | Student Credit Ho       | urs (Based on Co        | urse Prefix)            |                         |                |                  |                         |
|-------------------------|----------------|-------------------------|-------------------------|-------------------------|-------------------------|----------------|------------------|-------------------------|
| Department              | SCH Level      | Summer 2018<br>06/06/18 | Summer 2019<br>01/00/00 | Summer 2020<br>06/09/20 | Summer 2021<br>06/09/21 | 1 yr<br>Change | 1 yr<br>% Change | CENSUS 2020<br>06/12/20 |
|                         | Lower Division | 54.0                    | 159.0                   | 300.0                   | 258.0                   | -42.0          | -14.0%           | 300.0                   |
| Fine Arts               | Upper Division | 66.0                    | 107.0                   | 160.0                   | 107.0                   | -53.0          | -33.1%           | 160.0                   |
| Fille Aits              | Graduate       | 15.0                    | 15.0                    | 15.0                    | 16.0                    | 1.0            | 6.7%             | 15.0                    |
|                         | Total          | 135.0                   | 281.0                   | 475.0                   | 381.0                   | -94.0          | -19.8%           | 475.0                   |
|                         | Lower Division | 608.0                   | 853.0                   | 969.0                   | 869.0                   | -100.0         | -10.3%           | 969.0                   |
| Humanities              | Upper Division | 345.0                   | 447.0                   | 432.0                   | 468.0                   | 36.0           | 8.3%             | 432.0                   |
| Humanities              | Graduate       | 274.0                   | 314.0                   | 294.0                   | 288.0                   | -6.0           | -2.0%            | 294.0                   |
|                         | Total          | 1,227.0                 | 1,614.0                 | 1,695.0                 | 1,625.0                 | -70.0          | -4.1%            | 1,695.0                 |
|                         | Lower Division | 1,948.0                 | 1,694.0                 | 2,445.0                 | 2,346.0                 | -99.0          | -4.0%            | 2,445.0                 |
| Calana                  | Upper Division | 592.0                   | 594.0                   | 592.0                   | 513.0                   | -79.0          | -13.3%           | 592.0                   |
| Sciences                | Graduate       | 55.0                    | 44.0                    | 90.0                    | 39.0                    | -51.0          | -56.7%           | 90.0                    |
| 2 - V                   | Total          | 2,595.0                 | 2,332.0                 | 3,127.0                 | 2,898.0                 | -229.0         | -7.3%            | 3,127.0                 |
|                         | Lower Division | 762.0                   | 867.0                   | 615.0                   | 399.0                   | -216.0         | -35.1%           | 615.0                   |
| Social Sciences         | Upper Division | 1,432.0                 | 1,893.0                 | 2,101.0                 | 2,227.0                 | 126.0          | 6.0%             | 2,101.0                 |
| Social Sciences         | Graduate       | 198.0                   | 174.0                   | 154.0                   | 242.0                   | 88.0           | 57.1%            | 154.0                   |
|                         | Total          | 2,392.0                 | 2,934.0                 | 2,870.0                 | 2,868.0                 | -2.0           | -0.1%            | 2,870.0                 |
|                         | Lower Division | 0.0                     | 0.0                     | 0.0                     | 0.0                     | 0.0            | N/A              | 0.0                     |
| Other                   | Upper Division | 18.0                    | 15.0                    | 6.0                     | 0.0                     | -6.0           | -100.0%          | 6.0                     |
| Other                   | Graduate       | 0.0                     | 0.0                     | 0.0                     | 0.0                     | 0.0            | N/A              | 0.0                     |
|                         | Total          | 18.0                    | 15.0                    | 6.0                     | 0.0                     | -6.0           | -100.0%          | 6.0                     |
|                         | Lower Division | 3,372.0                 | 3,573.0                 | 4,329.0                 | 3,872.0                 | -457.0         | -10.6%           | 4,329.0                 |
| Total Arts and Sciences | Upper Division | 2,453.0                 | 3,056.0                 | 3,291.0                 | 3,315.0                 | 24.0           | 0.7%             | 3,291.0                 |
| Total Arts and Sciences | Graduate       | 542.0                   | 547.0                   | 553.0                   | 585.0                   | 32.0           | 5.8%             | 553.0                   |
|                         | Total          | 6,367.0                 | 7,176.0                 | 8,173.0                 | 7,772.0                 | -401.0         | -4.9%            | 8,173.0                 |