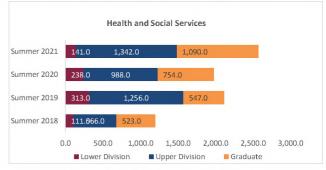

### Census Student Credit Hours (SCH) Summer 2018 through Summer 2021 New Mexico State University - Las Cruces Campus

|                            |                | Student Credit Ho       | urs (Based on Co        | urse Prefix)            |                         |                |                  |                         |
|----------------------------|----------------|-------------------------|-------------------------|-------------------------|-------------------------|----------------|------------------|-------------------------|
| College                    | SCH Level      | Summer 2018<br>06/06/18 | Summer 2019<br>06/05/19 | Summer 2020<br>06/09/20 | Summer 2021<br>06/09/21 | 1 yr<br>Change | 1 yr<br>% Change | CENSUS 2020<br>06/12/20 |
|                            | Lower Division | 99.0                    | 24.0                    | 32.0                    | 196.0                   | 164.0          | 512.5%           | 8.0                     |
| Agricultural, Consumer and | Upper Division | 85.0                    | 122.0                   | 204.0                   | 382.0                   | 178.0          | 87.3%            | 82.0                    |
| Environmental Sciences     | Graduate       | 165.0                   | 182.0                   | 151.0                   | 167.0                   | 16.0           | 10.6%            | -31.0                   |
|                            | Total ACES     | 349.0                   | 328.0                   | 387.0                   | 745.0                   | 358.0          | 92.5%            | 59.0                    |
|                            | Lower Division | 3,372.0                 | 3,573.0                 | 4,329.0                 | 3,872.0                 | -457.0         | -10.6%           | 756.0                   |
| Arts and Sciences          | Upper Division | 2,453.0                 | 3,056.0                 | 3,291.0                 | 3,315.0                 | 24.0           | 0.7%             | 235.0                   |
| Arts and Sciences          | Graduate       | 542.0                   | 547.0                   | 553.0                   | 585.0                   | 32.0           | 5.8%             | 6.0                     |
|                            | Total AS       | 6,367.0                 | 7,176.0                 | 8,173.0                 | 7,772.0                 | -401.0         | -4.9%            | 997.0                   |
|                            | Lower Division | 579.0                   | 576.0                   | 585.0                   | 576.0                   | -9.0           | -1.5%            | 9.0                     |
| Business                   | Upper Division | 2,232.0                 | 1,785.0                 | 2,121.0                 | 2,022.0                 | -99.0          | -4.7%            | 336.0                   |
| business                   | Graduate       | 957.0                   | 1,062.0                 | 1,157.0                 | 1,149.0                 | -8.0           | -0.7%            | 95.0                    |
|                            | Total BA       | 3,768.0                 | 3,423.0                 | 3,863.0                 | 3,747.0                 | -116.0         | -3.0%            | 440.0                   |
|                            | Lower Division | 767.0                   | 638.0                   | 742.0                   | 539.0                   | -203.0         | -27.4%           | 104.0                   |
| Education                  | Upper Division | 1,681.0                 | 1,661.0                 | 1,601.0                 | 1,524.0                 | -77.0          | -4.8%            | -60.0                   |
| Education                  | Graduate       | 2,119.0                 | 1,916.0                 | 1,869.0                 | 1,906.0                 | 37.0           | 2.0%             | -47.0                   |
|                            | Total ED       | 4,567.0                 | 4,215.0                 | 4,212.0                 | 3,969.0                 | -243.0         | -5.8%            | -3.0                    |
|                            | Lower Division | 737.0                   | 453.0                   | 441.0                   | 347.0                   | -94.0          | -21.3%           | -12.0                   |
| Fasianasian                | Upper Division | 2,714.0                 | 1,759.5                 | 1,494.0                 | 1,260.5                 | -233.5         | -15.6%           | -265.5                  |
| Engineering                | Graduate       | 247.0                   | 246.0                   | 235.0                   | 511.0                   | 276.0          | 117.4%           | -11.0                   |
|                            | Total EG       | 3,698.0                 | 2,458.5                 | 2,170.0                 | 2,118.5                 | -51.5          | -2.4%            | -288.5                  |
| Graduate                   | Graduate       | 39.0                    | 10.0                    | 1.0                     | 1.0                     | 0.0            | 0.0%             | -9.0                    |
| Graduate                   | Total GR       | 39.0                    | 10.0                    | 1.0                     | 1.0                     | 0.0            | 0.0%             | -9.0                    |
|                            | Lower Division | 111.0                   | 313.0                   | 238.0                   | 141.0                   | -97.0          | -40.8%           | -75.0                   |
|                            | Upper Division | 566.0                   | 1,256.0                 | 988.0                   | 1,342.0                 | 354.0          | 35.8%            | -268.0                  |
| Health and Social Services | Graduate       | 523.0                   | 547.0                   | 754.0                   | 1,090.0                 | 336.0          | 44.6%            | 207.0                   |
|                            | Total HS       | 1,200.0                 | 2,116.0                 | 1,980.0                 | 2,573.0                 | 593.0          | 29.9%            | -136.0                  |
|                            | Lower Division | 0.0                     | 0.0                     | 0.0                     | 0.0                     | 0.0            | N/A              | 0.0                     |
|                            | Upper Division | 0.0                     | 0.0                     | 0.0                     | 0.0                     | 0.0            | N/A              | 0.0                     |
| Library Science            | Graduate       | 0.0                     | 0.0                     | 0.0                     | 0.0                     | 0.0            | N/A              | 0.0                     |
|                            | Total LS       | 0.0                     | 0.0                     | 0.0                     | 0.0                     | 0.0            | N/A              | 0.0                     |
|                            | Lower Division | 0.0                     | 0.0                     | 0.0                     | 0.0                     | 0.0            | N/A              |                         |
| Honors College             | Upper Division | 0.0                     | 0.0                     | 0.0                     | 0.0                     | 0.0            | N/A              |                         |
| Tionors conege             | Graduate       | 0.0                     | 0.0                     | 0.0                     | 0.0                     | 0.0            | N/A              |                         |
|                            | Total HN       | 0.0                     | 0.0                     | 0.0                     | 0.0                     | 0.0            | N/A              |                         |
|                            | Lower Division | 72.0                    | 152.0                   | 18.0                    | 20.0                    | 2.0            | 11.1%            | -134.0                  |
| UNIV                       | Upper Division | 0.0                     | 0.0                     | 0.0                     | 0.0                     | 0.0            | N/A              | 0.0                     |
| CIVIV                      | Graduate       | 0.0                     | 0.0                     | 0.0                     | 0.0                     | 0.0            | N/A              | 0.0                     |
|                            | Total UNIV     | 72.0                    | 152.0                   | 18.0                    | 20.0                    | 2.0            | 11.1%            | -134.0                  |
|                            | Lower Division | 5,737.0                 | 5,729.0                 | 6,385.0                 | 5,691.0                 | -694.0         | -10.9%           | 656.0                   |
|                            | Upper Division | 9,731.0                 | 9,639.5                 | 9,699.0                 | 9,845.5                 | 146.5          | 1.5%             | 59.5                    |
| Total Las Cruces Campus    | Graduate       | 4,592.0                 | 4,510.0                 | 4,720.0                 | 5,409.0                 | 689.0          | 14.6%            | 210.0                   |
|                            | Total          | 20,060.0                | 19,878.5                | 20,804.0                | 20,945.5                | 141.5          | 0.7%             | 925.5                   |