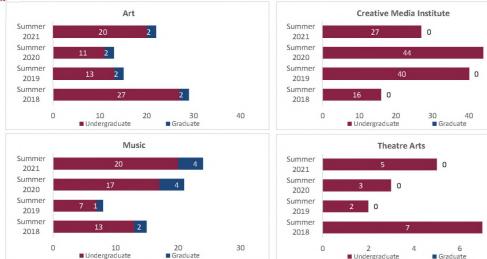

#### College of Arts and Sciences - Totals

#### Census HED Student Credit Hours (SCH) by Department Summer 2018 through Summer 2021

|                         |                | Student Credit Ho       | urs (Based on Co        | urse Prefix)            |                         |                |                  |                         |
|-------------------------|----------------|-------------------------|-------------------------|-------------------------|-------------------------|----------------|------------------|-------------------------|
| Department              | SCH Level      | Summer 2018<br>06/06/18 | Summer 2019<br>01/00/00 | Summer 2020<br>06/09/20 | Summer 2021<br>06/09/21 | 1 yr<br>Change | 1 yr<br>% Change | CENSUS 2020<br>06/12/20 |
|                         | Lower Division | 54.0                    | 159.0                   | 300.0                   | 258.0                   | -42.0          | -14.0%           | 300.0                   |
| Fine Arts               | Upper Division | 66.0                    | 107.0                   | 160.0                   | 107.0                   | -53.0          | -33.1%           | 160.0                   |
| Fille Aits              | Graduate       | 15.0                    | 15.0                    | 15.0                    | 16.0                    | 1.0            | 6.7%             | 15.0                    |
|                         | Total          | 135.0                   | 281.0                   | 475.0                   | 381.0                   | -94.0          | -19.8%           | 475.0                   |
|                         | Lower Division | 608.0                   | 853.0                   | 969.0                   | 869.0                   | -100.0         | -10.3%           | 969.0                   |
| Humanities              | Upper Division | 345.0                   | 447.0                   | 432.0                   | 468.0                   | 36.0           | 8.3%             | 432.0                   |
| Humanities              | Graduate       | 274.0                   | 314.0                   | 294.0                   | 288.0                   | -6.0           | -2.0%            | 294.0                   |
|                         | Total          | 1,227.0                 | 1,614.0                 | 1,695.0                 | 1,625.0                 | -70.0          | -4.1%            | 1,695.0                 |
|                         | Lower Division | 1,948.0                 | 1,694.0                 | 2,445.0                 | 2,346.0                 | -99.0          | -4.0%            | 2,445.0                 |
| Calana                  | Upper Division | 592.0                   | 594.0                   | 592.0                   | 513.0                   | -79.0          | -13.3%           | 592.0                   |
| Sciences                | Graduate       | 55.0                    | 44.0                    | 90.0                    | 39.0                    | -51.0          | -56.7%           | 90.0                    |
| 2 - V                   | Total          | 2,595.0                 | 2,332.0                 | 3,127.0                 | 2,898.0                 | -229.0         | -7.3%            | 3,127.0                 |
|                         | Lower Division | 762.0                   | 867.0                   | 615.0                   | 399.0                   | -216.0         | -35.1%           | 615.0                   |
| Social Sciences         | Upper Division | 1,432.0                 | 1,893.0                 | 2,101.0                 | 2,227.0                 | 126.0          | 6.0%             | 2,101.0                 |
| Social Sciences         | Graduate       | 198.0                   | 174.0                   | 154.0                   | 242.0                   | 88.0           | 57.1%            | 154.0                   |
|                         | Total          | 2,392.0                 | 2,934.0                 | 2,870.0                 | 2,868.0                 | -2.0           | -0.1%            | 2,870.0                 |
|                         | Lower Division | 0.0                     | 0.0                     | 0.0                     | 0.0                     | 0.0            | N/A              | 0.0                     |
| Other                   | Upper Division | 18.0                    | 15.0                    | 6.0                     | 0.0                     | -6.0           | -100.0%          | 6.0                     |
| Other                   | Graduate       | 0.0                     | 0.0                     | 0.0                     | 0.0                     | 0.0            | N/A              | 0.0                     |
|                         | Total          | 18.0                    | 15.0                    | 6.0                     | 0.0                     | -6.0           | -100.0%          | 6.0                     |
|                         | Lower Division | 3,372.0                 | 3,573.0                 | 4,329.0                 | 3,872.0                 | -457.0         | -10.6%           | 4,329.0                 |
| Total Arts and Sciences | Upper Division | 2,453.0                 | 3,056.0                 | 3,291.0                 | 3,315.0                 | 24.0           | 0.7%             | 3,291.0                 |
| Total Arts and Sciences | Graduate       | 542.0                   | 547.0                   | 553.0                   | 585.0                   | 32.0           | 5.8%             | 553.0                   |
|                         | Total          | 6,367.0                 | 7,176.0                 | 8,173.0                 | 7,772.0                 | -401.0         | -4.9%            | 8,173.0                 |

#### College of Arts and Sciences - Fine Arts