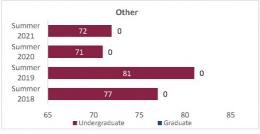

#### College of Arts and Sciences - Totals

#### Census HED Student Credit Hours (SCH) by Department Summer 2018 through Summer 2021

|                         |                | Student Credit Ho       | urs (Based on Co        | urse Prefix)            |                         |                |                  |                         |
|-------------------------|----------------|-------------------------|-------------------------|-------------------------|-------------------------|----------------|------------------|-------------------------|
| Department              | SCH Level      | Summer 2018<br>06/06/18 | Summer 2019<br>01/00/00 | Summer 2020<br>06/09/20 | Summer 2021<br>06/09/21 | 1 yr<br>Change | 1 yr<br>% Change | CENSUS 2020<br>06/12/20 |
|                         | Lower Division | 54.0                    | 159.0                   | 300.0                   | 258.0                   | -42.0          | -14.0%           | 300.0                   |
| Fine Arts               | Upper Division | 66.0                    | 107.0                   | 160.0                   | 107.0                   | -53.0          | -33.1%           | 160.0                   |
| Fille Aits              | Graduate       | 15.0                    | 15.0                    | 15.0                    | 16.0                    | 1.0            | 6.7%             | 15.0                    |
|                         | Total          | 135.0                   | 281.0                   | 475.0                   | 381.0                   | -94.0          | -19.8%           | 475.0                   |
|                         | Lower Division | 608.0                   | 853.0                   | 969.0                   | 869.0                   | -100.0         | -10.3%           | 969.0                   |
| Humanities              | Upper Division | 345.0                   | 447.0                   | 432.0                   | 468.0                   | 36.0           | 8.3%             | 432.0                   |
| Humanities              | Graduate       | 274.0                   | 314.0                   | 294.0                   | 288.0                   | -6.0           | -2.0%            | 294.0                   |
|                         | Total          | 1,227.0                 | 1,614.0                 | 1,695.0                 | 1,625.0                 | -70.0          | -4.1%            | 1,695.0                 |
|                         | Lower Division | 1,948.0                 | 1,694.0                 | 2,445.0                 | 2,346.0                 | -99.0          | -4.0%            | 2,445.0                 |
| Calana                  | Upper Division | 592.0                   | 594.0                   | 592.0                   | 513.0                   | -79.0          | -13.3%           | 592.0                   |
| Sciences                | Graduate       | 55.0                    | 44.0                    | 90.0                    | 39.0                    | -51.0          | -56.7%           | 90.0                    |
| 2 - V                   | Total          | 2,595.0                 | 2,332.0                 | 3,127.0                 | 2,898.0                 | -229.0         | -7.3%            | 3,127.0                 |
|                         | Lower Division | 762.0                   | 867.0                   | 615.0                   | 399.0                   | -216.0         | -35.1%           | 615.0                   |
| Social Sciences         | Upper Division | 1,432.0                 | 1,893.0                 | 2,101.0                 | 2,227.0                 | 126.0          | 6.0%             | 2,101.0                 |
| Social Sciences         | Graduate       | 198.0                   | 174.0                   | 154.0                   | 242.0                   | 88.0           | 57.1%            | 154.0                   |
|                         | Total          | 2,392.0                 | 2,934.0                 | 2,870.0                 | 2,868.0                 | -2.0           | -0.1%            | 2,870.0                 |
|                         | Lower Division | 0.0                     | 0.0                     | 0.0                     | 0.0                     | 0.0            | N/A              | 0.0                     |
| Other                   | Upper Division | 18.0                    | 15.0                    | 6.0                     | 0.0                     | -6.0           | -100.0%          | 6.0                     |
| Other                   | Graduate       | 0.0                     | 0.0                     | 0.0                     | 0.0                     | 0.0            | N/A              | 0.0                     |
|                         | Total          | 18.0                    | 15.0                    | 6.0                     | 0.0                     | -6.0           | -100.0%          | 6.0                     |
|                         | Lower Division | 3,372.0                 | 3,573.0                 | 4,329.0                 | 3,872.0                 | -457.0         | -10.6%           | 4,329.0                 |
| Total Arts and Sciences | Upper Division | 2,453.0                 | 3,056.0                 | 3,291.0                 | 3,315.0                 | 24.0           | 0.7%             | 3,291.0                 |
| Total Arts and Sciences | Graduate       | 542.0                   | 547.0                   | 553.0                   | 585.0                   | 32.0           | 5.8%             | 553.0                   |
|                         | Total          | 6,367.0                 | 7,176.0                 | 8,173.0                 | 7,772.0                 | -401.0         | -4.9%            | 8,173.0                 |