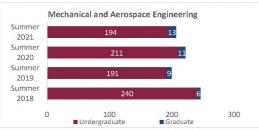

### Census Student Credit Hours (SCH) Summer 2018 through Summer 2021 New Mexico State University - Las Cruces Campus

|                            |                | Student Credit Ho       | urs (Based on Co        | urse Prefix)            |                         |                |                  |                         |
|----------------------------|----------------|-------------------------|-------------------------|-------------------------|-------------------------|----------------|------------------|-------------------------|
| College                    | SCH Level      | Summer 2018<br>06/06/18 | Summer 2019<br>06/05/19 | Summer 2020<br>06/09/20 | Summer 2021<br>06/09/21 | 1 yr<br>Change | 1 yr<br>% Change | CENSUS 2020<br>06/12/20 |
|                            | Lower Division | 99.0                    | 24.0                    | 32.0                    | 196.0                   | 164.0          | 512.5%           | 8.0                     |
| Agricultural, Consumer and | Upper Division | 85.0                    | 122.0                   | 204.0                   | 382.0                   | 178.0          | 87.3%            | 82.0                    |
| Environmental Sciences     | Graduate       | 165.0                   | 182.0                   | 151.0                   | 167.0                   | 16.0           | 10.6%            | -31.0                   |
|                            | Total ACES     | 349.0                   | 328.0                   | 387.0                   | 745.0                   | 358.0          | 92.5%            | 59.0                    |
|                            | Lower Division | 3,372.0                 | 3,573.0                 | 4,329.0                 | 3,872.0                 | -457.0         | -10.6%           | 756.0                   |
| Arts and Sciences          | Upper Division | 2,453.0                 | 3,056.0                 | 3,291.0                 | 3,315.0                 | 24.0           | 0.7%             | 235.0                   |
| Arts and Sciences          | Graduate       | 542.0                   | 547.0                   | 553.0                   | 585.0                   | 32.0           | 5.8%             | 6.0                     |
|                            | Total AS       | 6,367.0                 | 7,176.0                 | 8,173.0                 | 7,772.0                 | -401.0         | -4.9%            | 997.0                   |
|                            | Lower Division | 579.0                   | 576.0                   | 585.0                   | 576.0                   | -9.0           | -1.5%            | 9.0                     |
| Business                   | Upper Division | 2,232.0                 | 1,785.0                 | 2,121.0                 | 2,022.0                 | -99.0          | -4.7%            | 336.0                   |
| business                   | Graduate       | 957.0                   | 1,062.0                 | 1,157.0                 | 1,149.0                 | -8.0           | -0.7%            | 95.0                    |
|                            | Total BA       | 3,768.0                 | 3,423.0                 | 3,863.0                 | 3,747.0                 | -116.0         | -3.0%            | 440.0                   |
|                            | Lower Division | 767.0                   | 638.0                   | 742.0                   | 539.0                   | -203.0         | -27.4%           | 104.0                   |
| Education                  | Upper Division | 1,681.0                 | 1,661.0                 | 1,601.0                 | 1,524.0                 | -77.0          | -4.8%            | -60.0                   |
| Education                  | Graduate       | 2,119.0                 | 1,916.0                 | 1,869.0                 | 1,906.0                 | 37.0           | 2.0%             | -47.0                   |
|                            | Total ED       | 4,567.0                 | 4,215.0                 | 4,212.0                 | 3,969.0                 | -243.0         | -5.8%            | -3.0                    |
|                            | Lower Division | 737.0                   | 453.0                   | 441.0                   | 347.0                   | -94.0          | -21.3%           | -12.0                   |
| Fasianasian                | Upper Division | 2,714.0                 | 1,759.5                 | 1,494.0                 | 1,260.5                 | -233.5         | -15.6%           | -265.5                  |
| Engineering                | Graduate       | 247.0                   | 246.0                   | 235.0                   | 511.0                   | 276.0          | 117.4%           | -11.0                   |
|                            | Total EG       | 3,698.0                 | 2,458.5                 | 2,170.0                 | 2,118.5                 | -51.5          | -2.4%            | -288.5                  |
| Graduate                   | Graduate       | 39.0                    | 10.0                    | 1.0                     | 1.0                     | 0.0            | 0.0%             | -9.0                    |
| Graduate                   | Total GR       | 39.0                    | 10.0                    | 1.0                     | 1.0                     | 0.0            | 0.0%             | -9.0                    |
|                            | Lower Division | 111.0                   | 313.0                   | 238.0                   | 141.0                   | -97.0          | -40.8%           | -75.0                   |
|                            | Upper Division | 566.0                   | 1,256.0                 | 988.0                   | 1,342.0                 | 354.0          | 35.8%            | -268.0                  |
| Health and Social Services | Graduate       | 523.0                   | 547.0                   | 754.0                   | 1,090.0                 | 336.0          | 44.6%            | 207.0                   |
|                            | Total HS       | 1,200.0                 | 2,116.0                 | 1,980.0                 | 2,573.0                 | 593.0          | 29.9%            | -136.0                  |
|                            | Lower Division | 0.0                     | 0.0                     | 0.0                     | 0.0                     | 0.0            | N/A              | 0.0                     |
|                            | Upper Division | 0.0                     | 0.0                     | 0.0                     | 0.0                     | 0.0            | N/A              | 0.0                     |
| Library Science            | Graduate       | 0.0                     | 0.0                     | 0.0                     | 0.0                     | 0.0            | N/A              | 0.0                     |
|                            | Total LS       | 0.0                     | 0.0                     | 0.0                     | 0.0                     | 0.0            | N/A              | 0.0                     |
|                            | Lower Division | 0.0                     | 0.0                     | 0.0                     | 0.0                     | 0.0            | N/A              |                         |
| Honors College             | Upper Division | 0.0                     | 0.0                     | 0.0                     | 0.0                     | 0.0            | N/A              |                         |
| Tionors conege             | Graduate       | 0.0                     | 0.0                     | 0.0                     | 0.0                     | 0.0            | N/A              |                         |
|                            | Total HN       | 0.0                     | 0.0                     | 0.0                     | 0.0                     | 0.0            | N/A              |                         |
|                            | Lower Division | 72.0                    | 152.0                   | 18.0                    | 20.0                    | 2.0            | 11.1%            | -134.0                  |
| UNIV                       | Upper Division | 0.0                     | 0.0                     | 0.0                     | 0.0                     | 0.0            | N/A              | 0.0                     |
| CIVIV                      | Graduate       | 0.0                     | 0.0                     | 0.0                     | 0.0                     | 0.0            | N/A              | 0.0                     |
|                            | Total UNIV     | 72.0                    | 152.0                   | 18.0                    | 20.0                    | 2.0            | 11.1%            | -134.0                  |
|                            | Lower Division | 5,737.0                 | 5,729.0                 | 6,385.0                 | 5,691.0                 | -694.0         | -10.9%           | 656.0                   |
|                            | Upper Division | 9,731.0                 | 9,639.5                 | 9,699.0                 | 9,845.5                 | 146.5          | 1.5%             | 59.5                    |
| Total Las Cruces Campus    | Graduate       | 4,592.0                 | 4,510.0                 | 4,720.0                 | 5,409.0                 | 689.0          | 14.6%            | 210.0                   |
|                            | Total          | 20,060.0                | 19,878.5                | 20,804.0                | 20,945.5                | 141.5          | 0.7%             | 925.5                   |