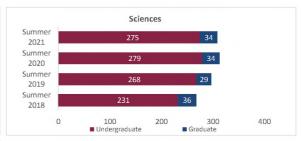

#### College of Arts and Sciences - Totals

#### Census HED Student Credit Hours (SCH) by Department Summer 2018 through Summer 2021

|                         |                | Student Credit Ho       | urs (Based on Co        | urse Prefix)            |                         |                |                  |                         |
|-------------------------|----------------|-------------------------|-------------------------|-------------------------|-------------------------|----------------|------------------|-------------------------|
| Department              | SCH Level      | Summer 2018<br>06/06/18 | Summer 2019<br>01/00/00 | Summer 2020<br>06/09/20 | Summer 2021<br>06/09/21 | 1 yr<br>Change | 1 yr<br>% Change | CENSUS 2020<br>06/12/20 |
|                         | Lower Division | 54.0                    | 159.0                   | 300.0                   | 258.0                   | -42.0          | -14.0%           | 300.0                   |
| Fine Arts               | Upper Division | 66.0                    | 107.0                   | 160.0                   | 107.0                   | -53.0          | -33.1%           | 160.0                   |
| Fille Aits              | Graduate       | 15.0                    | 15.0                    | 15.0                    | 16.0                    | 1.0            | 6.7%             | 15.0                    |
|                         | Total          | 135.0                   | 281.0                   | 475.0                   | 381.0                   | -94.0          | -19.8%           | 475.0                   |
|                         | Lower Division | 608.0                   | 853.0                   | 969.0                   | 869.0                   | -100.0         | -10.3%           | 969.0                   |
| Humanities              | Upper Division | 345.0                   | 447.0                   | 432.0                   | 468.0                   | 36.0           | 8.3%             | 432.0                   |
| Humanities              | Graduate       | 274.0                   | 314.0                   | 294.0                   | 288.0                   | -6.0           | -2.0%            | 294.0                   |
|                         | Total          | 1,227.0                 | 1,614.0                 | 1,695.0                 | 1,625.0                 | -70.0          | -4.1%            | 1,695.0                 |
|                         | Lower Division | 1,948.0                 | 1,694.0                 | 2,445.0                 | 2,346.0                 | -99.0          | -4.0%            | 2,445.0                 |
| Calana                  | Upper Division | 592.0                   | 594.0                   | 592.0                   | 513.0                   | -79.0          | -13.3%           | 592.0                   |
| Sciences                | Graduate       | 55.0                    | 44.0                    | 90.0                    | 39.0                    | -51.0          | -56.7%           | 90.0                    |
| 2 - V                   | Total          | 2,595.0                 | 2,332.0                 | 3,127.0                 | 2,898.0                 | -229.0         | -7.3%            | 3,127.0                 |
|                         | Lower Division | 762.0                   | 867.0                   | 615.0                   | 399.0                   | -216.0         | -35.1%           | 615.0                   |
| Social Sciences         | Upper Division | 1,432.0                 | 1,893.0                 | 2,101.0                 | 2,227.0                 | 126.0          | 6.0%             | 2,101.0                 |
| Social Sciences         | Graduate       | 198.0                   | 174.0                   | 154.0                   | 242.0                   | 88.0           | 57.1%            | 154.0                   |
|                         | Total          | 2,392.0                 | 2,934.0                 | 2,870.0                 | 2,868.0                 | -2.0           | -0.1%            | 2,870.0                 |
|                         | Lower Division | 0.0                     | 0.0                     | 0.0                     | 0.0                     | 0.0            | N/A              | 0.0                     |
| Other                   | Upper Division | 18.0                    | 15.0                    | 6.0                     | 0.0                     | -6.0           | -100.0%          | 6.0                     |
| Other                   | Graduate       | 0.0                     | 0.0                     | 0.0                     | 0.0                     | 0.0            | N/A              | 0.0                     |
|                         | Total          | 18.0                    | 15.0                    | 6.0                     | 0.0                     | -6.0           | -100.0%          | 6.0                     |
|                         | Lower Division | 3,372.0                 | 3,573.0                 | 4,329.0                 | 3,872.0                 | -457.0         | -10.6%           | 4,329.0                 |
| Total Arts and Sciences | Upper Division | 2,453.0                 | 3,056.0                 | 3,291.0                 | 3,315.0                 | 24.0           | 0.7%             | 3,291.0                 |
| Total Arts and Sciences | Graduate       | 542.0                   | 547.0                   | 553.0                   | 585.0                   | 32.0           | 5.8%             | 553.0                   |
|                         | Total          | 6,367.0                 | 7,176.0                 | 8,173.0                 | 7,772.0                 | -401.0         | -4.9%            | 8,173.0                 |