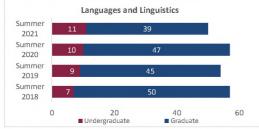

#### College of Arts and Sciences - Totals

#### Census HED Student Credit Hours (SCH) by Department Summer 2018 through Summer 2021

|                         |                | Student Credit Ho       | urs (Based on Co        | urse Prefix)            |                         |                |                  |                         |
|-------------------------|----------------|-------------------------|-------------------------|-------------------------|-------------------------|----------------|------------------|-------------------------|
| Department              | SCH Level      | Summer 2018<br>06/06/18 | Summer 2019<br>01/00/00 | Summer 2020<br>06/09/20 | Summer 2021<br>06/09/21 | 1 yr<br>Change | 1 yr<br>% Change | CENSUS 2020<br>06/12/20 |
|                         | Lower Division | 54.0                    | 159.0                   | 300.0                   | 258.0                   | -42.0          | -14.0%           | 300.0                   |
| Fine Arts               | Upper Division | 66.0                    | 107.0                   | 160.0                   | 107.0                   | -53.0          | -33.1%           | 160.0                   |
| Fille Aits              | Graduate       | 15.0                    | 15.0                    | 15.0                    | 16.0                    | 1.0            | 6.7%             | 15.0                    |
|                         | Total          | 135.0                   | 281.0                   | 475.0                   | 381.0                   | -94.0          | -19.8%           | 475.0                   |
|                         | Lower Division | 608.0                   | 853.0                   | 969.0                   | 869.0                   | -100.0         | -10.3%           | 969.0                   |
| Humanities              | Upper Division | 345.0                   | 447.0                   | 432.0                   | 468.0                   | 36.0           | 8.3%             | 432.0                   |
| Humanities              | Graduate       | 274.0                   | 314.0                   | 294.0                   | 288.0                   | -6.0           | -2.0%            | 294.0                   |
|                         | Total          | 1,227.0                 | 1,614.0                 | 1,695.0                 | 1,625.0                 | -70.0          | -4.1%            | 1,695.0                 |
|                         | Lower Division | 1,948.0                 | 1,694.0                 | 2,445.0                 | 2,346.0                 | -99.0          | -4.0%            | 2,445.0                 |
| Calana                  | Upper Division | 592.0                   | 594.0                   | 592.0                   | 513.0                   | -79.0          | -13.3%           | 592.0                   |
| Sciences                | Graduate       | 55.0                    | 44.0                    | 90.0                    | 39.0                    | -51.0          | -56.7%           | 90.0                    |
| 2 - V                   | Total          | 2,595.0                 | 2,332.0                 | 3,127.0                 | 2,898.0                 | -229.0         | -7.3%            | 3,127.0                 |
|                         | Lower Division | 762.0                   | 867.0                   | 615.0                   | 399.0                   | -216.0         | -35.1%           | 615.0                   |
| Social Sciences         | Upper Division | 1,432.0                 | 1,893.0                 | 2,101.0                 | 2,227.0                 | 126.0          | 6.0%             | 2,101.0                 |
| Social Sciences         | Graduate       | 198.0                   | 174.0                   | 154.0                   | 242.0                   | 88.0           | 57.1%            | 154.0                   |
|                         | Total          | 2,392.0                 | 2,934.0                 | 2,870.0                 | 2,868.0                 | -2.0           | -0.1%            | 2,870.0                 |
|                         | Lower Division | 0.0                     | 0.0                     | 0.0                     | 0.0                     | 0.0            | N/A              | 0.0                     |
| Other                   | Upper Division | 18.0                    | 15.0                    | 6.0                     | 0.0                     | -6.0           | -100.0%          | 6.0                     |
| Other                   | Graduate       | 0.0                     | 0.0                     | 0.0                     | 0.0                     | 0.0            | N/A              | 0.0                     |
|                         | Total          | 18.0                    | 15.0                    | 6.0                     | 0.0                     | -6.0           | -100.0%          | 6.0                     |
|                         | Lower Division | 3,372.0                 | 3,573.0                 | 4,329.0                 | 3,872.0                 | -457.0         | -10.6%           | 4,329.0                 |
| Total Arts and Sciences | Upper Division | 2,453.0                 | 3,056.0                 | 3,291.0                 | 3,315.0                 | 24.0           | 0.7%             | 3,291.0                 |
| Total Arts and Sciences | Graduate       | 542.0                   | 547.0                   | 553.0                   | 585.0                   | 32.0           | 5.8%             | 553.0                   |
|                         | Total          | 6,367.0                 | 7,176.0                 | 8,173.0                 | 7,772.0                 | -401.0         | -4.9%            | 8,173.0                 |