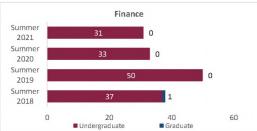

### Census Student Credit Hours (SCH) Summer 2018 through Summer 2021 New Mexico State University - Las Cruces Campus

|                            |                | Student Credit Ho       | urs (Based on Co        | urse Prefix)            |                         |                |                  |                         |
|----------------------------|----------------|-------------------------|-------------------------|-------------------------|-------------------------|----------------|------------------|-------------------------|
| College                    | SCH Level      | Summer 2018<br>06/06/18 | Summer 2019<br>06/05/19 | Summer 2020<br>06/09/20 | Summer 2021<br>06/09/21 | 1 yr<br>Change | 1 yr<br>% Change | CENSUS 2020<br>06/12/20 |
|                            | Lower Division | 99.0                    | 24.0                    | 32.0                    | 196.0                   | 164.0          | 512.5%           | 8.0                     |
| Agricultural, Consumer and | Upper Division | 85.0                    | 122.0                   | 204.0                   | 382.0                   | 178.0          | 87.3%            | 82.0                    |
| Environmental Sciences     | Graduate       | 165.0                   | 182.0                   | 151.0                   | 167.0                   | 16.0           | 10.6%            | -31.0                   |
|                            | Total ACES     | 349.0                   | 328.0                   | 387.0                   | 745.0                   | 358.0          | 92.5%            | 59.0                    |
|                            | Lower Division | 3,372.0                 | 3,573.0                 | 4,329.0                 | 3,872.0                 | -457.0         | -10.6%           | 756.0                   |
| Arts and Sciences          | Upper Division | 2,453.0                 | 3,056.0                 | 3,291.0                 | 3,315.0                 | 24.0           | 0.7%             | 235.0                   |
| Arts and Sciences          | Graduate       | 542.0                   | 547.0                   | 553.0                   | 585.0                   | 32.0           | 5.8%             | 6.0                     |
|                            | Total AS       | 6,367.0                 | 7,176.0                 | 8,173.0                 | 7,772.0                 | -401.0         | -4.9%            | 997.0                   |
|                            | Lower Division | 579.0                   | 576.0                   | 585.0                   | 576.0                   | -9.0           | -1.5%            | 9.0                     |
| Business                   | Upper Division | 2,232.0                 | 1,785.0                 | 2,121.0                 | 2,022.0                 | -99.0          | -4.7%            | 336.0                   |
| business                   | Graduate       | 957.0                   | 1,062.0                 | 1,157.0                 | 1,149.0                 | -8.0           | -0.7%            | 95.0                    |
|                            | Total BA       | 3,768.0                 | 3,423.0                 | 3,863.0                 | 3,747.0                 | -116.0         | -3.0%            | 440.0                   |
|                            | Lower Division | 767.0                   | 638.0                   | 742.0                   | 539.0                   | -203.0         | -27.4%           | 104.0                   |
| Education                  | Upper Division | 1,681.0                 | 1,661.0                 | 1,601.0                 | 1,524.0                 | -77.0          | -4.8%            | -60.0                   |
| Education                  | Graduate       | 2,119.0                 | 1,916.0                 | 1,869.0                 | 1,906.0                 | 37.0           | 2.0%             | -47.0                   |
|                            | Total ED       | 4,567.0                 | 4,215.0                 | 4,212.0                 | 3,969.0                 | -243.0         | -5.8%            | -3.0                    |
|                            | Lower Division | 737.0                   | 453.0                   | 441.0                   | 347.0                   | -94.0          | -21.3%           | -12.0                   |
| Fasianasian                | Upper Division | 2,714.0                 | 1,759.5                 | 1,494.0                 | 1,260.5                 | -233.5         | -15.6%           | -265.5                  |
| Engineering                | Graduate       | 247.0                   | 246.0                   | 235.0                   | 511.0                   | 276.0          | 117.4%           | -11.0                   |
|                            | Total EG       | 3,698.0                 | 2,458.5                 | 2,170.0                 | 2,118.5                 | -51.5          | -2.4%            | -288.5                  |
| Graduate                   | Graduate       | 39.0                    | 10.0                    | 1.0                     | 1.0                     | 0.0            | 0.0%             | -9.0                    |
| Graduate                   | Total GR       | 39.0                    | 10.0                    | 1.0                     | 1.0                     | 0.0            | 0.0%             | -9.0                    |
|                            | Lower Division | 111.0                   | 313.0                   | 238.0                   | 141.0                   | -97.0          | -40.8%           | -75.0                   |
|                            | Upper Division | 566.0                   | 1,256.0                 | 988.0                   | 1,342.0                 | 354.0          | 35.8%            | -268.0                  |
| Health and Social Services | Graduate       | 523.0                   | 547.0                   | 754.0                   | 1,090.0                 | 336.0          | 44.6%            | 207.0                   |
|                            | Total HS       | 1,200.0                 | 2,116.0                 | 1,980.0                 | 2,573.0                 | 593.0          | 29.9%            | -136.0                  |
|                            | Lower Division | 0.0                     | 0.0                     | 0.0                     | 0.0                     | 0.0            | N/A              | 0.0                     |
|                            | Upper Division | 0.0                     | 0.0                     | 0.0                     | 0.0                     | 0.0            | N/A              | 0.0                     |
| Library Science            | Graduate       | 0.0                     | 0.0                     | 0.0                     | 0.0                     | 0.0            | N/A              | 0.0                     |
|                            | Total LS       | 0.0                     | 0.0                     | 0.0                     | 0.0                     | 0.0            | N/A              | 0.0                     |
|                            | Lower Division | 0.0                     | 0.0                     | 0.0                     | 0.0                     | 0.0            | N/A              |                         |
| Honors College             | Upper Division | 0.0                     | 0.0                     | 0.0                     | 0.0                     | 0.0            | N/A              |                         |
| Tionors conege             | Graduate       | 0.0                     | 0.0                     | 0.0                     | 0.0                     | 0.0            | N/A              |                         |
|                            | Total HN       | 0.0                     | 0.0                     | 0.0                     | 0.0                     | 0.0            | N/A              |                         |
|                            | Lower Division | 72.0                    | 152.0                   | 18.0                    | 20.0                    | 2.0            | 11.1%            | -134.0                  |
| UNIV                       | Upper Division | 0.0                     | 0.0                     | 0.0                     | 0.0                     | 0.0            | N/A              | 0.0                     |
| CIVIV                      | Graduate       | 0.0                     | 0.0                     | 0.0                     | 0.0                     | 0.0            | N/A              | 0.0                     |
|                            | Total UNIV     | 72.0                    | 152.0                   | 18.0                    | 20.0                    | 2.0            | 11.1%            | -134.0                  |
|                            | Lower Division | 5,737.0                 | 5,729.0                 | 6,385.0                 | 5,691.0                 | -694.0         | -10.9%           | 656.0                   |
|                            | Upper Division | 9,731.0                 | 9,639.5                 | 9,699.0                 | 9,845.5                 | 146.5          | 1.5%             | 59.5                    |
| Total Las Cruces Campus    | Graduate       | 4,592.0                 | 4,510.0                 | 4,720.0                 | 5,409.0                 | 689.0          | 14.6%            | 210.0                   |
|                            | Total          | 20,060.0                | 19,878.5                | 20,804.0                | 20,945.5                | 141.5          | 0.7%             | 925.5                   |