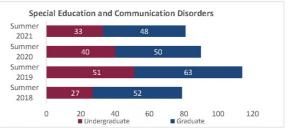

#### College of Agricultural, Consumer and Environmental Sciences

#### Census HED Student Credit Hours (SCH) by Department

Summer 2018 through Summer 2021

#### College of Agricultural, Consumer and Environmental Sciences

Census HED Student Credit Hours (SCH) by Department Summer 2018 through Summer 2021 New Mexico State University - Las Cruces Campus

|                                         |                | Summer 2018 | urs (Based on Co<br>Summer 2019 | Summer 2020 | Summer 2021 | 1 100          | 1 100            | CENSUS 2020 |
|-----------------------------------------|----------------|-------------|---------------------------------|-------------|-------------|----------------|------------------|-------------|
| Department                              | SCH Level      | 06/06/18    | 06/05/19                        | 06/09/20    | 06/09/21    | 1 yr<br>Change | 1 yr<br>% Change | 06/12/20    |
|                                         | Lower Division | 0.0         | 0.0                             | 0.0         | 0.0         | 0.0            | N/A              | 0.          |
| Agricultural, Consumer and              | Upper Division | 0.0         | 0.0                             | 0.0         | 0.0         | 0.0            | N/A              | 0.          |
| Environmental Sciences                  | Graduate       | 13.0        | 23.0                            | 11.0        | 20.0        | 9.0            | 81.8%            | -12.        |
|                                         | Total          | 13.0        | 23.0                            | 11.0        | 20.0        | 9.0            | 81.8%            | -12.        |
|                                         | Lower Division | 30.0        | 0.0                             | 0.0         | 0.0         | 0.0            | N/A              | 0.          |
| Agricultural Economics and Agricultural | Upper Division | 0.0         | 0.0                             | 0.0         | 0.0         | 0.0            | N/A              | 0.          |
| Business                                | Graduate       | 14.0        | 3.0                             | 4.0         | 6.0         | 2.0            | 50.0%            | 1.          |
|                                         | Total          | 44.0        | 3.0                             | 4.0         | 6.0         | 2.0            | 50.0%            | 1.          |
|                                         | Lower Division | 0.0         | 0.0                             | 0.0         | 0.0         | 0.0            | N/A              | 0.          |
| gricultural and Extension Education     | Upper Division | 36.0        | 13.0                            | 15.0        | 18.0        | 3.0            | 20.0%            | 2.          |
| Agricultural and extension Education    | Graduate       | 11.0        | 20.0                            | 25.0        | 24.0        | -1.0           | -4.0%            | 5.          |
|                                         | Total          | 47.0        | 33.0                            | 40.0        | 42.0        | 2.0            | 5.0%             | 7.          |
|                                         | Lower Division | 0.0         | 0.0                             | 0.0         | 0.0         | 0.0            | N/A              | 0.          |
| Valued and Dance Colones                | Upper Division | 0.0         | 4.0                             | 0.0         | 25.0        | 25.0           | N/A              | -4.         |
| Animal and Range Sciences               | Graduate       | 3.0         | 10.0                            | 4.0         | 11.0        | 7.0            | 175.0%           | -6.         |
|                                         | Total          | 3.0         | 14.0                            | 4.0         | 36.0        | 32.0           | 800.0%           | -10.        |
|                                         | Lower Division | 0.0         | 0.0                             | 0.0         | 0.0         | 0.0            | N/A              | 0.          |
| ntomology, Plant Pathology and Weed     | Upper Division | 0.0         | 0.0                             | 0.0         | 3.0         | 3.0            | N/A              | 0.          |
| Science                                 | Graduate       | 2.0         | 1.0                             | 1.0         | 1.0         | 0.0            | 0.0%             | 0.          |
|                                         | Total          | 2.0         | 1.0                             | 1.0         | 4.0         | 3.0            | 300.0%           | 0.          |
|                                         | Lower Division | 69.0        | 0.0                             | 11.0        | 196.0       | 185.0          | 1681.8%          | 11.         |
|                                         | Upper Division | 16.0        | 65.0                            | 150.0       | 279.0       | 129.0          | 86.0%            | 85.         |
| amily and Consumer Sciences             | Graduate       | 77.0        | 92.0                            | 100.0       | 97.0        | -3.0           | -3.0%            | 8.          |
|                                         | Total          | 162.0       | 157.0                           | 261.0       | 572.0       | 311.0          | 119.2%           | 104.        |
|                                         | Lower Division | 0.0         | 0.0                             | 0.0         | 0.0         | 0.0            | N/A              | 0.          |
| er to see tire.                         | Upper Division | 0.0         | 3.0                             | 0.0         | 0.0         | 0.0            | N/A              | -3.         |
| Fish, Wildlife and Conservation Ecology | Graduate       | 9.0         | 1.0                             | 4.0         | 2.0         | -2.0           | -50.0%           | 3.          |
|                                         | Total          | 9.0         | 4.0                             | 4.0         | 2.0         | -2.0           | -50.0%           | 0.          |
|                                         | Lower Division | 0.0         | 0.0                             | 0.0         | 0.0         | 0.0            | N/A              | 0.          |
|                                         | Upper Division | 0.0         | 0.0                             | 0.0         | 0.0         | 0.0            | N/A              | 0.          |
| lonors                                  | Graduate       | 0.0         | 0.0                             | 0.0         | 0.0         | 0.0            | N/A              | 0.          |
|                                         | Total          | 0.0         | 0.0                             | 0.0         | 0.0         | 0.0            | N/A              | 0.          |
|                                         | Lower Division | 0.0         | 24.0                            | 21.0        | 0.0         | -21.0          | -100.0%          | -3.         |
| Hotel, Restaurant and Tourism           | Upper Division | 32.0        | 28.0                            | 29.0        | 20.0        | -9.0           | -31.0%           | 1.          |
| Vlanagement                             | Graduate       | 1.0         | 0.0                             | 0.0         | 1.0         | 1.0            | N/A              | 0.          |
| •                                       | Total          | 33.0        | 52.0                            | 50.0        | 21.0        | -29.0          | -58.0%           | -2.         |
|                                         | Lower Division | 0.0         | 0.0                             | 0.0         | 0.0         | 0.0            | N/A              | 0.          |
|                                         | Upper Division | 1.0         | 9.0                             | 10.0        | 37.0        | 27.0           | 270.0%           | 1.          |
| Plant and Environmental Sciences        | Graduate       | 35.0        | 32.0                            | 2.0         | 5.0         | 3.0            | 150.0%           | -30.        |
|                                         | Total          | 36.0        | 41.0                            | 12.0        | 42.0        | 30.0           | 250.0%           | -29.        |
|                                         | Lower Division | 99.0        | 24.0                            | 32.0        | 196.0       | 164.0          | 512.5%           | 8.          |
| otal Agricultural, Consumer and         | Upper Division | 85.0        | 122.0                           | 204.0       | 382.0       | 178.0          | 87.3%            | 82.         |
| invironmental Sciences                  | Graduate       | 165.0       | 182.0                           | 151.0       | 167.0       | 16.0           | 10.6%            | -31.        |
|                                         | Total          | 349.0       | 328.0                           | 387.0       | 745.0       | 358.0          | 92.5%            | 59.         |