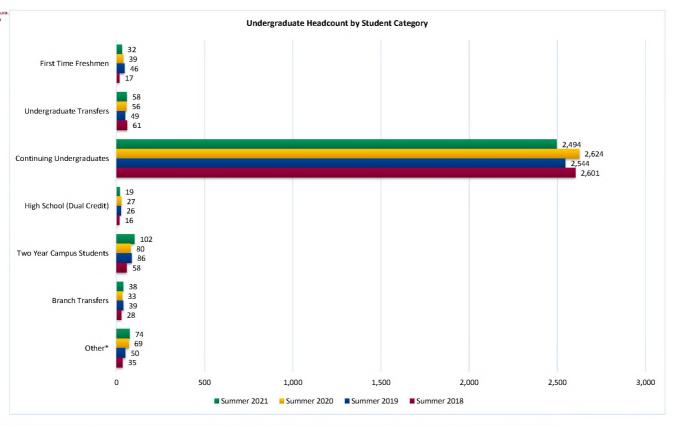

#### **Census Campus Enrollment**

NM STATE Summer 2018 through Summer 2021 New Mexico State University

|                            |                         | Headcount by            | Student Categor         | y and Level             |                |                  |                          |
|----------------------------|-------------------------|-------------------------|-------------------------|-------------------------|----------------|------------------|--------------------------|
| Las Cruces Undergraduates: | Summer 2018<br>06/06/18 | Summer 2019<br>06/05/19 | Summer 2020<br>06/09/20 | Summer 2021<br>06/09/21 | 1 yr<br>Change | 1 yr<br>% Change | CENSUS 2020<br>6/12/2020 |
| First Time Freshmen        | 17                      | 46                      | 39                      | 32                      | -7             | -17.95%          | 39                       |
| Undergraduate Transfers    | 61                      | 49                      | 56                      | 58                      | 2              | 3.57%            | 56                       |
| Continuing Undergraduates  | 2,601                   | 2,544                   | 2,624                   | 2,494                   | -130           | -4.95%           | 2,624                    |
| Freshmen                   | 42                      | 54                      | 38                      | 43                      | 5              | 13.16%           | 38                       |
| Sophomore                  | 309                     | 303                     | 323                     | 339                     | 16             | 4.95%            | 323                      |
| Junior                     | 497                     | 493                     | 571                     | 523                     | -48            | -8.41%           | 571                      |
| Senior                     | 1,739                   | 1,683                   | 1,680                   | 1,565                   | -115           | -6.85%           | 1,680                    |
| Non Degree                 | 5                       | 1                       | 12                      | 24                      | 12             | 100.00%          | 12                       |
| Post Baccalaureate         | 9                       | 10                      | 0                       | 0                       | 0              | N/A              | 0                        |
| High School (Dual Credit)  | 16                      | 26                      | 27                      | 19                      | -8             | -29.63%          | 27                       |
| Two Year Campus Students   | 58                      | 86                      | 80                      | 102                     | 22             | 27.50%           | 80                       |
| Branch Transfers           | 28                      | 39                      | 33                      | 38                      | 5              | 15.15%           | 33                       |
| Other*                     | 35                      | 50                      | 69                      | 74                      | 5              | 7.25%            | 69                       |
| Total                      | 2,816                   | 2,840                   | 2,928                   | 2,817                   | -111           | -3.79%           | 2,928                    |