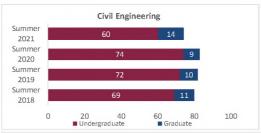

### Census Student Credit Hours (SCH) Summer 2018 through Summer 2021 New Mexico State University - Las Cruces Campus

|                            |                | Student Credit Ho       | urs (Based on Co        | urse Prefix)            |                         |                |                  |                         |
|----------------------------|----------------|-------------------------|-------------------------|-------------------------|-------------------------|----------------|------------------|-------------------------|
| College                    | SCH Level      | Summer 2018<br>06/06/18 | Summer 2019<br>06/05/19 | Summer 2020<br>06/09/20 | Summer 2021<br>06/09/21 | 1 yr<br>Change | 1 yr<br>% Change | CENSUS 2020<br>06/12/20 |
|                            | Lower Division | 99.0                    | 24.0                    | 32.0                    | 196.0                   | 164.0          | 512.5%           | 8.0                     |
| Agricultural, Consumer and | Upper Division | 85.0                    | 122.0                   | 204.0                   | 382.0                   | 178.0          | 87.3%            | 82.0                    |
| Environmental Sciences     | Graduate       | 165.0                   | 182.0                   | 151.0                   | 167.0                   | 16.0           | 10.6%            | -31.0                   |
|                            | Total ACES     | 349.0                   | 328.0                   | 387.0                   | 745.0                   | 358.0          | 92.5%            | 59.0                    |
|                            | Lower Division | 3,372.0                 | 3,573.0                 | 4,329.0                 | 3,872.0                 | -457.0         | -10.6%           | 756.0                   |
| Arts and Sciences          | Upper Division | 2,453.0                 | 3,056.0                 | 3,291.0                 | 3,315.0                 | 24.0           | 0.7%             | 235.0                   |
| Arts and Sciences          | Graduate       | 542.0                   | 547.0                   | 553.0                   | 585.0                   | 32.0           | 5.8%             | 6.0                     |
|                            | Total AS       | 6,367.0                 | 7,176.0                 | 8,173.0                 | 7,772.0                 | -401.0         | -4.9%            | 997.0                   |
|                            | Lower Division | 579.0                   | 576.0                   | 585.0                   | 576.0                   | -9.0           | -1.5%            | 9.0                     |
| Business                   | Upper Division | 2,232.0                 | 1,785.0                 | 2,121.0                 | 2,022.0                 | -99.0          | -4.7%            | 336.0                   |
| business                   | Graduate       | 957.0                   | 1,062.0                 | 1,157.0                 | 1,149.0                 | -8.0           | -0.7%            | 95.0                    |
|                            | Total BA       | 3,768.0                 | 3,423.0                 | 3,863.0                 | 3,747.0                 | -116.0         | -3.0%            | 440.0                   |
|                            | Lower Division | 767.0                   | 638.0                   | 742.0                   | 539.0                   | -203.0         | -27.4%           | 104.0                   |
| Education                  | Upper Division | 1,681.0                 | 1,661.0                 | 1,601.0                 | 1,524.0                 | -77.0          | -4.8%            | -60.0                   |
| Education                  | Graduate       | 2,119.0                 | 1,916.0                 | 1,869.0                 | 1,906.0                 | 37.0           | 2.0%             | -47.0                   |
|                            | Total ED       | 4,567.0                 | 4,215.0                 | 4,212.0                 | 3,969.0                 | -243.0         | -5.8%            | -3.0                    |
|                            | Lower Division | 737.0                   | 453.0                   | 441.0                   | 347.0                   | -94.0          | -21.3%           | -12.0                   |
| Fasianasian                | Upper Division | 2,714.0                 | 1,759.5                 | 1,494.0                 | 1,260.5                 | -233.5         | -15.6%           | -265.5                  |
| Engineering                | Graduate       | 247.0                   | 246.0                   | 235.0                   | 511.0                   | 276.0          | 117.4%           | -11.0                   |
|                            | Total EG       | 3,698.0                 | 2,458.5                 | 2,170.0                 | 2,118.5                 | -51.5          | -2.4%            | -288.5                  |
| Graduate                   | Graduate       | 39.0                    | 10.0                    | 1.0                     | 1.0                     | 0.0            | 0.0%             | -9.0                    |
| Graduate                   | Total GR       | 39.0                    | 10.0                    | 1.0                     | 1.0                     | 0.0            | 0.0%             | -9.0                    |
|                            | Lower Division | 111.0                   | 313.0                   | 238.0                   | 141.0                   | -97.0          | -40.8%           | -75.0                   |
|                            | Upper Division | 566.0                   | 1,256.0                 | 988.0                   | 1,342.0                 | 354.0          | 35.8%            | -268.0                  |
| Health and Social Services | Graduate       | 523.0                   | 547.0                   | 754.0                   | 1,090.0                 | 336.0          | 44.6%            | 207.0                   |
|                            | Total HS       | 1,200.0                 | 2,116.0                 | 1,980.0                 | 2,573.0                 | 593.0          | 29.9%            | -136.0                  |
|                            | Lower Division | 0.0                     | 0.0                     | 0.0                     | 0.0                     | 0.0            | N/A              | 0.0                     |
|                            | Upper Division | 0.0                     | 0.0                     | 0.0                     | 0.0                     | 0.0            | N/A              | 0.0                     |
| Library Science            | Graduate       | 0.0                     | 0.0                     | 0.0                     | 0.0                     | 0.0            | N/A              | 0.0                     |
|                            | Total LS       | 0.0                     | 0.0                     | 0.0                     | 0.0                     | 0.0            | N/A              | 0.0                     |
|                            | Lower Division | 0.0                     | 0.0                     | 0.0                     | 0.0                     | 0.0            | N/A              |                         |
| Honors College             | Upper Division | 0.0                     | 0.0                     | 0.0                     | 0.0                     | 0.0            | N/A              |                         |
| Tionors conege             | Graduate       | 0.0                     | 0.0                     | 0.0                     | 0.0                     | 0.0            | N/A              |                         |
|                            | Total HN       | 0.0                     | 0.0                     | 0.0                     | 0.0                     | 0.0            | N/A              |                         |
|                            | Lower Division | 72.0                    | 152.0                   | 18.0                    | 20.0                    | 2.0            | 11.1%            | -134.0                  |
| UNIV                       | Upper Division | 0.0                     | 0.0                     | 0.0                     | 0.0                     | 0.0            | N/A              | 0.0                     |
| CIVIV                      | Graduate       | 0.0                     | 0.0                     | 0.0                     | 0.0                     | 0.0            | N/A              | 0.0                     |
|                            | Total UNIV     | 72.0                    | 152.0                   | 18.0                    | 20.0                    | 2.0            | 11.1%            | -134.0                  |
|                            | Lower Division | 5,737.0                 | 5,729.0                 | 6,385.0                 | 5,691.0                 | -694.0         | -10.9%           | 656.0                   |
|                            | Upper Division | 9,731.0                 | 9,639.5                 | 9,699.0                 | 9,845.5                 | 146.5          | 1.5%             | 59.5                    |
| Total Las Cruces Campus    | Graduate       | 4,592.0                 | 4,510.0                 | 4,720.0                 | 5,409.0                 | 689.0          | 14.6%            | 210.0                   |
|                            | Total          | 20,060.0                | 19,878.5                | 20,804.0                | 20,945.5                | 141.5          | 0.7%             | 925.5                   |