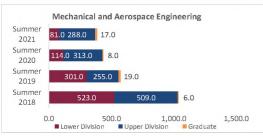

### Census Student Credit Hours (SCH) Summer 2018 through Summer 2021 New Mexico State University - Las Cruces Campus

|                            |                | Student Credit Ho       | urs (Based on Co        | urse Prefix)            |                         |                |                  |                         |
|----------------------------|----------------|-------------------------|-------------------------|-------------------------|-------------------------|----------------|------------------|-------------------------|
| College                    | SCH Level      | Summer 2018<br>06/06/18 | Summer 2019<br>06/05/19 | Summer 2020<br>06/09/20 | Summer 2021<br>06/09/21 | 1 yr<br>Change | 1 yr<br>% Change | CENSUS 2020<br>06/12/20 |
|                            | Lower Division | 99.0                    | 24.0                    | 32.0                    | 196.0                   | 164.0          | 512.5%           | 8.0                     |
| Agricultural, Consumer and | Upper Division | 85.0                    | 122.0                   | 204.0                   | 382.0                   | 178.0          | 87.3%            | 82.0                    |
| Environmental Sciences     | Graduate       | 165.0                   | 182.0                   | 151.0                   | 167.0                   | 16.0           | 10.6%            | -31.0                   |
|                            | Total ACES     | 349.0                   | 328.0                   | 387.0                   | 745.0                   | 358.0          | 92.5%            | 59.0                    |
|                            | Lower Division | 3,372.0                 | 3,573.0                 | 4,329.0                 | 3,872.0                 | -457.0         | -10.6%           | 756.0                   |
| Arts and Sciences          | Upper Division | 2,453.0                 | 3,056.0                 | 3,291.0                 | 3,315.0                 | 24.0           | 0.7%             | 235.0                   |
| Arts and Sciences          | Graduate       | 542.0                   | 547.0                   | 553.0                   | 585.0                   | 32.0           | 5.8%             | 6.0                     |
|                            | Total AS       | 6,367.0                 | 7,176.0                 | 8,173.0                 | 7,772.0                 | -401.0         | -4.9%            | 997.0                   |
|                            | Lower Division | 579.0                   | 576.0                   | 585.0                   | 576.0                   | -9.0           | -1.5%            | 9.0                     |
| Business                   | Upper Division | 2,232.0                 | 1,785.0                 | 2,121.0                 | 2,022.0                 | -99.0          | -4.7%            | 336.0                   |
| business                   | Graduate       | 957.0                   | 1,062.0                 | 1,157.0                 | 1,149.0                 | -8.0           | -0.7%            | 95.0                    |
|                            | Total BA       | 3,768.0                 | 3,423.0                 | 3,863.0                 | 3,747.0                 | -116.0         | -3.0%            | 440.0                   |
|                            | Lower Division | 767.0                   | 638.0                   | 742.0                   | 539.0                   | -203.0         | -27.4%           | 104.0                   |
| Education                  | Upper Division | 1,681.0                 | 1,661.0                 | 1,601.0                 | 1,524.0                 | -77.0          | -4.8%            | -60.0                   |
| Education                  | Graduate       | 2,119.0                 | 1,916.0                 | 1,869.0                 | 1,906.0                 | 37.0           | 2.0%             | -47.0                   |
|                            | Total ED       | 4,567.0                 | 4,215.0                 | 4,212.0                 | 3,969.0                 | -243.0         | -5.8%            | -3.0                    |
|                            | Lower Division | 737.0                   | 453.0                   | 441.0                   | 347.0                   | -94.0          | -21.3%           | -12.0                   |
| Fasianasian                | Upper Division | 2,714.0                 | 1,759.5                 | 1,494.0                 | 1,260.5                 | -233.5         | -15.6%           | -265.5                  |
| Engineering                | Graduate       | 247.0                   | 246.0                   | 235.0                   | 511.0                   | 276.0          | 117.4%           | -11.0                   |
|                            | Total EG       | 3,698.0                 | 2,458.5                 | 2,170.0                 | 2,118.5                 | -51.5          | -2.4%            | -288.5                  |
| Graduate                   | Graduate       | 39.0                    | 10.0                    | 1.0                     | 1.0                     | 0.0            | 0.0%             | -9.0                    |
| Graduate                   | Total GR       | 39.0                    | 10.0                    | 1.0                     | 1.0                     | 0.0            | 0.0%             | -9.0                    |
|                            | Lower Division | 111.0                   | 313.0                   | 238.0                   | 141.0                   | -97.0          | -40.8%           | -75.0                   |
|                            | Upper Division | 566.0                   | 1,256.0                 | 988.0                   | 1,342.0                 | 354.0          | 35.8%            | -268.0                  |
| Health and Social Services | Graduate       | 523.0                   | 547.0                   | 754.0                   | 1,090.0                 | 336.0          | 44.6%            | 207.0                   |
|                            | Total HS       | 1,200.0                 | 2,116.0                 | 1,980.0                 | 2,573.0                 | 593.0          | 29.9%            | -136.0                  |
|                            | Lower Division | 0.0                     | 0.0                     | 0.0                     | 0.0                     | 0.0            | N/A              | 0.0                     |
|                            | Upper Division | 0.0                     | 0.0                     | 0.0                     | 0.0                     | 0.0            | N/A              | 0.0                     |
| Library Science            | Graduate       | 0.0                     | 0.0                     | 0.0                     | 0.0                     | 0.0            | N/A              | 0.0                     |
|                            | Total LS       | 0.0                     | 0.0                     | 0.0                     | 0.0                     | 0.0            | N/A              | 0.0                     |
|                            | Lower Division | 0.0                     | 0.0                     | 0.0                     | 0.0                     | 0.0            | N/A              |                         |
| Honors College             | Upper Division | 0.0                     | 0.0                     | 0.0                     | 0.0                     | 0.0            | N/A              |                         |
| Tionors conege             | Graduate       | 0.0                     | 0.0                     | 0.0                     | 0.0                     | 0.0            | N/A              |                         |
|                            | Total HN       | 0.0                     | 0.0                     | 0.0                     | 0.0                     | 0.0            | N/A              |                         |
|                            | Lower Division | 72.0                    | 152.0                   | 18.0                    | 20.0                    | 2.0            | 11.1%            | -134.0                  |
| UNIV                       | Upper Division | 0.0                     | 0.0                     | 0.0                     | 0.0                     | 0.0            | N/A              | 0.0                     |
| CIVIV                      | Graduate       | 0.0                     | 0.0                     | 0.0                     | 0.0                     | 0.0            | N/A              | 0.0                     |
|                            | Total UNIV     | 72.0                    | 152.0                   | 18.0                    | 20.0                    | 2.0            | 11.1%            | -134.0                  |
|                            | Lower Division | 5,737.0                 | 5,729.0                 | 6,385.0                 | 5,691.0                 | -694.0         | -10.9%           | 656.0                   |
|                            | Upper Division | 9,731.0                 | 9,639.5                 | 9,699.0                 | 9,845.5                 | 146.5          | 1.5%             | 59.5                    |
| Total Las Cruces Campus    | Graduate       | 4,592.0                 | 4,510.0                 | 4,720.0                 | 5,409.0                 | 689.0          | 14.6%            | 210.0                   |
|                            | Total          | 20,060.0                | 19,878.5                | 20,804.0                | 20,945.5                | 141.5          | 0.7%             | 925.5                   |