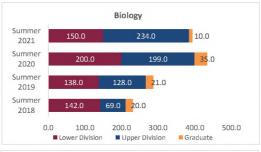

## STATE BE BOLD. Shape the Future. Institutional analysis

0.0

20.0

■ Lower Division

40.0

60.0

■ Upper Division

80.0 100.0 120.0

■ Graduate