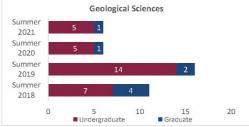

45                      | 2              | 4.7%             | 42                      |  |  |  |
|                                      | Graduate          | 51                      | 58                      | 47                      | 44                      | -3             | -6.4%            | 47                      |  |  |  |
|                                      | Total             | 86                      | 107                     | 90                      | 89                      | -1             | -1.1%            | 89                      |  |  |  |

#### College of Arts and Sciences - Sciences

### NM STATE

Census Headcount by Department Summer 2018 through Summer 2021 New Mexico State University - Las Cruces Campus

BE BOLD. Shape the Future Institutional Analysis

















#### College of Arts and Sciences - Sciences

Preliminary Headcount by Department Summer 2018 through Summer 2021 New Mexico State University - Las Cruces Campus

|                                            |               | Stu                     | dent Headcount          |                         |                         |                |                  |                         |
|--------------------------------------------|---------------|-------------------------|-------------------------|-------------------------|-------------------------|----------------|------------------|-------------------------|
| Department                                 | HC Level      | Summer 2018<br>06/06/18 | Summer 2019<br>06/05/19 | Summer 2020<br>06/09/20 | Summer 2021<br>06/09/21 | 1 yr