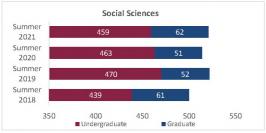

#### College of Arts and Sciences - Totals

#### Census HED Student Credit Hours (SCH) by Department Summer 2018 through Summer 2021

|                         |                | Student Credit Ho       | urs (Based on Co        | urse Prefix)            |                         |                |                  |                         |
|-------------------------|----------------|-------------------------|-------------------------|-------------------------|-------------------------|----------------|------------------|-------------------------|
| Department              | SCH Level      | Summer 2018<br>06/06/18 | Summer 2019<br>01/00/00 | Summer 2020<br>06/09/20 | Summer 2021<br>06/09/21 | 1 yr<br>Change | 1 yr<br>% Change | CENSUS 2020<br>06/12/20 |
|                         | Lower Division | 54.0                    | 159.0                   | 300.0                   | 258.0                   | -42.0          | -14.0%           | 300.0                   |
| Fine Arts               | Upper Division | 66.0                    | 107.0                   | 160.0                   | 107.0                   | -53.0          | -33.1%           | 160.0                   |
| Fille Aits              | Graduate       | 15.0                    | 15.0                    | 15.0                    | 16.0                    | 1.0            | 6.7%             | 15.0                    |
|                         | Total          | 135.0                   | 281.0                   | 475.0                   | 381.0                   | -94.0          | -19.8%           | 475.0                   |
|                         | Lower Division | 608.0                   | 853.0                   | 969.0                   | 869.0                   | -100.0         | -10.3%           | 969.0                   |
| Humanities              | Upper Division | 345.0                   | 447.0                   | 432.0                   | 468.0                   | 36.0           | 8.3%             | 432.0                   |
| Humanities              | Graduate       | 274.0                   | 314.0                   | 294.0                   | 288.0                   | -6.0           | -2.0%            | 294.0                   |
|                         | Total          | 1,227.0                 | 1,614.0                 | 1,695.0                 | 1,625.0                 | -70.0          | -4.1%            | 1,695.0                 |
|                         | Lower Division | 1,948.0                 | 1,694.0                 | 2,445.0                 | 2,346.0                 | -99.0          | -4.0%            | 2,445.0                 |
| Calana                  | Upper Division | 592.0                   | 594.0                   | 592.0                   | 513.0                   | -79.0          | -13.3%           | 592.0                   |
| Sciences                | Graduate       | 55.0                    | 44.0                    | 90.0                    | 39.0                    | -51.0          | -56.7%           | 90.0                    |
| 2 - V                   | Total          | 2,595.0                 | 2,332.0                 | 3,127.0                 | 2,898.0                 | -229.0         | -7.3%            | 3,127.0                 |
|                         | Lower Division | 762.0                   | 867.0                   | 615.0                   | 399.0                   | -216.0         | -35.1%           | 615.0                   |
| Social Sciences         | Upper Division | 1,432.0                 | 1,893.0                 | 2,101.0                 | 2,227.0                 | 126.0          | 6.0%             | 2,101.0                 |
| Social Sciences         | Graduate       | 198.0                   | 174.0                   | 154.0                   | 242.0                   | 88.0           | 57.1%            | 154.0                   |
|                         | Total          | 2,392.0                 | 2,934.0                 | 2,870.0                 | 2,868.0                 | -2.0           | -0.1%            | 2,870.0                 |
|                         | Lower Division | 0.0                     | 0.0                     | 0.0                     | 0.0                     | 0.0            | N/A              | 0.0                     |
| Other                   | Upper Division | 18.0                    | 15.0                    | 6.0                     | 0.0                     | -6.0           | -100.0%          | 6.0                     |
| Other                   | Graduate       | 0.0                     | 0.0                     | 0.0                     | 0.0                     | 0.0            | N/A              | 0.0                     |
|                         | Total          | 18.0                    | 15.0                    | 6.0                     | 0.0                     | -6.0           | -100.0%          | 6.0                     |
|                         | Lower Division | 3,372.0                 | 3,573.0                 | 4,329.0                 | 3,872.0                 | -457.0         | -10.6%           | 4,329.0                 |
| Total Arts and Sciences | Upper Division | 2,453.0                 | 3,056.0                 | 3,291.0                 | 3,315.0                 | 24.0           | 0.7%             | 3,291.0                 |
| Total Arts and Sciences | Graduate       | 542.0                   | 547.0                   | 553.0                   | 585.0                   | 32.0           | 5.8%             | 553.0                   |
|                         | Total          | 6,367.0                 | 7,176.0                 | 8,173.0                 | 7,772.0                 | -401.0         | -4.9%            | 8,173.0                 |