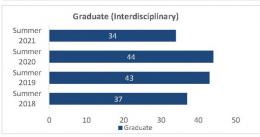

### Census Student Credit Hours (SCH) Summer 2018 through Summer 2021 New Mexico State University - Las Cruces Campus

|                            |                | Student Credit Ho       | urs (Based on Co        | urse Prefix)            |                         |                |                  |                         |
|----------------------------|----------------|-------------------------|-------------------------|-------------------------|-------------------------|----------------|------------------|-------------------------|
| College                    | SCH Level      | Summer 2018<br>06/06/18 | Summer 2019<br>06/05/19 | Summer 2020<br>06/09/20 | Summer 2021<br>06/09/21 | 1 yr<br>Change | 1 yr<br>% Change | CENSUS 2020<br>06/12/20 |
|                            | Lower Division | 99.0                    | 24.0                    | 32.0                    | 196.0                   | 164.0          | 512.5%           | 8.0                     |
| Agricultural, Consumer and | Upper Division | 85.0                    | 122.0                   | 204.0                   | 382.0                   | 178.0          | 87.3%            | 82.0                    |
| Environmental Sciences     | Graduate       | 165.0                   | 182.0                   | 151.0                   | 167.0                   | 16.0           | 10.6%            | -31.0                   |
|                            | Total ACES     | 349.0                   | 328.0                   | 387.0                   | 745.0                   | 358.0          | 92.5%            | 59.0                    |
|                            | Lower Division | 3,372.0                 | 3,573.0                 | 4,329.0                 | 3,872.0                 | -457.0         | -10.6%           | 756.0                   |
| Arts and Sciences          | Upper Division | 2,453.0                 | 3,056.0                 | 3,291.0                 | 3,315.0                 | 24.0           | 0.7%             | 235.0                   |
| Arts and Sciences          | Graduate       | 542.0                   | 547.0                   | 553.0                   | 585.0                   | 32.0           | 5.8%             | 6.0                     |
|                            | Total AS       | 6,367.0                 | 7,176.0                 | 8,173.0                 | 7,772.0                 | -401.0         | -4.9%            | 997.0                   |
|                            | Lower Division | 579.0                   | 576.0                   | 585.0                   | 576.0                   | -9.0           | -1.5%            | 9.0                     |
| Business                   | Upper Division | 2,232.0                 | 1,785.0                 | 2,121.0                 | 2,022.0                 | -99.0          | -4.7%            | 336.0                   |
| business                   | Graduate       | 957.0                   | 1,062.0                 | 1,157.0                 | 1,149.0                 | -8.0           | -0.7%            | 95.0                    |
|                            | Total BA       | 3,768.0                 | 3,423.0                 | 3,863.0                 | 3,747.0                 | -116.0         | -3.0%            | 440.0                   |
|                            | Lower Division | 767.0                   | 638.0                   | 742.0                   | 539.0                   | -203.0         | -27.4%           | 104.0                   |
| Education                  | Upper Division | 1,681.0                 | 1,661.0                 | 1,601.0                 | 1,524.0                 | -77.0          | -4.8%            | -60.0                   |
| Education                  | Graduate       | 2,119.0                 | 1,916.0                 | 1,869.0                 | 1,906.0                 | 37.0           | 2.0%             | -47.0                   |
|                            | Total ED       | 4,567.0                 | 4,215.0                 | 4,212.0                 | 3,969.0                 | -243.0         | -5.8%            | -3.0                    |
|                            | Lower Division | 737.0                   | 453.0                   | 441.0                   | 347.0                   | -94.0          | -21.3%           | -12.0                   |
| Fasianasian                | Upper Division | 2,714.0                 | 1,759.5                 | 1,494.0                 | 1,260.5                 | -233.5         | -15.6%           | -265.5                  |
| Engineering                | Graduate       | 247.0                   | 246.0                   | 235.0                   | 511.0                   | 276.0          | 117.4%           | -11.0                   |
|                            | Total EG       | 3,698.0                 | 2,458.5                 | 2,170.0                 | 2,118.5                 | -51.5          | -2.4%            | -288.5                  |
| Graduate                   | Graduate       | 39.0                    | 10.0                    | 1.0                     | 1.0                     | 0.0            | 0.0%             | -9.0                    |
| Graduate                   | Total GR       | 39.0                    | 10.0                    | 1.0                     | 1.0                     | 0.0            | 0.0%             | -9.0                    |
|                            | Lower Division | 111.0                   | 313.0                   | 238.0                   | 141.0                   | -97.0          | -40.8%           | -75.0                   |
|                            | Upper Division | 566.0                   | 1,256.0                 | 988.0                   | 1,342.0                 | 354.0          | 35.8%            | -268.0                  |
| Health and Social Services | Graduate       | 523.0                   | 547.0                   | 754.0                   | 1,090.0                 | 336.0          | 44.6%            | 207.0                   |
|                            | Total HS       | 1,200.0                 | 2,116.0                 | 1,980.0                 | 2,573.0                 | 593.0          | 29.9%            | -136.0                  |
|                            | Lower Division | 0.0                     | 0.0                     | 0.0                     | 0.0                     | 0.0            | N/A              | 0.0                     |
|                            | Upper Division | 0.0                     | 0.0                     | 0.0                     | 0.0                     | 0.0            | N/A              | 0.0                     |
| Library Science            | Graduate       | 0.0                     | 0.0                     | 0.0                     | 0.0                     | 0.0            | N/A              | 0.0                     |
|                            | Total LS       | 0.0                     | 0.0                     | 0.0                     | 0.0                     | 0.0            | N/A              | 0.0                     |
|                            | Lower Division | 0.0                     | 0.0                     | 0.0                     | 0.0                     | 0.0            | N/A              |                         |
| Honors College             | Upper Division | 0.0                     | 0.0                     | 0.0                     | 0.0                     | 0.0            | N/A              |                         |
| Tionors conege             | Graduate       | 0.0                     | 0.0                     | 0.0                     | 0.0                     | 0.0            | N/A              |                         |
|                            | Total HN       | 0.0                     | 0.0                     | 0.0                     | 0.0                     | 0.0            | N/A              |                         |
|                            | Lower Division | 72.0                    | 152.0                   | 18.0                    | 20.0                    | 2.0            | 11.1%            | -134.0                  |
| UNIV                       | Upper Division | 0.0                     | 0.0                     | 0.0                     | 0.0                     | 0.0            | N/A              | 0.0                     |
| CIVIV                      | Graduate       | 0.0                     | 0.0                     | 0.0                     | 0.0                     | 0.0            | N/A              | 0.0                     |
|                            | Total UNIV     | 72.0                    | 152.0                   | 18.0                    | 20.0                    | 2.0            | 11.1%            | -134.0                  |
|                            | Lower Division | 5,737.0                 | 5,729.0                 | 6,385.0                 | 5,691.0                 | -694.0         | -10.9%           | 656.0                   |
|                            | Upper Division | 9,731.0                 | 9,639.5                 | 9,699.0                 | 9,845.5                 | 146.5          | 1.5%             | 59.5                    |
| Total Las Cruces Campus    | Graduate       | 4,592.0                 | 4,510.0                 | 4,720.0                 | 5,409.0                 | 689.0          | 14.6%            | 210.0                   |
|                            | Total          | 20,060.0                | 19,878.5                | 20,804.0                | 20,945.5                | 141.5          | 0.7%             | 925.5                   |