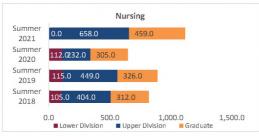

### Census Student Credit Hours (SCH) Summer 2018 through Summer 2021 New Mexico State University - Las Cruces Campus

|                            |                | Student Credit Ho       | urs (Based on Co        | urse Prefix)            |                         |                |                  |                         |
|----------------------------|----------------|-------------------------|-------------------------|-------------------------|-------------------------|----------------|------------------|-------------------------|
| College                    | SCH Level      | Summer 2018<br>06/06/18 | Summer 2019<br>06/05/19 | Summer 2020<br>06/09/20 | Summer 2021<br>06/09/21 | 1 yr<br>Change | 1 yr<br>% Change | CENSUS 2020<br>06/12/20 |
|                            | Lower Division | 99.0                    | 24.0                    | 32.0                    | 196.0                   | 164.0          | 512.5%           | 8.0                     |
| Agricultural, Consumer and | Upper Division | 85.0                    | 122.0                   | 204.0                   | 382.0                   | 178.0          | 87.3%            | 82.0                    |
| Environmental Sciences     | Graduate       | 165.0                   | 182.0                   | 151.0                   | 167.0                   | 16.0           | 10.6%            | -31.0                   |
|                            | Total ACES     | 349.0                   | 328.0                   | 387.0                   | 745.0                   | 358.0          | 92.5%            | 59.0                    |
|                            | Lower Division | 3,372.0                 | 3,573.0                 | 4,329.0                 | 3,872.0                 | -457.0         | -10.6%           | 756.0                   |
| Arts and Sciences          | Upper Division | 2,453.0                 | 3,056.0                 | 3,291.0                 | 3,315.0                 | 24.0           | 0.7%             | 235.0                   |
| Arts and Sciences          | Graduate       | 542.0                   | 547.0                   | 553.0                   | 585.0                   | 32.0           | 5.8%             | 6.0                     |
|                            | Total AS       | 6,367.0                 | 7,176.0                 | 8,173.0                 | 7,772.0                 | -401.0         | -4.9%            | 997.0                   |
|                            | Lower Division | 579.0                   | 576.0                   | 585.0                   | 576.0                   | -9.0           | -1.5%            | 9.0                     |
| Business                   | Upper Division | 2,232.0                 | 1,785.0                 | 2,121.0                 | 2,022.0                 | -99.0          | -4.7%            | 336.0                   |
| business                   | Graduate       | 957.0                   | 1,062.0                 | 1,157.0                 | 1,149.0                 | -8.0           | -0.7%            | 95.0                    |
|                            | Total BA       | 3,768.0                 | 3,423.0                 | 3,863.0                 | 3,747.0                 | -116.0         | -3.0%            | 440.0                   |
|                            | Lower Division | 767.0                   | 638.0                   | 742.0                   | 539.0                   | -203.0         | -27.4%           | 104.0                   |
| Education                  | Upper Division | 1,681.0                 | 1,661.0                 | 1,601.0                 | 1,524.0                 | -77.0          | -4.8%            | -60.0                   |
| Education                  | Graduate       | 2,119.0                 | 1,916.0                 | 1,869.0                 | 1,906.0                 | 37.0           | 2.0%             | -47.0                   |
|                            | Total ED       | 4,567.0                 | 4,215.0                 | 4,212.0                 | 3,969.0                 | -243.0         | -5.8%            | -3.0                    |
|                            | Lower Division | 737.0                   | 453.0                   | 441.0                   | 347.0                   | -94.0          | -21.3%           | -12.0                   |
| Fasianasian                | Upper Division | 2,714.0                 | 1,759.5                 | 1,494.0                 | 1,260.5                 | -233.5         | -15.6%           | -265.5                  |
| Engineering                | Graduate       | 247.0                   | 246.0                   | 235.0                   | 511.0                   | 276.0          | 117.4%           | -11.0                   |
|                            | Total EG       | 3,698.0                 | 2,458.5                 | 2,170.0                 | 2,118.5                 | -51.5          | -2.4%            | -288.5                  |
| Graduate                   | Graduate       | 39.0                    | 10.0                    | 1.0                     | 1.0                     | 0.0            | 0.0%             | -9.0                    |
| Graduate                   | Total GR       | 39.0                    | 10.0                    | 1.0                     | 1.0                     | 0.0            | 0.0%             | -9.0                    |
|                            | Lower Division | 111.0                   | 313.0                   | 238.0                   | 141.0                   | -97.0          | -40.8%           | -75.0                   |
|                            | Upper Division | 566.0                   | 1,256.0                 | 988.0                   | 1,342.0                 | 354.0          | 35.8%            | -268.0                  |
| Health and Social Services | Graduate       | 523.0                   | 547.0                   | 754.0                   | 1,090.0                 | 336.0          | 44.6%            | 207.0                   |
|                            | Total HS       | 1,200.0                 | 2,116.0                 | 1,980.0                 | 2,573.0                 | 593.0          | 29.9%            | -136.0                  |
|                            | Lower Division | 0.0                     | 0.0                     | 0.0                     | 0.0                     | 0.0            | N/A              | 0.0                     |
|                            | Upper Division | 0.0                     | 0.0                     | 0.0                     | 0.0                     | 0.0            | N/A              | 0.0                     |
| Library Science            | Graduate       | 0.0                     | 0.0                     | 0.0                     | 0.0                     | 0.0            | N/A              | 0.0                     |
|                            | Total LS       | 0.0                     | 0.0                     | 0.0                     | 0.0                     | 0.0            | N/A              | 0.0                     |
|                            | Lower Division | 0.0                     | 0.0                     | 0.0                     | 0.0                     | 0.0            | N/A              |                         |
| Honors College             | Upper Division | 0.0                     | 0.0                     | 0.0                     | 0.0                     | 0.0            | N/A              |                         |
| Tionors conege             | Graduate       | 0.0                     | 0.0                     | 0.0                     | 0.0                     | 0.0            | N/A              |                         |
|                            | Total HN       | 0.0                     | 0.0                     | 0.0                     | 0.0                     | 0.0            | N/A              |                         |
|                            | Lower Division | 72.0                    | 152.0                   | 18.0                    | 20.0                    | 2.0            | 11.1%            | -134.0                  |
| UNIV                       | Upper Division | 0.0                     | 0.0                     | 0.0                     | 0.0                     | 0.0            | N/A              | 0.0                     |
| CIVIV                      | Graduate       | 0.0                     | 0.0                     | 0.0                     | 0.0                     | 0.0            | N/A              | 0.0                     |
|                            | Total UNIV     | 72.0                    | 152.0                   | 18.0                    | 20.0                    | 2.0            | 11.1%            | -134.0                  |
|                            | Lower Division | 5,737.0                 | 5,729.0                 | 6,385.0                 | 5,691.0                 | -694.0         | -10.9%           | 656.0                   |
|                            | Upper Division | 9,731.0                 | 9,639.5                 | 9,699.0                 | 9,845.5                 | 146.5          | 1.5%             | 59.5                    |
| Total Las Cruces Campus    | Graduate       | 4,592.0                 | 4,510.0                 | 4,720.0                 | 5,409.0                 | 689.0          | 14.6%            | 210.0                   |
|                            | Total          | 20,060.0                | 19,878.5                | 20,804.0                | 20,945.5                | 141.5          | 0.7%             | 925.5                   |