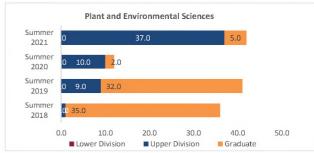

#### College of Agricultural, Consumer and Environmental Sciences

Census HED Student Credit Hours (SCH) by Department Summer 2018 through Summer 2021 New Mexico State University - Las Cruces Campus

|                                         |                | Summer 2018 | urs (Based on Co<br>Summer 2019 | Summer 2020 | Summer 2021 | 1 100          | 1 100            | CENSUS 2020 |
|-----------------------------------------|----------------|-------------|---------------------------------|-------------|-------------|----------------|------------------|-------------|
| Department                              | SCH Level      | 06/06/18    | 06/05/19                        | 06/09/20    | 06/09/21    | 1 yr<br>Change | 1 yr<br>% Change | 06/12/20    |
|                                         | Lower Division | 0.0         | 0.0                             | 0.0         | 0.0         | 0.0            | N/A              | 0.          |
| Agricultural, Consumer and              | Upper Division | 0.0         | 0.0                             | 0.0         | 0.0         | 0.0            | N/A              | 0.          |
| Environmental Sciences                  | Graduate       | 13.0        | 23.0                            | 11.0        | 20.0        | 9.0            | 81.8%            | -12.        |
|                                         | Total          | 13.0        | 23.0                            | 11.0        | 20.0        | 9.0            | 81.8%            | -12.        |
|                                         | Lower Division | 30.0        | 0.0                             | 0.0         | 0.0         | 0.0            | N/A              | 0.          |
| Agricultural Economics and Agricultural | Upper Division | 0.0         | 0.0                             | 0.0         | 0.0         | 0.0            | N/A              | 0.          |
| Business                                | Graduate       | 14.0        | 3.0                             | 4.0         | 6.0         | 2.0            | 50.0%            | 1.          |
|                                         | Total          | 44.0        | 3.0                             | 4.0         | 6.0         | 2.0            | 50.0%            | 1.          |
|                                         | Lower Division | 0.0         | 0.0                             | 0.0         | 0.0         | 0.0            | N/A              | 0.          |
| gricultural and Extension Education     | Upper Division | 36.0        | 13.0                            | 15.0        | 18.0        | 3.0            | 20.0%            | 2.          |
| Agricultural and extension Education    | Graduate       | 11.0        | 20.0                            | 25.0        | 24.0        | -1.0           | -4.0%            | 5.          |
|                                         | Total          | 47.0        | 33.0                            | 40.0        | 42.0        | 2.0            | 5.0%             | 7.          |
|                                         | Lower Division | 0.0         | 0.0                             | 0.0         | 0.0         | 0.0            | N/A              | 0.          |
| Valued and Dance Colones                | Upper Division | 0.0         | 4.0                             | 0.0         | 25.0        | 25.0           | N/A              | -4.         |
| Animal and Range Sciences               | Graduate       | 3.0         | 10.0                            | 4.0         | 11.0        | 7.0            | 175.0%           | -6.         |
|                                         | Total          | 3.0         | 14.0                            | 4.0         | 36.0        | 32.0           | 800.0%           | -10.        |
|                                         | Lower Division | 0.0         | 0.0                             | 0.0         | 0.0         | 0.0            | N/A              | 0.          |
| ntomology, Plant Pathology and Weed     | Upper Division | 0.0         | 0.0                             | 0.0         | 3.0         | 3.0            | N/A              | 0.          |
| Science                                 | Graduate       | 2.0         | 1.0                             | 1.0         | 1.0         | 0.0            | 0.0%             | 0.          |
|                                         | Total          | 2.0         | 1.0                             | 1.0         | 4.0         | 3.0            | 300.0%           | 0.          |
|                                         | Lower Division | 69.0        | 0.0                             | 11.0        | 196.0       | 185.0          | 1681.8%          | 11.         |
|                                         | Upper Division | 16.0        | 65.0                            | 150.0       | 279.0       | 129.0          | 86.0%            | 85.         |
| amily and Consumer Sciences             | Graduate       | 77.0        | 92.0                            | 100.0       | 97.0        | -3.0           | -3.0%            | 8.          |
|                                         | Total          | 162.0       | 157.0                           | 261.0       | 572.0       | 311.0          | 119.2%           | 104.        |
|                                         | Lower Division | 0.0         | 0.0                             | 0.0         | 0.0         | 0.0            | N/A              | 0.          |
| er to see tire.                         | Upper Division | 0.0         | 3.0                             | 0.0         | 0.0         | 0.0            | N/A              | -3.         |
| Fish, Wildlife and Conservation Ecology | Graduate       | 9.0         | 1.0                             | 4.0         | 2.0         | -2.0           | -50.0%           | 3.          |
|                                         | Total          | 9.0         | 4.0                             | 4.0         | 2.0         | -2.0           | -50.0%           | 0.          |
|                                         | Lower Division | 0.0         | 0.0                             | 0.0         | 0.0         | 0.0            | N/A              | 0.          |
|                                         | Upper Division | 0.0         | 0.0                             | 0.0         | 0.0         | 0.0            | N/A              | 0.          |
| lonors                                  | Graduate       | 0.0         | 0.0                             | 0.0         | 0.0         | 0.0            | N/A              | 0.          |
|                                         | Total          | 0.0         | 0.0                             | 0.0         | 0.0         | 0.0            | N/A              | 0.          |
|                                         | Lower Division | 0.0         | 24.0                            | 21.0        | 0.0         | -21.0          | -100.0%          | -3.         |
| Hotel, Restaurant and Tourism           | Upper Division | 32.0        | 28.0                            | 29.0        | 20.0        | -9.0           | -31.0%           | 1.          |
| Vlanagement                             | Graduate       | 1.0         | 0.0                             | 0.0         | 1.0         | 1.0            | N/A              | 0.          |
| •                                       | Total          | 33.0        | 52.0                            | 50.0        | 21.0        | -29.0          | -58.0%           | -2.         |
|                                         | Lower Division | 0.0         | 0.0                             | 0.0         | 0.0         | 0.0            | N/A              | 0.          |
|                                         | Upper Division | 1.0         | 9.0                             | 10.0        | 37.0        | 27.0           | 270.0%           | 1.          |
| Plant and Environmental Sciences        | Graduate       | 35.0        | 32.0                            | 2.0         | 5.0         | 3.0            | 150.0%           | -30.        |
|                                         | Total          | 36.0        | 41.0                            | 12.0        | 42.0        | 30.0           | 250.0%           | -29.        |
|                                         | Lower Division | 99.0        | 24.0                            | 32.0        | 196.0       | 164.0          | 512.5%           | 8.          |
| otal Agricultural, Consumer and         | Upper Division | 85.0        | 122.0                           | 204.0       | 382.0       | 178.0          | 87.3%            | 82.         |
| invironmental Sciences                  | Graduate       | 165.0       | 182.0                           | 151.0       | 167.0       | 16.0           | 10.6%            | -31.        |
|                                         | Total          | 349.0       | 328.0                           | 387.0       | 745.0       | 358.0          | 92.5%            | 59.         |