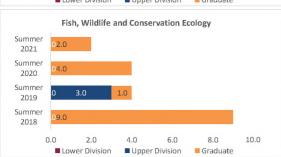

#### College of Agricultural, Consumer and Environmental Sciences

Census HED Student Credit Hours (SCH) by Department Summer 2018 through Summer 2021 New Mexico State University - Las Cruces Campus

|                                         |                | Summer 2018 | urs (Based on Co<br>Summer 2019 | Summer 2020 | Summer 2021 | 1 100          | 1 100            | CENSUS 2020 |
|-----------------------------------------|----------------|-------------|---------------------------------|-------------|-------------|----------------|------------------|-------------|
| Department                              | SCH Level      | 06/06/18    | 06/05/19                        | 06/09/20    | 06/09/21    | 1 yr<br>Change | 1 yr<br>% Change | 06/12/20    |
|                                         | Lower Division | 0.0         | 0.0                             | 0.0         | 0.0         | 0.0            | N/A              | 0.          |
| Agricultural, Consumer and              | Upper Division | 0.0         | 0.0                             | 0.0         | 0.0         | 0.0            | N/A              | 0.          |
| Environmental Sciences                  | Graduate       | 13.0        | 23.0                            | 11.0        | 20.0        | 9.0            | 81.8%            | -12.        |
|                                         | Total          | 13.0        | 23.0                            | 11.0        | 20.0        | 9.0            | 81.8%            | -12.        |
|                                         | Lower Division | 30.0        | 0.0                             | 0.0         | 0.0         | 0.0            | N/A              | 0.          |
| Agricultural Economics and Agricultural | Upper Division | 0.0         | 0.0                             | 0.0         | 0.0         | 0.0            | N/A              | 0.          |
| Business                                | Graduate       | 14.0        | 3.0                             | 4.0         | 6.0         | 2.0            | 50.0%            | 1.          |
|                                         | Total          | 44.0        | 3.0                             | 4.0         | 6.0         | 2.0            | 50.0%            | 1.          |
|                                         | Lower Division | 0.0         | 0.0                             | 0.0         | 0.0         | 0.0            | N/A              | 0.          |
| gricultural and Extension Education     | Upper Division | 36.0        | 13.0                            | 15.0        | 18.0        | 3.0            | 20.0%            | 2.          |
| Agricultural and extension Education    | Graduate       | 11.0        | 20.0                            | 25.0        | 24.0        | -1.0           | -4.0%            | 5.          |
|                                         | Total          | 47.0        | 33.0                            | 40.0        | 42.0        | 2.0            | 5.0%             | 7.          |
|                                         | Lower Division | 0.0         | 0.0                             | 0.0         | 0.0         | 0.0            | N/A              | 0.          |
| Valued and Dance Colones                | Upper Division | 0.0         | 4.0                             | 0.0         | 25.0        | 25.0           | N/A              | -4.         |
| Animal and Range Sciences               | Graduate       | 3.0         | 10.0                            | 4.0         | 11.0        | 7.0            | 175.0%           | -6.         |
|                                         | Total          | 3.0         | 14.0                            | 4.0         | 36.0        | 32.0           | 800.0%           | -10.        |
|                                         | Lower Division | 0.0         | 0.0                             | 0.0         | 0.0         | 0.0            | N/A              | 0.          |
| ntomology, Plant Pathology and Weed     | Upper Division | 0.0         | 0.0                             | 0.0         | 3.0         | 3.0            | N/A              | 0.          |
| Science                                 | Graduate       | 2.0         | 1.0                             | 1.0         | 1.0         | 0.0            | 0.0%             | 0.          |
|                                         | Total          | 2.0         | 1.0                             | 1.0         | 4.0         | 3.0            | 300.0%           | 0.          |
|                                         | Lower Division | 69.0        | 0.0                             | 11.0        | 196.0       | 185.0          | 1681.8%          | 11.         |
|                                         | Upper Division | 16.0        | 65.0                            | 150.0       | 279.0       | 129.0          | 86.0%            | 85.         |
| amily and Consumer Sciences             | Graduate       | 77.0        | 92.0                            | 100.0       | 97.0        | -3.0           | -3.0%            | 8.          |
|                                         | Total          | 162.0       | 157.0                           | 261.0       | 572.0       | 311.0          | 119.2%           | 104.        |
|                                         | Lower Division | 0.0         | 0.0                             | 0.0         | 0.0         | 0.0            | N/A              | 0.          |
| er to see tire.                         | Upper Division | 0.0         | 3.0                             | 0.0         | 0.0         | 0.0            | N/A              | -3.         |
| Fish, Wildlife and Conservation Ecology | Graduate       | 9.0         | 1.0                             | 4.0         | 2.0         | -2.0           | -50.0%           | 3.          |
|                                         | Total          | 9.0         | 4.0                             | 4.0         | 2.0         | -2.0           | -50.0%           | 0.          |
|                                         | Lower Division | 0.0         | 0.0                             | 0.0         | 0.0         | 0.0            | N/A              | 0.          |
|                                         | Upper Division | 0.0         | 0.0                             | 0.0         | 0.0         | 0.0            | N/A              | 0.          |
| lonors                                  | Graduate       | 0.0         | 0.0                             | 0.0         | 0.0         | 0.0            | N/A              | 0.          |
|                                         | Total          | 0.0         | 0.0                             | 0.0         | 0.0         | 0.0            | N/A              | 0.          |
|                                         | Lower Division | 0.0         | 24.0                            | 21.0        | 0.0         | -21.0          | -100.0%          | -3.         |
| Hotel, Restaurant and Tourism           | Upper Division | 32.0        | 28.0                            | 29.0        | 20.0        | -9.0           | -31.0%           | 1.          |
| Vlanagement                             | Graduate       | 1.0         | 0.0                             | 0.0         | 1.0         | 1.0            | N/A              | 0.          |
| •                                       | Total          | 33.0        | 52.0                            | 50.0        | 21.0        | -29.0          | -58.0%           | -2.         |
|                                         | Lower Division | 0.0         | 0.0                             | 0.0         | 0.0         | 0.0            | N/A              | 0.          |
|                                         | Upper Division | 1.0         | 9.0                             | 10.0        | 37.0        | 27.0           | 270.0%           | 1.          |
| Plant and Environmental Sciences        | Graduate       | 35.0        | 32.0                            | 2.0         | 5.0         | 3.0            | 150.0%           | -30.        |
|                                         | Total          | 36.0        | 41.0                            | 12.0        | 42.0        | 30.0           | 250.0%           | -29.        |
|                                         | Lower Division | 99.0        | 24.0                            | 32.0        | 196.0       | 164.0          | 512.5%           | 8.          |
| otal Agricultural, Consumer and         | Upper Division | 85.0        | 122.0                           | 204.0       | 382.0       | 178.0          | 87.3%            | 82.         |
| invironmental Sciences                  | Graduate       | 165.0       | 182.0                           | 151.0       | 167.0       | 16.0           | 10.6%            | -31.        |
|                                         | Total          | 349.0       | 328.0                           | 387.0       | 745.0       | 358.0          | 92.5%            | 59.         |