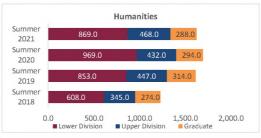

#### Census HED Student Credit Hours (SCH) by Department Summer 2018 through Summer 2021

|                         |                | Student Credit Ho       | urs (Based on Co        | urse Prefix)            |                         |                |                  |                         |
|-------------------------|----------------|-------------------------|-------------------------|-------------------------|-------------------------|----------------|------------------|-------------------------|
| Department              | SCH Level      | Summer 2018<br>06/06/18 | Summer 2019<br>01/00/00 | Summer 2020<br>06/09/20 | Summer 2021<br>06/09/21 | 1 yr<br>Change | 1 yr<br>% Change | CENSUS 2020<br>06/12/20 |
|                         | Lower Division | 54.0                    | 159.0                   | 300.0                   | 258.0                   | -42.0          | -14.0%           | 300.0                   |
| Fine Arts               | Upper Division | 66.0                    | 107.0                   | 160.0                   | 107.0                   | -53.0          | -33.1%           | 160.0                   |
| Fille Aits              | Graduate       | 15.0                    | 15.0                    | 15.0                    | 16.0                    | 1.0            | 6.7%             | 15.0                    |
|                         | Total          | 135.0                   | 281.0                   | 475.0                   | 381.0                   | -94.0          | -19.8%           | 475.0                   |
|                         | Lower Division | 608.0                   | 853.0                   | 969.0                   | 869.0                   | -100.0         | -10.3%           | 969.0                   |
| Humanities              | Upper Division | 345.0                   | 447.0                   | 432.0                   | 468.0                   | 36.0           | 8.3%             | 432.0                   |
| Humanities              | Graduate       | 274.0                   | 314.0                   | 294.0                   | 288.0                   | -6.0           | -2.0%            | 294.0                   |
|                         | Total          | 1,227.0                 | 1,614.0                 | 1,695.0                 | 1,625.0                 | -70.0          | -4.1%            | 1,695.0                 |
|                         | Lower Division | 1,948.0                 | 1,694.0                 | 2,445.0                 | 2,346.0                 | -99.0          | -4.0%            | 2,445.0                 |
| Calana                  | Upper Division | 592.0                   | 594.0                   | 592.0                   | 513.0                   | -79.0          | -13.3%           | 592.0                   |
| Sciences                | Graduate       | 55.0                    | 44.0                    | 90.0                    | 39.0                    | -51.0          | -56.7%           | 90.0                    |
| 2 - V                   | Total          | 2,595.0                 | 2,332.0                 | 3,127.0                 | 2,898.0                 | -229.0         | -7.3%            | 3,127.0                 |
|                         | Lower Division | 762.0                   | 867.0                   | 615.0                   | 399.0                   | -216.0         | -35.1%           | 615.0                   |
| Social Sciences         | Upper Division | 1,432.0                 | 1,893.0                 | 2,101.0                 | 2,227.0                 | 126.0          | 6.0%             | 2,101.0                 |
| Social Sciences         | Graduate       | 198.0                   | 174.0                   | 154.0                   | 242.0                   | 88.0           | 57.1%            | 154.0                   |
|                         | Total          | 2,392.0                 | 2,934.0                 | 2,870.0                 | 2,868.0                 | -2.0           | -0.1%            | 2,870.0                 |
|                         | Lower Division | 0.0                     | 0.0                     | 0.0                     | 0.0                     | 0.0            | N/A              | 0.0                     |
| Other                   | Upper Division | 18.0                    | 15.0                    | 6.0                     | 0.0                     | -6.0           | -100.0%          | 6.0                     |
| Other                   | Graduate       | 0.0                     | 0.0                     | 0.0                     | 0.0                     | 0.0            | N/A              | 0.0                     |
|                         | Total          | 18.0                    | 15.0                    | 6.0                     | 0.0                     | -6.0           | -100.0%          | 6.0                     |
|                         | Lower Division | 3,372.0                 | 3,573.0                 | 4,329.0                 | 3,872.0                 | -457.0         | -10.6%           | 4,329.0                 |
| Total Arts and Sciences | Upper Division | 2,453.0                 | 3,056.0                 | 3,291.0                 | 3,315.0                 | 24.0           | 0.7%             | 3,291.0                 |
| Total Arts and Sciences | Graduate       | 542.0                   | 547.0                   | 553.0                   | 585.0                   | 32.0           | 5.8%             | 553.0                   |
|                         | Total          | 6,367.0                 | 7,176.0                 | 8,173.0                 | 7,772.0                 | -401.0         | -4.9%            | 8,173.0                 |