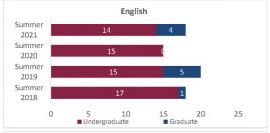

#### College of Arts and Sciences - Totals

#### Census HED Student Credit Hours (SCH) by Department Summer 2018 through Summer 2021

|                         |                | Student Credit Ho       | urs (Based on Co        | urse Prefix)            |                         |                |                  |                         |
|-------------------------|----------------|-------------------------|-------------------------|-------------------------|-------------------------|----------------|------------------|-------------------------|
| Department              | SCH Level      | Summer 2018<br>06/06/18 | Summer 2019<br>01/00/00 | Summer 2020<br>06/09/20 | Summer 2021<br>06/09/21 | 1 yr<br>Change | 1 yr<br>% Change | CENSUS 2020<br>06/12/20 |
|                         | Lower Division | 54.0                    | 159.0                   | 300.0                   | 258.0                   | -42.0          | -14.0%           | 300.0                   |
| Fine Arts               | Upper Division | 66.0                    | 107.0                   | 160.0                   | 107.0                   | -53.0          | -33.1%           | 160.0                   |
| Fille Aits              | Graduate       | 15.0                    | 15.0                    | 15.0                    | 16.0                    | 1.0            | 6.7%             | 15.0                    |
|                         | Total          | 135.0                   | 281.0                   | 475.0                   | 381.0                   | -94.0          | -19.8%           | 475.0                   |
|                         | Lower Division | 608.0                   | 853.0                   | 969.0                   | 869.0                   | -100.0         | -10.3%           | 969.0                   |
| Humanities              | Upper Division | 345.0                   | 447.0                   | 432.0                   | 468.0                   | 36.0           | 8.3%             | 432.0                   |
| Humanities              | Graduate       | 274.0                   | 314.0                   | 294.0                   | 288.0                   | -6.0           | -2.0%            | 294.0                   |
|                         | Total          | 1,227.0                 | 1,614.0                 | 1,695.0                 | 1,625.0                 | -70.0          | -4.1%            | 1,695.0                 |
|                         | Lower Division | 1,948.0                 | 1,694.0                 | 2,445.0                 | 2,346.0                 | -99.0          | -4.0%            | 2,445.0                 |
| Calana                  | Upper Division | 592.0                   | 594.0                   | 592.0                   | 513.0                   | -79.0          | -13.3%           | 592.0                   |
| Sciences                | Graduate       | 55.0                    | 44.0                    | 90.0                    | 39.0                    | -51.0          | -56.7%           | 90.0                    |
| 2 - V                   | Total          | 2,595.0                 | 2,332.0                 | 3,127.0                 | 2,898.0                 | -229.0         | -7.3%            | 3,127.0                 |
|                         | Lower Division | 762.0                   | 867.0                   | 615.0                   | 399.0                   | -216.0         | -35.1%           | 615.0                   |
| Social Sciences         | Upper Division | 1,432.0                 | 1,893.0                 | 2,101.0                 | 2,227.0                 | 126.0          | 6.0%             | 2,101.0                 |
| Social Sciences         | Graduate       | 198.0                   | 174.0                   | 154.0                   | 242.0                   | 88.0           | 57.1%            | 154.0                   |
|                         | Total          | 2,392.0                 | 2,934.0                 | 2,870.0                 | 2,868.0                 | -2.0           | -0.1%            | 2,870.0                 |
|                         | Lower Division | 0.0                     | 0.0                     | 0.0                     | 0.0                     | 0.0            | N/A              | 0.0                     |
| Other                   | Upper Division | 18.0                    | 15.0                    | 6.0                     | 0.0                     | -6.0           | -100.0%          | 6.0                     |
| Other                   | Graduate       | 0.0                     | 0.0                     | 0.0                     | 0.0                     | 0.0            | N/A              | 0.0                     |
|                         | Total          | 18.0                    | 15.0                    | 6.0                     | 0.0                     | -6.0           | -100.0%          | 6.0                     |
|                         | Lower Division | 3,372.0                 | 3,573.0                 | 4,329.0                 | 3,872.0                 | -457.0         | -10.6%           | 4,329.0                 |
| Total Arts and Sciences | Upper Division | 2,453.0                 | 3,056.0                 | 3,291.0                 | 3,315.0                 | 24.0           | 0.7%             | 3,291.0                 |
| Total Arts and Sciences | Graduate       | 542.0                   | 547.0                   | 553.0                   | 585.0                   | 32.0           | 5.8%             | 553.0                   |
|                         | Total          | 6,367.0                 | 7,176.0                 | 8,173.0                 | 7,772.0                 | -401.0         | -4.9%            | 8,173.0                 |