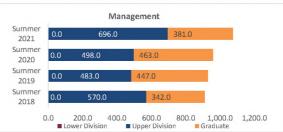

### Census Student Credit Hours (SCH) Summer 2018 through Summer 2021 New Mexico State University - Las Cruces Campus

|                            |                | Student Credit Ho       | urs (Based on Co        | urse Prefix)            |                         |                |                  |                         |
|----------------------------|----------------|-------------------------|-------------------------|-------------------------|-------------------------|----------------|------------------|-------------------------|
| College                    | SCH Level      | Summer 2018<br>06/06/18 | Summer 2019<br>06/05/19 | Summer 2020<br>06/09/20 | Summer 2021<br>06/09/21 | 1 yr<br>Change | 1 yr<br>% Change | CENSUS 2020<br>06/12/20 |
|                            | Lower Division | 99.0                    | 24.0                    | 32.0                    | 196.0                   | 164.0          | 512.5%           | 8.0                     |
| Agricultural, Consumer and | Upper Division | 85.0                    | 122.0                   | 204.0                   | 382.0                   | 178.0          | 87.3%            | 82.0                    |
| Environmental Sciences     | Graduate       | 165.0                   | 182.0                   | 151.0                   | 167.0                   | 16.0           | 10.6%            | -31.0                   |
|                            | Total ACES     | 349.0                   | 328.0                   | 387.0                   | 745.0                   | 358.0          | 92.5%            | 59.0                    |
|                            | Lower Division | 3,372.0                 | 3,573.0                 | 4,329.0                 | 3,872.0                 | -457.0         | -10.6%           | 756.0                   |
| Arts and Sciences          | Upper Division | 2,453.0                 | 3,056.0                 | 3,291.0                 | 3,315.0                 | 24.0           | 0.7%             | 235.0                   |
| Arts and Sciences          | Graduate       | 542.0                   | 547.0                   | 553.0                   | 585.0                   | 32.0           | 5.8%             | 6.0                     |
|                            | Total AS       | 6,367.0                 | 7,176.0                 | 8,173.0                 | 7,772.0                 | -401.0         | -4.9%            | 997.0                   |
|                            | Lower Division | 579.0                   | 576.0                   | 585.0                   | 576.0                   | -9.0           | -1.5%            | 9.0                     |
| Business                   | Upper Division | 2,232.0                 | 1,785.0                 | 2,121.0                 | 2,022.0                 | -99.0          | -4.7%            | 336.0                   |
| business                   | Graduate       | 957.0                   | 1,062.0                 | 1,157.0                 | 1,149.0                 | -8.0           | -0.7%            | 95.0                    |
|                            | Total BA       | 3,768.0                 | 3,423.0                 | 3,863.0                 | 3,747.0                 | -116.0         | -3.0%            | 440.0                   |
|                            | Lower Division | 767.0                   | 638.0                   | 742.0                   | 539.0                   | -203.0         | -27.4%           | 104.0                   |
| Education                  | Upper Division | 1,681.0                 | 1,661.0                 | 1,601.0                 | 1,524.0                 | -77.0          | -4.8%            | -60.0                   |
| Education                  | Graduate       | 2,119.0                 | 1,916.0                 | 1,869.0                 | 1,906.0                 | 37.0           | 2.0%             | -47.0                   |
|                            | Total ED       | 4,567.0                 | 4,215.0                 | 4,212.0                 | 3,969.0                 | -243.0         | -5.8%            | -3.0                    |
|                            | Lower Division | 737.0                   | 453.0                   | 441.0                   | 347.0                   | -94.0          | -21.3%           | -12.0                   |
| Fasianasian                | Upper Division | 2,714.0                 | 1,759.5                 | 1,494.0                 | 1,260.5                 | -233.5         | -15.6%           | -265.5                  |
| Engineering                | Graduate       | 247.0                   | 246.0                   | 235.0                   | 511.0                   | 276.0          | 117.4%           | -11.0                   |
|                            | Total EG       | 3,698.0                 | 2,458.5                 | 2,170.0                 | 2,118.5                 | -51.5          | -2.4%            | -288.5                  |
| Graduate                   | Graduate       | 39.0                    | 10.0                    | 1.0                     | 1.0                     | 0.0            | 0.0%             | -9.0                    |
| Graduate                   | Total GR       | 39.0                    | 10.0                    | 1.0                     | 1.0                     | 0.0            | 0.0%             | -9.0                    |
|                            | Lower Division | 111.0                   | 313.0                   | 238.0                   | 141.0                   | -97.0          | -40.8%           | -75.0                   |
|                            | Upper Division | 566.0                   | 1,256.0                 | 988.0                   | 1,342.0                 | 354.0          | 35.8%            | -268.0                  |
| Health and Social Services | Graduate       | 523.0                   | 547.0                   | 754.0                   | 1,090.0                 | 336.0          | 44.6%            | 207.0                   |
|                            | Total HS       | 1,200.0                 | 2,116.0                 | 1,980.0                 | 2,573.0                 | 593.0          | 29.9%            | -136.0                  |
|                            | Lower Division | 0.0                     | 0.0                     | 0.0                     | 0.0                     | 0.0            | N/A              | 0.0                     |
|                            | Upper Division | 0.0                     | 0.0                     | 0.0                     | 0.0                     | 0.0            | N/A              | 0.0                     |
| Library Science            | Graduate       | 0.0                     | 0.0                     | 0.0                     | 0.0                     | 0.0            | N/A              | 0.0                     |
|                            | Total LS       | 0.0                     | 0.0                     | 0.0                     | 0.0                     | 0.0            | N/A              | 0.0                     |
|                            | Lower Division | 0.0                     | 0.0                     | 0.0                     | 0.0                     | 0.0            | N/A              |                         |
| Honors College             | Upper Division | 0.0                     | 0.0                     | 0.0                     | 0.0                     | 0.0            | N/A              |                         |
| Tionors conege             | Graduate       | 0.0                     | 0.0                     | 0.0                     | 0.0                     | 0.0            | N/A              |                         |
|                            | Total HN       | 0.0                     | 0.0                     | 0.0                     | 0.0                     | 0.0            | N/A              |                         |
|                            | Lower Division | 72.0                    | 152.0                   | 18.0                    | 20.0                    | 2.0            | 11.1%            | -134.0                  |
| UNIV                       | Upper Division | 0.0                     | 0.0                     | 0.0                     | 0.0                     | 0.0            | N/A              | 0.0                     |
| CIVIV                      | Graduate       | 0.0                     | 0.0                     | 0.0                     | 0.0                     | 0.0            | N/A              | 0.0                     |
|                            | Total UNIV     | 72.0                    | 152.0                   | 18.0                    | 20.0                    | 2.0            | 11.1%            | -134.0                  |
|                            | Lower Division | 5,737.0                 | 5,729.0                 | 6,385.0                 | 5,691.0                 | -694.0         | -10.9%           | 656.0                   |
|                            | Upper Division | 9,731.0                 | 9,639.5                 | 9,699.0                 | 9,845.5                 | 146.5          | 1.5%             | 59.5                    |
| Total Las Cruces Campus    | Graduate       | 4,592.0                 | 4,510.0                 | 4,720.0                 | 5,409.0                 | 689.0          | 14.6%            | 210.0                   |
|                            | Total          | 20,060.0                | 19,878.5                | 20,804.0                | 20,945.5                | 141.5          | 0.7%             | 925.5                   |