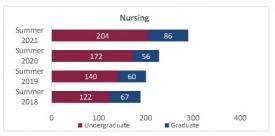

#### Census Student Credit Hours (SCH)

Summer 2018 through Summer 2021
New Mexico State University - Las Cruces Campus

### Census Student Credit Hours (SCH) Summer 2018 through Summer 2021 New Mexico State University - Las Cruces Campus

|                            |                | Student Credit Ho       | urs (Based on Co        | urse Prefix)            |                         |                |                  |                         |
|----------------------------|----------------|-------------------------|-------------------------|-------------------------|-------------------------|----------------|------------------|-------------------------|
| College                    | SCH Level      | Summer 2018<br>06/06/18 | Summer 2019<br>06/05/19 | Summer 2020<br>06/09/20 | Summer 2021<br>06/09/21 | 1 yr<br>Change | 1 yr<br>% Change | CENSUS 2020<br>06/12/20 |
|                            | Lower Division | 99.0                    | 24.0                    | 32.0                    | 196.0                   | 164.0          | 512.5%           | 8.0                     |
| Agricultural, Consumer and | Upper Division | 85.0                    | 122.0                   | 204.0                   | 382.0                   | 178.0          | 87.3%            | 82.0                    |
| Environmental Sciences     | Graduate       | 165.0                   | 182.0                   | 151.0                   | 167.0                   | 16.0           | 10.6%            | -31.0                   |
|                            | Total ACES     | 349.0                   | 328.0                   | 387.0                   | 745.0                   | 358.0          | 92.5%            | 59.0                    |
|                            | Lower Division | 3,372.0                 | 3,573.0                 | 4,329.0                 | 3,872.0                 | -457.0         | -10.6%           | 756.0                   |
| Arts and Sciences          | Upper Division | 2,453.0                 | 3,056.0                 | 3,291.0                 | 3,315.0                 | 24.0           | 0.7%             | 235.0                   |
| Arts and Sciences          | Graduate       | 542.0                   | 547.0                   | 553.0                   | 585.0                   | 32.0           | 5.8%             | 6.0                     |
|                            | Total AS       | 6,367.0                 | 7,176.0                 | 8,173.0                 | 7,772.0                 | -401.0         | -4.9%            | 997.0                   |
|                            | Lower Division | 579.0                   | 576.0                   | 585.0                   | 576.0                   | -9.0           | -1.5%            | 9.0                     |
| Business                   | Upper Division | 2,232.0                 | 1,785.0                 | 2,121.0                 | 2,022.0                 | -99.0          | -4.7%            | 336.0                   |
| business                   | Graduate       | 957.0                   | 1,062.0                 | 1,157.0                 | 1,149.0                 | -8.0           | -0.7%            | 95.0                    |
|                            | Total BA       | 3,768.0                 | 3,423.0                 | 3,863.0                 | 3,747.0                 | -116.0         | -3.0%            | 440.0                   |
|                            | Lower Division | 767.0                   | 638.0                   | 742.0                   | 539.0                   | -203.0         | -27.4%           | 104.0                   |
| Education                  | Upper Division | 1,681.0                 | 1,661.0                 | 1,601.0                 | 1,524.0                 | -77.0          | -4.8%            | -60.0                   |
| Education                  | Graduate       | 2,119.0                 | 1,916.0                 | 1,869.0                 | 1,906.0                 | 37.0           | 2.0%             | -47.0                   |
|                            | Total ED       | 4,567.0                 | 4,215.0                 | 4,212.0                 | 3,969.0                 | -243.0         | -5.8%            | -3.0                    |
|                            | Lower Division | 737.0                   | 453.0                   | 441.0                   | 347.0                   | -94.0          | -21.3%           | -12.0                   |
| Fasianasian                | Upper Division | 2,714.0                 | 1,759.5                 | 1,494.0                 | 1,260.5                 | -233.5         | -15.6%           | -265.5                  |
| Engineering                | Graduate       | 247.0                   | 246.0                   | 235.0                   | 511.0                   | 276.0          | 117.4%           | -11.0                   |
|                            | Total EG       | 3,698.0                 | 2,458.5                 | 2,170.0                 | 2,118.5                 | -51.5          | -2.4%            | -288.5                  |
| Graduate                   | Graduate       | 39.0                    | 10.0                    | 1.0                     | 1.0                     | 0.0            | 0.0%             | -9.0                    |
| Graduate                   | Total GR       | 39.0                    | 10.0                    | 1.0                     | 1.0                     | 0.0            | 0.0%             | -9.0                    |
|                            | Lower Division | 111.0                   | 313.0                   | 238.0                   | 141.0                   | -97.0          | -40.8%           | -75.0                   |
|                            | Upper Division | 566.0                   | 1,256.0                 | 988.0                   | 1,342.0                 | 354.0          | 35.8%            | -268.0                  |
| Health and Social Services | Graduate       | 523.0                   | 547.0                   | 754.0                   | 1,090.0                 | 336.0          | 44.6%            | 207.0                   |
|                            | Total HS       | 1,200.0                 | 2,116.0                 | 1,980.0                 | 2,573.0                 | 593.0          | 29.9%            | -136.0                  |
|                            | Lower Division | 0.0                     | 0.0                     | 0.0                     | 0.0                     | 0.0            | N/A              | 0.0                     |
|                            | Upper Division | 0.0                     | 0.0                     | 0.0                     | 0.0                     | 0.0            | N/A              | 0.0                     |
| Library Science            | Graduate       | 0.0                     | 0.0                     | 0.0                     | 0.0                     | 0.0            | N/A              | 0.0                     |
|                            | Total LS       | 0.0                     | 0.0                     | 0.0                     | 0.0                     | 0.0            | N/A              | 0.0                     |
|                            | Lower Division | 0.0                     | 0.0                     | 0.0                     | 0.0                     | 0.0            | N/A              |                         |
| Honors College             | Upper Division | 0.0                     | 0.0                     | 0.0                     | 0.0                     | 0.0            | N/A              |                         |
| Tionors conege             | Graduate       | 0.0                     | 0.0                     | 0.0                     | 0.0                     | 0.0            | N/A              |                         |
|                            | Total HN       | 0.0                     | 0.0                     | 0.0                     | 0.0                     | 0.0            | N/A              |                         |
|                            | Lower Division | 72.0                    | 152.0                   | 18.0                    | 20.0                    | 2.0            | 11.1%            | -134.0                  |
| UNIV                       | Upper Division | 0.0                     | 0.0                     | 0.0                     | 0.0                     | 0.0            | N/A              | 0.0                     |
| CIVIV                      | Graduate       | 0.0                     | 0.0                     | 0.0                     | 0.0                     | 0.0            | N/A              | 0.0                     |
|                            | Total UNIV     | 72.0                    | 152.0                   | 18.0                    | 20.0                    | 2.0            | 11.1%            | -134.0                  |
|                            | Lower Division | 5,737.0                 | 5,729.0                 | 6,385.0                 | 5,691.0                 | -694.0         | -10.9%           | 656.0                   |
|                            | Upper Division | 9,731.0                 | 9,639.5                 | 9,699.0                 | 9,845.5                 | 146.5          | 1.5%             | 59.5                    |
| Total Las Cruces Campus    | Graduate       | 4,592.0                 | 4,510.0                 | 4,720.0                 | 5,409.0                 | 689.0          | 14.6%            | 210.0                   |
|                            | Total          | 20,060.0                | 19,878.5                | 20,804.0                | 20,945.5                | 141.5          | 0.7%             | 925.5                   |