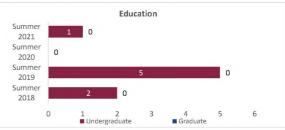

### Census Student Credit Hours (SCH) Summer 2018 through Summer 2021 New Mexico State University - Las Cruces Campus

|                            |                | Student Credit Ho       | urs (Based on Co        | urse Prefix)            |                         |                |                  |                         |
|----------------------------|----------------|-------------------------|-------------------------|-------------------------|-------------------------|----------------|------------------|-------------------------|
| College                    | SCH Level      | Summer 2018<br>06/06/18 | Summer 2019<br>06/05/19 | Summer 2020<br>06/09/20 | Summer 2021<br>06/09/21 | 1 yr<br>Change | 1 yr<br>% Change | CENSUS 2020<br>06/12/20 |
|                            | Lower Division | 99.0                    | 24.0                    | 32.0                    | 196.0                   | 164.0          | 512.5%           | 8.0                     |
| Agricultural, Consumer and | Upper Division | 85.0                    | 122.0                   | 204.0                   | 382.0                   | 178.0          | 87.3%            | 82.0                    |
| Environmental Sciences     | Graduate       | 165.0                   | 182.0                   | 151.0                   | 167.0                   | 16.0           | 10.6%            | -31.0                   |
|                            | Total ACES     | 349.0                   | 328.0                   | 387.0                   | 745.0                   | 358.0          | 92.5%            | 59.0                    |
|                            | Lower Division | 3,372.0                 | 3,573.0                 | 4,329.0                 | 3,872.0                 | -457.0         | -10.6%           | 756.0                   |
| Arts and Sciences          | Upper Division | 2,453.0                 | 3,056.0                 | 3,291.0                 | 3,315.0                 | 24.0           | 0.7%             | 235.0                   |
| Arts and Sciences          | Graduate       | 542.0                   | 547.0                   | 553.0                   | 585.0                   | 32.0           | 5.8%             | 6.0                     |
|                            | Total AS       | 6,367.0                 | 7,176.0                 | 8,173.0                 | 7,772.0                 | -401.0         | -4.9%            | 997.0                   |
|                            | Lower Division | 579.0                   | 576.0                   | 585.0                   | 576.0                   | -9.0           | -1.5%            | 9.0                     |
| Business                   | Upper Division | 2,232.0                 | 1,785.0                 | 2,121.0                 | 2,022.0                 | -99.0          | -4.7%            | 336.0                   |
| business                   | Graduate       | 957.0                   | 1,062.0                 | 1,157.0                 | 1,149.0                 | -8.0           | -0.7%            | 95.0                    |
|                            | Total BA       | 3,768.0                 | 3,423.0                 | 3,863.0                 | 3,747.0                 | -116.0         | -3.0%            | 440.0                   |
|                            | Lower Division | 767.0                   | 638.0                   | 742.0                   | 539.0                   | -203.0         | -27.4%           | 104.0                   |
| Education                  | Upper Division | 1,681.0                 | 1,661.0                 | 1,601.0                 | 1,524.0                 | -77.0          | -4.8%            | -60.0                   |
| Education                  | Graduate       | 2,119.0                 | 1,916.0                 | 1,869.0                 | 1,906.0                 | 37.0           | 2.0%             | -47.0                   |
|                            | Total ED       | 4,567.0                 | 4,215.0                 | 4,212.0                 | 3,969.0                 | -243.0         | -5.8%            | -3.0                    |
|                            | Lower Division | 737.0                   | 453.0                   | 441.0                   | 347.0                   | -94.0          | -21.3%           | -12.0                   |
| Fasianasian                | Upper Division | 2,714.0                 | 1,759.5                 | 1,494.0                 | 1,260.5                 | -233.5         | -15.6%           | -265.5                  |
| Engineering                | Graduate       | 247.0                   | 246.0                   | 235.0                   | 511.0                   | 276.0          | 117.4%           | -11.0                   |
|                            | Total EG       | 3,698.0                 | 2,458.5                 | 2,170.0                 | 2,118.5                 | -51.5          | -2.4%            | -288.5                  |
| Graduate                   | Graduate       | 39.0                    | 10.0                    | 1.0                     | 1.0                     | 0.0            | 0.0%             | -9.0                    |
| Graduate                   | Total GR       | 39.0                    | 10.0                    | 1.0                     | 1.0                     | 0.0            | 0.0%             | -9.0                    |
|                            | Lower Division | 111.0                   | 313.0                   | 238.0                   | 141.0                   | -97.0          | -40.8%           | -75.0                   |
|                            | Upper Division | 566.0                   | 1,256.0                 | 988.0                   | 1,342.0                 | 354.0          | 35.8%            | -268.0                  |
| Health and Social Services | Graduate       | 523.0                   | 547.0                   | 754.0                   | 1,090.0                 | 336.0          | 44.6%            | 207.0                   |
|                            | Total HS       | 1,200.0                 | 2,116.0                 | 1,980.0                 | 2,573.0                 | 593.0          | 29.9%            | -136.0                  |
|                            | Lower Division | 0.0                     | 0.0                     | 0.0                     | 0.0                     | 0.0            | N/A              | 0.0                     |
|                            | Upper Division | 0.0                     | 0.0                     | 0.0                     | 0.0                     | 0.0            | N/A              | 0.0                     |
| Library Science            | Graduate       | 0.0                     | 0.0                     | 0.0                     | 0.0                     | 0.0            | N/A              | 0.0                     |
|                            | Total LS       | 0.0                     | 0.0                     | 0.0                     | 0.0                     | 0.0            | N/A              | 0.0                     |
|                            | Lower Division | 0.0                     | 0.0                     | 0.0                     | 0.0                     | 0.0            | N/A              |                         |
| Honors College             | Upper Division | 0.0                     | 0.0                     | 0.0                     | 0.0                     | 0.0            | N/A              |                         |
| Tionors conege             | Graduate       | 0.0                     | 0.0                     | 0.0                     | 0.0                     | 0.0            | N/A              |                         |
|                            | Total HN       | 0.0                     | 0.0                     | 0.0                     | 0.0                     | 0.0            | N/A              |                         |
|                            | Lower Division | 72.0                    | 152.0                   | 18.0                    | 20.0                    | 2.0            | 11.1%            | -134.0                  |
| UNIV                       | Upper Division | 0.0                     | 0.0                     | 0.0                     | 0.0                     | 0.0            | N/A              | 0.0                     |
| CIVIV                      | Graduate       | 0.0                     | 0.0                     | 0.0                     | 0.0                     | 0.0            | N/A              | 0.0                     |
|                            | Total UNIV     | 72.0                    | 152.0                   | 18.0                    | 20.0                    | 2.0            | 11.1%            | -134.0                  |
|                            | Lower Division | 5,737.0                 | 5,729.0                 | 6,385.0                 | 5,691.0                 | -694.0         | -10.9%           | 656.0                   |
|                            | Upper Division | 9,731.0                 | 9,639.5                 | 9,699.0                 | 9,845.5                 | 146.5          | 1.5%             | 59.5                    |
| Total Las Cruces Campus    | Graduate       | 4,592.0                 | 4,510.0                 | 4,720.0                 | 5,409.0                 | 689.0          | 14.6%            | 210.0                   |
|                            | Total          | 20,060.0                | 19,878.5                | 20,804.0                | 20,945.5                | 141.5          | 0.7%             | 925.5                   |