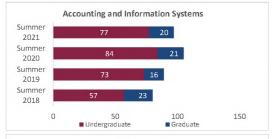

#### College of Arts and Sciences - Totals

#### Census HED Student Credit Hours (SCH) by Department Summer 2018 through Summer 2021

|                         |                | Student Credit Ho       | urs (Based on Co        | urse Prefix)            |                         |                |                  |                         |
|-------------------------|----------------|-------------------------|-------------------------|-------------------------|-------------------------|----------------|------------------|-------------------------|
| Department              | SCH Level      | Summer 2018<br>06/06/18 | Summer 2019<br>01/00/00 | Summer 2020<br>06/09/20 | Summer 2021<br>06/09/21 | 1 yr<br>Change | 1 yr<br>% Change | CENSUS 2020<br>06/12/20 |
|                         | Lower Division | 54.0                    | 159.0                   | 300.0                   | 258.0                   | -42.0          | -14.0%           | 300.0                   |
| Fine Arts               | Upper Division | 66.0                    | 107.0                   | 160.0                   | 107.0                   | -53.0          | -33.1%           | 160.0                   |
| Fille Aits              | Graduate       | 15.0                    | 15.0                    | 15.0                    | 16.0                    | 1.0            | 6.7%             | 15.0                    |
|                         | Total          | 135.0                   | 281.0                   | 475.0                   | 381.0                   | -94.0          | -19.8%           | 475.0                   |
|                         | Lower Division | 608.0                   | 853.0                   | 969.0                   | 869.0                   | -100.0         | -10.3%           | 969.0                   |
| Humanities              | Upper Division | 345.0                   | 447.0                   | 432.0                   | 468.0                   | 36.0           | 8.3%             | 432.0                   |
| Humanities              | Graduate       | 274.0                   | 314.0                   | 294.0                   | 288.0                   | -6.0           | -2.0%            | 294.0                   |
|                         | Total          | 1,227.0                 | 1,614.0                 | 1,695.0                 | 1,625.0                 | -70.0          | -4.1%            | 1,695.0                 |
|                         | Lower Division | 1,948.0                 | 1,694.0                 | 2,445.0                 | 2,346.0                 | -99.0          | -4.0%            | 2,445.0                 |
| Calana                  | Upper Division | 592.0                   | 594.0                   | 592.0                   | 513.0                   | -79.0          | -13.3%           | 592.0                   |
| Sciences                | Graduate       | 55.0                    | 44.0                    | 90.0                    | 39.0                    | -51.0          | -56.7%           | 90.0                    |
| 2 - V                   | Total          | 2,595.0                 | 2,332.0                 | 3,127.0                 | 2,898.0                 | -229.0         | -7.3%            | 3,127.0                 |
|                         | Lower Division | 762.0                   | 867.0                   | 615.0                   | 399.0                   | -216.0         | -35.1%           | 615.0                   |
| Social Sciences         | Upper Division | 1,432.0                 | 1,893.0                 | 2,101.0                 | 2,227.0                 | 126.0          | 6.0%             | 2,101.0                 |
| Social Sciences         | Graduate       | 198.0                   | 174.0                   | 154.0                   | 242.0                   | 88.0           | 57.1%            | 154.0                   |
|                         | Total          | 2,392.0                 | 2,934.0                 | 2,870.0                 | 2,868.0                 | -2.0           | -0.1%            | 2,870.0                 |
|                         | Lower Division | 0.0                     | 0.0                     | 0.0                     | 0.0                     | 0.0            | N/A              | 0.0                     |
| Other                   | Upper Division | 18.0                    | 15.0                    | 6.0                     | 0.0                     | -6.0           | -100.0%          | 6.0                     |
| Other                   | Graduate       | 0.0                     | 0.0                     | 0.0                     | 0.0                     | 0.0            | N/A              | 0.0                     |
|                         | Total          | 18.0                    | 15.0                    | 6.0                     | 0.0                     | -6.0           | -100.0%          | 6.0                     |
|                         | Lower Division | 3,372.0                 | 3,573.0                 | 4,329.0                 | 3,872.0                 | -457.0         | -10.6%           | 4,329.0                 |
| Total Arts and Sciences | Upper Division | 2,453.0                 | 3,056.0                 | 3,291.0                 | 3,315.0                 | 24.0           | 0.7%             | 3,291.0                 |
| Total Arts and Sciences | Graduate       | 542.0                   | 547.0                   | 553.0                   | 585.0                   | 32.0           | 5.8%             | 553.0                   |
|                         | Total          | 6,367.0                 | 7,176.0                 | 8,173.0                 | 7,772.0                 | -401.0         | -4.9%            | 8,173.0                 |