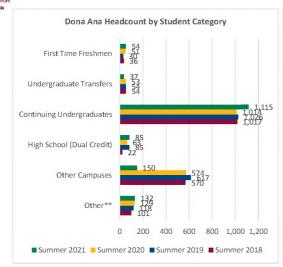

#### **Census Campus Enrollment**

Summer 2018 through Summer 2021

**New Mexico State University** 

|                           |                         | Headcount by            | Student Categor         | y and Level             |                |                  | Section 1               |
|---------------------------|-------------------------|-------------------------|-------------------------|-------------------------|----------------|------------------|-------------------------|
|                           | Summer 2018<br>06/06/18 | Summer 2019<br>06/05/19 | Summer 2020<br>06/09/20 | Summer 2021<br>06/09/21 | 1 yr<br>Change | 1 yr<br>% Change | CENSUS 2020<br>06/12/20 |
| Dona Ana:                 |                         |                         |                         |                         |                |                  |                         |
| First Time Freshmen       | 36                      | 30                      | 51                      | 54                      | 3              | 5.88%            | 51                      |
| Undergraduate Transfers   | 54                      | 54                      | 53                      | 37                      | -16            | -30.19%          | 53                      |
| Continuing Undergraduates | 1,017                   | 1,026                   | 1,014                   | 1,115                   | 101            | 9.96%            | 1,014                   |
| Freshmen                  | 226                     | 199                     | 232                     | 209                     | -23            | -9.91%           | 232                     |
| Sophomore                 | 358                     | 374                     | 409                     | 396                     | -13            | -3.18%           | 409                     |
| Junior                    | 239                     | 251                     | 215                     | 257                     | 42             | 19.53%           | 215                     |
| Senior                    | 176                     | 183                     | 151                     | 228                     | 77             | 50.99%           | 151                     |
| Non Degree                | 8                       | 12                      | 7                       | 25                      | 18             | 257.14%          | 7                       |
| Post Baccalaureate        | 10                      | 7                       | 0                       | 0                       | 0              | N/A              | 0                       |
| High School (Dual Credit) | 22                      | 85                      | 63                      | 85                      | 22             | 34.92%           | 63                      |
| Other Campuses            | 570                     | 617                     | 574                     | 150                     | -424           | -73.87%          | 574                     |
| Other**                   | 101                     | 118                     | 129                     | 132                     | 3              | 2.33%            | 129                     |
| Total                     | 1,800                   | 1,930                   | 1,884                   | 1,573                   | -311           | -16.51%          | 1,884                   |
| Grants:                   |                         |                         |                         |                         |                |                  |                         |
| First Time Freshmen       | 9                       | 10                      | 4                       | 14                      | 10             | 250.00%          | 4                       |
| Undergraduate Transfers   | 6                       | 4                       | 2                       | 2                       | 0              | 0.00%            | 2                       |
| Continuing Undergraduates | 69                      | 59                      | 48                      | 61                      | 13             | 27.08%           | 48                      |
| Freshmen                  | 20                      | 10                      | 15                      | 16                      | 1              | 6.67%            | 15                      |
| Sophomore                 | 25                      | 29                      | 22                      | 21                      | -1             | -4.55%           | 22                      |
| Junior                    | 18                      | 12                      | 6                       | 15                      | 9              | 150.00%          | 6                       |
| Senior                    | 3                       | 2                       | 2                       | 5                       | 3              | 150.00%          | 2                       |
| Non Degree                | 3                       | 6                       | 3                       | 4                       | 1              | 33.33%           | 3                       |
| Post Baccalaureate        | 0                       | 0                       | 0                       | 0                       | 0              | N/A              | 0                       |
| High School (Dual Credit) | 41                      | 23                      | 15                      | 40                      | 25             | 166.67%          | 15                      |
| Other Campuses            | 106                     | 105                     | 99                      | 36                      | -63            | -63.64%          | 99                      |
| Other**                   | 17                      | 10                      | 8                       | 9                       | 1              | 12.50%           | 8                       |
| Total                     | 248                     | 211                     | 176                     | 162                     | -14            | -7.95%           | 176                     |