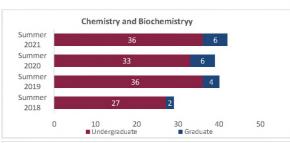

#### Census HED Student Credit Hours (SCH) by Department Summer 2018 through Summer 2021

|                         |                | Student Credit Ho       | urs (Based on Co        | urse Prefix)            |                         |                |                  |                         |
|-------------------------|----------------|-------------------------|-------------------------|-------------------------|-------------------------|----------------|------------------|-------------------------|
| Department              | SCH Level      | Summer 2018<br>06/06/18 | Summer 2019<br>01/00/00 | Summer 2020<br>06/09/20 | Summer 2021<br>06/09/21 | 1 yr<br>Change | 1 yr<br>% Change | CENSUS 2020<br>06/12/20 |
|                         | Lower Division | 54.0                    | 159.0                   | 300.0                   | 258.0                   | -42.0          | -14.0%           | 300.0                   |
| Fine Arts               | Upper Division | 66.0                    | 107.0                   | 160.0                   | 107.0                   | -53.0          | -33.1%           | 160.0                   |
| Fille Aits              | Graduate       | 15.0                    | 15.0                    | 15.0                    | 16.0                    | 1.0            | 6.7%             | 15.0                    |
|                         | Total          | 135.0                   | 281.0                   | 475.0                   | 381.0                   | -94.0          | -19.8%           | 475.0                   |
|                         | Lower Division | 608.0                   | 853.0                   | 969.0                   | 869.0                   | -100.0         | -10.3%           | 969.0                   |
| Humanities              | Upper Division | 345.0                   | 447.0                   | 432.0                   | 468.0                   | 36.0           | 8.3%             | 432.0                   |
| Humanities              | Graduate       | 274.0                   | 314.0                   | 294.0                   | 288.0                   | -6.0           | -2.0%            | 294.0                   |
|                         | Total          | 1,227.0                 | 1,614.0                 | 1,695.0                 | 1,625.0                 | -70.0          | -4.1%            | 1,695.0                 |
|                         | Lower Division | 1,948.0                 | 1,694.0                 | 2,445.0                 | 2,346.0                 | -99.0          | -4.0%            | 2,445.0                 |
| Calana                  | Upper Division | 592.0                   | 594.0                   | 592.0                   | 513.0                   | -79.0          | -13.3%           | 592.0                   |
| Sciences                | Graduate       | 55.0                    | 44.0                    | 90.0                    | 39.0                    | -51.0          | -56.7%           | 90.0                    |
| 2 - V                   | Total          | 2,595.0                 | 2,332.0                 | 3,127.0                 | 2,898.0                 | -229.0         | -7.3%            | 3,127.0                 |
|                         | Lower Division | 762.0                   | 867.0                   | 615.0                   | 399.0                   | -216.0         | -35.1%           | 615.0                   |
| Social Sciences         | Upper Division | 1,432.0                 | 1,893.0                 | 2,101.0                 | 2,227.0                 | 126.0          | 6.0%             | 2,101.0                 |
| Social Sciences         | Graduate       | 198.0                   | 174.0                   | 154.0                   | 242.0                   | 88.0           | 57.1%            | 154.0                   |
|                         | Total          | 2,392.0                 | 2,934.0                 | 2,870.0                 | 2,868.0                 | -2.0           | -0.1%            | 2,870.0                 |
|                         | Lower Division | 0.0                     | 0.0                     | 0.0                     | 0.0                     | 0.0            | N/A              | 0.0                     |
| Other                   | Upper Division | 18.0                    | 15.0                    | 6.0                     | 0.0                     | -6.0           | -100.0%          | 6.0                     |
| Other                   | Graduate       | 0.0                     | 0.0                     | 0.0                     | 0.0                     | 0.0            | N/A              | 0.0                     |
|                         | Total          | 18.0                    | 15.0                    | 6.0                     | 0.0                     | -6.0           | -100.0%          | 6.0                     |
|                         | Lower Division | 3,372.0                 | 3,573.0                 | 4,329.0                 | 3,872.0                 | -457.0         | -10.6%           | 4,329.0                 |
| Total Arts and Sciences | Upper Division | 2,453.0                 | 3,056.0                 | 3,291.0                 | 3,315.0                 | 24.0           | 0.7%             | 3,291.0                 |
| Total Arts and Sciences | Graduate       | 542.0                   | 547.0                   | 553.0                   | 585.0                   | 32.0           | 5.8%             | 553.0                   |
|                         | Total          | 6,367.0                 | 7,176.0                 | 8,173.0                 | 7,772.0                 | -401.0         | -4.9%            | 8,173.0                 |