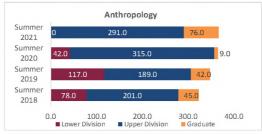

#### Census HED Student Credit Hours (SCH) by Department Summer 2018 through Summer 2021

|                         |                | Student Credit Ho       | urs (Based on Co        | urse Prefix)            |                         |                |                  |                         |
|-------------------------|----------------|-------------------------|-------------------------|-------------------------|-------------------------|----------------|------------------|-------------------------|
| Department              | SCH Level      | Summer 2018<br>06/06/18 | Summer 2019<br>01/00/00 | Summer 2020<br>06/09/20 | Summer 2021<br>06/09/21 | 1 yr<br>Change | 1 yr<br>% Change | CENSUS 2020<br>06/12/20 |
|                         | Lower Division | 54.0                    | 159.0                   | 300.0                   | 258.0                   | -42.0          | -14.0%           | 300.0                   |
| Fine Arts               | Upper Division | 66.0                    | 107.0                   | 160.0                   | 107.0                   | -53.0          | -33.1%           | 160.0                   |
| Fille Aits              | Graduate       | 15.0                    | 15.0                    | 15.0                    | 16.0                    | 1.0            | 6.7%             | 15.0                    |
|                         | Total          | 135.0                   | 281.0                   | 475.0                   | 381.0                   | -94.0          | -19.8%           | 475.0                   |
|                         | Lower Division | 608.0                   | 853.0                   | 969.0                   | 869.0                   | -100.0         | -10.3%           | 969.0                   |
| Humanities              | Upper Division | 345.0                   | 447.0                   | 432.0                   | 468.0                   | 36.0           | 8.3%             | 432.0                   |
| Humanities              | Graduate       | 274.0                   | 314.0                   | 294.0                   | 288.0                   | -6.0           | -2.0%            | 294.0                   |
|                         | Total          | 1,227.0                 | 1,614.0                 | 1,695.0                 | 1,625.0                 | -70.0          | -4.1%            | 1,695.0                 |
|                         | Lower Division | 1,948.0                 | 1,694.0                 | 2,445.0                 | 2,346.0                 | -99.0          | -4.0%            | 2,445.0                 |
| Calana                  | Upper Division | 592.0                   | 594.0                   | 592.0                   | 513.0                   | -79.0          | -13.3%           | 592.0                   |
| Sciences                | Graduate       | 55.0                    | 44.0                    | 90.0                    | 39.0                    | -51.0          | -56.7%           | 90.0                    |
| 2 - V                   | Total          | 2,595.0                 | 2,332.0                 | 3,127.0                 | 2,898.0                 | -229.0         | -7.3%            | 3,127.0                 |
|                         | Lower Division | 762.0                   | 867.0                   | 615.0                   | 399.0                   | -216.0         | -35.1%           | 615.0                   |
| Social Sciences         | Upper Division | 1,432.0                 | 1,893.0                 | 2,101.0                 | 2,227.0                 | 126.0          | 6.0%             | 2,101.0                 |
| Social Sciences         | Graduate       | 198.0                   | 174.0                   | 154.0                   | 242.0                   | 88.0           | 57.1%            | 154.0                   |
|                         | Total          | 2,392.0                 | 2,934.0                 | 2,870.0                 | 2,868.0                 | -2.0           | -0.1%            | 2,870.0                 |
|                         | Lower Division | 0.0                     | 0.0                     | 0.0                     | 0.0                     | 0.0            | N/A              | 0.0                     |
| Other                   | Upper Division | 18.0                    | 15.0                    | 6.0                     | 0.0                     | -6.0           | -100.0%          | 6.0                     |
| Other                   | Graduate       | 0.0                     | 0.0                     | 0.0                     | 0.0                     | 0.0            | N/A              | 0.0                     |
|                         | Total          | 18.0                    | 15.0                    | 6.0                     | 0.0                     | -6.0           | -100.0%          | 6.0                     |
|                         | Lower Division | 3,372.0                 | 3,573.0                 | 4,329.0                 | 3,872.0                 | -457.0         | -10.6%           | 4,329.0                 |
| Total Arts and Sciences | Upper Division | 2,453.0                 | 3,056.0                 | 3,291.0                 | 3,315.0                 | 24.0           | 0.7%             | 3,291.0                 |
| Total Arts and Sciences | Graduate       | 542.0                   | 547.0                   | 553.0                   | 585.0                   | 32.0           | 5.8%             | 553.0                   |
|                         | Total          | 6,367.0                 | 7,176.0                 | 8,173.0                 | 7,772.0                 | -401.0         | -4.9%            | 8,173.0                 |