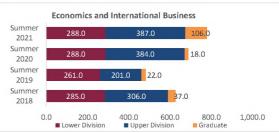

### Census Student Credit Hours (SCH) Summer 2018 through Summer 2021 New Mexico State University - Las Cruces Campus

|                            |                | Student Credit Ho       | urs (Based on Co        | urse Prefix)            |                         |                |                  |                         |
|----------------------------|----------------|-------------------------|-------------------------|-------------------------|-------------------------|----------------|------------------|-------------------------|
| College                    | SCH Level      | Summer 2018<br>06/06/18 | Summer 2019<br>06/05/19 | Summer 2020<br>06/09/20 | Summer 2021<br>06/09/21 | 1 yr<br>Change | 1 yr<br>% Change | CENSUS 2020<br>06/12/20 |
|                            | Lower Division | 99.0                    | 24.0                    | 32.0                    | 196.0                   | 164.0          | 512.5%           | 8.0                     |
| Agricultural, Consumer and | Upper Division | 85.0                    | 122.0                   | 204.0                   | 382.0                   | 178.0          | 87.3%            | 82.0                    |
| Environmental Sciences     | Graduate       | 165.0                   | 182.0                   | 151.0                   | 167.0                   | 16.0           | 10.6%            | -31.0                   |
|                            | Total ACES     | 349.0                   | 328.0                   | 387.0                   | 745.0                   | 358.0          | 92.5%            | 59.0                    |
|                            | Lower Division | 3,372.0                 | 3,573.0                 | 4,329.0                 | 3,872.0                 | -457.0         | -10.6%           | 756.0                   |
| Arts and Sciences          | Upper Division | 2,453.0                 | 3,056.0                 | 3,291.0                 | 3,315.0                 | 24.0           | 0.7%             | 235.0                   |
| Arts and Sciences          | Graduate       | 542.0                   | 547.0                   | 553.0                   | 585.0                   | 32.0           | 5.8%             | 6.0                     |
|                            | Total AS       | 6,367.0                 | 7,176.0                 | 8,173.0                 | 7,772.0                 | -401.0         | -4.9%            | 997.0                   |
|                            | Lower Division | 579.0                   | 576.0                   | 585.0                   | 576.0                   | -9.0           | -1.5%            | 9.0                     |
| Business                   | Upper Division | 2,232.0                 | 1,785.0                 | 2,121.0                 | 2,022.0                 | -99.0          | -4.7%            | 336.0                   |
| business                   | Graduate       | 957.0                   | 1,062.0                 | 1,157.0                 | 1,149.0                 | -8.0           | -0.7%            | 95.0                    |
|                            | Total BA       | 3,768.0                 | 3,423.0                 | 3,863.0                 | 3,747.0                 | -116.0         | -3.0%            | 440.0                   |
|                            | Lower Division | 767.0                   | 638.0                   | 742.0                   | 539.0                   | -203.0         | -27.4%           | 104.0                   |
| Education                  | Upper Division | 1,681.0                 | 1,661.0                 | 1,601.0                 | 1,524.0                 | -77.0          | -4.8%            | -60.0                   |
| Education                  | Graduate       | 2,119.0                 | 1,916.0                 | 1,869.0                 | 1,906.0                 | 37.0           | 2.0%             | -47.0                   |
|                            | Total ED       | 4,567.0                 | 4,215.0                 | 4,212.0                 | 3,969.0                 | -243.0         | -5.8%            | -3.0                    |
|                            | Lower Division | 737.0                   | 453.0                   | 441.0                   | 347.0                   | -94.0          | -21.3%           | -12.0                   |
| Fasianasian                | Upper Division | 2,714.0                 | 1,759.5                 | 1,494.0                 | 1,260.5                 | -233.5         | -15.6%           | -265.5                  |
| Engineering                | Graduate       | 247.0                   | 246.0                   | 235.0                   | 511.0                   | 276.0          | 117.4%           | -11.0                   |
|                            | Total EG       | 3,698.0                 | 2,458.5                 | 2,170.0                 | 2,118.5                 | -51.5          | -2.4%            | -288.5                  |
| Graduate                   | Graduate       | 39.0                    | 10.0                    | 1.0                     | 1.0                     | 0.0            | 0.0%             | -9.0                    |
| Graduate                   | Total GR       | 39.0                    | 10.0                    | 1.0                     | 1.0                     | 0.0            | 0.0%             | -9.0                    |
|                            | Lower Division | 111.0                   | 313.0                   | 238.0                   | 141.0                   | -97.0          | -40.8%           | -75.0                   |
|                            | Upper Division | 566.0                   | 1,256.0                 | 988.0                   | 1,342.0                 | 354.0          | 35.8%            | -268.0                  |
| Health and Social Services | Graduate       | 523.0                   | 547.0                   | 754.0                   | 1,090.0                 | 336.0          | 44.6%            | 207.0                   |
|                            | Total HS       | 1,200.0                 | 2,116.0                 | 1,980.0                 | 2,573.0                 | 593.0          | 29.9%            | -136.0                  |
|                            | Lower Division | 0.0                     | 0.0                     | 0.0                     | 0.0                     | 0.0            | N/A              | 0.0                     |
|                            | Upper Division | 0.0                     | 0.0                     | 0.0                     | 0.0                     | 0.0            | N/A              | 0.0                     |
| Library Science            | Graduate       | 0.0                     | 0.0                     | 0.0                     | 0.0                     | 0.0            | N/A              | 0.0                     |
|                            | Total LS       | 0.0                     | 0.0                     | 0.0                     | 0.0                     | 0.0            | N/A              | 0.0                     |
|                            | Lower Division | 0.0                     | 0.0                     | 0.0                     | 0.0                     | 0.0            | N/A              |                         |
| Honors College             | Upper Division | 0.0                     | 0.0                     | 0.0                     | 0.0                     | 0.0            | N/A              |                         |
| Tionors conege             | Graduate       | 0.0                     | 0.0                     | 0.0                     | 0.0                     | 0.0            | N/A              |                         |
|                            | Total HN       | 0.0                     | 0.0                     | 0.0                     | 0.0                     | 0.0            | N/A              |                         |
|                            | Lower Division | 72.0                    | 152.0                   | 18.0                    | 20.0                    | 2.0            | 11.1%            | -134.0                  |
| UNIV                       | Upper Division | 0.0                     | 0.0                     | 0.0                     | 0.0                     | 0.0            | N/A              | 0.0                     |
| CIVIV                      | Graduate       | 0.0                     | 0.0                     | 0.0                     | 0.0                     | 0.0            | N/A              | 0.0                     |
|                            | Total UNIV     | 72.0                    | 152.0                   | 18.0                    | 20.0                    | 2.0            | 11.1%            | -134.0                  |
|                            | Lower Division | 5,737.0                 | 5,729.0                 | 6,385.0                 | 5,691.0                 | -694.0         | -10.9%           | 656.0                   |
|                            | Upper Division | 9,731.0                 | 9,639.5                 | 9,699.0                 | 9,845.5                 | 146.5          | 1.5%             | 59.5                    |
| Total Las Cruces Campus    | Graduate       | 4,592.0                 | 4,510.0                 | 4,720.0                 | 5,409.0                 | 689.0          | 14.6%            | 210.0                   |
|                            | Total          | 20,060.0                | 19,878.5                | 20,804.0                | 20,945.5                | 141.5          | 0.7%             | 925.5                   |