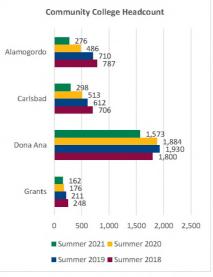

#### Summer 2018 through Summer 2021 New Mexico State University

| Day to Day        |                         |                         |                         | Enrollment              |                |                  |                         | SCH                     |                         |                         |                         |                |                  |                          |
|-------------------|-------------------------|-------------------------|-------------------------|-------------------------|----------------|------------------|-------------------------|-------------------------|-------------------------|-------------------------|-------------------------|----------------|------------------|--------------------------|
| Comparisons       | Summer 2018<br>06/06/18 | Summer 2019<br>06/05/19 | Summer 2020<br>06/09/20 | Summer 2021<br>06/09/21 | 1 yr<br>Change | 1 yr<br>% Change | CENSUS 2020<br>06/12/20 | Summer 2018<br>06/06/18 | Summer 2019<br>06/05/19 | Summer 2020<br>06/09/20 | Summer 2021<br>06/09/21 | 1 yr<br>Change | 1 yr<br>% Change | CENSUS 2020<br>6/12/2020 |
| NMSU System       | 6,589                   | 6,498                   | 6,420                   | 6,073                   | -347           | -5.4%            | 6,420                   | 36,924.0                | 36,122.5                | 36,082.0                | 33,419.5                | -2,662.5       | -7.4%            | 36,082.0                 |
| Alamogordo        | 787                     | 710                     | 486                     | 276                     | -210           | -43.2%           | 486                     | 3,390.0                 | 3,052.0                 | 2,001.0                 | 1,190.0                 | -811.0         | -40.5%           | 2,001.0                  |
| Carlsbad          | 706                     | 612                     | 513                     | 298                     | -215           | -41.9%           | 513                     | 3,228.0                 | 2,645.0                 | 2,399.0                 | 1,460.0                 | -939.0         | -39.1%           | 2,399.0                  |
| Dona Ana          | 1,800                   | 1,930                   | 1,884                   | 1,573                   | -311           | -16.5%           | 1,884                   | 9,124.0                 | 9,678.0                 | 10,120.0                | 8,993.0                 | -1,127.0       | -11.1%           | 10,120.0                 |
| Grants            | 248                     | 211                     | 176                     | 162                     | -14            | -8.0%            | 176                     | 1,122.0                 | 851.0                   | 733.0                   | 741.0                   | 8.0            | 1.1%             | 733.0                    |
| Las Cruces Campus | 3,836                   | 3,824                   | 4,007                   | 4,025                   | 18             | 0.4%             | 4,007                   | 20,060.0                | 19,896.5                | 20,829.0                | 21,035.5                | 206.5          | 1.0%             | 20,829.0                 |
| Undergraduate     | 2,816                   | 2,840                   | 2,928                   | 2,817                   | -111           | -3.8%            | 2,928                   | 15,468.0                | 15,386.5                | 16,109.0                | 15,626.5                | -482.5         | -3.0%            | 16,109.0                 |
| Graduate          | 1,020                   | 984                     | 1,079                   | 1,208                   | 129            | 12.0%            | 1,079                   | 4,592.0                 | 4,510.0                 | 4,720.0                 | 5,409.0                 | 689.0          | 14.6%            | 4,720.0                  |

#### **Census Campus Enrollment**

Summer 2018 through Summer 2021

STATE

BE BOLD. Shape the Future.
Institutional Analysis

New Mexico State University

|                           |                         | Headcount by            | Student Categor         | y and Level             |                | -                |                         |
|---------------------------|-------------------------|-------------------------|-------------------------|-------------------------|----------------|------------------|-------------------------|
|                           | Summer 2018<br>06/06/18 | Summer 2019<br>06/05/19 | Summer 2020<br>06/09/20 | Summer 2021<br>06/09/21 | 1 yr<br>Change | 1 yr<br>% Change | CENSUS 2020<br>06/12/20 |
| Alamogordo:               |                         |                         |                         |                         |                |                  |                         |
| First Time Freshmen       | 15                      | 21                      | 10                      | 16                      | 6              | 60.00%           | 10                      |
| Undergraduate Transfers   | 23                      | 21                      | 7                       | 11                      | 4              | 57.14%           | 7                       |
| Continuing Undergraduates | 151                     | 136                     | 118                     | 115                     | -3             | -2.54%           | 118                     |
| Freshmen                  | 44                      | 26                      | 31                      | 30                      | -1             | -3.23%           | 31                      |
| Sophomore                 | 49                      | 61                      | 43                      | 47                      | 4              | 9.30%            | 43                      |
| Junior                    | 29                      | 23                      | 28                      | 17                      | -11            | -39.29%          | 28                      |
| Senior                    | 18                      | 12                      | 6                       | 12                      | 6              | 100.00%          | 6                       |
| Non Degree                | 9                       | 12                      | 10                      | 9                       | -1             | -10.00%          | 10                      |
| Post Baccalaureate        | 2                       | 2                       | 0                       | 0                       | 0              | N/A              | 0                       |
| High School (Dual Credit) | 79                      | 69                      | 45                      | 39                      | -6             | -13.33%          | 45                      |
| Other Campuses            | 499                     | 447                     | 292                     | 75                      | -217           | -74.32%          | 292                     |
| Other**                   | 20                      | 16                      | 14                      | 20                      | 6              | 42.86%           | 14                      |
| Total                     | 787                     | 710                     | 486                     | 276                     | -210           | -43.21%          | 486                     |
| Carlsbad:                 |                         |                         |                         |                         |                |                  |                         |
| First Time Freshmen       | 10                      | 11                      | 6                       | 17                      | 11             | 183.33%          | 6                       |
| Undergraduate Transfers   | 15                      | 7                       | 4                       | 11                      | 7              | 175.00%          | 4                       |
| Continuing Undergraduates | 197                     | 136                     | 151                     | 129                     | -22            | -14.57%          | 151                     |
| Freshmen                  | 39                      | 24                      | 27                      | 31                      | 4              | 14.81%           | 27                      |
| Sophomore                 | 71                      | 46                      | 51                      | 53                      | 2              | 3.92%            | 51                      |
| Junior                    | 50                      | 39                      | 42                      | 23                      | -19            | -45.24%          | 42                      |
| Senior                    | 29                      | 23                      | 28                      | 16                      | -12            | -42.86%          | 28                      |
| Non Degree                | 8                       | 3                       | 3                       | 6                       | 3              | 100.00%          | 3                       |
| Post Baccalaureate        | 0                       | 1                       | 0                       | 0                       | 0              | N/A              | 0                       |
| High School (Dual Credit) | 21                      | 25                      | 42                      | 18                      | -24            | -57.14%          | 42                      |
| Other Campuses            | 440                     | 408                     | 297                     | 103                     | -194           | -65.32%          | 297                     |
| Other**                   | 23                      | 25                      | 13                      | 20                      | 7              | 53.85%           | 13                      |
| Total                     | 706                     | 612                     | 513                     | 298                     | -215           | -41.91%          | 513                     |

#### **Census Campus Enrollment**

Summer 2018 through Summer 2021

**New Mexico State University** 

|                           |                         | Headcount by            | Student Categor         | y and Level             |                |                  | Section 1               |
|---------------------------|-------------------------|-------------------------|-------------------------|-------------------------|----------------|------------------|-------------------------|
|                           | Summer 2018<br>06/06/18 | Summer 2019<br>06/05/19 | Summer 2020<br>06/09/20 | Summer 2021<br>06/09/21 | 1 yr<br>Change | 1 yr<br>% Change | CENSUS 2020<br>06/12/20 |
| Dona Ana:                 |                         |                         |                         |                         |                |                  |                         |
| First Time Freshmen       | 36                      | 30                      | 51                      | 54                      | 3              | 5.88%            | 51                      |
| Undergraduate Transfers   | 54                      | 54                      | 53                      | 37                      | -16            | -30.19%          | 53                      |
| Continuing Undergraduates | 1,017                   | 1,026                   | 1,014                   | 1,115                   | 101            | 9.96%            | 1,014                   |
| Freshmen                  | 226                     | 199                     | 232                     | 209                     | -23            | -9.91%           | 232                     |
| Sophomore                 | 358                     | 374                     | 409                     | 396                     | -13            | -3.18%           | 409                     |
| Junior                    | 239                     | 251                     | 215                     | 257                     | 42             | 19.53%           | 215                     |
| Senior                    | 176                     | 183                     | 151                     | 228                     | 77             | 50.99%           | 151                     |
| Non Degree                | 8                       | 12                      | 7                       | 25                      | 18             | 257.14%          | 7                       |
| Post Baccalaureate        | 10                      | 7                       | 0                       | 0                       | 0              | N/A              | 0                       |
| High School (Dual Credit) | 22                      | 85                      | 63                      | 85                      | 22             | 34.92%           | 63                      |
| Other Campuses            | 570                     | 617                     | 574                     | 150                     | -424           | -73.87%          | 574                     |
| Other**                   | 101                     | 118                     | 129                     | 132                     | 3              | 2.33%            | 129                     |
| Total                     | 1,800                   | 1,930                   | 1,884                   | 1,573                   | -311           | -16.51%          | 1,884                   |
| Grants:                   |                         |                         |                         |                         |                |                  |                         |
| First Time Freshmen       | 9                       | 10                      | 4                       | 14                      | 10             | 250.00%          | 4                       |
| Undergraduate Transfers   | 6                       | 4                       | 2                       | 2                       | 0              | 0.00%            | 2                       |
| Continuing Undergraduates | 69                      | 59                      | 48                      | 61                      | 13             | 27.08%           | 48                      |
| Freshmen                  | 20                      | 10                      | 15                      | 16                      | 1              | 6.67%            | 15                      |
| Sophomore                 | 25                      | 29                      | 22                      | 21                      | -1             | -4.55%           | 22                      |
| Junior                    | 18                      | 12                      | 6                       | 15                      | 9              | 150.00%          | 6                       |
| Senior                    | 3                       | 2                       | 2                       | 5                       | 3              | 150.00%          | 2                       |
| Non Degree                | 3                       | 6                       | 3                       | 4                       | 1              | 33.33%           | 3                       |
| Post Baccalaureate        | 0                       | 0                       | 0                       | 0                       | 0              | N/A              | 0                       |
| High School (Dual Credit) | 41                      | 23                      | 15                      | 40                      | 25             | 166.67%          | 15                      |
| Other Campuses            | 106                     | 105                     | 99                      | 36                      | -63            | -63.64%          | 99                      |
| Other**                   | 17                      | 10                      | 8                       | 9                       | 1              | 12.50%           | 8                       |
| Total                     | 248                     | 211                     | 176                     | 162                     | -14            | -7.95%           | 176                     |