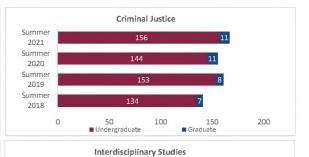

#### College of Arts and Sciences - Totals

#### Census HED Student Credit Hours (SCH) by Department Summer 2018 through Summer 2021

|                         |                | Student Credit Ho       | urs (Based on Co        | urse Prefix)            |                         |                |                  |                         |
|-------------------------|----------------|-------------------------|-------------------------|-------------------------|-------------------------|----------------|------------------|-------------------------|
| Department              | SCH Level      | Summer 2018<br>06/06/18 | Summer 2019<br>01/00/00 | Summer 2020<br>06/09/20 | Summer 2021<br>06/09/21 | 1 yr<br>Change | 1 yr<br>% Change | CENSUS 2020<br>06/12/20 |
|                         | Lower Division | 54.0                    | 159.0                   | 300.0                   | 258.0                   | -42.0          | -14.0%           | 300.0                   |
| Fine Arts               | Upper Division | 66.0                    | 107.0                   | 160.0                   | 107.0                   | -53.0          | -33.1%           | 160.0                   |
| Fille Aits              | Graduate       | 15.0                    | 15.0                    | 15.0                    | 16.0                    | 1.0            | 6.7%             | 15.0                    |
|                         | Total          | 135.0                   | 281.0                   | 475.0                   | 381.0                   | -94.0          | -19.8%           | 475.0                   |
|                         | Lower Division | 608.0                   | 853.0                   | 969.0                   | 869.0                   | -100.0         | -10.3%           | 969.0                   |
| Humanities              | Upper Division | 345.0                   | 447.0                   | 432.0                   | 468.0                   | 36.0           | 8.3%             | 432.0                   |
| Humanities              | Graduate       | 274.0                   | 314.0                   | 294.0                   | 288.0                   | -6.0           | -2.0%            | 294.0                   |
|                         | Total          | 1,227.0                 | 1,614.0                 | 1,695.0                 | 1,625.0                 | -70.0          | -4.1%            | 1,695.0                 |
|                         | Lower Division | 1,948.0                 | 1,694.0                 | 2,445.0                 | 2,346.0                 | -99.0          | -4.0%            | 2,445.0                 |
| Calana                  | Upper Division | 592.0                   | 594.0                   | 592.0                   | 513.0                   | -79.0          | -13.3%           | 592.0                   |
| Sciences                | Graduate       | 55.0                    | 44.0                    | 90.0                    | 39.0                    | -51.0          | -56.7%           | 90.0                    |
| 2 - V                   | Total          | 2,595.0                 | 2,332.0                 | 3,127.0                 | 2,898.0                 | -229.0         | -7.3%            | 3,127.0                 |
|                         | Lower Division | 762.0                   | 867.0                   | 615.0                   | 399.0                   | -216.0         | -35.1%           | 615.0                   |
| Social Sciences         | Upper Division | 1,432.0                 | 1,893.0                 | 2,101.0                 | 2,227.0                 | 126.0          | 6.0%             | 2,101.0                 |
| Social Sciences         | Graduate       | 198.0                   | 174.0                   | 154.0                   | 242.0                   | 88.0           | 57.1%            | 154.0                   |
|                         | Total          | 2,392.0                 | 2,934.0                 | 2,870.0                 | 2,868.0                 | -2.0           | -0.1%            | 2,870.0                 |
|                         | Lower Division | 0.0                     | 0.0                     | 0.0                     | 0.0                     | 0.0            | N/A              | 0.0                     |
| Other                   | Upper Division | 18.0                    | 15.0                    | 6.0                     | 0.0                     | -6.0           | -100.0%          | 6.0                     |
| Other                   | Graduate       | 0.0                     | 0.0                     | 0.0                     | 0.0                     | 0.0            | N/A              | 0.0                     |
|                         | Total          | 18.0                    | 15.0                    | 6.0                     | 0.0                     | -6.0           | -100.0%          | 6.0                     |
|                         | Lower Division | 3,372.0                 | 3,573.0                 | 4,329.0                 | 3,872.0                 | -457.0         | -10.6%           | 4,329.0                 |
| Total Arts and Sciences | Upper Division | 2,453.0                 | 3,056.0                 | 3,291.0                 | 3,315.0                 | 24.0           | 0.7%             | 3,291.0                 |
| Total Arts and Sciences | Graduate       | 542.0                   | 547.0                   | 553.0                   | 585.0                   | 32.0           | 5.8%             | 553.0                   |
|                         | Total          | 6,367.0                 | 7,176.0                 | 8,173.0                 | 7,772.0                 | -401.0         | -4.9%            | 8,173.0                 |