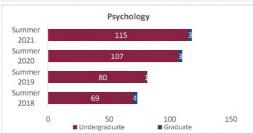

#### College of Arts and Sciences - Totals

#### Census HED Student Credit Hours (SCH) by Department Summer 2018 through Summer 2021

|                         |                | Student Credit Ho       | urs (Based on Co        | urse Prefix)            |                         |                |                  |                         |
|-------------------------|----------------|-------------------------|-------------------------|-------------------------|-------------------------|----------------|------------------|-------------------------|
| Department              | SCH Level      | Summer 2018<br>06/06/18 | Summer 2019<br>01/00/00 | Summer 2020<br>06/09/20 | Summer 2021<br>06/09/21 | 1 yr<br>Change | 1 yr<br>% Change | CENSUS 2020<br>06/12/20 |
|                         | Lower Division | 54.0                    | 159.0                   | 300.0                   | 258.0                   | -42.0          | -14.0%           | 300.0                   |
| Fine Arts               | Upper Division | 66.0                    | 107.0                   | 160.0                   | 107.0                   | -53.0          | -33.1%           | 160.0                   |
| Fille Aits              | Graduate       | 15.0                    | 15.0                    | 15.0                    | 16.0                    | 1.0            | 6.7%             | 15.0                    |
|                         | Total          | 135.0                   | 281.0                   | 475.0                   | 381.0                   | -94.0          | -19.8%           | 475.0                   |
|                         | Lower Division | 608.0                   | 853.0                   | 969.0                   | 869.0                   | -100.0         | -10.3%           | 969.0                   |
| Humanities              | Upper Division | 345.0                   | 447.0                   | 432.0                   | 468.0                   | 36.0           | 8.3%             | 432.0                   |
| Humanities              | Graduate       | 274.0                   | 314.0                   | 294.0                   | 288.0                   | -6.0           | -2.0%            | 294.0                   |
|                         | Total          | 1,227.0                 | 1,614.0                 | 1,695.0                 | 1,625.0                 | -70.0          | -4.1%            | 1,695.0                 |
|                         | Lower Division | 1,948.0                 | 1,694.0                 | 2,445.0                 | 2,346.0                 | -99.0          | -4.0%            | 2,445.0                 |
| Calana                  | Upper Division | 592.0                   | 594.0                   | 592.0                   | 513.0                   | -79.0          | -13.3%           | 592.0                   |
| Sciences                | Graduate       | 55.0                    | 44.0                    | 90.0                    | 39.0                    | -51.0          | -56.7%           | 90.0                    |
| 2 - V                   | Total          | 2,595.0                 | 2,332.0                 | 3,127.0                 | 2,898.0                 | -229.0         | -7.3%            | 3,127.0                 |
|                         | Lower Division | 762.0                   | 867.0                   | 615.0                   | 399.0                   | -216.0         | -35.1%           | 615.0                   |
| Social Sciences         | Upper Division | 1,432.0                 | 1,893.0                 | 2,101.0                 | 2,227.0                 | 126.0          | 6.0%             | 2,101.0                 |
| Social Sciences         | Graduate       | 198.0                   | 174.0                   | 154.0                   | 242.0                   | 88.0           | 57.1%            | 154.0                   |
|                         | Total          | 2,392.0                 | 2,934.0                 | 2,870.0                 | 2,868.0                 | -2.0           | -0.1%            | 2,870.0                 |
|                         | Lower Division | 0.0                     | 0.0                     | 0.0                     | 0.0                     | 0.0            | N/A              | 0.0                     |
| Other                   | Upper Division | 18.0                    | 15.0                    | 6.0                     | 0.0                     | -6.0           | -100.0%          | 6.0                     |
| Other                   | Graduate       | 0.0                     | 0.0                     | 0.0                     | 0.0                     | 0.0            | N/A              | 0.0                     |
|                         | Total          | 18.0                    | 15.0                    | 6.0                     | 0.0                     | -6.0           | -100.0%          | 6.0                     |
|                         | Lower Division | 3,372.0                 | 3,573.0                 | 4,329.0                 | 3,872.0                 | -457.0         | -10.6%           | 4,329.0                 |
| Total Arts and Sciences | Upper Division | 2,453.0                 | 3,056.0                 | 3,291.0                 | 3,315.0                 | 24.0           | 0.7%             | 3,291.0                 |
| Total Arts and Sciences | Graduate       | 542.0                   | 547.0                   | 553.0                   | 585.0                   | 32.0           | 5.8%             | 553.0                   |
|                         | Total          | 6,367.0                 | 7,176.0                 | 8,173.0                 | 7,772.0                 | -401.0         | -4.9%            | 8,173.0                 |