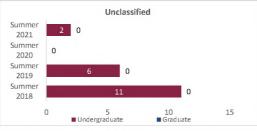

### Census Student Credit Hours (SCH) Summer 2018 through Summer 2021 New Mexico State University - Las Cruces Campus

|                            |                | Student Credit Ho       | urs (Based on Co        | urse Prefix)            |                         |                |                  |                         |
|----------------------------|----------------|-------------------------|-------------------------|-------------------------|-------------------------|----------------|------------------|-------------------------|
| College                    | SCH Level      | Summer 2018<br>06/06/18 | Summer 2019<br>06/05/19 | Summer 2020<br>06/09/20 | Summer 2021<br>06/09/21 | 1 yr<br>Change | 1 yr<br>% Change | CENSUS 2020<br>06/12/20 |
|                            | Lower Division | 99.0                    | 24.0                    | 32.0                    | 196.0                   | 164.0          | 512.5%           | 8.0                     |
| Agricultural, Consumer and | Upper Division | 85.0                    | 122.0                   | 204.0                   | 382.0                   | 178.0          | 87.3%            | 82.0                    |
| Environmental Sciences     | Graduate       | 165.0                   | 182.0                   | 151.0                   | 167.0                   | 16.0           | 10.6%            | -31.0                   |
|                            | Total ACES     | 349.0                   | 328.0                   | 387.0                   | 745.0                   | 358.0          | 92.5%            | 59.0                    |
|                            | Lower Division | 3,372.0                 | 3,573.0                 | 4,329.0                 | 3,872.0                 | -457.0         | -10.6%           | 756.0                   |
| Arts and Sciences          | Upper Division | 2,453.0                 | 3,056.0                 | 3,291.0                 | 3,315.0                 | 24.0           | 0.7%             | 235.0                   |
| Arts and Sciences          | Graduate       | 542.0                   | 547.0                   | 553.0                   | 585.0                   | 32.0           | 5.8%             | 6.0                     |
|                            | Total AS       | 6,367.0                 | 7,176.0                 | 8,173.0                 | 7,772.0                 | -401.0         | -4.9%            | 997.0                   |
|                            | Lower Division | 579.0                   | 576.0                   | 585.0                   | 576.0                   | -9.0           | -1.5%            | 9.0                     |
| Business                   | Upper Division | 2,232.0                 | 1,785.0                 | 2,121.0                 | 2,022.0                 | -99.0          | -4.7%            | 336.0                   |
| business                   | Graduate       | 957.0                   | 1,062.0                 | 1,157.0                 | 1,149.0                 | -8.0           | -0.7%            | 95.0                    |
|                            | Total BA       | 3,768.0                 | 3,423.0                 | 3,863.0                 | 3,747.0                 | -116.0         | -3.0%            | 440.0                   |
|                            | Lower Division | 767.0                   | 638.0                   | 742.0                   | 539.0                   | -203.0         | -27.4%           | 104.0                   |
| Education                  | Upper Division | 1,681.0                 | 1,661.0                 | 1,601.0                 | 1,524.0                 | -77.0          | -4.8%            | -60.0                   |
| Education                  | Graduate       | 2,119.0                 | 1,916.0                 | 1,869.0                 | 1,906.0                 | 37.0           | 2.0%             | -47.0                   |
|                            | Total ED       | 4,567.0                 | 4,215.0                 | 4,212.0                 | 3,969.0                 | -243.0         | -5.8%            | -3.0                    |
|                            | Lower Division | 737.0                   | 453.0                   | 441.0                   | 347.0                   | -94.0          | -21.3%           | -12.0                   |
| Fasianasian                | Upper Division | 2,714.0                 | 1,759.5                 | 1,494.0                 | 1,260.5                 | -233.5         | -15.6%           | -265.5                  |
| Engineering                | Graduate       | 247.0                   | 246.0                   | 235.0                   | 511.0                   | 276.0          | 117.4%           | -11.0                   |
|                            | Total EG       | 3,698.0                 | 2,458.5                 | 2,170.0                 | 2,118.5                 | -51.5          | -2.4%            | -288.5                  |
| Graduate                   | Graduate       | 39.0                    | 10.0                    | 1.0                     | 1.0                     | 0.0            | 0.0%             | -9.0                    |
| Graduate                   | Total GR       | 39.0                    | 10.0                    | 1.0                     | 1.0                     | 0.0            | 0.0%             | -9.0                    |
|                            | Lower Division | 111.0                   | 313.0                   | 238.0                   | 141.0                   | -97.0          | -40.8%           | -75.0                   |
|                            | Upper Division | 566.0                   | 1,256.0                 | 988.0                   | 1,342.0                 | 354.0          | 35.8%            | -268.0                  |
| Health and Social Services | Graduate       | 523.0                   | 547.0                   | 754.0                   | 1,090.0                 | 336.0          | 44.6%            | 207.0                   |
|                            | Total HS       | 1,200.0                 | 2,116.0                 | 1,980.0                 | 2,573.0                 | 593.0          | 29.9%            | -136.0                  |
|                            | Lower Division | 0.0                     | 0.0                     | 0.0                     | 0.0                     | 0.0            | N/A              | 0.0                     |
|                            | Upper Division | 0.0                     | 0.0                     | 0.0                     | 0.0                     | 0.0            | N/A              | 0.0                     |
| Library Science            | Graduate       | 0.0                     | 0.0                     | 0.0                     | 0.0                     | 0.0            | N/A              | 0.0                     |
|                            | Total LS       | 0.0                     | 0.0                     | 0.0                     | 0.0                     | 0.0            | N/A              | 0.0                     |
|                            | Lower Division | 0.0                     | 0.0                     | 0.0                     | 0.0                     | 0.0            | N/A              |                         |
| Honors College             | Upper Division | 0.0                     | 0.0                     | 0.0                     | 0.0                     | 0.0            | N/A              |                         |
| Tionors conege             | Graduate       | 0.0                     | 0.0                     | 0.0                     | 0.0                     | 0.0            | N/A              |                         |
|                            | Total HN       | 0.0                     | 0.0                     | 0.0                     | 0.0                     | 0.0            | N/A              |                         |
|                            | Lower Division | 72.0                    | 152.0                   | 18.0                    | 20.0                    | 2.0            | 11.1%            | -134.0                  |
| UNIV                       | Upper Division | 0.0                     | 0.0                     | 0.0                     | 0.0                     | 0.0            | N/A              | 0.0                     |
| CIVIV                      | Graduate       | 0.0                     | 0.0                     | 0.0                     | 0.0                     | 0.0            | N/A              | 0.0                     |
|                            | Total UNIV     | 72.0                    | 152.0                   | 18.0                    | 20.0                    | 2.0            | 11.1%            | -134.0                  |
|                            | Lower Division | 5,737.0                 | 5,729.0                 | 6,385.0                 | 5,691.0                 | -694.0         | -10.9%           | 656.0                   |
|                            | Upper Division | 9,731.0                 | 9,639.5                 | 9,699.0                 | 9,845.5                 | 146.5          | 1.5%             | 59.5                    |
| Total Las Cruces Campus    | Graduate       | 4,592.0                 | 4,510.0                 | 4,720.0                 | 5,409.0                 | 689.0          | 14.6%            | 210.0                   |
|                            | Total          | 20,060.0                | 19,878.5                | 20,804.0                | 20,945.5                | 141.5          | 0.7%             | 925.5                   |