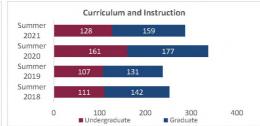

### Census Student Credit Hours (SCH) Summer 2018 through Summer 2021 New Mexico State University - Las Cruces Campus

|                            |                | Student Credit Ho       | urs (Based on Co        | urse Prefix)            |                         |                |                  |                         |
|----------------------------|----------------|-------------------------|-------------------------|-------------------------|-------------------------|----------------|------------------|-------------------------|
| College                    | SCH Level      | Summer 2018<br>06/06/18 | Summer 2019<br>06/05/19 | Summer 2020<br>06/09/20 | Summer 2021<br>06/09/21 | 1 yr<br>Change | 1 yr<br>% Change | CENSUS 2020<br>06/12/20 |
|                            | Lower Division | 99.0                    | 24.0                    | 32.0                    | 196.0                   | 164.0          | 512.5%           | 8.0                     |
| Agricultural, Consumer and | Upper Division | 85.0                    | 122.0                   | 204.0                   | 382.0                   | 178.0          | 87.3%            | 82.0                    |
| Environmental Sciences     | Graduate       | 165.0                   | 182.0                   | 151.0                   | 167.0                   | 16.0           | 10.6%            | -31.0                   |
|                            | Total ACES     | 349.0                   | 328.0                   | 387.0                   | 745.0                   | 358.0          | 92.5%            | 59.0                    |
|                            | Lower Division | 3,372.0                 | 3,573.0                 | 4,329.0                 | 3,872.0                 | -457.0         | -10.6%           | 756.0                   |
| Arts and Sciences          | Upper Division | 2,453.0                 | 3,056.0                 | 3,291.0                 | 3,315.0                 | 24.0           | 0.7%             | 235.0                   |
| Arts and Sciences          | Graduate       | 542.0                   | 547.0                   | 553.0                   | 585.0                   | 32.0           | 5.8%             | 6.0                     |
|                            | Total AS       | 6,367.0                 | 7,176.0                 | 8,173.0                 | 7,772.0                 | -401.0         | -4.9%            | 997.0                   |
|                            | Lower Division | 579.0                   | 576.0                   | 585.0                   | 576.0                   | -9.0           | -1.5%            | 9.0                     |
| Business                   | Upper Division | 2,232.0                 | 1,785.0                 | 2,121.0                 | 2,022.0                 | -99.0          | -4.7%            | 336.0                   |
| business                   | Graduate       | 957.0                   | 1,062.0                 | 1,157.0                 | 1,149.0                 | -8.0           | -0.7%            | 95.0                    |
|                            | Total BA       | 3,768.0                 | 3,423.0                 | 3,863.0                 | 3,747.0                 | -116.0         | -3.0%            | 440.0                   |
|                            | Lower Division | 767.0                   | 638.0                   | 742.0                   | 539.0                   | -203.0         | -27.4%           | 104.0                   |
| Education                  | Upper Division | 1,681.0                 | 1,661.0                 | 1,601.0                 | 1,524.0                 | -77.0          | -4.8%            | -60.0                   |
| Education                  | Graduate       | 2,119.0                 | 1,916.0                 | 1,869.0                 | 1,906.0                 | 37.0           | 2.0%             | -47.0                   |
|                            | Total ED       | 4,567.0                 | 4,215.0                 | 4,212.0                 | 3,969.0                 | -243.0         | -5.8%            | -3.0                    |
|                            | Lower Division | 737.0                   | 453.0                   | 441.0                   | 347.0                   | -94.0          | -21.3%           | -12.0                   |
| Fasianasian                | Upper Division | 2,714.0                 | 1,759.5                 | 1,494.0                 | 1,260.5                 | -233.5         | -15.6%           | -265.5                  |
| Engineering                | Graduate       | 247.0                   | 246.0                   | 235.0                   | 511.0                   | 276.0          | 117.4%           | -11.0                   |
|                            | Total EG       | 3,698.0                 | 2,458.5                 | 2,170.0                 | 2,118.5                 | -51.5          | -2.4%            | -288.5                  |
| Graduate                   | Graduate       | 39.0                    | 10.0                    | 1.0                     | 1.0                     | 0.0            | 0.0%             | -9.0                    |
| Graduate                   | Total GR       | 39.0                    | 10.0                    | 1.0                     | 1.0                     | 0.0            | 0.0%             | -9.0                    |
|                            | Lower Division | 111.0                   | 313.0                   | 238.0                   | 141.0                   | -97.0          | -40.8%           | -75.0                   |
|                            | Upper Division | 566.0                   | 1,256.0                 | 988.0                   | 1,342.0                 | 354.0          | 35.8%            | -268.0                  |
| Health and Social Services | Graduate       | 523.0                   | 547.0                   | 754.0                   | 1,090.0                 | 336.0          | 44.6%            | 207.0                   |
|                            | Total HS       | 1,200.0                 | 2,116.0                 | 1,980.0                 | 2,573.0                 | 593.0          | 29.9%            | -136.0                  |
|                            | Lower Division | 0.0                     | 0.0                     | 0.0                     | 0.0                     | 0.0            | N/A              | 0.0                     |
|                            | Upper Division | 0.0                     | 0.0                     | 0.0                     | 0.0                     | 0.0            | N/A              | 0.0                     |
| Library Science            | Graduate       | 0.0                     | 0.0                     | 0.0                     | 0.0                     | 0.0            | N/A              | 0.0                     |
|                            | Total LS       | 0.0                     | 0.0                     | 0.0                     | 0.0                     | 0.0            | N/A              | 0.0                     |
|                            | Lower Division | 0.0                     | 0.0                     | 0.0                     | 0.0                     | 0.0            | N/A              |                         |
| Honors College             | Upper Division | 0.0                     | 0.0                     | 0.0                     | 0.0                     | 0.0            | N/A              |                         |
| Tionors conege             | Graduate       | 0.0                     | 0.0                     | 0.0                     | 0.0                     | 0.0            | N/A              |                         |
|                            | Total HN       | 0.0                     | 0.0                     | 0.0                     | 0.0                     | 0.0            | N/A              |                         |
|                            | Lower Division | 72.0                    | 152.0                   | 18.0                    | 20.0                    | 2.0            | 11.1%            | -134.0                  |
| UNIV                       | Upper Division | 0.0                     | 0.0                     | 0.0                     | 0.0                     | 0.0            | N/A              | 0.0                     |
| CIVIV                      | Graduate       | 0.0                     | 0.0                     | 0.0                     | 0.0                     | 0.0            | N/A              | 0.0                     |
|                            | Total UNIV     | 72.0                    | 152.0                   | 18.0                    | 20.0                    | 2.0            | 11.1%            | -134.0                  |
|                            | Lower Division | 5,737.0                 | 5,729.0                 | 6,385.0                 | 5,691.0                 | -694.0         | -10.9%           | 656.0                   |
|                            | Upper Division | 9,731.0                 | 9,639.5                 | 9,699.0                 | 9,845.5                 | 146.5          | 1.5%             | 59.5                    |
| Total Las Cruces Campus    | Graduate       | 4,592.0                 | 4,510.0                 | 4,720.0                 | 5,409.0                 | 689.0          | 14.6%            | 210.0                   |
|                            | Total          | 20,060.0                | 19,878.5                | 20,804.0                | 20,945.5                | 141.5          | 0.7%             | 925.5                   |