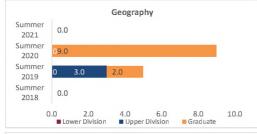

#### College of Arts and Sciences - Totals

#### Census HED Student Credit Hours (SCH) by Department Summer 2018 through Summer 2021

|                         |                | Student Credit Ho       | urs (Based on Co        | urse Prefix)            |                         |                |                  |                         |
|-------------------------|----------------|-------------------------|-------------------------|-------------------------|-------------------------|----------------|------------------|-------------------------|
| Department              | SCH Level      | Summer 2018<br>06/06/18 | Summer 2019<br>01/00/00 | Summer 2020<br>06/09/20 | Summer 2021<br>06/09/21 | 1 yr<br>Change | 1 yr<br>% Change | CENSUS 2020<br>06/12/20 |
|                         | Lower Division | 54.0                    | 159.0                   | 300.0                   | 258.0                   | -42.0          | -14.0%           | 300.0                   |
| Fine Arts               | Upper Division | 66.0                    | 107.0                   | 160.0                   | 107.0                   | -53.0          | -33.1%           | 160.0                   |
| Fille Aits              | Graduate       | 15.0                    | 15.0                    | 15.0                    | 16.0                    | 1.0            | 6.7%             | 15.0                    |
|                         | Total          | 135.0                   | 281.0                   | 475.0                   | 381.0                   | -94.0          | -19.8%           | 475.0                   |
|                         | Lower Division | 608.0                   | 853.0                   | 969.0                   | 869.0                   | -100.0         | -10.3%           | 969.0                   |
| Humanities              | Upper Division | 345.0                   | 447.0                   | 432.0                   | 468.0                   | 36.0           | 8.3%             | 432.0                   |
| Humanities              | Graduate       | 274.0                   | 314.0                   | 294.0                   | 288.0                   | -6.0           | -2.0%            | 294.0                   |
|                         | Total          | 1,227.0                 | 1,614.0                 | 1,695.0                 | 1,625.0                 | -70.0          | -4.1%            | 1,695.0                 |
|                         | Lower Division | 1,948.0                 | 1,694.0                 | 2,445.0                 | 2,346.0                 | -99.0          | -4.0%            | 2,445.0                 |
| Calana                  | Upper Division | 592.0                   | 594.0                   | 592.0                   | 513.0                   | -79.0          | -13.3%           | 592.0                   |
| Sciences                | Graduate       | 55.0                    | 44.0                    | 90.0                    | 39.0                    | -51.0          | -56.7%           | 90.0                    |
| 2 - V                   | Total          | 2,595.0                 | 2,332.0                 | 3,127.0                 | 2,898.0                 | -229.0         | -7.3%            | 3,127.0                 |
|                         | Lower Division | 762.0                   | 867.0                   | 615.0                   | 399.0                   | -216.0         | -35.1%           | 615.0                   |
| Social Sciences         | Upper Division | 1,432.0                 | 1,893.0                 | 2,101.0                 | 2,227.0                 | 126.0          | 6.0%             | 2,101.0                 |
| Social Sciences         | Graduate       | 198.0                   | 174.0                   | 154.0                   | 242.0                   | 88.0           | 57.1%            | 154.0                   |
|                         | Total          | 2,392.0                 | 2,934.0                 | 2,870.0                 | 2,868.0                 | -2.0           | -0.1%            | 2,870.0                 |
|                         | Lower Division | 0.0                     | 0.0                     | 0.0                     | 0.0                     | 0.0            | N/A              | 0.0                     |
| Other                   | Upper Division | 18.0                    | 15.0                    | 6.0                     | 0.0                     | -6.0           | -100.0%          | 6.0                     |
| Other                   | Graduate       | 0.0                     | 0.0                     | 0.0                     | 0.0                     | 0.0            | N/A              | 0.0                     |
|                         | Total          | 18.0                    | 15.0                    | 6.0                     | 0.0                     | -6.0           | -100.0%          | 6.0                     |
|                         | Lower Division | 3,372.0                 | 3,573.0                 | 4,329.0                 | 3,872.0                 | -457.0         | -10.6%           | 4,329.0                 |
| Total Arts and Sciences | Upper Division | 2,453.0                 | 3,056.0                 | 3,291.0                 | 3,315.0                 | 24.0           | 0.7%             | 3,291.0                 |
| Total Arts and Sciences | Graduate       | 542.0                   | 547.0                   | 553.0                   | 585.0                   | 32.0           | 5.8%             | 553.0                   |
|                         | Total          | 6,367.0                 | 7,176.0                 | 8,173.0                 | 7,772.0                 | -401.0         | -4.9%            | 8,173.0                 |