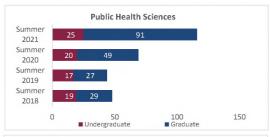

### Census Student Credit Hours (SCH) Summer 2018 through Summer 2021 New Mexico State University - Las Cruces Campus

|                            |                | Student Credit Ho       | urs (Based on Co        | urse Prefix)            |                         |                |                  |                         |
|----------------------------|----------------|-------------------------|-------------------------|-------------------------|-------------------------|----------------|------------------|-------------------------|
| College                    | SCH Level      | Summer 2018<br>06/06/18 | Summer 2019<br>06/05/19 | Summer 2020<br>06/09/20 | Summer 2021<br>06/09/21 | 1 yr<br>Change | 1 yr<br>% Change | CENSUS 2020<br>06/12/20 |
|                            | Lower Division | 99.0                    | 24.0                    | 32.0                    | 196.0                   | 164.0          | 512.5%           | 8.0                     |
| Agricultural, Consumer and | Upper Division | 85.0                    | 122.0                   | 204.0                   | 382.0                   | 178.0          | 87.3%            | 82.0                    |
| Environmental Sciences     | Graduate       | 165.0                   | 182.0                   | 151.0                   | 167.0                   | 16.0           | 10.6%            | -31.0                   |
|                            | Total ACES     | 349.0                   | 328.0                   | 387.0                   | 745.0                   | 358.0          | 92.5%            | 59.0                    |
|                            | Lower Division | 3,372.0                 | 3,573.0                 | 4,329.0                 | 3,872.0                 | -457.0         | -10.6%           | 756.0                   |
| Arts and Sciences          | Upper Division | 2,453.0                 | 3,056.0                 | 3,291.0                 | 3,315.0                 | 24.0           | 0.7%             | 235.0                   |
| Arts and Sciences          | Graduate       | 542.0                   | 547.0                   | 553.0                   | 585.0                   | 32.0           | 5.8%             | 6.0                     |
|                            | Total AS       | 6,367.0                 | 7,176.0                 | 8,173.0                 | 7,772.0                 | -401.0         | -4.9%            | 997.0                   |
|                            | Lower Division | 579.0                   | 576.0                   | 585.0                   | 576.0                   | -9.0           | -1.5%            | 9.0                     |
| Business                   | Upper Division | 2,232.0                 | 1,785.0                 | 2,121.0                 | 2,022.0                 | -99.0          | -4.7%            | 336.0                   |
| business                   | Graduate       | 957.0                   | 1,062.0                 | 1,157.0                 | 1,149.0                 | -8.0           | -0.7%            | 95.0                    |
|                            | Total BA       | 3,768.0                 | 3,423.0                 | 3,863.0                 | 3,747.0                 | -116.0         | -3.0%            | 440.0                   |
|                            | Lower Division | 767.0                   | 638.0                   | 742.0                   | 539.0                   | -203.0         | -27.4%           | 104.0                   |
| Education                  | Upper Division | 1,681.0                 | 1,661.0                 | 1,601.0                 | 1,524.0                 | -77.0          | -4.8%            | -60.0                   |
| Education                  | Graduate       | 2,119.0                 | 1,916.0                 | 1,869.0                 | 1,906.0                 | 37.0           | 2.0%             | -47.0                   |
|                            | Total ED       | 4,567.0                 | 4,215.0                 | 4,212.0                 | 3,969.0                 | -243.0         | -5.8%            | -3.0                    |
|                            | Lower Division | 737.0                   | 453.0                   | 441.0                   | 347.0                   | -94.0          | -21.3%           | -12.0                   |
| Fasianasian                | Upper Division | 2,714.0                 | 1,759.5                 | 1,494.0                 | 1,260.5                 | -233.5         | -15.6%           | -265.5                  |
| Engineering                | Graduate       | 247.0                   | 246.0                   | 235.0                   | 511.0                   | 276.0          | 117.4%           | -11.0                   |
|                            | Total EG       | 3,698.0                 | 2,458.5                 | 2,170.0                 | 2,118.5                 | -51.5          | -2.4%            | -288.5                  |
| Graduate                   | Graduate       | 39.0                    | 10.0                    | 1.0                     | 1.0                     | 0.0            | 0.0%             | -9.0                    |
| Graduate                   | Total GR       | 39.0                    | 10.0                    | 1.0                     | 1.0                     | 0.0            | 0.0%             | -9.0                    |
|                            | Lower Division | 111.0                   | 313.0                   | 238.0                   | 141.0                   | -97.0          | -40.8%           | -75.0                   |
|                            | Upper Division | 566.0                   | 1,256.0                 | 988.0                   | 1,342.0                 | 354.0          | 35.8%            | -268.0                  |
| Health and Social Services | Graduate       | 523.0                   | 547.0                   | 754.0                   | 1,090.0                 | 336.0          | 44.6%            | 207.0                   |
|                            | Total HS       | 1,200.0                 | 2,116.0                 | 1,980.0                 | 2,573.0                 | 593.0          | 29.9%            | -136.0                  |
|                            | Lower Division | 0.0                     | 0.0                     | 0.0                     | 0.0                     | 0.0            | N/A              | 0.0                     |
|                            | Upper Division | 0.0                     | 0.0                     | 0.0                     | 0.0                     | 0.0            | N/A              | 0.0                     |
| Library Science            | Graduate       | 0.0                     | 0.0                     | 0.0                     | 0.0                     | 0.0            | N/A              | 0.0                     |
|                            | Total LS       | 0.0                     | 0.0                     | 0.0                     | 0.0                     | 0.0            | N/A              | 0.0                     |
|                            | Lower Division | 0.0                     | 0.0                     | 0.0                     | 0.0                     | 0.0            | N/A              |                         |
| Honors College             | Upper Division | 0.0                     | 0.0                     | 0.0                     | 0.0                     | 0.0            | N/A              |                         |
| Tionors conege             | Graduate       | 0.0                     | 0.0                     | 0.0                     | 0.0                     | 0.0            | N/A              |                         |
|                            | Total HN       | 0.0                     | 0.0                     | 0.0                     | 0.0                     | 0.0            | N/A              |                         |
|                            | Lower Division | 72.0                    | 152.0                   | 18.0                    | 20.0                    | 2.0            | 11.1%            | -134.0                  |
| UNIV                       | Upper Division | 0.0                     | 0.0                     | 0.0                     | 0.0                     | 0.0            | N/A              | 0.0                     |
| CIVIV                      | Graduate       | 0.0                     | 0.0                     | 0.0                     | 0.0                     | 0.0            | N/A              | 0.0                     |
|                            | Total UNIV     | 72.0                    | 152.0                   | 18.0                    | 20.0                    | 2.0            | 11.1%            | -134.0                  |
|                            | Lower Division | 5,737.0                 | 5,729.0                 | 6,385.0                 | 5,691.0                 | -694.0         | -10.9%           | 656.0                   |
|                            | Upper Division | 9,731.0                 | 9,639.5                 | 9,699.0                 | 9,845.5                 | 146.5          | 1.5%             | 59.5                    |
| Total Las Cruces Campus    | Graduate       | 4,592.0                 | 4,510.0                 | 4,720.0                 | 5,409.0                 | 689.0          | 14.6%            | 210.0                   |
|                            | Total          | 20,060.0                | 19,878.5                | 20,804.0                | 20,945.5                | 141.5          | 0.7%             | 925.5                   |