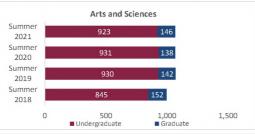

### Census Student Credit Hours (SCH) Summer 2018 through Summer 2021 New Mexico State University - Las Cruces Campus

|                            |                | Student Credit Ho       | urs (Based on Co        | urse Prefix)            |                         |                |                  |                         |
|----------------------------|----------------|-------------------------|-------------------------|-------------------------|-------------------------|----------------|------------------|-------------------------|
| College                    | SCH Level      | Summer 2018<br>06/06/18 | Summer 2019<br>06/05/19 | Summer 2020<br>06/09/20 | Summer 2021<br>06/09/21 | 1 yr<br>Change | 1 yr<br>% Change | CENSUS 2020<br>06/12/20 |
|                            | Lower Division | 99.0                    | 24.0                    | 32.0                    | 196.0                   | 164.0          | 512.5%           | 8.0                     |
| Agricultural, Consumer and | Upper Division | 85.0                    | 122.0                   | 204.0                   | 382.0                   | 178.0          | 87.3%            | 82.0                    |
| Environmental Sciences     | Graduate       | 165.0                   | 182.0                   | 151.0                   | 167.0                   | 16.0           | 10.6%            | -31.0                   |
|                            | Total ACES     | 349.0                   | 328.0                   | 387.0                   | 745.0                   | 358.0          | 92.5%            | 59.0                    |
|                            | Lower Division | 3,372.0                 | 3,573.0                 | 4,329.0                 | 3,872.0                 | -457.0         | -10.6%           | 756.0                   |
| Arts and Sciences          | Upper Division | 2,453.0                 | 3,056.0                 | 3,291.0                 | 3,315.0                 | 24.0           | 0.7%             | 235.0                   |
| Arts and Sciences          | Graduate       | 542.0                   | 547.0                   | 553.0                   | 585.0                   | 32.0           | 5.8%             | 6.0                     |
|                            | Total AS       | 6,367.0                 | 7,176.0                 | 8,173.0                 | 7,772.0                 | -401.0         | -4.9%            | 997.0                   |
|                            | Lower Division | 579.0                   | 576.0                   | 585.0                   | 576.0                   | -9.0           | -1.5%            | 9.0                     |
| Business                   | Upper Division | 2,232.0                 | 1,785.0                 | 2,121.0                 | 2,022.0                 | -99.0          | -4.7%            | 336.0                   |
| business                   | Graduate       | 957.0                   | 1,062.0                 | 1,157.0                 | 1,149.0                 | -8.0           | -0.7%            | 95.0                    |
|                            | Total BA       | 3,768.0                 | 3,423.0                 | 3,863.0                 | 3,747.0                 | -116.0         | -3.0%            | 440.0                   |
|                            | Lower Division | 767.0                   | 638.0                   | 742.0                   | 539.0                   | -203.0         | -27.4%           | 104.0                   |
| Education                  | Upper Division | 1,681.0                 | 1,661.0                 | 1,601.0                 | 1,524.0                 | -77.0          | -4.8%            | -60.0                   |
| Education                  | Graduate       | 2,119.0                 | 1,916.0                 | 1,869.0                 | 1,906.0                 | 37.0           | 2.0%             | -47.0                   |
|                            | Total ED       | 4,567.0                 | 4,215.0                 | 4,212.0                 | 3,969.0                 | -243.0         | -5.8%            | -3.0                    |
|                            | Lower Division | 737.0                   | 453.0                   | 441.0                   | 347.0                   | -94.0          | -21.3%           | -12.0                   |
| Fasianasian                | Upper Division | 2,714.0                 | 1,759.5                 | 1,494.0                 | 1,260.5                 | -233.5         | -15.6%           | -265.5                  |
| Engineering                | Graduate       | 247.0                   | 246.0                   | 235.0                   | 511.0                   | 276.0          | 117.4%           | -11.0                   |
|                            | Total EG       | 3,698.0                 | 2,458.5                 | 2,170.0                 | 2,118.5                 | -51.5          | -2.4%            | -288.5                  |
| Graduate                   | Graduate       | 39.0                    | 10.0                    | 1.0                     | 1.0                     | 0.0            | 0.0%             | -9.0                    |
| Graduate                   | Total GR       | 39.0                    | 10.0                    | 1.0                     | 1.0                     | 0.0            | 0.0%             | -9.0                    |
|                            | Lower Division | 111.0                   | 313.0                   | 238.0                   | 141.0                   | -97.0          | -40.8%           | -75.0                   |
|                            | Upper Division | 566.0                   | 1,256.0                 | 988.0                   | 1,342.0                 | 354.0          | 35.8%            | -268.0                  |
| Health and Social Services | Graduate       | 523.0                   | 547.0                   | 754.0                   | 1,090.0                 | 336.0          | 44.6%            | 207.0                   |
|                            | Total HS       | 1,200.0                 | 2,116.0                 | 1,980.0                 | 2,573.0                 | 593.0          | 29.9%            | -136.0                  |
|                            | Lower Division | 0.0                     | 0.0                     | 0.0                     | 0.0                     | 0.0            | N/A              | 0.0                     |
|                            | Upper Division | 0.0                     | 0.0                     | 0.0                     | 0.0                     | 0.0            | N/A              | 0.0                     |
| Library Science            | Graduate       | 0.0                     | 0.0                     | 0.0                     | 0.0                     | 0.0            | N/A              | 0.0                     |
|                            | Total LS       | 0.0                     | 0.0                     | 0.0                     | 0.0                     | 0.0            | N/A              | 0.0                     |
|                            | Lower Division | 0.0                     | 0.0                     | 0.0                     | 0.0                     | 0.0            | N/A              |                         |
| Honors College             | Upper Division | 0.0                     | 0.0                     | 0.0                     | 0.0                     | 0.0            | N/A              |                         |
| Tionors conege             | Graduate       | 0.0                     | 0.0                     | 0.0                     | 0.0                     | 0.0            | N/A              |                         |
|                            | Total HN       | 0.0                     | 0.0                     | 0.0                     | 0.0                     | 0.0            | N/A              |                         |
|                            | Lower Division | 72.0                    | 152.0                   | 18.0                    | 20.0                    | 2.0            | 11.1%            | -134.0                  |
| UNIV                       | Upper Division | 0.0                     | 0.0                     | 0.0                     | 0.0                     | 0.0            | N/A              | 0.0                     |
| CIVIV                      | Graduate       | 0.0                     | 0.0                     | 0.0                     | 0.0                     | 0.0            | N/A              | 0.0                     |
|                            | Total UNIV     | 72.0                    | 152.0                   | 18.0                    | 20.0                    | 2.0            | 11.1%            | -134.0                  |
|                            | Lower Division | 5,737.0                 | 5,729.0                 | 6,385.0                 | 5,691.0                 | -694.0         | -10.9%           | 656.0                   |
|                            | Upper Division | 9,731.0                 | 9,639.5                 | 9,699.0                 | 9,845.5                 | 146.5          | 1.5%             | 59.5                    |
| Total Las Cruces Campus    | Graduate       | 4,592.0                 | 4,510.0                 | 4,720.0                 | 5,409.0                 | 689.0          | 14.6%            | 210.0                   |
|                            | Total          | 20,060.0                | 19,878.5                | 20,804.0                | 20,945.5                | 141.5          | 0.7%             | 925.5                   |

#### Census HED Student Credit Hours (SCH) by Department Summer 2018 through Summer 2021

|                         |                | Student Credit Ho       | urs (Based on Co        | urse Prefix)            |                         |                |                  |                         |
|-------------------------|----------------|-------------------------|-------------------------|-------------------------|-------------------------|----------------|------------------|-------------------------|
| Department              | SCH Level      | Summer 2018<br>06/06/18 | Summer 2019<br>01/00/00 | Summer 2020<br>06/09/20 | Summer 2021<br>06/09/21 | 1 yr<br>Change | 1 yr<br>% Change | CENSUS 2020<br>06/12/20 |
|                         | Lower Division | 54.0                    | 159.0                   | 300.0                   | 258.0                   | -42.0          | -14.0%           | 300.0                   |
| Fine Arts               | Upper Division | 66.0                    | 107.0                   | 160.0                   | 107.0                   | -53.0          | -33.1%           | 160.0                   |
| Fille Aits              | Graduate       | 15.0                    | 15.0                    | 15.0                    | 16.0                    | 1.0            | 6.7%             | 15.0                    |
|                         | Total          | 135.0                   | 281.0                   | 475.0                   | 381.0                   | -94.0          | -19.8%           | 475.0                   |
|                         | Lower Division | 608.0                   | 853.0                   | 969.0                   | 869.0                   | -100.0         | -10.3%           | 969.0                   |
| Humanities              | Upper Division | 345.0                   | 447.0                   | 432.0                   | 468.0                   | 36.0           | 8.3%             | 432.0                   |
| Humanities              | Graduate       | 274.0                   | 314.0                   | 294.0                   | 288.0                   | -6.0           | -2.0%            | 294.0                   |
|                         | Total          | 1,227.0                 | 1,614.0                 | 1,695.0                 | 1,625.0                 | -70.0          | -4.1%            | 1,695.0                 |
|                         | Lower Division | 1,948.0                 | 1,694.0                 | 2,445.0                 | 2,346.0                 | -99.0          | -4.0%            | 2,445.0                 |
| Calana                  | Upper Division | 592.0                   | 594.0                   | 592.0                   | 513.0                   | -79.0          | -13.3%           | 592.0                   |
| Sciences                | Graduate       | 55.0                    | 44.0                    | 90.0                    | 39.0                    | -51.0          | -56.7%           | 90.0                    |
| 2 - V                   | Total          | 2,595.0                 | 2,332.0                 | 3,127.0                 | 2,898.0                 | -229.0         | -7.3%            | 3,127.0                 |
|                         | Lower Division | 762.0                   | 867.0                   | 615.0                   | 399.0                   | -216.0         | -35.1%           | 615.0                   |
| Social Sciences         | Upper Division | 1,432.0                 | 1,893.0                 | 2,101.0                 | 2,227.0                 | 126.0          | 6.0%             | 2,101.0                 |
| Social Sciences         | Graduate       | 198.0                   | 174.0                   | 154.0                   | 242.0                   | 88.0           | 57.1%            | 154.0                   |
|                         | Total          | 2,392.0                 | 2,934.0                 | 2,870.0                 | 2,868.0                 | -2.0           | -0.1%            | 2,870.0                 |
|                         | Lower Division | 0.0                     | 0.0                     | 0.0                     | 0.0                     | 0.0            | N/A              | 0.0                     |
| Other                   | Upper Division | 18.0                    | 15.0                    | 6.0                     | 0.0                     | -6.0           | -100.0%          | 6.0                     |
| Other                   | Graduate       | 0.0                     | 0.0                     | 0.0                     | 0.0                     | 0.0            | N/A              | 0.0                     |
|                         | Total          | 18.0                    | 15.0                    | 6.0                     | 0.0                     | -6.0           | -100.0%          | 6.0                     |
|                         | Lower Division | 3,372.0                 | 3,573.0                 | 4,329.0                 | 3,872.0                 | -457.0         | -10.6%           | 4,329.0                 |
| Total Arts and Sciences | Upper Division | 2,453.0                 | 3,056.0                 | 3,291.0                 | 3,315.0                 | 24.0           | 0.7%             | 3,291.0                 |
| Total Arts and Sciences | Graduate       | 542.0                   | 547.0                   | 553.0                   | 585.0                   | 32.0           | 5.8%             | 553.0                   |
|                         | Total          | 6,367.0                 | 7,176.0                 | 8,173.0                 | 7,772.0                 | -401.0         | -4.9%            | 8,173.0                 |