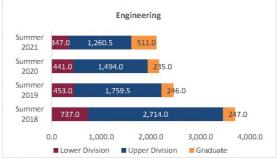

### Census Student Credit Hours (SCH) Summer 2018 through Summer 2021 New Mexico State University - Las Cruces Campus

|                            |                | Student Credit Ho       | urs (Based on Co        | urse Prefix)            |                         |                |                  |                         |
|----------------------------|----------------|-------------------------|-------------------------|-------------------------|-------------------------|----------------|------------------|-------------------------|
| College                    | SCH Level      | Summer 2018<br>06/06/18 | Summer 2019<br>06/05/19 | Summer 2020<br>06/09/20 | Summer 2021<br>06/09/21 | 1 yr<br>Change | 1 yr<br>% Change | CENSUS 2020<br>06/12/20 |
|                            | Lower Division | 99.0                    | 24.0                    | 32.0                    | 196.0                   | 164.0          | 512.5%           | 8.0                     |
| Agricultural, Consumer and | Upper Division | 85.0                    | 122.0                   | 204.0                   | 382.0                   | 178.0          | 87.3%            | 82.0                    |
| Environmental Sciences     | Graduate       | 165.0                   | 182.0                   | 151.0                   | 167.0                   | 16.0           | 10.6%            | -31.0                   |
|                            | Total ACES     | 349.0                   | 328.0                   | 387.0                   | 745.0                   | 358.0          | 92.5%            | 59.0                    |
|                            | Lower Division | 3,372.0                 | 3,573.0                 | 4,329.0                 | 3,872.0                 | -457.0         | -10.6%           | 756.0                   |
| Arts and Sciences          | Upper Division | 2,453.0                 | 3,056.0                 | 3,291.0                 | 3,315.0                 | 24.0           | 0.7%             | 235.0                   |
| Arts and Sciences          | Graduate       | 542.0                   | 547.0                   | 553.0                   | 585.0                   | 32.0           | 5.8%             | 6.0                     |
|                            | Total AS       | 6,367.0                 | 7,176.0                 | 8,173.0                 | 7,772.0                 | -401.0         | -4.9%            | 997.0                   |
|                            | Lower Division | 579.0                   | 576.0                   | 585.0                   | 576.0                   | -9.0           | -1.5%            | 9.0                     |
| Business                   | Upper Division | 2,232.0                 | 1,785.0                 | 2,121.0                 | 2,022.0                 | -99.0          | -4.7%            | 336.0                   |
| business                   | Graduate       | 957.0                   | 1,062.0                 | 1,157.0                 | 1,149.0                 | -8.0           | -0.7%            | 95.0                    |
|                            | Total BA       | 3,768.0                 | 3,423.0                 | 3,863.0                 | 3,747.0                 | -116.0         | -3.0%            | 440.0                   |
|                            | Lower Division | 767.0                   | 638.0                   | 742.0                   | 539.0                   | -203.0         | -27.4%           | 104.0                   |
| Education                  | Upper Division | 1,681.0                 | 1,661.0                 | 1,601.0                 | 1,524.0                 | -77.0          | -4.8%            | -60.0                   |
| Education                  | Graduate       | 2,119.0                 | 1,916.0                 | 1,869.0                 | 1,906.0                 | 37.0           | 2.0%             | -47.0                   |
|                            | Total ED       | 4,567.0                 | 4,215.0                 | 4,212.0                 | 3,969.0                 | -243.0         | -5.8%            | -3.0                    |
|                            | Lower Division | 737.0                   | 453.0                   | 441.0                   | 347.0                   | -94.0          | -21.3%           | -12.0                   |
| Fasianasian                | Upper Division | 2,714.0                 | 1,759.5                 | 1,494.0                 | 1,260.5                 | -233.5         | -15.6%           | -265.5                  |
| Engineering                | Graduate       | 247.0                   | 246.0                   | 235.0                   | 511.0                   | 276.0          | 117.4%           | -11.0                   |
|                            | Total EG       | 3,698.0                 | 2,458.5                 | 2,170.0                 | 2,118.5                 | -51.5          | -2.4%            | -288.5                  |
| Graduate                   | Graduate       | 39.0                    | 10.0                    | 1.0                     | 1.0                     | 0.0            | 0.0%             | -9.0                    |
| Graduate                   | Total GR       | 39.0                    | 10.0                    | 1.0                     | 1.0                     | 0.0            | 0.0%             | -9.0                    |
|                            | Lower Division | 111.0                   | 313.0                   | 238.0                   | 141.0                   | -97.0          | -40.8%           | -75.0                   |
|                            | Upper Division | 566.0                   | 1,256.0                 | 988.0                   | 1,342.0                 | 354.0          | 35.8%            | -268.0                  |
| Health and Social Services | Graduate       | 523.0                   | 547.0                   | 754.0                   | 1,090.0                 | 336.0          | 44.6%            | 207.0                   |
|                            | Total HS       | 1,200.0                 | 2,116.0                 | 1,980.0                 | 2,573.0                 | 593.0          | 29.9%            | -136.0                  |
|                            | Lower Division | 0.0                     | 0.0                     | 0.0                     | 0.0                     | 0.0            | N/A              | 0.0                     |
|                            | Upper Division | 0.0                     | 0.0                     | 0.0                     | 0.0                     | 0.0            | N/A              | 0.0                     |
| Library Science            | Graduate       | 0.0                     | 0.0                     | 0.0                     | 0.0                     | 0.0            | N/A              | 0.0                     |
|                            | Total LS       | 0.0                     | 0.0                     | 0.0                     | 0.0                     | 0.0            | N/A              | 0.0                     |
|                            | Lower Division | 0.0                     | 0.0                     | 0.0                     | 0.0                     | 0.0            | N/A              |                         |
| Honors College             | Upper Division | 0.0                     | 0.0                     | 0.0                     | 0.0                     | 0.0            | N/A              |                         |
| Tionors conege             | Graduate       | 0.0                     | 0.0                     | 0.0                     | 0.0                     | 0.0            | N/A              |                         |
|                            | Total HN       | 0.0                     | 0.0                     | 0.0                     | 0.0                     | 0.0            | N/A              |                         |
|                            | Lower Division | 72.0                    | 152.0                   | 18.0                    | 20.0                    | 2.0            | 11.1%            | -134.0                  |
| UNIV                       | Upper Division | 0.0                     | 0.0                     | 0.0                     | 0.0                     | 0.0            | N/A              | 0.0                     |
| CIVIV                      | Graduate       | 0.0                     | 0.0                     | 0.0                     | 0.0                     | 0.0            | N/A              | 0.0                     |
|                            | Total UNIV     | 72.0                    | 152.0                   | 18.0                    | 20.0                    | 2.0            | 11.1%            | -134.0                  |
|                            | Lower Division | 5,737.0                 | 5,729.0                 | 6,385.0                 | 5,691.0                 | -694.0         | -10.9%           | 656.0                   |
|                            | Upper Division | 9,731.0                 | 9,639.5                 | 9,699.0                 | 9,845.5                 | 146.5          | 1.5%             | 59.5                    |
| Total Las Cruces Campus    | Graduate       | 4,592.0                 | 4,510.0                 | 4,720.0                 | 5,409.0                 | 689.0          | 14.6%            | 210.0                   |
|                            | Total          | 20,060.0                | 19,878.5                | 20,804.0                | 20,945.5                | 141.5          | 0.7%             | 925.5                   |