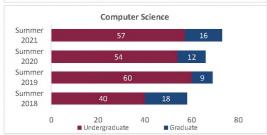

#### Census HED Student Credit Hours (SCH) by Department Summer 2018 through Summer 2021

|                         |                | Student Credit Ho       | urs (Based on Co        | urse Prefix)            |                         |                |                  |                         |
|-------------------------|----------------|-------------------------|-------------------------|-------------------------|-------------------------|----------------|------------------|-------------------------|
| Department              | SCH Level      | Summer 2018<br>06/06/18 | Summer 2019<br>01/00/00 | Summer 2020<br>06/09/20 | Summer 2021<br>06/09/21 | 1 yr<br>Change | 1 yr<br>% Change | CENSUS 2020<br>06/12/20 |
|                         | Lower Division | 54.0                    | 159.0                   | 300.0                   | 258.0                   | -42.0          | -14.0%           | 300.0                   |
| Fine Arts               | Upper Division | 66.0                    | 107.0                   | 160.0                   | 107.0                   | -53.0          | -33.1%           | 160.0                   |
| Fille Aits              | Graduate       | 15.0                    | 15.0                    | 15.0                    | 16.0                    | 1.0            | 6.7%             | 15.0                    |
|                         | Total          | 135.0                   | 281.0                   | 475.0                   | 381.0                   | -94.0          | -19.8%           | 475.0                   |
|                         | Lower Division | 608.0                   | 853.0                   | 969.0                   | 869.0                   | -100.0         | -10.3%           | 969.0                   |
| Humanities              | Upper Division | 345.0                   | 447.0                   | 432.0                   | 468.0                   | 36.0           | 8.3%             | 432.0                   |
| Humanities              | Graduate       | 274.0                   | 314.0                   | 294.0                   | 288.0                   | -6.0           | -2.0%            | 294.0                   |
|                         | Total          | 1,227.0                 | 1,614.0                 | 1,695.0                 | 1,625.0                 | -70.0          | -4.1%            | 1,695.0                 |
|                         | Lower Division | 1,948.0                 | 1,694.0                 | 2,445.0                 | 2,346.0                 | -99.0          | -4.0%            | 2,445.0                 |
| Calana                  | Upper Division | 592.0                   | 594.0                   | 592.0                   | 513.0                   | -79.0          | -13.3%           | 592.0                   |
| Sciences                | Graduate       | 55.0                    | 44.0                    | 90.0                    | 39.0                    | -51.0          | -56.7%           | 90.0                    |
| 2 - V                   | Total          | 2,595.0                 | 2,332.0                 | 3,127.0                 | 2,898.0                 | -229.0         | -7.3%            | 3,127.0                 |
|                         | Lower Division | 762.0                   | 867.0                   | 615.0                   | 399.0                   | -216.0         | -35.1%           | 615.0                   |
| Social Sciences         | Upper Division | 1,432.0                 | 1,893.0                 | 2,101.0                 | 2,227.0                 | 126.0          | 6.0%             | 2,101.0                 |
| Social Sciences         | Graduate       | 198.0                   | 174.0                   | 154.0                   | 242.0                   | 88.0           | 57.1%            | 154.0                   |
|                         | Total          | 2,392.0                 | 2,934.0                 | 2,870.0                 | 2,868.0                 | -2.0           | -0.1%            | 2,870.0                 |
|                         | Lower Division | 0.0                     | 0.0                     | 0.0                     | 0.0                     | 0.0            | N/A              | 0.0                     |
| Other                   | Upper Division | 18.0                    | 15.0                    | 6.0                     | 0.0                     | -6.0           | -100.0%          | 6.0                     |
| Other                   | Graduate       | 0.0                     | 0.0                     | 0.0                     | 0.0                     | 0.0            | N/A              | 0.0                     |
|                         | Total          | 18.0                    | 15.0                    | 6.0                     | 0.0                     | -6.0           | -100.0%          | 6.0                     |
|                         | Lower Division | 3,372.0                 | 3,573.0                 | 4,329.0                 | 3,872.0                 | -457.0         | -10.6%           | 4,329.0                 |
| Total Arts and Sciences | Upper Division | 2,453.0                 | 3,056.0                 | 3,291.0                 | 3,315.0                 | 24.0           | 0.7%             | 3,291.0                 |
| Total Arts and Sciences | Graduate       | 542.0                   | 547.0                   | 553.0                   | 585.0                   | 32.0           | 5.8%             | 553.0                   |
|                         | Total          | 6,367.0                 | 7,176.0                 | 8,173.0                 | 7,772.0                 | -401.0         | -4.9%            | 8,173.0                 |