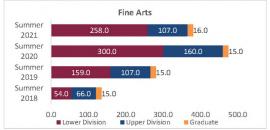

#### Census HED Student Credit Hours (SCH) by Department Summer 2018 through Summer 2021

|                         |                | Student Credit Ho       | urs (Based on Co        | urse Prefix)            |                         |                |                  |                         |
|-------------------------|----------------|-------------------------|-------------------------|-------------------------|-------------------------|----------------|------------------|-------------------------|
| Department              | SCH Level      | Summer 2018<br>06/06/18 | Summer 2019<br>01/00/00 | Summer 2020<br>06/09/20 | Summer 2021<br>06/09/21 | 1 yr<br>Change | 1 yr<br>% Change | CENSUS 2020<br>06/12/20 |
|                         | Lower Division | 54.0                    | 159.0                   | 300.0                   | 258.0                   | -42.0          | -14.0%           | 300.0                   |
| Fine Arts               | Upper Division | 66.0                    | 107.0                   | 160.0                   | 107.0                   | -53.0          | -33.1%           | 160.0                   |
| Fille Aits              | Graduate       | 15.0                    | 15.0                    | 15.0                    | 16.0                    | 1.0            | 6.7%             | 15.0                    |
|                         | Total          | 135.0                   | 281.0                   | 475.0                   | 381.0                   | -94.0          | -19.8%           | 475.0                   |
|                         | Lower Division | 608.0                   | 853.0                   | 969.0                   | 869.0                   | -100.0         | -10.3%           | 969.0                   |
| Humanities              | Upper Division | 345.0                   | 447.0                   | 432.0                   | 468.0                   | 36.0           | 8.3%             | 432.0                   |
| Humanities              | Graduate       | 274.0                   | 314.0                   | 294.0                   | 288.0                   | -6.0           | -2.0%            | 294.0                   |
|                         | Total          | 1,227.0                 | 1,614.0                 | 1,695.0                 | 1,625.0                 | -70.0          | -4.1%            | 1,695.0                 |
|                         | Lower Division | 1,948.0                 | 1,694.0                 | 2,445.0                 | 2,346.0                 | -99.0          | -4.0%            | 2,445.0                 |
| Calana                  | Upper Division | 592.0                   | 594.0                   | 592.0                   | 513.0                   | -79.0          | -13.3%           | 592.0                   |
| Sciences                | Graduate       | 55.0                    | 44.0                    | 90.0                    | 39.0                    | -51.0          | -56.7%           | 90.0                    |
| 2 - V                   | Total          | 2,595.0                 | 2,332.0                 | 3,127.0                 | 2,898.0                 | -229.0         | -7.3%            | 3,127.0                 |
|                         | Lower Division | 762.0                   | 867.0                   | 615.0                   | 399.0                   | -216.0         | -35.1%           | 615.0                   |
| Social Sciences         | Upper Division | 1,432.0                 | 1,893.0                 | 2,101.0                 | 2,227.0                 | 126.0          | 6.0%             | 2,101.0                 |
| Social Sciences         | Graduate       | 198.0                   | 174.0                   | 154.0                   | 242.0                   | 88.0           | 57.1%            | 154.0                   |
|                         | Total          | 2,392.0                 | 2,934.0                 | 2,870.0                 | 2,868.0                 | -2.0           | -0.1%            | 2,870.0                 |
|                         | Lower Division | 0.0                     | 0.0                     | 0.0                     | 0.0                     | 0.0            | N/A              | 0.0                     |
| Other                   | Upper Division | 18.0                    | 15.0                    | 6.0                     | 0.0                     | -6.0           | -100.0%          | 6.0                     |
| Other                   | Graduate       | 0.0                     | 0.0                     | 0.0                     | 0.0                     | 0.0            | N/A              | 0.0                     |
|                         | Total          | 18.0                    | 15.0                    | 6.0                     | 0.0                     | -6.0           | -100.0%          | 6.0                     |
|                         | Lower Division | 3,372.0                 | 3,573.0                 | 4,329.0                 | 3,872.0                 | -457.0         | -10.6%           | 4,329.0                 |
| Total Arts and Sciences | Upper Division | 2,453.0                 | 3,056.0                 | 3,291.0                 | 3,315.0                 | 24.0           | 0.7%             | 3,291.0                 |
| Total Arts and Sciences | Graduate       | 542.0                   | 547.0                   | 553.0                   | 585.0                   | 32.0           | 5.8%             | 553.0                   |
|                         | Total          | 6,367.0                 | 7,176.0                 | 8,173.0                 | 7,772.0                 | -401.0         | -4.9%            | 8,173.0                 |

#### College of Arts and Sciences - Fine Arts