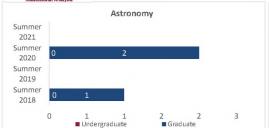

#### Census HED Student Credit Hours (SCH) by Department Summer 2018 through Summer 2021

|                         |                | Student Credit Ho       | urs (Based on Co        | urse Prefix)            |                         |                |                  |                         |
|-------------------------|----------------|-------------------------|-------------------------|-------------------------|-------------------------|----------------|------------------|-------------------------|
| Department              | SCH Level      | Summer 2018<br>06/06/18 | Summer 2019<br>01/00/00 | Summer 2020<br>06/09/20 | Summer 2021<br>06/09/21 | 1 yr<br>Change | 1 yr<br>% Change | CENSUS 2020<br>06/12/20 |
|                         | Lower Division | 54.0                    | 159.0                   | 300.0                   | 258.0                   | -42.0          | -14.0%           | 300.0                   |
| Fine Arts               | Upper Division | 66.0                    | 107.0                   | 160.0                   | 107.0                   | -53.0          | -33.1%           | 160.0                   |
| Fille Aits              | Graduate       | 15.0                    | 15.0                    | 15.0                    | 16.0                    | 1.0            | 6.7%             | 15.0                    |
|                         | Total          | 135.0                   | 281.0                   | 475.0                   | 381.0                   | -94.0          | -19.8%           | 475.0                   |
|                         | Lower Division | 608.0                   | 853.0                   | 969.0                   | 869.0                   | -100.0         | -10.3%           | 969.0                   |
| Humanities              | Upper Division | 345.0                   | 447.0                   | 432.0                   | 468.0                   | 36.0           | 8.3%             | 432.0                   |
| Humanities              | Graduate       | 274.0                   | 314.0                   | 294.0                   | 288.0                   | -6.0           | -2.0%            | 294.0                   |
|                         | Total          | 1,227.0                 | 1,614.0                 | 1,695.0                 | 1,625.0                 | -70.0          | -4.1%            | 1,695.0                 |
|                         | Lower Division | 1,948.0                 | 1,694.0                 | 2,445.0                 | 2,346.0                 | -99.0          | -4.0%            | 2,445.0                 |
| Calana                  | Upper Division | 592.0                   | 594.0                   | 592.0                   | 513.0                   | -79.0          | -13.3%           | 592.0                   |
| Sciences                | Graduate       | 55.0                    | 44.0                    | 90.0                    | 39.0                    | -51.0          | -56.7%           | 90.0                    |
| 2 - V                   | Total          | 2,595.0                 | 2,332.0                 | 3,127.0                 | 2,898.0                 | -229.0         | -7.3%            | 3,127.0                 |
|                         | Lower Division | 762.0                   | 867.0                   | 615.0                   | 399.0                   | -216.0         | -35.1%           | 615.0                   |
| Social Sciences         | Upper Division | 1,432.0                 | 1,893.0                 | 2,101.0                 | 2,227.0                 | 126.0          | 6.0%             | 2,101.0                 |
| Social Sciences         | Graduate       | 198.0                   | 174.0                   | 154.0                   | 242.0                   | 88.0           | 57.1%            | 154.0                   |
|                         | Total          | 2,392.0                 | 2,934.0                 | 2,870.0                 | 2,868.0                 | -2.0           | -0.1%            | 2,870.0                 |
|                         | Lower Division | 0.0                     | 0.0                     | 0.0                     | 0.0                     | 0.0            | N/A              | 0.0                     |
| Other                   | Upper Division | 18.0                    | 15.0                    | 6.0                     | 0.0                     | -6.0           | -100.0%          | 6.0                     |
| Other                   | Graduate       | 0.0                     | 0.0                     | 0.0                     | 0.0                     | 0.0            | N/A              | 0.0                     |
|                         | Total          | 18.0                    | 15.0                    | 6.0                     | 0.0                     | -6.0           | -100.0%          | 6.0                     |
|                         | Lower Division | 3,372.0                 | 3,573.0                 | 4,329.0                 | 3,872.0                 | -457.0         | -10.6%           | 4,329.0                 |
| Total Arts and Sciences | Upper Division | 2,453.0                 | 3,056.0                 | 3,291.0                 | 3,315.0                 | 24.0           | 0.7%             | 3,291.0                 |
| Total Arts and Sciences | Graduate       | 542.0                   | 547.0                   | 553.0                   | 585.0                   | 32.0           | 5.8%             | 553.0                   |
|                         | Total          | 6,367.0                 | 7,176.0                 | 8,173.0                 | 7,772.0                 | -401.0         | -4.9%            | 8,173.0                 |