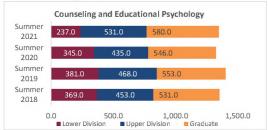

### Census Student Credit Hours (SCH) Summer 2018 through Summer 2021 New Mexico State University - Las Cruces Campus

|                            |                | Student Credit Ho       | urs (Based on Co        | urse Prefix)            |                         |                |                  |                         |
|----------------------------|----------------|-------------------------|-------------------------|-------------------------|-------------------------|----------------|------------------|-------------------------|
| College                    | SCH Level      | Summer 2018<br>06/06/18 | Summer 2019<br>06/05/19 | Summer 2020<br>06/09/20 | Summer 2021<br>06/09/21 | 1 yr<br>Change | 1 yr<br>% Change | CENSUS 2020<br>06/12/20 |
|                            | Lower Division | 99.0                    | 24.0                    | 32.0                    | 196.0                   | 164.0          | 512.5%           | 8.0                     |
| Agricultural, Consumer and | Upper Division | 85.0                    | 122.0                   | 204.0                   | 382.0                   | 178.0          | 87.3%            | 82.0                    |
| Environmental Sciences     | Graduate       | 165.0                   | 182.0                   | 151.0                   | 167.0                   | 16.0           | 10.6%            | -31.0                   |
|                            | Total ACES     | 349.0                   | 328.0                   | 387.0                   | 745.0                   | 358.0          | 92.5%            | 59.0                    |
|                            | Lower Division | 3,372.0                 | 3,573.0                 | 4,329.0                 | 3,872.0                 | -457.0         | -10.6%           | 756.0                   |
| Arts and Sciences          | Upper Division | 2,453.0                 | 3,056.0                 | 3,291.0                 | 3,315.0                 | 24.0           | 0.7%             | 235.0                   |
| Arts and Sciences          | Graduate       | 542.0                   | 547.0                   | 553.0                   | 585.0                   | 32.0           | 5.8%             | 6.0                     |
|                            | Total AS       | 6,367.0                 | 7,176.0                 | 8,173.0                 | 7,772.0                 | -401.0         | -4.9%            | 997.0                   |
|                            | Lower Division | 579.0                   | 576.0                   | 585.0                   | 576.0                   | -9.0           | -1.5%            | 9.0                     |
| Business                   | Upper Division | 2,232.0                 | 1,785.0                 | 2,121.0                 | 2,022.0                 | -99.0          | -4.7%            | 336.0                   |
| business                   | Graduate       | 957.0                   | 1,062.0                 | 1,157.0                 | 1,149.0                 | -8.0           | -0.7%            | 95.0                    |
|                            | Total BA       | 3,768.0                 | 3,423.0                 | 3,863.0                 | 3,747.0                 | -116.0         | -3.0%            | 440.0                   |
|                            | Lower Division | 767.0                   | 638.0                   | 742.0                   | 539.0                   | -203.0         | -27.4%           | 104.0                   |
| Education                  | Upper Division | 1,681.0                 | 1,661.0                 | 1,601.0                 | 1,524.0                 | -77.0          | -4.8%            | -60.0                   |
| Education                  | Graduate       | 2,119.0                 | 1,916.0                 | 1,869.0                 | 1,906.0                 | 37.0           | 2.0%             | -47.0                   |
|                            | Total ED       | 4,567.0                 | 4,215.0                 | 4,212.0                 | 3,969.0                 | -243.0         | -5.8%            | -3.0                    |
|                            | Lower Division | 737.0                   | 453.0                   | 441.0                   | 347.0                   | -94.0          | -21.3%           | -12.0                   |
| Fasianasian                | Upper Division | 2,714.0                 | 1,759.5                 | 1,494.0                 | 1,260.5                 | -233.5         | -15.6%           | -265.5                  |
| Engineering                | Graduate       | 247.0                   | 246.0                   | 235.0                   | 511.0                   | 276.0          | 117.4%           | -11.0                   |
|                            | Total EG       | 3,698.0                 | 2,458.5                 | 2,170.0                 | 2,118.5                 | -51.5          | -2.4%            | -288.5                  |
| Graduate                   | Graduate       | 39.0                    | 10.0                    | 1.0                     | 1.0                     | 0.0            | 0.0%             | -9.0                    |
| Graduate                   | Total GR       | 39.0                    | 10.0                    | 1.0                     | 1.0                     | 0.0            | 0.0%             | -9.0                    |
|                            | Lower Division | 111.0                   | 313.0                   | 238.0                   | 141.0                   | -97.0          | -40.8%           | -75.0                   |
|                            | Upper Division | 566.0                   | 1,256.0                 | 988.0                   | 1,342.0                 | 354.0          | 35.8%            | -268.0                  |
| Health and Social Services | Graduate       | 523.0                   | 547.0                   | 754.0                   | 1,090.0                 | 336.0          | 44.6%            | 207.0                   |
|                            | Total HS       | 1,200.0                 | 2,116.0                 | 1,980.0                 | 2,573.0                 | 593.0          | 29.9%            | -136.0                  |
|                            | Lower Division | 0.0                     | 0.0                     | 0.0                     | 0.0                     | 0.0            | N/A              | 0.0                     |
|                            | Upper Division | 0.0                     | 0.0                     | 0.0                     | 0.0                     | 0.0            | N/A              | 0.0                     |
| Library Science            | Graduate       | 0.0                     | 0.0                     | 0.0                     | 0.0                     | 0.0            | N/A              | 0.0                     |
|                            | Total LS       | 0.0                     | 0.0                     | 0.0                     | 0.0                     | 0.0            | N/A              | 0.0                     |
|                            | Lower Division | 0.0                     | 0.0                     | 0.0                     | 0.0                     | 0.0            | N/A              |                         |
| Honors College             | Upper Division | 0.0                     | 0.0                     | 0.0                     | 0.0                     | 0.0            | N/A              |                         |
| Tionors conege             | Graduate       | 0.0                     | 0.0                     | 0.0                     | 0.0                     | 0.0            | N/A              |                         |
|                            | Total HN       | 0.0                     | 0.0                     | 0.0                     | 0.0                     | 0.0            | N/A              |                         |
|                            | Lower Division | 72.0                    | 152.0                   | 18.0                    | 20.0                    | 2.0            | 11.1%            | -134.0                  |
| UNIV                       | Upper Division | 0.0                     | 0.0                     | 0.0                     | 0.0                     | 0.0            | N/A              | 0.0                     |
| CIVIV                      | Graduate       | 0.0                     | 0.0                     | 0.0                     | 0.0                     | 0.0            | N/A              | 0.0                     |
|                            | Total UNIV     | 72.0                    | 152.0                   | 18.0                    | 20.0                    | 2.0            | 11.1%            | -134.0                  |
|                            | Lower Division | 5,737.0                 | 5,729.0                 | 6,385.0                 | 5,691.0                 | -694.0         | -10.9%           | 656.0                   |
|                            | Upper Division | 9,731.0                 | 9,639.5                 | 9,699.0                 | 9,845.5                 | 146.5          | 1.5%             | 59.5                    |
| Total Las Cruces Campus    | Graduate       | 4,592.0                 | 4,510.0                 | 4,720.0                 | 5,409.0                 | 689.0          | 14.6%            | 210.0                   |
|                            | Total          | 20,060.0                | 19,878.5                | 20,804.0                | 20,945.5                | 141.5          | 0.7%             | 925.5                   |