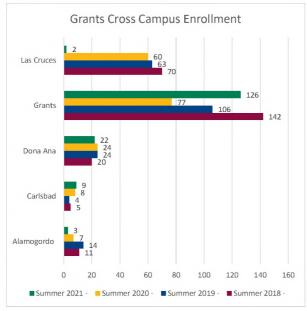

Summer 2018 through Summer 2021 New Mexico State University

|            |               |          |               | Headcou  | unt by Campus (C | ross Campus Enr | ollment)      |          |        |          |             |
|------------|---------------|----------|---------------|----------|------------------|-----------------|---------------|----------|--------|----------|-------------|
| Student's  | Summer 2018 - | 6/6/2018 | Summer 2019 - | 6/5/2019 | Summer 2020 -    | 6/9/2020        | Summer 2021 - | 6/9/2021 | 1 yr   | 1 yr     | CENSUS 2020 |
| Campus     | Headcount     | Percent  | Headcount     | Percent  | Headcount        | Percent         | Headcount     | Percent  | Change | % Change | 6/12/2020   |
| Alamogordo | 787           | 100.0%   | 710           | 100.0%   | 486              | 100.0%          | 276           | 100.0%   | -210   | -43.2%   | 486         |
| Alamogordo | 288           | 36.6%    | 263           | 37.0%    | 194              | 39.9%           | 201           | 72.8%    | 7      | 3.6%     | 194         |
| Carlsbad   | 10            | 1.3%     | 11            | 1.5%     | 8                | 1.6%            | 10            | 3.6%     | 2      | 25.0%    | ×           |
| Dona Ana   | 54            | 6.9%     | 55            | 7.7%     | 39               | 8.0%            | 39            | 14.1%    | 0      | 0.0%     | 39          |
| Grants     | 19            | 2.4%     | 12            | 1.7%     | 8                | 1.6%            | 11            |          | 3      | 37.5%    |             |
| Las Cruces | 416           | 52.9%    | 369           | 52.0%    | 237              | 48.8%           | 15            | 5.4%     | -222   | -93.7%   | 237         |
| Carlsbad   | 706           | 100.0%   | 612           | 100.0%   | 513              | 100.0%          | 298           | 100.0%   | -215   | -41.9%   | 513         |
| Alamogordo | 13            | 1.8%     | 15            | 2.5%     | 11               | 2.1%            | 5             | 1.7%     | -6     | -54.5%   | 1:          |
| Carlsbad   | 266           | 37.7%    | 204           | 33.3%    | 216              | 42.1%           | 195           | 65.4%    | -21    | -9.7%    | 216         |
| Dona Ana   | 63            | 8.9%     | 79            | 12.9%    | 68               | 13.3%           | 81            | 27.2%    | 13     | 19.1%    | 68          |
| Grants     | 14            | 2.0%     | 11            | 1.8%     | 15               | 2.9%            | 11            | 3.7%     | -4     | -26.7%   | 1.          |
| Las Cruces | 350           | 49.6%    | 303           | 49.5%    | 203              | 39.6%           | 6             | 2.0%     | -197   | -97.0%   | 203         |
| Dona Ana   | 1,800         | 100.0%   | 1,930         | 100.0%   | 1,884            | 100.0%          | 1,573         | 100.0%   | -311   | -16.5%   | 1,884       |
| Alamogordo | 23            | 1.3%     | 13            | 0.7%     | 13               | 0.7%            | 30            | 1.9%     | 17     | 130.8%   | 13          |
| Carlsbad   | 9             | 0.5%     | 9             | 0.5%     | 10               | 0.5%            | 14            | 0.9%     | 4      | 40.0%    | 10          |
| Dona Ana   | 1,230         | 68.3%    | 1,313         | 68.0%    | 1,310            | 69.5%           | 1,423         | 90.5%    | 113    | 8.6%     | 1,310       |
| Grants     | 6             | 0.3%     | 3             | 0.2%     | 4                | 0.2%            | 24            |          | 20     | 500.0%   |             |
| Las Cruces | 532           | 29.6%    | 592           | 30.7%    | 547              | 29.0%           | 82            | 5.2%     | -465   | -85.0%   | 547         |
| Grants     | 248           | 100.0%   | 211           | 100.0%   | 176              | 100.0%          | 162           | 100.0%   | -14    | -8.0%    | 176         |
| Alamogordo | 11            | 4.4%     | 14            | 6.6%     | 7                | 4.0%            | 3             | 1.9%     | -4     | -57.1%   |             |
| Carlsbad   | 5             | 2.0%     | 4             | 1.9%     | 8                | 4.5%            | 9             | 5.6%     | 1      | 12.5%    |             |
| Dona Ana   | 20            | 8.1%     | 24            | 11.4%    | 24               | 13.6%           | 22            | 13.6%    | -2     | -8.3%    | 24          |
| Grants     | 142           | 57.3%    | 106           | 50.2%    | 77               | 43.8%           | 126           |          | 49     | 63.6%    | 7           |
| Las Cruces | 70            | 28.2%    | 63            | 29.9%    | 60               | 34.1%           | 2             | 1.2%     | -58    | -96.7%   | 60          |
| Las Cruces | 3,836         | 100.0%   | 3,824         | 100.0%   | 4,007            | 100.0%          | 4,025         | 100.0%   | 18     | 0.4%     | 4,00        |
| Alamogordo | 14            | 0.4%     | 11            | 0.3%     | 13               | 0.3%            | 12            | 0.3%     | -1     | -7.7%    | 1.          |
| Carlsbad   | 7             | 0.2%     | 8             | 0.2%     | 5                | 0.1%            | 5             | 0.1%     | 0      | 0.0%     |             |
| Dona Ana   | 35            | 0.9%     | 64            | 1.7%     | 56               | 1.4%            | 80            | 2.0%     | 24     | 42.9%    | 56          |
| Grants     | 2             | 0.1%     | 3             | 0.1%     | 6                | 0.1%            | 5             | 0.1%     | -1     | -16.7%   |             |
| Las Cruces | 3,778         | 98.5%    | 3,738         | 97.8%    | 3,927            | 98.0%           | 3,923         | 97.5%    | -4     | -0.1%    | 3,92        |