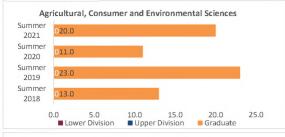

#### College of Agricultural, Consumer and Environmental Sciences

Census HED Student Credit Hours (SCH) by Department Summer 2018 through Summer 2021 New Mexico State University - Las Cruces Campus

|                                         |                | Summer 2018 | urs (Based on Co<br>Summer 2019 | Summer 2020 | Summer 2021 | 1 100          | 1 100            | CENSUS 2020 |
|-----------------------------------------|----------------|-------------|---------------------------------|-------------|-------------|----------------|------------------|-------------|
| Department                              | SCH Level      | 06/06/18    | 06/05/19                        | 06/09/20    | 06/09/21    | 1 yr<br>Change | 1 yr<br>% Change | 06/12/20    |
|                                         | Lower Division | 0.0         | 0.0                             | 0.0         | 0.0         | 0.0            | N/A              | 0.          |
| Agricultural, Consumer and              | Upper Division | 0.0         | 0.0                             | 0.0         | 0.0         | 0.0            | N/A              | 0.          |
| Environmental Sciences                  | Graduate       | 13.0        | 23.0                            | 11.0        | 20.0        | 9.0            | 81.8%            | -12.        |
|                                         | Total          | 13.0        | 23.0                            | 11.0        | 20.0        | 9.0            | 81.8%            | -12.        |
|                                         | Lower Division | 30.0        | 0.0                             | 0.0         | 0.0         | 0.0            | N/A              | 0.          |
| Agricultural Economics and Agricultural | Upper Division | 0.0         | 0.0                             | 0.0         | 0.0         | 0.0            | N/A              | 0.          |
| Business                                | Graduate       | 14.0        | 3.0                             | 4.0         | 6.0         | 2.0            | 50.0%            | 1.          |
|                                         | Total          | 44.0        | 3.0                             | 4.0         | 6.0         | 2.0            | 50.0%            | 1.          |
|                                         | Lower Division | 0.0         | 0.0                             | 0.0         | 0.0         | 0.0            | N/A              | 0.          |
| gricultural and Extension Education     | Upper Division | 36.0        | 13.0                            | 15.0        | 18.0        | 3.0            | 20.0%            | 2.          |
| Agricultural and extension Education    | Graduate       | 11.0        | 20.0                            | 25.0        | 24.0        | -1.0           | -4.0%            | 5.          |
|                                         | Total          | 47.0        | 33.0                            | 40.0        | 42.0        | 2.0            | 5.0%             | 7.          |
|                                         | Lower Division | 0.0         | 0.0                             | 0.0         | 0.0         | 0.0            | N/A              | 0.          |
| Valued and Dance Colones                | Upper Division | 0.0         | 4.0                             | 0.0         | 25.0        | 25.0           | N/A              | -4.         |
| Animal and Range Sciences               | Graduate       | 3.0         | 10.0                            | 4.0         | 11.0        | 7.0            | 175.0%           | -6.         |
|                                         | Total          | 3.0         | 14.0                            | 4.0         | 36.0        | 32.0           | 800.0%           | -10.        |
|                                         | Lower Division | 0.0         | 0.0                             | 0.0         | 0.0         | 0.0            | N/A              | 0.          |
| ntomology, Plant Pathology and Weed     | Upper Division | 0.0         | 0.0                             | 0.0         | 3.0         | 3.0            | N/A              | 0.          |
| Science                                 | Graduate       | 2.0         | 1.0                             | 1.0         | 1.0         | 0.0            | 0.0%             | 0.          |
|                                         | Total          | 2.0         | 1.0                             | 1.0         | 4.0         | 3.0            | 300.0%           | 0.          |
|                                         | Lower Division | 69.0        | 0.0                             | 11.0        | 196.0       | 185.0          | 1681.8%          | 11.         |
|                                         | Upper Division | 16.0        | 65.0                            | 150.0       | 279.0       | 129.0          | 86.0%            | 85.         |
| amily and Consumer Sciences             | Graduate       | 77.0        | 92.0                            | 100.0       | 97.0        | -3.0           | -3.0%            | 8.          |
|                                         | Total          | 162.0       | 157.0                           | 261.0       | 572.0       | 311.0          | 119.2%           | 104.        |
|                                         | Lower Division | 0.0         | 0.0                             | 0.0         | 0.0         | 0.0            | N/A              | 0.          |
| er to see tire.                         | Upper Division | 0.0         | 3.0                             | 0.0         | 0.0         | 0.0            | N/A              | -3.         |
| Fish, Wildlife and Conservation Ecology | Graduate       | 9.0         | 1.0                             | 4.0         | 2.0         | -2.0           | -50.0%           | 3.          |
|                                         | Total          | 9.0         | 4.0                             | 4.0         | 2.0         | -2.0           | -50.0%           | 0.          |
|                                         | Lower Division | 0.0         | 0.0                             | 0.0         | 0.0         | 0.0            | N/A              | 0.          |
|                                         | Upper Division | 0.0         | 0.0                             | 0.0         | 0.0         | 0.0            | N/A              | 0.          |
| lonors                                  | Graduate       | 0.0         | 0.0                             | 0.0         | 0.0         | 0.0            | N/A              | 0.          |
|                                         | Total          | 0.0         | 0.0                             | 0.0         | 0.0         | 0.0            | N/A              | 0.          |
|                                         | Lower Division | 0.0         | 24.0                            | 21.0        | 0.0         | -21.0          | -100.0%          | -3.         |
| Hotel, Restaurant and Tourism           | Upper Division | 32.0        | 28.0                            | 29.0        | 20.0        | -9.0           | -31.0%           | 1.          |
| Vlanagement                             | Graduate       | 1.0         | 0.0                             | 0.0         | 1.0         | 1.0            | N/A              | 0.          |
| •                                       | Total          | 33.0        | 52.0                            | 50.0        | 21.0        | -29.0          | -58.0%           | -2.         |
|                                         | Lower Division | 0.0         | 0.0                             | 0.0         | 0.0         | 0.0            | N/A              | 0.          |
|                                         | Upper Division | 1.0         | 9.0                             | 10.0        | 37.0        | 27.0           | 270.0%           | 1.          |
| Plant and Environmental Sciences        | Graduate       | 35.0        | 32.0                            | 2.0         | 5.0         | 3.0            | 150.0%           | -30.        |
|                                         | Total          | 36.0        | 41.0                            | 12.0        | 42.0        | 30.0           | 250.0%           | -29.        |
|                                         | Lower Division | 99.0        | 24.0                            | 32.0        | 196.0       | 164.0          | 512.5%           | 8.          |
| otal Agricultural, Consumer and         | Upper Division | 85.0        | 122.0                           | 204.0       | 382.0       | 178.0          | 87.3%            | 82.         |
| invironmental Sciences                  | Graduate       | 165.0       | 182.0                           | 151.0       | 167.0       | 16.0           | 10.6%            | -31.        |
|                                         | Total          | 349.0       | 328.0                           | 387.0       | 745.0       | 358.0          | 92.5%            | 59.         |