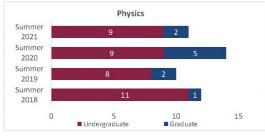

| 2              | 4.7%             | 42                      |  |  |  |
|                                      | Graduate          | 51                      | 58                      | 47                      | 44                      | -3             | -6.4%            | 47                      |  |  |  |
|                                      | Total             | 86                      | 107                     | 90                      | 89                      | -1             | -1.1%            | 89                      |  |  |  |

#### College of Arts and Sciences - Sciences

### NM STATE

Census Headcount by Department Summer 2018 through Summer 2021 New Mexico State University - Las Cruces Campus

BE BOLD. Shape the Future Institutional Analysis

















#### College of Arts and Sciences - Sciences

Preliminary Headcount by Department Summer 2018 through Summer 2021 New Mexico State University - Las Cruces Campus

|                                            |               | Stu                     | dent Headcount          |                         |                         |                |                  |                         |
|--------------------------------------------|---------------|-------------------------|-------------------------|-------------------------|-------------------------|----------------|------------------|-------------------------|
| Department                                 | HC Level      | Summer 2018<br>06/06/18 | Summer 2019<br>06/05/19 | Summer 2020<br>06/09/20 | Summer 2021<br>06/09/21 | 1 yr<br>