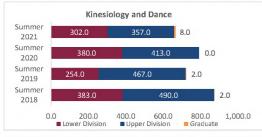

#### College of Arts and Sciences - Totals

#### Census HED Student Credit Hours (SCH) by Department Summer 2018 through Summer 2021

|                         |                | Student Credit Ho       | urs (Based on Co        | urse Prefix)            |                         |                |                  |                         |
|-------------------------|----------------|-------------------------|-------------------------|-------------------------|-------------------------|----------------|------------------|-------------------------|
| Department              | SCH Level      | Summer 2018<br>06/06/18 | Summer 2019<br>01/00/00 | Summer 2020<br>06/09/20 | Summer 2021<br>06/09/21 | 1 yr<br>Change | 1 yr<br>% Change | CENSUS 2020<br>06/12/20 |
|                         | Lower Division | 54.0                    | 159.0                   | 300.0                   | 258.0                   | -42.0          | -14.0%           | 300.0                   |
| Fine Arts               | Upper Division | 66.0                    | 107.0                   | 160.0                   | 107.0                   | -53.0          | -33.1%           | 160.0                   |
| Fille Aits              | Graduate       | 15.0                    | 15.0                    | 15.0                    | 16.0                    | 1.0            | 6.7%             | 15.0                    |
|                         | Total          | 135.0                   | 281.0                   | 475.0                   | 381.0                   | -94.0          | -19.8%           | 475.0                   |
|                         | Lower Division | 608.0                   | 853.0                   | 969.0                   | 869.0                   | -100.0         | -10.3%           | 969.0                   |
| Humanities              | Upper Division | 345.0                   | 447.0                   | 432.0                   | 468.0                   | 36.0           | 8.3%             | 432.0                   |
| Humanities              | Graduate       | 274.0                   | 314.0                   | 294.0                   | 288.0                   | -6.0           | -2.0%            | 294.0                   |
|                         | Total          | 1,227.0                 | 1,614.0                 | 1,695.0                 | 1,625.0                 | -70.0          | -4.1%            | 1,695.0                 |
|                         | Lower Division | 1,948.0                 | 1,694.0                 | 2,445.0                 | 2,346.0                 | -99.0          | -4.0%            | 2,445.0                 |
| Calana                  | Upper Division | 592.0                   | 594.0                   | 592.0                   | 513.0                   | -79.0          | -13.3%           | 592.0                   |
| Sciences                | Graduate       | 55.0                    | 44.0                    | 90.0                    | 39.0                    | -51.0          | -56.7%           | 90.0                    |
| 2 - V                   | Total          | 2,595.0                 | 2,332.0                 | 3,127.0                 | 2,898.0                 | -229.0         | -7.3%            | 3,127.0                 |
|                         | Lower Division | 762.0                   | 867.0                   | 615.0                   | 399.0                   | -216.0         | -35.1%           | 615.0                   |
| Social Sciences         | Upper Division | 1,432.0                 | 1,893.0                 | 2,101.0                 | 2,227.0                 | 126.0          | 6.0%             | 2,101.0                 |
| Social Sciences         | Graduate       | 198.0                   | 174.0                   | 154.0                   | 242.0                   | 88.0           | 57.1%            | 154.0                   |
|                         | Total          | 2,392.0                 | 2,934.0                 | 2,870.0                 | 2,868.0                 | -2.0           | -0.1%            | 2,870.0                 |
|                         | Lower Division | 0.0                     | 0.0                     | 0.0                     | 0.0                     | 0.0            | N/A              | 0.0                     |
| Other                   | Upper Division | 18.0                    | 15.0                    | 6.0                     | 0.0                     | -6.0           | -100.0%          | 6.0                     |
| Other                   | Graduate       | 0.0                     | 0.0                     | 0.0                     | 0.0                     | 0.0            | N/A              | 0.0                     |
|                         | Total          | 18.0                    | 15.0                    | 6.0                     | 0.0                     | -6.0           | -100.0%          | 6.0                     |
|                         | Lower Division | 3,372.0                 | 3,573.0                 | 4,329.0                 | 3,872.0                 | -457.0         | -10.6%           | 4,329.0                 |
| Total Arts and Sciences | Upper Division | 2,453.0                 | 3,056.0                 | 3,291.0                 | 3,315.0                 | 24.0           | 0.7%             | 3,291.0                 |
| Total Arts and Sciences | Graduate       | 542.0                   | 547.0                   | 553.0                   | 585.0                   | 32.0           | 5.8%             | 553.0                   |
|                         | Total          | 6,367.0                 | 7,176.0                 | 8,173.0                 | 7,772.0                 | -401.0         | -4.9%            | 8,173.0                 |