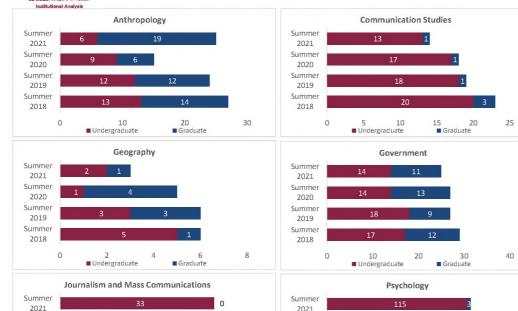

| 279                     | 275                     | -4             | -1.4%            | 279                     |
| Total Arts and Sciences - Sciences         | Graduate      | 36                      | 29                      | 34                      | 34                      | 0              | 0.0%             | 34                      |
|                                            | Total         | 267                     | 297                     | 313                     | 309                     | -4             | -1.3%            | 313                     |

### NM STATE

#### College of Arts and Sciences - Social Sciences

Census Headcount by Department Summer 2018 through Summer 2021 New Mexico State University - Las Cruces Campus

BE BOLD. Shape the Future





Summer

2021

Summer

2020

Summer

2019

Summer

2018









#### College of Arts and Sciences - Social Sciences

Census Headcount by Department Summer 2018 through Summer 2021 New Mexico State University - Las Cruces Campus

|                                                                         |               | Stu                     | dent Headcount          |                         |                         |                |                  | Carlotte Control        |
|-------------------------------------------------------------------------|---------------|-------------------------|-------------------------|-------------------------|-------------------------|----------------|------------------|-------------------------|
| Department