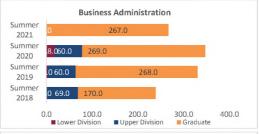

### Census Student Credit Hours (SCH) Summer 2018 through Summer 2021 New Mexico State University - Las Cruces Campus

|                            |                | Student Credit Ho       | urs (Based on Co        | urse Prefix)            |                         |                |                  |                         |
|----------------------------|----------------|-------------------------|-------------------------|-------------------------|-------------------------|----------------|------------------|-------------------------|
| College                    | SCH Level      | Summer 2018<br>06/06/18 | Summer 2019<br>06/05/19 | Summer 2020<br>06/09/20 | Summer 2021<br>06/09/21 | 1 yr<br>Change | 1 yr<br>% Change | CENSUS 2020<br>06/12/20 |
|                            | Lower Division | 99.0                    | 24.0                    | 32.0                    | 196.0                   | 164.0          | 512.5%           | 8.0                     |
| Agricultural, Consumer and | Upper Division | 85.0                    | 122.0                   | 204.0                   | 382.0                   | 178.0          | 87.3%            | 82.0                    |
| Environmental Sciences     | Graduate       | 165.0                   | 182.0                   | 151.0                   | 167.0                   | 16.0           | 10.6%            | -31.0                   |
|                            | Total ACES     | 349.0                   | 328.0                   | 387.0                   | 745.0                   | 358.0          | 92.5%            | 59.0                    |
|                            | Lower Division | 3,372.0                 | 3,573.0                 | 4,329.0                 | 3,872.0                 | -457.0         | -10.6%           | 756.0                   |
| Arts and Sciences          | Upper Division | 2,453.0                 | 3,056.0                 | 3,291.0                 | 3,315.0                 | 24.0           | 0.7%             | 235.0                   |
| Arts and Sciences          | Graduate       | 542.0                   | 547.0                   | 553.0                   | 585.0                   | 32.0           | 5.8%             | 6.0                     |
|                            | Total AS       | 6,367.0                 | 7,176.0                 | 8,173.0                 | 7,772.0                 | -401.0         | -4.9%            | 997.0                   |
|                            | Lower Division | 579.0                   | 576.0                   | 585.0                   | 576.0                   | -9.0           | -1.5%            | 9.0                     |
| Business                   | Upper Division | 2,232.0                 | 1,785.0                 | 2,121.0                 | 2,022.0                 | -99.0          | -4.7%            | 336.0                   |
| business                   | Graduate       | 957.0                   | 1,062.0                 | 1,157.0                 | 1,149.0                 | -8.0           | -0.7%            | 95.0                    |
|                            | Total BA       | 3,768.0                 | 3,423.0                 | 3,863.0                 | 3,747.0                 | -116.0         | -3.0%            | 440.0                   |
|                            | Lower Division | 767.0                   | 638.0                   | 742.0                   | 539.0                   | -203.0         | -27.4%           | 104.0                   |
| Education                  | Upper Division | 1,681.0                 | 1,661.0                 | 1,601.0                 | 1,524.0                 | -77.0          | -4.8%            | -60.0                   |
| Education                  | Graduate       | 2,119.0                 | 1,916.0                 | 1,869.0                 | 1,906.0                 | 37.0           | 2.0%             | -47.0                   |
|                            | Total ED       | 4,567.0                 | 4,215.0                 | 4,212.0                 | 3,969.0                 | -243.0         | -5.8%            | -3.0                    |
|                            | Lower Division | 737.0                   | 453.0                   | 441.0                   | 347.0                   | -94.0          | -21.3%           | -12.0                   |
| Fasianasian                | Upper Division | 2,714.0                 | 1,759.5                 | 1,494.0                 | 1,260.5                 | -233.5         | -15.6%           | -265.5                  |
| Engineering                | Graduate       | 247.0                   | 246.0                   | 235.0                   | 511.0                   | 276.0          | 117.4%           | -11.0                   |
|                            | Total EG       | 3,698.0                 | 2,458.5                 | 2,170.0                 | 2,118.5                 | -51.5          | -2.4%            | -288.5                  |
| Graduate                   | Graduate       | 39.0                    | 10.0                    | 1.0                     | 1.0                     | 0.0            | 0.0%             | -9.0                    |
| Graduate                   | Total GR       | 39.0                    | 10.0                    | 1.0                     | 1.0                     | 0.0            | 0.0%             | -9.0                    |
|                            | Lower Division | 111.0                   | 313.0                   | 238.0                   | 141.0                   | -97.0          | -40.8%           | -75.0                   |
|                            | Upper Division | 566.0                   | 1,256.0                 | 988.0                   | 1,342.0                 | 354.0          | 35.8%            | -268.0                  |
| Health and Social Services | Graduate       | 523.0                   | 547.0                   | 754.0                   | 1,090.0                 | 336.0          | 44.6%            | 207.0                   |
|                            | Total HS       | 1,200.0                 | 2,116.0                 | 1,980.0                 | 2,573.0                 | 593.0          | 29.9%            | -136.0                  |
|                            | Lower Division | 0.0                     | 0.0                     | 0.0                     | 0.0                     | 0.0            | N/A              | 0.0                     |
|                            | Upper Division | 0.0                     | 0.0                     | 0.0                     | 0.0                     | 0.0            | N/A              | 0.0                     |
| Library Science            | Graduate       | 0.0                     | 0.0                     | 0.0                     | 0.0                     | 0.0            | N/A              | 0.0                     |
|                            | Total LS       | 0.0                     | 0.0                     | 0.0                     | 0.0                     | 0.0            | N/A              | 0.0                     |
|                            | Lower Division | 0.0                     | 0.0                     | 0.0                     | 0.0                     | 0.0            | N/A              |                         |
| Honors College             | Upper Division | 0.0                     | 0.0                     | 0.0                     | 0.0                     | 0.0            | N/A              |                         |
| Tionors conege             | Graduate       | 0.0                     | 0.0                     | 0.0                     | 0.0                     | 0.0            | N/A              |                         |
|                            | Total HN       | 0.0                     | 0.0                     | 0.0                     | 0.0                     | 0.0            | N/A              |                         |
|                            | Lower Division | 72.0                    | 152.0                   | 18.0                    | 20.0                    | 2.0            | 11.1%            | -134.0                  |
| UNIV                       | Upper Division | 0.0                     | 0.0                     | 0.0                     | 0.0                     | 0.0            | N/A              | 0.0                     |
| CIVIV                      | Graduate       | 0.0                     | 0.0                     | 0.0                     | 0.0                     | 0.0            | N/A              | 0.0                     |
|                            | Total UNIV     | 72.0                    | 152.0                   | 18.0                    | 20.0                    | 2.0            | 11.1%            | -134.0                  |
|                            | Lower Division | 5,737.0                 | 5,729.0                 | 6,385.0                 | 5,691.0                 | -694.0         | -10.9%           | 656.0                   |
|                            | Upper Division | 9,731.0                 | 9,639.5                 | 9,699.0                 | 9,845.5                 | 146.5          | 1.5%             | 59.5                    |
| Total Las Cruces Campus    | Graduate       | 4,592.0                 | 4,510.0                 | 4,720.0                 | 5,409.0                 | 689.0          | 14.6%            | 210.0                   |
|                            | Total          | 20,060.0                | 19,878.5                | 20,804.0                | 20,945.5                | 141.5          | 0.7%             | 925.5                   |