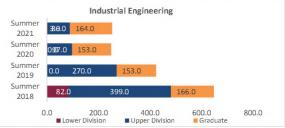

### Census Student Credit Hours (SCH) Summer 2018 through Summer 2021 New Mexico State University - Las Cruces Campus

|                            |                | Student Credit Ho       | urs (Based on Co        | urse Prefix)            |                         |                |                  |                         |
|----------------------------|----------------|-------------------------|-------------------------|-------------------------|-------------------------|----------------|------------------|-------------------------|
| College                    | SCH Level      | Summer 2018<br>06/06/18 | Summer 2019<br>06/05/19 | Summer 2020<br>06/09/20 | Summer 2021<br>06/09/21 | 1 yr<br>Change | 1 yr<br>% Change | CENSUS 2020<br>06/12/20 |
|                            | Lower Division | 99.0                    | 24.0                    | 32.0                    | 196.0                   | 164.0          | 512.5%           | 8.0                     |
| Agricultural, Consumer and | Upper Division | 85.0                    | 122.0                   | 204.0                   | 382.0                   | 178.0          | 87.3%            | 82.0                    |
| Environmental Sciences     | Graduate       | 165.0                   | 182.0                   | 151.0                   | 167.0                   | 16.0           | 10.6%            | -31.0                   |
|                            | Total ACES     | 349.0                   | 328.0                   | 387.0                   | 745.0                   | 358.0          | 92.5%            | 59.0                    |
|                            | Lower Division | 3,372.0                 | 3,573.0                 | 4,329.0                 | 3,872.0                 | -457.0         | -10.6%           | 756.0                   |
| Arts and Sciences          | Upper Division | 2,453.0                 | 3,056.0                 | 3,291.0                 | 3,315.0                 | 24.0           | 0.7%             | 235.0                   |
| Arts and Sciences          | Graduate       | 542.0                   | 547.0                   | 553.0                   | 585.0                   | 32.0           | 5.8%             | 6.0                     |
|                            | Total AS       | 6,367.0                 | 7,176.0                 | 8,173.0                 | 7,772.0                 | -401.0         | -4.9%            | 997.0                   |
|                            | Lower Division | 579.0                   | 576.0                   | 585.0                   | 576.0                   | -9.0           | -1.5%            | 9.0                     |
| Business                   | Upper Division | 2,232.0                 | 1,785.0                 | 2,121.0                 | 2,022.0                 | -99.0          | -4.7%            | 336.0                   |
| business                   | Graduate       | 957.0                   | 1,062.0                 | 1,157.0                 | 1,149.0                 | -8.0           | -0.7%            | 95.0                    |
|                            | Total BA       | 3,768.0                 | 3,423.0                 | 3,863.0                 | 3,747.0                 | -116.0         | -3.0%            | 440.0                   |
|                            | Lower Division | 767.0                   | 638.0                   | 742.0                   | 539.0                   | -203.0         | -27.4%           | 104.0                   |
| Education                  | Upper Division | 1,681.0                 | 1,661.0                 | 1,601.0                 | 1,524.0                 | -77.0          | -4.8%            | -60.0                   |
| Education                  | Graduate       | 2,119.0                 | 1,916.0                 | 1,869.0                 | 1,906.0                 | 37.0           | 2.0%             | -47.0                   |
|                            | Total ED       | 4,567.0                 | 4,215.0                 | 4,212.0                 | 3,969.0                 | -243.0         | -5.8%            | -3.0                    |
|                            | Lower Division | 737.0                   | 453.0                   | 441.0                   | 347.0                   | -94.0          | -21.3%           | -12.0                   |
| Fasianasian                | Upper Division | 2,714.0                 | 1,759.5                 | 1,494.0                 | 1,260.5                 | -233.5         | -15.6%           | -265.5                  |
| Engineering                | Graduate       | 247.0                   | 246.0                   | 235.0                   | 511.0                   | 276.0          | 117.4%           | -11.0                   |
|                            | Total EG       | 3,698.0                 | 2,458.5                 | 2,170.0                 | 2,118.5                 | -51.5          | -2.4%            | -288.5                  |
| Graduate                   | Graduate       | 39.0                    | 10.0                    | 1.0                     | 1.0                     | 0.0            | 0.0%             | -9.0                    |
| Graduate                   | Total GR       | 39.0                    | 10.0                    | 1.0                     | 1.0                     | 0.0            | 0.0%             | -9.0                    |
|                            | Lower Division | 111.0                   | 313.0                   | 238.0                   | 141.0                   | -97.0          | -40.8%           | -75.0                   |
|                            | Upper Division | 566.0                   | 1,256.0                 | 988.0                   | 1,342.0                 | 354.0          | 35.8%            | -268.0                  |
| Health and Social Services | Graduate       | 523.0                   | 547.0                   | 754.0                   | 1,090.0                 | 336.0          | 44.6%            | 207.0                   |
|                            | Total HS       | 1,200.0                 | 2,116.0                 | 1,980.0                 | 2,573.0                 | 593.0          | 29.9%            | -136.0                  |
|                            | Lower Division | 0.0                     | 0.0                     | 0.0                     | 0.0                     | 0.0            | N/A              | 0.0                     |
|                            | Upper Division | 0.0                     | 0.0                     | 0.0                     | 0.0                     | 0.0            | N/A              | 0.0                     |
| Library Science            | Graduate       | 0.0                     | 0.0                     | 0.0                     | 0.0                     | 0.0            | N/A              | 0.0                     |
|                            | Total LS       | 0.0                     | 0.0                     | 0.0                     | 0.0                     | 0.0            | N/A              | 0.0                     |
|                            | Lower Division | 0.0                     | 0.0                     | 0.0                     | 0.0                     | 0.0            | N/A              |                         |
| Honors College             | Upper Division | 0.0                     | 0.0                     | 0.0                     | 0.0                     | 0.0            | N/A              |                         |
| Tionors conege             | Graduate       | 0.0                     | 0.0                     | 0.0                     | 0.0                     | 0.0            | N/A              |                         |
|                            | Total HN       | 0.0                     | 0.0                     | 0.0                     | 0.0                     | 0.0            | N/A              |                         |
|                            | Lower Division | 72.0                    | 152.0                   | 18.0                    | 20.0                    | 2.0            | 11.1%            | -134.0                  |
| UNIV                       | Upper Division | 0.0                     | 0.0                     | 0.0                     | 0.0                     | 0.0            | N/A              | 0.0                     |
| CIVIV                      | Graduate       | 0.0                     | 0.0                     | 0.0                     | 0.0                     | 0.0            | N/A              | 0.0                     |
|                            | Total UNIV     | 72.0                    | 152.0                   | 18.0                    | 20.0                    | 2.0            | 11.1%            | -134.0                  |
|                            | Lower Division | 5,737.0                 | 5,729.0                 | 6,385.0                 | 5,691.0                 | -694.0         | -10.9%           | 656.0                   |
|                            | Upper Division | 9,731.0                 | 9,639.5                 | 9,699.0                 | 9,845.5                 | 146.5          | 1.5%             | 59.5                    |
| Total Las Cruces Campus    | Graduate       | 4,592.0                 | 4,510.0                 | 4,720.0                 | 5,409.0                 | 689.0          | 14.6%            | 210.0                   |
|                            | Total          | 20,060.0                | 19,878.5                | 20,804.0                | 20,945.5                | 141.5          | 0.7%             | 925.5                   |