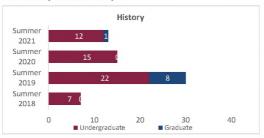

#### College of Arts and Sciences - Totals

#### Census HED Student Credit Hours (SCH) by Department Summer 2018 through Summer 2021

|                         |                | Student Credit Ho       | urs (Based on Co        | urse Prefix)            |                         |                |                  |                         |
|-------------------------|----------------|-------------------------|-------------------------|-------------------------|-------------------------|----------------|------------------|-------------------------|
| Department              | SCH Level      | Summer 2018<br>06/06/18 | Summer 2019<br>01/00/00 | Summer 2020<br>06/09/20 | Summer 2021<br>06/09/21 | 1 yr<br>Change | 1 yr<br>% Change | CENSUS 2020<br>06/12/20 |
|                         | Lower Division | 54.0                    | 159.0                   | 300.0                   | 258.0                   | -42.0          | -14.0%           | 300.0                   |
| Fine Arts               | Upper Division | 66.0                    | 107.0                   | 160.0                   | 107.0                   | -53.0          | -33.1%           | 160.0                   |
| Fille Aits              | Graduate       | 15.0                    | 15.0                    | 15.0                    | 16.0                    | 1.0            | 6.7%             | 15.0                    |
|                         | Total          | 135.0                   | 281.0                   | 475.0                   | 381.0                   | -94.0          | -19.8%           | 475.0                   |
|                         | Lower Division | 608.0                   | 853.0                   | 969.0                   | 869.0                   | -100.0         | -10.3%           | 969.0                   |
| Humanities              | Upper Division | 345.0                   | 447.0                   | 432.0                   | 468.0                   | 36.0           | 8.3%             | 432.0                   |
| Humanities              | Graduate       | 274.0                   | 314.0                   | 294.0                   | 288.0                   | -6.0           | -2.0%            | 294.0                   |
|                         | Total          | 1,227.0                 | 1,614.0                 | 1,695.0                 | 1,625.0                 | -70.0          | -4.1%            | 1,695.0                 |
|                         | Lower Division | 1,948.0                 | 1,694.0                 | 2,445.0                 | 2,346.0                 | -99.0          | -4.0%            | 2,445.0                 |
| Calana                  | Upper Division | 592.0                   | 594.0                   | 592.0                   | 513.0                   | -79.0          | -13.3%           | 592.0                   |
| Sciences                | Graduate       | 55.0                    | 44.0                    | 90.0                    | 39.0                    | -51.0          | -56.7%           | 90.0                    |
| 2 - V                   | Total          | 2,595.0                 | 2,332.0                 | 3,127.0                 | 2,898.0                 | -229.0         | -7.3%            | 3,127.0                 |
|                         | Lower Division | 762.0                   | 867.0                   | 615.0                   | 399.0                   | -216.0         | -35.1%           | 615.0                   |
| Social Sciences         | Upper Division | 1,432.0                 | 1,893.0                 | 2,101.0                 | 2,227.0                 | 126.0          | 6.0%             | 2,101.0                 |
| Social Sciences         | Graduate       | 198.0                   | 174.0                   | 154.0                   | 242.0                   | 88.0           | 57.1%            | 154.0                   |
|                         | Total          | 2,392.0                 | 2,934.0                 | 2,870.0                 | 2,868.0                 | -2.0           | -0.1%            | 2,870.0                 |
|                         | Lower Division | 0.0                     | 0.0                     | 0.0                     | 0.0                     | 0.0            | N/A              | 0.0                     |
| Other                   | Upper Division | 18.0                    | 15.0                    | 6.0                     | 0.0                     | -6.0           | -100.0%          | 6.0                     |
| Other                   | Graduate       | 0.0                     | 0.0                     | 0.0                     | 0.0                     | 0.0            | N/A              | 0.0                     |
|                         | Total          | 18.0                    | 15.0                    | 6.0                     | 0.0                     | -6.0           | -100.0%          | 6.0                     |
|                         | Lower Division | 3,372.0                 | 3,573.0                 | 4,329.0                 | 3,872.0                 | -457.0         | -10.6%           | 4,329.0                 |
| Total Arts and Sciences | Upper Division | 2,453.0                 | 3,056.0                 | 3,291.0                 | 3,315.0                 | 24.0           | 0.7%             | 3,291.0                 |
| Total Arts and Sciences | Graduate       | 542.0                   | 547.0                   | 553.0                   | 585.0                   | 32.0           | 5.8%             | 553.0                   |
|                         | Total          | 6,367.0                 | 7,176.0                 | 8,173.0                 | 7,772.0                 | -401.0         | -4.9%            | 8,173.0                 |