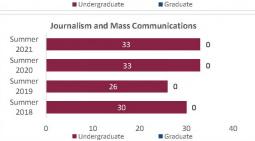

#### College of Arts and Sciences - Totals

#### Census HED Student Credit Hours (SCH) by Department Summer 2018 through Summer 2021

|                         |                | Student Credit Ho       | urs (Based on Co        | urse Prefix)            |                         |                |                  |                         |
|-------------------------|----------------|-------------------------|-------------------------|-------------------------|-------------------------|----------------|------------------|-------------------------|
| Department              | SCH Level      | Summer 2018<br>06/06/18 | Summer 2019<br>01/00/00 | Summer 2020<br>06/09/20 | Summer 2021<br>06/09/21 | 1 yr<br>Change | 1 yr<br>% Change | CENSUS 2020<br>06/12/20 |
|                         | Lower Division | 54.0                    | 159.0                   | 300.0                   | 258.0                   | -42.0          | -14.0%           | 300.0                   |
| Fine Arts               | Upper Division | 66.0                    | 107.0                   | 160.0                   | 107.0                   | -53.0          | -33.1%           | 160.0                   |
| Fille Aits              | Graduate       | 15.0                    | 15.0                    | 15.0                    | 16.0                    | 1.0            | 6.7%             | 15.0                    |
|                         | Total          | 135.0                   | 281.0                   | 475.0                   | 381.0                   | -94.0          | -19.8%           | 475.0                   |
|                         | Lower Division | 608.0                   | 853.0                   | 969.0                   | 869.0                   | -100.0         | -10.3%           | 969.0                   |
| Humanities              | Upper Division | 345.0                   | 447.0                   | 432.0                   | 468.0                   | 36.0           | 8.3%             | 432.0                   |
| Humanities              | Graduate       | 274.0                   | 314.0                   | 294.0                   | 288.0                   | -6.0           | -2.0%            | 294.0                   |
|                         | Total          | 1,227.0                 | 1,614.0                 | 1,695.0                 | 1,625.0                 | -70.0          | -4.1%            | 1,695.0                 |
|                         | Lower Division | 1,948.0                 | 1,694.0                 | 2,445.0                 | 2,346.0                 | -99.0          | -4.0%            | 2,445.0                 |
| Calana                  | Upper Division | 592.0                   | 594.0                   | 592.0                   | 513.0                   | -79.0          | -13.3%           | 592.0                   |
| Sciences                | Graduate       | 55.0                    | 44.0                    | 90.0                    | 39.0                    | -51.0          | -56.7%           | 90.0                    |
| 2 - V                   | Total          | 2,595.0                 | 2,332.0                 | 3,127.0                 | 2,898.0                 | -229.0         | -7.3%            | 3,127.0                 |
|                         | Lower Division | 762.0                   | 867.0                   | 615.0                   | 399.0                   | -216.0         | -35.1%           | 615.0                   |
| Social Sciences         | Upper Division | 1,432.0                 | 1,893.0                 | 2,101.0                 | 2,227.0                 | 126.0          | 6.0%             | 2,101.0                 |
| Social Sciences         | Graduate       | 198.0                   | 174.0                   | 154.0                   | 242.0                   | 88.0           | 57.1%            | 154.0                   |
|                         | Total          | 2,392.0                 | 2,934.0                 | 2,870.0                 | 2,868.0                 | -2.0           | -0.1%            | 2,870.0                 |
|                         | Lower Division | 0.0                     | 0.0                     | 0.0                     | 0.0                     | 0.0            | N/A              | 0.0                     |
| Other                   | Upper Division | 18.0                    | 15.0                    | 6.0                     | 0.0                     | -6.0           | -100.0%          | 6.0                     |
| Other                   | Graduate       | 0.0                     | 0.0                     | 0.0                     | 0.0                     | 0.0            | N/A              | 0.0                     |
|                         | Total          | 18.0                    | 15.0                    | 6.0                     | 0.0                     | -6.0           | -100.0%          | 6.0                     |
|                         | Lower Division | 3,372.0                 | 3,573.0                 | 4,329.0                 | 3,872.0                 | -457.0         | -10.6%           | 4,329.0                 |
| Total Arts and Sciences | Upper Division | 2,453.0                 | 3,056.0                 | 3,291.0                 | 3,315.0                 | 24.0           | 0.7%             | 3,291.0                 |
| Total Arts and Sciences | Graduate       | 542.0                   | 547.0                   | 553.0                   | 585.0                   | 32.0           | 5.8%             | 553.0                   |
|                         | Total          | 6,367.0                 | 7,176.0                 | 8,173.0                 | 7,772.0                 | -401.0         | -4.9%            | 8,173.0                 |