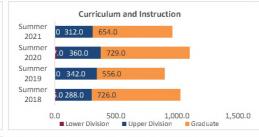

### Census Student Credit Hours (SCH) Summer 2018 through Summer 2021 New Mexico State University - Las Cruces Campus

|                            |                | Student Credit Ho       | urs (Based on Co        | urse Prefix)            |                         |                |                  |                         |
|----------------------------|----------------|-------------------------|-------------------------|-------------------------|-------------------------|----------------|------------------|-------------------------|
| College                    | SCH Level      | Summer 2018<br>06/06/18 | Summer 2019<br>06/05/19 | Summer 2020<br>06/09/20 | Summer 2021<br>06/09/21 | 1 yr<br>Change | 1 yr<br>% Change | CENSUS 2020<br>06/12/20 |
|                            | Lower Division | 99.0                    | 24.0                    | 32.0                    | 196.0                   | 164.0          | 512.5%           | 8.0                     |
| Agricultural, Consumer and | Upper Division | 85.0                    | 122.0                   | 204.0                   | 382.0                   | 178.0          | 87.3%            | 82.0                    |
| Environmental Sciences     | Graduate       | 165.0                   | 182.0                   | 151.0                   | 167.0                   | 16.0           | 10.6%            | -31.0                   |
|                            | Total ACES     | 349.0                   | 328.0                   | 387.0                   | 745.0                   | 358.0          | 92.5%            | 59.0                    |
|                            | Lower Division | 3,372.0                 | 3,573.0                 | 4,329.0                 | 3,872.0                 | -457.0         | -10.6%           | 756.0                   |
| Arts and Sciences          | Upper Division | 2,453.0                 | 3,056.0                 | 3,291.0                 | 3,315.0                 | 24.0           | 0.7%             | 235.0                   |
| Arts and Sciences          | Graduate       | 542.0                   | 547.0                   | 553.0                   | 585.0                   | 32.0           | 5.8%             | 6.0                     |
|                            | Total AS       | 6,367.0                 | 7,176.0                 | 8,173.0                 | 7,772.0                 | -401.0         | -4.9%            | 997.0                   |
|                            | Lower Division | 579.0                   | 576.0                   | 585.0                   | 576.0                   | -9.0           | -1.5%            | 9.0                     |
| Business                   | Upper Division | 2,232.0                 | 1,785.0                 | 2,121.0                 | 2,022.0                 | -99.0          | -4.7%            | 336.0                   |
| business                   | Graduate       | 957.0                   | 1,062.0                 | 1,157.0                 | 1,149.0                 | -8.0           | -0.7%            | 95.0                    |
|                            | Total BA       | 3,768.0                 | 3,423.0                 | 3,863.0                 | 3,747.0                 | -116.0         | -3.0%            | 440.0                   |
|                            | Lower Division | 767.0                   | 638.0                   | 742.0                   | 539.0                   | -203.0         | -27.4%           | 104.0                   |
| Education                  | Upper Division | 1,681.0                 | 1,661.0                 | 1,601.0                 | 1,524.0                 | -77.0          | -4.8%            | -60.0                   |
| Education                  | Graduate       | 2,119.0                 | 1,916.0                 | 1,869.0                 | 1,906.0                 | 37.0           | 2.0%             | -47.0                   |
|                            | Total ED       | 4,567.0                 | 4,215.0                 | 4,212.0                 | 3,969.0                 | -243.0         | -5.8%            | -3.0                    |
|                            | Lower Division | 737.0                   | 453.0                   | 441.0                   | 347.0                   | -94.0          | -21.3%           | -12.0                   |
| Fasianasian                | Upper Division | 2,714.0                 | 1,759.5                 | 1,494.0                 | 1,260.5                 | -233.5         | -15.6%           | -265.5                  |
| Engineering                | Graduate       | 247.0                   | 246.0                   | 235.0                   | 511.0                   | 276.0          | 117.4%           | -11.0                   |
|                            | Total EG       | 3,698.0                 | 2,458.5                 | 2,170.0                 | 2,118.5                 | -51.5          | -2.4%            | -288.5                  |
| Graduate                   | Graduate       | 39.0                    | 10.0                    | 1.0                     | 1.0                     | 0.0            | 0.0%             | -9.0                    |
| Graduate                   | Total GR       | 39.0                    | 10.0                    | 1.0                     | 1.0                     | 0.0            | 0.0%             | -9.0                    |
|                            | Lower Division | 111.0                   | 313.0                   | 238.0                   | 141.0                   | -97.0          | -40.8%           | -75.0                   |
|                            | Upper Division | 566.0                   | 1,256.0                 | 988.0                   | 1,342.0                 | 354.0          | 35.8%            | -268.0                  |
| Health and Social Services | Graduate       | 523.0                   | 547.0                   | 754.0                   | 1,090.0                 | 336.0          | 44.6%            | 207.0                   |
|                            | Total HS       | 1,200.0                 | 2,116.0                 | 1,980.0                 | 2,573.0                 | 593.0          | 29.9%            | -136.0                  |
|                            | Lower Division | 0.0                     | 0.0                     | 0.0                     | 0.0                     | 0.0            | N/A              | 0.0                     |
|                            | Upper Division | 0.0                     | 0.0                     | 0.0                     | 0.0                     | 0.0            | N/A              | 0.0                     |
| Library Science            | Graduate       | 0.0                     | 0.0                     | 0.0                     | 0.0                     | 0.0            | N/A              | 0.0                     |
|                            | Total LS       | 0.0                     | 0.0                     | 0.0                     | 0.0                     | 0.0            | N/A              | 0.0                     |
|                            | Lower Division | 0.0                     | 0.0                     | 0.0                     | 0.0                     | 0.0            | N/A              |                         |
| Honors College             | Upper Division | 0.0                     | 0.0                     | 0.0                     | 0.0                     | 0.0            | N/A              |                         |
| Tionors conege             | Graduate       | 0.0                     | 0.0                     | 0.0                     | 0.0                     | 0.0            | N/A              |                         |
|                            | Total HN       | 0.0                     | 0.0                     | 0.0                     | 0.0                     | 0.0            | N/A              |                         |
|                            | Lower Division | 72.0                    | 152.0                   | 18.0                    | 20.0                    | 2.0            | 11.1%            | -134.0                  |
| UNIV                       | Upper Division | 0.0                     | 0.0                     | 0.0                     | 0.0                     | 0.0            | N/A              | 0.0                     |
| CIVIV                      | Graduate       | 0.0                     | 0.0                     | 0.0                     | 0.0                     | 0.0            | N/A              | 0.0                     |
|                            | Total UNIV     | 72.0                    | 152.0                   | 18.0                    | 20.0                    | 2.0            | 11.1%            | -134.0                  |
|                            | Lower Division | 5,737.0                 | 5,729.0                 | 6,385.0                 | 5,691.0                 | -694.0         | -10.9%           | 656.0                   |
|                            | Upper Division | 9,731.0                 | 9,639.5                 | 9,699.0                 | 9,845.5                 | 146.5          | 1.5%             | 59.5                    |
| Total Las Cruces Campus    | Graduate       | 4,592.0                 | 4,510.0                 | 4,720.0                 | 5,409.0                 | 689.0          | 14.6%            | 210.0                   |
|                            | Total          | 20,060.0                | 19,878.5                | 20,804.0                | 20,945.5                | 141.5          | 0.7%             | 925.5                   |