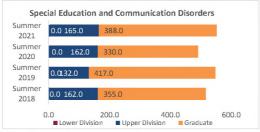

tal Business                       | Upper Division | 2,232.0                 | 1,785.0                 | 2,121.0                 | 2,022.0                 | -99.0          | -4.7%            | 2,121.0                 |
| iotai busilless                      | Graduate       | 957.0                   | 1,062.0                 | 1,157.0                 | 1,149.0                 | -8.0           | -0.7%            | 1,157.0                 |
|                                      | Total          | 3,768.0                 | 3,423.0                 | 3,863.0                 | 3,747.0                 | -116.0         | -3.0%            | 3,863.0                 |



#### **College of Education**

#### Census HED Student Credit Hours (SCH) by Department Summer 2018 through Summer 2021











|                                       |                | Student Credit Ho       | urs (Based on Co        | urse Prefix)            |                         |                |                  |                         |
|---------------------------------------|----------------|-------------------------|-------------------------|-------------------------|-------------------------|----------------|------------------|-------------------------|
| Department                            | SCH Level      | Summer 2018<br>06/06/18 | Summer 2019<br>06/05/19 | Summer 2020<br>06/09/20 | Summer 2021<br>06/09/21 | 1 yr<br>Change | 1 yr<br>% Change | CENSUS 2020<br>06/12/20 |
|                                       | Lower Division | 369.0                   | 381.0                   | 345.0