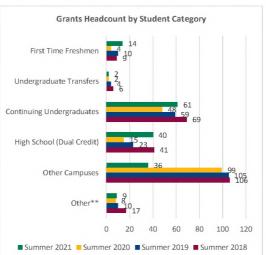

#### **Census Campus Enrollment**

Summer 2018 through Summer 2021

**New Mexico State University** 

|                           |                         | Headcount by            | Student Categor         | y and Level             |                |                  | Section 1               |
|---------------------------|-------------------------|-------------------------|-------------------------|-------------------------|----------------|------------------|-------------------------|
|                           | Summer 2018<br>06/06/18 | Summer 2019<br>06/05/19 | Summer 2020<br>06/09/20 | Summer 2021<br>06/09/21 | 1 yr<br>Change | 1 yr<br>% Change | CENSUS 2020<br>06/12/20 |
| Dona Ana:                 |                         |                         |                         |                         |                |                  |                         |
| First Time Freshmen       | 36                      | 30                      | 51                      | 54                      | 3              | 5.88%            | 51                      |
| Undergraduate Transfers   | 54                      | 54                      | 53                      | 37                      | -16            | -30.19%          | 53                      |
| Continuing Undergraduates | 1,017                   | 1,026                   | 1,014                   | 1,115                   | 101            | 9.96%            | 1,014                   |
| Freshmen                  | 226                     | 199                     | 232                     | 209                     | -23            | -9.91%           | 232                     |
| Sophomore                 | 358                     | 374                     | 409                     | 396                     | -13            | -3.18%           | 409                     |
| Junior                    | 239                     | 251                     | 215                     | 257                     | 42             | 19.53%           | 215                     |
| Senior                    | 176                     | 183                     | 151                     | 228                     | 77             | 50.99%           | 151                     |
| Non Degree                | 8                       | 12                      | 7                       | 25                      | 18             | 257.14%          | 7                       |
| Post Baccalaureate        | 10                      | 7                       | 0                       | 0                       | 0              | N/A              | 0                       |
| High School (Dual Credit) | 22                      | 85                      | 63                      | 85                      | 22             | 34.92%           | 63                      |
| Other Campuses            | 570                     | 617                     | 574                     | 150                     | -424           | -73.87%          | 574                     |
| Other**                   | 101                     | 118                     | 129                     | 132                     | 3              | 2.33%            | 129                     |
| Total                     | 1,800                   | 1,930                   | 1,884                   | 1,573                   | -311           | -16.51%          | 1,884                   |
| Grants:                   |                         |                         |                         |                         |                |                  |                         |
| First Time Freshmen       | 9                       | 10                      | 4                       | 14                      | 10             | 250.00%          | 4                       |
| Undergraduate Transfers   | 6                       | 4                       | 2                       | 2                       | 0              | 0.00%            | 2                       |
| Continuing Undergraduates | 69                      | 59                      | 48                      | 61                      | 13             | 27.08%           | 48                      |
| Freshmen                  | 20                      | 10                      | 15                      | 16                      | 1              | 6.67%            | 15                      |
| Sophomore                 | 25                      | 29                      | 22                      | 21                      | -1             | -4.55%           | 22                      |
| Junior                    | 18                      | 12                      | 6                       | 15                      | 9              | 150.00%          | 6                       |
| Senior                    | 3                       | 2                       | 2                       | 5                       | 3              | 150.00%          | 2                       |
| Non Degree                | 3                       | 6                       | 3                       | 4                       | 1              | 33.33%           | 3                       |
| Post Baccalaureate        | 0                       | 0                       | 0                       | 0                       | 0              | N/A              | 0                       |
| High School (Dual Credit) | 41                      | 23                      | 15                      | 40                      | 25             | 166.67%          | 15                      |
| Other Campuses            | 106                     | 105                     | 99                      | 36                      | -63            | -63.64%          | 99                      |
| Other**                   | 17                      | 10                      | 8                       | 9                       | 1              | 12.50%           | 8                       |
| Total                     | 248                     | 211                     | 176                     | 162                     | -14            | -7.95%           | 176                     |