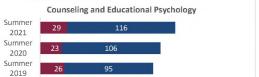

### Census Student Credit Hours (SCH) Summer 2018 through Summer 2021 New Mexico State University - Las Cruces Campus

|                            |                | Student Credit Ho       | urs (Based on Co        | urse Prefix)            |                         |                |                  |                         |
|----------------------------|----------------|-------------------------|-------------------------|-------------------------|-------------------------|----------------|------------------|-------------------------|
| College                    | SCH Level      | Summer 2018<br>06/06/18 | Summer 2019<br>06/05/19 | Summer 2020<br>06/09/20 | Summer 2021<br>06/09/21 | 1 yr<br>Change | 1 yr<br>% Change | CENSUS 2020<br>06/12/20 |
|                            | Lower Division | 99.0                    | 24.0                    | 32.0                    | 196.0                   | 164.0          | 512.5%           | 8.0                     |
| Agricultural, Consumer and | Upper Division | 85.0                    | 122.0                   | 204.0                   | 382.0                   | 178.0          | 87.3%            | 82.0                    |
| Environmental Sciences     | Graduate       | 165.0                   | 182.0                   | 151.0                   | 167.0                   | 16.0           | 10.6%            | -31.0                   |
|                            | Total ACES     | 349.0                   | 328.0                   | 387.0                   | 745.0                   | 358.0          | 92.5%            | 59.0                    |
|                            | Lower Division | 3,372.0                 | 3,573.0                 | 4,329.0                 | 3,872.0                 | -457.0         | -10.6%           | 756.0                   |
| Arts and Sciences          | Upper Division | 2,453.0                 | 3,056.0                 | 3,291.0                 | 3,315.0                 | 24.0           | 0.7%             | 235.0                   |
| Arts and Sciences          | Graduate       | 542.0                   | 547.0                   | 553.0                   | 585.0                   | 32.0           | 5.8%             | 6.0                     |
|                            | Total AS       | 6,367.0                 | 7,176.0                 | 8,173.0                 | 7,772.0                 | -401.0         | -4.9%            | 997.0                   |
|                            | Lower Division | 579.0                   | 576.0                   | 585.0                   | 576.0                   | -9.0           | -1.5%            | 9.0                     |
| Business                   | Upper Division | 2,232.0                 | 1,785.0                 | 2,121.0                 | 2,022.0                 | -99.0          | -4.7%            | 336.0                   |
| business                   | Graduate       | 957.0                   | 1,062.0                 | 1,157.0                 | 1,149.0                 | -8.0           | -0.7%            | 95.0                    |
|                            | Total BA       | 3,768.0                 | 3,423.0                 | 3,863.0                 | 3,747.0                 | -116.0         | -3.0%            | 440.0                   |
|                            | Lower Division | 767.0                   | 638.0                   | 742.0                   | 539.0                   | -203.0         | -27.4%           | 104.0                   |
| Education                  | Upper Division | 1,681.0                 | 1,661.0                 | 1,601.0                 | 1,524.0                 | -77.0          | -4.8%            | -60.0                   |
| Education                  | Graduate       | 2,119.0                 | 1,916.0                 | 1,869.0                 | 1,906.0                 | 37.0           | 2.0%             | -47.0                   |
|                            | Total ED       | 4,567.0                 | 4,215.0                 | 4,212.0                 | 3,969.0                 | -243.0         | -5.8%            | -3.0                    |
|                            | Lower Division | 737.0                   | 453.0                   | 441.0                   | 347.0                   | -94.0          | -21.3%           | -12.0                   |
| Fasianasian                | Upper Division | 2,714.0                 | 1,759.5                 | 1,494.0                 | 1,260.5                 | -233.5         | -15.6%           | -265.5                  |
| Engineering                | Graduate       | 247.0                   | 246.0                   | 235.0                   | 511.0                   | 276.0          | 117.4%           | -11.0                   |
|                            | Total EG       | 3,698.0                 | 2,458.5                 | 2,170.0                 | 2,118.5                 | -51.5          | -2.4%            | -288.5                  |
| Graduate                   | Graduate       | 39.0                    | 10.0                    | 1.0                     | 1.0                     | 0.0            | 0.0%             | -9.0                    |
| Graduate                   | Total GR       | 39.0                    | 10.0                    | 1.0                     | 1.0                     | 0.0            | 0.0%             | -9.0                    |
|                            | Lower Division | 111.0                   | 313.0                   | 238.0                   | 141.0                   | -97.0          | -40.8%           | -75.0                   |
|                            | Upper Division | 566.0                   | 1,256.0                 | 988.0                   | 1,342.0                 | 354.0          | 35.8%            | -268.0                  |
| Health and Social Services | Graduate       | 523.0                   | 547.0                   | 754.0                   | 1,090.0                 | 336.0          | 44.6%            | 207.0                   |
|                            | Total HS       | 1,200.0                 | 2,116.0                 | 1,980.0                 | 2,573.0                 | 593.0          | 29.9%            | -136.0                  |
|                            | Lower Division | 0.0                     | 0.0                     | 0.0                     | 0.0                     | 0.0            | N/A              | 0.0                     |
|                            | Upper Division | 0.0                     | 0.0                     | 0.0                     | 0.0                     | 0.0            | N/A              | 0.0                     |
| Library Science            | Graduate       | 0.0                     | 0.0                     | 0.0                     | 0.0                     | 0.0            | N/A              | 0.0                     |
|                            | Total LS       | 0.0                     | 0.0                     | 0.0                     | 0.0                     | 0.0            | N/A              | 0.0                     |
|                            | Lower Division | 0.0                     | 0.0                     | 0.0                     | 0.0                     | 0.0            | N/A              |                         |
| Honors College             | Upper Division | 0.0                     | 0.0                     | 0.0                     | 0.0                     | 0.0            | N/A              |                         |
| Tionors conege             | Graduate       | 0.0                     | 0.0                     | 0.0                     | 0.0                     | 0.0            | N/A              |                         |
|                            | Total HN       | 0.0                     | 0.0                     | 0.0                     | 0.0                     | 0.0            | N/A              |                         |
|                            | Lower Division | 72.0                    | 152.0                   | 18.0                    | 20.0                    | 2.0            | 11.1%            | -134.0                  |
| UNIV                       | Upper Division | 0.0                     | 0.0                     | 0.0                     | 0.0                     | 0.0            | N/A              | 0.0                     |
| CIVIV                      | Graduate       | 0.0                     | 0.0                     | 0.0                     | 0.0                     | 0.0            | N/A              | 0.0                     |
|                            | Total UNIV     | 72.0                    | 152.0                   | 18.0                    | 20.0                    | 2.0            | 11.1%            | -134.0                  |
|                            | Lower Division | 5,737.0                 | 5,729.0                 | 6,385.0                 | 5,691.0                 | -694.0         | -10.9%           | 656.0                   |
|                            | Upper Division | 9,731.0                 | 9,639.5                 | 9,699.0                 | 9,845.5                 | 146.5          | 1.5%             | 59.5                    |
| Total Las Cruces Campus    | Graduate       | 4,592.0                 | 4,510.0                 | 4,720.0                 | 5,409.0                 | 689.0          | 14.6%            | 210.0                   |
|                            | Total          | 20,060.0                | 19,878.5                | 20,804.0                | 20,945.5                | 141.5          | 0.7%             | 925.5                   |