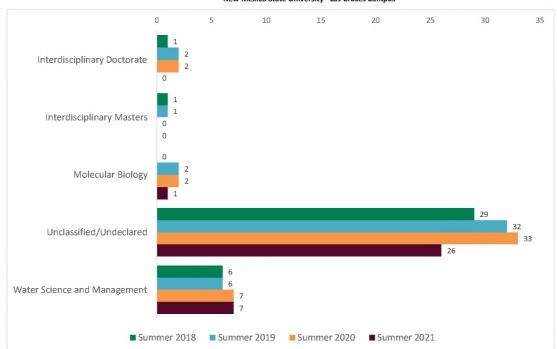

#### Census Student Credit Hours (SCH)

Summer 2018 through Summer 2021
New Mexico State University - Las Cruces Campus

### Census Student Credit Hours (SCH) Summer 2018 through Summer 2021 New Mexico State University - Las Cruces Campus

|                            |                | Student Credit Ho       | urs (Based on Co        | urse Prefix)            |                         |                |                  |                         |
|----------------------------|----------------|-------------------------|-------------------------|-------------------------|-------------------------|----------------|------------------|-------------------------|
| College                    | SCH Level      | Summer 2018<br>06/06/18 | Summer 2019<br>06/05/19 | Summer 2020<br>06/09/20 | Summer 2021<br>06/09/21 | 1 yr<br>Change | 1 yr<br>% Change | CENSUS 2020<br>06/12/20 |
|                            | Lower Division | 99.0                    | 24.0                    | 32.0                    | 196.0                   | 164.0          | 512.5%           | 8.0                     |
| Agricultural, Consumer and | Upper Division | 85.0                    | 122.0                   | 204.0                   | 382.0                   | 178.0          | 87.3%            | 82.0                    |
| Environmental Sciences     | Graduate       | 165.0                   | 182.0                   | 151.0                   | 167.0                   | 16.0           | 10.6%            | -31.0                   |
|                            | Total ACES     | 349.0                   | 328.0                   | 387.0                   | 745.0                   | 358.0          | 92.5%            | 59.0                    |
|                            | Lower Division | 3,372.0                 | 3,573.0                 | 4,329.0                 | 3,872.0                 | -457.0         | -10.6%           | 756.0                   |
| Arts and Sciences          | Upper Division | 2,453.0                 | 3,056.0                 | 3,291.0                 | 3,315.0                 | 24.0           | 0.7%             | 235.0                   |
| Arts and Sciences          | Graduate       | 542.0                   | 547.0                   | 553.0                   | 585.0                   | 32.0           | 5.8%             | 6.0                     |
|                            | Total AS       | 6,367.0                 | 7,176.0                 | 8,173.0                 | 7,772.0                 | -401.0         | -4.9%            | 997.0                   |
|                            | Lower Division | 579.0                   | 576.0                   | 585.0                   | 576.0                   | -9.0           | -1.5%            | 9.0                     |
| Business                   | Upper Division | 2,232.0                 | 1,785.0                 | 2,121.0                 | 2,022.0                 | -99.0          | -4.7%            | 336.0                   |
| business                   | Graduate       | 957.0                   | 1,062.0                 | 1,157.0                 | 1,149.0                 | -8.0           | -0.7%            | 95.0                    |
|                            | Total BA       | 3,768.0                 | 3,423.0                 | 3,863.0                 | 3,747.0                 | -116.0         | -3.0%            | 440.0                   |
|                            | Lower Division | 767.0                   | 638.0                   | 742.0                   | 539.0                   | -203.0         | -27.4%           | 104.0                   |
| Education                  | Upper Division | 1,681.0                 | 1,661.0                 | 1,601.0                 | 1,524.0                 | -77.0          | -4.8%            | -60.0                   |
| Education                  | Graduate       | 2,119.0                 | 1,916.0                 | 1,869.0                 | 1,906.0                 | 37.0           | 2.0%             | -47.0                   |
|                            | Total ED       | 4,567.0                 | 4,215.0                 | 4,212.0                 | 3,969.0                 | -243.0         | -5.8%            | -3.0                    |
|                            | Lower Division | 737.0                   | 453.0                   | 441.0                   | 347.0                   | -94.0          | -21.3%           | -12.0                   |
| Fasianasian                | Upper Division | 2,714.0                 | 1,759.5                 | 1,494.0                 | 1,260.5                 | -233.5         | -15.6%           | -265.5                  |
| Engineering                | Graduate       | 247.0                   | 246.0                   | 235.0                   | 511.0                   | 276.0          | 117.4%           | -11.0                   |
|                            | Total EG       | 3,698.0                 | 2,458.5                 | 2,170.0                 | 2,118.5                 | -51.5          | -2.4%            | -288.5                  |
| Graduate                   | Graduate       | 39.0                    | 10.0                    | 1.0                     | 1.0                     | 0.0            | 0.0%             | -9.0                    |
| Graduate                   | Total GR       | 39.0                    | 10.0                    | 1.0                     | 1.0                     | 0.0            | 0.0%             | -9.0                    |
|                            | Lower Division | 111.0                   | 313.0                   | 238.0                   | 141.0                   | -97.0          | -40.8%           | -75.0                   |
|                            | Upper Division | 566.0                   | 1,256.0                 | 988.0                   | 1,342.0                 | 354.0          | 35.8%            | -268.0                  |
| Health and Social Services | Graduate       | 523.0                   | 547.0                   | 754.0                   | 1,090.0                 | 336.0          | 44.6%            | 207.0                   |
|                            | Total HS       | 1,200.0                 | 2,116.0                 | 1,980.0                 | 2,573.0                 | 593.0          | 29.9%            | -136.0                  |
|                            | Lower Division | 0.0                     | 0.0                     | 0.0                     | 0.0                     | 0.0            | N/A              | 0.0                     |
|                            | Upper Division | 0.0                     | 0.0                     | 0.0                     | 0.0                     | 0.0            | N/A              | 0.0                     |
| Library Science            | Graduate       | 0.0                     | 0.0                     | 0.0                     | 0.0                     | 0.0            | N/A              | 0.0                     |
|                            | Total LS       | 0.0                     | 0.0                     | 0.0                     | 0.0                     | 0.0            | N/A              | 0.0                     |
|                            | Lower Division | 0.0                     | 0.0                     | 0.0                     | 0.0                     | 0.0            | N/A              |                         |
| Honors College             | Upper Division | 0.0                     | 0.0                     | 0.0                     | 0.0                     | 0.0            | N/A              |                         |
| Tionors conege             | Graduate       | 0.0                     | 0.0                     | 0.0                     | 0.0                     | 0.0            | N/A              |                         |
|                            | Total HN       | 0.0                     | 0.0                     | 0.0                     | 0.0                     | 0.0            | N/A              |                         |
|                            | Lower Division | 72.0                    | 152.0                   | 18.0                    | 20.0                    | 2.0            | 11.1%            | -134.0                  |
| UNIV                       | Upper Division | 0.0                     | 0.0                     | 0.0                     | 0.0                     | 0.0            | N/A              | 0.0                     |
| CIVIV                      | Graduate       | 0.0                     | 0.0                     | 0.0                     | 0.0                     | 0.0            | N/A              | 0.0                     |
|                            | Total UNIV     | 72.0                    | 152.0                   | 18.0                    | 20.0                    | 2.0            | 11.1%            | -134.0                  |
|                            | Lower Division | 5,737.0                 | 5,729.0                 | 6,385.0                 | 5,691.0                 | -694.0         | -10.9%           | 656.0                   |
|                            | Upper Division | 9,731.0                 | 9,639.5                 | 9,699.0                 | 9,845.5                 | 146.5          | 1.5%             | 59.5                    |
| Total Las Cruces Campus    | Graduate       | 4,592.0                 | 4,510.0                 | 4,720.0                 | 5,409.0                 | 689.0          | 14.6%            | 210.0                   |
|                            | Total          | 20,060.0                | 19,878.5                | 20,804.0                | 20,945.5                | 141.5          | 0.7%             | 925.5                   |