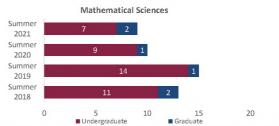

| 2              | 4.7%             | 42                      |  |  |  |
|                                      | Graduate          | 51                      | 58                      | 47                      | 44                      | -3             | -6.4%            | 47                      |  |  |  |
|                                      | Total             | 86                      | 107                     | 90                      | 89                      | -1             | -1.1%            | 89                      |  |  |  |

#### College of Arts and Sciences - Sciences

### NM STATE

Census Headcount by Department Summer 2018 through Summer 2021 New Mexico State University - Las Cruces Campus

BE BOLD. Shape the Future Institutional Analysis

















#### College of Arts and Sciences - Sciences

Preliminary Headcount by Department Summer 2018 through Summer 2021 New Mexico State University - Las Cruces Campus

|                                            |               | Stu                     | dent Headcount          |                         |                         |                |                  |                         |
|--------------------------------------------|---------------|-------------------------|-------------------------|-------------------------|-------------------------|----------------|------------------|-------------------------|
| Department                                 | HC Level      | Summer 2018<br>06/06/18 | Summer 2019<br>06/05/19 | Summer 2020<br>06/09/20 | Summer 2021<br>06/09/21 | 1 yr<b