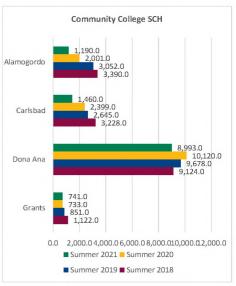

#### Summer 2018 through Summer 2021 New Mexico State University

| Day to Day        |                         |                         |                         | Enrollment              |                |                  |                         | SCH                     |                         |                         |                         |                |                  |                          |
|-------------------|-------------------------|-------------------------|-------------------------|-------------------------|----------------|------------------|-------------------------|-------------------------|-------------------------|-------------------------|-------------------------|----------------|------------------|--------------------------|
| Comparisons       | Summer 2018<br>06/06/18 | Summer 2019<br>06/05/19 | Summer 2020<br>06/09/20 | Summer 2021<br>06/09/21 | 1 yr<br>Change | 1 yr<br>% Change | CENSUS 2020<br>06/12/20 | Summer 2018<br>06/06/18 | Summer 2019<br>06/05/19 | Summer 2020<br>06/09/20 | Summer 2021<br>06/09/21 | 1 yr<br>Change | 1 yr<br>% Change | CENSUS 2020<br>6/12/2020 |
| NMSU System       | 6,589                   | 6,498                   | 6,420                   | 6,073                   | -347           | -5.4%            | 6,420                   | 36,924.0                | 36,122.5                | 36,082.0                | 33,419.5                | -2,662.5       | -7.4%            | 36,082.0                 |
| Alamogordo        | 787                     | 710                     | 486                     | 276                     | -210           | -43.2%           | 486                     | 3,390.0                 | 3,052.0                 | 2,001.0                 | 1,190.0                 | -811.0         | -40.5%           | 2,001.0                  |
| Carlsbad          | 706                     | 612                     | 513                     | 298                     | -215           | -41.9%           | 513                     | 3,228.0                 | 2,645.0                 | 2,399.0                 | 1,460.0                 | -939.0         | -39.1%           | 2,399.0                  |
| Dona Ana          | 1,800                   | 1,930                   | 1,884                   | 1,573                   | -311           | -16.5%           | 1,884                   | 9,124.0                 | 9,678.0                 | 10,120.0                | 8,993.0                 | -1,127.0       | -11.1%           | 10,120.0                 |
| Grants            | 248                     | 211                     | 176                     | 162                     | -14            | -8.0%            | 176                     | 1,122.0                 | 851.0                   | 733.0                   | 741.0                   | 8.0            | 1.1%             | 733.0                    |
| Las Cruces Campus | 3,836                   | 3,824                   | 4,007                   | 4,025                   | 18             | 0.4%             | 4,007                   | 20,060.0                | 19,896.5                | 20,829.0                | 21,035.5                | 206.5          | 1.0%             | 20,829.0                 |
| Undergraduate     | 2,816                   | 2,840                   | 2,928                   | 2,817                   | -111           | -3.8%            | 2,928                   | 15,468.0                | 15,386.5                | 16,109.0                | 15,626.5                | -482.5         | -3.0%            | 16,109.0                 |
| Graduate          | 1,020                   | 984                     | 1,079                   | 1,208                   | 129            | 12.0%            | 1,079                   | 4,592.0                 | 4,510.0                 | 4,720.0                 | 5,409.0                 | 689.0          | 14.6%            | 4,720.0                  |