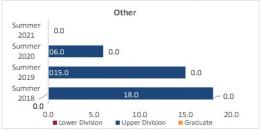

#### Census HED Student Credit Hours (SCH) by Department Summer 2018 through Summer 2021

|                         |                | Student Credit Ho       | urs (Based on Co        | urse Prefix)            |                         |                |                  |                         |
|-------------------------|----------------|-------------------------|-------------------------|-------------------------|-------------------------|----------------|------------------|-------------------------|
| Department              | SCH Level      | Summer 2018<br>06/06/18 | Summer 2019<br>01/00/00 | Summer 2020<br>06/09/20 | Summer 2021<br>06/09/21 | 1 yr<br>Change | 1 yr<br>% Change | CENSUS 2020<br>06/12/20 |
|                         | Lower Division | 54.0                    | 159.0                   | 300.0                   | 258.0                   | -42.0          | -14.0%           | 300.0                   |
| Fine Arts               | Upper Division | 66.0                    | 107.0                   | 160.0                   | 107.0                   | -53.0          | -33.1%           | 160.0                   |
| Fille Aits              | Graduate       | 15.0                    | 15.0                    | 15.0                    | 16.0                    | 1.0            | 6.7%             | 15.0                    |
|                         | Total          | 135.0                   | 281.0                   | 475.0                   | 381.0                   | -94.0          | -19.8%           | 475.0                   |
|                         | Lower Division | 608.0                   | 853.0                   | 969.0                   | 869.0                   | -100.0         | -10.3%           | 969.0                   |
| Humanities              | Upper Division | 345.0                   | 447.0                   | 432.0                   | 468.0                   | 36.0           | 8.3%             | 432.0                   |
| Humanities              | Graduate       | 274.0                   | 314.0                   | 294.0                   | 288.0                   | -6.0           | -2.0%            | 294.0                   |
|                         | Total          | 1,227.0                 | 1,614.0                 | 1,695.0                 | 1,625.0                 | -70.0          | -4.1%            | 1,695.0                 |
|                         | Lower Division | 1,948.0                 | 1,694.0                 | 2,445.0                 | 2,346.0                 | -99.0          | -4.0%            | 2,445.0                 |
| Calana                  | Upper Division | 592.0                   | 594.0                   | 592.0                   | 513.0                   | -79.0          | -13.3%           | 592.0                   |
| Sciences                | Graduate       | 55.0                    | 44.0                    | 90.0                    | 39.0                    | -51.0          | -56.7%           | 90.0                    |
| 2 - V                   | Total          | 2,595.0                 | 2,332.0                 | 3,127.0                 | 2,898.0                 | -229.0         | -7.3%            | 3,127.0                 |
|                         | Lower Division | 762.0                   | 867.0                   | 615.0                   | 399.0                   | -216.0         | -35.1%           | 615.0                   |
| Social Sciences         | Upper Division | 1,432.0                 | 1,893.0                 | 2,101.0                 | 2,227.0                 | 126.0          | 6.0%             | 2,101.0                 |
| Social Sciences         | Graduate       | 198.0                   | 174.0                   | 154.0                   | 242.0                   | 88.0           | 57.1%            | 154.0                   |
|                         | Total          | 2,392.0                 | 2,934.0                 | 2,870.0                 | 2,868.0                 | -2.0           | -0.1%            | 2,870.0                 |
|                         | Lower Division | 0.0                     | 0.0                     | 0.0                     | 0.0                     | 0.0            | N/A              | 0.0                     |
| Other                   | Upper Division | 18.0                    | 15.0                    | 6.0                     | 0.0                     | -6.0           | -100.0%          | 6.0                     |
| Other                   | Graduate       | 0.0                     | 0.0                     | 0.0                     | 0.0                     | 0.0            | N/A              | 0.0                     |
|                         | Total          | 18.0                    | 15.0                    | 6.0                     | 0.0                     | -6.0           | -100.0%          | 6.0                     |
|                         | Lower Division | 3,372.0                 | 3,573.0                 | 4,329.0                 | 3,872.0                 | -457.0         | -10.6%           | 4,329.0                 |
| Total Arts and Sciences | Upper Division | 2,453.0                 | 3,056.0                 | 3,291.0                 | 3,315.0                 | 24.0           | 0.7%             | 3,291.0                 |
| Total Arts and Sciences | Graduate       | 542.0                   | 547.0                   | 553.0                   | 585.0                   | 32.0           | 5.8%             | 553.0                   |
|                         | Total          | 6,367.0                 | 7,176.0                 | 8,173.0                 | 7,772.0                 | -401.0         | -4.9%            | 8,173.0                 |