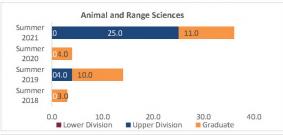

#### College of Agricultural, Consumer and Environmental Sciences

Census HED Student Credit Hours (SCH) by Department Summer 2018 through Summer 2021 New Mexico State University - Las Cruces Campus

|                                         |                | Summer 2018 | urs (Based on Co<br>Summer 2019 | Summer 2020 | Summer 2021 | 1 100          | 1 100            | CENSUS 2020 |
|-----------------------------------------|----------------|-------------|---------------------------------|-------------|-------------|----------------|------------------|-------------|
| Department                              | SCH Level      | 06/06/18    | 06/05/19                        | 06/09/20    | 06/09/21    | 1 yr<br>Change | 1 yr<br>% Change | 06/12/20    |
|                                         | Lower Division | 0.0         | 0.0                             | 0.0         | 0.0         | 0.0            | N/A              | 0.          |
| Agricultural, Consumer and              | Upper Division | 0.0         | 0.0                             | 0.0         | 0.0         | 0.0            | N/A              | 0.          |
| Environmental Sciences                  | Graduate       | 13.0        | 23.0                            | 11.0        | 20.0        | 9.0            | 81.8%            | -12.        |
|                                         | Total          | 13.0        | 23.0                            | 11.0        | 20.0        | 9.0            | 81.8%            | -12.        |
|                                         | Lower Division | 30.0        | 0.0                             | 0.0         | 0.0         | 0.0            | N/A              | 0.          |
| Agricultural Economics and Agricultural | Upper Division | 0.0         | 0.0                             | 0.0         | 0.0         | 0.0            | N/A              | 0.          |
| Business                                | Graduate       | 14.0        | 3.0                             | 4.0         | 6.0         | 2.0            | 50.0%            | 1.          |
|                                         | Total          | 44.0        | 3.0                             | 4.0         | 6.0         | 2.0            | 50.0%            | 1.          |
|                                         | Lower Division | 0.0         | 0.0                             | 0.0         | 0.0         | 0.0            | N/A              | 0.          |
| gricultural and Extension Education     | Upper Division | 36.0        | 13.0                            | 15.0        | 18.0        | 3.0            | 20.0%            | 2.          |
| Agricultural and extension Education    | Graduate       | 11.0        | 20.0                            | 25.0        | 24.0        | -1.0           | -4.0%            | 5.          |
|                                         | Total          | 47.0        | 33.0                            | 40.0        | 42.0        | 2.0            | 5.0%             | 7.          |
|                                         | Lower Division | 0.0         | 0.0                             | 0.0         | 0.0         | 0.0            | N/A              | 0.          |
| Valued and Dance Colones                | Upper Division | 0.0         | 4.0                             | 0.0         | 25.0        | 25.0           | N/A              | -4.         |
| Animal and Range Sciences               | Graduate       | 3.0         | 10.0                            | 4.0         | 11.0        | 7.0            | 175.0%           | -6.         |
|                                         | Total          | 3.0         | 14.0                            | 4.0         | 36.0        | 32.0           | 800.0%           | -10.        |
|                                         | Lower Division | 0.0         | 0.0                             | 0.0         | 0.0         | 0.0            | N/A              | 0.          |
| ntomology, Plant Pathology and Weed     | Upper Division | 0.0         | 0.0                             | 0.0         | 3.0         | 3.0            | N/A              | 0.          |
| Science                                 | Graduate       | 2.0         | 1.0                             | 1.0         | 1.0         | 0.0            | 0.0%             | 0.          |
|                                         | Total          | 2.0         | 1.0                             | 1.0         | 4.0         | 3.0            | 300.0%           | 0.          |
|                                         | Lower Division | 69.0        | 0.0                             | 11.0        | 196.0       | 185.0          | 1681.8%          | 11.         |
|                                         | Upper Division | 16.0        | 65.0                            | 150.0       | 279.0       | 129.0          | 86.0%            | 85.         |
| amily and Consumer Sciences             | Graduate       | 77.0        | 92.0                            | 100.0       | 97.0        | -3.0           | -3.0%            | 8.          |
|                                         | Total          | 162.0       | 157.0                           | 261.0       | 572.0       | 311.0          | 119.2%           | 104.        |
|                                         | Lower Division | 0.0         | 0.0                             | 0.0         | 0.0         | 0.0            | N/A              | 0.          |
| er to see tire.                         | Upper Division | 0.0         | 3.0                             | 0.0         | 0.0         | 0.0            | N/A              | -3.         |
| Fish, Wildlife and Conservation Ecology | Graduate       | 9.0         | 1.0                             | 4.0         | 2.0         | -2.0           | -50.0%           | 3.          |
|                                         | Total          | 9.0         | 4.0                             | 4.0         | 2.0         | -2.0           | -50.0%           | 0.          |
|                                         | Lower Division | 0.0         | 0.0                             | 0.0         | 0.0         | 0.0            | N/A              | 0.          |
|                                         | Upper Division | 0.0         | 0.0                             | 0.0         | 0.0         | 0.0            | N/A              | 0.          |
| lonors                                  | Graduate       | 0.0         | 0.0                             | 0.0         | 0.0         | 0.0            | N/A              | 0.          |
|                                         | Total          | 0.0         | 0.0                             | 0.0         | 0.0         | 0.0            | N/A              | 0.          |
|                                         | Lower Division | 0.0         | 24.0                            | 21.0        | 0.0         | -21.0          | -100.0%          | -3.         |
| Hotel, Restaurant and Tourism           | Upper Division | 32.0        | 28.0                            | 29.0        | 20.0        | -9.0           | -31.0%           | 1.          |
| Vlanagement                             | Graduate       | 1.0         | 0.0                             | 0.0         | 1.0         | 1.0            | N/A              | 0.          |
| •                                       | Total          | 33.0        | 52.0                            | 50.0        | 21.0        | -29.0          | -58.0%           | -2.         |
|                                         | Lower Division | 0.0         | 0.0                             | 0.0         | 0.0         | 0.0            | N/A              | 0.          |
|                                         | Upper Division | 1.0         | 9.0                             | 10.0        | 37.0        | 27.0           | 270.0%           | 1.          |
| Plant and Environmental Sciences        | Graduate       | 35.0        | 32.0                            | 2.0         | 5.0         | 3.0            | 150.0%           | -30.        |
|                                         | Total          | 36.0        | 41.0                            | 12.0        | 42.0        | 30.0           | 250.0%           | -29.        |
|                                         | Lower Division | 99.0        | 24.0                            | 32.0        | 196.0       | 164.0          | 512.5%           | 8.          |
| otal Agricultural, Consumer and         | Upper Division | 85.0        | 122.0                           | 204.0       | 382.0       | 178.0          | 87.3%            | 82.         |
| invironmental Sciences                  | Graduate       | 165.0       | 182.0                           | 151.0       | 167.0       | 16.0           | 10.6%            | -31.        |
|                                         | Total          | 349.0       | 328.0                           | 387.0       | 745.0       | 358.0          | 92.5%            | 59.         |