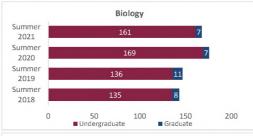

#### Census HED Student Credit Hours (SCH) by Department Summer 2018 through Summer 2021

|                         |                | Student Credit Ho       | urs (Based on Co        | urse Prefix)            |                         |                |                  |                         |
|-------------------------|----------------|-------------------------|-------------------------|-------------------------|-------------------------|----------------|------------------|-------------------------|
| Department              | SCH Level      | Summer 2018<br>06/06/18 | Summer 2019<br>01/00/00 | Summer 2020<br>06/09/20 | Summer 2021<br>06/09/21 | 1 yr<br>Change | 1 yr<br>% Change | CENSUS 2020<br>06/12/20 |
|                         | Lower Division | 54.0                    | 159.0                   | 300.0                   | 258.0                   | -42.0          | -14.0%           | 300.0                   |
| Fine Arts               | Upper Division | 66.0                    | 107.0                   | 160.0                   | 107.0                   | -53.0          | -33.1%           | 160.0                   |
| Fille Aits              | Graduate       | 15.0                    | 15.0                    | 15.0                    | 16.0                    | 1.0            | 6.7%             | 15.0                    |
|                         | Total          | 135.0                   | 281.0                   | 475.0                   | 381.0                   | -94.0          | -19.8%           | 475.0                   |
|                         | Lower Division | 608.0                   | 853.0                   | 969.0                   | 869.0                   | -100.0         | -10.3%           | 969.0                   |
| Humanities              | Upper Division | 345.0                   | 447.0                   | 432.0                   | 468.0                   | 36.0           | 8.3%             | 432.0                   |
| Humanities              | Graduate       | 274.0                   | 314.0                   | 294.0                   | 288.0                   | -6.0           | -2.0%            | 294.0                   |
|                         | Total          | 1,227.0                 | 1,614.0                 | 1,695.0                 | 1,625.0                 | -70.0          | -4.1%            | 1,695.0                 |
|                         | Lower Division | 1,948.0                 | 1,694.0                 | 2,445.0                 | 2,346.0                 | -99.0          | -4.0%            | 2,445.0                 |
| Calana                  | Upper Division | 592.0                   | 594.0                   | 592.0                   | 513.0                   | -79.0          | -13.3%           | 592.0                   |
| Sciences                | Graduate       | 55.0                    | 44.0                    | 90.0                    | 39.0                    | -51.0          | -56.7%           | 90.0                    |
| 2 - V                   | Total          | 2,595.0                 | 2,332.0                 | 3,127.0                 | 2,898.0                 | -229.0         | -7.3%            | 3,127.0                 |
|                         | Lower Division | 762.0                   | 867.0                   | 615.0                   | 399.0                   | -216.0         | -35.1%           | 615.0                   |
| Social Sciences         | Upper Division | 1,432.0                 | 1,893.0                 | 2,101.0                 | 2,227.0                 | 126.0          | 6.0%             | 2,101.0                 |
| Social Sciences         | Graduate       | 198.0                   | 174.0                   | 154.0                   | 242.0                   | 88.0           | 57.1%            | 154.0                   |
|                         | Total          | 2,392.0                 | 2,934.0                 | 2,870.0                 | 2,868.0                 | -2.0           | -0.1%            | 2,870.0                 |
|                         | Lower Division | 0.0                     | 0.0                     | 0.0                     | 0.0                     | 0.0            | N/A              | 0.0                     |
| Other                   | Upper Division | 18.0                    | 15.0                    | 6.0                     | 0.0                     | -6.0           | -100.0%          | 6.0                     |
| Other                   | Graduate       | 0.0                     | 0.0                     | 0.0                     | 0.0                     | 0.0            | N/A              | 0.0                     |
|                         | Total          | 18.0                    | 15.0                    | 6.0                     | 0.0                     | -6.0           | -100.0%          | 6.0                     |
|                         | Lower Division | 3,372.0                 | 3,573.0                 | 4,329.0                 | 3,872.0                 | -457.0         | -10.6%           | 4,329.0                 |
| Total Arts and Sciences | Upper Division | 2,453.0                 | 3,056.0                 | 3,291.0                 | 3,315.0                 | 24.0           | 0.7%             | 3,291.0                 |
| Total Arts and Sciences | Graduate       | 542.0                   | 547.0                   | 553.0                   | 585.0                   | 32.0           | 5.8%             | 553.0                   |
|                         | Total          | 6,367.0                 | 7,176.0                 | 8,173.0                 | 7,772.0                 | -401.0         | -4.9%            | 8,173.0                 |