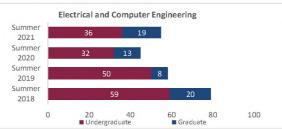

### Census Student Credit Hours (SCH) Summer 2018 through Summer 2021 New Mexico State University - Las Cruces Campus

|                            |                | Student Credit Ho       | urs (Based on Co        | urse Prefix)            |                         |                |                  |                         |
|----------------------------|----------------|-------------------------|-------------------------|-------------------------|-------------------------|----------------|------------------|-------------------------|
| College                    | SCH Level      | Summer 2018<br>06/06/18 | Summer 2019<br>06/05/19 | Summer 2020<br>06/09/20 | Summer 2021<br>06/09/21 | 1 yr<br>Change | 1 yr<br>% Change | CENSUS 2020<br>06/12/20 |
|                            | Lower Division | 99.0                    | 24.0                    | 32.0                    | 196.0                   | 164.0          | 512.5%           | 8.0                     |
| Agricultural, Consumer and | Upper Division | 85.0                    | 122.0                   | 204.0                   | 382.0                   | 178.0          | 87.3%            | 82.0                    |
| Environmental Sciences     | Graduate       | 165.0                   | 182.0                   | 151.0                   | 167.0                   | 16.0           | 10.6%            | -31.0                   |
|                            | Total ACES     | 349.0                   | 328.0                   | 387.0                   | 745.0                   | 358.0          | 92.5%            | 59.0                    |
|                            | Lower Division | 3,372.0                 | 3,573.0                 | 4,329.0                 | 3,872.0                 | -457.0         | -10.6%           | 756.0                   |
| Arts and Sciences          | Upper Division | 2,453.0                 | 3,056.0                 | 3,291.0                 | 3,315.0                 | 24.0           | 0.7%             | 235.0                   |
| Arts and Sciences          | Graduate       | 542.0                   | 547.0                   | 553.0                   | 585.0                   | 32.0           | 5.8%             | 6.0                     |
|                            | Total AS       | 6,367.0                 | 7,176.0                 | 8,173.0                 | 7,772.0                 | -401.0         | -4.9%            | 997.0                   |
|                            | Lower Division | 579.0                   | 576.0                   | 585.0                   | 576.0                   | -9.0           | -1.5%            | 9.0                     |
| Business                   | Upper Division | 2,232.0                 | 1,785.0                 | 2,121.0                 | 2,022.0                 | -99.0          | -4.7%            | 336.0                   |
| business                   | Graduate       | 957.0                   | 1,062.0                 | 1,157.0                 | 1,149.0                 | -8.0           | -0.7%            | 95.0                    |
|                            | Total BA       | 3,768.0                 | 3,423.0                 | 3,863.0                 | 3,747.0                 | -116.0         | -3.0%            | 440.0                   |
|                            | Lower Division | 767.0                   | 638.0                   | 742.0                   | 539.0                   | -203.0         | -27.4%           | 104.0                   |
| Education                  | Upper Division | 1,681.0                 | 1,661.0                 | 1,601.0                 | 1,524.0                 | -77.0          | -4.8%            | -60.0                   |
| Education                  | Graduate       | 2,119.0                 | 1,916.0                 | 1,869.0                 | 1,906.0                 | 37.0           | 2.0%             | -47.0                   |
|                            | Total ED       | 4,567.0                 | 4,215.0                 | 4,212.0                 | 3,969.0                 | -243.0         | -5.8%            | -3.0                    |
|                            | Lower Division | 737.0                   | 453.0                   | 441.0                   | 347.0                   | -94.0          | -21.3%           | -12.0                   |
| Fasianasian                | Upper Division | 2,714.0                 | 1,759.5                 | 1,494.0                 | 1,260.5                 | -233.5         | -15.6%           | -265.5                  |
| Engineering                | Graduate       | 247.0                   | 246.0                   | 235.0                   | 511.0                   | 276.0          | 117.4%           | -11.0                   |
|                            | Total EG       | 3,698.0                 | 2,458.5                 | 2,170.0                 | 2,118.5                 | -51.5          | -2.4%            | -288.5                  |
| Graduate                   | Graduate       | 39.0                    | 10.0                    | 1.0                     | 1.0                     | 0.0            | 0.0%             | -9.0                    |
| Graduate                   | Total GR       | 39.0                    | 10.0                    | 1.0                     | 1.0                     | 0.0            | 0.0%             | -9.0                    |
|                            | Lower Division | 111.0                   | 313.0                   | 238.0                   | 141.0                   | -97.0          | -40.8%           | -75.0                   |
|                            | Upper Division | 566.0                   | 1,256.0                 | 988.0                   | 1,342.0                 | 354.0          | 35.8%            | -268.0                  |
| Health and Social Services | Graduate       | 523.0                   | 547.0                   | 754.0                   | 1,090.0                 | 336.0          | 44.6%            | 207.0                   |
|                            | Total HS       | 1,200.0                 | 2,116.0                 | 1,980.0                 | 2,573.0                 | 593.0          | 29.9%            | -136.0                  |
|                            | Lower Division | 0.0                     | 0.0                     | 0.0                     | 0.0                     | 0.0            | N/A              | 0.0                     |
|                            | Upper Division | 0.0                     | 0.0                     | 0.0                     | 0.0                     | 0.0            | N/A              | 0.0                     |
| Library Science            | Graduate       | 0.0                     | 0.0                     | 0.0                     | 0.0                     | 0.0            | N/A              | 0.0                     |
|                            | Total LS       | 0.0                     | 0.0                     | 0.0                     | 0.0                     | 0.0            | N/A              | 0.0                     |
|                            | Lower Division | 0.0                     | 0.0                     | 0.0                     | 0.0                     | 0.0            | N/A              |                         |
| Honors College             | Upper Division | 0.0                     | 0.0                     | 0.0                     | 0.0                     | 0.0            | N/A              |                         |
| Tionors conege             | Graduate       | 0.0                     | 0.0                     | 0.0                     | 0.0                     | 0.0            | N/A              |                         |
|                            | Total HN       | 0.0                     | 0.0                     | 0.0                     | 0.0                     | 0.0            | N/A              |                         |
|                            | Lower Division | 72.0                    | 152.0                   | 18.0                    | 20.0                    | 2.0            | 11.1%            | -134.0                  |
| UNIV                       | Upper Division | 0.0                     | 0.0                     | 0.0                     | 0.0                     | 0.0            | N/A              | 0.0                     |
| CIVIV                      | Graduate       | 0.0                     | 0.0                     | 0.0                     | 0.0                     | 0.0            | N/A              | 0.0                     |
|                            | Total UNIV     | 72.0                    | 152.0                   | 18.0                    | 20.0                    | 2.0            | 11.1%            | -134.0                  |
|                            | Lower Division | 5,737.0                 | 5,729.0                 | 6,385.0                 | 5,691.0                 | -694.0         | -10.9%           | 656.0                   |
|                            | Upper Division | 9,731.0                 | 9,639.5                 | 9,699.0                 | 9,845.5                 | 146.5          | 1.5%             | 59.5                    |
| Total Las Cruces Campus    | Graduate       | 4,592.0                 | 4,510.0                 | 4,720.0                 | 5,409.0                 | 689.0          | 14.6%            | 210.0                   |
|                            | Total          | 20,060.0                | 19,878.5                | 20,804.0                | 20,945.5                | 141.5          | 0.7%             | 925.5                   |