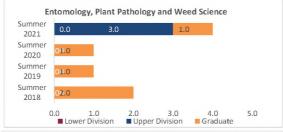

#### College of Agricultural, Consumer and Environmental Sciences

Census HED Student Credit Hours (SCH) by Department Summer 2018 through Summer 2021 New Mexico State University - Las Cruces Campus

|                                         |                | Summer 2018 | urs (Based on Co<br>Summer 2019 | Summer 2020 | Summer 2021 | 1 100          | 1 100            | CENSUS 2020 |
|-----------------------------------------|----------------|-------------|---------------------------------|-------------|-------------|----------------|------------------|-------------|
| Department                              | SCH Level      | 06/06/18    | 06/05/19                        | 06/09/20    | 06/09/21    | 1 yr<br>Change | 1 yr<br>% Change | 06/12/20    |
|                                         | Lower Division | 0.0         | 0.0                             | 0.0         | 0.0         | 0.0            | N/A              | 0.          |
| Agricultural, Consumer and              | Upper Division | 0.0         | 0.0                             | 0.0         | 0.0         | 0.0            | N/A              | 0.          |
| Environmental Sciences                  | Graduate       | 13.0        | 23.0                            | 11.0        | 20.0        | 9.0            | 81.8%            | -12.        |
|                                         | Total          | 13.0        | 23.0                            | 11.0        | 20.0        | 9.0            | 81.8%            | -12.        |
|                                         | Lower Division | 30.0        | 0.0                             | 0.0         | 0.0         | 0.0            | N/A              | 0.          |
| Agricultural Economics and Agricultural | Upper Division | 0.0         | 0.0                             | 0.0         | 0.0         | 0.0            | N/A              | 0.          |
| Business                                | Graduate       | 14.0        | 3.0                             | 4.0         | 6.0         | 2.0            | 50.0%            | 1.          |
|                                         | Total          | 44.0        | 3.0                             | 4.0         | 6.0         | 2.0            | 50.0%            | 1.          |
|                                         | Lower Division | 0.0         | 0.0                             | 0.0         | 0.0         | 0.0            | N/A              | 0.          |
| gricultural and Extension Education     | Upper Division | 36.0        | 13.0                            | 15.0        | 18.0        | 3.0            | 20.0%            | 2.          |
| Agricultural and extension Education    | Graduate       | 11.0        | 20.0                            | 25.0        | 24.0        | -1.0           | -4.0%            | 5.          |
|                                         | Total          | 47.0        | 33.0                            | 40.0        | 42.0        | 2.0            | 5.0%             | 7.          |
|                                         | Lower Division | 0.0         | 0.0                             | 0.0         | 0.0         | 0.0            | N/A              | 0.          |
| Valued and Dance Colones                | Upper Division | 0.0         | 4.0                             | 0.0         | 25.0        | 25.0           | N/A              | -4.         |
| Animal and Range Sciences               | Graduate       | 3.0         | 10.0                            | 4.0         | 11.0        | 7.0            | 175.0%           | -6.         |
|                                         | Total          | 3.0         | 14.0                            | 4.0         | 36.0        | 32.0           | 800.0%           | -10.        |
|                                         | Lower Division | 0.0         | 0.0                             | 0.0         | 0.0         | 0.0            | N/A              | 0.          |
| ntomology, Plant Pathology and Weed     | Upper Division | 0.0         | 0.0                             | 0.0         | 3.0         | 3.0            | N/A              | 0.          |
| Science                                 | Graduate       | 2.0         | 1.0                             | 1.0         | 1.0         | 0.0            | 0.0%             | 0.          |
|                                         | Total          | 2.0         | 1.0                             | 1.0         | 4.0         | 3.0            | 300.0%           | 0.          |
|                                         | Lower Division | 69.0        | 0.0                             | 11.0        | 196.0       | 185.0          | 1681.8%          | 11.         |
|                                         | Upper Division | 16.0        | 65.0                            | 150.0       | 279.0       | 129.0          | 86.0%            | 85.         |
| amily and Consumer Sciences             | Graduate       | 77.0        | 92.0                            | 100.0       | 97.0        | -3.0           | -3.0%            | 8.          |
|                                         | Total          | 162.0       | 157.0                           | 261.0       | 572.0       | 311.0          | 119.2%           | 104.        |
|                                         | Lower Division | 0.0         | 0.0                             | 0.0         | 0.0         | 0.0            | N/A              | 0.          |
| er to see tire.                         | Upper Division | 0.0         | 3.0                             | 0.0         | 0.0         | 0.0            | N/A              | -3.         |
| Fish, Wildlife and Conservation Ecology | Graduate       | 9.0         | 1.0                             | 4.0         | 2.0         | -2.0           | -50.0%           | 3.          |
|                                         | Total          | 9.0         | 4.0                             | 4.0         | 2.0         | -2.0           | -50.0%           | 0.          |
|                                         | Lower Division | 0.0         | 0.0                             | 0.0         | 0.0         | 0.0            | N/A              | 0.          |
|                                         | Upper Division | 0.0         | 0.0                             | 0.0         | 0.0         | 0.0            | N/A              | 0.          |
| lonors                                  | Graduate       | 0.0         | 0.0                             | 0.0         | 0.0         | 0.0            | N/A              | 0.          |
|                                         | Total          | 0.0         | 0.0                             | 0.0         | 0.0         | 0.0            | N/A              | 0.          |
|                                         | Lower Division | 0.0         | 24.0                            | 21.0        | 0.0         | -21.0          | -100.0%          | -3.         |
| Hotel, Restaurant and Tourism           | Upper Division | 32.0        | 28.0                            | 29.0        | 20.0        | -9.0           | -31.0%           | 1.          |
| Vlanagement                             | Graduate       | 1.0         | 0.0                             | 0.0         | 1.0         | 1.0            | N/A              | 0.          |
| •                                       | Total          | 33.0        | 52.0                            | 50.0        | 21.0        | -29.0          | -58.0%           | -2.         |
|                                         | Lower Division | 0.0         | 0.0                             | 0.0         | 0.0         | 0.0            | N/A              | 0.          |
|                                         | Upper Division | 1.0         | 9.0                             | 10.0        | 37.0        | 27.0           | 270.0%           | 1.          |
| Plant and Environmental Sciences        | Graduate       | 35.0        | 32.0                            | 2.0         | 5.0         | 3.0            | 150.0%           | -30.        |
|                                         | Total          | 36.0        | 41.0                            | 12.0        | 42.0        | 30.0           | 250.0%           | -29.        |
|                                         | Lower Division | 99.0        | 24.0                            | 32.0        | 196.0       | 164.0          | 512.5%           | 8.          |
| otal Agricultural, Consumer and         | Upper Division | 85.0        | 122.0                           | 204.0       | 382.0       | 178.0          | 87.3%            | 82.         |
| invironmental Sciences                  | Graduate       | 165.0       | 182.0                           | 151.0       | 167.0       | 16.0           | 10.6%            | -31.        |
|                                         | Total          | 349.0       | 328.0                           | 387.0       | 745.0       | 358.0          | 92.5%            | 59.         |