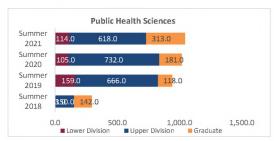

### Census Student Credit Hours (SCH) Summer 2018 through Summer 2021 New Mexico State University - Las Cruces Campus

|                            |                | Student Credit Ho       | urs (Based on Co        | urse Prefix)            |                         |                |                  |                         |
|----------------------------|----------------|-------------------------|-------------------------|-------------------------|-------------------------|----------------|------------------|-------------------------|
| College                    | SCH Level      | Summer 2018<br>06/06/18 | Summer 2019<br>06/05/19 | Summer 2020<br>06/09/20 | Summer 2021<br>06/09/21 | 1 yr<br>Change | 1 yr<br>% Change | CENSUS 2020<br>06/12/20 |
|                            | Lower Division | 99.0                    | 24.0                    | 32.0                    | 196.0                   | 164.0          | 512.5%           | 8.0                     |
| Agricultural, Consumer and | Upper Division | 85.0                    | 122.0                   | 204.0                   | 382.0                   | 178.0          | 87.3%            | 82.0                    |
| Environmental Sciences     | Graduate       | 165.0                   | 182.0                   | 151.0                   | 167.0                   | 16.0           | 10.6%            | -31.0                   |
|                            | Total ACES     | 349.0                   | 328.0                   | 387.0                   | 745.0                   | 358.0          | 92.5%            | 59.0                    |
|                            | Lower Division | 3,372.0                 | 3,573.0                 | 4,329.0                 | 3,872.0                 | -457.0         | -10.6%           | 756.0                   |
| Arts and Sciences          | Upper Division | 2,453.0                 | 3,056.0                 | 3,291.0                 | 3,315.0                 | 24.0           | 0.7%             | 235.0                   |
| Arts and Sciences          | Graduate       | 542.0                   | 547.0                   | 553.0                   | 585.0                   | 32.0           | 5.8%             | 6.0                     |
|                            | Total AS       | 6,367.0                 | 7,176.0                 | 8,173.0                 | 7,772.0                 | -401.0         | -4.9%            | 997.0                   |
|                            | Lower Division | 579.0                   | 576.0                   | 585.0                   | 576.0                   | -9.0           | -1.5%            | 9.0                     |
| Business                   | Upper Division | 2,232.0                 | 1,785.0                 | 2,121.0                 | 2,022.0                 | -99.0          | -4.7%            | 336.0                   |
| business                   | Graduate       | 957.0                   | 1,062.0                 | 1,157.0                 | 1,149.0                 | -8.0           | -0.7%            | 95.0                    |
|                            | Total BA       | 3,768.0                 | 3,423.0                 | 3,863.0                 | 3,747.0                 | -116.0         | -3.0%            | 440.0                   |
|                            | Lower Division | 767.0                   | 638.0                   | 742.0                   | 539.0                   | -203.0         | -27.4%           | 104.0                   |
| Education                  | Upper Division | 1,681.0                 | 1,661.0                 | 1,601.0                 | 1,524.0                 | -77.0          | -4.8%            | -60.0                   |
| Education                  | Graduate       | 2,119.0                 | 1,916.0                 | 1,869.0                 | 1,906.0                 | 37.0           | 2.0%             | -47.0                   |
|                            | Total ED       | 4,567.0                 | 4,215.0                 | 4,212.0                 | 3,969.0                 | -243.0         | -5.8%            | -3.0                    |
|                            | Lower Division | 737.0                   | 453.0                   | 441.0                   | 347.0                   | -94.0          | -21.3%           | -12.0                   |
| Fasianasian                | Upper Division | 2,714.0                 | 1,759.5                 | 1,494.0                 | 1,260.5                 | -233.5         | -15.6%           | -265.5                  |
| Engineering                | Graduate       | 247.0                   | 246.0                   | 235.0                   | 511.0                   | 276.0          | 117.4%           | -11.0                   |
|                            | Total EG       | 3,698.0                 | 2,458.5                 | 2,170.0                 | 2,118.5                 | -51.5          | -2.4%            | -288.5                  |
| Graduate                   | Graduate       | 39.0                    | 10.0                    | 1.0                     | 1.0                     | 0.0            | 0.0%             | -9.0                    |
| Graduate                   | Total GR       | 39.0                    | 10.0                    | 1.0                     | 1.0                     | 0.0            | 0.0%             | -9.0                    |
|                            | Lower Division | 111.0                   | 313.0                   | 238.0                   | 141.0                   | -97.0          | -40.8%           | -75.0                   |
|                            | Upper Division | 566.0                   | 1,256.0                 | 988.0                   | 1,342.0                 | 354.0          | 35.8%            | -268.0                  |
| Health and Social Services | Graduate       | 523.0                   | 547.0                   | 754.0                   | 1,090.0                 | 336.0          | 44.6%            | 207.0                   |
|                            | Total HS       | 1,200.0                 | 2,116.0                 | 1,980.0                 | 2,573.0                 | 593.0          | 29.9%            | -136.0                  |
|                            | Lower Division | 0.0                     | 0.0                     | 0.0                     | 0.0                     | 0.0            | N/A              | 0.0                     |
|                            | Upper Division | 0.0                     | 0.0                     | 0.0                     | 0.0                     | 0.0            | N/A              | 0.0                     |
| Library Science            | Graduate       | 0.0                     | 0.0                     | 0.0                     | 0.0                     | 0.0            | N/A              | 0.0                     |
|                            | Total LS       | 0.0                     | 0.0                     | 0.0                     | 0.0                     | 0.0            | N/A              | 0.0                     |
|                            | Lower Division | 0.0                     | 0.0                     | 0.0                     | 0.0                     | 0.0            | N/A              |                         |
| Honors College             | Upper Division | 0.0                     | 0.0                     | 0.0                     | 0.0                     | 0.0            | N/A              |                         |
| Tionors conege             | Graduate       | 0.0                     | 0.0                     | 0.0                     | 0.0                     | 0.0            | N/A              |                         |
|                            | Total HN       | 0.0                     | 0.0                     | 0.0                     | 0.0                     | 0.0            | N/A              |                         |
|                            | Lower Division | 72.0                    | 152.0                   | 18.0                    | 20.0                    | 2.0            | 11.1%            | -134.0                  |
| UNIV                       | Upper Division | 0.0                     | 0.0                     | 0.0                     | 0.0                     | 0.0            | N/A              | 0.0                     |
| CIVIV                      | Graduate       | 0.0                     | 0.0                     | 0.0                     | 0.0                     | 0.0            | N/A              | 0.0                     |
|                            | Total UNIV     | 72.0                    | 152.0                   | 18.0                    | 20.0                    | 2.0            | 11.1%            | -134.0                  |
|                            | Lower Division | 5,737.0                 | 5,729.0                 | 6,385.0                 | 5,691.0                 | -694.0         | -10.9%           | 656.0                   |
|                            | Upper Division | 9,731.0                 | 9,639.5                 | 9,699.0                 | 9,845.5                 | 146.5          | 1.5%             | 59.5                    |
| Total Las Cruces Campus    | Graduate       | 4,592.0                 | 4,510.0                 | 4,720.0                 | 5,409.0                 | 689.0          | 14.6%            | 210.0                   |
|                            | Total          | 20,060.0                | 19,878.5                | 20,804.0                | 20,945.5                | 141.5          | 0.7%             | 925.5                   |