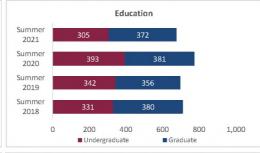

### Census Student Credit Hours (SCH) Summer 2018 through Summer 2021 New Mexico State University - Las Cruces Campus

|                            |                | Student Credit Ho       | urs (Based on Co        | urse Prefix)            |                         |                |                  |                         |
|----------------------------|----------------|-------------------------|-------------------------|-------------------------|-------------------------|----------------|------------------|-------------------------|
| College                    | SCH Level      | Summer 2018<br>06/06/18 | Summer 2019<br>06/05/19 | Summer 2020<br>06/09/20 | Summer 2021<br>06/09/21 | 1 yr<br>Change | 1 yr<br>% Change | CENSUS 2020<br>06/12/20 |
|                            | Lower Division | 99.0                    | 24.0                    | 32.0                    | 196.0                   | 164.0          | 512.5%           | 8.0                     |
| Agricultural, Consumer and | Upper Division | 85.0                    | 122.0                   | 204.0                   | 382.0                   | 178.0          | 87.3%            | 82.0                    |
| Environmental Sciences     | Graduate       | 165.0                   | 182.0                   | 151.0                   | 167.0                   | 16.0           | 10.6%            | -31.0                   |
|                            | Total ACES     | 349.0                   | 328.0                   | 387.0                   | 745.0                   | 358.0          | 92.5%            | 59.0                    |
|                            | Lower Division | 3,372.0                 | 3,573.0                 | 4,329.0                 | 3,872.0                 | -457.0         | -10.6%           | 756.0                   |
| Arts and Sciences          | Upper Division | 2,453.0                 | 3,056.0                 | 3,291.0                 | 3,315.0                 | 24.0           | 0.7%             | 235.0                   |
| Arts and Sciences          | Graduate       | 542.0                   | 547.0                   | 553.0                   | 585.0                   | 32.0           | 5.8%             | 6.0                     |
|                            | Total AS       | 6,367.0                 | 7,176.0                 | 8,173.0                 | 7,772.0                 | -401.0         | -4.9%            | 997.0                   |
|                            | Lower Division | 579.0                   | 576.0                   | 585.0                   | 576.0                   | -9.0           | -1.5%            | 9.0                     |
| Business                   | Upper Division | 2,232.0                 | 1,785.0                 | 2,121.0                 | 2,022.0                 | -99.0          | -4.7%            | 336.0                   |
| business                   | Graduate       | 957.0                   | 1,062.0                 | 1,157.0                 | 1,149.0                 | -8.0           | -0.7%            | 95.0                    |
|                            | Total BA       | 3,768.0                 | 3,423.0                 | 3,863.0                 | 3,747.0                 | -116.0         | -3.0%            | 440.0                   |
|                            | Lower Division | 767.0                   | 638.0                   | 742.0                   | 539.0                   | -203.0         | -27.4%           | 104.0                   |
| Education                  | Upper Division | 1,681.0                 | 1,661.0                 | 1,601.0                 | 1,524.0                 | -77.0          | -4.8%            | -60.0                   |
| Education                  | Graduate       | 2,119.0                 | 1,916.0                 | 1,869.0                 | 1,906.0                 | 37.0           | 2.0%             | -47.0                   |
|                            | Total ED       | 4,567.0                 | 4,215.0                 | 4,212.0                 | 3,969.0                 | -243.0         | -5.8%            | -3.0                    |
|                            | Lower Division | 737.0                   | 453.0                   | 441.0                   | 347.0                   | -94.0          | -21.3%           | -12.0                   |
| Fasianasian                | Upper Division | 2,714.0                 | 1,759.5                 | 1,494.0                 | 1,260.5                 | -233.5         | -15.6%           | -265.5                  |
| Engineering                | Graduate       | 247.0                   | 246.0                   | 235.0                   | 511.0                   | 276.0          | 117.4%           | -11.0                   |
|                            | Total EG       | 3,698.0                 | 2,458.5                 | 2,170.0                 | 2,118.5                 | -51.5          | -2.4%            | -288.5                  |
| Graduate                   | Graduate       | 39.0                    | 10.0                    | 1.0                     | 1.0                     | 0.0            | 0.0%             | -9.0                    |
| Graduate                   | Total GR       | 39.0                    | 10.0                    | 1.0                     | 1.0                     | 0.0            | 0.0%             | -9.0                    |
|                            | Lower Division | 111.0                   | 313.0                   | 238.0                   | 141.0                   | -97.0          | -40.8%           | -75.0                   |
|                            | Upper Division | 566.0                   | 1,256.0                 | 988.0                   | 1,342.0                 | 354.0          | 35.8%            | -268.0                  |
| Health and Social Services | Graduate       | 523.0                   | 547.0                   | 754.0                   | 1,090.0                 | 336.0          | 44.6%            | 207.0                   |
|                            | Total HS       | 1,200.0                 | 2,116.0                 | 1,980.0                 | 2,573.0                 | 593.0          | 29.9%            | -136.0                  |
|                            | Lower Division | 0.0                     | 0.0                     | 0.0                     | 0.0                     | 0.0            | N/A              | 0.0                     |
|                            | Upper Division | 0.0                     | 0.0                     | 0.0                     | 0.0                     | 0.0            | N/A              | 0.0                     |
| Library Science            | Graduate       | 0.0                     | 0.0                     | 0.0                     | 0.0                     | 0.0            | N/A              | 0.0                     |
|                            | Total LS       | 0.0                     | 0.0                     | 0.0                     | 0.0                     | 0.0            | N/A              | 0.0                     |
|                            | Lower Division | 0.0                     | 0.0                     | 0.0                     | 0.0                     | 0.0            | N/A              |                         |
| Honors College             | Upper Division | 0.0                     | 0.0                     | 0.0                     | 0.0                     | 0.0            | N/A              |                         |
| Tionors conege             | Graduate       | 0.0                     | 0.0                     | 0.0                     | 0.0                     | 0.0            | N/A              |                         |
|                            | Total HN       | 0.0                     | 0.0                     | 0.0                     | 0.0                     | 0.0            | N/A              |                         |
|                            | Lower Division | 72.0                    | 152.0                   | 18.0                    | 20.0                    | 2.0            | 11.1%            | -134.0                  |
| UNIV                       | Upper Division | 0.0                     | 0.0                     | 0.0                     | 0.0                     | 0.0            | N/A              | 0.0                     |
| CIVIV                      | Graduate       | 0.0                     | 0.0                     | 0.0                     | 0.0                     | 0.0            | N/A              | 0.0                     |
|                            | Total UNIV     | 72.0                    | 152.0                   | 18.0                    | 20.0                    | 2.0            | 11.1%            | -134.0                  |
|                            | Lower Division | 5,737.0                 | 5,729.0                 | 6,385.0                 | 5,691.0                 | -694.0         | -10.9%           | 656.0                   |
|                            | Upper Division | 9,731.0                 | 9,639.5                 | 9,699.0                 | 9,845.5                 | 146.5          | 1.5%             | 59.5                    |
| Total Las Cruces Campus    | Graduate       | 4,592.0                 | 4,510.0                 | 4,720.0                 | 5,409.0                 | 689.0          | 14.6%            | 210.0                   |
|                            | Total          | 20,060.0                | 19,878.5                | 20,804.0                | 20,945.5                | 141.5          | 0.7%             | 925.5                   |