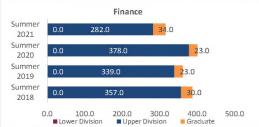

### Census Student Credit Hours (SCH) Summer 2018 through Summer 2021 New Mexico State University - Las Cruces Campus

|                            |                | Student Credit Ho       | urs (Based on Co        | urse Prefix)            |                         |                |                  |                         |
|----------------------------|----------------|-------------------------|-------------------------|-------------------------|-------------------------|----------------|------------------|-------------------------|
| College                    | SCH Level      | Summer 2018<br>06/06/18 | Summer 2019<br>06/05/19 | Summer 2020<br>06/09/20 | Summer 2021<br>06/09/21 | 1 yr<br>Change | 1 yr<br>% Change | CENSUS 2020<br>06/12/20 |
|                            | Lower Division | 99.0                    | 24.0                    | 32.0                    | 196.0                   | 164.0          | 512.5%           | 8.0                     |
| Agricultural, Consumer and | Upper Division | 85.0                    | 122.0                   | 204.0                   | 382.0                   | 178.0          | 87.3%            | 82.0                    |
| Environmental Sciences     | Graduate       | 165.0                   | 182.0                   | 151.0                   | 167.0                   | 16.0           | 10.6%            | -31.0                   |
|                            | Total ACES     | 349.0                   | 328.0                   | 387.0                   | 745.0                   | 358.0          | 92.5%            | 59.0                    |
|                            | Lower Division | 3,372.0                 | 3,573.0                 | 4,329.0                 | 3,872.0                 | -457.0         | -10.6%           | 756.0                   |
| Arts and Sciences          | Upper Division | 2,453.0                 | 3,056.0                 | 3,291.0                 | 3,315.0                 | 24.0           | 0.7%             | 235.0                   |
| Arts and Sciences          | Graduate       | 542.0                   | 547.0                   | 553.0                   | 585.0                   | 32.0           | 5.8%             | 6.0                     |
|                            | Total AS       | 6,367.0                 | 7,176.0                 | 8,173.0                 | 7,772.0                 | -401.0         | -4.9%            | 997.0                   |
|                            | Lower Division | 579.0                   | 576.0                   | 585.0                   | 576.0                   | -9.0           | -1.5%            | 9.0                     |
| Business                   | Upper Division | 2,232.0                 | 1,785.0                 | 2,121.0                 | 2,022.0                 | -99.0          | -4.7%            | 336.0                   |
| business                   | Graduate       | 957.0                   | 1,062.0                 | 1,157.0                 | 1,149.0                 | -8.0           | -0.7%            | 95.0                    |
|                            | Total BA       | 3,768.0                 | 3,423.0                 | 3,863.0                 | 3,747.0                 | -116.0         | -3.0%            | 440.0                   |
|                            | Lower Division | 767.0                   | 638.0                   | 742.0                   | 539.0                   | -203.0         | -27.4%           | 104.0                   |
| Education                  | Upper Division | 1,681.0                 | 1,661.0                 | 1,601.0                 | 1,524.0                 | -77.0          | -4.8%            | -60.0                   |
| Education                  | Graduate       | 2,119.0                 | 1,916.0                 | 1,869.0                 | 1,906.0                 | 37.0           | 2.0%             | -47.0                   |
|                            | Total ED       | 4,567.0                 | 4,215.0                 | 4,212.0                 | 3,969.0                 | -243.0         | -5.8%            | -3.0                    |
|                            | Lower Division | 737.0                   | 453.0                   | 441.0                   | 347.0                   | -94.0          | -21.3%           | -12.0                   |
| Fasianasian                | Upper Division | 2,714.0                 | 1,759.5                 | 1,494.0                 | 1,260.5                 | -233.5         | -15.6%           | -265.5                  |
| Engineering                | Graduate       | 247.0                   | 246.0                   | 235.0                   | 511.0                   | 276.0          | 117.4%           | -11.0                   |
|                            | Total EG       | 3,698.0                 | 2,458.5                 | 2,170.0                 | 2,118.5                 | -51.5          | -2.4%            | -288.5                  |
| Graduate                   | Graduate       | 39.0                    | 10.0                    | 1.0                     | 1.0                     | 0.0            | 0.0%             | -9.0                    |
| Graduate                   | Total GR       | 39.0                    | 10.0                    | 1.0                     | 1.0                     | 0.0            | 0.0%             | -9.0                    |
|                            | Lower Division | 111.0                   | 313.0                   | 238.0                   | 141.0                   | -97.0          | -40.8%           | -75.0                   |
|                            | Upper Division | 566.0                   | 1,256.0                 | 988.0                   | 1,342.0                 | 354.0          | 35.8%            | -268.0                  |
| Health and Social Services | Graduate       | 523.0                   | 547.0                   | 754.0                   | 1,090.0                 | 336.0          | 44.6%            | 207.0                   |
|                            | Total HS       | 1,200.0                 | 2,116.0                 | 1,980.0                 | 2,573.0                 | 593.0          | 29.9%            | -136.0                  |
|                            | Lower Division | 0.0                     | 0.0                     | 0.0                     | 0.0                     | 0.0            | N/A              | 0.0                     |
|                            | Upper Division | 0.0                     | 0.0                     | 0.0                     | 0.0                     | 0.0            | N/A              | 0.0                     |
| Library Science            | Graduate       | 0.0                     | 0.0                     | 0.0                     | 0.0                     | 0.0            | N/A              | 0.0                     |
|                            | Total LS       | 0.0                     | 0.0                     | 0.0                     | 0.0                     | 0.0            | N/A              | 0.0                     |
|                            | Lower Division | 0.0                     | 0.0                     | 0.0                     | 0.0                     | 0.0            | N/A              |                         |
| Honors College             | Upper Division | 0.0                     | 0.0                     | 0.0                     | 0.0                     | 0.0            | N/A              |                         |
| Tionors conege             | Graduate       | 0.0                     | 0.0                     | 0.0                     | 0.0                     | 0.0            | N/A              |                         |
|                            | Total HN       | 0.0                     | 0.0                     | 0.0                     | 0.0                     | 0.0            | N/A              |                         |
|                            | Lower Division | 72.0                    | 152.0                   | 18.0                    | 20.0                    | 2.0            | 11.1%            | -134.0                  |
| UNIV                       | Upper Division | 0.0                     | 0.0                     | 0.0                     | 0.0                     | 0.0            | N/A              | 0.0                     |
| CIVIV                      | Graduate       | 0.0                     | 0.0                     | 0.0                     | 0.0                     | 0.0            | N/A              | 0.0                     |
|                            | Total UNIV     | 72.0                    | 152.0                   | 18.0                    | 20.0                    | 2.0            | 11.1%            | -134.0                  |
|                            | Lower Division | 5,737.0                 | 5,729.0                 | 6,385.0                 | 5,691.0                 | -694.0         | -10.9%           | 656.0                   |
|                            | Upper Division | 9,731.0                 | 9,639.5                 | 9,699.0                 | 9,845.5                 | 146.5          | 1.5%             | 59.5                    |
| Total Las Cruces Campus    | Graduate       | 4,592.0                 | 4,510.0                 | 4,720.0                 | 5,409.0                 | 689.0          | 14.6%            | 210.0                   |
|                            | Total          | 20,060.0                | 19,878.5                | 20,804.0                | 20,945.5                | 141.5          | 0.7%             | 925.5                   |