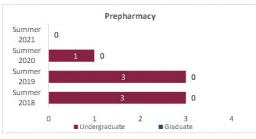

#### College of Arts and Sciences - Totals

#### Census HED Student Credit Hours (SCH) by Department Summer 2018 through Summer 2021

|                         |                | Student Credit Ho       | urs (Based on Co        | urse Prefix)            |                         |                |                  |                         |
|-------------------------|----------------|-------------------------|-------------------------|-------------------------|-------------------------|----------------|------------------|-------------------------|
| Department              | SCH Level      | Summer 2018<br>06/06/18 | Summer 2019<br>01/00/00 | Summer 2020<br>06/09/20 | Summer 2021<br>06/09/21 | 1 yr<br>Change | 1 yr<br>% Change | CENSUS 2020<br>06/12/20 |
|                         | Lower Division | 54.0                    | 159.0                   | 300.0                   | 258.0                   | -42.0          | -14.0%           | 300.0                   |
| Fine Arts               | Upper Division | 66.0                    | 107.0                   | 160.0                   | 107.0                   | -53.0          | -33.1%           | 160.0                   |
| Fille Aits              | Graduate       | 15.0                    | 15.0                    | 15.0                    | 16.0                    | 1.0            | 6.7%             | 15.0                    |
|                         | Total          | 135.0                   | 281.0                   | 475.0                   | 381.0                   | -94.0          | -19.8%           | 475.0                   |
|                         | Lower Division | 608.0                   | 853.0                   | 969.0                   | 869.0                   | -100.0         | -10.3%           | 969.0                   |
| Humanities              | Upper Division | 345.0                   | 447.0                   | 432.0                   | 468.0                   | 36.0           | 8.3%             | 432.0                   |
| Humanities              | Graduate       | 274.0                   | 314.0                   | 294.0                   | 288.0                   | -6.0           | -2.0%            | 294.0                   |
|                         | Total          | 1,227.0                 | 1,614.0                 | 1,695.0                 | 1,625.0                 | -70.0          | -4.1%            | 1,695.0                 |
|                         | Lower Division | 1,948.0                 | 1,694.0                 | 2,445.0                 | 2,346.0                 | -99.0          | -4.0%            | 2,445.0                 |
| Calana                  | Upper Division | 592.0                   | 594.0                   | 592.0                   | 513.0                   | -79.0          | -13.3%           | 592.0                   |
| Sciences                | Graduate       | 55.0                    | 44.0                    | 90.0                    | 39.0                    | -51.0          | -56.7%           | 90.0                    |
| 2 - V                   | Total          | 2,595.0                 | 2,332.0                 | 3,127.0                 | 2,898.0                 | -229.0         | -7.3%            | 3,127.0                 |
|                         | Lower Division | 762.0                   | 867.0                   | 615.0                   | 399.0                   | -216.0         | -35.1%           | 615.0                   |
| Social Sciences         | Upper Division | 1,432.0                 | 1,893.0                 | 2,101.0                 | 2,227.0                 | 126.0          | 6.0%             | 2,101.0                 |
| Social Sciences         | Graduate       | 198.0                   | 174.0                   | 154.0                   | 242.0                   | 88.0           | 57.1%            | 154.0                   |
|                         | Total          | 2,392.0                 | 2,934.0                 | 2,870.0                 | 2,868.0                 | -2.0           | -0.1%            | 2,870.0                 |
|                         | Lower Division | 0.0                     | 0.0                     | 0.0                     | 0.0                     | 0.0            | N/A              | 0.0                     |
| Other                   | Upper Division | 18.0                    | 15.0                    | 6.0                     | 0.0                     | -6.0           | -100.0%          | 6.0                     |
| Other                   | Graduate       | 0.0                     | 0.0                     | 0.0                     | 0.0                     | 0.0            | N/A              | 0.0                     |
|                         | Total          | 18.0                    | 15.0                    | 6.0                     | 0.0                     | -6.0           | -100.0%          | 6.0                     |
|                         | Lower Division | 3,372.0                 | 3,573.0                 | 4,329.0                 | 3,872.0                 | -457.0         | -10.6%           | 4,329.0                 |
| Total Arts and Sciences | Upper Division | 2,453.0                 | 3,056.0                 | 3,291.0                 | 3,315.0                 | 24.0           | 0.7%             | 3,291.0                 |
| Total Arts and Sciences | Graduate       | 542.0                   | 547.0                   | 553.0                   | 585.0                   | 32.0           | 5.8%             | 553.0                   |
|                         | Total          | 6,367.0                 | 7,176.0                 | 8,173.0                 | 7,772.0                 | -401.0         | -4.9%            | 8,173.0                 |