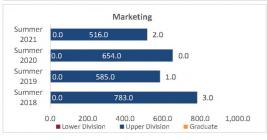

### Census Student Credit Hours (SCH) Summer 2018 through Summer 2021 New Mexico State University - Las Cruces Campus

|                            |                | Student Credit Ho       | urs (Based on Co        | urse Prefix)            |                         |                |                  |                         |
|----------------------------|----------------|-------------------------|-------------------------|-------------------------|-------------------------|----------------|------------------|-------------------------|
| College                    | SCH Level      | Summer 2018<br>06/06/18 | Summer 2019<br>06/05/19 | Summer 2020<br>06/09/20 | Summer 2021<br>06/09/21 | 1 yr<br>Change | 1 yr<br>% Change | CENSUS 2020<br>06/12/20 |
|                            | Lower Division | 99.0                    | 24.0                    | 32.0                    | 196.0                   | 164.0          | 512.5%           | 8.0                     |
| Agricultural, Consumer and | Upper Division | 85.0                    | 122.0                   | 204.0                   | 382.0                   | 178.0          | 87.3%            | 82.0                    |
| Environmental Sciences     | Graduate       | 165.0                   | 182.0                   | 151.0                   | 167.0                   | 16.0           | 10.6%            | -31.0                   |
|                            | Total ACES     | 349.0                   | 328.0                   | 387.0                   | 745.0                   | 358.0          | 92.5%            | 59.0                    |
|                            | Lower Division | 3,372.0                 | 3,573.0                 | 4,329.0                 | 3,872.0                 | -457.0         | -10.6%           | 756.0                   |
| Arts and Sciences          | Upper Division | 2,453.0                 | 3,056.0                 | 3,291.0                 | 3,315.0                 | 24.0           | 0.7%             | 235.0                   |
| Arts and Sciences          | Graduate       | 542.0                   | 547.0                   | 553.0                   | 585.0                   | 32.0           | 5.8%             | 6.0                     |
|                            | Total AS       | 6,367.0                 | 7,176.0                 | 8,173.0                 | 7,772.0                 | -401.0         | -4.9%            | 997.0                   |
|                            | Lower Division | 579.0                   | 576.0                   | 585.0                   | 576.0                   | -9.0           | -1.5%            | 9.0                     |
| Business                   | Upper Division | 2,232.0                 | 1,785.0                 | 2,121.0                 | 2,022.0                 | -99.0          | -4.7%            | 336.0                   |
| business                   | Graduate       | 957.0                   | 1,062.0                 | 1,157.0                 | 1,149.0                 | -8.0           | -0.7%            | 95.0                    |
|                            | Total BA       | 3,768.0                 | 3,423.0                 | 3,863.0                 | 3,747.0                 | -116.0         | -3.0%            | 440.0                   |
|                            | Lower Division | 767.0                   | 638.0                   | 742.0                   | 539.0                   | -203.0         | -27.4%           | 104.0                   |
| Education                  | Upper Division | 1,681.0                 | 1,661.0                 | 1,601.0                 | 1,524.0                 | -77.0          | -4.8%            | -60.0                   |
| Education                  | Graduate       | 2,119.0                 | 1,916.0                 | 1,869.0                 | 1,906.0                 | 37.0           | 2.0%             | -47.0                   |
|                            | Total ED       | 4,567.0                 | 4,215.0                 | 4,212.0                 | 3,969.0                 | -243.0         | -5.8%            | -3.0                    |
|                            | Lower Division | 737.0                   | 453.0                   | 441.0                   | 347.0                   | -94.0          | -21.3%           | -12.0                   |
| Fasianasian                | Upper Division | 2,714.0                 | 1,759.5                 | 1,494.0                 | 1,260.5                 | -233.5         | -15.6%           | -265.5                  |
| Engineering                | Graduate       | 247.0                   | 246.0                   | 235.0                   | 511.0                   | 276.0          | 117.4%           | -11.0                   |
|                            | Total EG       | 3,698.0                 | 2,458.5                 | 2,170.0                 | 2,118.5                 | -51.5          | -2.4%            | -288.5                  |
| Graduate                   | Graduate       | 39.0                    | 10.0                    | 1.0                     | 1.0                     | 0.0            | 0.0%             | -9.0                    |
| Graduate                   | Total GR       | 39.0                    | 10.0                    | 1.0                     | 1.0                     | 0.0            | 0.0%             | -9.0                    |
|                            | Lower Division | 111.0                   | 313.0                   | 238.0                   | 141.0                   | -97.0          | -40.8%           | -75.0                   |
|                            | Upper Division | 566.0                   | 1,256.0                 | 988.0                   | 1,342.0                 | 354.0          | 35.8%            | -268.0                  |
| Health and Social Services | Graduate       | 523.0                   | 547.0                   | 754.0                   | 1,090.0                 | 336.0          | 44.6%            | 207.0                   |
|                            | Total HS       | 1,200.0                 | 2,116.0                 | 1,980.0                 | 2,573.0                 | 593.0          | 29.9%            | -136.0                  |
|                            | Lower Division | 0.0                     | 0.0                     | 0.0                     | 0.0                     | 0.0            | N/A              | 0.0                     |
|                            | Upper Division | 0.0                     | 0.0                     | 0.0                     | 0.0                     | 0.0            | N/A              | 0.0                     |
| Library Science            | Graduate       | 0.0                     | 0.0                     | 0.0                     | 0.0                     | 0.0            | N/A              | 0.0                     |
|                            | Total LS       | 0.0                     | 0.0                     | 0.0                     | 0.0                     | 0.0            | N/A              | 0.0                     |
|                            | Lower Division | 0.0                     | 0.0                     | 0.0                     | 0.0                     | 0.0            | N/A              |                         |
| Honors College             | Upper Division | 0.0                     | 0.0                     | 0.0                     | 0.0                     | 0.0            | N/A              |                         |
| Tionors conege             | Graduate       | 0.0                     | 0.0                     | 0.0                     | 0.0                     | 0.0            | N/A              |                         |
|                            | Total HN       | 0.0                     | 0.0                     | 0.0                     | 0.0                     | 0.0            | N/A              |                         |
|                            | Lower Division | 72.0                    | 152.0                   | 18.0                    | 20.0                    | 2.0            | 11.1%            | -134.0                  |
| UNIV                       | Upper Division | 0.0                     | 0.0                     | 0.0                     | 0.0                     | 0.0            | N/A              | 0.0                     |
| CIVIV                      | Graduate       | 0.0                     | 0.0                     | 0.0                     | 0.0                     | 0.0            | N/A              | 0.0                     |
|                            | Total UNIV     | 72.0                    | 152.0                   | 18.0                    | 20.0                    | 2.0            | 11.1%            | -134.0                  |
|                            | Lower Division | 5,737.0                 | 5,729.0                 | 6,385.0                 | 5,691.0                 | -694.0         | -10.9%           | 656.0                   |
|                            | Upper Division | 9,731.0                 | 9,639.5                 | 9,699.0                 | 9,845.5                 | 146.5          | 1.5%             | 59.5                    |
| Total Las Cruces Campus    | Graduate       | 4,592.0                 | 4,510.0                 | 4,720.0                 | 5,409.0                 | 689.0          | 14.6%            | 210.0                   |
|                            | Total          | 20,060.0                | 19,878.5                | 20,804.0                | 20,945.5                | 141.5          | 0.7%             | 925.5                   |