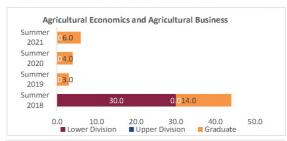

#### College of Agricultural, Consumer and Environmental Sciences

Census HED Student Credit Hours (SCH) by Department Summer 2018 through Summer 2021 New Mexico State University - Las Cruces Campus

|                                         |                | Summer 2018 | urs (Based on Co<br>Summer 2019 | Summer 2020 | Summer 2021 | 1 100          | 1 100            | CENSUS 2020 |
|-----------------------------------------|----------------|-------------|---------------------------------|-------------|-------------|----------------|------------------|-------------|
| Department                              | SCH Level      | 06/06/18    | 06/05/19                        | 06/09/20    | 06/09/21    | 1 yr<br>Change | 1 yr<br>% Change | 06/12/20    |
|                                         | Lower Division | 0.0         | 0.0                             | 0.0         | 0.0         | 0.0            | N/A              | 0.          |
| Agricultural, Consumer and              | Upper Division | 0.0         | 0.0                             | 0.0         | 0.0         | 0.0            | N/A              | 0.          |
| Environmental Sciences                  | Graduate       | 13.0        | 23.0                            | 11.0        | 20.0        | 9.0            | 81.8%            | -12.        |
|                                         | Total          | 13.0        | 23.0                            | 11.0        | 20.0        | 9.0            | 81.8%            | -12.        |
|                                         | Lower Division | 30.0        | 0.0                             | 0.0         | 0.0         | 0.0            | N/A              | 0.          |
| Agricultural Economics and Agricultural | Upper Division | 0.0         | 0.0                             | 0.0         | 0.0         | 0.0            | N/A              | 0.          |
| Business                                | Graduate       | 14.0        | 3.0                             | 4.0         | 6.0         | 2.0            | 50.0%            | 1.          |
|                                         | Total          | 44.0        | 3.0                             | 4.0         | 6.0         | 2.0            | 50.0%            | 1.          |
|                                         | Lower Division | 0.0         | 0.0                             | 0.0         | 0.0         | 0.0            | N/A              | 0.          |
| gricultural and Extension Education     | Upper Division | 36.0        | 13.0                            | 15.0        | 18.0        | 3.0            | 20.0%            | 2.          |
| Agricultural and extension Education    | Graduate       | 11.0        | 20.0                            | 25.0        | 24.0        | -1.0           | -4.0%            | 5.          |
|                                         | Total          | 47.0        | 33.0                            | 40.0        | 42.0        | 2.0            | 5.0%             | 7.          |
|                                         | Lower Division | 0.0         | 0.0                             | 0.0         | 0.0         | 0.0            | N/A              | 0.          |
| Valued and Dance Colones                | Upper Division | 0.0         | 4.0                             | 0.0         | 25.0        | 25.0           | N/A              | -4.         |
| Animal and Range Sciences               | Graduate       | 3.0         | 10.0                            | 4.0         | 11.0        | 7.0            | 175.0%           | -6.         |
|                                         | Total          | 3.0         | 14.0                            | 4.0         | 36.0        | 32.0           | 800.0%           | -10.        |
|                                         | Lower Division | 0.0         | 0.0                             | 0.0         | 0.0         | 0.0            | N/A              | 0.          |
| ntomology, Plant Pathology and Weed     | Upper Division | 0.0         | 0.0                             | 0.0         | 3.0         | 3.0            | N/A              | 0.          |
| Science                                 | Graduate       | 2.0         | 1.0                             | 1.0         | 1.0         | 0.0            | 0.0%             | 0.          |
|                                         | Total          | 2.0         | 1.0                             | 1.0         | 4.0         | 3.0            | 300.0%           | 0.          |
|                                         | Lower Division | 69.0        | 0.0                             | 11.0        | 196.0       | 185.0          | 1681.8%          | 11.         |
|                                         | Upper Division | 16.0        | 65.0                            | 150.0       | 279.0       | 129.0          | 86.0%            | 85.         |
| amily and Consumer Sciences             | Graduate       | 77.0        | 92.0                            | 100.0       | 97.0        | -3.0           | -3.0%            | 8.          |
|                                         | Total          | 162.0       | 157.0                           | 261.0       | 572.0       | 311.0          | 119.2%           | 104.        |
|                                         | Lower Division | 0.0         | 0.0                             | 0.0         | 0.0         | 0.0            | N/A              | 0.          |
| er to see tire.                         | Upper Division | 0.0         | 3.0                             | 0.0         | 0.0         | 0.0            | N/A              | -3.         |
| Fish, Wildlife and Conservation Ecology | Graduate       | 9.0         | 1.0                             | 4.0         | 2.0         | -2.0           | -50.0%           | 3.          |
|                                         | Total          | 9.0         | 4.0                             | 4.0         | 2.0         | -2.0           | -50.0%           | 0.          |
|                                         | Lower Division | 0.0         | 0.0                             | 0.0         | 0.0         | 0.0            | N/A              | 0.          |
|                                         | Upper Division | 0.0         | 0.0                             | 0.0         | 0.0         | 0.0            | N/A              | 0.          |
| lonors                                  | Graduate       | 0.0         | 0.0                             | 0.0         | 0.0         | 0.0            | N/A              | 0.          |
|                                         | Total          | 0.0         | 0.0                             | 0.0         | 0.0         | 0.0            | N/A              | 0.          |
|                                         | Lower Division | 0.0         | 24.0                            | 21.0        | 0.0         | -21.0          | -100.0%          | -3.         |
| Hotel, Restaurant and Tourism           | Upper Division | 32.0        | 28.0                            | 29.0        | 20.0        | -9.0           | -31.0%           | 1.          |
| Vlanagement                             | Graduate       | 1.0         | 0.0                             | 0.0         | 1.0         | 1.0            | N/A              | 0.          |
| •                                       | Total          | 33.0        | 52.0                            | 50.0        | 21.0        | -29.0          | -58.0%           | -2.         |
|                                         | Lower Division | 0.0         | 0.0                             | 0.0         | 0.0         | 0.0            | N/A              | 0.          |
|                                         | Upper Division | 1.0         | 9.0                             | 10.0        | 37.0        | 27.0           | 270.0%           | 1.          |
| Plant and Environmental Sciences        | Graduate       | 35.0        | 32.0                            | 2.0         | 5.0         | 3.0            | 150.0%           | -30.        |
|                                         | Total          | 36.0        | 41.0                            | 12.0        | 42.0        | 30.0           | 250.0%           | -29.        |
|                                         | Lower Division | 99.0        | 24.0                            | 32.0        | 196.0       | 164.0          | 512.5%           | 8.          |
| otal Agricultural, Consumer and         | Upper Division | 85.0        | 122.0                           | 204.0       | 382.0       | 178.0          | 87.3%            | 82.         |
| invironmental Sciences                  | Graduate       | 165.0       | 182.0                           | 151.0       | 167.0       | 16.0           | 10.6%            | -31.        |
|                                         | Total          | 349.0       | 328.0                           | 387.0       | 745.0       | 358.0          | 92.5%            | 59.         |