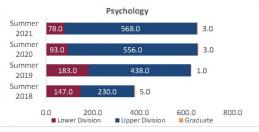

#### Census HED Student Credit Hours (SCH) by Department Summer 2018 through Summer 2021

|                         |                | Student Credit Ho       | urs (Based on Co        | urse Prefix)            |                         |                |                  |                         |
|-------------------------|----------------|-------------------------|-------------------------|-------------------------|-------------------------|----------------|------------------|-------------------------|
| Department              | SCH Level      | Summer 2018<br>06/06/18 | Summer 2019<br>01/00/00 | Summer 2020<br>06/09/20 | Summer 2021<br>06/09/21 | 1 yr<br>Change | 1 yr<br>% Change | CENSUS 2020<br>06/12/20 |
|                         | Lower Division | 54.0                    | 159.0                   | 300.0                   | 258.0                   | -42.0          | -14.0%           | 300.0                   |
| Fine Arts               | Upper Division | 66.0                    | 107.0                   | 160.0                   | 107.0                   | -53.0          | -33.1%           | 160.0                   |
| Fille Aits              | Graduate       | 15.0                    | 15.0                    | 15.0                    | 16.0                    | 1.0            | 6.7%             | 15.0                    |
|                         | Total          | 135.0                   | 281.0                   | 475.0                   | 381.0                   | -94.0          | -19.8%           | 475.0                   |
|                         | Lower Division | 608.0                   | 853.0                   | 969.0                   | 869.0                   | -100.0         | -10.3%           | 969.0                   |
| Humanities              | Upper Division | 345.0                   | 447.0                   | 432.0                   | 468.0                   | 36.0           | 8.3%             | 432.0                   |
| Humanities              | Graduate       | 274.0                   | 314.0                   | 294.0                   | 288.0                   | -6.0           | -2.0%            | 294.0                   |
|                         | Total          | 1,227.0                 | 1,614.0                 | 1,695.0                 | 1,625.0                 | -70.0          | -4.1%            | 1,695.0                 |
|                         | Lower Division | 1,948.0                 | 1,694.0                 | 2,445.0                 | 2,346.0                 | -99.0          | -4.0%            | 2,445.0                 |
| Calana                  | Upper Division | 592.0                   | 594.0                   | 592.0                   | 513.0                   | -79.0          | -13.3%           | 592.0                   |
| Sciences                | Graduate       | 55.0                    | 44.0                    | 90.0                    | 39.0                    | -51.0          | -56.7%           | 90.0                    |
| 2 - V                   | Total          | 2,595.0                 | 2,332.0                 | 3,127.0                 | 2,898.0                 | -229.0         | -7.3%            | 3,127.0                 |
|                         | Lower Division | 762.0                   | 867.0                   | 615.0                   | 399.0                   | -216.0         | -35.1%           | 615.0                   |
| Social Sciences         | Upper Division | 1,432.0                 | 1,893.0                 | 2,101.0                 | 2,227.0                 | 126.0          | 6.0%             | 2,101.0                 |
| Social Sciences         | Graduate       | 198.0                   | 174.0                   | 154.0                   | 242.0                   | 88.0           | 57.1%            | 154.0                   |
|                         | Total          | 2,392.0                 | 2,934.0                 | 2,870.0                 | 2,868.0                 | -2.0           | -0.1%            | 2,870.0                 |
|                         | Lower Division | 0.0                     | 0.0                     | 0.0                     | 0.0                     | 0.0            | N/A              | 0.0                     |
| Other                   | Upper Division | 18.0                    | 15.0                    | 6.0                     | 0.0                     | -6.0           | -100.0%          | 6.0                     |
| Other                   | Graduate       | 0.0                     | 0.0                     | 0.0                     | 0.0                     | 0.0            | N/A              | 0.0                     |
|                         | Total          | 18.0                    | 15.0                    | 6.0                     | 0.0                     | -6.0           | -100.0%          | 6.0                     |
|                         | Lower Division | 3,372.0                 | 3,573.0                 | 4,329.0                 | 3,872.0                 | -457.0         | -10.6%           | 4,329.0                 |
| Total Arts and Sciences | Upper Division | 2,453.0                 | 3,056.0                 | 3,291.0                 | 3,315.0                 | 24.0           | 0.7%             | 3,291.0                 |
| Total Arts and Sciences | Graduate       | 542.0                   | 547.0                   | 553.0                   | 585.0                   | 32.0           | 5.8%             | 553.0                   |
|                         | Total          | 6,367.0                 | 7,176.0                 | 8,173.0                 | 7,772.0                 | -401.0         | -4.9%            | 8,173.0                 |