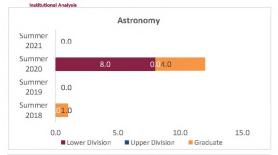

## STATE BE BOLD. Shape the Future. Institutional analysis

0.0

20.0

■ Lower Division

40.0

60.0

■ Upper Division

80.0 100.0 120.0

■ Graduate