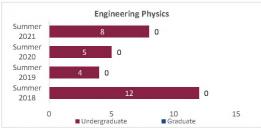

### Census Student Credit Hours (SCH) Summer 2018 through Summer 2021 New Mexico State University - Las Cruces Campus

|                            |                | Student Credit Ho       | urs (Based on Co        | urse Prefix)            |                         |                |                  |                         |
|----------------------------|----------------|-------------------------|-------------------------|-------------------------|-------------------------|----------------|------------------|-------------------------|
| College                    | SCH Level      | Summer 2018<br>06/06/18 | Summer 2019<br>06/05/19 | Summer 2020<br>06/09/20 | Summer 2021<br>06/09/21 | 1 yr<br>Change | 1 yr<br>% Change | CENSUS 2020<br>06/12/20 |
|                            | Lower Division | 99.0                    | 24.0                    | 32.0                    | 196.0                   | 164.0          | 512.5%           | 8.0                     |
| Agricultural, Consumer and | Upper Division | 85.0                    | 122.0                   | 204.0                   | 382.0                   | 178.0          | 87.3%            | 82.0                    |
| Environmental Sciences     | Graduate       | 165.0                   | 182.0                   | 151.0                   | 167.0                   | 16.0           | 10.6%            | -31.0                   |
|                            | Total ACES     | 349.0                   | 328.0                   | 387.0                   | 745.0                   | 358.0          | 92.5%            | 59.0                    |
|                            | Lower Division | 3,372.0                 | 3,573.0                 | 4,329.0                 | 3,872.0                 | -457.0         | -10.6%           | 756.0                   |
| Arts and Sciences          | Upper Division | 2,453.0                 | 3,056.0                 | 3,291.0                 | 3,315.0                 | 24.0           | 0.7%             | 235.0                   |
| Arts and Sciences          | Graduate       | 542.0                   | 547.0                   | 553.0                   | 585.0                   | 32.0           | 5.8%             | 6.0                     |
|                            | Total AS       | 6,367.0                 | 7,176.0                 | 8,173.0                 | 7,772.0                 | -401.0         | -4.9%            | 997.0                   |
|                            | Lower Division | 579.0                   | 576.0                   | 585.0                   | 576.0                   | -9.0           | -1.5%            | 9.0                     |
| Business                   | Upper Division | 2,232.0                 | 1,785.0                 | 2,121.0                 | 2,022.0                 | -99.0          | -4.7%            | 336.0                   |
| business                   | Graduate       | 957.0                   | 1,062.0                 | 1,157.0                 | 1,149.0                 | -8.0           | -0.7%            | 95.0                    |
|                            | Total BA       | 3,768.0                 | 3,423.0                 | 3,863.0                 | 3,747.0                 | -116.0         | -3.0%            | 440.0                   |
|                            | Lower Division | 767.0                   | 638.0                   | 742.0                   | 539.0                   | -203.0         | -27.4%           | 104.0                   |
| Education                  | Upper Division | 1,681.0                 | 1,661.0                 | 1,601.0                 | 1,524.0                 | -77.0          | -4.8%            | -60.0                   |
| Education                  | Graduate       | 2,119.0                 | 1,916.0                 | 1,869.0                 | 1,906.0                 | 37.0           | 2.0%             | -47.0                   |
|                            | Total ED       | 4,567.0                 | 4,215.0                 | 4,212.0                 | 3,969.0                 | -243.0         | -5.8%            | -3.0                    |
|                            | Lower Division | 737.0                   | 453.0                   | 441.0                   | 347.0                   | -94.0          | -21.3%           | -12.0                   |
| Fasianasian                | Upper Division | 2,714.0                 | 1,759.5                 | 1,494.0                 | 1,260.5                 | -233.5         | -15.6%           | -265.5                  |
| Engineering                | Graduate       | 247.0                   | 246.0                   | 235.0                   | 511.0                   | 276.0          | 117.4%           | -11.0                   |
|                            | Total EG       | 3,698.0                 | 2,458.5                 | 2,170.0                 | 2,118.5                 | -51.5          | -2.4%            | -288.5                  |
| Graduate                   | Graduate       | 39.0                    | 10.0                    | 1.0                     | 1.0                     | 0.0            | 0.0%             | -9.0                    |
| Graduate                   | Total GR       | 39.0                    | 10.0                    | 1.0                     | 1.0                     | 0.0            | 0.0%             | -9.0                    |
|                            | Lower Division | 111.0                   | 313.0                   | 238.0                   | 141.0                   | -97.0          | -40.8%           | -75.0                   |
|                            | Upper Division | 566.0                   | 1,256.0                 | 988.0                   | 1,342.0                 | 354.0          | 35.8%            | -268.0                  |
| Health and Social Services | Graduate       | 523.0                   | 547.0                   | 754.0                   | 1,090.0                 | 336.0          | 44.6%            | 207.0                   |
|                            | Total HS       | 1,200.0                 | 2,116.0                 | 1,980.0                 | 2,573.0                 | 593.0          | 29.9%            | -136.0                  |
|                            | Lower Division | 0.0                     | 0.0                     | 0.0                     | 0.0                     | 0.0            | N/A              | 0.0                     |
|                            | Upper Division | 0.0                     | 0.0                     | 0.0                     | 0.0                     | 0.0            | N/A              | 0.0                     |
| Library Science            | Graduate       | 0.0                     | 0.0                     | 0.0                     | 0.0                     | 0.0            | N/A              | 0.0                     |
|                            | Total LS       | 0.0                     | 0.0                     | 0.0                     | 0.0                     | 0.0            | N/A              | 0.0                     |
|                            | Lower Division | 0.0                     | 0.0                     | 0.0                     | 0.0                     | 0.0            | N/A              |                         |
| Honors College             | Upper Division | 0.0                     | 0.0                     | 0.0                     | 0.0                     | 0.0            | N/A              |                         |
| Tionors conege             | Graduate       | 0.0                     | 0.0                     | 0.0                     | 0.0                     | 0.0            | N/A              |                         |
|                            | Total HN       | 0.0                     | 0.0                     | 0.0                     | 0.0                     | 0.0            | N/A              |                         |
|                            | Lower Division | 72.0                    | 152.0                   | 18.0                    | 20.0                    | 2.0            | 11.1%            | -134.0                  |
| UNIV                       | Upper Division | 0.0                     | 0.0                     | 0.0                     | 0.0                     | 0.0            | N/A              | 0.0                     |
| CIVIV                      | Graduate       | 0.0                     | 0.0                     | 0.0                     | 0.0                     | 0.0            | N/A              | 0.0                     |
|                            | Total UNIV     | 72.0                    | 152.0                   | 18.0                    | 20.0                    | 2.0            | 11.1%            | -134.0                  |
|                            | Lower Division | 5,737.0                 | 5,729.0                 | 6,385.0                 | 5,691.0                 | -694.0         | -10.9%           | 656.0                   |
|                            | Upper Division | 9,731.0                 | 9,639.5                 | 9,699.0                 | 9,845.5                 | 146.5          | 1.5%             | 59.5                    |
| Total Las Cruces Campus    | Graduate       | 4,592.0                 | 4,510.0                 | 4,720.0                 | 5,409.0                 | 689.0          | 14.6%            | 210.0                   |
|                            | Total          | 20,060.0                | 19,878.5                | 20,804.0                | 20,945.5                | 141.5          | 0.7%             | 925.5                   |