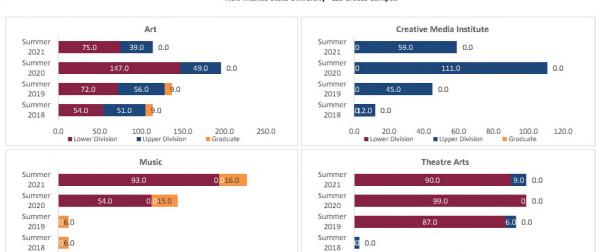

7%             | 3,291.0                 |
| Total Arts and Sciences | Graduate       | 542.0                   | 547.0                   | 553.0                   | 585.0                   | 32.0           | 5.8%             | 553.0                   |
|                         | Total          | 6,367.0                 | 7,176.0                 | 8,173.0                 | 7,772.0                 | -401.0         | -4.9%            | 8,173.0                 |

## STATE BE BOLD. Shape the Future. Institutional analysis

0.0

20.0

■ Lower Division

40.0

60.0

■ Upper Division

80.0 100.0 120.0

■ Graduate

#### College of Arts and Sciences - Fine Arts

#### Census HED Student Credit Hours (SCH) by Department Summer 2018 through Summer 2021 New Mexico State University - Las Cruces Campus



|                                     | Student Credit Hours (Based on Course Prefix) |                         |                         |                         |                         |                |                  |                         |  |  |  |  |
|-------------------------------------|-----------------------------------------------|-------------------------|-------------------------|-------------------------|-------------------------|----------------|------------------|-------------------------|--|--|--|--|
| Department                          | SCH Level                                     | Summer 2018<br>06/06/18 | Summer 2019<br>01/00/00 | Summer 2020<br>06/09/20 | Summer 2021<br>06/09/21 | 1 yr<br>Change | 1 yr<br>% Change | CENSUS 2020<br>06/12/20 |  |  |  |  |