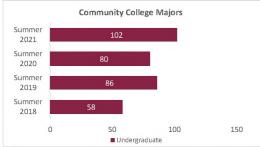

#### **Census Campus Enrollment**

Summer 2018 through Summer 2021

**New Mexico State University** 

|                           |                         | Headcount by            | Student Categor         | y and Level             |                |                  | Section 1               |
|---------------------------|-------------------------|-------------------------|-------------------------|-------------------------|----------------|------------------|-------------------------|
|                           | Summer 2018<br>06/06/18 | Summer 2019<br>06/05/19 | Summer 2020<br>06/09/20 | Summer 2021<br>06/09/21 | 1 yr<br>Change | 1 yr<br>% Change | CENSUS 2020<br>06/12/20 |
| Dona Ana:                 |                         |                         |                         |                         |                |                  |                         |
| First Time Freshmen       | 36                      | 30                      | 51                      | 54                      | 3              | 5.88%            | 51                      |
| Undergraduate Transfers   | 54                      | 54                      | 53                      | 37                      | -16            | -30.19%          | 53                      |
| Continuing Undergraduates | 1,017                   | 1,026                   | 1,014                   | 1,115                   | 101            | 9.96%            | 1,014                   |
| Freshmen                  | 226                     | 199                     | 232                     | 209                     | -23            | -9.91%           | 232                     |
| Sophomore                 | 358                     | 374                     | 409                     | 396                     | -13            | -3.18%           | 409                     |
| Junior                    | 239                     | 251                     | 215                     | 257                     | 42             | 19.53%           | 215                     |
| Senior                    | 176                     | 183                     | 151                     | 228                     | 77             | 50.99%           | 151                     |
| Non Degree                | 8                       | 12                      | 7                       | 25                      | 18             | 257.14%          | 7                       |
| Post Baccalaureate        | 10                      | 7                       | 0                       | 0                       | 0              | N/A              | 0                       |
| High School (Dual Credit) | 22                      | 85                      | 63                      | 85                      | 22             | 34.92%           | 63                      |
| Other Campuses            | 570                     | 617                     | 574                     | 150                     | -424           | -73.87%          | 574                     |
| Other**                   | 101                     | 118                     | 129                     | 132                     | 3              | 2.33%            | 129                     |
| Total                     | 1,800                   | 1,930                   | 1,884                   | 1,573                   | -311           | -16.51%          | 1,884                   |
| Grants:                   |                         |                         |                         |                         |                |                  |                         |
| First Time Freshmen       | 9                       | 10                      | 4                       | 14                      | 10             | 250.00%          | 4                       |
| Undergraduate Transfers   | 6                       | 4                       | 2                       | 2                       | 0              | 0.00%            | 2                       |
| Continuing Undergraduates | 69                      | 59                      | 48                      | 61                      | 13             | 27.08%           | 48                      |
| Freshmen                  | 20                      | 10                      | 15                      | 16                      | 1              | 6.67%            | 15                      |
| Sophomore                 | 25                      | 29                      | 22                      | 21                      | -1             | -4.55%           | 22                      |
| Junior                    | 18                      | 12                      | 6                       | 15                      | 9              | 150.00%          | 6                       |
| Senior                    | 3                       | 2                       | 2                       | 5                       | 3              | 150.00%          | 2                       |
| Non Degree                | 3                       | 6                       | 3                       | 4                       | 1              | 33.33%           | 3                       |
| Post Baccalaureate        | 0                       | 0                       | 0                       | 0                       | 0              | N/A              | 0                       |
| High School (Dual Credit) | 41                      | 23                      | 15                      | 40                      | 25             | 166.67%          | 15                      |
| Other Campuses            | 106                     | 105                     | 99                      | 36                      | -63            | -63.64%          | 99                      |
| Other**                   | 17                      | 10                      | 8                       | 9                       | 1              | 12.50%           | 8                       |
| Total                     | 248                     | 211                     | 176                     | 162                     | -14            | -7.95%           | 176                     |