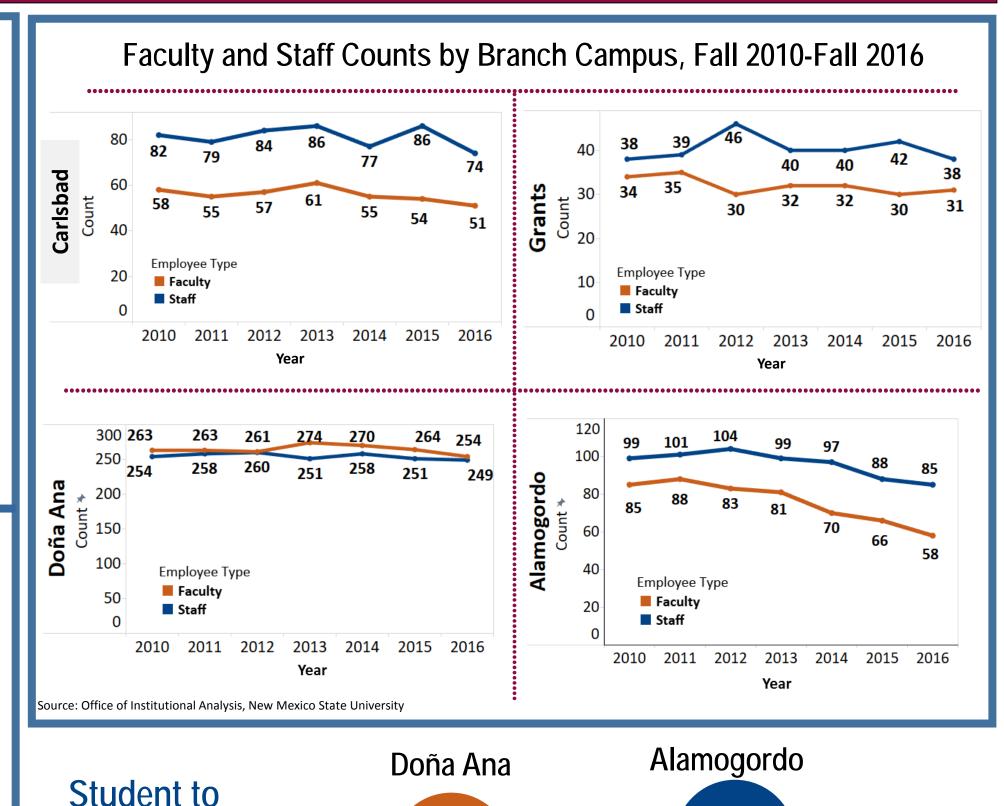

#### Office of Institutional Analysis

Website: oia.nmsu.edu

Data Requests: oia.nmsu.edu/data-requests/ (575) 646-1720

# **NMSU Data Snippets**

Tuesday, December 13, 2016

## **Trends in Faculty and Staff Counts - All NMSU Campuses**







#### Office of Institutional Analysis

Website: oia.nmsu.edu

Data Requests: oia.nmsu.edu/data-requests/ (575) 646-1720

# **NMSU Data Snippets**

Tuesday, December 13, 2016

### Admitted But Not Enrolled- NMSU First-Time Freshmen 2016

### In Which States Did They Enroll?







43, University of Arizona 35, Arizona State University

44, San Juan College

S J

30, Northern Arizona University

30, New Mexico Highlands University HIGHLANDS

19, Texas Tech University



16, Grand Canyon University

14, Colorado State University



14, Eastern New Mexico University- Roswell



12, West Texas A&M University



11, University of Texas, San Antonio



10, Texas A&M University

10, Fort Lewis College



10, University of Texas, Austin



9, Western New Mexico University