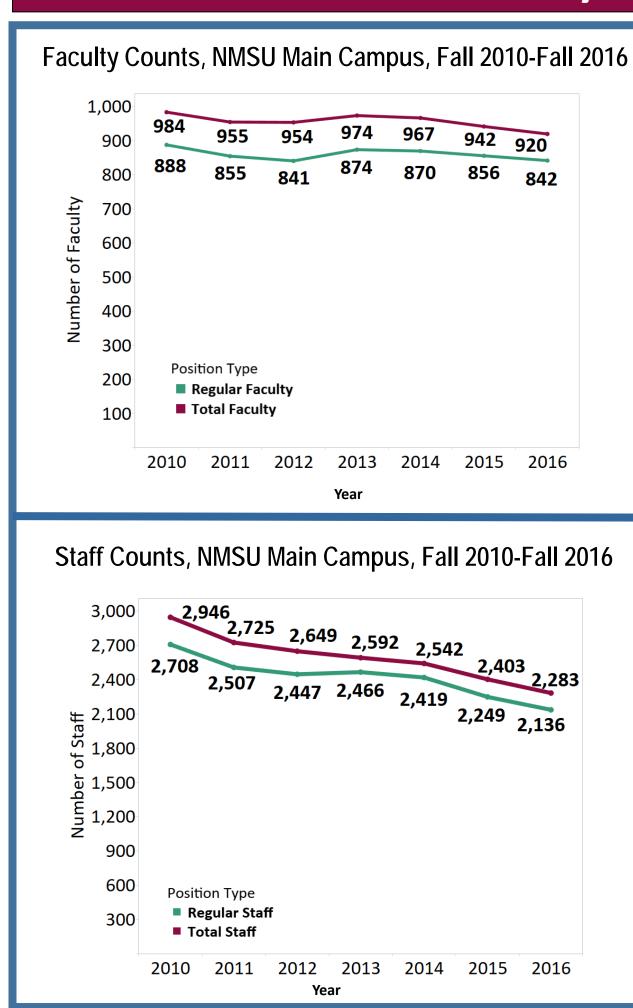

#### Office of Institutional Analysis

Website: oia.nmsu.edu

Data Requests: oia.nmsu.edu/data-requests/ (575) 646-1720

# **NMSU Data Snippets**

Tuesday, December 13, 2016

## **Trends in Faculty and Staff Counts - All NMSU Campuses**







#### Office of Institutional Analysis

Website: oia.nmsu.edu

Data Requests: oia.nmsu.edu/data-requests/ (575) 646-1720

# **NMSU Data Snippets**

Tuesday, December 13, 2016

### Admitted But Not Enrolled- NMSU First-Time Freshmen 2016

### In Which States Did They Enroll?







43, University of Arizona 35, Arizona State University

44, San Juan College

S J

30, Northern Arizona University

30, New Mexico Highlands University HIGHLANDS

19, Texas Tech University



16, Grand Canyon University

14, Colorado State University



14, Eastern New Mexico University- Roswell



12, West Texas A&M University



11, University of Texas, San Antonio



10, Texas A&M University

10, Fort Lewis College



10, University of Texas, Austin



9, Western New Mexico University