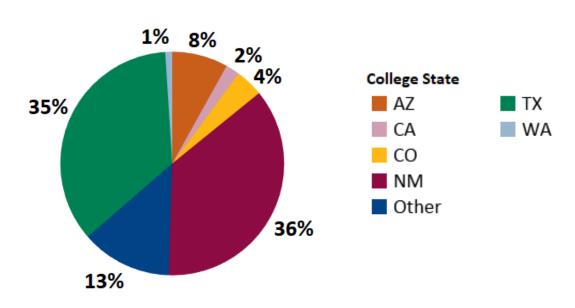

### Admitted But Not Enrolled- NMSU First-Time Freshmen 2016

### In Which States Did They Enroll?

43, University of Arizona 35, Arizona State University

44, San Juan College

S J

30, Northern Arizona University

30, New Mexico Highlands University HIGHLANDS

19, Texas Tech University

16, Grand Canyon University

14, Colorado State University

14, Eastern New Mexico University- Roswell

12, West Texas A&M University

11, University of Texas, San Antonio

10, Texas A&M University

10, Fort Lewis College

10, University of Texas, Austin

9, Western New Mexico University