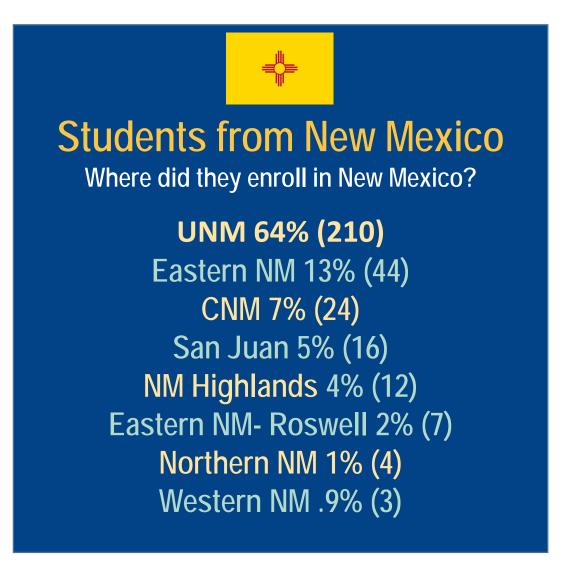

### Admitted But Not Enrolled- NMSU First-Time Freshmen 2016

### In Which States Did They Enroll?

43, University of Arizona 35, Arizona State University

44, San Juan College

S J

30, Northern Arizona University

30, New Mexico Highlands University HIGHLANDS

19, Texas Tech University