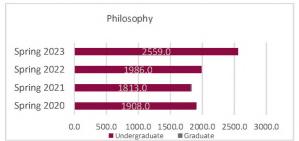

#### NMSU Enrollment Report - Arts and Sciences Headcount by Department - Humanities Spring 2020 to Spring 2023

|                                        | Arts and      | Sciences Head | dcount by De                                                                                                                                                                                                                                                                                                                                                                                                                                                                                                                                                                                                                                                                                                                                                                                                                                                                                                                              | partment - Hi | umanities   |        |                                                                                                                                                               |             |
|----------------------------------------|---------------|---------------|-------------------------------------------------------------------------------------------------------------------------------------------------------------------------------------------------------------------------------------------------------------------------------------------------------------------------------------------------------------------------------------------------------------------------------------------------------------------------------------------------------------------------------------------------------------------------------------------------------------------------------------------------------------------------------------------------------------------------------------------------------------------------------------------------------------------------------------------------------------------------------------------------------------------------------------------|---------------|-------------|--------|---------------------------------------------------------------------------------------------------------------------------------------------------------------|-------------|
| Department                             | Student Level | Spring 2020   | Spring 2021                                                                                                                                                                                                                                                                                                                                                                                                                                                                                                                                                                                                                                                                                                                                                                                                                                                                                                                               | Spring 2022   | Spring 2023 | 1 Year | 1 Year                                                                                                                                                        | 2022 Census |
| Department                             | Student Lever | 02/07/20      | 02/12/21         01/28/22         02/03/23         Change         % Change           97         96         92         -4         -4.2%           50         50         57         7         14.0%           147         146         149         3         2.1%           16         16         11         -5         -31.3%           68         59         51         -8         -13.6%           29         28         33         5         17.9%           71         50         52         2         4.0%           29         28         33         5         17.9%           71         50         52         2         4.0%           100         78         85         7         9.0%           35         49         68         19         38.8%           0         0         0         N/A         1           35         49         68         19         38.8%           213         216         233         17         7.9% | 01/28/22      |             |        |                                                                                                                                                               |             |
|                                        | Undergraduate | 93            | 97                                                                                                                                                                                                                                                                                                                                                                                                                                                                                                                                                                                                                                                                                                                                                                                                                                                                                                                                        | 96            | 92          | -4     | -4.2%                                                                                                                                                         | 96          |
| English                                | Graduate      | 56            | 50                                                                                                                                                                                                                                                                                                                                                                                                                                                                                                                                                                                                                                                                                                                                                                                                                                                                                                                                        | 50            | 57          | 7      | 14.0%                                                                                                                                                         | 50          |
|                                        | Total         | 149           | 147                                                                                                                                                                                                                                                                                                                                                                                                                                                                                                                                                                                                                                                                                                                                                                                                                                                                                                                                       | 146           | 149         | 3      | % Change<br>-4.2%<br>14.0%<br><b>2.1%</b><br>-7.0%<br>-31.3%<br><b>-13.6%</b><br>17.9%<br>4.0%<br><b>9.0%</b><br>38.8%<br>N/A<br><b>38.8%</b><br>7.9%<br>3.4% | 146         |
|                                        | Undergraduate | 54            | 52                                                                                                                                                                                                                                                                                                                                                                                                                                                                                                                                                                                                                                                                                                                                                                                                                                                                                                                                        | 43            | 40          | -3     | -7.0%                                                                                                                                                         | 43          |
| History                                | Graduate      | 13            | 16                                                                                                                                                                                                                                                                                                                                                                                                                                                                                                                                                                                                                                                                                                                                                                                                                                                                                                                                        | 16            | 11          | -5     | -31.3%                                                                                                                                                        | 16          |
|                                        | Total         | 67            | 68                                                                                                                                                                                                                                                                                                                                                                                                                                                                                                                                                                                                                                                                                                                                                                                                                                                                                                                                        | 59            | 51          | -8     | -13.6%                                                                                                                                                        | 59          |
|                                        | Undergraduate | 37            | 29                                                                                                                                                                                                                                                                                                                                                                                                                                                                                                                                                                                                                                                                                                                                                                                                                                                                                                                                        | 28            | 33          | 5      | 17.9%                                                                                                                                                         | 28          |
| Languages and Linguistics              | Graduate      | 73            | 71                                                                                                                                                                                                                                                                                                                                                                                                                                                                                                                                                                                                                                                                                                                                                                                                                                                                                                                                        | 50            | 52          | 2      | 4.0%                                                                                                                                                          | 50          |
|                                        | Total         | 110           | 100                                                                                                                                                                                                                                                                                                                                                                                                                                                                                                                                                                                                                                                                                                                                                                                                                                                                                                                                       | 78            | 85          | 7      | 9.0%                                                                                                                                                          | 78          |
|                                        | Undergraduate | 22            | 35                                                                                                                                                                                                                                                                                                                                                                                                                                                                                                                                                                                                                                                                                                                                                                                                                                                                                                                                        | 49            | 68          | 19     | 38.8%                                                                                                                                                         | 49          |
| Philosophy                             | Graduate      | 0             | 0                                                                                                                                                                                                                                                                                                                                                                                                                                                                                                                                                                                                                                                                                                                                                                                                                                                                                                                                         | 0             | 0           | 0      | N/A                                                                                                                                                           | 0           |
|                                        | Total         | 22            | 35                                                                                                                                                                                                                                                                                                                                                                                                                                                                                                                                                                                                                                                                                                                                                                                                                                                                                                                                        | 49            | 68          | 19     | 38.8%                                                                                                                                                         | 49          |
|                                        | Undergraduate | 206           | 213                                                                                                                                                                                                                                                                                                                                                                                                                                                                                                                                                                                                                                                                                                                                                                                                                                                                                                                                       | 216           | 233         | 17     | 7.9%                                                                                                                                                          | 216         |
| Total Humanities                       | Graduate      | 142           | 137                                                                                                                                                                                                                                                                                                                                                                                                                                                                                                                                                                                                                                                                                                                                                                                                                                                                                                                                       | 116           | 120         | 4      | 3.4%                                                                                                                                                          | 116         |
| anguages and Linguistics<br>Philosophy | Total         | 348           | 350                                                                                                                                                                                                                                                                                                                                                                                                                                                                                                                                                                                                                                                                                                                                                                                                                                                                                                                                       | 332           | 353         | 21     | 6.3%                                                                                                                                                          | 332         |

## NMSU Enrollment Report - Arts and Sciences SCH by Department - Humanities

Spring 2020 to Spring 2023

|                                     | Arts          | and Sciences S | CH by Depart | tment - Huma | inities     |        |          |             |
|-------------------------------------|---------------|----------------|--------------|--------------|-------------|--------|----------|-------------|
| History<br>anguages and Linguistics | Student Level | Spring 2020    | Spring 2021  | Spring 2022  | Spring 2023 | 1 Year | 1 Year   | 2022 Census |
| Department                          | Student Lever | 02/07/20       | 02/12/21     | 01/28/22     | 02/03/23    | Change | % Change | 01/28/22    |
|                                     | Undergraduate | 7343.0         | 7429.0       | 6860.0       | 8219.0      | 1359.0 | 19.8%    | 6860.0      |
| English                             | Graduate      | 443.0          | 408.0        | 418.0        | 457.0       | 39.0   | 9.3%     | 418.0       |
|                                     | Total         | 7786.0         | 7837.0       | 7278.0       | 8676.0      | 1398.0 |          | 7278.0      |
|                                     | Undergraduate | 2612.0         | 2598.0       | 2265.0       | 2013.0      | -252.0 | -11.1%   | 2265.0      |
| History                             | Graduate      | 145.0          | 102.0        | 110.0        | 76.0        | -34.0  | -30.9%   | 110.0       |
|                                     | Total         | 2757.0         | 2700.0       | 2375.0       | 2089.0      | -286.0 | -12.0%   | 2375.0      |
|                                     | Undergraduate | 3704.0         | 3889.0       | 3273.0       | 3570.0      | 297.0  | 9.1%     | 3273.0      |
| Languages and Linguistics           | Graduate      | 473.0          | 402.0        | 308.0        | 302.0       | -6.0   | -1.9%    | 308.0       |
|                                     | Total         | 4177.0         | 4291.0       | 3581.0       | 3872.0      | 291.0  | 8.1%     | 3581.0      |
|                                     | Undergraduate | 1908.0         | 1813.0       | 1986.0       | 2559.0      | 573.0  | 28.9%    | 1986.0      |
| Philosophy                          | Graduate      | 0.0            | 18.0         | 0.0          | 0.0         | 0.0    | N/A      | 0.0         |
|                                     | Total         | 1908.0         | 1831.0       | 1986.0       | 2559.0      | 573.0  | 28.9%    | 1986.0      |
|                                     | Undergraduate | 15567.0        | 15729.0      | 14384.0      | 16361.0     | 1977.0 | 13.7%    | 14384.0     |
| Total Humanities                    | Graduate      | 1061.0         | 930.0        | 836.0        | 835.0       | -1.0   | -0.1%    | 836.0       |
|                                     | Total         | 16628.0        | 16659.0      | 15220.0      | 17196.0     | 1976.0 | 13.0%    | 15220.0     |