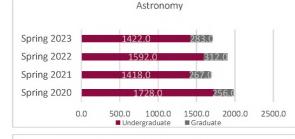

#### NMSU Enrollment Report - Arts and Sciences Headcount by Department - Sciences Spring 2020 to Spring 2023 Census

|                       | Arts a        | and Sciences He | adcount by D | epartment - S | Sciences    |        |          |             |
|-----------------------|---------------|-----------------|--------------|---------------|-------------|--------|----------|-------------|
| Department            | Student Level | Spring 2020     | Spring 2021  | Spring 2022   | Spring 2023 | 1 Year | 1 Year   | 2022 Census |
| Department            | Student Level | 02/07/20        | 02/12/21     | 01/28/22      | 02/03/23    | Change | % Change | 01/28/22    |
|                       | Undergraduate | 0               | 0            | 0             | 0           | 0      | N/A      |             |
| Astronomy             | Graduate      | 29              | 32           | 35            | 36          | 1      | 2.9%     | 3           |
|                       | Total         | 29              | 32           | 35            | 36          | 1      | 2.9%     | 3           |
|                       | Undergraduate | 485             | 536          | 477           | 436         | -41    | -8.6%    | 47          |
| Biology               | Graduate      | 49              | 45           | 45            | 45          | 0      | 0.0%     | 4           |
|                       | Total         | 534             | 581          | 522           | 481         | -41    | -7.9%    | 52          |
| Chemistry and         | Undergraduate | 119             | 123          | 104           | 104         | 0      | 0.0%     | 10-         |
|                       | Graduate      | 31              | 29           | 38            | 31          | -7     | -18.4%   | 3           |
| Biochemistry          | Total         | 150             | 152          | 142           | 135         | -7     | -4.9%    | 142         |
|                       | Undergraduate | 283             | 292          | 343           | 390         | 47     | 13.7%    | 343         |
| Computer Science      | Graduate      | 96              | 102          | 102           | 157         | 55     | 53.9%    | 10          |
|                       | Total         | 379             | 394          | 445           | 547         | 102    | 22.9%    | 44          |
|                       | Undergraduate | 34              | 32           | 26            | 22          | -4     | -15.4%   | 20          |
| Geological Sciences   | Graduate      | 12              | 14           | 17            | 10          | -7     | -41.2%   | 1           |
|                       | Total         | 46              | 46           | 43            | 32          | -11    | -25.6%   | 4           |
|                       | Undergraduate | 40              | 44           | 42            | 33          | -9     | -21.4%   | 4           |
| Mathematical Sciences | Graduate      | 36              | 33           | 33            | 34          | 1      | 3.0%     | 3           |
|                       | Total         | 76              | 77           | 75            | 67          | -8     | -10.7%   | 7           |
|                       | Undergraduate | 33              | 29           | 38            | 36          | -2     | -5.3%    | 3           |
| Physics               | Graduate      | 30              | 30           | 35            | 37          | 2      | 5.7%     | 3           |
|                       | Total         | 63              | 59           | 73            | 73          | 0      | 0.0%     | 7           |
|                       | Undergraduate | 994             | 1056         | 1030          | 1021        | -9     | -0.9%    | 103         |
| Total Sciences        | Graduate      | 283             | 285          | 305           | 350         | 45     | 14.8%    | 30          |
|                       | Total         | 1277            | 1341         | 1335          | 1371        | 36     | 2.7%     | 133         |