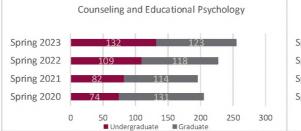

## **NMSU Enrollment Report - Las Cruces Campus Headcount by College**

Spring 2020 to Spring 2023

NM

#### NMSU Enrollment Report - Las Cruces Campus Headcount by College Spring 2020 to Spring 2023 Census

Las Cruces Campus Headcount by College Spring 2021 Spring 2020 Spring 2022 Spring 2023 1 Year 1 Year 2022 Census Student Level College 02/07/20 02/12/21 01/28/22 02/03/23 01/28/22 Change % Change Agricultural, Consumer, Undergraduate 1,275 1,336 1,187 1,175 -1.0% 1,187 -12 Graduate and Environmental 231 246 253 244 -9 -3.6% 253 Total 1,567 1,521 1,440 -21 Sciences 1,419 -1.5% 1,440 3,667 3,647 3,873 6.2% Jndergraduate 3,719 226 3,647 Arts and Sciences 638 628 626 685 59 9.4% Graduate 626 Total 4,357 4,295 4,273 4,558 285 6.7% 4,273 Undergraduate 1,232 1,287 1,253 1,381 128 10.2% 1,253 Business Graduate 258 286 257 253 257 -4 -1.6% Total 1,490 1,573 1,510 1,634 124 8.2% 1,510 Community College Undergraduate 225 233 -34 -14.6% 233 182 199 Total 182 225 233 199 -34 -14.6% 233 Majors Undergraduate 1,720 1,680 1,556 1,566 10 0.6% 1,556 Engineering Graduate 345 371 359 380 21 5.8% 359 Total 2,065 2,051 31 1,915 1,946 1.6% 1,915 Graduate Graduate 74 59 50 40 -10 -20.0% 50 Total 74 59 50 40 -10 -20.0% 50 (Interdisciplinary) Undergraduate 2,260 2,341 2.253 2.354 101 2.253 4.5% Health, Education, and Graduate -27 -2.6% 939 1,013 1,038 1,011 1,038 Social Transformation Total 3,199 3,354 3,291 3,365 74 2.2% 3,291 Undergraduate 10,129 10,475 10,129 10,548 419 10,449 4.1% Total Las Cruces Campus Graduate 2,485 2,603 2,583 2,613 30 1.2% 2,583 Total 12,934 13,078 12,712 13,161 449 3.5% 12,712