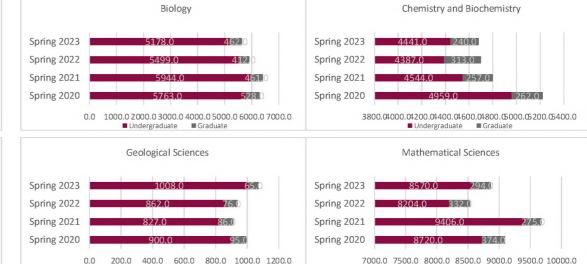

#### NMSU Enrollment Report - Arts and Sciences Headcount by Department - Sciences Spring 2020 to Spring 2023 Census

|                       | Arts a        | and Sciences He | adcount by D | epartment - S | Sciences    |        |          |             |
|-----------------------|---------------|-----------------|--------------|---------------|-------------|--------|----------|-------------|
| Department            | Student Level | Spring 2020     | Spring 2021  | Spring 2022   | Spring 2023 | 1 Year | 1 Year   | 2022 Census |
| Department            | Student Level | 02/07/20        | 02/12/21     | 01/28/22      | 02/03/23    | Change | % Change | 01/28/22    |
|                       | Undergraduate | 0               | 0            | 0             | 0           | 0      | N/A      |             |
| Astronomy             | Graduate      | 29              | 32           | 35            | 36          | 1      | 2.9%     | 3           |
|                       | Total         | 29              | 32           | 35            | 36          | 1      | 2.9%     | 3           |
|                       | Undergraduate | 485             | 536          | 477           | 436         | -41    | -8.6%    | 47          |
| Biology               | Graduate      | 49              | 45           | 45            | 45          | 0      | 0.0%     | 4           |
|                       | Total         | 534             | 581          | 522           | 481         | -41    | -7.9%    | 52          |
| Chemistry and         | Undergraduate | 119             | 123          | 104           | 104         | 0      | 0.0%     | 10-         |
|                       | Graduate      | 31              | 29           | 38            | 31          | -7     | -18.4%   | 3           |
| Biochemistry          | Total         | 150             | 152          | 142           | 135         | -7     | -4.9%    | 142         |
|                       | Undergraduate | 283             | 292          | 343           | 390         | 47     | 13.7%    | 343         |
| Computer Science      | Graduate      | 96              | 102          | 102           | 157         | 55     | 53.9%    | 10          |
|                       | Total         | 379             | 394          | 445           | 547         | 102    | 22.9%    | 44          |
|                       | Undergraduate | 34              | 32           | 26            | 22          | -4     | -15.4%   | 20          |
| Geological Sciences   | Graduate      | 12              | 14           | 17            | 10          | -7     | -41.2%   | 1           |
|                       | Total         | 46              | 46           | 43            | 32          | -11    | -25.6%   | 4           |
|                       | Undergraduate | 40              | 44           | 42            | 33          | -9     | -21.4%   | 4           |
| Mathematical Sciences | Graduate      | 36              | 33           | 33            | 34          | 1      | 3.0%     | 3           |
|                       | Total         | 76              | 77           | 75            | 67          | -8     | -10.7%   | 7           |
|                       | Undergraduate | 33              | 29           | 38            | 36          | -2     | -5.3%    | 3           |
| Physics               | Graduate      | 30              | 30           | 35            | 37          | 2      | 5.7%     | 3           |
|                       | Total         | 63              | 59           | 73            | 73          | 0      | 0.0%     | 7           |
|                       | Undergraduate | 994             | 1056         | 1030          | 1021        | -9     | -0.9%    | 103         |
| Total Sciences        | Graduate      | 283             | 285          | 305           | 350         | 45     | 14.8%    | 30          |
|                       | Total         | 1277            | 1341         | 1335          | 1371        | 36     | 2.7%     | 133         |