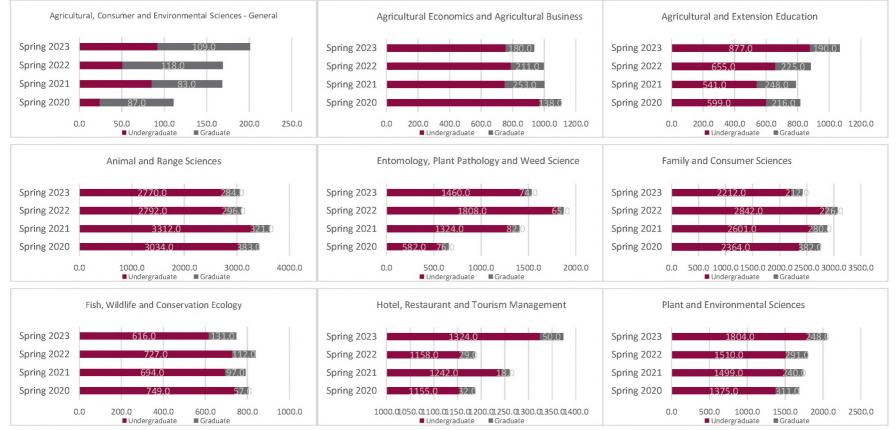

#### NMSU Enrollment Report - Agricultural, Consumer and Environmental Sciences SCH by Department Spring 2020 to Spring 2023

# NMSU Enrollment Report - Agricultural, Consumer and Environmental Sciences SCH by Department Spring 2020 to Spring 2023 Census

|                               | Agricultural, Co | nsumer and E | nvironmental | Sciences SCH | l by Departm | ent    |          |             |
|-------------------------------|------------------|--------------|--------------|--------------|--------------|--------|----------|-------------|
| Department                    | Student Level    | Spring 2020  | Spring 2021  | Spring 2022  | Spring 2023  | 1 Year | 1 Year   | 2022 Census |
| Department                    | Student Level    | 02/07/20     | 02/12/21     | 01/28/22     | 02/03/23     | Change | % Change | 01/28/22    |
| Agricultural, Consumer,       | Undergraduate    | 24.0         | 85.0         | 51.0         | 92.0         | 41.0   | 80.4%    | 51.0        |
| and Environmental             | Graduate         | 87.0         | 83.0         | 118.0        | 109.0        | -9.0   | -7.6%    | 118.0       |
| Sciences - General            | Total            | 111.0        | 168.0        | 169.0        | 201.0        | 32.0   | 18.9%    | 169.0       |
| Agricultural Economics        | Undergraduate    | 970.0        | 749.0        | 787.0        | 756.0        | -31.0  | -3.9%    | 787.0       |
| and Agricultural Business     | Graduate         | 138.0        | 253.0        | 211.0        | 180.0        | -31.0  | -14.7%   | 211.0       |
| anu Agricultural busiless     | Total            | 1108.0       | 1002.0       | 998.0        | 936.0        | -62.0  | -6.2%    | 998.0       |
| Agricultural and              | Undergraduate    | 599.0        | 541.0        | 655.0        | 877.0        | 222.0  | 33.9%    | 655.0       |
| Extension Education           | Graduate         | 216.0        | 248.0        | 225.0        | 190.0        | -35.0  | -15.6%   | 225.0       |
| Extension Education           | Total            | 815.0        | 789.0        | 880.0        | 1067.0       | 187.0  | 21.3%    | 880.0       |
| Animal and Range              | Undergraduate    | 3034.0       | 3312.0       | 2792.0       | 2770.0       | -22.0  | -0.8%    | 2792.0      |
| Sciences                      | Graduate         | 383.0        | 321.0        | 296.0        | 284.0        | -12.0  | -4.1%    | 296.0       |
| sciences                      | Total            | 3417.0       | 3633.0       | 3088.0       | 3054.0       | -34.0  | -1.1%    | 3088.0      |
| Entomology, Plant             | Undergraduate    | 582.0        | 1324.0       | 1808.0       | 1460.0       | -348.0 | -19.2%   | 1808.0      |
| Pathology, and Weed           | Graduate         | 76.0         | 82.0         | 65.0         | 74.0         | 9.0    | 13.8%    | 65.0        |
| Science                       | Total            | 658.0        | 1406.0       | 1873.0       | 1534.0       | -339.0 | -18.1%   | 1873.0      |
| Family and Consumer           | Undergraduate    | 2364.0       | 2601.0       | 2842.0       | 2212.0       | -630.0 | -22.2%   | 2842.0      |
|                               | Graduate         | 382.0        | 280.0        | 226.0        | 212.0        | -14.0  | -6.2%    | 226.0       |
| Sciences                      | Total            | 2746.0       | 2881.0       | 3068.0       | 2424.0       | -644.0 | -21.0%   | 3068.0      |
| Fish, Wildlife, and           | Undergraduate    | 749.0        | 694.0        | 727.0        | 616.0        | -111.0 | -15.3%   | 727.0       |
|                               | Graduate         | 57.0         | 97.0         | 112.0        | 131.0        | 19.0   | 17.0%    | 112.0       |
| Conservation Ecology          | Total            | 806.0        | 791.0        | 839.0        | 747.0        | -92.0  | -11.0%   | 839.0       |
| Hotel, Restaurant, and        | Undergraduate    | 1155.0       | 1242.0       | 1158.0       | 1324.0       | 166.0  | 14.3%    | 1158.0      |
|                               | Graduate         | 32.0         | 18.0         | 29.0         | 50.0         | 21.0   | 72.4%    | 29.0        |
| Tourism Management            | Total            | 1187.0       | 1260.0       | 1187.0       | 1374.0       | 187.0  | 15.8%    | 1187.0      |
| Plant and Environmental       | Undergraduate    | 1375.0       | 1499.0       | 1510.0       | 1804.0       | 294.0  | 19.5%    | 1510.0      |
|                               | Graduate         | 311.0        | 240.0        | 291.0        | 248.0        | -43.0  | -14.8%   | 291.0       |
| Sciences                      | Total            | 1686.0       | 1739.0       | 1801.0       | 2052.0       | 251.0  | 13.9%    | 1801.0      |
| Total Agricultural,           | Undergraduate    | 10852.0      | 12047.0      | 12330.0      | 11911.0      | -419.0 | -3.4%    | 12330.0     |
| Consumer and                  | Graduate         | 1682.0       | 1622.0       | 1573.0       | 1478.0       | -95.0  | -6.0%    | 1573.0      |
| <b>Environmental Sciences</b> | Total            | 12534.0      | 13669.0      | 13903.0      | 13389.0      | -514.0 | -3.7%    | 13903.0     |