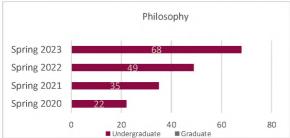

#### NMSU Enrollment Report - Arts and Sciences Headcount by Department - Humanities Spring 2020 to Spring 2023

|                                        | Arts and      | Sciences Head | dcount by De                                                                                                                                                                                                                                                                                                                                                                                                                                                                                                                                                                                                                                                                                                                                                                                                                                                                                                                              | partment - Hi | umanities   |        |                                                                                                                                                               |             |
|----------------------------------------|---------------|---------------|-------------------------------------------------------------------------------------------------------------------------------------------------------------------------------------------------------------------------------------------------------------------------------------------------------------------------------------------------------------------------------------------------------------------------------------------------------------------------------------------------------------------------------------------------------------------------------------------------------------------------------------------------------------------------------------------------------------------------------------------------------------------------------------------------------------------------------------------------------------------------------------------------------------------------------------------|---------------|-------------|--------|---------------------------------------------------------------------------------------------------------------------------------------------------------------|-------------|
| Department                             | Student Level | Spring 2020   | Spring 2021                                                                                                                                                                                                                                                                                                                                                                                                                                                                                                                                                                                                                                                                                                                                                                                                                                                                                                                               | Spring 2022   | Spring 2023 | 1 Year | 1 Year                                                                                                                                                        | 2022 Census |
| Department                             | Student Lever | 02/07/20      | 02/12/21         01/28/22         02/03/23         Change         % Change           97         96         92         -4         -4.2%           50         50         57         7         14.0%           147         146         149         3         2.1%           16         16         11         -5         -31.3%           68         59         51         -8         -13.6%           29         28         33         5         17.9%           71         50         52         2         4.0%           29         28         33         5         17.9%           71         50         52         2         4.0%           100         78         85         7         9.0%           35         49         68         19         38.8%           0         0         0         N/A         1           35         49         68         19         38.8%           213         216         233         17         7.9% | 01/28/22      |             |        |                                                                                                                                                               |             |
|                                        | Undergraduate | 93            | 97                                                                                                                                                                                                                                                                                                                                                                                                                                                                                                                                                                                                                                                                                                                                                                                                                                                                                                                                        | 96            | 92          | -4     | -4.2%                                                                                                                                                         | 96          |
| English                                | Graduate      | 56            | 50                                                                                                                                                                                                                                                                                                                                                                                                                                                                                                                                                                                                                                                                                                                                                                                                                                                                                                                                        | 50            | 57          | 7      | 14.0%                                                                                                                                                         | 50          |
|                                        | Total         | 149           | 147                                                                                                                                                                                                                                                                                                                                                                                                                                                                                                                                                                                                                                                                                                                                                                                                                                                                                                                                       | 146           | 149         | 3      | % Change<br>-4.2%<br>14.0%<br><b>2.1%</b><br>-7.0%<br>-31.3%<br><b>-13.6%</b><br>17.9%<br>4.0%<br><b>9.0%</b><br>38.8%<br>N/A<br><b>38.8%</b><br>7.9%<br>3.4% | 146         |
|                                        | Undergraduate | 54            | 52                                                                                                                                                                                                                                                                                                                                                                                                                                                                                                                                                                                                                                                                                                                                                                                                                                                                                                                                        | 43            | 40          | -3     | -7.0%                                                                                                                                                         | 43          |
| History                                | Graduate      | 13            | 16                                                                                                                                                                                                                                                                                                                                                                                                                                                                                                                                                                                                                                                                                                                                                                                                                                                                                                                                        | 16            | 11          | -5     | -31.3%                                                                                                                                                        | 16          |
|                                        | Total         | 67            | 68                                                                                                                                                                                                                                                                                                                                                                                                                                                                                                                                                                                                                                                                                                                                                                                                                                                                                                                                        | 59            | 51          | -8     | -13.6%                                                                                                                                                        | 59          |
|                                        | Undergraduate | 37            | 29                                                                                                                                                                                                                                                                                                                                                                                                                                                                                                                                                                                                                                                                                                                                                                                                                                                                                                                                        | 28            | 33          | 5      | 17.9%                                                                                                                                                         | 28          |
| Languages and Linguistics              | Graduate      | 73            | 71                                                                                                                                                                                                                                                                                                                                                                                                                                                                                                                                                                                                                                                                                                                                                                                                                                                                                                                                        | 50            | 52          | 2      | 4.0%                                                                                                                                                          | 50          |
|                                        | Total         | 110           | 100                                                                                                                                                                                                                                                                                                                                                                                                                                                                                                                                                                                                                                                                                                                                                                                                                                                                                                                                       | 78            | 85          | 7      | 9.0%                                                                                                                                                          | 78          |
|                                        | Undergraduate | 22            | 35                                                                                                                                                                                                                                                                                                                                                                                                                                                                                                                                                                                                                                                                                                                                                                                                                                                                                                                                        | 49            | 68          | 19     | 38.8%                                                                                                                                                         | 49          |
| Philosophy                             | Graduate      | 0             | 0                                                                                                                                                                                                                                                                                                                                                                                                                                                                                                                                                                                                                                                                                                                                                                                                                                                                                                                                         | 0             | 0           | 0      | N/A                                                                                                                                                           | 0           |
|                                        | Total         | 22            | 35                                                                                                                                                                                                                                                                                                                                                                                                                                                                                                                                                                                                                                                                                                                                                                                                                                                                                                                                        | 49            | 68          | 19     | 38.8%                                                                                                                                                         | 49          |
|                                        | Undergraduate | 206           | 213                                                                                                                                                                                                                                                                                                                                                                                                                                                                                                                                                                                                                                                                                                                                                                                                                                                                                                                                       | 216           | 233         | 17     | 7.9%                                                                                                                                                          | 216         |
| Total Humanities                       | Graduate      | 142           | 137                                                                                                                                                                                                                                                                                                                                                                                                                                                                                                                                                                                                                                                                                                                                                                                                                                                                                                                                       | 116           | 120         | 4      | 3.4%                                                                                                                                                          | 116         |
| anguages and Linguistics<br>Philosophy | Total         | 348           | 350                                                                                                                                                                                                                                                                                                                                                                                                                                                                                                                                                                                                                                                                                                                                                                                                                                                                                                                                       | 332           | 353         | 21     | 6.3%                                                                                                                                                          | 332         |