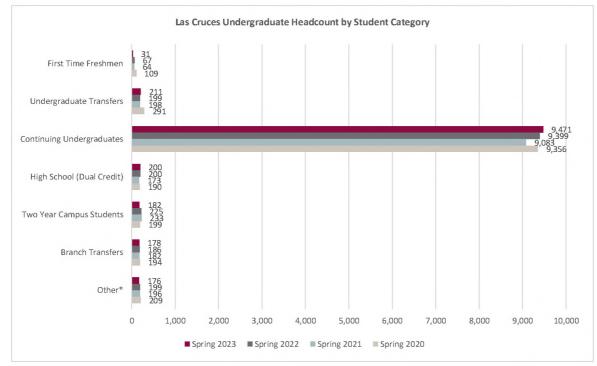

#### NMSU Enrollment Report Spring 2020 to Spring 2023

Census

|                           | Las Cruces l | Jndergradu  | ate Headcou | int by Stude | nt Category |          |             |
|---------------------------|--------------|-------------|-------------|--------------|-------------|----------|-------------|
|                           | Spring 2020  | Spring 2021 | Spring 2022 | Spring 2023  | 1 Year      | 1 Year   | 2022 Census |
|                           | 02/07/20     | 02/12/21    | 01/28/22    | 02/03/23     | Change      | % Change | 01/28/22    |
| First Time Freshmen       | 31           | 67          | 64          | 109          | 45          | 70.3%    | 64          |
| Undergraduate Transfers   | 211          | 199         | 198         | 291          | 93          | 47.0%    | 198         |
| Continuing Undergraduates | 9,471        | 9,399       | 9,083       | 9,356        | 273         | 3.0%     | 9,083       |
| Freshmen                  | 1,339        | 1,263       | 1,227       | 1,507        | 280         | 22.8%    | 1,227       |
| Sophomore                 | 1,753        | 1,715       | 1,584       | 1,608        | 24          | 1.5%     | 1,584       |
| Junior                    | 1,902        | 2,088       | 1,944       | 1,998        | 54          | 2.8%     | 1,944       |
| Senior                    | 4,410        | 4,279       | 4,270       | 4,183        | -87         | -2.0%    | 4,270       |
| Non Degree                | 67           | 54          | 58          | 60           | 2           | 3.4%     | 58          |
| Post Bacculaureate        | 0            | 0           | 0           | 0            | 0           | N/A      | 0           |
| High School (Dual Credit) | 200          | 200         | 173         | 190          | 17          | 9.8%     | 173         |
| Two Year Campus Students  | 182          | 225         | 233         | 199          | -34         | -14.6%   | 233         |
| Branch Transfers          | 178          | 186         | 182         | 194          | 12          | 6.6%     | 182         |
| Other*                    | 176          | 199         | 196         | 209          | 13          | 6.6%     | 196         |
| Total                     | 10,449       | 10,475      | 10,129      | 10,548       | 419         | 4.1%     | 10,129      |

\* Re-admits, Change in Status, Guest Matriculants