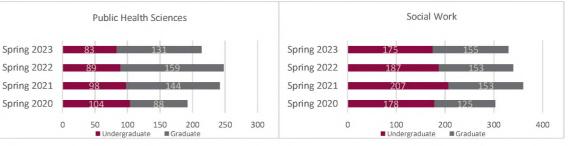

#### NMSU Enrollment Report - Las Cruces Campus Headcount by College Spring 2020 to Spring 2023 Census

Las Cruces Campus Headcount by College Spring 2021 Spring 2020 Spring 2022 Spring 2023 1 Year 1 Year 2022 Census Student Level College 02/07/20 02/12/21 01/28/22 02/03/23 01/28/22 Change % Change Agricultural, Consumer, Undergraduate 1,275 1,336 1,187 1,175 -1.0% 1,187 -12 Graduate and Environmental 231 246 253 244 -9 -3.6% 253 Total 1,567 1,521 1,440 -21 Sciences 1,419 -1.5% 1,440 3,667 3,647 3,873 6.2% Jndergraduate 3,719 226 3,647 Arts and Sciences 638 628 626 685 59 9.4% Graduate 626 Total 4,357 4,295 4,273 4,558 285 6.7% 4,273 Undergraduate 1,232 1,287 1,253 1,381 128 10.2% 1,253 Business Graduate 258 286 257 253 257 -4 -1.6% Total 1,490 1,573 1,510 1,634 124 8.2% 1,510 Community College Undergraduate 225 233 -34 -14.6% 233 182 199 Total 182 225 233 199 -34 -14.6% 233 Majors Undergraduate 1,720 1,680 1,556 1,566 10 0.6% 1,556 Engineering Graduate 345 371 359 380 21 5.8% 359 Total 2,065 2,051 31 1,915 1,946 1.6% 1,915 Graduate Graduate 74 59 50 40 -10 -20.0% 50 Total 74 59 50 40 -10 -20.0% 50 (Interdisciplinary) Undergraduate 2,260 2,341 2.253 2.354 101 2.253 4.5% Health, Education, and Graduate -27 -2.6% 939 1,013 1,038 1,011 1,038 Social Transformation Total 3,199 3,354 3,291 3,365 74 2.2% 3,291 Undergraduate 10,129 10,475 10,129 10,548 419 10,449 4.1% Total Las Cruces Campus Graduate 2,485 2,603 2,583 2,613 30 1.2% 2,583 Total 12,934 13,078 12,712 13,161 449 3.5% 12,712