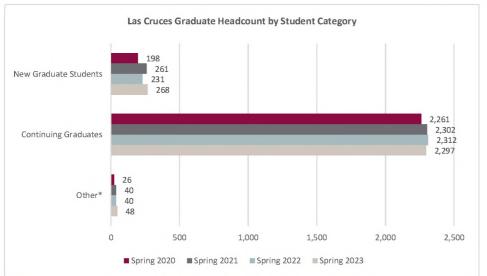

#### NMSU Enrollment Report Spring 2020 to Spring 2023

Census

|                       | Las Cruce   | es Graduate | Headcount   | by Student  | Category |          |             |
|-----------------------|-------------|-------------|-------------|-------------|----------|----------|-------------|
|                       | Spring 2020 | Spring 2021 | Spring 2022 | Spring 2023 | 1 Year   | 1 Year   | 2022 Census |
|                       | 02/07/20    | 02/12/21    | 01/28/22    | 02/03/23    | Change   | % Change | 01/28/22    |
| New Graduate Students | 198         | 261         | 231         | 268         | 37       | 16.0%    | 231         |
| Continuing Graduates  | 2,261       | 2,302       | 2,312       | 2,297       | -15      | -0.6%    | 2,312       |
| Masters               | 1,592       | 1,629       | 1,631       | 1,586       | -45      | -2.8%    | 1,631       |
| Doctorate             | 610         | 616         | 618         | 659         | 41       | 6.6%     | 618         |
| Education Specialist  | 30          | 30          | 32          | 31          | -1       | -3.1%    | 32          |
| Non Degree            | 29          | 27          | 31          | 21          | -10      | -32.3%   | 31          |
| Other*                | 26          | 40          | 40          | 48          | 8        | 20.0%    | 40          |
| Total                 | 2,485       | 2,603       | 2,583       | 2,613       | 30       | 1.2%     | 2,583       |

\* Re-admits, Change in Status, Guest Matriculants