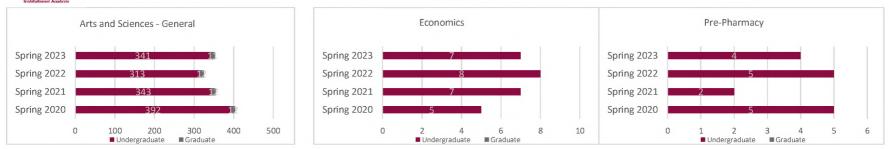

#### NMSU Enrollment Report - Agricultural, Consumer and Environmental Sciences Headcount by Department Spring 2020 to Spring 2023 Census

#### NMSU Enrollment Report - Agricultural, Consumer and Environmental Sciences Headcount by Department Spring 2020 to Spring 2023 Census

|                            | Agricultural, Cons | umer and Envir | onmental Sci | iences Headco | ount by Depar | tment  |          |             |
|----------------------------|--------------------|----------------|--------------|---------------|---------------|--------|----------|-------------|
| Department                 | Student Level      | Spring 2020    | Spring 2021  | Spring 2022   | Spring 2023   | 1 Year | 1 Year   | 2022 Census |
| Department                 | Student Level      | 02/07/20       | 02/12/21     | 01/28/22      | 02/03/23      | Change | % Change | 01/28/22    |
| Agricultural, Consumer,    | Undergraduate      | 9              | 5            | 3             | 3             | 0      | 0.0%     | 3           |
| and Environmental          | Graduate           | 30             | 29           | 32            | 38            | 6      | 18.8%    | 32          |
| Sciences - General         | Total              | 39             | 34           | 35            | 41            | 6      | 17.1%    | 35          |
| Agricultural Economics     | Undergraduate      | 105            | 95           | 85            | 86            | 1      | 1.2%     | 85          |
| and Agricultural Business  | Graduate           | 13             | 17           | 20            | 21            | 1      | 5.0%     | 20          |
| and Agricultural Busiliess | Total              | 118            | 112          | 105           | 107           | 2      | 1.9%     | 105         |
| Agricultural and           | Undergraduate      | 59             | 48           | 53            | 60            | 7      | 13.2%    | 53          |
| Extension Education        | Graduate           | 21             | 37           | 34            | 27            | -7     | -20.6%   | 34          |
| Extension Education        | Total              | 80             | 85           | 87            | 87            | 0      | 0.0%     | 87          |
| Animal and Range           | Undergraduate      | 412            | 435          | 420           | 387           | -33    | -7.9%    | 420         |
| Sciences                   | Graduate           | 44             | 47           | 39            | 35            | -4     | -10.3%   | 39          |
| Sciences                   | Total              | 456            | 482          | 459           | 422           | -37    | -8.1%    | 459         |
| Entomology, Plant          | Undergraduate      | 47             | 41           | 41            | 42            | 1      | 2.4%     | 41          |
| Pathology, and Weed        | Graduate           | 9              | 11           | 12            | 9             | -3     | -25.0%   | 12          |
| Science                    | Total              | 56             | 52           | 53            | 51            | -2     | -3.8%    | 53          |
| Family and Consumer        | Undergraduate      | 285            | 266          | 223           | 224           | 1      | 0.4%     | 223         |
| Sciences                   | Graduate           | 43             | 34           | 38            | 30            | -8     | -21.1%   | 38          |
| Sciences                   | Total              | 328            | 300          | 261           | 254           | -7     | -2.7%    | 261         |
| Fish, Wildlife, and        | Undergraduate      | 137            | 115          | 114           | 127           | 13     | 11.4%    | 114         |
| Conservation Ecology       | Graduate           | 18             | 27           | 30            | 31            | 1      | 3.3%     | 30          |
| Conservation Ecology       | Total              | 155            | 142          | 144           | 158           | 14     | 9.7%     | 144         |
| Hotel, Restaurant, and     | Undergraduate      | 126            | 125          | 107           | 105           | -2     | -1.9%    | 107         |
|                            | Graduate           | 0              | 0            | 0             | 0             | 0      | N/A      | 0           |
| Tourism Management         | Total              | 126            | 125          | 107           | 105           | -2     | -1.9%    | 107         |
| Plant and Environmental    | Undergraduate      | 156            | 145          | 141           | 141           | 0      | 0.0%     | 141         |
|                            | Graduate           | 53             | 44           | 48            | 53            | 5      | 10.4%    | 48          |
| Sciences                   | Total              | 209            | 189          | 189           | 194           | 5      | 2.6%     | 189         |
| Total Agricultural,        | Undergraduate      | 1336           | 1275         | 1187          | 1175          | -12    | -1.0%    | 1187        |
| Consumer and               | Graduate           | 231            | 246          | 253           | 244           | -9     | -3.6%    | 253         |
| Environmental Sciences     | Total              | 1567           | 1521         | 1440          | 1419          | -21    | -1.5%    | 1440        |