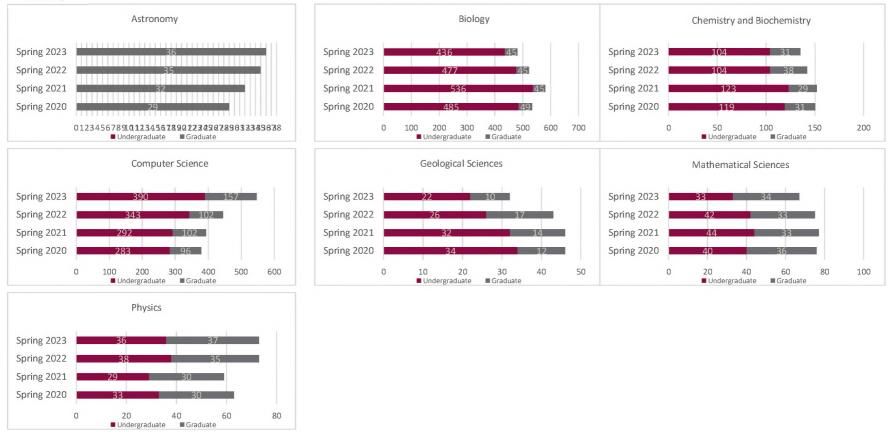

#### NMSU Enrollment Report - Arts and Sciences Headcount by Department - Sciences Spring 2020 to Spring 2023 Census

|                       | Arts a        | and Sciences He | adcount by D | epartment - S | Sciences    |        |          |             |
|-----------------------|---------------|-----------------|--------------|---------------|-------------|--------|----------|-------------|
| Department            | Student Level | Spring 2020     | Spring 2021  | Spring 2022   | Spring 2023 | 1 Year | 1 Year   | 2022 Census |
| Department            | Student Level | 02/07/20        | 02/12/21     | 01/28/22      | 02/03/23    | Change | % Change | 01/28/22    |
|                       | Undergraduate | 0               | 0            | 0             | 0           | 0      | N/A      |             |
| Astronomy             | Graduate      | 29              | 32           | 35            | 36          | 1      | 2.9%     | 3           |
|                       | Total         | 29              | 32           | 35            | 36          | 1      | 2.9%     | 3           |
|                       | Undergraduate | 485             | 536          | 477           | 436         | -41    | -8.6%    | 47          |
| Biology               | Graduate      | 49              | 45           | 45            | 45          | 0      | 0.0%     | 4           |
|                       | Total         | 534             | 581          | 522           | 481         | -41    | -7.9%    | 52          |
| Chemistry and         | Undergraduate | 119             | 123          | 104           | 104         | 0      | 0.0%     | 10-         |
|                       | Graduate      | 31              | 29           | 38            | 31          | -7     | -18.4%   | 3           |
| Biochemistry          | Total         | 150             | 152          | 142           | 135         | -7     | -4.9%    | 142         |
|                       | Undergraduate | 283             | 292          | 343           | 390         | 47     | 13.7%    | 343         |
| Computer Science      | Graduate      | 96              | 102          | 102           | 157         | 55     | 53.9%    | 10          |
|                       | Total         | 379             | 394          | 445           | 547         | 102    | 22.9%    | 44          |
|                       | Undergraduate | 34              | 32           | 26            | 22          | -4     | -15.4%   | 20          |
| Geological Sciences   | Graduate      | 12              | 14           | 17            | 10          | -7     | -41.2%   | 1           |
|                       | Total         | 46              | 46           | 43            | 32          | -11    | -25.6%   | 4           |
|                       | Undergraduate | 40              | 44           | 42            | 33          | -9     | -21.4%   | 4           |
| Mathematical Sciences | Graduate      | 36              | 33           | 33            | 34          | 1      | 3.0%     | 3           |
|                       | Total         | 76              | 77           | 75            | 67          | -8     | -10.7%   | 7           |
|                       | Undergraduate | 33              | 29           | 38            | 36          | -2     | -5.3%    | 3           |
| Physics               | Graduate      | 30              | 30           | 35            | 37          | 2      | 5.7%     | 3           |
|                       | Total         | 63              | 59           | 73            | 73          | 0      | 0.0%     | 7           |
|                       | Undergraduate | 994             | 1056         | 1030          | 1021        | -9     | -0.9%    | 103         |
| Total Sciences        | Graduate      | 283             | 285          | 305           | 350         | 45     | 14.8%    | 30          |
|                       | Total         | 1277            | 1341         | 1335          | 1371        | 36     | 2.7%     | 133         |