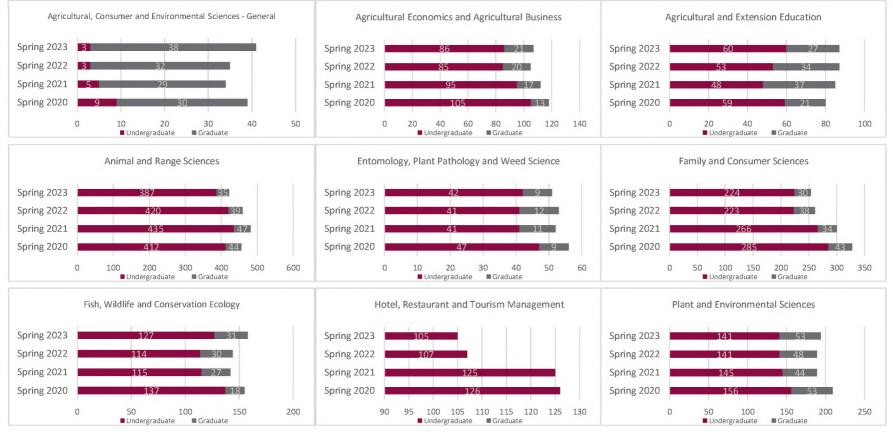

#### NMSU Enrollment Report - Agricultural, Consumer and Environmental Sciences Headcount by Department Spring 2020 to Spring 2023 Census

#### NMSU Enrollment Report - Agricultural, Consumer and Environmental Sciences Headcount by Department Spring 2020 to Spring 2023 Census

|                            | Agricultural, Cons | umer and Envir | onmental Sci | iences Headco | ount by Depar | tment  |          |             |
|----------------------------|--------------------|----------------|--------------|---------------|---------------|--------|----------|-------------|
| Department                 | Student Level      | Spring 2020    | Spring 2021  | Spring 2022   | Spring 2023   | 1 Year | 1 Year   | 2022 Census |
| Department                 | Student Level      | 02/07/20       | 02/12/21     | 01/28/22      | 02/03/23      | Change | % Change | 01/28/22    |
| Agricultural, Consumer,    | Undergraduate      | 9              | 5            | 3             | 3             | 0      | 0.0%     | 3           |
| and Environmental          | Graduate           | 30             | 29           | 32            | 38            | 6      | 18.8%    | 32          |
| Sciences - General         | Total              | 39             | 34           | 35            | 41            | 6      | 17.1%    | 35          |
| Agricultural Economics     | Undergraduate      | 105            | 95           | 85            | 86            | 1      | 1.2%     | 85          |
| and Agricultural Business  | Graduate           | 13             | 17           | 20            | 21            | 1      | 5.0%     | 20          |
| and Agricultural Busiliess | Total              | 118            | 112          | 105           | 107           | 2      | 1.9%     | 105         |
| Agricultural and           | Undergraduate      | 59             | 48           | 53            | 60            | 7      | 13.2%    | 53          |
| Extension Education        | Graduate           | 21             | 37           | 34            | 27            | -7     | -20.6%   | 34          |
| Extension Education        | Total              | 80             | 85           | 87            | 87            | 0      | 0.0%     | 87          |
| Animal and Range           | Undergraduate      | 412            | 435          | 420           | 387           | -33    | -7.9%    | 420         |
| Sciences                   | Graduate           | 44             | 47           | 39            | 35            | -4     | -10.3%   | 39          |
| Sciences                   | Total              | 456            | 482          | 459           | 422           | -37    | -8.1%    | 459         |
| Entomology, Plant          | Undergraduate      | 47             | 41           | 41            | 42            | 1      | 2.4%     | 41          |
| Pathology, and Weed        | Graduate           | 9              | 11           | 12            | 9             | -3     | -25.0%   | 12          |
| Science                    | Total              | 56             | 52           | 53            | 51            | -2     | -3.8%    | 53          |
| Family and Consumer        | Undergraduate      | 285            | 266          | 223           | 224           | 1      | 0.4%     | 223         |
| Sciences                   | Graduate           | 43             | 34           | 38            | 30            | -8     | -21.1%   | 38          |
| Sciences                   | Total              | 328            | 300          | 261           | 254           | -7     | -2.7%    | 261         |
| Fish, Wildlife, and        | Undergraduate      | 137            | 115          | 114           | 127           | 13     | 11.4%    | 114         |
| Conservation Ecology       | Graduate           | 18             | 27           | 30            | 31            | 1      | 3.3%     | 30          |
| Conservation Ecology       | Total              | 155            | 142          | 144           | 158           | 14     | 9.7%     | 144         |
| Hotel, Restaurant, and     | Undergraduate      | 126            | 125          | 107           | 105           | -2     | -1.9%    | 107         |
|                            | Graduate           | 0              | 0            | 0             | 0             | 0      | N/A      | 0           |
| Tourism Management         | Total              | 126            | 125          | 107           | 105           | -2     | -1.9%    | 107         |
| Plant and Environmental    | Undergraduate      | 156            | 145          | 141           | 141           | 0      | 0.0%     | 141         |
|                            | Graduate           | 53             | 44           | 48            | 53            | 5      | 10.4%    | 48          |
| Sciences                   | Total              | 209            | 189          | 189           | 194           | 5      | 2.6%     | 189         |
| Total Agricultural,        | Undergraduate      | 1336           | 1275         | 1187          | 1175          | -12    | -1.0%    | 1187        |
| Consumer and               | Graduate           | 231            | 246          | 253           | 244           | -9     | -3.6%    | 253         |
| Environmental Sciences     | Total              | 1567           | 1521         | 1440          | 1419          | -21    | -1.5%    | 1440        |