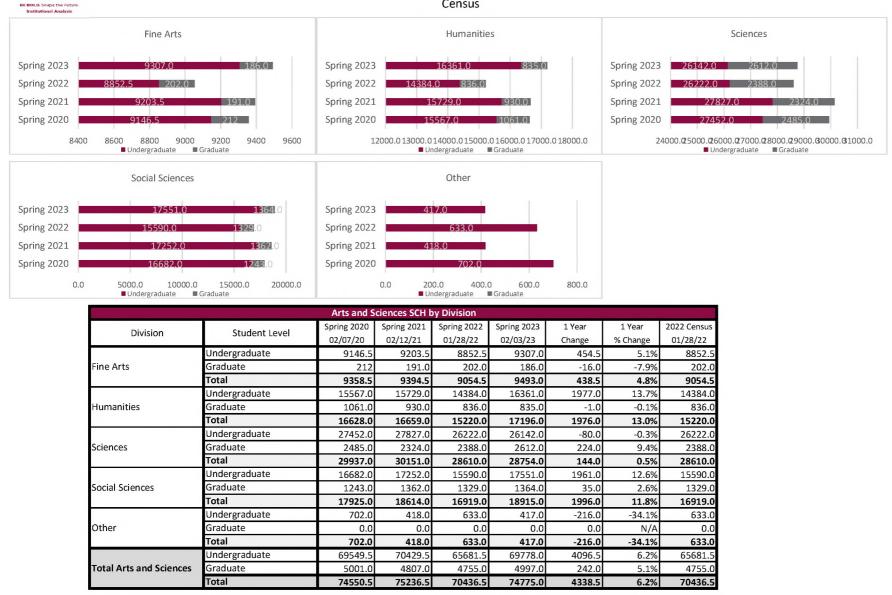

### **NMSU Enrollment Report - Arts and Sciences Headcount by Division**

Spring 2020 to Spring 2023

|                         |               | Arts and Scier | nces Headcou | nt by Divisio | n           |        |                                                                                                                                                                                                                                                                              |            |
|-------------------------|---------------|----------------|--------------|---------------|-------------|--------|------------------------------------------------------------------------------------------------------------------------------------------------------------------------------------------------------------------------------------------------------------------------------|------------|
| Division                | Student Level | Spring 2020    | Spring 2021  | Spring 2022   | Spring 2023 | 1 Year | 1 Year                                                                                                                                                                                                                                                                       | 2022 Censu |
| DIVISION                | Student Level | 02/07/20       | 02/12/21     | 01/28/22      | 02/03/23    | Change | % Change           7.8%           -13.8%           6.8%           7.9%           3.4%           6.3%           -0.9%           14.8%           2.7%           9.9%           9.1%           9.8%           8.0%           -8.3%           7.4%           6.2%           9.4% | 01/28/22   |
|                         | Undergraduate | 608            | 580          | 616           | 664         | 48     | 7.8%                                                                                                                                                                                                                                                                         | 61         |
| Fine Arts               | Graduate      | 34             | 31           | 29            | 25          | -4     | -13.8%                                                                                                                                                                                                                                                                       |            |
|                         | Total         | 642            | 611          | 645           | 689         | 44     | 6.8%                                                                                                                                                                                                                                                                         | 64         |
|                         | Undergraduate | 206            | 213          | 216           | 233         | 17     | 7.9%                                                                                                                                                                                                                                                                         | 21         |
| Humanities              | Graduate      | 142            | 137          | 116           | 120         | 4      | 3.4%                                                                                                                                                                                                                                                                         | 11         |
|                         | Total         | 348            | 350          | 332           | 353         | 21     | 6.3%                                                                                                                                                                                                                                                                         | 33         |
| ciences                 | Undergraduate | 994            | 1056         | 1030          | 1021        | -9     | -0.9%                                                                                                                                                                                                                                                                        | 103        |
| Sciences                | Graduate      | 283            | 285          | 305           | 350         | 45     | 14.8%                                                                                                                                                                                                                                                                        | 30         |
|                         | Total         | 1277           | 1341         | 1335          | 1371        | 36     | 2.7%                                                                                                                                                                                                                                                                         | 133        |
|                         | Undergraduate | 1509           | 1466         | 1459          | 1603        | 144    | 9.9%                                                                                                                                                                                                                                                                         | 145        |
| Social Sciences         | Graduate      | 167            | 163          | 164           | 179         | 15     | 9.1%                                                                                                                                                                                                                                                                         | 16         |
|                         | Total         | 1676           | 1629         | 1623          | 1782        | 159    | 9.8%                                                                                                                                                                                                                                                                         | 162        |
|                         | Undergraduate | 402            | 352          | 326           | 352         | 26     | 8.0%                                                                                                                                                                                                                                                                         | 32         |
| Other                   | Graduate      | 12             | 12           | 12            | 11          | -1     | -8.3%                                                                                                                                                                                                                                                                        | 1          |
|                         | Total         | 414            | 364          | 338           | 363         | 25     | 7.4%                                                                                                                                                                                                                                                                         | 33         |
|                         | Undergraduate | 3719           | 3667         | 3647          | 3873        | 226    | 6.2%                                                                                                                                                                                                                                                                         | 364        |
| Total Arts and Sciences | Graduate      | 638            | 628          | 626           | 685         | 59     | 9.4%                                                                                                                                                                                                                                                                         | 62         |
|                         | Total         | 4357           | 4295         | 4273          | 4558        | 285    | 6.7%                                                                                                                                                                                                                                                                         | 427        |

#### **NMSU Enrollment Report - Arts and Sciences SCH by Division**

Spring 2020 to Spring 2023

Census

NM