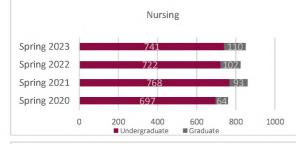

## **NMSU Enrollment Report - Las Cruces Campus Headcount by College**

Spring 2020 to Spring 2023

NM

#### NMSU Enrollment Report - Las Cruces Campus Headcount by College Spring 2020 to Spring 2023 Census

Las Cruces Campus Headcount by College Spring 2021 Spring 2020 Spring 2022 Spring 2023 1 Year 1 Year 2022 Census Student Level College 02/07/20 02/12/21 01/28/22 02/03/23 01/28/22 Change % Change Agricultural, Consumer, Undergraduate 1,275 1,336 1,187 1,175 -1.0% 1,187 -12 Graduate and Environmental 231 246 253 244 -9 -3.6% 253 Total 1,567 1,521 1,440 -21 Sciences 1,419 -1.5% 1,440 3,667 3,647 3,873 6.2% Jndergraduate 3,719 226 3,647 Arts and Sciences 638 628 626 685 59 9.4% Graduate 626 Total 4,357 4,295 4,273 4,558 285 6.7% 4,273 Undergraduate 1,232 1,287 1,253 1,381 128 10.2% 1,253 Business Graduate 258 286 257 253 257 -4 -1.6% Total 1,490 1,573 1,510 1,634 124 8.2% 1,510 Community College Undergraduate 225 233 -34 -14.6% 233 182 199 Total 182 225 233 199 -34 -14.6% 233 Majors Undergraduate 1,720 1,680 1,556 1,566 10 0.6% 1,556 Engineering Graduate 345 371 359 380 21 5.8% 359 Total 2,065 2,051 31 1,915 1,946 1.6% 1,915 Graduate Graduate 74 59 50 40 -10 -20.0% 50 Total 74 59 50 40 -10 -20.0% 50 (Interdisciplinary) Undergraduate 2,260 2,341 2.253 2.354 101 2.253 4.5% Health, Education, and Graduate -27 -2.6% 939 1,013 1,038 1,011 1,038 Social Transformation Total 3,199 3,354 3,291 3,365 74 2.2% 3,291 Undergraduate 10,129 10,475 10,129 10,548 419 10,449 4.1% Total Las Cruces Campus Graduate 2,485 2,603 2,583 2,613 30 1.2% 2,583 Total 12,934 13,078 12,712 13,161 449 3.5% 12,712