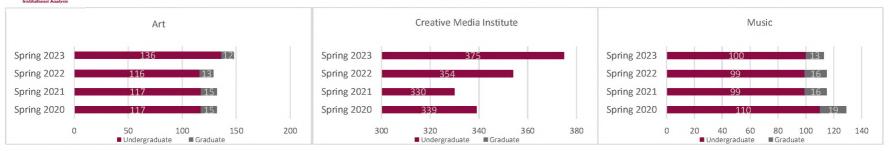

#### NMSU Enrollment Report - Arts and Sciences Headcount by Department - Fine Arts Spring 2020 to Spring 2023 Census

|                          | Arts an       | d Sciences He | adcount by D | epartment - F | ine Arts    |        |          |             |
|--------------------------|---------------|---------------|--------------|---------------|-------------|--------|----------|-------------|
| Dopartmont               | Student Level | Spring 2020   | Spring 2021  | Spring 2022   | Spring 2023 | 1 Year | 1 Year   | 2022 Census |
| Department               | Student Level | 02/07/20      | 02/12/21     | 01/28/22      | 02/03/23    | Change | % Change | 01/28/22    |
|                          | Undergraduate | 117           | 117          | 116           | 136         | 20     | 17.2%    | 116         |
| Art                      | Graduate      | 15            | 15           | 13            | 12          | -1     | -7.7%    | 13          |
|                          | Total         | 132           | 132          | 129           | 148         | 19     | 14.7%    | 129         |
|                          | Undergraduate | 339           | 330          | 354           | 375         | 21     | 5.9%     | 354         |
| Creative Media Institute | Graduate      | 0             | 0            | 0             | 0           | 0      | N/A      | (           |
|                          | Total         | 339           | 330          | 354           | 375         | 21     | 5.9%     | 354         |
|                          | Undergraduate | 110           | 99           | 99            | 100         | 1      | 1.0%     | 99          |
| Music                    | Graduate      | 19            | 16           | 16            | 13          | -3     | -18.8%   | 16          |
|                          | Total         | 129           | 115          | 115           | 113         | -2     | -1.7%    | 115         |
|                          | Undergraduate | 42            | 34           | 47            | 53          | 6      | 12.8%    | 47          |
| Theatre Arts             | Graduate      | 0             | 0            | 0             | 0           | 0      | N/A      | C           |
|                          | Total         | 42            | 34           | 47            | 53          | 6      | 12.8%    | 47          |
|                          | Undergraduate | 608           | 580          | 616           | 664         | 48     | 7.8%     | 616         |
| Total Fine Arts          | Graduate      | 34            | 31           | 29            | 25          | -4     | -13.8%   | 29          |
|                          | Total         | 642           | 611          | 645           | 689         | 44     | 6.8%     | 645         |

#### NMSU Enrollment Report - Arts and Sciences SCH by Department - Fine Arts Spring 2020 to Spring 2023

Census