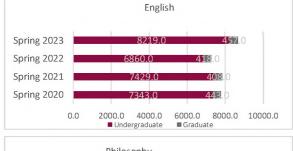

## NMSU Enrollment Report - Arts and Sciences SCH by Department - Humanities

Spring 2020 to Spring 2023

|                                     | Arts          | and Sciences S | CH by Depart | tment - Huma | inities     |        |          |             |
|-------------------------------------|---------------|----------------|--------------|--------------|-------------|--------|----------|-------------|
| History<br>anguages and Linguistics | Student Level | Spring 2020    | Spring 2021  | Spring 2022  | Spring 2023 | 1 Year | 1 Year   | 2022 Census |
| Department                          | Student Lever | 02/07/20       | 02/12/21     | 01/28/22     | 02/03/23    | Change | % Change | 01/28/22    |
|                                     | Undergraduate | 7343.0         | 7429.0       | 6860.0       | 8219.0      | 1359.0 | 19.8%    | 6860.0      |
| English                             | Graduate      | 443.0          | 408.0        | 418.0        | 457.0       | 39.0   | 9.3%     | 418.0       |
|                                     | Total         | 7786.0         | 7837.0       | 7278.0       | 8676.0      | 1398.0 |          | 7278.0      |
|                                     | Undergraduate | 2612.0         | 2598.0       | 2265.0       | 2013.0      | -252.0 | -11.1%   | 2265.0      |
| History                             | Graduate      | 145.0          | 102.0        | 110.0        | 76.0        | -34.0  | -30.9%   | 110.0       |
|                                     | Total         | 2757.0         | 2700.0       | 2375.0       | 2089.0      | -286.0 | -12.0%   | 2375.0      |
|                                     | Undergraduate | 3704.0         | 3889.0       | 3273.0       | 3570.0      | 297.0  | 9.1%     | 3273.0      |
| Languages and Linguistics           | Graduate      | 473.0          | 402.0        | 308.0        | 302.0       | -6.0   | -1.9%    | 308.0       |
|                                     | Total         | 4177.0         | 4291.0       | 3581.0       | 3872.0      | 291.0  | 8.1%     | 3581.0      |
|                                     | Undergraduate | 1908.0         | 1813.0       | 1986.0       | 2559.0      | 573.0  | 28.9%    | 1986.0      |
| Philosophy                          | Graduate      | 0.0            | 18.0         | 0.0          | 0.0         | 0.0    | N/A      | 0.0         |
|                                     | Total         | 1908.0         | 1831.0       | 1986.0       | 2559.0      | 573.0  | 28.9%    | 1986.0      |
|                                     | Undergraduate | 15567.0        | 15729.0      | 14384.0      | 16361.0     | 1977.0 | 13.7%    | 14384.0     |
| Total Humanities                    | Graduate      | 1061.0         | 930.0        | 836.0        | 835.0       | -1.0   | -0.1%    | 836.0       |
|                                     | Total         | 16628.0        | 16659.0      | 15220.0      | 17196.0     | 1976.0 | 13.0%    | 15220.0     |