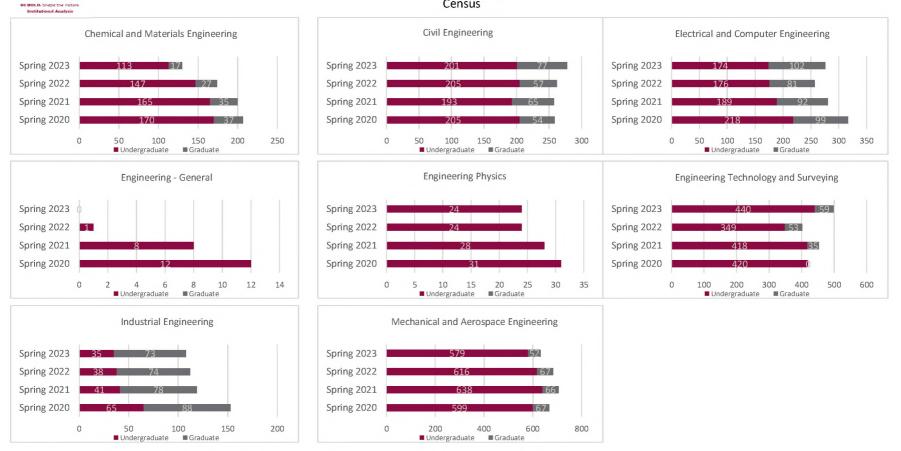

#### NMSU Enrollment Report - Las Cruces Campus Headcount by College Spring 2020 to Spring 2023 Census

Las Cruces Campus Headcount by College Spring 2021 Spring 2020 Spring 2022 Spring 2023 1 Year 1 Year 2022 Census Student Level College 02/07/20 02/12/21 01/28/22 02/03/23 01/28/22 Change % Change Agricultural, Consumer, Undergraduate 1,275 1,336 1,187 1,175 -1.0% 1,187 -12 Graduate and Environmental 231 246 253 244 -9 -3.6% 253 Total 1,567 1,521 1,440 -21 Sciences 1,419 -1.5% 1,440 3,667 3,647 3,873 6.2% Jndergraduate 3,719 226 3,647 Arts and Sciences 638 628 626 685 59 9.4% Graduate 626 Total 4,357 4,295 4,273 4,558 285 6.7% 4,273 Undergraduate 1,232 1,287 1,253 1,381 128 10.2% 1,253 Business Graduate 258 286 257 253 257 -4 -1.6% Total 1,490 1,573 1,510 1,634 124 8.2% 1,510 Community College Undergraduate 225 233 -34 -14.6% 233 182 199 Total 182 225 233 199 -34 -14.6% 233 Majors Undergraduate 1,720 1,680 1,556 1,566 10 0.6% 1,556 Engineering Graduate 345 371 359 380 21 5.8% 359 Total 2,065 2,051 31 1,915 1,946 1.6% 1,915 Graduate Graduate 74 59 50 40 -10 -20.0% 50 Total 74 59 50 40 -10 -20.0% 50 (Interdisciplinary) Undergraduate 2,260 2,341 2.253 2.354 101 2.253 4.5% Health, Education, and Graduate -27 -2.6% 939 1,013 1,038 1,011 1,038 Social Transformation Total 3,199 3,354 3,291 3,365 74 2.2% 3,291 Undergraduate 10,129 10,475 10,129 10,548 419 10,449 4.1% Total Las Cruces Campus Graduate 2,485 2,603 2,583 2,613 30 1.2% 2,583 Total 12,934 13,078 12,712 13,161 449 3.5% 12,712