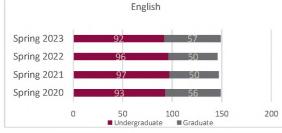

#### NMSU Enrollment Report - Arts and Sciences Headcount by Department - Humanities Spring 2020 to Spring 2023

|                                        | Arts and      | Sciences Head | dcount by De                                                                                                                                                                                                                                                                                                                                                                                                                                                                                                                                                                                                                                                                                                                                                                                                                                                                                                                              | partment - Hi | umanities   |        |                                                                                                                                                               |             |
|----------------------------------------|---------------|---------------|-------------------------------------------------------------------------------------------------------------------------------------------------------------------------------------------------------------------------------------------------------------------------------------------------------------------------------------------------------------------------------------------------------------------------------------------------------------------------------------------------------------------------------------------------------------------------------------------------------------------------------------------------------------------------------------------------------------------------------------------------------------------------------------------------------------------------------------------------------------------------------------------------------------------------------------------|---------------|-------------|--------|---------------------------------------------------------------------------------------------------------------------------------------------------------------|-------------|
| Department                             | Student Level | Spring 2020   | Spring 2021                                                                                                                                                                                                                                                                                                                                                                                                                                                                                                                                                                                                                                                                                                                                                                                                                                                                                                                               | Spring 2022   | Spring 2023 | 1 Year | 1 Year                                                                                                                                                        | 2022 Census |
| Department                             | Student Lever | 02/07/20      | 02/12/21         01/28/22         02/03/23         Change         % Change           97         96         92         -4         -4.2%           50         50         57         7         14.0%           147         146         149         3         2.1%           16         16         11         -5         -31.3%           68         59         51         -8         -13.6%           29         28         33         5         17.9%           71         50         52         2         4.0%           29         28         33         5         17.9%           71         50         52         2         4.0%           100         78         85         7         9.0%           35         49         68         19         38.8%           0         0         0         N/A         1           35         49         68         19         38.8%           213         216         233         17         7.9% | 01/28/22      |             |        |                                                                                                                                                               |             |
|                                        | Undergraduate | 93            | 97                                                                                                                                                                                                                                                                                                                                                                                                                                                                                                                                                                                                                                                                                                                                                                                                                                                                                                                                        | 96            | 92          | -4     | -4.2%                                                                                                                                                         | 96          |
| English                                | Graduate      | 56            | 50                                                                                                                                                                                                                                                                                                                                                                                                                                                                                                                                                                                                                                                                                                                                                                                                                                                                                                                                        | 50            | 57          | 7      | 14.0%                                                                                                                                                         | 50          |
|                                        | Total         | 149           | 147                                                                                                                                                                                                                                                                                                                                                                                                                                                                                                                                                                                                                                                                                                                                                                                                                                                                                                                                       | 146           | 149         | 3      | % Change<br>-4.2%<br>14.0%<br><b>2.1%</b><br>-7.0%<br>-31.3%<br><b>-13.6%</b><br>17.9%<br>4.0%<br><b>9.0%</b><br>38.8%<br>N/A<br><b>38.8%</b><br>7.9%<br>3.4% | 146         |
|                                        | Undergraduate | 54            | 52                                                                                                                                                                                                                                                                                                                                                                                                                                                                                                                                                                                                                                                                                                                                                                                                                                                                                                                                        | 43            | 40          | -3     | -7.0%                                                                                                                                                         | 43          |
| History                                | Graduate      | 13            | 16                                                                                                                                                                                                                                                                                                                                                                                                                                                                                                                                                                                                                                                                                                                                                                                                                                                                                                                                        | 16            | 11          | -5     | -31.3%                                                                                                                                                        | 16          |
|                                        | Total         | 67            | 68                                                                                                                                                                                                                                                                                                                                                                                                                                                                                                                                                                                                                                                                                                                                                                                                                                                                                                                                        | 59            | 51          | -8     | -13.6%                                                                                                                                                        | 59          |
|                                        | Undergraduate | 37            | 29                                                                                                                                                                                                                                                                                                                                                                                                                                                                                                                                                                                                                                                                                                                                                                                                                                                                                                                                        | 28            | 33          | 5      | 17.9%                                                                                                                                                         | 28          |
| Languages and Linguistics              | Graduate      | 73            | 71                                                                                                                                                                                                                                                                                                                                                                                                                                                                                                                                                                                                                                                                                                                                                                                                                                                                                                                                        | 50            | 52          | 2      | 4.0%                                                                                                                                                          | 50          |
|                                        | Total         | 110           | 100                                                                                                                                                                                                                                                                                                                                                                                                                                                                                                                                                                                                                                                                                                                                                                                                                                                                                                                                       | 78            | 85          | 7      | 9.0%                                                                                                                                                          | 78          |
|                                        | Undergraduate | 22            | 35                                                                                                                                                                                                                                                                                                                                                                                                                                                                                                                                                                                                                                                                                                                                                                                                                                                                                                                                        | 49            | 68          | 19     | 38.8%                                                                                                                                                         | 49          |
| Philosophy                             | Graduate      | 0             | 0                                                                                                                                                                                                                                                                                                                                                                                                                                                                                                                                                                                                                                                                                                                                                                                                                                                                                                                                         | 0             | 0           | 0      | N/A                                                                                                                                                           | 0           |
|                                        | Total         | 22            | 35                                                                                                                                                                                                                                                                                                                                                                                                                                                                                                                                                                                                                                                                                                                                                                                                                                                                                                                                        | 49            | 68          | 19     | 38.8%                                                                                                                                                         | 49          |
|                                        | Undergraduate | 206           | 213                                                                                                                                                                                                                                                                                                                                                                                                                                                                                                                                                                                                                                                                                                                                                                                                                                                                                                                                       | 216           | 233         | 17     | 7.9%                                                                                                                                                          | 216         |
| Total Humanities                       | Graduate      | 142           | 137                                                                                                                                                                                                                                                                                                                                                                                                                                                                                                                                                                                                                                                                                                                                                                                                                                                                                                                                       | 116           | 120         | 4      | 3.4%                                                                                                                                                          | 116         |
| anguages and Linguistics<br>Philosophy | Total         | 348           | 350                                                                                                                                                                                                                                                                                                                                                                                                                                                                                                                                                                                                                                                                                                                                                                                                                                                                                                                                       | 332           | 353         | 21     | 6.3%                                                                                                                                                          | 332         |