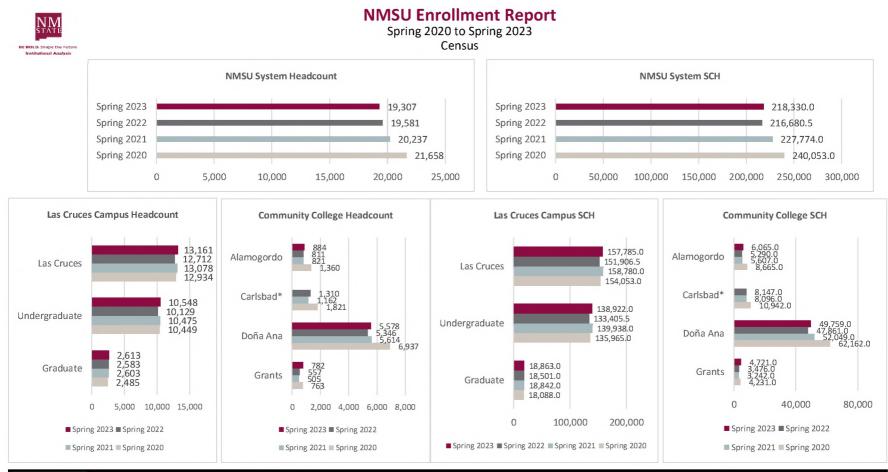

|               |             |             |             | Enrollment  |        |          |             | Student Credit Hours |             |             |             |         |          |             |
|---------------|-------------|-------------|-------------|-------------|--------|----------|-------------|----------------------|-------------|-------------|-------------|---------|----------|-------------|
|               | Spring 2020 | Spring 2021 | Spring 2022 | Spring 2023 | 1 Year | 1 Year   | 2022 Census | Spring 2020          | Spring 2021 | Spring 2022 | Spring 2023 | 1 Year  | 1 Year   | 2022 Census |
|               | 02/07/20    | 02/12/21    | 01/28/22    | 02/03/23    | Change | % Change | 01/28/22    | 02/07/20             | 02/12/21    | 01/28/22    | 02/03/23    | Change  | % Change | 01/28/22    |
| NMSU System   | 21,658      | 20,237      | 19,581      | 19,307      | -274   | -1.4%    | 19,581      | 240,053.0            | 227,774.0   | 216,680.5   | 218,330.0   | 1,649.5 | 0.8%     | 216,680.5   |
| Alamogordo    | 1,360       | 821         | 811         | 884         | 73     | 9.0%     | 811         | 8,665.0              | 5,607.0     | 5,290.0     | 6,065.0     | 775.0   | 14.7%    | 5,290.0     |
| Carlsbad*     | 1,821       | 1,162       | 1,310       |             |        |          | 1,310       | 10,942.0             | 8,096.0     | 8,147.0     |             |         |          | 8,147.0     |
| Doña Ana      | 6,937       | 5,614       | 5,346       | 5,578       | 232    | 4.3%     | 5,346       | 62,162.0             | 52,049.0    | 47,861.0    | 49,759.0    | 1,898.0 | 4.0%     | 47,861.0    |
| Grants        | 763         | 505         | 557         | 782         | 225    | 40.4%    | 557         | 4,231.0              | 3,242.0     | 3,476.0     | 4,721.0     | 1,245.0 | 35.8%    | 3,476.0     |
| Las Cruces    | 12,934      | 13,078      | 12,712      | 13,161      | 449    | 3.5%     | 12,712      | 154,053.0            | 158,780.0   | 151,906.5   | 157,785.0   | 5,878.5 | 3.9%     | 151,906.5   |
| Undergraduate | 10,449      | 10,475      | 10,129      | 10,548      | 419    | 4.1%     | 10,129      | 135,965.0            | 139,938.0   | 133,405.5   | 138,922.0   | 5,516.5 | 4.1%     | 133,405.5   |
| Graduate      | 2,485       | 2,603       | 2,583       | 2,613       | 30     | 1.2%     | 2,583       | 18,088.0             | 18,842.0    | 18,501.0    | 18,863.0    | 362.0   | 2.0%     | 18,501.0    |

\*The NMSU-Carlsbad branch campus became an independent institution named Southeast New Mexico College on April 1, 2022.