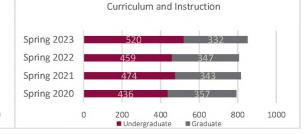

## **NMSU Enrollment Report - Las Cruces Campus Headcount by College**

Spring 2020 to Spring 2023

NM

#### NMSU Enrollment Report - Las Cruces Campus Headcount by College Spring 2020 to Spring 2023 Census

Las Cruces Campus Headcount by College Spring 2021 Spring 2020 Spring 2022 Spring 2023 1 Year 1 Year 2022 Census Student Level College 02/07/20 02/12/21 01/28/22 02/03/23 01/28/22 Change % Change Agricultural, Consumer, Undergraduate 1,275 1,336 1,187 1,175 -1.0% 1,187 -12 Graduate and Environmental 231 246 253 244 -9 -3.6% 253 Total 1,567 1,521 1,440 -21 Sciences 1,419 -1.5% 1,440 3,667 3,647 3,873 6.2% Jndergraduate 3,719 226 3,647 Arts and Sciences 638 628 626 685 59 9.4% Graduate 626 Total 4,357 4,295 4,273 4,558 285 6.7% 4,273 Undergraduate 1,232 1,287 1,253 1,381 128 10.2% 1,253 Business Graduate 258 286 257 253 257 -4 -1.6% Total 1,490 1,573 1,510 1,634 124 8.2% 1,510 Community College Undergraduate 225 233 -34 -14.6% 233 182 199 Total 182 225 233 199 -34 -14.6% 233 Majors Undergraduate 1,720 1,680 1,556 1,566 10 0.6% 1,556 Engineering Graduate 345 371 359 380 21 5.8% 359 Total 2,065 2,051 31 1,915 1,946 1.6% 1,915 Graduate Graduate 74 59 50 40 -10 -20.0% 50 Total 74 59 50 40 -10 -20.0% 50 (Interdisciplinary) Undergraduate 2,260 2,341 2.253 2.354 101 2.253 4.5% Health, Education, and Graduate -27 -2.6% 939 1,013 1,038 1,011 1,038 Social Transformation Total 3,199 3,354 3,291 3,365 74 2.2% 3,291 Undergraduate 10,129 10,475 10,129 10,548 419 10,449 4.1% Total Las Cruces Campus Graduate 2,485 2,603 2,583 2,613 30 1.2% 2,583 Total 12,934 13,078 12,712 13,161 449 3.5% 12,712