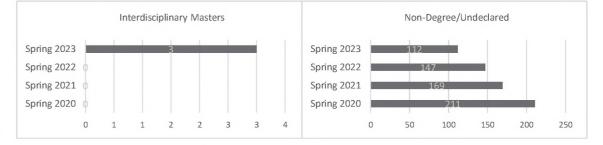

#### NMSU Enrollment Report - Las Cruces Campus SCH by College Spring 2020 to Spring 2023 Census

|                         |               | Las Cruces  | Campus SCH  | I by College |             |         |          |             |
|-------------------------|---------------|-------------|-------------|--------------|-------------|---------|----------|-------------|
| College                 | Student Level | Spring 2020 | Spring 2021 | Spring 2022  | Spring 2023 | 1 Year  | 1 Year   | 2022 Census |
| College                 | Student Level | 02/07/20    | 02/12/21    | 01/28/22     | 02/03/23    | Change  | % Change | 01/28/22    |
| Agricultural, Consumer, | Undergraduate | 10,852.0    | 12,056.0    | 12,330.0     | 11,911.0    | -419.0  | -3.4%    | 12,330.0    |
| and Environmental       | Graduate      | 1,682.0     | 1,622.0     | 1,573.0      | 1,478.0     | -95.0   | -6.0%    | 1,573.0     |
| Sciences                | Total         | 12,534.0    | 13,678.0    | 13,903.0     | 13,389.0    | -514.0  | -3.7%    | 13,903.0    |
|                         | Undergraduate | 69,549.5    | 70,429.5    | 65,681.5     | 69,778.0    | 4,096.5 | 6.2%     | 65,681.5    |
| Arts and Sciences       | Graduate      | 5,001.0     | 4,807.0     | 4,755.0      | 4,997.0     | 242.0   | 5.1%     | 4,755.0     |
|                         | Total         | 74,550.5    | 75,236.5    | 70,436.5     | 74,775.0    | 4,338.5 | 6.2%     | 70,436.5    |
|                         | Undergraduate | 16,646.5    | 17,372.5    | 16,851.0     | 17,130.0    | 279.0   | 1.7%     | 16,851.0    |
| Business                | Graduate      | 1,855.0     | 2,098.0     | 1,873.0      | 1,853.0     | -20.0   | -1.1%    | 1,873.0     |
|                         | Total         | 18,501.5    | 19,470.5    | 18,724.0     | 18,983.0    | 259.0   | 1.4%     | 18,724.0    |
| Community College       | Undergraduate | 125.0       | 111.0       | 40.0         | 24.0        | -16.0   | -40.0%   | 40.0        |
| Courses                 | Total         | 125.0       | 111.0       | 40.0         | 24.0        | -16.0   | -40.0%   | 40.0        |
|                         | Undergraduate | 13,092.0    | 13,033.0    | 12,580.0     | 13,571.0    | 991.0   | 7.9%     | 12,580.0    |
| Engineering             | Graduate      | 2,374.0     | 2,439.0     | 2,303.0      | 2,486.0     | 183.0   | 7.9%     | 2,303.0     |
|                         | Total         | 15,466.0    | 15,472.0    | 14,883.0     | 16,057.0    | 1,174.0 | 7.9%     | 14,883.0    |
| Graduate                | Graduate      | 3.0         | 9.0         | 12.0         | 41.0        | 29.0    | 241.7%   | 12.0        |
| (Interdisciplinary)     | Total         | 3.0         | 9.0         | 12.0         | 41.0        | 29.0    | 241.7%   | 12.0        |
| Health, Education, and  | Undergraduate | 24,434.0    | 25,214.0    | 24,719.0     | 24,887.0    | 168.0   | 0.7%     | 24,719.0    |
| Social Transformation   | Graduate      | 7,173.0     | 7,867.0     | 7,985.0      | 8,008.0     | 23.0    | 0.3%     | 7,985.0     |
| Social Transformation   | Total         | 31,607.0    | 33,081.0    | 32,704.0     | 32,895.0    | 191.0   | 0.6%     | 32,704.0    |
|                         | Undergraduate | 0.0         | 577.0       | 125.0        | 193.0       | 68.0    | 54.4%    | 125.0       |
| Honors College          | Graduate      | 0.0         | 0.0         | 0.0          | 0.0         | 0.0     | N/A      | 0.0         |
|                         | Total         | 0.0         | 577.0       | 125.0        | 193.0       | 68.0    | 54.4%    | 125.0       |
|                         | Undergraduate | 1,266.0     | 1,145.0     | 1,079.0      | 1,428.0     | 349.0   | 32.3%    | 1,079.0     |
| University Studies      | Graduate      | 0.0         | 0.0         | 0.0          | 0.0         | 0.0     | N/A      | 0.0         |
|                         | Total         | 1,266.0     | 1,145.0     | 1,079.0      | 1,428.0     | 349.0   | 32.3%    | 1,079.0     |
|                         | Undergraduate | 135,965.0   | 139,938.0   | 133,405.5    | 138,922.0   | 5,516.5 | 4.1%     | 133,405.5   |
| Total Las Cruces Campus | Graduate      | 18,088.0    | 18,842.0    | 18,501.0     | 18,863.0    | 362.0   | 2.0%     | 18,501.0    |
|                         | Total         | 154,053.0   | 158,780.0   | 151,906.5    | 157,785.0   | 5,878.5 | 3.9%     | 151,906.5   |