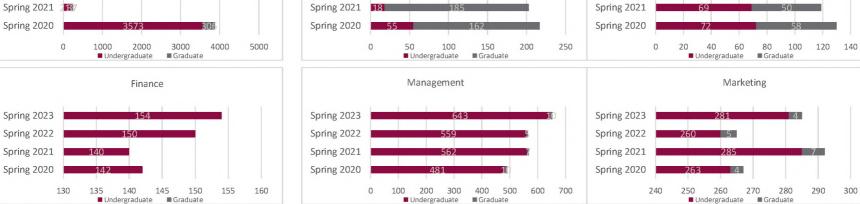

| 0.0                     | -48.0            | -100.0%            | 48                      |
|                     | Undergraduate | 702.0                   | 418.0                   | 633.0                   | 417.0                   | -216.0           | -34.1%             | 633                     |
| Total Other         | Graduate      | 0.0                     | 0.0                     | 0.0                     | 0.0                     | 0.0              | N/A                | (                       |
|                     | Total         | 702.0                   | 418.0                   | 633.0                   | 417.0                   | -216.0           | -34.1%             | 633                     |

# Accounting and Information Systems Spring 2023 Spring 2024 <t



#### Source: Institutional Analysis

NM STATE

BE BOLD. Shape the Futur Institutional Analysis

Spring 2023 200

Spring 2022



#### NMSU Enrollment Report - Business Headcount by Department Spring 2020 to Spring 2023 Census

|                         |               | Business He             | eadcount by I           | Department              |                         |                  |                    |                         |
|-------------------------|---------------|-------------------------|-------------------------|-------------------------|-------------------------|------------------|--------------------|-------------------------|
| Department              | Student Level | Spring 2020<br>02/07/20 | Spring 2021<br>02/12/21 | Spring 2022<br>01/28/22 | Spring 2023<br>02/03/2