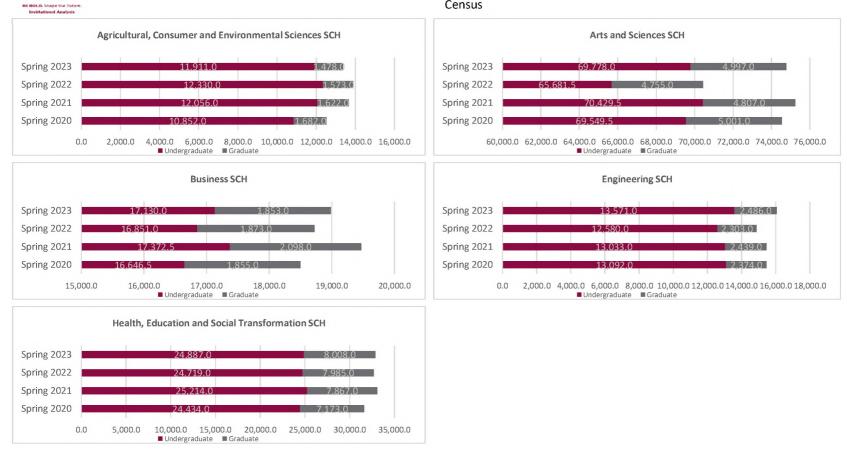

#### **NMSU Enrollment Report - Las Cruces Campus SCH by College**

Spring 2020 to Spring 2023

Census

NM

#### NMSU Enrollment Report - Las Cruces Campus SCH by College Spring 2020 to Spring 2023 Census

|                         |               | Las Cruces  | Campus SCH  | I by College |             |         |          |             |
|-------------------------|---------------|-------------|-------------|--------------|-------------|---------|----------|-------------|
| College                 | Student Level | Spring 2020 | Spring 2021 | Spring 2022  | Spring 2023 | 1 Year  | 1 Year   | 2022 Census |
| College                 | Student Level | 02/07/20    | 02/12/21    | 01/28/22     | 02/03/23    | Change  | % Change | 01/28/22    |
| Agricultural, Consumer, | Undergraduate | 10,852.0    | 12,056.0    | 12,330.0     | 11,911.0    | -419.0  | -3.4%    | 12,330.0    |
| and Environmental       | Graduate      | 1,682.0     | 1,622.0     | 1,573.0      | 1,478.0     | -95.0   | -6.0%    | 1,573.0     |
| Sciences                | Total         | 12,534.0    | 13,678.0    | 13,903.0     | 13,389.0    | -514.0  | -3.7%    | 13,903.0    |
|                         | Undergraduate | 69,549.5    | 70,429.5    | 65,681.5     | 69,778.0    | 4,096.5 | 6.2%     | 65,681.5    |
| Arts and Sciences       | Graduate      | 5,001.0     | 4,807.0     | 4,755.0      | 4,997.0     | 242.0   | 5.1%     | 4,755.0     |
|                         | Total         | 74,550.5    | 75,236.5    | 70,436.5     | 74,775.0    | 4,338.5 | 6.2%     | 70,436.5    |
|                         | Undergraduate | 16,646.5    | 17,372.5    | 16,851.0     | 17,130.0    | 279.0   | 1.7%     | 16,851.0    |
| Business                | Graduate      | 1,855.0     | 2,098.0     | 1,873.0      | 1,853.0     | -20.0   | -1.1%    | 1,873.0     |
|                         | Total         | 18,501.5    | 19,470.5    | 18,724.0     | 18,983.0    | 259.0   | 1.4%     | 18,724.0    |
| Community College       | Undergraduate | 125.0       | 111.0       | 40.0         | 24.0        | -16.0   | -40.0%   | 40.0        |
| Courses                 | Total         | 125.0       | 111.0       | 40.0         | 24.0        | -16.0   | -40.0%   | 40.0        |
|                         | Undergraduate | 13,092.0    | 13,033.0    | 12,580.0     | 13,571.0    | 991.0   | 7.9%     | 12,580.0    |
| Engineering             | Graduate      | 2,374.0     | 2,439.0     | 2,303.0      | 2,486.0     | 183.0   | 7.9%     | 2,303.0     |
|                         | Total         | 15,466.0    | 15,472.0    | 14,883.0     | 16,057.0    | 1,174.0 | 7.9%     | 14,883.0    |
| Graduate                | Graduate      | 3.0         | 9.0         | 12.0         | 41.0        | 29.0    | 241.7%   | 12.0        |
| (Interdisciplinary)     | Total         | 3.0         | 9.0         | 12.0         | 41.0        | 29.0    | 241.7%   | 12.0        |
| Health, Education, and  | Undergraduate | 24,434.0    | 25,214.0    | 24,719.0     | 24,887.0    | 168.0   | 0.7%     | 24,719.0    |
| Social Transformation   | Graduate      | 7,173.0     | 7,867.0     | 7,985.0      | 8,008.0     | 23.0    | 0.3%     | 7,985.0     |
| Social Transformation   | Total         | 31,607.0    | 33,081.0    | 32,704.0     | 32,895.0    | 191.0   | 0.6%     | 32,704.0    |
|                         | Undergraduate | 0.0         | 577.0       | 125.0        | 193.0       | 68.0    | 54.4%    | 125.0       |
| Honors College          | Graduate      | 0.0         | 0.0         | 0.0          | 0.0         | 0.0     | N/A      | 0.0         |
|                         | Total         | 0.0         | 577.0       | 125.0        | 193.0       | 68.0    | 54.4%    | 125.0       |
|                         | Undergraduate | 1,266.0     | 1,145.0     | 1,079.0      | 1,428.0     | 349.0   | 32.3%    | 1,079.0     |
| University Studies      | Graduate      | 0.0         | 0.0         | 0.0          | 0.0         | 0.0     | N/A      | 0.0         |
|                         | Total         | 1,266.0     | 1,145.0     | 1,079.0      | 1,428.0     | 349.0   | 32.3%    | 1,079.0     |
|                         | Undergraduate | 135,965.0   | 139,938.0   | 133,405.5    | 138,922.0   | 5,516.5 | 4.1%     | 133,405.5   |
| Total Las Cruces Campus | Graduate      | 18,088.0    | 18,842.0    | 18,501.0     | 18,863.0    | 362.0   | 2.0%     | 18,501.0    |
|                         | Total         | 154,053.0   | 158,780.0   | 151,906.5    | 157,785.0   | 5,878.5 | 3.9%     | 151,906.5   |