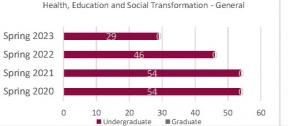

#### NMSU Enrollment Report - Las Cruces Campus Headcount by College Spring 2020 to Spring 2023 Census

Las Cruces Campus Headcount by College Spring 2021 Spring 2020 Spring 2022 Spring 2023 1 Year 1 Year 2022 Census Student Level College 02/07/20 02/12/21 01/28/22 02/03/23 01/28/22 Change % Change Agricultural, Consumer, Undergraduate 1,275 1,336 1,187 1,175 -1.0% 1,187 -12 Graduate and Environmental 231 246 253 244 -9 -3.6% 253 Total 1,567 1,521 1,440 -21 Sciences 1,419 -1.5% 1,440 3,667 3,647 3,873 6.2% Jndergraduate 3,719 226 3,647 Arts and Sciences 638 628 626 685 59 9.4% Graduate 626 Total 4,357 4,295 4,273 4,558 285 6.7% 4,273 Undergraduate 1,232 1,287 1,253 1,381 128 10.2% 1,253 Business Graduate 258 286 257 253 257 -4 -1.6% Total 1,490 1,573 1,510 1,634 124 8.2% 1,510 Community College Undergraduate 225 233 -34 -14.6% 233 182 199 Total 182 225 233 199 -34 -14.6% 233 Majors Undergraduate 1,720 1,680 1,556 1,566 10 0.6% 1,556 Engineering Graduate 345 371 359 380 21 5.8% 359 Total 2,065 2,051 31 1,915 1,946 1.6% 1,915 Graduate Graduate 74 59 50 40 -10 -20.0% 50 Total 74 59 50 40 -10 -20.0% 50 (Interdisciplinary) Undergraduate 2,260 2,341 2.253 2.354 101 2.253 4.5% Health, Education, and Graduate -27 -2.6% 939 1,013 1,038 1,011 1,038 Social Transformation Total 3,199 3,354 3,291 3,365 74 2.2% 3,291 Undergraduate 10,129 10,475 10,129 10,548 419 10,449 4.1% Total Las Cruces Campus Graduate 2,485 2,603 2,583 2,613 30 1.2% 2,583 Total 12,934 13,078 12,712 13,161 449 3.5% 12,712