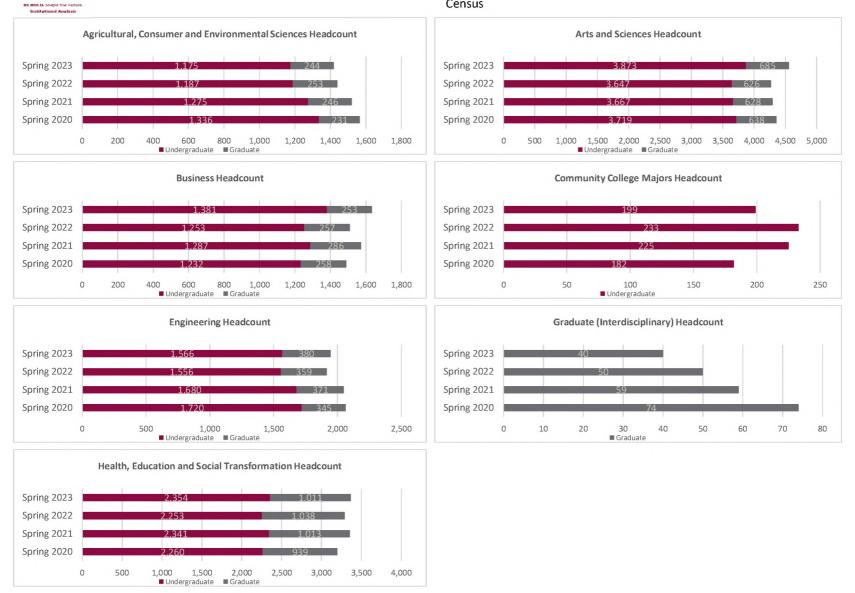

#### NMSU Enrollment Report - Las Cruces Campus Headcount by College Spring 2020 to Spring 2023 Census

Las Cruces Campus Headcount by College Spring 2021 Spring 2020 Spring 2022 Spring 2023 1 Year 1 Year 2022 Census Student Level College 02/07/20 02/12/21 01/28/22 02/03/23 01/28/22 Change % Change Agricultural, Consumer, Undergraduate 1,275 1,336 1,187 1,175 -1.0% 1,187 -12 Graduate and Environmental 231 246 253 244 -9 -3.6% 253 Total 1,567 1,521 1,440 -21 Sciences 1,419 -1.5% 1,440 3,667 3,647 3,873 6.2% Jndergraduate 3,719 226 3,647 Arts and Sciences 638 628 626 685 59 9.4% Graduate 626 Total 4,357 4,295 4,273 4,558 285 6.7% 4,273 Undergraduate 1,232 1,287 1,253 1,381 128 10.2% 1,253 Business Graduate 258 286 257 253 257 -4 -1.6% Total 1,490 1,573 1,510 1,634 124 8.2% 1,510 Community College Undergraduate 225 233 -34 -14.6% 233 182 199 Total 182 225 233 199 -34 -14.6% 233 Majors Undergraduate 1,720 1,680 1,556 1,566 10 0.6% 1,556 Engineering Graduate 345 371 359 380 21 5.8% 359 Total 2,065 2,051 31 1,915 1,946 1.6% 1,915 Graduate Graduate 74 59 50 40 -10 -20.0% 50 Total 74 59 50 40 -10 -20.0% 50 (Interdisciplinary) Undergraduate 2,260 2,341 2.253 2.354 101 2.253 4.5% Health, Education, and Graduate -27 -2.6% 939 1,013 1,038 1,011 1,038 Social Transformation Total 3,199 3,354 3,291 3,365 74 2.2% 3,291 Undergraduate 10,129 10,475 10,129 10,548 419 10,449 4.1% Total Las Cruces Campus Graduate 2,485 2,603 2,583 2,613 30 1.2% 2,583 Total 12,934 13,078 12,712 13,161 449 3.5% 12,712

#### NMSU Enrollment Report - Agricultural, Consumer and Environmental Sciences Headcount by Department Spring 2020 to Spring 2023 Census

|                            | Agricultural, Cons | umer and Envir | onmental Sci | iences Headco | ount by Depar | tment  |          |             |
|----------------------------|--------------------|----------------|--------------|---------------|---------------|--------|----------|-------------|
| Department                 | Student Level      | Spring 2020    | Spring 2021  | Spring 2022   | Spring 2023   | 1 Year | 1 Year   | 2022 Census |
| Department                 | Student Level      | 02/07/20       | 02/12/21     | 01/28/22      | 02/03/23      | Change | % Change | 01/28/22    |
| Agricultural, Consumer,    | Undergraduate      | 9              | 5            | 3             | 3             | 0      | 0.0%     | 3           |
| and Environmental          | Graduate           | 30             | 29           | 32            | 38            | 6      | 18.8%    | 32          |
| Sciences - General         | Total              | 39             | 34           | 35            | 41            | 6      | 17.1%    | 35          |
| Agricultural Economics     | Undergraduate      | 105            | 95           | 85            | 86            | 1      | 1.2%     | 85          |
| and Agricultural Business  | Graduate           | 13             | 17           | 20            | 21            | 1      | 5.0%     | 20          |
| and Agricultural Busiliess | Total              | 118            | 112          | 105           | 107           | 2      | 1.9%     | 105         |
| Agricultural and           | Undergraduate      | 59             | 48           | 53            | 60            | 7      | 13.2%    | 53          |
| Extension Education        | Graduate           | 21             | 37           | 34            | 27            | -7     | -20.6%   | 34          |
| Extension Education        | Total              | 80             | 85           | 87            | 87            | 0      | 0.0%     | 87          |
| Animal and Range           | Undergraduate      | 412            | 435          | 420           | 387           | -33    | -7.9%    | 420         |
| Sciences                   | Graduate           | 44             | 47           | 39            | 35            | -4     | -10.3%   | 39          |
| Sciences                   | Total              | 456            | 482          | 459           | 422           | -37    | -8.1%    | 459         |
| Entomology, Plant          | Undergraduate      | 47             | 41           | 41            | 42            | 1      | 2.4%     | 41          |
| Pathology, and Weed        | Graduate           | 9              | 11           | 12            | 9             | -3     | -25.0%   | 12          |
| Science                    | Total              | 56             | 52           | 53            | 51            | -2     | -3.8%    | 53          |
| Family and Consumer        | Undergraduate      | 285            | 266          | 223           | 224           | 1      | 0.4%     | 223         |
| Sciences                   | Graduate           | 43             | 34           | 38            | 30            | -8     | -21.1%   | 38          |
| Sciences                   | Total              | 328            | 300          | 261           | 254           | -7     | -2.7%    | 261         |
| Fish, Wildlife, and        | Undergraduate      | 137            | 115          | 114           | 127           | 13     | 11.4%    | 114         |
| Conservation Ecology       | Graduate           | 18             | 27           | 30            | 31            | 1      | 3.3%     | 30          |
| Conservation Ecology       | Total              | 155            | 142          | 144           | 158           | 14     | 9.7%     | 144         |
| Hotel, Restaurant, and     | Undergraduate      | 126            | 125          | 107           | 105           | -2     | -1.9%    | 107         |
|                            | Graduate           | 0              | 0            | 0             | 0             | 0      | N/A      | 0           |
| Tourism Management         | Total              | 126            | 125          | 107           | 105           | -2     | -1.9%    | 107         |
| Plant and Environmental    | Undergraduate      | 156            | 145          | 141           | 141           | 0      | 0.0%     | 141         |
|                            | Graduate           | 53             | 44           | 48            | 53            | 5      | 10.4%    | 48          |
| Sciences                   | Total              | 209            | 189          | 189           | 194           | 5      | 2.6%     | 189         |
| Total Agricultural,        | Undergraduate      | 1336           | 1275         | 1187          | 1175          | -12    | -1.0%    | 1187        |
| Consumer and               | Graduate           | 231            | 246          | 253           | 244           | -9     | -3.6%    | 253         |
| Environmental Sciences     | Total              | 1567           | 1521         | 1440          | 1419          | -21    | -1.5%    | 1440        |

### **NMSU Enrollment Report - Arts and Sciences Headcount by Division**

Spring 2020 to Spring 2023

|                         |               | Arts and Scier | nces Headcou | nt by Divisio | n           |        |                                                                                                                                                                                                                                                                              |            |
|-------------------------|---------------|----------------|--------------|---------------|-------------|--------|------------------------------------------------------------------------------------------------------------------------------------------------------------------------------------------------------------------------------------------------------------------------------|------------|
| Division                | Student Level | Spring 2020    | Spring 2021  | Spring 2022   | Spring 2023 | 1 Year | 1 Year                                                                                                                                                                                                                                                                       | 2022 Censu |
| DIVISION                | Student Level | 02/07/20       | 02/12/21     | 01/28/22      | 02/03/23    | Change | % Change           7.8%           -13.8%           6.8%           7.9%           3.4%           6.3%           -0.9%           14.8%           2.7%           9.9%           9.1%           9.8%           8.0%           -8.3%           7.4%           6.2%           9.4% | 01/28/22   |
|                         | Undergraduate | 608            | 580          | 616           | 664         | 48     | 7.8%                                                                                                                                                                                                                                                                         | 61         |
| Fine Arts               | Graduate      | 34             | 31           | 29            | 25          | -4     | -13.8%                                                                                                                                                                                                                                                                       |            |
|                         | Total         | 642            | 611          | 645           | 689         | 44     | 6.8%                                                                                                                                                                                                                                                                         | 64         |
|                         | Undergraduate | 206            | 213          | 216           | 233         | 17     | 7.9%                                                                                                                                                                                                                                                                         | 21         |
| Humanities              | Graduate      | 142            | 137          | 116           | 120         | 4      | 3.4%                                                                                                                                                                                                                                                                         | 11         |
|                         | Total         | 348            | 350          | 332           | 353         | 21     | 6.3%                                                                                                                                                                                                                                                                         | 33         |
| ciences                 | Undergraduate | 994            | 1056         | 1030          | 1021        | -9     | -0.9%                                                                                                                                                                                                                                                                        | 103        |
| Sciences                | Graduate      | 283            | 285          | 305           | 350         | 45     | 14.8%                                                                                                                                                                                                                                                                        | 30         |
|                         | Total         | 1277           | 1341         | 1335          | 1371        | 36     | 2.7%                                                                                                                                                                                                                                                                         | 133        |
|                         | Undergraduate | 1509           | 1466         | 1459          | 1603        | 144    | 9.9%                                                                                                                                                                                                                                                                         | 145        |
| Social Sciences         | Graduate      | 167            | 163          | 164           | 179         | 15     | 9.1%                                                                                                                                                                                                                                                                         | 16         |
|                         | Total         | 1676           | 1629         | 1623          | 1782        | 159    | 9.8%                                                                                                                                                                                                                                                                         | 162        |
|                         | Undergraduate | 402            | 352          | 326           | 352         | 26     | 8.0%                                                                                                                                                                                                                                                                         | 32         |
| Other                   | Graduate      | 12             | 12           | 12            | 11          | -1     | -8.3%                                                                                                                                                                                                                                                                        | 1          |
|                         | Total         | 414            | 364          | 338           | 363         | 25     | 7.4%                                                                                                                                                                                                                                                                         | 33         |
|                         | Undergraduate | 3719           | 3667         | 3647          | 3873        | 226    | 6.2%                                                                                                                                                                                                                                                                         | 364        |
| Total Arts and Sciences | Graduate      | 638            | 628          | 626           | 685         | 59     | 9.4%                                                                                                                                                                                                                                                                         | 62         |
|                         | Total         | 4357           | 4295         | 4273          | 4558        | 285    | 6.7%                                                                                                                                                                                                                                                                         | 427        |