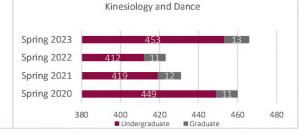

#### NMSU Enrollment Report - Las Cruces Campus Headcount by College Spring 2020 to Spring 2023 Census

Las Cruces Campus Headcount by College Spring 2021 Spring 2020 Spring 2022 Spring 2023 1 Year 1 Year 2022 Census Student Level College 02/07/20 02/12/21 01/28/22 02/03/23 01/28/22 Change % Change Agricultural, Consumer, Undergraduate 1,275 1,336 1,187 1,175 -1.0% 1,187 -12 Graduate and Environmental 231 246 253 244 -9 -3.6% 253 Total 1,567 1,521 1,440 -21 Sciences 1,419 -1.5% 1,440 3,667 3,647 3,873 6.2% Jndergraduate 3,719 226 3,647 Arts and Sciences 638 628 626 685 59 9.4% Graduate 626 Total 4,357 4,295 4,273 4,558 285 6.7% 4,273 Undergraduate 1,232 1,287 1,253 1,381 128 10.2% 1,253 Business Graduate 258 286 257 253 257 -4 -1.6% Total 1,490 1,573 1,510 1,634 124 8.2% 1,510 Community College Undergraduate 225 233 -34 -14.6% 233 182 199 Total 182 225 233 199 -34 -14.6% 233 Majors Undergraduate 1,720 1,680 1,556 1,566 10 0.6% 1,556 Engineering Graduate 345 371 359 380 21 5.8% 359 Total 2,065 2,051 31 1,915 1,946 1.6% 1,915 Graduate Graduate 74 59 50 40 -10 -20.0% 50 Total 74 59 50 40 -10 -20.0% 50 (Interdisciplinary) Undergraduate 2,260 2,341 2.253 2.354 101 2.253 4.5% Health, Education, and Graduate -27 -2.6% 939 1,013 1,038 1,011 1,038 Social Transformation Total 3,199 3,354 3,291 3,365 74 2.2% 3,291 Undergraduate 10,129 10,475 10,129 10,548 419 10,449 4.1% Total Las Cruces Campus Graduate 2,485 2,603 2,583 2,613 30 1.2% 2,583 Total 12,934 13,078 12,712 13,161 449 3.5% 12,712