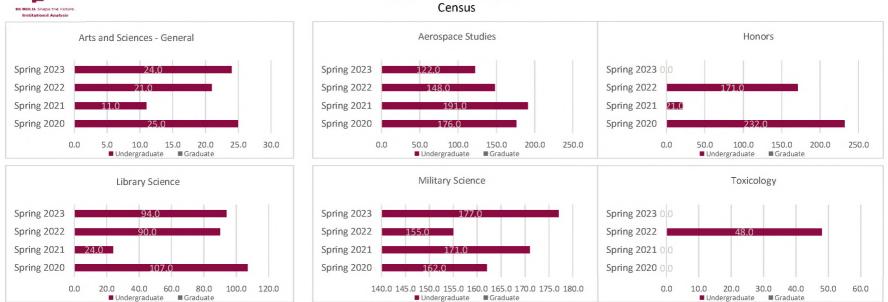

| Undergraduate | 5              | 2           | 5            | 4           | -1     | -20.0%   | 5           |
| Pre-Pharmacy        | Graduate      | 0              | 0           | 0            | 0           | 0      | N/A      | C           |
|                     | Total         | 5              | 2           | 5            | 4           | -1     | -20.0%   | 5           |
|                     | Undergraduate | 402            | 352         | 326          | 352         | 26     | 8.0%     | 326         |
| Total Other         | Graduate      | 12             | 12          | 12           | 11          | -1     | -8.3%    | 12          |
|                     | Total         | 414            | 364         | 338          | 363         | 25     | 7.4%     | 338         |



#### **NMSU Enrollment Report - Arts and Sciences SCH by Department - Other** Spring 2020 to Spring 2023

NM



#### NMSU Enrollment Report - Arts and Sciences SCH by Department - Other Spring 2020 to Spring 2023 Census

|                     |               | Arts and Science        | es SCH by Dep           | artment - Ot            | her                     |                  |                    |                         |
|---------------------|---------------|-------------------------|-------------------------|-------------------------|-------------------------|------------------|--------------------|-------------------------|
| Department          | Student Level | Spring 2020<br>02/07/20 | Spring 2021<br>02/12/21 | Spring 2022<br>01/28/22 | Spring 2023<br>02/03/23 | 1 Year<br>Cha