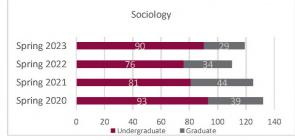

## **NMSU Enrollment Report - Las Cruces Campus Headcount by College**

Spring 2020 to Spring 2023

NM

#### NMSU Enrollment Report - Las Cruces Campus Headcount by College Spring 2020 to Spring 2023 Census

Las Cruces Campus Headcount by College Spring 2021 Spring 2020 Spring 2022 Spring 2023 1 Year 1 Year 2022 Census Student Level College 02/07/20 02/12/21 01/28/22 02/03/23 01/28/22 Change % Change Agricultural, Consumer, Undergraduate 1,275 1,336 1,187 1,175 -1.0% 1,187 -12 Graduate and Environmental 231 246 253 244 -9 -3.6% 253 Total 1,567 1,521 1,440 -21 Sciences 1,419 -1.5% 1,440 3,667 3,647 3,873 6.2% Jndergraduate 3,719 226 3,647 Arts and Sciences 638 628 626 685 59 9.4% Graduate 626 Total 4,357 4,295 4,273 4,558 285 6.7% 4,273 Undergraduate 1,232 1,287 1,253 1,381 128 10.2% 1,253 Business Graduate 258 286 257 253 257 -4 -1.6% Total 1,490 1,573 1,510 1,634 124 8.2% 1,510 Community College Undergraduate 225 233 -34 -14.6% 233 182 199 Total 182 225 233 199 -34 -14.6% 233 Majors Undergraduate 1,720 1,680 1,556 1,566 10 0.6% 1,556 Engineering Graduate 345 371 359 380 21 5.8% 359 Total 2,065 2,051 31 1,915 1,946 1.6% 1,915 Graduate Graduate 74 59 50 40 -10 -20.0% 50 Total 74 59 50 40 -10 -20.0% 50 (Interdisciplinary) Undergraduate 2,260 2,341 2.253 2.354 101 2.253 4.5% Health, Education, and Graduate -27 -2.6% 939 1,013 1,038 1,011 1,038 Social Transformation Total 3,199 3,354 3,291 3,365 74 2.2% 3,291 Undergraduate 10,129 10,475 10,129 10,548 419 10,449 4.1% Total Las Cruces Campus Graduate 2,485 2,603 2,583 2,613 30 1.2% 2,583 Total 12,934 13,078 12,712 13,161 449 3.5% 12,712