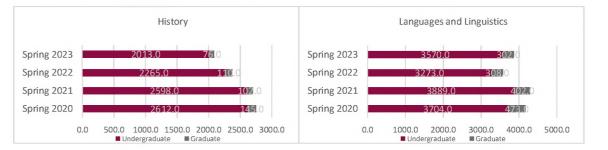

#### NMSU Enrollment Report - Arts and Sciences Headcount by Department - Humanities Spring 2020 to Spring 2023

|                                        | Arts and      | Sciences Head | dcount by De                                                                                                                                                                                                                                                                                                                                                                                                                                                                                                                                                                                                                                                                                                                                                                                                                                                                                                                              | partment - Hi | umanities   |        |                                                                                                                                                               |             |
|----------------------------------------|---------------|---------------|-------------------------------------------------------------------------------------------------------------------------------------------------------------------------------------------------------------------------------------------------------------------------------------------------------------------------------------------------------------------------------------------------------------------------------------------------------------------------------------------------------------------------------------------------------------------------------------------------------------------------------------------------------------------------------------------------------------------------------------------------------------------------------------------------------------------------------------------------------------------------------------------------------------------------------------------|---------------|-------------|--------|---------------------------------------------------------------------------------------------------------------------------------------------------------------|-------------|
| Department                             | Student Level | Spring 2020   | Spring 2021                                                                                                                                                                                                                                                                                                                                                                                                                                                                                                                                                                                                                                                                                                                                                                                                                                                                                                                               | Spring 2022   | Spring 2023 | 1 Year | 1 Year                                                                                                                                                        | 2022 Census |
| Department                             | Student Lever | 02/07/20      | 02/12/21         01/28/22         02/03/23         Change         % Change           97         96         92         -4         -4.2%           50         50         57         7         14.0%           147         146         149         3         2.1%           16         16         11         -5         -31.3%           68         59         51         -8         -13.6%           29         28         33         5         17.9%           71         50         52         2         4.0%           29         28         33         5         17.9%           71         50         52         2         4.0%           100         78         85         7         9.0%           35         49         68         19         38.8%           0         0         0         N/A         1           35         49         68         19         38.8%           213         216         233         17         7.9% | 01/28/22      |             |        |                                                                                                                                                               |             |
|                                        | Undergraduate | 93            | 97                                                                                                                                                                                                                                                                                                                                                                                                                                                                                                                                                                                                                                                                                                                                                                                                                                                                                                                                        | 96            | 92          | -4     | -4.2%                                                                                                                                                         | 96          |
| English                                | Graduate      | 56            | 50                                                                                                                                                                                                                                                                                                                                                                                                                                                                                                                                                                                                                                                                                                                                                                                                                                                                                                                                        | 50            | 57          | 7      | 14.0%                                                                                                                                                         | 50          |
|                                        | Total         | 149           | 147                                                                                                                                                                                                                                                                                                                                                                                                                                                                                                                                                                                                                                                                                                                                                                                                                                                                                                                                       | 146           | 149         | 3      | % Change<br>-4.2%<br>14.0%<br><b>2.1%</b><br>-7.0%<br>-31.3%<br><b>-13.6%</b><br>17.9%<br>4.0%<br><b>9.0%</b><br>38.8%<br>N/A<br><b>38.8%</b><br>7.9%<br>3.4% | 146         |
|                                        | Undergraduate | 54            | 52                                                                                                                                                                                                                                                                                                                                                                                                                                                                                                                                                                                                                                                                                                                                                                                                                                                                                                                                        | 43            | 40          | -3     | -7.0%                                                                                                                                                         | 43          |
| History                                | Graduate      | 13            | 16                                                                                                                                                                                                                                                                                                                                                                                                                                                                                                                                                                                                                                                                                                                                                                                                                                                                                                                                        | 16            | 11          | -5     | -31.3%                                                                                                                                                        | 16          |
|                                        | Total         | 67            | 68                                                                                                                                                                                                                                                                                                                                                                                                                                                                                                                                                                                                                                                                                                                                                                                                                                                                                                                                        | 59            | 51          | -8     | -13.6%                                                                                                                                                        | 59          |
|                                        | Undergraduate | 37            | 29                                                                                                                                                                                                                                                                                                                                                                                                                                                                                                                                                                                                                                                                                                                                                                                                                                                                                                                                        | 28            | 33          | 5      | 17.9%                                                                                                                                                         | 28          |
| Languages and Linguistics              | Graduate      | 73            | 71                                                                                                                                                                                                                                                                                                                                                                                                                                                                                                                                                                                                                                                                                                                                                                                                                                                                                                                                        | 50            | 52          | 2      | 4.0%                                                                                                                                                          | 50          |
|                                        | Total         | 110           | 100                                                                                                                                                                                                                                                                                                                                                                                                                                                                                                                                                                                                                                                                                                                                                                                                                                                                                                                                       | 78            | 85          | 7      | 9.0%                                                                                                                                                          | 78          |
|                                        | Undergraduate | 22            | 35                                                                                                                                                                                                                                                                                                                                                                                                                                                                                                                                                                                                                                                                                                                                                                                                                                                                                                                                        | 49            | 68          | 19     | 38.8%                                                                                                                                                         | 49          |
| Philosophy                             | Graduate      | 0             | 0                                                                                                                                                                                                                                                                                                                                                                                                                                                                                                                                                                                                                                                                                                                                                                                                                                                                                                                                         | 0             | 0           | 0      | N/A                                                                                                                                                           | 0           |
|                                        | Total         | 22            | 35                                                                                                                                                                                                                                                                                                                                                                                                                                                                                                                                                                                                                                                                                                                                                                                                                                                                                                                                        | 49            | 68          | 19     | 38.8%                                                                                                                                                         | 49          |
|                                        | Undergraduate | 206           | 213                                                                                                                                                                                                                                                                                                                                                                                                                                                                                                                                                                                                                                                                                                                                                                                                                                                                                                                                       | 216           | 233         | 17     | 7.9%                                                                                                                                                          | 216         |
| Total Humanities                       | Graduate      | 142           | 137                                                                                                                                                                                                                                                                                                                                                                                                                                                                                                                                                                                                                                                                                                                                                                                                                                                                                                                                       | 116           | 120         | 4      | 3.4%                                                                                                                                                          | 116         |
| anguages and Linguistics<br>Philosophy | Total         | 348           | 350                                                                                                                                                                                                                                                                                                                                                                                                                                                                                                                                                                                                                                                                                                                                                                                                                                                                                                                                       | 332           | 353         | 21     | 6.3%                                                                                                                                                          | 332         |

## NMSU Enrollment Report - Arts and Sciences SCH by Department - Humanities

Spring 2020 to Spring 2023

|                                     | Arts          | and Sciences S | CH by Depart | tment - Huma | inities     |        |          |             |
|-------------------------------------|---------------|----------------|--------------|--------------|-------------|--------|----------|-------------|
| History<br>anguages and Linguistics | Student Level | Spring 2020    | Spring 2021  | Spring 2022  | Spring 2023 | 1 Year | 1 Year   | 2022 Census |
| Department                          | Student Lever | 02/07/20       | 02/12/21     | 01/28/22     | 02/03/23    | Change | % Change | 01/28/22    |
|                                     | Undergraduate | 7343.0         | 7429.0       | 6860.0       | 8219.0      | 1359.0 | 19.8%    | 6860.0      |
| English                             | Graduate      | 443.0          | 408.0        | 418.0        | 457.0       | 39.0   | 9.3%     | 418.0       |
|                                     | Total         | 7786.0         | 7837.0       | 7278.0       | 8676.0      | 1398.0 |          | 7278.0      |
|                                     | Undergraduate | 2612.0         | 2598.0       | 2265.0       | 2013.0      | -252.0 | -11.1%   | 2265.0      |
| History                             | Graduate      | 145.0          | 102.0        | 110.0        | 76.0        | -34.0  | -30.9%   | 110.0       |
|                                     | Total         | 2757.0         | 2700.0       | 2375.0       | 2089.0      | -286.0 | -12.0%   | 2375.0      |
|                                     | Undergraduate | 3704.0         | 3889.0       | 3273.0       | 3570.0      | 297.0  | 9.1%     | 3273.0      |
| Languages and Linguistics           | Graduate      | 473.0          | 402.0        | 308.0        | 302.0       | -6.0   | -1.9%    | 308.0       |
|                                     | Total         | 4177.0         | 4291.0       | 3581.0       | 3872.0      | 291.0  | 8.1%     | 3581.0      |
|                                     | Undergraduate | 1908.0         | 1813.0       | 1986.0       | 2559.0      | 573.0  | 28.9%    | 1986.0      |
| Philosophy                          | Graduate      | 0.0            | 18.0         | 0.0          | 0.0         | 0.0    | N/A      | 0.0         |
|                                     | Total         | 1908.0         | 1831.0       | 1986.0       | 2559.0      | 573.0  | 28.9%    | 1986.0      |
|                                     | Undergraduate | 15567.0        | 15729.0      | 14384.0      | 16361.0     | 1977.0 | 13.7%    | 14384.0     |
| Total Humanities                    | Graduate      | 1061.0         | 930.0        | 836.0        | 835.0       | -1.0   | -0.1%    | 836.0       |
|                                     | Total         | 16628.0        | 16659.0      | 15220.0      | 17196.0     | 1976.0 | 13.0%    | 15220.0     |