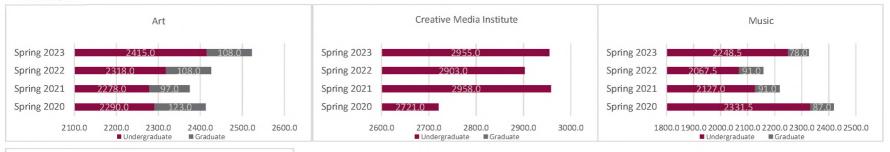

#### NMSU Enrollment Report - Arts and Sciences SCH by Department - Fine Arts Spring 2020 to Spring 2023

Census

# Theatre Arts Spring 2023 1688.5 Spring 2022 1564.0 Spring 2021 1840.5 Spring 2020 1804.0 0.0 500.0 1000.0 1500.0 2000.0 Undergraduate Graduate Graduate

|                          | Arts          | and Sciences | SCH by Depa | rtment - Fine | Arts        |        |                                                                                                                                                                                                                  |             |
|--------------------------|---------------|--------------|-------------|---------------|-------------|--------|------------------------------------------------------------------------------------------------------------------------------------------------------------------------------------------------------------------|-------------|
| Department               | Student Level | Spring 2020  | Spring 2021 | Spring 2022   | Spring 2023 | 1 Year | 1 Year                                                                                                                                                                                                           | 2022 Census |
| Department               | Student Level | 02/07/20     | 02/12/21    | 01/28/22      | 02/03/23    | Change | % Change                                                                                                                                                                                                         | 01/28/22    |
|                          | Undergraduate | 2290.0       | 2278.0      | 2318.0        | 2415.0      | 97.0   | 4.2%                                                                                                                                                                                                             | 2318.0      |
| Art                      | Graduate      | 123.0        | 97.0        | 108.0         | 108.0       | 0.0    | 0.0%                                                                                                                                                                                                             | 108.0       |
|                          | Total         | 2413.0       | 2375.0      | 2426.0        | 2523.0      | 97.0   | nge % Change<br>97.0 4.2%                                                                                                                                                                                        | 2426.0      |
|                          | Undergraduate | 2721.0       | 2958.0      | 2903.0        | 2955.0      | 52.0   | 1.8%                                                                                                                                                                                                             | 2903.0      |
| Creative Media Institute | Graduate      | 0.0          | 0.0         | 0.0           | 0.0         | 0.0    | N/A                                                                                                                                                                                                              | 0.0         |
|                          | Total         | 2721.0       | 2958.0      | 2903.0        | 2955.0      | 52.0   | 1.8%                                                                                                                                                                                                             | 2903.0      |
|                          | Undergraduate | 2331.5       | 2127.0      | 2067.5        | 2248.5      | 181.0  | 8.8%                                                                                                                                                                                                             | 2067.5      |
| Music                    | Graduate      | 87.0         | 91.0        | 91.0          | 78.0        | -13.0  | -14.3%                                                                                                                                                                                                           | 91.0        |
|                          | Total         | 2418.5       | 2218.0      | 2158.5        | 2326.5      | 168.0  | % Change           4.2%           0.0%           1.8%           N/A           1.8%           8.8%           -14.3%           7.8%           8.0%           -100.0%           7.8%           5.1%           -7.9% | 2158.5      |
|                          | Undergraduate | 1804.0       | 1840.5      | 1564.0        | 1688.5      | 124.5  | 8.0%                                                                                                                                                                                                             | 1564.0      |
| Theatre Arts             | Graduate      | 2.0          | 3.0         | 3.0           | 0.0         | -3.0   | -100.0%                                                                                                                                                                                                          | 3.0         |
|                          | Total         | 1806.0       | 1843.5      | 1567.0        | 1688.5      | 121.5  | 7.8%                                                                                                                                                                                                             | 1567.0      |
|                          | Undergraduate | 9146.5       | 9203.5      | 8852.5        | 9307.0      | 454.5  | 5.1%                                                                                                                                                                                                             | 8852.5      |
| Total Fine Arts          | Graduate      | 212.0        | 191.0       | 202.0         | 186.0       | -16.0  | -7.9%                                                                                                                                                                                                            | 202.0       |
| heatre Arts              | Total         | 9358.5       | 9394.5      | 9054.5        | 9493.0      | 438.5  | 4.8%                                                                                                                                                                                                             | 9054.5      |