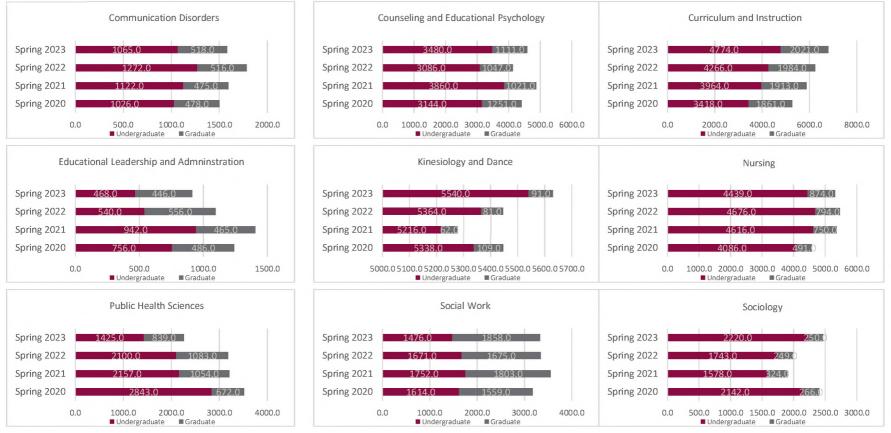

| Graduate      | 939             | 1013         | 1038        | 1011          | -27    | -2.6%    | 1038        |
| Transformation                                                                                                                                                                                                                         | Total         | 3199            | 3354         | 3291        | 3365          | 74     | 2.2%     | 3291        |



#### NMSU Enrollment Report - Health, Education and Social Transformation SCH by Department Spring 2020 to Spring 2023 Census





# NMSU Enrollment Report - Health, Education and Social Transformation SCH by Department Spring 2020 to Spring 2023 Census

|                         | Health, Educ  | ation and So | cial Transform | nation SCH by | Department                                                                                                                  |        |          |             |
|-------------------------|---------------|--------------|----------------|---------------|-----------------------------------------------------------------------------------------------------------------------------|--------|----------|-------------|
| Department              | Student Level | Spring 2020  | Spring 2021    | Spring 2022   | Spring 2023