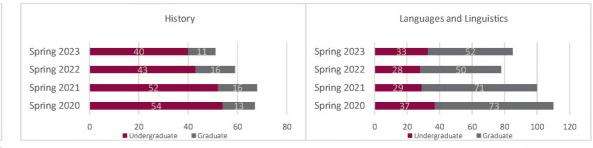

#### NMSU Enrollment Report - Arts and Sciences Headcount by Department - Humanities Spring 2020 to Spring 2023

|                                        | Arts and      | Sciences Head | dcount by De                                                                                                                                                                                                                                                                                                                                                                                                                                                                                                                                                                                                                                                                                                                                                                                                                                                                                                                              | partment - Hi | umanities   |        |                                                                                                                                                               |             |
|----------------------------------------|---------------|---------------|-------------------------------------------------------------------------------------------------------------------------------------------------------------------------------------------------------------------------------------------------------------------------------------------------------------------------------------------------------------------------------------------------------------------------------------------------------------------------------------------------------------------------------------------------------------------------------------------------------------------------------------------------------------------------------------------------------------------------------------------------------------------------------------------------------------------------------------------------------------------------------------------------------------------------------------------|---------------|-------------|--------|---------------------------------------------------------------------------------------------------------------------------------------------------------------|-------------|
| Department                             | Student Level | Spring 2020   | Spring 2021                                                                                                                                                                                                                                                                                                                                                                                                                                                                                                                                                                                                                                                                                                                                                                                                                                                                                                                               | Spring 2022   | Spring 2023 | 1 Year | 1 Year                                                                                                                                                        | 2022 Census |
| Department                             | Student Lever | 02/07/20      | 02/12/21         01/28/22         02/03/23         Change         % Change           97         96         92         -4         -4.2%           50         50         57         7         14.0%           147         146         149         3         2.1%           16         16         11         -5         -31.3%           68         59         51         -8         -13.6%           29         28         33         5         17.9%           71         50         52         2         4.0%           29         28         33         5         17.9%           71         50         52         2         4.0%           100         78         85         7         9.0%           35         49         68         19         38.8%           0         0         0         N/A         1           35         49         68         19         38.8%           213         216         233         17         7.9% | 01/28/22      |             |        |                                                                                                                                                               |             |
|                                        | Undergraduate | 93            | 97                                                                                                                                                                                                                                                                                                                                                                                                                                                                                                                                                                                                                                                                                                                                                                                                                                                                                                                                        | 96            | 92          | -4     | -4.2%                                                                                                                                                         | 96          |
| English                                | Graduate      | 56            | 50                                                                                                                                                                                                                                                                                                                                                                                                                                                                                                                                                                                                                                                                                                                                                                                                                                                                                                                                        | 50            | 57          | 7      | 14.0%                                                                                                                                                         | 50          |
|                                        | Total         | 149           | 147                                                                                                                                                                                                                                                                                                                                                                                                                                                                                                                                                                                                                                                                                                                                                                                                                                                                                                                                       | 146           | 149         | 3      | % Change<br>-4.2%<br>14.0%<br><b>2.1%</b><br>-7.0%<br>-31.3%<br><b>-13.6%</b><br>17.9%<br>4.0%<br><b>9.0%</b><br>38.8%<br>N/A<br><b>38.8%</b><br>7.9%<br>3.4% | 146         |
|                                        | Undergraduate | 54            | 52                                                                                                                                                                                                                                                                                                                                                                                                                                                                                                                                                                                                                                                                                                                                                                                                                                                                                                                                        | 43            | 40          | -3     | -7.0%                                                                                                                                                         | 43          |
| History                                | Graduate      | 13            | 16                                                                                                                                                                                                                                                                                                                                                                                                                                                                                                                                                                                                                                                                                                                                                                                                                                                                                                                                        | 16            | 11          | -5     | -31.3%                                                                                                                                                        | 16          |
|                                        | Total         | 67            | 68                                                                                                                                                                                                                                                                                                                                                                                                                                                                                                                                                                                                                                                                                                                                                                                                                                                                                                                                        | 59            | 51          | -8     | -13.6%                                                                                                                                                        | 59          |
|                                        | Undergraduate | 37            | 29                                                                                                                                                                                                                                                                                                                                                                                                                                                                                                                                                                                                                                                                                                                                                                                                                                                                                                                                        | 28            | 33          | 5      | 17.9%                                                                                                                                                         | 28          |
| Languages and Linguistics              | Graduate      | 73            | 71                                                                                                                                                                                                                                                                                                                                                                                                                                                                                                                                                                                                                                                                                                                                                                                                                                                                                                                                        | 50            | 52          | 2      | 4.0%                                                                                                                                                          | 50          |
|                                        | Total         | 110           | 100                                                                                                                                                                                                                                                                                                                                                                                                                                                                                                                                                                                                                                                                                                                                                                                                                                                                                                                                       | 78            | 85          | 7      | 9.0%                                                                                                                                                          | 78          |
|                                        | Undergraduate | 22            | 35                                                                                                                                                                                                                                                                                                                                                                                                                                                                                                                                                                                                                                                                                                                                                                                                                                                                                                                                        | 49            | 68          | 19     | 38.8%                                                                                                                                                         | 49          |
| Philosophy                             | Graduate      | 0             | 0                                                                                                                                                                                                                                                                                                                                                                                                                                                                                                                                                                                                                                                                                                                                                                                                                                                                                                                                         | 0             | 0           | 0      | N/A                                                                                                                                                           | 0           |
|                                        | Total         | 22            | 35                                                                                                                                                                                                                                                                                                                                                                                                                                                                                                                                                                                                                                                                                                                                                                                                                                                                                                                                        | 49            | 68          | 19     | 38.8%                                                                                                                                                         | 49          |
|                                        | Undergraduate | 206           | 213                                                                                                                                                                                                                                                                                                                                                                                                                                                                                                                                                                                                                                                                                                                                                                                                                                                                                                                                       | 216           | 233         | 17     | 7.9%                                                                                                                                                          | 216         |
| Total Humanities                       | Graduate      | 142           | 137                                                                                                                                                                                                                                                                                                                                                                                                                                                                                                                                                                                                                                                                                                                                                                                                                                                                                                                                       | 116           | 120         | 4      | 3.4%                                                                                                                                                          | 116         |
| anguages and Linguistics<br>Philosophy | Total         | 348           | 350                                                                                                                                                                                                                                                                                                                                                                                                                                                                                                                                                                                                                                                                                                                                                                                                                                                                                                                                       | 332           | 353         | 21     | 6.3%                                                                                                                                                          | 332         |