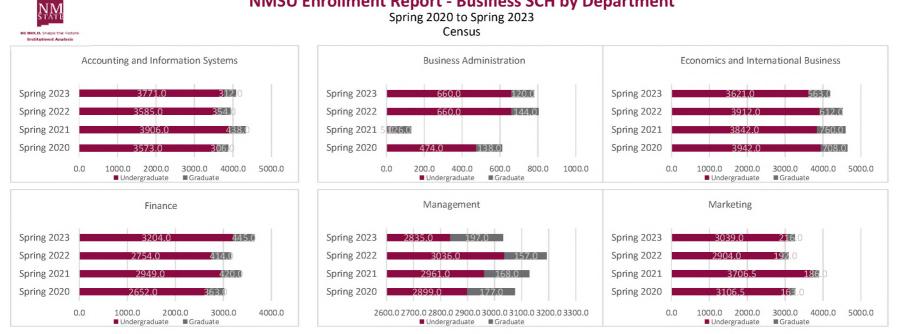

#### **NMSU Enrollment Report - Las Cruces Campus SCH by College**

Spring 2020 to Spring 2023

Census

NM

#### NMSU Enrollment Report - Las Cruces Campus SCH by College Spring 2020 to Spring 2023 Census

|                         |               | Las Cruces  | Campus SCH  | I by College |             |         |          |             |
|-------------------------|---------------|-------------|-------------|--------------|-------------|---------|----------|-------------|
| College                 | Student Level | Spring 2020 | Spring 2021 | Spring 2022  | Spring 2023 | 1 Year  | 1 Year   | 2022 Census |
| College                 | Student Level | 02/07/20    | 02/12/21    | 01/28/22     | 02/03/23    | Change  | % Change | 01/28/22    |
| Agricultural, Consumer, | Undergraduate | 10,852.0    | 12,056.0    | 12,330.0     | 11,911.0    | -419.0  | -3.4%    | 12,330.0    |
| and Environmental       | Graduate      | 1,682.0     | 1,622.0     | 1,573.0      | 1,478.0     | -95.0   | -6.0%    | 1,573.0     |
| Sciences                | Total         | 12,534.0    | 13,678.0    | 13,903.0     | 13,389.0    | -514.0  | -3.7%    | 13,903.0    |
|                         | Undergraduate | 69,549.5    | 70,429.5    | 65,681.5     | 69,778.0    | 4,096.5 | 6.2%     | 65,681.5    |
| Arts and Sciences       | Graduate      | 5,001.0     | 4,807.0     | 4,755.0      | 4,997.0     | 242.0   | 5.1%     | 4,755.0     |
|                         | Total         | 74,550.5    | 75,236.5    | 70,436.5     | 74,775.0    | 4,338.5 | 6.2%     | 70,436.5    |
|                         | Undergraduate | 16,646.5    | 17,372.5    | 16,851.0     | 17,130.0    | 279.0   | 1.7%     | 16,851.0    |
| Business                | Graduate      | 1,855.0     | 2,098.0     | 1,873.0      | 1,853.0     | -20.0   | -1.1%    | 1,873.0     |
|                         | Total         | 18,501.5    | 19,470.5    | 18,724.0     | 18,983.0    | 259.0   | 1.4%     | 18,724.0    |
| Community College       | Undergraduate | 125.0       | 111.0       | 40.0         | 24.0        | -16.0   | -40.0%   | 40.0        |
| Courses                 | Total         | 125.0       | 111.0       | 40.0         | 24.0        | -16.0   | -40.0%   | 40.0        |
|                         | Undergraduate | 13,092.0    | 13,033.0    | 12,580.0     | 13,571.0    | 991.0   | 7.9%     | 12,580.0    |
| Engineering             | Graduate      | 2,374.0     | 2,439.0     | 2,303.0      | 2,486.0     | 183.0   | 7.9%     | 2,303.0     |
|                         | Total         | 15,466.0    | 15,472.0    | 14,883.0     | 16,057.0    | 1,174.0 | 7.9%     | 14,883.0    |
| Graduate                | Graduate      | 3.0         | 9.0         | 12.0         | 41.0        | 29.0    | 241.7%   | 12.0        |
| (Interdisciplinary)     | Total         | 3.0         | 9.0         | 12.0         | 41.0        | 29.0    | 241.7%   | 12.0        |
| Health, Education, and  | Undergraduate | 24,434.0    | 25,214.0    | 24,719.0     | 24,887.0    | 168.0   | 0.7%     | 24,719.0    |
| Social Transformation   | Graduate      | 7,173.0     | 7,867.0     | 7,985.0      | 8,008.0     | 23.0    | 0.3%     | 7,985.0     |
| Social Transformation   | Total         | 31,607.0    | 33,081.0    | 32,704.0     | 32,895.0    | 191.0   | 0.6%     | 32,704.0    |
|                         | Undergraduate | 0.0         | 577.0       | 125.0        | 193.0       | 68.0    | 54.4%    | 125.0       |
| Honors College          | Graduate      | 0.0         | 0.0         | 0.0          | 0.0         | 0.0     | N/A      | 0.0         |
|                         | Total         | 0.0         | 577.0       | 125.0        | 193.0       | 68.0    | 54.4%    | 125.0       |
|                         | Undergraduate | 1,266.0     | 1,145.0     | 1,079.0      | 1,428.0     | 349.0   | 32.3%    | 1,079.0     |
| University Studies      | Graduate      | 0.0         | 0.0         | 0.0          | 0.0         | 0.0     | N/A      | 0.0         |
|                         | Total         | 1,266.0     | 1,145.0     | 1,079.0      | 1,428.0     | 349.0   | 32.3%    | 1,079.0     |
|                         | Undergraduate | 135,965.0   | 139,938.0   | 133,405.5    | 138,922.0   | 5,516.5 | 4.1%     | 133,405.5   |
| Total Las Cruces Campus | Graduate      | 18,088.0    | 18,842.0    | 18,501.0     | 18,863.0    | 362.0   | 2.0%     | 18,501.0    |
|                         | Total         | 154,053.0   | 158,780.0   | 151,906.5    | 157,785.0   | 5,878.5 | 3.9%     | 151,906.5   |