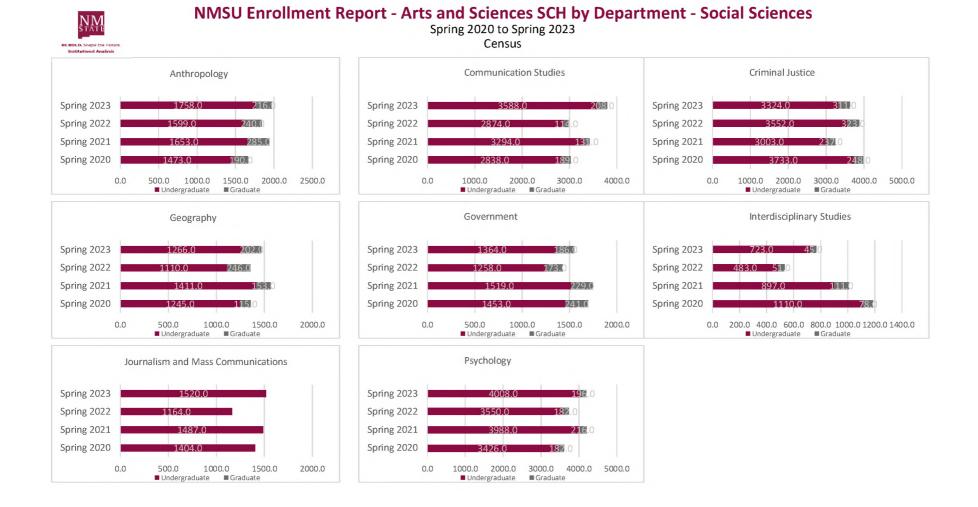

|
|                           | Total         | 1676           | 1629         | 1623          | 1782                                                                                                                                    | 159    | 9.8%                                                                                                                                                                                                                                                                                                                                                                                                                                                                                                                                                    | 1623        |





#### NMSU Enrollment Report - Arts and Sciences SCH by Department - Social Sciences Spring 2020 to Spring 2023 Census

|                           | Arts a        | nd Sciences SC | H by Departn | nent - Social S | Sciences    |