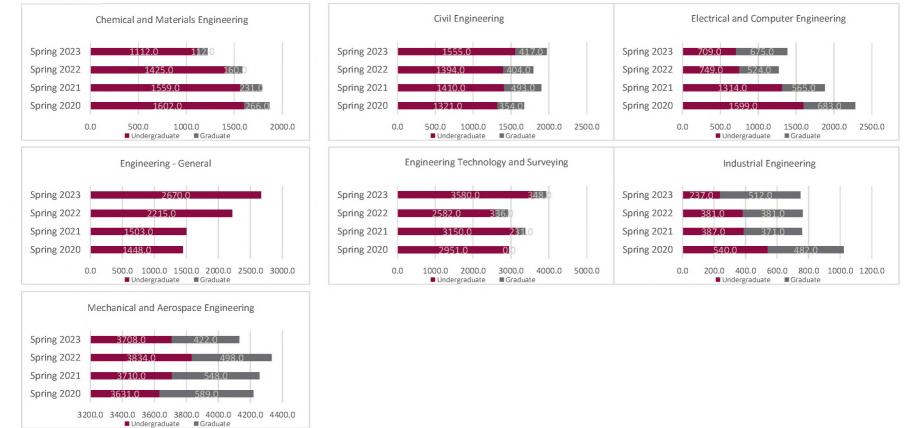

#### NMSU Enrollment Report - Las Cruces Campus SCH by College Spring 2020 to Spring 2023 Census

|                         |               | Las Cruces  | Campus SCH  | I by College |             |         |          |             |
|-------------------------|---------------|-------------|-------------|--------------|-------------|---------|----------|-------------|
| College                 | Student Level | Spring 2020 | Spring 2021 | Spring 2022  | Spring 2023 | 1 Year  | 1 Year   | 2022 Census |
| College                 | Student Level | 02/07/20    | 02/12/21    | 01/28/22     | 02/03/23    | Change  | % Change | 01/28/22    |
| Agricultural, Consumer, | Undergraduate | 10,852.0    | 12,056.0    | 12,330.0     | 11,911.0    | -419.0  | -3.4%    | 12,330.0    |
| and Environmental       | Graduate      | 1,682.0     | 1,622.0     | 1,573.0      | 1,478.0     | -95.0   | -6.0%    | 1,573.0     |
| Sciences                | Total         | 12,534.0    | 13,678.0    | 13,903.0     | 13,389.0    | -514.0  | -3.7%    | 13,903.0    |
|                         | Undergraduate | 69,549.5    | 70,429.5    | 65,681.5     | 69,778.0    | 4,096.5 | 6.2%     | 65,681.5    |
| Arts and Sciences       | Graduate      | 5,001.0     | 4,807.0     | 4,755.0      | 4,997.0     | 242.0   | 5.1%     | 4,755.0     |
|                         | Total         | 74,550.5    | 75,236.5    | 70,436.5     | 74,775.0    | 4,338.5 | 6.2%     | 70,436.5    |
|                         | Undergraduate | 16,646.5    | 17,372.5    | 16,851.0     | 17,130.0    | 279.0   | 1.7%     | 16,851.0    |
| Business                | Graduate      | 1,855.0     | 2,098.0     | 1,873.0      | 1,853.0     | -20.0   | -1.1%    | 1,873.0     |
|                         | Total         | 18,501.5    | 19,470.5    | 18,724.0     | 18,983.0    | 259.0   | 1.4%     | 18,724.0    |
| Community College       | Undergraduate | 125.0       | 111.0       | 40.0         | 24.0        | -16.0   | -40.0%   | 40.0        |
| Courses                 | Total         | 125.0       | 111.0       | 40.0         | 24.0        | -16.0   | -40.0%   | 40.0        |
|                         | Undergraduate | 13,092.0    | 13,033.0    | 12,580.0     | 13,571.0    | 991.0   | 7.9%     | 12,580.0    |
| Engineering             | Graduate      | 2,374.0     | 2,439.0     | 2,303.0      | 2,486.0     | 183.0   | 7.9%     | 2,303.0     |
|                         | Total         | 15,466.0    | 15,472.0    | 14,883.0     | 16,057.0    | 1,174.0 | 7.9%     | 14,883.0    |
| Graduate                | Graduate      | 3.0         | 9.0         | 12.0         | 41.0        | 29.0    | 241.7%   | 12.0        |
| (Interdisciplinary)     | Total         | 3.0         | 9.0         | 12.0         | 41.0        | 29.0    | 241.7%   | 12.0        |
| Health, Education, and  | Undergraduate | 24,434.0    | 25,214.0    | 24,719.0     | 24,887.0    | 168.0   | 0.7%     | 24,719.0    |
| Social Transformation   | Graduate      | 7,173.0     | 7,867.0     | 7,985.0      | 8,008.0     | 23.0    | 0.3%     | 7,985.0     |
| Social Transformation   | Total         | 31,607.0    | 33,081.0    | 32,704.0     | 32,895.0    | 191.0   | 0.6%     | 32,704.0    |
|                         | Undergraduate | 0.0         | 577.0       | 125.0        | 193.0       | 68.0    | 54.4%    | 125.0       |
| Honors College          | Graduate      | 0.0         | 0.0         | 0.0          | 0.0         | 0.0     | N/A      | 0.0         |
|                         | Total         | 0.0         | 577.0       | 125.0        | 193.0       | 68.0    | 54.4%    | 125.0       |
|                         | Undergraduate | 1,266.0     | 1,145.0     | 1,079.0      | 1,428.0     | 349.0   | 32.3%    | 1,079.0     |
| University Studies      | Graduate      | 0.0         | 0.0         | 0.0          | 0.0         | 0.0     | N/A      | 0.0         |
|                         | Total         | 1,266.0     | 1,145.0     | 1,079.0      | 1,428.0     | 349.0   | 32.3%    | 1,079.0     |
|                         | Undergraduate | 135,965.0   | 139,938.0   | 133,405.5    | 138,922.0   | 5,516.5 | 4.1%     | 133,405.5   |
| Total Las Cruces Campus | Graduate      | 18,088.0    | 18,842.0    | 18,501.0     | 18,863.0    | 362.0   | 2.0%     | 18,501.0    |
|                         | Total         | 154,053.0   | 158,780.0   | 151,906.5    | 157,785.0   | 5,878.5 | 3.9%     | 151,906.5   |