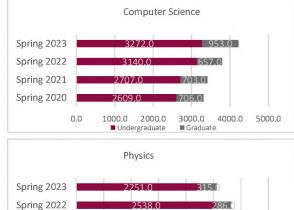

#### NMSU Enrollment Report - Arts and Sciences Headcount by Department - Sciences Spring 2020 to Spring 2023 Census

|                       | Arts a        | and Sciences He | adcount by D | epartment - S | Sciences    |        |          |             |
|-----------------------|---------------|-----------------|--------------|---------------|-------------|--------|----------|-------------|
| Department            | Student Level | Spring 2020     | Spring 2021  | Spring 2022   | Spring 2023 | 1 Year | 1 Year   | 2022 Census |
| Department            | Student Level | 02/07/20        | 02/12/21     | 01/28/22      | 02/03/23    | Change | % Change | 01/28/22    |
|                       | Undergraduate | 0               | 0            | 0             | 0           | 0      | N/A      |             |
| Astronomy             | Graduate      | 29              | 32           | 35            | 36          | 1      | 2.9%     | 3           |
|                       | Total         | 29              | 32           | 35            | 36          | 1      | 2.9%     | 3           |
|                       | Undergraduate | 485             | 536          | 477           | 436         | -41    | -8.6%    | 47          |
| Biology               | Graduate      | 49              | 45           | 45            | 45          | 0      | 0.0%     | 4           |
|                       | Total         | 534             | 581          | 522           | 481         | -41    | -7.9%    | 52          |
| Chemistry and         | Undergraduate | 119             | 123          | 104           | 104         | 0      | 0.0%     | 10-         |
|                       | Graduate      | 31              | 29           | 38            | 31          | -7     | -18.4%   | 3           |
| Biochemistry          | Total         | 150             | 152          | 142           | 135         | -7     | -4.9%    | 142         |
|                       | Undergraduate | 283             | 292          | 343           | 390         | 47     | 13.7%    | 343         |
| Computer Science      | Graduate      | 96              | 102          | 102           | 157         | 55     | 53.9%    | 10          |
|                       | Total         | 379             | 394          | 445           | 547         | 102    | 22.9%    | 44          |
|                       | Undergraduate | 34              | 32           | 26            | 22          | -4     | -15.4%   | 20          |
| Geological Sciences   | Graduate      | 12              | 14           | 17            | 10          | -7     | -41.2%   | 1           |
|                       | Total         | 46              | 46           | 43            | 32          | -11    | -25.6%   | 4           |
|                       | Undergraduate | 40              | 44           | 42            | 33          | -9     | -21.4%   | 4           |
| Mathematical Sciences | Graduate      | 36              | 33           | 33            | 34          | 1      | 3.0%     | 3           |
|                       | Total         | 76              | 77           | 75            | 67          | -8     | -10.7%   | 7           |
|                       | Undergraduate | 33              | 29           | 38            | 36          | -2     | -5.3%    | 3           |
| Physics               | Graduate      | 30              | 30           | 35            | 37          | 2      | 5.7%     | 3           |
|                       | Total         | 63              | 59           | 73            | 73          | 0      | 0.0%     | 7           |
|                       | Undergraduate | 994             | 1056         | 1030          | 1021        | -9     | -0.9%    | 103         |
| Total Sciences        | Graduate      | 283             | 285          | 305           | 350         | 45     | 14.8%    | 30          |
|                       | Total         | 1277            | 1341         | 1335          | 1371        | 36     | 2.7%     | 133         |