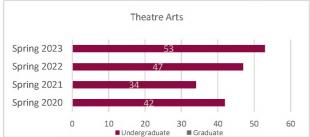

#### NMSU Enrollment Report - Arts and Sciences Headcount by Department - Fine Arts Spring 2020 to Spring 2023 Census

|                          | Arts an       | d Sciences He | adcount by D | epartment - F | ine Arts    |        |          |             |
|--------------------------|---------------|---------------|--------------|---------------|-------------|--------|----------|-------------|
| Dopartmont               | Student Level | Spring 2020   | Spring 2021  | Spring 2022   | Spring 2023 | 1 Year | 1 Year   | 2022 Census |
| Department               | Student Level | 02/07/20      | 02/12/21     | 01/28/22      | 02/03/23    | Change | % Change | 01/28/22    |
|                          | Undergraduate | 117           | 117          | 116           | 136         | 20     | 17.2%    | 116         |
| Art                      | Graduate      | 15            | 15           | 13            | 12          | -1     | -7.7%    | 13          |
|                          | Total         | 132           | 132          | 129           | 148         | 19     | 14.7%    | 129         |
|                          | Undergraduate | 339           | 330          | 354           | 375         | 21     | 5.9%     | 354         |
| Creative Media Institute | Graduate      | 0             | 0            | 0             | 0           | 0      | N/A      | (           |
|                          | Total         | 339           | 330          | 354           | 375         | 21     | 5.9%     | 354         |
|                          | Undergraduate | 110           | 99           | 99            | 100         | 1      | 1.0%     | 99          |
| Music                    | Graduate      | 19            | 16           | 16            | 13          | -3     | -18.8%   | 16          |
|                          | Total         | 129           | 115          | 115           | 113         | -2     | -1.7%    | 115         |
|                          | Undergraduate | 42            | 34           | 47            | 53          | 6      | 12.8%    | 47          |
| Theatre Arts             | Graduate      | 0             | 0            | 0             | 0           | 0      | N/A      | C           |
|                          | Total         | 42            | 34           | 47            | 53          | 6      | 12.8%    | 47          |
|                          | Undergraduate | 608           | 580          | 616           | 664         | 48     | 7.8%     | 616         |
| Total Fine Arts          | Graduate      | 34            | 31           | 29            | 25          | -4     | -13.8%   | 29          |
|                          | Total         | 642           | 611          | 645           | 689         | 44     | 6.8%     | 645         |

# Theatre Arts Spring 2023 1688.5 Spring 2022 1564.0 Spring 2021 1840.5 Spring 2020 1804.0 0.0 500.0 1000.0 1500.0 2000.0 Undergraduate Graduate Graduate

|                          | Arts          | and Sciences | SCH by Depa | rtment - Fine | Arts        |        |                                                                                                                                                                                                                  |             |
|--------------------------|---------------|--------------|-------------|---------------|-------------|--------|------------------------------------------------------------------------------------------------------------------------------------------------------------------------------------------------------------------|-------------|
| Department               | Student Level | Spring 2020  | Spring 2021 | Spring 2022   | Spring 2023 | 1 Year | 1 Year                                                                                                                                                                                                           | 2022 Census |
| Department               | Student Level | 02/07/20     | 02/12/21    | 01/28/22      | 02/03/23    | Change | % Change                                                                                                                                                                                                         | 01/28/22    |
|                          | Undergraduate | 2290.0       | 2278.0      | 2318.0        | 2415.0      | 97.0   | 4.2%                                                                                                                                                                                                             | 2318.0      |
| Art                      | Graduate      | 123.0        | 97.0        | 108.0         | 108.0       | 0.0    | 0.0%                                                                                                                                                                                                             | 108.0       |
|                          | Total         | 2413.0       | 2375.0      | 2426.0        | 2523.0      | 97.0   | nge % Change<br>97.0 4.2%                                                                                                                                                                                        | 2426.0      |
|                          | Undergraduate | 2721.0       | 2958.0      | 2903.0        | 2955.0      | 52.0   | 1.8%                                                                                                                                                                                                             | 2903.0      |
| Creative Media Institute | Graduate      | 0.0          | 0.0         | 0.0           | 0.0         | 0.0    | N/A                                                                                                                                                                                                              | 0.0         |
|                          | Total         | 2721.0       | 2958.0      | 2903.0        | 2955.0      | 52.0   | 1.8%                                                                                                                                                                                                             | 2903.0      |
|                          | Undergraduate | 2331.5       | 2127.0      | 2067.5        | 2248.5      | 181.0  | 8.8%                                                                                                                                                                                                             | 2067.5      |
| Music                    | Graduate      | 87.0         | 91.0        | 91.0          | 78.0        | -13.0  | -14.3%                                                                                                                                                                                                           | 91.0        |
|                          | Total         | 2418.5       | 2218.0      | 2158.5        | 2326.5      | 168.0  | % Change           4.2%           0.0%           1.8%           N/A           1.8%           8.8%           -14.3%           7.8%           8.0%           -100.0%           7.8%           5.1%           -7.9% | 2158.5      |
|                          | Undergraduate | 1804.0       | 1840.5      | 1564.0        | 1688.5      | 124.5  | 8.0%                                                                                                                                                                                                             | 1564.0      |
| Theatre Arts             | Graduate      | 2.0          | 3.0         | 3.0           | 0.0         | -3.0   | -100.0%                                                                                                                                                                                                          | 3.0         |
|                          | Total         | 1806.0       | 1843.5      | 1567.0        | 1688.5      | 121.5  | 7.8%                                                                                                                                                                                                             | 1567.0      |
|                          | Undergraduate | 9146.5       | 9203.5      | 8852.5        | 9307.0      | 454.5  | 5.1%                                                                                                                                                                                                             | 8852.5      |
| Total Fine Arts          | Graduate      | 212.0        | 191.0       | 202.0         | 186.0       | -16.0  | -7.9%                                                                                                                                                                                                            | 202.0       |
| heatre Arts              | Total         | 9358.5       | 9394.5      | 9054.5        | 9493.0      | 438.5  | 4.8%                                                                                                                                                                                                             | 9054.5      |