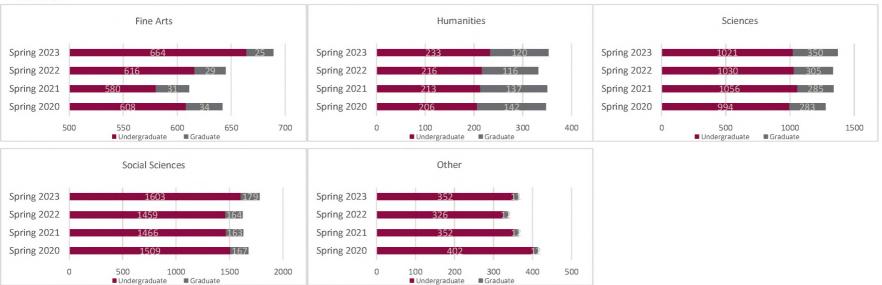

### **NMSU Enrollment Report - Arts and Sciences Headcount by Division**

Spring 2020 to Spring 2023

|                         |               | Arts and Scier | nces Headcou | nt by Divisio | n           |        |                                                                                                                                                                                                                                                                              |            |
|-------------------------|---------------|----------------|--------------|---------------|-------------|--------|------------------------------------------------------------------------------------------------------------------------------------------------------------------------------------------------------------------------------------------------------------------------------|------------|
| Division                | Student Level | Spring 2020    | Spring 2021  | Spring 2022   | Spring 2023 | 1 Year | 1 Year                                                                                                                                                                                                                                                                       | 2022 Censu |
| DIVISION                | Student Level | 02/07/20       | 02/12/21     | 01/28/22      | 02/03/23    | Change | % Change           7.8%           -13.8%           6.8%           7.9%           3.4%           6.3%           -0.9%           14.8%           2.7%           9.9%           9.1%           9.8%           8.0%           -8.3%           7.4%           6.2%           9.4% | 01/28/22   |
|                         | Undergraduate | 608            | 580          | 616           | 664         | 48     | 7.8%                                                                                                                                                                                                                                                                         | 61         |
| Fine Arts               | Graduate      | 34             | 31           | 29            | 25          | -4     | -13.8%                                                                                                                                                                                                                                                                       |            |
|                         | Total         | 642            | 611          | 645           | 689         | 44     | 6.8%                                                                                                                                                                                                                                                                         | 64         |
|                         | Undergraduate | 206            | 213          | 216           | 233         | 17     | 7.9%                                                                                                                                                                                                                                                                         | 21         |
| Humanities              | Graduate      | 142            | 137          | 116           | 120         | 4      | 3.4%                                                                                                                                                                                                                                                                         | 11         |
|                         | Total         | 348            | 350          | 332           | 353         | 21     | 6.3%                                                                                                                                                                                                                                                                         | 33         |
| ciences                 | Undergraduate | 994            | 1056         | 1030          | 1021        | -9     | -0.9%                                                                                                                                                                                                                                                                        | 103        |
| Sciences                | Graduate      | 283            | 285          | 305           | 350         | 45     | 14.8%                                                                                                                                                                                                                                                                        | 30         |
|                         | Total         | 1277           | 1341         | 1335          | 1371        | 36     | 2.7%                                                                                                                                                                                                                                                                         | 133        |
|                         | Undergraduate | 1509           | 1466         | 1459          | 1603        | 144    | 9.9%                                                                                                                                                                                                                                                                         | 145        |
| Social Sciences         | Graduate      | 167            | 163          | 164           | 179         | 15     | 9.1%                                                                                                                                                                                                                                                                         | 16         |
|                         | Total         | 1676           | 1629         | 1623          | 1782        | 159    | 9.8%                                                                                                                                                                                                                                                                         | 162        |
|                         | Undergraduate | 402            | 352          | 326           | 352         | 26     | 8.0%                                                                                                                                                                                                                                                                         | 32         |
| Other                   | Graduate      | 12             | 12           | 12            | 11          | -1     | -8.3%                                                                                                                                                                                                                                                                        | 1          |
|                         | Total         | 414            | 364          | 338           | 363         | 25     | 7.4%                                                                                                                                                                                                                                                                         | 33         |
|                         | Undergraduate | 3719           | 3667         | 3647          | 3873        | 226    | 6.2%                                                                                                                                                                                                                                                                         | 364        |
| Total Arts and Sciences | Graduate      | 638            | 628          | 626           | 685         | 59     | 9.4%                                                                                                                                                                                                                                                                         | 62         |
|                         | Total         | 4357           | 4295         | 4273          | 4558        | 285    | 6.7%                                                                                                                                                                                                                                                                         | 427        |