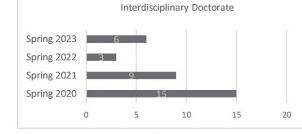

#### NMSU Enrollment Report - Las Cruces Campus SCH by College Spring 2020 to Spring 2023 Census

|                         |               | Las Cruces  | Campus SCH  | I by College |             |         |          |             |
|-------------------------|---------------|-------------|-------------|--------------|-------------|---------|----------|-------------|
| College                 | Student Level | Spring 2020 | Spring 2021 | Spring 2022  | Spring 2023 | 1 Year  | 1 Year   | 2022 Census |
| College                 | Student Level | 02/07/20    | 02/12/21    | 01/28/22     | 02/03/23    | Change  | % Change | 01/28/22    |
| Agricultural, Consumer, | Undergraduate | 10,852.0    | 12,056.0    | 12,330.0     | 11,911.0    | -419.0  | -3.4%    | 12,330.0    |
| and Environmental       | Graduate      | 1,682.0     | 1,622.0     | 1,573.0      | 1,478.0     | -95.0   | -6.0%    | 1,573.0     |
| Sciences                | Total         | 12,534.0    | 13,678.0    | 13,903.0     | 13,389.0    | -514.0  | -3.7%    | 13,903.0    |
|                         | Undergraduate | 69,549.5    | 70,429.5    | 65,681.5     | 69,778.0    | 4,096.5 | 6.2%     | 65,681.5    |
| Arts and Sciences       | Graduate      | 5,001.0     | 4,807.0     | 4,755.0      | 4,997.0     | 242.0   | 5.1%     | 4,755.0     |
|                         | Total         | 74,550.5    | 75,236.5    | 70,436.5     | 74,775.0    | 4,338.5 | 6.2%     | 70,436.5    |
|                         | Undergraduate | 16,646.5    | 17,372.5    | 16,851.0     | 17,130.0    | 279.0   | 1.7%     | 16,851.0    |
| Business                | Graduate      | 1,855.0     | 2,098.0     | 1,873.0      | 1,853.0     | -20.0   | -1.1%    | 1,873.0     |
|                         | Total         | 18,501.5    | 19,470.5    | 18,724.0     | 18,983.0    | 259.0   | 1.4%     | 18,724.0    |
| Community College       | Undergraduate | 125.0       | 111.0       | 40.0         | 24.0        | -16.0   | -40.0%   | 40.0        |
| Courses                 | Total         | 125.0       | 111.0       | 40.0         | 24.0        | -16.0   | -40.0%   | 40.0        |
|                         | Undergraduate | 13,092.0    | 13,033.0    | 12,580.0     | 13,571.0    | 991.0   | 7.9%     | 12,580.0    |
| Engineering             | Graduate      | 2,374.0     | 2,439.0     | 2,303.0      | 2,486.0     | 183.0   | 7.9%     | 2,303.0     |
|                         | Total         | 15,466.0    | 15,472.0    | 14,883.0     | 16,057.0    | 1,174.0 | 7.9%     | 14,883.0    |
| Graduate                | Graduate      | 3.0         | 9.0         | 12.0         | 41.0        | 29.0    | 241.7%   | 12.0        |
| (Interdisciplinary)     | Total         | 3.0         | 9.0         | 12.0         | 41.0        | 29.0    | 241.7%   | 12.0        |
| Health, Education, and  | Undergraduate | 24,434.0    | 25,214.0    | 24,719.0     | 24,887.0    | 168.0   | 0.7%     | 24,719.0    |
| Social Transformation   | Graduate      | 7,173.0     | 7,867.0     | 7,985.0      | 8,008.0     | 23.0    | 0.3%     | 7,985.0     |
| Social Transformation   | Total         | 31,607.0    | 33,081.0    | 32,704.0     | 32,895.0    | 191.0   | 0.6%     | 32,704.0    |
|                         | Undergraduate | 0.0         | 577.0       | 125.0        | 193.0       | 68.0    | 54.4%    | 125.0       |
| Honors College          | Graduate      | 0.0         | 0.0         | 0.0          | 0.0         | 0.0     | N/A      | 0.0         |
|                         | Total         | 0.0         | 577.0       | 125.0        | 193.0       | 68.0    | 54.4%    | 125.0       |
|                         | Undergraduate | 1,266.0     | 1,145.0     | 1,079.0      | 1,428.0     | 349.0   | 32.3%    | 1,079.0     |
| University Studies      | Graduate      | 0.0         | 0.0         | 0.0          | 0.0         | 0.0     | N/A      | 0.0         |
|                         | Total         | 1,266.0     | 1,145.0     | 1,079.0      | 1,428.0     | 349.0   | 32.3%    | 1,079.0     |
|                         | Undergraduate | 135,965.0   | 139,938.0   | 133,405.5    | 138,922.0   | 5,516.5 | 4.1%     | 133,405.5   |
| Total Las Cruces Campus | Graduate      | 18,088.0    | 18,842.0    | 18,501.0     | 18,863.0    | 362.0   | 2.0%     | 18,501.0    |
|                         | Total         | 154,053.0   | 158,780.0   | 151,906.5    | 157,785.0   | 5,878.5 | 3.9%     | 151,906.5   |