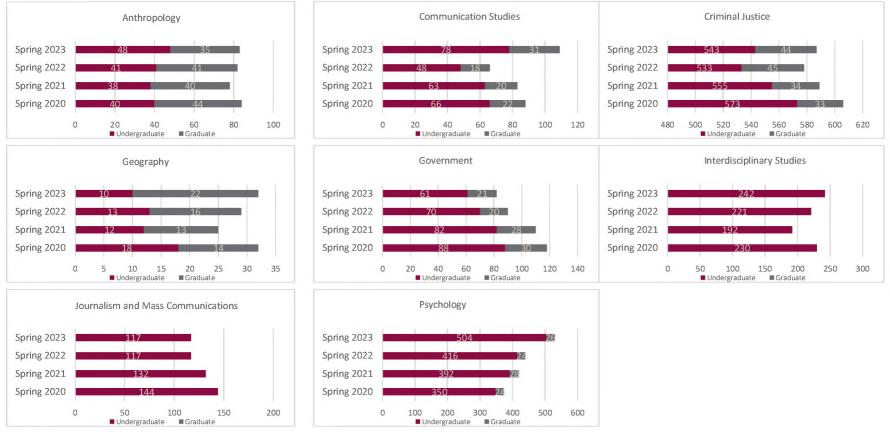

| 0.5%                                                                                                                                                                                                                                                                                                                                                                                                                                                                                                                                                                                                                                  | 28610.0     |



#### NMSU Enrollment Report - Arts and Sciences Headcount by Department - Social Sciences Spring 2020 to Spring 2023





#### NMSU Enrollment Report - Arts and Sciences Headcount by Department - Social Sciences Spring 2020 to Spring 2023 Census

|                           | Arts and      | Sciences Heado | ount by Depa | artment - Soc | ial Sciences                                                                                                                            |        |